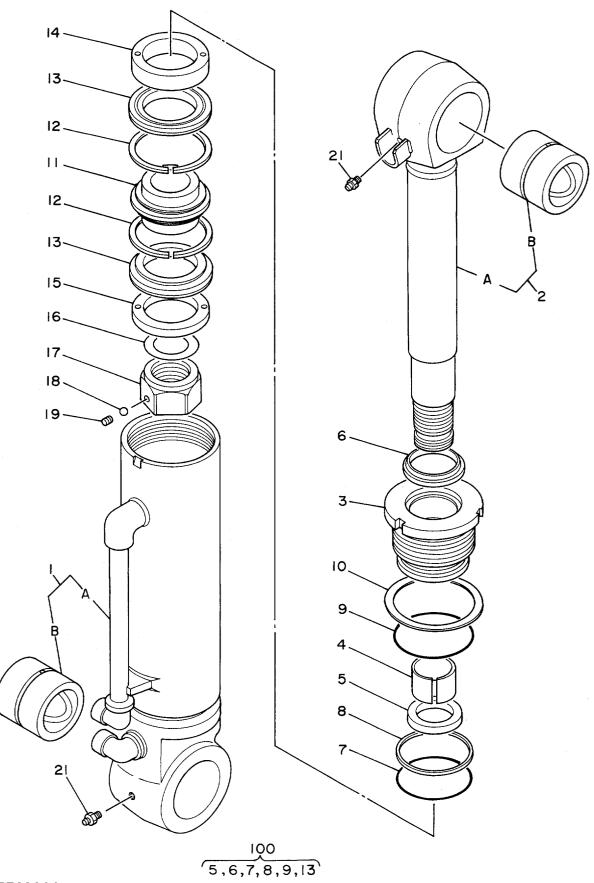

t1†"37" CONTROL SECTION

0103~

|           |                                                  |                       |              |             |              | 0103.4     |     |                         |            |
|-----------|--------------------------------------------------|-----------------------|--------------|-------------|--------------|------------|-----|-------------------------|------------|
| 符号        | 部品番号                                             | 部品名                   | or PART NAME | 数量          | サービス         | 適用号機       | 互換性 | 代替部<br>REPLACEA<br>PART | BLE        |
| ITEM      | PART NO.                                         | PART NAME             | CODE         | Q'TY        | S.C          | SERIAL NO. |     | 部品番号<br>PART NO.        | 数量<br>Q'TY |
|           | 4213104                                          | CONTROL SECTION       | 0324200A     | 1           |              |            |     |                         |            |
| 1         | 4213105                                          | •REGULATOR COVER PART | 0324300A     | 1           |              |            |     |                         |            |
| 2         | 4213106                                          | ·VALVE COVER (1)      | 0324400A     | 1           |              |            |     | -                       |            |
| 3         | 4213107                                          | ·VALUE COVER (2)      | 0324500A     | 1           |              |            |     |                         |            |
| 4         | 4213108                                          | •CONTROL PART         | 0324600      | 2           |              |            | ļ   |                         |            |
| 5         | 4213109                                          | ·VALVE;SOLENDID       | 0324700      | 1           |              |            |     |                         |            |
| 6         | 4213110                                          | ·VALVE; SOLENOID      | 0324800      | 1           |              |            |     |                         |            |
| 7         | ++++++                                           | •BODY                 |              | 1           | D            |            |     |                         |            |
| 8         | ++++++                                           | ·PISTON               |              | 2           | D            |            |     |                         |            |
| 9         | ++++++                                           | •ROD                  |              | 2           | D            |            | ļ   |                         |            |
| 10        | 0215007                                          | ·SEAT;SPRING          |              | 2           |              |            |     |                         |            |
| 11        | 0215008                                          | •SEAT; SPRING         |              | 2           |              |            |     |                         |            |
| 12        | 0215013                                          | •ROD                  |              | 2           |              |            |     |                         |            |
| 13        | 0215014                                          | •SPACER               |              | 2           |              |            |     |                         |            |
| 14        | 0215018                                          | ·PIN                  |              | 2           |              |            |     |                         |            |
| 15        | 0311701                                          | ·PACKING              |              | 1           |              |            |     |                         |            |
| 16        | 0215020                                          | ·BOLT;SOCKET          |              | 12          |              |            |     |                         |            |
| 17        | 0215021                                          | -WASHER; SPRING       |              | 12          |              |            |     |                         |            |
| 19        | ++++++                                           | ·SCREW;SET            |              | 4           | D            |            |     |                         |            |
| 20        | 0215023                                          | ·PIN;SPRING           |              | 2           |              |            |     |                         |            |
| 21        | 0215221                                          | •PLUG                 |              | 2           |              |            |     |                         |            |
| 22        | 0215015                                          | •PLUG                 |              | 4           |              | ~ 0889     |     |                         |            |
| 22        | 4255302                                          | •PLUG                 |              | 4           |              | 0890~      |     |                         |            |
| 23        | 0311702                                          | •ORIFICE              |              | 2           |              |            |     |                         |            |
| 24        | ++++++                                           | •PLUG                 |              | 1           | D            |            |     |                         | <b> </b>   |
| 25        | ++++++                                           | •PLUG                 |              | 2           | D            |            |     |                         |            |
| 27        | 957366                                           | •O-RING               | ,            | 2           |              |            |     |                         |            |
| 28        | 0311703                                          | •RETAINER             |              | 2           |              |            |     |                         |            |
| 29<br>30  | 0324201                                          | •ORIFICE              |              | 2           |              | 0000.      |     |                         |            |
| 30<br>111 | 4506408<br>0215803                               | ·O-RING<br>·SHIM 1.0  |              | 2           | <del> </del> | 0890~      |     |                         |            |
| 116       | 0311706                                          | -SPRING               |              | 2           |              |            |     |                         |            |
| 120       | 0311707                                          | -SPRING               |              | 2           |              |            |     |                         |            |
| 120       | 0011101                                          | O NENO                |              |             |              |            |     |                         |            |
|           |                                                  |                       |              |             |              |            |     |                         |            |
|           |                                                  |                       |              | 1           |              |            |     |                         |            |
|           |                                                  |                       |              |             |              |            |     |                         |            |
|           |                                                  |                       |              |             |              |            |     |                         |            |
|           |                                                  |                       |              |             |              |            |     |                         |            |
|           |                                                  |                       |              |             |              |            |     |                         |            |
|           | <del>~~~~~~~~~~~~~~~~~~~~~~~~~~~~~~~~~~~~~</del> |                       |              | <del></del> | ·            |            | •   |                         |            |