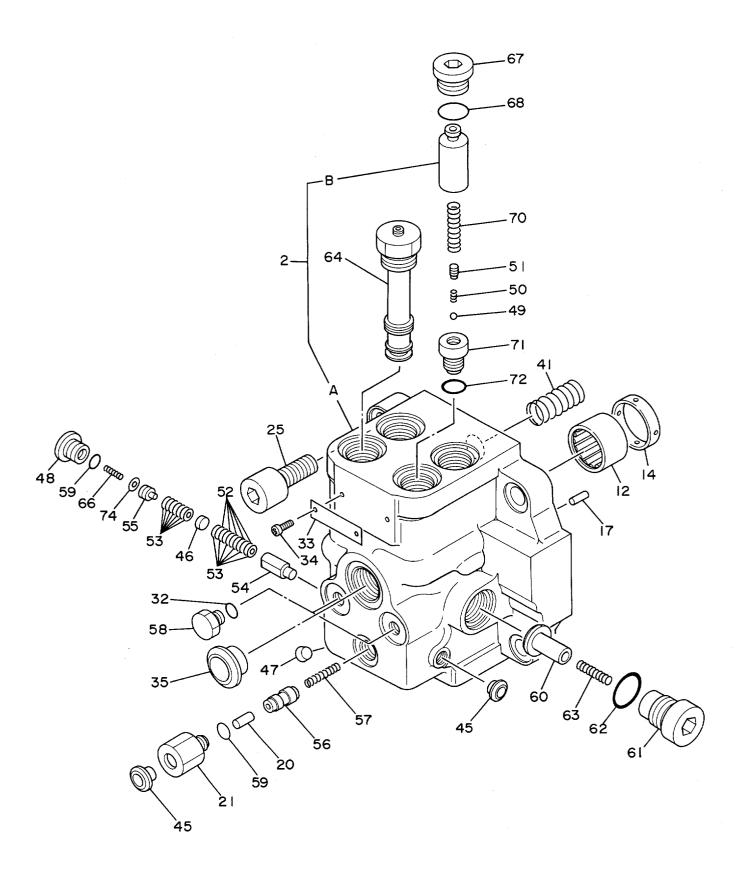

0324100A

市°ンフ°;ヒ°ストン PUMP;PISTON

|                        |                                                     |                                                                                   |                                                        |            |                    | 0105*              |            |   |    |
|------------------------|-----------------------------------------------------|-----------------------------------------------------------------------------------|--------------------------------------------------------|------------|--------------------|--------------------|------------|---|----|
| 符号<br>ITEM             | 部品番号<br>PART NO.                                    | 部 品 名<br>PART NAME                                                                | or PART NAME<br>CODE                                   | 数量<br>Q'TY | サービス<br>コード<br>S.С | 適用号機<br>SERIAL NO. | 互換性<br>ICA |   | 数量 |
| 1<br>2<br>3<br>5       | 4191115<br>4213104<br>4213111<br>4213112<br>4206916 | PUMP;PISTON -CONTROL SECTION -ROTARY GROUP (D) -ROTARY GROUP (I) -PILOT GEAR PUMP | 0324100A<br>0324200A<br>0324900<br>0325000<br>0312300A | 1 1 1 1 1  |                    |                    |            |   |    |
| 6<br>7<br>8<br>9<br>10 | 0214905<br>0230126<br>++++++<br>0215022<br>0311601  | -HOUSING -PLUG -PLUG -BUSHING -BALL;STEEL -GUIDE                                  |                                                        | 1 1 1 1    | D                  |                    |            |   |    |
| 12<br>13<br>14<br>15   | 0311602<br>4506407<br>0324101<br>0324102<br>957366  | ·SLEEVE ·O-RING ·PIPE ·ELBOW ·O-RING                                              |                                                        | 1 2 1 2 2  |                    |                    |            |   |    |
| 17<br>18<br>19         | 0324103<br>0324104<br>0311603                       | •CLAMP<br>•BOLT;SOCKET<br>•BOLT;EYE                                               |                                                        | 1 1 1      |                    |                    |            |   |    |
|                        |                                                     |                                                                                   |                                                        |            |                    |                    |            |   |    |
|                        |                                                     |                                                                                   |                                                        |            |                    |                    |            |   |    |
|                        |                                                     |                                                                                   |                                                        |            |                    |                    |            |   |    |
|                        |                                                     |                                                                                   |                                                        |            |                    |                    |            | · |    |

t1†"37" CONTROL SECTION

0103~

|           |                                                  |                       |              |             |              | 0103.4     |     |                         |            |
|-----------|--------------------------------------------------|-----------------------|--------------|-------------|--------------|------------|-----|-------------------------|------------|
| 符号        | 部品番号                                             | 部品名                   | or PART NAME | 数量          | サービス         | 適用号機       | 互換性 | 代替部<br>REPLACEA<br>PART | BLE        |
| ITEM      | PART NO.                                         | PART NAME             | CODE         | Q'TY        | S.C          | SERIAL NO. |     | 部品番号<br>PART NO.        | 数量<br>Q'TY |
|           | 4213104                                          | CONTROL SECTION       | 0324200A     | 1           |              |            |     |                         |            |
| 1         | 4213105                                          | •REGULATOR COVER PART | 0324300A     | 1           |              |            |     |                         |            |
| 2         | 4213106                                          | ·VALVE COVER (1)      | 0324400A     | 1           |              |            |     | -                       |            |
| 3         | 4213107                                          | ·VALUE COVER (2)      | 0324500A     | 1           |              |            |     |                         |            |
| 4         | 4213108                                          | •CONTROL PART         | 0324600      | 2           |              |            | ļ   |                         |            |
| 5         | 4213109                                          | ·VALVE;SOLENDID       | 0324700      | 1           |              |            |     |                         |            |
| 6         | 4213110                                          | ·VALVE; SOLENOID      | 0324800      | 1           |              |            |     |                         |            |
| 7         | ++++++                                           | •BODY                 |              | 1           | D            |            |     |                         |            |
| 8         | ++++++                                           | ·PISTON               |              | 2           | D            |            |     |                         |            |
| 9         | ++++++                                           | •ROD                  |              | 2           | D            |            | ļ   |                         |            |
| 10        | 0215007                                          | ·SEAT;SPRING          |              | 2           |              |            |     |                         |            |
| 11        | 0215008                                          | •SEAT; SPRING         |              | 2           |              |            |     |                         |            |
| 12        | 0215013                                          | •ROD                  |              | 2           |              |            |     |                         |            |
| 13        | 0215014                                          | •SPACER               |              | 2           |              |            |     |                         |            |
| 14        | 0215018                                          | ·PIN                  |              | 2           |              |            |     |                         |            |
| 15        | 0311701                                          | ·PACKING              |              | 1           |              |            |     |                         |            |
| 16        | 0215020                                          | ·BOLT;SOCKET          |              | 12          |              |            |     |                         |            |
| 17        | 0215021                                          | -WASHER; SPRING       |              | 12          |              |            |     |                         |            |
| 19        | ++++++                                           | ·SCREW;SET            |              | 4           | D            |            |     |                         |            |
| 20        | 0215023                                          | ·PIN;SPRING           |              | 2           |              |            |     |                         |            |
| 21        | 0215221                                          | •PLUG                 |              | 2           |              |            |     |                         |            |
| 22        | 0215015                                          | •PLUG                 |              | 4           |              | ~ 0889     |     |                         |            |
| 22        | 4255302                                          | •PLUG                 |              | 4           |              | 0890~      |     |                         |            |
| 23        | 0311702                                          | •ORIFICE              |              | 2           |              |            |     |                         |            |
| 24        | ++++++                                           | •PLUG                 |              | 1           | D            |            |     |                         | <b> </b>   |
| 25        | ++++++                                           | •PLUG                 |              | 2           | D            |            |     |                         |            |
| 27        | 957366                                           | •O-RING               | ,            | 2           |              |            |     |                         |            |
| 28        | 0311703                                          | •RETAINER             |              | 2           |              |            |     |                         |            |
| 29<br>30  | 0324201                                          | •ORIFICE              |              | 2           |              | 0000.      |     |                         |            |
| 30<br>111 | 4506408<br>0215803                               | ·O-RING<br>·SHIM 1.0  |              | 2           | <del> </del> | 0890~      |     |                         |            |
| 116       | 0311706                                          | -SPRING               |              | 2           |              |            |     |                         |            |
| 120       | 0311707                                          | -SPRING               |              | 2           |              |            |     |                         |            |
| 120       | 0011101                                          | O NENO                |              |             |              |            |     |                         |            |
|           |                                                  |                       |              |             |              |            |     |                         |            |
|           |                                                  |                       |              | 1           |              |            |     |                         |            |
|           |                                                  |                       |              |             |              |            |     |                         |            |
|           |                                                  |                       |              |             |              |            |     |                         |            |
|           |                                                  |                       |              |             |              |            |     |                         |            |
|           |                                                  |                       |              |             |              |            |     |                         |            |
|           | <del>~~~~~~~~~~~~~~~~~~~~~~~~~~~~~~~~~~~~~</del> |                       |              | <del></del> | ·            |            | •   |                         |            |