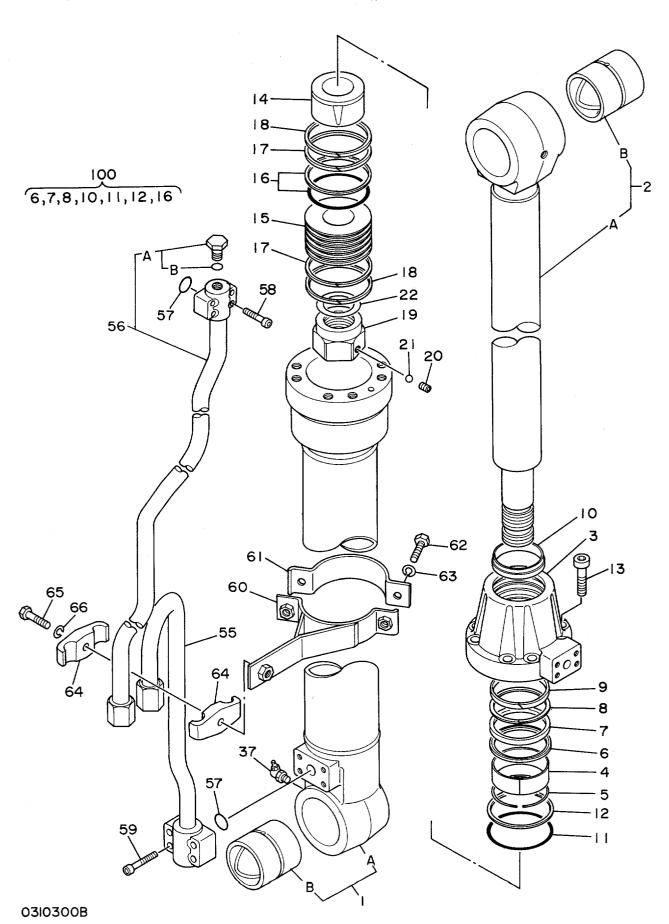

1          | ·O-RING            |                      | 2                 |                      |            |                             |
| 58         | 0310310          | ·BOLT;SOCKET       |                      | 4                 |                      |            |                             |
| 59         | 0309019          | -BOLT;SOCKET       |                      | 4                 |                      |            |                             |
| 60         | 0310311          | •BAND              |                      | 1                 |                      |            |                             |
| 61         | 0310619          | •BAND              |                      | 1                 |                      |            |                             |



5/JD9";7"-4 (E#") CYL.;BOOM (R)

|      | 1        |                 |              |   |      |                    |            | F   | 代替部                     | 品          |
|------|----------|-----------------|--------------|---|------|--------------------|------------|-----|-------------------------|------------|
| 符号   | 部品番号     | 部品名             | or PART NAME |   | 数罿   | サービス<br>コード<br>S.С | 適用号機       | 互換性 | 代替部<br>REPLACEA<br>PART |            |
| ITEM | PART NO. | PART NAME       | CODE         |   | Q'TY | s.c                | SERIAL NO. | ICA | 部品番号<br>PART NO.        | 数量<br>Q'TY |
| 62   | 0178820  | -BOLT           |              |   | 2    |                    |            |     |                         |            |
| 63   | A590910  | ·WASHER; SPRING |