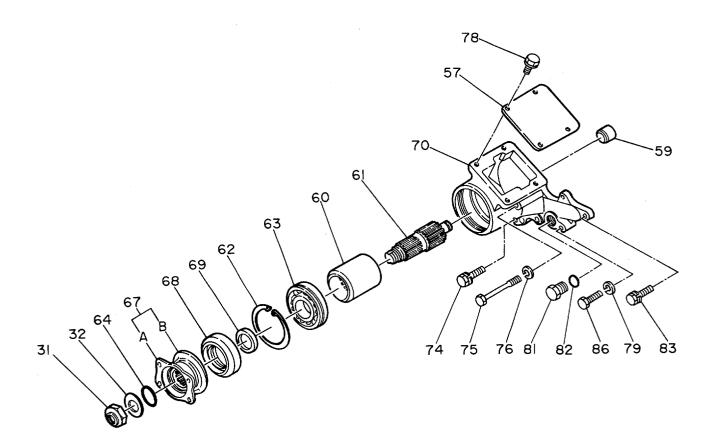

|                      |                       |                    |                    |                    |                                              |    |
|                              |                                                     |                                                           |                      |                       |                    |                    |                    |                                              |    |
|                              |                                                     |                                                           |                      |                       |                    |                    |                    |                                              |    |



|                      |                                          |                                                 |                      |            |                    | 0105~              |        |                                             |    |
|----------------------|------------------------------------------|-------------------------------------------------|----------------------|------------|--------------------|--------------------|--------|---------------------------------------------|----|
| 一一符号<br>ITEM         | 部品番号<br>PART NO.                         | 部 品 名<br>PART NAME                              | or PART NAME<br>CODE | 数量<br>Q'TY | サービス<br>コード<br>S.С | 適用号機<br>SERIAL NO. | 互換性 CA | 代替部<br>REPLACEA<br>PART<br>部品番号<br>PART NO. | 数量 |
|                      |