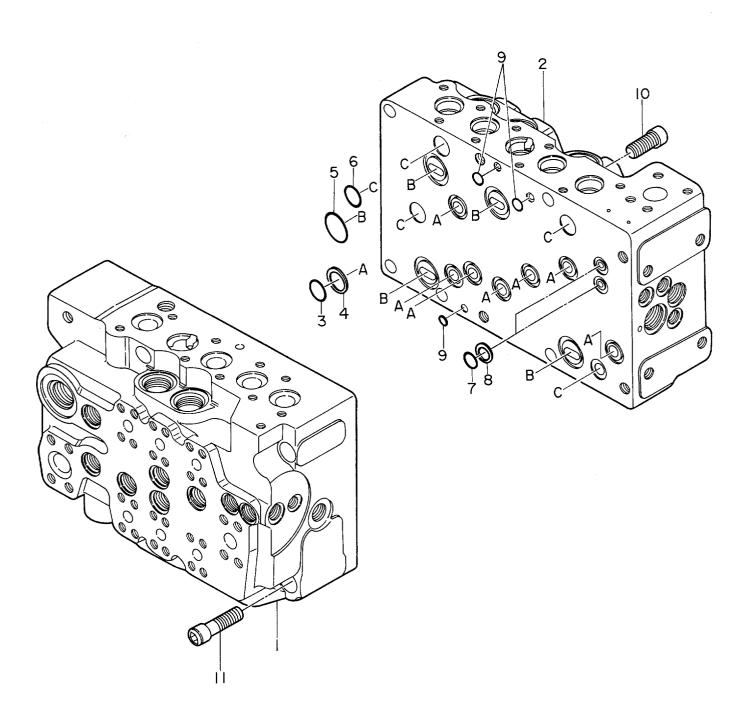

# 目 次 CONTENTS

| 部品番号     | コード       | 部品名                            | PART NAME              | 適用号機       | 頁    |
|----------|-----------|--------------------------------|------------------------|------------|------|
| PART NO. | CODE      |                                |                        | SERIAL NO. | PAGE |
| ポンプ      |           |                                | PUMP                   |            |      |
| 4191115  | 0324100A  | ポンプ;ピストン                       | PUMP;PISTON            |            | 001  |
| 4213104  | 0324200A  | · 制御部                          | ·CONTROL SECTION       |            | 003  |
| 4213105  | 0324300A  | <ul><li>・・レギュレータカバー部</li></ul> | ••REGULATOR COVER PART |            | 005  |
| 4213106  | 0324400A  | ・・切換弁カバー部(1)                   | ··VALVE COVER PART (1) |            | 007  |
| 4213107  | 0324500A  | ・・切換弁カバー部(2)                   | ··VALVE COVER PART (2) |            | 009  |
| 4213108  | 0324600   | ・・コントロール部                      | ·· CONTROL PART        |            | 011  |
| 4213109  | 0324700   | ・・バルブ;ソレノイド(トルクシフト)            | ··VALVE;SOLENOID (TORQ | UE SHIFT)  | 013  |
| 4213110  | 0324800   | ・・バルブ;ソレノイド(Qシフト)              | ··VALVE:SOLENGID (Q-SH | IFT)       | 015  |
| 4213111  | 0324900   | ・ロータリグループ (駆動側)                | ·ROTARY GROUP (DRIVE S | IDE)       | 017  |
| 4213112  | 0325000   | ・ロータリグループ(非駆動側)                | •ROTARY GROUP (IDLER S | IDE)       | 019  |
| 4206916  | 0312300A  | ・パイロットギヤポンプ                    | •PILOT GEAR PUMP       |            | 021  |
|          |           |                                |                        |            |      |
| モータ;オイ   | ル         |                                | MOTOR; OIL             |            |      |
| 4199024  |           | モータ;オイル(旋回)                    | MOTOR;OIL (SWING)      | 0103~0763  |      |
| +++++    | 0311100A1 | ・モータ;オイル(1/2)                  | ·MOTOR;OIL (1/2)       |            | 023  |
| ++++++   | 0311100A2 | ・モータ;オイル(2/2)                  | •MOTOR;OIL (2/2)       |            | 025  |
| 4206608  | 0311200   | ・・バルブ;リリーフ                     | ··VALVE;RELIEF         |            | 027  |
| 4224Q17  |           | モータ;オイル(旋回)                    | MOTOR: OIL (SWING)     | 0764~      |      |
| ++++++   | 0356800A1 | ・モータ;オイル (1/2)                 | -MOTOR;OIL (1/2)       |            | 029  |
| ++++++   | 0356800A2 | ・モータ;オイル(2/2)                  | •MOTOR;OIL (2/2)       |            | 031  |
| 4206608  | 0311200   | ・・バルブ;リリーフ                     | ··VALVE;RELIEF         |            | (027 |
| 4178126  | 0323200   | モータ;オイル(走行)                    | MOTOR;OIL (TRAVEL)     |            | 033  |
| 4213096  | 0323300   | ・モータ;ピストン                      | ·MOTOR; PISTON         |            | 035  |
| 4213097  | 0323400   | ・・ロータリグループ                     | ··ROTARY GROUP         |            | 037  |
| 4213098  | 0323500   | <ul><li>・制御部</li></ul>         | ·· CONTROL SECTION     | 0103~0408  | 039  |
| 4210070  | 0020700   |                                |                        | 0777~0784  |      |
| 4213098  | 0323500A  | ・・制御部                          | ··CONTROL SECTION      | 0409~0776  | 041  |
| 1213070  |           | , pre erre sare                |                        | 0785~      |      |
| 4213099  | 0323600A  | ・・・コントロール部                     | ···CONTROL PART        |            | 043  |
|          |           |                                |                        | 0103~0408  | 045  |
| 4213100  | 0323700A  | ・・・調整ネジ部                       | HDJOO! OCKEM LHV!      | 0103~0400  | 0.73 |

| 部品番号      | 品番号 コード 部 品 名 PART NAME                 |                                 | 適用号機                  | 頁              |      |
|-----------|-----------------------------------------|---------------------------------|-----------------------|----------------|------|
| PART NO.  | CODE                                    |                                 |                       | SERIAL NO.     | PAGE |
|           |                                         |                                 |                       |                |      |
| 4213101   | 0323800A                                | ・バルブ;ブレーキ                       | •VALVE;BRAKE          |                | 047  |
| 4213102   | 0323900                                 | ・・バルブ;リリーフ                      | ··VALVE; RELIEF       |                | 049  |
| 4213103   | 0324000                                 | ・バルブ;チェック                       | •VALVE;CHECK          |                | 051  |
| バルブ       |                                         |                                 | VALVE                 |                |      |
| 4191114   |                                         | バルブ;コントロール                      | VALVE; CONTROL        |                |      |
| +++++     | 0325100A1                               | ・バルブ;コントロール(1/5)                | •VALVE;CONTROL (1/5)  |                | 053  |
|           | *************************************** |                                 |                       |                |      |
| ++++++    | 0325100A2                               | ・バルブ;コントロール(2/5)                | ·VALVE; CONTROL (2/5) |                | 055  |
| ++++++    | 0325100A3                               | ・バルブ;コントロール (3/5)               | ·VALVE;CONTROL (3/5)  |                | 057  |
| ++++++    | 0325100A4                               | ・バルブ;コントロール (4/5)               | ·VALVE;CONTROL (4/5)  |                | 059  |
| ++++++    | 0325100A5                               | ・バルブ;コントロール(5/5)                | •VALVE;CONTROL (5/5)  |                | 061  |
| 4196061   | 0328200A                                | バルブ;コントロール                      | VALVE; CONTROL        |                | 063  |
| 4196457   | 0335500                                 | バルブ;コントロール                      | VALVE; CONTROL        |                | 065  |
| 4182317   | 0335200                                 | バルブ;コントロール                      | VALVE; CONTROL        |                | 067  |
| 4182316   | 0328300A                                | バルブ;コントロール                      | VALVE; CONTROL        |                | 069  |
| 4201553   | 0353500                                 | バルブ;コントロール                      | VALVE; CONTROL        | 0103~1251      | 071  |
| # 4263455 | 0399200                                 | バルブ;コントロール                      | VALVE; CONTROL        | 1252~          | 073  |
| 9077345   | 9077345A                                | バルブ;パイロット(右),(左)                | VALVE;PILOT (R),(L)   | R: 0103~D90/06 | 075  |
|           |                                         |                                 |                       | L: 0103~1288   |      |
| # 9107500 | 9107500                                 | <br>バルブ;パイロット(右)                | VALVE;PILOT (R)       | D90/07~        | 077  |
| # 9100155 | 9100155                                 | バルブ;パイロット (左)                   | VALVE;PILOT (L)       | 1289~D90/06    | 079  |
| # 9107501 | 9107501                                 | <br>バルブ;パイロット(左)                | VALVE;PILOT (L)       | D90/07~        | 081  |
| 4178125   | 0334600A                                | バルブ;パイロット                       | VALVE; PILOT          |                | 083  |
| 9072923   | 9072923                                 | バルブ;パイロット                       | VALVE;PILOT           | 0103~H00783    | 085  |
| 9072923   | 9072923C                                | バルブ;パイロット                       | VALVE;PILOT           | H00784~        | 087  |
| 4207573   | 0328400A                                | バルブ;リリーフ                        | VALVE; RELIEF         |                | 089  |
| 4196411   | 0308700A                                | バルブ;ソレノイド                       | VALVE; SOLENOID       |                | 091  |
| 4200389   | 0334500A                                | バルブ;ソレノイド                       | VALVE; SOLENOID       |                | 093  |
| 9072360   | 9072360A                                | バルブ;チェック                        | VALVE; CHECK          |                | 095  |
| 4179025   | 0309900B                                | バルブ・ロック                         | VALVE; LOCK           |                | 097  |
|           |                                         | バルブ;フロウコントロール                   | VALVE; FC             |                | 099  |
| 4192576   | 0326800A                                | バルブ・フロウコンドロール<br><br>バルブ・ステアリング | VALVE;STEERING        |                | 101  |
| 4149140   | 0263200A                                |                                 |                       |                |      |
| 4086378   | 0153200                                 | バルブ;ブレーキ                        | VALVE; BRAKE          |                | 103  |
| 4196456   | 0326700A                                | バルブ                             | VALVE                 |                | 105  |
| # 4201401 | 0370200                                 | バルブ;ホールディング<br>                 | VALVE; HOLDING        |                | 107  |
| # 4206538 | 0370500                                 | バルブ;ホールディング                     | VALVE; HOLDING        |                | 109  |