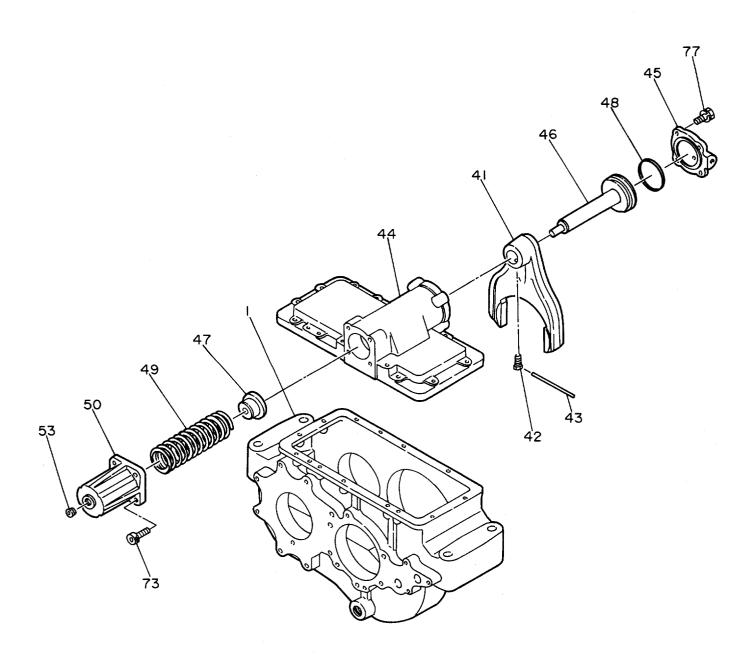

|    |      |      |         |                    |            |          |                          |            |
|                          |                                          |                                       |    |      |      |         |                    |            |          |                          |            |
|                          |                                          |                                       |    |      |      |         |                    |            |          |                          |            |
|                          |                                          |                                       |    |      |      |         |                    |            |          |                          |            |



ם-,ווֹל פֿר. LOW-HIGH SHIFT

0103~

|            | ₩ <b>□</b> ₩□    | ₩ <b>□</b> �       | PART NAME | 数量   | サービスコード | 適用号機       | 互換性             | 代替部<br>REPLACEAL<br>PART | R<br>BLE |
|------------|------------------|--------------------|-----------|------|---------|------------|-----------------|--------------------------|----------|
| 符号<br>ITEM | 部品番号<br>PART NO. | 部 品 名<br>PART NAME | or CODE   | Q'TY | 3.C     | SERIAL NO. | <b>性</b><br>ICA | 部品番号                     | 数量       |
|            | +++++            | LOW-HIGH SHIFT     | 0326500A5 | 1    |         |            |                 |                          |          |
| 1          | 0326501          | •CASE              |           | 1    |         |            |                 |                          |