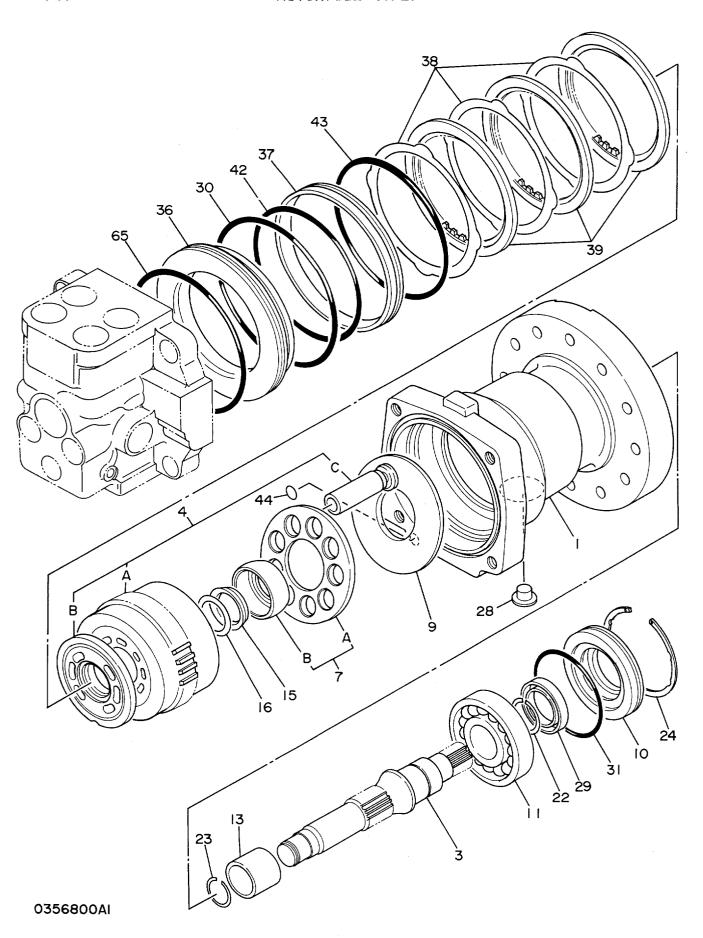

# 目 次 CONTENTS

| 部品番号     | コード       | 部品名                            | PART NAME              | 適用号機       | 頁    |
|----------|-----------|--------------------------------|------------------------|------------|------|
| PART NO. | CODE      |                                |                        | SERIAL NO. | PAGE |
| ポンプ      |           |                                | PUMP                   |            |      |
| 4191115  | 0324100A  | ポンプ;ピストン                       | PUMP;PISTON            |            | 001  |
| 4213104  | 0324200A  | · 制御部                          | ·CONTROL SECTION       |            | 003  |
| 4213105  | 0324300A  | <ul><li>・・レギュレータカバー部</li></ul> | ••REGULATOR COVER PART |            | 005  |
| 4213106  | 0324400A  | ・・切換弁カバー部(1)                   | ··VALVE COVER PART (1) |            | 007  |
| 4213107  | 0324500A  | ・・切換弁カバー部(2)                   | ··VALVE COVER PART (2) |            | 009  |
| 4213108  | 0324600   | ・・コントロール部                      | ·· CONTROL PART        |            | 011  |
| 4213109  | 0324700   | ・・バルブ;ソレノイド(トルクシフト)            | ··VALVE;SOLENOID (TORQ | UE SHIFT)  | 013  |
| 4213110  | 0324800   | ・・バルブ;ソレノイド(Qシフト)              | ··VALVE:SOLENGID (Q-SH | IFT)       | 015  |
| 4213111  | 0324900   | ・ロータリグループ (駆動側)                | ·ROTARY GROUP (DRIVE S | IDE)       | 017  |
| 4213112  | 0325000   | ・ロータリグループ(非駆動側)                | •ROTARY GROUP (IDLER S | IDE)       | 019  |
| 4206916  | 0312300A  | ・パイロットギヤポンプ                    | •PILOT GEAR PUMP       |            | 021  |
|          |           |                                |                        |            |      |
| モータ;オイ   | ル         |                                | MOTOR; OIL             |            |      |
| 4199024  |           | モータ;オイル(旋回)                    | MOTOR;OIL (SWING)      | 0103~0763  |      |
| +++++    | 0311100A1 | ・モータ;オイル(1/2)                  | ·MOTOR;OIL (1/2)       |            | 023  |
| ++++++   | 0311100A2 | ・モータ;オイル(2/2)                  | •MOTOR;OIL (2/2)       |            | 025  |
| 4206608  | 0311200   | ・・バルブ;リリーフ                     | ··VALVE;RELIEF         |            | 027  |
| 4224Q17  |           | モータ;オイル(旋回)                    | MOTOR: OIL (SWING)     | 0764~      |      |
| ++++++   | 0356800A1 | ・モータ;オイル (1/2)                 | -MOTOR;OIL (1/2)       |            | 029  |
| ++++++   | 0356800A2 | ・モータ;オイル(2/2)                  | •MOTOR;OIL (2/2)       |            | 031  |
| 4206608  | 0311200   | ・・バルブ;リリーフ                     | ··VALVE;RELIEF         |            | (027 |
| 4178126  | 0323200   | モータ;オイル(走行)                    | MOTOR;OIL (TRAVEL)     |            | 033  |
| 4213096  | 0323300   | ・モータ;ピストン                      | ·MOTOR; PISTON         |            | 035  |
| 4213097  | 0323400   | ・・ロータリグループ                     | ··ROTARY GROUP         |            | 037  |
| 4213098  | 0323500   | <ul><li>・制御部</li></ul>         | ·· CONTROL SECTION     | 0103~0408  | 039  |
| 4210070  | 0020700   |                                |                        | 0777~0784  |      |
| 4213098  | 0323500A  | ・・制御部                          | ··CONTROL SECTION      | 0409~0776  | 041  |
| 1213070  |           | , pre erre sare                |                        | 0785~      |      |
| 4213099  | 0323600A  | ・・・コントロール部                     | ···CONTROL PART        |            | 043  |
|          |           |                                |                        | 0103~0408  | 045  |
| 4213100  | 0323700A  | ・・・調整ネジ部                       | HDJOO! OCKEM LHV!      | 0103~0400  | 0.73 |