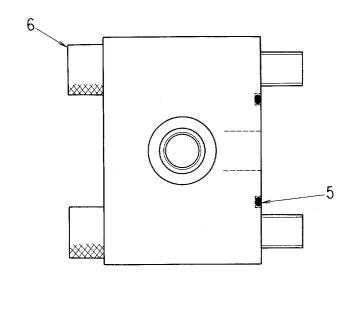

0324100A

市°ンフ°;ヒ°ストン PUMP;PISTON

|                        |                                                     |                                                                                   |                                                        |            |                    | 0105*              |            |   |    |
|------------------------|-----------------------------------------------------|-----------------------------------------------------------------------------------|--------------------------------------------------------|------------|--------------------|--------------------|------------|---|----|
| 符号<br>ITEM             | 部品番号<br>PART NO.                                    | 部 品 名<br>PART NAME                                                                | or PART NAME<br>CODE                                   | 数量<br>Q'TY | サービス<br>コード<br>S.С | 適用号機<br>SERIAL NO. | 互換性<br>ICA |   | 数量 |
| 1<br>2<br>3<br>5       | 4191115<br>4213104<br>4213111<br>4213112<br>4206916 | PUMP;PISTON -CONTROL SECTION -ROTARY GROUP (D) -ROTARY GROUP (I) -PILOT GEAR PUMP | 0324100A<br>0324200A<br>0324900<br>0325000<br>0312300A | 1 1 1 1 1  |                    |                    |            |   |    |
| 6<br>7<br>8<br>9<br>10 | 0214905<br>0230126<br>++++++<br>0215022<br>0311601  | -HOUSING -PLUG -PLUG -BUSHING -BALL;STEEL -GUIDE                                  |                                                        | 1 1 1 1    | D                  |                    |            |   |    |
| 12<br>13<br>14<br>15   | 0311602<br>4506407<br>0324101<br>0324102<br>957366  | ·SLEEVE ·O-RING ·PIPE ·ELBOW ·O-RING                                              |                                                        | 1 2 1 2 2  |                    |                    |            |   |    |
| 17<br>18<br>19         | 0324103<br>0324104<br>0311603                       | •CLAMP<br>•BOLT;SOCKET<br>•BOLT;EYE                                               |                                                        | 1 1 1      |                    |                    |            |   |    |
|                        |                                                     |                                                                                   |                                                        |            |                    |                    |            |   |    |
|                        |                                                     |                                                                                   |                                                        |            |                    |                    |            |   |    |
|                        |                                                     |                                                                                   |                                                        |            |                    |                    |            |   |    |
|                        |                                                     |                                                                                   |                                                        |            |                    |                    |            | · |    |