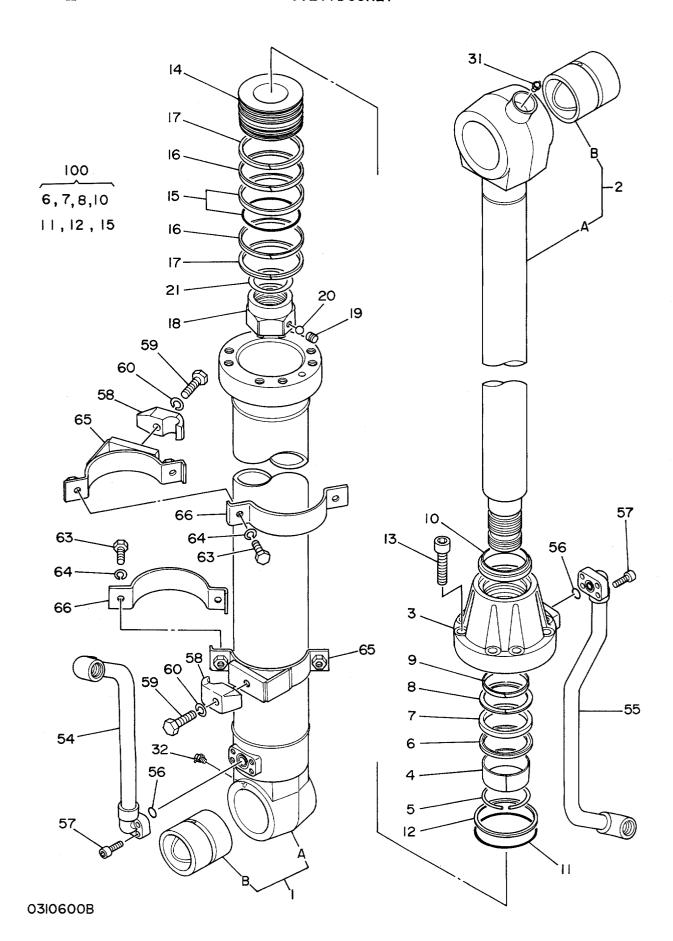

| 部品番号               | コード        | 部 品 名            | PART NAME          | 適用号機       | 頁     |
|--------------------|------------|------------------|--------------------|------------|-------|
| PART NO.           | CODE       |                  |                    | SERIAL NO. | PAGE  |
| ‡ 4230192<br>      | 0370400    | バルブ;ホールディング      | VALVE; HOLDING     |            | 111   |
| シリンダ               |            |                  | CYLINDER           |            |       |
| 4187906            | 0310300B   | シリンダ;ブーム(右)      | CYL.;BOOM (R)      |            | 113   |
| 4187907            | 0310400B   | シリンダ;ブーム(左)      | CYL.;BOOM (L)      |            | 115   |
| 4187908            | 0310500B   | シリンダ;アーム         | CYL.;ARM           |            | 117   |
| 4199485            | 0335800A   | シリンダ;アーム         | CYL.;ARM           | h          | 119   |
| 4187909            | 0310600B   | シリンダ;バケット        | CYL.;BUCKET        |            | 121   |
| 4196020            | 0326300A   | シリンダ;ステアリング(右)   | CYL.;STEERING (R)  |            | 123   |
| 4196019            | 0326400A   | シリンダ;ステアリング (左)  | CYL.;STEERING (L)  |            | 125   |
| 4178119            | 0334300A   | シリンダ;ラム(右)       | CYL.;RAM (R)       |            | 127   |
| 4219524            | 0334700    | ・バルブ;チェック        | ·VALVE; CHECK      |            | 129   |
| 4178120            | 0334400A   | シリンダ;ラム (左)      | CYL.;RAM (L)       |            | 131   |
| 4219524            | 0334700    | ・バルブ;チェック        | ·VALVE; CHECK      |            | (129) |
| 4195892            | 0335400A   | シリンダ;アウトリガ(右)    | CYL.;OUTRIGGER (R) |            | 133   |
| 4195893            | 0335300A   | シリンダ;アウトリガ(左)    | CYL.;OUTRIGGER (L) |            | 135   |
| 4207441            | 0317900    | シリンダ;クラムシェル      | CYL.;CLAMSHELL     |            | 137   |
| 4199486            | 0335700A   | シリンダ;オフセット       | CYL.;OFFSET        |            | 139   |
| ¥ 4231944          | 0376100A   | シリンダ;ブレード (右)    | CYL.;BLADE (R)     |            | 141   |
| # 4231943          | 0376200A   | シリンダ;ブレード (左)    | CYL.;BLADE (R)     |            | 143   |
| パワートレイ             | ' <i>ン</i> |                  | POWER TRAIN        |            |       |
| 4178118            |            | トランスミッション        | TRANSMISSION       |            |       |
| ++++++             | 0326500A1  | ・メインシャフト         | ·MAIN SHAFT        |            | 145   |
| ++++++             | 0326500A2  | ・カウンターシャフト       | • COUNTER SHAFT    |            | 147   |
| ++++++             | 0326500A3  | ・フロントアウトプット      | •FRONT OUTPUT      |            | 149   |
| ++++++             | 0326500A4  | ・パーキングブレーキ       | •PARKING BRAKE     |            | 151   |
| +++++              | 0326500A5  | ・ロー, ハイ シフト      | ·LOW-HIGH SHIFT    |            | 153   |
| +++++              | 0326500A6  | ・パーキングブレーキ コントロー |                    |            | 155   |
| 4174293            | 0328000    | シャフト;プロペラ        | SHAFT;PROP.        |            | 157   |
| 4174294            | 0328100    | シャフト;プロペラ        | SHAFT;PROP.        |            | 159   |
|                    |            | アクスル;フロント        | AXLE; FRONT        |            |       |
| 4178116            |            | <b>リンスル・ノロマド</b> |                    |            |       |
| 4178116<br>4216619 | 0328800    | ・キャリヤ            | • CARRIER          |            | 161   |
|                    | 0328800    |                  |                    |            | 161   |