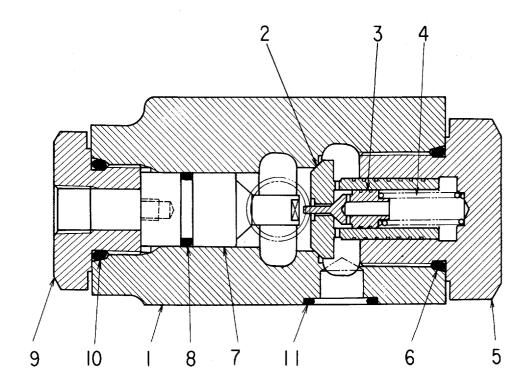

0324100A

市°ンフ°;ヒ°ストン PUMP;PISTON

|                        |                                                     |                                                                                   |                                                        |            |                    | 0105*              |            |   |    |
|------------------------|-----------------------------------------------------|-----------------------------------------------------------------------------------|--------------------------------------------------------|------------|--------------------|--------------------|------------|---|----|
| 符号<br>ITEM             | 部品番号<br>PART NO.                                    | 部 品 名<br>PART NAME                                                                | or PART NAME<br>CODE                                   | 数量<br>Q'TY | サービス<br>コード<br>S.С | 適用号機<br>SERIAL NO. | 互換性<br>ICA |   | 数量 |
| 1<br>2<br>3<br>5       | 4191115<br>4213104<br>4213111<br>4213112<br>4206916 | PUMP;PISTON -CONTROL SECTION -ROTARY GROUP (D) -ROTARY GROUP (I) -PILOT GEAR PUMP | 0324100A<br>0324200A<br>0324900<br>0325000<br>0312300A | 1 1 1 1 1  |                    |                    |            |   |    |
| 6<br>7<br>8<br>9<br>10 | 0214905<br>0230126<br>++++++<br>0215022<br>0311601  | -HOUSING -PLUG -PLUG -BUSHING -BALL;STEEL -GUIDE                                  |                                                        | 1 1 1 1    | D                  |                    |            |   |    |
| 12<br>13<br>14<br>15   | 0311602<br>4506407<br>0324101<br>0324102<br>957366  | ·SLEEVE ·O-RING ·PIPE ·ELBOW ·O-RING                                              |                                                        | 1 2 1 2 2  |                    |                    |            |   |    |
| 17<br>18<br>19         | 0324103<br>0324104<br>0311603                       | •CLAMP<br>•BOLT;SOCKET<br>•BOLT;EYE                                               |                                                        | 1 1 1      |                    |                    |            |   |    |
|                        |                                                     |                                                                                   |                                                        |            |                    |                    |            |   |    |
|                        |                                                     |                                                                                   |                                                        |            |                    |                    |            |   |    |
|                        |                                                     |                                                                                   |                                                        |            |                    |                    |            |   |    |
|                        |                                                     |                                                                                   |                                                        |            |                    |                    |            | · |    |