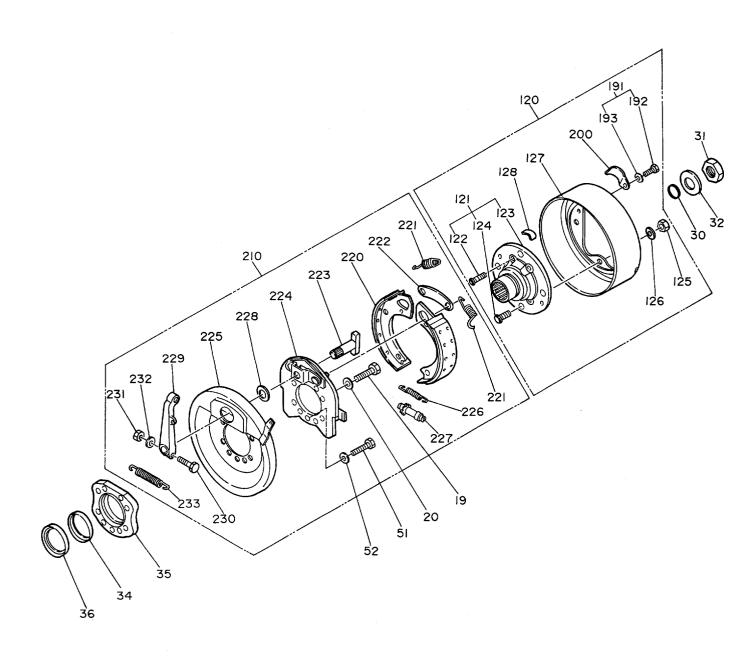

| 部品番号     | コード      | 部 品 名       | PART NAME       | 適用号機       | 頁     |
|----------|----------|-------------|-----------------|------------|-------|
| PART NO. | CODE     |             |                 | SERIAL NO. | PAGE  |
| 4178117  |          | アクスル;リヤ     | AXLE;REAR       |            |       |
| 4216619  | 0328800  | ・キャリヤ       | • CARRIER       |            | (161) |
| 4216623  | 0329200  | ・プラネタリ & ハブ | PLANETARY & HUB |            | 167   |
| 4216624  | 0329300B | ・・ブレーキ      | • • BRAKE       |            | 169   |
| その他      |          |             | ETC.            |            |       |
| 4180463  | 0289200B | ブースタ        | BOOSTER         |            | 171   |
| 4186190  | 0288900B | ブースタ        | BOOSTER         |            | 173   |
| 4172203  | 0263100  | ドライヤ;エア     | DRIYER;AIR      |            | 175   |
| 索 引      |          |             | PARTS INDEX     |            | 177   |