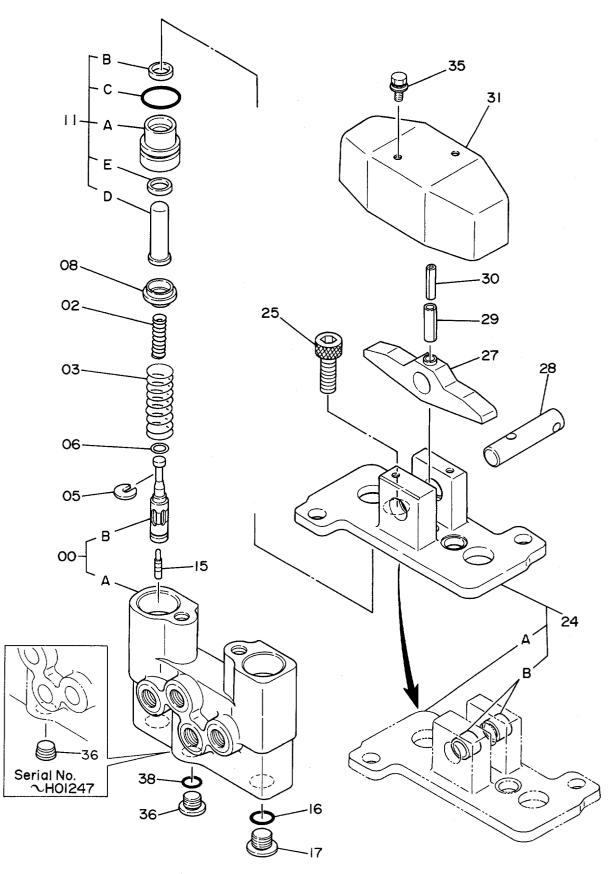

| 部品番号      | 品番号 コード 部 品 名 PART NAME                 |                                 | 適用号機                  | 頁              |      |
|-----------|-----------------------------------------|---------------------------------|-----------------------|----------------|------|
| PART NO.  | CODE                                    |                                 |                       | SERIAL NO.     | PAGE |
|           |                                         |                                 |                       |                |      |
| 4213101   | 0323800A                                | ・バルブ;ブレーキ                       | •VALVE;BRAKE          |                | 047  |
| 4213102   | 0323900                                 | ・・バルブ;リリーフ                      | ··VALVE; RELIEF       |                | 049  |
| 4213103   | 0324000                                 | ・バルブ;チェック                       | •VALVE;CHECK          |                | 051  |
| バルブ       |                                         |                                 | VALVE                 |                |      |
| 4191114   |                                         | バルブ;コントロール                      | VALVE; CONTROL        |                |      |
| +++++     | 0325100A1                               | ・バルブ;コントロール(1/5)                | •VALVE;CONTROL (1/5)  |                | 053  |
|           | *************************************** |                                 |                       |                |      |
| ++++++    | 0325100A2                               | ・バルブ;コントロール(2/5)                | ·VALVE; CONTROL (2/5) |                | 055  |
| ++++++    | 0325100A3                               | ・バルブ;コントロール (3/5)               | ·VALVE;CONTROL (3/5)  |                | 057  |
| ++++++    | 0325100A4                               | ・バルブ;コントロール (4/5)               | ·VALVE;CONTROL (4/5)  |                | 059  |
| ++++++    | 0325100A5                               | ・バルブ;コントロール(5/5)                | •VALVE;CONTROL (5/5)  |                | 061  |
| 4196061   | 0328200A                                | バルブ;コントロール                      | VALVE; CONTROL        |                | 063  |
| 4196457   | 0335500                                 | バルブ;コントロール                      | VALVE; CONTROL        |                | 065  |
| 4182317   | 0335200                                 | バルブ;コントロール                      | VALVE; CONTROL        |                | 067  |
| 4182316   | 0328300A                                | バルブ;コントロール                      | VALVE; CONTROL        |                | 069  |
| 4201553   | 0353500                                 | バルブ;コントロール                      | VALVE; CONTROL        | 0103~1251      | 071  |
| # 4263455 | 0399200                                 | バルブ;コントロール                      | VALVE; CONTROL        | 1252~          | 073  |
| 9077345   | 9077345A                                | バルブ;パイロット(右),(左)                | VALVE;PILOT (R),(L)   | R: 0103~D90/06 | 075  |
|           |                                         |                                 |                       | L: 0103~1288   |      |
| # 9107500 | 9107500                                 | <br>バルブ;パイロット(右)                | VALVE;PILOT (R)       | D90/07~        | 077  |
| # 9100155 | 9100155                                 | バルブ;パイロット (左)                   | VALVE;PILOT (L)       | 1289~D90/06    | 079  |
| # 9107501 | 9107501                                 | <br>バルブ;パイロット(左)                | VALVE;PILOT (L)       | D90/07~        | 081  |
| 4178125   | 0334600A                                | バルブ;パイロット                       | VALVE; PILOT          |                | 083  |
| 9072923   | 9072923                                 | バルブ;パイロット                       | VALVE;PILOT           | 0103~H00783    | 085  |
| 9072923   | 9072923C                                | バルブ;パイロット                       | VALVE;PILOT           | H00784~        | 087  |
| 4207573   | 0328400A                                | バルブ;リリーフ                        | VALVE; RELIEF         |                | 089  |
| 4196411   | 0308700A                                | バルブ;ソレノイド                       | VALVE; SOLENOID       |                | 091  |
| 4200389   | 0334500A                                | バルブ;ソレノイド                       | VALVE; SOLENOID       |                | 093  |
| 9072360   | 9072360A                                | バルブ;チェック                        | VALVE; CHECK          |                | 095  |
| 4179025   | 0309900B                                | バルブ・ロック                         | VALVE; LOCK           |                | 097  |
|           |                                         | バルブ;フロウコントロール                   | VALVE; FC             |                | 099  |
| 4192576   | 0326800A                                | バルブ・フロウコンドロール<br><br>バルブ・ステアリング | VALVE;STEERING        |                | 101  |
| 4149140   | 0263200A                                |                                 |                       |                |      |
| 4086378   | 0153200                                 | バルブ;ブレーキ                        | VALVE; BRAKE          |                | 103  |
| 4196456   | 0326700A                                | バルブ                             | VALVE                 |                | 105  |
| # 4201401 | 0370200                                 | バルブ;ホールディング<br>                 | VALVE; HOLDING        |                | 107  |
| # 4206538 | 0370500                                 | バルブ;ホールディング                     | VALVE; HOLDING        |                | 109  |