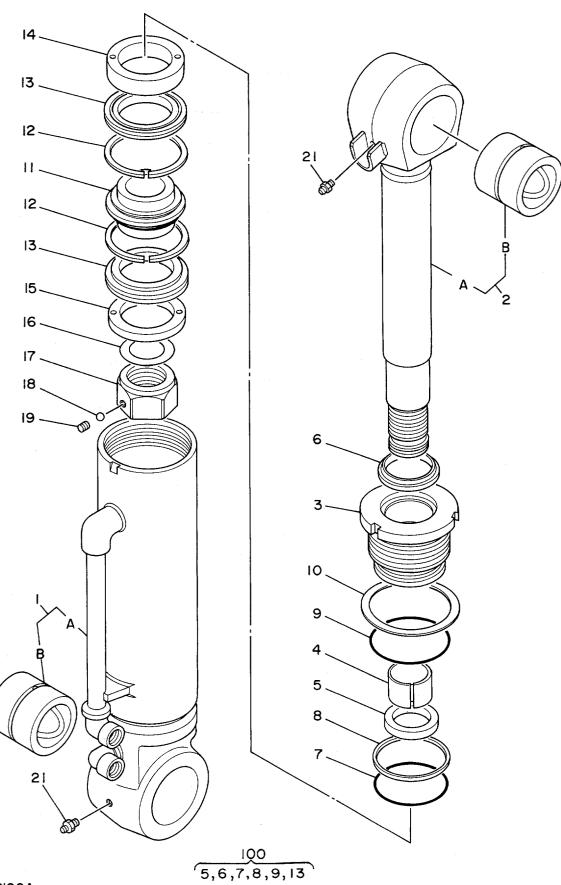

t1†"37" CONTROL SECTION

0103~

|           |                                                  |                       |              |             |              | 0103.4     |     |                         |            |
|-----------|--------------------------------------------------|-----------------------|--------------|-------------|--------------|------------|-----|-------------------------|------------|
| 符号        | 部品番号                                             | 部品名                   | or PART NAME | 数量          | サービス         | 適用号機       | 互換性 | 代替部<br>REPLACEA<br>PART | BLE        |
| ITEM      | PART NO.                                         | PART NAME             | CODE         | Q'TY        | S.C          | SERIAL NO. |     | 部品番号<br>PART NO.        | 数量<br>Q'TY |
|           | 4213104                                          | CONTROL SECTION       | 0324200A     | 1           |              |            |     |                         |            |
| 1         | 4213105                                          | •REGULATOR COVER PART | 0324300A     | 1           |              |            |     |                         |            |
| 2         | 4213106                                          | ·VALVE COVER (1)      | 0324400A     | 1           |              |            |     | -                       |            |
| 3         | 4213107                                          | ·VALUE COVER (2)      | 0324500A     | 1           |              |            |     |                         |            |
| 4         | 4213108                                          | •CONTROL PART         | 0324600      | 2           |              |            | ļ   |                         |            |
| 5         | 4213109                                          | ·VALVE;SOLENDID       | 0324700      | 1           |              |            |     |                         |            |
| 6         | 4213110                                          | ·VALVE; SOLENOID      | 0324800      | 1           |              |            |     |                         |            |
| 7         | ++++++                                           | •BODY                 |              | 1           | D            |            |     |                         |            |
| 8         | ++++++                                           | ·PISTON               |              | 2           | D            |            |     |                         |            |
| 9         | ++++++                                           | •ROD                  |              | 2           | D            |            | ļ   |                         |            |
| 10        | 0215007                                          | ·SEAT;SPRING          |              | 2           |              |            |     |                         |            |
| 11        | 0215008                                          | •SEAT; SPRING         |              | 2           |              |            |     |                         |            |
| 12        | 0215013                                          | •ROD                  |              | 2           |              |            |     |                         |            |
| 13        | 0215014                                          | •SPACER               |              | 2           |              |            |     |                         |            |
| 14        | 0215018                                          | ·PIN                  |              | 2           |              |            |     |                         |            |
| 15        | 0311701                                          | ·PACKING              |              | 1           |              |            |     |                         |            |
| 16        | 0215020                                          | ·BOLT;SOCKET          |              | 12          |              |            |     |                         |            |
| 17        | 0215021                                          | -WASHER; SPRING       |              | 12          |              |            |     |                         |            |
| 19        | ++++++                                           | ·SCREW;SET            |              | 4           | D            |            |     |                         |            |
| 20        | 0215023                                          | ·PIN;SPRING           |              | 2           |              |            |     |                         |            |
| 21        | 0215221                                          | •PLUG                 |              | 2           |              |            |     |                         |            |
| 22        | 0215015                                          | •PLUG                 |              | 4           |              | ~ 0889     |     |                         |            |
| 22        | 4255302                                          | •PLUG                 |              | 4           |              | 0890~      |     |                         |            |
| 23        | 0311702                                          | •ORIFICE              |              | 2           |              |            |     |                         |            |
| 24        | ++++++                                           | •PLUG                 |              | 1           | D            |            |     |                         | <b> </b>   |
| 25        | ++++++                                           | •PLUG                 |              | 2           | D            |            |     |                         |            |
| 27        | 957366                                           | •O-RING               | ,            | 2           |              |            |     |                         |            |
| 28        | 0311703                                          | •RETAINER             |              | 2           |              |            |     |                         |            |
| 29<br>30  | 0324201                                          | •ORIFICE              |              | 2           |              | 0000.      |     |                         |            |
| 30<br>111 | 4506408<br>0215803                               | ·O-RING<br>·SHIM 1.0  |              | 2           | <del> </del> | 0890~      |     |                         |            |
| 116       | 0311706                                          | -SPRING               |              | 2           |              |            |     |                         |            |
| 120       | 0311707                                          | -SPRING               |              | 2           |              |            |     |                         |            |
| 120       | 0011101                                          | O NENO                |              |             |              |            |     |                         |            |
|           |                                                  |                       |              |             |              |            |     |                         |            |
|           |                                                  |                       |              | 1           |              |            |     |                         |            |
|           |                                                  |                       |              |             |              |            |     |                         |            |
|           |                                                  |                       |              |             |              |            |     |                         |            |
|           |                                                  |                       |              |             |              |            |     |                         |            |
|           |                                                  |                       |              |             |              |            |     |                         |            |
|           | <del>~~~~~~~~~~~~~~~~~~~~~~~~~~~~~~~~~~~~~</del> |                       |              | <del></del> | ·            |            | •   |                         |            |