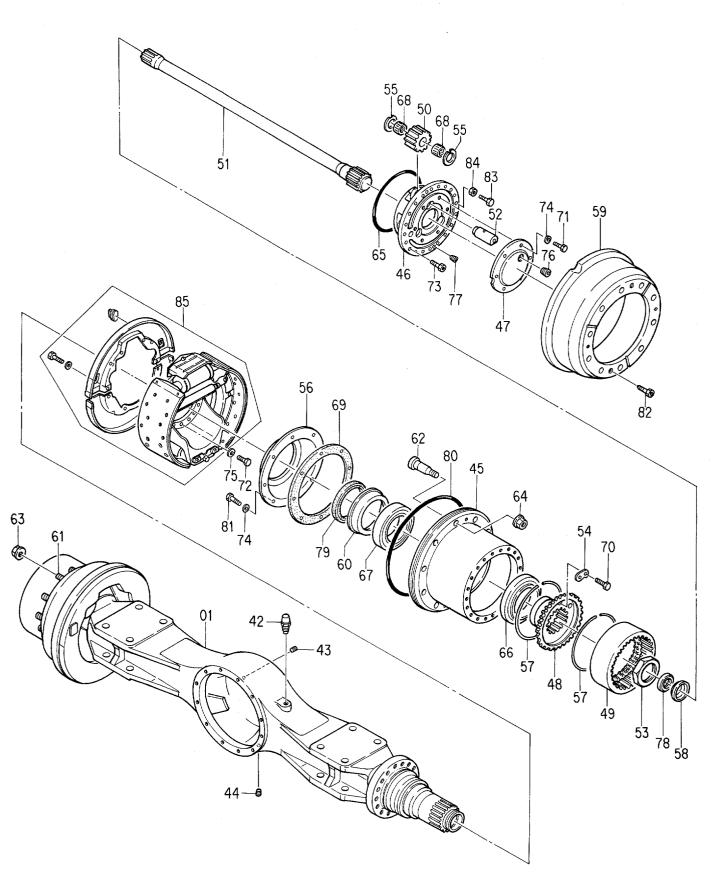

| 部品番号               | コード        | 部 品 名            | PART NAME          | 適用号機       | 頁     |
|--------------------|------------|------------------|--------------------|------------|-------|
| PART NO.           | CODE       |                  |                    | SERIAL NO. | PAGE  |
| ‡ 4230192<br>      | 0370400    | バルブ;ホールディング      | VALVE; HOLDING     |            | 111   |
| シリンダ               |            |                  | CYLINDER           |            |       |
| 4187906            | 0310300B   | シリンダ;ブーム(右)      | CYL.;BOOM (R)      |            | 113   |
| 4187907            | 0310400B   | シリンダ;ブーム(左)      | CYL.;BOOM (L)      |            | 115   |
| 4187908            | 0310500B   | シリンダ;アーム         | CYL.;ARM           |            | 117   |
| 4199485            | 0335800A   | シリンダ;アーム         | CYL.;ARM           | h          | 119   |
| 4187909            | 0310600B   | シリンダ;バケット        | CYL.;BUCKET        |            | 121   |
| 4196020            | 0326300A   | シリンダ;ステアリング(右)   | CYL.;STEERING (R)  |            | 123   |
| 4196019            | 0326400A   | シリンダ;ステアリング (左)  | CYL.;STEERING (L)  |            | 125   |
| 4178119            | 0334300A   | シリンダ;ラム(右)       | CYL.;RAM (R)       |            | 127   |
| 4219524            | 0334700    | ・バルブ;チェック        | ·VALVE; CHECK      |            | 129   |
| 4178120            | 0334400A   | シリンダ;ラム (左)      | CYL.;RAM (L)       |            | 131   |
| 4219524            | 0334700    | ・バルブ;チェック        | ·VALVE; CHECK      |            | (129) |
| 4195892            | 0335400A   | シリンダ;アウトリガ(右)    | CYL.;OUTRIGGER (R) |            | 133   |
| 4195893            | 0335300A   | シリンダ;アウトリガ(左)    | CYL.;OUTRIGGER (L) |            | 135   |
| 4207441            | 0317900    | シリンダ;クラムシェル      | CYL.;CLAMSHELL     |            | 137   |
| 4199486            | 0335700A   | シリンダ;オフセット       | CYL.;OFFSET        |            | 139   |
| ¥ 4231944          | 0376100A   | シリンダ;ブレード (右)    | CYL.;BLADE (R)     |            | 141   |
| # 4231943          | 0376200A   | シリンダ;ブレード (左)    | CYL.;BLADE (R)     |            | 143   |
| パワートレイ             | ' <i>ン</i> |                  | POWER TRAIN        |            |       |
| 4178118            |            | トランスミッション        | TRANSMISSION       |            |       |
| ++++++             | 0326500A1  | ・メインシャフト         | ·MAIN SHAFT        |            | 145   |
| ++++++             | 0326500A2  | ・カウンターシャフト       | • COUNTER SHAFT    |            | 147   |
| ++++++             | 0326500A3  | ・フロントアウトプット      | •FRONT OUTPUT      |            | 149   |
| ++++++             | 0326500A4  | ・パーキングブレーキ       | •PARKING BRAKE     |            | 151   |
| +++++              | 0326500A5  | ・ロー, ハイ シフト      | ·LOW-HIGH SHIFT    |            | 153   |
| +++++              | 0326500A6  | ・パーキングブレーキ コントロー |                    |            | 155   |
| 4174293            | 0328000    | シャフト;プロペラ        | SHAFT;PROP.        |            | 157   |
| 4174294            | 0328100    | シャフト;プロペラ        | SHAFT;PROP.        |            | 159   |
|                    |            | アクスル;フロント        | AXLE; FRONT        |            |       |
| 4178116            |            | <b>リンスル・ノロマド</b> |                    |            |       |
| 4178116<br>4216619 | 0328800    | ・キャリヤ            | • CARRIER          |            | 161   |
|                    | 0328800    |                  |                    |            | 161   |

| 部品番号     | コード      | 部 品 名       | PART NAME       | 適用号機       | 頁     |
|----------|----------|-------------|-----------------|------------|-------|
| PART NO. | CODE     |             |                 | SERIAL NO. | PAGE  |
| 4178117  |          | アクスル;リヤ     | AXLE;REAR       |            |       |
| 4216619  | 0328800  | ・キャリヤ       | • CARRIER       |            | (161) |
| 4216623  | 0329200  | ・プラネタリ & ハブ | PLANETARY & HUB |            | 167   |
| 4216624  | 0329300B | ・・ブレーキ      | • • BRAKE       |            | 169   |
| その他      |          |             | ETC.            |            |       |
| 4180463  | 0289200B | ブースタ        | BOOSTER         |            | 171   |
| 4186190  | 0288900B | ブースタ        | BOOSTER         |            | 173   |
| 4172203  | 0263100  | ドライヤ;エア     | DRIYER;AIR      |            | 175   |
| 索 引      |          |             | PARTS INDEX     |            | 177   |