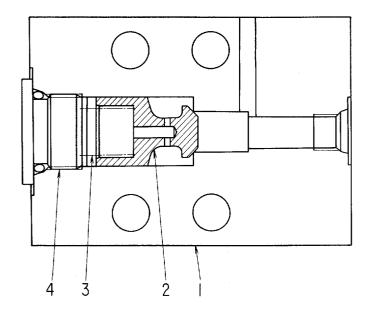

0324100A

市°ンフ°;ヒ°ストン PUMP;PISTON

|                        |                                                     |                                                                                   |                                                        |            |                    | 0105*              |            |   |    |
|------------------------|-----------------------------------------------------|-----------------------------------------------------------------------------------|--------------------------------------------------------|------------|--------------------|--------------------|------------|---|----|
| 符号<br>ITEM             | 部品番号<br>PART NO.                                    | 部 品 名<br>PART NAME                                                                | or PART NAME<br>CODE                                   | 数量<br>Q'TY | サービス<br>コード<br>S.С | 適用号機<br>SERIAL NO. | 互換性<br>ICA |   | 数量 |
| 1<br>2<br>3<br>5       | 4191115<br>4213104<br>4213111<br>4213112<br>4206916 | PUMP;PISTON -CONTROL SECTION -ROTARY GROUP (D) -ROTARY GROUP (I) -PILOT GEAR PUMP | 0324100A<br>0324200A<br>0324900<br>0325000<br>0312300A | 1 1 1 1 1  |                    |                    |            |   |    |
| 6<br>7<br>8<br>9<br>10 | 0214905<br>0230126<br>++++++<br>0215022<br>0311601  | -HOUSING -PLUG -PLUG -BUSHING -BALL;STEEL -GUIDE                                  |                                                        | 1 1 1 1    | D                  |                    |            |   |    |
| 12<br>13<br>14<br>15   | 0311602<br>4506407<br>0324101<br>0324102<br>957366  | ·SLEEVE ·O-RING ·PIPE ·ELBOW ·O-RING                                              |                                                        | 1 2 1 2 2  |                    |                    |            |   |    |
| 17<br>18<br>19         | 0324103<br>0324104<br>0311603                       | •CLAMP<br>•BOLT;SOCKET<br>•BOLT;EYE                                               |                                                        | 1 1 1      |                    |                    |            |   |    |
|                        |                                                     |                                                                                   |                                                        |            |                    |                    |            |   |    |
|                        |                                                     |                                                                                   |                                                        |            |                    |                    |            |   |    |
|                        |                                                     |                                                                                   |                                                        |            |                    |                    |            |   |    |
|                        |                                                     |                                                                                   |                                                        |            |                    |                    |            | · |    |