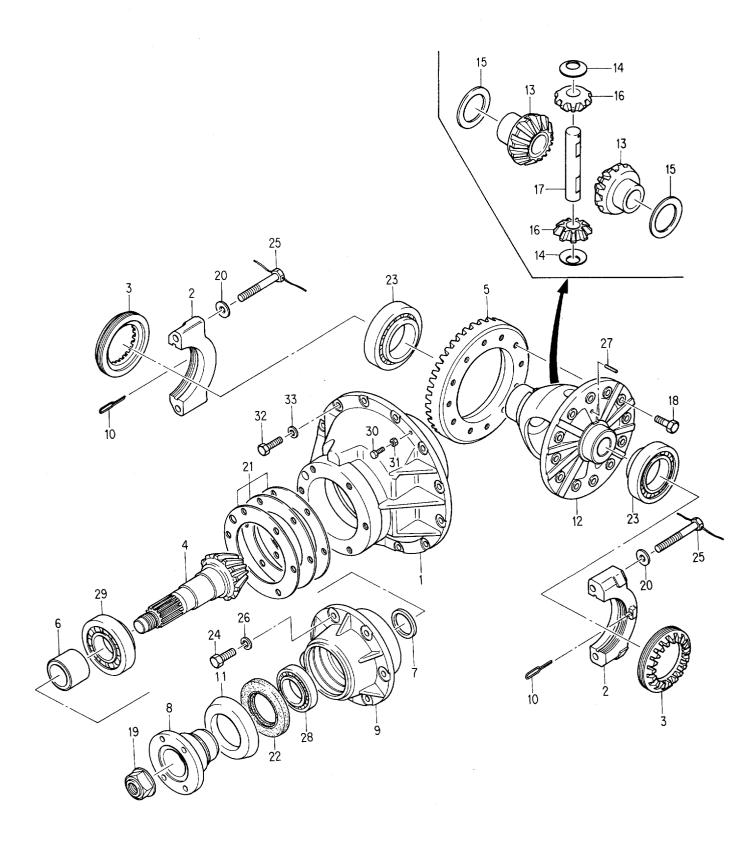

| 部品番号     | コード      | 部 品 名       | PART NAME       | 適用号機       | 頁     |
|----------|----------|-------------|-----------------|------------|-------|
| PART NO. | CODE     |             |                 | SERIAL NO. | PAGE  |
| 4178117  |          | アクスル;リヤ     | AXLE;REAR       |            |       |
| 4216619  | 0328800  | ・キャリヤ       | • CARRIER       |            | (161) |
| 4216623  | 0329200  | ・プラネタリ & ハブ | PLANETARY & HUB |            | 167   |
| 4216624  | 0329300B | ・・ブレーキ      | • • BRAKE       |            | 169   |
| その他      |          |             | ETC.            |            |       |
| 4180463  | 0289200B | ブースタ        | BOOSTER         |            | 171   |
| 4186190  | 0288900B | ブースタ        | BOOSTER         |            | 173   |
| 4172203  | 0263100  | ドライヤ;エア     | DRIYER;AIR      |            | 175   |
| 索 引      |          |             | PARTS INDEX     |            | 177   |