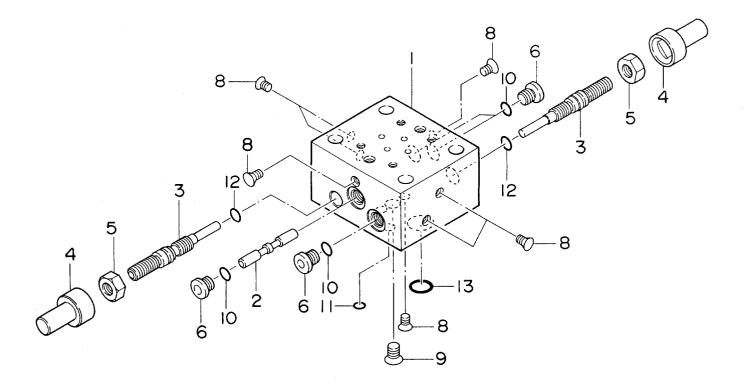

0324100A

市°ンフ°;ヒ°ストン PUMP;PISTON

|                        |                                                     |                                                                                   |                                                        |            |                    | 0105*              |            |   |    |
|------------------------|-----------------------------------------------------|-----------------------------------------------------------------------------------|--------------------------------------------------------|------------|--------------------|--------------------|------------|---|----|
| 符号<br>ITEM             | 部品番号<br>PART NO.                                    | 部 品 名<br>PART NAME                                                                | or PART NAME<br>CODE                                   | 数量<br>Q'TY | サービス<br>コード<br>S.С | 適用号機<br>SERIAL NO. | 互換性<br>ICA |   | 数量 |
| 1<br>2<br>3<br>5       | 4191115<br>4213104<br>4213111<br>4213112<br>4206916 | PUMP;PISTON -CONTROL SECTION -ROTARY GROUP (D) -ROTARY GROUP (I) -PILOT GEAR PUMP | 0324100A<br>0324200A<br>0324900<br>0325000<br>0312300A | 1 1 1 1 1  |                    |                    |            |   |    |
| 6<br>7<br>8<br>9<br>10 | 0214905<br>0230126<br>++++++<br>0215022<br>0311601  | -HOUSING -PLUG -PLUG -BUSHING -BALL;STEEL -GUIDE                                  |                                                        | 1 1 1 1    | D                  |                    |            |   |    |
| 12<br>13<br>14<br>15   | 0311602<br>4506407<br>0324101<br>0324102<br>957366  | ·SLEEVE ·O-RING ·PIPE ·ELBOW ·O-RING                                              |                                                        | 1 2 1 2 2  |                    |                    |            |   |    |
| 17<br>18<br>19         | 0324103<br>0324104<br>0311603                       | •CLAMP<br>•BOLT;SOCKET<br>•BOLT;EYE                                               |                                                        | 1 1 1      |                    |                    |            |   |    |
|                        |                                                     |                                                                                   |                                                        |            |                    |                    |            |   |    |
|                        |                                                     |                                                                                   |                                                        |            |                    |                    |            |   |    |
|                        |                                                     |                                                                                   |                                                        |            |                    |                    |            |   |    |
|                        |                                                     |                                                                                   |                                                        |            |                    |                    |            | · |    |