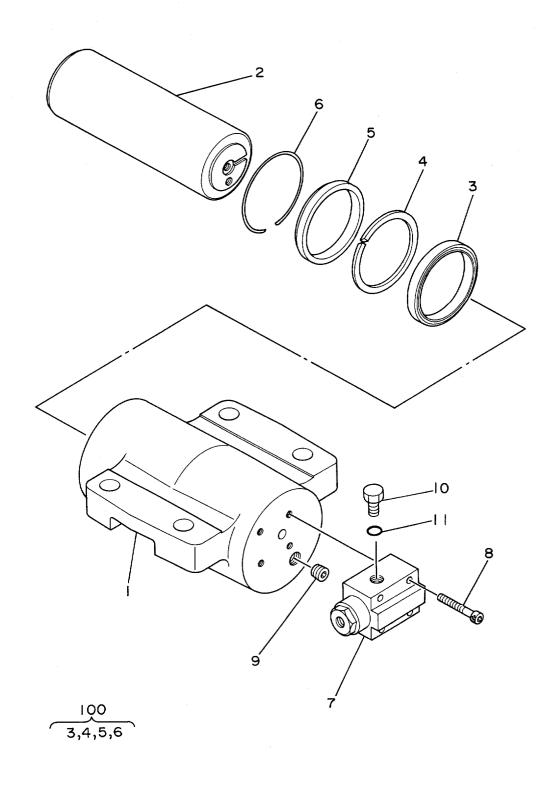

| 部品番号               | コード        | 部 品 名            | PART NAME          | 適用号機       | 頁     |
|--------------------|------------|------------------|--------------------|------------|-------|
| PART NO.           | CODE       |                  |                    | SERIAL NO. | PAGE  |
| ‡ 4230192<br>      | 0370400    | バルブ;ホールディング      | VALVE; HOLDING     |            | 111   |
| シリンダ               |            |                  | CYLINDER           |            |       |
| 4187906            | 0310300B   | シリンダ;ブーム(右)      | CYL.;BOOM (R)      |            | 113   |
| 4187907            | 0310400B   | シリンダ;ブーム(左)      | CYL.;BOOM (L)      |            | 115   |
| 4187908            | 0310500B   | シリンダ;アーム         | CYL.;ARM           |            | 117   |
| 4199485            | 0335800A   | シリンダ;アーム         | CYL.;ARM           | h          | 119   |
| 4187909            | 0310600B   | シリンダ;バケット        | CYL.;BUCKET        |            | 121   |
| 4196020            | 0326300A   | シリンダ;ステアリング(右)   | CYL.;STEERING (R)  |            | 123   |
| 4196019            | 0326400A   | シリンダ;ステアリング (左)  | CYL.;STEERING (L)  |            | 125   |
| 4178119            | 0334300A   | シリンダ;ラム(右)       | CYL.;RAM (R)       |            | 127   |
| 4219524            | 0334700    | ・バルブ;チェック        | ·VALVE; CHECK      |            | 129   |
| 4178120            | 0334400A   | シリンダ;ラム (左)      | CYL.;RAM (L)       |            | 131   |
| 4219524            | 0334700    | ・バルブ;チェック        | ·VALVE; CHECK      |            | (129) |
| 4195892            | 0335400A   | シリンダ;アウトリガ(右)    | CYL.;OUTRIGGER (R) |            | 133   |
| 4195893            | 0335300A   | シリンダ;アウトリガ(左)    | CYL.;OUTRIGGER (L) |            | 135   |
| 4207441            | 0317900    | シリンダ;クラムシェル      | CYL.;CLAMSHELL     |            | 137   |
| 4199486            | 0335700A   | シリンダ;オフセット       | CYL.;OFFSET        |            | 139   |
| ¥ 4231944          | 0376100A   | シリンダ;ブレード (右)    | CYL.;BLADE (R)     |            | 141   |
| # 4231943          | 0376200A   | シリンダ;ブレード (左)    | CYL.;BLADE (R)     |            | 143   |
| パワートレイ             | ' <i>ン</i> |                  | POWER TRAIN        |            |       |
| 4178118            |            | トランスミッション        | TRANSMISSION       |            |       |
| ++++++             | 0326500A1  | ・メインシャフト         | ·MAIN SHAFT        |            | 145   |
| ++++++             | 0326500A2  | ・カウンターシャフト       | • COUNTER SHAFT    |            | 147   |
| ++++++             | 0326500A3  | ・フロントアウトプット      | •FRONT OUTPUT      |            | 149   |
| ++++++             | 0326500A4  | ・パーキングブレーキ       | •PARKING BRAKE     |            | 151   |
| +++++              | 0326500A5  | ・ロー, ハイ シフト      | ·LOW-HIGH SHIFT    |            | 153   |
| +++++              | 0326500A6  | ・パーキングブレーキ コントロー |                    |            | 155   |
| 4174293            | 0328000    | シャフト;プロペラ        | SHAFT;PROP.        |            | 157   |
| 4174294            | 0328100    | シャフト;プロペラ        | SHAFT;PROP.        |            | 159   |
|                    |            | アクスル;フロント        | AXLE; FRONT        |            |       |
| 4178116            |            | <b>リンスル・ノロマド</b> |                    |            |       |
| 4178116<br>4216619 | 0328800    | ・キャリヤ            | • CARRIER          |            | 161   |
|                    | 0328800    |                  |                    |            | 161   |