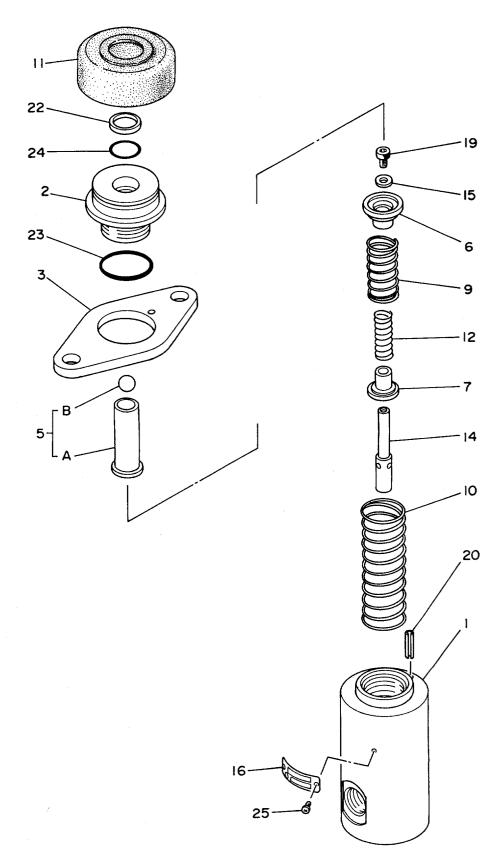

|                    |                    |                    |                          |         |
|                                         |                  |                    |                      |                   |                    |                    |                    |                          |         |
|                                         |                  |                    |                      |                   |                    |                    |                    |                          |         |
|                                         |                  |                    | <u>L</u>             |                   | <u></u>            |                    |                    |                          | L       |



パールフー;パーイロット VALVE;PILOT

| <br>符号                     | 部品番号                                     | 部品名                                                        | or PART NAME | 数量               | サービスコード | 適用号機       | 互換性      | 代替部<br>REPLACEAE<br>PART | 3LE        |
|----------------------------|------------------------------------------|------------------------------------------------------------|--------------|------------------|---------|------------|----------|--------------------------|------------|
| ITEM                       | PART NO.                                 | PART NAME                                                  | CODE         | Q'TY             | S.C     | SERIAL NO. | 性<br>ICA | 部品番号<br>PART NO.         | 数量<br>Q'TY |
| 1 2                        | 4178125<br>0