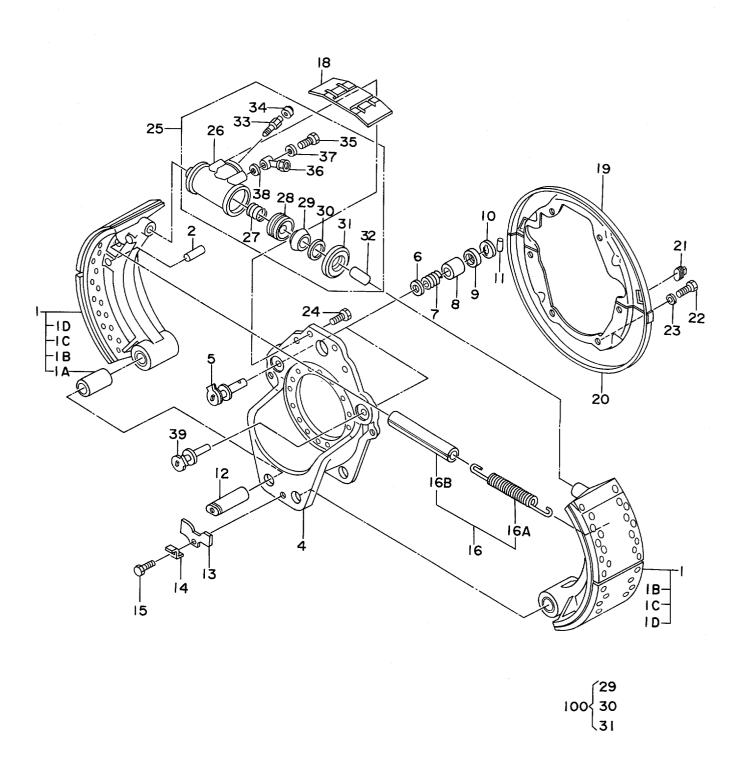

| 部品番号     | コード      | 部 品 名       | PART NAME       | 適用号機       | 頁     |
|----------|----------|-------------|-----------------|------------|-------|
| PART NO. | CODE     |             |                 | SERIAL NO. | PAGE  |
| 4178117  |          | アクスル;リヤ     | AXLE;REAR       |            |       |
| 4216619  | 0328800  | ・キャリヤ       | • CARRIER       |            | (161) |
| 4216623  | 0329200  | ・プラネタリ & ハブ | PLANETARY & HUB |            | 167   |
| 4216624  | 0329300B | ・・ブレーキ      | • • BRAKE       |            | 169   |
| その他      |          |             | ETC.            |            |       |
| 4180463  | 0289200B | ブースタ        | BOOSTER         |            | 171   |
| 4186190  | 0288900B | ブースタ        | BOOSTER         |            | 173   |
| 4172203  | 0263100  | ドライヤ;エア     | DRIYER;AIR      |            | 175   |
| 索 引      |          |             | PARTS INDEX     |            | 177   |