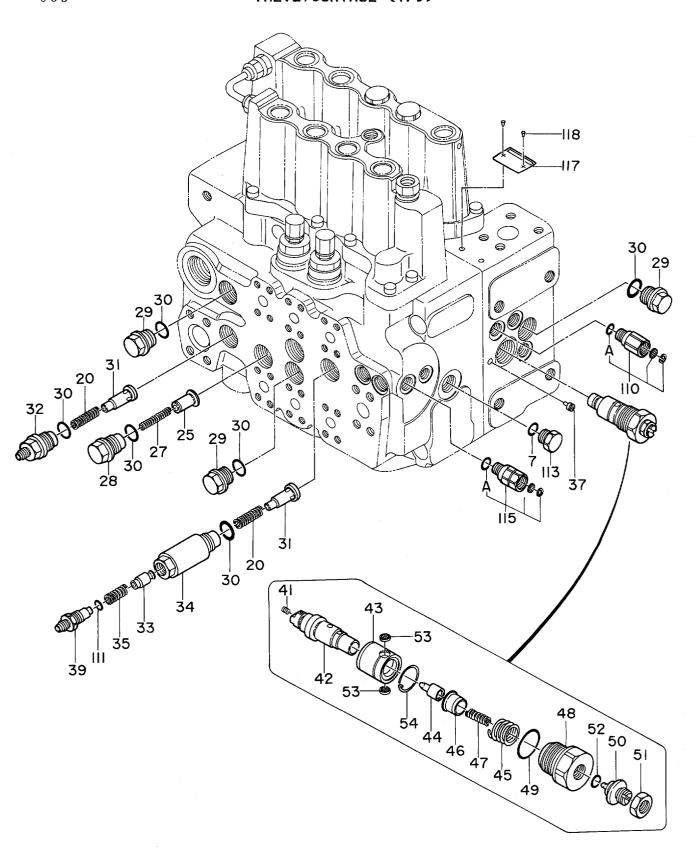

| 部品番号      | 品番号 コード 部 品 名 PART NAME                 |                                 | 適用号機                  | 頁              |      |
|-----------|-----------------------------------------|---------------------------------|-----------------------|----------------|------|
| PART NO.  | CODE                                    |                                 |                       | SERIAL NO.     | PAGE |
|           |                                         |                                 |                       |                |      |
| 4213101   | 0323800A                                | ・バルブ;ブレーキ                       | •VALVE;BRAKE          |                | 047  |
| 4213102   | 0323900                                 | ・・バルブ;リリーフ                      | ··VALVE; RELIEF       |                | 049  |
| 4213103   | 0324000                                 | ・バルブ;チェック                       | •VALVE;CHECK          |                | 051  |
| バルブ       |                                         |                                 | VALVE                 |                |      |
| 4191114   |                                         | バルブ;コントロール                      | VALVE; CONTROL        |                |      |
| +++++     | 0325100A1                               | ・バルブ;コントロール(1/5)                | •VALVE;CONTROL (1/5)  |                | 053  |
|           | *************************************** |                                 |                       |                |      |
| ++++++    | 0325100A2                               | ・バルブ;コントロール(2/5)                | ·VALVE; CONTROL (2/5) |                | 055  |
| ++++++    | 0325100A3                               | ・バルブ;コントロール (3/5)               | ·VALVE;CONTROL (3/5)  |                | 057  |
| ++++++    | 0325100A4                               | ・バルブ;コントロール (4/5)               | ·VALVE;CONTROL (4/5)  |                | 059  |
| ++++++    | 0325100A5                               | ・バルブ;コントロール(5/5)                | •VALVE;CONTROL (5/5)  |                | 061  |
| 4196061   | 0328200A                                | バルブ;コントロール                      | VALVE; CONTROL        |                | 063  |
| 4196457   | 0335500                                 | バルブ;コントロール                      | VALVE; CONTROL        |                | 065  |
| 4182317   | 0335200                                 | バルブ;コントロール                      | VALVE; CONTROL        |                | 067  |
| 4182316   | 0328300A                                | バルブ;コントロール                      | VALVE; CONTROL        |                | 069  |
| 4201553   | 0353500                                 | バルブ;コントロール                      | VALVE; CONTROL        | 0103~1251      | 071  |
| # 4263455 | 0399200                                 | バルブ;コントロール                      | VALVE; CONTROL        | 1252~          | 073  |
| 9077345   | 9077345A                                | バルブ;パイロット(右),(左)                | VALVE;PILOT (R),(L)   | R: 0103~D90/06 | 075  |
|           |                                         |                                 |                       | L: 0103~1288   |      |
| # 9107500 | 9107500                                 | <br>バルブ;パイロット(右)                | VALVE;PILOT (R)       | D90/07~        | 077  |
| # 9100155 | 9100155                                 | バルブ;パイロット (左)                   | VALVE;PILOT (L)       | 1289~D90/06    | 079  |
| # 9107501 | 9107501                                 | <br>バルブ;パイロット(左)                | VALVE;PILOT (L)       | D90/07~        | 081  |
| 4178125   | 0334600A                                | バルブ;パイロット                       | VALVE; PILOT          |                | 083  |
| 9072923   | 9072923                                 | バルブ;パイロット                       | VALVE;PILOT           | 0103~H00783    | 085  |
| 9072923   | 9072923C                                | バルブ;パイロット                       | VALVE;PILOT           | H00784~        | 087  |
| 4207573   | 0328400A                                | バルブ;リリーフ                        | VALVE; RELIEF         |                | 089  |
| 4196411   | 0308700A                                | バルブ;ソレノイド                       | VALVE; SOLENOID       |                | 091  |
| 4200389   | 0334500A                                | バルブ;ソレノイド                       | VALVE; SOLENOID       |                | 093  |
| 9072360   | 9072360A                                | バルブ;チェック                        | VALVE; CHECK          |                | 095  |
| 4179025   | 0309900B                                | バルブ・ロック                         | VALVE; LOCK           |                | 097  |
|           |                                         | バルブ;フロウコントロール                   | VALVE; FC             |                | 099  |
| 4192576   | 0326800A                                | バルブ・フロウコンドロール<br><br>バルブ・ステアリング | VALVE;STEERING        |                | 101  |
| 4149140   | 0263200A                                |                                 |                       |                |      |
| 4086378   | 0153200                                 | バルブ;ブレーキ                        | VALVE; BRAKE          |                | 103  |
| 4196456   | 0326700A                                | バルブ                             | VALVE                 |                | 105  |
| # 4201401 | 0370200                                 | バルブ;ホールディング<br>                 | VALVE; HOLDING        |                | 107  |
| # 4206538 | 0370500                                 | バルブ;ホールディング                     | VALVE; HOLDING        |                | 109  |