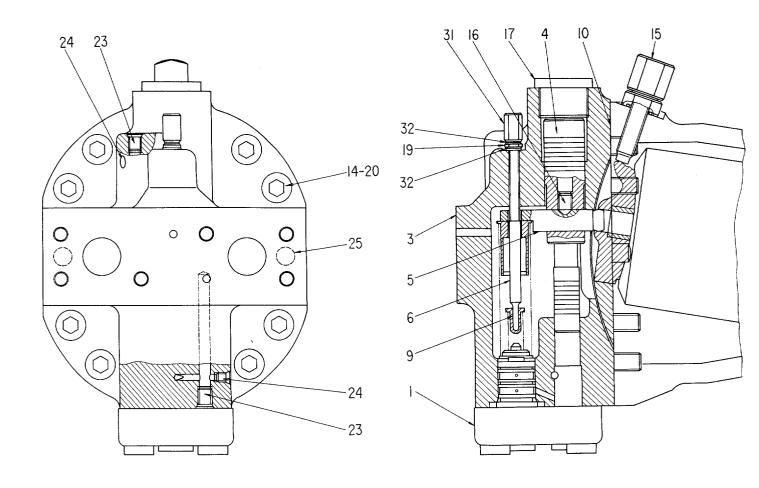

t1†"37" CONTROL SECTION

0103~

|           |                                                  |                       |              |             |              | 0103.4     |     |                         |            |
|-----------|--------------------------------------------------|-----------------------|--------------|-------------|--------------|------------|-----|-------------------------|------------|
| 符号        | 部品番号                                             | 部品名                   | or PART NAME | 数量          | サービス         | 適用号機       | 互換性 | 代替部<br>REPLACEA<br>PART | BLE        |
| ITEM      | PART NO.                                         | PART NAME             | CODE         | Q'TY        | S.C          | SERIAL NO. |     | 部品番号<br>PART NO.        | 数量<br>Q'TY |
|           | 4213104                                          | CONTROL SECTION       | 0324200A     | 1           |              |            |     |                         |            |
| 1         | 4213105                                          | •REGULATOR COVER PART | 0324300A     | 1           |              |            |     |                         |            |
| 2         | 4213106                                          | ·VALVE COVER (1)      | 0324400A     | 1           |              |            |     | -                       |            |
| 3         | 4213107                                          | ·VALUE COVER (2)      | 0324500A     | 1           |              |            |     |                         |            |
| 4         | 4213108                                          | •CONTROL PART         | 0324600      | 2           |              |            | ļ   |                         |            |
| 5         | 4213109                                          | ·VALVE;SOLENDID       | 0324700      | 1           |              |            |     |                         |            |
| 6         | 4213110                                          | ·VALVE; SOLENOID      | 0324800      | 1           |              |            |     |                         |            |
| 7         | ++++++                                           | •BODY                 |              | 1           | D            |            |     |                         |            |
| 8         | ++++++                                           | ·PISTON               |              | 2           | D            |            |     |                         |            |
| 9         | ++++++                                           | •ROD                  |              | 2           | D            |            | ļ   |                         |            |
| 10        | 0215007                                          | ·SEAT;SPRING          |              | 2           |              |            |     |                         |            |
| 11        | 0215008                                          | •SEAT; SPRING         |              | 2           |              |            |     |                         |            |
| 12        | 0215013                                          | •ROD                  |              | 2           |              |            |     |                         |            |
| 13        | 0215014                                          | •SPACER               |              | 2           |              |            |     |                         |            |
| 14        | 0215018                                          | ·PIN                  |              | 2           |              |            |     |                         |            |
| 15        | 0311701                                          | ·PACKING              |              | 1           |              |            |     |                         |            |
| 16        | 0215020                                          | ·BOLT;SOCKET          |              | 12          |              |            |     |                         |            |
| 17        | 0215021                                          | -WASHER; SPRING       |              | 12          |              |            |     |                         |            |
| 19        | ++++++                                           | ·SCREW;SET            |              | 4           | D            |            |     |                         |            |
| 20        | 0215023                                          | ·PIN;SPRING           |              | 2           |              |            |     |                         |            |
| 21        | 0215221                                          | •PLUG                 |              | 2           |              |            |     |                         |            |
| 22        | 0215015                                          | •PLUG                 |              | 4           |              | ~ 0889     |     |                         |            |
| 22        | 4255302                                          | •PLUG                 |              | 4           |              | 0890~      |     |                         |            |
| 23        | 0311702                                          | •ORIFICE              |              | 2           |              |            |     |                         |            |
| 24        | ++++++                                           | •PLUG                 |              | 1           | D            |            |     |                         | <b> </b>   |
| 25        | ++++++                                           | •PLUG                 |              | 2           | D            |            |     |                         |            |
| 27        | 957366                                           | •O-RING               | ,            | 2           |              |            |     |                         |            |
| 28        | 0311703                                          | •RETAINER             |              | 2           |              |            |     |                         |            |
| 29<br>30  | 0324201                                          | •ORIFICE              |              | 2           |              | 0000.      |     |                         |            |
| 30<br>111 | 4506408<br>0215803                               | ·O-RING<br>·SHIM 1.0  |              | 2           | <del> </del> | 0890~      |     |                         |            |
| 116       | 0311706                                          | -SPRING               |              | 2           |              |            |     |                         |            |
| 120       | 0311707                                          | -SPRING               |              | 2           |              |            |     |                         |            |
| 120       | 0011101                                          | O NENO                |              |             |              |            |     |                         |            |
|           |                                                  |                       |              |             |              |            |     |                         |            |
|           |                                                  |                       |              | 1           |              |            |     |                         |            |
|           |                                                  |                       |              |             |              |            |     |                         |            |
|           |                                                  |                       |              |             |              |            |     |                         |            |
|           |                                                  |                       |              |             |              |            |     |                         |            |
|           |                                                  |                       |              |             |              |            |     |                         |            |
|           | <del>~~~~~~~~~~~~~~~~~~~~~~~~~~~~~~~~~~~~~</del> |                       |              | <del></del> | ·            |            | •   |                         |            |