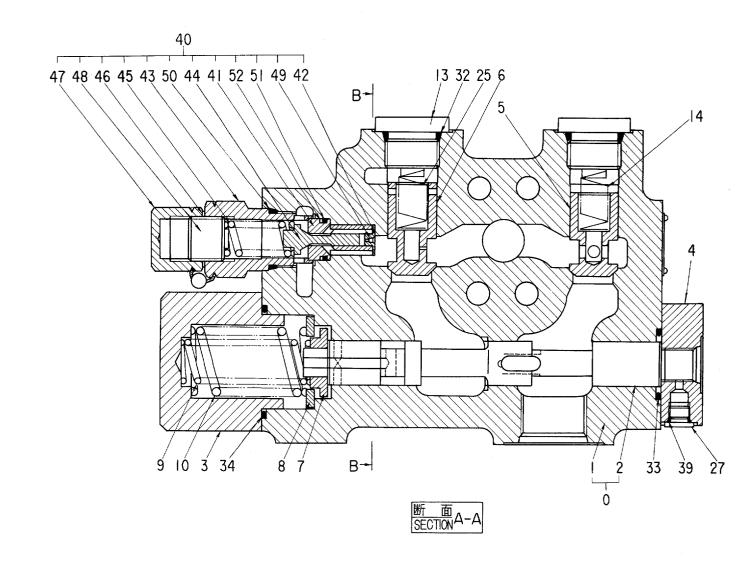

0324100A

市°ンフ°;ヒ°ストン PUMP;PISTON

|                        |                                                     |                                                                                   |                                                        |            |                    | 0105*              |            |   |    |
|------------------------|-----------------------------------------------------|-----------------------------------------------------------------------------------|--------------------------------------------------------|------------|--------------------|--------------------|------------|---|----|
| 符号<br>ITEM             | 部品番号<br>PART NO.                                    | 部 品 名<br>PART NAME                                                                | or PART NAME<br>CODE                                   | 数量<br>Q'TY | サービス<br>コード<br>S.С | 適用号機<br>SERIAL NO. | 互換性<br>ICA |   | 数量 |
| 1<br>2<br>3<br>5       | 4191115<br>4213104<br>4213111<br>4213112<br>4206916 | PUMP;PISTON -CONTROL SECTION -ROTARY GROUP (D) -ROTARY GROUP (I) -PILOT GEAR PUMP | 0324100A<br>0324200A<br>0324900<br>0325000<br>0312300A | 1 1 1 1 1  |                    |                    |            |   |    |
| 6<br>7<br>8<br>9<br>10 | 0214905<br>0230126<br>++++++<br>0215022<br>0311601  | -HOUSING -PLUG -PLUG -BUSHING -BALL;STEEL -GUIDE                                  |                                                        | 1 1 1 1    | D                  |                    |            |   |    |
| 12<br>13<br>14<br>15   | 0311602<br>4506407<br>0324101<br>0324102<br>957366  | ·SLEEVE ·O-RING ·PIPE ·ELBOW ·O-RING                                              |                                                        | 1 2 1 2 2  |                    |                    |            |   |    |
| 17<br>18<br>19         | 0324103<br>0324104<br>0311603                       | •CLAMP<br>•BOLT;SOCKET<br>•BOLT;EYE                                               |                                                        | 1 1 1      |                    |                    |            |   |    |
|                        |                                                     |                                                                                   |                                                        |            |                    |                    |            |   |    |
|                        |                                                     |                                                                                   |                                                        |            |                    |                    |            |   |    |
|                        |                                                     |                                                                                   |                                                        |            |                    |                    |            |   |    |
|                        |                                                     |                                                                                   |                                                        |            |                    |                    |            | · |    |

t1†"37" CONTROL SECTION

0103~

|           |                                                  |                       |              |             |              | 0103.4     |     |                         |            |
|-----------|--------------------------------------------------|-----------------------|--------------|-------------|--------------|------------|-----|-------------------------|------------|
| 符号        | 部品番号                                             | 部品名                   | or PART NAME | 数量          | サービス         | 適用号機       | 互換性 | 代替部<br>REPLACEA<br>PART | BLE        |
| ITEM      | PART NO.                                         | PART NAME             | CODE         | Q'TY        | S.C          | SERIAL NO. |     | 部品番号<br>PART NO.        | 数量<br>Q'TY |
|           | 4213104                                          | CONTROL SECTION       | 0324200A     | 1           |              |            |     |                         |            |
| 1         | 4213105                                          | •REGULATOR COVER PART | 0324300A     | 1           |              |            |     |                         |            |
| 2         | 4213106                                          | ·VALVE COVER (1)      | 0324400A     | 1           |              |            |     | -                       |            |
| 3         | 4213107                                          | ·VALUE COVER (2)      | 0324500A     | 1           |              |            |     |                         |            |
| 4         | 4213108                                          | •CONTROL PART         | 0324600      | 2           |              |            | ļ   |                         |            |
| 5         | 4213109                                          | ·VALVE;SOLENDID       | 0324700      | 1           |              |            |     |                         |            |
| 6         | 4213110                                          | ·VALVE; SOLENOID      | 0324800      | 1           |              |            |     |                         |            |
| 7         | ++++++                                           | •BODY                 |              | 1           | D            |            |     |                         |            |
| 8         | ++++++                                           | ·PISTON               |              | 2           | D            |            |     |                         |            |
| 9         | ++++++                                           | •ROD                  |              | 2           | D            |            | ļ   |                         |            |
| 10        | 0215007                                          | ·SEAT;SPRING          |              | 2           |              |            |     |                         |            |
| 11        | 0215008                                          | •SEAT; SPRING         |              | 2           |              |            |     |                         |            |
| 12        | 0215013                                          | •ROD                  |              | 2           |              |            |     |                         |            |
| 13        | 0215014                                          | •SPACER               |              | 2           |              |            |     |                         |            |
| 14        | 0215018                                          | ·PIN                  |              | 2           |              |            |     |                         |            |
| 15        | 0311701                                          | ·PACKING              |              | 1           |              |            |     |                         |            |
| 16        | 0215020                                          | ·BOLT;SOCKET          |              | 12          |              |            |     |                         |            |
| 17        | 0215021                                          | -WASHER; SPRING       |              | 12          |              |            |     |                         |            |
| 19        | ++++++                                           | ·SCREW;SET            |              | 4           | D            |            |     |                         |            |
| 20        | 0215023                                          | ·PIN;SPRING           |              | 2           |              |            |     |                         |            |
| 21        | 0215221                                          | •PLUG                 |              | 2           |              |            |     |                         |            |
| 22        | 0215015                                          | •PLUG                 |              | 4           |              | ~ 0889     |     |                         |            |
| 22        | 4255302                                          | •PLUG                 |              | 4           |              | 0890~      |     |                         |            |
| 23        | 0311702                                          | •ORIFICE              |              | 2           |              |            |     |                         |            |
| 24        | ++++++                                           | •PLUG                 |              | 1           | D            |            |     |                         | <b> </b>   |
| 25        | ++++++                                           | •PLUG                 |              | 2           | D            |            |     |                         |            |
| 27        | 957366                                           | •O-RING               | ,            | 2           |              |            |     |                         |            |
| 28        | 0311703                                          | •RETAINER             |              | 2           |              |            |     |                         |            |
| 29<br>30  | 0324201                                          | •ORIFICE              |              | 2           |              | 0000.      |     |                         |            |
| 30<br>111 | 4506408<br>0215803                               | ·O-RING<br>·SHIM 1.0  |              | 2           | <del> </del> | 0890~      |     |                         |            |
| 116       | 0311706                                          | -SPRING               |              | 2           |              |            |     |                         |            |
| 120       | 0311707                                          | -SPRING               |              | 2           |              |            |     |                         |            |
| 120       | 0011101                                          | O NENO                |              |             |              |            |     |                         |            |
|           |                                                  |                       |              |             |              |            |     |                         |            |
|           |                                                  |                       |              | 1           |              |            |     |                         |            |
|           |                                                  |                       |              |             |              |            |     |                         |            |
|           |                                                  |                       |              |             |              |            |     |                         |            |
|           |                                                  |                       |              |             |              |            |     |                         |            |
|           |                                                  |                       |              |             |              |            |     |                         |            |
|           | <del>~~~~~~~~~~~~~~~~~~~~~~~~~~~~~~~~~~~~~</del> |                       |              | <del></del> | ·            |            | •   |                         |            |