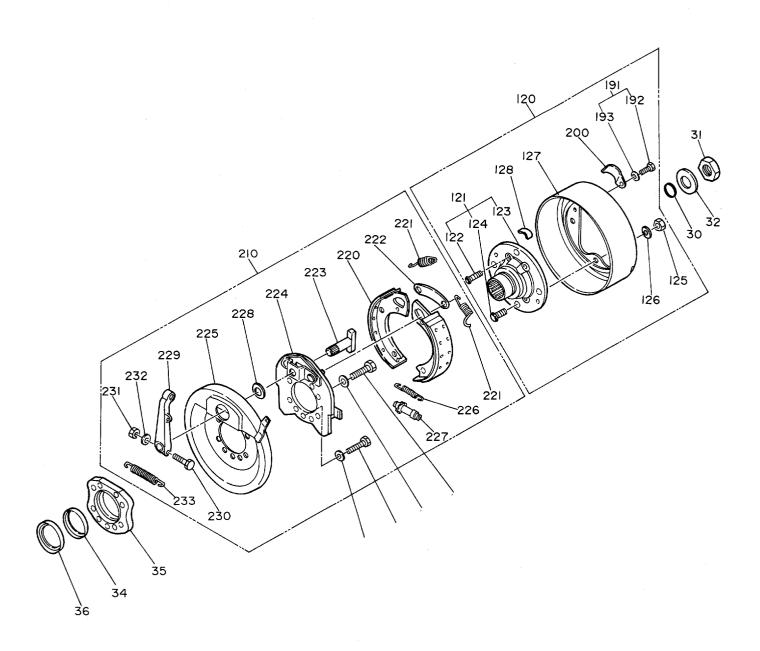

| 部品番号     | コード      | 部 品 名       | PART NAME       | 適用号機       | 頁     |
|----------|----------|-------------|-----------------|------------|-------|
| PART NO. | CODE     |             |                 | SERIAL NO. | PAGE  |
| 4178117  |          | アクスル;リヤ     | AXLE;REAR       |            |       |
| 4216619  | 0328800  | ・キャリヤ       | • CARRIER       |            | (161) |
| 4216623  | 0329200  | ・プラネタリ & ハブ | PLANETARY & HUB |            | 167   |
| 4216624  | 0329300B | ・・ブレーキ      | • • BRAKE       |            | 169   |
| その他      |          |             | ETC.            |            |       |
| 4180463  | 0289200B | ブースタ        | BOOSTER         |            | 171   |
| 4186190  | 0288900B | ブースタ        | BOOSTER         |            | 173   |
| 4172203  | 0263100  | ドライヤ;エア     | DRIYER;AIR      |            | 175   |
| 索 引      |          |             | PARTS INDEX     |            | 177   |