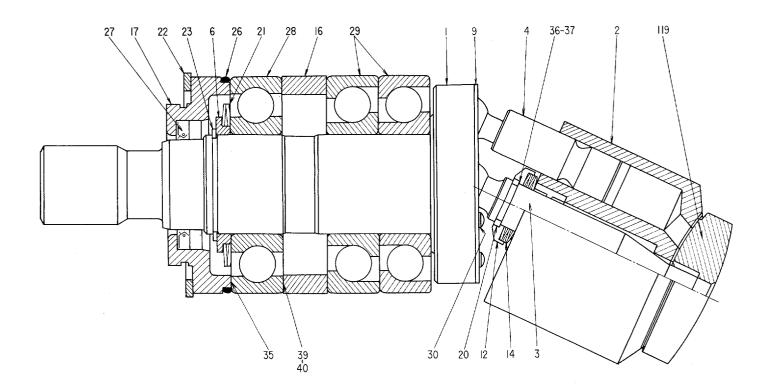

0324100A

市°ンフ°;ヒ°ストン PUMP;PISTON

|                        |                                                     |                                                                                   |                                                        |            |                    | 0105*              |            |   |    |
|------------------------|-----------------------------------------------------|-----------------------------------------------------------------------------------|--------------------------------------------------------|------------|--------------------|--------------------|------------|---|----|
| 符号<br>ITEM             | 部品番号<br>PART NO.                                    | 部 品 名<br>PART NAME                                                                | or PART NAME<br>CODE                                   | 数量<br>Q'TY | サービス<br>コード<br>S.С | 適用号機<br>SERIAL NO. | 互換性<br>ICA |   | 数量 |
| 1<br>2<br>3<br>5       | 4191115<br>4213104<br>4213111<br>4213112<br>4206916 | PUMP;PISTON -CONTROL SECTION -ROTARY GROUP (D) -ROTARY GROUP (I) -PILOT GEAR PUMP | 0324100A<br>0324200A<br>0324900<br>0325000<br>0312300A | 1 1 1 1 1  |                    |                    |            |   |    |
| 6<br>7<br>8<br>9<br>10 | 0214905<br>0230126<br>++++++<br>0215022<br>0311601  | -HOUSING -PLUG -PLUG -BUSHING -BALL;STEEL -GUIDE                                  |                                                        | 1 1 1 1    | D                  |                    |            |   |    |
| 12<br>13<br>14<br>15   | 0311602<br>4506407<br>0324101<br>0324102<br>957366  | ·SLEEVE ·O-RING ·PIPE ·ELBOW ·O-RING                                              |                                                        | 1 2 1 2 2  |                    |                    |            |   |    |
| 17<br>18<br>19         | 0324103<br>0324104<br>0311603                       | •CLAMP<br>•BOLT;SOCKET<br>•BOLT;EYE                                               |                                                        | 1 1 1      |                    |                    |            |   |    |
|                        |                                                     |                                                                                   |                                                        |            |                    |                    |            |   |    |
|                        |                                                     |                                                                                   |                                                        |            |                    |                    |            |   |    |
|                        |                                                     |                                                                                   |                                                        |            |                    |                    |            |   |    |
|                        |                                                     |                                                                                   |                                                        |            |                    |                    |            | · |    |