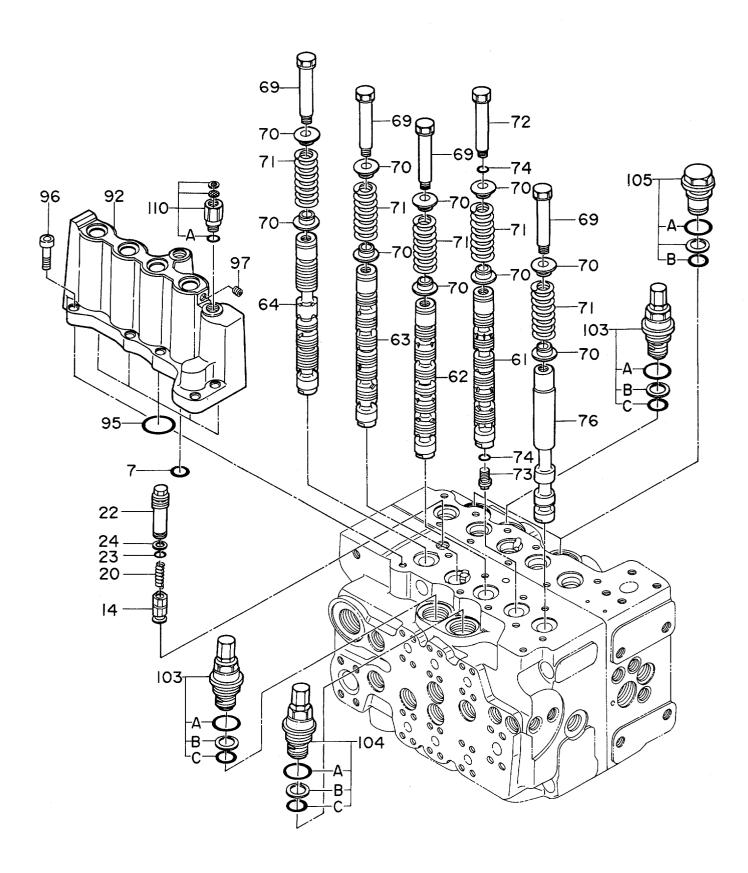

# 目 次 CONTENTS

| 部品番号     | コード       | 部品名                            | PART NAME              | 適用号機       | 頁    |
|----------|-----------|--------------------------------|------------------------|------------|------|
| PART NO. | CODE      |                                |                        | SERIAL NO. | PAGE |
| ポンプ      |           |                                | PUMP                   |            |      |
| 4191115  | 0324100A  | ポンプ;ピストン                       | PUMP;PISTON            |            | 001  |
| 4213104  | 0324200A  | · 制御部                          | ·CONTROL SECTION       |            | 003  |
| 4213105  | 0324300A  | <ul><li>・・レギュレータカバー部</li></ul> | ••REGULATOR COVER PART |            | 005  |
| 4213106  | 0324400A  | ・・切換弁カバー部(1)                   | ··VALVE COVER PART (1) |            | 007  |
| 4213107  | 0324500A  | ・・切換弁カバー部(2)                   | ··VALVE COVER PART (2) |            | 009  |
| 4213108  | 0324600   | ・・コントロール部                      | ·· CONTROL PART        |            | 011  |
| 4213109  | 0324700   | ・・バルブ;ソレノイド(トルクシフト)            | ··VALVE;SOLENOID (TORQ | UE SHIFT)  | 013  |
| 4213110  | 0324800   | ・・バルブ;ソレノイド(Qシフト)              | ··VALVE:SOLENGID (Q-SH | IFT)       | 015  |
| 4213111  | 0324900   | ・ロータリグループ (駆動側)                | ·ROTARY GROUP (DRIVE S | IDE)       | 017  |
| 4213112  | 0325000   | ・ロータリグループ(非駆動側)                | •ROTARY GROUP (IDLER S | IDE)       | 019  |
| 4206916  | 0312300A  | ・パイロットギヤポンプ                    | •PILOT GEAR PUMP       |            | 021  |
|          |           |                                |                        |            |      |
| モータ;オイ   | ル         |                                | MOTOR; OIL             |            |      |
| 4199024  |           | モータ;オイル(旋回)                    | MOTOR;OIL (SWING)      | 0103~0763  |      |
| +++++    | 0311100A1 | ・モータ;オイル(1/2)                  | ·MOTOR;OIL (1/2)       |            | 023  |
| ++++++   | 0311100A2 | ・モータ;オイル(2/2)                  | •MOTOR;OIL (2/2)       |            | 025  |
| 4206608  | 0311200   | ・・バルブ;リリーフ                     | ··VALVE;RELIEF         |            | 027  |
| 4224Q17  |           | モータ;オイル(旋回)                    | MOTOR: OIL (SWING)     | 0764~      |      |
| ++++++   | 0356800A1 | ・モータ;オイル (1/2)                 | -MOTOR;OIL (1/2)       |            | 029  |
| ++++++   | 0356800A2 | ・モータ;オイル(2/2)                  | •MOTOR;OIL (2/2)       |            | 031  |
| 4206608  | 0311200   | ・・バルブ;リリーフ                     | ··VALVE;RELIEF         |            | (027 |
| 4178126  | 0323200   | モータ;オイル(走行)                    | MOTOR;OIL (TRAVEL)     |            | 033  |
| 4213096  | 0323300   | ・モータ;ピストン                      | ·MOTOR; PISTON         |            | 035  |
| 4213097  | 0323400   | ・・ロータリグループ                     | ··ROTARY GROUP         |            | 037  |
| 4213098  | 0323500   | <ul><li>・制御部</li></ul>         | ·· CONTROL SECTION     | 0103~0408  | 039  |
| 4210070  | 0020700   |                                |                        | 0777~0784  |      |
| 4213098  | 0323500A  | ・・制御部                          | ··CONTROL SECTION      | 0409~0776  | 041  |
| 1213070  |           | , pre erre sare                |                        | 0785~      |      |
| 4213099  | 0323600A  | ・・・コントロール部                     | ···CONTROL PART        |            | 043  |
|          |           |                                |                        | 0103~0408  | 045  |
| 4213100  | 0323700A  | ・・・調整ネジ部                       | HDJOO! OCKEM LHV!      | 0103~0400  | 0.73 |

| 部品番号      | 品番号 コード 部 品 名 PART NAME                 |                                 | 適用号機                  | 頁              |      |
|-----------|-----------------------------------------|---------------------------------|-----------------------|----------------|------|
| PART NO.  | CODE                                    |                                 |                       | SERIAL NO.     | PAGE |
|           |                                         |                                 |                       |                |      |
| 4213101   | 0323800A                                | ・バルブ;ブレーキ                       | •VALVE;BRAKE          |                | 047  |
| 4213102   | 0323900                                 | ・・バルブ;リリーフ                      | ··VALVE; RELIEF       |                | 049  |
| 4213103   | 0324000                                 | ・バルブ;チェック                       | •VALVE;CHECK          |                | 051  |
| バルブ       |                                         |                                 | VALVE                 |                |      |
| 4191114   |                                         | バルブ;コントロール                      | VALVE; CONTROL        |                |      |
| +++++     | 0325100A1                               | ・バルブ;コントロール(1/5)                | •VALVE;CONTROL (1/5)  |                | 053  |
|           | *************************************** |                                 |                       |                |      |
| ++++++    | 0325100A2                               | ・バルブ;コントロール(2/5)                | ·VALVE; CONTROL (2/5) |                | 055  |
| ++++++    | 0325100A3                               | ・バルブ;コントロール (3/5)               | ·VALVE;CONTROL (3/5)  |                | 057  |
| ++++++    | 0325100A4                               | ・バルブ;コントロール (4/5)               | ·VALVE;CONTROL (4/5)  |                | 059  |
| ++++++    | 0325100A5                               | ・バルブ;コントロール(5/5)                | •VALVE;CONTROL (5/5)  |                | 061  |
| 4196061   | 0328200A                                | バルブ;コントロール                      | VALVE; CONTROL        |                | 063  |
| 4196457   | 0335500                                 | バルブ;コントロール                      | VALVE; CONTROL        |                | 065  |
| 4182317   | 0335200                                 | バルブ;コントロール                      | VALVE; CONTROL        |                | 067  |
| 4182316   | 0328300A                                | バルブ;コントロール                      | VALVE; CONTROL        |                | 069  |
| 4201553   | 0353500                                 | バルブ;コントロール                      | VALVE; CONTROL        | 0103~1251      | 071  |
| # 4263455 | 0399200                                 | バルブ;コントロール                      | VALVE; CONTROL        | 1252~          | 073  |
| 9077345   | 9077345A                                | バルブ;パイロット(右),(左)                | VALVE;PILOT (R),(L)   | R: 0103~D90/06 | 075  |
|           |                                         |                                 |                       | L: 0103~1288   |      |
| # 9107500 | 9107500                                 | <br>バルブ;パイロット(右)                | VALVE;PILOT (R)       | D90/07~        | 077  |
| # 9100155 | 9100155                                 | バルブ;パイロット (左)                   | VALVE;PILOT (L)       | 1289~D90/06    | 079  |
| # 9107501 | 9107501                                 | <br>バルブ;パイロット(左)                | VALVE;PILOT (L)       | D90/07~        | 081  |
| 4178125   | 0334600A                                | バルブ;パイロット                       | VALVE; PILOT          |                | 083  |
| 9072923   | 9072923                                 | バルブ;パイロット                       | VALVE;PILOT           | 0103~H00783    | 085  |
| 9072923   | 9072923C                                | バルブ;パイロット                       | VALVE;PILOT           | H00784~        | 087  |
| 4207573   | 0328400A                                | バルブ;リリーフ                        | VALVE; RELIEF         |                | 089  |
| 4196411   | 0308700A                                | バルブ;ソレノイド                       | VALVE; SOLENOID       |                | 091  |
| 4200389   | 0334500A                                | バルブ;ソレノイド                       | VALVE; SOLENOID       |                | 093  |
| 9072360   | 9072360A                                | バルブ;チェック                        | VALVE; CHECK          |                | 095  |
| 4179025   | 0309900B                                | バルブ・ロック                         | VALVE; LOCK           |                | 097  |
|           |                                         | バルブ;フロウコントロール                   | VALVE; FC             |                | 099  |
| 4192576   | 0326800A                                | バルブ・フロウコンドロール<br><br>バルブ・ステアリング | VALVE;STEERING        |                | 101  |
| 4149140   | 0263200A                                |                                 |                       |                |      |
| 4086378   | 0153200                                 | バルブ;ブレーキ                        | VALVE; BRAKE          |                | 103  |
| 4196456   | 0326700A                                | バルブ                             | VALVE                 |                | 105  |
| # 4201401 | 0370200                                 | バルブ;ホールディング<br>                 | VALVE; HOLDING        |                | 107  |
| # 4206538 | 0370500                                 | バルブ;ホールディング                     | VALVE; HOLDING        |                | 109  |