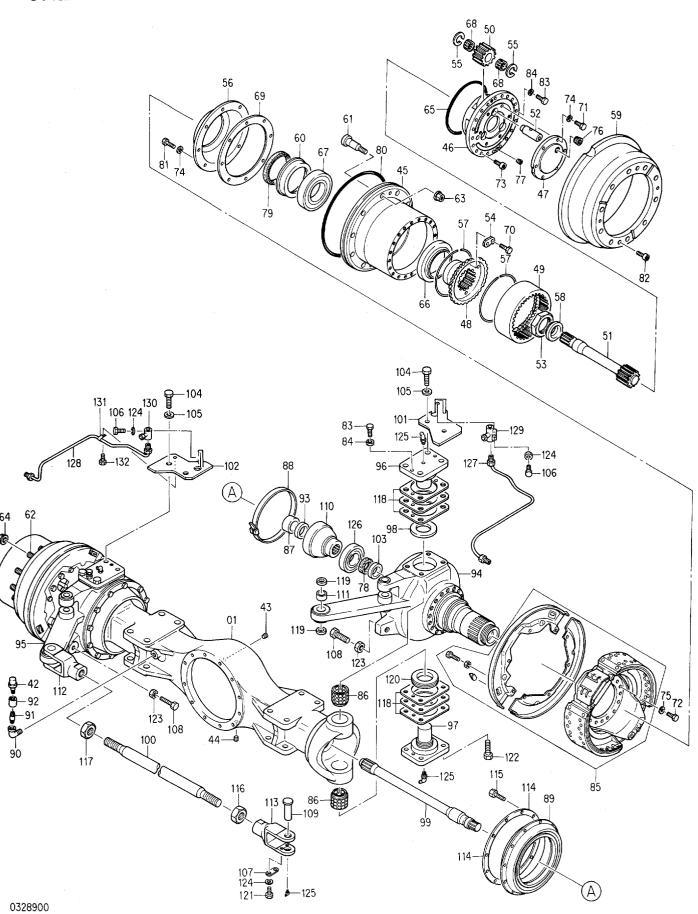

| 部品番号               | コード        | 部 品 名            | PART NAME          | 適用号機       | 頁     |
|--------------------|------------|------------------|--------------------|------------|-------|
| PART NO.           | CODE       |                  |                    | SERIAL NO. | PAGE  |
| ‡ 4230192<br>      | 0370400    | バルブ;ホールディング      | VALVE; HOLDING     |            | 111   |
| シリンダ               |            |                  | CYLINDER           |            |       |
| 4187906            | 0310300B   | シリンダ;ブーム(右)      | CYL.;BOOM (R)      |            | 113   |
| 4187907            | 0310400B   | シリンダ;ブーム(左)      | CYL.;BOOM (L)      |            | 115   |
| 4187908            | 0310500B   | シリンダ;アーム         | CYL.;ARM           |            | 117   |
| 4199485            | 0335800A   | シリンダ;アーム         | CYL.;ARM           | h          | 119   |
| 4187909            | 0310600B   | シリンダ;バケット        | CYL.;BUCKET        |            | 121   |
| 4196020            | 0326300A   | シリンダ;ステアリング(右)   | CYL.;STEERING (R)  |            | 123   |
| 4196019            | 0326400A   | シリンダ;ステアリング (左)  | CYL.;STEERING (L)  |            | 125   |
| 4178119            | 0334300A   | シリンダ;ラム(右)       | CYL.;RAM (R)       |            | 127   |
| 4219524            | 0334700    | ・バルブ;チェック        | ·VALVE; CHECK      |            | 129   |
| 4178120            | 0334400A   | シリンダ;ラム (左)      | CYL.;RAM (L)       |            | 131   |
| 4219524            | 0334700    | ・バルブ;チェック        | ·VALVE; CHECK      |            | (129) |
| 4195892            | 0335400A   | シリンダ;アウトリガ(右)    | CYL.;OUTRIGGER (R) |            | 133   |
| 4195893            | 0335300A   | シリンダ;アウトリガ(左)    | CYL.;OUTRIGGER (L) |            | 135   |
| 4207441            | 0317900    | シリンダ;クラムシェル      | CYL.;CLAMSHELL     |            | 137   |
| 4199486            | 0335700A   | シリンダ;オフセット       | CYL.;OFFSET        |            | 139   |
| ¥ 4231944          | 0376100A   | シリンダ;ブレード (右)    | CYL.;BLADE (R)     |            | 141   |
| # 4231943          | 0376200A   | シリンダ;ブレード (左)    | CYL.;BLADE (R)     |            | 143   |
| パワートレイ             | ' <i>ン</i> |                  | POWER TRAIN        |            |       |
| 4178118            |            | トランスミッション        | TRANSMISSION       |            |       |
| ++++++             | 0326500A1  | ・メインシャフト         | ·MAIN SHAFT        |            | 145   |
| ++++++             | 0326500A2  | ・カウンターシャフト       | • COUNTER SHAFT    |            | 147   |
| ++++++             | 0326500A3  | ・フロントアウトプット      | •FRONT OUTPUT      |            | 149   |
| ++++++             | 0326500A4  | ・パーキングブレーキ       | •PARKING BRAKE     |            | 151   |
| +++++              | 0326500A5  | ・ロー, ハイ シフト      | ·LOW-HIGH SHIFT    |            | 153   |
| +++++              | 0326500A6  | ・パーキングブレーキ コントロー |                    |            | 155   |
| 4174293            | 0328000    | シャフト;プロペラ        | SHAFT;PROP.        |            | 157   |
| 4174294            | 0328100    | シャフト;プロペラ        | SHAFT;PROP.        |            | 159   |
|                    |            | アクスル;フロント        | AXLE; FRONT        |            |       |
| 4178116            |            | <b>リンスル・ノロマド</b> |                    |            |       |
| 4178116<br>4216619 | 0328800    | ・キャリヤ            | • CARRIER          |            | 161   |
|                    | 0328800    |                  |                    |            | 161   |

| 部品番号     | コード      | 部 品 名       | PART NAME       | 適用号機       | 頁     |
|----------|----------|-------------|-----------------|------------|-------|
| PART NO. | CODE     |             |                 | SERIAL NO. | PAGE  |
| 4178117  |          | アクスル;リヤ     | AXLE;REAR       |            |       |
| 4216619  | 0328800  | ・キャリヤ       | • CARRIER       |            | (161) |
| 4216623  | 0329200  | ・プラネタリ & ハブ | PLANETARY & HUB |            | 167   |
| 4216624  | 0329300B | ・・ブレーキ      | • • BRAKE       |            | 169   |
| その他      |          |             | ETC.            |            |       |
| 4180463  | 0289200B | ブースタ        | BOOSTER         |            | 171   |
| 4186190  | 0288900B | ブースタ        | BOOSTER         |            | 173   |
| 4172203  | 0263100  | ドライヤ;エア     | DRIYER;AIR      |            | 175   |
| 索 引      |          |             | PARTS INDEX     |            | 177   |