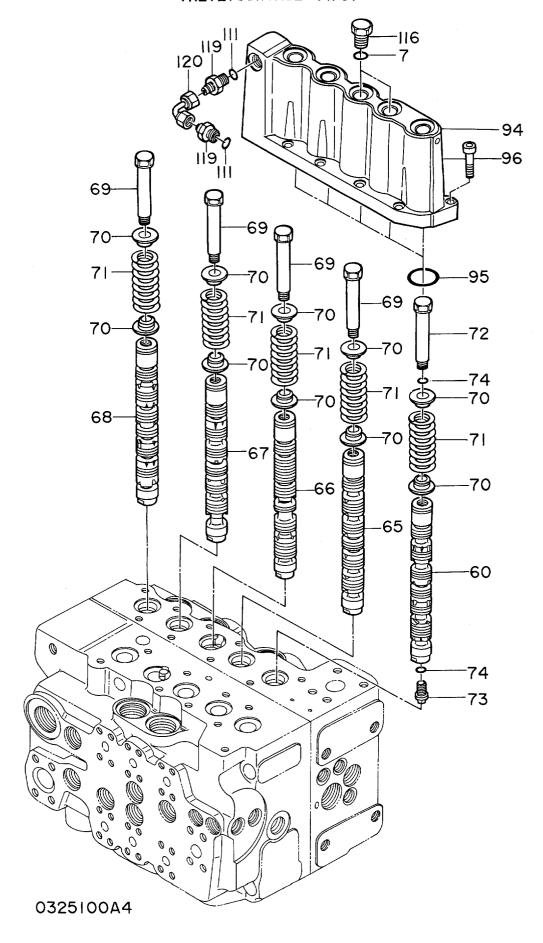

# 目 次 CONTENTS

| 部品番号     | コード       | 部品名                            | PART NAME              | 適用号機       | 頁    |
|----------|-----------|--------------------------------|------------------------|------------|------|
| PART NO. | CODE      |                                |                        | SERIAL NO. | PAGE |
| ポンプ      |           |                                | PUMP                   |            |      |
| 4191115  | 0324100A  | ポンプ;ピストン                       | PUMP;PISTON            |            | 001  |
| 4213104  | 0324200A  | · 制御部                          | ·CONTROL SECTION       |            | 003  |
| 4213105  | 0324300A  | <ul><li>・・レギュレータカバー部</li></ul> | ••REGULATOR COVER PART |            | 005  |
| 4213106  | 0324400A  | ・・切換弁カバー部(1)                   | ··VALVE COVER PART (1) |            | 007  |
| 4213107  | 0324500A  | ・・切換弁カバー部(2)                   | ··VALVE COVER PART (2) |            | 009  |
| 4213108  | 0324600   | ・・コントロール部                      | ·· CONTROL PART        |            | 011  |
| 4213109  | 0324700   | ・・バルブ;ソレノイド(トルクシフト)            | ··VALVE;SOLENOID (TORQ | UE SHIFT)  | 013  |
| 4213110  | 0324800   | ・・バルブ;ソレノイド(Qシフト)              | ··VALVE:SOLENGID (Q-SH | IFT)       | 015  |
| 4213111  | 0324900   | ・ロータリグループ (駆動側)                | ·ROTARY GROUP (DRIVE S | IDE)       | 017  |
| 4213112  | 0325000   | ・ロータリグループ(非駆動側)                | •ROTARY GROUP (IDLER S | IDE)       | 019  |
| 4206916  | 0312300A  | ・パイロットギヤポンプ                    | •PILOT GEAR PUMP       |            | 021  |
|          |           |                                |                        |            |      |
| モータ;オイ   | ル         |                                | MOTOR; OIL             |            |      |
| 4199024  |           | モータ;オイル(旋回)                    | MOTOR;OIL (SWING)      | 0103~0763  |      |
| +++++    | 0311100A1 | ・モータ;オイル(1/2)                  | ·MOTOR;OIL (1/2)       |            | 023  |
| ++++++   | 0311100A2 | ・モータ;オイル(2/2)                  | •MOTOR;OIL (2/2)       |            | 025  |
| 4206608  | 0311200   | ・・バルブ;リリーフ                     | ··VALVE;RELIEF         |            | 027  |
| 4224Q17  |           | モータ;オイル(旋回)                    | MOTOR: OIL (SWING)     | 0764~      |      |
| ++++++   | 0356800A1 | ・モータ;オイル (1/2)                 | -MOTOR;OIL (1/2)       |            | 029  |
| ++++++   | 0356800A2 | ・モータ;オイル(2/2)                  | •MOTOR;OIL (2/2)       |            | 031  |
| 4206608  | 0311200   | ・・バルブ;リリーフ                     | ··VALVE;RELIEF         |            | (027 |
| 4178126  | 0323200   | モータ;オイル(走行)                    | MOTOR;OIL (TRAVEL)     |            | 033  |
| 4213096  | 0323300   | ・モータ;ピストン                      | ·MOTOR; PISTON         |            | 035  |
| 4213097  | 0323400   | ・・ロータリグループ                     | ··ROTARY GROUP         |            | 037  |
| 4213098  | 0323500   | <ul><li>・制御部</li></ul>         | ·· CONTROL SECTION     | 0103~0408  | 039  |
| 4210070  | 0020700   |                                |                        | 0777~0784  |      |
| 4213098  | 0323500A  | ・・制御部                          | ··CONTROL SECTION      | 0409~0776  | 041  |
| 1213070  |           | , pre erre sare                |                        | 0785~      |      |
| 4213099  | 0323600A  | ・・・コントロール部                     | ···CONTROL PART        |            | 043  |
|          |           |                                |                        | 0103~0408  | 045  |
| 4213100  | 0323700A  | ・・・調整ネジ部                       | HDJOO! OCKEM LHV!      | 0103~0400  | 0.73 |

| 部品番号      | 品番号 コード 部 品 名 PART NAME                 |                                 | 適用号機                  | 頁              |      |
|-----------|-----------------------------------------|---------------------------------|-----------------------|----------------|------|
| PART NO.  | CODE                                    |                                 |                       | SERIAL NO.     | PAGE |
|           |                                         |                                 |                       |                |      |
| 4213101   | 0323800A                                | ・バルブ;ブレーキ                       | •VALVE;BRAKE          |                | 047  |
| 4213102   | 0323900                                 | ・・バルブ;リリーフ                      | ··VALVE; RELIEF       |                | 049  |
| 4213103   | 0324000                                 | ・バルブ;チェック                       | •VALVE;CHECK          |                | 051  |
| バルブ       |                                         |                                 | VALVE                 |                |      |
| 4191114   |                                         | バルブ;コントロール                      | VALVE; CONTROL        |                |      |
| +++++     | 0325100A1                               | ・バルブ;コントロール(1/5)                | •VALVE;CONTROL (1/5)  |                | 053  |
|           | *************************************** |                                 |                       |                |      |
| ++++++    | 0325100A2                               | ・バルブ;コントロール(2/5)                | ·VALVE; CONTROL (2/5) |                | 055  |
| ++++++    | 0325100A3                               | ・バルブ;コントロール (3/5)               | ·VALVE;CONTROL (3/5)  |                | 057  |
| ++++++    | 0325100A4                               | ・バルブ;コントロール (4/5)               | ·VALVE;CONTROL (4/5)  |                | 059  |
| ++++++    | 0325100A5                               | ・バルブ;コントロール(5/5)                | •VALVE;CONTROL (5/5)  |                | 061  |
| 4196061   | 0328200A                                | バルブ;コントロール                      | VALVE; CONTROL        |                | 063  |
| 4196457   | 0335500                                 | バルブ;コントロール                      | VALVE; CONTROL        |                | 065  |
| 4182317   | 0335200                                 | バルブ;コントロール                      | VALVE; CONTROL        |                | 067  |
| 4182316   | 0328300A                                | バルブ;コントロール                      | VALVE; CONTROL        |                | 069  |
| 4201553   | 0353500                                 | バルブ;コントロール                      | VALVE; CONTROL        | 0103~1251      | 071  |
| # 4263455 | 0399200                                 | バルブ;コントロール                      | VALVE; CONTROL        | 1252~          | 073  |
| 9077345   | 9077345A                                | バルブ;パイロット(右),(左)                | VALVE;PILOT (R),(L)   | R: 0103~D90/06 | 075  |
|           |                                         |                                 |                       | L: 0103~1288   |      |
| # 9107500 | 9107500                                 | <br>バルブ;パイロット(右)                | VALVE;PILOT (R)       | D90/07~        | 077  |
| # 9100155 | 9100155                                 | バルブ;パイロット (左)                   | VALVE;PILOT (L)       | 1289~D90/06    | 079  |
| # 9107501 | 9107501                                 | <br>バルブ;パイロット(左)                | VALVE;PILOT (L)       | D90/07~        | 081  |
| 4178125   | 0334600A                                | バルブ;パイロット                       | VALVE; PILOT          |                | 083  |
| 9072923   | 9072923                                 | バルブ;パイロット                       | VALVE;PILOT           | 0103~H00783    | 085  |
| 9072923   | 9072923C                                | バルブ;パイロット                       | VALVE;PILOT           | H00784~        | 087  |
| 4207573   | 0328400A                                | バルブ;リリーフ                        | VALVE; RELIEF         |                | 089  |
| 4196411   | 0308700A                                | バルブ;ソレノイド                       | VALVE; SOLENOID       |                | 091  |
| 4200389   | 0334500A                                | バルブ;ソレノイド                       | VALVE; SOLENOID       |                | 093  |
| 9072360   | 9072360A                                | バルブ;チェック                        | VALVE; CHECK          |                | 095  |
| 4179025   | 0309900B                                | バルブ・ロック                         | VALVE; LOCK           |                | 097  |
|           |                                         | バルブ;フロウコントロール                   | VALVE; FC             |                | 099  |
| 4192576   | 0326800A                                | バルブ・フロウコンドロール<br><br>バルブ・ステアリング | VALVE;STEERING        |                | 101  |
| 4149140   | 0263200A                                |                                 |                       |                |      |
| 4086378   | 0153200                                 | バルブ;ブレーキ                        | VALVE; BRAKE          |                | 103  |
| 4196456   | 0326700A                                | バルブ                             | VALVE                 |                | 105  |
| # 4201401 | 0370200                                 | バルブ;ホールディング<br>                 | VALVE; HOLDING        |                | 107  |
| # 4206538 | 0370500                                 | バルブ;ホールディング                     | VALVE; HOLDING        |                | 109  |