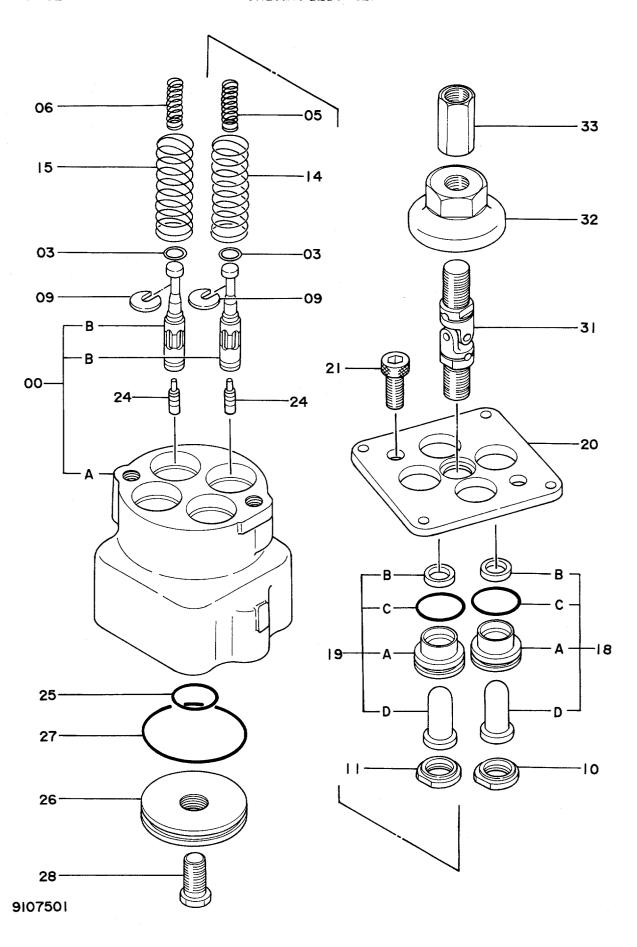

0324100A

市°ンフ°;ヒ°ストン PUMP;PISTON

|                        |                                                     |                                                                                   |                                                        |            |                    | 0105*              |            |   |    |
|------------------------|-----------------------------------------------------|-----------------------------------------------------------------------------------|--------------------------------------------------------|------------|--------------------|--------------------|------------|---|----|
| 符号<br>ITEM             | 部品番号<br>PART NO.                                    | 部 品 名<br>PART NAME                                                                | or PART NAME<br>CODE                                   | 数量<br>Q'TY | サービス<br>コード<br>S.С | 適用号機<br>SERIAL NO. | 互換性<br>ICA |   | 数量 |
| 1<br>2<br>3<br>5       | 4191115<br>4213104<br>4213111<br>4213112<br>4206916 | PUMP;PISTON -CONTROL SECTION -ROTARY GROUP (D) -ROTARY GROUP (I) -PILOT GEAR PUMP | 0324100A<br>0324200A<br>0324900<br>0325000<br>0312300A | 1 1 1 1 1  |                    |                    |            |   |    |
| 6<br>7<br>8<br>9<br>10 | 0214905<br>0230126<br>++++++<br>0215022<br>0311601  | -HOUSING -PLUG -PLUG -BUSHING -BALL;STEEL -GUIDE                                  |                                                        | 1 1 1 1    | D                  |                    |            |   |    |
| 12<br>13<br>14<br>15   | 0311602<br>4506407<br>0324101<br>0324102<br>957366  | ·SLEEVE ·O-RING ·PIPE ·ELBOW ·O-RING                                              |                                                        | 1 2 1 2 2  |                    |                    |            |   |    |
| 17<br>18<br>19         | 0324103<br>0324104<br>0311603                       | •CLAMP<br>•BOLT;SOCKET<br>•BOLT;EYE                                               |                                                        | 1 1 1      |                    |                    |            |   |    |
|                        |                                                     |                                                                                   |                                                        |            |                    |                    |            |   |    |
|                        |                                                     |                                                                                   |                                                        |            |                    |                    |            |   |    |
|                        |                                                     |                                                                                   |                                                        |            |                    |                    |            |   |    |
|                        |                                                     |                                                                                   |                                                        |            |                    |                    |            | · |    |

t1†"37" CONTROL SECTION

0103~

|           |                                                  |                       |              |             |              | 0103.4     |     |                         |            |
|-----------|--------------------------------------------------|-----------------------|--------------|-------------|--------------|------------|-----|-------------------------|------------|
| 符号        | 部品番号                                             | 部品名                   | or PART NAME | 数量          | サービス         | 適用号機       | 互換性 | 代替部<br>REPLACEA<br>PART | BLE        |
| ITEM      | PART NO.                                         | PART NAME             | CODE         | Q'TY        | S.C          | SERIAL NO. |     | 部品番号<br>PART NO.        | 数量<br>Q'TY |
|           | 4213104                                          | CONTROL SECTION       | 0324200A     | 1           |              |            |     |                         |            |
| 1         | 4213105                                          | •REGULATOR COVER PART | 0324300A     | 1           |              |            |     |                         |            |
| 2         | 4213106                                          | ·VALVE COVER (1)      | 0324400A     | 1           |              |            |     | -                       |            |
| 3         | 4213107                                          | ·VALUE COVER (2)      | 0324500A     | 1           |              |            |     |                         |            |
| 4         | 4213108                                          | •CONTROL PART         | 0324600      | 2           |              |            | ļ   |                         |            |
| 5         | 4213109                                          | ·VALVE;SOLENDID       | 0324700      | 1           |              |            |     |                         |            |
| 6         | 4213110                                          | ·VALVE; SOLENOID      | 0324800      | 1           |              |            |     |                         |            |
| 7         | ++++++                                           | •BODY                 |              | 1           | D            |            |     |                         |            |
| 8         | ++++++                                           | ·PISTON               |              | 2           | D            |            |     |                         |            |
| 9         | ++++++                                           | •ROD                  |              | 2           | D            |            | ļ   |                         |            |
| 10        | 0215007                                          | ·SEAT;SPRING          |              | 2           |              |            |     |                         |            |
| 11        | 0215008                                          | •SEAT; SPRING         |              | 2           |              |            |     |                         |            |
| 12        | 0215013                                          | •ROD                  |              | 2           |              |            |     |                         |            |
| 13        | 0215014                                          | •SPACER               |              | 2           |              |            |     |                         |            |
| 14        | 0215018                                          | ·PIN                  |              | 2           |              |            |     |                         |            |
| 15        | 0311701                                          | ·PACKING              |              | 1           |              |            |     |                         |            |
| 16        | 0215020                                          | ·BOLT;SOCKET          |              | 12          |              |            |     |                         |            |
| 17        | 0215021                                          | -WASHER; SPRING       |              | 12          |              |            |     |                         |            |
| 19        | ++++++                                           | ·SCREW;SET            |              | 4           | D            |            |     |                         |            |
| 20        | 0215023                                          | ·PIN;SPRING           |              | 2           |              |            |     |                         |            |
| 21        | 0215221                                          | •PLUG                 |              | 2           |              |            |     |                         |            |
| 22        | 0215015                                          | •PLUG                 |              | 4           |              | ~ 0889     |     |                         |            |
| 22        | 4255302                                          | •PLUG                 |              | 4           |              | 0890~      |     |                         |            |
| 23        | 0311702                                          | •ORIFICE              |              | 2           |              |            |     |                         |            |
| 24        | ++++++                                           | •PLUG                 |              | 1           | D            |            |     |                         | <b> </b>   |
| 25        | ++++++                                           | •PLUG                 |              | 2           | D            |            |     |                         |            |
| 27        | 957366                                           | •O-RING               | ,            | 2           |              |            |     |                         |            |
| 28        | 0311703                                          | •RETAINER             |              | 2           |              |            |     |                         |            |
| 29<br>30  | 0324201                                          | •ORIFICE              |              | 2           |              | 0000.      |     |                         |            |
| 30<br>111 | 4506408<br>0215803                               | ·O-RING<br>·SHIM 1.0  |              | 2           | <del> </del> | 0890~      |     |                         |            |
| 116       | 0311706                                          | -SPRING               |              | 2           |              |            |     |                         |            |
| 120       | 0311707                                          | -SPRING               |              | 2           |              |            |     |                         |            |
| 120       | 0011101                                          | O NENO                |              |             |              |            |     |                         |            |
|           |                                                  |                       |              |             |              |            |     |                         |            |
|           |                                                  |                       |              | 1           |              |            |     |                         |            |
|           |                                                  |                       |              |             |              |            |     |                         |            |
|           |                                                  |                       |              |             |              |            |     |                         |            |
|           |                                                  |                       |              |             |              |            |     |                         |            |
|           |                                                  |                       |              |             |              |            |     |                         |            |
|           | <del>~~~~~~~~~~~~~~~~~~~~~~~~~~~~~~~~~~~~~</del> |                       |              | <del></del> | ·            |            | •   |                         |            |