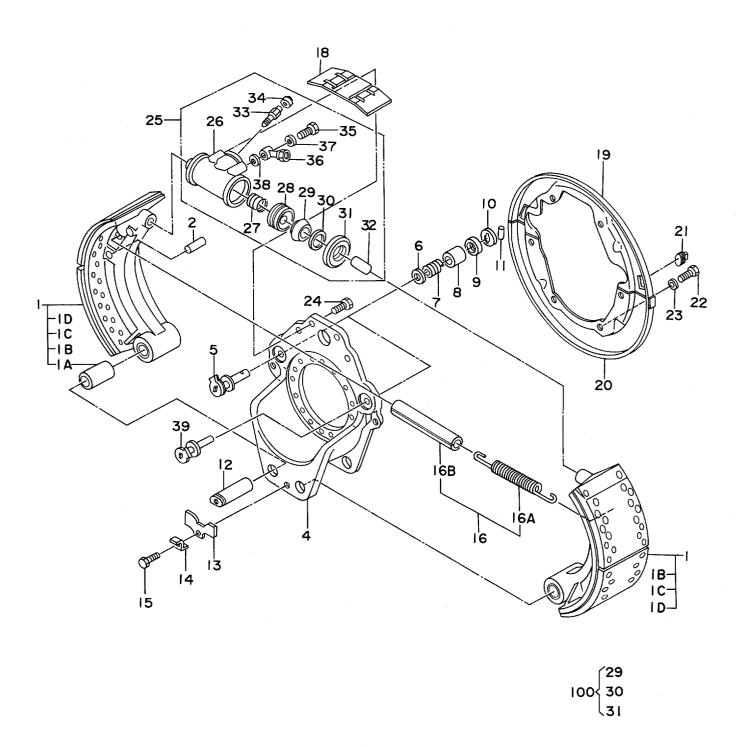

| 部品番号     | コード      | 部 品 名       | PART NAME       | 適用号機       | 頁     |
|----------|----------|-------------|-----------------|------------|-------|
| PART NO. | CODE     |             |                 | SERIAL NO. | PAGE  |
| 4178117  |          | アクスル;リヤ     | AXLE;REAR       |            |       |
| 4216619  | 0328800  | ・キャリヤ       | • CARRIER       |            | (161) |
| 4216623  | 0329200  | ・プラネタリ & ハブ | PLANETARY & HUB |            | 167   |
| 4216624  | 0329300B | ・・ブレーキ      | • • BRAKE       |            | 169   |
| その他      |          |             | ETC.            |            |       |
| 4180463  | 0289200B | ブースタ        | BOOSTER         |            | 171   |
| 4186190  | 0288900B | ブースタ        | BOOSTER         |            | 173   |
| 4172203  | 0263100  | ドライヤ;エア     | DRIYER;AIR      |            | 175   |
| 索 引      |          |             | PARTS INDEX     |            | 177   |