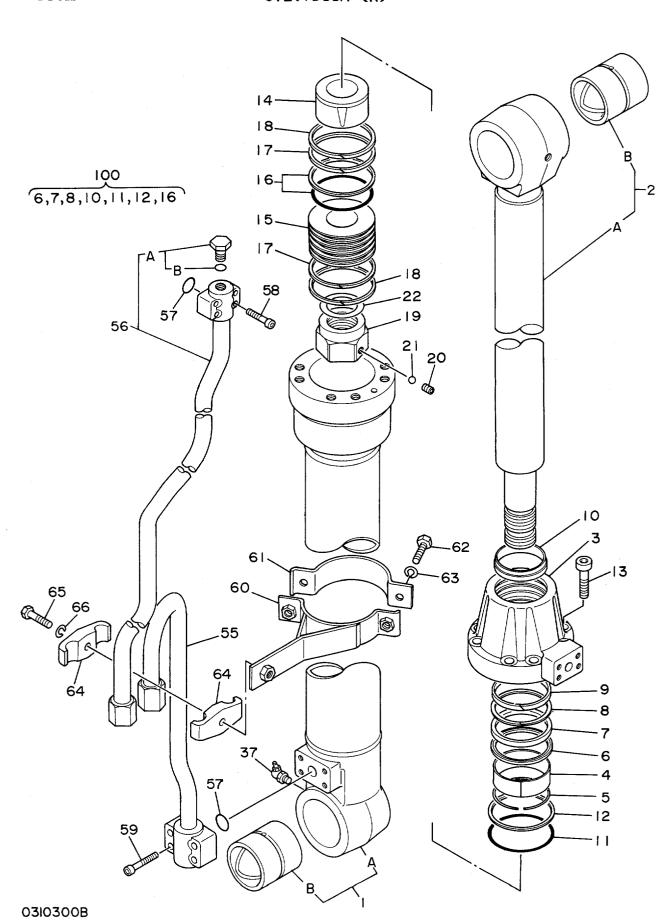

++++   | ··SCREW; ADJUST   |              | 1    | D       |            |          |                         |            |
| 49   | ++++++   | ••PLUG            |              |      | D       |            |          |                         |            |
| 50   | 4502456  | ··O-RING          |              | 1    |         |            |          |                         |            |
| 51   | 4163873  | ··O-RING          |              | 1    |         |            |          |                         |            |
| 52   | 4163874  | RING;BACK-UP      |              | 1    |         |            |          |                         |            |
|      |          |                   |              |      | 1       |            | ı        | 1                       |            |



ラリンタ"; ブ"ーム (E#") CYL.; BOOM (R)

|            |                  |                    |                      |                   |                      | 互          | 代替部品<br>REPLACEABLE<br>PART |
|------------|------------------|--------------------|----------------------|-------------------|----------------------|------------|-----------------------------|
| 符号<br>ITEM | 部品番号<br>PART NO. | 部 品 名<br>PART NAME | or PART NAME<br>CODE | 数量 サート<br>Q'TY S. | 適用号機<br>C SERIAL NO. | 互換性<br>ICA | 部品番号 数量                     |
|            | 4187906          | CYL.;BOOM (R)      | 0310300B             | 1                 |                      |            |                             |
| 1~37       | 4206334          | ·CYL. (PIPELESS)   |                      | 1                 |