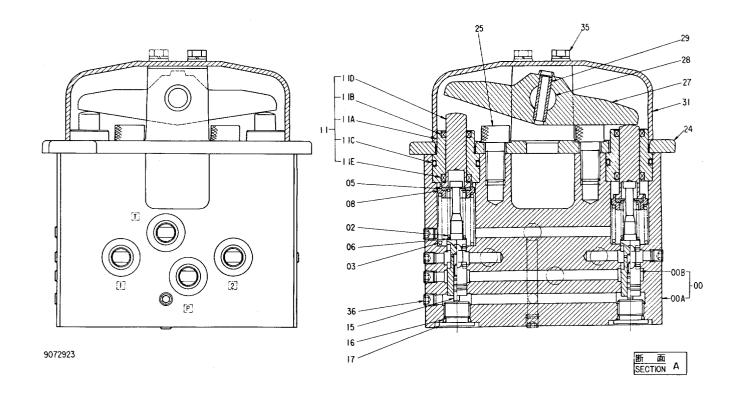

|            |
|                            |                                          |                                                            |              |                  |         |            |          |                          |            |
|                            |                                          |                                                            |              |                  |         |            |          |                          |            |
|                            |                                          |                                                            |              |                  |         |            |          |                          |            |

ハ"ルフ"; ハ° イロツト VALVE; PILOT

085





パットフッ・パッイロット VALVE:PILOT

## 0103~H00783

|                                                                                                                                               |                                                                                                                                                                                              |                                                                                                                                                                                                                                                                                        |                      |