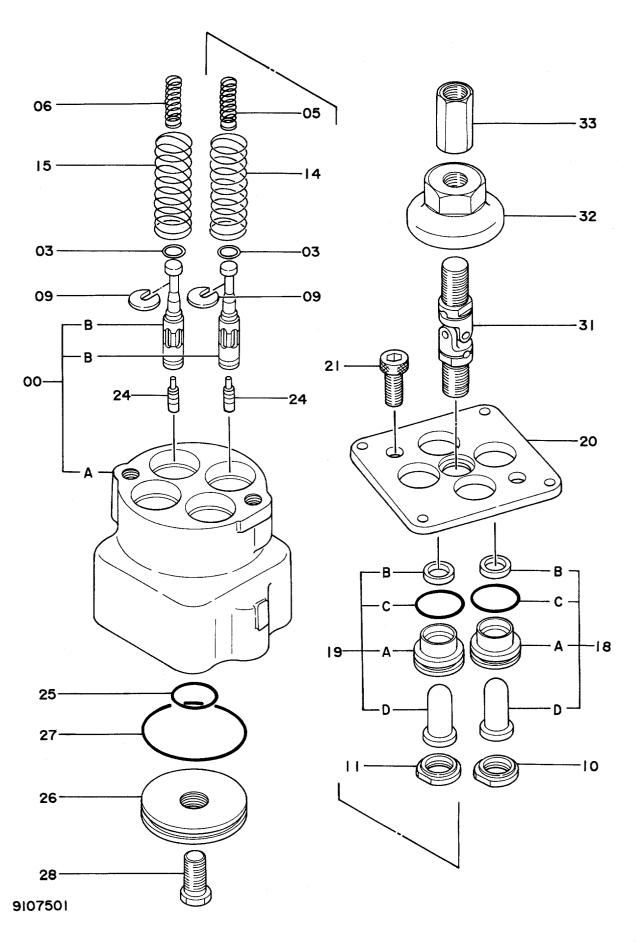

| 部品番号      | 品番号 コード 部 品 名 PART NAME                 |                                 | 適用号機                  | 頁              |      |
|-----------|-----------------------------------------|---------------------------------|-----------------------|----------------|------|
| PART NO.  | CODE                                    |                                 |                       | SERIAL NO.     | PAGE |
|           |                                         |                                 |                       |                |      |
| 4213101   | 0323800A                                | ・バルブ;ブレーキ                       | •VALVE;BRAKE          |                | 047  |
| 4213102   | 0323900                                 | ・・バルブ;リリーフ                      | ··VALVE; RELIEF       |                | 049  |
| 4213103   | 0324000                                 | ・バルブ;チェック                       | •VALVE;CHECK          |                | 051  |
| バルブ       |                                         |                                 | VALVE                 |                |      |
| 4191114   |                                         | バルブ;コントロール                      | VALVE; CONTROL        |                |      |
| +++++     | 0325100A1                               | ・バルブ;コントロール(1/5)                | •VALVE;CONTROL (1/5)  |                | 053  |
|           | *************************************** |                                 |                       |                |      |
| ++++++    | 0325100A2                               | ・バルブ;コントロール(2/5)                | ·VALVE; CONTROL (2/5) |                | 055  |
| ++++++    | 0325100A3                               | ・バルブ;コントロール (3/5)               | ·VALVE;CONTROL (3/5)  |                | 057  |
| ++++++    | 0325100A4                               | ・バルブ;コントロール (4/5)               | ·VALVE;CONTROL (4/5)  |                | 059  |
| ++++++    | 0325100A5                               | ・バルブ;コントロール(5/5)                | •VALVE;CONTROL (5/5)  |                | 061  |
| 4196061   | 0328200A                                | バルブ;コントロール                      | VALVE; CONTROL        |                | 063  |
| 4196457   | 0335500                                 | バルブ;コントロール                      | VALVE; CONTROL        |                | 065  |
| 4182317   | 0335200                                 | バルブ;コントロール                      | VALVE; CONTROL        |                | 067  |
| 4182316   | 0328300A                                | バルブ;コントロール                      | VALVE; CONTROL        |                | 069  |
| 4201553   | 0353500                                 | バルブ;コントロール                      | VALVE; CONTROL        | 0103~1251      | 071  |
| # 4263455 | 0399200                                 | バルブ;コントロール                      | VALVE; CONTROL        | 1252~          | 073  |
| 9077345   | 9077345A                                | バルブ;パイロット(右),(左)                | VALVE;PILOT (R),(L)   | R: 0103~D90/06 | 075  |
|           |                                         |                                 |                       | L: 0103~1288   |      |
| # 9107500 | 9107500                                 | <br>バルブ;パイロット(右)                | VALVE;PILOT (R)       | D90/07~        | 077  |
| # 9100155 | 9100155                                 | バルブ;パイロット (左)                   | VALVE;PILOT (L)       | 1289~D90/06    | 079  |
| # 9107501 | 9107501                                 | <br>バルブ;パイロット(左)                | VALVE;PILOT (L)       | D90/07~        | 081  |
| 4178125   | 0334600A                                | バルブ;パイロット                       | VALVE; PILOT          |                | 083  |
| 9072923   | 9072923                                 | バルブ;パイロット                       | VALVE;PILOT           | 0103~H00783    | 085  |
| 9072923   | 9072923C                                | バルブ;パイロット                       | VALVE;PILOT           | H00784~        | 087  |
| 4207573   | 0328400A                                | バルブ;リリーフ                        | VALVE; RELIEF         |                | 089  |
| 4196411   | 0308700A                                | バルブ;ソレノイド                       | VALVE; SOLENOID       |                | 091  |
| 4200389   | 0334500A                                | バルブ;ソレノイド                       | VALVE; SOLENOID       |                | 093  |
| 9072360   | 9072360A                                | バルブ;チェック                        | VALVE; CHECK          |                | 095  |
| 4179025   | 0309900B                                | バルブ・ロック                         | VALVE; LOCK           |                | 097  |
|           |                                         | バルブ;フロウコントロール                   | VALVE; FC             |                | 099  |
| 4192576   | 0326800A                                | バルブ・フロウコンドロール<br><br>バルブ・ステアリング | VALVE;STEERING        |                | 101  |
| 4149140   | 0263200A                                |                                 |                       |                |      |
| 4086378   | 0153200                                 | バルブ;ブレーキ                        | VALVE; BRAKE          |                | 103  |
| 4196456   | 0326700A                                | バルブ                             | VALVE                 |                | 105  |
| # 4201401 | 0370200                                 | バルブ;ホールディング<br>                 | VALVE; HOLDING        |                | 107  |
| # 4206538 | 0370500                                 | バルブ;ホールディング                     | VALVE; HOLDING        |                | 109  |