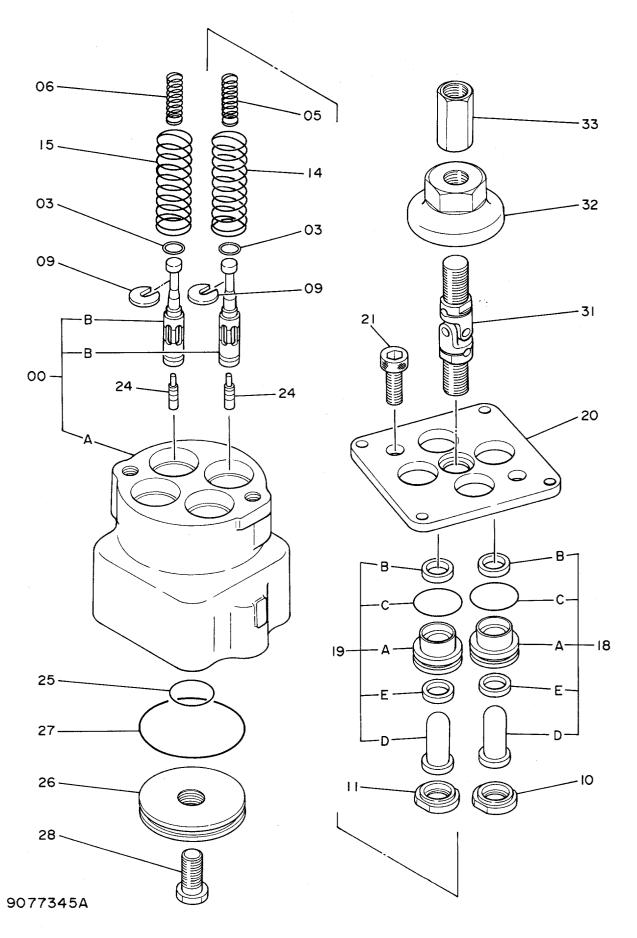

| 部品番号      | 品番号 コード 部 品 名 PART NAME                 |                                 | 適用号機                  | 頁              |      |
|-----------|-----------------------------------------|---------------------------------|-----------------------|----------------|------|
| PART NO.  | CODE                                    |                                 |                       | SERIAL NO.     | PAGE |
|           |                                         |                                 |                       |                |      |
| 4213101   | 0323800A                                | ・バルブ;ブレーキ                       | •VALVE;BRAKE          |                | 047  |
| 4213102   | 0323900                                 | ・・バルブ;リリーフ                      | ··VALVE; RELIEF       |                | 049  |
| 4213103   | 0324000                                 | ・バルブ;チェック                       | •VALVE;CHECK          |                | 051  |
| バルブ       |                                         |                                 | VALVE                 |                |      |
| 4191114   |                                         | バルブ;コントロール                      | VALVE; CONTROL        |                |      |
| +++++     | 0325100A1                               | ・バルブ;コントロール(1/5)                | •VALVE;CONTROL (1/5)  |                | 053  |
|           | *************************************** |                                 |                       |                |      |
| ++++++    | 0325100A2                               | ・バルブ;コントロール(2/5)                | ·VALVE; CONTROL (2/5) |                | 055  |
| ++++++    | 0325100A3                               | ・バルブ;コントロール (3/5)               | ·VALVE;CONTROL (3/5)  |                | 057  |
| ++++++    | 0325100A4                               | ・バルブ;コントロール (4/5)               | ·VALVE;CONTROL (4/5)  |                | 059  |
| ++++++    | 0325100A5                               | ・バルブ;コントロール(5/5)                | •VALVE;CONTROL (5/5)  |                | 061  |
| 4196061   | 0328200A                                | バルブ;コントロール                      | VALVE; CONTROL        |                | 063  |
| 4196457   | 0335500                                 | バルブ;コントロール                      | VALVE; CONTROL        |                | 065  |
| 4182317   | 0335200                                 | バルブ;コントロール                      | VALVE; CONTROL        |                | 067  |
| 4182316   | 0328300A                                | バルブ;コントロール                      | VALVE; CONTROL        |                | 069  |
| 4201553   | 0353500                                 | バルブ;コントロール                      | VALVE; CONTROL        | 0103~1251      | 071  |
| # 4263455 | 0399200                                 | バルブ;コントロール                      | VALVE; CONTROL        | 1252~          | 073  |
| 9077345   | 9077345A                                | バルブ;パイロット(右),(左)                | VALVE;PILOT (R),(L)   | R: 0103~D90/06 | 075  |
|           |                                         |                                 |                       | L: 0103~1288   |      |
| # 9107500 | 9107500                                 | <br>バルブ;パイロット(右)                | VALVE;PILOT (R)       | D90/07~        | 077  |
| # 9100155 | 9100155                                 | バルブ;パイロット (左)                   | VALVE;PILOT (L)       | 1289~D90/06    | 079  |
| # 9107501 | 9107501                                 | <br>バルブ;パイロット(左)                | VALVE;PILOT (L)       | D90/07~        | 081  |
| 4178125   | 0334600A                                | バルブ;パイロット                       | VALVE; PILOT          |                | 083  |
| 9072923   | 9072923                                 | バルブ;パイロット                       | VALVE;PILOT           | 0103~H00783    | 085  |
| 9072923   | 9072923C                                | バルブ;パイロット                       | VALVE;PILOT           | H00784~        | 087  |
| 4207573   | 0328400A                                | バルブ;リリーフ                        | VALVE; RELIEF         |                | 089  |
| 4196411   | 0308700A                                | バルブ;ソレノイド                       | VALVE; SOLENOID       |                | 091  |
| 4200389   | 0334500A                                | バルブ;ソレノイド                       | VALVE; SOLENOID       |                | 093  |
| 9072360   | 9072360A                                | バルブ;チェック                        | VALVE; CHECK          |                | 095  |
| 4179025   | 0309900B                                | バルブ・ロック                         | VALVE; LOCK           |                | 097  |
|           |                                         | バルブ;フロウコントロール                   | VALVE; FC             |                | 099  |
| 4192576   | 0326800A                                | バルブ・フロウコンドロール<br><br>バルブ・ステアリング | VALVE;STEERING        |                | 101  |
| 4149140   | 0263200A                                |                                 |                       |                |      |
| 4086378   | 0153200                                 | バルブ;ブレーキ                        | VALVE; BRAKE          |                | 103  |
| 4196456   | 0326700A                                | バルブ                             | VALVE                 |                | 105  |
| # 4201401 | 0370200                                 | バルブ;ホールディング<br>                 | VALVE; HOLDING        |                | 107  |
| # 4206538 | 0370500                                 | バルブ;ホールディング                     | VALVE; HOLDING        |                | 109  |