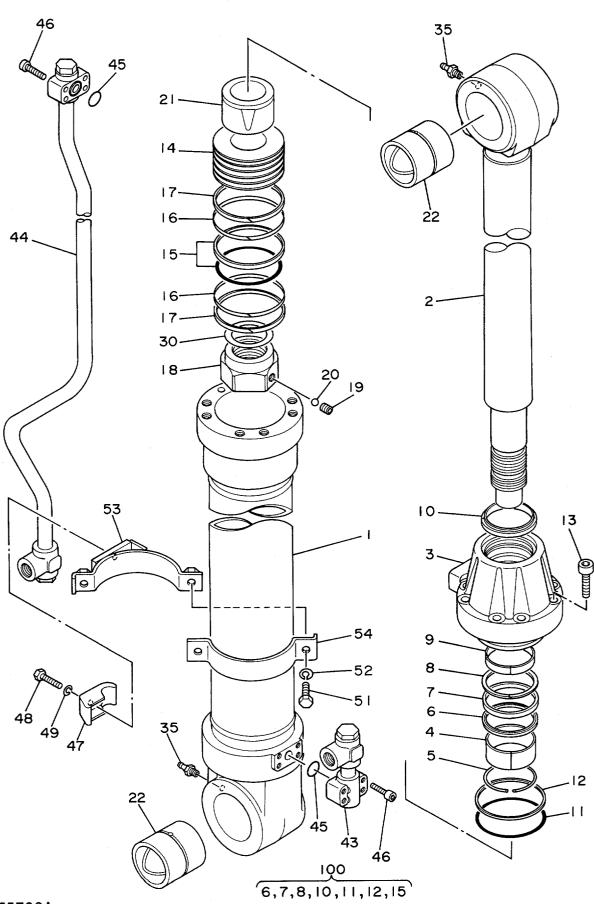

0324100A

市°ンフ°;ヒ°ストン PUMP;PISTON

|                        |                                                     |                                                                                   |                                                        |            |                    | 0105*              |            |   |    |
|------------------------|-----------------------------------------------------|-----------------------------------------------------------------------------------|--------------------------------------------------------|------------|--------------------|--------------------|------------|---|----|
| 符号<br>ITEM             | 部品番号<br>PART NO.                                    | 部 品 名<br>PART NAME                                                                | or PART NAME<br>CODE                                   | 数量<br>Q'TY | サービス<br>コード<br>S.С | 適用号機<br>SERIAL NO. | 互換性<br>ICA |   | 数量 |
| 1<br>2<br>3<br>5       | 4191115<br>4213104<br>4213111<br>4213112<br>4206916 | PUMP;PISTON -CONTROL SECTION -ROTARY GROUP (D) -ROTARY GROUP (I) -PILOT GEAR PUMP | 0324100A<br>0324200A<br>0324900<br>0325000<br>0312300A | 1 1 1 1 1  |                    |                    |            |   |    |
| 6<br>7<br>8<br>9<br>10 | 0214905<br>0230126<br>++++++<br>0215022<br>0311601  | -HOUSING -PLUG -PLUG -BUSHING -BALL;STEEL -GUIDE                                  |                                                        | 1 1 1 1    | D                  |                    |            |   |    |
| 12<br>13<br>14<br>15   | 0311602<br>4506407<br>0324101<br>0324102<br>957366  | ·SLEEVE ·O-RING ·PIPE ·ELBOW ·O-RING                                              |                                                        | 1 2 1 2 2  |                    |                    |            |   |    |
| 17<br>18<br>19         | 0324103<br>0324104<br>0311603                       | •CLAMP<br>•BOLT;SOCKET<br>•BOLT;EYE                                               |                                                        | 1 1 1      |                    |                    |            |   |    |
|                        |                                                     |                                                                                   |                                                        |            |                    |                    |            |   |    |
|                        |                                                     |                                                                                   |                                                        |            |                    |                    |            |   |    |
|                        |                                                     |                                                                                   |                                                        |            |                    |                    |            |   |    |
|                        |                                                     |                                                                                   |                                                        |            |                    |                    |            | · |    |