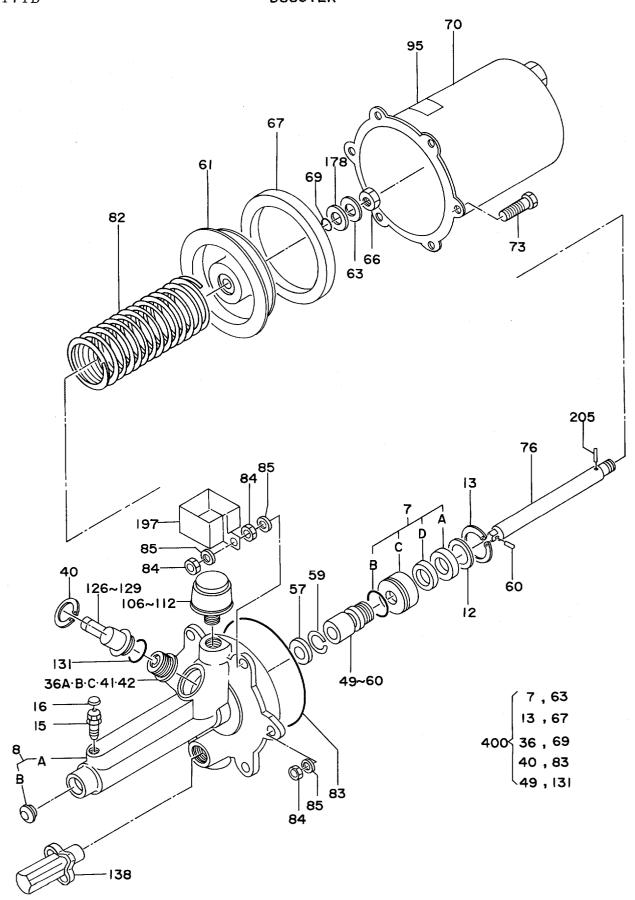

| 部品番号     | コード      | 部 品 名       | PART NAME       | 適用号機       | 頁     |
|----------|----------|-------------|-----------------|------------|-------|
| PART NO. | CODE     |             |                 | SERIAL NO. | PAGE  |
| 4178117  |          | アクスル;リヤ     | AXLE;REAR       |            |       |
| 4216619  | 0328800  | ・キャリヤ       | • CARRIER       |            | (161) |
| 4216623  | 0329200  | ・プラネタリ & ハブ | PLANETARY & HUB |            | 167   |
| 4216624  | 0329300B | ・・ブレーキ      | • • BRAKE       |            | 169   |
| その他      |          |             | ETC.            |            |       |
| 4180463  | 0289200B | ブースタ        | BOOSTER         |            | 171   |
| 4186190  | 0288900B | ブースタ        | BOOSTER         |            | 173   |
| 4172203  | 0263100  | ドライヤ;エア     | DRIYER;AIR      |            | 175   |
| 索 引      |          |             | PARTS INDEX     |            | 177   |