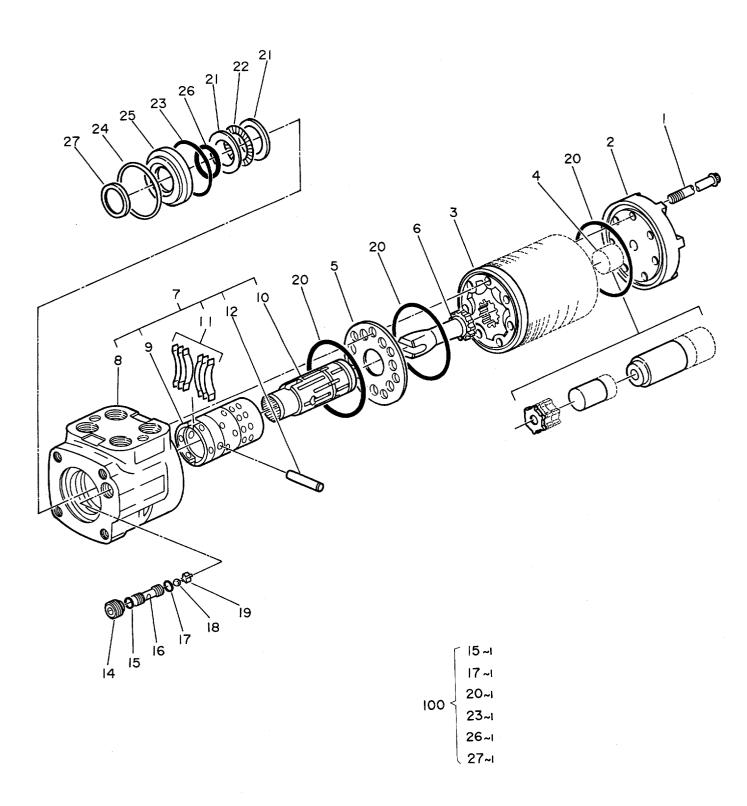

0324100A

市°ンフ°;ヒ°ストン PUMP;PISTON

|                        |                                                     |                                                                                   |                                                        |            |                    | 0105*              |            |   |    |
|------------------------|-----------------------------------------------------|-----------------------------------------------------------------------------------|--------------------------------------------------------|------------|--------------------|--------------------|------------|---|----|
| 符号<br>ITEM             | 部品番号<br>PART NO.                                    | 部 品 名<br>PART NAME                                                                | or PART NAME<br>CODE                                   | 数量<br>Q'TY | サービス<br>コード<br>S.С | 適用号機<br>SERIAL NO. | 互換性<br>ICA |   | 数量 |
| 1<br>2<br>3<br>5       | 4191115<br>4213104<br>4213111<br>4213112<br>4206916 | PUMP;PISTON -CONTROL SECTION -ROTARY GROUP (D) -ROTARY GROUP (I) -PILOT GEAR PUMP | 0324100A<br>0324200A<br>0324900<br>0325000<br>0312300A | 1 1 1 1 1  |                    |                    |            |   |    |
| 6<br>7<br>8<br>9<br>10 | 0214905<br>0230126<br>++++++<br>0215022<br>0311601  | -HOUSING -PLUG -PLUG -BUSHING -BALL;STEEL -GUIDE                                  |                                                        | 1 1 1 1    | D                  |                    |            |   |    |
| 12<br>13<br>14<br>15   | 0311602<br>4506407<br>0324101<br>0324102<br>957366  | ·SLEEVE ·O-RING ·PIPE ·ELBOW ·O-RING                                              |                                                        | 1 2 1 2 2  |                    |                    |            |   |    |
| 17<br>18<br>19         | 0324103<br>0324104<br>0311603                       | •CLAMP<br>•BOLT;SOCKET<br>•BOLT;EYE                                               |                                                        | 1 1 1      |                    |                    |            |   |    |
|                        |                                                     |                                                                                   |                                                        |            |                    |                    |            |   |    |
|                        |                                                     |                                                                                   |                                                        |            |                    |                    |            |   |    |
|                        |                                                     |                                                                                   |                                                        |            |                    |                    |            |   |    |
|                        |                                                     |                                                                                   |                                                        |            |                    |                    |            | · |    |

t1†"37" CONTROL SECTION

0103~

|           |                                                  |                       |              |             |              | 0103.4     |     |                         |            |
|-----------|--------------------------------------------------|-----------------------|--------------|-------------|--------------|------------|-----|-------------------------|------------|
| 符号        | 部品番号                                             | 部品名                   | or PART NAME | 数量          | サービス         | 適用号機       | 互換性 | 代替部<br>REPLACEA<br>PART | BLE        |
| ITEM      | PART NO.                                         | PART NAME             | CODE         | Q'TY        | S.C          | SERIAL NO. |     | 部品番号<br>PART NO.        | 数量<br>Q'TY |
|           | 4213104                                          | CONTROL SECTION       | 0324200A     | 1           |              |            |     |                         |            |
| 1         | 4213105                                          | •REGULATOR COVER PART | 0324300A     | 1           |              |            |     |                         |            |
| 2         | 4213106                                          | ·VALVE COVER (1)      | 0324400A     | 1           |              |            |     | -                       |            |
| 3         | 4213107                                          | ·VALUE COVER (2)      | 0324500A     | 1           |              |            |     |                         |            |
| 4         | 4213108                                          | •CONTROL PART         | 0324600      | 2           |              |            | ļ   |                         |            |
| 5         | 4213109                                          | ·VALVE;SOLENDID       | 0324700      | 1           |              |            |     |                         |            |
| 6         | 4213110                                          | ·VALVE; SOLENOID      | 0324800      | 1           |              |            |     |                         |            |
| 7         | ++++++                                           | •BODY                 |              | 1           | D            |            |     |                         |            |
| 8         | ++++++                                           | ·PISTON               |              | 2           | D            |            |     |                         |            |
| 9         | ++++++                                           | •ROD                  |              | 2           | D            |            | ļ   |                         |            |
| 10        | 0215007                                          | ·SEAT;SPRING          |              | 2           |              |            |     |                         |            |
| 11        | 0215008                                          | •SEAT; SPRING         |              | 2           |              |            |     |                         |            |
| 12        | 0215013                                          | •ROD                  |              | 2           |              |            |     |                         |            |
| 13        | 0215014                                          | •SPACER               |              | 2           |              |            |     |                         |            |
| 14        | 0215018                                          | ·PIN                  |              | 2           |              |            |     |                         |            |
| 15        | 0311701                                          | ·PACKING              |              | 1           |              |            |     |                         |            |
| 16        | 0215020                                          | ·BOLT;SOCKET          |              | 12          |              |            |     |                         |            |
| 17        | 0215021                                          | -WASHER; SPRING       |              | 12          |              |            |     |                         |            |
| 19        | ++++++                                           | ·SCREW;SET            |              | 4           | D            |            |     |                         |            |
| 20        | 0215023                                          | ·PIN;SPRING           |              | 2           |              |            |     |                         |            |
| 21        | 0215221                                          | •PLUG                 |              | 2           |              |            |     |                         |            |
| 22        | 0215015                                          | •PLUG                 |              | 4           |              | ~ 0889     |     |                         |            |
| 22        | 4255302                                          | •PLUG                 |              | 4           |              | 0890~      |     |                         |            |
| 23        | 0311702                                          | •ORIFICE              |              | 2           |              |            |     |                         |            |
| 24        | ++++++                                           | •PLUG                 |              | 1           | D            |            |     |                         | <b> </b>   |
| 25        | ++++++                                           | •PLUG                 |              | 2           | D            |            |     |                         |            |
| 27        | 957366                                           | •O-RING               | ,            | 2           |              |            |     |                         |            |
| 28        | 0311703                                          | •RETAINER             |              | 2           |              |            |     |                         |            |
| 29<br>30  | 0324201                                          | •ORIFICE              |              | 2           |              | 0000.      |     |                         |            |
| 30<br>111 | 4506408<br>0215803                               | ·O-RING<br>·SHIM 1.0  |              | 2           | <del> </del> | 0890~      |     |                         |            |
| 116       | 0311706                                          | -SPRING               |              | 2           |              |            |     |                         |            |
| 120       | 0311707                                          | -SPRING               |              | 2           |              |            |     |                         |            |
| 120       | 0011101                                          | O NENO                |              |             |              |            |     |                         |            |
|           |                                                  |                       |              |             |              |            |     |                         |            |
|           |                                                  |                       |              | 1           |              |            |     |                         |            |
|           |                                                  |                       |              |             |              |            |     |                         |            |
|           |                                                  |                       |              |             |              |            |     |                         |            |
|           |                                                  |                       |              |             |              |            |     |                         |            |
|           |                                                  |                       |              |             |              |            |     |                         |            |
|           | <del>~~~~~~~~~~~~~~~~~~~~~~~~~~~~~~~~~~~~~</del> |                       |              | <del></del> | ·            |            | •   |                         |            |