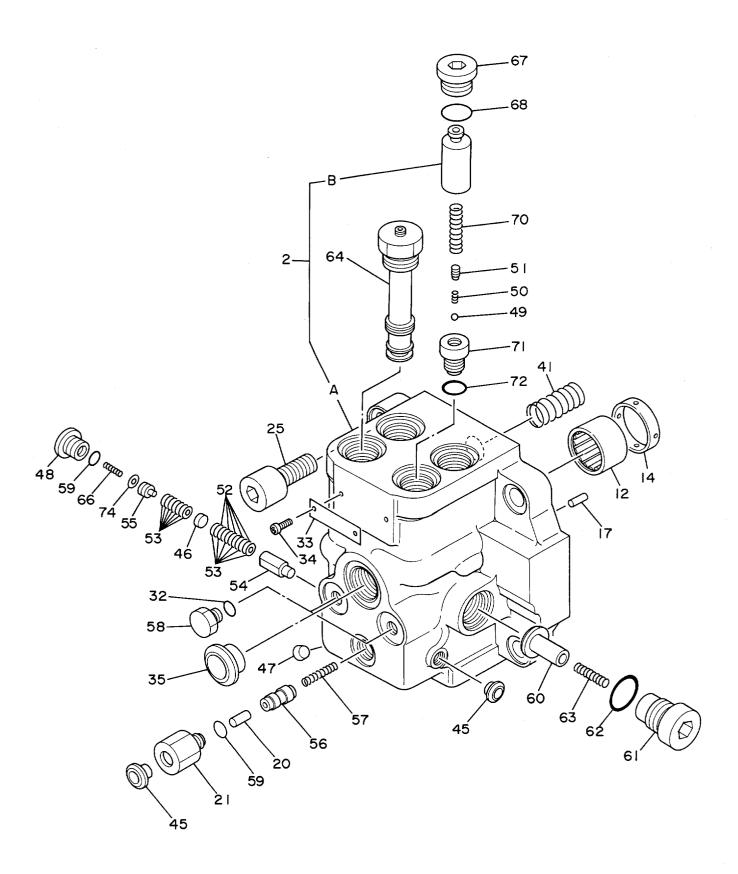

0324100A

市°ンフ°;ヒ°ストン PUMP;PISTON

|                        |                                                     |                                                                                   |                                                        |            |                    | 0105*              |            |   |    |
|------------------------|-----------------------------------------------------|-----------------------------------------------------------------------------------|--------------------------------------------------------|------------|--------------------|--------------------|------------|---|----|
| 符号<br>ITEM             | 部品番号<br>PART NO.                                    | 部 品 名<br>PART NAME                                                                | or PART NAME<br>CODE                                   | 数量<br>Q'TY | サービス<br>コード<br>S.С | 適用号機<br>SERIAL NO. | 互換性<br>ICA |   | 数量 |
| 1<br>2<br>3<br>5       | 4191115<br>4213104<br>4213111<br>4213112<br>4206916 | PUMP;PISTON -CONTROL SECTION -ROTARY GROUP (D) -ROTARY GROUP (I) -PILOT GEAR PUMP | 0324100A<br>0324200A<br>0324900<br>0325000<br>0312300A | 1 1 1 1 1  |                    |                    |            |   |    |
| 6<br>7<br>8<br>9<br>10 | 0214905<br>0230126<br>++++++<br>0215022<br>0311601  | -HOUSING -PLUG -PLUG -BUSHING -BALL;STEEL -GUIDE                                  |                                                        | 1 1 1 1    | D                  |                    |            |   |    |
| 12<br>13<br>14<br>15   | 0311602<br>4506407<br>0324101<br>0324102<br>957366  | ·SLEEVE ·O-RING ·PIPE ·ELBOW ·O-RING                                              |                                                        | 1 2 1 2 2  |                    |                    |            |   |    |
| 17<br>18<br>19         | 0324103<br>0324104<br>0311603                       | •CLAMP<br>•BOLT;SOCKET<br>•BOLT;EYE                                               |                                                        | 1 1 1      |                    |                    |            |   |    |
|                        |                                                     |                                                                                   |                                                        |            |                    |                    |            |   |    |
|                        |                                                     |                                                                                   |                                                        |            |                    |                    |            |   |    |
|                        |                                                     |                                                                                   |                                                        |            |                    |                    |            |   |    |
|                        |                                                     |                                                                                   |                                                        |            |                    |                    |            | · |    |

t1†"37" CONTROL SECTION

0103~

|           |                                                  |                       |              |             |              | 0103.4     |     |                         |            |
|-----------|--------------------------------------------------|-----------------------|--------------|-------------|--------------|------------|-----|-------------------------|------------|
| 符号        | 部品番号                                             | 部品名                   | or PART NAME | 数量          | サービス         | 適用号機       | 互換性 | 代替部<br>REPLACEA<br>PART | BLE        |
| ITEM      | PART NO.                                         | PART NAME             | CODE         | Q'TY        | S.C          | SERIAL NO. |     | 部品番号<br>PART NO.        | 数量<br>Q'TY |
|           | 4213104                                          | CONTROL SECTION       | 0324200A     | 1           |              |            |     |                         |            |
| 1         | 4213105                                          | •REGULATOR COVER PART | 0324300A     | 1           |              |            |     |                         |            |
| 2         | 4213106                                          | ·VALVE COVER (1)      | 0324400A     | 1           |              |            |     | -                       |            |
| 3         | 4213107                                          | ·VALUE COVER (2)      | 0324500A     | 1           |              |            |     |                         |            |
| 4         | 4213108                                          | •CONTROL PART         | 0324600      | 2           |              |            | ļ   |                         |            |
| 5         | 4213109                                          | ·VALVE;SOLENDID       | 0324700      | 1           |              |            |     |                         |            |
| 6         | 4213110                                          | ·VALVE; SOLENOID      | 0324800      | 1           |              |            |     |                         |            |
| 7         | ++++++                                           | •BODY                 |              | 1           | D            |            |     |                         |            |
| 8         | ++++++                                           | ·PISTON               |              | 2           | D            |            |     |                         |            |
| 9         | ++++++                                           | •ROD                  |              | 2           | D            |            | ļ   |                         |            |
| 10        | 0215007                                          | ·SEAT;SPRING          |              | 2           |              |            |     |                         |            |
| 11        | 0215008                                          | •SEAT; SPRING         |              | 2           |              |            |     |                         |            |
| 12        | 0215013                                          | •ROD                  |              | 2           |              |            |     |                         |            |
| 13        | 0215014                                          | •SPACER               |              | 2           |              |            |     |                         |            |
| 14        | 0215018                                          | ·PIN                  |              | 2           |              |            |     |                         |            |
| 15        | 0311701                                          | ·PACKING              |              | 1           |              |            |     |                         |            |
| 16        | 0215020                                          | ·BOLT;SOCKET          |              | 12          |              |            |     |                         |            |
| 17        | 0215021                                          | -WASHER; SPRING       |              | 12          |              |            |     |                         |            |
| 19        | ++++++                                           | ·SCREW;SET            |              | 4           | D            |            |     |                         |            |
| 20        | 0215023                                          | ·PIN;SPRING           |              | 2           |              |            |     |                         |            |
| 21        | 0215221                                          | •PLUG                 |              | 2           |              |            |     |                         |            |
| 22        | 0215015                                          | •PLUG                 |              | 4           |              | ~ 0889     |     |                         |            |
| 22        | 4255302                                          | •PLUG                 |              | 4           |              | 0890~      |     |                         |            |
| 23        | 0311702                                          | •ORIFICE              |              | 2           |              |            |     |                         |            |
| 24        | ++++++                                           | •PLUG                 |              | 1           | D            |            |     |                         | <b> </b>   |
| 25        | ++++++                                           | •PLUG                 |              | 2           | D            |            |     |                         |            |
| 27        | 957366                                           | •O-RING               | ,            | 2           |              |            |     |                         |            |
| 28        | 0311703                                          | •RETAINER             |              | 2           |              |            |     |                         |            |
| 29<br>30  | 0324201                                          | •ORIFICE              |              | 2           |              | 0000.      |     |                         |            |
| 30<br>111 | 4506408<br>0215803                               | ·O-RING<br>·SHIM 1.0  |              | 2           | <del> </del> | 0890~      |     |                         |            |
| 116       | 0311706                                          | -SPRING               |              | 2           |              |            |     |                         |            |
| 120       | 0311707                                          | -SPRING               |              | 2           |              |            |     |                         |            |
| 120       | 0011101                                          | O NENO                |              |             |              |            |     |                         |            |
|           |                                                  |                       |              |             |              |            |     |                         |            |
|           |                                                  |                       |              | 1           |              |            |     |                         |            |
|           |                                                  |                       |              |             |              |            |     |                         |            |
|           |                                                  |                       |              |             |              |            |     |                         |            |
|           |                                                  |                       |              |             |              |            |     |                         |            |
|           |                                                  |                       |              |             |              |            |     |                         |            |
|           | <del>~~~~~~~~~~~~~~~~~~~~~~~~~~~~~~~~~~~~~</del> |                       |              | <del></del> | ·            |            | •   |                         |            |