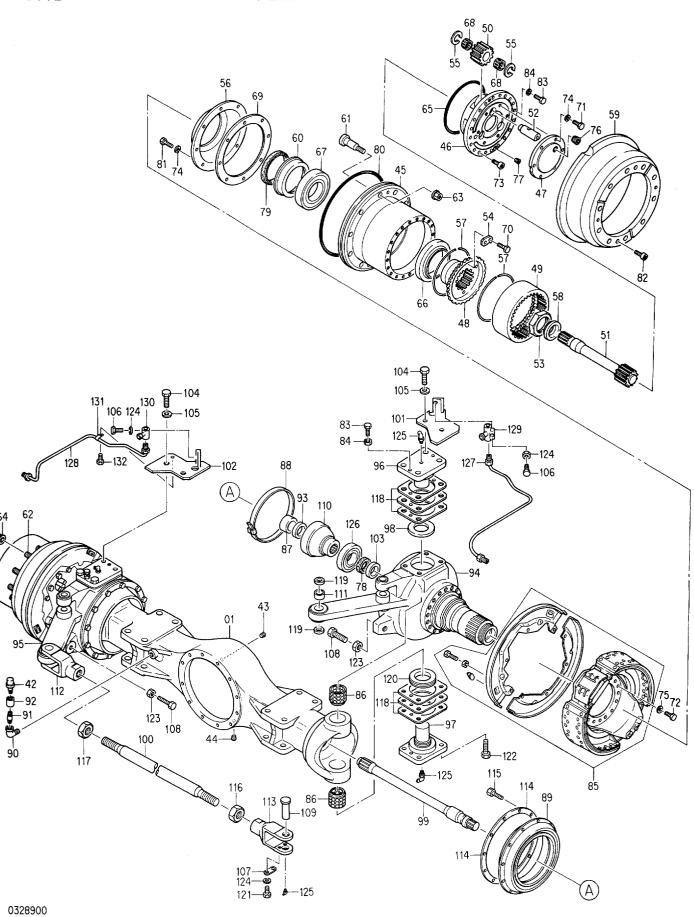

| 部品番号               | コード        | 部 品 名            | PART NAME          | 適用号機       | 頁     |
|--------------------|------------|------------------|--------------------|------------|-------|
| PART NO.           | CODE       |                  |                    | SERIAL NO. | PAGE  |
| ‡ 4230192<br>      | 0370400    | バルブ;ホールディング      | VALVE; HOLDING     |            | 111   |
| シリンダ               |            |                  | CYLINDER           |            |       |
| 4187906            | 0310300B   | シリンダ;ブーム(右)      | CYL.;BOOM (R)      |            | 113   |
| 4187907            | 0310400B   | シリンダ;ブーム(左)      | CYL.;BOOM (L)      |            | 115   |
| 4187908            | 0310500B   | シリンダ;アーム         | CYL.;ARM           |            | 117   |
| 4199485            | 0335800A   | シリンダ;アーム         | CYL.;ARM           | h          | 119   |
| 4187909            | 0310600B   | シリンダ;バケット        | CYL.;BUCKET        |            | 121   |
| 4196020            | 0326300A   | シリンダ;ステアリング(右)   | CYL.;STEERING (R)  |            | 123   |
| 4196019            | 0326400A   | シリンダ;ステアリング (左)  | CYL.;STEERING (L)  |            | 125   |
| 4178119            | 0334300A   | シリンダ;ラム(右)       | CYL.;RAM (R)       |            | 127   |
| 4219524            | 0334700    | ・バルブ;チェック        | ·VALVE; CHECK      |            | 129   |
| 4178120            | 0334400A   | シリンダ;ラム (左)      | CYL.;RAM (L)       |            | 131   |
| 4219524            | 0334700    | ・バルブ;チェック        | ·VALVE; CHECK      |            | (129) |
| 4195892            | 0335400A   | シリンダ;アウトリガ(右)    | CYL.;OUTRIGGER (R) |            | 133   |
| 4195893            | 0335300A   | シリンダ;アウトリガ(左)    | CYL.;OUTRIGGER (L) |            | 135   |
| 4207441            | 0317900    | シリンダ;クラムシェル      | CYL.;CLAMSHELL     |            | 137   |
| 4199486            | 0335700A   | シリンダ;オフセット       | CYL.;OFFSET        |            | 139   |
| ¥ 4231944          | 0376100A   | シリンダ;ブレード (右)    | CYL.;BLADE (R)     |            | 141   |
| # 4231943          | 0376200A   | シリンダ;ブレード (左)    | CYL.;BLADE (R)     |            | 143   |
| パワートレイ             | ' <i>ン</i> |                  | POWER TRAIN        |            |       |
| 4178118            |            | トランスミッション        | TRANSMISSION       |            |       |
| ++++++             | 0326500A1  | ・メインシャフト         | ·MAIN SHAFT        |            | 145   |
| ++++++             | 0326500A2  | ・カウンターシャフト       | • COUNTER SHAFT    |            | 147   |
| ++++++             | 0326500A3  | ・フロントアウトプット      | •FRONT OUTPUT      |            | 149   |
| ++++++             | 0326500A4  | ・パーキングブレーキ       | •PARKING BRAKE     |            | 151   |
| +++++              | 0326500A5  | ・ロー, ハイ シフト      | ·LOW-HIGH SHIFT    |            | 153   |
| +++++              | 0326500A6  | ・パーキングブレーキ コントロー |                    |            | 155   |
| 4174293            | 0328000    | シャフト;プロペラ        | SHAFT;PROP.        |            | 157   |
| 4174294            | 0328100    | シャフト;プロペラ        | SHAFT;PROP.        |            | 159   |
|                    |            | アクスル;フロント        | AXLE; FRONT        |            |       |
| 4178116            |            | <b>リンスル・ノロマド</b> |                    |            |       |
| 4178116<br>4216619 | 0328800    | ・キャリヤ            | • CARRIER          |            | 161   |
|                    | 0328800    |                  |                    |            | 161   |

| 部品番号     | コード      | 部 品 名       | PART NAME       | 適用号機       | 頁     |
|----------|----------|-------------|-----------------|------------|-------|
| PART NO. | CODE     |             |                 | SERIAL NO. | PAGE  |
| 4178117  |          | アクスル;リヤ     | AXLE;REAR       |            |       |
| 4216619  | 0328800  | ・キャリヤ       | • CARRIER       |            | (161) |
| 4216623  | 0329200  | ・プラネタリ & ハブ | PLANETARY & HUB |            | 167   |
| 4216624  | 0329300B | ・・ブレーキ      | • • BRAKE       |            | 169   |
| その他      |          |             | ETC.            |            |       |
| 4180463  | 0289200B | ブースタ        | BOOSTER         |            | 171   |
| 4186190  | 0288900B | ブースタ        | BOOSTER         |            | 173   |
| 4172203  | 0263100  | ドライヤ;エア     | DRIYER;AIR      |            | 175   |
| 索 引      |          |             | PARTS INDEX     |            | 177   |