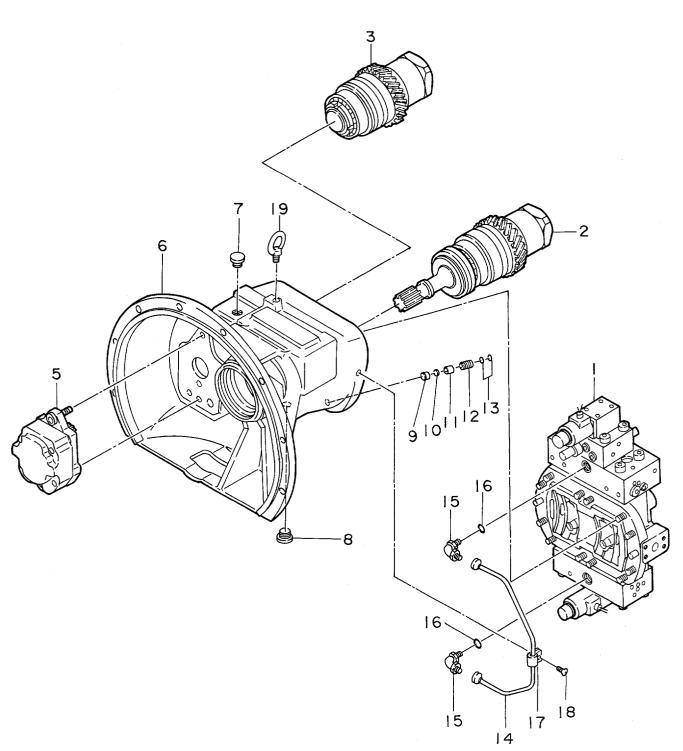

0324100A

市°ンフ°;ヒ°ストン PUMP;PISTON

|                        |                                                     |                                                                                   |                                                        |            |                    | 0105*              |            |   |    |
|------------------------|-----------------------------------------------------|-----------------------------------------------------------------------------------|--------------------------------------------------------|------------|--------------------|--------------------|------------|---|----|
| 符号<br>ITEM             | 部品番号<br>PART NO.                                    | 部 品 名<br>PART NAME                                                                | or PART NAME<br>CODE                                   | 数量<br>Q'TY | サービス<br>コード<br>S.С | 適用号機<br>SERIAL NO. | 互換性<br>ICA |   | 数量 |
| 1<br>2<br>3<br>5       | 4191115<br>4213104<br>4213111<br>4213112<br>4206916 | PUMP;PISTON -CONTROL SECTION -ROTARY GROUP (D) -ROTARY GROUP (I) -PILOT GEAR PUMP | 0324100A<br>0324200A<br>0324900<br>0325000<br>0312300A | 1 1 1 1 1  |                    |                    |            |   |    |
| 6<br>7<br>8<br>9<br>10 | 0214905<br>0230126<br>++++++<br>0215022<br>0311601  | -HOUSING -PLUG -PLUG -BUSHING -BALL;STEEL -GUIDE                                  |                                                        | 1 1 1 1    | D                  |                    |            |   |    |
| 12<br>13<br>14<br>15   | 0311602<br>4506407<br>0324101<br>0324102<br>957366  | ·SLEEVE ·O-RING ·PIPE ·ELBOW ·O-RING                                              |                                                        | 1 2 1 2 2  |                    |                    |            |   |    |
| 17<br>18<br>19         | 0324103<br>0324104<br>0311603                       | •CLAMP<br>•BOLT;SOCKET<br>•BOLT;EYE                                               |                                                        | 1 1 1      |                    |                    |            |   |    |
|                        |                                                     |                                                                                   |                                                        |            |                    |                    |            |   |    |
|                        |                                                     |                                                                                   |                                                        |            |                    |                    |            |   |    |
|                        |                                                     |                                                                                   |                                                        |            |                    |                    |            |   |    |
|                        |                                                     |                                                                                   |                                                        |            |                    |                    |            | · |    |