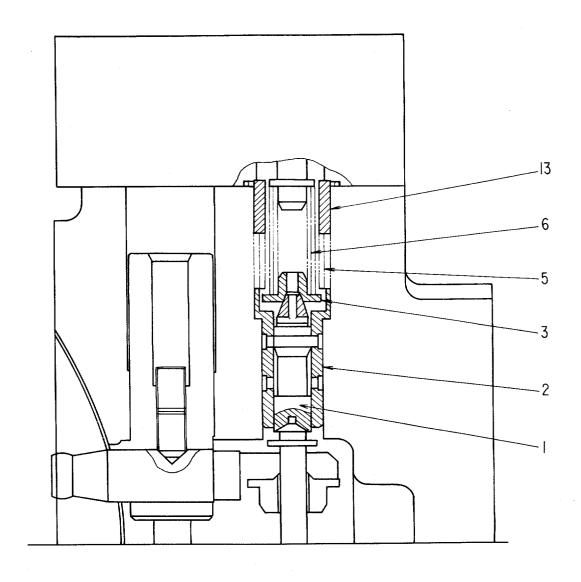

0324100A

市°ンフ°;ヒ°ストン PUMP;PISTON

|                        |                                                     |                                                                                   |                                                        |            |                    | 0105*              |            |   |    |
|------------------------|-----------------------------------------------------|-----------------------------------------------------------------------------------|--------------------------------------------------------|------------|--------------------|--------------------|------------|---|----|
| 符号<br>ITEM             | 部品番号<br>PART NO.                                    | 部 品 名<br>PART NAME                                                                | or PART NAME<br>CODE                                   | 数量<br>Q'TY | サービス<br>コード<br>S.С | 適用号機<br>SERIAL NO. | 互換性<br>ICA |   | 数量 |
| 1<br>2<br>3<br>5       | 4191115<br>4213104<br>4213111<br>4213112<br>4206916 | PUMP;PISTON -CONTROL SECTION -ROTARY GROUP (D) -ROTARY GROUP (I) -PILOT GEAR PUMP | 0324100A<br>0324200A<br>0324900<br>0325000<br>0312300A | 1 1 1 1 1  |                    |                    |            |   |    |
| 6<br>7<br>8<br>9<br>10 | 0214905<br>0230126<br>++++++<br>0215022<br>0311601  | -HOUSING -PLUG -PLUG -BUSHING -BALL;STEEL -GUIDE                                  |                                                        | 1 1 1 1    | D                  |                    |            |   |    |
| 12<br>13<br>14<br>15   | 0311602<br>4506407<br>0324101<br>0324102<br>957366  | ·SLEEVE ·O-RING ·PIPE ·ELBOW ·O-RING                                              |                                                        | 1 2 1 2 2  |                    |                    |            |   |    |
| 17<br>18<br>19         | 0324103<br>0324104<br>0311603                       | •CLAMP<br>•BOLT;SOCKET<br>•BOLT;EYE                                               |                                                        | 1 1 1      |                    |                    |            |   |    |
|                        |                                                     |                                                                                   |                                                        |            |                    |                    |            |   |    |
|                        |                                                     |                                                                                   |                                                        |            |                    |                    |            |   |    |
|                        |                                                     |                                                                                   |                                                        |            |                    |                    |            |   |    |
|                        |                                                     |                                                                                   |                                                        |            |                    |                    |            | · |    |