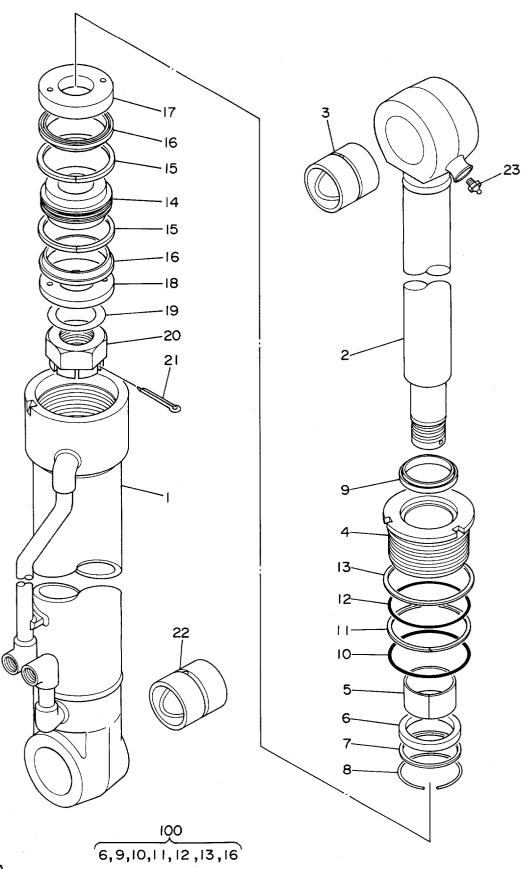

|                      |                       |             |                    |                    |                                              |            |
|                       |                                                     |                                                                     |                      |                       |             |                    |                    |                                              |            |
|                       |                                                     |                                                                     |                      |                       |             |                    |                    |                                              |            |



0335400A

シリンタ";アウトリカ" (E‡") CYL.;DUTRIGGER (R)

|                             |                                                                          |                                                                                                  |                      | 0103                  |                    |                    |            |                                             |                   |  |
|-----------------------------|--------------------------------------------------------------------------|--------------------------------------------------------------------------------------------------|----------------------|-----------------------|--------------------|--------------------|------------|---------------------------------------------|-------------------