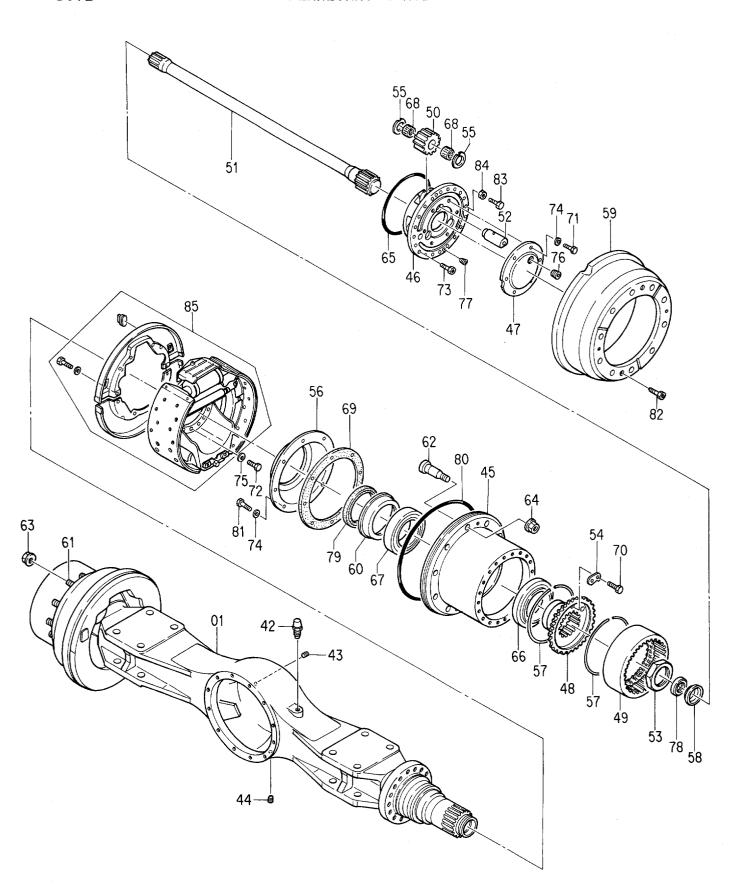

| 部品番号               | コード        | 部 品 名            | PART NAME          | 適用号機       | 頁     |
|--------------------|------------|------------------|--------------------|------------|-------|
| PART NO.           | CODE       |                  |                    | SERIAL NO. | PAGE  |
| ‡ 4230192<br>      | 0370400    | バルブ;ホールディング      | VALVE; HOLDING     |            | 111   |
| シリンダ               |            |                  | CYLINDER           |            |       |
| 4187906            | 0310300B   | シリンダ;ブーム(右)      | CYL.;BOOM (R)      |            | 113   |
| 4187907            | 0310400B   | シリンダ;ブーム(左)      | CYL.;BOOM (L)      |            | 115   |
| 4187908            | 0310500B   | シリンダ;アーム         | CYL.;ARM           |            | 117   |
| 4199485            | 0335800A   | シリンダ;アーム         | CYL.;ARM           | h          | 119   |
| 4187909            | 0310600B   | シリンダ;バケット        | CYL.;BUCKET        |            | 121   |
| 4196020            | 0326300A   | シリンダ;ステアリング(右)   | CYL.;STEERING (R)  |            | 123   |
| 4196019            | 0326400A   | シリンダ;ステアリング (左)  | CYL.;STEERING (L)  |            | 125   |
| 4178119            | 0334300A   | シリンダ;ラム(右)       | CYL.;RAM (R)       |            | 127   |
| 4219524            | 0334700    | ・バルブ;チェック        | ·VALVE; CHECK      |            | 129   |
| 4178120            | 0334400A   | シリンダ;ラム (左)      | CYL.;RAM (L)       |            | 131   |
| 4219524            | 0334700    | ・バルブ;チェック        | ·VALVE; CHECK      |            | (129) |
| 4195892            | 0335400A   | シリンダ;アウトリガ(右)    | CYL.;OUTRIGGER (R) |            | 133   |
| 4195893            | 0335300A   | シリンダ;アウトリガ(左)    | CYL.;OUTRIGGER (L) |            | 135   |
| 4207441            | 0317900    | シリンダ;クラムシェル      | CYL.;CLAMSHELL     |            | 137   |
| 4199486            | 0335700A   | シリンダ;オフセット       | CYL.;OFFSET        |            | 139   |
| ¥ 4231944          | 0376100A   | シリンダ;ブレード (右)    | CYL.;BLADE (R)     |            | 141   |
| # 4231943          | 0376200A   | シリンダ;ブレード (左)    | CYL.;BLADE (R)     |            | 143   |
| パワートレイ             | ' <i>ン</i> |                  | POWER TRAIN        |            |       |
| 4178118            |            | トランスミッション        | TRANSMISSION       |            |       |
| ++++++             | 0326500A1  | ・メインシャフト         | ·MAIN SHAFT        |            | 145   |
| ++++++             | 0326500A2  | ・カウンターシャフト       | • COUNTER SHAFT    |            | 147   |
| ++++++             | 0326500A3  | ・フロントアウトプット      | •FRONT OUTPUT      |            | 149   |
| ++++++             | 0326500A4  | ・パーキングブレーキ       | •PARKING BRAKE     |            | 151   |
| +++++              | 0326500A5  | ・ロー, ハイ シフト      | ·LOW-HIGH SHIFT    |            | 153   |
| +++++              | 0326500A6  | ・パーキングブレーキ コントロー |                    |            | 155   |
| 4174293            | 0328000    | シャフト;プロペラ        | SHAFT;PROP.        |            | 157   |
| 4174294            | 0328100    | シャフト;プロペラ        | SHAFT;PROP.        |            | 159   |
|                    |            | アクスル;フロント        | AXLE; FRONT        |            |       |
| 4178116            |            | <b>リンスル・ノロマド</b> |                    |            |       |
| 4178116<br>4216619 | 0328800    | ・キャリヤ            | • CARRIER          |            | 161   |
|                    | 0328800    |                  |                    |            | 161   |

| 部品番号     | コード      | 部 品 名       | PART NAME       | 適用号機       | 頁     |
|----------|----------|-------------|-----------------|------------|-------|
| PART NO. | CODE     |             |                 | SERIAL NO. | PAGE  |
| 4178117  |          | アクスル;リヤ     | AXLE;REAR       |            |       |
| 4216619  | 0328800  | ・キャリヤ       | • CARRIER       |            | (161) |
| 4216623  | 0329200  | ・プラネタリ & ハブ | PLANETARY & HUB |            | 167   |
| 4216624  | 0329300B | ・・ブレーキ      | • • BRAKE       |            | 169   |
| その他      |          |             | ETC.            |            |       |
| 4180463  | 0289200B | ブースタ        | BOOSTER         |            | 171   |
| 4186190  | 0288900B | ブースタ        | BOOSTER         |            | 173   |
| 4172203  | 0263100  | ドライヤ;エア     | DRIYER;AIR      |            | 175   |
| 索 引      |          |             | PARTS INDEX     |            | 177   |