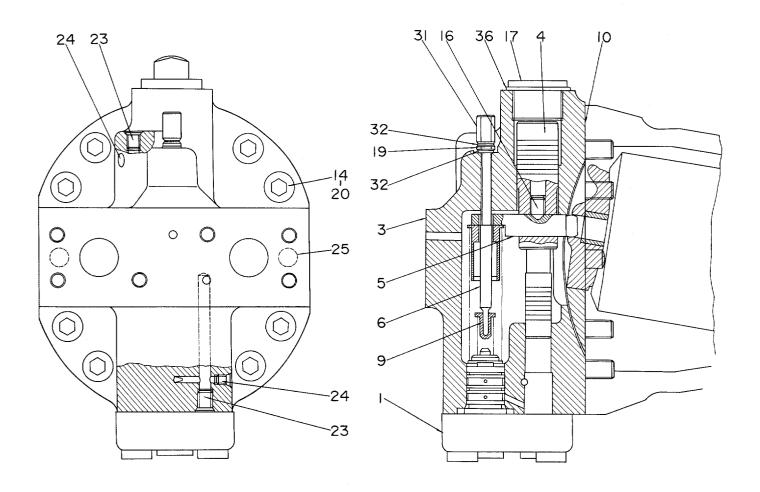

t1†"37" CONTROL SECTION

0103~

|           |                                                  |                       |              |             |              | 0103.4     |     |                         |            |
|-----------|--------------------------------------------------|-----------------------|--------------|-------------|--------------|------------|-----|-------------------------|------------|
| 符号        | 部品番号                                             | 部品名                   | or PART NAME | 数量          | サービス         | 適用号機       | 互換性 | 代替部<br>REPLACEA<br>PART | BLE        |
| ITEM      | PART NO.                                         | PART NAME             | CODE         | Q'TY        | S.C          | SERIAL NO. |     | 部品番号<br>PART NO.        | 数量<br>Q'TY |
|           | 4213104                                          | CONTROL SECTION       | 0324200A     | 1           |              |            |     |                         |            |
| 1         | 4213105                                          | •REGULATOR COVER PART | 0324300A     | 1           |              |            |     |                         |            |
| 2         | 4213106                                          | ·VALVE COVER (1)      | 0324400A     | 1           |              |            |     | -                       |            |
| 3         | 4213107                                          | ·VALUE COVER (2)      | 0324500A     | 1           |              |            |     |                         |            |
| 4         | 4213108                                          | •CONTROL PART         | 0324600      | 2           |              |            | ļ   |                         |            |
| 5         | 4213109                                          | ·VALVE;SOLENDID       | 0324700      | 1           |              |            |     |                         |            |
| 6         | 4213110                                          | ·VALVE; SOLENOID      | 0324800      | 1           |              |            |     |                         |            |
| 7         | ++++++                                           | •BODY                 |              | 1           | D            |            |     |                         |            |
| 8         | ++++++                                           | ·PISTON               |              | 2           | D            |            |     |                         |            |
| 9         | ++++++                                           | •ROD                  |              | 2           | D            |            | ļ   |                         |            |
| 10        | 0215007                                          | ·SEAT;SPRING          |              | 2           |              |            |     |                         |            |
| 11        | 0215008                                          | •SEAT; SPRING         |              | 2           |              |            |     |                         |            |
| 12        | 0215013                                          | •ROD                  |              | 2           |              |            |     |                         |            |
| 13        | 0215014                                          | •SPACER               |              | 2           |              |            |     |                         |            |
| 14        | 0215018                                          | ·PIN                  |              | 2           |              |            |     |                         |            |
| 15        | 0311701                                          | ·PACKING              |              | 1           |              |            |     |                         |            |
| 16        | 0215020                                          | ·BOLT;SOCKET          |              | 12          |              |            |     |                         |            |
| 17        | 0215021                                          | -WASHER; SPRING       |              | 12          |              |            |     |                         |            |
| 19        | ++++++                                           | ·SCREW;SET            |              | 4           | D            |            |     |                         |            |
| 20        | 0215023                                          | ·PIN;SPRING           |              | 2           |              |            |     |                         |            |
| 21        | 0215221                                          | •PLUG                 |              | 2           |              |            |     |                         |            |
| 22        | 0215015                                          | •PLUG                 |              | 4           |              | ~ 0889     |     |                         |            |
| 22        | 4255302                                          | •PLUG                 |              | 4           |              | 0890~      |     |                         |            |
| 23        | 0311702                                          | •ORIFICE              |              | 2           |              |            |     |                         |            |
| 24        | ++++++                                           | •PLUG                 |              | 1           | D            |            |     |                         | <b> </b>   |
| 25        | ++++++                                           | •PLUG                 |              | 2           | D            |            |     |                         |            |
| 27        | 957366                                           | •O-RING               | ,            | 2           |              |            |     |                         |            |
| 28        | 0311703                                          | •RETAINER             |              | 2           |              |            |     |                         |            |
| 29<br>30  | 0324201                                          | •ORIFICE              |              | 2           |              | 0000.      |     |                         |            |
| 30<br>111 | 4506408<br>0215803                               | ·O-RING<br>·SHIM 1.0  |              | 2           | <del> </del> | 0890~      |     |                         |            |
| 116       | 0311706                                          | -SPRING               |              | 2           |              |            |     |                         |            |
| 120       | 0311707                                          | -SPRING               |              | 2           |              |            |     |                         |            |
| 120       | 0011101                                          | O NENO                |              |             |              |            |     |                         |            |
|           |                                                  |                       |              |             |              |            |     |                         |            |
|           |                                                  |                       |              | 1           |              |            |     |                         |            |
|           |                                                  |                       |              |             |              |            |     |                         |            |
|           |                                                  |                       |              |             |              |            |     |                         |            |
|           |                                                  |                       |              |             |              |            |     |                         |            |
|           |                                                  |                       |              |             |              |            |     |                         |            |
|           | <del>~~~~~~~~~~~~~~~~~~~~~~~~~~~~~~~~~~~~~</del> |                       |              | <del></del> | ·            |            | •   |                         |            |