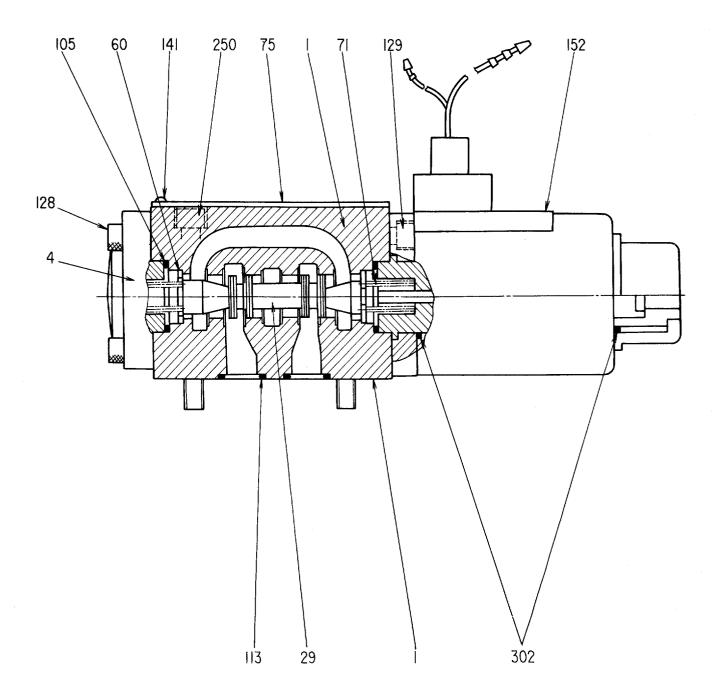

t1†"37" CONTROL SECTION

0103~

|           |                                                  |                       |              |             |              | 0103.4     |     |                         |            |
|-----------|--------------------------------------------------|-----------------------|--------------|-------------|--------------|------------|-----|-------------------------|------------|
| 符号        | 部品番号                                             | 部品名                   | or PART NAME | 数量          | サービス         | 適用号機       | 互換性 | 代替部<br>REPLACEA<br>PART | BLE        |
| ITEM      | PART NO.                                         | PART NAME             | CODE         | Q'TY        | S.C          | SERIAL NO. |     | 部品番号<br>PART NO.        | 数量<br>Q'TY |
|           | 4213104                                          | CONTROL SECTION       | 0324200A     | 1           |              |            |     |                         |            |
| 1         | 4213105                                          | •REGULATOR COVER PART | 0324300A     | 1           |              |            |     |                         |            |
| 2         | 4213106                                          | ·VALVE COVER (1)      | 0324400A     | 1           |              |            |     | -                       |            |
| 3         | 4213107                                          | ·VALUE COVER (2)      | 0324500A     | 1           |              |            |     |                         |            |
| 4         | 4213108                                          | •CONTROL PART         | 0324600      | 2           |              |            | ļ   |                         |            |
| 5         | 4213109                                          | ·VALVE;SOLENDID       | 0324700      | 1           |              |            |     |                         |            |
| 6         | 4213110                                          | ·VALVE; SOLENOID      | 0324800      | 1           |              |            |     |                         |            |
| 7         | ++++++                                           | •BODY                 |              | 1           | D            |            |     |                         |            |
| 8         | ++++++                                           | ·PISTON               |              | 2           | D            |            |     |                         |            |
| 9         | ++++++                                           | •ROD                  |              | 2           | D            |            | ļ   |                         |            |
| 10        | 0215007                                          | ·SEAT;SPRING          |              | 2           |              |            |     |                         |            |
| 11        | 0215008                                          | •SEAT; SPRING         |              | 2           |              |            |     |                         |            |
| 12        | 0215013                                          | •ROD                  |              | 2           |              |            |     |                         |            |
| 13        | 0215014                                          | •SPACER               |              | 2           |              |            |     |                         |            |
| 14        | 0215018                                          | ·PIN                  |              | 2           |              |            |     |                         |            |
| 15        | 0311701                                          | ·PACKING              |              | 1           |              |            |     |                         |            |
| 16        | 0215020                                          | ·BOLT;SOCKET          |              | 12          |              |            |     |                         |            |
| 17        | 0215021                                          | -WASHER; SPRING       |              | 12          |              |            |     |                         |            |
| 19        | ++++++                                           | ·SCREW;SET            |              | 4           | D            |            |     |                         |            |
| 20        | 0215023                                          | ·PIN;SPRING           |              | 2           |              |            |     |                         |            |
| 21        | 0215221                                          | •PLUG                 |              | 2           |              |            |     |                         |            |
| 22        | 0215015                                          | •PLUG                 |              | 4           |              | ~ 0889     |     |                         |            |
| 22        | 4255302                                          | •PLUG                 |              | 4           |              | 0890~      |     |                         |            |
| 23        | 0311702                                          | •ORIFICE              |              | 2           |              |            |     |                         |            |
| 24        | ++++++                                           | •PLUG                 |              | 1           | D            |            |     |                         | <b> </b>   |
| 25        | ++++++                                           | •PLUG                 |              | 2           | D            |            |     |                         |            |
| 27        | 957366                                           | •O-RING               | ,            | 2           |              |            |     |                         |            |
| 28        | 0311703                                          | •RETAINER             |              | 2           |              |            |     |                         |            |
| 29<br>30  | 0324201                                          | •ORIFICE              |              | 2           |              | 0000.      |     |                         |            |
| 30<br>111 | 4506408<br>0215803                               | ·O-RING<br>·SHIM 1.0  |              | 2           | <del> </del> | 0890~      |     |                         |            |
| 116       | 0311706                                          | -SPRING               |              | 2           |              |            |     |                         |            |
| 120       | 0311707                                          | -SPRING               |              | 2           |              |            |     |                         |            |
| 120       | 0011101                                          | O NENO                |              |             |              |            |     |                         |            |
|           |                                                  |                       |              |             |              |            |     |                         |            |
|           |                                                  |                       |              | 1           |              |            |     |                         |            |
|           |                                                  |                       |              |             |              |            |     |                         |            |
|           |                                                  |                       |              |             |              |            |     |                         |            |
|           |                                                  |                       |              |             |              |            |     |                         |            |
|           |                                                  |                       |              |             |              |            |     |                         |            |
|           | <del>~~~~~~~~~~~~~~~~~~~~~~~~~~~~~~~~~~~~~</del> |                       |              | <del></del> | ·            |            | •   |                         |            |