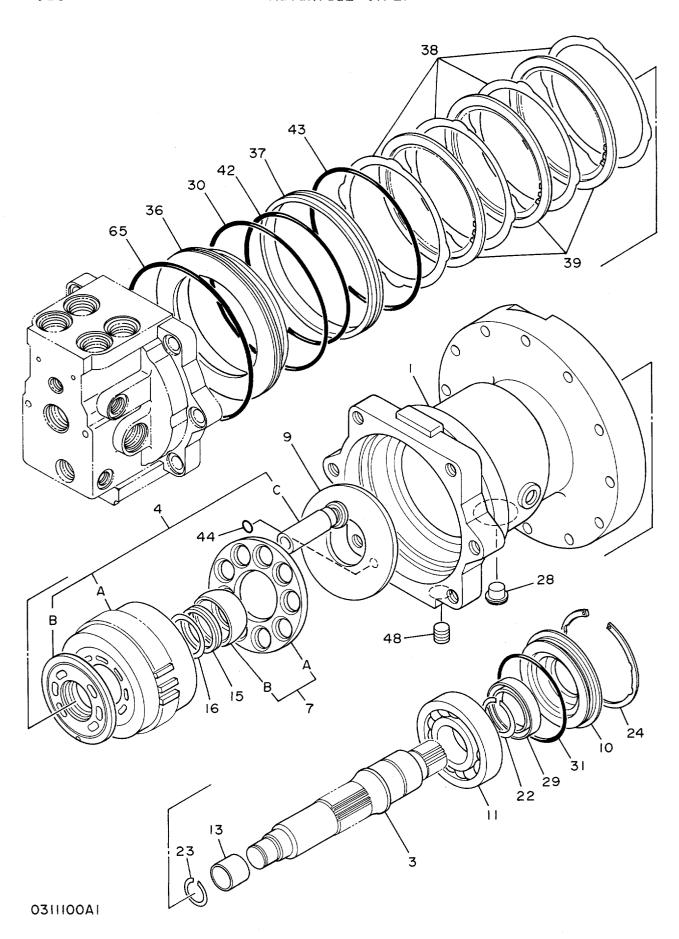

|                                                            |                                                                                                                           |                      |                                                                    |           |                    |           |                                             |      |
|                                        |                                                            |                                                                                                                           |                      |                                                                    |           |                    |           |                                             |      |



₹-%; オイル (1/2) MOTOR; OIL (1/2)

0103~ 0763

|            |               |                         |                            |            |           | 0103~ 0763 |          | 代 替 部                   |            |
|------------|---------------|-------------------------|----------------------------|------------|-----------|------------|----------|-------------------------|------------|
| 符号         | 部品番号          | 部品名                     | or PART NAME               | 数量         | サービスコード   | 適用号機       | 互換       | 代替部<br>REPLACEA<br>PART | BĽĒ        |
| ITEM       | PART NO.      | PART NAME               | CODE                       | Q'TY       | s.c       | SERIAL NO. | 性<br>ICA | 部品番号<br>PART NO.        | 数量<br>Q'TY |
|            | 4199024       | MOTOR;OIL (1/2)         |