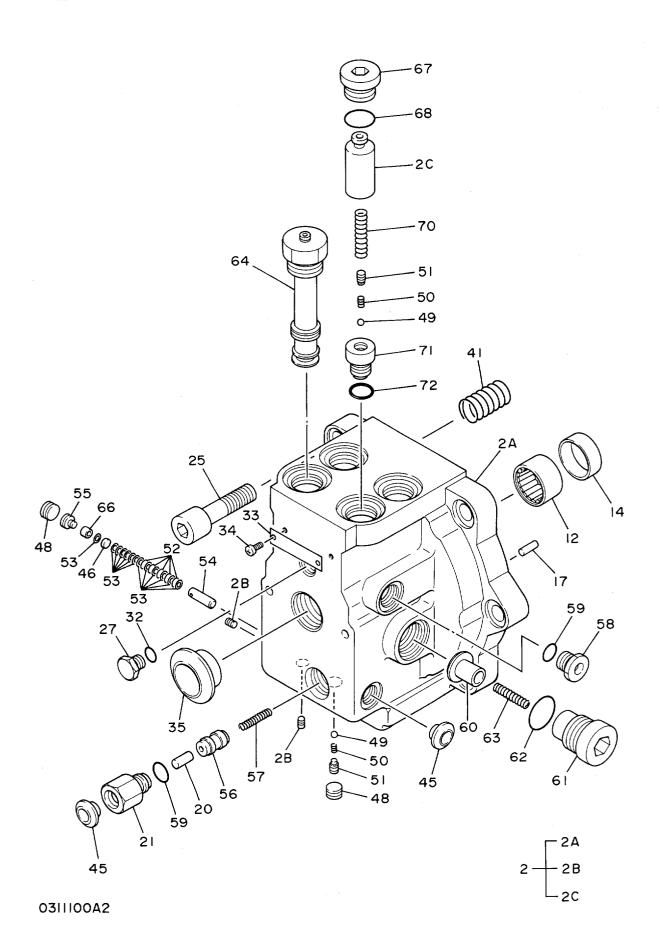

# 目 次 CONTENTS

| 部品番号     | コード       | 部品名                            | PART NAME              | 適用号機       | 頁    |
|----------|-----------|--------------------------------|------------------------|------------|------|
| PART NO. | CODE      |                                |                        | SERIAL NO. | PAGE |
| ポンプ      |           |                                | PUMP                   |            |      |
| 4191115  | 0324100A  | ポンプ;ピストン                       | PUMP;PISTON            |            | 001  |
| 4213104  | 0324200A  | · 制御部                          | ·CONTROL SECTION       |            | 003  |
| 4213105  | 0324300A  | <ul><li>・・レギュレータカバー部</li></ul> | ••REGULATOR COVER PART |            | 005  |
| 4213106  | 0324400A  | ・・切換弁カバー部(1)                   | ··VALVE COVER PART (1) |            | 007  |
| 4213107  | 0324500A  | ・・切換弁カバー部(2)                   | ··VALVE COVER PART (2) |            | 009  |
| 4213108  | 0324600   | ・・コントロール部                      | ·· CONTROL PART        |            | 011  |
| 4213109  | 0324700   | ・・バルブ;ソレノイド(トルクシフト)            | ··VALVE;SOLENOID (TORQ | UE SHIFT)  | 013  |
| 4213110  | 0324800   | ・・バルブ;ソレノイド(Qシフト)              | ··VALVE:SOLENGID (Q-SH | IFT)       | 015  |
| 4213111  | 0324900   | ・ロータリグループ (駆動側)                | ·ROTARY GROUP (DRIVE S | IDE)       | 017  |
| 4213112  | 0325000   | ・ロータリグループ(非駆動側)                | •ROTARY GROUP (IDLER S | IDE)       | 019  |
| 4206916  | 0312300A  | ・パイロットギヤポンプ                    | •PILOT GEAR PUMP       |            | 021  |
|          |           |                                |                        |            |      |
| モータ;オイ   | ル         |                                | MOTOR; OIL             |            |      |
| 4199024  |           | モータ;オイル(旋回)                    | MOTOR;OIL (SWING)      | 0103~0763  |      |
| +++++    | 0311100A1 | ・モータ;オイル(1/2)                  | ·MOTOR;OIL (1/2)       |            | 023  |
| ++++++   | 0311100A2 | ・モータ;オイル(2/2)                  | •MOTOR;OIL (2/2)       |            | 025  |
| 4206608  | 0311200   | ・・バルブ;リリーフ                     | ··VALVE;RELIEF         |            | 027  |
| 4224Q17  |           | モータ;オイル(旋回)                    | MOTOR: OIL (SWING)     | 0764~      |      |
| ++++++   | 0356800A1 | ・モータ;オイル (1/2)                 | -MOTOR;OIL (1/2)       |            | 029  |
| ++++++   | 0356800A2 | ・モータ;オイル(2/2)                  | •MOTOR;OIL (2/2)       |            | 031  |
| 4206608  | 0311200   | ・・バルブ;リリーフ                     | ··VALVE;RELIEF         |            | (027 |
| 4178126  | 0323200   | モータ;オイル(走行)                    | MOTOR;OIL (TRAVEL)     |            | 033  |
| 4213096  | 0323300   | ・モータ;ピストン                      | ·MOTOR; PISTON         |            | 035  |
| 4213097  | 0323400   | ・・ロータリグループ                     | ··ROTARY GROUP         |            | 037  |
| 4213098  | 0323500   | <ul><li>・制御部</li></ul>         | ·· CONTROL SECTION     | 0103~0408  | 039  |
| 4210070  | 0020700   |                                |                        | 0777~0784  |      |
| 4213098  | 0323500A  | ・・制御部                          | ··CONTROL SECTION      | 0409~0776  | 041  |
| 1213070  |           | , pre erre sare                |                        | 0785~      |      |
| 4213099  | 0323600A  | ・・・コントロール部                     | ···CONTROL PART        |            | 043  |
|          |           |                                |                        | 0103~0408  | 045  |
| 4213100  | 0323700A  | ・・・調整ネジ部                       | HDJOO! OCKEM LHV!      | 0103~0400  | 0.73 |