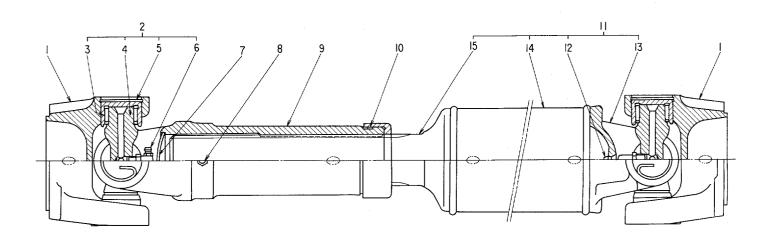

|
|      |                    |                         |              |      |             |            | 1   |                         |                   |
|      |                    |                         |              |      |             |            |     |                         |                   |
|      |                    |                         |              |      |             |            |     |                         |                   |
|      |                    |                         |              |      |             |            |     |                         |                   |
|      | 1                  |                         | 1            |      | 1           | L          |     |                         |                   |



פֿליסי, די פֿרליסי SHAFT; PROP.

|                          |                                          |                                                                     |                      | T                     |                    |                    | <b>5</b>   | 代替部                                          |            |
|--------------------------|------------------------------------------|---------------------------------------------------------------------|----------------------|-----------------------|--------------------|--------------------|------------|----------------------------------------------|------------|
| 符号<br>ITEM               | 部品番号<br>PART NO.                         | 部 品 名<br>PART NAME                                                  | or PART NAME<br