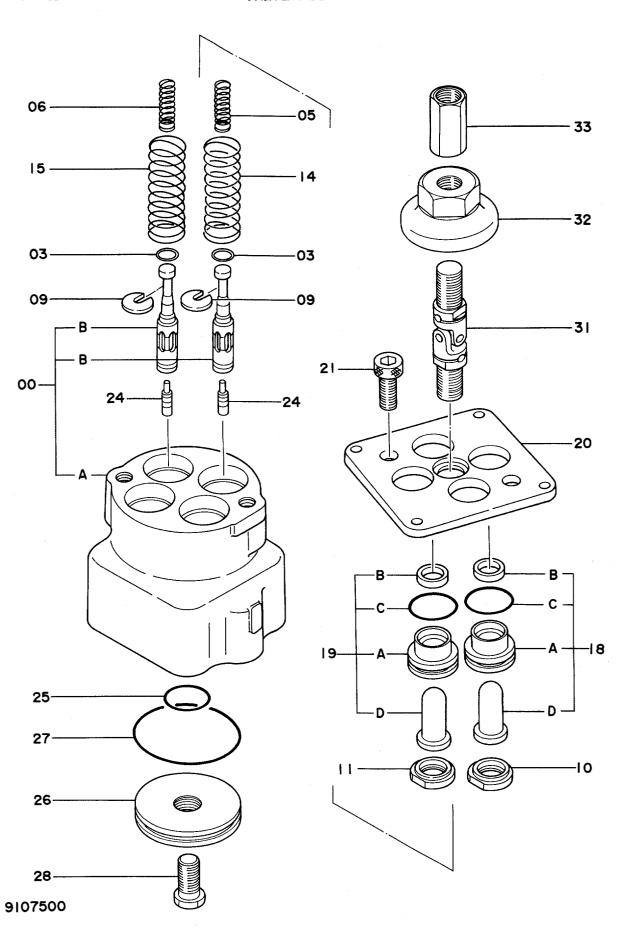

| 部品番号      | 品番号 コード 部 品 名 PART NAME                 |                                 | 適用号機                  | 頁              |      |
|-----------|-----------------------------------------|---------------------------------|-----------------------|----------------|------|
| PART NO.  | CODE                                    |                                 |                       | SERIAL NO.     | PAGE |
|           |                                         |                                 |                       |                |      |
| 4213101   | 0323800A                                | ・バルブ;ブレーキ                       | •VALVE;BRAKE          |                | 047  |
| 4213102   | 0323900                                 | ・・バルブ;リリーフ                      | ··VALVE; RELIEF       |                | 049  |
| 4213103   | 0324000                                 | ・バルブ;チェック                       | •VALVE;CHECK          |                | 051  |
| バルブ       |                                         |                                 | VALVE                 |                |      |
| 4191114   |                                         | バルブ;コントロール                      | VALVE; CONTROL        |                |      |
| +++++     | 0325100A1                               | ・バルブ;コントロール(1/5)                | •VALVE;CONTROL (1/5)  |                | 053  |
|           | *************************************** |                                 |                       |                |      |
| ++++++    | 0325100A2                               | ・バルブ;コントロール(2/5)                | ·VALVE; CONTROL (2/5) |                | 055  |
| ++++++    | 0325100A3                               | ・バルブ;コントロール (3/5)               | ·VALVE;CONTROL (3/5)  |                | 057  |
| ++++++    | 0325100A4                               | ・バルブ;コントロール (4/5)               | ·VALVE;CONTROL (4/5)  |                | 059  |
| ++++++    | 0325100A5                               | ・バルブ;コントロール(5/5)                | •VALVE;CONTROL (5/5)  |                | 061  |
| 4196061   | 0328200A                                | バルブ;コントロール                      | VALVE; CONTROL        |                | 063  |
| 4196457   | 0335500                                 | バルブ;コントロール                      | VALVE; CONTROL        |                | 065  |
| 4182317   | 0335200                                 | バルブ;コントロール                      | VALVE; CONTROL        |                | 067  |
| 4182316   | 0328300A                                | バルブ;コントロール                      | VALVE; CONTROL        |                | 069  |
| 4201553   | 0353500                                 | バルブ;コントロール                      | VALVE; CONTROL        | 0103~1251      | 071  |
| # 4263455 | 0399200                                 | バルブ;コントロール                      | VALVE; CONTROL        | 1252~          | 073  |
| 9077345   | 9077345A                                | バルブ;パイロット(右),(左)                | VALVE;PILOT (R),(L)   | R: 0103~D90/06 | 075  |
|           |                                         |                                 |                       | L: 0103~1288   |      |
| # 9107500 | 9107500                                 | <br>バルブ;パイロット(右)                | VALVE;PILOT (R)       | D90/07~        | 077  |
| # 9100155 | 9100155                                 | バルブ;パイロット (左)                   | VALVE;PILOT (L)       | 1289~D90/06    | 079  |
| # 9107501 | 9107501                                 | <br>バルブ;パイロット(左)                | VALVE;PILOT (L)       | D90/07~        | 081  |
| 4178125   | 0334600A                                | バルブ;パイロット                       | VALVE; PILOT          |                | 083  |
| 9072923   | 9072923                                 | バルブ;パイロット                       | VALVE;PILOT           | 0103~H00783    | 085  |
| 9072923   | 9072923C                                | バルブ;パイロット                       | VALVE;PILOT           | H00784~        | 087  |
| 4207573   | 0328400A                                | バルブ;リリーフ                        | VALVE; RELIEF         |                | 089  |
| 4196411   | 0308700A                                | バルブ;ソレノイド                       | VALVE; SOLENOID       |                | 091  |
| 4200389   | 0334500A                                | バルブ;ソレノイド                       | VALVE; SOLENOID       |                | 093  |
| 9072360   | 9072360A                                | バルブ;チェック                        | VALVE; CHECK          |                | 095  |
| 4179025   | 0309900B                                | バルブ・ロック                         | VALVE; LOCK           |                | 097  |
|           |                                         | バルブ;フロウコントロール                   | VALVE; FC             |                | 099  |
| 4192576   | 0326800A                                | バルブ・フロウコンドロール<br><br>バルブ・ステアリング | VALVE;STEERING        |                | 101  |
| 4149140   | 0263200A                                |                                 |                       |                |      |
| 4086378   | 0153200                                 | バルブ;ブレーキ                        | VALVE; BRAKE          |                | 103  |
| 4196456   | 0326700A                                | バルブ                             | VALVE                 |                | 105  |
| # 4201401 | 0370200                                 | バルブ;ホールディング<br>                 | VALVE; HOLDING        |                | 107  |
| # 4206538 | 0370500                                 | バルブ;ホールディング                     | VALVE; HOLDING        |                | 109  |