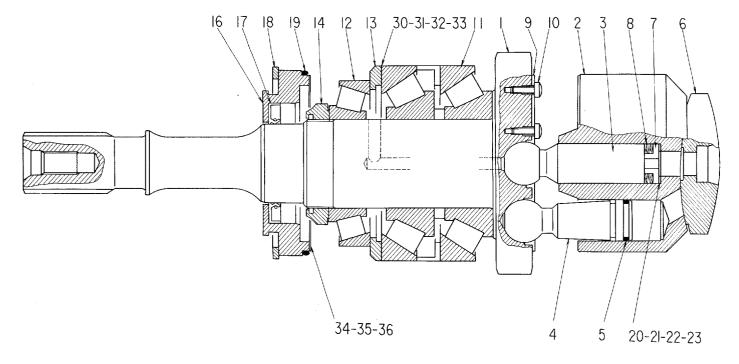

0324100A

市°ンフ°;ヒ°ストン PUMP;PISTON

|                        |                                                     |                                                                                   |                                                        |            |                    | 0105*              |            |   |    |
|------------------------|-----------------------------------------------------|-----------------------------------------------------------------------------------|--------------------------------------------------------|------------|--------------------|--------------------|------------|---|----|
| 符号<br>ITEM             | 部品番号<br>PART NO.                                    | 部 品 名<br>PART NAME                                                                | or PART NAME<br>CODE                                   | 数量<br>Q'TY | サービス<br>コード<br>S.С | 適用号機<br>SERIAL NO. | 互換性<br>ICA |   | 数量 |
| 1<br>2<br>3<br>5       | 4191115<br>4213104<br>4213111<br>4213112<br>4206916 | PUMP;PISTON -CONTROL SECTION -ROTARY GROUP (D) -ROTARY GROUP (I) -PILOT GEAR PUMP | 0324100A<br>0324200A<br>0324900<br>0325000<br>0312300A | 1 1 1 1 1  |                    |                    |            |   |    |
| 6<br>7<br>8<br>9<br>10 | 0214905<br>0230126<br>++++++<br>0215022<br>0311601  | -HOUSING -PLUG -PLUG -BUSHING -BALL;STEEL -GUIDE                                  |                                                        | 1 1 1 1    | D                  |                    |            |   |    |
| 12<br>13<br>14<br>15   | 0311602<br>4506407<br>0324101<br>0324102<br>957366  | ·SLEEVE ·O-RING ·PIPE ·ELBOW ·O-RING                                              |                                                        | 1 2 1 2 2  |                    |                    |            |   |    |
| 17<br>18<br>19         | 0324103<br>0324104<br>0311603                       | •CLAMP<br>•BOLT;SOCKET<br>•BOLT;EYE                                               |                                                        | 1 1 1      |                    |                    |            |   |    |
|                        |                                                     |                                                                                   |                                                        |            |                    |                    |            |   |    |
|                        |                                                     |                                                                                   |                                                        |            |                    |                    |            |   |    |
|                        |                                                     |                                                                                   |                                                        |            |                    |                    |            |   |    |
|                        |                                                     |                                                                                   |                                                        |            |                    |                    |            | · |    |