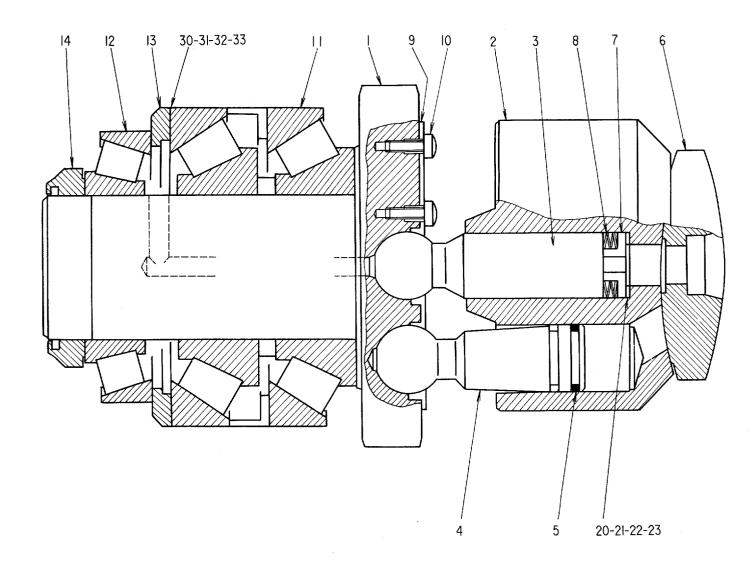

0324100A

市°ンフ°;ヒ°ストン PUMP;PISTON

|                        |                                                     |                                                                                   |                                                        |            |                    | 0105*              |            |   |    |
|------------------------|-----------------------------------------------------|-----------------------------------------------------------------------------------|--------------------------------------------------------|------------|--------------------|--------------------|------------|---|----|
| 符号<br>ITEM             | 部品番号<br>PART NO.                                    | 部 品 名<br>PART NAME                                                                | or PART NAME<br>CODE                                   | 数量<br>Q'TY | サービス<br>コード<br>S.С | 適用号機<br>SERIAL NO. | 互換性<br>ICA |   | 数量 |
| 1<br>2<br>3<br>5       | 4191115<br>4213104<br>4213111<br>4213112<br>4206916 | PUMP;PISTON -CONTROL SECTION -ROTARY GROUP (D) -ROTARY GROUP (I) -PILOT GEAR PUMP | 0324100A<br>0324200A<br>0324900<br>0325000<br>0312300A | 1 1 1 1 1  |                    |                    |            |   |    |
| 6<br>7<br>8<br>9<br>10 | 0214905<br>0230126<br>++++++<br>0215022<br>0311601  | -HOUSING -PLUG -PLUG -BUSHING -BALL;STEEL -GUIDE                                  |                                                        | 1 1 1 1    | D                  |                    |            |   |    |
| 12<br>13<br>14<br>15   | 0311602<br>4506407<br>0324101<br>0324102<br>957366  | ·SLEEVE ·O-RING ·PIPE ·ELBOW ·O-RING                                              |                                                        | 1 2 1 2 2  |                    |                    |            |   |    |
| 17<br>18<br>19         | 0324103<br>0324104<br>0311603                       | •CLAMP<br>•BOLT;SOCKET<br>•BOLT;EYE                                               |                                                        | 1 1 1      |                    |                    |            |   |    |
|                        |                                                     |                                                                                   |                                                        |            |                    |                    |            |   |    |
|                        |                                                     |                                                                                   |                                                        |            |                    |                    |            |   |    |
|                        |                                                     |                                                                                   |                                                        |            |                    |                    |            |   |    |
|                        |                                                     |                                                                                   |                                                        |            |                    |                    |            | · |    |