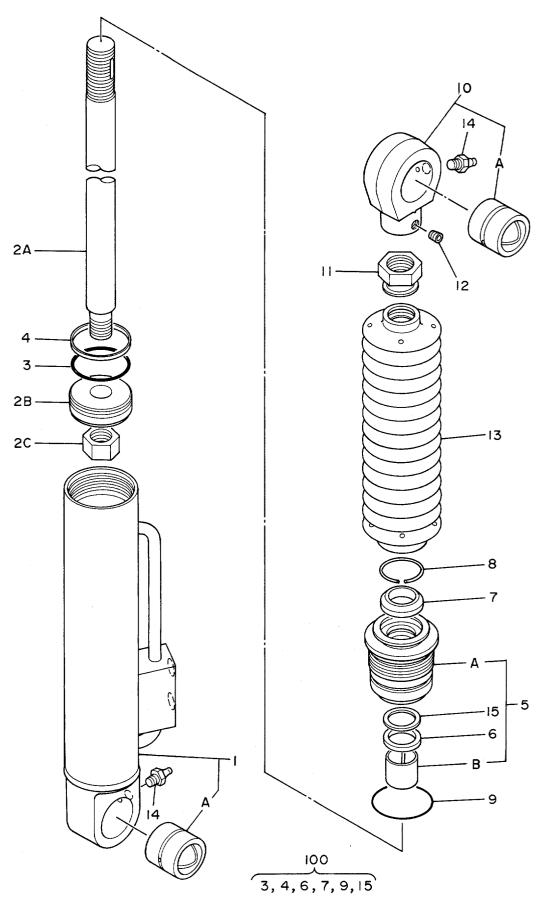

| 部品番号               | コード        | 部 品 名            | PART NAME          | 適用号機       | 頁     |
|--------------------|------------|------------------|--------------------|------------|-------|
| PART NO.           | CODE       |                  |                    | SERIAL NO. | PAGE  |
| ‡ 4230192<br>      | 0370400    | バルブ;ホールディング      | VALVE; HOLDING     |            | 111   |
| シリンダ               |            |                  | CYLINDER           |            |       |
| 4187906            | 0310300B   | シリンダ;ブーム(右)      | CYL.;BOOM (R)      |            | 113   |
| 4187907            | 0310400B   | シリンダ;ブーム(左)      | CYL.;BOOM (L)      |            | 115   |
| 4187908            | 0310500B   | シリンダ;アーム         | CYL.;ARM           |            | 117   |
| 4199485            | 0335800A   | シリンダ;アーム         | CYL.;ARM           | h          | 119   |
| 4187909            | 0310600B   | シリンダ;バケット        | CYL.;BUCKET        |            | 121   |
| 4196020            | 0326300A   | シリンダ;ステアリング(右)   | CYL.;STEERING (R)  |            | 123   |
| 4196019            | 0326400A   | シリンダ;ステアリング (左)  | CYL.;STEERING (L)  |            | 125   |
| 4178119            | 0334300A   | シリンダ;ラム(右)       | CYL.;RAM (R)       |            | 127   |
| 4219524            | 0334700    | ・バルブ;チェック        | ·VALVE; CHECK      |            | 129   |
| 4178120            | 0334400A   | シリンダ;ラム (左)      | CYL.;RAM (L)       |            | 131   |
| 4219524            | 0334700    | ・バルブ;チェック        | ·VALVE; CHECK      |            | (129) |
| 4195892            | 0335400A   | シリンダ;アウトリガ(右)    | CYL.;OUTRIGGER (R) |            | 133   |
| 4195893            | 0335300A   | シリンダ;アウトリガ(左)    | CYL.;OUTRIGGER (L) |            | 135   |
| 4207441            | 0317900    | シリンダ;クラムシェル      | CYL.;CLAMSHELL     |            | 137   |
| 4199486            | 0335700A   | シリンダ;オフセット       | CYL.;OFFSET        |            | 139   |
| ¥ 4231944          | 0376100A   | シリンダ;ブレード (右)    | CYL.;BLADE (R)     |            | 141   |
| # 4231943          | 0376200A   | シリンダ;ブレード (左)    | CYL.;BLADE (R)     |            | 143   |
| パワートレイ             | ' <i>ン</i> |                  | POWER TRAIN        |            |       |
| 4178118            |            | トランスミッション        | TRANSMISSION       |            |       |
| ++++++             | 0326500A1  | ・メインシャフト         | ·MAIN SHAFT        |            | 145   |
| ++++++             | 0326500A2  | ・カウンターシャフト       | • COUNTER SHAFT    |            | 147   |
| ++++++             | 0326500A3  | ・フロントアウトプット      | •FRONT OUTPUT      |            | 149   |
| ++++++             | 0326500A4  | ・パーキングブレーキ       | •PARKING BRAKE     |            | 151   |
| +++++              | 0326500A5  | ・ロー, ハイ シフト      | ·LOW-HIGH SHIFT    |            | 153   |
| +++++              | 0326500A6  | ・パーキングブレーキ コントロー |                    |            | 155   |
| 4174293            | 0328000    | シャフト;プロペラ        | SHAFT;PROP.        |            | 157   |
| 4174294            | 0328100    | シャフト;プロペラ        | SHAFT;PROP.        |            | 159   |
|                    |            | アクスル;フロント        | AXLE; FRONT        |            |       |
| 4178116            |            | <b>リンスル・ノロマド</b> |                    |            |       |
| 4178116<br>4216619 | 0328800    | ・キャリヤ            | • CARRIER          |            | 161   |
|                    | 0328800    |                  |                    |            | 161   |