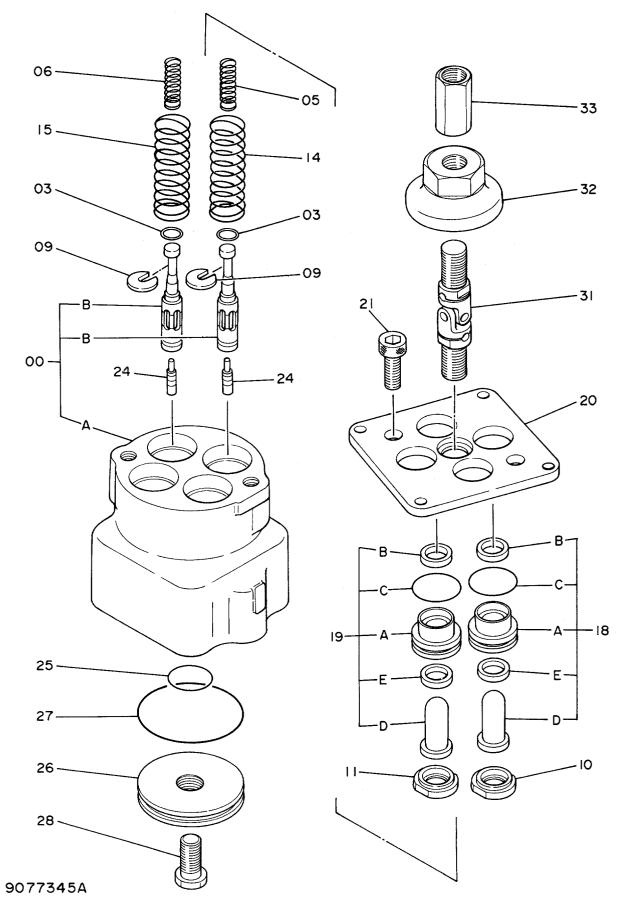

| 部品番号      | 品番号 コード 部 品 名 PART NAME                 |                                 | 適用号機                  | 頁              |      |
|-----------|-----------------------------------------|---------------------------------|-----------------------|----------------|------|
| PART NO.  | CODE                                    |                                 |                       | SERIAL NO.     | PAGE |
|           |                                         |                                 |                       |                |      |
| 4213101   | 0323800A                                | ・バルブ;ブレーキ                       | •VALVE;BRAKE          |                | 047  |
| 4213102   | 0323900                                 | ・・バルブ;リリーフ                      | ··VALVE; RELIEF       |                | 049  |
| 4213103   | 0324000                                 | ・バルブ;チェック                       | •VALVE;CHECK          |                | 051  |
| バルブ       |                                         |                                 | VALVE                 |                |      |
| 4191114   |                                         | バルブ;コントロール                      | VALVE; CONTROL        |                |      |
| +++++     | 0325100A1                               | ・バルブ;コントロール(1/5)                | •VALVE;CONTROL (1/5)  |                | 053  |
|           | *************************************** |                                 |                       |                |      |
| ++++++    | 0325100A2                               | ・バルブ;コントロール(2/5)                | ·VALVE; CONTROL (2/5) |                | 055  |
| ++++++    | 0325100A3                               | ・バルブ;コントロール (3/5)               | ·VALVE;CONTROL (3/5)  |                | 057  |
| ++++++    | 0325100A4                               | ・バルブ;コントロール (4/5)               | ·VALVE;CONTROL (4/5)  |                | 059  |
| ++++++    | 0325100A5                               | ・バルブ;コントロール(5/5)                | •VALVE;CONTROL (5/5)  |                | 061  |
| 4196061   | 0328200A                                | バルブ;コントロール                      | VALVE; CONTROL        |                | 063  |
| 4196457   | 0335500                                 | バルブ;コントロール                      | VALVE; CONTROL        |                | 065  |
| 4182317   | 0335200                                 | バルブ;コントロール                      | VALVE; CONTROL        |                | 067  |
| 4182316   | 0328300A                                | バルブ;コントロール                      | VALVE; CONTROL        |                | 069  |
| 4201553   | 0353500                                 | バルブ;コントロール                      | VALVE; CONTROL        | 0103~1251      | 071  |
| # 4263455 | 0399200                                 | バルブ;コントロール                      | VALVE; CONTROL        | 1252~          | 073  |
| 9077345   | 9077345A                                | バルブ;パイロット(右),(左)                | VALVE;PILOT (R),(L)   | R: 0103~D90/06 | 075  |
|           |                                         |                                 |                       | L: 0103~1288   |      |
| # 9107500 | 9107500                                 | <br>バルブ;パイロット(右)                | VALVE;PILOT (R)       | D90/07~        | 077  |
| # 9100155 | 9100155                                 | バルブ;パイロット (左)                   | VALVE;PILOT (L)       | 1289~D90/06    | 079  |
| # 9107501 | 9107501                                 | <br>バルブ;パイロット(左)                | VALVE;PILOT (L)       | D90/07~        | 081  |
| 4178125   | 0334600A                                | バルブ;パイロット                       | VALVE; PILOT          |                | 083  |
| 9072923   | 9072923                                 | バルブ;パイロット                       | VALVE;PILOT           | 0103~H00783    | 085  |
| 9072923   | 9072923C                                | バルブ;パイロット                       | VALVE;PILOT           | H00784~        | 087  |
| 4207573   | 0328400A                                | バルブ;リリーフ                        | VALVE; RELIEF         |                | 089  |
| 4196411   | 0308700A                                | バルブ;ソレノイド                       | VALVE; SOLENOID       |                | 091  |
| 4200389   | 0334500A                                | バルブ;ソレノイド                       | VALVE; SOLENOID       |                | 093  |
| 9072360   | 9072360A                                | バルブ;チェック                        | VALVE; CHECK          |                | 095  |
| 4179025   | 0309900B                                | バルブ・ロック                         | VALVE; LOCK           |                | 097  |
|           |                                         | バルブ;フロウコントロール                   | VALVE; FC             |                | 099  |
| 4192576   | 0326800A                                | バルブ・フロウコンドロール<br><br>バルブ・ステアリング | VALVE;STEERING        |                | 101  |
| 4149140   | 0263200A                                |                                 |                       |                |      |
| 4086378   | 0153200                                 | バルブ;ブレーキ                        | VALVE; BRAKE          |                | 103  |
| 4196456   | 0326700A                                | バルブ                             | VALVE                 |                | 105  |
| # 4201401 | 0370200                                 | バルブ;ホールディング<br>                 | VALVE; HOLDING        |                | 107  |
| # 4206538 | 0370500                                 | バルブ;ホールディング                     | VALVE; HOLDING        |                | 109  |