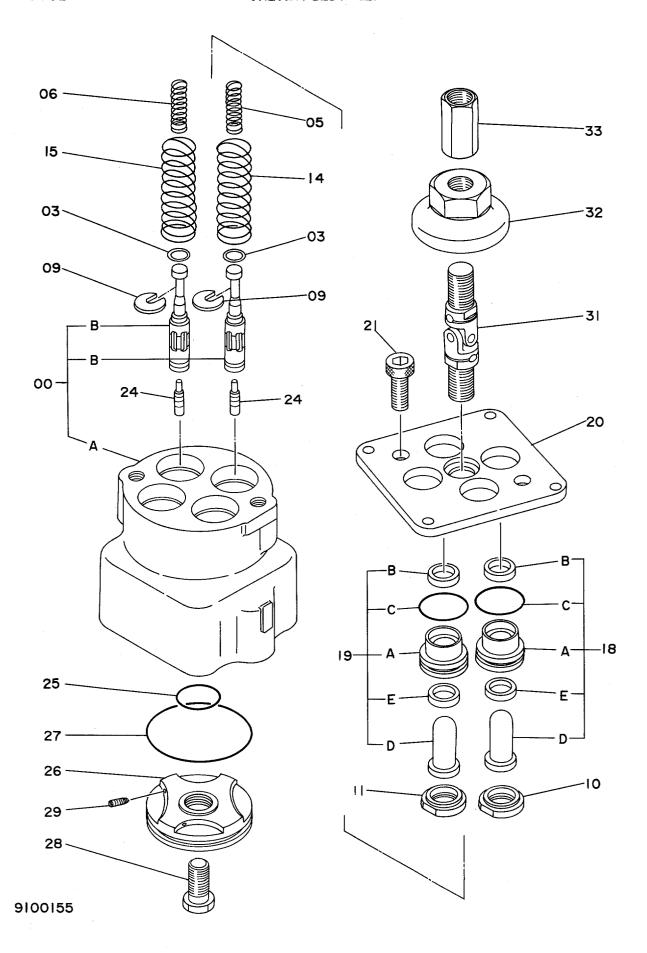

| 部品番号      | 品番号 コード 部 品 名 PART NAME                 |                                 | 適用号機                  | 頁              |      |
|-----------|-----------------------------------------|---------------------------------|-----------------------|----------------|------|
| PART NO.  | CODE                                    |                                 |                       | SERIAL NO.     | PAGE |
|           |                                         |                                 |                       |                |      |
| 4213101   | 0323800A                                | ・バルブ;ブレーキ                       | •VALVE;BRAKE          |                | 047  |
| 4213102   | 0323900                                 | ・・バルブ;リリーフ                      | ··VALVE; RELIEF       |                | 049  |
| 4213103   | 0324000                                 | ・バルブ;チェック                       | •VALVE;CHECK          |                | 051  |
| バルブ       |                                         |                                 | VALVE                 |                |      |
| 4191114   |                                         | バルブ;コントロール                      | VALVE; CONTROL        |                |      |
| +++++     | 0325100A1                               | ・バルブ;コントロール(1/5)                | •VALVE;CONTROL (1/5)  |                | 053  |
|           | *************************************** |                                 |                       |                |      |
| ++++++    | 0325100A2                               | ・バルブ;コントロール(2/5)                | ·VALVE; CONTROL (2/5) |                | 055  |
| ++++++    | 0325100A3                               | ・バルブ;コントロール (3/5)               | ·VALVE;CONTROL (3/5)  |                | 057  |
| ++++++    | 0325100A4                               | ・バルブ;コントロール (4/5)               | ·VALVE;CONTROL (4/5)  |                | 059  |
| ++++++    | 0325100A5                               | ・バルブ;コントロール(5/5)                | •VALVE;CONTROL (5/5)  |                | 061  |
| 4196061   | 0328200A                                | バルブ;コントロール                      | VALVE; CONTROL        |                | 063  |
| 4196457   | 0335500                                 | バルブ;コントロール                      | VALVE; CONTROL        |                | 065  |
| 4182317   | 0335200                                 | バルブ;コントロール                      | VALVE; CONTROL        |                | 067  |
| 4182316   | 0328300A                                | バルブ;コントロール                      | VALVE; CONTROL        |                | 069  |
| 4201553   | 0353500                                 | バルブ;コントロール                      | VALVE; CONTROL        | 0103~1251      | 071  |
| # 4263455 | 0399200                                 | バルブ;コントロール                      | VALVE; CONTROL        | 1252~          | 073  |
| 9077345   | 9077345A                                | バルブ;パイロット(右),(左)                | VALVE;PILOT (R),(L)   | R: 0103~D90/06 | 075  |
|           |                                         |                                 |                       | L: 0103~1288   |      |
| # 9107500 | 9107500                                 | <br>バルブ;パイロット(右)                | VALVE;PILOT (R)       | D90/07~        | 077  |
| # 9100155 | 9100155                                 | バルブ;パイロット (左)                   | VALVE;PILOT (L)       | 1289~D90/06    | 079  |
| # 9107501 | 9107501                                 | <br>バルブ;パイロット(左)                | VALVE;PILOT (L)       | D90/07~        | 081  |
| 4178125   | 0334600A                                | バルブ;パイロット                       | VALVE; PILOT          |                | 083  |
| 9072923   | 9072923                                 | バルブ;パイロット                       | VALVE;PILOT           | 0103~H00783    | 085  |
| 9072923   | 9072923C                                | バルブ;パイロット                       | VALVE;PILOT           | H00784~        | 087  |
| 4207573   | 0328400A                                | バルブ;リリーフ                        | VALVE; RELIEF         |                | 089  |
| 4196411   | 0308700A                                | バルブ;ソレノイド                       | VALVE; SOLENOID       |                | 091  |
| 4200389   | 0334500A                                | バルブ;ソレノイド                       | VALVE; SOLENOID       |                | 093  |
| 9072360   | 9072360A                                | バルブ;チェック                        | VALVE; CHECK          |                | 095  |
| 4179025   | 0309900B                                | バルブ・ロック                         | VALVE; LOCK           |                | 097  |
|           |                                         | バルブ;フロウコントロール                   | VALVE; FC             |                | 099  |
| 4192576   | 0326800A                                | バルブ・フロウコンドロール<br><br>バルブ・ステアリング | VALVE;STEERING        |                | 101  |
| 4149140   | 0263200A                                |                                 |                       |                |      |
| 4086378   | 0153200                                 | バルブ;ブレーキ                        | VALVE; BRAKE          |                | 103  |
| 4196456   | 0326700A                                | バルブ                             | VALVE                 |                | 105  |
| # 4201401 | 0370200                                 | バルブ;ホールディング<br>                 | VALVE; HOLDING        |                | 107  |
| # 4206538 | 0370500                                 | バルブ;ホールディング                     | VALVE; HOLDING        |                | 109  |