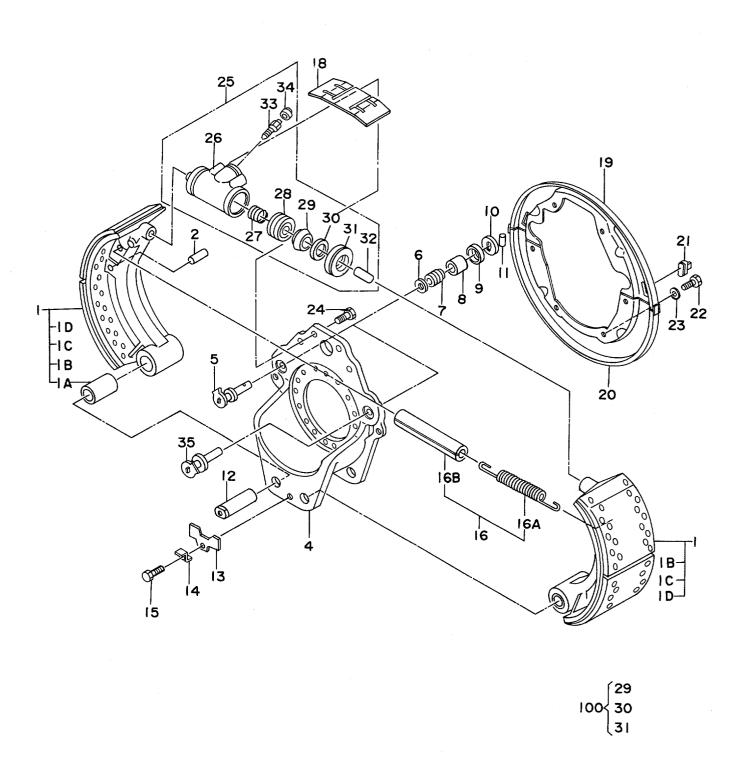

| 部品番号     | コード      | 部 品 名       | PART NAME       | 適用号機       | 頁     |
|----------|----------|-------------|-----------------|------------|-------|
| PART NO. | CODE     |             |                 | SERIAL NO. | PAGE  |
| 4178117  |          | アクスル;リヤ     | AXLE;REAR       |            |       |
| 4216619  | 0328800  | ・キャリヤ       | • CARRIER       |            | (161) |
| 4216623  | 0329200  | ・プラネタリ & ハブ | PLANETARY & HUB |            | 167   |
| 4216624  | 0329300B | ・・ブレーキ      | • • BRAKE       |            | 169   |
| その他      |          |             | ETC.            |            |       |
| 4180463  | 0289200B | ブースタ        | BOOSTER         |            | 171   |
| 4186190  | 0288900B | ブースタ        | BOOSTER         |            | 173   |
| 4172203  | 0263100  | ドライヤ;エア     | DRIYER;AIR      |            | 175   |
| 索 引      |          |             | PARTS INDEX     |            | 177   |