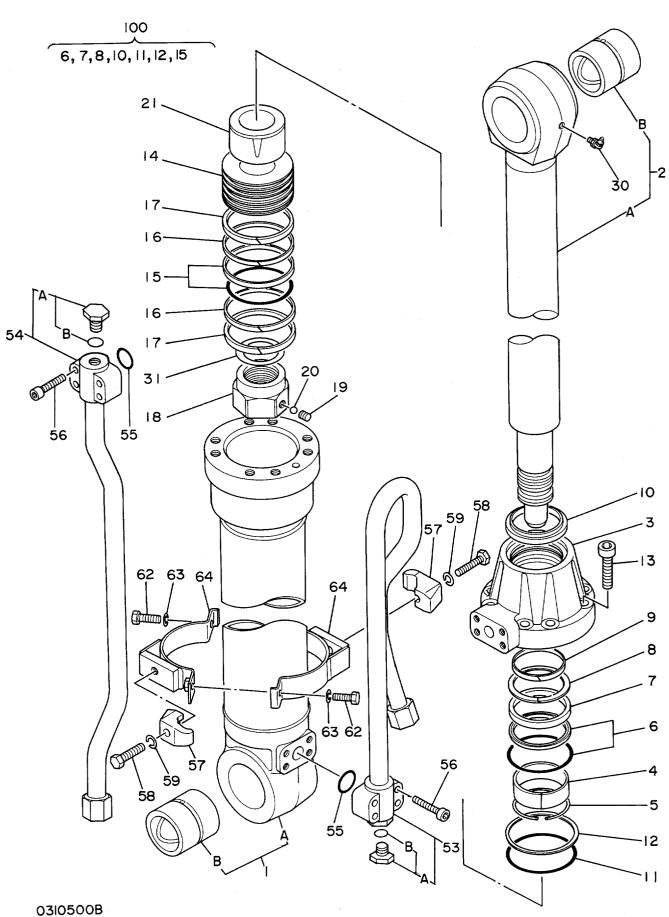

| 部品番号               | コード        | 部 品 名            | PART NAME          | 適用号機       | 頁     |
|--------------------|------------|------------------|--------------------|------------|-------|
| PART NO.           | CODE       |                  |                    | SERIAL NO. | PAGE  |
| ‡ 4230192<br>      | 0370400    | バルブ;ホールディング      | VALVE; HOLDING     |            | 111   |
| シリンダ               |            |                  | CYLINDER           |            |       |
| 4187906            | 0310300B   | シリンダ;ブーム(右)      | CYL.;BOOM (R)      |            | 113   |
| 4187907            | 0310400B   | シリンダ;ブーム(左)      | CYL.;BOOM (L)      |            | 115   |
| 4187908            | 0310500B   | シリンダ;アーム         | CYL.;ARM           |            | 117   |
| 4199485            | 0335800A   | シリンダ;アーム         | CYL.;ARM           | h          | 119   |
| 4187909            | 0310600B   | シリンダ;バケット        | CYL.;BUCKET        |            | 121   |
| 4196020            | 0326300A   | シリンダ;ステアリング(右)   | CYL.;STEERING (R)  |            | 123   |
| 4196019            | 0326400A   | シリンダ;ステアリング (左)  | CYL.;STEERING (L)  |            | 125   |
| 4178119            | 0334300A   | シリンダ;ラム(右)       | CYL.;RAM (R)       |            | 127   |
| 4219524            | 0334700    | ・バルブ;チェック        | ·VALVE; CHECK      |            | 129   |
| 4178120            | 0334400A   | シリンダ;ラム (左)      | CYL.;RAM (L)       |            | 131   |
| 4219524            | 0334700    | ・バルブ;チェック        | ·VALVE; CHECK      |            | (129) |
| 4195892            | 0335400A   | シリンダ;アウトリガ(右)    | CYL.;OUTRIGGER (R) |            | 133   |
| 4195893            | 0335300A   | シリンダ;アウトリガ(左)    | CYL.;OUTRIGGER (L) |            | 135   |
| 4207441            | 0317900    | シリンダ;クラムシェル      | CYL.;CLAMSHELL     |            | 137   |
| 4199486            | 0335700A   | シリンダ;オフセット       | CYL.;OFFSET        |            | 139   |
| ¥ 4231944          | 0376100A   | シリンダ;ブレード (右)    | CYL.;BLADE (R)     |            | 141   |
| # 4231943          | 0376200A   | シリンダ;ブレード (左)    | CYL.;BLADE (R)     |            | 143   |
| パワートレイ             | ' <i>ン</i> |                  | POWER TRAIN        |            |       |
| 4178118            |            | トランスミッション        | TRANSMISSION       |            |       |
| ++++++             | 0326500A1  | ・メインシャフト         | ·MAIN SHAFT        |            | 145   |
| ++++++             | 0326500A2  | ・カウンターシャフト       | • COUNTER SHAFT    |            | 147   |
| ++++++             | 0326500A3  | ・フロントアウトプット      | •FRONT OUTPUT      |            | 149   |
| ++++++             | 0326500A4  | ・パーキングブレーキ       | •PARKING BRAKE     |            | 151   |
| +++++              | 0326500A5  | ・ロー, ハイ シフト      | ·LOW-HIGH SHIFT    |            | 153   |
| +++++              | 0326500A6  | ・パーキングブレーキ コントロー |                    |            | 155   |
| 4174293            | 0328000    | シャフト;プロペラ        | SHAFT;PROP.        |            | 157   |
| 4174294            | 0328100    | シャフト;プロペラ        | SHAFT;PROP.        |            | 159   |
|                    |            | アクスル;フロント        | AXLE; FRONT        |            |       |
| 4178116            |            | <b>リンスル・ノロマド</b> |                    |            |       |
| 4178116<br>4216619 | 0328800    | ・キャリヤ            | • CARRIER          |            | 161   |
|                    | 0328800    |                  |                    |            | 161   |