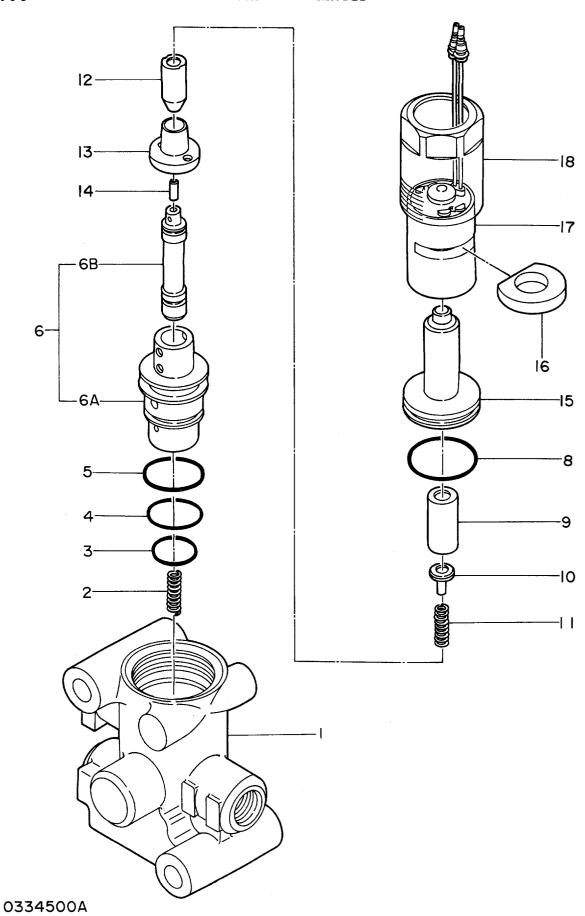

0324100A

市°ンフ°;ヒ°ストン PUMP;PISTON

|                        |                                                     |                                                                                   |                                                        |            |                    | 0105*              |            |   |    |
|------------------------|-----------------------------------------------------|-----------------------------------------------------------------------------------|--------------------------------------------------------|------------|--------------------|--------------------|------------|---|----|
| 符号<br>ITEM             | 部品番号<br>PART NO.                                    | 部 品 名<br>PART NAME                                                                | or PART NAME<br>CODE                                   | 数量<br>Q'TY | サービス<br>コード<br>S.С | 適用号機<br>SERIAL NO. | 互換性<br>ICA |   | 数量 |
| 1<br>2<br>3<br>5       | 4191115<br>4213104<br>4213111<br>4213112<br>4206916 | PUMP;PISTON -CONTROL SECTION -ROTARY GROUP (D) -ROTARY GROUP (I) -PILOT GEAR PUMP | 0324100A<br>0324200A<br>0324900<br>0325000<br>0312300A | 1 1 1 1 1  |                    |                    |            |   |    |
| 6<br>7<br>8<br>9<br>10 | 0214905<br>0230126<br>++++++<br>0215022<br>0311601  | -HOUSING -PLUG -PLUG -BUSHING -BALL;STEEL -GUIDE                                  |                                                        | 1 1 1 1    | D                  |                    |            |   |    |
| 12<br>13<br>14<br>15   | 0311602<br>4506407<br>0324101<br>0324102<br>957366  | ·SLEEVE ·O-RING ·PIPE ·ELBOW ·O-RING                                              |                                                        | 1 2 1 2 2  |                    |                    |            |   |    |
| 17<br>18<br>19         | 0324103<br>0324104<br>0311603                       | •CLAMP<br>•BOLT;SOCKET<br>•BOLT;EYE                                               |                                                        | 1 1 1      |                    |                    |            |   |    |
|                        |                                                     |                                                                                   |                                                        |            |                    |                    |            |   |    |
|                        |                                                     |                                                                                   |                                                        |            |                    |                    |            |   |    |
|                        |                                                     |                                                                                   |                                                        |            |                    |                    |            |   |    |
|                        |                                                     |                                                                                   |                                                        |            |                    |                    |            | · |    |