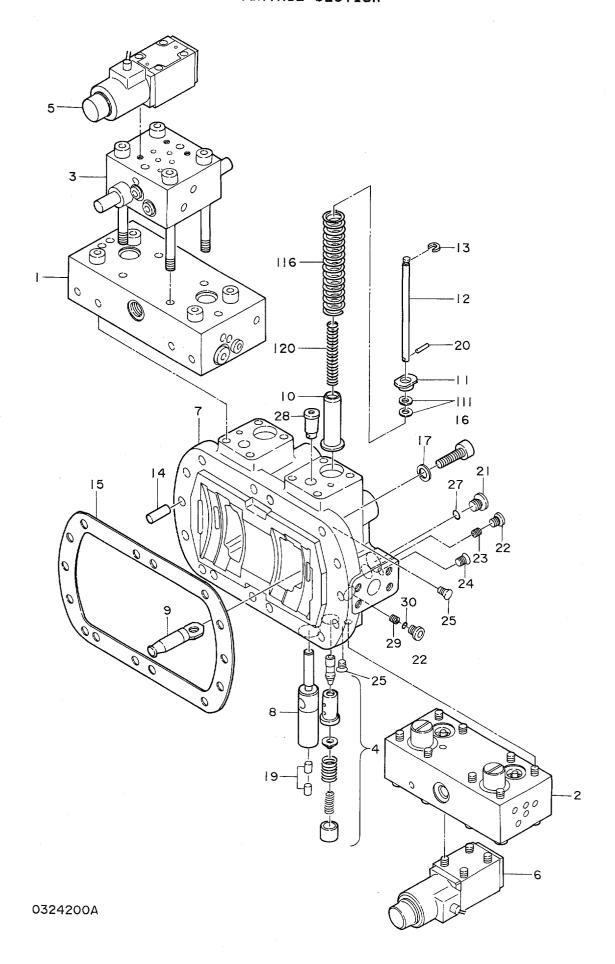

t1†"37" CONTROL SECTION

0103~

|           |                                                  |                       |              |             |              | 0103.4     |     |                         |            |
|-----------|--------------------------------------------------|-----------------------|--------------|-------------|--------------|------------|-----|-------------------------|------------|
| 符号        | 部品番号                                             | 部品名                   | or PART NAME | 数量          | サービス         | 適用号機       | 互換性 | 代替部<br>REPLACEA<br>PART | BLE        |
| ITEM      | PART NO.                                         | PART NAME             | CODE         | Q'TY        | S.C          | SERIAL NO. |     | 部品番号<br>PART NO.        | 数量<br>Q'TY |
|           | 4213104                                          | CONTROL SECTION       | 0324200A     | 1           |              |            |     |                         |            |
| 1         | 4213105                                          | •REGULATOR COVER PART | 0324300A     | 1           |              |            |     |                         |            |
| 2         | 4213106                                          | ·VALVE COVER (1)      | 0324400A     | 1           |              |            |     | -                       |            |
| 3         | 4213107                                          | ·VALUE COVER (2)      | 0324500A     | 1           |              |            |     |                         |            |
| 4         | 4213108                                          | •CONTROL PART         | 0324600      | 2           |              |            | ļ   |                         |            |
| 5         | 4213109                                          | ·VALVE;SOLENDID       | 0324700      | 1           |              |            |     |                         |            |
| 6         | 4213110                                          | ·VALVE; SOLENOID      | 0324800      | 1           |              |            |     |                         |            |
| 7         | ++++++                                           | •BODY                 |              | 1           | D            |            |     |                         |            |
| 8         | ++++++                                           | ·PISTON               |              | 2           | D            |            |     |                         |            |
| 9         | ++++++                                           | •ROD                  |              | 2           | D            |            | ļ   |                         |            |
| 10        | 0215007                                          | ·SEAT;SPRING          |              | 2           |              |            |     |                         |            |
| 11        | 0215008                                          | •SEAT; SPRING         |              | 2           |              |            |     |                         |            |
| 12        | 0215013                                          | •ROD                  |              | 2           |              |            |     |                         |            |
| 13        | 0215014                                          | •SPACER               |              | 2           |              |            |     |                         |            |
| 14        | 0215018                                          | ·PIN                  |              | 2           |              |            |     |                         |            |
| 15        | 0311701                                          | ·PACKING              |              | 1           |              |            |     |                         |            |
| 16        | 0215020                                          | ·BOLT;SOCKET          |              | 12          |              |            |     |                         |            |
| 17        | 0215021                                          | -WASHER; SPRING       |              | 12          |              |            |     |                         |            |
| 19        | ++++++                                           | ·SCREW;SET            |              | 4           | D            |            |     |                         |            |
| 20        | 0215023                                          | ·PIN;SPRING           |              | 2           |              |            |     |                         |            |
| 21        | 0215221                                          | •PLUG                 |              | 2           |              |            |     |                         |            |
| 22        | 0215015                                          | •PLUG                 |              | 4           |              | ~ 0889     |     |                         |            |
| 22        | 4255302                                          | •PLUG                 |              | 4           |              | 0890~      |     |                         |            |
| 23        | 0311702                                          | •ORIFICE              |              | 2           |              |            |     |                         |            |
| 24        | ++++++                                           | •PLUG                 |              | 1           | D            |            |     |                         | <b> </b>   |
| 25        | ++++++                                           | •PLUG                 |              | 2           | D            |            |     |                         |            |
| 27        | 957366                                           | •O-RING               | ,            | 2           |              |            |     |                         |            |
| 28        | 0311703                                          | •RETAINER             |              | 2           |              |            |     |                         |            |
| 29<br>30  | 0324201                                          | •ORIFICE              |              | 2           |              | 0000.      |     |                         |            |
| 30<br>111 | 4506408<br>0215803                               | ·O-RING<br>·SHIM 1.0  |              | 2           | <del> </del> | 0890~      |     |                         |            |
| 116       | 0311706                                          | -SPRING               |              | 2           |              |            |     |                         |            |
| 120       | 0311707                                          | -SPRING               |              | 2           |              |            |     |                         |            |
| 120       | 0011101                                          | O NENO                |              |             |              |            |     |                         |            |
|           |                                                  |                       |              |             |              |            |     |                         |            |
|           |                                                  |                       |              | 1           |              |            |     |                         |            |
|           |                                                  |                       |              |             |              |            |     |                         |            |
|           |                                                  |                       |              |             |              |            |     |                         |            |
|           |                                                  |                       |              |             |              |            |     |                         |            |
|           |                                                  |                       |              |             |              |            |     |                         |            |
|           | <del>~~~~~~~~~~~~~~~~~~~~~~~~~~~~~~~~~~~~~</del> |                       |              | <del></del> | ·            |            | •   |                         |            |