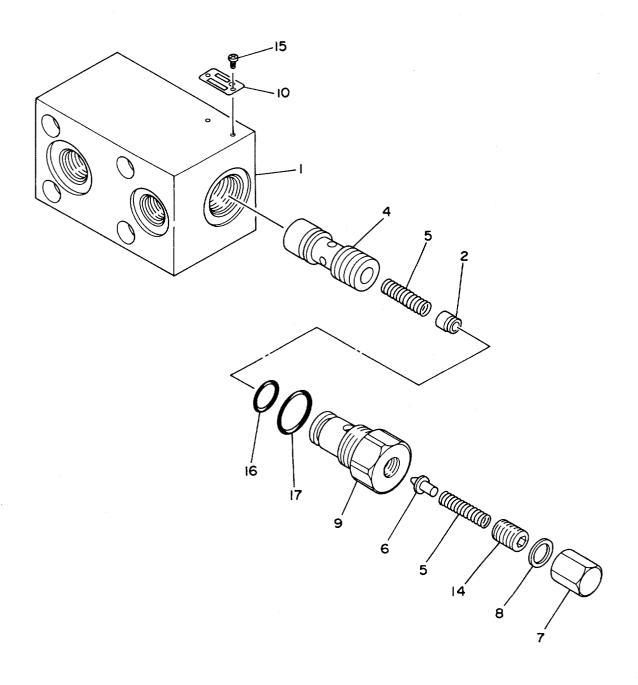

|                      |                       |             |                    |            |                                              |    |
|                                 |                                                     |                                                                              |                      |                       |             |                    |            |                                              |    |
|                                 |                                                     | 1                                                                            | <u> </u>             |                       |             |                    |            |                                              | L  |



パールフ" VALVE

|                       |                                                                |                                                          |              |                  |                    | 0100               |       |                                              |      |
|-----------------------|----------------------------------------------------------------|----------------------------------------------------------|--------------|------------------|--------------------|--------------------|-------|----------------------------------------------|------|
| <del>符号</del><br>ITEM | 部品番号<br>PART NO.                                               | 部 品 名<br>PART NAME                                       | or PART NAME | 数量<br>Q'TY       | サービス<br>コード<br>S.С | 適用号機