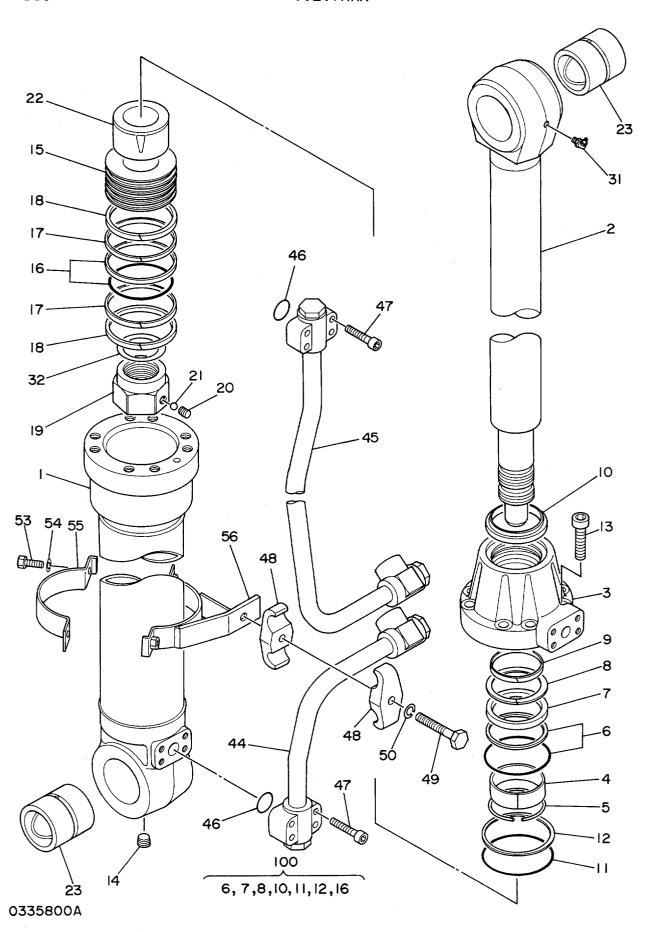

| 部品番号               | コード        | 部 品 名            | PART NAME          | 適用号機       | 頁     |
|--------------------|------------|------------------|--------------------|------------|-------|
| PART NO.           | CODE       |                  |                    | SERIAL NO. | PAGE  |
| ‡ 4230192<br>      | 0370400    | バルブ;ホールディング      | VALVE; HOLDING     |            | 111   |
| シリンダ               |            |                  | CYLINDER           |            |       |
| 4187906            | 0310300B   | シリンダ;ブーム(右)      | CYL.;BOOM (R)      |            | 113   |
| 4187907            | 0310400B   | シリンダ;ブーム(左)      | CYL.;BOOM (L)      |            | 115   |
| 4187908            | 0310500B   | シリンダ;アーム         | CYL.;ARM           |            | 117   |
| 4199485            | 0335800A   | シリンダ;アーム         | CYL.;ARM           | h          | 119   |
| 4187909            | 0310600B   | シリンダ;バケット        | CYL.;BUCKET        |            | 121   |
| 4196020            | 0326300A   | シリンダ;ステアリング(右)   | CYL.;STEERING (R)  |            | 123   |
| 4196019            | 0326400A   | シリンダ;ステアリング (左)  | CYL.;STEERING (L)  |            | 125   |
| 4178119            | 0334300A   | シリンダ;ラム(右)       | CYL.;RAM (R)       |            | 127   |
| 4219524            | 0334700    | ・バルブ;チェック        | ·VALVE; CHECK      |            | 129   |
| 4178120            | 0334400A   | シリンダ;ラム (左)      | CYL.;RAM (L)       |            | 131   |
| 4219524            | 0334700    | ・バルブ;チェック        | ·VALVE; CHECK      |            | (129) |
| 4195892            | 0335400A   | シリンダ;アウトリガ(右)    | CYL.;OUTRIGGER (R) |            | 133   |
| 4195893            | 0335300A   | シリンダ;アウトリガ(左)    | CYL.;OUTRIGGER (L) |            | 135   |
| 4207441            | 0317900    | シリンダ;クラムシェル      | CYL.;CLAMSHELL     |            | 137   |
| 4199486            | 0335700A   | シリンダ;オフセット       | CYL.;OFFSET        |            | 139   |
| ¥ 4231944          | 0376100A   | シリンダ;ブレード (右)    | CYL.;BLADE (R)     |            | 141   |
| # 4231943          | 0376200A   | シリンダ;ブレード (左)    | CYL.;BLADE (R)     |            | 143   |
| パワートレイ             | ' <i>ン</i> |                  | POWER TRAIN        |            |       |
| 4178118            |            | トランスミッション        | TRANSMISSION       |            |       |
| ++++++             | 0326500A1  | ・メインシャフト         | ·MAIN SHAFT        |            | 145   |
| ++++++             | 0326500A2  | ・カウンターシャフト       | • COUNTER SHAFT    |            | 147   |
| ++++++             | 0326500A3  | ・フロントアウトプット      | •FRONT OUTPUT      |            | 149   |
| ++++++             | 0326500A4  | ・パーキングブレーキ       | •PARKING BRAKE     |            | 151   |
| +++++              | 0326500A5  | ・ロー, ハイ シフト      | ·LOW-HIGH SHIFT    |            | 153   |
| +++++              | 0326500A6  | ・パーキングブレーキ コントロー |                    |            | 155   |
| 4174293            | 0328000    | シャフト;プロペラ        | SHAFT;PROP.        |            | 157   |
| 4174294            | 0328100    | シャフト;プロペラ        | SHAFT;PROP.        |            | 159   |
|                    |            | アクスル;フロント        | AXLE; FRONT        |            |       |
| 4178116            |            | <b>リンスル・ノロマド</b> |                    |            |       |
| 4178116<br>4216619 | 0328800    | ・キャリヤ            | • CARRIER          |            | 161   |
|                    | 0328800    |                  |                    |            | 161   |