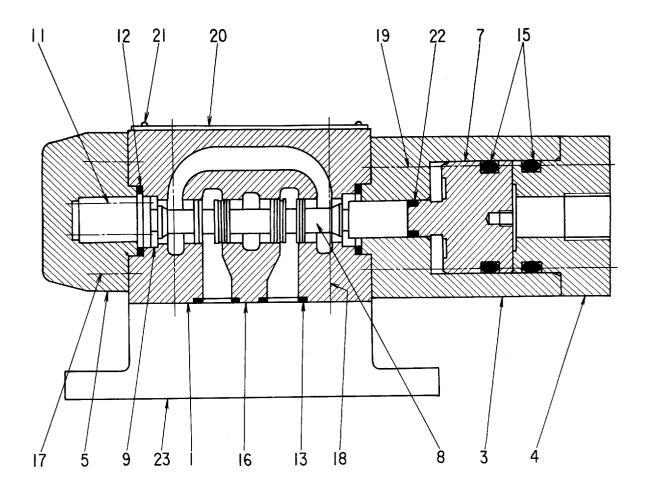

0324100A

市°ンフ°;ヒ°ストン PUMP;PISTON

|                        |                                                     |                                                                                   |                                                        |            |                    | 0105*              |            |   |    |
|------------------------|-----------------------------------------------------|-----------------------------------------------------------------------------------|--------------------------------------------------------|------------|--------------------|--------------------|------------|---|----|
| 符号<br>ITEM             | 部品番号<br>PART NO.                                    | 部 品 名<br>PART NAME                                                                | or PART NAME<br>CODE                                   | 数量<br>Q'TY | サービス<br>コード<br>S.С | 適用号機<br>SERIAL NO. | 互換性<br>ICA |   | 数量 |
| 1<br>2<br>3<br>5       | 4191115<br>4213104<br>4213111<br>4213112<br>4206916 | PUMP;PISTON -CONTROL SECTION -ROTARY GROUP (D) -ROTARY GROUP (I) -PILOT GEAR PUMP | 0324100A<br>0324200A<br>0324900<br>0325000<br>0312300A | 1 1 1 1 1  |                    |                    |            |   |    |
| 6<br>7<br>8<br>9<br>10 | 0214905<br>0230126<br>++++++<br>0215022<br>0311601  | -HOUSING -PLUG -PLUG -BUSHING -BALL;STEEL -GUIDE                                  |                                                        | 1 1 1 1    | D                  |                    |            |   |    |
| 12<br>13<br>14<br>15   | 0311602<br>4506407<br>0324101<br>0324102<br>957366  | ·SLEEVE ·O-RING ·PIPE ·ELBOW ·O-RING                                              |                                                        | 1 2 1 2 2  |                    |                    |            |   |    |
| 17<br>18<br>19         | 0324103<br>0324104<br>0311603                       | •CLAMP<br>•BOLT;SOCKET<br>•BOLT;EYE                                               |                                                        | 1 1 1      |                    |                    |            |   |    |
|                        |                                                     |                                                                                   |                                                        |            |                    |                    |            |   |    |
|                        |                                                     |                                                                                   |                                                        |            |                    |                    |            |   |    |
|                        |                                                     |                                                                                   |                                                        |            |                    |                    |            |   |    |
|                        |                                                     |                                                                                   |                                                        |            |                    |                    |            | · |    |

t1†"37" CONTROL SECTION

0103~

|           |                                                  |                       |              |             |              | 0103.4     |     |                         |            |
|-----------|--------------------------------------------------|-----------------------|--------------|-------------|--------------|------------|-----|-------------------------|------------|
| 符号        | 部品番号                                             | 部品名                   | or PART NAME | 数量          | サービス         | 適用号機       | 互換性 | 代替部<br>REPLACEA<br>PART | BLE        |
| ITEM      | PART NO.                                         | PART NAME             | CODE         | Q'TY        | S.C          | SERIAL NO. |     | 部品番号<br>PART NO.        | 数量<br>Q'TY |
|           | 4213104                                          | CONTROL SECTION       | 0324200A     | 1           |              |            |     |                         |            |
| 1         | 4213105                                          | •REGULATOR COVER PART | 0324300A     | 1           |              |            |     |                         |            |
| 2         | 4213106                                          | ·VALVE COVER (1)      | 0324400A     | 1           |              |            |     | -                       |            |
| 3         | 4213107                                          | ·VALUE COVER (2)      | 0324500A     | 1           |              |            |     |                         |            |
| 4         | 4213108                                          | •CONTROL PART         | 0324600      | 2           |              |            | ļ   |                         |            |
| 5         | 4213109                                          | ·VALVE;SOLENDID       | 0324700      | 1           |              |            |     |                         |            |
| 6         | 4213110                                          | ·VALVE; SOLENOID      | 0324800      | 1           |              |            |     |                         |            |
| 7         | ++++++                                           | •BODY                 |              | 1           | D            |            |     |                         |            |
| 8         | ++++++                                           | ·PISTON               |              | 2           | D            |            |     |                         |            |
| 9         | ++++++                                           | •ROD                  |              | 2           | D            |            | ļ   |                         |            |
| 10        | 0215007                                          | ·SEAT;SPRING          |              | 2           |              |            |     |                         |            |
| 11        | 0215008                                          | •SEAT; SPRING         |              | 2           |              |            |     |                         |            |
| 12        | 0215013                                          | •ROD                  |              | 2           |              |            |     |                         |            |
| 13        | 0215014                                          | •SPACER               |              | 2           |              |            |     |                         |            |
| 14        | 0215018                                          | ·PIN                  |              | 2           |              |            |     |                         |            |
| 15        | 0311701                                          | ·PACKING              |              | 1           |              |            |     |                         |            |
| 16        | 0215020                                          | ·BOLT;SOCKET          |              | 12          |              |            |     |                         |            |
| 17        | 0215021                                          | -WASHER; SPRING       |              | 12          |              |            |     |                         |            |
| 19        | ++++++                                           | ·SCREW;SET            |              | 4           | D            |            |     |                         |            |
| 20        | 0215023                                          | ·PIN;SPRING           |              | 2           |              |            |     |                         |            |
| 21        | 0215221                                          | •PLUG                 |              | 2           |              |            |     |                         |            |
| 22        | 0215015                                          | •PLUG                 |              | 4           |              | ~ 0889     |     |                         |            |
| 22        | 4255302                                          | •PLUG                 |              | 4           |              | 0890~      |     |                         |            |
| 23        | 0311702                                          | •ORIFICE              |              | 2           |              |            |     |                         |            |
| 24        | ++++++                                           | •PLUG                 |              | 1           | D            |            |     |                         | <b> </b>   |
| 25        | ++++++                                           | •PLUG                 |              | 2           | D            |            |     |                         |            |
| 27        | 957366                                           | •O-RING               | ,            | 2           |              |            |     |                         |            |
| 28        | 0311703                                          | •RETAINER             |              | 2           |              |            |     |                         |            |
| 29<br>30  | 0324201                                          | •ORIFICE              |              | 2           |              | 0000.      |     |                         |            |
| 30<br>111 | 4506408<br>0215803                               | ·O-RING<br>·SHIM 1.0  |              | 2           | <del> </del> | 0890~      |     |                         |            |
| 116       | 0311706                                          | -SPRING               |              | 2           |              |            |     |                         |            |
| 120       | 0311707                                          | -SPRING               |              | 2           |              |            |     |                         |            |
| 120       | 0011101                                          | O NENO                |              |             |              |            |     |                         |            |
|           |                                                  |                       |              |             |              |            |     |                         |            |
|           |                                                  |                       |              | 1           |              |            |     |                         |            |
|           |                                                  |                       |              |             |              |            |     |                         |            |
|           |                                                  |                       |              |             |              |            |     |                         |            |
|           |                                                  |                       |              |             |              |            |     |                         |            |
|           |                                                  |                       |              |             |              |            |     |                         |            |
|           | <del>~~~~~~~~~~~~~~~~~~~~~~~~~~~~~~~~~~~~~</del> |                       |              | <del></del> | ·            |            | •   |                         |            |