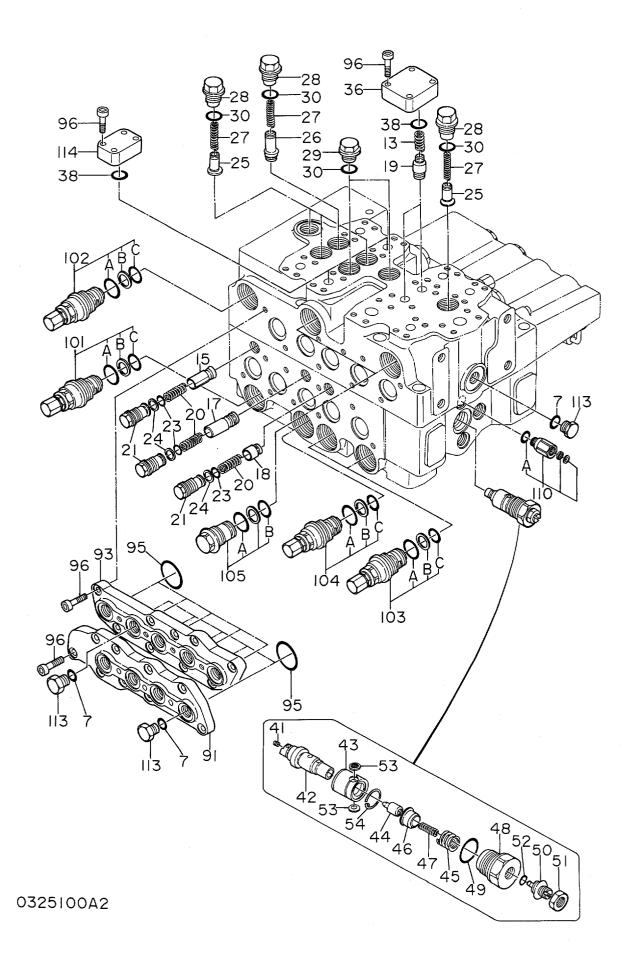

| 部品番号      | 品番号 コード 部 品 名 PART NAME                 |                                 | 適用号機                  | 頁              |      |
|-----------|-----------------------------------------|---------------------------------|-----------------------|----------------|------|
| PART NO.  | CODE                                    |                                 |                       | SERIAL NO.     | PAGE |
|           |                                         |                                 |                       |                |      |
| 4213101   | 0323800A                                | ・バルブ;ブレーキ                       | •VALVE;BRAKE          |                | 047  |
| 4213102   | 0323900                                 | ・・バルブ;リリーフ                      | ··VALVE; RELIEF       |                | 049  |
| 4213103   | 0324000                                 | ・バルブ;チェック                       | •VALVE;CHECK          |                | 051  |
| バルブ       |                                         |                                 | VALVE                 |                |      |
| 4191114   |                                         | バルブ;コントロール                      | VALVE; CONTROL        |                |      |
| +++++     | 0325100A1                               | ・バルブ;コントロール(1/5)                | •VALVE;CONTROL (1/5)  |                | 053  |
|           | *************************************** |                                 |                       |                |      |
| ++++++    | 0325100A2                               | ・バルブ;コントロール(2/5)                | ·VALVE; CONTROL (2/5) |                | 055  |
| ++++++    | 0325100A3                               | ・バルブ;コントロール (3/5)               | ·VALVE;CONTROL (3/5)  |                | 057  |
| ++++++    | 0325100A4                               | ・バルブ;コントロール (4/5)               | ·VALVE;CONTROL (4/5)  |                | 059  |
| ++++++    | 0325100A5                               | ・バルブ;コントロール(5/5)                | •VALVE;CONTROL (5/5)  |                | 061  |
| 4196061   | 0328200A                                | バルブ;コントロール                      | VALVE; CONTROL        |                | 063  |
| 4196457   | 0335500                                 | バルブ;コントロール                      | VALVE; CONTROL        |                | 065  |
| 4182317   | 0335200                                 | バルブ;コントロール                      | VALVE; CONTROL        |                | 067  |
| 4182316   | 0328300A                                | バルブ;コントロール                      | VALVE; CONTROL        |                | 069  |
| 4201553   | 0353500                                 | バルブ;コントロール                      | VALVE; CONTROL        | 0103~1251      | 071  |
| # 4263455 | 0399200                                 | バルブ;コントロール                      | VALVE; CONTROL        | 1252~          | 073  |
| 9077345   | 9077345A                                | バルブ;パイロット(右),(左)                | VALVE;PILOT (R),(L)   | R: 0103~D90/06 | 075  |
|           |                                         |                                 |                       | L: 0103~1288   |      |
| # 9107500 | 9107500                                 | <br>バルブ;パイロット(右)                | VALVE;PILOT (R)       | D90/07~        | 077  |
| # 9100155 | 9100155                                 | バルブ;パイロット (左)                   | VALVE;PILOT (L)       | 1289~D90/06    | 079  |
| # 9107501 | 9107501                                 | <br>バルブ;パイロット(左)                | VALVE;PILOT (L)       | D90/07~        | 081  |
| 4178125   | 0334600A                                | バルブ;パイロット                       | VALVE; PILOT          |                | 083  |
| 9072923   | 9072923                                 | バルブ;パイロット                       | VALVE;PILOT           | 0103~H00783    | 085  |
| 9072923   | 9072923C                                | バルブ;パイロット                       | VALVE;PILOT           | H00784~        | 087  |
| 4207573   | 0328400A                                | バルブ;リリーフ                        | VALVE; RELIEF         |                | 089  |
| 4196411   | 0308700A                                | バルブ;ソレノイド                       | VALVE; SOLENOID       |                | 091  |
| 4200389   | 0334500A                                | バルブ;ソレノイド                       | VALVE; SOLENOID       |                | 093  |
| 9072360   | 9072360A                                | バルブ;チェック                        | VALVE; CHECK          |                | 095  |
| 4179025   | 0309900B                                | バルブ・ロック                         | VALVE; LOCK           |                | 097  |
|           |                                         | バルブ;フロウコントロール                   | VALVE; FC             |                | 099  |
| 4192576   | 0326800A                                | バルブ・フロウコンドロール<br><br>バルブ・ステアリング | VALVE;STEERING        |                | 101  |
| 4149140   | 0263200A                                |                                 |                       |                |      |
| 4086378   | 0153200                                 | バルブ;ブレーキ                        | VALVE; BRAKE          |                | 103  |
| 4196456   | 0326700A                                | バルブ                             | VALVE                 |                | 105  |
| # 4201401 | 0370200                                 | バルブ;ホールディング<br>                 | VALVE; HOLDING        |                | 107  |
| # 4206538 | 0370500                                 | バルブ;ホールディング                     | VALVE; HOLDING        |                | 109  |