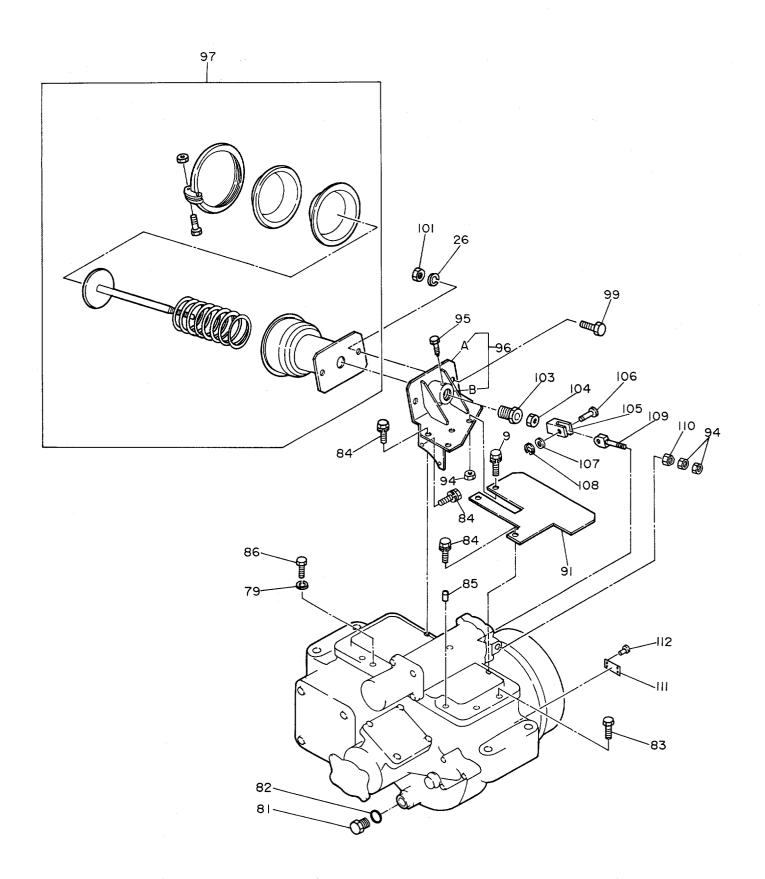

| <b> </b> |
|            |                  |                    |           |      |         |            |                 |                          |          |
|            |                  |                    |           |      |         |            |                 |                          |          |
|            |                  | 1                  |           |      |         |            |                 |                          |          |
|            |                  |                    |           |      |         |            |                 |                          |          |
|            |                  |                    |           |      |         |            |                 |                          |          |



ハ°-キングプレーキ コントロール PARKING BRAKE CONTROL

0103~

| 符号<br>ITEM | 部品番号<br>PART NO.   | 部 品 名<br>PART NAME                                | or PART NAME<br>CODE | <b>数量</b><br>Q'TY | サービス<br>コード<br>S.C | 適用号機<br>SERIAL NO. | 互換性<br>ICA | 代替部<br>REPLACEA<br>PART<br>部品番号<br>PART NO. | 数量 |
|------------|--------------------|---------------------------------------------------|----------------------|-------------------|--------------------|--------------------|------------|---------------------------------------------|----|
| 9 26       | 0268016<br>0326517 | PARKING BRAKE CONTROL -BOLT; SEMS -WASHER; SPRING | 0326500A6            | 1 2 2             |                    | 14.7               |            |                                             |    |
| 79<br>81   | 0266645<br>0266409 | ·WA