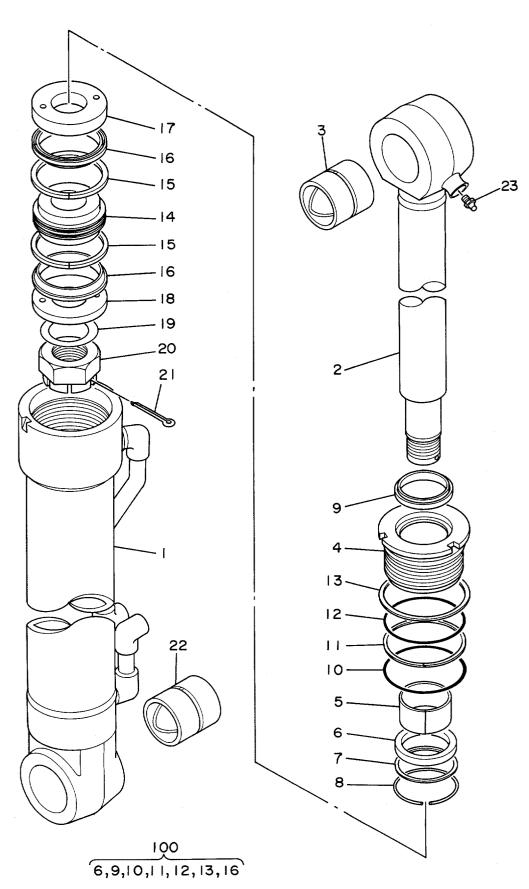

|                   |  |
|                             |                                                                          |                                                                                                  |                      |                       |                    |                    |            |                                             |                   |  |
|                             |                                                                          |                                                                                                  |                      |                       |                    |                    |            |                                             |                   |  |



ラリンタ\*\*;アウトリカ\*\*(ヒタ\*リ) CYL.:OUTRIGGER(L)

|                                                                 |                                                                                                                                                                                                                                                                 |                                                                                                                                                                                                                                                                                                                                |                      |