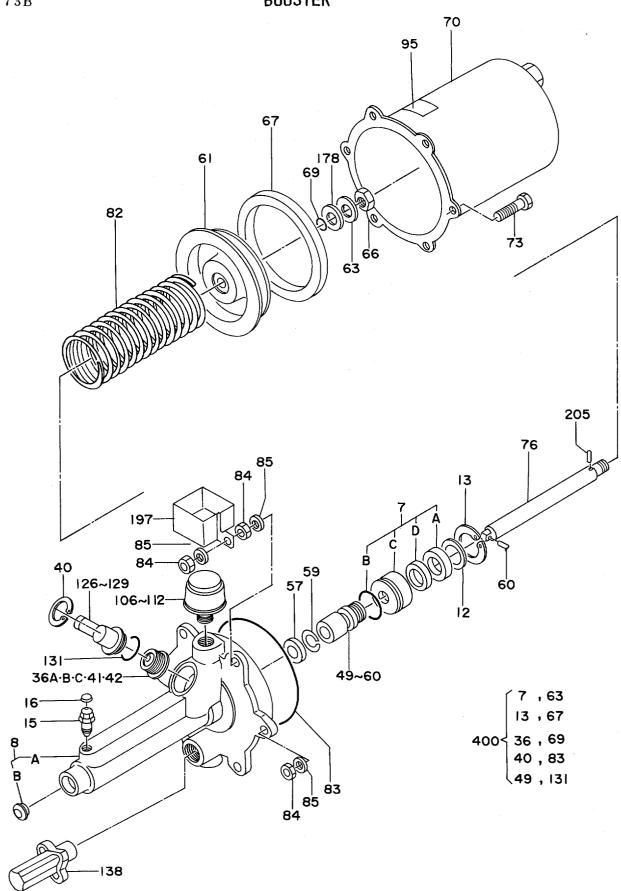

| 部品番号     | コード      | 部 品 名       | PART NAME       | 適用号機       | 頁     |
|----------|----------|-------------|-----------------|------------|-------|
| PART NO. | CODE     |             |                 | SERIAL NO. | PAGE  |
| 4178117  |          | アクスル;リヤ     | AXLE;REAR       |            |       |
| 4216619  | 0328800  | ・キャリヤ       | • CARRIER       |            | (161) |
| 4216623  | 0329200  | ・プラネタリ & ハブ | PLANETARY & HUB |            | 167   |
| 4216624  | 0329300B | ・・ブレーキ      | • • BRAKE       |            | 169   |
| その他      |          |             | ETC.            |            |       |
| 4180463  | 0289200B | ブースタ        | BOOSTER         |            | 171   |
| 4186190  | 0288900B | ブースタ        | BOOSTER         |            | 173   |
| 4172203  | 0263100  | ドライヤ;エア     | DRIYER;AIR      |            | 175   |
| 索 引      |          |             | PARTS INDEX     |            | 177   |