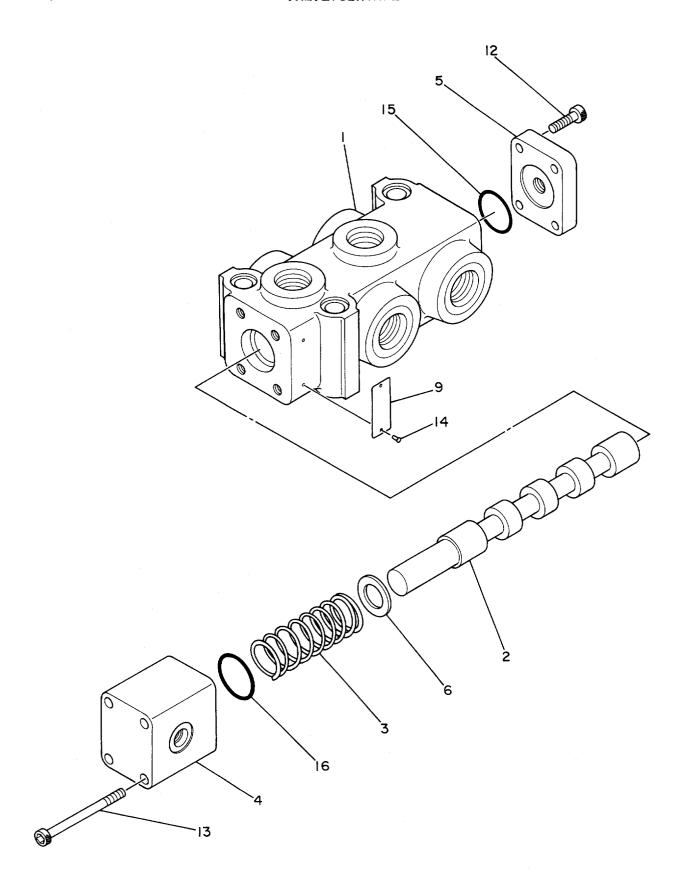

| 部品番号      | 品番号 コード 部 品 名 PART NAME                 |                                 | 適用号機                  | 頁              |      |
|-----------|-----------------------------------------|---------------------------------|-----------------------|----------------|------|
| PART NO.  | CODE                                    |                                 |                       | SERIAL NO.     | PAGE |
|           |                                         |                                 |                       |                |      |
| 4213101   | 0323800A                                | ・バルブ;ブレーキ                       | •VALVE;BRAKE          |                | 047  |
| 4213102   | 0323900                                 | ・・バルブ;リリーフ                      | ··VALVE; RELIEF       |                | 049  |
| 4213103   | 0324000                                 | ・バルブ;チェック                       | •VALVE;CHECK          |                | 051  |
| バルブ       |                                         |                                 | VALVE                 |                |      |
| 4191114   |                                         | バルブ;コントロール                      | VALVE; CONTROL        |                |      |
| +++++     | 0325100A1                               | ・バルブ;コントロール(1/5)                | •VALVE;CONTROL (1/5)  |                | 053  |
|           | *************************************** |                                 |                       |                |      |
| ++++++    | 0325100A2                               | ・バルブ;コントロール(2/5)                | ·VALVE; CONTROL (2/5) |                | 055  |
| ++++++    | 0325100A3                               | ・バルブ;コントロール (3/5)               | ·VALVE;CONTROL (3/5)  |                | 057  |
| ++++++    | 0325100A4                               | ・バルブ;コントロール (4/5)               | ·VALVE;CONTROL (4/5)  |                | 059  |
| ++++++    | 0325100A5                               | ・バルブ;コントロール(5/5)                | •VALVE;CONTROL (5/5)  |                | 061  |
| 4196061   | 0328200A                                | バルブ;コントロール                      | VALVE; CONTROL        |                | 063  |
| 4196457   | 0335500                                 | バルブ;コントロール                      | VALVE; CONTROL        |                | 065  |
| 4182317   | 0335200                                 | バルブ;コントロール                      | VALVE; CONTROL        |                | 067  |
| 4182316   | 0328300A                                | バルブ;コントロール                      | VALVE; CONTROL        |                | 069  |
| 4201553   | 0353500                                 | バルブ;コントロール                      | VALVE; CONTROL        | 0103~1251      | 071  |
| # 4263455 | 0399200                                 | バルブ;コントロール                      | VALVE; CONTROL        | 1252~          | 073  |
| 9077345   | 9077345A                                | バルブ;パイロット(右),(左)                | VALVE;PILOT (R),(L)   | R: 0103~D90/06 | 075  |
|           |                                         |                                 |                       | L: 0103~1288   |      |
| # 9107500 | 9107500                                 | <br>バルブ;パイロット(右)                | VALVE;PILOT (R)       | D90/07~        | 077  |
| # 9100155 | 9100155                                 | バルブ;パイロット (左)                   | VALVE;PILOT (L)       | 1289~D90/06    | 079  |
| # 9107501 | 9107501                                 | <br>バルブ;パイロット(左)                | VALVE;PILOT (L)       | D90/07~        | 081  |
| 4178125   | 0334600A                                | バルブ;パイロット                       | VALVE; PILOT          |                | 083  |
| 9072923   | 9072923                                 | バルブ;パイロット                       | VALVE;PILOT           | 0103~H00783    | 085  |
| 9072923   | 9072923C                                | バルブ;パイロット                       | VALVE;PILOT           | H00784~        | 087  |
| 4207573   | 0328400A                                | バルブ;リリーフ                        | VALVE; RELIEF         |                | 089  |
| 4196411   | 0308700A                                | バルブ;ソレノイド                       | VALVE; SOLENOID       |                | 091  |
| 4200389   | 0334500A                                | バルブ;ソレノイド                       | VALVE; SOLENOID       |                | 093  |
| 9072360   | 9072360A                                | バルブ;チェック                        | VALVE; CHECK          |                | 095  |
| 4179025   | 0309900B                                | バルブ・ロック                         | VALVE; LOCK           |                | 097  |
|           |                                         | バルブ;フロウコントロール                   | VALVE; FC             |                | 099  |
| 4192576   | 0326800A                                | バルブ・フロウコンドロール<br><br>バルブ・ステアリング | VALVE;STEERING        |                | 101  |
| 4149140   | 0263200A                                |                                 |                       |                |      |
| 4086378   | 0153200                                 | バルブ;ブレーキ                        | VALVE; BRAKE          |                | 103  |
| 4196456   | 0326700A                                | バルブ                             | VALVE                 |                | 105  |
| # 4201401 | 0370200                                 | バルブ;ホールディング<br>                 | VALVE; HOLDING        |                | 107  |
| # 4206538 | 0370500                                 | バルブ;ホールディング                     | VALVE; HOLDING        |                | 109  |