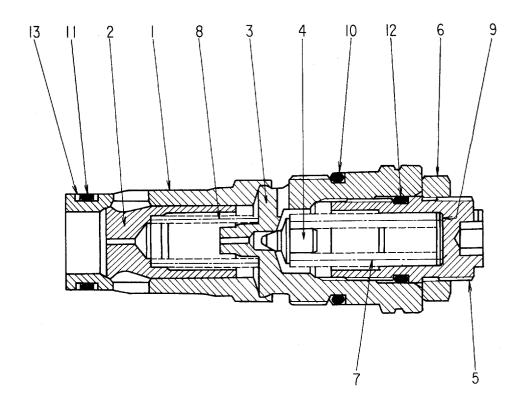

AME-PLATE SCREW BUSHING                                                                |                      | 2<br>4<br>2<br>1<br>2<br>2                                                   | D<br>D             |                    |        |                                              |                   |
|                                           |                                                                                                         |                                                                                                                     |                      |                                                                              |                    |                    |        |                                              |                   |



バルブ;リリーフ VALVE;RELIEF

|                       |                                          |                                                |                      | Γ                |                    |                    | <u></u> =          | 代替部                                          | <u></u> |
|-----------------------|------------------------------------------|------------------------------------------------|----------------------|------------------|--------------------|--------------------|--------------------|----------------------------------------------|---------|
| 符号<br>ITEM            | 部品番号<br>PART NO.                         | 部 品 名<br>PART NAME                             | or PART NAME<br>CODE | 数量<br>Q'TY       | サービス<br>コード<br>S.С | 適用号機<br>SERIAL NO. | 互<br>換<br>性<b