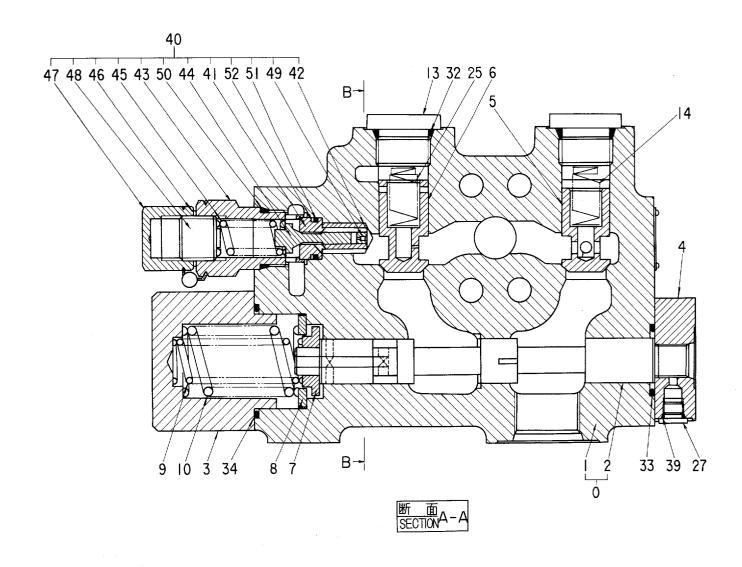

0324100A

市°ンフ°;ヒ°ストン PUMP;PISTON

|                        |                                                     |                                                                                   |                                                        |            |                    | 0105*              |            |   |    |
|------------------------|-----------------------------------------------------|-----------------------------------------------------------------------------------|--------------------------------------------------------|------------|--------------------|--------------------|------------|---|----|
| 符号<br>ITEM             | 部品番号<br>PART NO.                                    | 部 品 名<br>PART NAME                                                                | or PART NAME<br>CODE                                   | 数量<br>Q'TY | サービス<br>コード<br>S.С | 適用号機<br>SERIAL NO. | 互換性<br>ICA |   | 数量 |
| 1<br>2<br>3<br>5       | 4191115<br>4213104<br>4213111<br>4213112<br>4206916 | PUMP;PISTON -CONTROL SECTION -ROTARY GROUP (D) -ROTARY GROUP (I) -PILOT GEAR PUMP | 0324100A<br>0324200A<br>0324900<br>0325000<br>0312300A | 1 1 1 1 1  |                    |                    |            |   |    |
| 6<br>7<br>8<br>9<br>10 | 0214905<br>0230126<br>++++++<br>0215022<br>0311601  | -HOUSING -PLUG -PLUG -BUSHING -BALL;STEEL -GUIDE                                  |                                                        | 1 1 1 1    | D                  |                    |            |   |    |
| 12<br>13<br>14<br>15   | 0311602<br>4506407<br>0324101<br>0324102<br>957366  | ·SLEEVE ·O-RING ·PIPE ·ELBOW ·O-RING                                              |                                                        | 1 2 1 2 2  |                    |                    |            |   |    |
| 17<br>18<br>19         | 0324103<br>0324104<br>0311603                       | •CLAMP<br>•BOLT;SOCKET<br>•BOLT;EYE                                               |                                                        | 1 1 1      |                    |                    |            |   |    |
|                        |                                                     |                                                                                   |                                                        |            |                    |                    |            |   |    |
|                        |                                                     |                                                                                   |                                                        |            |                    |                    |            |   |    |
|                        |                                                     |                                                                                   |                                                        |            |                    |                    |            |   |    |
|                        |                                                     |                                                                                   |                                                        |            |                    |                    |            | · |    |

t1†"37" CONTROL SECTION

0103~

|           |                                                  |                       |              |             |              | 0103.4     |     |                         |            |
|-----------|--------------------------------------------------|-----------------------|--------------|-------------|--------------|------------|-----|-------------------------|------------|
| 符号        | 部品番号                                             | 部品名                   | or PART NAME | 数量          | サービス         | 適用号機       | 互換性 | 代替部<br>REPLACEA<br>PART | BLE        |
| ITEM      | PART NO.                                         | PART NAME             | CODE         | Q'TY        | S.C          | SERIAL NO. |     | 部品番号<br>PART NO.        | 数量<br>Q'TY |
|           | 4213104                                          | CONTROL SECTION       | 0324200A     | 1           |              |            |     |                         |            |
| 1         | 4213105                                          | •REGULATOR COVER PART | 0324300A     | 1           |              |            |     |                         |            |
| 2         | 4213106                                          | ·VALVE COVER (1)      | 0324400A     | 1           |              |            |     | -                       |            |
| 3         | 4213107                                          | ·VALUE COVER (2)      | 0324500A     | 1           |              |            |     |                         |            |
| 4         | 4213108                                          | •CONTROL PART         | 0324600      | 2           |              |            | ļ   |                         |            |
| 5         | 4213109                                          | ·VALVE;SOLENDID       | 0324700      | 1           |              |            |     |                         |            |
| 6         | 4213110                                          | ·VALVE; SOLENOID      | 0324800      | 1           |              |            |     |                         |            |
| 7         | ++++++                                           | •BODY                 |              | 1           | D            |            |     |                         |            |
| 8         | ++++++                                           | ·PISTON               |              | 2           | D            |            |     |                         |            |
| 9         | ++++++                                           | •ROD                  |              | 2           | D            |            | ļ   |                         |            |
| 10        | 0215007                                          | ·SEAT;SPRING          |              | 2           |              |            |     |                         |            |
| 11        | 0215008                                          | •SEAT; SPRING         |              | 2           |              |            |     |                         |            |
| 12        | 0215013                                          | •ROD                  |              | 2           |              |            |     |                         |            |
| 13        | 0215014                                          | •SPACER               |              | 2           |              |            |     |                         |            |
| 14        | 0215018                                          | ·PIN                  |              | 2           |              |            |     |                         |            |
| 15        | 0311701                                          | ·PACKING              |              | 1           |              |            |     |                         |            |
| 16        | 0215020                                          | ·BOLT;SOCKET          |              | 12          |              |            |     |                         |            |
| 17        | 0215021                                          | -WASHER; SPRING       |              | 12          |              |            |     |                         |            |
| 19        | ++++++                                           | ·SCREW;SET            |              | 4           | D            |            |     |                         |            |
| 20        | 0215023                                          | ·PIN;SPRING           |              | 2           |              |            |     |                         |            |
| 21        | 0215221                                          | •PLUG                 |              | 2           |              |            |     |                         |            |
| 22        | 0215015                                          | •PLUG                 |              | 4           |              | ~ 0889     |     |                         |            |
| 22        | 4255302                                          | •PLUG                 |              | 4           |              | 0890~      |     |                         |            |
| 23        | 0311702                                          | •ORIFICE              |              | 2           |              |            |     |                         |            |
| 24        | ++++++                                           | •PLUG                 |              | 1           | D            |            |     |                         | <b> </b>   |
| 25        | ++++++                                           | •PLUG                 |              | 2           | D            |            |     |                         |            |
| 27        | 957366                                           | •O-RING               | ,            | 2           |              |            |     |                         |            |
| 28        | 0311703                                          | •RETAINER             |              | 2           |              |            |     |                         |            |
| 29<br>30  | 0324201                                          | •ORIFICE              |              | 2           |              | 0000.      |     |                         |            |
| 30<br>111 | 4506408<br>0215803                               | ·O-RING<br>·SHIM 1.0  |              | 2           | <del> </del> | 0890~      |     |                         |            |
| 116       | 0311706                                          | -SPRING               |              | 2           |              |            |     |                         |            |
| 120       | 0311707                                          | -SPRING               |              | 2           |              |            |     |                         |            |
| 120       | 0011101                                          | O NENO                |              |             |              |            |     |                         |            |
|           |                                                  |                       |              |             |              |            |     |                         |            |
|           |                                                  |                       |              | 1           |              |            |     |                         |            |
|           |                                                  |                       |              |             |              |            |     |                         |            |
|           |                                                  |                       |              |             |              |            |     |                         |            |
|           |                                                  |                       |              |             |              |            |     |                         |            |
|           |                                                  |                       |              |             |              |            |     |                         |            |
|           | <del>~~~~~~~~~~~~~~~~~~~~~~~~~~~~~~~~~~~~~</del> |                       |              | <del></del> | ·            |            | •   |                         |            |