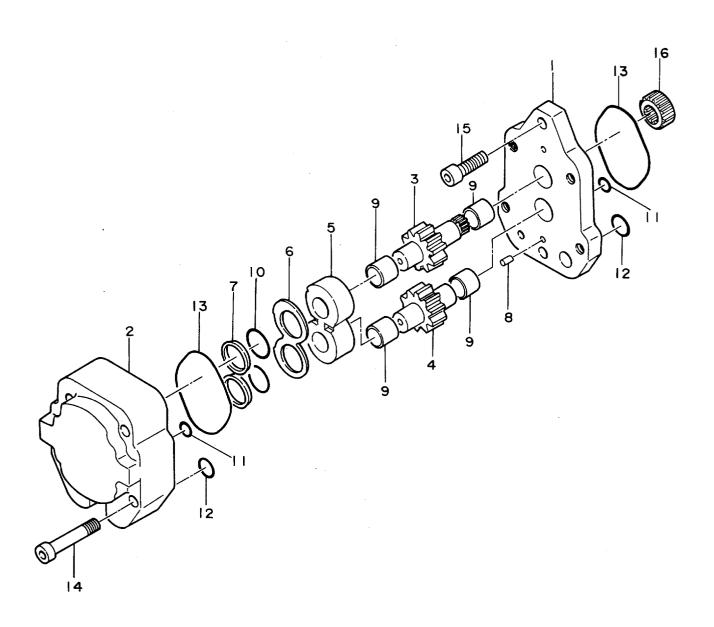

t1†"37" CONTROL SECTION

0103~

|           |                                                  |                       |              |             |              | 0103.4     |     |                         |            |
|-----------|--------------------------------------------------|-----------------------|--------------|-------------|--------------|------------|-----|-------------------------|------------|
| 符号        | 部品番号                                             | 部品名                   | or PART NAME | 数量          | サービス         | 適用号機       | 互換性 | 代替部<br>REPLACEA<br>PART | BLE        |
| ITEM      | PART NO.                                         | PART NAME             | CODE         | Q'TY        | S.C          | SERIAL NO. |     | 部品番号<br>PART NO.        | 数量<br>Q'TY |
|           | 4213104                                          | CONTROL SECTION       | 0324200A     | 1           |              |            |     |                         |            |
| 1         | 4213105                                          | •REGULATOR COVER PART | 0324300A     | 1           |              |            |     |                         |            |
| 2         | 4213106                                          | ·VALVE COVER (1)      | 0324400A     | 1           |              |            |     | -                       |            |
| 3         | 4213107                                          | ·VALUE COVER (2)      | 0324500A     | 1           |              |            |     |                         |            |
| 4         | 4213108                                          | •CONTROL PART         | 0324600      | 2           |              |            | ļ   |                         |            |
| 5         | 4213109                                          | ·VALVE;SOLENDID       | 0324700      | 1           |              |            |     |                         |            |
| 6         | 4213110                                          | ·VALVE; SOLENOID      | 0324800      | 1           |              |            |     |                         |            |
| 7         | ++++++                                           | •BODY                 |              | 1           | D            |            |     |                         |            |
| 8         | ++++++                                           | ·PISTON               |              | 2           | D            |            |     |                         |            |
| 9         | ++++++                                           | •ROD                  |              | 2           | D            |            | ļ   |                         |            |
| 10        | 0215007                                          | ·SEAT;SPRING          |              | 2           |              |            |     |                         |            |
| 11        | 0215008                                          | •SEAT; SPRING         |              | 2           |              |            |     |                         |            |
| 12        | 0215013                                          | •ROD                  |              | 2           |              |            |     |                         |            |
| 13        | 0215014                                          | •SPACER               |              | 2           |              |            |     |                         |            |
| 14        | 0215018                                          | ·PIN                  |              | 2           |              |            |     |                         |            |
| 15        | 0311701                                          | ·PACKING              |              | 1           |              |            |     |                         |            |
| 16        | 0215020                                          | ·BOLT;SOCKET          |              | 12          |              |            |     |                         |            |
| 17        | 0215021                                          | -WASHER; SPRING       |              | 12          |              |            |     |                         |            |
| 19        | ++++++                                           | ·SCREW;SET            |              | 4           | D            |            |     |                         |            |
| 20        | 0215023                                          | ·PIN;SPRING           |              | 2           |              |            |     |                         |            |
| 21        | 0215221                                          | •PLUG                 |              | 2           |              |            |     |                         |            |
| 22        | 0215015                                          | •PLUG                 |              | 4           |              | ~ 0889     |     |                         |            |
| 22        | 4255302                                          | •PLUG                 |              | 4           |              | 0890~      |     |                         |            |
| 23        | 0311702                                          | •ORIFICE              |              | 2           |              |            |     |                         |            |
| 24        | ++++++                                           | •PLUG                 |              | 1           | D            |            |     |                         | <b> </b>   |
| 25        | ++++++                                           | •PLUG                 |              | 2           | D            |            |     |                         |            |
| 27        | 957366                                           | •O-RING               | ,            | 2           |              |            |     |                         |            |
| 28        | 0311703                                          | •RETAINER             |              | 2           |              |            |     |                         |            |
| 29<br>30  | 0324201                                          | •ORIFICE              |              | 2           |              | 0000.      |     |                         |            |
| 30<br>111 | 4506408<br>0215803                               | ·O-RING<br>·SHIM 1.0  |              | 2           | <del> </del> | 0890~      |     |                         |            |
| 116       | 0311706                                          | -SPRING               |              | 2           |              |            |     |                         |            |
| 120       | 0311707                                          | -SPRING               |              | 2           |              |            |     |                         |            |
| 120       | 0011101                                          | O NENO                |              |             |              |            |     |                         |            |
|           |                                                  |                       |              |             |              |            |     |                         |            |
|           |                                                  |                       |              | 1           |              |            |     |                         |            |
|           |                                                  |                       |              |             |              |            |     |                         |            |
|           |                                                  |                       |              |             |              |            |     |                         |            |
|           |                                                  |                       |              |             |              |            |     |                         |            |
|           |                                                  |                       |              |             |              |            |     |                         |            |
|           | <del>~~~~~~~~~~~~~~~~~~~~~~~~~~~~~~~~~~~~~</del> |                       |              | <del></del> | ·            |            | •   |                         |            |