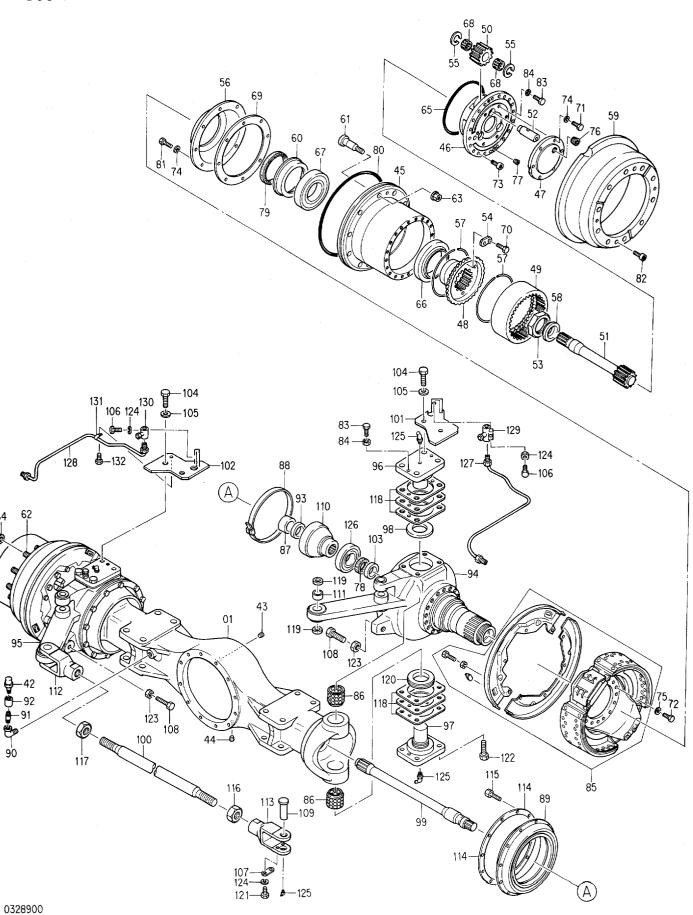

| 部品番号               | コード        | 部 品 名            | PART NAME          | 適用号機       | 頁     |
|--------------------|------------|------------------|--------------------|------------|-------|
| PART NO.           | CODE       |                  |                    | SERIAL NO. | PAGE  |
| ‡ 4230192<br>      | 0370400    | バルブ;ホールディング      | VALVE; HOLDING     |            | 111   |
| シリンダ               |            |                  | CYLINDER           |            |       |
| 4187906            | 0310300B   | シリンダ;ブーム(右)      | CYL.;BOOM (R)      |            | 113   |
| 4187907            | 0310400B   | シリンダ;ブーム(左)      | CYL.;BOOM (L)      |            | 115   |
| 4187908            | 0310500B   | シリンダ;アーム         | CYL.;ARM           |            | 117   |
| 4199485            | 0335800A   | シリンダ;アーム         | CYL.;ARM           | h          | 119   |
| 4187909            | 0310600B   | シリンダ;バケット        | CYL.;BUCKET        |            | 121   |
| 4196020            | 0326300A   | シリンダ;ステアリング(右)   | CYL.;STEERING (R)  |            | 123   |
| 4196019            | 0326400A   | シリンダ;ステアリング (左)  | CYL.;STEERING (L)  |            | 125   |
| 4178119            | 0334300A   | シリンダ;ラム(右)       | CYL.;RAM (R)       |            | 127   |
| 4219524            | 0334700    | ・バルブ;チェック        | ·VALVE; CHECK      |            | 129   |
| 4178120            | 0334400A   | シリンダ;ラム (左)      | CYL.;RAM (L)       |            | 131   |
| 4219524            | 0334700    | ・バルブ;チェック        | ·VALVE; CHECK      |            | (129) |
| 4195892            | 0335400A   | シリンダ;アウトリガ(右)    | CYL.;OUTRIGGER (R) |            | 133   |
| 4195893            | 0335300A   | シリンダ;アウトリガ(左)    | CYL.;OUTRIGGER (L) |            | 135   |
| 4207441            | 0317900    | シリンダ;クラムシェル      | CYL.;CLAMSHELL     |            | 137   |
| 4199486            | 0335700A   | シリンダ;オフセット       | CYL.;OFFSET        |            | 139   |
| ¥ 4231944          | 0376100A   | シリンダ;ブレード (右)    | CYL.;BLADE (R)     |            | 141   |
| # 4231943          | 0376200A   | シリンダ;ブレード (左)    | CYL.;BLADE (R)     |            | 143   |
| パワートレイ             | ' <i>ン</i> |                  | POWER TRAIN        |            |       |
| 4178118            |            | トランスミッション        | TRANSMISSION       |            |       |
| ++++++             | 0326500A1  | ・メインシャフト         | ·MAIN SHAFT        |            | 145   |
| ++++++             | 0326500A2  | ・カウンターシャフト       | • COUNTER SHAFT    |            | 147   |
| ++++++             | 0326500A3  | ・フロントアウトプット      | •FRONT OUTPUT      |            | 149   |
| ++++++             | 0326500A4  | ・パーキングブレーキ       | •PARKING BRAKE     |            | 151   |
| +++++              | 0326500A5  | ・ロー, ハイ シフト      | ·LOW-HIGH SHIFT    |            | 153   |
| +++++              | 0326500A6  | ・パーキングブレーキ コントロー |                    |            | 155   |
| 4174293            | 0328000    | シャフト;プロペラ        | SHAFT;PROP.        |            | 157   |
| 4174294            | 0328100    | シャフト;プロペラ        | SHAFT;PROP.        |            | 159   |
|                    |            | アクスル;フロント        | AXLE; FRONT        |            |       |
| 4178116            |            | <b>リンスル・ノロマド</b> |                    |            |       |
| 4178116<br>4216619 | 0328800    | ・キャリヤ            | • CARRIER          |            | 161   |
|                    | 0328800    |                  |                    |            | 161   |

| 部品番号     | コード      | 部 品 名       | PART NAME       | 適用号機       | 頁     |
|----------|----------|-------------|-----------------|------------|-------|
| PART NO. | CODE     |             |                 | SERIAL NO. | PAGE  |
| 4178117  |          | アクスル;リヤ     | AXLE;REAR       |            |       |
| 4216619  | 0328800  | ・キャリヤ       | • CARRIER       |            | (161) |
| 4216623  | 0329200  | ・プラネタリ & ハブ | PLANETARY & HUB |            | 167   |
| 4216624  | 0329300B | ・・ブレーキ      | • • BRAKE       |            | 169   |
| その他      |          |             | ETC.            |            |       |
| 4180463  | 0289200B | ブースタ        | BOOSTER         |            | 171   |
| 4186190  | 0288900B | ブースタ        | BOOSTER         |            | 173   |
| 4172203  | 0263100  | ドライヤ;エア     | DRIYER;AIR      |            | 175   |
| 索 引      |          |             | PARTS INDEX     |            | 177   |