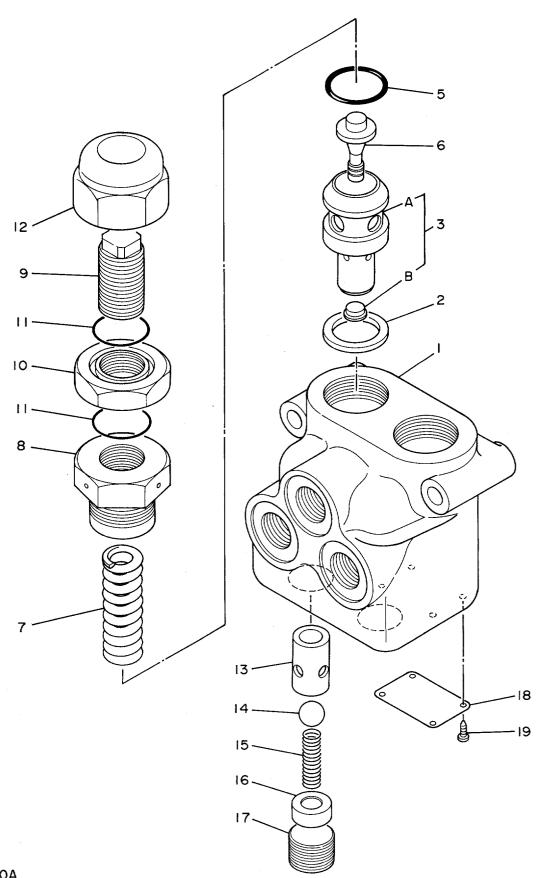

| 部品番号      | 品番号 コード 部 品 名 PART NAME                 |                                 | 適用号機                  | 頁              |      |
|-----------|-----------------------------------------|---------------------------------|-----------------------|----------------|------|
| PART NO.  | CODE                                    |                                 |                       | SERIAL NO.     | PAGE |
|           |                                         |                                 |                       |                |      |
| 4213101   | 0323800A                                | ・バルブ;ブレーキ                       | •VALVE;BRAKE          |                | 047  |
| 4213102   | 0323900                                 | ・・バルブ;リリーフ                      | ··VALVE; RELIEF       |                | 049  |
| 4213103   | 0324000                                 | ・バルブ;チェック                       | •VALVE;CHECK          |                | 051  |
| バルブ       |                                         |                                 | VALVE                 |                |      |
| 4191114   |                                         | バルブ;コントロール                      | VALVE; CONTROL        |                |      |
| +++++     | 0325100A1                               | ・バルブ;コントロール(1/5)                | •VALVE;CONTROL (1/5)  |                | 053  |
|           | *************************************** |                                 |                       |                |      |
| ++++++    | 0325100A2                               | ・バルブ;コントロール(2/5)                | ·VALVE; CONTROL (2/5) |                | 055  |
| ++++++    | 0325100A3                               | ・バルブ;コントロール (3/5)               | ·VALVE;CONTROL (3/5)  |                | 057  |
| ++++++    | 0325100A4                               | ・バルブ;コントロール (4/5)               | ·VALVE;CONTROL (4/5)  |                | 059  |
| ++++++    | 0325100A5                               | ・バルブ;コントロール(5/5)                | •VALVE;CONTROL (5/5)  |                | 061  |
| 4196061   | 0328200A                                | バルブ;コントロール                      | VALVE; CONTROL        |                | 063  |
| 4196457   | 0335500                                 | バルブ;コントロール                      | VALVE; CONTROL        |                | 065  |
| 4182317   | 0335200                                 | バルブ;コントロール                      | VALVE; CONTROL        |                | 067  |
| 4182316   | 0328300A                                | バルブ;コントロール                      | VALVE; CONTROL        |                | 069  |
| 4201553   | 0353500                                 | バルブ;コントロール                      | VALVE; CONTROL        | 0103~1251      | 071  |
| # 4263455 | 0399200                                 | バルブ;コントロール                      | VALVE; CONTROL        | 1252~          | 073  |
| 9077345   | 9077345A                                | バルブ;パイロット(右),(左)                | VALVE;PILOT (R),(L)   | R: 0103~D90/06 | 075  |
|           |                                         |                                 |                       | L: 0103~1288   |      |
| # 9107500 | 9107500                                 | <br>バルブ;パイロット(右)                | VALVE;PILOT (R)       | D90/07~        | 077  |
| # 9100155 | 9100155                                 | バルブ;パイロット (左)                   | VALVE;PILOT (L)       | 1289~D90/06    | 079  |
| # 9107501 | 9107501                                 | <br>バルブ;パイロット(左)                | VALVE;PILOT (L)       | D90/07~        | 081  |
| 4178125   | 0334600A                                | バルブ;パイロット                       | VALVE; PILOT          |                | 083  |
| 9072923   | 9072923                                 | バルブ;パイロット                       | VALVE;PILOT           | 0103~H00783    | 085  |
| 9072923   | 9072923C                                | バルブ;パイロット                       | VALVE;PILOT           | H00784~        | 087  |
| 4207573   | 0328400A                                | バルブ;リリーフ                        | VALVE; RELIEF         |                | 089  |
| 4196411   | 0308700A                                | バルブ;ソレノイド                       | VALVE; SOLENOID       |                | 091  |
| 4200389   | 0334500A                                | バルブ;ソレノイド                       | VALVE; SOLENOID       |                | 093  |
| 9072360   | 9072360A                                | バルブ;チェック                        | VALVE; CHECK          |                | 095  |
| 4179025   | 0309900B                                | バルブ・ロック                         | VALVE; LOCK           |                | 097  |
|           |                                         | バルブ;フロウコントロール                   | VALVE; FC             |                | 099  |
| 4192576   | 0326800A                                | バルブ・フロウコンドロール<br><br>バルブ・ステアリング | VALVE;STEERING        |                | 101  |
| 4149140   | 0263200A                                |                                 |                       |                |      |
| 4086378   | 0153200                                 | バルブ;ブレーキ                        | VALVE; BRAKE          |                | 103  |
| 4196456   | 0326700A                                | バルブ                             | VALVE                 |                | 105  |
| # 4201401 | 0370200                                 | バルブ;ホールディング<br>                 | VALVE; HOLDING        |                | 107  |
| # 4206538 | 0370500                                 | バルブ;ホールディング                     | VALVE; HOLDING        |                | 109  |