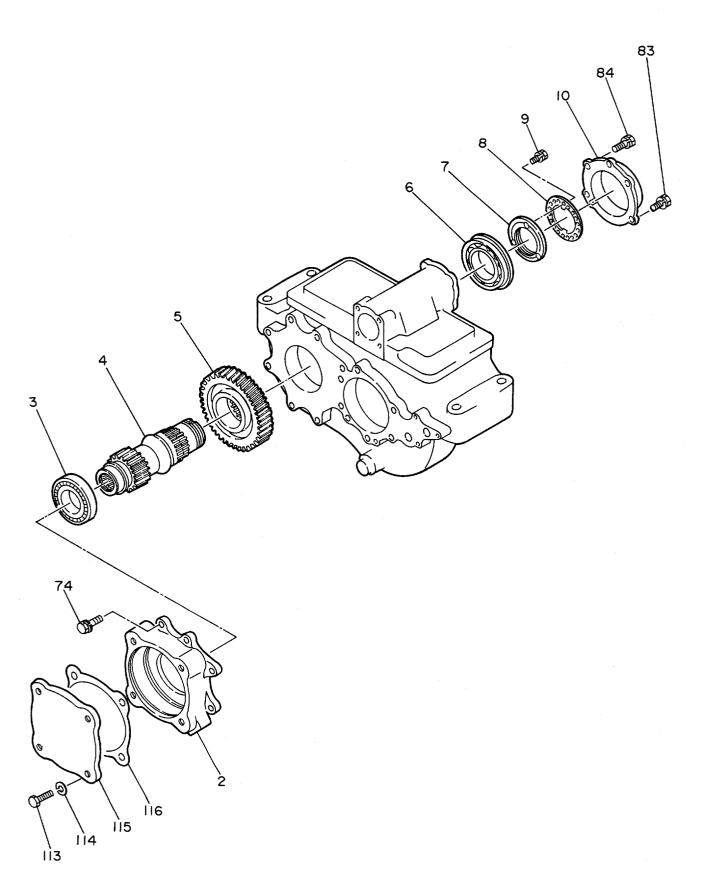

| 部品番号               | コード        | 部 品 名            | PART NAME          | 適用号機       | 頁     |
|--------------------|------------|------------------|--------------------|------------|-------|
| PART NO.           | CODE       |                  |                    | SERIAL NO. | PAGE  |
| ‡ 4230192<br>      | 0370400    | バルブ;ホールディング      | VALVE; HOLDING     |            | 111   |
| シリンダ               |            |                  | CYLINDER           |            |       |
| 4187906            | 0310300B   | シリンダ;ブーム(右)      | CYL.;BOOM (R)      |            | 113   |
| 4187907            | 0310400B   | シリンダ;ブーム(左)      | CYL.;BOOM (L)      |            | 115   |
| 4187908            | 0310500B   | シリンダ;アーム         | CYL.;ARM           |            | 117   |
| 4199485            | 0335800A   | シリンダ;アーム         | CYL.;ARM           | h          | 119   |
| 4187909            | 0310600B   | シリンダ;バケット        | CYL.;BUCKET        |            | 121   |
| 4196020            | 0326300A   | シリンダ;ステアリング(右)   | CYL.;STEERING (R)  |            | 123   |
| 4196019            | 0326400A   | シリンダ;ステアリング (左)  | CYL.;STEERING (L)  |            | 125   |
| 4178119            | 0334300A   | シリンダ;ラム(右)       | CYL.;RAM (R)       |            | 127   |
| 4219524            | 0334700    | ・バルブ;チェック        | ·VALVE; CHECK      |            | 129   |
| 4178120            | 0334400A   | シリンダ;ラム (左)      | CYL.;RAM (L)       |            | 131   |
| 4219524            | 0334700    | ・バルブ;チェック        | ·VALVE; CHECK      |            | (129) |
| 4195892            | 0335400A   | シリンダ;アウトリガ(右)    | CYL.;OUTRIGGER (R) |            | 133   |
| 4195893            | 0335300A   | シリンダ;アウトリガ(左)    | CYL.;OUTRIGGER (L) |            | 135   |
| 4207441            | 0317900    | シリンダ;クラムシェル      | CYL.;CLAMSHELL     |            | 137   |
| 4199486            | 0335700A   | シリンダ;オフセット       | CYL.;OFFSET        |            | 139   |
| ¥ 4231944          | 0376100A   | シリンダ;ブレード (右)    | CYL.;BLADE (R)     |            | 141   |
| # 4231943          | 0376200A   | シリンダ;ブレード (左)    | CYL.;BLADE (R)     |            | 143   |
| パワートレイ             | ' <i>ン</i> |                  | POWER TRAIN        |            |       |
| 4178118            |            | トランスミッション        | TRANSMISSION       |            |       |
| ++++++             | 0326500A1  | ・メインシャフト         | ·MAIN SHAFT        |            | 145   |
| ++++++             | 0326500A2  | ・カウンターシャフト       | • COUNTER SHAFT    |            | 147   |
| ++++++             | 0326500A3  | ・フロントアウトプット      | •FRONT OUTPUT      |            | 149   |
| ++++++             | 0326500A4  | ・パーキングブレーキ       | •PARKING BRAKE     |            | 151   |
| +++++              | 0326500A5  | ・ロー, ハイ シフト      | ·LOW-HIGH SHIFT    |            | 153   |
| +++++              | 0326500A6  | ・パーキングブレーキ コントロー |                    |            | 155   |
| 4174293            | 0328000    | シャフト;プロペラ        | SHAFT;PROP.        |            | 157   |
| 4174294            | 0328100    | シャフト;プロペラ        | SHAFT;PROP.        |            | 159   |
|                    |            | アクスル;フロント        | AXLE; FRONT        |            |       |
| 4178116            |            | <b>リンスル・ノロマド</b> |                    |            |       |
| 4178116<br>4216619 | 0328800    | ・キャリヤ            | • CARRIER          |            | 161   |
|                    | 0328800    |                  |                    |            | 161   |

| 部品番号     | コード      | 部 品 名       | PART NAME       | 適用号機       | 頁     |
|----------|----------|-------------|-----------------|------------|-------|
| PART NO. | CODE     |             |                 | SERIAL NO. | PAGE  |
| 4178117  |          | アクスル;リヤ     | AXLE;REAR       |            |       |
| 4216619  | 0328800  | ・キャリヤ       | • CARRIER       |            | (161) |
| 4216623  | 0329200  | ・プラネタリ & ハブ | PLANETARY & HUB |            | 167   |
| 4216624  | 0329300B | ・・ブレーキ      | • • BRAKE       |            | 169   |
| その他      |          |             | ETC.            |            |       |
| 4180463  | 0289200B | ブースタ        | BOOSTER         |            | 171   |
| 4186190  | 0288900B | ブースタ        | BOOSTER         |            | 173   |
| 4172203  | 0263100  | ドライヤ;エア     | DRIYER;AIR      |            | 175   |
| 索 引      |          |             | PARTS INDEX     |            | 177   |