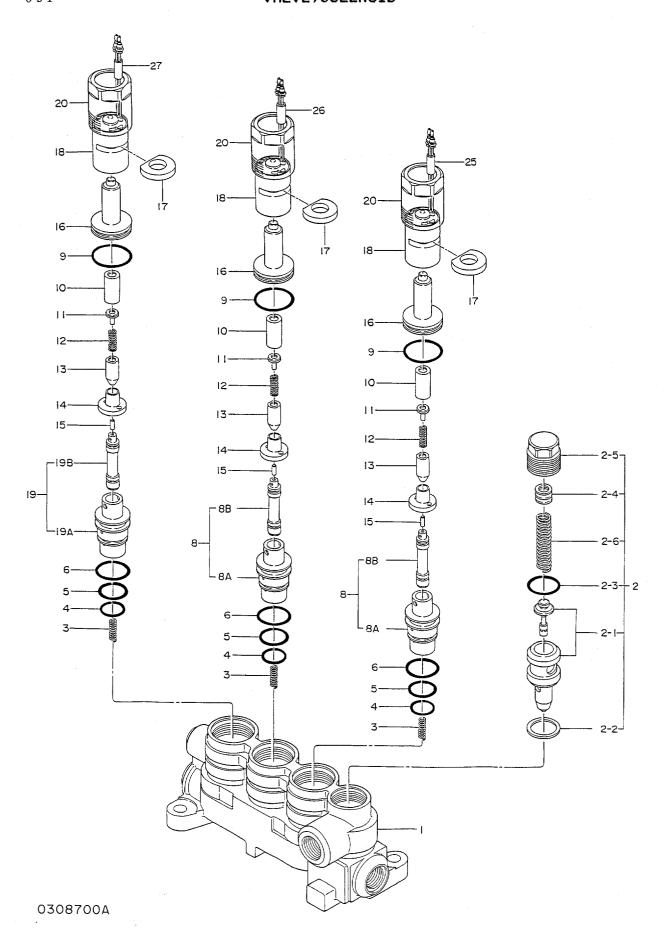

| 部品番号      | 品番号 コード 部 品 名 PART NAME                 |                                 | 適用号機                  | 頁              |      |
|-----------|-----------------------------------------|---------------------------------|-----------------------|----------------|------|
| PART NO.  | CODE                                    |                                 |                       | SERIAL NO.     | PAGE |
|           |                                         |                                 |                       |                |      |
| 4213101   | 0323800A                                | ・バルブ;ブレーキ                       | •VALVE;BRAKE          |                | 047  |
| 4213102   | 0323900                                 | ・・バルブ;リリーフ                      | ··VALVE; RELIEF       |                | 049  |
| 4213103   | 0324000                                 | ・バルブ;チェック                       | •VALVE;CHECK          |                | 051  |
| バルブ       |                                         |                                 | VALVE                 |                |      |
| 4191114   |                                         | バルブ;コントロール                      | VALVE; CONTROL        |                |      |
| +++++     | 0325100A1                               | ・バルブ;コントロール(1/5)                | •VALVE;CONTROL (1/5)  |                | 053  |
|           | *************************************** |                                 |                       |                |      |
| ++++++    | 0325100A2                               | ・バルブ;コントロール(2/5)                | ·VALVE; CONTROL (2/5) |                | 055  |
| ++++++    | 0325100A3                               | ・バルブ;コントロール (3/5)               | ·VALVE;CONTROL (3/5)  |                | 057  |
| ++++++    | 0325100A4                               | ・バルブ;コントロール (4/5)               | ·VALVE;CONTROL (4/5)  |                | 059  |
| ++++++    | 0325100A5                               | ・バルブ;コントロール(5/5)                | •VALVE;CONTROL (5/5)  |                | 061  |
| 4196061   | 0328200A                                | バルブ;コントロール                      | VALVE; CONTROL        |                | 063  |
| 4196457   | 0335500                                 | バルブ;コントロール                      | VALVE; CONTROL        |                | 065  |
| 4182317   | 0335200                                 | バルブ;コントロール                      | VALVE; CONTROL        |                | 067  |
| 4182316   | 0328300A                                | バルブ;コントロール                      | VALVE; CONTROL        |                | 069  |
| 4201553   | 0353500                                 | バルブ;コントロール                      | VALVE; CONTROL        | 0103~1251      | 071  |
| # 4263455 | 0399200                                 | バルブ;コントロール                      | VALVE; CONTROL        | 1252~          | 073  |
| 9077345   | 9077345A                                | バルブ;パイロット(右),(左)                | VALVE;PILOT (R),(L)   | R: 0103~D90/06 | 075  |
|           |                                         |                                 |                       | L: 0103~1288   |      |
| # 9107500 | 9107500                                 | <br>バルブ;パイロット(右)                | VALVE;PILOT (R)       | D90/07~        | 077  |
| # 9100155 | 9100155                                 | バルブ;パイロット (左)                   | VALVE;PILOT (L)       | 1289~D90/06    | 079  |
| # 9107501 | 9107501                                 | <br>バルブ;パイロット(左)                | VALVE;PILOT (L)       | D90/07~        | 081  |
| 4178125   | 0334600A                                | バルブ;パイロット                       | VALVE; PILOT          |                | 083  |
| 9072923   | 9072923                                 | バルブ;パイロット                       | VALVE;PILOT           | 0103~H00783    | 085  |
| 9072923   | 9072923C                                | バルブ;パイロット                       | VALVE;PILOT           | H00784~        | 087  |
| 4207573   | 0328400A                                | バルブ;リリーフ                        | VALVE; RELIEF         |                | 089  |
| 4196411   | 0308700A                                | バルブ;ソレノイド                       | VALVE; SOLENOID       |                | 091  |
| 4200389   | 0334500A                                | バルブ;ソレノイド                       | VALVE; SOLENOID       |                | 093  |
| 9072360   | 9072360A                                | バルブ;チェック                        | VALVE; CHECK          |                | 095  |
| 4179025   | 0309900B                                | バルブ・ロック                         | VALVE; LOCK           |                | 097  |
|           |                                         | バルブ;フロウコントロール                   | VALVE; FC             |                | 099  |
| 4192576   | 0326800A                                | バルブ・フロウコンドロール<br><br>バルブ・ステアリング | VALVE;STEERING        |                | 101  |
| 4149140   | 0263200A                                |                                 |                       |                |      |
| 4086378   | 0153200                                 | バルブ;ブレーキ                        | VALVE; BRAKE          |                | 103  |
| 4196456   | 0326700A                                | バルブ                             | VALVE                 |                | 105  |
| # 4201401 | 0370200                                 | バルブ;ホールディング<br>                 | VALVE; HOLDING        |                | 107  |
| # 4206538 | 0370500                                 | バルブ;ホールディング                     | VALVE; HOLDING        |                | 109  |