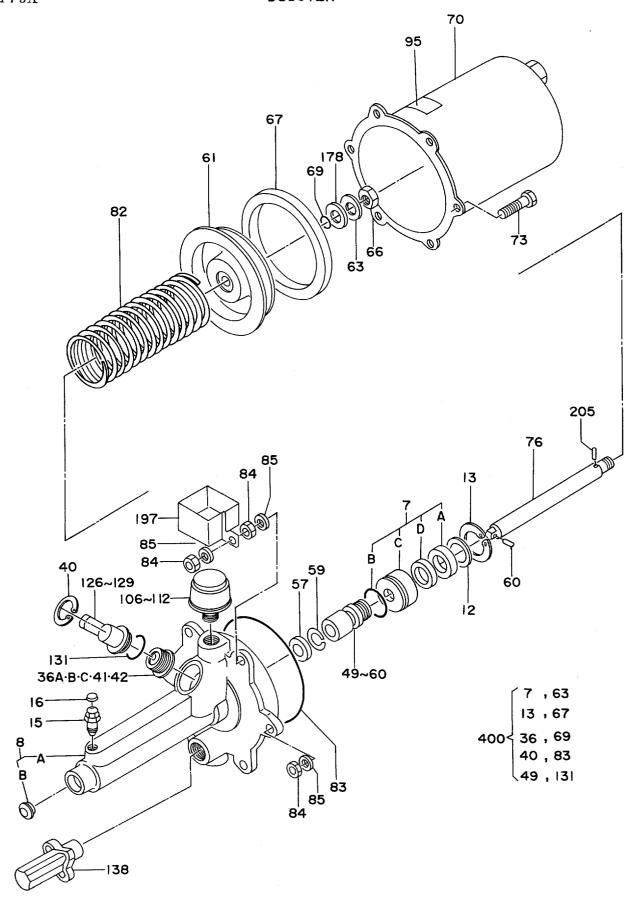

| 部品番号     | コード      | 部 品 名       | PART NAME       | 適用号機       | 頁     |
|----------|----------|-------------|-----------------|------------|-------|
| PART NO. | CODE     |             |                 | SERIAL NO. | PAGE  |
| 4178117  |          | アクスル;リヤ     | AXLE;REAR       |            |       |
| 4216619  | 0328800  | ・キャリヤ       | • CARRIER       |            | (161) |
| 4216623  | 0329200  | ・プラネタリ & ハブ | PLANETARY & HUB |            | 167   |
| 4216624  | 0329300B | ・・ブレーキ      | • • BRAKE       |            | 169   |
| その他      |          |             | ETC.            |            |       |
| 4180463  | 0289200B | ブースタ        | BOOSTER         |            | 171   |
| 4186190  | 0288900B | ブースタ        | BOOSTER         |            | 173   |
| 4172203  | 0263100  | ドライヤ;エア     | DRIYER;AIR      |            | 175   |
| 索 引      |          |             | PARTS INDEX     |            | 177   |