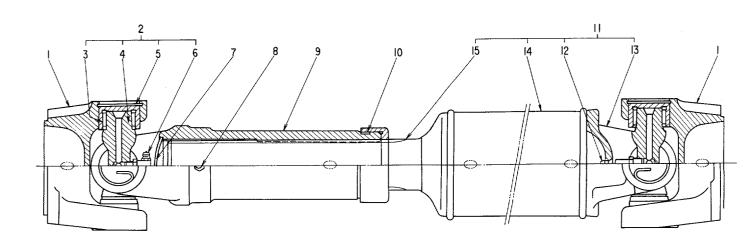

|    |
|            |                    |                                                   |                      |                   |                    |                    |            |                                             |    |
|            |                    |                                                   |                      |                   |                    |                    |            |                                             |    |
|            |                    |                                                   |                      |                   |                    |                    |            | L                                           |    |

פלים מילים לילים לילים SHAFT; PROP.



ϿϷፖՒ; ፓ° ፬ጎ° ラ SHAFT; PROP.

|      |                    |                         |              |      |             | 01034      |     |                         |                   |
|------|--------------------|-------------------------|--------------|------|-------------|------------|-----|-------------------------|-------------------|
| 符号   | 部品番号               | 部 品 名                   | or PART NAME | 数量   | サービス<br>コード | 適用号機       | 互換性 | 代替部<br>REPLACEA<br>PART |                   |
| ITEM | PART NO.           | PART NAME               | CODE         | Q'TY | S.C         | SERIAL NO. |     | 部品番号<br>PART NO.        | <b>双重</b><br>Q'TY |
| 1    | 4174293<br>0265901 | SHAFT;PROP. •YOKE;FLANG | 0328000      | 1 2  |             |            |     |                         |