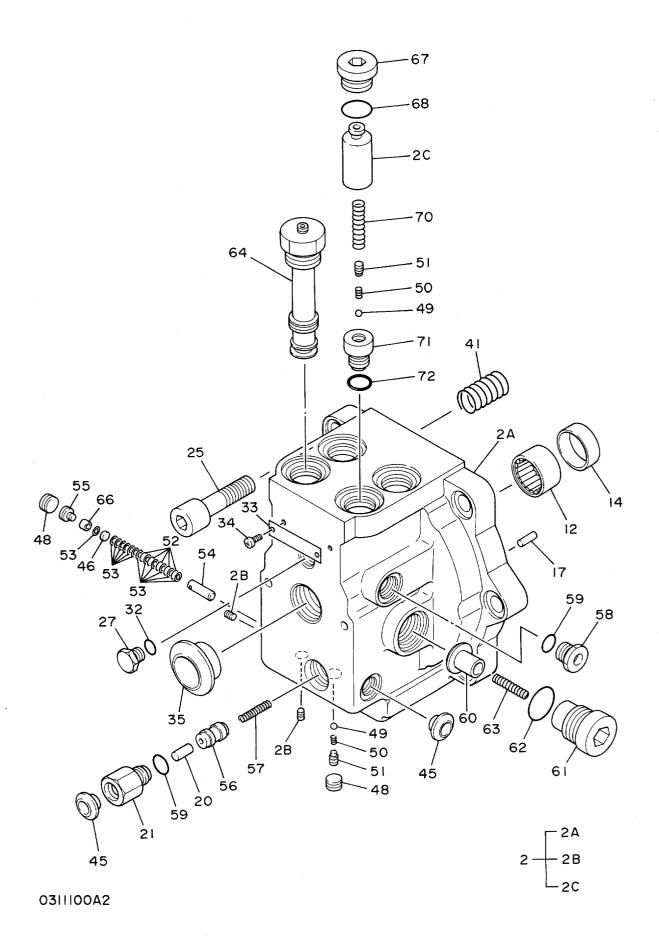

# 目 次 CONTENTS

| 部品番号     | コード       | 部品名                            | PART NAME              | 適用号機       | 頁    |
|----------|-----------|--------------------------------|------------------------|------------|------|
| PART NO. | CODE      |                                |                        | SERIAL NO. | PAGE |
| ポンプ      |           |                                | PUMP                   |            |      |
| 4191115  | 0324100A  | ポンプ;ピストン                       | PUMP;PISTON            |            | 001  |
| 4213104  | 0324200A  | · 制御部                          | ·CONTROL SECTION       |            | 003  |
| 4213105  | 0324300A  | <ul><li>・・レギュレータカバー部</li></ul> | ••REGULATOR COVER PART |            | 005  |
| 4213106  | 0324400A  | ・・切換弁カバー部(1)                   | ··VALVE COVER PART (1) |            | 007  |
| 4213107  | 0324500A  | ・・切換弁カバー部(2)                   | ··VALVE COVER PART (2) |            | 009  |
| 4213108  | 0324600   | ・・コントロール部                      | ·· CONTROL PART        |            | 011  |
| 4213109  | 0324700   | ・・バルブ;ソレノイド(トルクシフト)            | ··VALVE;SOLENOID (TORQ | UE SHIFT)  | 013  |
| 4213110  | 0324800   | ・・バルブ;ソレノイド(Qシフト)              | ··VALVE:SOLENGID (Q-SH | IFT)       | 015  |
| 4213111  | 0324900   | ・ロータリグループ (駆動側)                | ·ROTARY GROUP (DRIVE S | IDE)       | 017  |
| 4213112  | 0325000   | ・ロータリグループ(非駆動側)                | •ROTARY GROUP (IDLER S | IDE)       | 019  |
| 4206916  | 0312300A  | ・パイロットギヤポンプ                    | •PILOT GEAR PUMP       |            | 021  |
|          |           |                                |                        |            |      |
| モータ;オイ   | ル         |                                | MOTOR; OIL             |            |      |
| 4199024  |           | モータ;オイル(旋回)                    | MOTOR;OIL (SWING)      | 0103~0763  |      |
| +++++    | 0311100A1 | ・モータ;オイル(1/2)                  | ·MOTOR;OIL (1/2)       |            | 023  |
| ++++++   | 0311100A2 | ・モータ;オイル(2/2)                  | •MOTOR;OIL (2/2)       |            | 025  |
| 4206608  | 0311200   | ・・バルブ;リリーフ                     | ··VALVE;RELIEF         |            | 027  |
| 4224Q17  |           | モータ;オイル(旋回)                    | MOTOR: OIL (SWING)     | 0764~      |      |
| ++++++   | 0356800A1 | ・モータ;オイル (1/2)                 | -MOTOR;OIL (1/2)       |            | 029  |
| ++++++   | 0356800A2 | ・モータ;オイル(2/2)                  | •MOTOR;OIL (2/2)       |            | 031  |
| 4206608  | 0311200   | ・・バルブ;リリーフ                     | ··VALVE;RELIEF         |            | (027 |
| 4178126  | 0323200   | モータ;オイル(走行)                    | MOTOR;OIL (TRAVEL)     |            | 033  |
| 4213096  | 0323300   | ・モータ;ピストン                      | ·MOTOR; PISTON         |            | 035  |
| 4213097  | 0323400   | ・・ロータリグループ                     | ··ROTARY GROUP         |            | 037  |
| 4213098  | 0323500   | <ul><li>・制御部</li></ul>         | ·· CONTROL SECTION     | 0103~0408  | 039  |
| 4210070  | 0020700   |                                |                        | 0777~0784  |      |
| 4213098  | 0323500A  | ・・制御部                          | ··CONTROL SECTION      | 0409~0776  | 041  |
| 1213070  |           | , pre erre sare                |                        | 0785~      |      |
| 4213099  | 0323600A  | ・・・コントロール部                     | ···CONTROL PART        |            | 043  |
|          |           |                                |                        | 0103~0408  | 045  |
| 4213100  | 0323700A  | ・・・調整ネジ部                       | HDJOO! OCKEM LHV!      | 0103~0400  | 0.73 |