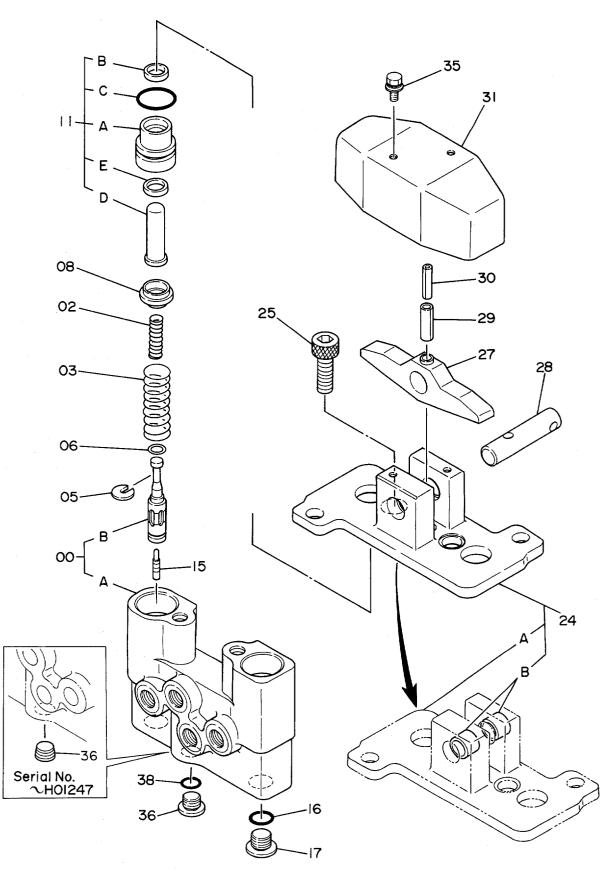

| 部品番号      | 品番号 コード 部 品 名 PART NAME                 |                                 | 適用号機                  | 頁              |      |
|-----------|-----------------------------------------|---------------------------------|-----------------------|----------------|------|
| PART NO.  | CODE                                    |                                 |                       | SERIAL NO.     | PAGE |
|           |                                         |                                 |                       |                |      |
| 4213101   | 0323800A                                | ・バルブ;ブレーキ                       | •VALVE;BRAKE          |                | 047  |
| 4213102   | 0323900                                 | ・・バルブ;リリーフ                      | ··VALVE; RELIEF       |                | 049  |
| 4213103   | 0324000                                 | ・バルブ;チェック                       | •VALVE;CHECK          |                | 051  |
| バルブ       |                                         |                                 | VALVE                 |                |      |
| 4191114   |                                         | バルブ;コントロール                      | VALVE; CONTROL        |                |      |
| +++++     | 0325100A1                               | ・バルブ;コントロール(1/5)                | •VALVE;CONTROL (1/5)  |                | 053  |
|           | *************************************** |                                 |                       |                |      |
| ++++++    | 0325100A2                               | ・バルブ;コントロール(2/5)                | ·VALVE; CONTROL (2/5) |                | 055  |
| ++++++    | 0325100A3                               | ・バルブ;コントロール (3/5)               | ·VALVE;CONTROL (3/5)  |                | 057  |
| ++++++    | 0325100A4                               | ・バルブ;コントロール (4/5)               | ·VALVE;CONTROL (4/5)  |                | 059  |
| ++++++    | 0325100A5                               | ・バルブ;コントロール(5/5)                | •VALVE;CONTROL (5/5)  |                | 061  |
| 4196061   | 0328200A                                | バルブ;コントロール                      | VALVE; CONTROL        |                | 063  |
| 4196457   | 0335500                                 | バルブ;コントロール                      | VALVE; CONTROL        |                | 065  |
| 4182317   | 0335200                                 | バルブ;コントロール                      | VALVE; CONTROL        |                | 067  |
| 4182316   | 0328300A                                | バルブ;コントロール                      | VALVE; CONTROL        |                | 069  |
| 4201553   | 0353500                                 | バルブ;コントロール                      | VALVE; CONTROL        | 0103~1251      | 071  |
| # 4263455 | 0399200                                 | バルブ;コントロール                      | VALVE; CONTROL        | 1252~          | 073  |
| 9077345   | 9077345A                                | バルブ;パイロット(右),(左)                | VALVE;PILOT (R),(L)   | R: 0103~D90/06 | 075  |
|           |                                         |                                 |                       | L: 0103~1288   |      |
| # 9107500 | 9107500                                 | <br>バルブ;パイロット(右)                | VALVE;PILOT (R)       | D90/07~        | 077  |
| # 9100155 | 9100155                                 | バルブ;パイロット (左)                   | VALVE;PILOT (L)       | 1289~D90/06    | 079  |
| # 9107501 | 9107501                                 | <br>バルブ;パイロット(左)                | VALVE;PILOT (L)       | D90/07~        | 081  |
| 4178125   | 0334600A                                | バルブ;パイロット                       | VALVE; PILOT          |                | 083  |
| 9072923   | 9072923                                 | バルブ;パイロット                       | VALVE;PILOT           | 0103~H00783    | 085  |
| 9072923   | 9072923C                                | バルブ;パイロット                       | VALVE;PILOT           | H00784~        | 087  |
| 4207573   | 0328400A                                | バルブ;リリーフ                        | VALVE; RELIEF         |                | 089  |
| 4196411   | 0308700A                                | バルブ;ソレノイド                       | VALVE; SOLENOID       |                | 091  |
| 4200389   | 0334500A                                | バルブ;ソレノイド                       | VALVE; SOLENOID       |                | 093  |
| 9072360   | 9072360A                                | バルブ;チェック                        | VALVE; CHECK          |                | 095  |
| 4179025   | 0309900B                                | バルブ・ロック                         | VALVE; LOCK           |                | 097  |
|           |                                         | バルブ;フロウコントロール                   | VALVE; FC             |                | 099  |
| 4192576   | 0326800A                                | バルブ・フロウコンドロール<br><br>バルブ・ステアリング | VALVE;STEERING        |                | 101  |
| 4149140   | 0263200A                                |                                 |                       |                |      |
| 4086378   | 0153200                                 | バルブ;ブレーキ                        | VALVE; BRAKE          |                | 103  |
| 4196456   | 0326700A                                | バルブ                             | VALVE                 |                | 105  |
| # 4201401 | 0370200                                 | バルブ;ホールディング<br>                 | VALVE; HOLDING        |                | 107  |
| # 4206538 | 0370500                                 | バルブ;ホールディング                     | VALVE; HOLDING        |                | 109  |