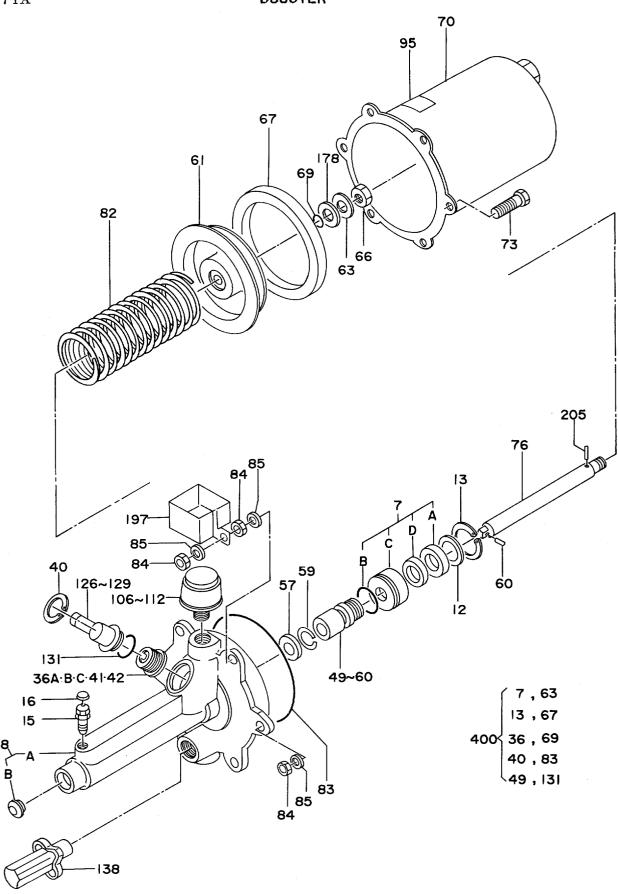

| 部品番号     | コード      | 部 品 名       | PART NAME       | 適用号機       | 頁     |
|----------|----------|-------------|-----------------|------------|-------|
| PART NO. | CODE     |             |                 | SERIAL NO. | PAGE  |
| 4178117  |          | アクスル;リヤ     | AXLE;REAR       |            |       |
| 4216619  | 0328800  | ・キャリヤ       | • CARRIER       |            | (161) |
| 4216623  | 0329200  | ・プラネタリ & ハブ | PLANETARY & HUB |            | 167   |
| 4216624  | 0329300B | ・・ブレーキ      | • • BRAKE       |            | 169   |
| その他      |          |             | ETC.            |            |       |
| 4180463  | 0289200B | ブースタ        | BOOSTER         |            | 171   |
| 4186190  | 0288900B | ブースタ        | BOOSTER         |            | 173   |
| 4172203  | 0263100  | ドライヤ;エア     | DRIYER;AIR      |            | 175   |
| 索 引      |          |             | PARTS INDEX     |            | 177   |