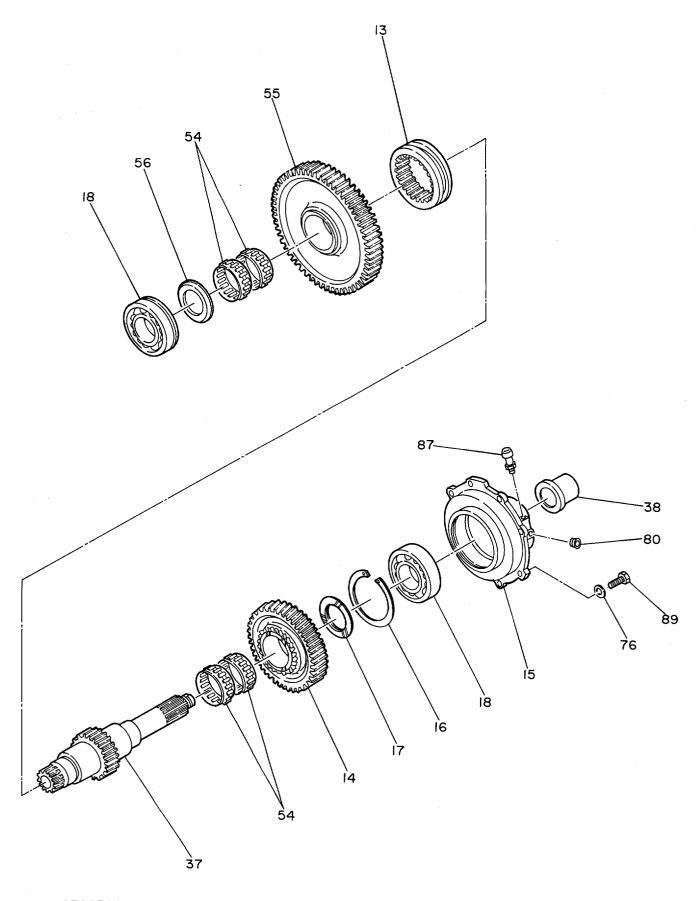

|                 |
|                                                          |                                                                                                                                                                                                                                   |                                                                                                                                                                                                                                         |              |                                                                         |                    |                    |                    |                                           |                 |

メインシヤフト MAIN SHAFT



メインシャフト MAIN SHAFT

|                      |                                          |                                        |                      |             |                    | 0103                                     |            |                                              |            |
|----------------------|------------------------------------------|----------------------------------------|----------------------|-------------|--------------------|------------------------------------------|------------|----------------------------------------------|------------|
| 一一符号<br>ITEM         | 部品番号<br>PART NO.                         | 部 品 名<br>PART NAME                     | or PART NAME<br>CODE | 数量<br>Q'TY  | サービス<br>コード<br>S.С | 適用号機<br>SERIAL NO.                       | 互換