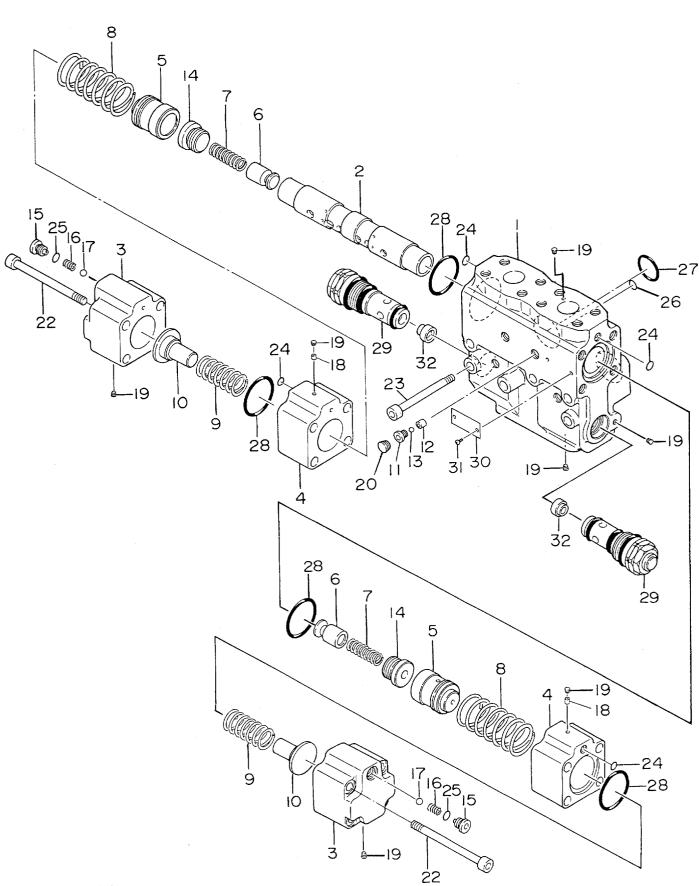

0324100A

市°ンフ°;ヒ°ストン PUMP;PISTON

|                        |                                                     |                                                                                   |                                                        |            |                    | 0105*              |            |   |    |
|------------------------|-----------------------------------------------------|-----------------------------------------------------------------------------------|--------------------------------------------------------|------------|--------------------|--------------------|------------|---|----|
| 符号<br>ITEM             | 部品番号<br>PART NO.                                    | 部 品 名<br>PART NAME                                                                | or PART NAME<br>CODE                                   | 数量<br>Q'TY | サービス<br>コード<br>S.С | 適用号機<br>SERIAL NO. | 互換性<br>ICA |   | 数量 |
| 1<br>2<br>3<br>5       | 4191115<br>4213104<br>4213111<br>4213112<br>4206916 | PUMP;PISTON -CONTROL SECTION -ROTARY GROUP (D) -ROTARY GROUP (I) -PILOT GEAR PUMP | 0324100A<br>0324200A<br>0324900<br>0325000<br>0312300A | 1 1 1 1 1  |                    |                    |            |   |    |
| 6<br>7<br>8<br>9<br>10 | 0214905<br>0230126<br>++++++<br>0215022<br>0311601  | -HOUSING -PLUG -PLUG -BUSHING -BALL;STEEL -GUIDE                                  |                                                        | 1 1 1 1    | D                  |                    |            |   |    |
| 12<br>13<br>14<br>15   | 0311602<br>4506407<br>0324101<br>0324102<br>957366  | ·SLEEVE ·O-RING ·PIPE ·ELBOW ·O-RING                                              |                                                        | 1 2 1 2 2  |                    |                    |            |   |    |
| 17<br>18<br>19         | 0324103<br>0324104<br>0311603                       | •CLAMP<br>•BOLT;SOCKET<br>•BOLT;EYE                                               |                                                        | 1 1 1      |                    |                    |            |   |    |
|                        |                                                     |                                                                                   |                                                        |            |                    |                    |            |   |    |
|                        |                                                     |                                                                                   |                                                        |            |                    |                    |            |   |    |
|                        |                                                     |                                                                                   |                                                        |            |                    |                    |            |   |    |
|                        |                                                     |                                                                                   |                                                        |            |                    |                    |            | · |    |

t1†"37" CONTROL SECTION

0103~

|           |                                                  |                       |              |             |              | 0103.4     |     |                         |            |
|-----------|--------------------------------------------------|-----------------------|--------------|-------------|--------------|------------|-----|-------------------------|------------|
| 符号        | 部品番号                                             | 部品名                   | or PART NAME | 数量          | サービス         | 適用号機       | 互換性 | 代替部<br>REPLACEA<br>PART | BLE        |
| ITEM      | PART NO.                                         | PART NAME             | CODE         | Q'TY        | S.C          | SERIAL NO. |     | 部品番号<br>PART NO.        | 数量<br>Q'TY |
|           | 4213104                                          | CONTROL SECTION       | 0324200A     | 1           |              |            |     |                         |            |
| 1         | 4213105                                          | •REGULATOR COVER PART | 0324300A     | 1           |              |            |     |                         |            |
| 2         | 4213106                                          | ·VALVE COVER (1)      | 0324400A     | 1           |              |            |     | -                       |            |
| 3         | 4213107                                          | ·VALUE COVER (2)      | 0324500A     | 1           |              |            |     |                         |            |
| 4         | 4213108                                          | •CONTROL PART         | 0324600      | 2           |              |            | ļ   |                         |            |
| 5         | 4213109                                          | ·VALVE;SOLENDID       | 0324700      | 1           |              |            |     |                         |            |
| 6         | 4213110                                          | ·VALVE; SOLENOID      | 0324800      | 1           |              |            |     |                         |            |
| 7         | ++++++                                           | •BODY                 |              | 1           | D            |            |     |                         |            |
| 8         | ++++++                                           | ·PISTON               |              | 2           | D            |            |     |                         |            |
| 9         | ++++++                                           | •ROD                  |              | 2           | D            |            | ļ   |                         |            |
| 10        | 0215007                                          | ·SEAT;SPRING          |              | 2           |              |            |     |                         |            |
| 11        | 0215008                                          | •SEAT; SPRING         |              | 2           |              |            |     |                         |            |
| 12        | 0215013                                          | •ROD                  |              | 2           |              |            |     |                         |            |
| 13        | 0215014                                          | •SPACER               |              | 2           |              |            |     |                         |            |
| 14        | 0215018                                          | ·PIN                  |              | 2           |              |            |     |                         |            |
| 15        | 0311701                                          | ·PACKING              |              | 1           |              |            |     |                         |            |
| 16        | 0215020                                          | ·BOLT;SOCKET          |              | 12          |              |            |     |                         |            |
| 17        | 0215021                                          | -WASHER; SPRING       |              | 12          |              |            |     |                         |            |
| 19        | ++++++                                           | ·SCREW;SET            |              | 4           | D            |            |     |                         |            |
| 20        | 0215023                                          | ·PIN;SPRING           |              | 2           |              |            |     |                         |            |
| 21        | 0215221                                          | •PLUG                 |              | 2           |              |            |     |                         |            |
| 22        | 0215015                                          | •PLUG                 |              | 4           |              | ~ 0889     |     |                         |            |
| 22        | 4255302                                          | •PLUG                 |              | 4           |              | 0890~      |     |                         |            |
| 23        | 0311702                                          | •ORIFICE              |              | 2           |              |            |     |                         |            |
| 24        | ++++++                                           | •PLUG                 |              | 1           | D            |            |     |                         | <b> </b>   |
| 25        | ++++++                                           | •PLUG                 |              | 2           | D            |            |     |                         |            |
| 27        | 957366                                           | •O-RING               | ,            | 2           |              |            |     |                         |            |
| 28        | 0311703                                          | •RETAINER             |              | 2           |              |            |     |                         |            |
| 29<br>30  | 0324201                                          | •ORIFICE              |              | 2           |              | 0000.      |     |                         |            |
| 30<br>111 | 4506408<br>0215803                               | ·O-RING<br>·SHIM 1.0  |              | 2           | <del> </del> | 0890~      |     |                         |            |
| 116       | 0311706                                          | -SPRING               |              | 2           |              |            |     |                         |            |
| 120       | 0311707                                          | -SPRING               |              | 2           |              |            |     |                         |            |
| 120       | 0011101                                          | O NENO                |              |             |              |            |     |                         |            |
|           |                                                  |                       |              |             |              |            |     |                         |            |
|           |                                                  |                       |              | 1           |              |            |     |                         |            |
|           |                                                  |                       |              |             |              |            |     |                         |            |
|           |                                                  |                       |              |             |              |            |     |                         |            |
|           |                                                  |                       |              |             |              |            |     |                         |            |
|           |                                                  |                       |              |             |              |            |     |                         |            |
|           | <del>~~~~~~~~~~~~~~~~~~~~~~~~~~~~~~~~~~~~~</del> |                       |              | <del></del> | ·            |            | •   |                         |            |