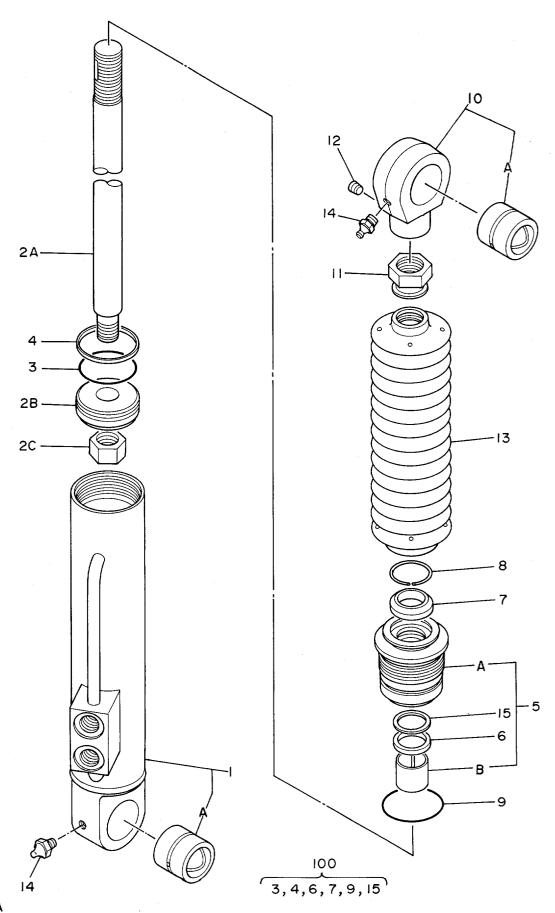

| 部品番号               | コード        | 部 品 名            | PART NAME          | 適用号機       | 頁     |
|--------------------|------------|------------------|--------------------|------------|-------|
| PART NO.           | CODE       |                  |                    | SERIAL NO. | PAGE  |
| ‡ 4230192<br>      | 0370400    | バルブ;ホールディング      | VALVE; HOLDING     |            | 111   |
| シリンダ               |            |                  | CYLINDER           |            |       |
| 4187906            | 0310300B   | シリンダ;ブーム(右)      | CYL.;BOOM (R)      |            | 113   |
| 4187907            | 0310400B   | シリンダ;ブーム(左)      | CYL.;BOOM (L)      |            | 115   |
| 4187908            | 0310500B   | シリンダ;アーム         | CYL.;ARM           |            | 117   |
| 4199485            | 0335800A   | シリンダ;アーム         | CYL.;ARM           | h          | 119   |
| 4187909            | 0310600B   | シリンダ;バケット        | CYL.;BUCKET        |            | 121   |
| 4196020            | 0326300A   | シリンダ;ステアリング(右)   | CYL.;STEERING (R)  |            | 123   |
| 4196019            | 0326400A   | シリンダ;ステアリング (左)  | CYL.;STEERING (L)  |            | 125   |
| 4178119            | 0334300A   | シリンダ;ラム(右)       | CYL.;RAM (R)       |            | 127   |
| 4219524            | 0334700    | ・バルブ;チェック        | ·VALVE; CHECK      |            | 129   |
| 4178120            | 0334400A   | シリンダ;ラム (左)      | CYL.;RAM (L)       |            | 131   |
| 4219524            | 0334700    | ・バルブ;チェック        | ·VALVE; CHECK      |            | (129) |
| 4195892            | 0335400A   | シリンダ;アウトリガ(右)    | CYL.;OUTRIGGER (R) |            | 133   |
| 4195893            | 0335300A   | シリンダ;アウトリガ(左)    | CYL.;OUTRIGGER (L) |            | 135   |
| 4207441            | 0317900    | シリンダ;クラムシェル      | CYL.;CLAMSHELL     |            | 137   |
| 4199486            | 0335700A   | シリンダ;オフセット       | CYL.;OFFSET        |            | 139   |
| ¥ 4231944          | 0376100A   | シリンダ;ブレード (右)    | CYL.;BLADE (R)     |            | 141   |
| # 4231943          | 0376200A   | シリンダ;ブレード (左)    | CYL.;BLADE (R)     |            | 143   |
| パワートレイ             | ' <i>ン</i> |                  | POWER TRAIN        |            |       |
| 4178118            |            | トランスミッション        | TRANSMISSION       |            |       |
| ++++++             | 0326500A1  | ・メインシャフト         | ·MAIN SHAFT        |            | 145   |
| ++++++             | 0326500A2  | ・カウンターシャフト       | • COUNTER SHAFT    |            | 147   |
| ++++++             | 0326500A3  | ・フロントアウトプット      | •FRONT OUTPUT      |            | 149   |
| ++++++             | 0326500A4  | ・パーキングブレーキ       | •PARKING BRAKE     |            | 151   |
| +++++              | 0326500A5  | ・ロー, ハイ シフト      | ·LOW-HIGH SHIFT    |            | 153   |
| +++++              | 0326500A6  | ・パーキングブレーキ コントロー |                    |            | 155   |
| 4174293            | 0328000    | シャフト;プロペラ        | SHAFT;PROP.        |            | 157   |
| 4174294            | 0328100    | シャフト;プロペラ        | SHAFT;PROP.        |            | 159   |
|                    |            | アクスル;フロント        | AXLE; FRONT        |            |       |
| 4178116            |            | <b>リンスル・ノロマド</b> |                    |            |       |
| 4178116<br>4216619 | 0328800    | ・キャリヤ            | • CARRIER          |            | 161   |
|                    | 0328800    |                  |                    |            | 161   |