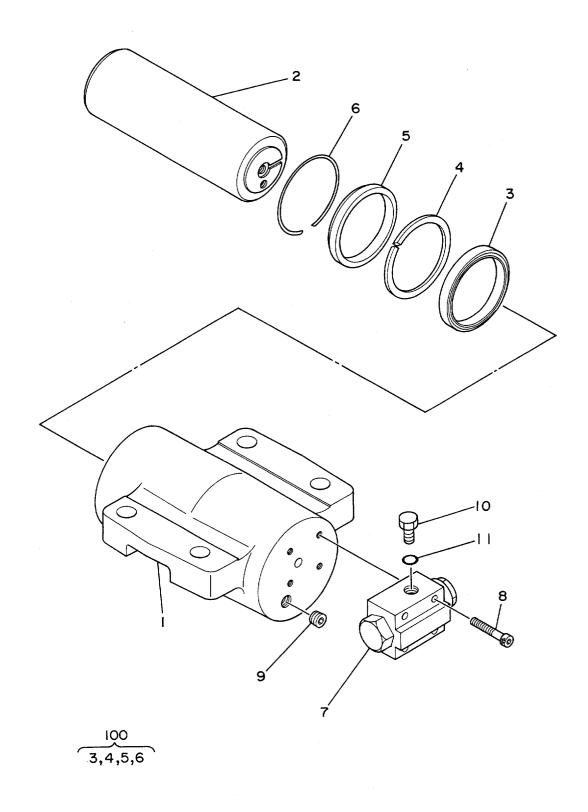

0324100A

市°ンフ°;ヒ°ストン PUMP;PISTON

|                        |                                                     |                                                                                   |                                                        |            |                    | 0105*              |            |   |    |
|------------------------|-----------------------------------------------------|-----------------------------------------------------------------------------------|--------------------------------------------------------|------------|--------------------|--------------------|------------|---|----|
| 符号<br>ITEM             | 部品番号<br>PART NO.                                    | 部 品 名<br>PART NAME                                                                | or PART NAME<br>CODE                                   | 数量<br>Q'TY | サービス<br>コード<br>S.С | 適用号機<br>SERIAL NO. | 互換性<br>ICA |   | 数量 |
| 1<br>2<br>3<br>5       | 4191115<br>4213104<br>4213111<br>4213112<br>4206916 | PUMP;PISTON -CONTROL SECTION -ROTARY GROUP (D) -ROTARY GROUP (I) -PILOT GEAR PUMP | 0324100A<br>0324200A<br>0324900<br>0325000<br>0312300A | 1 1 1 1 1  |                    |                    |            |   |    |
| 6<br>7<br>8<br>9<br>10 | 0214905<br>0230126<br>++++++<br>0215022<br>0311601  | -HOUSING -PLUG -PLUG -BUSHING -BALL;STEEL -GUIDE                                  |                                                        | 1 1 1 1    | D                  |                    |            |   |    |
| 12<br>13<br>14<br>15   | 0311602<br>4506407<br>0324101<br>0324102<br>957366  | ·SLEEVE ·O-RING ·PIPE ·ELBOW ·O-RING                                              |                                                        | 1 2 1 2 2  |                    |                    |            |   |    |
| 17<br>18<br>19         | 0324103<br>0324104<br>0311603                       | •CLAMP<br>•BOLT;SOCKET<br>•BOLT;EYE                                               |                                                        | 1 1 1      |                    |                    |            |   |    |
|                        |                                                     |                                                                                   |                                                        |            |                    |                    |            |   |    |
|                        |                                                     |                                                                                   |                                                        |            |                    |                    |            |   |    |
|                        |                                                     |                                                                                   |                                                        |            |                    |                    |            |   |    |
|                        |                                                     |                                                                                   |                                                        |            |                    |                    |            | · |    |