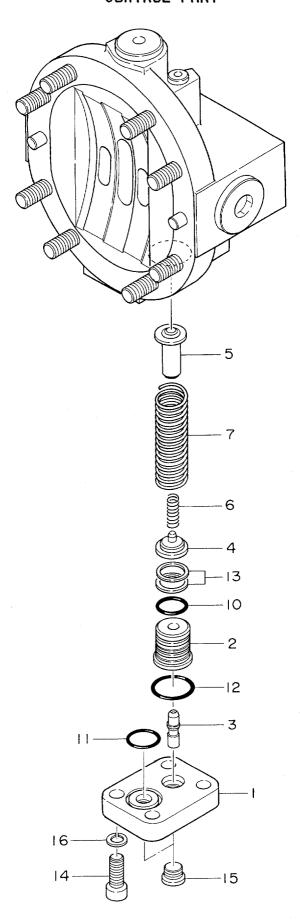

|                      |                       |                    |                    |            |                                              |            |
|                            |                                          |                                                               |                      |                       |                    |                    |            |                                              |            |
|                            |                                          |                                                               |                      |                       |                    |                    |            |                                              |            |

コントロールフ" CONTROL PART



コントロールフ" CONTROL PART

|                |                              |                                     |                      |            |                    | 0105               |        |                                      |    |
|----------------|------------------------------|-------------------------------------|----------------------|------------|--------------------|--------------------|--------|--------------------------------------|----|
| 符号<br>ITEM     | 部品番号<br>PART NO.             | 部 品 名<br>PART NAME                  | or PART NAME<br>CODE | 数量<br>Q'TY | サービス<br>コード<br>S.C | 適用号機<br>SERIAL NO. | 互換性ICA | 代替部<br>REPLACEAE<br>部品番号<br>PART NO. | 数量 |
| 1 2            | 4213099<br>0323601<br>++++++ | CONTROL PART • COVER • BUSHING      | 0323600A             | 1 1