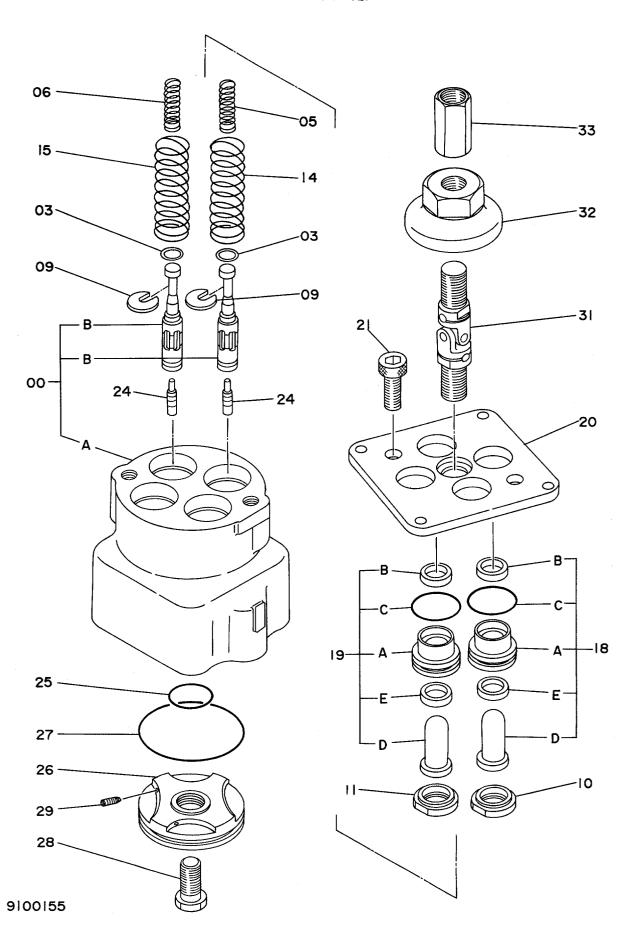

| 部品番号      | 品番号 コード 部 品 名 PART NAME                 |                                 | 適用号機                  | 頁              |      |
|-----------|-----------------------------------------|---------------------------------|-----------------------|----------------|------|
| PART NO.  | CODE                                    |                                 |                       | SERIAL NO.     | PAGE |
|           |                                         |                                 |                       |                |      |
| 4213101   | 0323800A                                | ・バルブ;ブレーキ                       | •VALVE;BRAKE          |                | 047  |
| 4213102   | 0323900                                 | ・・バルブ;リリーフ                      | ··VALVE; RELIEF       |                | 049  |
| 4213103   | 0324000                                 | ・バルブ;チェック                       | •VALVE;CHECK          |                | 051  |
| バルブ       |                                         |                                 | VALVE                 |                |      |
| 4191114   |                                         | バルブ;コントロール                      | VALVE; CONTROL        |                |      |
| +++++     | 0325100A1                               | ・バルブ;コントロール(1/5)                | •VALVE;CONTROL (1/5)  |                | 053  |
|           | *************************************** |                                 |                       |                |      |
| ++++++    | 0325100A2                               | ・バルブ;コントロール(2/5)                | ·VALVE; CONTROL (2/5) |                | 055  |
| ++++++    | 0325100A3                               | ・バルブ;コントロール (3/5)               | ·VALVE;CONTROL (3/5)  |                | 057  |
| ++++++    | 0325100A4                               | ・バルブ;コントロール (4/5)               | ·VALVE;CONTROL (4/5)  |                | 059  |
| ++++++    | 0325100A5                               | ・バルブ;コントロール(5/5)                | •VALVE;CONTROL (5/5)  |                | 061  |
| 4196061   | 0328200A                                | バルブ;コントロール                      | VALVE; CONTROL        |                | 063  |
| 4196457   | 0335500                                 | バルブ;コントロール                      | VALVE; CONTROL        |                | 065  |
| 4182317   | 0335200                                 | バルブ;コントロール                      | VALVE; CONTROL        |                | 067  |
| 4182316   | 0328300A                                | バルブ;コントロール                      | VALVE; CONTROL        |                | 069  |
| 4201553   | 0353500                                 | バルブ;コントロール                      | VALVE; CONTROL        | 0103~1251      | 071  |
| # 4263455 | 0399200                                 | バルブ;コントロール                      | VALVE; CONTROL        | 1252~          | 073  |
| 9077345   | 9077345A                                | バルブ;パイロット(右),(左)                | VALVE;PILOT (R),(L)   | R: 0103~D90/06 | 075  |
|           |                                         |                                 |                       | L: 0103~1288   |      |
| # 9107500 | 9107500                                 | <br>バルブ;パイロット(右)                | VALVE;PILOT (R)       | D90/07~        | 077  |
| # 9100155 | 9100155                                 | バルブ;パイロット (左)                   | VALVE;PILOT (L)       | 1289~D90/06    | 079  |
| # 9107501 | 9107501                                 | <br>バルブ;パイロット(左)                | VALVE;PILOT (L)       | D90/07~        | 081  |
| 4178125   | 0334600A                                | バルブ;パイロット                       | VALVE; PILOT          |                | 083  |
| 9072923   | 9072923                                 | バルブ;パイロット                       | VALVE;PILOT           | 0103~H00783    | 085  |
| 9072923   | 9072923C                                | バルブ;パイロット                       | VALVE;PILOT           | H00784~        | 087  |
| 4207573   | 0328400A                                | バルブ;リリーフ                        | VALVE; RELIEF         |                | 089  |
| 4196411   | 0308700A                                | バルブ;ソレノイド                       | VALVE; SOLENOID       |                | 091  |
| 4200389   | 0334500A                                | バルブ;ソレノイド                       | VALVE; SOLENOID       |                | 093  |
| 9072360   | 9072360A                                | バルブ;チェック                        | VALVE; CHECK          |                | 095  |
| 4179025   | 0309900B                                | バルブ・ロック                         | VALVE; LOCK           |                | 097  |
|           |                                         | バルブ;フロウコントロール                   | VALVE; FC             |                | 099  |
| 4192576   | 0326800A                                | バルブ・フロウコンドロール<br><br>バルブ・ステアリング | VALVE;STEERING        |                | 101  |
| 4149140   | 0263200A                                |                                 |                       |                |      |
| 4086378   | 0153200                                 | バルブ;ブレーキ                        | VALVE; BRAKE          |                | 103  |
| 4196456   | 0326700A                                | バルブ                             | VALVE                 |                | 105  |
| # 4201401 | 0370200                                 | バルブ;ホールディング<br>                 | VALVE; HOLDING        |                | 107  |
| # 4206538 | 0370500                                 | バルブ;ホールディング                     | VALVE; HOLDING        |                | 109  |