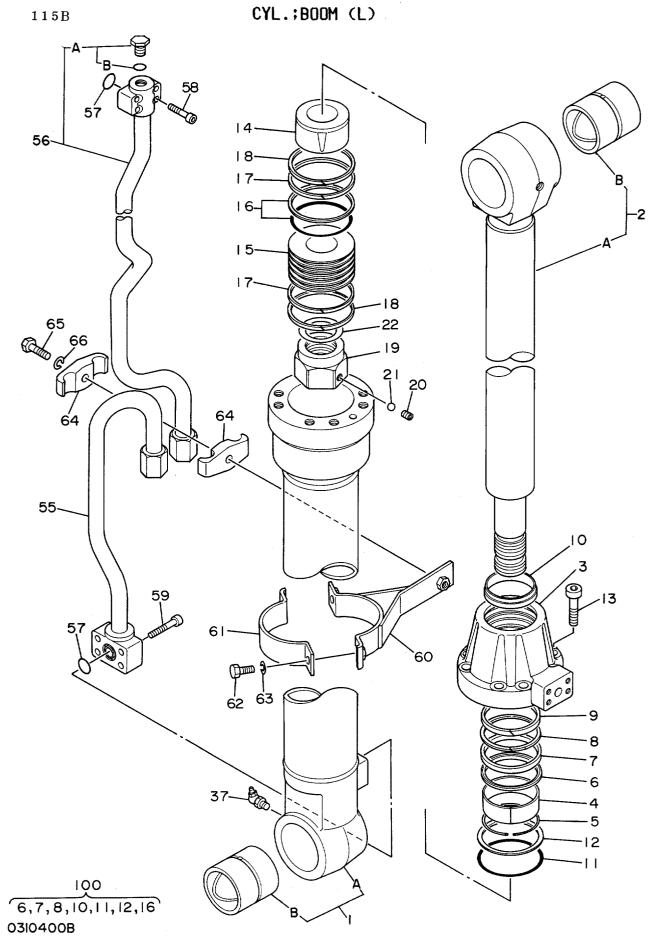

| 部品番号               | コード        | 部 品 名            | PART NAME          | 適用号機       | 頁     |
|--------------------|------------|------------------|--------------------|------------|-------|
| PART NO.           | CODE       |                  |                    | SERIAL NO. | PAGE  |
| ‡ 4230192<br>      | 0370400    | バルブ;ホールディング      | VALVE; HOLDING     |            | 111   |
| シリンダ               |            |                  | CYLINDER           |            |       |
| 4187906            | 0310300B   | シリンダ;ブーム(右)      | CYL.;BOOM (R)      |            | 113   |
| 4187907            | 0310400B   | シリンダ;ブーム(左)      | CYL.;BOOM (L)      |            | 115   |
| 4187908            | 0310500B   | シリンダ;アーム         | CYL.;ARM           |            | 117   |
| 4199485            | 0335800A   | シリンダ;アーム         | CYL.;ARM           | h          | 119   |
| 4187909            | 0310600B   | シリンダ;バケット        | CYL.;BUCKET        |            | 121   |
| 4196020            | 0326300A   | シリンダ;ステアリング(右)   | CYL.;STEERING (R)  |            | 123   |
| 4196019            | 0326400A   | シリンダ;ステアリング (左)  | CYL.;STEERING (L)  |            | 125   |
| 4178119            | 0334300A   | シリンダ;ラム(右)       | CYL.;RAM (R)       |            | 127   |
| 4219524            | 0334700    | ・バルブ;チェック        | ·VALVE; CHECK      |            | 129   |
| 4178120            | 0334400A   | シリンダ;ラム (左)      | CYL.;RAM (L)       |            | 131   |
| 4219524            | 0334700    | ・バルブ;チェック        | ·VALVE; CHECK      |            | (129) |
| 4195892            | 0335400A   | シリンダ;アウトリガ(右)    | CYL.;OUTRIGGER (R) |            | 133   |
| 4195893            | 0335300A   | シリンダ;アウトリガ(左)    | CYL.;OUTRIGGER (L) |            | 135   |
| 4207441            | 0317900    | シリンダ;クラムシェル      | CYL.;CLAMSHELL     |            | 137   |
| 4199486            | 0335700A   | シリンダ;オフセット       | CYL.;OFFSET        |            | 139   |
| ¥ 4231944          | 0376100A   | シリンダ;ブレード (右)    | CYL.;BLADE (R)     |            | 141   |
| # 4231943          | 0376200A   | シリンダ;ブレード (左)    | CYL.;BLADE (R)     |            | 143   |
| パワートレイ             | ' <i>ン</i> |                  | POWER TRAIN        |            |       |
| 4178118            |            | トランスミッション        | TRANSMISSION       |            |       |
| ++++++             | 0326500A1  | ・メインシャフト         | ·MAIN SHAFT        |            | 145   |
| ++++++             | 0326500A2  | ・カウンターシャフト       | • COUNTER SHAFT    |            | 147   |
| ++++++             | 0326500A3  | ・フロントアウトプット      | •FRONT OUTPUT      |            | 149   |
| ++++++             | 0326500A4  | ・パーキングブレーキ       | •PARKING BRAKE     |            | 151   |
| +++++              | 0326500A5  | ・ロー, ハイ シフト      | ·LOW-HIGH SHIFT    |            | 153   |
| +++++              | 0326500A6  | ・パーキングブレーキ コントロー |                    |            | 155   |
| 4174293            | 0328000    | シャフト;プロペラ        | SHAFT;PROP.        |            | 157   |
| 4174294            | 0328100    | シャフト;プロペラ        | SHAFT;PROP.        |            | 159   |
|                    |            | アクスル;フロント        | AXLE; FRONT        |            |       |
| 4178116            |            | <b>リンスル・ノロマド</b> |                    |            |       |
| 4178116<br>4216619 | 0328800    | ・キャリヤ            | • CARRIER          |            | 161   |
|                    | 0328800    |                  |                    |            | 161   |