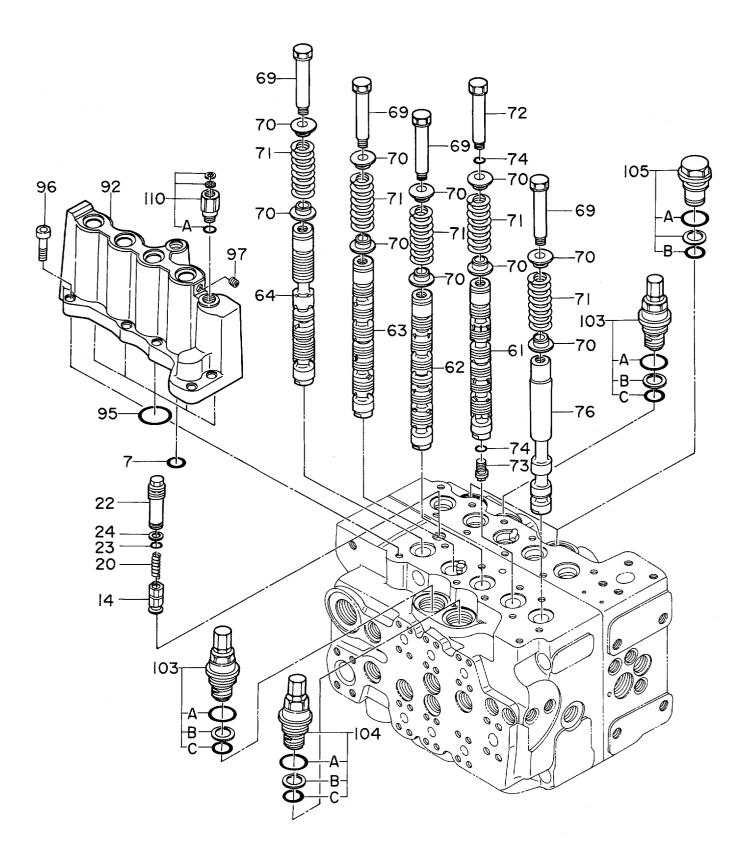

# 目 次 CONTENTS

| 部品番号     | コード       | 部品名                            | PART NAME              | 適用号機       | 頁    |
|----------|-----------|--------------------------------|------------------------|------------|------|
| PART NO. | CODE      |                                |                        | SERIAL NO. | PAGE |
| ポンプ      |           |                                | PUMP                   |            |      |
| 4191115  | 0324100A  | ポンプ;ピストン                       | PUMP;PISTON            |            | 001  |
| 4213104  | 0324200A  | · 制御部                          | ·CONTROL SECTION       |            | 003  |
| 4213105  | 0324300A  | <ul><li>・・レギュレータカバー部</li></ul> | ••REGULATOR COVER PART |            | 005  |
| 4213106  | 0324400A  | ・・切換弁カバー部(1)                   | ··VALVE COVER PART (1) |            | 007  |
| 4213107  | 0324500A  | ・・切換弁カバー部(2)                   | ··VALVE COVER PART (2) |            | 009  |
| 4213108  | 0324600   | ・・コントロール部                      | ·· CONTROL PART        |            | 011  |
| 4213109  | 0324700   | ・・バルブ;ソレノイド(トルクシフト)            | ··VALVE;SOLENOID (TORQ | UE SHIFT)  | 013  |
| 4213110  | 0324800   | ・・バルブ;ソレノイド(Qシフト)              | ··VALVE:SOLENGID (Q-SH | IFT)       | 015  |
| 4213111  | 0324900   | ・ロータリグループ (駆動側)                | ·ROTARY GROUP (DRIVE S | IDE)       | 017  |
| 4213112  | 0325000   | ・ロータリグループ(非駆動側)                | •ROTARY GROUP (IDLER S | IDE)       | 019  |
| 4206916  | 0312300A  | ・パイロットギヤポンプ                    | •PILOT GEAR PUMP       |            | 021  |
|          |           |                                |                        |            |      |
| モータ;オイ   | ル         |                                | MOTOR; OIL             |            |      |
| 4199024  |           | モータ;オイル(旋回)                    | MOTOR;OIL (SWING)      | 0103~0763  |      |
| +++++    | 0311100A1 | ・モータ;オイル(1/2)                  | ·MOTOR;OIL (1/2)       |            | 023  |
| ++++++   | 0311100A2 | ・モータ;オイル(2/2)                  | •MOTOR;OIL (2/2)       |            | 025  |
| 4206608  | 0311200   | ・・バルブ;リリーフ                     | ··VALVE;RELIEF         |            | 027  |
| 4224Q17  |           | モータ;オイル(旋回)                    | MOTOR: OIL (SWING)     | 0764~      |      |
| ++++++   | 0356800A1 | ・モータ;オイル (1/2)                 | -MOTOR;OIL (1/2)       |            | 029  |
| ++++++   | 0356800A2 | ・モータ;オイル(2/2)                  | •MOTOR;OIL (2/2)       |            | 031  |
| 4206608  | 0311200   | ・・バルブ;リリーフ                     | ··VALVE;RELIEF         |            | (027 |
| 4178126  | 0323200   | モータ;オイル(走行)                    | MOTOR;OIL (TRAVEL)     |            | 033  |
| 4213096  | 0323300   | ・モータ;ピストン                      | ·MOTOR; PISTON         |            | 035  |
| 4213097  | 0323400   | ・・ロータリグループ                     | ··ROTARY GROUP         |            | 037  |
| 4213098  | 0323500   | <ul><li>・制御部</li></ul>         | ·· CONTROL SECTION     | 0103~0408  | 039  |
| 4210070  | 0020700   |                                |                        | 0777~0784  |      |
| 4213098  | 0323500A  | ・・制御部                          | ··CONTROL SECTION      | 0409~0776  | 041  |
| 1213070  |           | , pre erre sare                |                        | 0785~      |      |
| 4213099  | 0323600A  | ・・・コントロール部                     | ···CONTROL PART        |            | 043  |
|          |           |                                |                        | 0103~0408  | 045  |
| 4213100  | 0323700A  | ・・・調整ネジ部                       | HDJOO! OCKEM LHV!      | 0103~0400  | 0.73 |

| 部品番号      | 品番号 コード 部 品 名 PART NAME                 |                                 | 適用号機                  | 頁              |      |
|-----------|-----------------------------------------|---------------------------------|-----------------------|----------------|------|
| PART NO.  | CODE                                    |                                 |                       | SERIAL NO.     | PAGE |
|           |                                         |                                 |                       |                |      |
| 4213101   | 0323800A                                | ・バルブ;ブレーキ                       | •VALVE;BRAKE          |                | 047  |
| 4213102   | 0323900                                 | ・・バルブ;リリーフ                      | ··VALVE; RELIEF       |                | 049  |
| 4213103   | 0324000                                 | ・バルブ;チェック                       | •VALVE;CHECK          |                | 051  |
| バルブ       |                                         |                                 | VALVE                 |                |      |
| 4191114   |                                         | バルブ;コントロール                      | VALVE; CONTROL        |                |      |
| +++++     | 0325100A1                               | ・バルブ;コントロール(1/5)                | •VALVE;CONTROL (1/5)  |                | 053  |
|           | *************************************** |                                 |                       |                |      |
| ++++++    | 0325100A2                               | ・バルブ;コントロール(2/5)                | ·VALVE; CONTROL (2/5) |                | 055  |
| ++++++    | 0325100A3                               | ・バルブ;コントロール (3/5)               | ·VALVE;CONTROL (3/5)  |                | 057  |
| ++++++    | 0325100A4                               | ・バルブ;コントロール (4/5)               | ·VALVE;CONTROL (4/5)  |                | 059  |
| ++++++    | 0325100A5                               | ・バルブ;コントロール(5/5)                | •VALVE;CONTROL (5/5)  |                | 061  |
| 4196061   | 0328200A                                | バルブ;コントロール                      | VALVE; CONTROL        |                | 063  |
| 4196457   | 0335500                                 | バルブ;コントロール                      | VALVE; CONTROL        |                | 065  |
| 4182317   | 0335200                                 | バルブ;コントロール                      | VALVE; CONTROL        |                | 067  |
| 4182316   | 0328300A                                | バルブ;コントロール                      | VALVE; CONTROL        |                | 069  |
| 4201553   | 0353500                                 | バルブ;コントロール                      | VALVE; CONTROL        | 0103~1251      | 071  |
| # 4263455 | 0399200                                 | バルブ;コントロール                      | VALVE; CONTROL        | 1252~          | 073  |
| 9077345   | 9077345A                                | バルブ;パイロット(右),(左)                | VALVE;PILOT (R),(L)   | R: 0103~D90/06 | 075  |
|           |                                         |                                 |                       | L: 0103~1288   |      |
| # 9107500 | 9107500                                 | <br>バルブ;パイロット(右)                | VALVE;PILOT (R)       | D90/07~        | 077  |
| # 9100155 | 9100155                                 | バルブ;パイロット (左)                   | VALVE;PILOT (L)       | 1289~D90/06    | 079  |
| # 9107501 | 9107501                                 | <br>バルブ;パイロット(左)                | VALVE;PILOT (L)       | D90/07~        | 081  |
| 4178125   | 0334600A                                | バルブ;パイロット                       | VALVE; PILOT          |                | 083  |
| 9072923   | 9072923                                 | バルブ;パイロット                       | VALVE;PILOT           | 0103~H00783    | 085  |
| 9072923   | 9072923C                                | バルブ;パイロット                       | VALVE;PILOT           | H00784~        | 087  |
| 4207573   | 0328400A                                | バルブ;リリーフ                        | VALVE; RELIEF         |                | 089  |
| 4196411   | 0308700A                                | バルブ;ソレノイド                       | VALVE; SOLENOID       |                | 091  |
| 4200389   | 0334500A                                | バルブ;ソレノイド                       | VALVE; SOLENOID       |                | 093  |
| 9072360   | 9072360A                                | バルブ;チェック                        | VALVE; CHECK          |                | 095  |
| 4179025   | 0309900B                                | バルブ・ロック                         | VALVE; LOCK           |                | 097  |
|           |                                         | バルブ;フロウコントロール                   | VALVE; FC             |                | 099  |
| 4192576   | 0326800A                                | バルブ・フロウコンドロール<br><br>バルブ・ステアリング | VALVE;STEERING        |                | 101  |
| 4149140   | 0263200A                                |                                 |                       |                |      |
| 4086378   | 0153200                                 | バルブ;ブレーキ                        | VALVE; BRAKE          |                | 103  |
| 4196456   | 0326700A                                | バルブ                             | VALVE                 |                | 105  |
| # 4201401 | 0370200                                 | バルブ;ホールディング<br>                 | VALVE; HOLDING        |                | 107  |
| # 4206538 | 0370500                                 | バルブ;ホールディング                     | VALVE; HOLDING        |                | 109  |