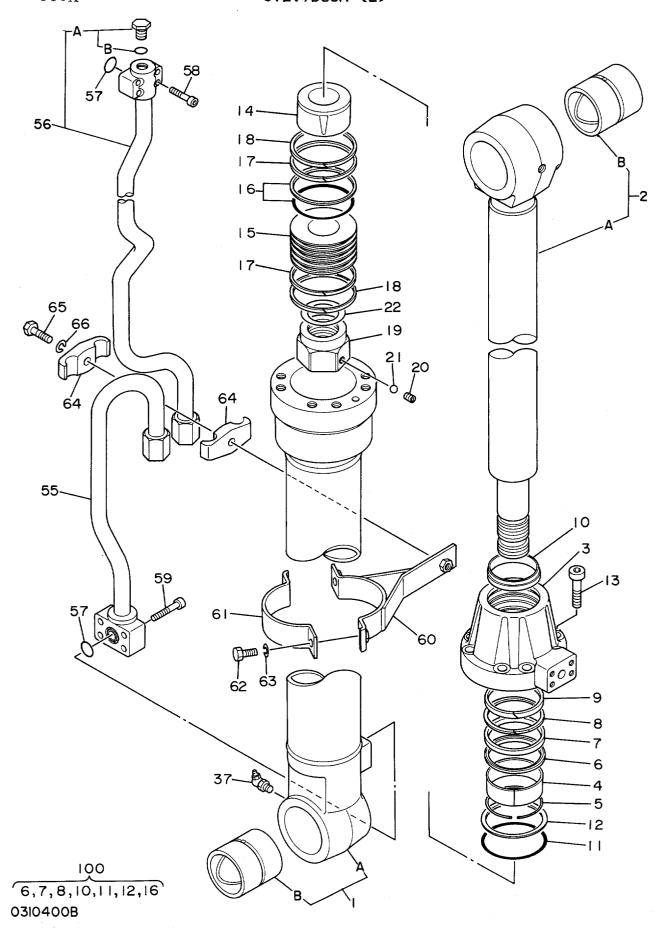

| 部品番号               | コード        | 部 品 名            | PART NAME          | 適用号機       | 頁     |
|--------------------|------------|------------------|--------------------|------------|-------|
| PART NO.           | CODE       |                  |                    | SERIAL NO. | PAGE  |
| ‡ 4230192<br>      | 0370400    | バルブ;ホールディング      | VALVE; HOLDING     |            | 111   |
| シリンダ               |            |                  | CYLINDER           |            |       |
| 4187906            | 0310300B   | シリンダ;ブーム(右)      | CYL.;BOOM (R)      |            | 113   |
| 4187907            | 0310400B   | シリンダ;ブーム(左)      | CYL.;BOOM (L)      |            | 115   |
| 4187908            | 0310500B   | シリンダ;アーム         | CYL.;ARM           |            | 117   |
| 4199485            | 0335800A   | シリンダ;アーム         | CYL.;ARM           | h          | 119   |
| 4187909            | 0310600B   | シリンダ;バケット        | CYL.;BUCKET        |            | 121   |
| 4196020            | 0326300A   | シリンダ;ステアリング(右)   | CYL.;STEERING (R)  |            | 123   |
| 4196019            | 0326400A   | シリンダ;ステアリング (左)  | CYL.;STEERING (L)  |            | 125   |
| 4178119            | 0334300A   | シリンダ;ラム(右)       | CYL.;RAM (R)       |            | 127   |
| 4219524            | 0334700    | ・バルブ;チェック        | ·VALVE; CHECK      |            | 129   |
| 4178120            | 0334400A   | シリンダ;ラム (左)      | CYL.;RAM (L)       |            | 131   |
| 4219524            | 0334700    | ・バルブ;チェック        | ·VALVE; CHECK      |            | (129) |
| 4195892            | 0335400A   | シリンダ;アウトリガ(右)    | CYL.;OUTRIGGER (R) |            | 133   |
| 4195893            | 0335300A   | シリンダ;アウトリガ(左)    | CYL.;OUTRIGGER (L) |            | 135   |
| 4207441            | 0317900    | シリンダ;クラムシェル      | CYL.;CLAMSHELL     |            | 137   |
| 4199486            | 0335700A   | シリンダ;オフセット       | CYL.;OFFSET        |            | 139   |
| ¥ 4231944          | 0376100A   | シリンダ;ブレード (右)    | CYL.;BLADE (R)     |            | 141   |
| # 4231943          | 0376200A   | シリンダ;ブレード (左)    | CYL.;BLADE (R)     |            | 143   |
| パワートレイ             | ' <i>ン</i> |                  | POWER TRAIN        |            |       |
| 4178118            |            | トランスミッション        | TRANSMISSION       |            |       |
| ++++++             | 0326500A1  | ・メインシャフト         | ·MAIN SHAFT        |            | 145   |
| ++++++             | 0326500A2  | ・カウンターシャフト       | • COUNTER SHAFT    |            | 147   |
| ++++++             | 0326500A3  | ・フロントアウトプット      | •FRONT OUTPUT      |            | 149   |
| ++++++             | 0326500A4  | ・パーキングブレーキ       | •PARKING BRAKE     |            | 151   |
| +++++              | 0326500A5  | ・ロー, ハイ シフト      | ·LOW-HIGH SHIFT    |            | 153   |
| +++++              | 0326500A6  | ・パーキングブレーキ コントロー |                    |            | 155   |
| 4174293            | 0328000    | シャフト;プロペラ        | SHAFT;PROP.        |            | 157   |
| 4174294            | 0328100    | シャフト;プロペラ        | SHAFT;PROP.        |            | 159   |
|                    |            | アクスル;フロント        | AXLE; FRONT        |            |       |
| 4178116            |            | <b>リンスル・ノロマド</b> |                    |            |       |
| 4178116<br>4216619 | 0328800    | ・キャリヤ            | • CARRIER          |            | 161   |
|                    | 0328800    |                  |                    |            | 161   |