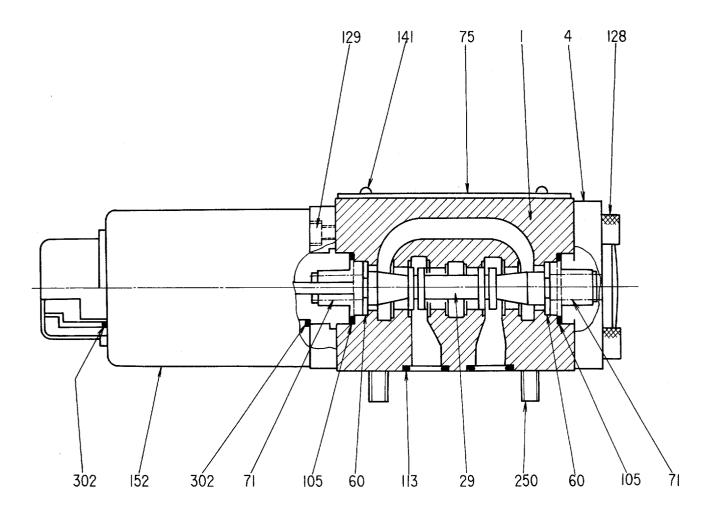

t1†"37" CONTROL SECTION

0103~

|           |                                                  |                       |              |             |              | 0103.4     |     |                         |            |
|-----------|--------------------------------------------------|-----------------------|--------------|-------------|--------------|------------|-----|-------------------------|------------|
| 符号        | 部品番号                                             | 部品名                   | or PART NAME | 数量          | サービス         | 適用号機       | 互換性 | 代替部<br>REPLACEA<br>PART | BLE        |
| ITEM      | PART NO.                                         | PART NAME             | CODE         | Q'TY        | S.C          | SERIAL NO. |     | 部品番号<br>PART NO.        | 数量<br>Q'TY |
|           | 4213104                                          | CONTROL SECTION       | 0324200A     | 1           |              |            |     |                         |            |
| 1         | 4213105                                          | •REGULATOR COVER PART | 0324300A     | 1           |              |            |     |                         |            |
| 2         | 4213106                                          | ·VALVE COVER (1)      | 0324400A     | 1           |              |            |     | -                       |            |
| 3         | 4213107                                          | ·VALUE COVER (2)      | 0324500A     | 1           |              |            |     |                         |            |
| 4         | 4213108                                          | •CONTROL PART         | 0324600      | 2           |              |            | ļ   |                         |            |
| 5         | 4213109                                          | ·VALVE;SOLENDID       | 0324700      | 1           |              |            |     |                         |            |
| 6         | 4213110                                          | ·VALVE; SOLENOID      | 0324800      | 1           |              |            |     |                         |            |
| 7         | ++++++                                           | •BODY                 |              | 1           | D            |            |     |                         |            |
| 8         | ++++++                                           | ·PISTON               |              | 2           | D            |            |     |                         |            |
| 9         | ++++++                                           | •ROD                  |              | 2           | D            |            | ļ   |                         |            |
| 10        | 0215007                                          | ·SEAT;SPRING          |              | 2           |              |            |     |                         |            |
| 11        | 0215008                                          | •SEAT; SPRING         |              | 2           |              |            |     |                         |            |
| 12        | 0215013                                          | •ROD                  |              | 2           |              |            |     |                         |            |
| 13        | 0215014                                          | •SPACER               |              | 2           |              |            |     |                         |            |
| 14        | 0215018                                          | ·PIN                  |              | 2           |              |            |     |                         |            |
| 15        | 0311701                                          | ·PACKING              |              | 1           |              |            |     |                         |            |
| 16        | 0215020                                          | ·BOLT;SOCKET          |              | 12          |              |            |     |                         |            |
| 17        | 0215021                                          | -WASHER; SPRING       |              | 12          |              |            |     |                         |            |
| 19        | ++++++                                           | ·SCREW;SET            |              | 4           | D            |            |     |                         |            |
| 20        | 0215023                                          | ·PIN;SPRING           |              | 2           |              |            |     |                         |            |
| 21        | 0215221                                          | •PLUG                 |              | 2           |              |            |     |                         |            |
| 22        | 0215015                                          | •PLUG                 |              | 4           |              | ~ 0889     |     |                         |            |
| 22        | 4255302                                          | •PLUG                 |              | 4           |              | 0890~      |     |                         |            |
| 23        | 0311702                                          | •ORIFICE              |              | 2           |              |            |     |                         |            |
| 24        | ++++++                                           | •PLUG                 |              | 1           | D            |            |     |                         | <b> </b>   |
| 25        | ++++++                                           | •PLUG                 |              | 2           | D            |            |     |                         |            |
| 27        | 957366                                           | •O-RING               | ,            | 2           |              |            |     |                         |            |
| 28        | 0311703                                          | •RETAINER             |              | 2           |              |            |     |                         |            |
| 29<br>30  | 0324201                                          | •ORIFICE              |              | 2           |              | 0000.      |     |                         |            |
| 30<br>111 | 4506408<br>0215803                               | ·O-RING<br>·SHIM 1.0  |              | 2           | <del> </del> | 0890~      |     |                         |            |
| 116       | 0311706                                          | -SPRING               |              | 2           |              |            |     |                         |            |
| 120       | 0311707                                          | -SPRING               |              | 2           |              |            |     |                         |            |
| 120       | 0011101                                          | O NENO                |              |             |              |            |     |                         |            |
|           |                                                  |                       |              |             |              |            |     |                         |            |
|           |                                                  |                       |              | 1           |              |            |     |                         |            |
|           |                                                  |                       |              |             |              |            |     |                         |            |
|           |                                                  |                       |              |             |              |            |     |                         |            |
|           |                                                  |                       |              |             |              |            |     |                         |            |
|           |                                                  |                       |              |             |              |            |     |                         |            |
|           | <del>~~~~~~~~~~~~~~~~~~~~~~~~~~~~~~~~~~~~~</del> |                       |              | <del></del> | ·            |            | •   |                         |            |