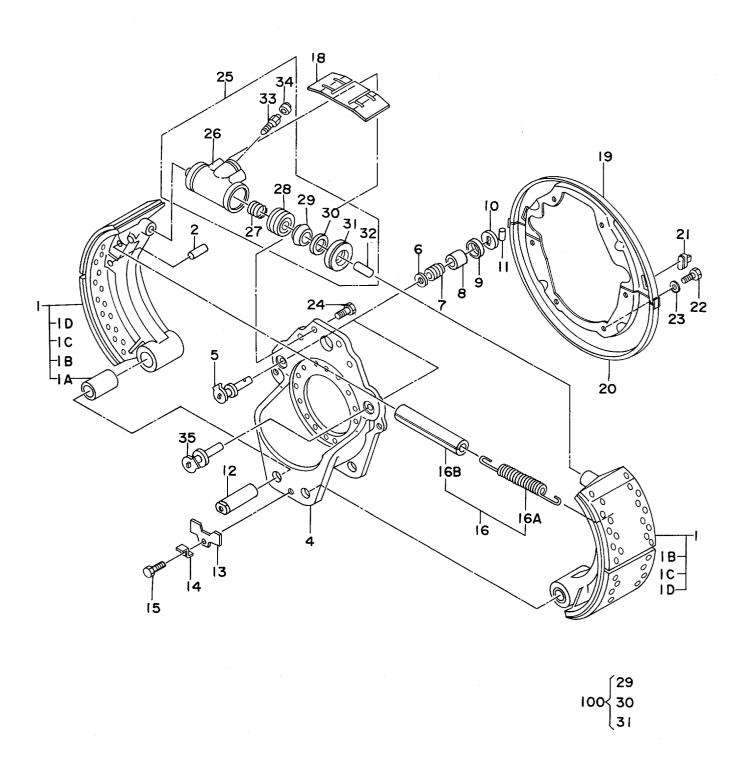

| 部品番号     | コード      | 部 品 名       | PART NAME       | 適用号機       | 頁     |
|----------|----------|-------------|-----------------|------------|-------|
| PART NO. | CODE     |             |                 | SERIAL NO. | PAGE  |
| 4178117  |          | アクスル;リヤ     | AXLE;REAR       |            |       |
| 4216619  | 0328800  | ・キャリヤ       | • CARRIER       |            | (161) |
| 4216623  | 0329200  | ・プラネタリ & ハブ | PLANETARY & HUB |            | 167   |
| 4216624  | 0329300B | ・・ブレーキ      | • • BRAKE       |            | 169   |
| その他      |          |             | ETC.            |            |       |
| 4180463  | 0289200B | ブースタ        | BOOSTER         |            | 171   |
| 4186190  | 0288900B | ブースタ        | BOOSTER         |            | 173   |
| 4172203  | 0263100  | ドライヤ;エア     | DRIYER;AIR      |            | 175   |
| 索 引      |          |             | PARTS INDEX     |            | 177   |