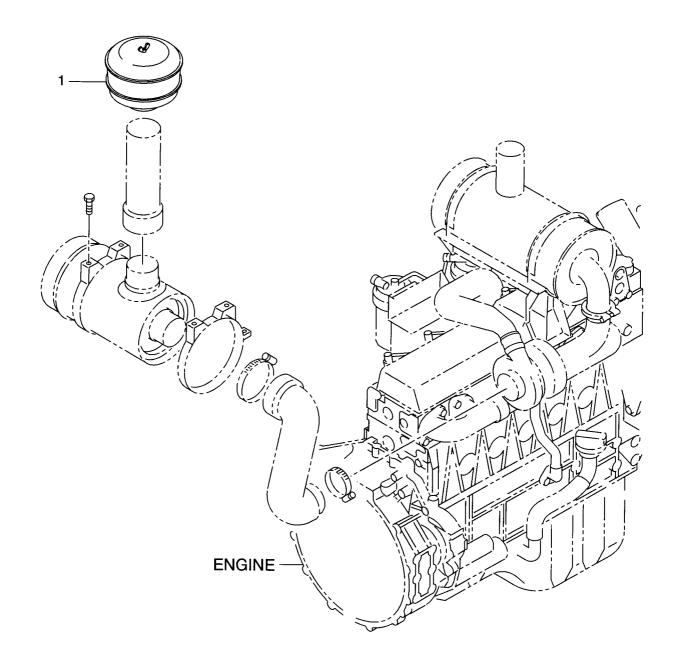

FIG. 10 PRE CLEANER(APL)(OP) プレクリーナ

| Item No<br>見出番号 | Part No.<br>部品番号 | Mark<br>記号 | Desc<br>部品  | cription<br>品名称 | Req'd<br>個数 | Remarks : serial No.<br>備考:実施号車 |
|-----------------|------------------|------------|-------------|-----------------|-------------|---------------------------------|
| 1               | 25361-07081      |            | PRE CLEANER | プレクリーナ          | 1           |                                 |
|                 |                  |            |             |                 |             |                                 |
|                 |                  |            |             |                 |             |                                 |
|                 |                  |            |             |                 |             |                                 |
|                 |                  |            |             |                 |             |                                 |
|                 |                  |            |             |                 |             |                                 |
|                 |                  |            |             |                 |             |                                 |
|                 |                  |            |             |                 |             |                                 |
|                 |                  |            |             |                 |             |                                 |
|                 |                  |            |             |                 |             |                                 |
|                 |                  |            |             |                 |             |                                 |
| -               |                  |            |             |                 |             |                                 |
|                 |                  |            |             |                 |             |                                 |
|                 |                  |            |             |                 |             |                                 |
|                 |                  |            |             |                 |             |                                 |
|                 |                  |            |             |                 |             |                                 |
|                 |                  |            |             |                 |             |                                 |
|                 |                  |            |             |                 |             |                                 |