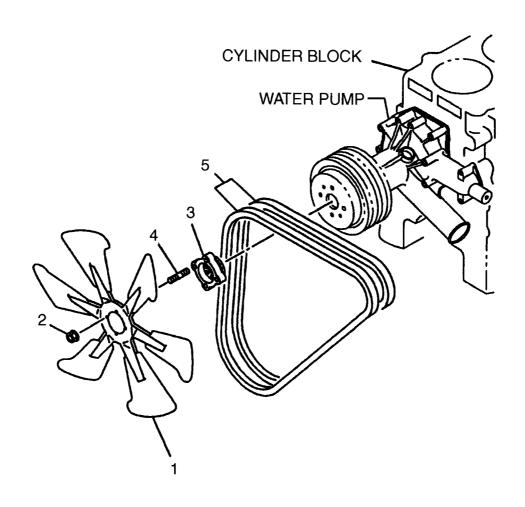

FIG. 3 COOLING SYSTEM クーリンク゛システム

| Item No<br>見出番号 |             | Mark<br>記号 | Descrip<br>部品名    |                      | Req'd<br>個数 | Remarks : serial No.<br>備考:実施号車 |
|-----------------|-------------|------------|-------------------|----------------------|-------------|---------------------------------|
| 1               | 26672-10221 |            | RADIATOR          | ラシ゛I−タ               | 1           | SEE FIG.4                       |
| 2               | 26602-12011 |            | RUBBER,MOUNTING   | ラハ゛-                 | 2           |                                 |
| 3               | 26602-12021 |            | WASHER            | ワッシャ                 | 2           |                                 |
| 4               | 01116-12080 |            | BOLT              | <b>ホ゛ルト</b>          | 2           |                                 |
| 5               | 02011-00012 |            | WASHER            | ワッシャ                 | 2           |                                 |
| 6               | 01401-10012 |            | NUT               | ナット                  | 2           |                                 |
| 7               | 26752-12151 |            | RUBBER, MOUNTING  | ラハ゛-                 | 4           |                                 |
| 8               | 26602-12021 |            | WASHER            | ワッシャ                 | 2           |                                 |
| 9               | 01116-12080 |            | BOLT              | <b>ホ゛ルト</b>          | 2           |                                 |
| 10              | 02011-00012 |            | WASHER            | ワッシャ                 | 2           |                                 |
| 11              | 01401-10012 |            | NUT               | ナット                  | 2           |                                 |
| 12              | 26672-12251 |            | HOSE              | ホース                  | 1           |                                 |
| 13              | 26672-12261 |            | HOSE              | ホース                  | 1           |                                 |
| 14              | 24067-62331 |            | CLIP              | クリッフ゜                | 2           |                                 |
| 15              | 26607-63291 |            | CLIP              | クリッフ゜                | 2           |                                 |
| 16              | 26552-12061 |            | COVER             | カハ゛ー                 | 2           |                                 |
| 17              | 01183-08016 |            | BOLT&WASHER       | ホ゛ルト&ワッシャ            | 8           |                                 |
| 18              | 02000-00008 |            | WASHER            | ワッシャ                 | 8           |                                 |
| 19              | 26752-12021 |            | SHROUD            | シュラウト゛               | 1           |                                 |
| 20              | 01183-08016 |            | BOLT&WASHER       | ホ゛ルト&ワッシャ            | 2           |                                 |
| Α               | 26602-12181 |            | RESERVE TANK ASSY | リサ゛ーフ゛タンクアッセン        | 1           | INC.21-25                       |
| 21              | 26602-17141 |            | TANK              | タンク                  | 1 1         | 110.21 20                       |
| 22              | 26602-17151 |            | CONDUCTION        | コンタ・クション             |             |                                 |
| 23              | 26602-17171 |            | CAP               | キャッフ゜                |             |                                 |
| 24              | 26602-17181 |            | PACKING           | パッキンク゛               |             |                                 |
| 25              | 26602-17191 | 1          | PIPE              | パイプ                  |             |                                 |
| 26              | 26602-12151 |            | BELT              | ላ* ルト                | 1 1         |                                 |
| 27              | 01183-10020 |            | BOLT&WASHER       | <b>ボルト&amp;ワ</b> ッシャ | 5           |                                 |
| 28              | 01401-00010 |            | NUT               | ナット                  | 2           |                                 |
|                 | 26672-12271 | 1 1        | BRACKET           | フ゛ラケット               | 1           |                                 |
| i               | 26602-12171 |            | HOSE              | ホース                  |             |                                 |
| 31              | 26602-42061 | 1 !        | CLIP              | クリッフ°                | 2           |                                 |
| l               |             |            |                   | ,,,,                 | _           |                                 |
|                 |             |            |                   |                      |             |                                 |
|                 |             |            |                   |                      |             |                                 |
|                 |             |            |                   |                      |             |                                 |
|                 |             |            |                   |                      |             |                                 |
|                 |             |            |                   |                      |             |                                 |
|                 |             |            |                   |                      |             |                                 |
|                 |             |            |                   |                      |             |                                 |
|                 |             |            |                   |                      |             |                                 |
|                 |             |            |                   |                      | }           |                                 |
|                 |             |            |                   |                      |             |                                 |
|                 |             |            |                   |                      |             |                                 |
|                 |             |            |                   |                      |             |                                 |
|                 |             |            |                   |                      |             |                                 |
|                 |             |            |                   |                      |             |                                 |
|                 |             |            |                   |                      |             |                                 |
|                 |             |            |                   |                      |             |                                 |
|                 |             |            |                   |                      |             |                                 |
|                 |             |            |                   |                      |             |                                 |