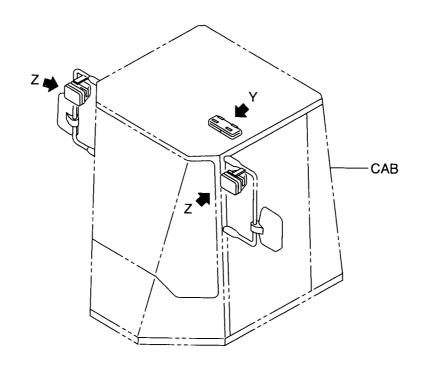

FIG. 13 COCKPIT WIRING(1/2) コックヒ<sup>®</sup> ットワイヤリンク <sup>\*</sup>

| Item No.<br>見出番号 | Part No.<br>部品番号 | Mark<br>記号 | Description<br>部品名称  |                       |    | Remarks : serial No.<br>備考:実施号車 |
|------------------|------------------|------------|----------------------|-----------------------|----|---------------------------------|
| 1                | 26562-42001      |            | WIRE HARNESS,COCKPIT | ワイヤハーネス               | 個数 |                                 |
| 2                | 26562-42011      |            | WIRE HARNESS,        | ワイヤハーネス               | 1  |                                 |
|                  |                  |            | T/M CONTROL          | 711.                  | •  |                                 |
| 3                | 54067-22051      |            | GROMMET,FREE         | <b>ク</b> ゛ロメット        | 1  |                                 |
| 4                | 26562-42151      |            | LIGHTING SWITCH      | ライティンク゛スイッチ           | 1  | SEE FIG.19                      |
| 5                | 26552-42521      |            | PARKING SWITCH       | ハ°ーキンク゛スイッチ           | 1  | SEE FIG.19                      |
| 6                | 26562-42181      |            | SWITCH               | スイッチ                  | 1  | SEE FIG.19                      |
| 7                | 26552-42551      |            | STARTER SWITCH       | スタータスイッチ              | 1  | SEE FIG.25                      |
| 8                | 26562-42141      |            | T/M CONTROL SWITCH   | T/Mコントロールスイッチ         | 1  | SEE FIG.25                      |
| 9                | 26602-43361      |            | TURN SIGNAL SWITCH   | ターンシク゛ナルスイッチ          | 1  | SEE FIG.25                      |
| 10               | 04762-13015      |            | TUBE,CORRUGATE       | チューフ゛                 | 1  |                                 |
| 11               | 26312-42261      |            | BUZZER               | フ゛サ゛ー                 | 1  | SEE FIG.26                      |
| 12               | 23232-42072      |            | STOP LAMP SWITCH     | ストップ゜ランフ゜スイッチ         | 1  | SEE FIG.25                      |
| 13               | 04913-10200      |            | BAND                 | ハ゛ント゛                 | 4  | _                               |
| 14               | 26752-42671      |            | CLIP                 | クリップ <sup>°</sup>     | 3  | -1112                           |
| -                | 26752-42681      |            | CLIP                 | クリッフ゜                 | 3  | 1113-                           |
| 15               | 26752-42691      |            | CLIP                 | クリッフ°                 | 3  | -1112                           |
| -                | 26752-42661      |            | CLIP                 | クリッフ°                 | 3  | 1113-                           |
| 16               | 01183-10020      |            | BOLT&WASHER          | <b>ホ゛ルト&amp;ワ</b> ッシャ | 3  |                                 |
|                  |                  |            |                      |                       |    |                                 |

FIG. 14 COCKPIT WIRING(2/2) コックヒ<sup>®</sup> ットワイヤリンク <sup>\*</sup>

| Item No.<br>見出番号 | 1           | Mark<br>記号 |                 | Description<br>部品名称                            |     | Remarks : serial No.<br>備考:実施号車 |
|------------------|-------------|------------|-----------------|------------------------------------------------|-----|---------------------------------|
| 1                |             |            | FUSE BOX        | ヒュース゛ホ゛ックス                                     | 1   | SEE FIG.24                      |
| 2                | 26812-42281 |            | DIODE UNIT      | タ゛イオート゛ユニット                                    | 2   | SEE FIG.24                      |
| 3                | 26192-42031 |            | RELAY           | リレー                                            | 8   | SEE FIG.24                      |
| 4                | 26602-40261 |            | FLASHER UNIT    | フラッシャユニット                                      | 1   | SEE FIG.24                      |
| 5                | 26622-42411 |            | CONNECTOR, BOOM | コネクタ                                           | 1 1 | 012110.21                       |
| 6                | 26622-42471 |            | CONNECTOR       | コネクタ                                           | 1   |                                 |
| 7                | 26312-42261 |            | BUZZER          | フ゛サ゛ー                                          | 1   | SEE FIG.24                      |
| 8                | 26752-42161 |            | SWITCH,PRESSURE | スイッチ                                           | 1 1 |                                 |
| 9                | 26832-42351 |            | ATC UNIT        | ATCユニット                                        | 1   | SEE FIG.24                      |
| 10               | 26752-42781 |            | RUBBER          | ラハ゛ー                                           | 2   | 012 / / 0.2 /                   |
| 11               | 26752-42511 |            | PLATE           | プレート                                           | 2   |                                 |
| 12               | 01183-10020 |            | BOLT&WASHER     | ホ*ルト&ワッシャ                                      | 4   |                                 |
| 13               | 26192-42731 |            | BRACKET         | フ゛ラケット                                         | 3   |                                 |
| 14               | 26812-42751 |            | BRACKET         | フ゛ラケット                                         | 1   |                                 |
| 15               | 26612-42081 |            | BRACKET         | フ゛ラケット                                         | 1 1 |                                 |
| 16               | 26602-42941 |            | CLIP            | クリッフ°                                          | 3   |                                 |
| 17               | 26752-42681 |            | CLIP            | <i>^ , , , , , , , , , , , , , , , , , , ,</i> | 10  |                                 |
| 18               | 26752-42671 |            | CLIP            | <b>クリ</b> ッフ゜                                  | 4   |                                 |
| 19               | 26752-42691 | I I        | CLIP            | クリッフ°                                          | 1 1 |                                 |
| 20               | 26507-82041 | 1 1        | CLIP            | クリッフ°                                          | 3   |                                 |
| 21               | 01183-10016 |            | BOLT&WASHER     | ホ゛ルト&ワッシャ                                      | 2   |                                 |
|                  | 01183-10020 | 1 1        | BOLT&WASHER     | ホールト&ワッシャ                                      | 15  |                                 |
|                  | 01401-00010 |            | NUT             | ナット                                            | 3   |                                 |
|                  | 26756-71131 |            | CONTROL UNIT    | コントロールユニット                                     |     | SEE FIG 04                      |
| i                | 26562-42161 | !!!        | SWITCH          | スイッチ                                           |     | SEE FIG.24<br>SEE FIG.24        |
|                  | 26562-42211 | 1 1        | SWITCH          | スイッ <del>チ</del>                               | 1 1 | SEE FIG.24<br>SEE FIG.24        |
|                  | 26562-42191 | 1 1        | SWITCH          | スイッチ                                           | ! ! |                                 |
|                  | 26562-42201 |            | SWITCH          | スイッチ                                           |     | SEE FIG.24                      |
|                  | 26556-72321 | 1 1        | RADIO           | 59° t                                          | 1 1 | SEE FIG.24                      |
|                  | 26812-42631 | 1 1        | PILOT LAMP      | ハ゜イロットランフ゜                                     | 1 1 | SEE FIG.24                      |
|                  | 26756-73591 |            | WIPER SWITCH    | ワイハ°スイッチ                                       | 1 1 | SEE FIG.24                      |
|                  | 26756-73601 |            | WIPER SWITCH    | ワイハ°スイッチ                                       | 1 1 | SEE FIG.24                      |
|                  | 26192-42031 |            | RELAY           | ジャン メイッテ<br>リレー                                |     | SEE FIG.24                      |
|                  |             |            |                 | ·/V-                                           | , , | -1112                           |
| -                | 29382-47051 | ,          | RELAY           | リレー                                            | 1 1 | SEE FIG.24                      |
|                  |             |            | (CE) (1         | 70                                             | }   | 1113-                           |
| 34               | 26752-42691 |            | CLIP            | クリッフ°                                          |     | SEE FIG.24                      |
|                  | 26752-42681 |            | CLIP            | クリッフ°                                          |     | -1112<br>1113-                  |
|                  |             |            |                 |                                                |     |                                 |
|                  |             |            |                 |                                                |     |                                 |
|                  |             |            |                 |                                                |     |                                 |
|                  |             |            |                 |                                                |     |                                 |