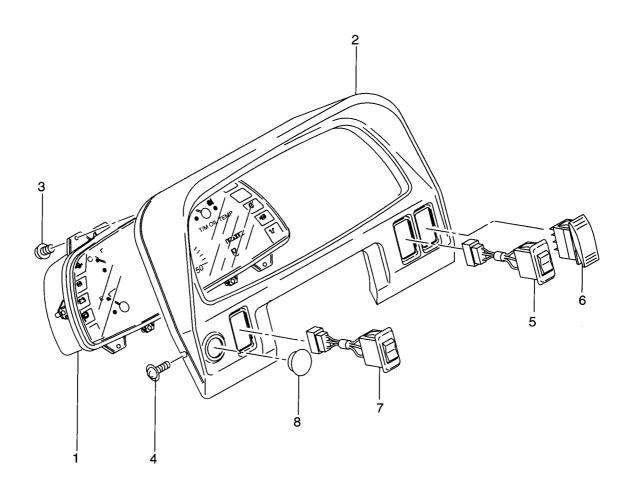

FIG. 13 COCKPIT WIRING(1/2) コックヒ<sup>®</sup> ットワイヤリンク <sup>\*</sup>

| Item No.<br>見出番号 | Part No.<br>部品番号 | Mark<br>記号 | Description<br>部品名称  |                       |    | Remarks : serial No.<br>備考:実施号車 |
|------------------|------------------|------------|----------------------|-----------------------|----|---------------------------------|
| 1                | 26562-42001      |            | WIRE HARNESS,COCKPIT | ワイヤハーネス               | 個数 |                                 |
| 2                | 26562-42011      |            | WIRE HARNESS,        | ワイヤハーネス               | 1  |                                 |
|                  |                  |            | T/M CONTROL          | 711.                  | •  |                                 |
| 3                | 54067-22051      |            | GROMMET,FREE         | <b>ク</b> ゛ロメット        | 1  |                                 |
| 4                | 26562-42151      |            | LIGHTING SWITCH      | ライティンク゛スイッチ           | 1  | SEE FIG.19                      |
| 5                | 26552-42521      |            | PARKING SWITCH       | ハ°ーキンク゛スイッチ           | 1  | SEE FIG.19                      |
| 6                | 26562-42181      |            | SWITCH               | スイッチ                  | 1  | SEE FIG.19                      |
| 7                | 26552-42551      |            | STARTER SWITCH       | スタータスイッチ              | 1  | SEE FIG.25                      |
| 8                | 26562-42141      |            | T/M CONTROL SWITCH   | T/Mコントロールスイッチ         | 1  | SEE FIG.25                      |
| 9                | 26602-43361      |            | TURN SIGNAL SWITCH   | ターンシク゛ナルスイッチ          | 1  | SEE FIG.25                      |
| 10               | 04762-13015      |            | TUBE,CORRUGATE       | チューフ゛                 | 1  |                                 |
| 11               | 26312-42261      |            | BUZZER               | フ゛サ゛ー                 | 1  | SEE FIG.26                      |
| 12               | 23232-42072      |            | STOP LAMP SWITCH     | ストップ゜ランフ゜スイッチ         | 1  | SEE FIG.25                      |
| 13               | 04913-10200      |            | BAND                 | ハ゛ント゛                 | 4  | _                               |
| 14               | 26752-42671      |            | CLIP                 | クリップ <sup>°</sup>     | 3  | -1112                           |
| -                | 26752-42681      |            | CLIP                 | クリッフ゜                 | 3  | 1113-                           |
| 15               | 26752-42691      |            | CLIP                 | クリッフ°                 | 3  | -1112                           |
| -                | 26752-42661      |            | CLIP                 | クリッフ°                 | 3  | 1113-                           |
| 16               | 01183-10020      |            | BOLT&WASHER          | <b>ホ゛ルト&amp;ワ</b> ッシャ | 3  |                                 |
|                  |                  |            |                      |                       |    |                                 |

FIG. 14 COCKPIT WIRING(2/2) コックヒ<sup>®</sup> ットワイヤリンク <sup>\*</sup>

| Item No.<br>見出番号 | 1           | Mark<br>記号 |                 | Description<br>部品名称                            |     | Remarks : serial No.<br>備考:実施号車 |
|------------------|-------------|------------|-----------------|------------------------------------------------|-----|---------------------------------|
| 1                |             |            | FUSE BOX        | ヒュース゛ホ゛ックス                                     | 1   | SEE FIG.24                      |
| 2                | 26812-42281 |            | DIODE UNIT      | タ゛イオート゛ユニット                                    | 2   | SEE FIG.24                      |
| 3                | 26192-42031 |            | RELAY           | リレー                                            | 8   | SEE FIG.24                      |
| 4                | 26602-40261 |            | FLASHER UNIT    | フラッシャユニット                                      | 1   | SEE FIG.24                      |
| 5                | 26622-42411 |            | CONNECTOR, BOOM | コネクタ                                           | 1 1 | 012110.21                       |
| 6                | 26622-42471 |            | CONNECTOR       | コネクタ                                           | 1   |                                 |
| 7                | 26312-42261 |            | BUZZER          | フ゛サ゛ー                                          | 1   | SEE FIG.24                      |
| 8                | 26752-42161 |            | SWITCH,PRESSURE | スイッチ                                           | 1 1 |                                 |
| 9                | 26832-42351 |            | ATC UNIT        | ATCユニット                                        | 1   | SEE FIG.24                      |
| 10               | 26752-42781 |            | RUBBER          | ラハ゛ー                                           | 2   | 012 / / 0.2 /                   |
| 11               | 26752-42511 |            | PLATE           | プレート                                           | 2   |                                 |
| 12               | 01183-10020 |            | BOLT&WASHER     | ホ*ルト&ワッシャ                                      | 4   |                                 |
| 13               | 26192-42731 |            | BRACKET         | フ゛ラケット                                         | 3   |                                 |
| 14               | 26812-42751 |            | BRACKET         | フ゛ラケット                                         | 1   |                                 |
| 15               | 26612-42081 |            | BRACKET         | フ゛ラケット                                         | 1 1 |                                 |
| 16               | 26602-42941 |            | CLIP            | クリッフ°                                          | 3   |                                 |
| 17               | 26752-42681 |            | CLIP            | <i>^ , , , , , , , , , , , , , , , , , , ,</i> | 10  |                                 |
| 18               | 26752-42671 |            | CLIP            | <b>クリ</b> ッフ゜                                  | 4   |                                 |
| 19               | 26752-42691 | I I        | CLIP            | クリッフ°                                          | 1 1 |                                 |
| 20               | 26507-82041 | 1 1        | CLIP            | クリッフ°                                          | 3   |                                 |
| 21               | 01183-10016 |            | BOLT&WASHER     | ホ゛ルト&ワッシャ                                      | 2   |                                 |
|                  | 01183-10020 | 1 1        | BOLT&WASHER     | ホールト&ワッシャ                                      | 15  |                                 |
|                  | 01401-00010 |            | NUT             | ナット                                            | 3   |                                 |
|                  | 26756-71131 |            | CONTROL UNIT    | コントロールユニット                                     |     | SEE FIG 04                      |
| i                | 26562-42161 | !!!        | SWITCH          | スイッチ                                           |     | SEE FIG.24<br>SEE FIG.24        |
|                  | 26562-42211 | 1 1        | SWITCH          | スイッ <del>チ</del>                               | 1 1 | SEE FIG.24<br>SEE FIG.24        |
|                  | 26562-42191 | 1 1        | SWITCH          | スイッチ                                           | ! ! |                                 |
|                  | 26562-42201 |            | SWITCH          | スイッチ                                           |     | SEE FIG.24                      |
|                  | 26556-72321 | 1 1        | RADIO           | 59° t                                          | 1 1 | SEE FIG.24                      |
|                  | 26812-42631 | 1 1        | PILOT LAMP      | ハ゜イロットランフ゜                                     | 1 1 | SEE FIG.24                      |
|                  | 26756-73591 |            | WIPER SWITCH    | ワイハ°スイッチ                                       | 1 1 | SEE FIG.24                      |
|                  | 26756-73601 |            | WIPER SWITCH    | ワイハ°スイッチ                                       | 1 1 | SEE FIG.24                      |
|                  | 26192-42031 |            | RELAY           | ジャン メイッテ<br>リレー                                |     | SEE FIG.24                      |
|                  |             |            |                 | ·/V-                                           | , , | -1112                           |
| -                | 29382-47051 | ,          | RELAY           | リレー                                            | 1 1 | SEE FIG.24                      |
|                  |             |            | (CE) (1         | 70                                             | }   | 1113-                           |
| 34               | 26752-42691 |            | CLIP            | クリッフ°                                          |     | SEE FIG.24                      |
|                  | 26752-42681 |            | CLIP            | クリッフ°                                          |     | -1112<br>1113-                  |
|                  |             |            |                 |                                                |     |                                 |
|                  |             |            |                 |                                                |     |                                 |
|                  |             |            |                 |                                                |     |                                 |
|                  |             |            |                 |                                                |     |                                 |