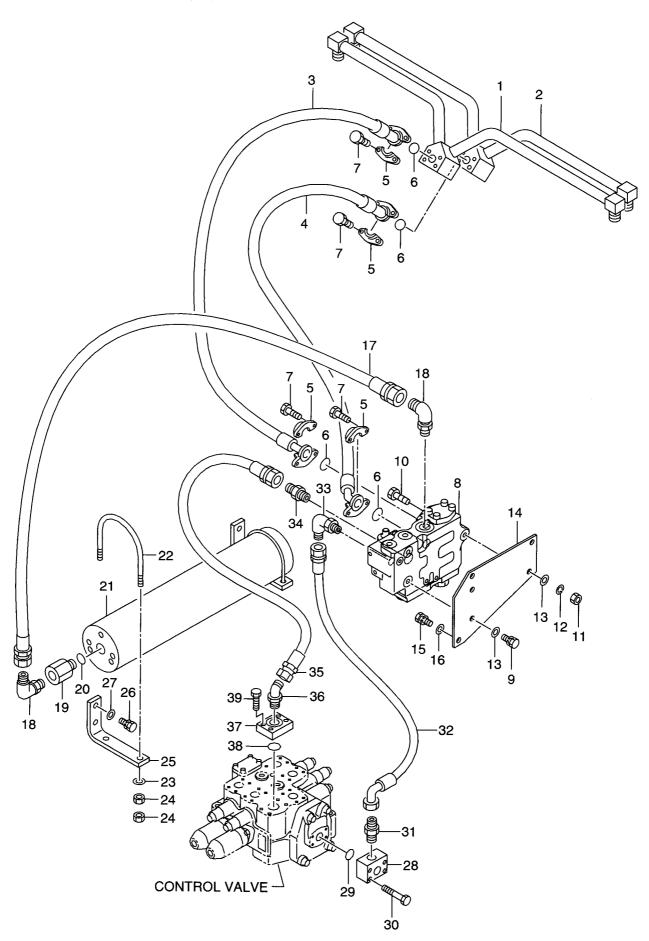

FIG. 64 CAB(COVER) キャフ゛(カハ゛-)

| Item No.<br>見出番号 |             | Mark<br>記号 |               | ription<br>a名称     | Req'd<br>個数 | Remarks : serial No.<br>備考:実施号車 |
|------------------|-------------|------------|---------------|--------------------|-------------|---------------------------------|
| Α                | 26566-70031 |            | CAB ASSY      | キャフ゛アッセン           | 1           | INC.1-20 & etc.                 |
| 1                | 26756-74472 |            | ROOF          | ルーフ                | 1           |                                 |
| 2                | 26426-77061 |            | PLUG          | フ <sup>°</sup> ラク゛ | 20          |                                 |
| 3                | 26766-73152 |            | PLATE         | フ°レ~ト              | 4           |                                 |
| 4                | 01183-06016 | İ          | BOLT&WASHER   | ま゛ルト&ワッシャ          | 8           |                                 |
| 5                | 26566-70231 |            | BOX           | <b>ホ</b> ゙ックス      | 1           |                                 |
| 6                | 26756-74761 |            | RUBBER        | ラハ゛ー               | 1           |                                 |
| 7                | 01183-08016 |            | BOLT&WASHER   | ま゛ルト&ワッシャ          | 6           |                                 |
| 8                | 26566-70241 |            | COVER         | カハ゛ー               | 1 1         |                                 |
| 9                | 26406-52421 |            | KNOB          | /7 <sup>*</sup>    | 4           |                                 |
| 10               | 02000-00008 |            | WASHER        | ワッシャ               | 4           |                                 |
| 11               | 03420-20160 |            | SPONGE        | スオ゜ンシ゛             | 1 1         |                                 |
| 12               | 26606-43321 |            | STRIP,WEATHER | ストリッフ。             | 1 1         |                                 |
| 13               | 56600-54071 |            | HOOK          | <b>フ</b> ック        | 1 1         |                                 |
| 14               | 56600-54141 |            | SCREW         | スクリュ               | 2           |                                 |
| 15               | 26766-73451 |            | VISOR         | ハ゛イサ゛              | 1           |                                 |
|                  | 01033-05016 |            | SCREW&WASHER  | スクリュ&ワッシャ          | 4           |                                 |
|                  | 26566-72161 |            | BRACKET,LH    | フ゛ラケット             |             |                                 |
| i                | 26566-72171 | 1          | BRACKET,RH    | フ゛ラケット             |             |                                 |
| I                | 01183-08020 |            | BOLT&WASHER   | オ゛ルト&ワッシャ          | 4           |                                 |
|                  | 26556-72311 | <i>i</i> 1 | PLATE         | プレート               | 1 1         |                                 |
|                  | 01033-08020 | I I        | SCREW&WASHER  | スクリュ&ワッシャ          | 2           |                                 |
|                  |             |            |               |                    |             |                                 |
|                  |             |            |               |                    |             |                                 |

FIG. 65 CAB(MIRROR) キャブ (ミラー)

| Item No.<br>見出番号 |                            | Mark<br>記号 | Descr<br>部品:        |                      | Req'd<br>個数 | Remarks : serial No.<br>備考:実施号車<br>INC.1-22 & etc. |
|------------------|----------------------------|------------|---------------------|----------------------|-------------|----------------------------------------------------|
| Α                |                            |            | CAB ASSY            | キャフ゛アッセン             | 1           |                                                    |
| 1                | 26556-72011                |            | STAY                | ステー                  | 1           |                                                    |
| 2                | 26556-72021                |            | STAY                | ステー                  | 1           |                                                    |
| 3                | 01183-12030                |            | BOLT                | ホ゛ルト                 | 8           |                                                    |
| 4                | 01401-00012                |            | NUT                 | ナット                  | 8           |                                                    |
| 5                | 26756-74701                |            | MIRROR, BACK        | ₹ <del>7</del> -     | 2           | INC.6-8                                            |
| 6                | NO PART NO.                | #          | PIVOT               | ピボット                 | 4           | 1140.00                                            |
| 7                | NO PART NO.                | #          | SPACER              | スヘ°ーサ                | 2           |                                                    |
| 8                | NO PART NO.                | #          | COVER               | カハ*ー                 | 2           |                                                    |
| 9                | 02270-06030                | "          | PIN,SPRING          | L°ン                  | 2           |                                                    |
| 10               | 01033-05040                |            | SCREW&WASHER        | スクリュ&ワッシャ            | 4           |                                                    |
| 11               | 01400-00005                |            | NUT                 | ナット                  | 4           |                                                    |
| 12               | 04720-04050                |            | HOSE                | ホース                  | 2           |                                                    |
| 13               | 56065-33041                |            | NOZZLE              | ホーへ<br>ノス*ル          | i           |                                                    |
| 14               | 26816-73301                |            | VALVE, CHECK        | ハ゛ルフ゛                | 2           |                                                    |
| 15               | 556C9-92091                |            | MIRROR              |                      | 2           |                                                    |
| 16               | 02000-20008                |            | WASHER              | ₹ <del>5</del> -     | 2           |                                                    |
| 17               | 26756-73752                |            |                     | ワッシャ                 | 2           |                                                    |
|                  |                            |            | BRACKET             | フ゛ラケット               | 2           |                                                    |
| 18               | 01183-08020                | 1          | BOLT&WASHER         | <b>ボルト&amp;ワ</b> ッシャ | 4           |                                                    |
| 19               | 26766-73231                |            | TUBE                | チューフ゛                | 2           |                                                    |
| 20               | 21471-24091                |            | GROMMET             | ク゛ロメット               | 2           |                                                    |
| 21<br>22         | 26602-42011<br>01183-10016 |            | CLIP<br>BOLT&WASHER | クリッフ゜<br>ホ゛ルト&ワッシャ   | 2           |                                                    |
|                  |                            |            |                     |                      |             |                                                    |
| ļ                |                            | 1          |                     |                      | i i         |                                                    |