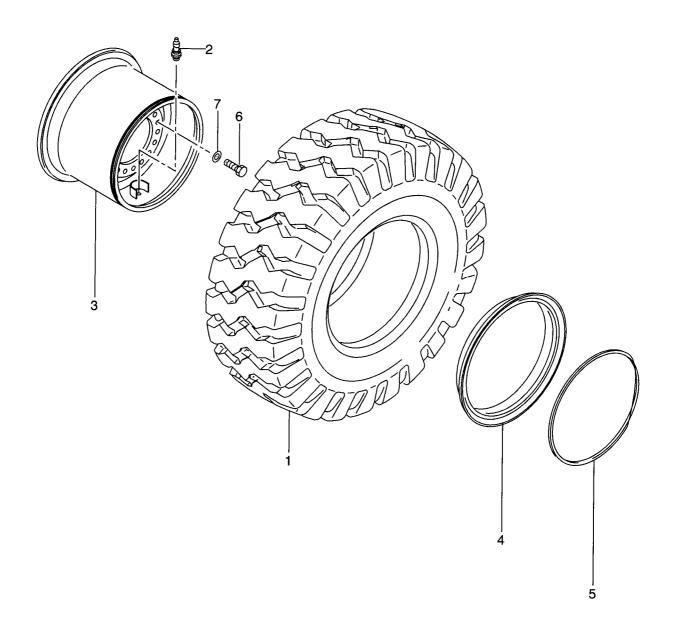

| Item No<br>見出番号       | Part No.<br>部品番号                | Mark<br>記号 | Descrip<br>部品名                    | otion<br>名称         | Req'd<br>個数      | Remarks : serial No.<br>備考:実施号車               |
|-----------------------|---------------------------------|------------|-----------------------------------|---------------------|------------------|-----------------------------------------------|
| Item No<br>見出番号<br>48 | Part No.<br>部品番号<br>NO PART NO. | Mark<br>記号 | Descrip<br>部品名<br>CLUTCH(3RD&4TH) | otion<br>名称<br>クラッチ | Req'd<br>個数<br>1 | Remarks : serial No.<br>備考:実施号車<br>SEE FIG.38 |
|                       |                                 |            |                                   |                     |                  |                                               |
|                       |                                 |            |                                   |                     |                  |                                               |