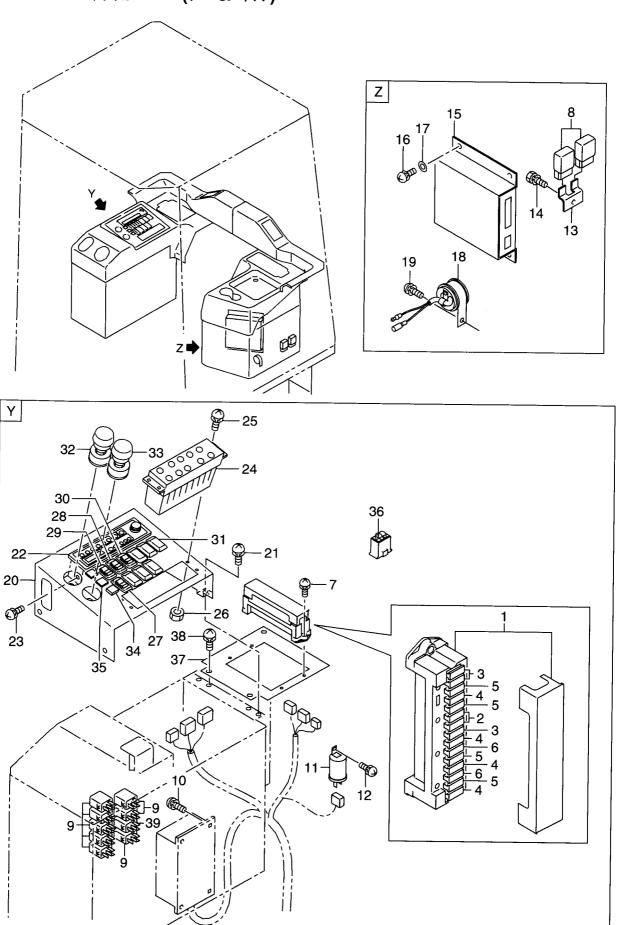

FIG. 11 ELECTRICAL PARTS(WIRE HARNESS) エレクトリカルハ゜ーツ(ワイヤハーネス)

| ltem No.<br>見出番号 | . Part No.<br>部品番号 | Mark<br>記号 | Descriptio<br>部品名称            |         | Req'd<br>個数 | Remarks : serial No.<br>備考:実施号車 |
|------------------|--------------------|------------|-------------------------------|---------|-------------|---------------------------------|
| 1                | 26562-42021        |            | WIRE HARNESS,FRONT            | ワイヤハーネス | 1           | SEE FIG.12                      |
| 2                | 26562-42061        |            | WIRE HARNESS,CENTER           | ワイヤハーネス | 1           | SEE FIG.12                      |
| 3                | 26562-42001        |            | WIRE HARNESS,COCKPIT          | ワイヤハーネス | 1           | SEE FIG.13                      |
| 4                | 26562-42011        |            | WIRE HARNESS,                 | ワイヤハーネス | 1           | SEE FIG.13                      |
|                  |                    |            | T/M CONTROL                   |         |             |                                 |
| 5                | 26672-42111        |            | WIRE HARNESS,<br>REAR FRAME   | ワイヤハーネス | 1           | SEE FIG.15                      |
| 6                | 26672-42121        |            | WIRE HARNESS,<br>TRANSMISSION | ワイヤハーネス | 1           | SEE FIG.16                      |
| 7                | 26672-42131        |            | WIRE HARNESS,ENGINE           | ワイヤハーネス | 1           | SEE FIG.16                      |
|                  |                    |            |                               |         |             |                                 |
|                  |                    |            |                               |         |             |                                 |

FIG. 12 FRONT FRAME WIRING フロントフレームワイヤリング

| Item No<br>見出番号 |             | 部品番号記号 | Descriptio<br>部品名称  |               | Req'd<br>個数 | Remarks : serial No.<br>備考:実施号車 |
|-----------------|-------------|--------|---------------------|---------------|-------------|---------------------------------|
| 1               |             |        | WIRE HARNESS,FRONT  | ワイヤハーネス       |             |                                 |
| 2               | 26562-42061 |        | WIRE HARNESS,CENTER | ワイヤハーネス       | 1           |                                 |
| 3               | 04913-10200 |        | BAND                | ハ゛ント゛         | 1           |                                 |
| 4               | 26752-42611 | }      | CLIP                | クリッフ゜         | 4           |                                 |
| 5               | 26752-42641 | İ      | CLIP                | クリッフ゜         | 7           |                                 |
| 6               | 26752-42621 |        | CLIP                | クリッフ゜         | 6           |                                 |
| 7               | 26192-42741 |        | BRACKET             | フ゛ラケット        | 1           |                                 |
| 8               | 01183-10016 |        | BOLT&WASHER         | ま゛ルト&ワッシャ     | 13          |                                 |
| 9               | 26752-42741 |        | SWITCH,PRESSURE     | スイッチ          | 1           |                                 |
| 10              | 26602-42941 |        | CLIP                | クリッフ°         | 1           |                                 |
| 11              | 26482-42051 |        | HEAD LAMP           | ヘット゛ランフ゜      | 2           | SEE FIG.21                      |
| 12              | 26402-42431 |        | COMBINATION LAMP    | コンヒ゛ネーションランフ゜ | 2           | SEE FIG.21                      |
| - 13            | 26322-42201 |        | HORN,HI             | ホーン           | 2           | SEE FIG.26                      |
| 14              | 26752-42481 |        | HORN,LOW            | ホーン           | 2           | SEE FIG.26                      |
| 15              | 26612-42081 |        | BRACKET             | <b>ブラケ</b> ット | 1           |                                 |
| 16              | 01183-10020 |        | BOLT&WASHER         | ま゛ルト&ワッシャ     | 1           |                                 |
| 17              | 01401-00010 |        | NUT                 | ナット           | 1           |                                 |
| 18              | 26552-42571 |        | PROXIMITY SWITCH    | 近接スイッチ        | 2           | SEE FIG.111                     |
|                 |             |        |                     |               |             |                                 |
|                 |             |        |                     |               |             |                                 |

FIG. 13 COCKPIT WIRING(1/2) コックヒ<sup>®</sup> ットワイヤリンク <sup>\*</sup>

| Item No.<br>見出番号 | Part No.<br>部品番号 | Mark<br>記号 | Description<br>部品名称  |                       |    | Remarks : serial No.<br>備考:実施号車 |
|------------------|------------------|------------|----------------------|-----------------------|----|---------------------------------|
| 1                | 26562-42001      |            | WIRE HARNESS,COCKPIT | ワイヤハーネス               | 個数 |                                 |
| 2                | 26562-42011      |            | WIRE HARNESS,        | ワイヤハーネス               | 1  |                                 |
|                  |                  |            | T/M CONTROL          | 711.                  | •  |                                 |
| 3                | 54067-22051      |            | GROMMET,FREE         | <b>ク</b> ゛ロメット        | 1  |                                 |
| 4                | 26562-42151      |            | LIGHTING SWITCH      | ライティンク゛スイッチ           | 1  | SEE FIG.19                      |
| 5                | 26552-42521      |            | PARKING SWITCH       | ハ°ーキンク゛スイッチ           | 1  | SEE FIG.19                      |
| 6                | 26562-42181      |            | SWITCH               | スイッチ                  | 1  | SEE FIG.19                      |
| 7                | 26552-42551      |            | STARTER SWITCH       | スタータスイッチ              | 1  | SEE FIG.25                      |
| 8                | 26562-42141      |            | T/M CONTROL SWITCH   | T/Mコントロールスイッチ         | 1  | SEE FIG.25                      |
| 9                | 26602-43361      |            | TURN SIGNAL SWITCH   | ターンシク゛ナルスイッチ          | 1  | SEE FIG.25                      |
| 10               | 04762-13015      |            | TUBE,CORRUGATE       | チューフ゛                 | 1  |                                 |
| 11               | 26312-42261      |            | BUZZER               | フ゛サ゛ー                 | 1  | SEE FIG.26                      |
| 12               | 23232-42072      |            | STOP LAMP SWITCH     | ストップ゜ランフ゜スイッチ         | 1  | SEE FIG.25                      |
| 13               | 04913-10200      |            | BAND                 | ハ゛ント゛                 | 4  | _                               |
| 14               | 26752-42671      |            | CLIP                 | クリップ <sup>°</sup>     | 3  | -1112                           |
| -                | 26752-42681      |            | CLIP                 | クリッフ゜                 | 3  | 1113-                           |
| 15               | 26752-42691      |            | CLIP                 | クリッフ°                 | 3  | -1112                           |
| -                | 26752-42661      |            | CLIP                 | クリッフ°                 | 3  | 1113-                           |
| 16               | 01183-10020      |            | BOLT&WASHER          | <b>ホ゛ルト&amp;ワ</b> ッシャ | 3  |                                 |
|                  |                  |            |                      |                       |    |                                 |

FIG. 14 COCKPIT WIRING(2/2) コックヒ<sup>®</sup> ットワイヤリンク <sup>\*</sup>

| Item No.<br>見出番号 | 1           | Mark<br>記号 |                 | Description<br>部品名称                            |     | Remarks : serial No.<br>備考:実施号車 |
|------------------|-------------|------------|-----------------|------------------------------------------------|-----|---------------------------------|
| 1                |             |            | FUSE BOX        | ヒュース゛ホ゛ックス                                     | 1   | SEE FIG.24                      |
| 2                | 26812-42281 |            | DIODE UNIT      | タ゛イオート゛ユニット                                    | 2   | SEE FIG.24                      |
| 3                | 26192-42031 |            | RELAY           | リレー                                            | 8   | SEE FIG.24                      |
| 4                | 26602-40261 |            | FLASHER UNIT    | フラッシャユニット                                      | 1   | SEE FIG.24                      |
| 5                | 26622-42411 |            | CONNECTOR, BOOM | コネクタ                                           | 1 1 | 012110.21                       |
| 6                | 26622-42471 |            | CONNECTOR       | コネクタ                                           | 1   |                                 |
| 7                | 26312-42261 |            | BUZZER          | フ゛サ゛ー                                          | 1   | SEE FIG.24                      |
| 8                | 26752-42161 |            | SWITCH,PRESSURE | スイッチ                                           | 1 1 |                                 |
| 9                | 26832-42351 |            | ATC UNIT        | ATCユニット                                        | 1   | SEE FIG.24                      |
| 10               | 26752-42781 |            | RUBBER          | ラハ゛ー                                           | 2   | 012 / / 0.2 /                   |
| 11               | 26752-42511 |            | PLATE           | プレート                                           | 2   |                                 |
| 12               | 01183-10020 |            | BOLT&WASHER     | ホ*ルト&ワッシャ                                      | 4   |                                 |
| 13               | 26192-42731 |            | BRACKET         | フ゛ラケット                                         | 3   |                                 |
| 14               | 26812-42751 |            | BRACKET         | フ゛ラケット                                         | 1   |                                 |
| 15               | 26612-42081 |            | BRACKET         | フ゛ラケット                                         | 1 1 |                                 |
| 16               | 26602-42941 |            | CLIP            | クリッフ°                                          | 3   |                                 |
| 17               | 26752-42681 |            | CLIP            | <i>^ , , , , , , , , , , , , , , , , , , ,</i> | 10  |                                 |
| 18               | 26752-42671 |            | CLIP            | <b>クリ</b> ッフ゜                                  | 4   |                                 |
| 19               | 26752-42691 | I I        | CLIP            | クリッフ°                                          | 1 1 |                                 |
| 20               | 26507-82041 | 1 1        | CLIP            | クリッフ°                                          | 3   |                                 |
| 21               | 01183-10016 |            | BOLT&WASHER     | ホ゛ルト&ワッシャ                                      | 2   |                                 |
|                  | 01183-10020 | 1 1        | BOLT&WASHER     | ホールト&ワッシャ                                      | 15  |                                 |
|                  | 01401-00010 |            | NUT             | ナット                                            | 3   |                                 |
|                  | 26756-71131 |            | CONTROL UNIT    | コントロールユニット                                     |     | SEE FIG 04                      |
| i                | 26562-42161 | !!!        | SWITCH          | スイッチ                                           |     | SEE FIG.24<br>SEE FIG.24        |
|                  | 26562-42211 | 1 1        | SWITCH          | スイッ <del>チ</del>                               | 1 1 | SEE FIG.24<br>SEE FIG.24        |
|                  | 26562-42191 | 1 1        | SWITCH          | スイッチ                                           | ! ! |                                 |
|                  | 26562-42201 |            | SWITCH          | スイッチ                                           |     | SEE FIG.24                      |
|                  | 26556-72321 | 1 1        | RADIO           | 59° t                                          | 1 1 | SEE FIG.24                      |
|                  | 26812-42631 | 1 1        | PILOT LAMP      | ハ゜イロットランフ゜                                     | 1 1 | SEE FIG.24                      |
|                  | 26756-73591 |            | WIPER SWITCH    | ワイハ°スイッチ                                       | 1 1 | SEE FIG.24                      |
|                  | 26756-73601 |            | WIPER SWITCH    | ワイハ°スイッチ                                       | 1 1 | SEE FIG.24                      |
|                  | 26192-42031 |            | RELAY           | ジャン メイッテ<br>リレー                                |     | SEE FIG.24                      |
|                  |             |            |                 | ·/V-                                           | , , | -1112                           |
| -                | 29382-47051 | ,          | RELAY           | リレー                                            | 1 1 | SEE FIG.24                      |
|                  |             |            | (CE) (1         | 70                                             | }   | 1113-                           |
| 34               | 26752-42691 |            | CLIP            | クリッフ°                                          |     | SEE FIG.24                      |
|                  | 26752-42681 |            | CLIP            | クリッフ°                                          |     | -1112<br>1113-                  |
|                  |             |            |                 |                                                |     |                                 |
|                  |             |            |                 |                                                |     |                                 |
|                  |             |            |                 |                                                |     |                                 |
|                  |             |            |                 |                                                |     |                                 |