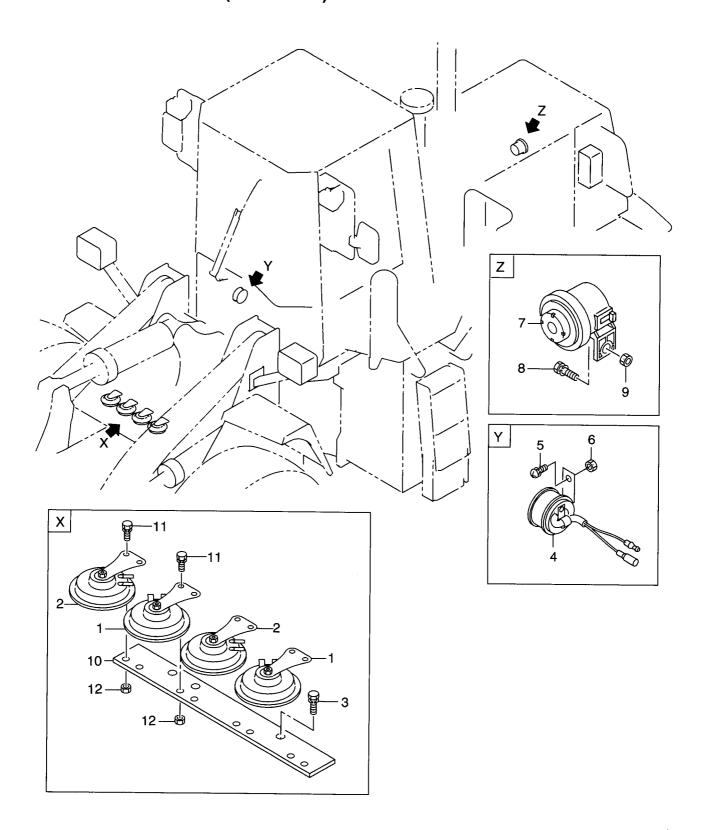

FIG. 12 FRONT FRAME WIRING フロントフレームワイヤリング

| Item No<br>見出番号 |             | 部品番号記号 | Descriptio<br>部品名称  |               | Req'd<br>個数 | Remarks : serial No.<br>備考:実施号車 |
|-----------------|-------------|--------|---------------------|---------------|-------------|---------------------------------|
| 1               |             |        | WIRE HARNESS,FRONT  | ワイヤハーネス       |             |                                 |
| 2               | 26562-42061 |        | WIRE HARNESS,CENTER | ワイヤハーネス       | 1           |                                 |
| 3               | 04913-10200 |        | BAND                | ハ゛ント゛         | 1           |                                 |
| 4               | 26752-42611 | }      | CLIP                | クリッフ゜         | 4           |                                 |
| 5               | 26752-42641 | İ      | CLIP                | クリッフ゜         | 7           |                                 |
| 6               | 26752-42621 |        | CLIP                | クリッフ゜         | 6           |                                 |
| 7               | 26192-42741 |        | BRACKET             | フ゛ラケット        | 1           |                                 |
| 8               | 01183-10016 |        | BOLT&WASHER         | ま゛ルト&ワッシャ     | 13          |                                 |
| 9               | 26752-42741 |        | SWITCH,PRESSURE     | スイッチ          | 1           |                                 |
| 10              | 26602-42941 |        | CLIP                | クリッフ°         | 1           |                                 |
| 11              | 26482-42051 |        | HEAD LAMP           | ヘット゛ランフ゜      | 2           | SEE FIG.21                      |
| 12              | 26402-42431 |        | COMBINATION LAMP    | コンヒ゛ネーションランフ゜ | 2           | SEE FIG.21                      |
| - 13            | 26322-42201 |        | HORN,HI             | ホーン           | 2           | SEE FIG.26                      |
| 14              | 26752-42481 |        | HORN,LOW            | ホーン           | 2           | SEE FIG.26                      |
| 15              | 26612-42081 |        | BRACKET             | <b>ブラケ</b> ット | 1           |                                 |
| 16              | 01183-10020 |        | BOLT&WASHER         | ま゛ルト&ワッシャ     | 1           |                                 |
| 17              | 01401-00010 |        | NUT                 | ナット           | 1           |                                 |
| 18              | 26552-42571 |        | PROXIMITY SWITCH    | 近接スイッチ        | 2           | SEE FIG.111                     |
|                 |             |        |                     |               |             |                                 |
|                 |             |        |                     |               |             |                                 |