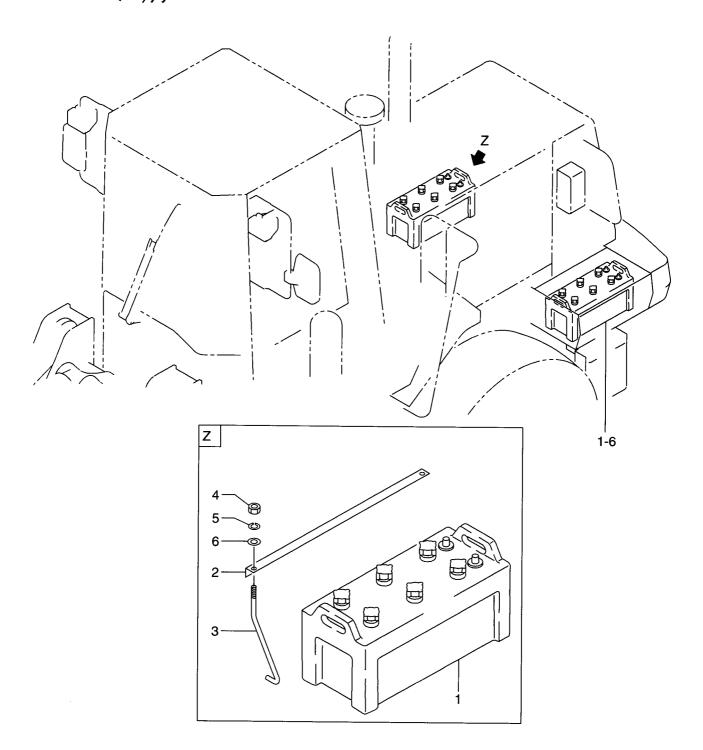

|            |               |                |             |                                 |
|                  |                  |            |               |                |             |                                 |
|                  |                  |            |               |                |             |                                 |
|                  |                  |            |               |                |             |                                 |
|                  |                  |            |               |                |             |                                 |
|                  |                  |            |               |                |             |                                 |

FIG. 18 BATTERY ハ゛ッテリ



| Item No | . Part No.  | Mark |         | Description  |      | Req'd | Remarks : serial No. |
|---------|-------------|------|---------|--------------|------|-------|----------------------|
| 見出番号    | 部品番号        | 記号   |         | 部品名称         |      | 個数    | 備考:実施号車              |
| 1       | 55787-12001 |      | BATTERY | ٨            | ゛ッテリ | 2     |                      |
| 2       | 26662-42221 |      | ANGLE   |              | ンク゛ル | 2     |                      |
| 3       | 26262-42021 |      | ROD     | П            | ット゛  | 4     |                      |
| 4       | 01401-00010 |      | NUT     | <del>)</del> | ット   | 4     |                      |
| 5       | 02010-00010 |      | WASHER  | 7            | ッシャ  | 4     |                      |
| 6       | 02000-00010 |