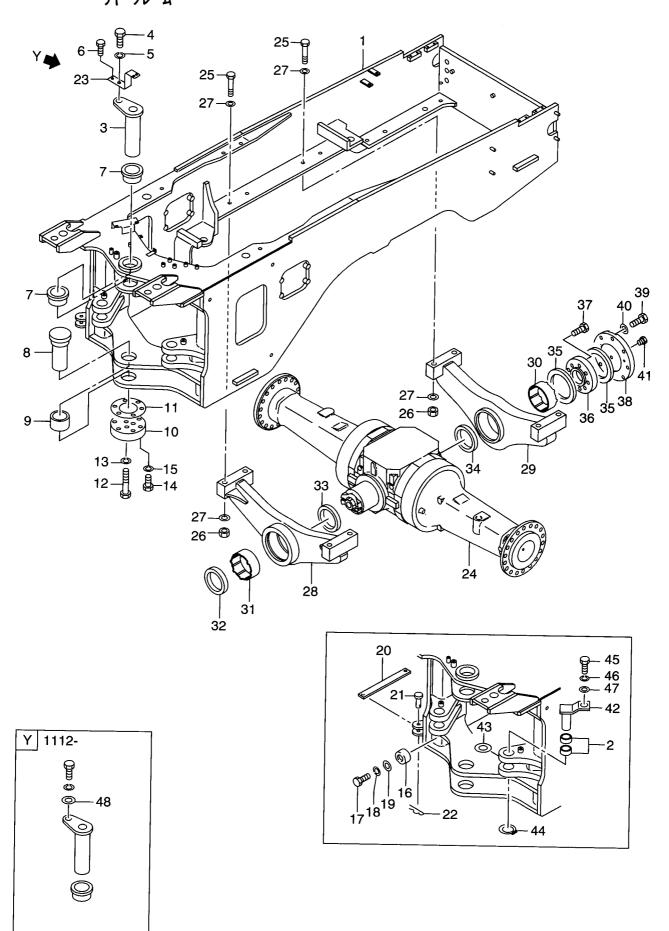

|  |
|      |             |            |                |                  |             |                                 |  |
|      |             |            |                |                  |             |                                 |  |
|      |             | ,          |                |                  |             |                                 |  |
|      |             |            |                |                  |             |                                 |  |
|      |             |            |                |                  |             |                                 |  |
|      |             |            |                |                  |             |                                 |  |

FIG. 57 REAR FRAME リヤーフレーム



| 見出番号 | Part No.<br>部品番号 |         | Description<br>部品名称 |                       | Req'c<br>個数 | Remarks : serial No.<br>備考;実施号車 |
|------|------------------|---------|---------------------|-----------------------|-------------|---------------------------------|
| 1    | NO PART NO.      |         | FRAME,REAR          | フレーム                  | 1           | INC.2                           |
| 2    | 26754-52021      | İ       | BUSHING             | フ゛ッシンク゛               | 4           |                                 |
| 3    | 26606-13283      |         | PIN                 | ピン                    | 1           |                                 |
| 4    | 01110-16030      |         | BOLT                | <b>ホ゛ルト</b>           | 1           |                                 |
| 5