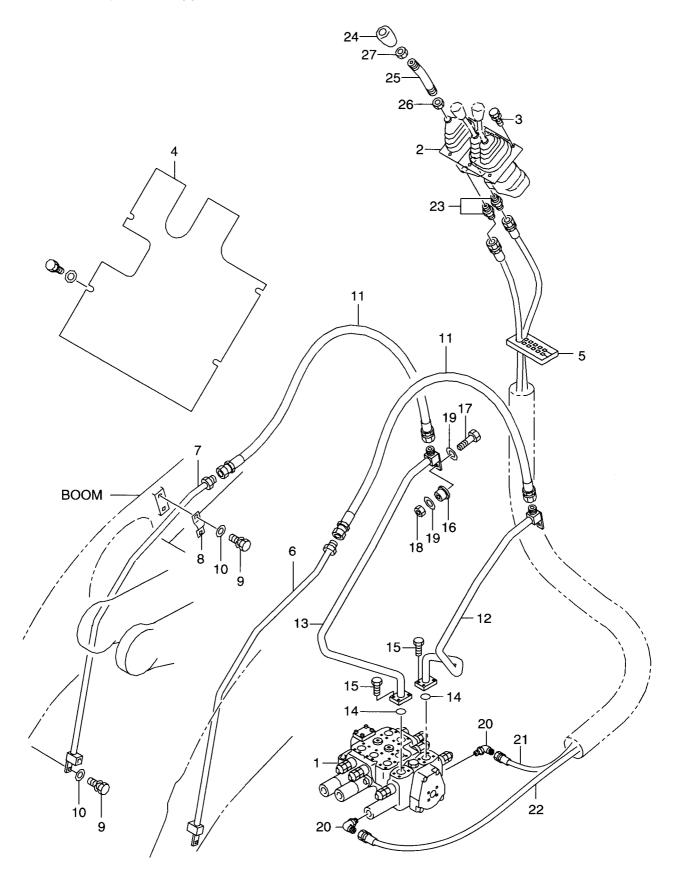

FIG. 32 DRIVE UNIT(4/5) ト゛ライフ゛ユニット

| Item No.<br>見出番号 |             | Mark<br>記号 |                 | ription<br>a名称 | Req'd<br>個数 | Remarks : serial No.<br>備考:実施号車 |
|------------------|-------------|------------|-----------------|----------------|-------------|---------------------------------|
| Α                | 16672-50011 |            | DRIVE UNIT ASSY | ト゛ライフ゛ユニットアッセン | 1           | INC.1-21 & etc.                 |
| 1                | 16672-52431 |            | SHAFT,OUTPUT    | シャフト           | 1           |                                 |
| 2                | 16672-52331 |            | GEAR            | <b>‡</b> *†-   | 1           | Z=65                            |
| 3                | 16672-52301 |            | GEAR            | <b>‡</b> *†-   | 1           | Z=46                            |
| 4                | 02100-00080 |            | RING,SNAP       | リンク゛           | 2           |                                 |
| 5                | 02100-00065 |            | RING,SNAP       | リング゛           | 1           |                                 |
| 6                | 16772-52581 |            | RING,SNAP       | リンケ゛           | 1           |                                 |
| 7                | 16762-52821 |            | BEARING         | ベアリング          | 1           |                                 |
| 8                | 03021-05213 |            | BEARING         | ヘ゛アリンク゛        | 1           |                                 |
| 9                | 16772-53061 |            | SPACER          | スペ−サ           | 1           |                                 |
| 10               | 16772-52371 |            | SEAL            | シール            | 2           |                                 |
| 11               | 03310-01150 | i          | O RING          | Oリンク゛          | 2           |                                 |
| 12               | 16762-52811 |            | FLANGE          | フランシ゛          | 1 1         |                                 |
| 13               | 16772-52341 | -          | COVER,DUST      | カハ゛ー           | 2           |                                 |
| 14               | 16762-53591 |            | SHIM            | シム             | 1           | t=0.2mm                         |
| -                | 16762-53601 |            | SHIM            | シム             |             | t=0.1mm                         |
| 15               | 16772-52391 |            | PLATE, RETAINER | フ°レート          | 1           |                                 |
| 16               | 01106-12035 |            | BOLT            | ホ゛ルト           | 4           |                                 |
| 17               | 03300-00580 |            | O RING          | Oリンケ           | 1 1         |                                 |
| 18               | 16772-52361 |            | RETAINER, SEAL  | リテーナ           | 2           |                                 |
| 19               | 01116-16040 |            | BOLT            | <b>ホ</b> *ルト   | 4           |                                 |
| 20               | 02010-00016 |            | WASHER          | ワッシャ           | 4           |                                 |
| 21               | 16762-50341 |            | FLANGE          | フランシ゛          | 1 1         |                                 |
|                  |             |            |                 |                |             |                                 |
|                  |             |            |                 |                |             |                                 |