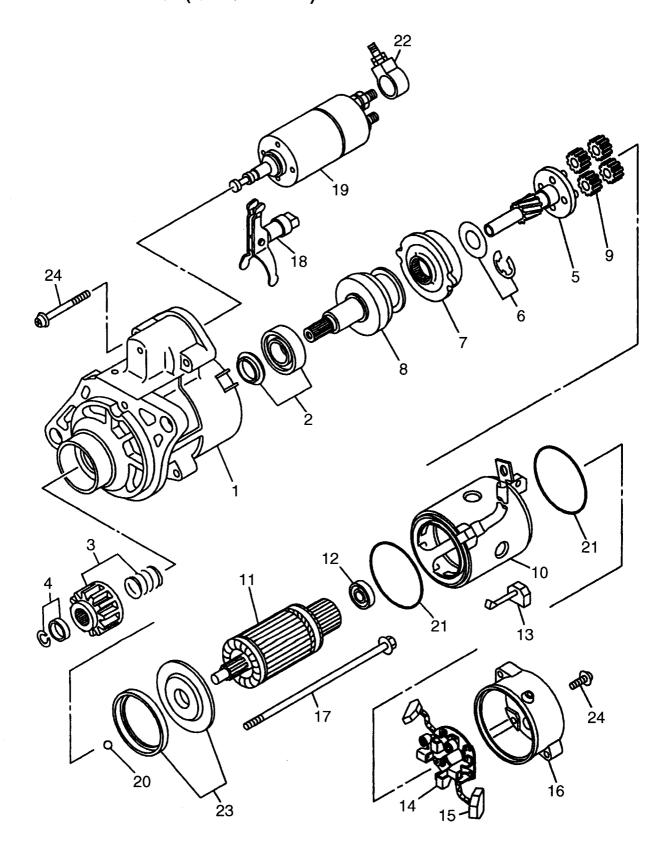

|             |                                          |
|                |               |            |             |                 |             |                                          |
|                |               |            |             |                 |             |                                          |
|                |               |            |             |                 |             |                                          |
|                |               |            |             |                 |             |                                          |
| 1              |               | 1 1        |             |                 |             |                                          |

FIG. 33 STARTER (INNER PARTS) スタータ (インナパーツ)



A: 6HK1TQC B: 6HK1TQC-01

| tem No.<br>見出番号 | l .           | Mark<br>記号 | Description<br>部品名称   | ו               | Req'd<br>個数 | Remarks : serial No.<br>備考:実施号車 |  |
|-----------------|---------------|------------|-----------------------|-----------------|-------------|---------------------------------|--|
| Α               | 1-81100-414-0 |            | STARTER ASSY          | スタータアッセン        | 1           | INC.1-24                        |  |
| -               | 1-81100-415-0 | į          | STARTER ASSY          | スタータアッセン        | 1           | A<br>INC.1-3,5-21,23,24         |  |
| 1               | 1-81123-053-0 |            | CASE                  | ケース             | 1           | B<br>INC.2                      |  |
| -               | 1-81123-084-0 |            | CASE