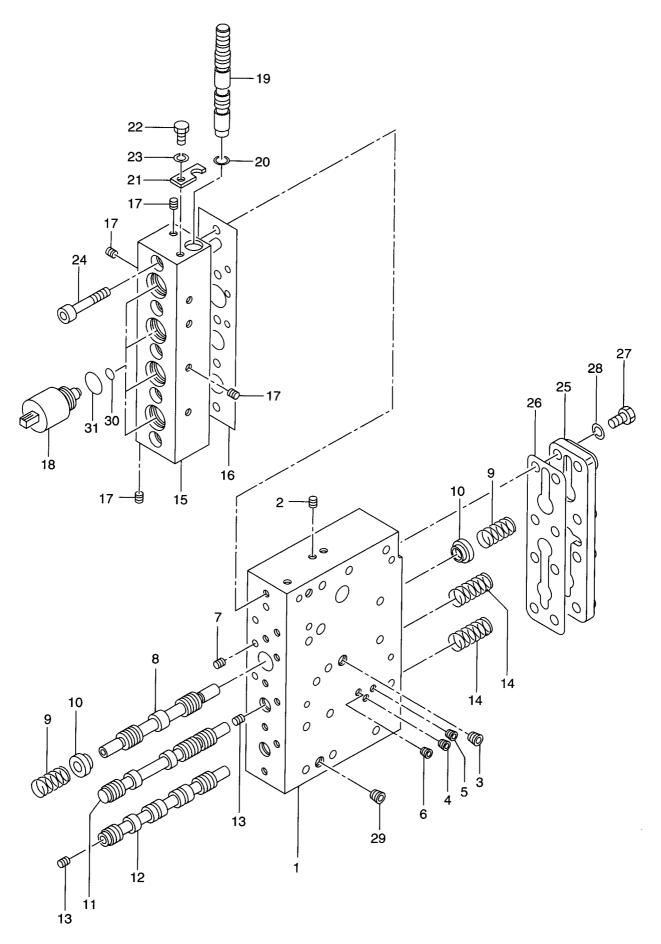

|             |                                 |
|                |              |            |                    |                    |             |                                 |
|                |              |            |                    |                    |             |                                 |
|                |              |            |                    |                    |             |                                 |
|                |              |            |                    |                    |             |                                 |
|                |              |            |                    |                    |             |                                 |

FIG. 35 TRANSMISSION CONTROL VALVE(2/2) トランスミッションコントロールハ゛ルフ゛



| Item No<br>見出番号 |             | Mark<br>記号 | Descript<br>部品名    |                                  | Req'd<br>個数 | Remarks : serial No.<br>備考:実施号車 |
|-----------------|-------------|------------|--------------------|----------------------------------|-------------|---------------------------------|
| Α               | 16762-50231 | 1          | CONTROL VALVE ASSY | コントロールハ゛ルフ゛アッセン                  | 1           | INC.1-31 & etc.                 |
| 1               | NO PART NO. | #          | BODY,VALVE         | <b>ホ</b> ゙デー                     | 1           |                                 |
| 2               | 14813-82331 |            | PLUG               | プ <i>ラ</i> ク゛                    | 5           |                                 |
| 3               | 16402-53651 |