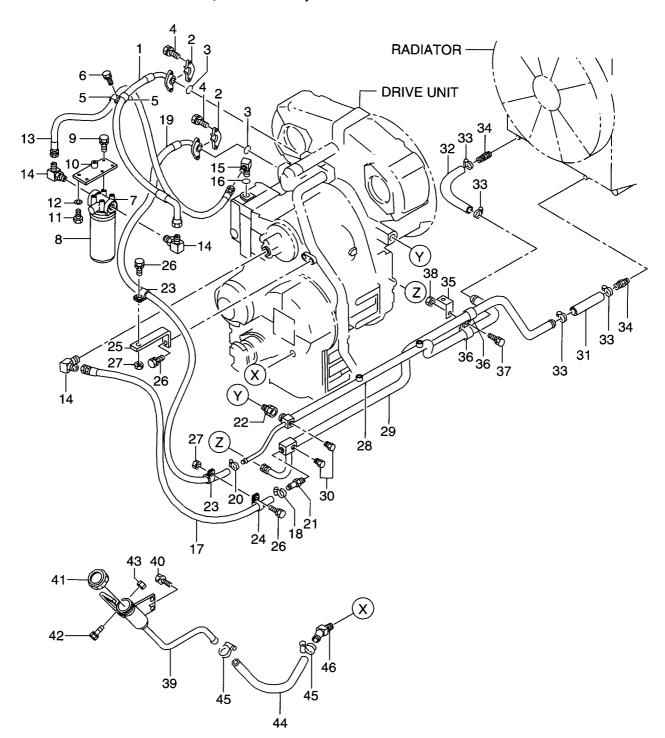

FIG. 3 COOLING SYSTEM クーリンク゛システム

| Item No<br>見出番号 |             | Mark<br>記号 | Descrip<br>部品名    |                      | Req'd<br>個数 | Remarks : serial No.<br>備考:実施号車 |
|-----------------|-------------|------------|-------------------|----------------------|-------------|---------------------------------|
| 1               | 26672-10221 |            | RADIATOR          | ラシ゛I−タ               | 1           | SEE FIG.4                       |
| 2               | 26602-12011 |            | RUBBER,MOUNTING   | ラハ゛-                 | 2           |                                 |
| 3               | 26602-12021 |            | WASHER            | ワッシャ                 | 2           |                                 |
| 4               | 01116-12080 |            | BOLT              | <b>ホ゛ルト</b>          | 2           |                                 |
| 5               | 02011-00012 |            | WASHER            | ワッシャ                 | 2           |                                 |
| 6               | 01401-10012 |            | NUT               | ナット                  | 2           |                                 |
| 7               | 26752-12151 |            | RUBBER, MOUNTING  | ラハ゛-                 | 4           |                                 |
| 8               | 26602-12021 |            | WASHER            | ワッシャ                 | 2           |                                 |
| 9               | 01116-12080 |            | BOLT              | <b>ホ゛ルト</b>          | 2           |                                 |
| 10              | 02011-00012 |            | WASHER            | ワッシャ                 | 2           |                                 |
| 11              | 01401-10012 |            | NUT               | ナット                  | 2           |                                 |
| 12              | 26672-12251 |            | HOSE              | ホース                  | 1           |                                 |
| 13              | 26672-12261 |            | HOSE              | ホース                  | 1           |                                 |
| 14              | 24067-62331 |            | CLIP              | クリッフ゜                | 2           |                                 |
| 15              | 26607-63291 |            | CLIP              | クリッフ゜                | 2           |                                 |
| 16              | 26552-12061 |            | COVER             | カハ゛ー                 | 2           |                                 |
| 17              | 01183-08016 |            | BOLT&WASHER       | ホ゛ルト&ワッシャ            | 8           |                                 |
| 18              | 02000-00008 |            | WASHER            | ワッシャ                 | 8           |                                 |
| 19              | 26752-12021 |            | SHROUD            | シュラウト゛               | 1           |                                 |
| 20              | 01183-08016 |            | BOLT&WASHER       | ホ゛ルト&ワッシャ            | 2           |                                 |
| Α               | 26602-12181 |            | RESERVE TANK ASSY | リサ゛ーフ゛タンクアッセン        | 1           | INC.21-25                       |
| 21              | 26602-17141 |            | TANK              | タンク                  | 1 1         | 110.21 20                       |
| 22              | 26602-17151 |            | CONDUCTION        | コンタ・クション             |             |                                 |
| 23              | 26602-17171 |            | CAP               | キャッフ゜                |             |                                 |
| 24              | 26602-17181 |            | PACKING           | パッキンク゛               |             |                                 |
| 25              | 26602-17191 | 1          | PIPE              | パイプ                  |             |                                 |
| 26              | 26602-12151 |            | BELT              | ላ* ルト                | 1 1         |                                 |
| 27              | 01183-10020 |            | BOLT&WASHER       | <b>ボルト&amp;ワ</b> ッシャ | 5           |                                 |
| 28              | 01401-00010 |            | NUT               | ナット                  | 2           |                                 |
|                 | 26672-12271 | 1 1        | BRACKET           | フ゛ラケット               | 1           |                                 |
| i               | 26602-12171 |            | HOSE              | ホース                  |             |                                 |
| 31              | 26602-42061 | 1 !        | CLIP              | クリッフ°                | 2           |                                 |
| l               |             |            |                   | ,,,,                 | _           |                                 |
|                 |             |            |                   |                      |             |                                 |
|                 |             |            |                   |                      |             |                                 |
|                 |             |            |                   |                      |             |                                 |
|                 |             |            |                   |                      |             |                                 |
|                 |             |            |                   |                      |             |                                 |
|                 |             |            |                   |                      |             |                                 |
|                 |             |            |                   |                      |             |                                 |
|                 |             |            |                   |                      |             |                                 |
|                 |             |            |                   |                      | }           |                                 |
|                 |             |            |                   |                      |             |                                 |
|                 |             |            |                   |                      |             |                                 |
|                 |             |            |                   |                      |             |                                 |
|                 |             |            |                   |                      |             |                                 |
|                 |             |            |                   |                      |             |                                 |
|                 |             |            |                   |                      |             |                                 |
|                 |             |            |                   |                      |             |                                 |
|                 |             |            |                   |                      |             |                                 |
|                 |             |            |                   |                      |             |                                 |

FIG. 4 RADIATOR ラジ゛エータ

| Item No.<br>見出番号 |             | Mark<br>記号 |               | scription<br>品名称 | Req'd<br>個数 | Remarks : serial No.<br>備考:実施号車 |
|------------------|-------------|------------|---------------|------------------|-------------|---------------------------------|
| A                | 26672-10221 |            | RADIATOR ASSY | ラシ゛エータアッセン       | 1           | INC.1-17                        |
| 1                | 26762-17031 |            | RADIATOR      | ラシ゛エータ           | 1           |                                 |
| 2                | 26672-17061 |            | SHROUD        | シュラウト゛           | 1           |                                 |
| 3                | 26672-17011 |            | FRAME         | フレーム             | 1           |                                 |
| 4                | 26672-17022 |            | COOLER,OIL    | クーラ              | 1           |                                 |
| 5                | 26602-17081 |            | COCK          | コック              | 1           |                                 |
| 6                | 26702-17201 |            | HOSE          | ホース              | 1           |                                 |
| 7                | 26702-17231 |            | CAP           | キャッフ°            | 1           |                                 |
| 8                | 26602-17021 |            | CLAMP         | クランフ゜            | 2           |                                 |
| 9                | 26602-17031 |            | SHEET,RUBBER  | シート              | 2           |                                 |
| 10               | 26602-17041 |            | SHIM          | УA               | AR          |                                 |
| 11               | 26602-17011 |            | SHEET,RUBBER  | シート              | 1           |                                 |
| 12               | 01183-10020 |            | BOLT          | <b>ホ゛ルト</b>      | 16          |                                 |
| 13               | 01183-08016 |            | BOLT          | ホ゛ルト             | 12          |                                 |
| 14               | 26762-17102 |            | NET,WIRE      | ネット              | 2           |                                 |
| 15               | 01183-10020 |            | BOLT          | <b>ホ</b> *ルト     | 10          |                                 |
| 16               | 26672-17051 |            | PLATE         | プレート             | 2           |                                 |
| 17               | 01183-08020 | 1 1        | BOLT          | ホ゛ルト             | 4           |                                 |
|                  |             |            |               |                  |             |                                 |
|                  |             |            |               |                  |             |                                 |