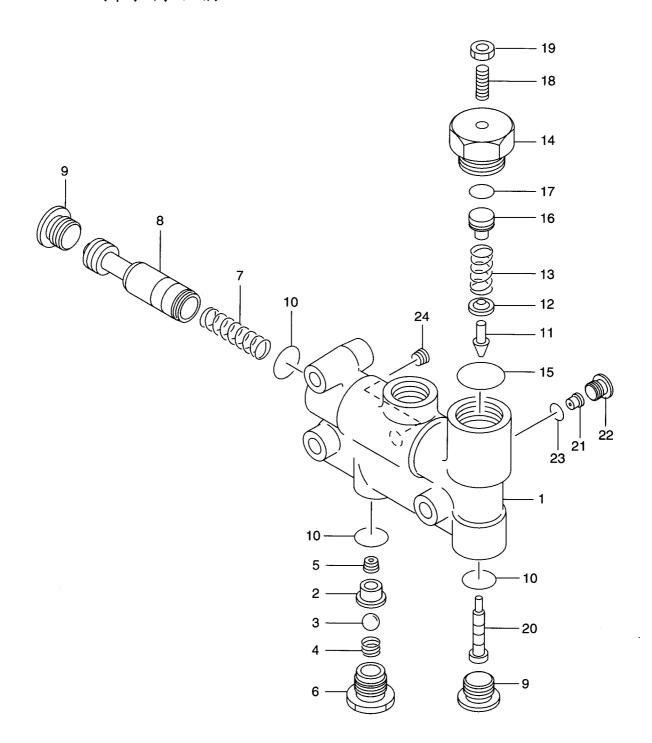

FIG. 34 TRANSMISSION CONTROL VALVE(1/2) トランスミッションコントロールハ゛ルフ゛

| tem No<br>見出番号 |              | Mark<br>記号 | Descript<br>部品名    |                    | Req'd<br>個数 | Remarks : serial No.<br>備考:実施号車 |
|----------------|--------------|------------|--------------------|--------------------|-------------|---------------------------------|
| Α              | 16762-50231  |            | CONTROL VALVE ASSY | コントロールハ゛ルフ゛アッセン    | 1           | INC.1-33 & etc.                 |
| 1              | NO PART NO.  | #          | BODY, VALVE        | <b>ホ</b> ゙デー       | 1           |                                 |
| 2              | 14813-82331  |            | PLUG               | フ゜ <b>ラ</b> ク゛     | 4           |                                 |
| 3              | 14813-82421  |            | PLUG               | フ <sup>°</sup> ラク゛ | 3           |                                 |
| 4              | 14813-82431  |            | PLUG               | フ <sup>°</sup> ラク゛ | 1           |                                 |
| 5              | NO PART NO.  | #          | SPOOL              | スフ°ール              | 1           |                                 |
| 6              | 16662-52441  |            | PISTON             | ヒ°ストン              | 1           |                                 |
| 7              | 16402-52161  |            | SPRING             | スフ゜リンク゛            | 1           |                                 |
| 8              | 16382-52882  |            | PLUG               | フ <sup>゜</sup> ラク゛ | 1           |                                 |
| 9              | 03320-00260  |            | O RING             | Oリンク゛              | 1           |                                 |
| 10             | NO PART NO.  | #          | SPOOL              | スフ°ール              | 1           |                                 |
| 11             | 16402-53321  |            | SPRING             | スプリンク゛             | 1           |                                 |
| 12             | NO PART NO.  | #          | SPOOL              | スプ°ール              | 1           |                                 |
| 13             | 16402-53361  |            | SPRING             | スフ゜リンク゛            | 1           |                                 |
| 14             | 16402-52291  |            | PISTON             | ヒ°ストン              | 1           |                                 |
| 15             | 16402-53521  |            | SPRING,INNER       | スプリンク゛             | 1           |                                 |
| 16             | 16402-53531  | 1 1        | SPRING,CENTER      | スプリンク゛             |             |                                 |
| 17             | 16402-53541  | 1 1        | SPRING,OUTER       | スプリンク゛             | 1           |                                 |
| 18             | 16402-52451  |            | ROD                | ロット゛               | 1 1         |                                 |
| 19             | 16402-52291  |            | PISTON             | ヒ°ストン              | 1           |                                 |
| 20             | 16402-53551  |            | SPRING,INNER       | スプリンク゛             | 1 1         |                                 |
| 21             | 16402-53561  |            | SPRING,CENTER      | スプリンク゛             | 1           |                                 |
| 22             | 16402-53571  | 1 1        | SPRING,OUTER       | スプリンク゛             | 1           |                                 |
| 23             | 16402-52461  | i I        | ROD                | Пу <b>)</b> "      | 1           |                                 |
| 24             | 16403-02351  |            | PIN                | ピン                 | 1           |                                 |
| - 1            | 16402-53382  | 1 1        | COVER              | カハ゛ー               | 1           |                                 |
|                | 16402-53391  |            | GASKET             | カ゛スケット             | '           |                                 |
|                | 16402-53412  | 1 1        | COVER              | カハ゛ー               | 1           |                                 |
| 1              | 16402-53421  | 1 1        | GASKET             | カ゛スケット             | 1           |                                 |
|                | 01116-10030  | 1 1        | BOLT               | ホ゛ルト               | 11          |                                 |
| - 1            | 01116-10040  |            | BOLT               | ホ*ルト               | 2           |                                 |
|                | 02000-00010  |            | WASHER             | ワッシャ               | 13          |                                 |
| 1              | 16402-53331  | 1 1        | SPRING             | スプリンク゛             | 1           |                                 |
|                | 16322-52581  |            | SPRING             | スプリンク゛             |             |                                 |
|                | 7.0022 02001 |            | or range           | ^/ 92/             | 1           |                                 |
|                |              |            |                    |                    |             |                                 |
|                |              |            |                    |                    |             |                                 |
|                |              |            |                    |                    |             |                                 |
|                |              |            |                    |                    |             |                                 |
|                |              |            |                    |                    | 1           |                                 |
|                |              |            |                    |                    |             |                                 |
|                |              |            |                    |                    |             |                                 |
| 1              |              |            |                    |                    |             |                                 |
|                |              |            |                    |                    |             |                                 |
|                |              |            |                    |                    |             | •                               |
|                |              |            |                    |                    |             |                                 |
|                |              |            |                    |                    |             |                                 |
|                |              |            |                    |                    |             |                                 |
|                |              |            |                    |                    |             |                                 |
|                |              |            |                    |                    |             |                                 |
|                |              |            |                    |                    |             |                                 |