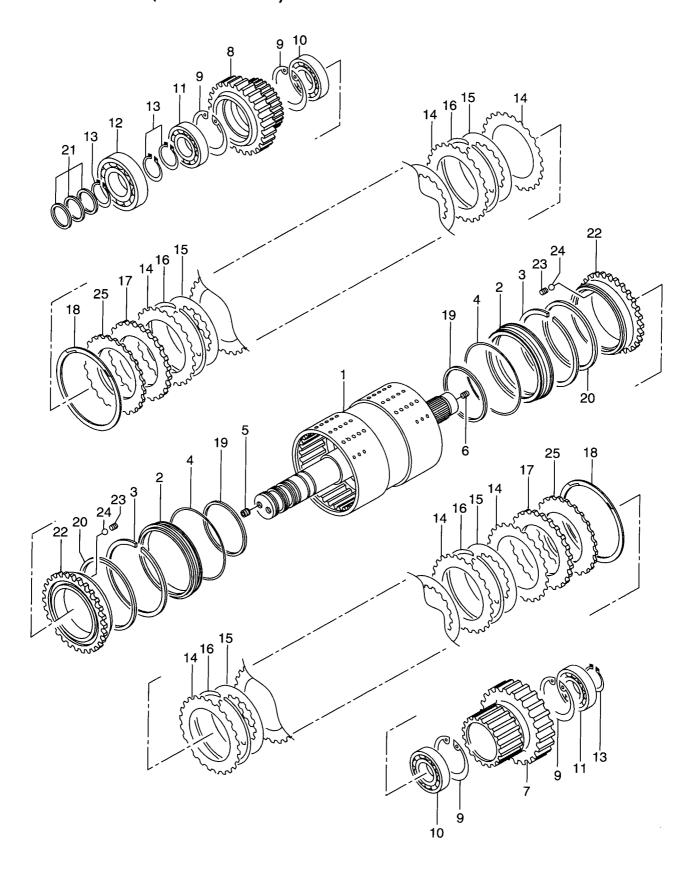

|             |            |                    |                                  |             |                                 |
|                 |             |            |                    |                                  |             |                                 |
|                 |             |            |                    |                                  |             |                                 |
| -               |             |            |                    |                                  |             |                                 |
|                 |             |            |                    |                                  | ľ           |                                 |

FIG. 36 CLUTCH(FORWARD & REVERSE) クラッチ(フォワート゛&リハ゛ース)



| 1 16672-50232   SHAFT&DRUM