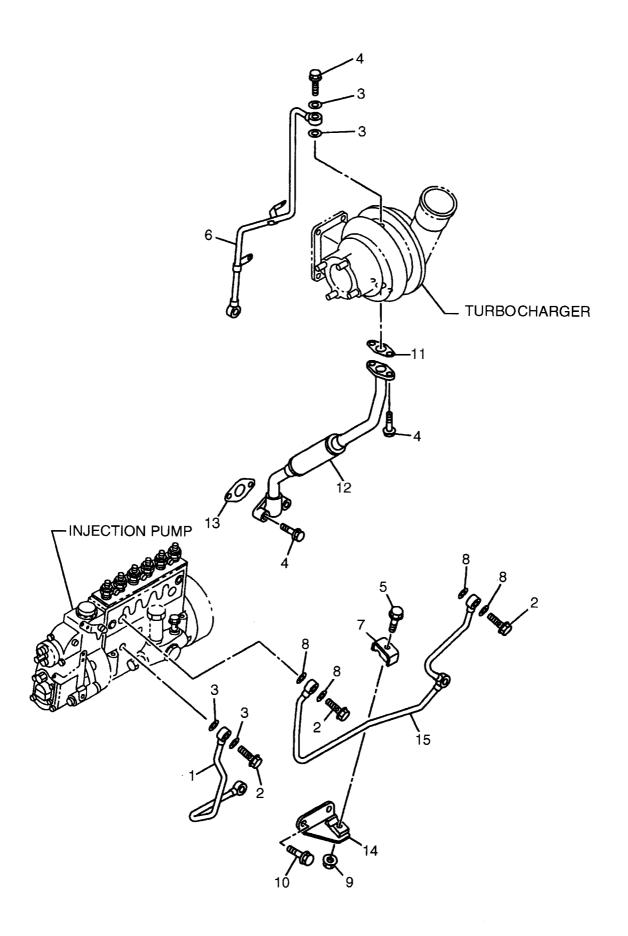

| NUT          |                     | ナット          |             | 2000.9-                         |
|                  | 0-2868-1240-0                  | 1 1        | BOLT         |                     | <b>ホ゛ルト</b>  | 3           |                                 |
| 1                | 1-09400-027-0<br>1-22151-886-0 | 1 1        | NUT<br>PLATE |                     | ナット<br>フ゜レート | 2           |                                 |
|                  |                                |            |              |                     |              |             |                                 |
|                  |                                |            |              |                     |              |             |                                 |

FIG. 15 OIL PIPING オイルパイピング



A: 6HK1TQC B: 6HK1TQC-01

| em No.<br>出番号 |               | Mark<br>記号 |         | Description<br>部品名称 | Req'd<br>個数 | Remarks : serial No.<br>備考:実施号車 |
|---------------|---------------|------------|---------|---------------------|-------------|---------------------------------|
| 1             | 8-94394-193-0 |            | PIPE    | <b>パイプ</b>          | 1           |                                 |
| 2             | 1-09675-077-0 |            | BOLT    | ホ゛ルト                | 2           |                                 |
| -             | 1-09675-085-0 |            | BOLT    | <b>ホ</b> *ルト        | 1 1         |                                 |
| -             | 1-09675-086-0 |            | BOLT    | ホ゛ルト                | 1           |                                 |
| 3