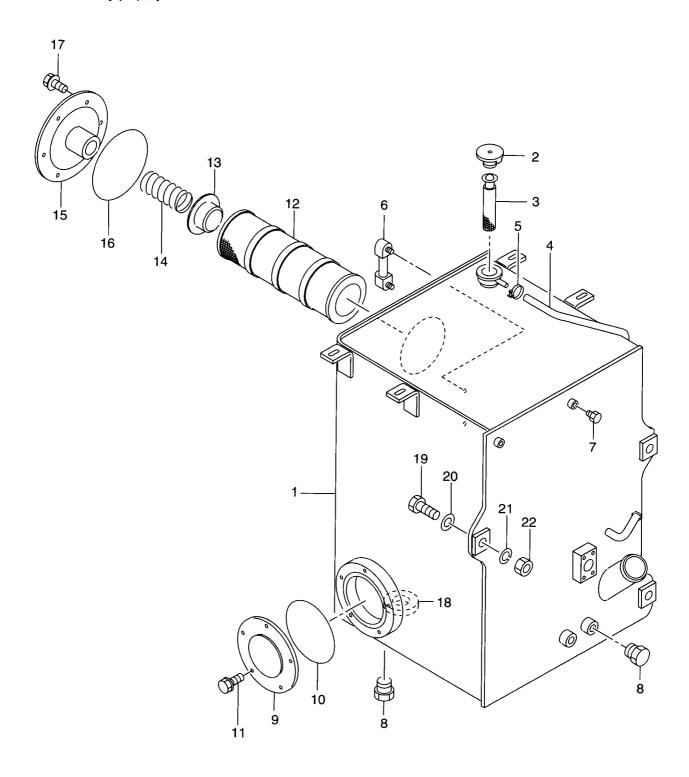

FIG. 7 FUEL SYSTEM フューエルシステム

| Item No.<br>見出番号 |             | Mark<br>記号 |             | escription<br>部品名称    | Req'd<br>個数 | Remarks : serial No.<br>備考:実施号車 |
|------------------|-------------|------------|-------------|-----------------------|-------------|---------------------------------|
| 1                | 26672-20202 |            | TANK,FUEL   | タンク                   | 1           |                                 |
| 2                | 01110-20070 |            | BOLT        | ホ゛ルト                  | 3           |                                 |
| 3                | 26323-02001 | j          | WASHER      | ワッシャ                  | 3           |                                 |
| 4                | 02010-00020 |            | WASHER      | ワッシャ                  | 3           |                                 |
| 5                | 01401-00020 |            | NUT         | ナット                   | 3           |                                 |
| 6                | 26552-22021 |            | CAP         | キャッフ゜                 | 1           | INC.7,8                         |
| 7                | 26552-27011 |            | CYLINDER    | シリンタ゛                 | 1           |                                 |
| 8                | 26552-42381 |            | KEY         | <b>‡</b> -            | 1           |                                 |
| 9                | 26402-22021 |            | STRAINER    | ストレーナ                 | 1           |                                 |
| 10               | 26197-52251 |            | COVER       | カハ゛ー                  | 1           |                                 |
| 11               | 03310-01450 |            | O RING      | Oリンク゛                 | 1           |                                 |
| 12               | 01183-10020 |            | BOLT&WASHER | <b>ホ゛ルト&amp;ワッシ</b> ャ | 5           |                                 |
| 13               | 26602-22191 |            | NIPPLE      | ニッフ゜ル                 | 2           |                                 |
| 14               | 24047-92121 |            | PLUG        | フ <sup>°</sup> ラケ゛    | 1           |                                 |
|                  | 26602-22161 |            | VALVE       | ハ゛ルフ゛                 | 1           |                                 |
|                  | 26762-22051 |            | HOSE        | ホース                   | 2           |                                 |
| 17               | 29122-22482 |            | HOSE        | ホース                   | 1 1         |                                 |
| 18               | 24067-62241 |            | CLIP        | <b>クリ</b> ッフ゜         | 5           |                                 |
| 19               | 26602-42211 |            | CLIP        | <b>クリ</b> ッフ゜         | 7           |                                 |
| 20               | 01183-10016 |            | BOLT&WASHER | <b>ボルト&amp;ワ</b> ッシャ  | 5           |                                 |
|                  | 01183-10020 |            | BOLT&WASHER | <b>ボルト&amp;ワ</b> ッシャ  | 1 1         |                                 |
| 22               | 01401-00010 |            | NUT         | ナット                   | 1 1         |                                 |
| 23               | 26612-42081 |            | BRACKET     | フ゛ラケット                | 1 1         |                                 |
| 24               | 24047-92121 |            | PLUG        | プラグ                   | 1           | -1112                           |
|                  |             |            |             |                       |             |                                 |
|                  |             |            |             |                       |             |                                 |