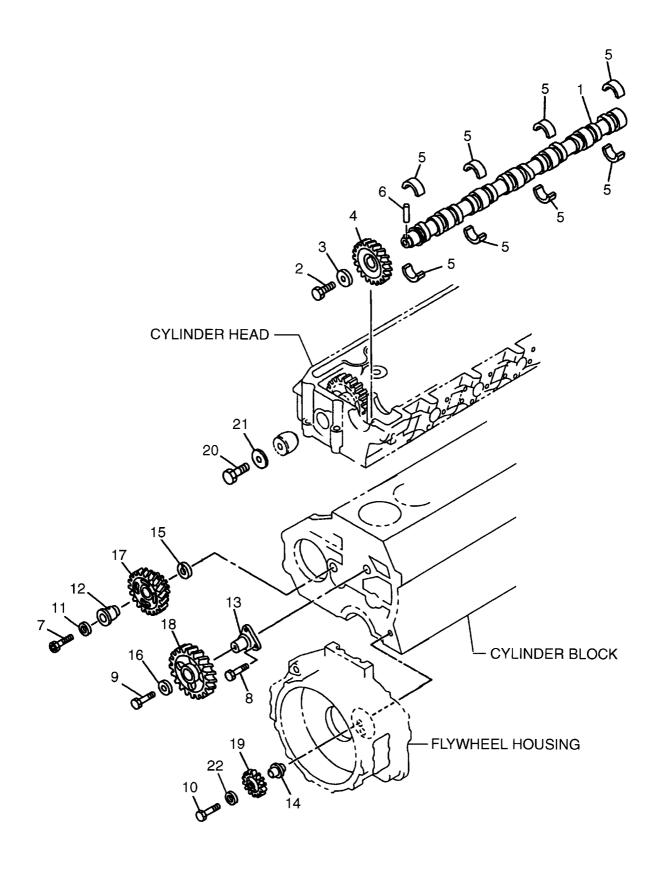

|             |                                 |
|                |                  |            |                       |                  |             |                                 |
|                |                  |            |                       |                  |             |                                 |
|                |                  |            |                       |                  |             |                                 |
| İ              |                  |            |                       |                  |             |                                 |
|                |                  | 1 1        |                       |                  | 1 1         |                                 |

FIG. 3 CAMSHAFT カムシャフト



A: 6HK1TQC B: 6HK1TQC-01

| A: 6HK17         | TQC B: 6HK1TQC-01 |            |          |                     |                        |             |                                 |
|------------------|-------------------|------------|----------|---------------------|------------------------|-------------|---------------------------------|
| Item No.<br>見出番号 |                   | Mark<br>記号 |          | Description<br>部品名称 |                        | Req'd<br>個数 | Remarks : serial No.<br>備考:実施号車 |
| 1                | 8-94390-469-1     |            | CAMSHAFT |                     | カムシャフト                 | 1           |                                 |
| 2                | 8-94396-439-0     |            | BOLT     |                     | <b>ホ゛ルト</b>            | 1           |