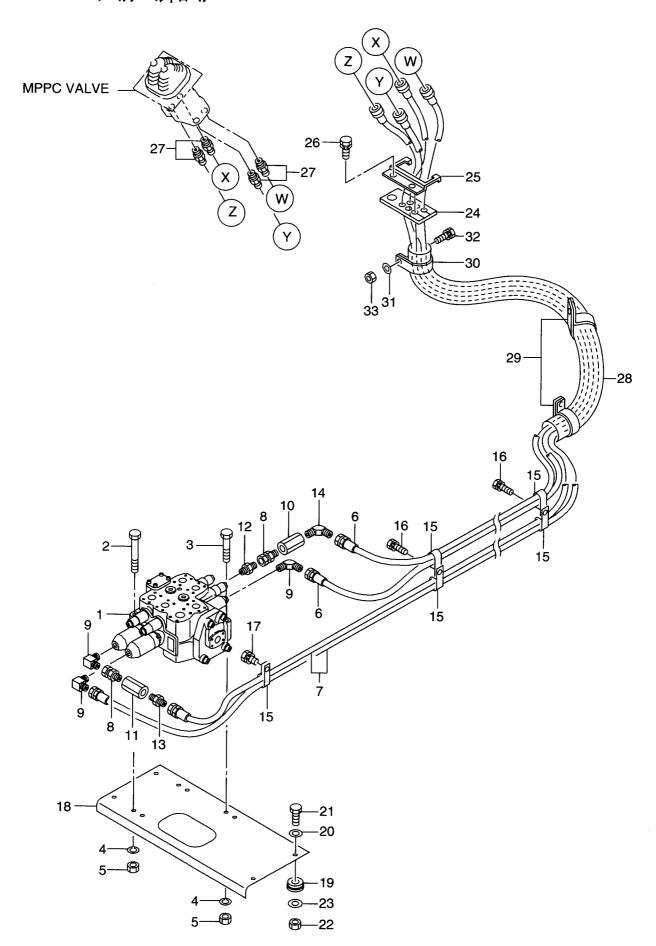

# CONTENTS (3/3) 目 次

| SECTION                                      | 部門                     | FIG.No.<br>図番号                          |
|----------------------------------------------|------------------------|-----------------------------------------|
| VALVE CONTROL (3/4)                          | バルブコントロール              | 86                                      |
| VALVE CONTROL (4/4)                          | バルブコントロール              | 87                                      |
| MAIN VALVE                                   | メインバルブ                 | 88                                      |
| MPPC VALVE                                   | MPPCバルブ                | 89                                      |
| BODY (MPPC VALVE)                            | ボデー(MPPCバルブ)           | 90                                      |
| CHARGING VALVE                               | チャージングバルブ              | 91                                      |
| PIPING KIT WITH THREE SPOOL VALVE (AP3) (OP) | 3 連バルブ付パイピングキット        | 92                                      |
| CONTROL VALVE (AP3) (OP)                     | コントロールバルブ              | 93                                      |
| OIL TANK                                     | オイルタンク                 | 94                                      |
| HYDRAULIC SYSTEM (SUCTION)                   | ハイドロリックシステム(サクション)     | 95                                      |
| HYDRAULIC SYSTEM (BOOM & BUCKET)             | ハイドロリックシステム(ブーム&バケット)  | 96                                      |
| HYDRAULIC SYSTEM (STEERING) (-1111)          | ハイドロリックシステム(ステアリング)    | 97                                      |
| HYDRAULIC SYSTEM (STEERING) (1112-)          | ハイドロリックシステム(ステアリング)    | 97 <b>A</b>                             |
| PRIORITY VALVE                               | プライオリティバルブ             | 98                                      |
| CUSHION VALVE                                | クッションバルブ               | 99                                      |
| HYDRAULIC SYSTEM (TRANSMISSION)              | ハイドロリックシステム(トランスミッション) | 100                                     |
| ANTI-PITCHING SYSTEM (APS) (OP)              | アンチピッチングシステム           | 101                                     |
| WIRE HARNESS & DECAL (APS) (OP)              | ワイヤハーネス&デカル            | 102                                     |
| VALVE (APS) (OP)                             | バルブ                    | 103                                     |
| SOLENOID VALVE (APS) (OP)                    | ソレノイドバルブ               | 104                                     |
| PUMP MOUNT                                   | ポンプマウント                | 105                                     |
| LOADING                                      | ローディング                 | *************************************** |
| ВООМ                                         | ブーム                    | 106                                     |
| HIGH LIFT ARM (HLA) (OP)                     | ハイリフトアーム               | 107                                     |
| BUCKET                                       | バケット                   | 108                                     |
| BOOM CYLINDER                                | ブームシリンダ                | 109                                     |
| BUCKET CYLINDER                              | バケットシリンダ               | 110                                     |
| BUCKET LEVELLER                              | バケットレベラ                | 111                                     |
| ACCESSORY PARTS                              | アクセサリパーツ               |                                         |
| AIR CONDITIONER (1/2)                        | エアーコンディショナ             | 112                                     |
| AIR CONDITIONER (2/2)                        | エアーコンディショナ             | 113                                     |
| AIR CONDITIONER PIPING (1/2)                 | エアーコンディショナパイピング        | 114                                     |
| AIR CONDITIONER PIPING (2/2)                 | エアーコンディショナパイピング        | 115                                     |
| COMPRESSOR MOUNT                             | コンプレッサマウント             | 116                                     |
| AIR CONDITIONER UNIT                         | エアーコンディショナユニット         | 117                                     |
| COOL BOX (CRB) (OP)                          | クールボックス                | 118                                     |
| GREASE PIPING                                | グリースパイピング              | 119                                     |
| DECAL (JPN)                                  | デカル                    | 120                                     |
| SERVICE TOOLS                                | サービスツール                | 121                                     |
| FIRE EXTINGUISHER (FE) (OP)                  | 消火器                    | 122                                     |