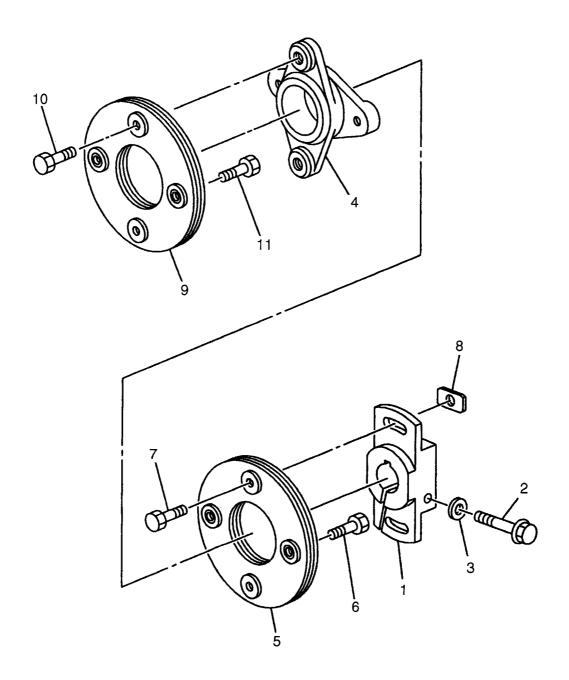

FIG. 1 ENGINE MOUNT エンシェンマウント

| 2<br>3<br>4<br>5<br>6<br>7<br>8 | 26671-02032<br>26671-02061<br>26671-02071<br>26671-02081 |     | ENGINE           |                 |     | 備考:実施号車   |
|---------------------------------|----------------------------------------------------------|-----|------------------|-----------------|-----|-----------|
| 3<br>4<br>5<br>6<br>7<br>8<br>9 | 26671-02071                                              |     | LIVOIIVE         | Iンシ゛ン           | 1   | 6HK1T     |
| 4<br>5<br>6<br>7<br>8<br>9      |                                                          |     | BRACKET          | フ <i>゙ラケッ</i> ト | 1   |           |
| 5<br>6<br>7<br>8<br>9           | 26671-02081                                              |     | BRACKET          | フ゛ラケット          | 1   |           |
| 6<br>7<br>8<br>9                |                                                          |     | BRACKET          | フ゛ラケット          | 1   |           |
| 7<br>8<br>9                     | 26671-02091                                              |     | BRACKET          | フ <i>゙ラ</i> ケット | 1   |           |
| 8<br>9                          | 01116-10040                                              |     | BOLT             | <b>ま゛ルト</b>     | 12  |           |
| 9                               | 02011-00010                                              |     | WASHER           | ワッシャ            | 12  |           |
|                                 | 01116-16045                                              |     | BOLT             | <b>ホ</b> ゛ルト    | 8   |           |
|                                 | 02011-00016                                              |     | WASHER           | ワッシャ            | 8   |           |
| 10                              | 01116-16110                                              |     | BOLT             | ホ゛ルト            | 4   |           |
| 11                              | 26611-02101                                              |     | RUBBER, MOUNTING | ラハ゛-            | 4   |           |
| 12                              | 26611-02111                                              |     | RUBBER, MOUNTING | ラハ゛-            | 4   |           |
| 13                              | 26601-02091                                              |     | PLATE            | フ°レート           | 4   |           |
| 14                              | 02011-00016                                              |     | WASHER           | ワッシャ            | 4   |           |
| 15                              | 01401-10016                                              |     | NUT              | ナット             | 4   |           |
| 16                              | 26551-02111                                              |     | PLATE            | フ°レート           | 2   |           |
| 17                              | 26551-02121                                              |     | PLATE            | プ゚レート           | AR  |           |
| 18                              | 01183-10016                                              |     | BOLT&WASHER      | ホ゛ルト&ワッシャ       | 4   |           |
| A :                             | 26551-02081                                              |     | FILTER ASSY      | フィルタアッセン        | 1   | INC.19-21 |
| 19                              | NO PART NO.                                              |     | HEAD             | <u>ላッ</u> ト*    | 1   |           |
| 20                              | 29141-04341                                              |     | ELEMENT          | エレメント           | 1   |           |
| 21                              | Z-8-97222-125-0                                          |     | ADAPTER          | アタ゛フ゜タ          | 1   |           |
| 22                              | 01110-10110                                              |     | BOLT             | ホ゛ルト            | 1   |           |
| 23 (                            | 01110-10150                                              |     | BOLT             | <b>ホ゛ルト</b>     | 2   |           |
| 24                              | 02010-00010                                              | İ   | WASHER           | ワッシャ            | 3   |           |
| 25 (                            | 01401-00010                                              |     | NUT              | ナット             | 3   |           |
| 26                              | 26671-02051                                              |     | HOSE             | ホース             | 2   |           |
| 27                              | 04150-30606                                              |     | ELBOW            | エルホ゛            | 1   |           |
| 28                              | 04150-20606                                              |     | ELBOW            | Iルオ゛            | 3   |           |
| 29                              | 26551-07011                                              |     | PLATE, CAUTION   | プレート            | 1 1 |           |
| 30                              | 16672-52021                                              |     | GEAR,COUPLING    | <b>*</b> *†-    | 1 1 |           |
| 31 2                            | 26793-82001                                              |     | GASKET           | カ゛スケット          | 1   |           |
| 32 (                            | 01116-10035                                              |     | BOLT             | ホ <b>゙ルト</b>    | 24  |           |
| 33 (                            | 01116-10030                                              |     | BOLT             | <b>ホ゛ルト</b>     | 12  |           |
| 34 (                            | 02011-00010                                              | 1 1 | WASHER           | ワッシャ            | 36  |           |
| 35 2                            | Z-1-13200-666-2                                          |     | FILTER,FUEL      | フィルタ            |     | INC.36    |
| 36 2                            | 29361-02601                                              |     | ELEMENT          | エレメント           | 1   |           |
|                                 |                                                          | Į.  |                  |                 |     |           |
|                                 |                                                          |     |                  |                 |     |           |
|                                 |                                                          |     |                  |                 |     |           |
|                                 |                                                          |     |                  |                 |     |           |
|                                 |                                                          |     |                  |                 |     |           |
|                                 |                                                          |     |                  |                 |     |           |