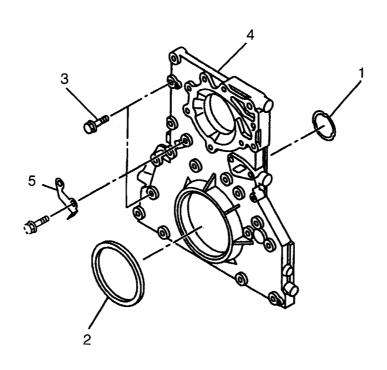

FIG. 4 RADIATOR ラジ゛エータ

| Item No.<br>見出番号 |             | Mark<br>記号 |               | scription<br>品名称 | Req'd<br>個数 | Remarks : serial No.<br>備考:実施号車 |
|------------------|-------------|------------|---------------|------------------|-------------|---------------------------------|
| A                | 26672-10221 |            | RADIATOR ASSY | ラシ゛エータアッセン       | 1           | INC.1-17                        |
| 1                | 26762-17031 |            | RADIATOR      | ラシ゛エータ           | 1           |                                 |
| 2                | 26672-17061 |            | SHROUD        | シュラウト゛           | 1           |                                 |
| 3                | 26672-17011 |            | FRAME         | フレーム             | 1           |                                 |
| 4                | 26672-17022 |            | COOLER,OIL    | クーラ              | 1           |                                 |
| 5                | 26602-17081 |            | COCK          | コック              | 1           |                                 |
| 6                | 26702-17201 |            | HOSE          | ホース              | 1           |                                 |
| 7                | 26702-17231 |            | CAP           | キャッフ°            | 1           |                                 |
| 8                | 26602-17021 |            | CLAMP         | クランフ゜            | 2           |                                 |
| 9                | 26602-17031 |            | SHEET,RUBBER  | シート              | 2           |                                 |
| 10               | 26602-17041 |            | SHIM          | УA               | AR          |                                 |
| 11               | 26602-17011 |            | SHEET,RUBBER  | シート              | 1           |                                 |
| 12               | 01183-10020 |            | BOLT          | <b>ホ゛ルト</b>      | 16          |                                 |
| 13               | 01183-08016 |            | BOLT          | ホ゛ルト             | 12          |                                 |
| 14               | 26762-17102 |            | NET,WIRE      | ネット              | 2           |                                 |
| 15               | 01183-10020 |            | BOLT          | <b>ホ</b> *ルト     | 10          |                                 |
| 16               | 26672-17051 |            | PLATE         | プレート             | 2           |                                 |
| 17               | 01183-08020 | 1 1        | BOLT          | ホ゛ルト             | 4           |                                 |
|                  |             |            |               |                  |             |                                 |
|                  |             |            |               |                  |             |                                 |