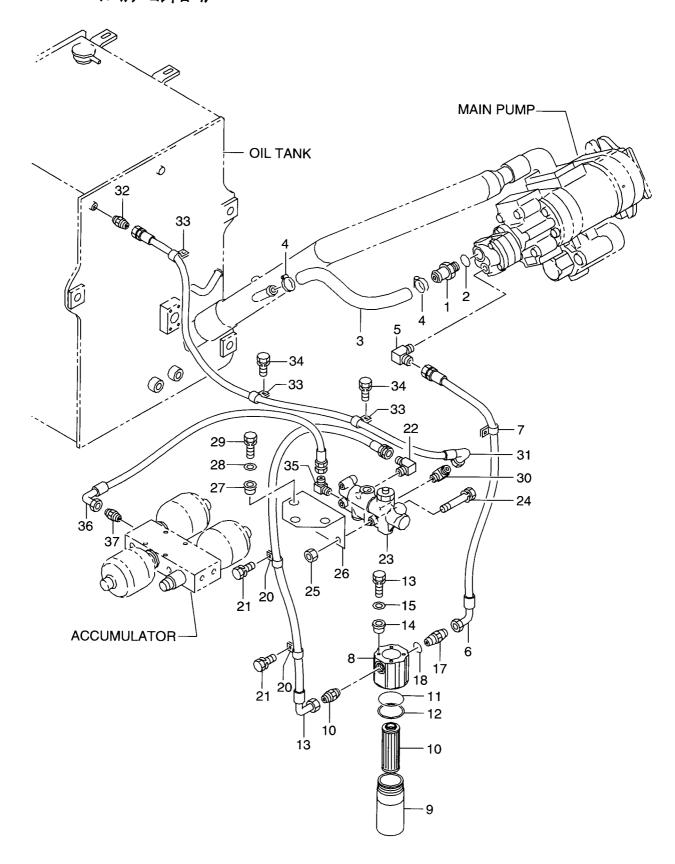

# CONTENTS (3/3) 目 次

| SECTION                                      | 部門                     | FIG.No.<br>図番号                          |
|----------------------------------------------|------------------------|-----------------------------------------|
| VALVE CONTROL (3/4)                          | バルブコントロール              | 86                                      |
| VALVE CONTROL (4/4)                          | バルブコントロール              | 87                                      |
| MAIN VALVE                                   | メインバルブ                 | 88                                      |
| MPPC VALVE                                   | MPPCバルブ                | 89                                      |
| BODY (MPPC VALVE)                            | ボデー(MPPCバルブ)           | 90                                      |
| CHARGING VALVE                               | チャージングバルブ              | 91                                      |
| PIPING KIT WITH THREE SPOOL VALVE (AP3) (OP) | 3 連バルブ付パイピングキット        | 92                                      |
| CONTROL VALVE (AP3) (OP)                     | コントロールバルブ              | 93                                      |
| OIL TANK                                     | オイルタンク                 | 94                                      |
| HYDRAULIC SYSTEM (SUCTION)                   | ハイドロリックシステム(サクション)     | 95                                      |
| HYDRAULIC SYSTEM (BOOM & BUCKET)             | ハイドロリックシステム(ブーム&バケット)  | 96                                      |
| HYDRAULIC SYSTEM (STEERING) (-1111)          | ハイドロリックシステム(ステアリング)    | 97                                      |
| HYDRAULIC SYSTEM (STEERING) (1112-)          | ハイドロリックシステム(ステアリング)    | 97 <b>A</b>                             |
| PRIORITY VALVE                               | プライオリティバルブ             | 98                                      |
| CUSHION VALVE                                | クッションバルブ               | 99                                      |
| HYDRAULIC SYSTEM (TRANSMISSION)              | ハイドロリックシステム(トランスミッション) | 100                                     |
| ANTI-PITCHING SYSTEM (APS) (OP)              | アンチピッチングシステム           | 101                                     |
| WIRE HARNESS & DECAL (APS) (OP)              | ワイヤハーネス&デカル            | 102                                     |
| VALVE (APS) (OP)                             | バルブ                    | 103                                     |
| SOLENOID VALVE (APS) (OP)                    | ソレノイドバルブ               | 104                                     |
| PUMP MOUNT                                   | ポンプマウント                | 105                                     |
| LOADING                                      | ローディング                 | *************************************** |
| ВООМ                                         | ブーム                    | 106                                     |
| HIGH LIFT ARM (HLA) (OP)                     | ハイリフトアーム               | 107                                     |
| BUCKET                                       | バケット                   | 108                                     |
| BOOM CYLINDER                                | ブームシリンダ                | 109                                     |
| BUCKET CYLINDER                              | バケットシリンダ               | 110                                     |
| BUCKET LEVELLER                              | バケットレベラ                | 111                                     |
| ACCESSORY PARTS                              | アクセサリパーツ               |                                         |
| AIR CONDITIONER (1/2)                        | エアーコンディショナ             | 112                                     |
| AIR CONDITIONER (2/2)                        | エアーコンディショナ             | 113                                     |
| AIR CONDITIONER PIPING (1/2)                 | エアーコンディショナパイピング        | 114                                     |
| AIR CONDITIONER PIPING (2/2)                 | エアーコンディショナパイピング        | 115                                     |
| COMPRESSOR MOUNT                             | コンプレッサマウント             | 116                                     |
| AIR CONDITIONER UNIT                         | エアーコンディショナユニット         | 117                                     |
| COOL BOX (CRB) (OP)                          | クールボックス                | 118                                     |
| GREASE PIPING                                | グリースパイピング              | 119                                     |
| DECAL (JPN)                                  | デカル                    | 120                                     |
| SERVICE TOOLS                                | サービスツール                | 121                                     |
| FIRE EXTINGUISHER (FE) (OP)                  | 消火器                    | 122                                     |