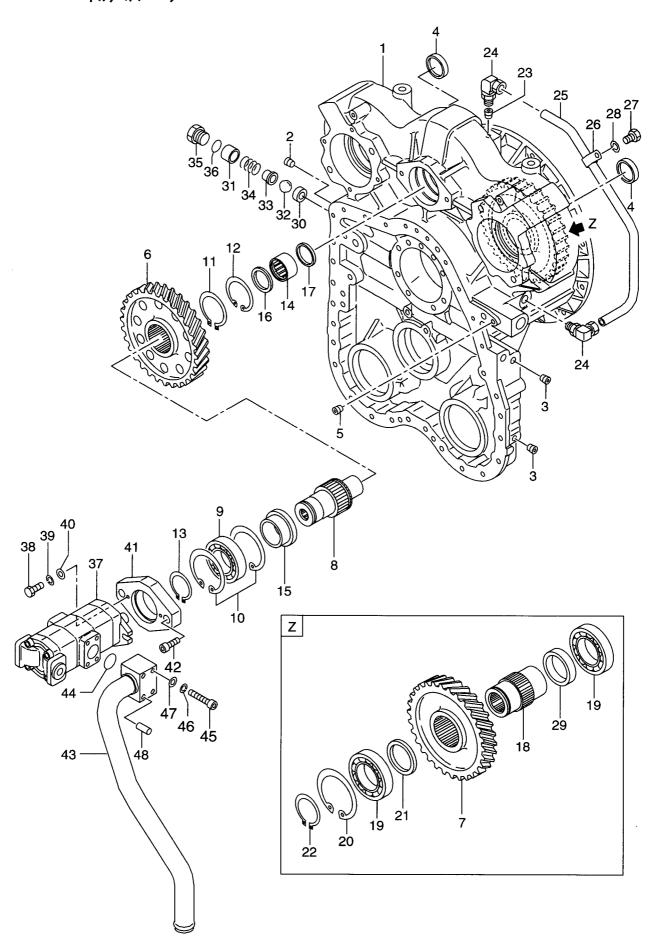

# CONTENTS (1/3) 目 次

| SECTION                           | 部門                   | FIG.No.<br>図番号 |
|-----------------------------------|----------------------|----------------|
| ENGINE                            | エンジン                 |                |
| ENGINE MOUNT                      | エンジンマウント             | 1              |
| ENGINE CONTROL                    | エンジンコントロール           | 2              |
| COOLING SYSTEM                    | クーリングシステム            | 3              |
| RADIATOR                          | ラジエータ                | 4              |
| DUST PROOF RADIATOR (DPR) (OP)    | 防塵ラジエータ              | 5              |
| RADIATOR (DPR) (OP)               | ラジエータ                | 6              |
| FUEL SYSTEM                       | フューエルシステム            | 7              |
| AIR INTAKE & EXHAUST SYSTEM       | エアーインテーク&エキゾーストシステム  | 8              |
| AIR CLEANER                       | エアークリーナ              | 9              |
| PRE CLEANER (APL) (OP)            | プレクリーナ               | 10             |
| ELECTRICAL                        | エレクトリカル              |                |
| ELECTRICAL PARTS (WIRE HARNESS)   | エレクトリカルパーツ(ワイヤハーネス)  | 11             |
| FRONT FRAME WIRING                | フロントフレームワイヤリング       | 12             |
| COCKPIT WIRING (1/2)              | コックピットワイヤリング         | 13             |
| COCKPIT WIRING (2/2)              | コックピットワイヤリング         | 14             |
| REAR FRAME WIRING                 | リヤーフレームワイヤリング        | 15             |
| ENGINE WIRING                     | エンジンワイヤリング           | 16             |
| BATTERY CABLE                     | バッテリケーブル             | 17             |
| BATTERY                           | バッテリ                 | 18             |
| INSTRUMENT PANEL                  | インストルメントパネル          | 19             |
| CLUSTER METER                     | クラスタメータ              | 20             |
| ELECTRICAL PARTS (LAMP)           | エレクトリカルパーツ(ランプ)      | 21             |
| ELECTRICAL PARTS (RELAY) (1/2)    | エレクトリカルパーツ(リレー)      | 22             |
| ELECTRICAL PARTS (RELAY) (2/2)    | エレクトリカルパーツ(リレー)      | 23             |
| ELECTRICAL PARTS (RELAY & SWITCH) | エレクトリカルパーツ(リレー&スイッチ) | 24             |
| ELECTRICAL PARTS (SWITCH)         | エレクトリカルパーツ(スイッチ)     | 25             |
| ELECTRICAL PARTS (HORN & BUZZER)  | エレクトリカルパーツ(ホーン&ブザー)  | 26             |
| CAR STEREO (CRS) (OP)             | カーステレオ               | 27             |
| ROAD REGULATION KIT (RRE) (OP)    | 車検仕様                 | 28             |
| POWER TRAIN                       | パワートレーン              |                |
| DRIVE UNIT (1/5)                  | ドライブユニット             | 29             |
| DRIVE UNIT (2/5)                  | ドライブユニット             | 30             |
| DRIVE UNIT (3/5)                  | ドライブユニット             | 31             |
| DRIVE UNIT (4/5)                  | ドライブユニット             | 32             |
| DRIVE UNIT (5/5)                  | ドライブユニット             | 33             |
| TRANSMISSION CONTROL VALVE (1/2)  | トランスミッションコントロールバルブ   | 34             |
| TRANSMISSION CONTROL VALVE (2/2)  | トランスミッションコントロールバルブ   | 35             |
| CLUTCH (FORWARD & REVERSE)        | クラッチ(フォワード&リバース)     | 36             |
| CLUTCH (1ST & 2ND)                | クラッチ(ファースト&セカンド)     | 37             |
| CLUTCH (3RD & 4TH)                | クラッチ(サード&フォース)       | 38             |
| TORQUE CONVERTER (1/2)            | トルクコンバータ             | 39             |
| TORQUE CONVERTER (2/2)            | トルクコンバータ             | 40             |
| CHARGING PUMP                     | チャージングポンプ            | 41             |
| DRIVE AXLE (FRONT) (1/2)          | ドライブアクスル (フロント)      | 42             |
| DRIVE AXLE (FRONT) (2/2)          | ドライブアクスル(フロント)       | 43             |