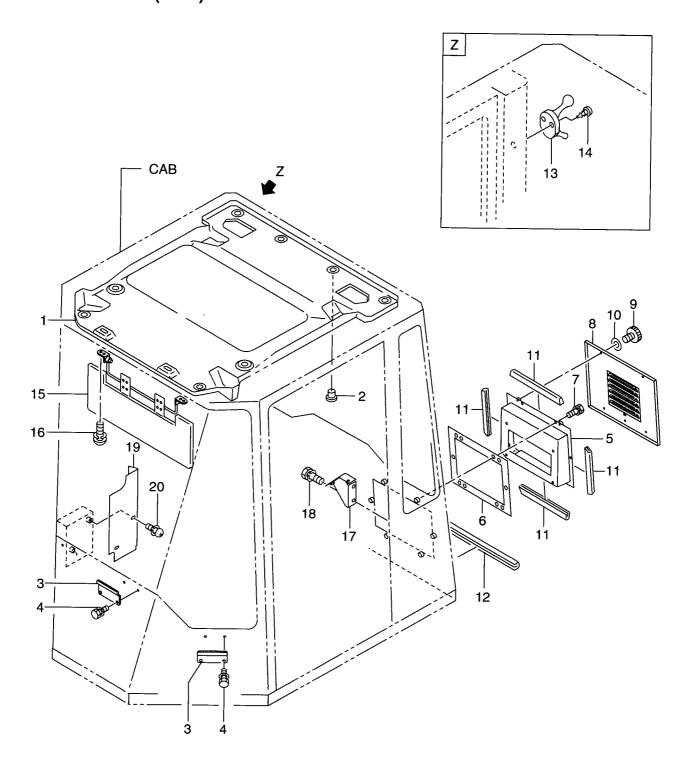

FIG. 46 PLANET CARRIER プ ラネットキャリア

| tem No.<br>見出番号 |             | Mark<br>記号 | Description<br>部品名称 |                       |     | Remarks : serial No.<br>備考:実施号車 |
|-----------------|-------------|------------|---------------------|-----------------------|-----|---------------------------------|
| Α               | 16673-00201 |            | PLANET CARRIER ASSY | プラネットキャリアアッセン         | 個数  | INC.1-9                         |
| 1               | 16673-02071 |            | CARRIER             | キャリア                  | 4   |                                 |
| 2               | 16673-02091 |            | GEAR                | <b>+</b> * <b>t</b> - | 12  | Z=24                            |
| 3               | 16763-02482 |            | SHAFT               | シャフト                  | 12  |                                 |
| 4               | 16603-02422 |            | ROLLER,NEEDLE       | ローラ                   | 600 |                                 |
| 5               | 16603-03301 |            | SPACER              | スへ°− <del>サ</del>     | 12  |                                 |
| 6               | 16603-02261 |            | WASHER,THRUST       | ワッシャ                  | 24  |                                 |
| 7               | 16763-02621 |            | RING,SNAP           | リンク゛                  | 12  |                                 |
|                 | 03190-00012 |            | BALL                | <b>ホ</b> ゛ール          | 12  |                                 |
| 9               | 16763-02291 |            | PLATE, RETAINER     | プ・レート                 | 4   |                                 |
|                 |             |            |                     |                       |     |                                 |
|                 |             |            |                     |                       |     |                                 |
|                 |             |            |                     |                       |     |                                 |
|                 |             |            |                     |                       |     |                                 |

FIG. 47 WHEEL & TIRE ホイール&タイヤ

| Item No.<br>見出番号 | Part No.<br>部品番号 | Mark<br>記号 | Des<br>部。    | cription<br>品名称          | Req'd<br>個数 | Remarks : serial No.<br>備考:実施号車 |
|------------------|------------------|------------|--------------|--------------------------|-------------|---------------------------------|
| 1                | 26774-40211      |            | TIRE,TUBLESS | 917                      | 4           | INC.2                           |
| 0                | 00754 47004      |            | WALNE ALD    |                          |             | 23.5-25-16PR                    |
| 2                | 26754-47001      |            | VALVE,AIR    | ハ゛ルフ゛                    | 4           |                                 |
| A                | 26674-42011      |            | RIM ASSY     | リムアッセン                   | 4           | INC.3-5                         |
| 3<br>4           | NO PART NO.      | #          | RIM          | IJД                      | 4           |                                 |
| 5                | NO PART NO.      |            | RING, SIDE   | リンク゛                     | 4           |                                 |
|                  | NO PART NO.      |            | RING,LOCK    | リンク゛                     | 4           |                                 |
| 6<br>7           | 01106-24050      |            | BOLT         | <b>ボルト</b><br>- `        | 72          |                                 |
|                  | 26604-42011      |            | WASHER       | <b>ワ</b> ッシ <del>ャ</del> | 72          |                                 |
|                  |                  |            |              |                          |             |                                 |
|                  |                  |            |              |                          |             |                                 |
|                  |                  |            |              |                          | ;           |                                 |
|                  |                  |            |              |                          |             |                                 |
|                  |                  |            |              |                          |             |                                 |
|                  |                  |            |              |                          |             |                                 |
|                  |                  |            |              |                          |             |                                 |
|                  |                  |            |              |                          |             |                                 |
|                  |                  |            |              |                          |             |                                 |
|                  |                  |            |              |                          |             |                                 |
|                  |                  |            |              |                          |             |                                 |
|                  |                  |            |              |                          |             |                                 |
|                  |                  |            |              |                          |             |                                 |
| 1                |                  |            |              |                          |             |                                 |
|                  |                  |            |              |                          |             |                                 |