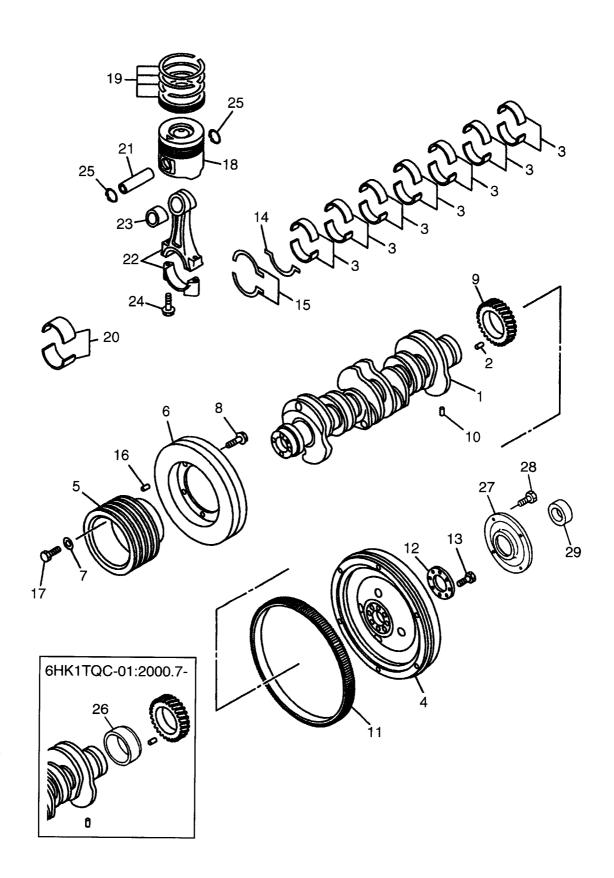

|                     | <b>ホ</b> ゛ルト           | 1 1         |                                 |
| 21               | 8-94370-688-0     |            | WASHER   |                     | ワッシャ                   | 1           |                                 |
| 22               | 8-94370-688-0     |            | WASHER   |                     | ワッシャ                   | 1           |                                 |
|                  |                   |            |          |                     |                        |             |                                 |
|                  |                   |            |          |                     |                        |             |                                 |

FIG. 4 PISTON, CRANKSHAFT & FLYWHEEL ピストン、クランクシャフト&フライホイール



|                  | FQC B: 6HK1TQC-01 | Т          |                           | 1.0                   |             |                                                 |
|------------------|-------------------|------------|---------------------------|-----------------------|-------------|-------------------------------------------------|
| Item No.<br>見出番号 |                   | Mark<br>記号 | Descrip<br>部品名            |                       | Req'd<br>個数 | Remarks : serial No.<br>備考:実施号車                 |
| S                | 1-87812-084-0     |            | LINER SET                 | ライナセット                | 6           | INC.18,19,21,23,25,<br>FIG.1-ITEM 2<br>GRADE=1X |
| -                | 1-87812-085-0     |            | LINER SET                 | <del>ラ</del> イナセット    | 6