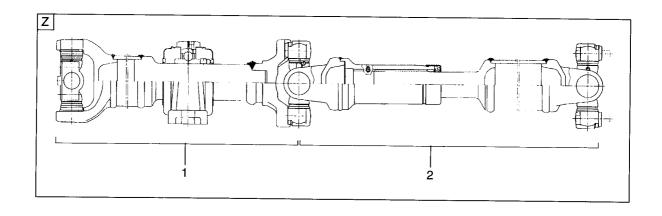

## **MEMO**

FIG. 31 **DRIVE UNIT(3/5)** ト゛ライフ゛ユニット

| item No<br>見出番号 |             | Mark<br>記号 | Descri<br>部品-   |                       | Req'd<br>個数 | Remarks : serial No.<br>備考:実施号車 |
|-----------------|-------------|------------|-----------------|-----------------------|-------------|---------------------------------|
| Α               | 16672-50011 | 2-50011    | DRIVE UNIT ASSY | ト゛ライフ゛ユニットアッセン        | 1           | INC.1-14 & etc.                 |
| 1               | 16672-52361 |            | GEAR            | <b>*</b> **P-         | 1           | Z=37                            |
| 2               | 16772-52201 |            | SHAFT           | シャフト                  | 1           |                                 |
| 3               | 03190-00010 |            | BALL            | <b>ま゛ール</b>           | 1           |                                 |
| 4               | 03001-06211 |            | BEARING         | ヘ゛アリンク゛               | 2           |                                 |
| 5               | 02110-00100 |            | RING,SNAP       | リンク゛                  | 1           |                                 |
| 6               | 16762-52831 |            | RING,SNAP       | リング゛                  | 1           |                                 |
| 7               | 16762-52801 |            | SPACER          | スペ−サ                  | 1           |                                 |
| 8               | 16772-52041 |            | SHAFT,IDLER     | シャフト                  | 1           |                                 |
| 9               | 16672-52261 |            | GEAR            | <b>+</b> ** <b>!</b>  | 1           | Z=61                            |
| 10              | 16672-52371 |            | GEAR            | <b>*</b> * <b>†</b> - | 1           | Z=49                            |
| 11              | 16762-53011 |            | BEARING         | ヘ゛アリンク゛               | 1           | •                               |
| 12              | 16762-52711 |            | BEARING         | ヘ゛アリンク゛               | 1           | i                               |
| 13              | 02100-00055 |            | RING,SNAP       | リンク*                  | 2           |                                 |
| 14              | 02100-00065 |            | RING,SNAP       | リンク゛                  | 3           |                                 |
|                 |             |            |                 |                       |             |                                 |