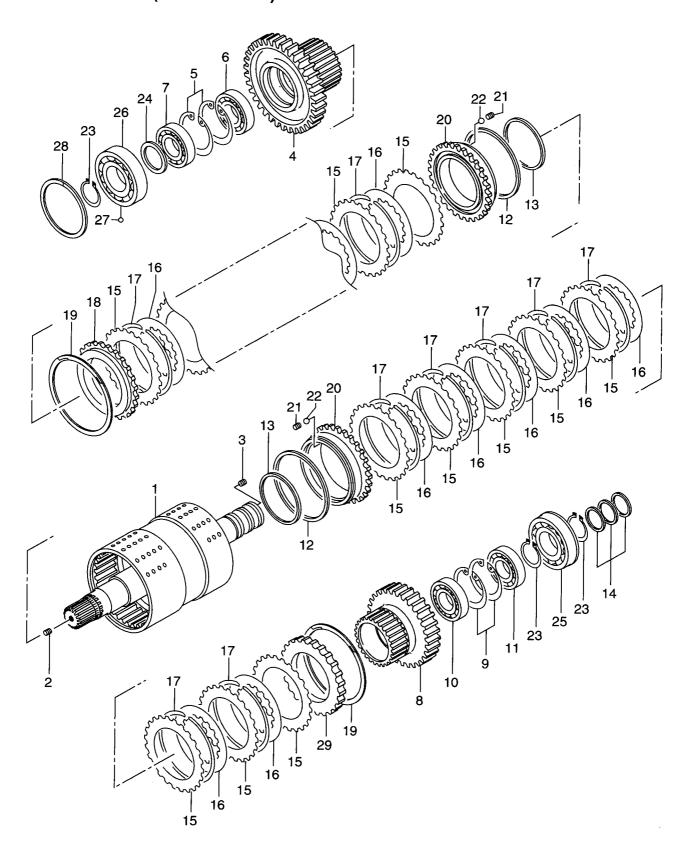

# CONTENTS (1/3) 目 次

| SECTION                           | 部門                   | FIG.No.<br>図番号 |
|-----------------------------------|----------------------|----------------|
| ENGINE                            | エンジン                 |                |
| ENGINE MOUNT                      | エンジンマウント             | 1              |
| ENGINE CONTROL                    | エンジンコントロール           | 2              |
| COOLING SYSTEM                    | クーリングシステム            | 3              |
| RADIATOR                          | ラジエータ                | 4              |
| DUST PROOF RADIATOR (DPR) (OP)    | 防塵ラジエータ              | 5              |
| RADIATOR (DPR) (OP)               | ラジエータ                | 6              |
| FUEL SYSTEM                       | フューエルシステム            | 7              |
| AIR INTAKE & EXHAUST SYSTEM       | エアーインテーク&エキゾーストシステム  | 8              |
| AIR CLEANER                       | エアークリーナ              | 9              |
| PRE CLEANER (APL) (OP)            | プレクリーナ               | 10             |
| ELECTRICAL                        | エレクトリカル              |                |
| ELECTRICAL PARTS (WIRE HARNESS)   | エレクトリカルパーツ(ワイヤハーネス)  | 11             |
| FRONT FRAME WIRING                | フロントフレームワイヤリング       | 12             |
| COCKPIT WIRING (1/2)              | コックピットワイヤリング         | 13             |
| COCKPIT WIRING (2/2)              | コックピットワイヤリング         | 14             |
| REAR FRAME WIRING                 | リヤーフレームワイヤリング        | 15             |
| ENGINE WIRING                     | エンジンワイヤリング           | 16             |
| BATTERY CABLE                     | バッテリケーブル             | 17             |
| BATTERY                           | バッテリ                 | 18             |
| INSTRUMENT PANEL                  | インストルメントパネル          | 19             |
| CLUSTER METER                     | クラスタメータ              | 20             |
| ELECTRICAL PARTS (LAMP)           | エレクトリカルパーツ(ランプ)      | 21             |
| ELECTRICAL PARTS (RELAY) (1/2)    | エレクトリカルパーツ(リレー)      | 22             |
| ELECTRICAL PARTS (RELAY) (2/2)    | エレクトリカルパーツ(リレー)      | 23             |
| ELECTRICAL PARTS (RELAY & SWITCH) | エレクトリカルパーツ(リレー&スイッチ) | 24             |
| ELECTRICAL PARTS (SWITCH)         | エレクトリカルパーツ(スイッチ)     | 25             |
| ELECTRICAL PARTS (HORN & BUZZER)  | エレクトリカルパーツ(ホーン&ブザー)  | 26             |
| CAR STEREO (CRS) (OP)             | カーステレオ               | 27             |
| ROAD REGULATION KIT (RRE) (OP)    | 車検仕様                 | 28             |
| POWER TRAIN                       | パワートレーン              |                |
| DRIVE UNIT (1/5)                  | ドライブユニット             | 29             |
| DRIVE UNIT (2/5)                  | ドライブユニット             | 30             |
| DRIVE UNIT (3/5)                  | ドライブユニット             | 31             |
| DRIVE UNIT (4/5)                  | ドライブユニット             | 32             |
| DRIVE UNIT (5/5)                  | ドライブユニット             | 33             |
| TRANSMISSION CONTROL VALVE (1/2)  | トランスミッションコントロールバルブ   | 34             |
| TRANSMISSION CONTROL VALVE (2/2)  | トランスミッションコントロールバルブ   | 35             |
| CLUTCH (FORWARD & REVERSE)        | クラッチ(フォワード&リバース)     | 36             |
| CLUTCH (1ST & 2ND)                | クラッチ(ファースト&セカンド)     | 37             |
| CLUTCH (3RD & 4TH)                | クラッチ(サード&フォース)       | 38             |
| TORQUE CONVERTER (1/2)            | トルクコンバータ             | 39             |
| TORQUE CONVERTER (2/2)            | トルクコンバータ             | 40             |
| CHARGING PUMP                     | チャージングポンプ            | 41             |
| DRIVE AXLE (FRONT) (1/2)          | ドライブアクスル (フロント)      | 42             |
| DRIVE AXLE (FRONT) (2/2)          | ドライブアクスル(フロント)       | 43             |