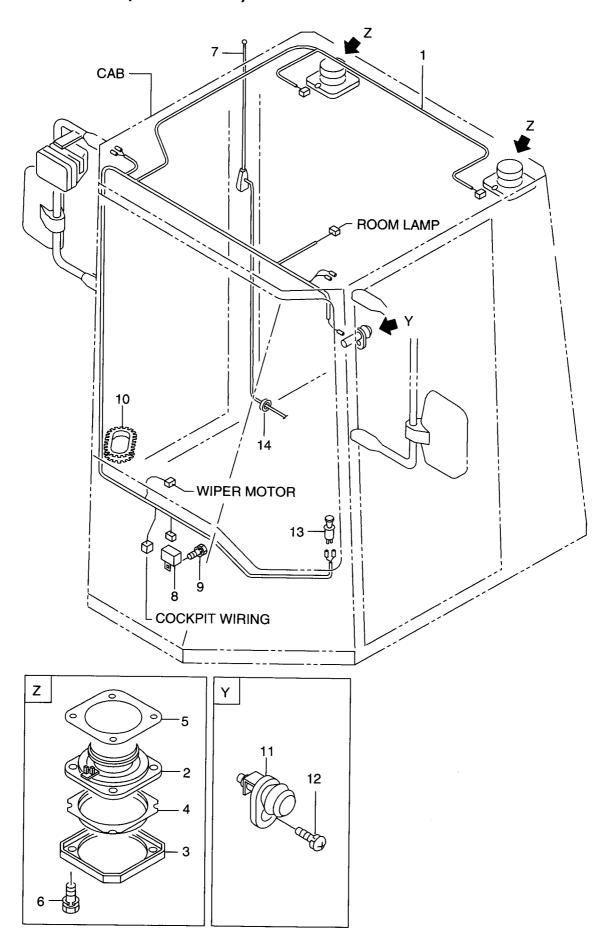

FIG. 13 COCKPIT WIRING(1/2) コックヒ<sup>®</sup> ットワイヤリンク <sup>\*</sup>

| Item No.<br>見出番号 | Part No.<br>部品番号 | Mark<br>記号 | Description<br>部品名称  |                       |    | Remarks : serial No.<br>備考:実施号車 |
|------------------|------------------|------------|----------------------|-----------------------|----|---------------------------------|
| 1                | 26562-42001      |            | WIRE HARNESS,COCKPIT | ワイヤハーネス               | 個数 |                                 |
| 2                | 26562-42011      |            | WIRE HARNESS,        | ワイヤハーネス               | 1  |                                 |
|                  |                  |            | T/M CONTROL          | 711.                  | •  |                                 |
| 3                | 54067-22051      |            | GROMMET,FREE         | <b>ク</b> ゛ロメット        | 1  |                                 |
| 4                | 26562-42151      |            | LIGHTING SWITCH      | ライティンク゛スイッチ           | 1  | SEE FIG.19                      |
| 5                | 26552-42521      |            | PARKING SWITCH       | ハ°ーキンク゛スイッチ           | 1  | SEE FIG.19                      |
| 6                | 26562-42181      |            | SWITCH               | スイッチ                  | 1  | SEE FIG.19                      |
| 7                | 26552-42551      |            | STARTER SWITCH       | スタータスイッチ              | 1  | SEE FIG.25                      |
| 8                | 26562-42141      |            | T/M CONTROL SWITCH   | T/Mコントロールスイッチ         | 1  | SEE FIG.25                      |
| 9                | 26602-43361      |            | TURN SIGNAL SWITCH   | ターンシク゛ナルスイッチ          | 1  | SEE FIG.25                      |
| 10               | 04762-13015      |            | TUBE,CORRUGATE       | チューフ゛                 | 1  |                                 |
| 11               | 26312-42261      |            | BUZZER               | フ゛サ゛ー                 | 1  | SEE FIG.26                      |
| 12               | 23232-42072      |            | STOP LAMP SWITCH     | ストップ゜ランフ゜スイッチ         | 1  | SEE FIG.25                      |
| 13               | 04913-10200      |            | BAND                 | ハ゛ント゛                 | 4  | _                               |
| 14               | 26752-42671      |            | CLIP                 | クリップ <sup>°</sup>     | 3  | -1112                           |
| -                | 26752-42681      |            | CLIP                 | クリッフ゜                 | 3  | 1113-                           |
| 15               | 26752-42691      |            | CLIP                 | クリッフ°                 | 3  | -1112                           |
| -                | 26752-42661      |            | CLIP                 | クリッフ°                 | 3  | 1113-                           |
| 16               | 01183-10020      |            | BOLT&WASHER          | <b>ホ゛ルト&amp;ワ</b> ッシャ | 3  |                                 |
|                  |                  |            |                      |                       |    |                                 |

FIG. 14 COCKPIT WIRING(2/2) コックヒ<sup>®</sup> ットワイヤリンク <sup>\*</sup>

| Item No.<br>見出番号 | 1           | Mark<br>記号 |                 | Description<br>部品名称                            |     | Remarks : serial No.<br>備考:実施号車 |
|------------------|-------------|------------|-----------------|------------------------------------------------|-----|---------------------------------|
| 1                |             |            | FUSE BOX        | ヒュース゛ホ゛ックス                                     | 1   | SEE FIG.24                      |
| 2                | 26812-42281 |            | DIODE UNIT      | タ゛イオート゛ユニット                                    | 2   | SEE FIG.24                      |
| 3                | 26192-42031 |            | RELAY           | リレー                                            | 8   | SEE FIG.24                      |
| 4                | 26602-40261 |            | FLASHER UNIT    | フラッシャユニット                                      | 1   | SEE FIG.24                      |
| 5                | 26622-42411 |            | CONNECTOR, BOOM | コネクタ                                           | 1 1 | 012110.21                       |
| 6                | 26622-42471 |            | CONNECTOR       | コネクタ                                           | 1   |                                 |
| 7                | 26312-42261 |            | BUZZER          | フ゛サ゛ー                                          | 1   | SEE FIG.24                      |
| 8                | 26752-42161 |            | SWITCH,PRESSURE | スイッチ                                           | 1 1 |                                 |
| 9                | 26832-42351 |            | ATC UNIT        | ATCユニット                                        | 1   | SEE FIG.24                      |
| 10               | 26752-42781 |            | RUBBER          | ラハ゛ー                                           | 2   | 012 / / 0.2 /                   |
| 11               | 26752-42511 |            | PLATE           | プレート                                           | 2   |                                 |
| 12               | 01183-10020 |            | BOLT&WASHER     | ホ*ルト&ワッシャ                                      | 4   |                                 |
| 13               | 26192-42731 |            | BRACKET         | フ゛ラケット                                         | 3   |                                 |
| 14               | 26812-42751 |            | BRACKET         | フ゛ラケット                                         | 1   |                                 |
| 15               | 26612-42081 |            | BRACKET         | フ゛ラケット                                         | 1 1 |                                 |
| 16               | 26602-42941 |            | CLIP            | クリッフ°                                          | 3   |                                 |
| 17               | 26752-42681 |            | CLIP            | <i>^ , , , , , , , , , , , , , , , , , , ,</i> | 10  |                                 |
| 18               | 26752-42671 |            | CLIP            | <b>クリ</b> ッフ゜                                  | 4   |                                 |
| 19               | 26752-42691 | I I        | CLIP            | クリッフ°                                          | 1 1 |                                 |
| 20               | 26507-82041 | 1 1        | CLIP            | クリッフ°                                          | 3   |                                 |
| 21               | 01183-10016 |            | BOLT&WASHER     | ホ゛ルト&ワッシャ                                      | 2   |                                 |
|                  | 01183-10020 | 1 1        | BOLT&WASHER     | ホールト&ワッシャ                                      | 15  |                                 |
|                  | 01401-00010 |            | NUT             | ナット                                            | 3   |                                 |
|                  | 26756-71131 |            | CONTROL UNIT    | コントロールユニット                                     |     | SEE FIG 04                      |
| i                | 26562-42161 | !!!        | SWITCH          | スイッチ                                           |     | SEE FIG.24<br>SEE FIG.24        |
|                  | 26562-42211 | 1 1        | SWITCH          | スイッ <del>チ</del>                               | 1 1 | SEE FIG.24<br>SEE FIG.24        |
|                  | 26562-42191 | 1 1        | SWITCH          | スイッチ                                           | ! ! |                                 |
|                  | 26562-42201 |            | SWITCH          | スイッチ                                           |     | SEE FIG.24                      |
|                  | 26556-72321 | 1 1        | RADIO           | 59° t                                          | 1 1 | SEE FIG.24                      |
|                  | 26812-42631 | 1 1        | PILOT LAMP      | ハ゜イロットランフ゜                                     | 1 1 | SEE FIG.24                      |
|                  | 26756-73591 |            | WIPER SWITCH    | ワイハ°スイッチ                                       | 1 1 | SEE FIG.24                      |
|                  | 26756-73601 |            | WIPER SWITCH    | ワイハ°スイッチ                                       | 1 1 | SEE FIG.24                      |
|                  | 26192-42031 |            | RELAY           | ジャン メイッテ<br>リレー                                |     | SEE FIG.24                      |
|                  |             |            |                 | ·/V-                                           | , , | -1112                           |
| -                | 29382-47051 | ,          | RELAY           | リレー                                            | 1 1 | SEE FIG.24                      |
|                  |             |            | (CE) (1         | 70                                             | }   | 1113-                           |
| 34               | 26752-42691 |            | CLIP            | クリッフ°                                          |     | SEE FIG.24                      |
|                  | 26752-42681 |            | CLIP            | クリッフ°                                          |     | -1112<br>1113-                  |
|                  |             |            |                 |                                                |     |                                 |
|                  |             |            |                 |                                                |     |                                 |
|                  |             |            |                 |                                                |     |                                 |
|                  |             |            |                 |                                                |     |                                 |