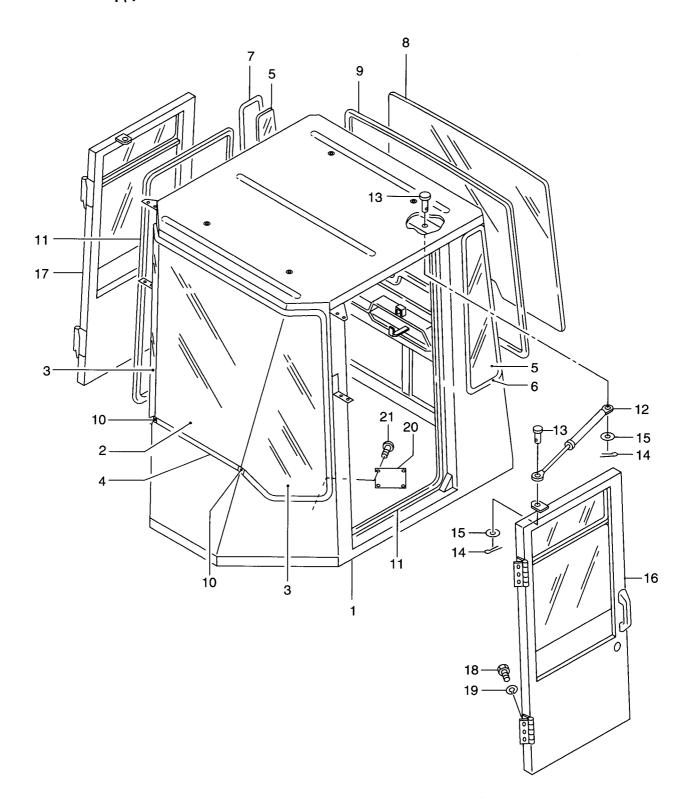

FIG. 46 PLANET CARRIER プ ラネットキャリア

| tem No.<br>見出番号 |             | Mark<br>記号 | Description<br>部品名称 |                       |     | Remarks : serial No.<br>備考:実施号車 |
|-----------------|-------------|------------|---------------------|-----------------------|-----|---------------------------------|
| Α               | 16673-00201 |            | PLANET CARRIER ASSY | プラネットキャリアアッセン         | 個数  | INC.1-9                         |
| 1               | 16673-02071 |            | CARRIER             | キャリア                  | 4   |                                 |
| 2               | 16673-02091 |            | GEAR                | <b>+</b> * <b>t</b> - | 12  | Z=24                            |
| 3               | 16763-02482 |            | SHAFT               | シャフト                  | 12  |                                 |
| 4               | 16603-02422 |            | ROLLER,NEEDLE       | ローラ                   | 600 |                                 |
| 5               | 16603-03301 |            | SPACER              | スへ°− <del>サ</del>     | 12  |                                 |
| 6               | 16603-02261 |            | WASHER,THRUST       | ワッシャ                  | 24  |                                 |
| 7               | 16763-02621 |            | RING,SNAP           | リンク゛                  | 12  |                                 |
|                 | 03190-00012 |            | BALL                | <b>ホ</b> ゛ール          | 12  |                                 |
| 9               | 16763-02291 |            | PLATE, RETAINER     | プ・レート                 | 4   |                                 |
|                 |             |            |                     |                       |     |                                 |
|                 |             |            |                     |                       |     |                                 |
|                 |             |            |                     |                       |     |                                 |
|                 |             |            |                     |                       |     |                                 |