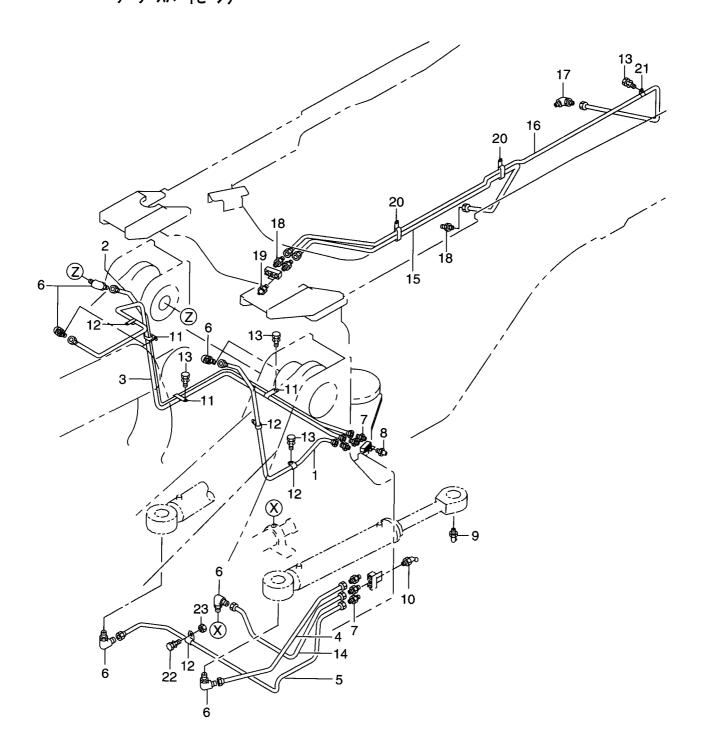

FIG. 32 DRIVE UNIT(4/5) ト゛ライフ゛ユニット

| Item No.<br>見出番号 |             | Mark<br>記号 |                 | ription<br>a名称 | Req'd<br>個数 | Remarks : serial No.<br>備考:実施号車 |
|------------------|-------------|------------|-----------------|----------------|-------------|---------------------------------|
| Α                | 16672-50011 |            | DRIVE UNIT ASSY | ト゛ライフ゛ユニットアッセン | 1           | INC.1-21 & etc.                 |
| 1                | 16672-52431 |            | SHAFT,OUTPUT    | シャフト           | 1           |                                 |
| 2                | 16672-52331 |            | GEAR            | <b>‡</b> *†-   | 1           | Z=65                            |
| 3                | 16672-52301 |            | GEAR            | <b>‡</b> *†-   | 1           | Z=46                            |
| 4                | 02100-00080 |            | RING,SNAP       | リンク゛           | 2           |                                 |
| 5                | 02100-00065 |            | RING,SNAP       | リング゛           | 1           |                                 |
| 6                | 16772-52581 |            | RING,SNAP       | リンケ゛           | 1           |                                 |
| 7                | 16762-52821 |            | BEARING         | ベアリング          | 1           |                                 |
| 8                | 03021-05213 |            | BEARING         | ヘ゛アリンク゛        | 1           |                                 |
| 9                | 16772-53061 |            | SPACER          | スペ−サ           | 1           |                                 |
| 10               | 16772-52371 |            | SEAL            | シール            | 2           |                                 |
| 11               | 03310-01150 | i          | O RING          | Oリンク゛          | 2           |                                 |
| 12               | 16762-52811 |            | FLANGE          | フランシ゛          | 1 1         |                                 |
| 13               | 16772-52341 | -          | COVER,DUST      | カハ゛ー           | 2           |                                 |
| 14               | 16762-53591 |            | SHIM            | シム             | 1           | t=0.2mm                         |
| -                | 16762-53601 |            | SHIM            | シム             |             | t=0.1mm                         |
| 15               | 16772-52391 |            | PLATE, RETAINER | フ°レート          | 1           |                                 |
| 16               | 01106-12035 |            | BOLT            | ホ゛ルト           | 4           |                                 |
| 17               | 03300-00580 |            | O RING          | Oリンケ           | 1 1         |                                 |
| 18               | 16772-52361 |            | RETAINER, SEAL  | リテーナ           | 2           |                                 |
| 19               | 01116-16040 |            | BOLT            | <b>ホ</b> *ルト   | 4           |                                 |
| 20               | 02010-00016 |            | WASHER          | ワッシャ           | 4           |                                 |
| 21               | 16762-50341 |            | FLANGE          | フランシ゛          | 1 1         |                                 |
|                  |             |            |                 |                |             |                                 |
|                  |             |            |                 |                |             |                                 |

FIG. 33 DRIVE UNIT(5/5) ト゛ライフ゛ュニット

| Item No.<br>見出番号 |             | Mark<br>記号 |                 | cription<br>品名称    | Req'd<br>個数 | Remarks : serial No.<br>備考:実施号車 |
|------------------|-------------|------------|-----------------|--------------------|-------------|---------------------------------|
| Α                | 16672-50011 |            | DRIVE UNIT ASSY | ト゛ライフ゛ユニットアッセン     | 1           | INC.1-22 & etc.                 |
| 1                | 16772-52441 |            | HOUSING,BRAKE   | ハウシ゛ンク゛            | 1           |                                 |
| 2                | 01171-10030 |            | BOLT            | <b>ホ゛ルト</b>        | 2           |                                 |
| 3                | 02212-10020 |            | PIN             | ピン                 | 2           |                                 |
| 4                | 16772-52461 |            | DISC            | ディスク               | 5           |                                 |
| 5                | 16422-52271 |            | PLATE           | プレート               | 6           |                                 |
| 6                | 16772-52451 |            | PLATE,END       | プレート               | 1           |                                 |
| 7                | 16672-52231 |            | PISTON          | ヒ°ストン              | 1           |                                 |
| 8                | 16772-53012 |            | D RING          | Dリンク*              | 1           |                                 |
| 9                | 16772-53022 | 1          | D RING          | Dリンク*              | 1           |                                 |
| 10               | 03310-01800 |            | O RING          | Oリンク゛              | 3           |                                 |
| 11               | 16422-52231 |            | SPRING          | スフ°リンク゛            | 22          |                                 |
| 12               | 02212-10025 |            | PIN             | ピン                 | 2           |                                 |
| 13               | 16672-52221 |            | CAP             | キャッフ゜              | 1           |                                 |
| 14               | 16772-52431 |            | HOUSING, PISTON | ハウシ゛ンク゛            | 1           |                                 |
| 15               | 01116-12050 |            | BOLT            | ホ゛ルト               | 2           |                                 |
| 16               | 01171-12100 |            | BOLT            | <b>ホ</b> ゙ルト       | 6           |                                 |
| 17               | 02010-00012 |            | WASHER          | ワッシャ               | 8           |                                 |
| 18               | 04000-00300 |            | PLUG            | フ <sup>®</sup> ラク゛ | 1           |                                 |
| 19               | 01110-12060 |            | BOLT            | <b>ホ</b> ゙ルト       | 1           |                                 |
| 20               | 01401-10012 |            | NUT             | ナット                | 1           |                                 |
| 21               | 02000-00012 |            | WASHER          | ワッシャ               | 1           |                                 |
|                  | 02010-00012 |            | WASHER          | ワッシャ               |             |                                 |
|                  |             |            |                 |                    |             |                                 |
|                  |             |            |                 |                    |             |                                 |