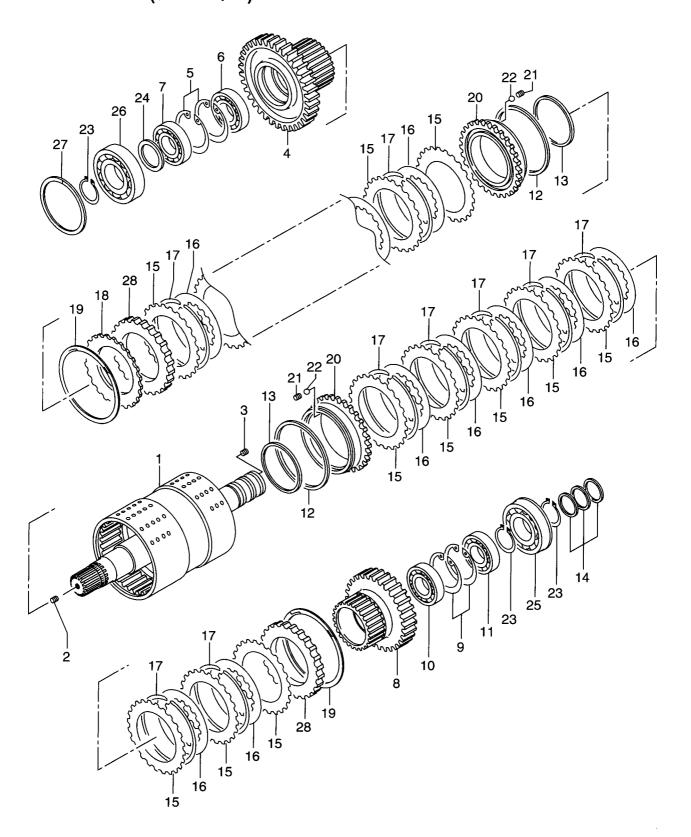

# CONTENTS (1/3) 目 次

| SECTION                           | 部門                   | FIG.No.<br>図番号 |
|-----------------------------------|----------------------|----------------|
| ENGINE                            | エンジン                 |                |
| ENGINE MOUNT                      | エンジンマウント             | 1              |
| ENGINE CONTROL                    | エンジンコントロール           | 2              |
| COOLING SYSTEM                    | クーリングシステム            | 3              |
| RADIATOR                          | ラジエータ                | 4              |
| DUST PROOF RADIATOR (DPR) (OP)    | 防塵ラジエータ              | 5              |
| RADIATOR (DPR) (OP)               | ラジエータ                | 6              |
| FUEL SYSTEM                       | フューエルシステム            | 7              |
| AIR INTAKE & EXHAUST SYSTEM       | エアーインテーク&エキゾーストシステム  | 8              |
| AIR CLEANER                       | エアークリーナ              | 9              |
| PRE CLEANER (APL) (OP)            | プレクリーナ               | 10             |
| ELECTRICAL                        | エレクトリカル              |                |
| ELECTRICAL PARTS (WIRE HARNESS)   | エレクトリカルパーツ(ワイヤハーネス)  | 11             |
| FRONT FRAME WIRING                | フロントフレームワイヤリング       | 12             |
| COCKPIT WIRING (1/2)              | コックピットワイヤリング         | 13             |
| COCKPIT WIRING (2/2)              | コックピットワイヤリング         | 14             |
| REAR FRAME WIRING                 | リヤーフレームワイヤリング        | 15             |
| ENGINE WIRING                     | エンジンワイヤリング           | 16             |
| BATTERY CABLE                     | バッテリケーブル             | 17             |
| BATTERY                           | バッテリ                 | 18             |
| INSTRUMENT PANEL                  | インストルメントパネル          | 19             |
| CLUSTER METER                     | クラスタメータ              | 20             |
| ELECTRICAL PARTS (LAMP)           | エレクトリカルパーツ(ランプ)      | 21             |
| ELECTRICAL PARTS (RELAY) (1/2)    | エレクトリカルパーツ(リレー)      | 22             |
| ELECTRICAL PARTS (RELAY) (2/2)    | エレクトリカルパーツ(リレー)      | 23             |
| ELECTRICAL PARTS (RELAY & SWITCH) | エレクトリカルパーツ(リレー&スイッチ) | 24             |
| ELECTRICAL PARTS (SWITCH)         | エレクトリカルパーツ(スイッチ)     | 25             |
| ELECTRICAL PARTS (HORN & BUZZER)  | エレクトリカルパーツ(ホーン&ブザー)  | 26             |
| CAR STEREO (CRS) (OP)             | カーステレオ               | 27             |
| ROAD REGULATION KIT (RRE) (OP)    | 車検仕様                 | 28             |
| POWER TRAIN                       | パワートレーン              |                |
| DRIVE UNIT (1/5)                  | ドライブユニット             | 29             |
| DRIVE UNIT (2/5)                  | ドライブユニット             | 30             |
| DRIVE UNIT (3/5)                  | ドライブユニット             | 31             |
| DRIVE UNIT (4/5)                  | ドライブユニット             | 32             |
| DRIVE UNIT (5/5)                  | ドライブユニット             | 33             |
| TRANSMISSION CONTROL VALVE (1/2)  | トランスミッションコントロールバルブ   | 34             |
| TRANSMISSION CONTROL VALVE (2/2)  | トランスミッションコントロールバルブ   | 35             |
| CLUTCH (FORWARD & REVERSE)        | クラッチ(フォワード&リバース)     | 36             |
| CLUTCH (1ST & 2ND)                | クラッチ(ファースト&セカンド)     | 37             |
| CLUTCH (3RD & 4TH)                | クラッチ(サード&フォース)       | 38             |
| TORQUE CONVERTER (1/2)            | トルクコンバータ             | 39             |
| TORQUE CONVERTER (2/2)            | トルクコンバータ             | 40             |
| CHARGING PUMP                     | チャージングポンプ            | 41             |
| DRIVE AXLE (FRONT) (1/2)          | ドライブアクスル (フロント)      | 42             |
| DRIVE AXLE (FRONT) (2/2)          | ドライブアクスル(フロント)       | 43             |