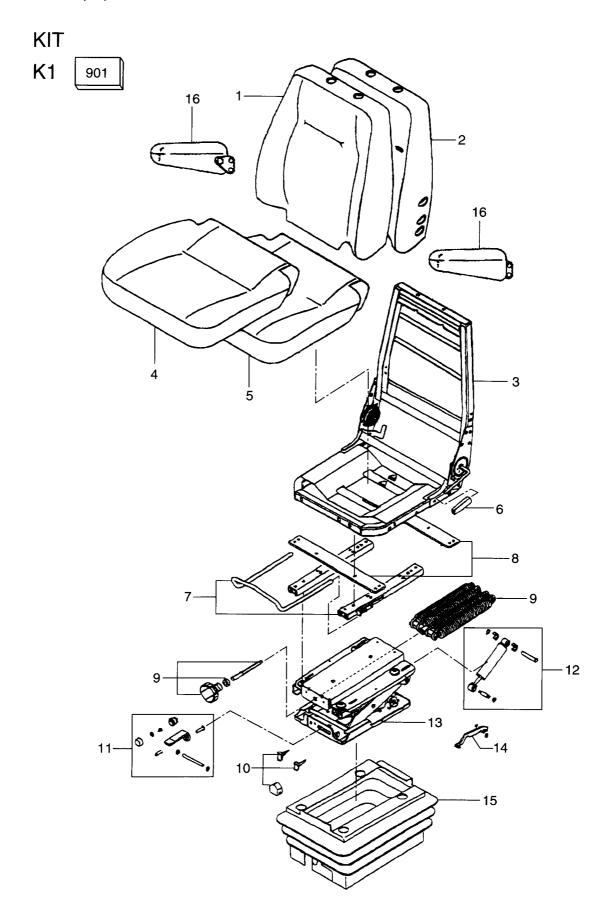

FIG. 44 DRIVE AXLE(REAR)(1/2) ト ライフ アクスルーリヤー

| tem No.<br>見出番号 |             | Mark<br>記号  | Descri<br>部品名    |                       | Req'd<br>個数 | Remarks : serial No.<br>備考:実施号車 |                 |
|-----------------|-------------|-------------|------------------|-----------------------|-------------|---------------------------------|-----------------|
| Α               | 16673-00021 | 16673-00021 |                  | AXLE ASSY             | アクスルアッセン    | 1                               | INC.1-42 & etc. |
| 1               | 16763-02583 |             | BODY,DIFF        | <b>ホ</b> ゙デー          | 1           |                                 |                 |
| 2               | 16673-02051 |             | TUBE,RH          | <del>チ</del> ューフ゛     | 1           |                                 |                 |
| 3               | 16673-02061 |             | TUBE,LH          | チューフ゛                 | 1           |                                 |                 |
| 4               | 16763-02061 |             | SHAFT            | シャフト                  | 2           |                                 |                 |
| 5               | 16603-03611 |             | SEAL,OIL         | シール                   | 2           |                                 |                 |
| 6               | 16763-02071 |             | BEARING          | ヘ゛アリンク゛               | 2           |                                 |                 |
| 7               | 202N6-14171 |             | BEARING          | ヘ゛アリンク゛               | 2           |                                 |                 |
| 8               | 16503-02061 |             | BOLT             | ホ゛ルト                  | 2           |                                 |                 |
| 9               | 16443-02101 |             | SHIM             | シム                    | AR          | t=0.1mm                         |                 |
| -               | 16443-02111 |             | SHIM             | シム                    | AR          | t=0.2mm                         |                 |
| -               | 16443-02121 |             | SHIM             | シム                    | AR          | t=0.25mm                        |                 |
| -               | 16443-02131 |             | SHIM             | シム                    | AR          | t=0.5mm                         |                 |
| 10              | 16673-02101 |             | GEAR,RING        | <b>+</b> * <b>+</b> - | 2           | Z=65                            |                 |
| 11              | 16763-02201 |             | GAUGE,LEVEL      | ケ゛ーシ゛                 | 1           | 2.=03                           |                 |
| 12              | 14813-82451 |             | PLUG             | ァッフ<br>アプラクブ          | 2           |                                 |                 |
| 13              | 14813-82491 |             | PLUG             | ァッァ<br>プラグ            | 1           |                                 |                 |
| 14              | 14813-82411 |             | PLUG             | プラグ                   |             |                                 |                 |
| 15              | 26315-43371 | 1 1         | BLEEDER          | フ゛リータ゛                | 2           |                                 |                 |
| 16              | 15573-42151 | i I         | BREATHER         | フ゛リーサ゛                | 1 1         |                                 |                 |
| 17              | 16673-02111 | 1 1         | PLATE,END        | プレート                  | 2           |                                 |                 |
| 18              | 16763-02101 |             | DISC,BRAKE       | テ゛ィスク                 | 4           |                                 |                 |
| 19              | 16763-02121 |             | RING,BRAKE       | リンク゛                  | 4           |                                 |                 |
| 20              | 16763-02521 | l i         | RING,BRAKE       | リンク゛                  | 2           |                                 |                 |
| 21              | 16763-02561 | 1 1         | PIN              | t°>                   | 16          |                                 |                 |
| 22              | 16763-02402 |             | PISTON           | ヒペストン                 | 2           |                                 |                 |
| 23              | 16763-02411 | !!!         | D RING           | Dリンク*                 | 2           |                                 |                 |
| 24              | 16763-02421 |             | D RING           | Dリンク゛                 | 2           |                                 |                 |
| 25              | 16763-02371 | 1 1         | BOLT             | <b>ま゛ルト</b>           | 12          |                                 |                 |
|                 | 16763-02381 |             | ADAPTER          | アタ`フ°タ                | 12          |                                 |                 |
|                 | 16763-02391 |             | SPRING           | スプ゜リンク゛               | 12          |                                 |                 |
|                 | 16673-02081 | 1 1         | GEAR&SHAFT       | キ*ヤ-&シャフト             | 2           |                                 |                 |
| - 1             | 16783-02491 |             | HUB,DISC         | N7*                   | 2           |                                 |                 |
|                 | 02100-00060 | 1 1         | RING,SNAP        | リンク゛                  | 4           |                                 |                 |
|                 | 16763-02191 | 1 1         | RETAINER,BEARING | リテーナ                  | 2           |                                 |                 |
| i               | 01106-12035 |             | BOLT             | ホ゛ルト                  | 20          |                                 |                 |
|                 | 26063-02111 | 1 1         | WASHER           | ワッシャ                  | 20          |                                 |                 |
| ļ               | 01106-16130 |             | BOLT             | <b>ホ゛ルト</b>           | 40          |                                 |                 |
|                 | 190A3-02051 | 1 1         | WASHER           | ワッシャ                  | 44          |                                 |                 |
|                 | 01116-16080 |             | BOLT             | ホ゛ルト                  | 4           |                                 |                 |
|                 | 02215-16095 | 1 1         | PIN              | ピン                    | 4           |                                 |                 |
|                 | 16763-02602 |             | COVER            | カハ゛ー                  | 1 1         |                                 |                 |
| - 1             | 01106-12030 |             | BOLT             | ホ゛ルト                  | 26          |                                 |                 |
|                 | 01170-12020 | 1 1         | WASHER           | ワッシャ                  | 20          |                                 |                 |
| 1               | 26063-02111 |             | WASHER           | ワッシャ                  | 26          |                                 |                 |
|                 | 16673-00201 |             | PLANET CARRIER   | フックャ<br>フ°ラネットキャリア    | 1 1         | SEE FIG.46                      |                 |
|                 |             |             |                  |                       | -           |                                 |                 |