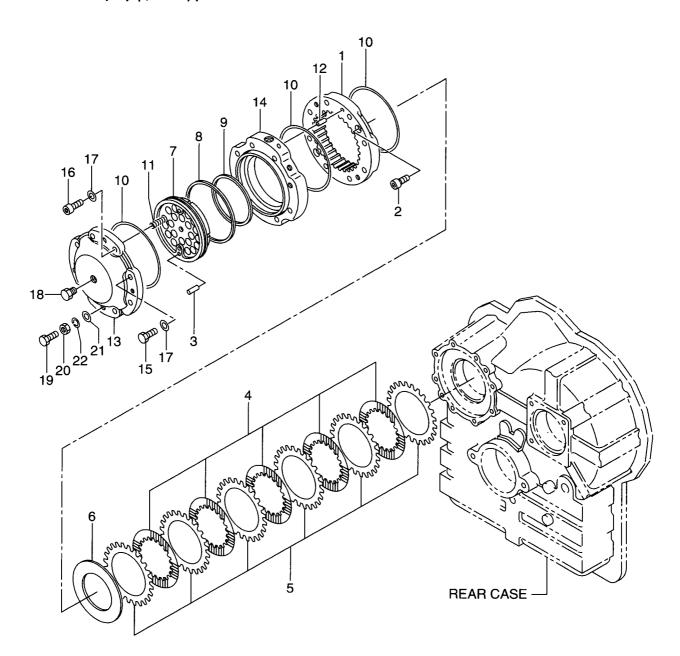

772-52361 |            | RETAINER, SEAL  | リテーナ           | 2           |                                 |
| 19               | 01116-16040 |            | BOLT            | <b>ホ</b> *ルト   | 4           |                                 |
| 20               | 02010-00016 |            | WASHER          | ワッシャ           | 4           |                                 |
| 21               | 16762-50341 |            | FLANGE          | フランシ゛          | 1 1         |                                 |
|                  |             |            |                 |                |             |                                 |
|                  |             |            |                 |                |             |                                 |

FIG. 33 DRIVE UNIT(5/5) ト゛ライフ゛ュニット



| Item No.<br>見出番号 |             | Mark<br>記号 |                 | cription<br>品名称    | Req'd<br>個数 | Remarks : serial No.<br>備考:実施号車 |
|------------------|-------------|------------|-----------------|--------------------|-------------|---------------------------------|
| Α                | 16672-50011 |            | DRIVE UNIT ASSY | ト゛ライフ゛ユニットアッセン     | 1           | INC.1-22 & etc.                 |
| 1                | 16772-52441 |            | HOUSING,BRAKE   | ハウシ゛ンク゛            | 1           |                                 |
| 2                | 01171-10030 |            | BOLT            | <b>ホ゛ルト</b>        | 2           |                                 |
| 3                | 02212-10020 |            | PIN             | ピン                 | 2           |