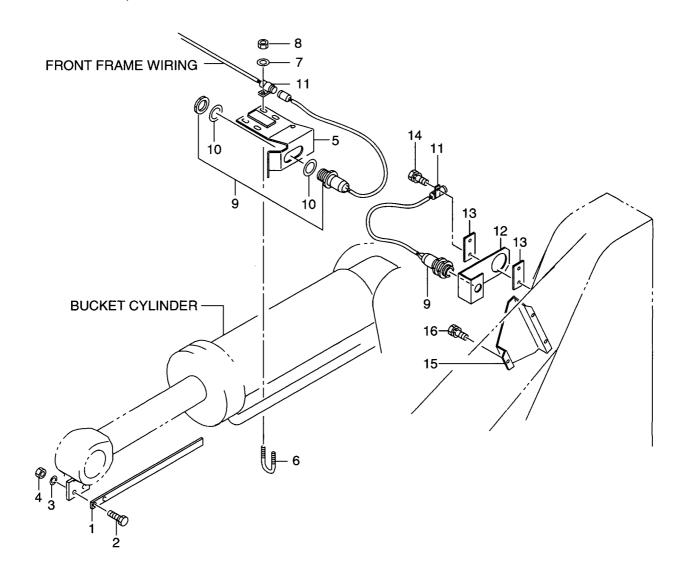

FIG. 12 FRONT FRAME WIRING フロントフレームワイヤリング

| Item No<br>見出番号 |             | 部品番号記号 | Descriptio<br>部品名称  |               | Req'd<br>個数 | Remarks : serial No.<br>備考:実施号車 |
|-----------------|-------------|--------|---------------------|---------------|-------------|---------------------------------|
| 1               |             |        | WIRE HARNESS,FRONT  | ワイヤハーネス       |             |                                 |
| 2               | 26562-42061 |        | WIRE HARNESS,CENTER | ワイヤハーネス       | 1           |                                 |
| 3               | 04913-10200 |        | BAND                | ハ゛ント゛         | 1           |                                 |
| 4               | 26752-42611 | }      | CLIP                | クリッフ゜         | 4           |                                 |
| 5               | 26752-42641 | İ      | CLIP                | クリッフ゜         | 7           |                                 |
| 6               | 26752-42621 |        | CLIP                | クリッフ゜         | 6           |                                 |
| 7               | 26192-42741 |        | BRACKET             | フ゛ラケット        | 1           |                                 |
| 8               | 01183-10016 |        | BOLT&WASHER         | ま゛ルト&ワッシャ     | 13          |                                 |
| 9               | 26752-42741 |        | SWITCH,PRESSURE     | スイッチ          | 1           |                                 |
| 10              | 26602-42941 |        | CLIP                | クリッフ°         | 1           |                                 |
| 11              | 26482-42051 |        | HEAD LAMP           | ヘット゛ランフ゜      | 2           | SEE FIG.21                      |
| 12              | 26402-42431 |        | COMBINATION LAMP    | コンヒ゛ネーションランフ゜ | 2           | SEE FIG.21                      |
| - 13            | 26322-42201 |        | HORN,HI             | ホーン           | 2           | SEE FIG.26                      |
| 14              | 26752-42481 |        | HORN,LOW            | ホーン           | 2           | SEE FIG.26                      |
| 15              | 26612-42081 |        | BRACKET             | <b>ブラケ</b> ット | 1           |                                 |
| 16              | 01183-10020 |        | BOLT&WASHER         | ま゛ルト&ワッシャ     | 1           |                                 |
| 17              | 01401-00010 |        | NUT                 | ナット           | 1           |                                 |
| 18              | 26552-42571 |        | PROXIMITY SWITCH    | 近接スイッチ        | 2           | SEE FIG.111                     |
|                 |             |        |                     |               |             |                                 |
|                 |             |        |                     |               |             |                                 |