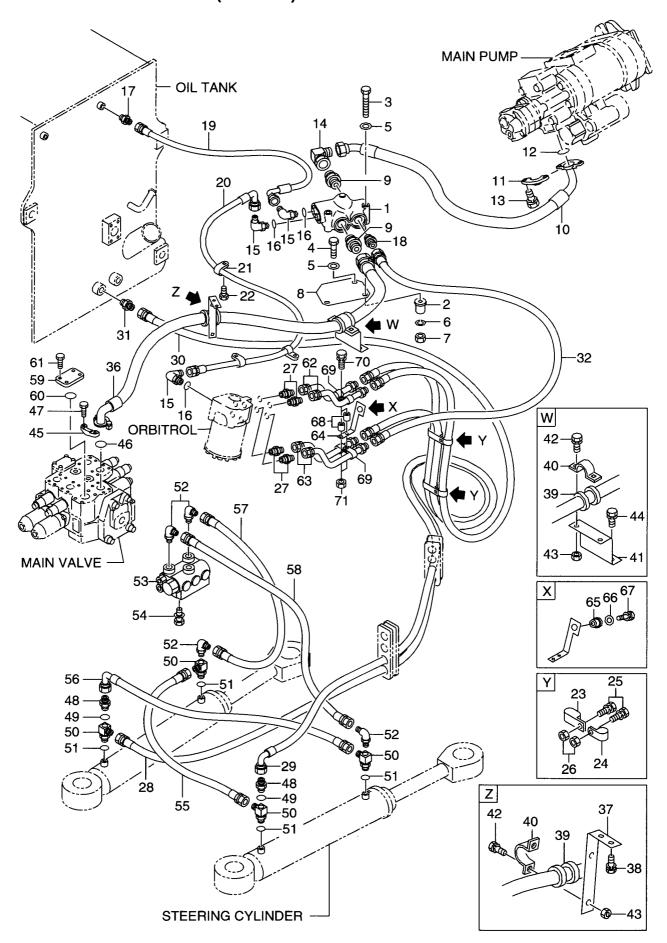

FIG. 37 CLUTCH(1ST & 2ND) クラッチ(ファースト&セカント゛)

| em No<br>見出番号 | 1           | Mark<br>記号           |             | scription<br>品名称     | Req'd<br>個数 | Remarks : serial No.<br>備考:実施号車 |
|---------------|-------------|----------------------|-------------|----------------------|-------------|---------------------------------|
| 1             | 16762-50262 |                      | SHAFT&DRUM  | シャフト&ト゛ラム            | 1           |                                 |
| 2             | 16502-52981 | ]                    | ORIFICE     | オリフィス                | 1           |                                 |
| 3             | 14813-52351 |                      | PLUG        | プ <del>ラ</del> グ     | 2           |                                 |
| 4             | 16672-52283 |                      | GEAR        | <b>‡</b> *†-         | 1           | Z=50                            |
| 5             | 02110-00095 |                      | RING, SNAP  | リンク゛                 | 2           |                                 |
| 6             | 03001-06012 |                      | BEARING     | ヘ゛アリンク゛              | 1           |                                 |
| 7             | 03011-06012 | 1                    | BEARING     | ヘ゛アリンク゛              | 1           |                                 |
| 8             | 16672-52291 |                      | GEAR        | <b>‡</b> **†-        | 1           | Z=36                            |
|               | 02110-00090 |                      | RING, SNAP  | リンク゛                 | 2           |                                 |
| 10            | 03001-06011 |                      | BEARING     | ヘ゛アリンク゛              | 1           |                                 |
|               | 03011-06011 |                      | BEARING     | <b>ベアリング</b>         | 1 1         |                                 |
| 12            | 16422-53701 |                      | RING,SEAL   | リンク゛                 | 2           |                                 |
| 13            | 16422-53741 |                      | RING,SEAL   | リンク゛                 | 2           |                                 |
| 14            | 16772-52951 |                      | RING,SEAL   | リンク゛                 | 3           |                                 |
| 15            | 16422-52271 |                      | PLATE       | フ°レート                | 21          |                                 |
| 16            | 16422-52281 |                      | PLATE       | フ°レート                | 19          |                                 |
| 17            | 16422-52712 |                      | SPRING      | スフ <sup>°</sup> リンク゛ | 19          |                                 |
| 18            | 16422-52351 | 1 1                  | PLATE,END   | フ°レート                | 1 1         |                                 |
| 19            | 16832-53031 |                      | RING,SNAP   | リンク゛                 | 2           |                                 |
| Α             | 16422-50372 |                      | PISTON ASSY | ヒ。ストンアッセン            | 2           | INC.20-22                       |
| 20            | NO PART NO. | #                    | PISTON      | ヒ°ストン                | 2           | 1110.20 22                      |
| 21            | 16422-53161 |                      | SEAT,VALVE  | シート                  | 4           |                                 |
| 22            | 03190-00006 |                      | BALL        | <b>ホ</b> ゙ール         | 4           |                                 |
| 23            | 02100-00055 |                      | RING,SNAP   | リンク゛                 | 3           |                                 |
| 24            | 16762-52511 | l l                  | SPACER      | スヘ゜ーサ                | 1           |                                 |
| 25            | 16762-52681 |                      | BEARING     | ヘ゛アリンク゛              |             |                                 |
| 26            | 16762-52691 | _ [ _ ] <sub> </sub> | BEARING     | ヘ゛アリンク゛              |             |                                 |
| 27            | 03190-00006 |                      | BALL        | <b>ホ</b> ゛−ル         |             |                                 |
| 28            | 16772-52581 | ] ]                  | RING,SNAP   | リンク゛                 |             |                                 |
| 29            | 16412-52081 | (                    | PLATE,END   | プ゚レート                |             | *                               |
|               |             |                      |             |                      |             |                                 |
|               |             |                      |             |                      |             |                                 |
|               |             |                      |             |                      |             |                                 |
|               |             |                      |             |                      |             |                                 |
|               |             |                      |             |                      |             |                                 |
|               |             |                      |             |                      |             |                                 |
|               |             |                      |             |                      |             |                                 |
|               |             |                      |             |                      |             |                                 |

FIG. 38 CLUTCH(3RD & 4TH) クラッチ(サート・&フォース)

| tem No.<br>見出番号<br>———— | Part No.<br>部品番号 | Mark<br>記号 | Descri<br>部品名     |                        | Req'd<br>個数 | Remarks : serial No.<br>備考:実施号車 |
|-------------------------|------------------|------------|-------------------|------------------------|-------------|---------------------------------|
| 1                       | 16762-50461      |            | SHAFT&DRUM        | シャフト&ト゛ラム              | 1           |                                 |
| 2                       | 16662-52671      |            | ORIFICE           | オリフィス                  | 1           |                                 |
| 3                       | 14813-82351      |            | PLUG              | プ <del>ラ</del> ク゛      | 2           |                                 |
| 4                       | 16672-52283      |            | GEAR              | <b>+</b> *†-           | 1           | Z=50                            |
| 5                       | 02110-00095      |            | RING,SNAP         | リンク゛                   | 2           | 2-30                            |
| 6                       | 03001-06012      |            | BEARING           | ヘ゛アリンク゛                | 1           |                                 |
| 7                       | 03011-06012      |            | BEARING           | ヘ゛アリンク゛                | 1           |                                 |
| 8                       | 16672-52291      |            | GEAR              | <b>+</b> *†-           |             | Z=36                            |
| 9                       | 02110-00090      |            | RING,SNAP         | リンク゛                   | 2           | 2=30                            |
| 10                      | 03001-06011      |            | BEARING           | ヘ゛アリンク゛                | 1           |                                 |
| 11                      | 03011-06011      |            | BEARING           | ヘ゛アリンク゛                | 1 1         |                                 |
| 12                      | 16422-53701      | 1 1        | RING,SEAL         | リンク゛                   | 2           |                                 |
| 13                      | 16422-53741      | 1 1        | RING,SEAL         | リンク゛                   | 2           |                                 |
| 14                      | 16772-52951      |            | RING,SEAL         | リンク゛                   | 3           |                                 |
| 15                      | 16422-52271      | 1 1        | PLATE             | プレート                   | 21          |                                 |
| 16                      | 16422-52281      | 1 1        | PLATE             | プレート                   | 19          |                                 |
|                         | 16422-52712      |            | SPRING            | スプリンク゛                 | 1 1         |                                 |
|                         | 16762-53062      |            | SPRING,BELLEVILLE | スフ゜リンク゛                | 19          |                                 |
|                         | 16382-53031      |            | RING, SNAP        | リンク゛                   | 1 1         |                                 |
|                         | 16422-50372      |            | PISTON ASSY       | セ <sup>°</sup> ストンアッセン | 2           | 1110 00 00                      |
|                         | NO PART NO.      | 1 1        | PISTON            | ヒペストン                  |             | INC.20-22                       |
| 1                       | 16422-53161      | 1 1        | SEAT, VALVE       |                        | 2           |                                 |
|                         | 03190-00006      | 1 1        | BALL              | シート                    | 4           |                                 |
|                         | 02100-00055      |            | RING,SNAP         | ホ*ール<br>いな*            | 4           |                                 |
| 1                       | 16762-52511      | 1 1        | SPACER            | リンク゛                   | 3           |                                 |
| ľ                       | 03007-06311      |            | BEARING           | <b>スペ−サ</b>            |             |                                 |
|                         | 16762-52701      |            | BEARING           | ヘ゛アリンク゛                | 1           |                                 |
| 1                       | 16772-52581      | 1 1        | RING,SNAP         | ヘ゛アリンク゛                | 1           |                                 |
|                         | 16412-52081      | 1 1        |                   | リンク゛                   | 1 1         |                                 |
|                         | 10412-32001      |            | PLATE,END         | プレート                   | 2           |                                 |
|                         |                  |            |                   |                        |             |                                 |
|                         |                  |            |                   |                        |             |                                 |
|                         |                  |            |                   |                        |             |                                 |
|                         |                  |            |                   |                        |             |                                 |
|                         |                  |            |                   |                        |             |                                 |
| ľ                       |                  |            |                   |                        |             |                                 |
|                         |                  |            |                   |                        |             |                                 |
|                         |                  |            |                   |                        |             |                                 |
| İ                       |                  | 1 1        |                   |                        |             |                                 |
|                         |                  |            |                   |                        | 1           |                                 |
|                         |                  |            |                   |                        |             |                                 |
|                         |                  |            |                   |                        |             |                                 |
|                         |                  |            |                   |                        |             |                                 |
|                         |                  |            |                   |                        |             |                                 |
|                         |                  |            |                   |                        |             |                                 |
|                         |                  |            |                   |                        |             |                                 |
|                         |                  |            |                   |                        |             |                                 |
|                         |                  |            |                   |                        |             |                                 |
|                         |                  |            |                   |                        |             |                                 |
|                         |                  |            |                   |                        |             |                                 |
| 1                       |                  | 1 1        |                   |                        | 1 1         |                                 |