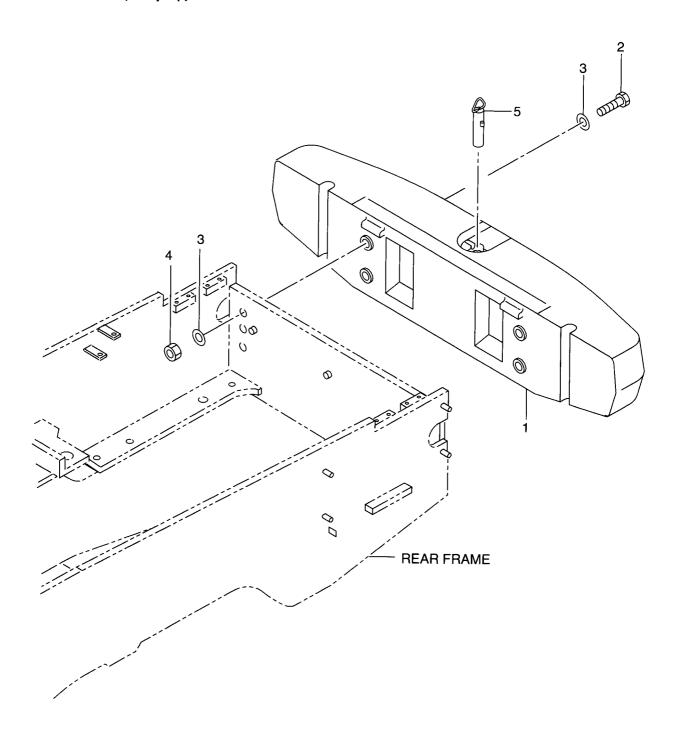

| SHIM                | シム                    | 2           |                                 |
|      | 02100-00060      |         | RING,SNAP           | リンク゛                  | 2           |                                 |
|      | 01116-12025      |         | BOLT                | ホ゛ルト                  | 2           |                                 |
|      | 02011-00012      |         | WASHER              | ワッシャ                  | 2           |                                 |
|      | 26096-42351      | 1 1     | WASHER              | ワッシャ                  | 2           |                                 |
|      | 26608-72321      |         | WASHER              | ワッシャ                  |             | 1112-                           |

FIG. 58 BALANCE WEIGHT ハ゛ランスウェイト



| Item No.<br>見出番号 | Part No.<br>部品番号                                         | Mark<br>記号 | Descr<br>部品                 | iption<br>名称               | Req'd<br>個数 | Remarks : serial No.<br>備考:実施号車 |
|------------------|----------------------------------------------------------|------------|-----------------------------|----------------------------|-------------|---------------------------------|
| 1                | 26766-32001                                              |            | WEIGHT,BALANCE              | ウエイト                       | 1           |                                 |
| 2                | 01116-30320                                              |            | BOLT                        | ホ゛ルト                       | 4           |