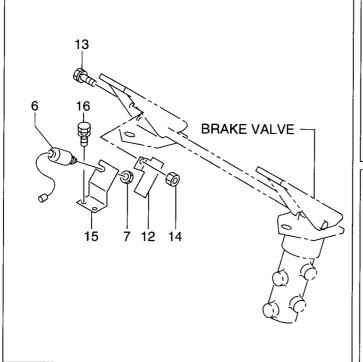

1033-08016 BOLT&WASHER ホート&ワッシャ 2 1183-08016 BOLT&WASHER ホート&ワッシャ 2 1183-08016 BOLT&WASHER ホート&ワッシャ 4 1033-05012 SCREW&WASHER スクリュ&ワッシャ 4 1033-05012 SCREW&WASHER スクリュ&ワッシャ 4 1033-05012 SCREW&WASHER スクリュ&ワッシャ 4 1033-05016 SCREW&WASHER スクリュ&ワッシャ 4 1400-00005 NUT コントロールユニット 1 1033-05016 SCREW&WASHER スクリュ&ワッシャ 4 1400-00005 NUT オッチ 1 15662-42161 SWITCH スイッチ 1 15652-4211 SWITCH スイッチ 1 15652-42201 SWITCH スイッチ 1 15652-42211 SWITCH スイッチ 1 15662-42341 CAP キャッフ* 6 15756-73601 SWITCH,WIPER スイッチ 1 15672-42041 CAP キャッフ* 2 15672-42041 CAP キャッフ* 2 15672-42041 CAP キャッフ* 2 15672-42041 CAP キャッフ* 2 15672-42041 CAP キャッフ* 2 15672-42041 CAP キャッフ* 2 15672-42041 CAP キャッフ* 3 1562-42321 PLATE フ*レート 1 15750-7501 SCREW&WASHER スクリュ&ワッシャ 3 15750-7501 RELAY リレー 1 |

FIG. 25 ELECTRICAL PARTS(SWITCH) エレクトリカルハ゜ーツ(スイッチ)









| tem No<br>見出番号 |             | Mark<br>記号 | Descripti<br>部品名和   | on<br>弥               | Req'd<br>個数 | Remarks : serial No.<br>備考:実施号車 |
|----------------|-------------|------------|---------------------|-----------------------|-------------|---------------------------------|
| 1              | 26552-42551 |            | SWITCH,STARTER      | スイッチ                  | 1           | INC.2                           |
| 2              | 56550-52231 |            | KEY                 | <b>‡</b> -            | 1           |                                 |
| 3              | 26562-42141 |            | SWITCH,T/M CONTROL  | スイッチ                  | 1           |                                 |
| 4              | 01183-06016 |            | BOLT&WASHER         | <b>ボルト&amp;ワ</b> ッシャ  | 4