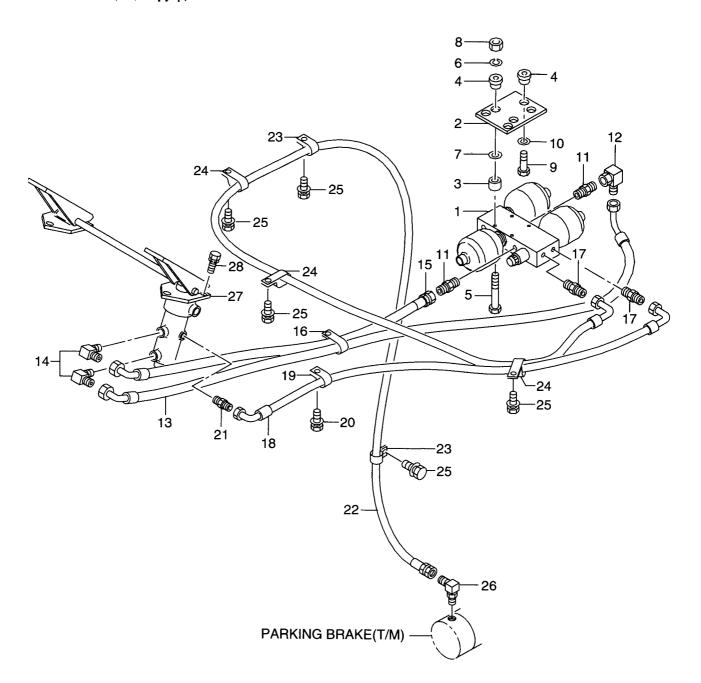

FIG. 32 DRIVE UNIT(4/5) ト゛ライフ゛ユニット

| Item No.<br>見出番号 |             | Mark<br>記号 |                 | ription<br>a名称 | Req'd<br>個数 | Remarks : serial No.<br>備考:実施号車 |
|------------------|-------------|------------|-----------------|----------------|-------------|---------------------------------|
| Α                | 16672-50011 |            | DRIVE UNIT ASSY | ト゛ライフ゛ユニットアッセン | 1           | INC.1-21 & etc.                 |
| 1                | 16672-52431 |            | SHAFT,OUTPUT    | シャフト           | 1           |                                 |
| 2                | 16672-52331 |            | GEAR            | <b>‡</b> *†-   | 1           | Z=65                            |
| 3                | 16672-52301 |            | GEAR            | <b>‡</b> *†-   | 1           | Z=46                            |
| 4                | 02100-00080 |            | RING,SNAP       | リンク゛           | 2           |                                 |
| 5                | 02100-00065 |            | RING,SNAP       | リング゛           | 1           |                                 |
| 6                | 16772-52581 |            | RING,SNAP       | リンケ゛           | 1           |                                 |
| 7                | 16762-52821 |            | BEARING         | ベアリング          | 1           |                                 |
| 8                | 03021-05213 |            | BEARING         | ヘ゛アリンク゛        | 1           |                                 |
| 9                | 16772-53061 |            | SPACER          | スペ−サ           | 1           |                                 |
| 10               | 16772-52371 |            | SEAL            | シール            | 2           |                                 |
| 11               | 03310-01150 | i          | O RING          | Oリンク゛          | 2           |                                 |
| 12               | 16762-52811 |            | FLANGE          | フランシ゛          | 1 1         |                                 |
| 13               | 16772-52341 | -          | COVER,DUST      | カハ゛ー           | 2           |                                 |
| 14               | 16762-53591 |            | SHIM            | シム             | 1           | t=0.2mm                         |
| -                | 16762-53601 |            | SHIM            | シム             |             | t=0.1mm                         |
| 15               | 16772-52391 |            | PLATE, RETAINER | フ°レート          | 1           |                                 |
| 16               | 01106-12035 |            | BOLT            | ホ゛ルト           | 4           |                                 |
| 17               | 03300-00580 |            | O RING          | Oリンケ           | 1 1         |                                 |
| 18               | 16772-52361 |            | RETAINER, SEAL  | リテーナ           | 2           |                                 |
| 19               | 01116-16040 |            | BOLT            | <b>ホ</b> *ルト   | 4           |                                 |
| 20               | 02010-00016 |            | WASHER          | ワッシャ           | 4           |                                 |
| 21               | 16762-50341 |            | FLANGE          | フランシ゛          | 1 1         |                                 |
|                  |             |            |                 |                |             |                                 |
|                  |             |            |                 |                |             |                                 |