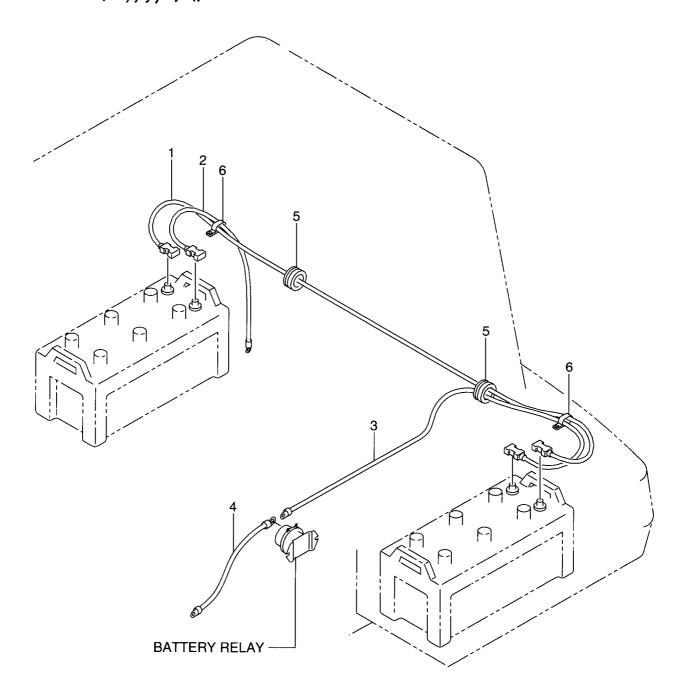

FIG. 15 REAR FRAME WIRING リヤーフレームワイヤリンク゛

| tem No.<br>見出番号 |             | Mark<br>記号 | Descript<br>部品名             |                        | Req'd<br>個数 | Remarks : serial No.<br>備考:実施号車 |
|-----------------|-------------|------------|-----------------------------|------------------------|-------------|---------------------------------|
| 1               | 26672-42111 |            | WIRE HARNESS,<br>REAR FRAME | ワイヤハーネス                | 1           |                                 |
| 2               | 26401-07031 |            | BATTERY RELAY               | ハ゛ッテリリレー               |             | CEE 510 00                      |
| 3               | 26662-42241 |            | LINK, FUSIBLE               | リンク                    | 1           | SEE FIG.23                      |
| 4               | 26552-42101 |            | SAFETY RELAY                | サンティリレー<br>セフティリレー     | 1           | 055 510 00                      |
| 5               | 26552-42111 |            | RELAY                       | <i>せ</i> フティッレー<br>リレー | 1           | SEE FIG.22                      |
| 6               | 26552-42141 |            | CONTROL UNIT,GLOW           |                        | 1 1         | SEE FIG.22                      |
|                 | 26552-42131 |            | GLOW RELAY                  | コントロールユニット             | 1 .         | SEE FIG.22                      |
|                 | 26812-42961 |            | FUSE BOX                    | ク゛ローリレー                | 1           | SEE FIG.22                      |
|                 | 26832-42301 | 1 1        | WORKING LAMP                | ヒュース゛ホ゛ックス             | 1           | SEE FIG.23                      |
|                 | 26402-42101 | 1 1        | REAR COMBINATION            | ワーキンク゛ランフ゜             |             | SEE FIG.21                      |
| .               | 20402-42101 |            |                             | リヤーコンヒ゛ネーションランフ゜       | 1           | SEE FIG.21                      |
| _               | 26402-42111 |            | LAMP,LH<br>REAR COMBINATION | リヤーコンヒ゛ネーションランフ゜       |             | 055 510 04                      |
|                 |             |            | LAMP,RH                     | グドーコンと オージョンランプ        | 1           | SEE FIG.21                      |
| 11              | 21471-24411 |            | GROMMET                     | <b>∂</b> *□ <b>√</b> l |             |                                 |
|                 | 26752-42721 |            | BUZZER                      | ク゛ロメット<br>フ゛サ゛ー        | 2           | 055 510 66                      |
|                 | 26602-40351 | 1 1        | SENDING UNIT, FUEL          |                        | I           | SEE FIG.26                      |
|                 | 26812-42751 |            | BRACKET                     | センテ゛ィンク゛ユニット           |             | SEE FIG.25                      |
| í               | 26752-42621 | 1 1        | CLIP                        | フ゛ラケット                 | 1           |                                 |
|                 | 26752-42641 |            | CLIP                        | クリッフ°                  | 3           |                                 |
| 1               | 26752-42671 | 1 1        | CLIP                        | クリッフ°                  | 11          |                                 |
| - 1             | 26752-42691 |            | CLIP                        | クリッフ°                  | 4           |                                 |
|                 | 01183-10020 |            |                             | クリッフ°                  | 10          |                                 |
|                 | 01183-10020 | 1 1        | BOLT&WASHER                 | <b>ボルト&amp;ワ</b> ッシャ   | 21          |                                 |
|                 | 01401-00010 | 1 1        | BOLT&WASHER                 | ホ゛ルト&ワッシャ              | 1           |                                 |
| ا '             | 01401-00010 |            | NUT                         | ナット                    | 1           |                                 |
|                 |             |            |                             |                        |             |                                 |
|                 |             |            |                             |                        |             |                                 |
|                 |             |            |                             |                        |             |                                 |
|                 |             |            |                             |                        |             |                                 |
|                 |             |            |                             |                        |             |                                 |
|                 |             |            |                             |                        |             |                                 |
|                 |             |            |                             |                        |             |                                 |
|                 |             |            |                             |                        |             |                                 |
|                 |             |            |                             |                        |             |                                 |
|                 |             |            |                             |                        |             |                                 |
|                 |             |            |                             |                        |             |                                 |
|                 |             |            |                             |                        |             |                                 |
|                 |             |            |                             |                        |             |                                 |
|                 |             |            |                             |                        |             |                                 |
|                 |             |            |                             |                        | İ           |                                 |
|                 |             |            |                             |                        |             |                                 |
|                 |             |            |                             |                        |             |                                 |
|                 |             |            |                             |                        |             |                                 |
|                 |             |            |                             |                        |             |                                 |
|                 |             |            |                             |                        |             |                                 |
|                 |             |            |                             |                        |             |                                 |
|                 |             |            |                             |                        |             |                                 |
| Į.              |             |            |                             |                        |             |                                 |
|                 |             | 1          |                             | 1                      |             |                                 |
|                 |             |            |                             |                        |             |                                 |