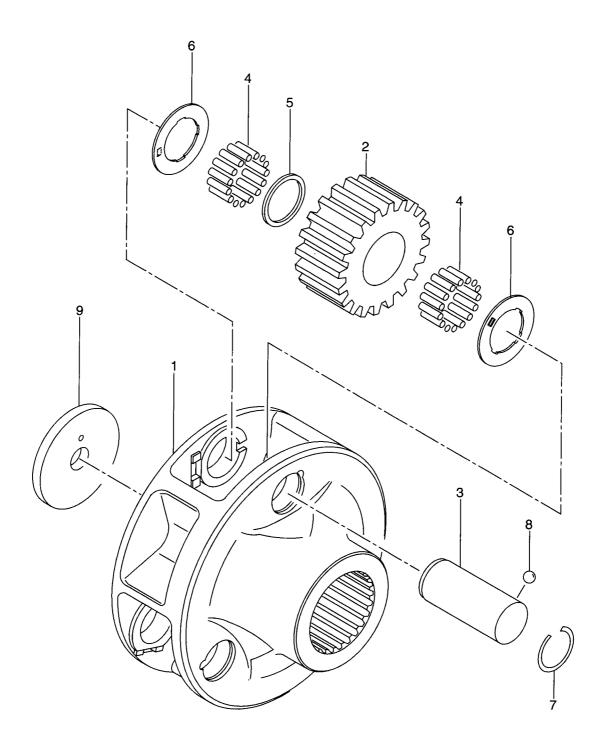

FIG. 30 DRIVE UNIT(2/5) ト゛ライフ゛ュニット

| tem No<br>見出番号 | 1           | Mark<br>記号 | Description<br>部品名称 |                   | Req'd<br>個数 | Remarks : serial No.<br>備考:実施号車 |
|----------------|-------------|------------|---------------------|-------------------|-------------|---------------------------------|
| <b>A</b> 1     |             |            | DRIVE UNIT ASSY     | ト゛ライフ゛ユニットアッセン    | 1           | INC.1-48 & etc.                 |
| 1              | 14813-82351 |            | PLUG                | プラグ               | 4           |                                 |
| 2              | 24047-92101 |            | PLUG                | プラグ               | 2           |                                 |
| 3              | NO PART NO. |            | CLUTCH              | クラッチ              | 1           | SEE FIG.36                      |
|                |             |            | (FORWARD & REVERS   | E)                |             |                                 |
| 4              | 03310-01350 |            | O RING              | Oリンク゛             | 1           |                                 |
| 5              | 01110-12035 |            | BOLT                | <b>ま゛ルト</b>       | 3           |                                 |
| 6              | 01116-12050 |            | BOLT                | <b>ホ゛ルト</b>       | 1           |                                 |
| 7              | 01116-12070 |            | BOLT                | ホ゛ルト              | 1           |                                 |
| 8              | 02010-00012 |            | WASHER              | ワッシャ              | 5           |                                 |
| 9              | 16762-52841 | 1 1        | SPACER              | スペ−サ              | 1           |                                 |
| <b>A</b> 2     | 16762-50352 |            | CAP ASSY            | キャッフ°アッセン         | 1           | INC.10-22                       |
| 10             | 16762-52632 |            | CAP, DISTRIBUTOR    | キャッフ゜             | 1           |                                 |
| 11             | 16762-52621 | İ          | SPOOL               | スフ゜ール             | 1           |                                 |
| 12             | 16422-53551 |            | SPRING              | スフ°リンク゛           | 1           |                                 |
| 13             | 16382-52882 |            | PLUG                | フ°ラク゛             | 1 1         |                                 |
| 14             | 03320-00260 |            | O RING              | Oリンケ゛             |             |                                 |
| 15             | 03190-00020 |            | BALL                | <b>ホ</b> ゛ール      | 1 1         |                                 |
| 16             | 16762-52641 |            | SPRING              | スフ°リンク゛           | 1           |                                 |
| 17             | 16762-52651 |            | ADAPTER             | アタ゛フ゜タ            | 1 1         |                                 |
| 18             | 16682-52121 |            | PLUG                | プラグ               |             |                                 |
| 19             | 03300-00180 | 1          | O RING              | Oリンク゛             | 1           |                                 |
| 20             | 14813-82341 |            | PLUG                | プラグ               | 1 1         |                                 |
| 21             | 14813-82351 | 1 1        | PLUG                | フ°ラク゛             | 9           |                                 |
| 22             | 24047-92101 |            | PLUG                | フ° ラク゛            | 2           |                                 |
| 23             | 03300-00180 |            | O RING              | Oリンク*             | 4           |                                 |
| 24             | 16762-52412 |            | GEAR,LOW            | <b>‡</b> "ヤ–      | l i         | Z=29                            |
| 25             | 16762-53021 |            | BEARING             | ヘ゛アリンク゛           | 1           | 2-20                            |
| 26             | 03190-00006 |            | BALL                | <b>ホ</b> ゛ール      |             |                                 |
| 27             | 16772-52472 |            | HUB,DISC            | N7*               |             |                                 |
| 28             | 02100-00050 |            | RING,SNAP           | リンク゛              |             |                                 |
| 29             | 14813-42971 | J 1        | RING,SNAP           | リンク゛              | 1           |                                 |
| 30             | NO PART NO. | 1 1        | CLUTCH(1ST&2ND)     | クラッチ              |             | SEE FIG.37                      |
| 31             | 16762-52342 |            | CAP, DISTRIBUTOR    | キャッフ゜             | 1           | OLL 1 10.07                     |
| 32             | 16762-52612 | 1 1        | CAP, DISTRIBUTOR    | キャップ。             | 1           |                                 |
| 33             | 14813-82341 |            | PLUG                | フ°ラク゛             | 1           |                                 |
| 34             | 14813-82351 |            | PLUG                | プ <del>ラ</del> ク゛ | 8           |                                 |
| 35             | 24047-92101 |            | PLUG                | プ <del>ラ</del> ク゛ | 2           |                                 |
| 36             | 14813-82331 |            | PLUG                | フ°ラク゛             | 2           |                                 |
| 37             | 16772-52841 |            | GASKET              | カ゛スケット            | 1           |                                 |
| 38             | 03310-01350 | 1 1        | O RING              | Oリンケ゛             | ;           |                                 |
| 39             | 01110-12035 | 1 1        | BOLT                | <b>ホ</b> ゙ルト      | 9           |                                 |
| 40             | 01116-12050 |            | BOLT                | <b>ホ*ルト</b>       | 1           |                                 |
|                | 01116-12070 |            | BOLT                | ホ・ルト              | 1           |                                 |
| ı              | 02010-00012 | 1 1        | VASHER              | ワッシャ              | 11          |                                 |
|                | 16762-52841 | 1 1        | SPACER              | スヘ゜ーサ             | 1           |                                 |
|                | 16672-52351 |            | BEAR                | 4*t-              | - 1         | Z=65                            |
| - 1            | 16762-53031 | 1 1        | BEARING             | へ `アリンク *         | 1 1         | L=00                            |
| - 1            | 02100-00050 |            | RING,SNAP           | リング               |             |                                 |
|                | 14813-42971 | 1 1        | RING,SNAP           | リング               | 1           |                                 |