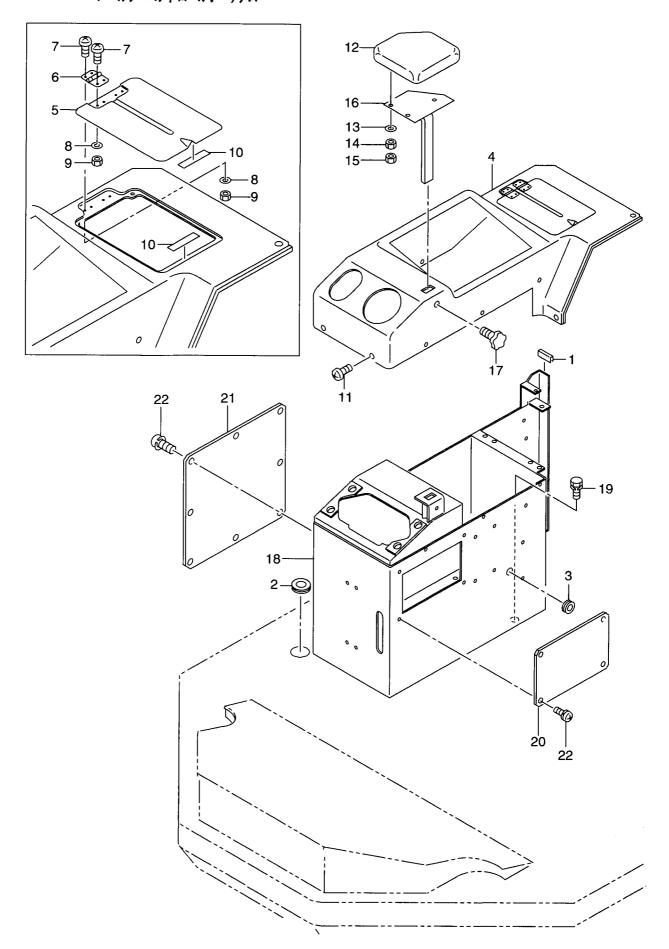

FIG. 58 BALANCE WEIGHT ハ゛ランスウェイト

| Item No.<br>見出番号 | Part No.<br>部品番号                                         | Mark<br>記号 | Descr<br>部品                 | iption<br>名称               | Req'd<br>個数 | Remarks : serial No.<br>備考:実施号車 |
|------------------|----------------------------------------------------------|------------|-----------------------------|----------------------------|-------------|---------------------------------|
| 1                | 26766-32001                                              |            | WEIGHT,BALANCE              | ウエイト                       | 1           |                                 |
| 2                | 01116-30320                                              |            | BOLT                        | ホ゛ルト                       | 4           |                                 |
|                  |                                                          |            |                             |                            | 8           |                                 |
|                  |                                                          |            |                             |                            |             |                                 |
| 2 3 4 5          | 01116-30320<br>26063-02121<br>01401-10030<br>26756-30202 |            | BOLT WASHER NUT PIN,DRAWBER | ホ*ルト<br>ワッシャ<br>ナット<br>ヒ°ン |             |                                 |
|                  |                                                          |            |                             |                            |             |                                 |
|                  |                                                          |            |                             |                            |             |                                 |
|                  |                                                          |            |                             |                            |             |                                 |
|                  |                                                          |            |                             |                            |             |                                 |
|                  |                                                          |            |                             |                            |             |                                 |
|                  |                                                          |            |                             |                            |             |                                 |
|                  |                                                          |            |                             |                            |             |                                 |
|                  |                                                          |            |                             |                            |             |                                 |
|                  |                                                          |            |                             |                            |             |                                 |
|                  |                                                          |            |                             |                            |             |                                 |
|                  |                                                          |            |                             |                            |             |                                 |
|                  |                                                          |            |                             |                            |             |                                 |
|                  |                                                          |            |                             |                            |             |                                 |
|                  |                                                          |            |                             |                            |             |                                 |