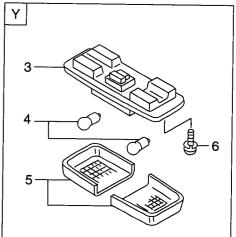

|                             |                                 |
|                    | 部品番号 26566-70031 56384-10661 01033-06020 26756-72001 26756-72031 26756-72031 26756-77041 26756-77051 26756-77061 26756-77071 26756-77081 01183-08016 26756-72041 | 部品番号 記号 26566-70031 56384-10661 01033-06020 26756-72001 26756-72011 26756-72031 26756-77041 26756-77051 26756-77071 26756-77081 01183-08016 26756-72041 | 部品番号 記号 部品名 26566-70031 CAB ASSY 56384-10661 MOTOR,WIPER 01033-06020 SCREW&WASHER 26756-72001 BLADE,WIPER 26756-72031 MOTOR,WIPER 26756-77041 WASHER 26756-77051 PACKING 26756-77061 NUT 26756-77071 CAP 26756-77081 NUT 01183-08016 BOLT&WASHER 26756-72041 BOLT&WASHER 26756-72041 ARM,WIPER | 部品番号 記号 部品名称    26566-70031 | 部品番号 記号 部品名称 個数 26566-70031     |

FIG. 70 CAB(LAMP) キャフ゛(ランフ゜)







| Item No.<br>見出番号 |             | Mark<br>記号 | Descri<br>部品:  |                   | Req'd<br>個数 | Remarks : serial No.<br>備考:実施号車 |
|------------------|-------------|------------|----------------|-------------------|-------------|---------------------------------|
| <b>A</b> 1       | 26566-70031 |            | CAB ASSY       | キャフ゛アッセン          | 1           | INC.1-16 & etc.                 |
| 1                | 26816-73281 |            | WIRE HARNESS   | ワイヤハーネス           | 2           |                                 |
| 2                | 26702-42181 |            | TUBE,CORRUGATE | チューフ゛             | 2           |                                 |
| <b>A</b> 2       | 26426-72101 |            | ROOM LAMP ASSY | ルームランフ°アッセン       | 1           | INC.3-5