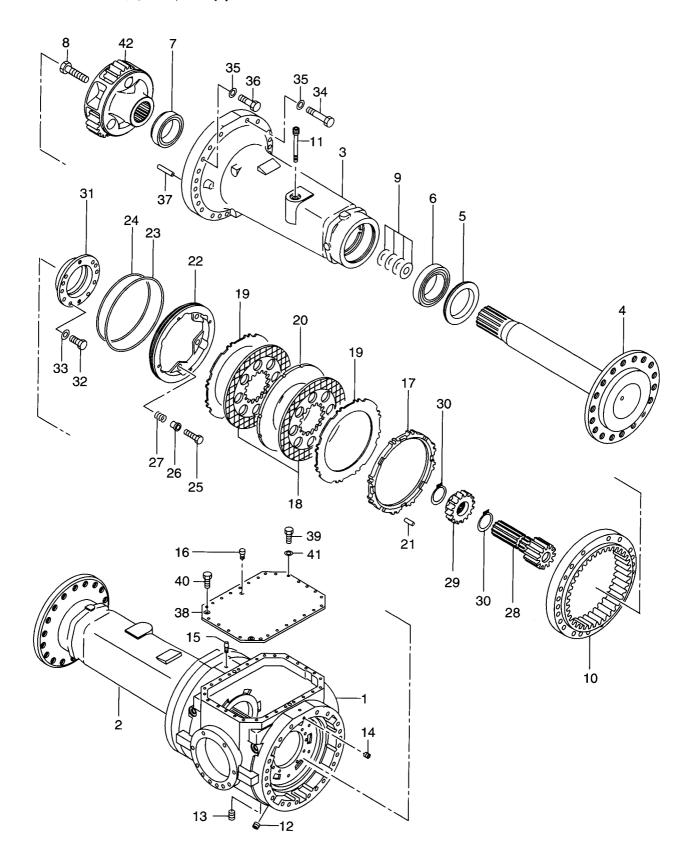

| FLANGE          | フランジ                   | 1           |                                          |
| - 1             | 16763-52042<br>16763-52241 |            | CAGE,BEARING    | ケーシ゛                   | 1           |                                          |
| <b>J</b> E      | 10703-32241                |            | COVER,DUST      | <b>カ</b> Λ*−           | 1           |                                          |
|                 |                            |            |                 |                        |             |                                          |
| į               |                            |            |                 |                        |             |                                          |

FIG. 44 DRIVE AXLE(REAR)(1/2) ト ライフ アクスルーリヤー



| tem No.<br>見出番号 |             | Mark<br>記号  | Descri<br>部品名    |                       | Req'd<br>個数 | Remarks : serial No.<br>備考:実施号車 |                 |
|-----------------|-------------|-------------|------------------|-----------------------|-------------|---------------------------------|-----------------|
| Α               | 16673-00021 | 16673-00021 |                  | AXLE ASSY             | アクスルアッセン    | 1                               | INC.1-42 & etc. |
| 1               | 16763-02583 |             | BODY,DIFF        | <b>ホ</b> ゙デー          | 1           |                                 |                 |
| 2               | 16673-02051 |             | TUBE,RH          | <del>チ</del> ューフ゛     | 1           |                                 |                 |
| 3