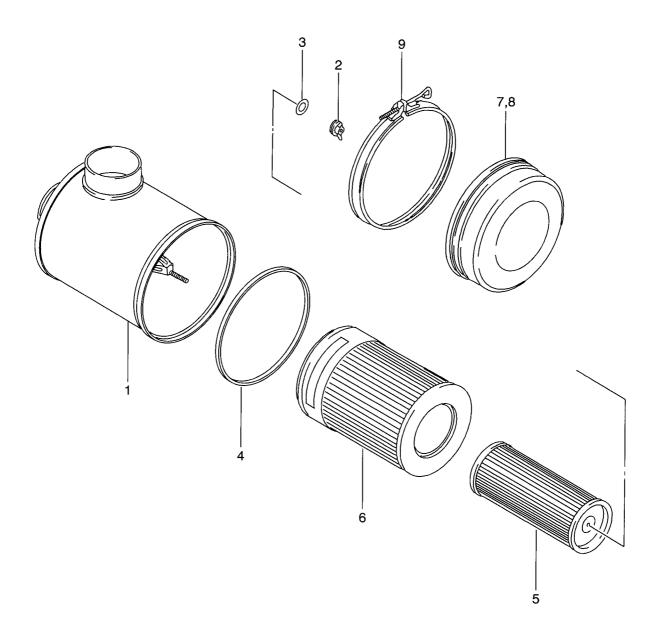

FIG. 9 AIR CLEANER エアークリーナ

| tem No.<br>見出番号 |                 | Mark<br>記号 | Descrip<br>部品名   |               | Req'd<br>個数 | Remarks : serial No.<br>備考:実施号車 |
|-----------------|-----------------|------------|------------------|---------------|-------------|---------------------------------|
| Α               | 25361-07031     |            | AIR CLEANER ASSY | エアークリーナアッセン   | 1           | INC.1-9                         |
| 1               | NO PART NO.     | #          | BODY             | <b>ホ</b> ゛ァ゛ー | 1           |                                 |
| 2               | Z-1-14217-003-0 |            | NUT              | ナット           | 2           | INC.3                           |
| 3               | Z-1-14219-032-0 |            | WASHER           | ワッシャ          | 2           |                                 |
| 4               | Z-9-14219-153-0 |            | GASKET           | カ゛スケット        | 1           |                                 |
| 5               | Z-1-14215-224-0 |            | FILTER, INNER    | フィルタ          | 1           |                                 |
| 6               | Z-1-14215-225-0 |            | FILTER,OUTER     | フィルタ          | 1           |                                 |
| 7               | Z-1-14212-041-0 |            | CUP              | カッフ°          | 1           | INC.8                           |
| 8               | Z-1-14219-109-0 |            | BAFFLE           | ハ゛ッフル         | 1 1         |                                 |
| 9               | Z-9-14217-088-0 |            | CLAMP            | クランフ゜         | 1           |                                 |
|                 |                 |            |                  |               |             |                                 |
|                 |                 |            |                  |               |             |                                 |
|                 |                 |            |                  |               |             |                                 |
|                 |                 |            |                  |               |             |                                 |
|                 |                 |            |                  |               |             |                                 |
|                 |                 |            |                  |               |             |                                 |
|                 |                 |            |                  |               |             |                                 |
|                 |                 |            |                  |               |             |                                 |
|                 |                 |            |                  |               |             |                                 |