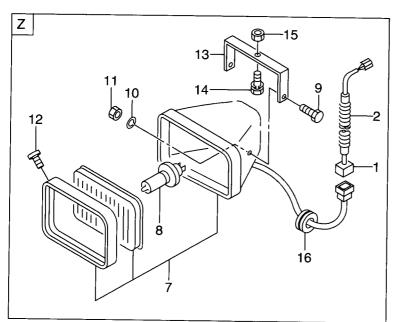

|                             |                                 |
|                    | 部品番号 26566-70031 56384-10661 01033-06020 26756-72001 26756-72031 26756-72031 26756-77041 26756-77051 26756-77061 26756-77071 26756-77081 01183-08016 26756-72041 | 部品番号 記号 26566-70031 56384-10661 01033-06020 26756-72001 26756-72011 26756-72031 26756-77041 26756-77051 26756-77071 26756-77081 01183-08016 26756-72041 | 部品番号 記号 部品名 26566-70031 CAB ASSY 56384-10661 MOTOR,WIPER 01033-06020 SCREW&WASHER 26756-72001 BLADE,WIPER 26756-72031 MOTOR,WIPER 26756-77041 WASHER 26756-77051 PACKING 26756-77061 NUT 26756-77071 CAP 26756-77081 NUT 01183-08016 BOLT&WASHER 26756-72041 BOLT&WASHER 26756-72041 ARM,WIPER | 部品番号 記号 部品名称    26566-70031 | 部品番号 記号 部品名称 個数 26566-70031     |

FIG. 70 CAB(LAMP) キャフ゛(ランフ゜)







| Item No.<br>見出番号 |             | Mark<br>記号 | Descri<br>部品:  |                   | Req'd<br>個数 | Remarks : serial No.<br>備考:実施号車 |
|------------------|-------------|------------|----------------|-------------------|-------------|---------------------------------|
| <b>A</b> 1       | 26566-70031 |            | CAB ASSY       | キャフ゛アッセン          | 1           | INC.1-16 & etc.                 |
| 1                | 26816-73281 |            | WIRE HARNESS   | ワイヤハーネス           | 2           |                                 |
| 2                | 26702-42181 |            | TUBE,CORRUGATE | チューフ゛             | 2           |                                 |
| <b>A</b> 2       | 26426-72101 |            | ROOM LAMP ASSY | ルームランフ°アッセン       | 1           | INC.3-5