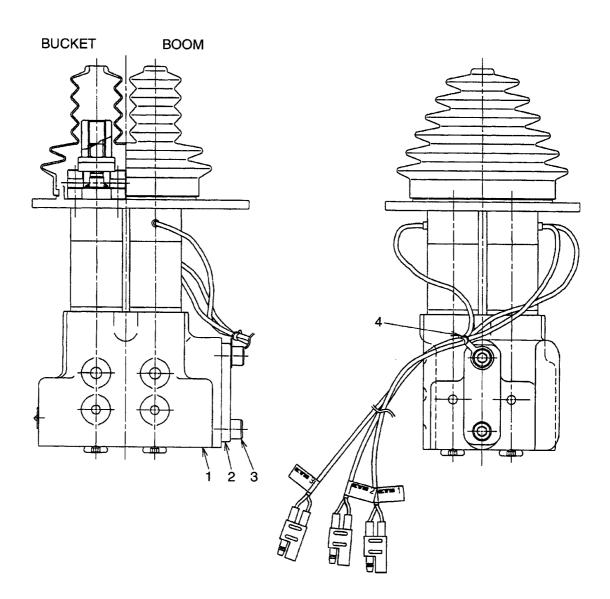

FIG. 13 COCKPIT WIRING(1/2) コックヒ<sup>®</sup> ットワイヤリンク <sup>\*</sup>

| Item No.<br>見出番号 | Part No.<br>部品番号 | Mark<br>記号 | Description<br>部品名称  |                       |    | Remarks : serial No.<br>備考:実施号車 |
|------------------|------------------|------------|----------------------|-----------------------|----|---------------------------------|
| 1                | 26562-42001      |            | WIRE HARNESS,COCKPIT | ワイヤハーネス               | 個数 |                                 |
| 2                | 26562-42011      |            | WIRE HARNESS,        | ワイヤハーネス               | 1  |                                 |
|                  |                  |            | T/M CONTROL          | 711.                  | •  |                                 |
| 3                | 54067-22051      |            | GROMMET,FREE         | <b>ク</b> ゛ロメット        | 1  |                                 |
| 4                | 26562-42151      |            | LIGHTING SWITCH      | ライティンク゛スイッチ           | 1  | SEE FIG.19                      |
| 5                | 26552-42521      |            | PARKING SWITCH       | ハ°ーキンク゛スイッチ           | 1  | SEE FIG.19                      |
| 6                | 26562-42181      |            | SWITCH               | スイッチ                  | 1  | SEE FIG.19                      |
| 7                | 26552-42551      |            | STARTER SWITCH       | スタータスイッチ              | 1  | SEE FIG.25                      |
| 8                | 26562-42141      |            | T/M CONTROL SWITCH   | T/Mコントロールスイッチ         | 1  | SEE FIG.25                      |
| 9                | 26602-43361      |            | TURN SIGNAL SWITCH   | ターンシク゛ナルスイッチ          | 1  | SEE FIG.25                      |
| 10               | 04762-13015      |            | TUBE,CORRUGATE       | チューフ゛                 | 1  |                                 |
| 11               | 26312-42261      |            | BUZZER               | フ゛サ゛ー                 | 1  | SEE FIG.26                      |
| 12               | 23232-42072      |            | STOP LAMP SWITCH     | ストップ゜ランフ゜スイッチ         | 1  | SEE FIG.25                      |
| 13               | 04913-10200      |            | BAND                 | ハ゛ント゛                 | 4  | _                               |
| 14               | 26752-42671      |            | CLIP                 | クリップ <sup>°</sup>     | 3  | -1112                           |
| -                | 26752-42681      |            | CLIP                 | クリッフ゜                 | 3  | 1113-                           |
| 15               | 26752-42691      |            | CLIP                 | クリッフ°                 | 3  | -1112                           |
| -                | 26752-42661      |            | CLIP                 | クリッフ°                 | 3  | 1113-                           |
| 16               | 01183-10020      |            | BOLT&WASHER          | <b>ホ゛ルト&amp;ワ</b> ッシャ | 3  |                                 |
|                  |                  |            |                      |                       |    |                                 |

FIG. 14 COCKPIT WIRING(2/2) コックヒ<sup>®</sup> ットワイヤリンク <sup>\*</sup>

| Item No.<br>見出番号 | 1           | Mark<br>記号 |                 | Description<br>部品名称                            |     | Remarks : serial No.<br>備考:実施号車 |
|------------------|-------------|------------|-----------------|------------------------------------------------|-----|---------------------------------|
| 1                |             |            | FUSE BOX        | ヒュース゛ホ゛ックス                                     | 1   | SEE FIG.24                      |
| 2                | 26812-42281 |            | DIODE UNIT      | タ゛イオート゛ユニット                                    | 2   | SEE FIG.24                      |
| 3                | 26192-42031 |            | RELAY           | リレー                                            | 8   | SEE FIG.24                      |
| 4                | 26602-40261 |            | FLASHER UNIT    | フラッシャユニット                                      | 1   | SEE FIG.24                      |
| 5                | 26622-42411 |            | CONNECTOR, BOOM | コネクタ                                           | 1 1 | 012110.21                       |
| 6                | 26622-42471 |            | CONNECTOR       | コネクタ                                           | 1   |                                 |
| 7                | 26312-42261 |            | BUZZER          | フ゛サ゛ー                                          | 1   | SEE FIG.24                      |
| 8                | 26752-42161 |            | SWITCH,PRESSURE | スイッチ                                           | 1 1 |                                 |
| 9                | 26832-42351 |            | ATC UNIT        | ATCユニット                                        | 1   | SEE FIG.24                      |
| 10               | 26752-42781 |            | RUBBER          | ラハ゛ー                                           | 2   | 012 / / 0.2 /                   |
| 11               | 26752-42511 |            | PLATE           | プレート                                           | 2   |                                 |
| 12               | 01183-10020 |            | BOLT&WASHER     | ホ*ルト&ワッシャ                                      | 4   |                                 |
| 13               | 26192-42731 |            | BRACKET         | フ゛ラケット                                         | 3   |                                 |
| 14               | 26812-42751 |            | BRACKET         | フ゛ラケット                                         | 1   |                                 |
| 15               | 26612-42081 |            | BRACKET         | フ゛ラケット                                         | 1 1 |                                 |
| 16               | 26602-42941 |            | CLIP            | クリッフ°                                          | 3   |                                 |
| 17               | 26752-42681 |            | CLIP            | <i>^ , , , , , , , , , , , , , , , , , , ,</i> | 10  |                                 |
| 18               | 26752-42671 |            | CLIP            | <b>クリ</b> ッフ゜                                  | 4   |                                 |
| 19               | 26752-42691 | I I        | CLIP            | クリッフ°                                          | 1 1 |                                 |
| 20               | 26507-82041 | 1 1        | CLIP            | クリッフ°                                          | 3   |                                 |
| 21               | 01183-10016 |            | BOLT&WASHER     | ホ゛ルト&ワッシャ                                      | 2   |                                 |
|                  | 01183-10020 | 1 1        | BOLT&WASHER     | ホールト&ワッシャ                                      | 15  |                                 |
|                  | 01401-00010 |            | NUT             | ナット                                            | 3   |                                 |
|                  | 26756-71131 |            | CONTROL UNIT    | コントロールユニット                                     |     | SEE FIG 04                      |
| i                | 26562-42161 | !!!        | SWITCH          | スイッチ                                           |     | SEE FIG.24<br>SEE FIG.24        |
|                  | 26562-42211 | 1 1        | SWITCH          | スイッ <del>チ</del>                               | 1 1 | SEE FIG.24<br>SEE FIG.24        |
|                  | 26562-42191 | 1 1        | SWITCH          | スイッチ                                           | ! ! |                                 |
|                  | 26562-42201 |            | SWITCH          | スイッチ                                           |     | SEE FIG.24                      |
|                  | 26556-72321 | 1 1        | RADIO           | 59° t                                          | 1 1 | SEE FIG.24                      |
|                  | 26812-42631 | 1 1        | PILOT LAMP      | ハ゜イロットランフ゜                                     | 1 1 | SEE FIG.24                      |
|                  | 26756-73591 |            | WIPER SWITCH    | ワイハ°スイッチ                                       | 1 1 | SEE FIG.24                      |
|                  | 26756-73601 |            | WIPER SWITCH    | ワイハ°スイッチ                                       | 1 1 | SEE FIG.24                      |
|                  | 26192-42031 |            | RELAY           | ジャン メイッテ<br>リレー                                |     | SEE FIG.24                      |
|                  |             |            |                 | ·/V-                                           | , , | -1112                           |
| -                | 29382-47051 | ,          | RELAY           | リレー                                            | 1 1 | SEE FIG.24                      |
|                  |             |            | (CE) (1         | 70                                             | }   | 1113-                           |
| 34               | 26752-42691 |            | CLIP            | クリッフ°                                          |     | SEE FIG.24                      |
|                  | 26752-42681 |            | CLIP            | クリッフ°                                          |     | -1112<br>1113-                  |
|                  |             |            |                 |                                                |     |                                 |
|                  |             |            |                 |                                                |     |                                 |
|                  |             |            |                 |                                                |     |                                 |
|                  |             |            |                 |                                                |     |                                 |