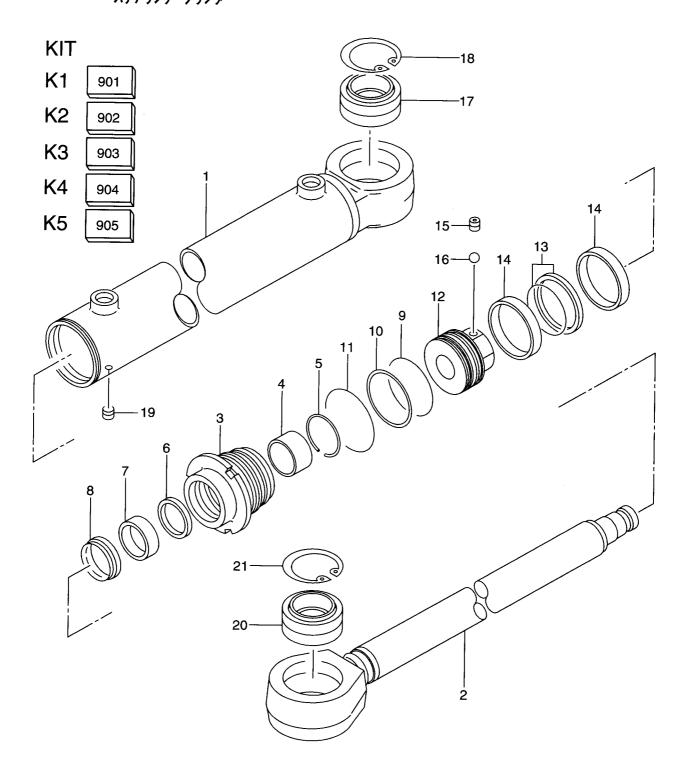

| 2                               |                 |  |
| l          | NO PART NO.                   |     | O RING               | Oリンク゛                              | 2                               |                 |  |
|            | NO PART NO.                   | l l | NAME PLATE           | ネームフ゜レート                           | 1                               |                 |  |
| 39         | NO PART NO.                   | #   | RIVET                |                                    |                                 |                 |  |
|            |                               | 1 1 | RIVET                | <b>9</b> Λ <sup>2</sup> γ <b>1</b> | 2                               |                 |  |

FIG. 55 STEERING CYLINDER ステアリンク゛シリンタ゛



| Item No.<br>見出番号 |             | Mark<br>記号 | Description<br>部品名称    |                    | Req'd<br>個数 | Remarks : serial No.<br>備考:実施号車 |
|------------------|-------------|------------|------------------------|--------------------|-------------|---------------------------------|
| A                | 26754-50212 |            | CYLINDER ASSY,STEERING | シリンタ゛アッセン          | 2           | INC.1-21                        |
| 901              | 26754-57161 | K1         | REPAIR KIT             | リヘ°アキット            | 2           | INC.6-11,13,14                  |
| 902              | 26754-57171 | K2         | REPAIR KIT             | リヘ゜アキット            | 2           | INC.6-11                        |
| 903              | 26754-57181 | КЗ         | REPAIR KIT             | リヘ° アキット