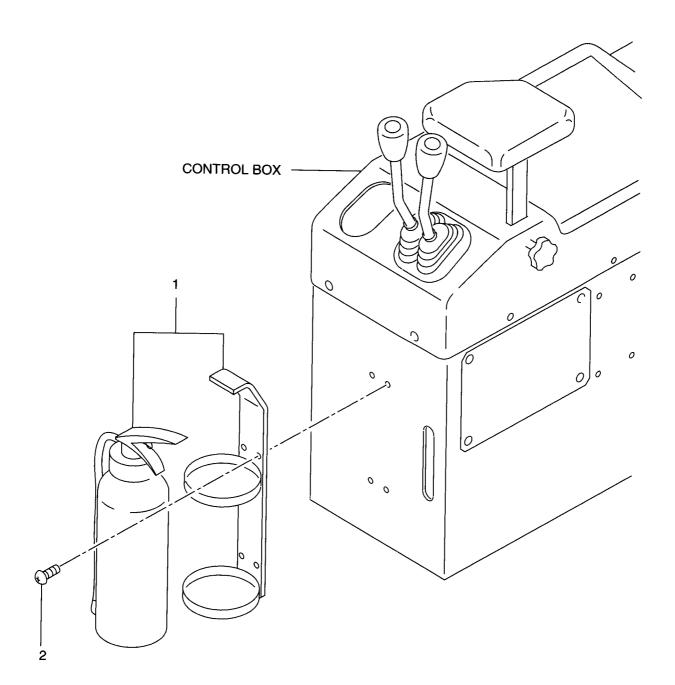

## **MEMO**

FIG. 98 PRIORITY VALVE プ ライオリティハ゛ルフ゛

| Item No.<br>見出番号 | Part No.<br>部品番号 | Mark<br>記号 | Descripti<br>部品名    |                                    | Req'd<br>個数 | Remarks : serial No.<br>備考:実施号車 |
|------------------|------------------|------------|---------------------|------------------------------------|-------------|---------------------------------|
| A1               | 26567-62001      |            | PRIORITY VALVE ASSY | フ <sup>°</sup> ライオリティハ゛ルフ゛<br>アッセン | 1           | INC.1-18                        |
| <b>A</b> 2       | 26567-67011      |            | SPOOL ASSY          | スフ°ールアッセン                          | 1           | INC.2-4                         |
| 1                | 26567-67001      |            | HOUSING             | ハウシェンク・                            | 1           |                                 |
| 2                | NO PART NO.      | #          | SPOOL               | スフ°ール                              | 1           |                                 |
| 3                | NO PART NO.      | #          | SCREW               | スクリュ                               | 1           |                                 |
| 4                | NO PART NO.      | #          | SCREW               | スクリュ                               | 1           |                                 |
| 5                | 26567-67021      |            | SPRING              | スプリンク゛                             | 1           |                                 |
| АЗ               | 26567-67031      |            | RELIEF VALVE ASSY   | リリーフハ゛ルフ゛アッセン                      | 1           | INC.6-14                        |
| 6                | NO PART NO.      | #          | BODY                | <b>ホ</b> *テ*ー                      | 1           |                                 |
| 7                | NO PART NO.      | #          | RING                | リンケ゛                               | 1 1         |                                 |
| 8                | NO PART NO.      | #          | SCREEN              | スクリーン                              | 1 1         |                                 |
| 9                | NO PART NO.      | #          | SEAT, VALVE         | シート                                | '           |                                 |
| 10               | NO PART NO.      | #          | SCREW               | スクリュ                               | 1           |                                 |
| 11               | NO PART NO.      | #          | GUIDE,SPRING        | <b>ታ</b> "                         | 1           |                                 |
| 12               | NO PART NO.      | #          | SPRING              | スプリンク゛                             | 1 1         |                                 |
| 13               | NO PART NO.      | #          | POPPET              | ホ°へ°ット                             |             |                                 |
|                  | NO PART NO.      | "          | O RING              | Oリンク*                              | '           |                                 |
|                  | 26567-67041      | "          | PLUG                | プラク゛                               |             |                                 |
| 16               | 26567-67051      |            | O RING              | Oリンク゛                              | 2           |                                 |
| 17               | 26567-67061      |            | PLUG                | フ°ラク゛                              | 1 1         |                                 |
| 18               | NO PART NO.      | #          | NAME PLATE          | ネームフ°レート                           |             |                                 |
|                  |                  |            |                     |                                    |             |                                 |
|                  |                  |            |                     |                                    |             |                                 |