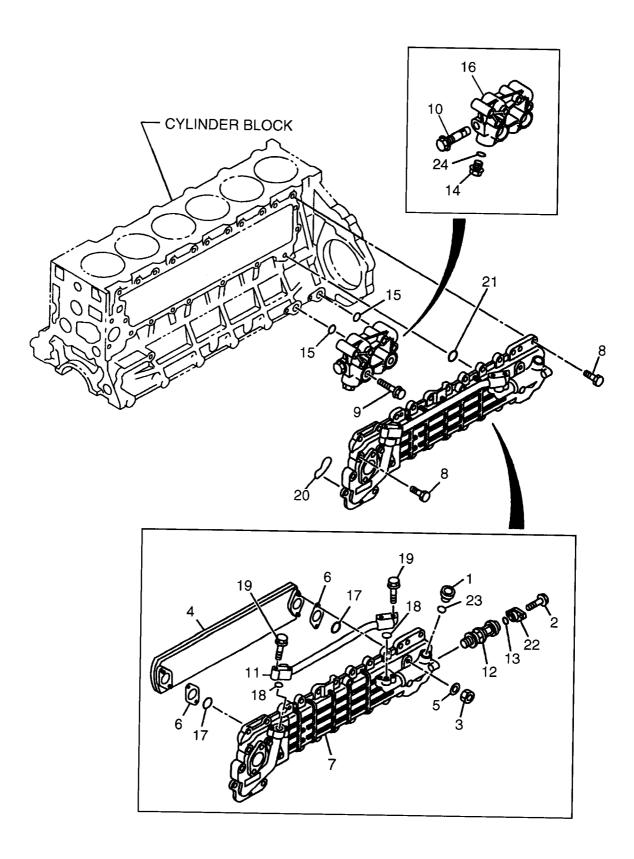

FIG. 7 FUEL SYSTEM フューエルシステム

| Item No.<br>見出番号 |             | Mark<br>記号 |             | escription<br>部品名称    | Req'd<br>個数 | Remarks : serial No.<br>備考:実施号車 |
|------------------|-------------|------------|-------------|-----------------------|-------------|---------------------------------|
| 1                | 26672-20202 |            | TANK,FUEL   | タンク                   | 1           |                                 |
| 2                | 01110-20070 |            | BOLT        | ホ゛ルト                  | 3           |                                 |
| 3                | 26323-02001 | j          | WASHER      | ワッシャ                  | 3           |                                 |
| 4                | 02010-00020 |            | WASHER      | ワッシャ                  | 3           |                                 |
| 5                | 01401-00020 |            | NUT         | ナット                   | 3           |                                 |
| 6                | 26552-22021 |            | CAP         | キャッフ゜                 | 1           | INC.7,8                         |
| 7                | 26552-27011 |            | CYLINDER    | シリンタ゛                 | 1           |                                 |
| 8                | 26552-42381 |            | KEY         | <b>‡</b> -            | 1           |                                 |
| 9                | 26402-22021 |            | STRAINER    | ストレーナ                 | 1           |                                 |
| 10               | 26197-52251 |            | COVER       | カハ゛ー                  | 1           |                                 |
| 11               | 03310-01450 |            | O RING      | Oリンク゛                 | 1           |                                 |
| 12               | 01183-10020 |            | BOLT&WASHER | <b>ホ゛ルト&amp;ワッシ</b> ャ | 5           |                                 |
| 13               | 26602-22191 |            | NIPPLE      | ニッフ゜ル                 | 2           |                                 |
| 14               | 24047-92121 |            | PLUG        | フ <sup>°</sup> ラケ゛    | 1           |                                 |
|                  | 26602-22161 |            | VALVE       | ハ゛ルフ゛                 | 1           |                                 |
|                  | 26762-22051 |            | HOSE        | ホース                   | 2           |                                 |
| 17               | 29122-22482 |            | HOSE        | ホース                   | 1 1         |                                 |
| 18               | 24067-62241 |            | CLIP        | <b>クリ</b> ッフ゜         | 5           |                                 |
| 19               | 26602-42211 |            | CLIP        | <b>クリ</b> ッフ゜         | 7           |                                 |
| 20               | 01183-10016 |            | BOLT&WASHER | <b>ボルト&amp;ワ</b> ッシャ  | 5           |                                 |
|                  | 01183-10020 |            | BOLT&WASHER | <b>ボルト&amp;ワ</b> ッシャ  | 1 1         |                                 |
| 22               | 01401-00010 |            | NUT         | ナット                   | 1 1         |                                 |
| 23               | 26612-42081 |            | BRACKET     | フ゛ラケット                | 1 1         |                                 |
| 24               | 24047-92121 |            | PLUG        | プラグ                   | 1           | -1112                           |
|                  |             |            |             |                       |             |                                 |
|                  |             |            |             |                       |             |                                 |