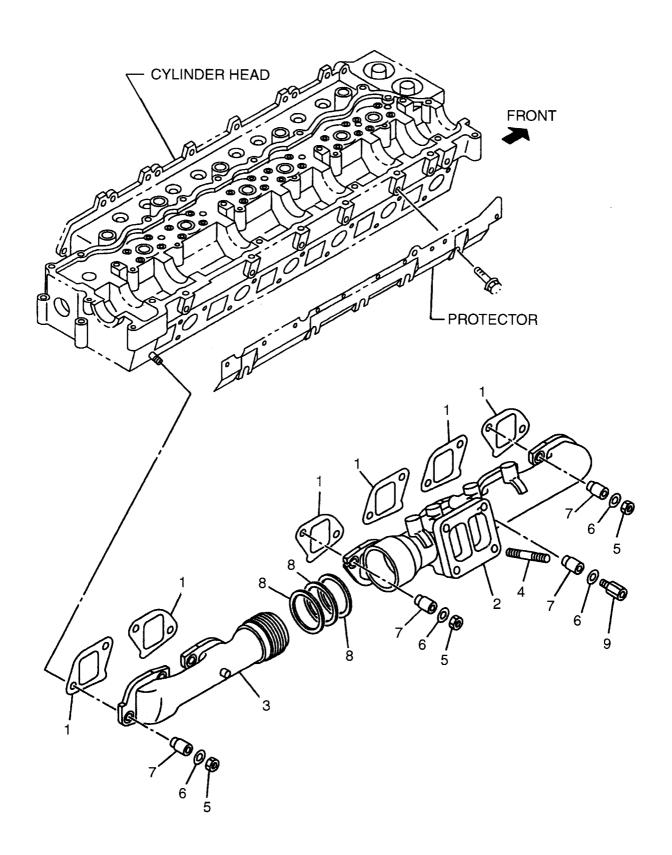

|
|      | 8-94394-141-0 | l l | GASKET         | カ゛スケット                     | 1           |                                 |
|      | 1-19193-223-1 |     | PIPE,AIR BOOST | ハ°イフ°                      | 1           |                                 |
|      | 1-09675-037-1 |     | BOLT,EYE       | <b>ボルト</b>                 | 1 1         |                                 |
| 12   | 9-0816-0512-0 |     | PIN            | ヒ°ン                        | 1 1         |                                 |
|      |               |     |                |                            |             |                                 |
|      |               |     |                |                            |             |                                 |

FIG. 11 EXHAUST MANIFOLD エキゾーストマニホールド



| A: 6HK17         | TQC B: 6HK1TQC-01 |            |                    |         |             |                                 |
|------------------|-------------------|------------|--------------------|---------|-------------|---------------------------------|
| Item No.<br>見出番号 | Part No.<br>部品番号  | Mark<br>記号 | Descriptio<br>部品名秋 | on<br>T | Req'd<br>個数 | Remarks : serial No.<br>備考:実施号車 |
| 1                | 8-94393-672-1     |            | GASKET             | カ゛スケット  | 6           |                                 |
| 2                | 8-94395-422-2     |            | MANIFOLD, EXHAUST  | マニホールト゛ | 1           | FRONT                           |
| 3                | 1-14140-381-0     |            | MANIFOLD,EXHAUST   | マニホールト゛ | 1           | REAR                            |