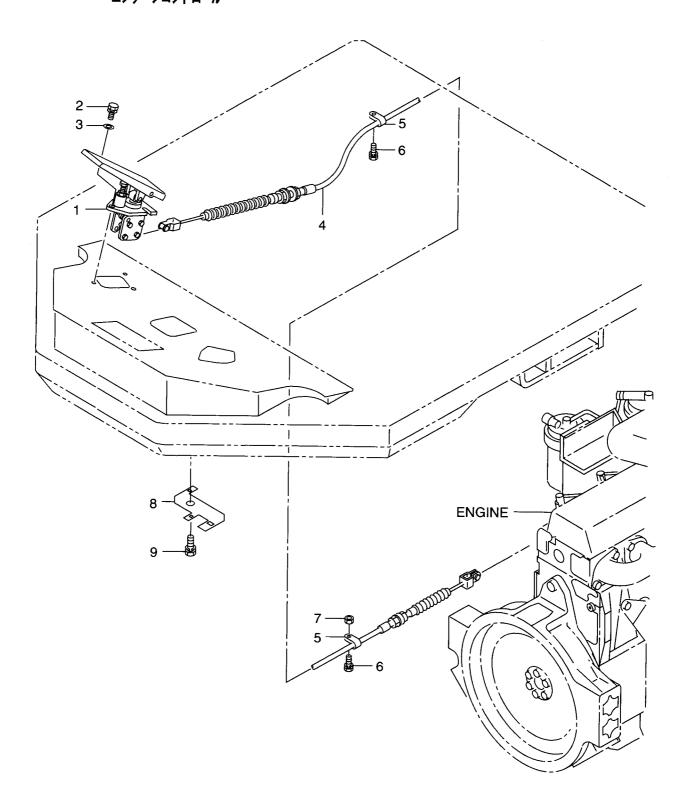

FIG. 2 ENGINE CONTROL エンシ゛ンコントロール

| tem No.<br>見出番号 |              | Mark<br>記号 | Descripti<br>部品名  |                      | Req'd<br>個数 | Remarks : serial No.<br>備考 <b>:</b> 実施号車 |
|-----------------|--------------|------------|-------------------|----------------------|-------------|------------------------------------------|
| 1               | 26551-12013  |            | PEDAL,ACCELERATOR | へ。 タ゛ル               | 1           |                                          |
| 2               | 01183-06020  |            | BOLT&WASHER       | <b>ボルト&amp;ワ</b> ッシャ | 3           |                                          |
| 3               | 02000-00006  |            | WASHER            | ワッシャ                 | 3           |                                          |
| 4               | 26671-12001  |            | CABLE             | ケーフ゛ル                | 1           |                                          |
| 5               | 26602-42031  |            | CLIP              | クリッフ°                | 3           |                                          |
| 6               | 01183-10020  |            | BOLT&WASHER       | ホ゛ルト&ワッシャ            | 3           |                                          |
| 7               | 01401-00010  |            | NUT               | ナット                  | į l         |                                          |
| 8               | 26561-12011  |            | PLATE             | プルート                 | 1           |                                          |
| 9               | 01183-10016  |            | BOLT&WASHER       |                      | 1           |                                          |
| 9               | 101103-10010 |            | DOLIAWASHER       | <b>ボルト</b> &ワッシャ     | 1           |                                          |
|                 |              |            |                   |                      |             |                                          |
|                 |              |            |                   |                      |             |                                          |
|                 |              |            |                   |                      |             |                                          |
| ļ               |              |            |                   |                      |             |                                          |
|                 |              |            |                   |                      |             |                                          |
|                 |              |            |                   |                      |             |                                          |
|                 |              |            |                   |                      |             |                                          |
|                 |              |            |                   |                      |             |                                          |
|                 |              |            |                   |                      |             |                                          |
|                 |              |            |                   |                      |             |                                          |
|                 |              |            |                   |                      |             |                                          |
|                 |              |            |                   |                      |             |                                          |
|                 |              |            |                   |                      |             |                                          |
|                 |              |            |                   |                      |             |                                          |
|                 |              |            |                   |                      |             |                                          |
|                 |              |            |                   |                      |             |                                          |
|                 |              |            |                   |                      |             |                                          |
|                 |              |            |                   |                      |             |                                          |
|                 |              |            |                   |                      |             |                                          |
| İ               |              |            |                   |                      |             |                                          |
|                 |              |            |                   |                      |             |                                          |
| 1               |              |            |                   |                      |             |                                          |
|                 |              |            |                   |                      |             |                                          |
|                 |              |            |                   |                      |             |                                          |
| 1               |              |            |                   |                      |             |                                          |
| İ               |              |            |                   |                      |             |                                          |
|                 |              |            |                   |                      |             |                                          |
|                 |              |            |                   |                      |             |                                          |
|                 |              |            |                   |                      |             |                                          |
|                 |              |            |                   |                      |             |                                          |
|                 |              |            |                   |                      |             |                                          |
|                 |              |            |                   |                      |             |                                          |