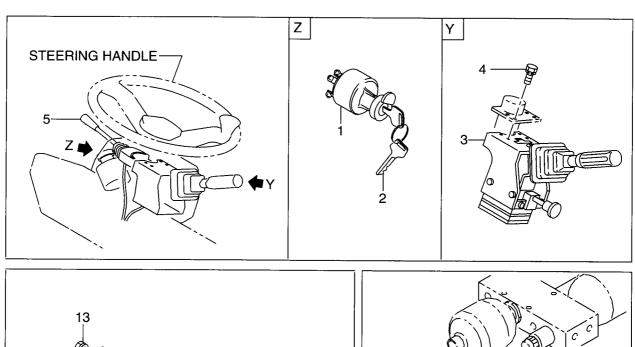

2 1033-08016 BOLT&WASHER ホート&ワッシャ 2 1183-08016 BOLT&WASHER ホート&ワッシャ 2 1183-08016 BOLT&WASHER ホート&ワッシャ 4 1033-05012 SCREW&WASHER スクリュ&ワッシャ 4 1033-05012 SCREW&WASHER スクリュ&ワッシャ 4 1033-05012 SCREW&WASHER スクリュ&ワッシャ 4 1033-05016 SCREW&WASHER スクリュ&ワッシャ 4 1400-00005 NUT コントロールユニット 1 1033-05016 SCREW&WASHER スクリュ&ワッシャ 4 1400-00005 NUT オッチ 1 15662-42161 SWITCH スイッチ 1 15652-4211 SWITCH スイッチ 1 15652-42201 SWITCH スイッチ 1 15652-42211 SWITCH スイッチ 1 15662-42341 CAP キャッフ* 6 15756-73601 SWITCH,WIPER スイッチ 1 15672-42041 CAP キャッフ* 2 15672-42041 CAP キャッフ* 2 15672-42041 CAP キャッフ* 2 15672-42041 CAP キャッフ* 2 15672-42041 CAP キャッフ* 2 15672-42041 CAP キャッフ* 2 15672-42041 CAP キャッフ* 3 1562-42321 PLATE フ*レート 1 15750-7501 SCREW&WASHER スクリュ&ワッシャ 3 15750-7501 RELAY リレー 1 |

FIG. 25 ELECTRICAL PARTS(SWITCH) エレクトリカルハ゜ーツ(スイッチ)









| tem No<br>見出番号 |             | Mark<br>記号 | Descripti<br>部品名和   | on<br>弥               | Req'd<br>個数 | Remarks : serial No.<br>備考:実施号車 |
|----------------|-------------|------------|---------------------|-----------------------|-------------|---------------------------------|
| 1              | 26552-42551 |            | SWITCH,STARTER      | スイッチ                  | 1           | INC.2                           |
| 2              | 56550-52231 |            | KEY                 | <b>‡</b> -            | 1           |                                 |
| 3              | 26562-42141 |            | SWITCH,T/M CONTROL  | スイッチ                  | 1           |                                 |
| 4              | 01183-06016 |            | BOLT&WASHER         | <b>ボルト&amp;ワ</b> ッシャ  |