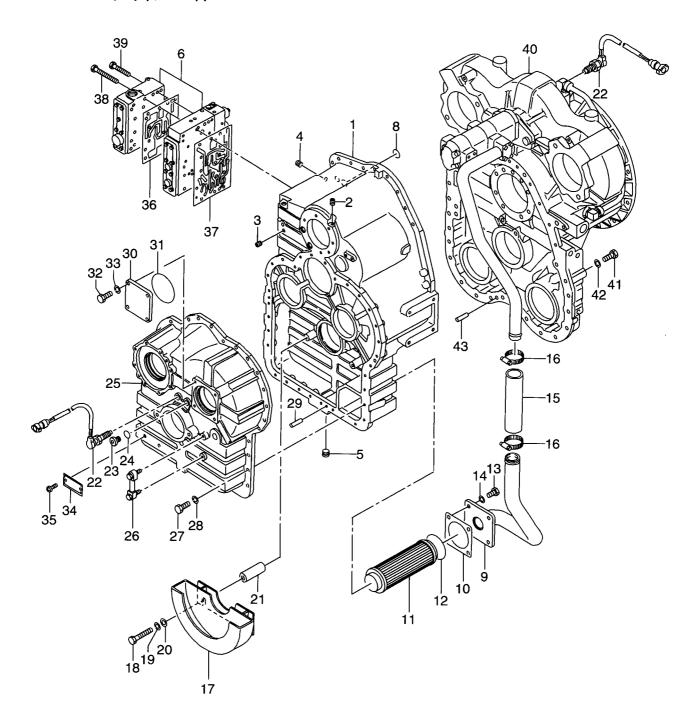

FIG. 13 COCKPIT WIRING(1/2) コックヒ<sup>®</sup> ットワイヤリンク <sup>\*</sup>

| Item No.<br>見出番号 | Part No.<br>部品番号 | Mark<br>記号 | Description<br>部品名称  |                       |    | Remarks : serial No.<br>備考:実施号車 |
|------------------|------------------|------------|----------------------|-----------------------|----|---------------------------------|
| 1                | 26562-42001      |            | WIRE HARNESS,COCKPIT | ワイヤハーネス               | 個数 |                                 |
| 2                | 26562-42011      |            | WIRE HARNESS,        | ワイヤハーネス               | 1  |                                 |
|                  |                  |            | T/M CONTROL          | 711.                  | •  |                                 |
| 3                | 54067-22051      |            | GROMMET,FREE         | <b>ク</b> ゛ロメット        | 1  |                                 |
| 4                | 26562-42151      |            | LIGHTING SWITCH      | ライティンク゛スイッチ           | 1  | SEE FIG.19                      |
| 5                | 26552-42521      |            | PARKING SWITCH       | ハ°ーキンク゛スイッチ           | 1  | SEE FIG.19                      |
| 6                | 26562-42181      |            | SWITCH               | スイッチ                  | 1  | SEE FIG.19                      |
| 7                | 26552-42551      |            | STARTER SWITCH       | スタータスイッチ              | 1  | SEE FIG.25                      |
| 8                | 26562-42141      |            | T/M CONTROL SWITCH   | T/Mコントロールスイッチ         | 1  | SEE FIG.25                      |
| 9                | 26602-43361      |            | TURN SIGNAL SWITCH   | ターンシク゛ナルスイッチ          | 1  | SEE FIG.25                      |
| 10               | 04762-13015      |            | TUBE,CORRUGATE       | チューフ゛                 | 1  |                                 |
| 11               | 26312-42261      |            | BUZZER               | フ゛サ゛ー                 | 1  | SEE FIG.26                      |
| 12               | 23232-42072      |            | STOP LAMP SWITCH     | ストップ゜ランフ゜スイッチ         | 1  | SEE FIG.25                      |
| 13               | 04913-10200      |            | BAND                 | ハ゛ント゛                 | 4  | _                               |
| 14               | 26752-42671      |            | CLIP                 | クリップ <sup>°</sup>     | 3  | -1112                           |
| -                | 26752-42681      |            | CLIP                 | クリッフ゜                 | 3  | 1113-                           |
| 15               | 26752-42691      |            | CLIP                 | クリッフ°                 | 3  | -1112                           |
| -                | 26752-42661      |            | CLIP                 | クリッフ°                 | 3  | 1113-                           |
| 16               | 01183-10020      |            | BOLT&WASHER          | <b>ホ゛ルト&amp;ワ</b> ッシャ | 3  |                                 |
|                  |                  |            |                      |                       |    |                                 |

FIG. 14 COCKPIT WIRING(2/2) コックヒ<sup>®</sup> ットワイヤリンク <sup>\*</sup>

| Item No.<br>見出番号 | 1           | Mark<br>記号 |                 | Description<br>部品名称                            |     | Remarks : serial No.<br>備考:実施号車 |
|------------------|-------------|------------|-----------------|------------------------------------------------|-----|---------------------------------|
| 1                |             |            | FUSE BOX        | ヒュース゛ホ゛ックス                                     | 1   | SEE FIG.24                      |
| 2                | 26812-42281 |            | DIODE UNIT      | タ゛イオート゛ユニット                                    | 2   | SEE FIG.24                      |
| 3                | 26192-42031 |            | RELAY           | リレー                                            | 8   | SEE FIG.24                      |
| 4                | 26602-40261 |            | FLASHER UNIT    | フラッシャユニット                                      | 1   | SEE FIG.24                      |
| 5                | 26622-42411 |            | CONNECTOR, BOOM | コネクタ                                           | 1 1 | 012110.21                       |
| 6                | 26622-42471 |            | CONNECTOR       | コネクタ                                           | 1   |                                 |
| 7                | 26312-42261 |            | BUZZER          | フ゛サ゛ー                                          | 1   | SEE FIG.24                      |
| 8                | 26752-42161 |            | SWITCH,PRESSURE | スイッチ                                           | 1 1 |                                 |
| 9                | 26832-42351 |            | ATC UNIT        | ATCユニット                                        | 1   | SEE FIG.24                      |
| 10               | 26752-42781 |            | RUBBER          | ラハ゛ー                                           | 2   | 012 / / 0.2 /                   |
| 11               | 26752-42511 |            | PLATE           | プレート                                           | 2   |                                 |
| 12               | 01183-10020 |            | BOLT&WASHER     | ホ*ルト&ワッシャ                                      | 4   |                                 |
| 13               | 26192-42731 |            | BRACKET         | フ゛ラケット                                         | 3   |                                 |
| 14               | 26812-42751 |            | BRACKET         | フ゛ラケット                                         | 1   |                                 |
| 15               | 26612-42081 |            | BRACKET         | フ゛ラケット                                         | 1 1 |                                 |
| 16               | 26602-42941 |            | CLIP            | クリッフ°                                          | 3   |                                 |
| 17               | 26752-42681 |            | CLIP            | <i>^ , , , , , , , , , , , , , , , , , , ,</i> | 10  |                                 |
| 18               | 26752-42671 |            | CLIP            | <b>クリ</b> ッフ゜                                  | 4   |                                 |
| 19               | 26752-42691 | I I        | CLIP            | クリッフ°                                          | 1 1 |                                 |
| 20               | 26507-82041 | 1 1        | CLIP            | クリッフ°                                          | 3   |                                 |
| 21               | 01183-10016 |            | BOLT&WASHER     | ホ゛ルト&ワッシャ                                      | 2   |                                 |
|                  | 01183-10020 | 1 1        | BOLT&WASHER     | ホールト&ワッシャ                                      | 15  |                                 |
|                  | 01401-00010 |            | NUT             | ナット                                            | 3   |                                 |
|                  | 26756-71131 |            | CONTROL UNIT    | コントロールユニット                                     |     | SEE FIG 04                      |
| i                | 26562-42161 | !!!        | SWITCH          | スイッチ                                           |     | SEE FIG.24<br>SEE FIG.24        |
|                  | 26562-42211 | 1 1        | SWITCH          | スイッ <del>チ</del>                               | 1 1 | SEE FIG.24<br>SEE FIG.24        |
|                  | 26562-42191 | 1 1        | SWITCH          | スイッチ                                           | ! ! |                                 |
|                  | 26562-42201 |            | SWITCH          | スイッチ                                           |     | SEE FIG.24                      |
|                  | 26556-72321 | 1 1        | RADIO           | 59° t                                          | 1 1 | SEE FIG.24                      |
|                  | 26812-42631 | 1 1        | PILOT LAMP      | ハ゜イロットランフ゜                                     | 1 1 | SEE FIG.24                      |
|                  | 26756-73591 |            | WIPER SWITCH    | ワイハ°スイッチ                                       | 1 1 | SEE FIG.24                      |
|                  | 26756-73601 |            | WIPER SWITCH    | ワイハ°スイッチ                                       | 1 1 | SEE FIG.24                      |
|                  | 26192-42031 |            | RELAY           | ジャン メイッテ<br>リレー                                |     | SEE FIG.24                      |
|                  |             |            |                 | ·/V-                                           | , , | -1112                           |
| -                | 29382-47051 | ,          | RELAY           | リレー                                            | 1 1 | SEE FIG.24                      |
|                  |             |            | (CE) (1         | 70                                             | }   | 1113-                           |
| 34               | 26752-42691 |            | CLIP            | クリッフ°                                          |     | SEE FIG.24                      |
|                  | 26752-42681 |            | CLIP            | クリッフ°                                          |     | -1112<br>1113-                  |
|                  |             |            |                 |                                                |     |                                 |
|                  |             |            |                 |                                                |     |                                 |
|                  |             |            |                 |                                                |     |                                 |
|                  |             |            |                 |                                                |     |                                 |

FIG. 15 REAR FRAME WIRING リヤーフレームワイヤリンク゛

| tem No.<br>見出番号 |             | Mark<br>記号 | Descript<br>部品名             |                        | Req'd<br>個数 | Remarks : serial No.<br>備考:実施号車 |
|-----------------|-------------|------------|-----------------------------|------------------------|-------------|---------------------------------|
| 1               | 26672-42111 |            | WIRE HARNESS,<br>REAR FRAME | ワイヤハーネス                | 1           |                                 |
| 2               | 26401-07031 |            | BATTERY RELAY               | ハ゛ッテリリレー               |             | CEE 510 00                      |
| 3               | 26662-42241 |            | LINK, FUSIBLE               | リンク                    | 1           | SEE FIG.23                      |
| 4               | 26552-42101 |            | SAFETY RELAY                | サンティリレー<br>セフティリレー     | 1           | 055 510 00                      |
| 5               | 26552-42111 |            | RELAY                       | <i>せ</i> フティッレー<br>リレー | 1           | SEE FIG.22                      |
| 6               | 26552-42141 |            | CONTROL UNIT,GLOW           |                        | 1 1         | SEE FIG.22                      |
|                 | 26552-42131 |            | GLOW RELAY                  | コントロールユニット             | 1 .         | SEE FIG.22                      |
|                 | 26812-42961 |            | FUSE BOX                    | ク゛ローリレー                | 1           | SEE FIG.22                      |
|                 | 26832-42301 | 1 1        | WORKING LAMP                | ヒュース゛ホ゛ックス             | 1           | SEE FIG.23                      |
|                 | 26402-42101 | 1 1        | REAR COMBINATION            | ワーキンク゛ランフ゜             |             | SEE FIG.21                      |
| .               | 20402-42101 |            |                             | リヤーコンヒ゛ネーションランフ゜       | 1           | SEE FIG.21                      |
| _               | 26402-42111 |            | LAMP,LH<br>REAR COMBINATION | リヤーコンヒ゛ネーションランフ゜       |             | 055 510 04                      |
|                 |             |            | LAMP,RH                     | グドーコンと オージョンランプ        | 1           | SEE FIG.21                      |
| 11              | 21471-24411 |            | GROMMET                     | <b>∂</b> *□ <b>√</b> l |             |                                 |
|                 | 26752-42721 |            | BUZZER                      | ク゛ロメット<br>フ゛サ゛ー        | 2           | 055 510 66                      |
|                 | 26602-40351 | 1 1        | SENDING UNIT, FUEL          |                        | I           | SEE FIG.26                      |
|                 | 26812-42751 |            | BRACKET                     | センテ゛ィンク゛ユニット           |             | SEE FIG.25                      |
| í               | 26752-42621 | 1 1        | CLIP                        | フ゛ラケット                 | 1           |                                 |
|                 | 26752-42641 |            | CLIP                        | クリッフ°                  | 3           |                                 |
| 1               | 26752-42671 | 1 1        | CLIP                        | クリッフ°                  | 11          |                                 |
| - 1             | 26752-42691 |            | CLIP                        | クリッフ°                  | 4           |                                 |
|                 | 01183-10020 |            |                             | クリッフ°                  | 10          |                                 |
|                 | 01183-10020 | 1 1        | BOLT&WASHER                 | <b>ボルト&amp;ワ</b> ッシャ   | 21          |                                 |
|                 | 01401-00010 | 1 1        | BOLT&WASHER                 | ホ゛ルト&ワッシャ              | 1           |                                 |
| ا '             | 01401-00010 |            | NUT                         | ナット                    | 1           |                                 |
|                 |             |            |                             |                        |             |                                 |
|                 |             |            |                             |                        |             |                                 |
|                 |             |            |                             |                        |             |                                 |
|                 |             |            |                             |                        |             |                                 |
|                 |             |            |                             |                        |             |                                 |
|                 |             |            |                             |                        |             |                                 |
|                 |             |            |                             |                        |             |                                 |
|                 |             |            |                             |                        |             |                                 |
|                 |             |            |                             |                        |             |                                 |
|                 |             |            |                             |                        |             |                                 |
|                 |             |            |                             |                        |             |                                 |
|                 |             |            |                             |                        |             |                                 |
|                 |             |            |                             |                        |             |                                 |
|                 |             |            |                             |                        |             |                                 |
|                 |             |            |                             |                        | İ           |                                 |
|                 |             |            |                             |                        |             |                                 |
|                 |             |            |                             |                        |             |                                 |
|                 |             |            |                             |                        |             |                                 |
|                 |             |            |                             |                        |             |                                 |
|                 |             |            |                             |                        |             |                                 |
|                 |             |            |                             |                        |             |                                 |
|                 |             |            |                             |                        |             |                                 |
| Į.              |             |            |                             |                        |             |                                 |
|                 |             | 1          |                             | 1                      |             |                                 |
|                 |             |            |                             |                        |             |                                 |