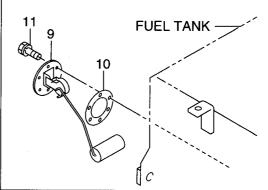

FIG. 7 FUEL SYSTEM フューエルシステム

| Item No.<br>見出番号 |             | Mark<br>記号 |             | escription<br>部品名称    | Req'd<br>個数 | Remarks : serial No.<br>備考:実施号車 |
|------------------|-------------|------------|-------------|-----------------------|-------------|---------------------------------|
| 1                | 26672-20202 |            | TANK,FUEL   | タンク                   | 1           |                                 |
| 2                | 01110-20070 |            | BOLT        | ホ゛ルト                  | 3           |                                 |
| 3                | 26323-02001 | j          | WASHER      | ワッシャ                  | 3           |                                 |
| 4                | 02010-00020 |            | WASHER      | ワッシャ                  | 3           |                                 |
| 5                | 01401-00020 |            | NUT         | ナット                   | 3           |                                 |
| 6                | 26552-22021 |            | CAP         | キャッフ゜                 | 1           | INC.7,8                         |
| 7                | 26552-27011 |            | CYLINDER    | シリンタ゛                 | 1           |                                 |
| 8                | 26552-42381 |            | KEY         | <b>‡</b> -            | 1           |                                 |
| 9                | 26402-22021 |            | STRAINER    | ストレーナ                 | 1           |                                 |
| 10               | 26197-52251 |            | COVER       | カハ゛ー                  | 1           |                                 |
| 11               | 03310-01450 |            | O RING      | Oリンク゛                 | 1           |                                 |
| 12               | 01183-10020 |            | BOLT&WASHER | <b>ホ゛ルト&amp;ワッシ</b> ャ | 5           |                                 |
| 13               | 26602-22191 |            | NIPPLE      | ニッフ゜ル                 | 2           |                                 |
| 14               | 24047-92121 |            | PLUG        | フ <sup>°</sup> ラケ゛    | 1           |                                 |
|                  | 26602-22161 |            | VALVE       | ハ゛ルフ゛                 | 1           |                                 |
|                  | 26762-22051 |            | HOSE        | ホース                   | 2           |                                 |
| 17               | 29122-22482 |            | HOSE        | ホース                   | 1 1         |                                 |
| 18               | 24067-62241 |            | CLIP        | <b>クリ</b> ッフ゜         | 5           |                                 |
| 19               | 26602-42211 |            | CLIP        | <b>クリ</b> ッフ゜         | 7           |                                 |
| 20               | 01183-10016 |            | BOLT&WASHER | <b>ボルト&amp;ワ</b> ッシャ  | 5           |                                 |
|                  | 01183-10020 |            | BOLT&WASHER | <b>ボルト&amp;ワ</b> ッシャ  | 1 1         |                                 |
| 22               | 01401-00010 |            | NUT         | ナット                   | 1 1         |                                 |
| 23               | 26612-42081 |            | BRACKET     | フ゛ラケット                | 1 1         |                                 |
| 24               | 24047-92121 |            | PLUG        | プラグ                   | 1           | -1112                           |
|                  |             |            |             |                       |             |                                 |
|                  |             |            |             |                       |             |                                 |