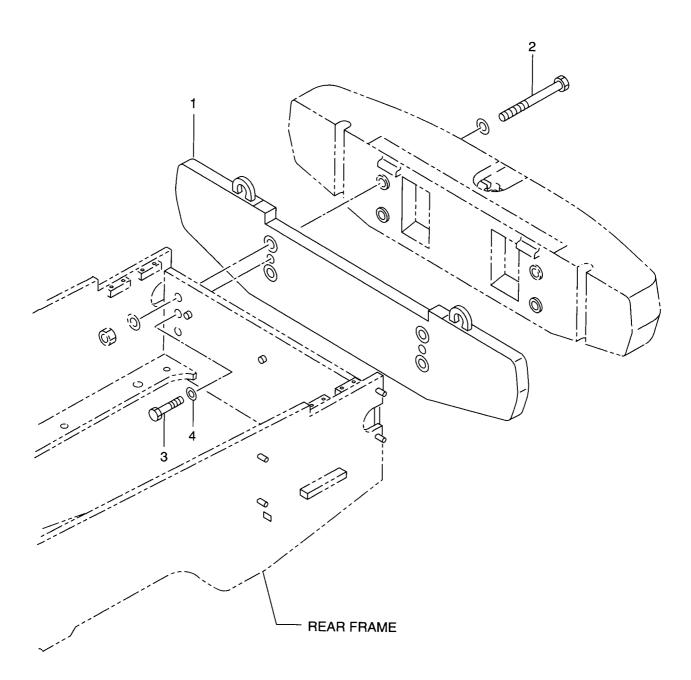

|            |                             |                            |             |                                 |
|                  |                                                          |            |                             |                            |             |                                 |
|                  |                                                          |            |                             |                            |             |                                 |
|                  |                                                          |            |                             |                            |             |                                 |

FIG. 59 BALANCE WEIGHT(CW028)(OP) ハ゛ランスウェイト



| em No.<br>見出番号 | Part No.<br>部品番号 | Mark<br>記号 | С      | Description<br>部品名称 | Req'd<br>個数 | Remarks : serial No.<br>備考:実施号車 |
|----------------|------------------|------------|--------|---------------------|-------------|---------------------------------|
| 1              | 56670-54901      |            | WEIGHT | ウェイト                | 1           |                                 |
| 2              | 01116-30380      |            | BOLT   | ホ゛ルト                | 4           |                                 |
| 3              | 01116-20060      |            | BOLT   | ホ゛ルト                | 2           |                                 |
| 4              | 26323-02001      |            | WASHER | ワッシャ                | 2           |                                 |
|                |