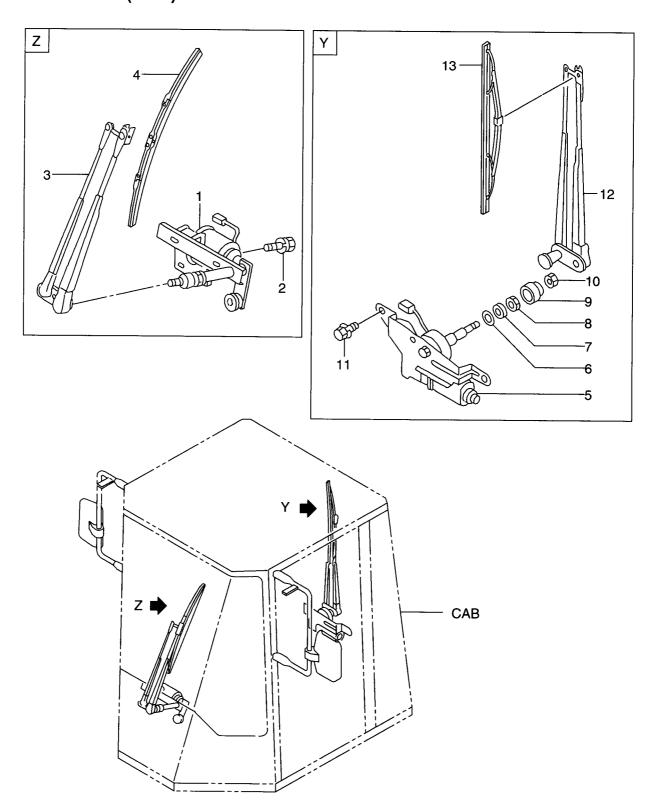

VER            | カハ゛ー            | 1 1         |                                 |
| 20              | 26566-72491 |                 | PLATE            | プ・レート           | 2           |                                 |
| 21              | 26566-72481 | l i             | PLATE            | プレート            | 1           |                                 |
| 22              | 01033-06016 |                 | SCREW&WASHER     | スクリュ&ワッシャ       | 8           |                                 |
|                 |             |                 |                  |                 |             |                                 |
|                 |             |                 |                  |                 |             |                                 |

FIG. 69 CAB(WIPER) キャフ゛(ワイハ゜)



| . Part No.<br>部品番号 | Mark<br>記号                                                                                                                                                       |                                                                                                                                                         |                                                                                                                                                                                                                                                                                                | Req'd<br>個数                 | Remarks : serial No.<br>備考:実施号車 |
|--------------------|-----------------------------------------------------------------------------------