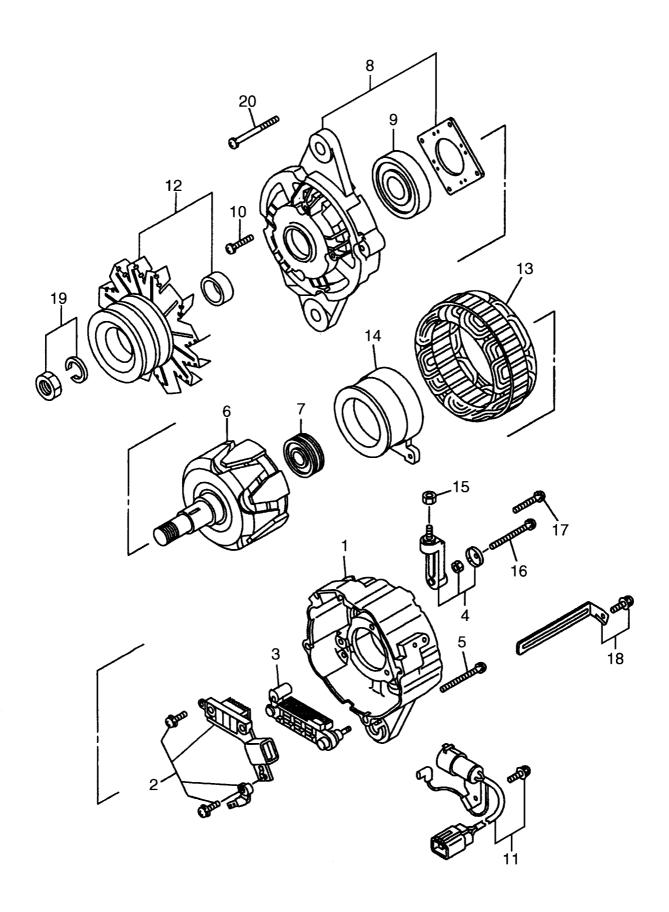

| 1 1         |                                       |
| 12              | 1-19711-136-1 |            | BRACKET        | <i>ブラケ</i> ット   | 1           |                                       |
| 13              | 1-19711-029-0 |            | NUT            | ナット             | 1           |                                       |
| 14              | 0-2818-1080-0 |            | BOLT           | <b>ホ゛ルト</b>     | 3           |                                       |
|                 |               |            |                |                 |             |                                       |
|                 |               |            |                |                 |             |                                       |

FIG. 35 GENERATOR (INNER PARTS) ジェネレータ (インナパーツ)



A: 6HK1TQC B: 6HK1TQC-01

| Item No.<br>見出番号 |               | Mark<br>記号 | Descr<br>部品    |             | Req'd<br>個数 | Remarks : serial No.<br>備考:実施号車 |
|------------------|---------------|------------|----------------|-------------|-------------|---------------------------------|
| Α                | 1-81200-590-2 | Ì.         | GENERATOR ASSY | シ゛ェネレータアッセン | 1           | INC.1-20                        |
| 1                | 1-81214-367-0 |            | COVER          | カハ゛ー        | 1           | INC.2-5                         |
| 2                | 1-81260-017-0 |            | REGULATOR      | レキ゛ュレータ     | 1           |                                 |
| 3                | 1-81229-833-0 |            | RECTIFIER      | レクティファイア    | 1           |