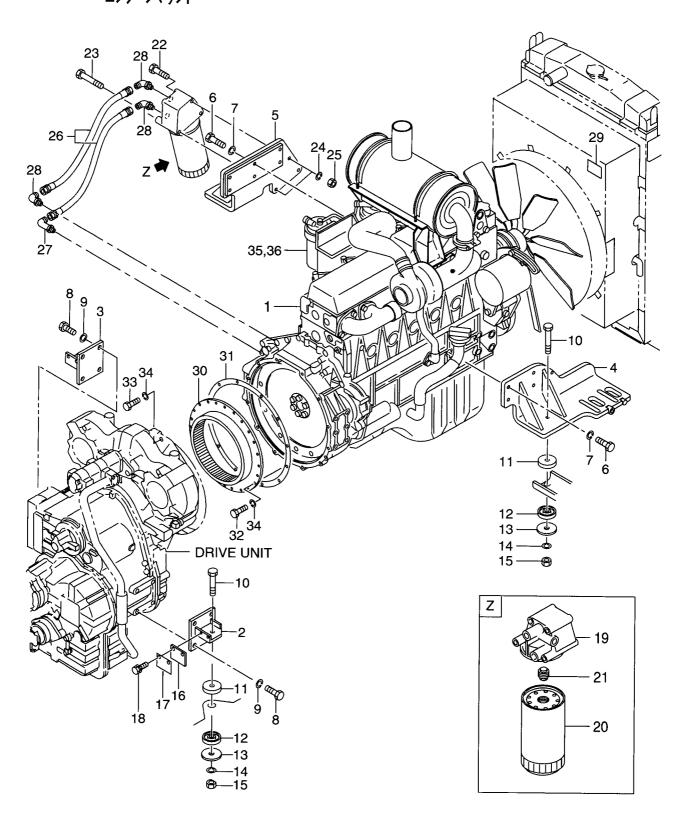

FIG. 1 ENGINE MOUNT エンシェンマウント

| 2<br>3<br>4<br>5<br>6<br>7<br>8 | 26671-02032<br>26671-02061<br>26671-02071<br>26671-02081 |     | ENGINE           |                 |     | 備考:実施号車   |
|---------------------------------|----------------------------------------------------------|-----|------------------|-----------------|-----|-----------|
| 3<br>4<br>5<br>6<br>7<br>8<br>9 | 26671-02071                                              |     | LIVOIIVE         | Iンシ゛ン           | 1   | 6HK1T     |
| 4<br>5<br>6<br>7<br>8<br>9      |                                                          |     | BRACKET          | フ <i>゙ラケッ</i> ト | 1   |           |
| 5<br>6<br>7<br>8<br>9           | 26671-02081                                              |     | BRACKET          | フ゛ラケット          | 1   |           |
| 6<br>7<br>8<br>9                |                                                          |     | BRACKET          | フ゛ラケット          | 1   |           |
| 7<br>8<br>9                     | 26671-02091                                              |     | BRACKET          | フ <i>゙ラ</i> ケット | 1   |           |
| 8<br>9                          | 01116-10040                                              |     | BOLT             | <b>ま゛ルト</b>     | 12  |           |
| 9                               | 02011-00010                                              |     | WASHER           | ワッシャ            | 12  |           |
|                                 | 01116-16045                                              |     | BOLT             | <b>ホ</b> ゛ルト    | 8   |           |
|                                 | 02011-00016                                              |     | WASHER           | ワッシャ            | 8   |           |
| 10                              | 01116-16110                                              |     | BOLT             | ホ゛ルト            | 4   |           |
| 11                              | 26611-02101                                              |     | RUBBER, MOUNTING | ラハ゛-            | 4   |           |
| 12                              | 26611-02111                                              |     | RUBBER, MOUNTING | ラハ゛-            | 4   |           |
| 13                              | 26601-02091                                              |     | PLATE            | フ°レート           | 4   |           |
| 14                              | 02011-00016                                              |     | WASHER           | ワッシャ            | 4   |           |
| 15                              | 01401-10016                                              |     | NUT              | ナット             | 4   |           |
| 16                              | 26551-02111                                              |     | PLATE            | フ°レート           | 2   |           |
| 17                              | 26551-02121                                              |     | PLATE            | プ゚レート           | AR  |           |
| 18                              | 01183-10016                                              |     | BOLT&WASHER      | ホ゛ルト&ワッシャ       | 4   |           |
| A :                             | 26551-02081                                              |     | FILTER ASSY      | フィルタアッセン        | 1   | INC.19-21 |
| 19                              | NO PART NO.                                              |     | HEAD             | <u>ላッ</u> ト*    | 1   |           |
| 20                              | 29141-04341                                              |     | ELEMENT          | エレメント           | 1   |           |
| 21                              | Z-8-97222-125-0                                          |     | ADAPTER          | アタ゛フ゜タ          | 1   |           |
| 22                              | 01110-10110                                              |     | BOLT             | ホ゛ルト            | 1   |           |
| 23 (                            | 01110-10150                                              |     | BOLT             | <b>ホ゛ルト</b>     | 2   |           |
| 24                              | 02010-00010                                              | İ   | WASHER           | ワッシャ            | 3   |           |
| 25 (                            | 01401-00010                                              |     | NUT              | ナット             | 3   |           |
| 26                              | 26671-02051                                              |     | HOSE             | ホース             | 2   |           |
| 27                              | 04150-30606                                              |     | ELBOW            | エルホ゛            | 1   |           |
| 28                              | 04150-20606                                              |     | ELBOW            | Iルオ゛            | 3   |           |
| 29                              | 26551-07011                                              |     | PLATE, CAUTION   | プレート            | 1 1 |           |
| 30                              | 16672-52021                                              |     | GEAR,COUPLING    | <b>*</b> *†-    | 1 1 |           |
| 31 2                            | 26793-82001                                              |     | GASKET           | カ゛スケット          | 1   |           |
| 32 (                            | 01116-10035                                              |     | BOLT             | ホ <b>゙ルト</b>    | 24  |           |
| 33 (                            | 01116-10030                                              |     | BOLT             | <b>ホ゛ルト</b>     | 12  |           |
| 34 (                            | 02011-00010                                              | 1 1 | WASHER           | ワッシャ            | 36  |           |
| 35 2                            | Z-1-13200-666-2                                          |     | FILTER,FUEL      | フィルタ            |     | INC.36    |
| 36 2                            | 29361-02601                                              |     | ELEMENT          | エレメント           | 1   |           |
|                                 |                                                          | Į.  |                  |                 |     |           |
|                                 |                                                          |     |                  |                 |     |           |
|                                 |                                                          |     |                  |                 |     |           |
|                                 |                                                          |     |                  |                 |     |           |
|                                 |                                                          |     |                  |                 |     |           |
|                                 |                                                          |     |                  |                 |     |           |