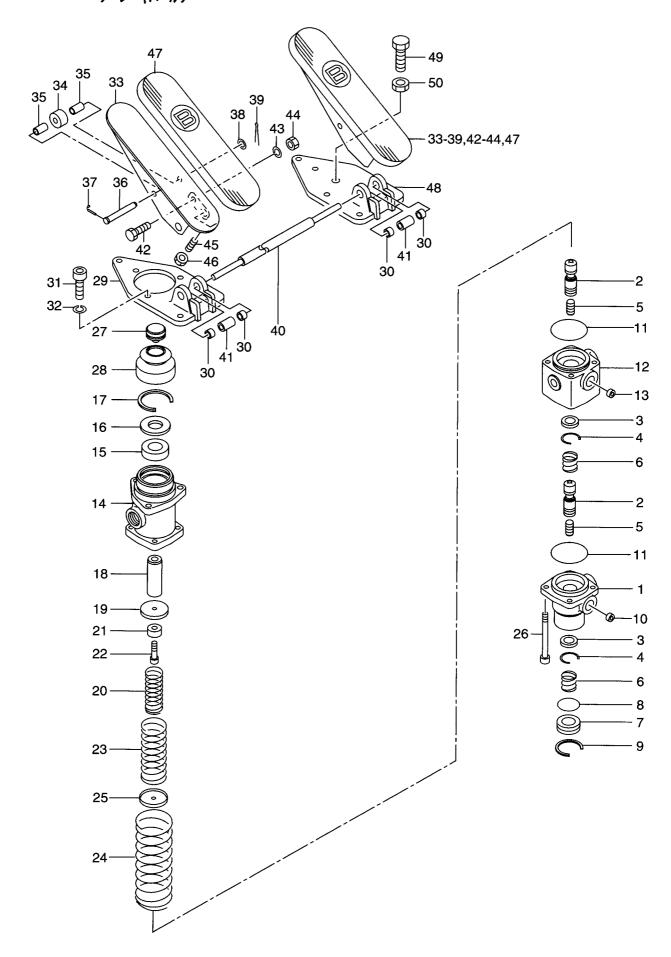

FIG. 34 TRANSMISSION CONTROL VALVE(1/2) トランスミッションコントロールハ゛ルフ゛

| tem No<br>見出番号 |              | Mark<br>記号 | Descript<br>部品名    |                    | Req'd<br>個数 | Remarks : serial No.<br>備考:実施号車 |
|----------------|--------------|------------|--------------------|--------------------|-------------|---------------------------------|
| Α              | 16762-50231  |            | CONTROL VALVE ASSY | コントロールハ゛ルフ゛アッセン    | 1           | INC.1-33 & etc.                 |
| 1              | NO PART NO.  | #          | BODY, VALVE        | <b>ホ</b> ゙デー       | 1           |                                 |
| 2              | 14813-82331  |            | PLUG               | フ゜ <b>ラ</b> ク゛     | 4           |                                 |
| 3              | 14813-82421  |            | PLUG               | フ <sup>°</sup> ラク゛ | 3           |                                 |
| 4              | 14813-82431  |            | PLUG               | フ <sup>°</sup> ラク゛ | 1           |                                 |
| 5              | NO PART NO.  | #          | SPOOL              | スフ°ール              | 1           |                                 |
| 6              | 16662-52441  |            | PISTON             | ヒ°ストン              | 1           |                                 |
| 7              | 16402-52161  |            | SPRING             | スフ゜リンク゛            | 1           |                                 |
| 8              | 16382-52882  |            | PLUG               | フ <sup>゜</sup> ラク゛ | 1           |                                 |
| 9              | 03320-00260  |            | O RING             | Oリンク゛              | 1           |                                 |
| 10             | NO PART NO.  | #          | SPOOL              | スフ°ール              | 1           |                                 |
| 11             | 16402-53321  |            | SPRING             | スプリンク゛             | 1           |                                 |
| 12             | NO PART NO.  | #          | SPOOL              | スプ°ール              | 1           |                                 |
| 13             | 16402-53361  |            | SPRING             | スフ゜リンク゛            | 1           |                                 |
| 14             | 16402-52291  |            | PISTON             | ヒ°ストン              | 1           |                                 |
| 15             | 16402-53521  |            | SPRING,INNER       | スプリンク゛             | 1           |                                 |
| 16             | 16402-53531  | 1 1        | SPRING,CENTER      | スプリンク゛             |             |                                 |
| 17             | 16402-53541  | 1 1        | SPRING,OUTER       | スプリンク゛             | 1           |                                 |
| 18             | 16402-52451  |            | ROD                | ロット゛               | 1 1         |                                 |
| 19             | 16402-52291  |            | PISTON             | ヒ°ストン              | 1           |                                 |
| 20             | 16402-53551  |            | SPRING,INNER       | スプリンク゛             | 1 1         |                                 |
| 21             | 16402-53561  |            | SPRING,CENTER      | スプリンク゛             | 1           |                                 |
| 22             | 16402-53571  | 1 1        | SPRING,OUTER       | スプリンク゛             | 1           |                                 |
| 23             | 16402-52461  | i I        | ROD                | Пу <b>)</b> "      | 1           |                                 |
| 24             | 16403-02351  |            | PIN                | ピン                 | 1           |                                 |
| - 1            | 16402-53382  | 1 1        | COVER              | カハ゛ー               | 1           |                                 |
|                | 16402-53391  |            | GASKET             | カ゛スケット             | '           |                                 |
|                | 16402-53412  | 1 1        | COVER              | カハ゛ー               | 1           |                                 |
| 1              | 16402-53421  | 1 1        | GASKET             | カ゛スケット             | 1           |                                 |
|                | 01116-10030  | 1 1        | BOLT               | ホ゛ルト               | 11          |                                 |
| - 1            | 01116-10040  |            | BOLT               | ホ*ルト               | 2           |                                 |
|                | 02000-00010  |            | WASHER             | ワッシャ               | 13          |                                 |
| 1              | 16402-53331  | 1 1        | SPRING             | スプリンク゛             | 1           |                                 |
|                | 16322-52581  |            | SPRING             | スプリンク゛             |             |                                 |
|                | 7.0022 02001 |            | or range           | ^/ 92/             | 1           |                                 |
|                |              |            |                    |                    |             |                                 |
|                |              |            |                    |                    |             |                                 |
|                |              |            |                    |                    |             |                                 |
|                |              |            |                    |                    |             |                                 |
|                |              |            |                    |                    | 1           |                                 |
|                |              |            |                    |                    |             |                                 |
|                |              |            |                    |                    |             |                                 |
| 1              |              |            |                    |                    |             |                                 |
|                |              |            |                    |                    |             |                                 |
|                |              |            |                    |                    |             | •                               |
|                |              |            |                    |                    |             |                                 |
|                |              |            |                    |                    |             |                                 |
|                |              |            |                    |                    |             |                                 |
|                |              |            |                    |                    |             |                                 |
|                |              |            |                    |                    |             |                                 |
|                |              |            |                    |                    |             |                                 |