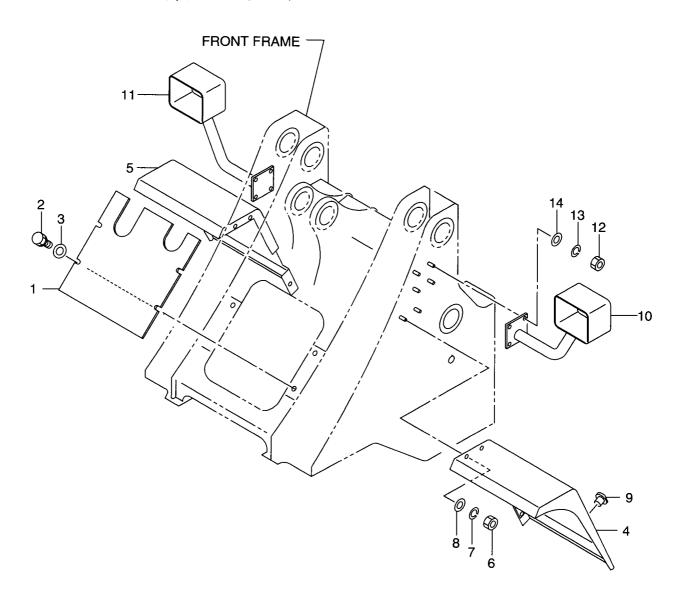

FIG. 12 FRONT FRAME WIRING フロントフレームワイヤリング

| Item No<br>見出番号 |             | 部品番号記号 | Descriptio<br>部品名称  |               | Req'd<br>個数 | Remarks : serial No.<br>備考:実施号車 |
|-----------------|-------------|--------|---------------------|---------------|-------------|---------------------------------|
| 1               |             |        | WIRE HARNESS,FRONT  | ワイヤハーネス       |             |                                 |
| 2               | 26562-42061 |        | WIRE HARNESS,CENTER | ワイヤハーネス       | 1           |                                 |
| 3               | 04913-10200 |        | BAND                | ハ゛ント゛         | 1           |                                 |
| 4               | 26752-42611 | }      | CLIP                | クリッフ゜         | 4           |                                 |
| 5               | 26752-42641 | İ      | CLIP                | クリッフ゜         | 7           |                                 |
| 6               | 26752-42621 |        | CLIP                | クリッフ゜         | 6           |                                 |
| 7               | 26192-42741 |        | BRACKET             | フ゛ラケット        | 1           |                                 |
| 8               | 01183-10016 |        | BOLT&WASHER         | ま゛ルト&ワッシャ     | 13          |                                 |
| 9               | 26752-42741 |        | SWITCH,PRESSURE     | スイッチ          | 1           |                                 |
| 10              | 26602-42941 |        | CLIP                | クリッフ°         | 1           |                                 |
| 11              | 26482-42051 |        | HEAD LAMP           | ヘット゛ランフ゜      | 2           | SEE FIG.21                      |
| 12              | 26402-42431 |        | COMBINATION LAMP    | コンヒ゛ネーションランフ゜ | 2           | SEE FIG.21                      |
| - 13            | 26322-42201 |        | HORN,HI             | ホーン           | 2           | SEE FIG.26                      |
| 14              | 26752-42481 |        | HORN,LOW            | ホーン           | 2           | SEE FIG.26                      |
| 15              | 26612-42081 |        | BRACKET             | <b>ブラケ</b> ット | 1           |                                 |
| 16              | 01183-10020 |        | BOLT&WASHER         | ま゛ルト&ワッシャ     | 1           |                                 |
| 17              | 01401-00010 |        | NUT                 | ナット           | 1           |                                 |
| 18              | 26552-42571 |        | PROXIMITY SWITCH    | 近接スイッチ        | 2           | SEE FIG.111                     |
|                 |             |        |                     |               |             |                                 |
|                 |             |        |                     |               |             |                                 |