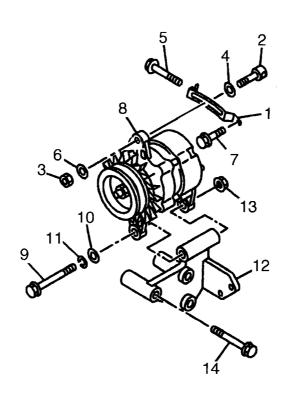

|  |
| 22              | 1-81129-764-0 | -          | COVER                 | カバー             |             | A                               |  |
| 23 8            | 8-97116-489-0 |            | GASKET                | <i>ከ` ス</i> ケット | 1 1         |                                 |  |
| 24              | 1-81129-765-0 |            | SCREW SET             |                 |             |                                 |  |
| 24              | 1-81129-765-0 |            | SCREW SET             | スクリュセット         | 1           |                                 |  |
| 24              | 1-81129-765-0 |            | SCHEW SET             | スクリュセット         | 1           |                                 |  |

FIG. 34 GENERATOR (FITTING PARTS) ジェネレータ (フィッティングパーツ)



A: 6HK1TQC B: 6HK1TQC-01

| Item No<br>見出番号 |               | Mark<br>記号 |                | cription<br>品名称 | Req'd<br>個数 | Remarks : serial No.<br>備考:実施号車       |
|-----------------|---------------|------------|----------------|-----------------|-------------|---------------------------------------|
| 1               | 1-13674-282-0 |            | PLATE,ADJUST   | プ゚レート           | 1           | , , , , , , , , , , , , , , , , , , , |
| 2               | 1-13674-160-0 |            | PIECE, SLIDING | ヒ°-ス            | 1           |                                       |
| 3               | 0-9115-0112-0 |            | NUT            | ナット             | 1           |                                       |
| 4               | 8-94217-363-0 |            | WASHER         | ワッシャ