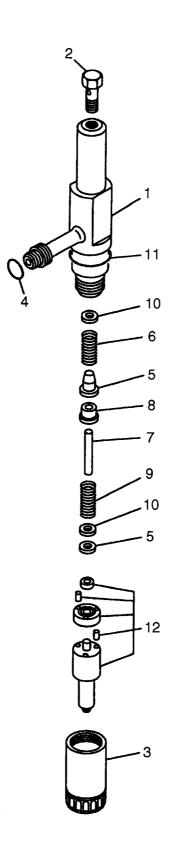

|                 |                 |             |                                 |
|                |                  |            |                 |                 |             |                                 |
|                |                  |            |                 |                 |             |                                 |
|                |                  |            |                 |                 |             |                                 |
|                |                  |            |                 |                 |             |                                 |
| - 1            |                  |            |                 |                 |             |                                 |

FIG. 24 NOZZLE HOLDER ノズルホルダ



| A: 6HK17         | TQC B: 6HK1TQC-01 |            |                       |               |             |                                 |
|------------------|-------------------|------------|-----------------------|---------------|-------------|---------------------------------|
| Item No.<br>見出番号 |                   | Mark<br>記号 | Descriptior<br>部品名称   | 1             | Req'd<br>個数 | Remarks : serial No.<br>備考:実施号車 |
| Α                | 1-15300-404-0     |            | INJECTION NOZZLE ASSY | インシ゛ェクション     | 1           | INC.1-12                        |
|                  |                   |            |                       | ノス゛ルアッセン      |             | -2000.9                         |
| -                | 1-15300-414-0     |            | INJECTION NOZZLE ASSY | インシ゛ェクション