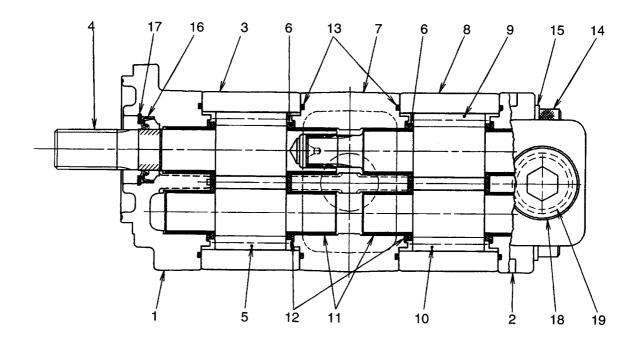

|                  |             |                                 |
|                 |                  |            |                |                  |             |                                 |
|                 |                  |            |                |                  |             |                                 |
|                 |                  |            |                |                  |             |                                 |
|                 |                  |            |                |                  |             |                                 |
|                 |                  |            |                |                  |             |                                 |

FIG. 41 CHARGING PUMP チャーシェンク゛ ま゜ンプ゜

KIT 901



| Item No.<br>見出番号 | Part No.<br>部品番号 | Mark<br>記号 | Descripti<br>部品名称  |                       | Req'd<br>個数 | Remarks : serial No.<br>備考:実施号車 |  |
|------------------|------------------|------------|--------------------|-----------------------|-------------|---------------------------------|--|
| Α                | 16672-52461      | 72-52461   | CHARGING PUMP ASSY | チャーシ゛ンク゛ホ゜ンフ゜<br>アッセン | 1           | INC.1-19                        |  |
| 901              | R-403-24372      | к          | SEAL KIT           | シールキット                | 1           | INC.12,13,16-19                 |  |
| 1                | NO PART NO.      | #          | COVER,FRONT        | カハ゛ー                  | 1           | 1110.12,13,10-19                |  |
| 2                | NO PART NO.      | #          |