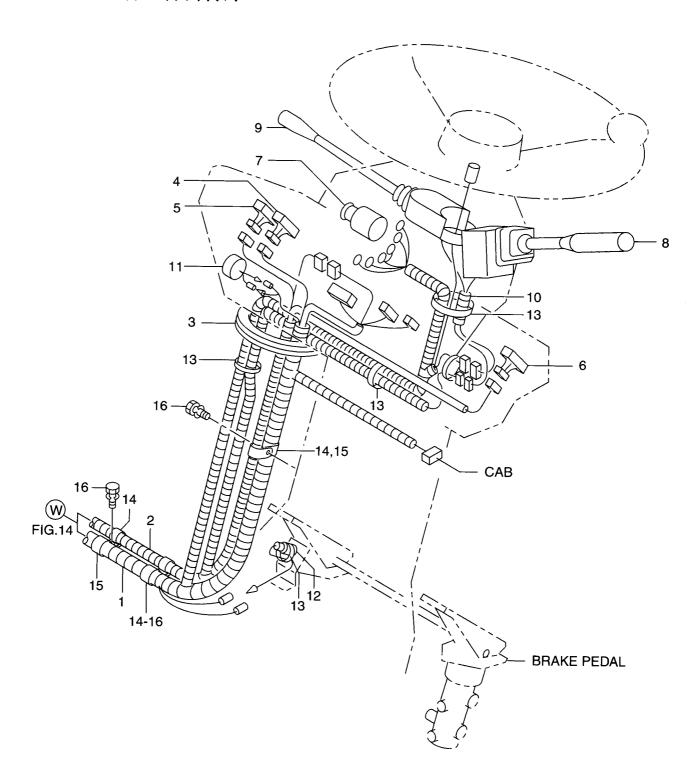

FIG. 13 COCKPIT WIRING(1/2) コックヒ<sup>®</sup> ットワイヤリンク <sup>\*</sup>

| Item No.<br>見出番号 | Part No.<br>部品番号 | Mark<br>記号 | Description<br>部品名称  |                       |    | Remarks : serial No.<br>備考:実施号車 |
|------------------|------------------|------------|----------------------|-----------------------|----|---------------------------------|
| 1                | 26562-42001      |            | WIRE HARNESS,COCKPIT | ワイヤハーネス               | 個数 |                                 |
| 2                | 26562-42011      |            | WIRE HARNESS,        | ワイヤハーネス               | 1  |                                 |
|                  |                  |            | T/M CONTROL          | 711.                  | •  |                                 |
| 3                | 54067-22051      |            | GROMMET,FREE         | <b>ク</b> ゛ロメット        | 1  |                                 |
| 4                | 26562-42151      |            | LIGHTING SWITCH      | ライティンク゛スイッチ           | 1  | SEE FIG.19                      |
| 5                | 26552-42521      |            | PARKING SWITCH       | ハ°ーキンク゛スイッチ           | 1  | SEE FIG.19                      |
| 6                | 26562-42181      |            | SWITCH               | スイッチ                  | 1  | SEE FIG.19                      |
| 7                | 26552-42551      |            | STARTER SWITCH       | スタータスイッチ              | 1  | SEE FIG.25                      |
| 8                | 26562-42141      |            | T/M CONTROL SWITCH   | T/Mコントロールスイッチ         | 1  | SEE FIG.25                      |
| 9                | 26602-43361      |            | TURN SIGNAL SWITCH   | ターンシク゛ナルスイッチ          | 1  | SEE FIG.25                      |
| 10               | 04762-13015      |            | TUBE,CORRUGATE       | チューフ゛                 | 1  |                                 |
| 11               | 26312-42261      |            | BUZZER               | フ゛サ゛ー                 | 1  | SEE FIG.26                      |
| 12               | 23232-42072      |            | STOP LAMP SWITCH     | ストップ゜ランフ゜スイッチ         | 1  | SEE FIG.25                      |
| 13               | 04913-10200      |            | BAND                 | ハ゛ント゛                 | 4  | _                               |
| 14               | 26752-42671      |            | CLIP                 | クリップ <sup>°</sup>     | 3  | -1112                           |
| -                | 26752-42681      |            | CLIP                 | クリッフ゜                 | 3  | 1113-                           |
| 15               | 26752-42691      |            | CLIP                 | クリッフ°                 | 3  | -1112                           |
| -                | 26752-42661      |            | CLIP                 | クリッフ°                 | 3  | 1113-                           |
| 16               | 01183-10020      |            | BOLT&WASHER          | <b>ホ゛ルト&amp;ワ</b> ッシャ | 3  |                                 |
|                  |                  |            |                      |                       |    |                                 |