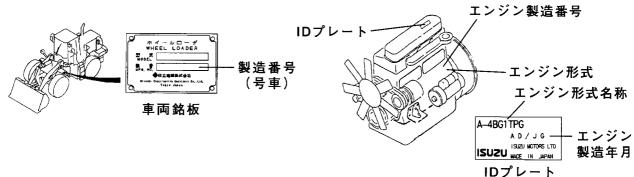

|
| 56670-54391 | 101     |             |           |          |         |                  |               |
| 56670-54401 | 101     |             |           |          |         |                  |               |
|             | 1 171   |             | 1 1       |          | 1 1     |                  | I I           |
| 56670-54411 | 101     |             | į l       |          |         |                  |               |

# ENGINE PARTS エンジンパーツ

A 6HK1TQC (FOR LX130-7) B 6HK1 TQC-01 (FOR LX160-7)



# ご使用のまえに

このパーツカタログは、 **ホイールローマ** のエンジンの構成部品を収録しています。

### 部品ご注文について

部品ご注文の際は、必ず車両の形式・製造番号(号車)、エンジンの形式・製造年月・製造番号(号機)、部品番号および注文数を明示してください。車両の製造番号(号車)は車両銘板に、エンジンの製造番号(号機)は、シリンダブロックに打刻しています。また、製造年月はエンジン上部のIDプレートにアルファベットで表示しています。

(例) 2000年6月 AG/AA(月/年)

(A=0,B=1,C=2,D=3,·····)



# ご使用について



## 略語および記号

ASSY 組立品を示します。

\* セットおよびキットの販売部品を示します。

AR 必要に応じた数を使用します。

OD 外径を示します。

GRD シリンダボディとライナの締め代グレードおよびライナとピストンの

すき間グレードを示します。

z 歯数を示します。

井 単体販売しません。

十 図示していません。

部品は、品質向上のため予告なく変更することがありますので、あらかじめご了承ください。 詳細は、最寄りの支店または営業所にご相談ください。

# INTRODUCTION

This Parts Catalogue contains the component parts of the engine mounted on WHEEL LOADER.

# How to order parts

When ordering, be sure to specify the model name and serial number (machine number), engine type and engine manufacture yearts and serial number (engine number) of your machine, as well as the part number and desired quantity for each part. The machine serial number (machine number) is indicated on the machine name plate, the engine serial number (engine number) is punched on the cylinder block. Moreover manu