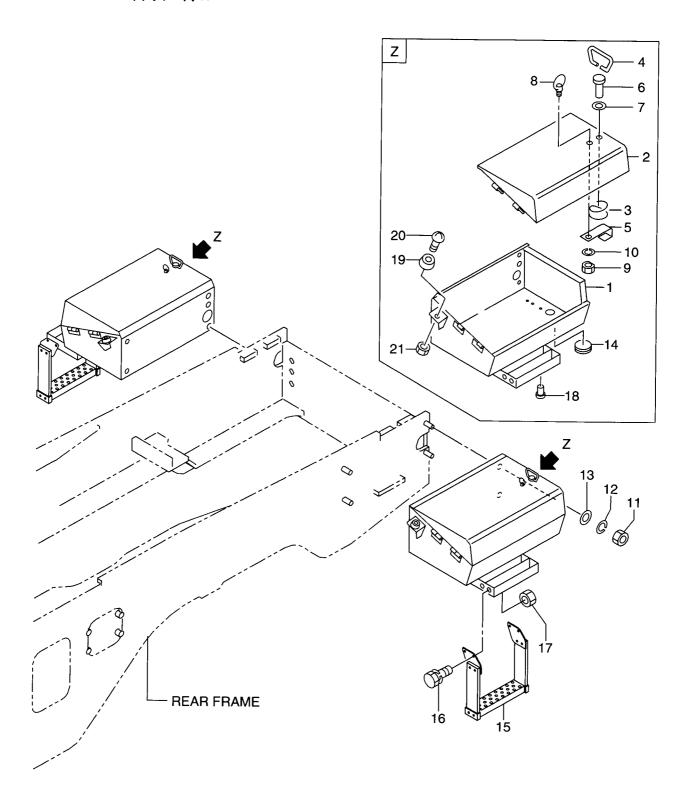

FIG. 15 REAR FRAME WIRING リヤーフレームワイヤリンク゛

| tem No.<br>見出番号 |             | Mark<br>記号 | Descript<br>部品名             |                        | Req'd<br>個数 | Remarks : serial No.<br>備考:実施号車 |
|-----------------|-------------|------------|-----------------------------|------------------------|-------------|---------------------------------|
| 1               | 26672-42111 |            | WIRE HARNESS,<br>REAR FRAME | ワイヤハーネス                | 1           |                                 |
| 2               | 26401-07031 |            | BATTERY RELAY               | ハ゛ッテリリレー               |             | CEE 510 00                      |
| 3               | 26662-42241 |            | LINK, FUSIBLE               | リンク                    | 1           | SEE FIG.23                      |
| 4               | 26552-42101 |            | SAFETY RELAY                | サンティリレー<br>セフティリレー     | 1           | 055 510 00                      |
| 5               | 26552-42111 |            | RELAY                       | <i>せ</i> フティッレー<br>リレー | 1           | SEE FIG.22                      |
| 6               | 26552-42141 |            | CONTROL UNIT,GLOW           |                        | 1 1         | SEE FIG.22                      |
|                 | 26552-42131 |            | GLOW RELAY                  | コントロールユニット             | 1 .         | SEE FIG.22                      |
|                 | 26812-42961 |            | FUSE BOX                    | ク゛ローリレー                | 1           | SEE FIG.22                      |
|                 | 26832-42301 | 1 1        | WORKING LAMP                | ヒュース゛ホ゛ックス             | 1           | SEE FIG.23                      |
|                 | 26402-42101 | 1 1        | REAR COMBINATION            | ワーキンク゛ランフ゜             |             | SEE FIG.21                      |
| .               | 20402-42101 |            |                             | リヤーコンヒ゛ネーションランフ゜       | 1           | SEE FIG.21                      |
| _               | 26402-42111 |            | LAMP,LH<br>REAR COMBINATION | リヤーコンヒ゛ネーションランフ゜       |             | 055 510 04                      |
|                 |             |            | LAMP,RH                     | グドーコンと オージョンランプ        | 1           | SEE FIG.21                      |
| 11              | 21471-24411 |            | GROMMET                     | <b>∂</b> *□ <b>√</b> l |             |                                 |
|                 | 26752-42721 |            | BUZZER                      | ク゛ロメット<br>フ゛サ゛ー        | 2           | 055 510 66                      |
|                 | 26602-40351 | 1 1        | SENDING UNIT, FUEL          |                        | I           | SEE FIG.26                      |
|                 | 26812-42751 |            | BRACKET                     | センテ゛ィンク゛ユニット           |             | SEE FIG.25                      |
| í               | 26752-42621 | 1 1        | CLIP                        | フ゛ラケット                 | 1           |                                 |
|                 | 26752-42641 |            | CLIP                        | クリッフ°                  | 3           |                                 |
| 1               | 26752-42671 | 1 1        | CLIP                        | クリッフ°                  | 11          |                                 |
| - 1             | 26752-42691 |            | CLIP                        | クリッフ°                  | 4           |                                 |
|                 | 01183-10020 |            |                             | クリッフ°                  | 10          |                                 |
|                 | 01183-10020 | 1 1        | BOLT&WASHER                 | <b>ボルト&amp;ワ</b> ッシャ   | 21          |                                 |
|                 | 01401-00010 | 1 1        | BOLT&WASHER                 | ホ゛ルト&ワッシャ              | 1           |                                 |
| ا '             | 01401-00010 |            | NUT                         | ナット                    | 1           |                                 |
|                 |             |            |                             |                        |             |                                 |
|                 |             |            |                             |                        |             |                                 |
|                 |             |            |                             |                        |             |                                 |
|                 |             |            |                             |                        |             |                                 |
|                 |             |            |                             |                        |             |                                 |
|                 |             |            |                             |                        |             |                                 |
|                 |             |            |                             |                        |             |                                 |
|                 |             |            |                             |                        |             |                                 |
|                 |             |            |                             |                        |             |                                 |
|                 |             |            |                             |                        |             |                                 |
|                 |             |            |                             |                        |             |                                 |
|                 |             |            |                             |                        |             |                                 |
|                 |             |            |                             |                        |             |                                 |
|                 |             |            |                             |                        |             |                                 |
|                 |             |            |                             |                        | İ           |                                 |
|                 |             |            |                             |                        |             |                                 |
|                 |             |            |                             |                        |             |                                 |
|                 |             |            |                             |                        |             |                                 |
|                 |             |            |                             |                        |             |                                 |
|                 |             |            |                             |                        |             |                                 |
|                 |             |            |                             |                        |             |                                 |
|                 |             |            |                             |                        |             |                                 |
| Į.              |             |            |                             |                        |             |                                 |
|                 |             | 1          |                             | 1                      |             |                                 |
|                 |             |            |                             |                        |             |                                 |