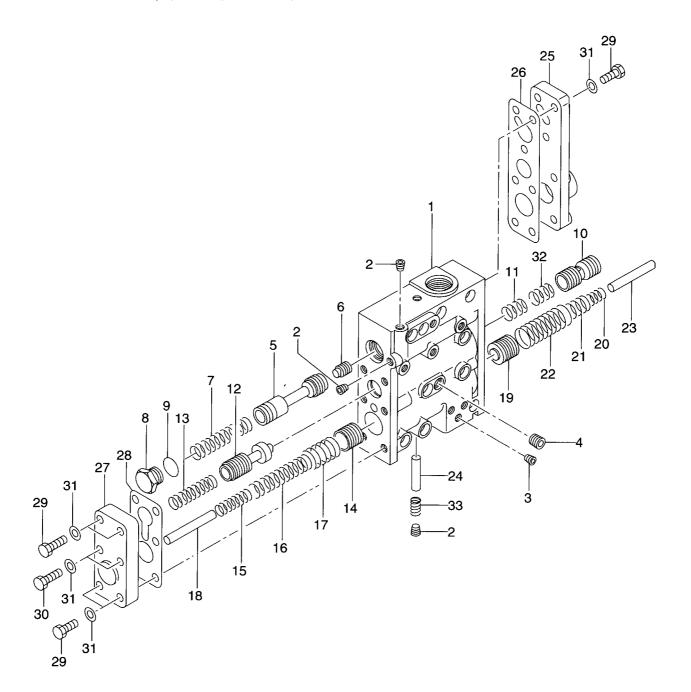

> ゙ルト       | 1           |                                 |
| 20               | 01401-10012 |            | NUT             | ナット                | 1           |                                 |
| 21               | 02000-00012 |            | WASHER          | ワッシャ               | 1           |                                 |
|                  | 02010-00012 |            | WASHER          | ワッシャ               |             |                                 |
|                  |             |            |                 |                    |             |                                 |
|                  |             |            |                 |                    |             |                                 |

FIG. 34 TRANSMISSION CONTROL VALVE(1/2) トランスミッションコントロールハ゛ルフ゛



| tem No<br>見出番号 |              | Mark<br>記号 | Descript<br>部品名    |                    | Req'd<br>個数 | Remarks : serial No.<br>備考:実施号車 |
|----------------|--------------|------------|--------------------|--------------------|-------------|---------------------------------|
| Α              | 16762-50231  |            | CONTROL VALVE ASSY | コントロールハ゛ルフ゛アッセン    | 1           | INC.1-33 & etc.                 |
| 1              | NO PART NO.  | #          | BODY, VALVE        | <b>ホ</b> ゙デー       | 1           |                                 |
| 2              | 14813-82331  |            | PLUG               | フ゜ <b>ラ</b> ク゛     | 4           |                                 |
| 3              | 14813-82421  |            | PLUG               | フ <sup>°</sup> ラク゛ | 3           |