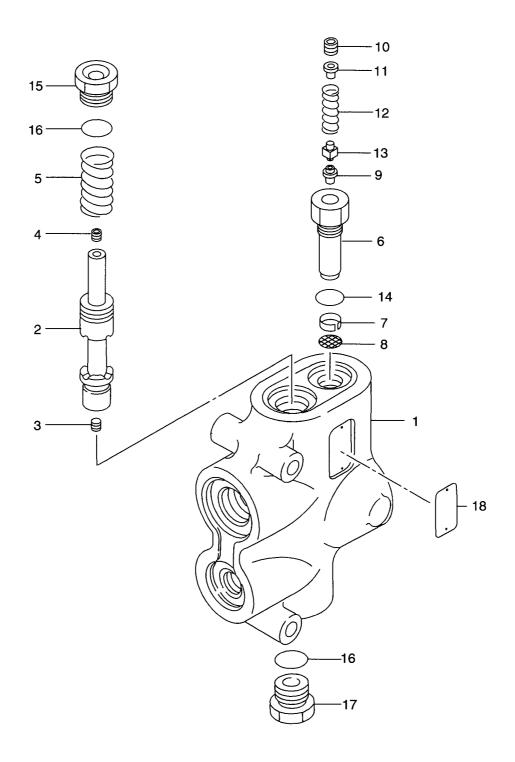

FIG. 37 CLUTCH(1ST & 2ND) クラッチ(ファースト&セカント゛)

| em No<br>見出番号 | 1           | Mark<br>記号           |             | scription<br>品名称     | Req'd<br>個数 | Remarks : serial No.<br>備考:実施号車 |
|---------------|-------------|----------------------|-------------|----------------------|-------------|---------------------------------|
| 1             | 16762-50262 |                      | SHAFT&DRUM  | シャフト&ト゛ラム            | 1           |                                 |
| 2             | 16502-52981 | ]                    | ORIFICE     | オリフィス                | 1           |                                 |
| 3             | 14813-52351 |                      | PLUG        | プ <del>ラ</del> グ     | 2           |                                 |
| 4             | 16672-52283 |                      | GEAR        | <b>‡</b> *†-         | 1           | Z=50                            |
| 5             | 02110-00095 |                      | RING, SNAP  | リンク゛                 | 2           |                                 |
| 6             | 03001-06012 |                      | BEARING     | ヘ゛アリンク゛              | 1           |                                 |
| 7             | 03011-06012 | 1                    | BEARING     | ヘ゛アリンク゛              | 1           |                                 |
| 8             | 16672-52291 |                      | GEAR        | <b>‡</b> **†-        | 1           | Z=36                            |
|               | 02110-00090 |                      | RING, SNAP  | リンク゛                 | 2           |                                 |
| 10            | 03001-06011 |                      | BEARING     | ヘ゛アリンク゛              | 1           |                                 |
|               | 03011-06011 |                      | BEARING     | <b>ベアリング</b>         | 1 1         |                                 |
| 12            | 16422-53701 |                      | RING,SEAL   | リンク゛                 | 2           |                                 |
| 13            | 16422-53741 |                      | RING,SEAL   | リンク゛                 | 2           |                                 |
| 14            | 16772-52951 |                      | RING,SEAL   | リンク゛                 | 3           |                                 |
| 15            | 16422-52271 |                      | PLATE       | フ°レート                | 21          |                                 |
| 16            | 16422-52281 |                      | PLATE       | フ°レート                | 19          |                                 |
| 17            | 16422-52712 |                      | SPRING      | スフ <sup>°</sup> リンク゛ | 19          |                                 |
| 18            | 16422-52351 | 1 1                  | PLATE,END   | フ°レート                | 1 1         |                                 |
| 19            | 16832-53031 |                      | RING,SNAP   | リンク゛                 | 2           |                                 |
| Α             | 16422-50372 |                      | PISTON ASSY | ヒ。ストンアッセン            | 2           | INC.20-22                       |
| 20            | NO PART NO. | #                    | PISTON      | ヒ°ストン                | 2           | 1110.20 22                      |
| 21            | 16422-53161 |                      | SEAT,VALVE  | シート                  | 4           |                                 |
| 22            | 03190-00006 |                      | BALL        | <b>ホ</b> ゙ール         | 4           |                                 |
| 23            | 02100-00055 |                      | RING,SNAP   | リンク゛                 | 3           |                                 |
| 24            | 16762-52511 | l l                  | SPACER      | スヘ゜ーサ                | 1           |                                 |
| 25            | 16762-52681 |                      | BEARING     | ヘ゛アリンク゛              |             |                                 |
| 26            | 16762-52691 | _ [ _ ] <sub> </sub> | BEARING     | ヘ゛アリンク゛              |             |                                 |
| 27            | 03190-00006 |                      | BALL        | <b>ホ</b> ゛−ル         |             |                                 |
| 28            | 16772-52581 | ] ]                  | RING,SNAP   | リンク゛                 |             |                                 |
| 29            | 16412-52081 | (                    | PLATE,END   | プ゚レート                |             | *                               |
|               |             |                      |             |                      |             |                                 |
|               |             |                      |             |                      |             |                                 |
|               |             |                      |             |                      |             |                                 |
|               |             |                      |             |                      |             |                                 |
|               |             |                      |             |                      |             |                                 |
|               |             |                      |             |                      |             |                                 |
|               |             |                      |             |                      |             |                                 |
|               |             |                      |             |                      |             |                                 |