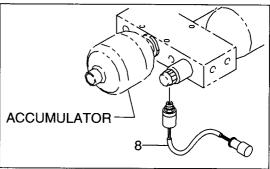

033-08016 BOLT&WASHER ホート&ワッシャ 2 1183-08016 BOLT&WASHER ホート&ワッシャ 2 1183-08016 BOLT&WASHER ホート&ワッシャ 4 1033-05012 SCREW&WASHER スクリュ&ワッシャ 4 1033-05012 SCREW&WASHER スクリュ&ワッシャ 4 1033-05012 SCREW&WASHER スクリュ&ワッシャ 4 1033-05016 SCREW&WASHER スクリュ&ワッシャ 4 1400-00005 NUT コントロールユニット 1 1033-05016 SCREW&WASHER スクリュ&ワッシャ 4 1400-00005 NUT オッチ 1 15662-42161 SWITCH スイッチ 1 15652-4211 SWITCH スイッチ 1 15652-42201 SWITCH スイッチ 1 15652-42211 SWITCH スイッチ 1 15662-42341 CAP キャッフ* 6 15756-73601 SWITCH,WIPER スイッチ 1 15672-42041 CAP キャッフ* 2 15672-42041 CAP キャッフ* 2 15672-42041 CAP キャッフ* 2 15672-42041 CAP キャッフ* 2 15672-42041 CAP キャッフ* 2 15672-42041 CAP キャッフ* 2 15672-42041 CAP キャッフ* 3 1562-42321 PLATE フ*レート 1 15750-7501 SCREW&WASHER スクリュ&ワッシャ 3 15750-7501 RELAY リレー 1 |

FIG. 25 ELECTRICAL PARTS(SWITCH) エレクトリカルハ゜ーツ(スイッチ)









| tem No<br>見出番号 |             | Mark<br>記号 | Descripti<br>部品名和   | on<br>弥               | Req'd<br>個数 | Remarks : serial No.<br>備考:実施号車 |
|----------------|-------------|------------|---------------------|-----------------------|-------------|---------------------------------|
| 1              | 26552-42551 |            | SWITCH,STARTER      | スイッチ                  | 1           | INC.2                           |
| 2              | 56550-52231 |            | KEY                 | <b>‡</b> -            | 1           |                                 |
| 3              | 26562-42141 |            | SWITCH,T/M CONTROL  | スイッチ                  | 1           |                                 |
| 4              | 01183-06016 |            | BOLT&WASHER         | <b>ボルト&amp;ワ</b> ッシャ  | 4