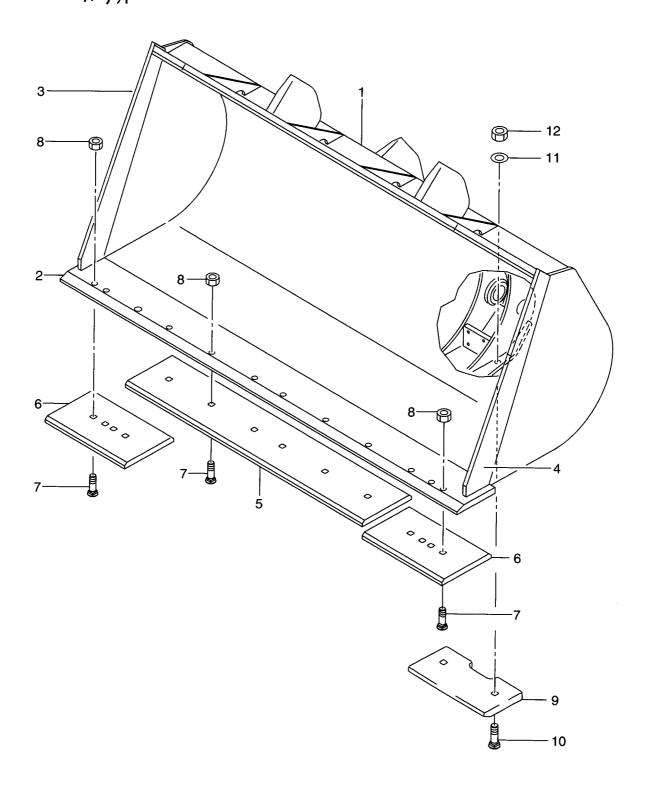

FIG. 87 VALVE CONTROL(4/4) パールフェコントロール

| tem No.<br>見出番号 |             | Mark<br>記号 | Desc<br>部品  | cription<br>品名称 | Req'd<br>個数 | Remarks : serial No.<br>備考:実施号車 |
|-----------------|-------------|------------|-------------|-----------------|-------------|---------------------------------|
| 1               | 04150-20404 |            | ELBOW       | I.l.t."         | 1           |                                 |
| 2               | 26677-42102 |            | HOSE        | ホース             | 1           |                                 |
| 3               | 26677-42112 |            | HOSE        | ホース             | 1           |                                 |
| 4               | 24067-62281 |            | CLIP        | <b>クリ</b> ッフ°   | 3           |                                 |
| 5               | 26677-42121 |            | ELBOW       | IN#.            | 2           | INC.6                           |
| 6               | 03320-00290 |            | O RING      | Oリング            | 2           |                                 |
|                 | 26507-82031 |            | CLIP        | クリッフ°           | 10          |                                 |
| 8               | 01183-10020 |            | BOLT&WASHER | ホ゛ルト&ワッシャ       | 6           |                                 |
| 9               | 01401-00010 |            | NUT         | ナット             | 2           |                                 |
| 10              | 26602-42951 |            | CLIP        | <b>クリ</b> ッフ°   | 1           |                                 |
|                 |             |            |             |                 |             |                                 |
| :               |             |            |             |                 |             |                                 |
|                 |             |            |             |                 |             |                                 |
|                 |             |            |             |                 |             |                                 |
|                 |             |            |             |                 |             |                                 |
|                 |             |            |             |                 |             |                                 |
|                 |             |            |             |                 |             |                                 |
|                 |             |            |             |                 |             |                                 |
|                 |             |            |             |                 |             |                                 |
|                 |             | į.         |             |                 |             |                                 |
|                 |             | į          |             |                 |             |                                 |
|                 |             | ;          |             |                 |             |                                 |
|                 |             |            |             |                 |             |                                 |
| ĺ               |             |            |             |                 |             |                                 |
|                 |             |            |             |                 |             |                                 |
|                 |             |            |             |                 |             |                                 |
|                 |             |            |             |                 |             |                                 |
|                 |             |            |             |                 |             |                                 |
|                 |             |            |             |                 |             |                                 |