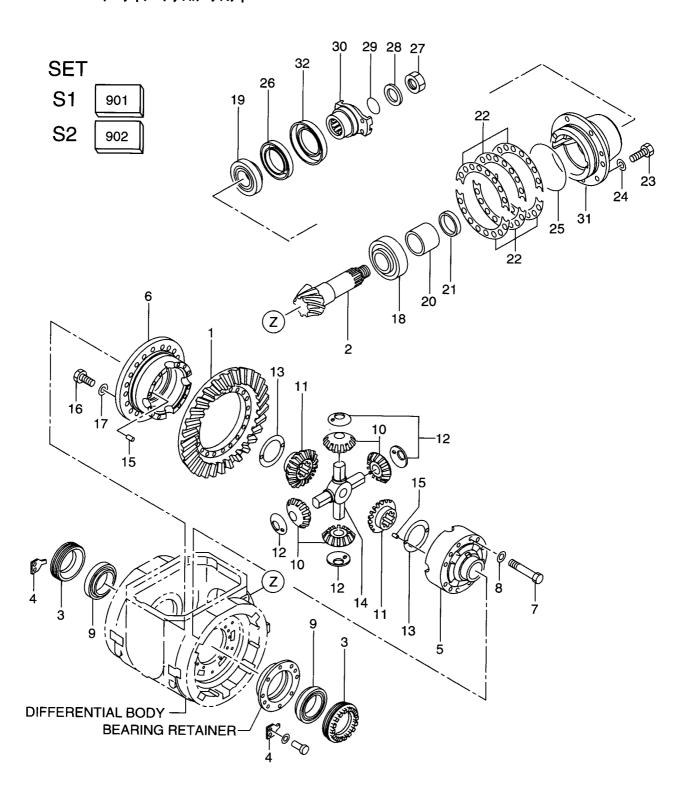

|
|                  | 16763-02671      | 1 1        | COVER             | カハ゛ー                   | 1 1         |                                 |
|                  | 01106-12030      | 1 1        | BOLT              | カ*ルト                   | 28          |                                 |
|                  | 26063-02111      |            | WASHER            | ワッシャ                   | 28          |                                 |
|                  |                  |            |                   |                        |             |                                 |
|                  |                  |            |                   |                        |             |                                 |

FIG. 43 DRIVE AXLE(FRONT)(2/2) ト゛ライフ゛アクスル-フロント



| tem No.<br>見出番号 |                            | Mark<br>記号 |                 | ription<br>名称          | Req'd<br>個数 | Remarks : serial No.<br>備考 <b>:</b> 実施号車 |
|-----------------|----------------------------|------------|-----------------|------------------------|-------------|------------------------------------------|
| Α               |                            | 673-00011  | AXLE ASSY       | アクスルアッセン               | 1           | INC.1-32 & etc.                          |
| 901             | 16763-57002                | S1         | PINION&RING SET | ピニオン&リングセント            | 1           | INC.1,2                                  |
| 902             | 16763-57011                | S2         | DIFF. CASE SET  | テ゛ィファレンシャルケースセット       | 1           | INC.5,6