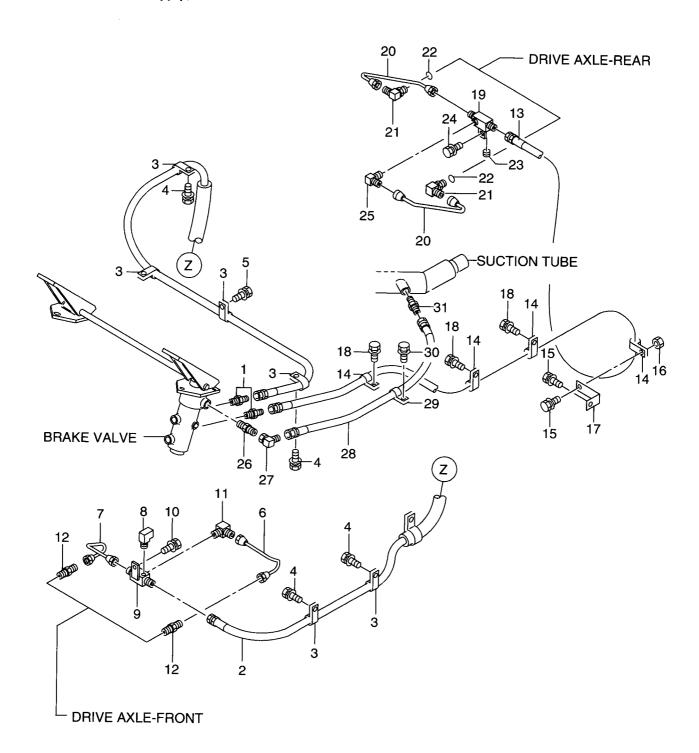

FIG. 32 DRIVE UNIT(4/5) ト゛ライフ゛ユニット

| Item No.<br>見出番号 |             | Mark<br>記号 |                 | ription<br>a名称 | Req'd<br>個数 | Remarks : serial No.<br>備考:実施号車 |
|------------------|-------------|------------|-----------------|----------------|-------------|---------------------------------|
| Α                | 16672-50011 |            | DRIVE UNIT ASSY | ト゛ライフ゛ユニットアッセン | 1           | INC.1-21 & etc.                 |
| 1                | 16672-52431 |            | SHAFT,OUTPUT    | シャフト           | 1           |                                 |
| 2                | 16672-52331 |            | GEAR            | <b>‡</b> *†-   | 1           | Z=65                            |
| 3                | 16672-52301 |            | GEAR            | <b>‡</b> *†-   | 1           | Z=46                            |
| 4                | 02100-00080 |            | RING,SNAP       | リンク゛           | 2           |                                 |
| 5                | 02100-00065 |            | RING,SNAP       | リング゛           | 1           |                                 |
| 6                | 16772-52581 |            | RING,SNAP       | リンケ゛           | 1           |                                 |
| 7                | 16762-52821 |            | BEARING         | ベアリング          | 1           |                                 |
| 8                | 03021-05213 |            | BEARING         | ヘ゛アリンク゛        | 1           |                                 |
| 9                | 16772-53061 |            | SPACER          | スペ−サ           | 1           |                                 |
| 10               | 16772-52371 |            | SEAL            | シール            | 2           |                                 |
| 11               | 03310-01150 | i          | O RING          | Oリンク゛          | 2           |                                 |
| 12               | 16762-52811 |            | FLANGE          | フランシ゛          | 1 1         |                                 |
| 13               | 16772-52341 | -          | COVER,DUST      | カハ゛ー           | 2           |                                 |
| 14               | 16762-53591 |            | SHIM            | シム             | 1           | t=0.2mm                         |
| -                | 16762-53601 |            | SHIM            | シム             |             | t=0.1mm                         |
| 15               | 16772-52391 |            | PLATE, RETAINER | フ°レート          | 1           |                                 |
| 16               | 01106-12035 |            | BOLT            | ホ゛ルト           | 4           |                                 |
| 17               | 03300-00580 |            | O RING          | Oリンケ           | 1 1         |                                 |
| 18               | 16772-52361 |            | RETAINER, SEAL  | リテーナ           | 2           |                                 |
| 19               | 01116-16040 |            | BOLT            | <b>ホ</b> *ルト   | 4           |                                 |
| 20               | 02010-00016 |            | WASHER          | ワッシャ           | 4           |                                 |
| 21               | 16762-50341 |            | FLANGE          | フランシ゛          | 1 1         |                                 |
|                  |             |            |                 |                |             |                                 |
|                  |             |            |                 |                |             |                                 |

FIG. 33 DRIVE UNIT(5/5) ト゛ライフ゛ュニット

| Item No.<br>見出番号 |             | Mark<br>記号 |                 | cription<br>品名称    | Req'd<br>個数 | Remarks : serial No.<br>備考:実施号車 |
|------------------|-------------|------------|-----------------|--------------------|-------------|---------------------------------|
| Α                | 16672-50011 |            | DRIVE UNIT ASSY | ト゛ライフ゛ユニットアッセン     | 1           | INC.1-22 & etc.                 |
| 1                | 16772-52441 |            | HOUSING,BRAKE   | ハウシ゛ンク゛            | 1           |                                 |
| 2                | 01171-10030 |            | BOLT            | <b>ホ゛ルト</b>        | 2           |                                 |
| 3                | 02212-10020 |            | PIN             | ピン                 | 2           |                                 |
| 4                | 16772-52461 |            | DISC            | ディスク               | 5           |                                 |
| 5                | 16422-52271 |            | PLATE           | プレート               | 6           |                                 |
| 6                | 16772-52451 |            | PLATE,END       | プレート               | 1           |                                 |
| 7                | 16672-52231 |            | PISTON          | ヒ°ストン              | 1           |                                 |
| 8                | 16772-53012 |            | D RING          | Dリンク*              | 1           |                                 |
| 9                | 16772-53022 | 1          | D RING          | Dリンク*              | 1           |                                 |
| 10               | 03310-01800 |            | O RING          | Oリンク゛              | 3           |                                 |
| 11               | 16422-52231 |            | SPRING          | スフ°リンク゛            | 22          |                                 |
| 12               | 02212-10025 |            | PIN             | ピン                 | 2           |                                 |
| 13               | 16672-52221 |            | CAP             | キャッフ゜              | 1           |                                 |
| 14               | 16772-52431 |            | HOUSING, PISTON | ハウシ゛ンク゛            | 1           |                                 |
| 15               | 01116-12050 |            | BOLT            | ホ゛ルト               | 2           |                                 |
| 16               | 01171-12100 |            | BOLT            | <b>ホ</b> ゙ルト       | 6           |                                 |
| 17               | 02010-00012 |            | WASHER          | ワッシャ               | 8           |                                 |
| 18               | 04000-00300 |            | PLUG            | フ <sup>®</sup> ラク゛ | 1           |                                 |
| 19               | 01110-12060 |            | BOLT            | <b>ホ</b> ゙ルト       | 1           |                                 |
| 20               | 01401-10012 |            | NUT             | ナット                | 1           |                                 |
| 21               | 02000-00012 |            | WASHER          | ワッシャ               | 1           |                                 |
|                  | 02010-00012 |            | WASHER          | ワッシャ               |             |                                 |
|                  |             |            |                 |                    |             |                                 |
|                  |             |            |                 |                    |             |                                 |