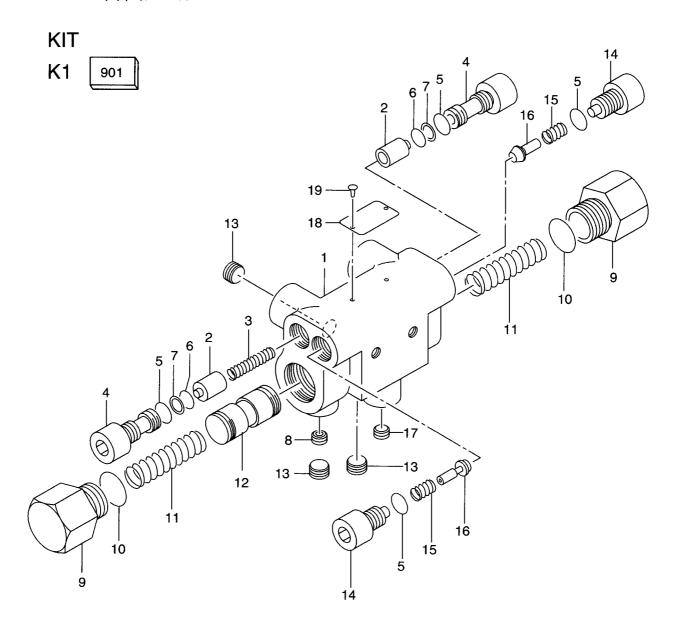

FIG. 37 CLUTCH(1ST & 2ND) クラッチ(ファースト&セカント゛)

| em No<br>見出番号 | 1           | Mark<br>記号           |             | scription<br>品名称     | Req'd<br>個数 | Remarks : serial No.<br>備考:実施号車 |
|---------------|-------------|----------------------|-------------|----------------------|-------------|---------------------------------|
| 1             | 16762-50262 |                      | SHAFT&DRUM  | シャフト&ト゛ラム            | 1           |                                 |
| 2             | 16502-52981 | ]                    | ORIFICE     | オリフィス                | 1           |                                 |
| 3             | 14813-52351 |                      | PLUG        | プ <del>ラ</del> グ     | 2           |                                 |
| 4             | 16672-52283 |                      | GEAR        | <b>‡</b> *†-         | 1           | Z=50                            |
| 5             | 02110-00095 |                      | RING, SNAP  | リンク゛                 | 2           |                                 |
| 6             | 03001-06012 |                      | BEARING     | ヘ゛アリンク゛              | 1           |                                 |
| 7             | 03011-06012 | 1                    | BEARING     | ヘ゛アリンク゛              | 1           |                                 |
| 8             | 16672-52291 |                      | GEAR        | <b>‡</b> **†-        | 1           | Z=36                            |
|               | 02110-00090 |                      | RING, SNAP  | リンク゛                 | 2           |                                 |
| 10            | 03001-06011 |                      | BEARING     | ヘ゛アリンク゛              | 1           |                                 |
|               | 03011-06011 |                      | BEARING     | <b>ベアリング</b>         | 1 1         |                                 |
| 12            | 16422-53701 |                      | RING,SEAL   | リンク゛                 | 2           |                                 |
| 13            | 16422-53741 |                      | RING,SEAL   | リンク゛                 | 2           |                                 |
| 14            | 16772-52951 |                      | RING,SEAL   | リンク゛                 | 3           |                                 |
| 15            | 16422-52271 |                      | PLATE       | フ°レート                | 21          |                                 |
| 16            | 16422-52281 |                      | PLATE       | フ°レート                | 19          |                                 |
| 17            | 16422-52712 |                      | SPRING      | スフ <sup>°</sup> リンク゛ | 19          |                                 |
| 18            | 16422-52351 | 1 1                  | PLATE,END   | フ°レート                | 1 1         |                                 |
| 19            | 16832-53031 |                      | RING,SNAP   | リンク゛                 | 2           |                                 |
| Α             | 16422-50372 |                      | PISTON ASSY | ヒ。ストンアッセン            | 2           | INC.20-22                       |
| 20            | NO PART NO. | #                    | PISTON      | ヒ°ストン                | 2           | 1110.20 22                      |
| 21            | 16422-53161 |                      | SEAT,VALVE  | シート                  | 4           |                                 |
| 22            | 03190-00006 |                      | BALL        | <b>ホ</b> ゙ール         | 4           |                                 |
| 23            | 02100-00055 |                      | RING,SNAP   | リンク゛                 | 3           |                                 |
| 24            | 16762-52511 | l l                  | SPACER      | スヘ゜ーサ                | 1           |                                 |
| 25            | 16762-52681 |                      | BEARING     | ヘ゛アリンク゛              |             |                                 |
| 26            | 16762-52691 | _ [ _ ] <sub> </sub> | BEARING     | ヘ゛アリンク゛              |             |                                 |
| 27            | 03190-00006 |                      | BALL        | <b>ホ</b> ゛−ル         |             |                                 |
| 28            | 16772-52581 | ] ]                  | RING,SNAP   | リンク゛                 |             |                                 |
| 29            | 16412-52081 | (                    | PLATE,END   | プ゚レート                |             | *                               |
|               |             |                      |             |                      |             |                                 |
|               |             |                      |             |                      |             |                                 |
|               |             |                      |             |                      |             |                                 |
|               |             |                      |             |                      |             |                                 |
|               |             |                      |             |                      |             |                                 |
|               |             |                      |             |                      |             |                                 |
|               |             |                      |             |                      |             |                                 |
|               |             |                      |             |                      |             |                                 |