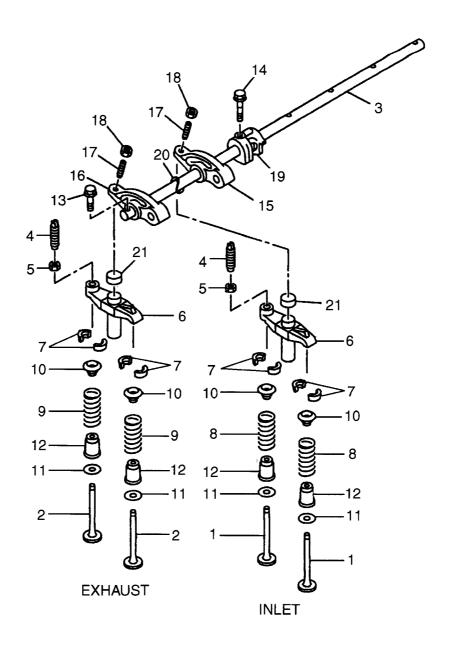

FIG. 1 ENGINE MOUNT エンシェンマウント

| 2<br>3<br>4<br>5<br>6<br>7<br>8 | 26671-02032<br>26671-02061<br>26671-02071<br>26671-02081 |     | ENGINE           |                 |     | 備考:実施号車   |
|---------------------------------|----------------------------------------------------------|-----|------------------|-----------------|-----|-----------|
| 3<br>4<br>5<br>6<br>7<br>8<br>9 | 26671-02071                                              |     | LIVOIIVE         | Iンシ゛ン           | 1   | 6HK1T     |
| 4<br>5<br>6<br>7<br>8<br>9      |                                                          |     | BRACKET          | フ <i>゙ラケッ</i> ト | 1   |           |
| 5<br>6<br>7<br>8<br>9           | 26671-02081                                              |     | BRACKET          | フ゛ラケット          | 1   |           |
| 6<br>7<br>8<br>9                |                                                          |     | BRACKET          | フ゛ラケット          | 1   |           |
| 7<br>8<br>9                     | 26671-02091                                              |     | BRACKET          | フ <i>゙ラ</i> ケット | 1   |           |
| 8<br>9                          | 01116-10040                                              |     | BOLT             | <b>ま゛ルト</b>     | 12  |           |
| 9                               | 02011-00010                                              |     | WASHER           | ワッシャ            | 12  |           |
|                                 | 01116-16045                                              |     | BOLT             | <b>ホ</b> ゛ルト    | 8   |           |
|                                 | 02011-00016                                              |     | WASHER           | ワッシャ            | 8   |           |
| 10                              | 01116-16110                                              |     | BOLT             | ホ゛ルト            | 4   |           |
| 11                              | 26611-02101                                              |     | RUBBER, MOUNTING | ラハ゛-            | 4   |           |
| 12                              | 26611-02111                                              |     | RUBBER, MOUNTING | ラハ゛-            | 4   |           |
| 13                              | 26601-02091                                              |     | PLATE            | フ°レート           | 4   |           |
| 14                              | 02011-00016                                              |     | WASHER           | ワッシャ            | 4   |           |
| 15                              | 01401-10016                                              |     | NUT              | ナット             | 4   |           |
| 16                              | 26551-02111                                              |     | PLATE            | フ°レート           | 2   |           |
| 17                              | 26551-02121                                              |     | PLATE            | プ゚レート           | AR  |           |
| 18                              | 01183-10016                                              |     | BOLT&WASHER      | ホ゛ルト&ワッシャ       | 4   |           |
| A :                             | 26551-02081                                              |     | FILTER ASSY      | フィルタアッセン        | 1   | INC.19-21 |
| 19                              | NO PART NO.                                              |     | HEAD             | <u>ላッ</u> ト*    | 1   |           |
| 20                              | 29141-04341                                              |     | ELEMENT          | エレメント           | 1   |           |
| 21                              | Z-8-97222-125-0                                          |     | ADAPTER          | アタ゛フ゜タ          | 1   |           |
| 22                              | 01110-10110                                              |     | BOLT             | ホ゛ルト            | 1   |           |
| 23 (                            | 01110-10150                                              |     | BOLT             | <b>ホ゛ルト</b>     | 2   |           |
| 24                              | 02010-00010                                              | İ   | WASHER           | ワッシャ            | 3   |           |
| 25 (                            | 01401-00010                                              |     | NUT              | ナット             | 3   |           |
| 26                              | 26671-02051                                              |     | HOSE             | ホース             | 2   |           |
| 27                              | 04150-30606                                              |     | ELBOW            | エルホ゛            | 1   |           |
| 28                              | 04150-20606                                              |     | ELBOW            | Iルオ゛            | 3   |           |
| 29                              | 26551-07011                                              |     | PLATE, CAUTION   | プレート            | 1 1 |           |
| 30                              | 16672-52021                                              |     | GEAR,COUPLING    | <b>*</b> *†-    | 1 1 |           |
| 31 2                            | 26793-82001                                              |     | GASKET           | カ゛スケット          | 1   |           |
| 32 (                            | 01116-10035                                              |     | BOLT             | ホ <b>゙ルト</b>    | 24  |           |
| 33 (                            | 01116-10030                                              |     | BOLT             | <b>ホ゛ルト</b>     | 12  |           |
| 34 (                            | 02011-00010                                              | 1 1 | WASHER           | ワッシャ            | 36  |           |
| 35 2                            | Z-1-13200-666-2                                          |     | FILTER,FUEL      | フィルタ            |     | INC.36    |
| 36 2                            | 29361-02601                                              |     | ELEMENT          | エレメント           | 1   |           |
|                                 |                                                          | Į.  |                  |                 |     |           |
|                                 |                                                          |     |                  |                 |     |           |
|                                 |                                                          |     |                  |                 |     |           |
|                                 |                                                          |     |                  |                 |     |           |
|                                 |                                                          |     |                  |                 |     |           |
|                                 |                                                          |     |                  |                 |     |           |