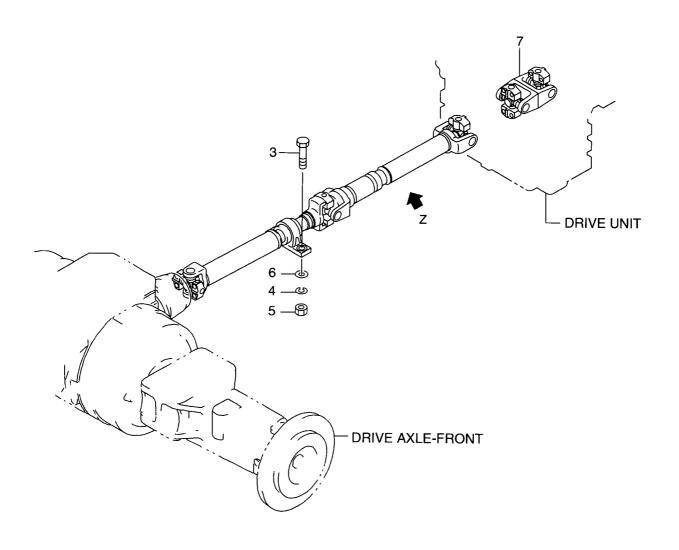

## **MEMO**

FIG. 31 **DRIVE UNIT(3/5)** ト゛ライフ゛ユニット

| item No<br>見出番号 |             | Mark<br>記号 | Descri<br>部品-   |                       | Req'd<br>個数 | Remarks : serial No.<br>備考:実施号車 |
|-----------------|-------------|------------|-----------------|-----------------------|-------------|---------------------------------|
| Α               | 16672-50011 | 2-50011    | DRIVE UNIT ASSY | ト゛ライフ゛ユニットアッセン        | 1           | INC.1-14 & etc.                 |
| 1               | 16672-52361 |            | GEAR            | <b>*</b> **P-         | 1           | Z=37                            |
| 2               | 16772-52201 |            | SHAFT           | シャフト                  | 1           |                                 |
| 3               | 03190-00010 |            | BALL            | <b>ま゛ール</b>           | 1           |                                 |
| 4               | 03001-06211 |            | BEARING         | ヘ゛アリンク゛               | 2           |                                 |
| 5               | 02110-00100 |            | RING,SNAP       | リンク゛                  | 1           |                                 |
| 6               | 16762-52831 |            | RING,SNAP       | リング゛                  | 1           |                                 |
| 7               | 16762-52801 |            | SPACER          | スペ−サ                  | 1           |                                 |
| 8               | 16772-52041 |            | SHAFT,IDLER     | シャフト                  | 1           |                                 |
| 9               | 16672-52261 |            | GEAR            | <b>+</b> ** <b>!</b>  | 1           | Z=61                            |
| 10              | 16672-52371 |            | GEAR            | <b>*</b> * <b>†</b> - | 1           | Z=49                            |
| 11              | 16762-53011 |            | BEARING         | ヘ゛アリンク゛               | 1           | •                               |
| 12              | 16762-52711 |            | BEARING         | ヘ゛アリンク゛               | 1           | i                               |
| 13              | 02100-00055 |            | RING,SNAP       | リンク*                  | 2           |                                 |
| 14              | 02100-00065 |            | RING,SNAP       | リンク゛                  | 3           |                                 |
|                 |             |            |                 |                       |             |                                 |