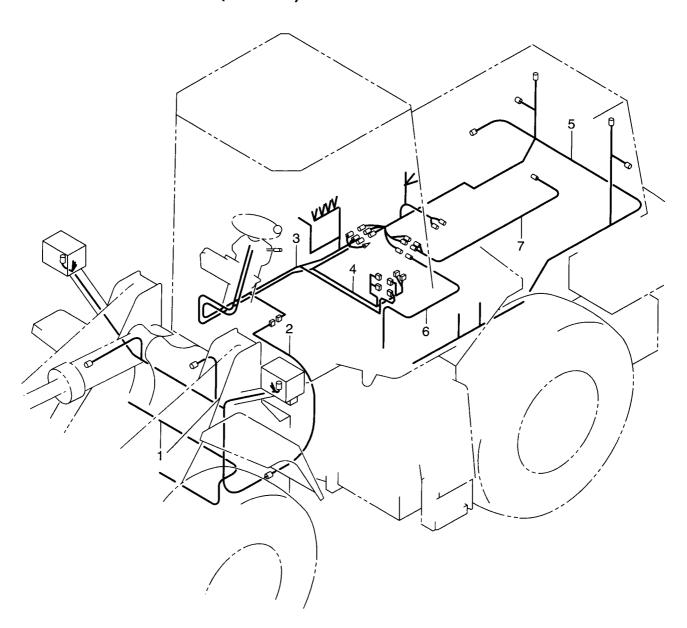

FIG. 12 FRONT FRAME WIRING フロントフレームワイヤリング

| Item No<br>見出番号 |             | 部品番号記号 | Descriptio<br>部品名称  |               | Req'd<br>個数 | Remarks : serial No.<br>備考:実施号車 |
|-----------------|-------------|--------|---------------------|---------------|-------------|---------------------------------|
| 1               |             |        | WIRE HARNESS,FRONT  | ワイヤハーネス       |             |                                 |
| 2               | 26562-42061 |        | WIRE HARNESS,CENTER | ワイヤハーネス       | 1           |                                 |
| 3               | 04913-10200 |        | BAND                | ハ゛ント゛         | 1           |                                 |
| 4               | 26752-42611 | }      | CLIP                | クリッフ゜         | 4           |                                 |
| 5               | 26752-42641 | İ      | CLIP                | クリッフ゜         | 7           |                                 |
| 6               | 26752-42621 |        | CLIP                | クリッフ゜         | 6           |                                 |
| 7               | 26192-42741 |        | BRACKET             | フ゛ラケット        | 1           |                                 |
| 8               | 01183-10016 |        | BOLT&WASHER         | ま゛ルト&ワッシャ     | 13          |                                 |
| 9               | 26752-42741 |        | SWITCH,PRESSURE     | スイッチ          | 1           |                                 |
| 10              | 26602-42941 |        | CLIP                | クリッフ°         | 1           |                                 |
| 11              | 26482-42051 |        | HEAD LAMP           | ヘット゛ランフ゜      | 2           | SEE FIG.21                      |
| 12              | 26402-42431 |        | COMBINATION LAMP    | コンヒ゛ネーションランフ゜ | 2           | SEE FIG.21                      |
| - 13            | 26322-42201 |        | HORN,HI             | ホーン           | 2           | SEE FIG.26                      |
| 14              | 26752-42481 |        | HORN,LOW            | ホーン           | 2           | SEE FIG.26                      |
| 15              | 26612-42081 |        | BRACKET             | <b>ブラケ</b> ット | 1           |                                 |
| 16              | 01183-10020 |        | BOLT&WASHER         | ま゛ルト&ワッシャ     | 1           |                                 |
| 17              | 01401-00010 |        | NUT                 | ナット           | 1           |                                 |
| 18              | 26552-42571 |        | PROXIMITY SWITCH    | 近接スイッチ        | 2           | SEE FIG.111                     |
|                 |             |        |                     |               |             |                                 |
|                 |             |        |                     |               |             |                                 |