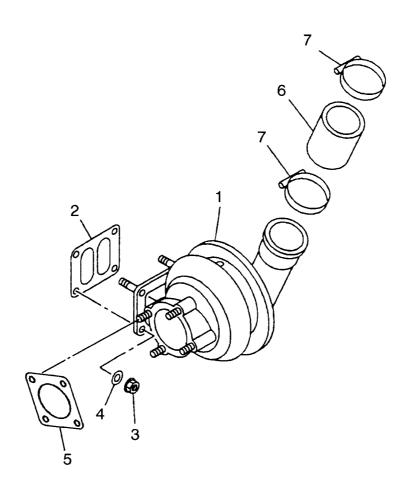

ER             | ワッシャ    | 12          |                                 |
|                  | 8-94395-679-0     |            | COLLAR             | カラー     | 12          |                                 |
| 8                | 1-14149-151-0     |            | RING               | リンク゛    | 1           |                                 |
|                  |                   |            |                    |         | 3           |                                 |
| 9                | 8-94394-991-1     |            | NUT                | †yh     | 1           |                                 |
|                  |                   |            |                    |         |             |                                 |

FIG. 12 TURBOCHARGER (FITTING PARTS) ターボチャージャ(フィッティングパーツ)



|                  | TQC B: 6HK1TQC-01  |            |              |                     |                                               |             |                                          |
|------------------|--------------------|------------|--------------|---------------------|-----------------------------------------------|-------------|------------------------------------------|
| Item No.<br>見出番号 | . Part No.<br>部品番号 | Mark<br>記号 |              | Description<br>部品名称 |                                               | Req'd<br>個数 | Remarks : serial No.<br>備考 <b>:</b> 実施号車 |
| 1                | 1-14400-398-0      |            | TURBOCHARGER |                     | ターホ゛チャーシ゛ャ                                    | 1           | SEE FIG.13                               |
| 2