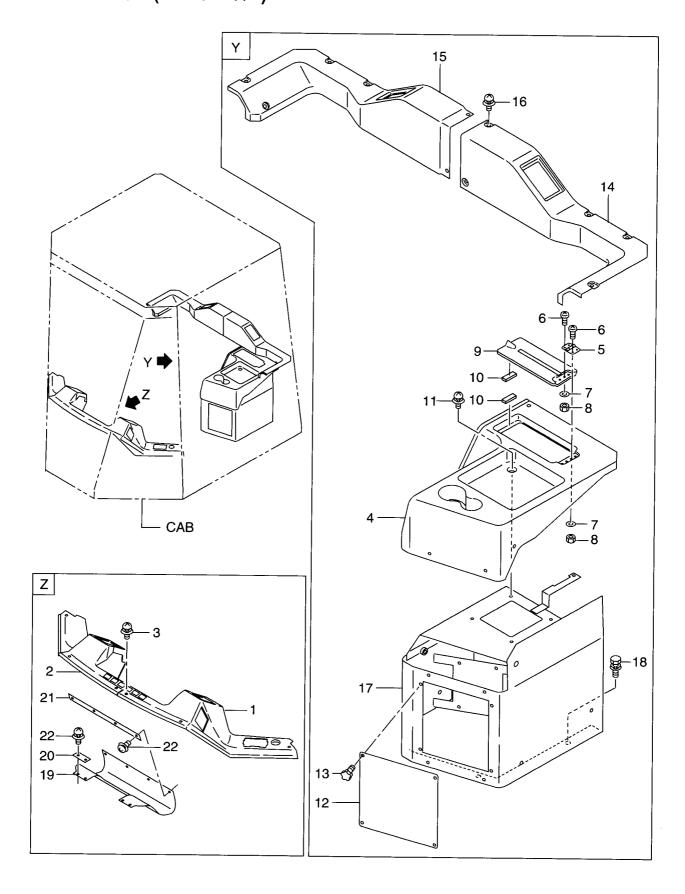

FIG. 12 FRONT FRAME WIRING フロントフレームワイヤリング

| Item No<br>見出番号 |             | 部品番号記号 | Descriptio<br>部品名称  |               | Req'd<br>個数 | Remarks : serial No.<br>備考:実施号車 |
|-----------------|-------------|--------|---------------------|---------------|-------------|---------------------------------|
| 1               |             |        | WIRE HARNESS,FRONT  | ワイヤハーネス       |             |                                 |
| 2               | 26562-42061 |        | WIRE HARNESS,CENTER | ワイヤハーネス       | 1           |                                 |
| 3               | 04913-10200 |        | BAND                | ハ゛ント゛         | 1           |                                 |
| 4               | 26752-42611 | }      | CLIP                | クリッフ゜         | 4           |                                 |
| 5               | 26752-42641 | İ      | CLIP                | クリッフ゜         | 7           |                                 |
| 6               | 26752-42621 |        | CLIP                | クリッフ゜         | 6           |                                 |
| 7               | 26192-42741 |        | BRACKET             | フ゛ラケット        | 1           |                                 |
| 8               | 01183-10016 |        | BOLT&WASHER         | ま゛ルト&ワッシャ     | 13          |                                 |
| 9               | 26752-42741 |        | SWITCH,PRESSURE     | スイッチ          | 1           |                                 |
| 10              | 26602-42941 |        | CLIP                | クリッフ°         | 1           |                                 |
| 11              | 26482-42051 |        | HEAD LAMP           | ヘット゛ランフ゜      | 2           | SEE FIG.21                      |
| 12              | 26402-42431 |        | COMBINATION LAMP    | コンヒ゛ネーションランフ゜ | 2           | SEE FIG.21                      |
| - 13            | 26322-42201 |        | HORN,HI             | ホーン           | 2           | SEE FIG.26                      |
| 14              | 26752-42481 |        | HORN,LOW            | ホーン           | 2           | SEE FIG.26                      |
| 15              | 26612-42081 |        | BRACKET             | <b>ブラケ</b> ット | 1           |                                 |
| 16              | 01183-10020 |        | BOLT&WASHER         | ま゛ルト&ワッシャ     | 1           |                                 |
| 17              | 01401-00010 |        | NUT                 | ナット           | 1           |                                 |
| 18              | 26552-42571 |        | PROXIMITY SWITCH    | 近接スイッチ        | 2           | SEE FIG.111                     |
|                 |             |        |                     |               |             |                                 |
|                 |             |        |                     |               |             |                                 |

FIG. 13 COCKPIT WIRING(1/2) コックヒ<sup>®</sup> ットワイヤリンク <sup>\*</sup>

| Item No.<br>見出番号 | Part No.<br>部品番号 | Mark<br>記号 | Description<br>部品名称  |                       |    | Remarks : serial No.<br>備考:実施号車 |
|------------------|------------------|------------|----------------------|-----------------------|----|---------------------------------|
| 1                | 26562-42001      |            | WIRE HARNESS,COCKPIT | ワイヤハーネス               | 個数 |                                 |
| 2                | 26562-42011      |            | WIRE HARNESS,        | ワイヤハーネス               | 1  |                                 |
|                  |                  |            | T/M CONTROL          | 711.                  | •  |                                 |
| 3                | 54067-22051      |            | GROMMET,FREE         | <b>ク</b> ゛ロメット        | 1  |                                 |
| 4                | 26562-42151      |            | LIGHTING SWITCH      | ライティンク゛スイッチ           | 1  | SEE FIG.19                      |
| 5                | 26552-42521      |            | PARKING SWITCH       | ハ°ーキンク゛スイッチ           | 1  | SEE FIG.19                      |
| 6                | 26562-42181      |            | SWITCH               | スイッチ                  | 1  | SEE FIG.19                      |
| 7                | 26552-42551      |            | STARTER SWITCH       | スタータスイッチ              | 1  | SEE FIG.25                      |
| 8                | 26562-42141      |            | T/M CONTROL SWITCH   | T/Mコントロールスイッチ         | 1  | SEE FIG.25                      |
| 9                | 26602-43361      |            | TURN SIGNAL SWITCH   | ターンシク゛ナルスイッチ          | 1  | SEE FIG.25                      |
| 10               | 04762-13015      |            | TUBE,CORRUGATE       | チューフ゛                 | 1  |                                 |
| 11               | 26312-42261      |            | BUZZER               | フ゛サ゛ー                 | 1  | SEE FIG.26                      |
| 12               | 23232-42072      |            | STOP LAMP SWITCH     | ストップ゜ランフ゜スイッチ         | 1  | SEE FIG.25                      |
| 13               | 04913-10200      |            | BAND                 | ハ゛ント゛                 | 4  | _                               |
| 14               | 26752-42671      |            | CLIP                 | クリップ <sup>°</sup>     | 3  | -1112                           |
| -                | 26752-42681      |            | CLIP                 | クリッフ゜                 | 3  | 1113-                           |
| 15               | 26752-42691      |            | CLIP                 | クリッフ°                 | 3  | -1112                           |
| -                | 26752-42661      |            | CLIP                 | クリッフ°                 | 3  | 1113-                           |
| 16               | 01183-10020      |            | BOLT&WASHER          | <b>ホ゛ルト&amp;ワ</b> ッシャ | 3  |                                 |
|                  |                  |            |                      |                       |    |                                 |

FIG. 14 COCKPIT WIRING(2/2) コックヒ<sup>®</sup> ットワイヤリンク <sup>\*</sup>

| Item No.<br>見出番号 | 1           | Mark<br>記号 |                 | Description<br>部品名称                            |     | Remarks : serial No.<br>備考:実施号車 |
|------------------|-------------|------------|-----------------|------------------------------------------------|-----|---------------------------------|
| 1                |             |            | FUSE BOX        | ヒュース゛ホ゛ックス                                     | 1   | SEE FIG.24                      |
| 2                | 26812-42281 |            | DIODE UNIT      | タ゛イオート゛ユニット                                    | 2   | SEE FIG.24                      |
| 3                | 26192-42031 |            | RELAY           | リレー                                            | 8   | SEE FIG.24                      |
| 4                | 26602-40261 |            | FLASHER UNIT    | フラッシャユニット                                      | 1   | SEE FIG.24                      |
| 5                | 26622-42411 |            | CONNECTOR, BOOM | コネクタ                                           | 1 1 | 012110.21                       |
| 6                | 26622-42471 |            | CONNECTOR       | コネクタ                                           | 1   |                                 |
| 7                | 26312-42261 |            | BUZZER          | フ゛サ゛ー                                          | 1   | SEE FIG.24                      |
| 8                | 26752-42161 |            | SWITCH,PRESSURE | スイッチ                                           | 1 1 |                                 |
| 9                | 26832-42351 |            | ATC UNIT        | ATCユニット                                        | 1   | SEE FIG.24                      |
| 10               | 26752-42781 |            | RUBBER          | ラハ゛ー                                           | 2   | 012 / / 0.2 /                   |
| 11               | 26752-42511 |            | PLATE           | プレート                                           | 2   |                                 |
| 12               | 01183-10020 |            | BOLT&WASHER     | ホ*ルト&ワッシャ                                      | 4   |                                 |
| 13               | 26192-42731 |            | BRACKET         | フ゛ラケット                                         | 3   |                                 |
| 14               | 26812-42751 |            | BRACKET         | フ゛ラケット                                         | 1   |                                 |
| 15               | 26612-42081 |            | BRACKET         | フ゛ラケット                                         | 1 1 |                                 |
| 16               | 26602-42941 |            | CLIP            | クリッフ°                                          | 3   |                                 |
| 17               | 26752-42681 |            | CLIP            | <i>^ , , , , , , , , , , , , , , , , , , ,</i> | 10  |                                 |
| 18               | 26752-42671 |            | CLIP            | <b>クリ</b> ッフ゜                                  | 4   |                                 |
| 19               | 26752-42691 | I I        | CLIP            | クリッフ°                                          | 1 1 |                                 |
| 20               | 26507-82041 | 1 1        | CLIP            | クリッフ°                                          | 3   |                                 |
| 21               | 01183-10016 |            | BOLT&WASHER     | ホ゛ルト&ワッシャ                                      | 2   |                                 |
|                  | 01183-10020 | 1 1        | BOLT&WASHER     | ホールト&ワッシャ                                      | 15  |                                 |
|                  | 01401-00010 |            | NUT             | ナット                                            | 3   |                                 |
|                  | 26756-71131 |            | CONTROL UNIT    | コントロールユニット                                     |     | SEE FIG 04                      |
| i                | 26562-42161 | !!!        | SWITCH          | スイッチ                                           |     | SEE FIG.24<br>SEE FIG.24        |
|                  | 26562-42211 | 1 1        | SWITCH          | スイッ <del>チ</del>                               | 1 1 | SEE FIG.24<br>SEE FIG.24        |
|                  | 26562-42191 | 1 1        | SWITCH          | スイッチ                                           | ! ! |                                 |
|                  | 26562-42201 |            | SWITCH          | スイッチ                                           |     | SEE FIG.24                      |
|                  | 26556-72321 | 1 1        | RADIO           | 59° t                                          | 1 1 | SEE FIG.24                      |
|                  | 26812-42631 | 1 1        | PILOT LAMP      | ハ゜イロットランフ゜                                     | 1 1 | SEE FIG.24                      |
|                  | 26756-73591 |            | WIPER SWITCH    | ワイハ°スイッチ                                       | 1 1 | SEE FIG.24                      |
|                  | 26756-73601 |            | WIPER SWITCH    | ワイハ°スイッチ                                       | 1 1 | SEE FIG.24                      |
|                  | 26192-42031 |            | RELAY           | ジャン メイッテ<br>リレー                                |     | SEE FIG.24                      |
|                  |             |            |                 | ·/V-                                           | , , | -1112                           |
| -                | 29382-47051 | ,          | RELAY           | リレー                                            | 1 1 | SEE FIG.24                      |
|                  |             |            | (CE) (1         | 70                                             | }   | 1113-                           |
| 34               | 26752-42691 |            | CLIP            | クリッフ°                                          |     | SEE FIG.24                      |
|                  | 26752-42681 |            | CLIP            | クリッフ°                                          |     | -1112<br>1113-                  |
|                  |             |            |                 |                                                |     |                                 |
|                  |             |            |                 |                                                |     |                                 |
|                  |             |            |                 |                                                |     |                                 |
|                  |             |            |                 |                                                |     |                                 |