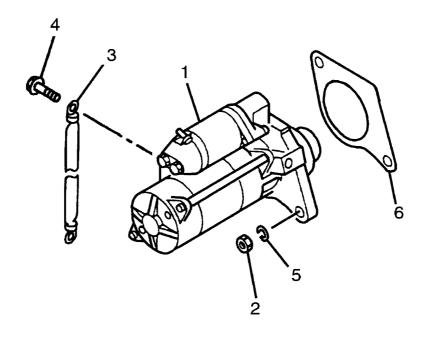

| 1           |                                 |
| 13              | 1-09333-133-0     |            | GASKET               | <i>ከ`                                    </i> | 1           |                                 |
| 14              | 1-19755-211-1     |            | BRACKET              | フ゛ラケット                                        | 1           |                                 |
| 15              | 0-2868-1025-0     |            | BOLT                 | ホ゛ルト                                          | 2           |                                 |
|                 |                   |            |                      |                                               |             |                                 |

FIG. 32 STARTER (FITTING PARTS) スタータ (フィッティングパーツ)



| em No.<br>引出番号 |               | Mark<br>記号 | Des<br>部。   | cription<br>品名称 | Req'd<br>個数 | Remarks : serial No.<br>備考 <b>:</b> 実施号車 |
|----------------|---------------|------------|-------------|-----------------|-------------|------------------------------------------|
| 1              | 1-81100-414-0 |            | STARTER     | スタータ            | 1           | A                                        |
|                |               |            |             |                 |             | SEE FIG.33                               |
| -              | 1-81100-415-0 |            | STARTER     | スタータ            | 1           | В                                        |
|                |               |            |             |                 |             | SEE FIG.33