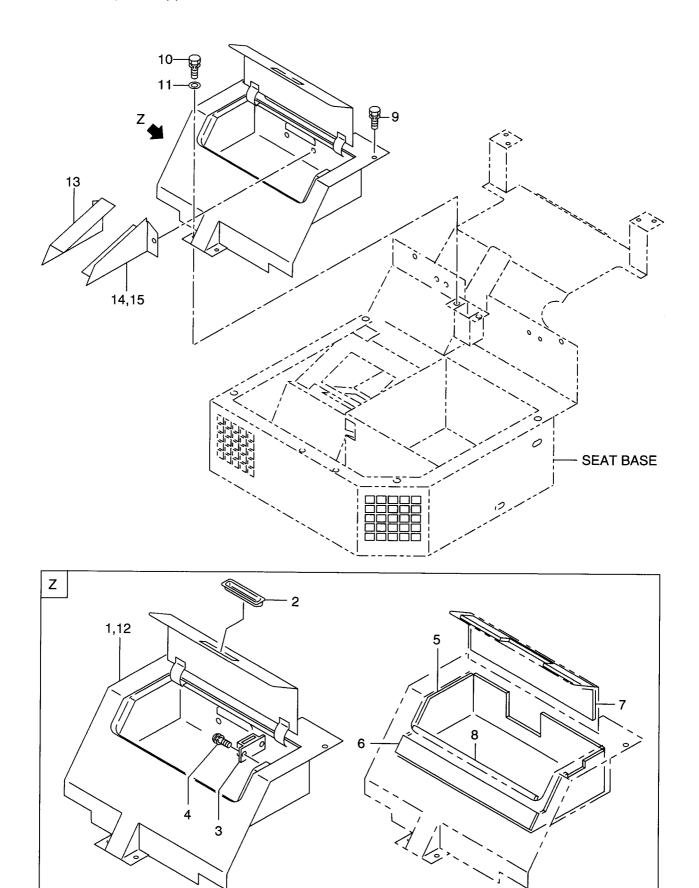

FIG. 44 DRIVE AXLE(REAR)(1/2) ト ライフ アクスルーリヤー

| tem No.<br>見出番号 |             | Mark<br>記号  | Descri<br>部品名    |                       | Req'd<br>個数 | Remarks : serial No.<br>備考:実施号車 |                 |
|-----------------|-------------|-------------|------------------|-----------------------|-------------|---------------------------------|-----------------|
| Α               | 16673-00021 | 16673-00021 |                  | AXLE ASSY             | アクスルアッセン    | 1                               | INC.1-42 & etc. |
| 1               | 16763-02583 |             | BODY,DIFF        | <b>ホ</b> ゙デー          | 1           |                                 |                 |
| 2               | 16673-02051 |             | TUBE,RH          | <del>チ</del> ューフ゛     | 1           |                                 |                 |
| 3               | 16673-02061 |             | TUBE,LH          | チューフ゛                 | 1           |                                 |                 |
| 4               | 16763-02061 |             | SHAFT            | シャフト                  | 2           |                                 |                 |
| 5               | 16603-03611 |             | SEAL,OIL         | シール                   | 2           |                                 |                 |
| 6               | 16763-02071 |             | BEARING          | ヘ゛アリンク゛               | 2           |                                 |                 |
| 7               | 202N6-14171 |             | BEARING          | ヘ゛アリンク゛               | 2           |                                 |                 |
| 8               | 16503-02061 |             | BOLT             | ホ゛ルト                  | 2           |                                 |                 |
| 9               | 16443-02101 |             | SHIM             | シム                    | AR          | t=0.1mm                         |                 |
| -               | 16443-02111 |             | SHIM             | シム                    | AR          | t=0.2mm                         |                 |
| -               | 16443-02121 |             | SHIM             | シム                    | AR          | t=0.25mm                        |                 |
| -               | 16443-02131 |             | SHIM             | シム                    | AR          | t=0.5mm                         |                 |
| 10              | 16673-02101 |             | GEAR,RING        | <b>+</b> * <b>+</b> - | 2           | Z=65                            |                 |
| 11              | 16763-02201 |             | GAUGE,LEVEL      | ケ゛ーシ゛                 | 1           | 2.=03                           |                 |
| 12              | 14813-82451 |             | PLUG             | ァッフ<br>アプラクブ          | 2           |                                 |                 |
| 13              | 14813-82491 |             | PLUG             | ァッァ<br>プラグ            | 1           |                                 |                 |
| 14              | 14813-82411 |             | PLUG             | プラグ                   |             |                                 |                 |
| 15              | 26315-43371 | 1 1         | BLEEDER          | フ゛リータ゛                | 2           |                                 |                 |
| 16              | 15573-42151 | i I         | BREATHER         | フ゛リーサ゛                | 1 1         |                                 |                 |
| 17              | 16673-02111 | 1 1         | PLATE,END        | プレート                  | 2           |                                 |                 |
| 18              | 16763-02101 |             | DISC,BRAKE       | テ゛ィスク                 | 4           |                                 |                 |
| 19              | 16763-02121 |             | RING,BRAKE       | リンク゛                  | 4           |                                 |                 |
| 20              | 16763-02521 | l i         | RING,BRAKE       | リンク゛                  | 2           |                                 |                 |
| 21              | 16763-02561 | 1 1         | PIN              | t°>                   | 16          |                                 |                 |
| 22              | 16763-02402 |             | PISTON           | ヒペストン                 | 2           |                                 |                 |
| 23              | 16763-02411 | !!!         | D RING           | Dリンク*                 | 2           |                                 |                 |
| 24              | 16763-02421 |             | D RING           | Dリンク゛                 | 2           |                                 |                 |
| 25              | 16763-02371 | 1 1         | BOLT             | <b>ま゛ルト</b>           | 12          |                                 |                 |
|                 | 16763-02381 |             | ADAPTER          | アタ`フ°タ                | 12          |                                 |                 |
|                 | 16763-02391 |             | SPRING           | スプ゜リンク゛               | 12          |                                 |                 |
|                 | 16673-02081 | 1 1         | GEAR&SHAFT       | キ*ヤ-&シャフト             | 2           |                                 |                 |
| - 1             | 16783-02491 |             | HUB,DISC         | N7*                   | 2           |                                 |                 |
|                 | 02100-00060 | 1 1         | RING,SNAP        | リンク゛                  | 4           |                                 |                 |
|                 | 16763-02191 | 1 1         | RETAINER,BEARING | リテーナ                  | 2           |                                 |                 |
| i               | 01106-12035 |             | BOLT             | ホ゛ルト                  | 20          |                                 |                 |
|                 | 26063-02111 | 1 1         | WASHER           | ワッシャ                  | 20          |                                 |                 |
| ļ               | 01106-16130 |             | BOLT             | <b>ホ゛ルト</b>           | 40          |                                 |                 |
|                 | 190A3-02051 | 1 1         | WASHER           | ワッシャ                  | 44          |                                 |                 |
|                 | 01116-16080 |             | BOLT             | ホ゛ルト                  | 4           |                                 |                 |
|                 | 02215-16095 | 1 1         | PIN              | ピン                    | 4           |                                 |                 |
|                 | 16763-02602 |             | COVER            | カハ゛ー                  | 1 1         |                                 |                 |
| - 1             | 01106-12030 |             | BOLT             | ホ゛ルト                  | 26          |                                 |                 |
|                 | 01170-12020 | 1 1         | WASHER           | ワッシャ                  | 20          |                                 |                 |
| 1               | 26063-02111 |             | WASHER           | ワッシャ                  | 26          |                                 |                 |
|                 | 16673-00201 |             | PLANET CARRIER   | フックャ<br>フ°ラネットキャリア    | 1 1         | SEE FIG.46                      |                 |
|                 |             |             |                  |                       | -           |                                 |                 |

FIG. 45 **DRIVE AXLE(REAR)(2/2)** ト゛ライフ゛アクスル-リヤー

| Item No<br>見出番号 |                      | Mark<br>記号 | Description<br>部品名称 |                       | Req'd<br>個数 | Remarks : serial No.<br>備考:実施号車 |
|-----------------|----------------------|------------|---------------------|-----------------------|-------------|---------------------------------|
| A               |                      |            | AXLE ASSY           | アクスルアッセン              | 1           | INC.1-31 & etc.                 |
| 901             | 16673-57001          | S1         | PINION&RING SET     | ヒ゜ニオン&リンク゛セット         | 1           | INC.1,2                         |
| 902             | 16763-57011          | S2         | DIFF. CASE SET      | テ゛ィファレンシャルケースセット      | 1           | INC.5,6                         |
| 1               | NO PART NO.          | *#         | GEAR,RING           | +**t-                 | '<br>  1    | 1140.5,6                        |
| 2               | NO PART NO.          | *#         | GEAR, PINION        | <b>+</b> ** <b>!</b>  | 1           |                                 |
| 3               | 16763-52201          | ĺ          | NUT,ADJUST          | ナット                   | 2           |                                 |
| 4               | 16763-52211          |            | PLATE,LOCK          | プ°レート                 | 2           |                                 |
| 5               | NO PART NO.          |            | CASE,(B)            | ケース                   | 1           |                                 |
| 6               | NO PART NO.          | i 1        | CASE,(A)            | ケース                   | 1           |                                 |
| 7               | 01106-14120          |            | BOLT                | ホ゛ルト                  | 12          |                                 |
| 8               | 16263-52101          |            | WASHER              | ワッシャ                  | 12          |                                 |
| 9               | 16763-52091          |            | BEARING             | ヘ゛アリンク゛               | 2           |                                 |
| 10              | 16603-53151          |            | GEAR, PINION        | <b>+</b> * <b>†</b> - | 4           |                                 |
| 11              | 16603-53141          |            | GEAR,SIDE           | **P-                  | 2           |                                 |
| 12              | 16763-52281          | 1 1        | WASHER,THRUST       | ワッシャ                  | 4           |                                 |
| 13              | 16603-53201          | l f        | WASHER,THRUST       | ワッシャ                  | 2           |                                 |
| 14              | 16763-52061          | 1 1        | SPIDER              | スハ゜イタ゛                | 1           |                                 |
| 15              | 10060-12041          | 1 1        | PIN,DOWEL           | t°ン                   | 4           |                                 |
| 16              | 01106-16060          |            | BOLT                | <b>ま゛ルト</b>           | 20          |                                 |
| 17              | 190A3-02051          |            | WASHER              | ワッシャ                  | 20          |                                 |
| 18              | 290A4-37091          |            | BEARING             | ^*アリンク*               | 1           |                                 |
| 19              | 101K3-52101          |            | BEARING             | ヘ゛アリンク゛               | 1           |                                 |
| 20              | 16763-52222          |            | SPACER              | スヘ°−サ                 | 1           |                                 |
| 21              | 16763-52311          |            | SPACER              | スペ− <del>サ</del>      | 1           |                                 |
| 22              | 16763-52171          |            | SHIM                | žΔ                    |             | t=0.25mm                        |
| -               | 16763-52181          |            | SHIM                | žΔ                    | 1           | t=0.2mm                         |
| -               | 16763-52191          |            | SHIM                | シム                    |             | t=0.1mm                         |
| 23              | 01106-16045          |            | BOLT                | ホ゛ルト                  | 10          | t-0.1111111                     |
| 24              | 190 <b>A</b> 3-02051 | ,          | WASHER              | ワッシャ                  | 10          |                                 |
| 25              | 03310-01800          |            | O RING              | Oリンケ                  | 1           |                                 |
| 26              | 16763-52104          |            | SEAL,OIL            | シール                   | 1           |                                 |
| 27              | 16603-53441          |            | NUT                 | ナット                   | 1           |                                 |
| 28              | 16763-52301          | 1          | WASHER              | ワッシャ                  | 1           |                                 |
| 29              | 03330-00320          |            | O RING              | Oリンク*                 | 1           |                                 |
| 30              | 16793-52001          | 1 1        | FLANGE              | フランシ゛                 | ; [         |                                 |
| 31              | 16763-52053          |            | CAGE,BEARING        | ケーシ゛                  | 1           |                                 |
|                 |                      |            |                     |                       |             |                                 |