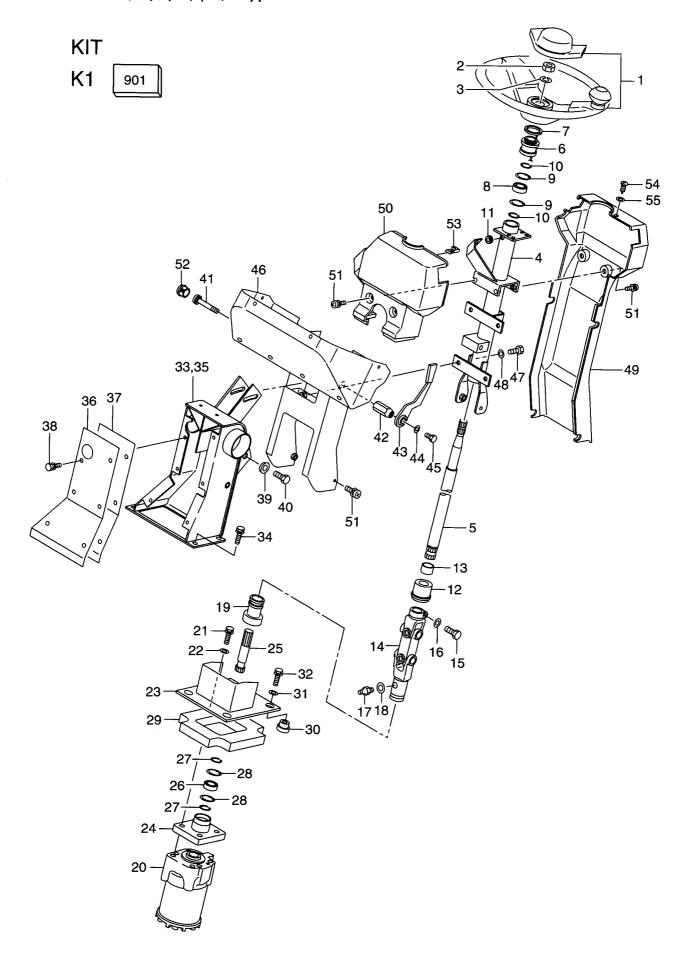

FIG. 1 ENGINE MOUNT エンシェンマウント

| 2<br>3<br>4<br>5<br>6<br>7<br>8 | 26671-02032<br>26671-02061<br>26671-02071<br>26671-02081 |     | ENGINE           |                 |     | 備考:実施号車   |
|---------------------------------|----------------------------------------------------------|-----|------------------|-----------------|-----|-----------|
| 3<br>4<br>5<br>6<br>7<br>8<br>9 | 26671-02071                                              |     | LIVOIIVE         | Iンシ゛ン           | 1   | 6HK1T     |
| 4<br>5<br>6<br>7<br>8<br>9      |                                                          |     | BRACKET          | フ <i>゙ラケッ</i> ト | 1   |           |
| 5<br>6<br>7<br>8<br>9           | 26671-02081                                              |     | BRACKET          | フ゛ラケット          | 1   |           |
| 6<br>7<br>8<br>9                |                                                          |     | BRACKET          | フ゛ラケット          | 1   |           |
| 7<br>8<br>9                     | 26671-02091                                              |     | BRACKET          | フ <i>゙ラ</i> ケット | 1   |           |
| 8<br>9                          | 01116-10040                                              |     | BOLT             | <b>ま゛ルト</b>     | 12  |           |
| 9                               | 02011-00010                                              |     | WASHER           | ワッシャ            | 12  |           |
|                                 | 01116-16045                                              |     | BOLT             | <b>ホ</b> ゛ルト    | 8   |           |
|                                 | 02011-00016                                              |     | WASHER           | ワッシャ            | 8   |           |
| 10                              | 01116-16110                                              |     | BOLT             | ホ゛ルト            | 4   |           |
| 11                              | 26611-02101                                              |     | RUBBER, MOUNTING | ラハ゛-            | 4   |           |
| 12                              | 26611-02111                                              |     | RUBBER, MOUNTING | ラハ゛-            | 4   |           |
| 13                              | 26601-02091                                              |     | PLATE            | フ°レート           | 4   |           |
| 14                              | 02011-00016                                              |     | WASHER           | ワッシャ            | 4   |           |
| 15                              | 01401-10016                                              |     | NUT              | ナット             | 4   |           |
| 16                              | 26551-02111                                              |     | PLATE            | フ°レート           | 2   |           |
| 17                              | 26551-02121                                              |     | PLATE            | プ゚レート           | AR  |           |
| 18                              | 01183-10016                                              |     | BOLT&WASHER      | ホ゛ルト&ワッシャ       | 4   |           |
| A :                             | 26551-02081                                              |     | FILTER ASSY      | フィルタアッセン        | 1   | INC.19-21 |
| 19                              | NO PART NO.                                              |     | HEAD             | <u>ላッ</u> ト*    | 1   |           |
| 20                              | 29141-04341                                              |     | ELEMENT          | エレメント           | 1   |           |
| 21                              | Z-8-97222-125-0                                          |     | ADAPTER          | アタ゛フ゜タ          | 1   |           |
| 22                              | 01110-10110                                              |     | BOLT             | ホ゛ルト            | 1   |           |
| 23 (                            | 01110-10150                                              |     | BOLT             | <b>ホ゛ルト</b>     | 2   |           |
| 24                              | 02010-00010                                              | İ   | WASHER           | ワッシャ            | 3   |           |
| 25 (                            | 01401-00010                                              |     | NUT              | ナット             | 3   |           |
| 26                              | 26671-02051                                              |     | HOSE             | ホース             | 2   |           |
| 27                              | 04150-30606                                              |     | ELBOW            | エルホ゛            | 1   |           |
| 28                              | 04150-20606                                              |     | ELBOW            | Iルオ゛            | 3   |           |
| 29                              | 26551-07011                                              |     | PLATE, CAUTION   | プレート            | 1 1 |           |
| 30                              | 16672-52021                                              |     | GEAR,COUPLING    | <b>*</b> *†-    | 1 1 |           |
| 31 2                            | 26793-82001                                              |     | GASKET           | カ゛スケット          | 1   |           |
| 32 (                            | 01116-10035                                              |     | BOLT             | ホ <b>゙ルト</b>    | 24  |           |
| 33 (                            | 01116-10030                                              |     | BOLT             | <b>ホ゛ルト</b>     | 12  |           |
| 34 (                            | 02011-00010                                              | 1 1 | WASHER           | ワッシャ            | 36  |           |
| 35 2                            | Z-1-13200-666-2                                          |     | FILTER,FUEL      | フィルタ            |     | INC.36    |
| 36 2                            | 29361-02601                                              |     | ELEMENT          | エレメント           | 1   |           |
|                                 |                                                          | Į.  |                  |                 |     |           |
|                                 |                                                          |     |                  |                 |     |           |
|                                 |                                                          |     |                  |                 |     |           |
|                                 |                                                          |     |                  |                 |     |           |
|                                 |                                                          |     |                  |                 |     |           |
|                                 |                                                          |     |                  |                 |     |           |

FIG. 2 ENGINE CONTROL エンシ゛ンコントロール

| tem No.<br>見出番号 |              | Mark<br>記号 | Descripti<br>部品名  |                      | Req'd<br>個数 | Remarks : serial No.<br>備考 <b>:</b> 実施号車 |
|-----------------|--------------|------------|-------------------|----------------------|-------------|------------------------------------------|
| 1               | 26551-12013  |            | PEDAL,ACCELERATOR | へ。 タ゛ル               | 1           |                                          |
| 2               | 01183-06020  |            | BOLT&WASHER       | <b>ボルト&amp;ワ</b> ッシャ | 3           |                                          |
| 3               | 02000-00006  |            | WASHER            | ワッシャ                 | 3           |                                          |
| 4               | 26671-12001  |            | CABLE             | ケーフ゛ル                | 1           |                                          |
| 5               | 26602-42031  |            | CLIP              | クリッフ°                | 3           |                                          |
| 6               | 01183-10020  |            | BOLT&WASHER       | ホ゛ルト&ワッシャ            | 3           |                                          |
| 7               | 01401-00010  |            | NUT               | ナット                  | į l         |                                          |
| 8               | 26561-12011  |            | PLATE             | プルート                 | 1           |                                          |
| 9               | 01183-10016  |            | BOLT&WASHER       |                      | 1           |                                          |
| 9               | 101103-10010 |            | DOLIAWASHER       | <b>ボルト</b> &ワッシャ     | 1           |                                          |
|                 |              |            |                   |                      |             |                                          |
|                 |              |            |                   |                      |             |                                          |
|                 |              |            |                   |                      |             |                                          |
| ļ               |              |            |                   |                      |             |                                          |
|                 |              |            |                   |                      |             |                                          |
|                 |              |            |                   |                      |             |                                          |
|                 |              |            |                   |                      |             |                                          |
|                 |              |            |                   |                      |             |                                          |
|                 |              |            |                   |                      |             |                                          |
|                 |              |            |                   |                      |             |                                          |
|                 |              |            |                   |                      |             |                                          |
|                 |              |            |                   |                      |             |                                          |
|                 |              |            |                   |                      |             |                                          |
|                 |              |            |                   |                      |             |                                          |
|                 |              |            |                   |                      |             |                                          |
|                 |              |            |                   |                      |             |                                          |
|                 |              |            |                   |                      |             |                                          |
|                 |              |            |                   |                      |             |                                          |
|                 |              |            |                   |                      |             |                                          |
| İ               |              |            |                   |                      |             |                                          |
|                 |              |            |                   |                      |             |                                          |
| 1               |              |            |                   |                      |             |                                          |
|                 |              |            |                   |                      |             |                                          |
|                 |              |            |                   |                      |             |                                          |
| 1               |              |            |                   |                      |             |                                          |
| İ               |              |            |                   |                      |             |                                          |
|                 |              |            |                   |                      |             |                                          |
|                 |              |            |                   |                      |             |                                          |
|                 |              |            |                   |                      |             |                                          |
|                 |              |            |                   |                      |             |                                          |
|                 |              |            |                   |                      |             |                                          |
|                 |              |            |                   |                      |             |                                          |

FIG. 3 COOLING SYSTEM クーリンク゛システム

| Item No<br>見出番号 |             | Mark<br>記号 | Descrip<br>部品名    |                      | Req'd<br>個数 | Remarks : serial No.<br>備考:実施号車 |
|-----------------|-------------|------------|-------------------|----------------------|-------------|---------------------------------|
| 1               | 26672-10221 |            | RADIATOR          | ラシ゛I−タ               | 1           | SEE FIG.4                       |
| 2               | 26602-12011 |            | RUBBER,MOUNTING   | ラハ゛-                 | 2           |                                 |
| 3               | 26602-12021 |            | WASHER            | ワッシャ                 | 2           |                                 |
| 4               | 01116-12080 |            | BOLT              | <b>ホ゛ルト</b>          | 2           |                                 |
| 5               | 02011-00012 |            | WASHER            | ワッシャ                 | 2           |                                 |
| 6               | 01401-10012 |            | NUT               | ナット                  | 2           |                                 |
| 7               | 26752-12151 |            | RUBBER, MOUNTING  | ラハ゛-                 | 4           |                                 |
| 8               | 26602-12021 |            | WASHER            | ワッシャ                 | 2           |                                 |
| 9               | 01116-12080 |            | BOLT              | <b>ホ゛ルト</b>          | 2           |                                 |
| 10              | 02011-00012 |            | WASHER            | ワッシャ                 | 2           |                                 |
| 11              | 01401-10012 |            | NUT               | ナット                  | 2           |                                 |
| 12              | 26672-12251 |            | HOSE              | ホース                  | 1           |                                 |
| 13              | 26672-12261 |            | HOSE              | ホース                  | 1           |                                 |
| 14              | 24067-62331 |            | CLIP              | クリッフ゜                | 2           |                                 |
| 15              | 26607-63291 |            | CLIP              | クリッフ゜                | 2           |                                 |
| 16              | 26552-12061 |            | COVER             | カハ゛ー                 | 2           |                                 |
| 17              | 01183-08016 |            | BOLT&WASHER       | ホ゛ルト&ワッシャ            | 8           |                                 |
| 18              | 02000-00008 |            | WASHER            | ワッシャ                 | 8           |                                 |
| 19              | 26752-12021 |            | SHROUD            | シュラウト゛               | 1           |                                 |
| 20              | 01183-08016 |            | BOLT&WASHER       | ホ゛ルト&ワッシャ            | 2           |                                 |
| Α               | 26602-12181 |            | RESERVE TANK ASSY | リサ゛ーフ゛タンクアッセン        | 1           | INC.21-25                       |
| 21              | 26602-17141 |            | TANK              | タンク                  | 1 1         | 110.21 20                       |
| 22              | 26602-17151 |            | CONDUCTION        | コンタ・クション             |             |                                 |
| 23              | 26602-17171 |            | CAP               | キャッフ゜                |             |                                 |
| 24              | 26602-17181 |            | PACKING           | パッキンク゛               |             |                                 |
| 25              | 26602-17191 | 1          | PIPE              | パイプ                  |             |                                 |
| 26              | 26602-12151 |            | BELT              | ላ* ルト                | 1 1         |                                 |
| 27              | 01183-10020 |            | BOLT&WASHER       | <b>ボルト&amp;ワ</b> ッシャ | 5           |                                 |
| 28              | 01401-00010 |            | NUT               | ナット                  | 2           |                                 |
|                 | 26672-12271 | 1 1        | BRACKET           | フ゛ラケット               | 1           |                                 |
| i               | 26602-12171 |            | HOSE              | ホース                  |             |                                 |
| 31              | 26602-42061 | 1 !        | CLIP              | クリッフ°                | 2           |                                 |
| l               |             |            |                   | ,,,,                 | _           |                                 |
|                 |             |            |                   |                      |             |                                 |
|                 |             |            |                   |                      |             |                                 |
|                 |             |            |                   |                      |             |                                 |
|                 |             |            |                   |                      |             |                                 |
|                 |             |            |                   |                      |             |                                 |
|                 |             |            |                   |                      |             |                                 |
|                 |             |            |                   |                      |             |                                 |
|                 |             |            |                   |                      |             |                                 |
|                 |             |            |                   |                      | }           |                                 |
|                 |             |            |                   |                      |             |                                 |
|                 |             |            |                   |                      |             |                                 |
|                 |             |            |                   |                      |             |                                 |
|                 |             |            |                   |                      |             |                                 |
|                 |             |            |                   |                      |             |                                 |
|                 |             |            |                   |                      |             |                                 |
|                 |             |            |                   |                      |             |                                 |
|                 |             |            |                   |                      |             |                                 |
|                 |             |            |                   |                      |             |                                 |