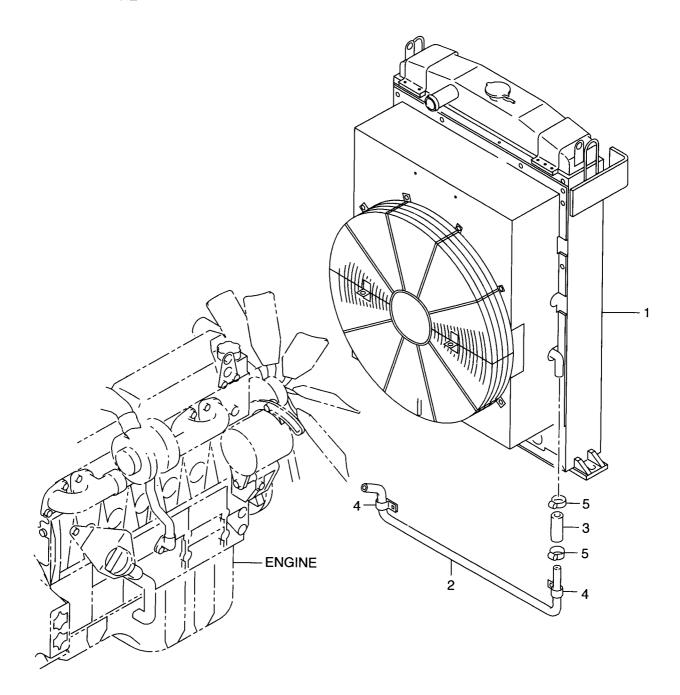

FIG. 3 COOLING SYSTEM クーリンク゛システム

| Item No<br>見出番号 |             | Mark<br>記号 | Descrip<br>部品名    |                      | Req'd<br>個数 | Remarks : serial No.<br>備考:実施号車 |
|-----------------|-------------|------------|-------------------|----------------------|-------------|---------------------------------|
| 1               | 26672-10221 |            | RADIATOR          | ラシ゛I−タ               | 1           | SEE FIG.4                       |
| 2               | 26602-12011 |            | RUBBER,MOUNTING   | ラハ゛-                 | 2           |                                 |
| 3               | 26602-12021 |            | WASHER            | ワッシャ                 | 2           |                                 |
| 4               | 01116-12080 |            | BOLT              | <b>ホ゛ルト</b>          | 2           |                                 |
| 5               | 02011-00012 |            | WASHER            | ワッシャ                 | 2           |                                 |
| 6               | 01401-10012 |            | NUT               | ナット                  | 2           |                                 |
| 7               | 26752-12151 |            | RUBBER, MOUNTING  | ラハ゛-                 | 4           |                                 |
| 8               | 26602-12021 |            | WASHER            | ワッシャ                 | 2           |                                 |
| 9               | 01116-12080 |            | BOLT              | <b>ホ゛ルト</b>          | 2           |                                 |
| 10              | 02011-00012 |            | WASHER            | ワッシャ                 | 2           |                                 |
| 11              | 01401-10012 |            | NUT               | ナット                  | 2           |                                 |
| 12              | 26672-12251 |            | HOSE              | ホース                  | 1           |                                 |
| 13              | 26672-12261 |            | HOSE              | ホース                  | 1           |                                 |
| 14              | 24067-62331 |            | CLIP              | クリッフ゜                | 2           |                                 |
| 15              | 26607-63291 |            | CLIP              | クリッフ゜                | 2           |                                 |
| 16              | 26552-12061 |            | COVER             | カハ゛ー                 | 2           |                                 |
| 17              | 01183-08016 |            | BOLT&WASHER       | ホ゛ルト&ワッシャ            | 8           |                                 |
| 18              | 02000-00008 |            | WASHER            | ワッシャ                 | 8           |                                 |
| 19              | 26752-12021 |            | SHROUD            | シュラウト゛               | 1           |                                 |
| 20              | 01183-08016 |            | BOLT&WASHER       | ホ゛ルト&ワッシャ            | 2           |                                 |
| Α               | 26602-12181 |            | RESERVE TANK ASSY | リサ゛ーフ゛タンクアッセン        | 1           | INC.21-25                       |
| 21              | 26602-17141 |            | TANK              | タンク                  | 1 1         | 110.21 20                       |
| 22              | 26602-17151 |            | CONDUCTION        | コンタ・クション             |             |                                 |
| 23              | 26602-17171 |            | CAP               | キャッフ゜                |             |                                 |
| 24              | 26602-17181 |            | PACKING           | パッキンク゛               |             |                                 |
| 25              | 26602-17191 | 1          | PIPE              | パイプ                  |             |                                 |
| 26              | 26602-12151 |            | BELT              | ላ* ルト                | 1 1         |                                 |
| 27              | 01183-10020 |            | BOLT&WASHER       | <b>ボルト&amp;ワ</b> ッシャ | 5           |                                 |
| 28              | 01401-00010 |            | NUT               | ナット                  | 2           |                                 |
|                 | 26672-12271 | 1 1        | BRACKET           | フ゛ラケット               | 1           |                                 |
| i               | 26602-12171 |            | HOSE              | ホース                  |             |                                 |
| 31              | 26602-42061 | 1 !        | CLIP              | クリッフ°                | 2           |                                 |
| l               |             |            |                   | ,,,,                 | _           |                                 |
|                 |             |            |                   |                      |             |                                 |
|                 |             |            |                   |                      |             |                                 |
|                 |             |            |                   |                      |             |                                 |
|                 |             |            |                   |                      |             |                                 |
|                 |             |            |                   |                      |             |                                 |
|                 |             |            |                   |                      |             |                                 |
|                 |             |            |                   |                      |             |                                 |
|                 |             |            |                   |                      |             |                                 |
|                 |             |            |                   |                      | }           |                                 |
|                 |             |            |                   |                      |             |                                 |
|                 |             |            |                   |                      |             |                                 |
|                 |             |            |                   |                      |             |                                 |
|                 |             |            |                   |                      |             |                                 |
|                 |             |            |                   |                      |             |                                 |
|                 |             |            |                   |                      |             |                                 |
|                 |             |            |                   |                      |             |                                 |
|                 |             |            |                   |                      |             |                                 |
|                 |             |            |                   |                      |             |                                 |