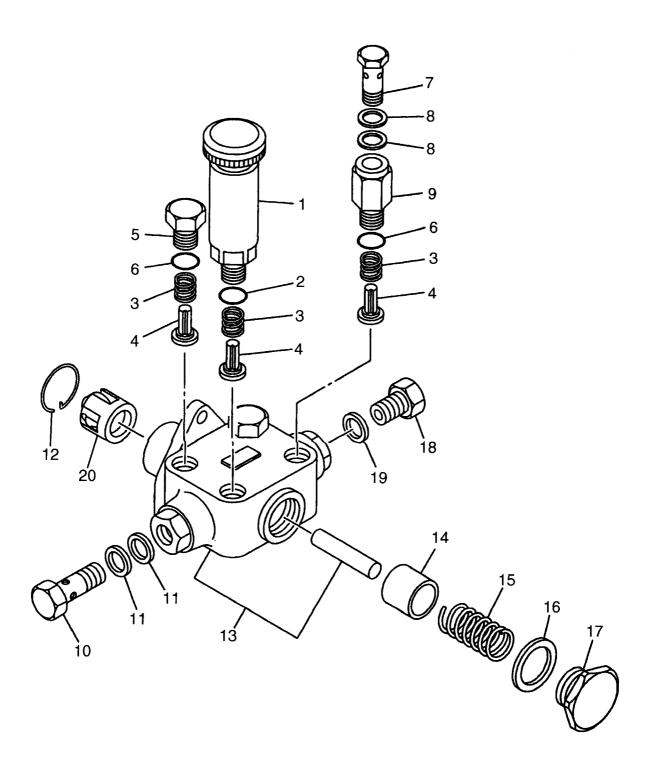

|                                 |
|                |               |            |           |                     |              |             |                                 |
|                |               |            |           |                     |              |             |                                 |
|                |               |            |           |                     |              |             |                                 |
|                |               |            |           |                     |              |             |                                 |
|                |               |            |           |                     |              |             |                                 |

FIG. 27 FEED PUMP (-2000.9) フィードポンプ



| tem No.<br>見出番号 |               | Mark<br>記号 | Descriptio<br>部品名和  |                         | Req'd<br>個数 | Remarks : serial No<br>備考:実施号車 |
|-----------------|---------------|------------|---------------------|-------------------------|-------------|--------------------------------|
| Α               | 1-15750-130-0 |            | FUEL FEED PUMP ASSY | フューエルフィート゛<br>ホ°ンフ°アッセン |             | JAIC 1 00                      |
| 1               | 1-15761-006-0 |            | PUMP,PRIMING        | ホーンノーアッセン<br>ホ°ンフ°      | 1           | INC.1-20                       |
| 2               | 1-19623-016-0 |            | GASKET              | ホーンフ<br>カ゛スケット          | 1           |                                |
| 3               | 9-8135-1702-0 |            | SPRING              | スプリンク゛