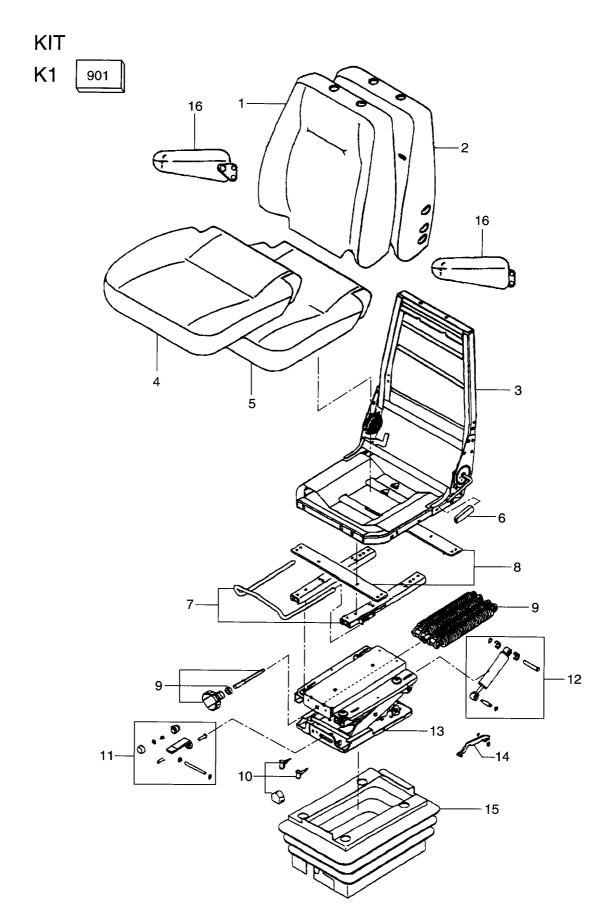

FIG. 45 **DRIVE AXLE(REAR)(2/2)** ト゛ライフ゛アクスル-リヤー

| Item No<br>見出番号 |                      | Mark<br>記号 | Description<br>部品名称 |                       | Req'd<br>個数 | Remarks : serial No.<br>備考:実施号車 |
|-----------------|----------------------|------------|---------------------|-----------------------|-------------|---------------------------------|
| A               |                      |            | AXLE ASSY           | アクスルアッセン              | 1           | INC.1-31 & etc.                 |
| 901             | 16673-57001          | S1         | PINION&RING SET     | ヒ゜ニオン&リンク゛セット         | 1           | INC.1,2                         |
| 902             | 16763-57011          | S2         | DIFF. CASE SET      | テ゛ィファレンシャルケースセット      | 1           | INC.5,6                         |
| 1               | NO PART NO.          | *#         | GEAR,RING           | +**t-                 | '<br>  1    | 1140.5,6                        |
| 2               | NO PART NO.          | *#         | GEAR, PINION        | <b>+</b> ** <b>!</b>  | 1           |                                 |
| 3               | 16763-52201          | ĺ          | NUT,ADJUST          | ナット                   | 2           |                                 |
| 4               | 16763-52211          |            | PLATE,LOCK          | プ°レート                 | 2           |                                 |
| 5               | NO PART NO.          |            | CASE,(B)            | ケース                   | 1           |                                 |
| 6               | NO PART NO.          | i 1        | CASE,(A)            | ケース                   | 1           |                                 |
| 7               | 01106-14120          |            | BOLT                | ホ゛ルト                  | 12          |                                 |
| 8               | 16263-52101          |            | WASHER              | ワッシャ                  | 12          |                                 |
| 9               | 16763-52091          |            | BEARING             | ヘ゛アリンク゛               | 2           |                                 |
| 10              | 16603-53151          |            | GEAR, PINION        | <b>+</b> * <b>†</b> - | 4           |                                 |
| 11              | 16603-53141          |            | GEAR,SIDE           | **P-                  | 2           |                                 |
| 12              | 16763-52281          | 1 1        | WASHER,THRUST       | ワッシャ                  | 4           |                                 |
| 13              | 16603-53201          | l f        | WASHER,THRUST       | ワッシャ                  | 2           |                                 |
| 14              | 16763-52061          | 1 1        | SPIDER              | スハ゜イタ゛                | 1           |                                 |
| 15              | 10060-12041          | 1 1        | PIN,DOWEL           | t°ン                   | 4           |                                 |
| 16              | 01106-16060          |            | BOLT                | <b>ま゛ルト</b>           | 20          |                                 |
| 17              | 190A3-02051          |            | WASHER              | ワッシャ                  | 20          |                                 |
| 18              | 290A4-37091          |            | BEARING             | ^*アリンク*               | 1           |                                 |
| 19              | 101K3-52101          |            | BEARING             | ヘ゛アリンク゛               | 1           |                                 |
| 20              | 16763-52222          |            | SPACER              | スヘ°−サ                 | 1           |                                 |
| 21              | 16763-52311          |            | SPACER              | スペ− <del>サ</del>      | 1           |                                 |
| 22              | 16763-52171          |            | SHIM                | žΔ                    |             | t=0.25mm                        |
| -               | 16763-52181          |            | SHIM                | žΔ                    | 1           | t=0.2mm                         |
| -               | 16763-52191          |            | SHIM                | シム                    |             | t=0.1mm                         |
| 23              | 01106-16045          |            | BOLT                | ホ゛ルト                  | 10          | t-0.1111111                     |
| 24              | 190 <b>A</b> 3-02051 | ,          | WASHER              | ワッシャ                  | 10          |                                 |
| 25              | 03310-01800          |            | O RING              | Oリンケ                  | 1           |                                 |
| 26              | 16763-52104          |            | SEAL,OIL            | シール                   | 1           |                                 |
| 27              | 16603-53441          |            | NUT                 | ナット                   | 1           |                                 |
| 28              | 16763-52301          | 1          | WASHER              | ワッシャ                  | 1           |                                 |
| 29              | 03330-00320          |            | O RING              | Oリンク*                 | 1           |                                 |
| 30              | 16793-52001          | 1 1        | FLANGE              | フランシ゛                 | ; [         |                                 |
| 31              | 16763-52053          |            | CAGE,BEARING        | ケーシ゛                  | 1           |                                 |
|                 |                      |            |                     |                       |             |                                 |