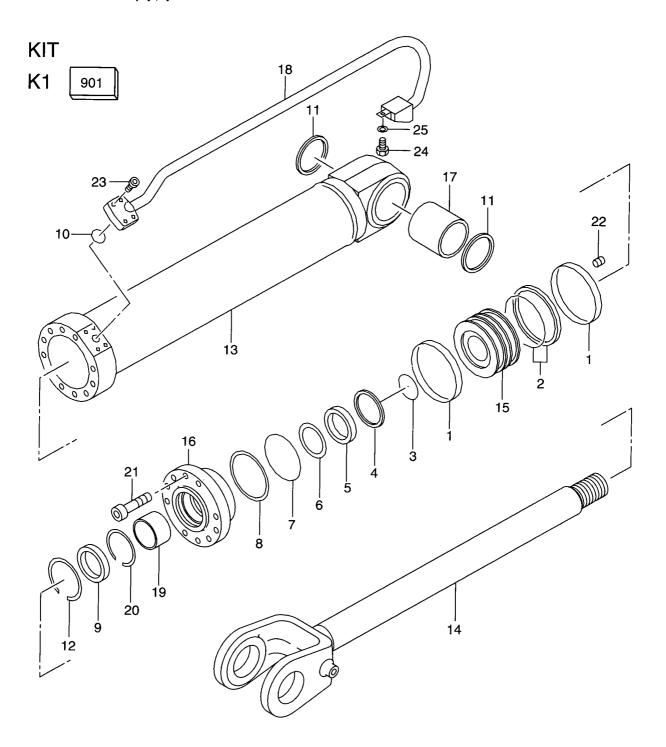

FIG. 88 MAIN VALVE メインハ゛ルフ゛

| Item No<br>見出番号 |             |     | Descri<br>部品名      |                  | Req'd<br>個数 | Remarks : serial No.<br>備考:実施号車 |
|-----------------|-------------|-----|--------------------|------------------|-------------|---------------------------------|
| A               | 26677-32011 |     | VALVE ASSY         | ハ゛ルフ゛アッセン        | 1           | INC.1-33                        |
| 1               | NO PART NO. | #   | CASING             | ケーシンク゛           | 1           |                                 |
| 2               | 26677-37261 |     | COVER              | カバー              | 1           |                                 |
| 3               | 26677-37271 |     | PLUG               | プラグ              | 1           |                                 |
| 4               | 03320-00240 |     | O RING             | Oリンク゛            | 2           |                                 |
| 5               | 03320-00290 |     | O RING             | Oリンケ゛            | 1           |                                 |
| 6               | 03350-00300 |     | O RING             | Oリンク゛            | 1 1         |                                 |
| 7               | 03350-01100 |     | O RING             | Oリンク゛            | 1 1         |                                 |
| 8               | 26677-37601 |     | COVER,SPRING       | カハ゛ー             | 2           |                                 |
| 9               | 26677-37291 |     | COVER,SPOOL        | カハ*ー             | 2           |                                 |
| 10              | 26677-37301 |     | FLANGE             | フランシ゛            | 1 1         |                                 |
| 11              | 26677-37311 |     | O RING             | Oリンケ゛            | 2           |                                 |
| 12              | 03350-00400 |     | O RING             | Oリンク゛            | 2           |                                 |
| 13              | 26677-37321 |     | BOLT               | ホ゛ルト             | 8           |                                 |
| 14              | 26677-37331 |     | SPOOL,BUCKET       | スフ°ール            | 1 1         |                                 |
| 15              | 26677-37341 |     | SPOOL,HOIST        | スフ°ール            | 1 1         |                                 |
|                 | 26677-37351 |     | SPRING             | ヘン "<br>スプリンク゛   | 1 1         |                                 |
|                 | 26677-37361 |     | SPRING             | スプリンク゛           | 2           |                                 |
|                 | 26677-37371 |     | SPRING             | スフ゜リンク゛          |             |                                 |
|                 | 26677-37381 |     | SEAT,SPRING        | シート              |             |                                 |
|                 | 26677-37391 |     | BOLT               | ・ホ゛ルト            | 4           |                                 |
|                 | 26677-37401 |     | STOPPER            | ストッハ°            | 2           |                                 |
|                 | 26677-37411 |     | STOPPER            | ストッハ°            |             |                                 |
|                 | 26677-37421 |     | POPPET             | ^ドッ^<br>ポペット     |             |                                 |
|                 | 26677-37431 |     | SPRING             | なってって<br>スプリンク゛  | 2           |                                 |
| i               | 26677-37441 | l f | PLUG               | プラク゛             | 2           |                                 |
|                 | 26677-37451 | 1 1 | VALVE,MAIN RELIEF  | ハ゛ルフ゛            | 2           |                                 |
| 1               | 26677-37461 | 1 1 | VALVE, PORT RELIEF | ハ・ルフ・            |             |                                 |
|                 | 26677-37471 |     | VALVE,PORT RELIEF  | ハ゛ルフ゛            | 1 1         |                                 |
|                 | 26677-37611 |     | VALVE,PORT RELIEF  | ハ゛ルフ゛            | 1 1         |                                 |
|                 | 26677-37491 | 1 1 | BOLT               | ナ*ルト             | 2           |                                 |
| i               | 26677-39501 | l i | BOLT               |                  | 4           |                                 |
|                 | NO PART NO. | 1 1 | NAME PLATE         | ホ`ルト<br>• ノコ°」 ↓ | 4           |                                 |
|                 | NO PART NO. | 1 1 | PIN                | ネームフ゜レート         |             |                                 |
| 33              | NO PART NO. | "   | rin                | ピン               | 2           |                                 |
|                 |             |     |                    |                  |             |                                 |
|                 |             |     |                    |                  |             |                                 |

FIG. 89 MPPC VALVE MPPCバルブ

| tem No.<br>見出番号 | Part No.<br>部品番号           | Mark<br>記号 | Descrip<br>部品名          | otion<br>3称        | Req'd<br>個数 | Remarks : serial No.<br>備考:実施号車 |
|-----------------|----------------------------|------------|-------------------------|--------------------|-------------|---------------------------------|
| <b>A</b> 1      | 26757-32062<br>26757-37441 |            | MPPC VALVE ASSY<br>BODY | MPPCバルブアッセン<br>ボデー | 1 1         | INC.1-4<br>SEE FIG.90           |
| 2               | 26757-37451                |            | PLATE                   | ァッ<br>フ°レート        | 1           | JOEET IG.30                     |
| 3               | 26757-37461                |            | BOLT                    | ホ゛ルト               | 2           |                                 |
| 4               | 26607-37341                |            | CLIP                    | クリッフ°              | 1           |                                 |
|                 |                            |            |                         |                    |             |                                 |
|                 |                            |            |                         |                    |             |                                 |
|                 |                            |            |                         |                    |             |                                 |
|                 |                            |            |                         |                    |             |                                 |
|                 |                            |            |                         |                    |             |                                 |
|                 |                            |            |                         |                    |             |                                 |
|                 |                            |            |                         |                    |             |                                 |
|                 |                            |            |                         | ı                  |             |                                 |
|                 |                            |            |                         |                    |             |                                 |
|                 |                            |            |                         |                    |             |                                 |
|                 |                            |            |                         |                    |             |                                 |
|                 |                            |            |                         |                    |             |                                 |
|                 |                            |            |                         |                    |             |                                 |
|                 |                            |            |                         |                    | :           |                                 |
|                 |                            |            |                         | ļ                  |             |                                 |
|                 |                            |            |                         |                    |             |                                 |
|                 |                            |            |                         |                    | į           |                                 |
|                 |                            |            |                         |                    |             |                                 |
| į               |                            |            |                         |                    |             |                                 |
|                 |                            |            |                         |                    |             |                                 |
|                 |                            |            |                         |                    |             |                                 |
|                 |                            |            |                         |                    |             |                                 |