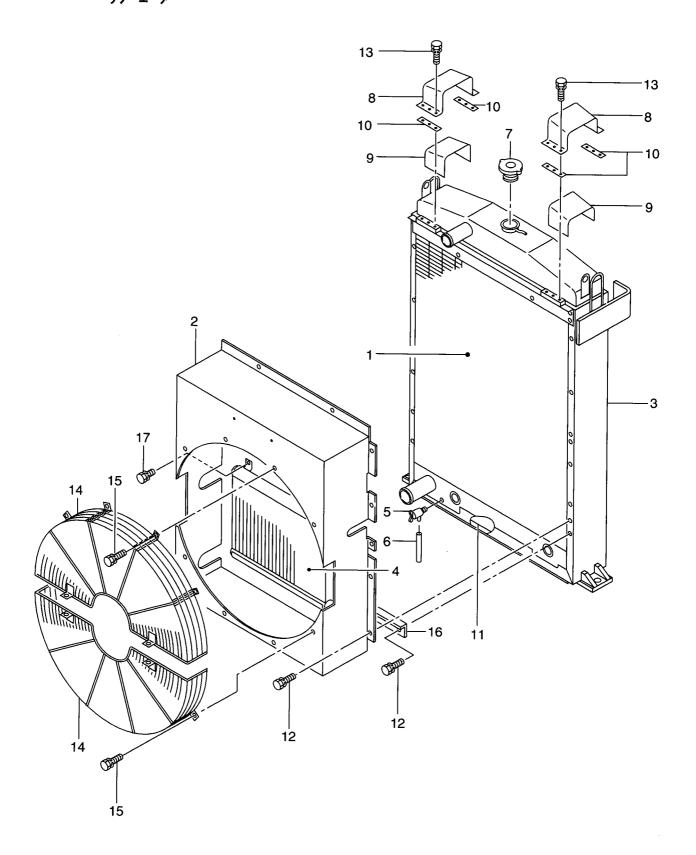

FIG. 4 RADIATOR ラジ゛エータ

| Item No.<br>見出番号 |             | Mark<br>記号 |               | scription<br>品名称 | Req'd<br>個数 | Remarks : serial No.<br>備考:実施号車 |
|------------------|-------------|------------|---------------|------------------|-------------|---------------------------------|
| A                | 26672-10221 |            | RADIATOR ASSY | ラシ゛エータアッセン       | 1           | INC.1-17                        |
| 1                | 26762-17031 |            | RADIATOR      | ラシ゛エータ           | 1           |                                 |
| 2                | 26672-17061 |            | SHROUD        | シュラウト゛           | 1           |                                 |
| 3                | 26672-17011 |            | FRAME         | フレーム             | 1           |                                 |
| 4                | 26672-17022 |            | COOLER,OIL    | クーラ              | 1           |                                 |
| 5                | 26602-17081 |            | COCK          | コック              | 1           |                                 |
| 6                | 26702-17201 |            | HOSE          | ホース              | 1           |                                 |
| 7                | 26702-17231 |            | CAP           | キャッフ°            | 1           |                                 |
| 8                | 26602-17021 |            | CLAMP         | クランフ゜            | 2           |                                 |
| 9                | 26602-17031 |            | SHEET,RUBBER  | シート              | 2           |                                 |
| 10               | 26602-17041 |            | SHIM          | УA               | AR          |                                 |
| 11               | 26602-17011 |            | SHEET,RUBBER  | シート              | 1           |                                 |
| 12               | 01183-10020 |            | BOLT          | <b>ホ゛ルト</b>      | 16          |                                 |
| 13               | 01183-08016 |            | BOLT          | ホ゛ルト             | 12          |                                 |
| 14               | 26762-17102 |            | NET,WIRE      | ネット              | 2           |                                 |
| 15               | 01183-10020 |            | BOLT          | <b>ホ</b> *ルト     | 10          |                                 |
| 16               | 26672-17051 |            | PLATE         | プレート             | 2           |                                 |
| 17               | 01183-08020 | 1 1        | BOLT          | ホ゛ルト             | 4           |                                 |
|                  |             |            |               |                  |             |                                 |
|                  |             |            |               |                  |             |                                 |