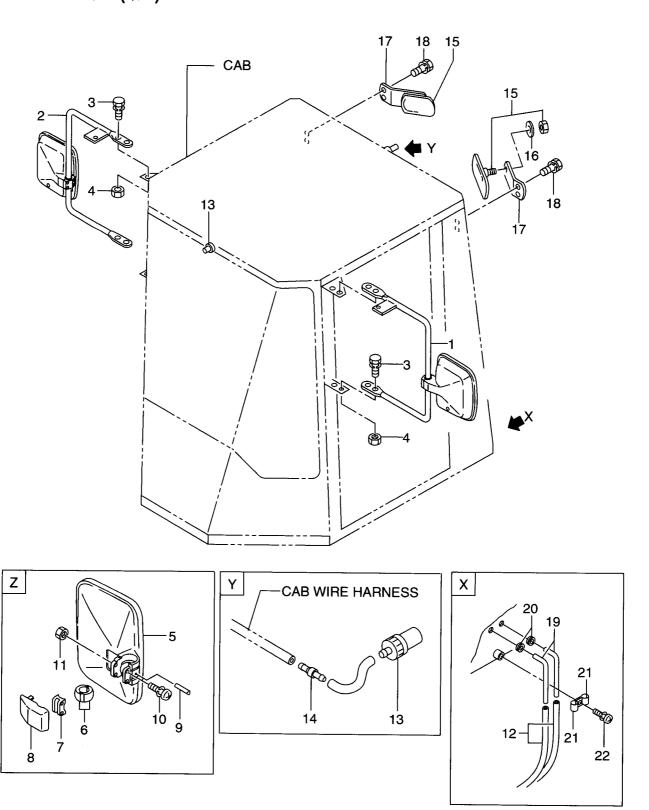

FIG. 48 PROPELLER SHAFT プロペプラシャフト

| Ltem No.<br>見出番号 | Part No.<br>部品番号 | Mark<br>記号 | Description<br>部品名称  |                |     | Remarks : serial No.<br>備考:実施号車 |
|------------------|------------------|------------|----------------------|----------------|-----|---------------------------------|
| Α                | 26673-30221      |            | PROPELLER SHAFT ASSY | フ゜ロヘ゜ラシャフトアッセン | 個数  | INC.1,2                         |
| 1                | 26673-37061      |            | SHAFT                | シャフト           | 1 1 | 1140.1,2                        |
| 2                | 26673-37071      |            | SHAFT                | シャフト           | 1   |                                 |
| 3                | 01116-20070      |            | BOLT                 | <b>ホ</b> ゙ルト   | 2   |                                 |
| 4                | 02011-00020      |            | WASHER               | ワッシャ           | 2   |                                 |
| 5                | 01401-10020      |            | NUT                  | ナット            | 2   |                                 |
| 6                | 26323-02001      |            | WASHER               | ワッシャ           | 2   |                                 |
| 7                | 26673-30231      |            | SHAFT,PROPELLER      | シャフト           | 1   |                                 |
|                  |                  |            |                      |                |     |                                 |
|                  |                  |            |                      |                |     |                                 |