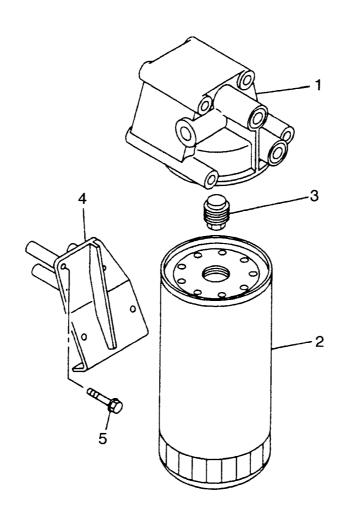

FIG. 1 ENGINE MOUNT エンシェンマウント

| 2<br>3<br>4<br>5<br>6<br>7<br>8 | 26671-02032<br>26671-02061<br>26671-02071<br>26671-02081 |     | ENGINE           |                 |     | 備考:実施号車   |
|---------------------------------|----------------------------------------------------------|-----|------------------|-----------------|-----|-----------|
| 3<br>4<br>5<br>6<br>7<br>8<br>9 | 26671-02071                                              |     | LIVOIIVE         | Iンシ゛ン           | 1   | 6HK1T     |
| 4<br>5<br>6<br>7<br>8<br>9      |                                                          |     | BRACKET          | フ <i>゙ラケッ</i> ト | 1   |           |
| 5<br>6<br>7<br>8<br>9           | 26671-02081                                              |     | BRACKET          | フ゛ラケット          | 1   |           |
| 6<br>7<br>8<br>9                |                                                          |     | BRACKET          | フ゛ラケット          | 1   |           |
| 7<br>8<br>9                     | 26671-02091                                              |     | BRACKET          | フ <i>゙ラ</i> ケット | 1   |           |
| 8<br>9                          | 01116-10040                                              |     | BOLT             | <b>ま゛ルト</b>     | 12  |           |
| 9                               | 02011-00010                                              |     | WASHER           | ワッシャ            | 12  |           |
|                                 | 01116-16045                                              |     | BOLT             | <b>ホ</b> ゛ルト    | 8   |           |
|                                 | 02011-00016                                              |     | WASHER           | ワッシャ            | 8   |           |
| 10                              | 01116-16110                                              |     | BOLT             | ホ゛ルト            | 4   |           |
| 11                              | 26611-02101                                              |     | RUBBER, MOUNTING | ラハ゛-            | 4   |           |
| 12                              | 26611-02111                                              |     | RUBBER, MOUNTING | ラハ゛-            | 4   |           |
| 13                              | 26601-02091                                              |     | PLATE            | フ°レート           | 4   |           |
| 14                              | 02011-00016                                              |     | WASHER           | ワッシャ            | 4   |           |
| 15                              | 01401-10016                                              |     | NUT              | ナット             | 4   |           |
| 16                              | 26551-02111                                              |     | PLATE            | フ°レート           | 2   |           |
| 17                              | 26551-02121                                              |     | PLATE            | プ゚レート           | AR  |           |
| 18                              | 01183-10016                                              |     | BOLT&WASHER      | ホ゛ルト&ワッシャ       | 4   |           |
| A :                             | 26551-02081                                              |     | FILTER ASSY      | フィルタアッセン        | 1   | INC.19-21 |
| 19                              | NO PART NO.                                              |     | HEAD             | <u>ላッ</u> ト*    | 1   |           |
| 20                              | 29141-04341                                              |     | ELEMENT          | エレメント           | 1   |           |
| 21                              | Z-8-97222-125-0                                          |     | ADAPTER          | アタ゛フ゜タ          | 1   |           |
| 22                              | 01110-10110                                              |     | BOLT             | ホ゛ルト            | 1   |           |
| 23 (                            | 01110-10150                                              |     | BOLT             | <b>ホ゛ルト</b>     | 2   |           |
| 24                              | 02010-00010                                              | İ   | WASHER           | ワッシャ            | 3   |           |
| 25 (                            | 01401-00010                                              |     | NUT              | ナット             | 3   |           |
| 26                              | 26671-02051                                              |     | HOSE             | ホース             | 2   |           |
| 27                              | 04150-30606                                              |     | ELBOW            | エルホ゛            | 1   |           |
| 28                              | 04150-20606                                              |     | ELBOW            | Iルオ゛            | 3   |           |
| 29                              | 26551-07011                                              |     | PLATE, CAUTION   | プレート            | 1 1 |           |
| 30                              | 16672-52021                                              |     | GEAR,COUPLING    | <b>*</b> *†-    | 1 1 |           |
| 31 2                            | 26793-82001                                              |     | GASKET           | カ゛スケット          | 1   |           |
| 32 (                            | 01116-10035                                              |     | BOLT             | ホ <b>゙ルト</b>    | 24  |           |
| 33 (                            | 01116-10030                                              |     | BOLT             | <b>ホ゛ルト</b>     | 12  |           |
| 34 (                            | 02011-00010                                              | 1 1 | WASHER           | ワッシャ            | 36  |           |
| 35 2                            | Z-1-13200-666-2                                          |     | FILTER,FUEL      | フィルタ            |     | INC.36    |
| 36 2                            | 29361-02601                                              |     | ELEMENT          | エレメント           | 1   |           |
|                                 |                                                          | Į.  |                  |                 |     |           |
|                                 |                                                          |     |                  |                 |     |           |
|                                 |                                                          |     |                  |                 |     |           |
|                                 |                                                          |     |                  |                 |     |           |
|                                 |                                                          |     |                  |                 |     |           |
|                                 |                                                          |     |                  |                 |     |           |