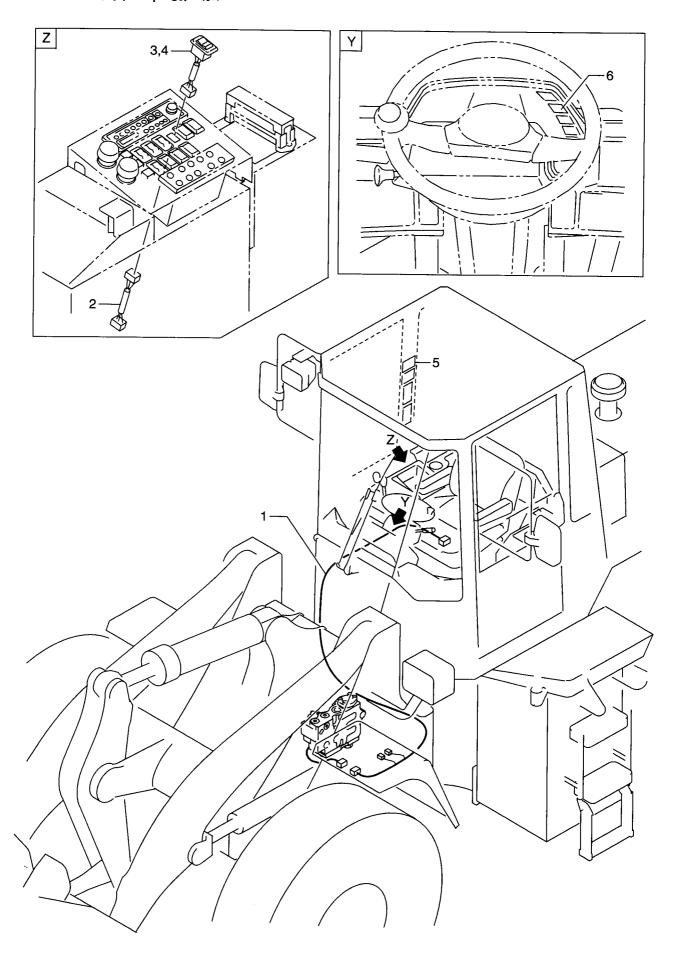

FIG. 11 ELECTRICAL PARTS(WIRE HARNESS) エレクトリカルハ゜ーツ(ワイヤハーネス)

| ltem No.<br>見出番号 | . Part No.<br>部品番号 | Mark<br>記号 | Descriptio<br>部品名称            |         | Req'd<br>個数 | Remarks : serial No.<br>備考:実施号車 |
|------------------|--------------------|------------|-------------------------------|---------|-------------|---------------------------------|
| 1                | 26562-42021        |            | WIRE HARNESS,FRONT            | ワイヤハーネス | 1           | SEE FIG.12                      |
| 2                | 26562-42061        |            | WIRE HARNESS,CENTER           | ワイヤハーネス | 1           | SEE FIG.12                      |
| 3                | 26562-42001        |            | WIRE HARNESS,COCKPIT          | ワイヤハーネス | 1           | SEE FIG.13                      |
| 4                | 26562-42011        |            | WIRE HARNESS,                 | ワイヤハーネス | 1           | SEE FIG.13                      |
|                  |                    |            | T/M CONTROL                   |         |             |                                 |
| 5                | 26672-42111        |            | WIRE HARNESS,<br>REAR FRAME   | ワイヤハーネス | 1           | SEE FIG.15                      |
| 6                | 26672-42121        |            | WIRE HARNESS,<br>TRANSMISSION | ワイヤハーネス | 1           | SEE FIG.16                      |
| 7                | 26672-42131        |            | WIRE HARNESS,ENGINE           | ワイヤハーネス | 1           | SEE FIG.16                      |
|                  |                    |            |                               |         |             |                                 |
|                  |                    |            |                               |         |             |                                 |

FIG. 12 FRONT FRAME WIRING フロントフレームワイヤリング

| Item No<br>見出番号 |             | 部品番号記号 | Descriptio<br>部品名称  |               | Req'd<br>個数 | Remarks : serial No.<br>備考:実施号車 |
|-----------------|-------------|--------|---------------------|---------------|-------------|---------------------------------|
| 1               |             |        | WIRE HARNESS,FRONT  | ワイヤハーネス       |             |                                 |
| 2               | 26562-42061 |        | WIRE HARNESS,CENTER | ワイヤハーネス       | 1           |                                 |
| 3               | 04913-10200 |        | BAND                | ハ゛ント゛         | 1           |                                 |
| 4               | 26752-42611 | }      | CLIP                | クリッフ゜         | 4           |                                 |
| 5               | 26752-42641 | İ      | CLIP                | クリッフ゜         | 7           |                                 |
| 6               | 26752-42621 |        | CLIP                | クリッフ゜         | 6           |                                 |
| 7               | 26192-42741 |        | BRACKET             | フ゛ラケット        | 1           |                                 |
| 8               | 01183-10016 |        | BOLT&WASHER         | ま゛ルト&ワッシャ     | 13          |                                 |
| 9               | 26752-42741 |        | SWITCH,PRESSURE     | スイッチ          | 1           |                                 |
| 10              | 26602-42941 |        | CLIP                | クリッフ°         | 1           |                                 |
| 11              | 26482-42051 |        | HEAD LAMP           | ヘット゛ランフ゜      | 2           | SEE FIG.21                      |
| 12              | 26402-42431 |        | COMBINATION LAMP    | コンヒ゛ネーションランフ゜ | 2           | SEE FIG.21                      |
| - 13            | 26322-42201 |        | HORN,HI             | ホーン           | 2           | SEE FIG.26                      |
| 14              | 26752-42481 |        | HORN,LOW            | ホーン           | 2           | SEE FIG.26                      |
| 15              | 26612-42081 |        | BRACKET             | <b>ブラケ</b> ット | 1           |                                 |
| 16              | 01183-10020 |        | BOLT&WASHER         | ま゛ルト&ワッシャ     | 1           |                                 |
| 17              | 01401-00010 |        | NUT                 | ナット           | 1           |                                 |
| 18              | 26552-42571 |        | PROXIMITY SWITCH    | 近接スイッチ        | 2           | SEE FIG.111                     |
|                 |             |        |                     |               |             |                                 |
|                 |             |        |                     |               |             |                                 |

FIG. 13 COCKPIT WIRING(1/2) コックヒ<sup>®</sup> ットワイヤリンク <sup>\*</sup>

| Item No.<br>見出番号 | Part No.<br>部品番号 | Mark<br>記号 | Description<br>部品名称  |                       |    | Remarks : serial No.<br>備考:実施号車 |
|------------------|------------------|------------|----------------------|-----------------------|----|---------------------------------|
| 1                | 26562-42001      |            | WIRE HARNESS,COCKPIT | ワイヤハーネス               | 個数 |                                 |
| 2                | 26562-42011      |            | WIRE HARNESS,        | ワイヤハーネス               | 1  |                                 |
|                  |                  |            | T/M CONTROL          | 711.                  | •  |                                 |
| 3                | 54067-22051      |            | GROMMET,FREE         | <b>ク</b> ゛ロメット        | 1  |                                 |
| 4                | 26562-42151      |            | LIGHTING SWITCH      | ライティンク゛スイッチ           | 1  | SEE FIG.19                      |
| 5                | 26552-42521      |            | PARKING SWITCH       | ハ°ーキンク゛スイッチ           | 1  | SEE FIG.19                      |
| 6                | 26562-42181      |            | SWITCH               | スイッチ                  | 1  | SEE FIG.19                      |
| 7                | 26552-42551      |            | STARTER SWITCH       | スタータスイッチ              | 1  | SEE FIG.25                      |
| 8                | 26562-42141      |            | T/M CONTROL SWITCH   | T/Mコントロールスイッチ         | 1  | SEE FIG.25                      |
| 9                | 26602-43361      |            | TURN SIGNAL SWITCH   | ターンシク゛ナルスイッチ          | 1  | SEE FIG.25                      |
| 10               | 04762-13015      |            | TUBE,CORRUGATE       | チューフ゛                 | 1  |                                 |
| 11               | 26312-42261      |            | BUZZER               | フ゛サ゛ー                 | 1  | SEE FIG.26                      |
| 12               | 23232-42072      |            | STOP LAMP SWITCH     | ストップ゜ランフ゜スイッチ         | 1  | SEE FIG.25                      |
| 13               | 04913-10200      |            | BAND                 | ハ゛ント゛                 | 4  | _                               |
| 14               | 26752-42671      |            | CLIP                 | クリップ <sup>°</sup>     | 3  | -1112                           |
| -                | 26752-42681      |            | CLIP                 | クリッフ゜                 | 3  | 1113-                           |
| 15               | 26752-42691      |            | CLIP                 | クリッフ°                 | 3  | -1112                           |
| -                | 26752-42661      |            | CLIP                 | クリッフ°                 | 3  | 1113-                           |
| 16               | 01183-10020      |            | BOLT&WASHER          | <b>ホ゛ルト&amp;ワ</b> ッシャ | 3  |                                 |
|                  |                  |            |                      |                       |    |                                 |

FIG. 14 COCKPIT WIRING(2/2) コックヒ<sup>®</sup> ットワイヤリンク <sup>\*</sup>

| Item No.<br>見出番号 | 1           | Mark<br>記号 |                 | Description<br>部品名称                            |     | Remarks : serial No.<br>備考:実施号車 |
|------------------|-------------|------------|-----------------|------------------------------------------------|-----|---------------------------------|
| 1                |             |            | FUSE BOX        | ヒュース゛ホ゛ックス                                     | 1   | SEE FIG.24                      |
| 2                | 26812-42281 |            | DIODE UNIT      | タ゛イオート゛ユニット                                    | 2   | SEE FIG.24                      |
| 3                | 26192-42031 |            | RELAY           | リレー                                            | 8   | SEE FIG.24                      |
| 4                | 26602-40261 |            | FLASHER UNIT    | フラッシャユニット                                      | 1   | SEE FIG.24                      |
| 5                | 26622-42411 |            | CONNECTOR, BOOM | コネクタ                                           | 1 1 | 012110.21                       |
| 6                | 26622-42471 |            | CONNECTOR       | コネクタ                                           | 1   |                                 |
| 7                | 26312-42261 |            | BUZZER          | フ゛サ゛ー                                          | 1   | SEE FIG.24                      |
| 8                | 26752-42161 |            | SWITCH,PRESSURE | スイッチ                                           | 1 1 |                                 |
| 9                | 26832-42351 |            | ATC UNIT        | ATCユニット                                        | 1   | SEE FIG.24                      |
| 10               | 26752-42781 |            | RUBBER          | ラハ゛ー                                           | 2   | 012 / / 0.2 /                   |
| 11               | 26752-42511 |            | PLATE           | プレート                                           | 2   |                                 |
| 12               | 01183-10020 |            | BOLT&WASHER     | ホ*ルト&ワッシャ                                      | 4   |                                 |
| 13               | 26192-42731 |            | BRACKET         | フ゛ラケット                                         | 3   |                                 |
| 14               | 26812-42751 |            | BRACKET         | フ゛ラケット                                         | 1   |                                 |
| 15               | 26612-42081 |            | BRACKET         | フ゛ラケット                                         | 1 1 |                                 |
| 16               | 26602-42941 |            | CLIP            | クリッフ°                                          | 3   |                                 |
| 17               | 26752-42681 |            | CLIP            | <i>^ , , , , , , , , , , , , , , , , , , ,</i> | 10  |                                 |
| 18               | 26752-42671 |            | CLIP            | <b>クリ</b> ッフ゜                                  | 4   |                                 |
| 19               | 26752-42691 | I I        | CLIP            | クリッフ°                                          | 1 1 |                                 |
| 20               | 26507-82041 | 1 1        | CLIP            | クリッフ°                                          | 3   |                                 |
| 21               | 01183-10016 |            | BOLT&WASHER     | ホ゛ルト&ワッシャ                                      | 2   |                                 |
|                  | 01183-10020 | 1 1        | BOLT&WASHER     | ホールト&ワッシャ                                      | 15  |                                 |
|                  | 01401-00010 |            | NUT             | ナット                                            | 3   |                                 |
|                  | 26756-71131 |            | CONTROL UNIT    | コントロールユニット                                     |     | SEE FIG 04                      |
| i                | 26562-42161 | !!!        | SWITCH          | スイッチ                                           |     | SEE FIG.24<br>SEE FIG.24        |
|                  | 26562-42211 | 1 1        | SWITCH          | スイッ <del>チ</del>                               | 1 1 | SEE FIG.24<br>SEE FIG.24        |
|                  | 26562-42191 | 1 1        | SWITCH          | スイッチ                                           | ! ! |                                 |
|                  | 26562-42201 |            | SWITCH          | スイッチ                                           |     | SEE FIG.24                      |
|                  | 26556-72321 | 1 1        | RADIO           | 59° t                                          | 1 1 | SEE FIG.24                      |
|                  | 26812-42631 | 1 1        | PILOT LAMP      | ハ゜イロットランフ゜                                     | 1 1 | SEE FIG.24                      |
|                  | 26756-73591 |            | WIPER SWITCH    | ワイハ°スイッチ                                       | 1 1 | SEE FIG.24                      |
|                  | 26756-73601 |            | WIPER SWITCH    | ワイハ°スイッチ                                       | 1 1 | SEE FIG.24                      |
|                  | 26192-42031 |            | RELAY           | ジャン メイッテ<br>リレー                                |     | SEE FIG.24                      |
|                  |             |            |                 | ·/V-                                           | , , | -1112                           |
| -                | 29382-47051 | ,          | RELAY           | リレー                                            | 1 1 | SEE FIG.24                      |
|                  |             |            | (CE) (1         | 70                                             | }   | 1113-                           |
| 34               | 26752-42691 |            | CLIP            | クリッフ°                                          |     | SEE FIG.24                      |
|                  | 26752-42681 |            | CLIP            | クリッフ°                                          |     | -1112<br>1113-                  |
|                  |             |            |                 |                                                |     |                                 |
|                  |             |            |                 |                                                |     |                                 |
|                  |             |            |                 |                                                |     |                                 |
|                  |             |            |                 |                                                |     |                                 |