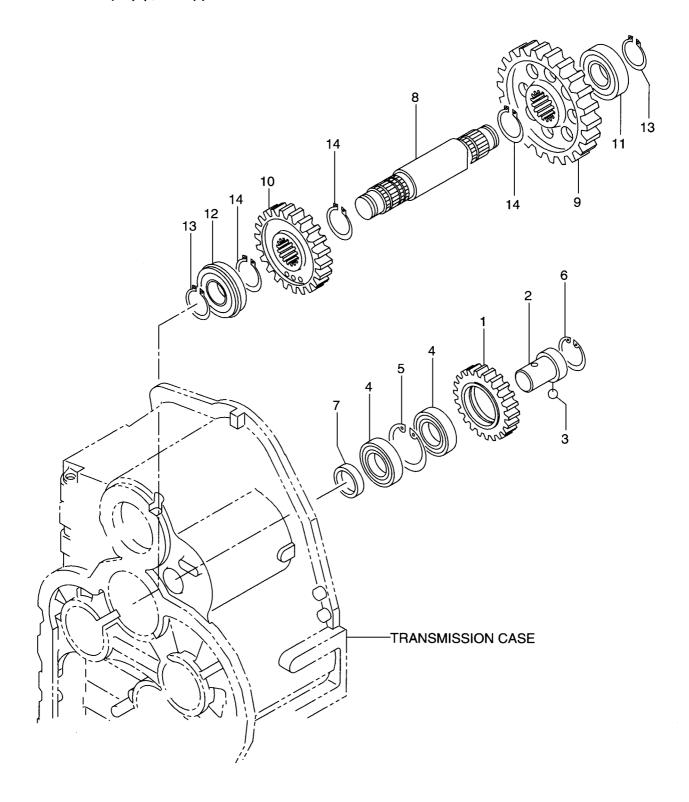

------------|------------|-----------------------------------|---------------------|------------------|-----------------------------------------------|
| Item No<br>見出番号<br>48 | Part No.<br>部品番号<br>NO PART NO. | Mark<br>記号 | Descrip<br>部品名<br>CLUTCH(3RD&4TH) | otion<br>名称<br>クラッチ | Req'd<br>個数<br>1 | Remarks : serial No.<br>備考:実施号車<br>SEE FIG.38 |
|                       |                                 |            |                                   |                     |                  |                                               |
|                       |                                 |            |                                   |                     |                  |                                               |

## **MEMO**

FIG. 31 **DRIVE UNIT(3/5)** ト゛ライフ゛ユニット



| item No<br>見出番号 |             | Mark<br>記号 | Descri<br>部品-   |                       | Req'd<br>個数 | Remarks : serial No.<br>備考:実施号車 |
|-----------------|-------------|------------|-----------------|-----------------------|-------------|---------------------------------|
| Α               | 16672-50011 | 2-50011    | DRIVE UNIT ASSY | ト゛ライフ゛ユニットアッセン        | 1           | INC.1-14 & etc.                 |
| 1               | 16672-52361 |            | GEAR            | <b>*</b> **P-         | 1           | Z=37                            |
| 2               | 16772-52201 |            | SHAFT           | シャフト                  | 1           |                                 |
| 3               | 03190-00010 |            | BALL            | <b>ま゛ール</b>           | 1           |