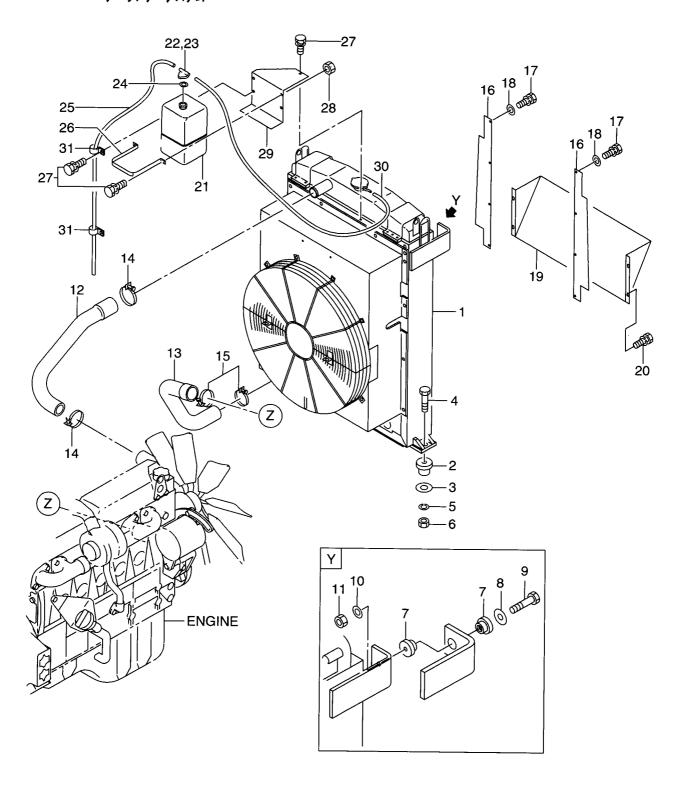

FIG. 3 COOLING SYSTEM クーリンク゛システム

| Item No<br>見出番号 |             | Mark<br>記号 | Descrip<br>部品名    |                      | Req'd<br>個数 | Remarks : serial No.<br>備考:実施号車 |
|-----------------|-------------|------------|-------------------|----------------------|-------------|---------------------------------|
| 1               | 26672-10221 |            | RADIATOR          | ラシ゛I−タ               | 1           | SEE FIG.4                       |
| 2               | 26602-12011 |            | RUBBER,MOUNTING   | ラハ゛-                 | 2           |                                 |
| 3               | 26602-12021 |            | WASHER            | ワッシャ                 | 2           |                                 |
| 4               | 01116-12080 |            | BOLT              | <b>ホ゛ルト</b>          | 2           |                                 |
| 5               | 02011-00012 |            | WASHER            | ワッシャ                 | 2           |                                 |
| 6               | 01401-10012 |            | NUT               | ナット                  | 2           |                                 |
| 7               | 26752-12151 |            | RUBBER, MOUNTING  | ラハ゛-                 | 4           |                                 |
| 8               | 26602-12021 |            | WASHER            | ワッシャ                 | 2           |                                 |
| 9               | 01116-12080 |            | BOLT              | <b>ホ゛ルト</b>          | 2           |                                 |
| 10              | 02011-00012 |            | WASHER            | ワッシャ                 | 2           |                                 |
| 11              | 01401-10012 |            | NUT               | ナット                  | 2           |                                 |
| 12              | 26672-12251 |            | HOSE              | ホース                  | 1           |                                 |
| 13              | 26672-12261 |            | HOSE              | ホース                  | 1           |                                 |
| 14              | 24067-62331 |            | CLIP              | クリッフ゜                | 2           |                                 |
| 15              | 26607-63291 |            | CLIP              | クリッフ゜                | 2           |                                 |
| 16              | 26552-12061 |            | COVER             | カハ゛ー                 | 2           |                                 |
| 17              | 01183-08016 |            | BOLT&WASHER       | ホ゛ルト&ワッシャ            | 8           |                                 |
| 18              | 02000-00008 |            | WASHER            | ワッシャ                 | 8           |                                 |
| 19              | 26752-12021 |            | SHROUD            | シュラウト゛               | 1           |                                 |
| 20              | 01183-08016 |            | BOLT&WASHER       | ホ゛ルト&ワッシャ            | 2           |                                 |
| Α               | 26602-12181 |            | RESERVE TANK ASSY | リサ゛ーフ゛タンクアッセン        | 1           | INC.21-25                       |
| 21              | 26602-17141 |            | TANK              | タンク                  | 1 1         | 110.21 20                       |
| 22              | 26602-17151 |            | CONDUCTION        | コンタ・クション             |             |                                 |
| 23              | 26602-17171 |            | CAP               | キャッフ゜                |             |                                 |
| 24              | 26602-17181 |            | PACKING           | パッキンク゛               |             |                                 |
| 25              | 26602-17191 | 1          | PIPE              | パイプ                  |             |                                 |
| 26              | 26602-12151 |            | BELT              | ላ* ルト                | 1 1         |                                 |
| 27              | 01183-10020 |            | BOLT&WASHER       | <b>ボルト&amp;ワ</b> ッシャ | 5           |                                 |
| 28              | 01401-00010 |            | NUT               | ナット                  | 2           |                                 |
|                 | 26672-12271 | 1 1        | BRACKET           | フ゛ラケット               | 1           |                                 |
| i               | 26602-12171 |            | HOSE              | ホース                  |             |                                 |
| 31              | 26602-42061 | 1 !        | CLIP              | クリッフ°                | 2           |                                 |
| l               |             |            |                   | ,,,,                 | _           |                                 |
|                 |             |            |                   |                      |             |                                 |
|                 |             |            |                   |                      |             |                                 |
|                 |             |            |                   |                      |             |                                 |
|                 |             |            |                   |                      |             |                                 |
|                 |             |            |                   |                      |             |                                 |
|                 |             |            |                   |                      |             |                                 |
|                 |             |            |                   |                      |             |                                 |
|                 |             |            |                   |                      |             |                                 |
|                 |             |            |                   |                      | }           |                                 |
|                 |             |            |                   |                      |             |                                 |
|                 |             |            |                   |                      |             |                                 |
|                 |             |            |                   |                      |             |                                 |
|                 |             |            |                   |                      |             |                                 |
|                 |             |            |                   |                      |             |                                 |
|                 |             |            |                   |                      |             |                                 |
|                 |             |            |                   |                      |             |                                 |
|                 |             |            |                   |                      |             |                                 |
|                 |             |            |                   |                      |             |                                 |

FIG. 4 RADIATOR ラジ゛エータ

| Item No.<br>見出番号 |             | Mark<br>記号 |               | scription<br>品名称 | Req'd<br>個数 | Remarks : serial No.<br>備考:実施号車 |
|------------------|-------------|------------|---------------|------------------|-------------|---------------------------------|
| A                | 26672-10221 |            | RADIATOR ASSY | ラシ゛エータアッセン       | 1           | INC.1-17                        |
| 1                | 26762-17031 |            | RADIATOR      | ラシ゛エータ           | 1           |                                 |
| 2                | 26672-17061 |            | SHROUD        | シュラウト゛           | 1           |                                 |
| 3                | 26672-17011 |            | FRAME         | フレーム             | 1           |                                 |
| 4                | 26672-17022 |            | COOLER,OIL    | クーラ              | 1           |                                 |
| 5                | 26602-17081 |            | COCK          | コック              | 1           |                                 |
| 6                | 26702-17201 |            | HOSE          | ホース              | 1           |                                 |
| 7                | 26702-17231 |            | CAP           | キャッフ°            | 1           |                                 |
| 8                | 26602-17021 |            | CLAMP         | クランフ゜            | 2           |                                 |
| 9                | 26602-17031 |            | SHEET,RUBBER  | シート              | 2           |                                 |
| 10               | 26602-17041 |            | SHIM          | УA               | AR          |                                 |
| 11               | 26602-17011 |            | SHEET,RUBBER  | シート              | 1           |                                 |
| 12               | 01183-10020 |            | BOLT          | <b>ホ゛ルト</b>      | 16          |                                 |
| 13               | 01183-08016 |            | BOLT          | ホ゛ルト             | 12          |                                 |
| 14               | 26762-17102 |            | NET,WIRE      | ネット              | 2           |                                 |
| 15               | 01183-10020 |            | BOLT          | <b>ホ</b> *ルト     | 10          |                                 |
| 16               | 26672-17051 |            | PLATE         | プレート             | 2           |                                 |
| 17               | 01183-08020 | 1 1        | BOLT          | ホ゛ルト             | 4           |                                 |
|                  |             |            |               |                  |             |                                 |
|                  |             |            |               |                  |             |                                 |