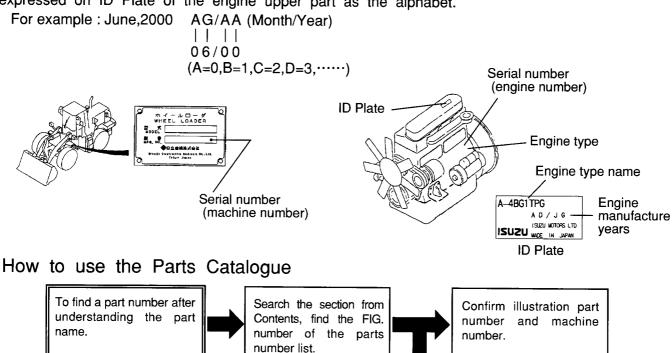

す。

OD 外径を示します。

GRD シリンダボディとライナの締め代グレードおよびライナとピストンの

すき間グレードを示します。

z 歯数を示します。

井 単体販売しません。

十 図示していません。

部品は、品質向上のため予告なく変更することがありますので、あらかじめご了承ください。 詳細は、最寄りの支店または営業所にご相談ください。

# INTRODUCTION

This Parts Catalogue contains the component parts of the engine mounted on WHEEL LOADER.

# How to order parts

When ordering, be sure to specify the model name and serial number (machine number), engine type and engine manufacture yearts and serial number (engine number) of your machine, as well as the part number and desired quantity for each part. The machine serial number (machine number) is indicated on the machine name plate, the engine serial number (engine number) is punched on the cylinder block. Moreover manufacture years are expressed on ID Plate of the engine upper part as the alphabet.



# To find a part number after understanding the part name. Search the section from Contents, find the FIG. number of the parts number list. Confirm illustration part number and machine number. To find a part number after understanding the location of assembly Search the Section from Contents, find the FIG. number of illustration. The part number, shape, name and record are clear.

# Abbreviations and symbols

ASSY · · · Assembled unit.

\* · · · · The marketable part set or kit.

AR ..... Quantity required.
OD ..... Outer diameter

GRD · · · The grade of the tightening allowance between a cylinder body and a liner

and the grade of the clearance between a liner and a piston are shown.

If necessary to confirm the grade for each part when placing orders of parts,

to the WORKSHOP MANUAL i