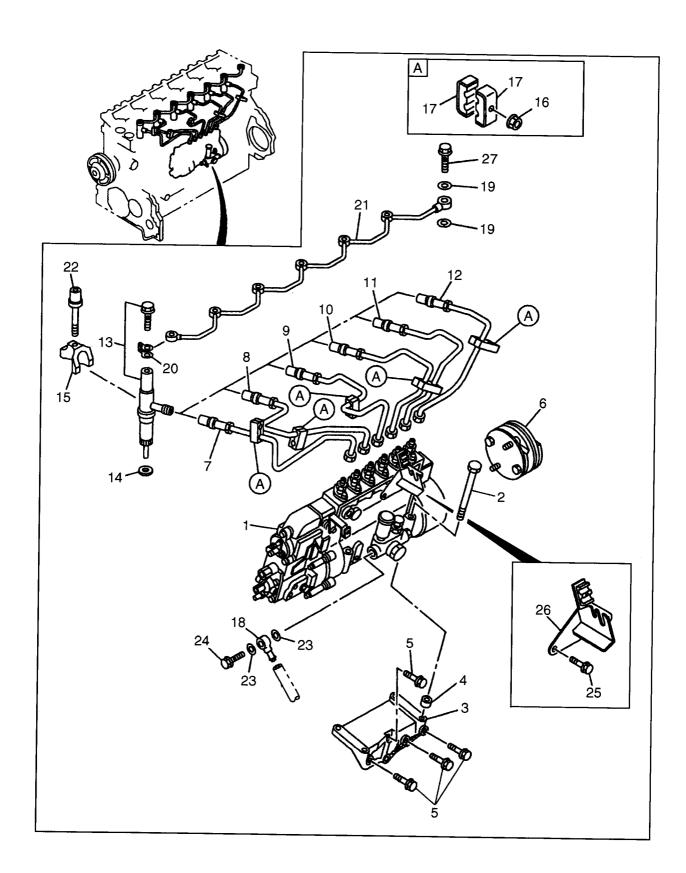

|                |             |                                 |
|                  |                   |            |                 |                |             |                                 |
| 1                | 1                 |            |                 |                |             |                                 |
|                  |                   |            |                 |                |             |                                 |
|                  |                   |            |                 |                |             |                                 |
|                  |                   |            |                 |                |             |                                 |

FIG. 22 INJECTION PIPING インジェクションパイピング



| 1  | Part No.<br>部品番号 |         |                | Description<br>部品名称 |    |            | Remarks : serial No.<br>備考:実施号車 |
|----|------------------|---------|----------------|---------------------|----|------------|---------------------------------|
|    | 1-15603-389-0    |         | INJECTION PUMP | インシ゛ェクションホ゜ンフ゜      | 1  | SEE FIG.25 |                                 |
|    |                  |         |                |                     |    | A:-2000.9  |                                 |
| -  | 1-15603-417-0    |         | INJECTION PUMP | インシ゛ェクションホ゜ンフ゜      | 1  | A:2000.10- |                                 |
| -  | 1-15603-394-0    |         | INJECTION PUMP | インシ゛ェクションホ゜ンフ゜      | 1  | SEE FIG.25 |                                 |
|    |                  |         |