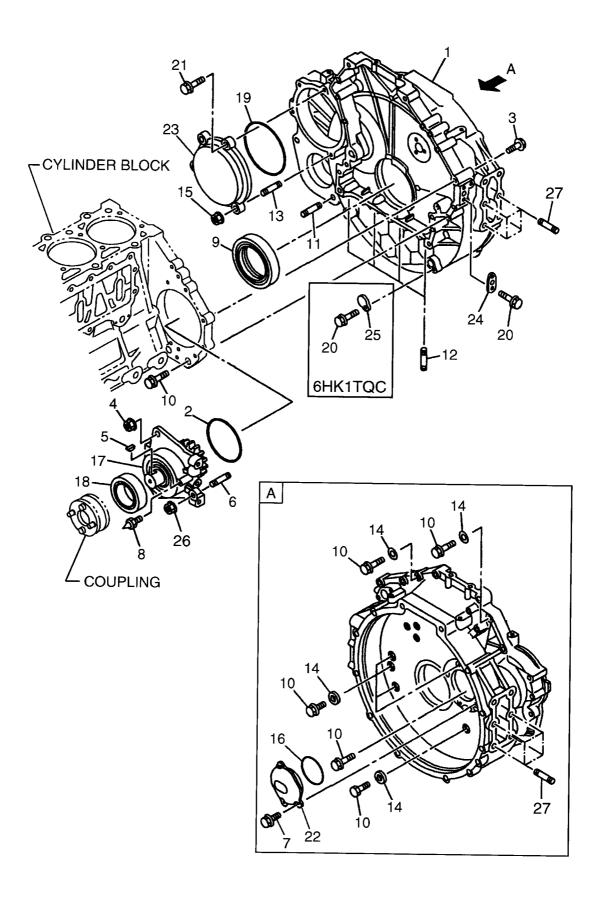

FIG. 1 ENGINE MOUNT エンシェンマウント

| 2<br>3<br>4<br>5<br>6<br>7<br>8 | 26671-02032<br>26671-02061<br>26671-02071<br>26671-02081 |     | ENGINE           |                 |     | 備考:実施号車   |
|---------------------------------|----------------------------------------------------------|-----|------------------|-----------------|-----|-----------|
| 3<br>4<br>5<br>6<br>7<br>8<br>9 | 26671-02071                                              |     | LIVOIIVE         | Iンシ゛ン           | 1   | 6HK1T     |
| 4<br>5<br>6<br>7<br>8<br>9      |                                                          |     | BRACKET          | フ <i>゙ラケッ</i> ト | 1   |           |
| 5<br>6<br>7<br>8<br>9           | 26671-02081                                              |     | BRACKET          | フ゛ラケット          | 1   |           |
| 6<br>7<br>8<br>9                |                                                          |     | BRACKET          | フ゛ラケット          | 1   |           |
| 7<br>8<br>9                     | 26671-02091                                              |     | BRACKET          | フ <i>゙ラ</i> ケット | 1   |           |
| 8<br>9                          | 01116-10040                                              |     | BOLT             | <b>ま゛ルト</b>     | 12  |           |
| 9                               | 02011-00010                                              |     | WASHER           | ワッシャ            | 12  |           |
|                                 | 01116-16045                                              |     | BOLT             | <b>ホ</b> ゛ルト    | 8   |           |
|                                 | 02011-00016                                              |     | WASHER           | ワッシャ            | 8   |           |
| 10                              | 01116-16110                                              |     | BOLT             | ホ゛ルト            | 4   |           |
| 11                              | 26611-02101                                              |     | RUBBER, MOUNTING | ラハ゛-            | 4   |           |
| 12                              | 26611-02111                                              |     | RUBBER, MOUNTING | ラハ゛-            | 4   |           |
| 13                              | 26601-02091                                              |     | PLATE            | フ°レート           | 4   |           |
| 14                              | 02011-00016                                              |     | WASHER           | ワッシャ            | 4   |           |
| 15                              | 01401-10016                                              |     | NUT              | ナット             | 4   |           |
| 16                              | 26551-02111                                              |     | PLATE            | フ°レート           | 2   |           |
| 17                              | 26551-02121                                              |     | PLATE            | プ゚レート           | AR  |           |
| 18                              | 01183-10016                                              |     | BOLT&WASHER      | ホ゛ルト&ワッシャ       | 4   |           |
| A :                             | 26551-02081                                              |     | FILTER ASSY      | フィルタアッセン        | 1   | INC.19-21 |
| 19                              | NO PART NO.                                              |     | HEAD             | <u>ላッ</u> ト*    | 1   |           |
| 20                              | 29141-04341                                              |     | ELEMENT          | エレメント           | 1   |           |
| 21                              | Z-8-97222-125-0                                          |     | ADAPTER          | アタ゛フ゜タ          | 1   |           |
| 22                              | 01110-10110                                              |     | BOLT             | ホ゛ルト            | 1   |           |
| 23 (                            | 01110-10150                                              |     | BOLT             | <b>ホ゛ルト</b>     | 2   |           |
| 24                              | 02010-00010                                              | İ   | WASHER           | ワッシャ            | 3   |           |
| 25 (                            | 01401-00010                                              |     | NUT              | ナット             | 3   |           |
| 26                              | 26671-02051                                              |     | HOSE             | ホース             | 2   |           |
| 27                              | 04150-30606                                              |     | ELBOW            | エルホ゛            | 1   |           |
| 28                              | 04150-20606                                              |     | ELBOW            | Iルオ゛            | 3   |           |
| 29                              | 26551-07011                                              |     | PLATE, CAUTION   | プレート            | 1 1 |           |
| 30                              | 16672-52021                                              |     | GEAR,COUPLING    | <b>*</b> *†-    | 1 1 |           |
| 31 2                            | 26793-82001                                              |     | GASKET           | カ゛スケット          | 1   |           |
| 32 (                            | 01116-10035                                              |     | BOLT             | ホ <b>゙ルト</b>    | 24  |           |
| 33 (                            | 01116-10030                                              |     | BOLT             | <b>ホ゛ルト</b>     | 12  |           |
| 34 (                            | 02011-00010                                              | 1 1 | WASHER           | ワッシャ            | 36  |           |
| 35 2                            | Z-1-13200-666-2                                          |     | FILTER,FUEL      | フィルタ            |     | INC.36    |
| 36 2                            | 29361-02601                                              |     | ELEMENT          | エレメント           | 1   |           |
|                                 |                                                          | Į.  |                  |                 |     |           |
|                                 |                                                          |     |                  |                 |     |           |
|                                 |                                                          |     |                  |                 |     |           |
|                                 |                                                          |     |                  |                 |     |           |
|                                 |                                                          |     |                  |                 |     |           |
|                                 |                                                          |     |                  |                 |     |           |