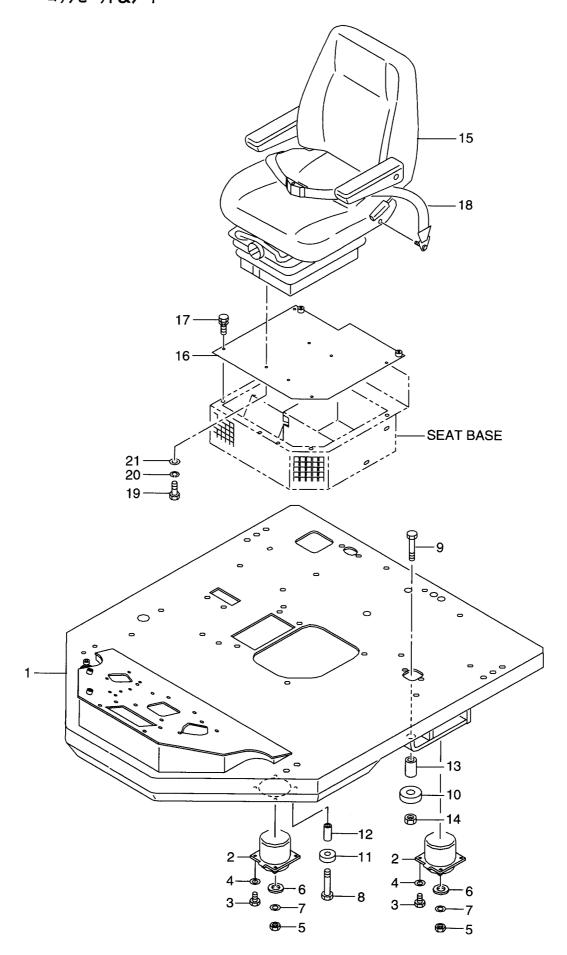

FIG. 45 **DRIVE AXLE(REAR)(2/2)** ト゛ライフ゛アクスル-リヤー

| Item No<br>見出番号 |                      | Mark<br>記号 | Description<br>部品名称 |                       | Req'd<br>個数 | Remarks : serial No.<br>備考:実施号車 |
|-----------------|----------------------|------------|---------------------|-----------------------|-------------|---------------------------------|
| A               |                      |            | AXLE ASSY           | アクスルアッセン              | 1           | INC.1-31 & etc.                 |
| 901             | 16673-57001          | S1         | PINION&RING SET     | ヒ゜ニオン&リンク゛セット         | 1           | INC.1,2                         |
| 902             | 16763-57011          | S2         | DIFF. CASE SET      | テ゛ィファレンシャルケースセット      | 1           | INC.5,6                         |
| 1               | NO PART NO.          | *#         | GEAR,RING           | +**t-                 | '<br>  1    | 1140.5,6                        |
| 2               | NO PART NO.          | *#         | GEAR, PINION        | <b>+</b> ** <b>!</b>  | 1           |                                 |
| 3               | 16763-52201          | ĺ          | NUT,ADJUST          | ナット                   | 2           |                                 |
| 4               | 16763-52211          |            | PLATE,LOCK          | プ°レート                 | 2           |                                 |
| 5               | NO PART NO.          |            | CASE,(B)            | ケース                   | 1           |                                 |
| 6               | NO PART NO.          | i 1        | CASE,(A)            | ケース                   | 1           |                                 |
| 7               | 01106-14120          |            | BOLT                | ホ゛ルト                  | 12          |                                 |
| 8               | 16263-52101          |            | WASHER              | ワッシャ                  | 12          |                                 |
| 9               | 16763-52091          |            | BEARING             | ヘ゛アリンク゛               | 2           |                                 |
| 10              | 16603-53151          |            | GEAR, PINION        | <b>+</b> * <b>†</b> - | 4           |                                 |
| 11              | 16603-53141          |            | GEAR,SIDE           | **P-                  | 2           |                                 |
| 12              | 16763-52281          | 1 1        | WASHER,THRUST       | ワッシャ                  | 4           |                                 |
| 13              | 16603-53201          | l f        | WASHER,THRUST       | ワッシャ                  | 2           |                                 |
| 14              | 16763-52061          | 1 1        | SPIDER              | スハ゜イタ゛                | 1           |                                 |
| 15              | 10060-12041          | 1 1        | PIN,DOWEL           | t°ン                   | 4           |                                 |
| 16              | 01106-16060          |            | BOLT                | <b>ま゛ルト</b>           | 20          |                                 |
| 17              | 190A3-02051          |            | WASHER              | ワッシャ                  | 20          |                                 |
| 18              | 290A4-37091          |            | BEARING             | ^*アリンク*               | 1           |                                 |
| 19              | 101K3-52101          |            | BEARING             | ヘ゛アリンク゛               | 1           |                                 |
| 20              | 16763-52222          |            | SPACER              | スヘ°−サ                 | 1           |                                 |
| 21              | 16763-52311          |            | SPACER              | スペ− <del>サ</del>      | 1           |                                 |
| 22              | 16763-52171          |            | SHIM                | žΔ                    |             | t=0.25mm                        |
| -               | 16763-52181          |            | SHIM                | žΔ                    | 1           | t=0.2mm                         |
| -               | 16763-52191          |            | SHIM                | シム                    |             | t=0.1mm                         |
| 23              | 01106-16045          |            | BOLT                | ホ゛ルト                  | 10          | t-0.1111111                     |
| 24              | 190 <b>A</b> 3-02051 | ,          | WASHER              | ワッシャ                  | 10          |                                 |
| 25              | 03310-01800          |            | O RING              | Oリンケ                  | 1           |                                 |
| 26              | 16763-52104          |            | SEAL,OIL            | シール                   | 1           |                                 |
| 27              | 16603-53441          |            | NUT                 | ナット                   | 1           |                                 |
| 28              | 16763-52301          | 1          | WASHER              | ワッシャ                  | 1           |                                 |
| 29              | 03330-00320          |            | O RING              | Oリンク*                 | 1           |                                 |
| 30              | 16793-52001          | 1 1        | FLANGE              | フランシ゛                 | ; [         |                                 |
| 31              | 16763-52053          |            | CAGE,BEARING        | ケーシ゛                  | 1           |                                 |
|                 |                      |            |                     |                       |             |                                 |