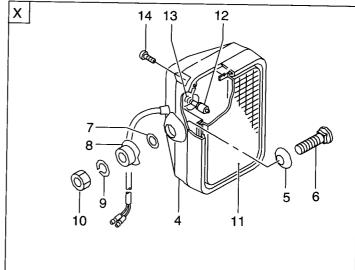

FIG. 5 DUST PROOF RADIATOR(DPR)(OP) 防塵ラジュータ

| Item No<br>見出番号 | Part No.<br>部品番号 | Mark<br>記号 |          | cription<br>品名称 | Req'd<br>個数 | Remarks : serial No.<br>備考:実施号車 |
|-----------------|------------------|------------|----------|-----------------|-------------|---------------------------------|
| 1               | 56670-54811      | 1          | RADIATOR | ラジ゛エータ          | 1           | SEE FIG.6                       |
| 2               | 56670-54821      |            | TUBE     | チューフ゛           | 1           | 022 1 Id.0                      |
| 3               | 26607-42201      |            | HOSE     | ホース             | 1           |                                 |
| 4               | 26602-42361      |            | CLIP     | クリッフ゜           | 2           |                                 |
| 5               | 24067-62281      |            | CLIP     |                 |             |                                 |
| 5               |                  |            |          | クリップ。           | 2           |                                 |
|                 |                  |            |          |                 |             |                                 |

FIG. 6 RADIATOR(DPR)(OP) ラッドエータ

| tem No<br>見出番号 |             | Mark<br>記号 |               | escription<br>部品名称 | Req'd<br>個数 | Remarks : serial No.<br>備考:実施号車 |
|----------------|-------------|------------|---------------|--------------------|-------------|---------------------------------|
| A1             | 56670-54811 |            | RADIATOR ASSY | ラシ゛エータアッセン         | 1           | INC.1-19                        |
| <b>A</b> 2     | 56670-50301 |            | CORE ASSY     | コアーアッセン            | 1           | INC.1-3                         |
| 1              | NO PART NO. | #          | CORE          | コアー                | 1 1         |                                 |
| 2              | 26762-17051 |            | TANK          | タンク                | 1           |                                 |
| 3              | 26762-17062 |            | TANK          | タンク                | 1           |                                 |
| 4              | 56670-54951 |            | SHROUD        | シュラウト゛             | 1           |                                 |
| 5              | 56670-54961 |            | FRAME         | フレーム               | 1           |                                 |
| 6              | 26762-17091 |            | COOLER,OIL    | クーラ                | 1           |                                 |
| 7              | 26602-17081 |            | COCK          | コック                | 1           |                                 |
| 8              | 26702-17201 |            | HOSE          | ホース                | 1           |                                 |
| 9              | 26702-17231 |            | CAP           | キャッフ°              | 1           |                                 |
| 10             | 26602-17021 |            | CLAMP         | クランフ°              | 2           |                                 |
| 11             | 26602-17031 |            | SHEET,RUBBER  | シート                | 2           |                                 |
| 12             | 26602-17041 |            | SHIM          | シム                 | AR          | t=0.6mm                         |
| 13             | 26602-17011 |            | SHEET,RUBBER  | シート                |             | t=U.OIIIII                      |
|                | 01183-10020 |            | BOLT          | ナ゛ルト               | 1 1         |                                 |
|                | 01183-08016 | 1 1        | BOLT          | <b>ホ</b> ゙ルト       | 16          |                                 |
| i              | 26762-17102 |            | NET,WIRE      | が ルr<br>ネット        | 12          |                                 |
| I              | 01183-10020 |            | BOLT          |                    | 2           |                                 |
|                | 56670-50331 | 1 1        | PACKING       | <b>ホ</b> ゛ルト       | 10          |                                 |
| 4              | 56670-50341 | 1 1        | PACKING       | パッキンク゛<br>パッキンク゛   | 1 1         |                                 |
|                |             |            |               |                    |             |                                 |
|                |             |            |               |                    |             |                                 |