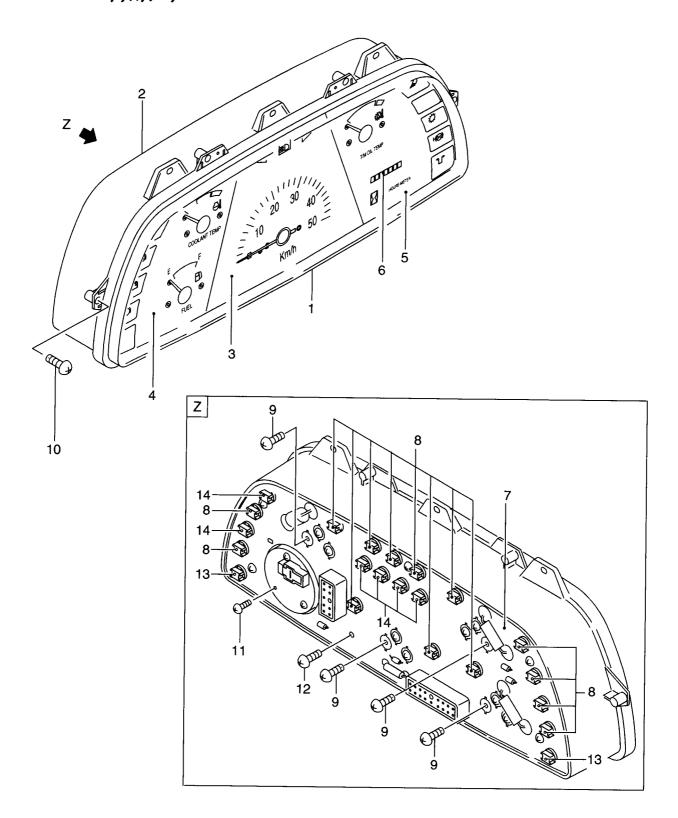

FIG. 11 ELECTRICAL PARTS(WIRE HARNESS) エレクトリカルハ゜ーツ(ワイヤハーネス)

| ltem No.<br>見出番号 | . Part No.<br>部品番号 | Mark<br>記号 | Descriptio<br>部品名称            |         | Req'd<br>個数 | Remarks : serial No.<br>備考:実施号車 |
|------------------|--------------------|------------|-------------------------------|---------|-------------|---------------------------------|
| 1                | 26562-42021        |            | WIRE HARNESS,FRONT            | ワイヤハーネス | 1           | SEE FIG.12                      |
| 2                | 26562-42061        |            | WIRE HARNESS,CENTER           | ワイヤハーネス | 1           | SEE FIG.12                      |
| 3                | 26562-42001        |            | WIRE HARNESS,COCKPIT          | ワイヤハーネス | 1           | SEE FIG.13                      |
| 4                | 26562-42011        |            | WIRE HARNESS,                 | ワイヤハーネス | 1           | SEE FIG.13                      |
|                  |                    |            | T/M CONTROL                   |         |             |                                 |
| 5                | 26672-42111        |            | WIRE HARNESS,<br>REAR FRAME   | ワイヤハーネス | 1           | SEE FIG.15                      |
| 6                | 26672-42121        |            | WIRE HARNESS,<br>TRANSMISSION | ワイヤハーネス | 1           | SEE FIG.16                      |
| 7                | 26672-42131        |            | WIRE HARNESS,ENGINE           | ワイヤハーネス | 1           | SEE FIG.16                      |
|                  |                    |            |                               |         |             |                                 |
|                  |                    |            |                               |         |             |                                 |