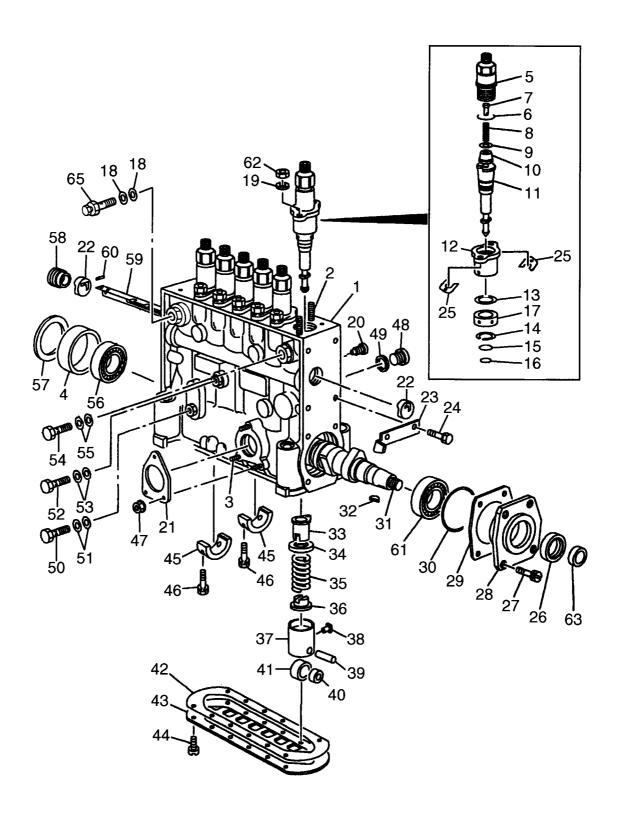

FIG. 1 ENGINE MOUNT エンシェンマウント

| 2<br>3<br>4<br>5<br>6<br>7<br>8 | 26671-02032<br>26671-02061<br>26671-02071<br>26671-02081 |     | ENGINE           |                 |     | 備考:実施号車   |
|---------------------------------|----------------------------------------------------------|-----|------------------|-----------------|-----|-----------|
| 3<br>4<br>5<br>6<br>7<br>8<br>9 | 26671-02071                                              |     | LIVOIIVE         | Iンシ゛ン           | 1   | 6HK1T     |
| 4<br>5<br>6<br>7<br>8<br>9      |                                                          |     | BRACKET          | フ <i>゙ラケッ</i> ト | 1   |           |
| 5<br>6<br>7<br>8<br>9           | 26671-02081                                              |     | BRACKET          | フ゛ラケット          | 1   |           |
| 6<br>7<br>8<br>9                |                                                          |     | BRACKET          | フ゛ラケット          | 1   |           |
| 7<br>8<br>9                     | 26671-02091                                              |     | BRACKET          | フ <i>゙ラ</i> ケット | 1   |           |
| 8<br>9                          | 01116-10040                                              |     | BOLT             | <b>ま゛ルト</b>     | 12  |           |
| 9                               | 02011-00010                                              |     | WASHER           | ワッシャ            | 12  |           |
|                                 | 01116-16045                                              |     | BOLT             | <b>ホ</b> ゛ルト    | 8   |           |
|                                 | 02011-00016                                              |     | WASHER           | ワッシャ            | 8   |           |
| 10                              | 01116-16110                                              |     | BOLT             | ホ゛ルト            | 4   |           |
| 11                              | 26611-02101                                              |     | RUBBER, MOUNTING | ラハ゛-            | 4   |           |
| 12                              | 26611-02111                                              |     | RUBBER, MOUNTING | ラハ゛-            | 4   |           |
| 13                              | 26601-02091                                              |     | PLATE            | フ°レート           | 4   |           |
| 14                              | 02011-00016                                              |     | WASHER           | ワッシャ            | 4   |           |
| 15                              | 01401-10016                                              |     | NUT              | ナット             | 4   |           |
| 16                              | 26551-02111                                              |     | PLATE            | フ°レート           | 2   |           |
| 17                              | 26551-02121                                              |     | PLATE            | プ゚レート           | AR  |           |
| 18                              | 01183-10016                                              |     | BOLT&WASHER      | ホ゛ルト&ワッシャ       | 4   |           |
| A :                             | 26551-02081                                              |     | FILTER ASSY      | フィルタアッセン        | 1   | INC.19-21 |
| 19                              | NO PART NO.                                              |     | HEAD             | <u>ላッ</u> ト*    | 1   |           |
| 20                              | 29141-04341                                              |     | ELEMENT          | エレメント           | 1   |           |
| 21                              | Z-8-97222-125-0                                          |     | ADAPTER          | アタ゛フ゜タ          | 1   |           |
| 22                              | 01110-10110                                              |     | BOLT             | ホ゛ルト            | 1   |           |
| 23 (                            | 01110-10150                                              |     | BOLT             | <b>ホ゛ルト</b>     | 2   |           |
| 24                              | 02010-00010                                              | İ   | WASHER           | ワッシャ            | 3   |           |
| 25 (                            | 01401-00010                                              |     | NUT              | ナット             | 3   |           |
| 26                              | 26671-02051                                              |     | HOSE             | ホース             | 2   |           |
| 27                              | 04150-30606                                              |     | ELBOW            | エルホ゛            | 1   |           |
| 28                              | 04150-20606                                              |     | ELBOW            | Iルオ゛            | 3   |           |
| 29                              | 26551-07011                                              |     | PLATE, CAUTION   | プレート            | 1 1 |           |
| 30                              | 16672-52021                                              |     | GEAR,COUPLING    | <b>*</b> *†-    | 1 1 |           |
| 31 2                            | 26793-82001                                              |     | GASKET           | カ゛スケット          | 1   |           |
| 32 (                            | 01116-10035                                              |     | BOLT             | ホ <b>゙ルト</b>    | 24  |           |
| 33 (                            | 01116-10030                                              |     | BOLT             | <b>ホ゛ルト</b>     | 12  |           |
| 34 (                            | 02011-00010                                              | 1 1 | WASHER           | ワッシャ            | 36  |           |
| 35 2                            | Z-1-13200-666-2                                          |     | FILTER,FUEL      | フィルタ            |     | INC.36    |
| 36 2                            | 29361-02601                                              |     | ELEMENT          | エレメント           | 1   |           |
|                                 |                                                          | Į.  |                  |                 |     |           |
|                                 |                                                          |     |                  |                 |     |           |
|                                 |                                                          |     |                  |                 |     |           |
|                                 |                                                          |     |                  |                 |     |           |
|                                 |                                                          |     |                  |                 |     |           |
|                                 |                                                          |     |                  |                 |     |           |