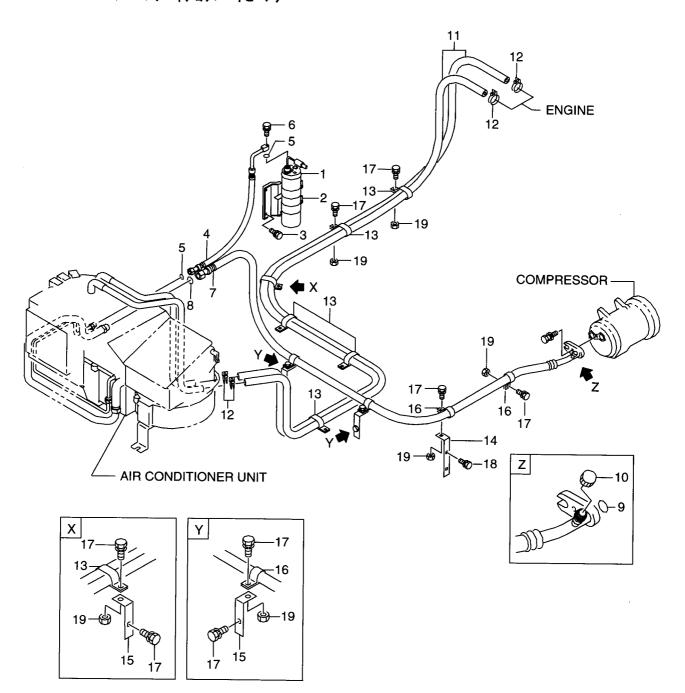

|                  |        |                     |                                |             |                                 |
|                  |                  |        |                     |                                |             |                                 |
|                  |                  |        |                     |                                |             |                                 |
|                  |                  |        |                     |                                |             |                                 |
|                  |                  | 1 I    |                     |                                | 1 1         |                                 |

FIG. 114 AIR CONDITIONER PIPING(1/2) エアーコンディショナハ イヒ ンク で



| Item No.<br>見出番号 | Part No.<br>部品番号 | Mark<br>記号 |                 | cription<br>占名称       | Req'd<br>個数 | Remarks : serial No.<br>備考:実施号車 |
|------------------|------------------|------------|-----------------|-----------------------|-------------|---------------------------------|
| 1                | 26756-75531      |            | RECEIVER, DRYER | レシーハ゛                 | 1           |                                 |
| 2                | 26756-75541      |            | BRACKET         | ブ゛ラケット                | 1           |                                 |
| 3                | 01183-08016      |            | BOLT&WASHER     | <b>ホ゛ルト&amp;ワ</b> ッシャ | 2           |                                 |
| 4                | 26756-75991      |            | HOSE            | ホース