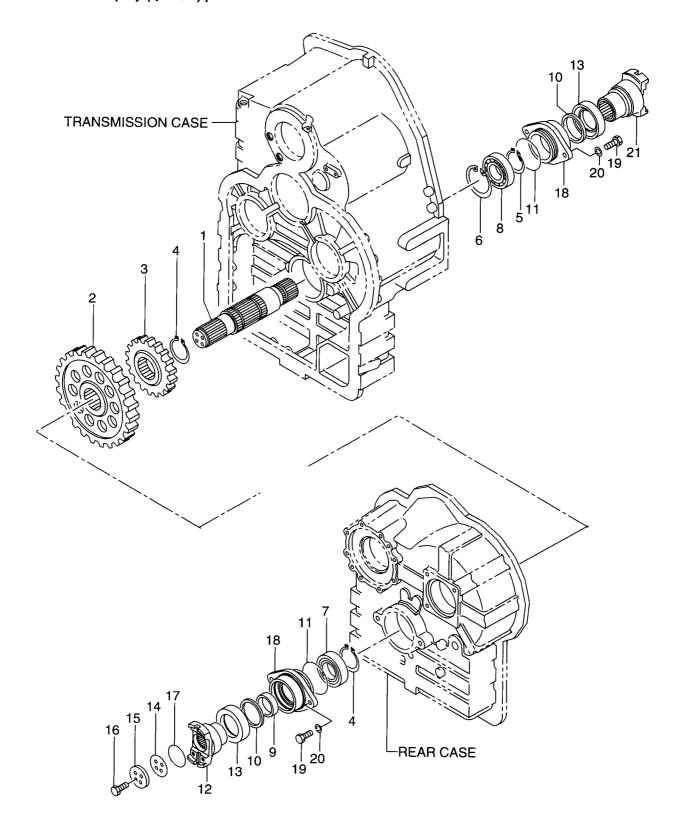

| <b>*</b> * <b>†</b> - | 1           | Z=49                            |
| 11              | 16762-53011 |            | BEARING         | ヘ゛アリンク゛               | 1           | •                               |
| 12              | 16762-52711 |            | BEARING         | ヘ゛アリンク゛               | 1           | i                               |
| 13              | 02100-00055 |            | RING,SNAP       | リンク*                  | 2           |                                 |
| 14              | 02100-00065 |            | RING,SNAP       | リンク゛                  | 3           |                                 |
|                 |             |            |                 |                       |             |                                 |

FIG. 32 DRIVE UNIT(4/5) ト゛ライフ゛ユニット



| Item No.<br>見出番号 |             | Mark<br>記号 |                 | ription<br>a名称 | Req'd<br>個数 | Remarks : serial No.<br>備考:実施号車 |
|------------------|-------------|------------|-----------------|----------------|-------------|---------------------------------|
| Α                | 16672-50011 |            | DRIVE UNIT ASSY | ト゛ライフ゛ユニットアッセン | 1           | INC.1-21 & etc.                 |
| 1                | 16672-52431 |            | SHAFT,OUTPUT    | シャフト           | 1           |                                 |
| 2                | 16672-52331 |            | GEAR            | <b>‡</b> *†-   | 1           | Z=65                            |
| 3                | 16672-52301 |            | GEAR            | <b>‡</b> *†-   | 1           | Z=46                            |
| 4