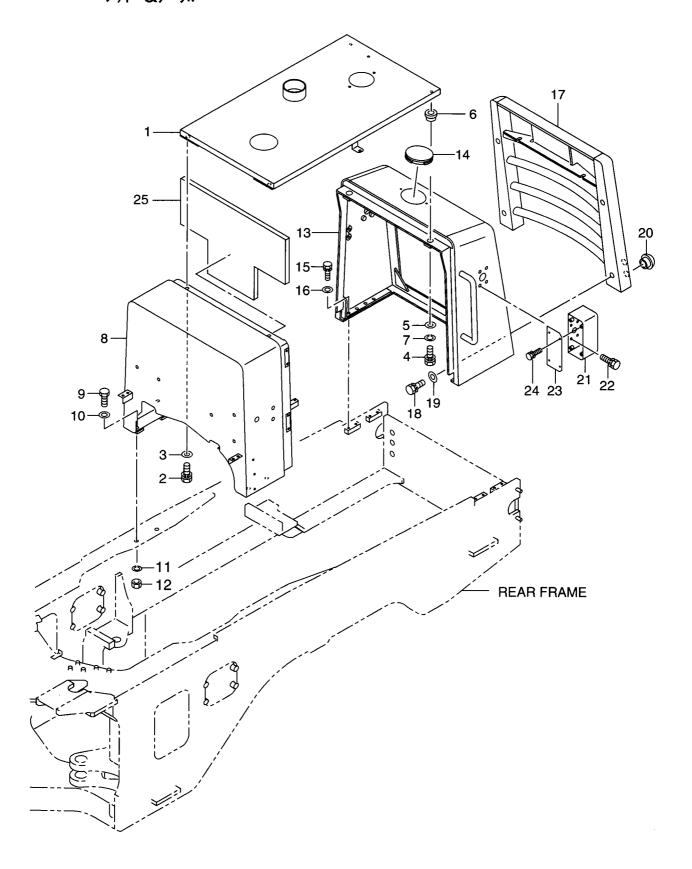

-06020 | 1 1        | BOLT&WASHER | ホ゛ルト&ワッシャ           | 3           |                                 |
| 15               | 01400-00006 |            | NUT         | ナット                 | 3           |                                 |
| 16               | 02000-00006 | 1 1        | WASHER      | ワッシャ                | 3           |                                 |
|                  | 03410-30600 | i 1        | SPONGE      | スポペンシ゛              | 1           |                                 |
|                  |             |            |             |                     |             |                                 |
|                  |             |            |             |                     |             |                                 |

FIG. 73 HOOD & GRILLE フット &ク リル



| Item No.<br>見出番号 |             | l L        |                  | ption<br>名称          | Req'd<br>個数 | Remarks : serial No.<br>備考:実施号車 |
|------------------|-------------|------------|------------------|----------------------|-------------|---------------------------------|
| 1                | 26676-40302 | 3676-40302 | HOOD             | フット゛                 | 1           |                                 |
| 2                | 01183-12030 |            | BOLT&WASHER      | ホ゛ルト&ワッシャ            | 2           |                                 |
| 3                | 26096-42351 |            | WASHER           | ワッシャ                 | 2           |                                 |
| 4                | 01110-12060 |            | BOLT             | ホ゛ルト                 | 2           |