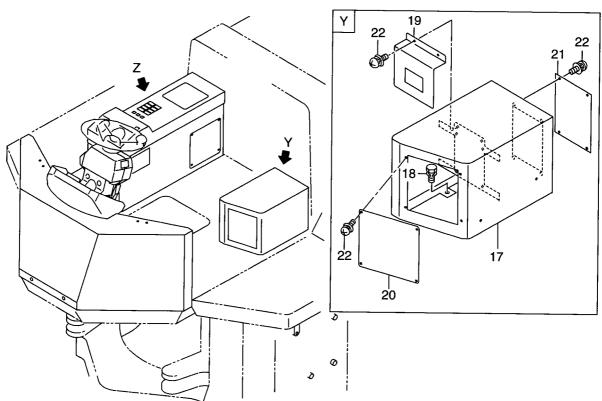

FIG. 15 REAR FRAME WIRING リヤーフレームワイヤリンク゛

| tem No.<br>見出番号 |             | Mark<br>記号 | Descript<br>部品名             |                        | Req'd<br>個数 | Remarks : serial No.<br>備考:実施号車 |
|-----------------|-------------|------------|-----------------------------|------------------------|-------------|---------------------------------|
| 1               | 26672-42111 |            | WIRE HARNESS,<br>REAR FRAME | ワイヤハーネス                | 1           |                                 |
| 2               | 26401-07031 |            | BATTERY RELAY               | ハ゛ッテリリレー               |             | CEE 510 00                      |
| 3               | 26662-42241 |            | LINK, FUSIBLE               | リンク                    | 1           | SEE FIG.23                      |
| 4               | 26552-42101 |            | SAFETY RELAY                | サンティリレー<br>セフティリレー     | 1           | 055 510 00                      |
| 5               | 26552-42111 |            | RELAY                       | <i>せ</i> フティッレー<br>リレー | 1           | SEE FIG.22                      |
| 6               | 26552-42141 |            | CONTROL UNIT,GLOW           |                        | 1 1         | SEE FIG.22                      |
|                 | 26552-42131 |            | GLOW RELAY                  | コントロールユニット             | 1 .         | SEE FIG.22                      |
|                 | 26812-42961 |            | FUSE BOX                    | ク゛ローリレー                | 1           | SEE FIG.22                      |
|                 | 26832-42301 | 1 1        | WORKING LAMP                | ヒュース゛ホ゛ックス             | 1           | SEE FIG.23                      |
|                 | 26402-42101 | 1 1        | REAR COMBINATION            | ワーキンク゛ランフ゜             |             | SEE FIG.21                      |
| .               | 20402-42101 |            |                             | リヤーコンヒ゛ネーションランフ゜       | 1           | SEE FIG.21                      |
| _               | 26402-42111 |            | LAMP,LH<br>REAR COMBINATION | リヤーコンヒ゛ネーションランフ゜       |             | 055 510 04                      |
|                 |             |            | LAMP,RH                     | グドーコンと オージョンランプ        | 1           | SEE FIG.21                      |
| 11              | 21471-24411 |            | GROMMET                     | <b>∂</b> *□ <b>√</b> l |             |                                 |
|                 | 26752-42721 |            | BUZZER                      | ク゛ロメット<br>フ゛サ゛ー        | 2           | 055 510 66                      |
|                 | 26602-40351 | 1 1        | SENDING UNIT, FUEL          |                        | I           | SEE FIG.26                      |
|                 | 26812-42751 |            | BRACKET                     | センテ゛ィンク゛ユニット           |             | SEE FIG.25                      |
| í               | 26752-42621 | 1 1        | CLIP                        | フ゛ラケット                 | 1           |                                 |
|                 | 26752-42641 |            | CLIP                        | クリッフ°                  | 3           |                                 |
| 1               | 26752-42671 | 1 1        | CLIP                        | クリッフ°                  | 11          |                                 |
| - 1             | 26752-42691 |            | CLIP                        | クリッフ°                  | 4           |                                 |
|                 | 01183-10020 |            |                             | クリッフ°                  | 10          |                                 |
|                 | 01183-10020 | 1 1        | BOLT&WASHER                 | <b>ボルト&amp;ワ</b> ッシャ   | 21          |                                 |
|                 | 01401-00010 | 1 1        | BOLT&WASHER                 | ホ゛ルト&ワッシャ              | 1           |                                 |
| ا '             | 01401-00010 |            | NUT                         | ナット                    | 1           |                                 |
|                 |             |            |                             |                        |             |                                 |
|                 |             |            |                             |                        |             |                                 |
|                 |             |            |                             |                        |             |                                 |
|                 |             |            |                             |                        |             |                                 |
|                 |             |            |                             |                        |             |                                 |
|                 |             |            |                             |                        |             |                                 |
|                 |             |            |                             |                        |             |                                 |
|                 |             |            |                             |                        |             |                                 |
|                 |             |            |                             |                        |             |                                 |
|                 |             |            |                             |                        |             |                                 |
|                 |             |            |                             |                        |             |                                 |
|                 |             |            |                             |                        |             |                                 |
|                 |             |            |                             |                        |             |                                 |
|                 |             |            |                             |                        |             |                                 |
|                 |             |            |                             |                        | İ           |                                 |
|                 |             |            |                             |                        |             |                                 |
|                 |             |            |                             |                        |             |                                 |
|                 |             |            |                             |                        |             |                                 |
|                 |             |            |                             |                        |             |                                 |
|                 |             |            |                             |                        |             |                                 |
|                 |             |            |                             |                        |             |                                 |
|                 |             |            |                             |                        |             |                                 |
| Į.              |             |            |                             |                        |             |                                 |
|                 |             | 1          |                             | 1                      |             |                                 |
|                 |             |            |                             |                        |             |                                 |