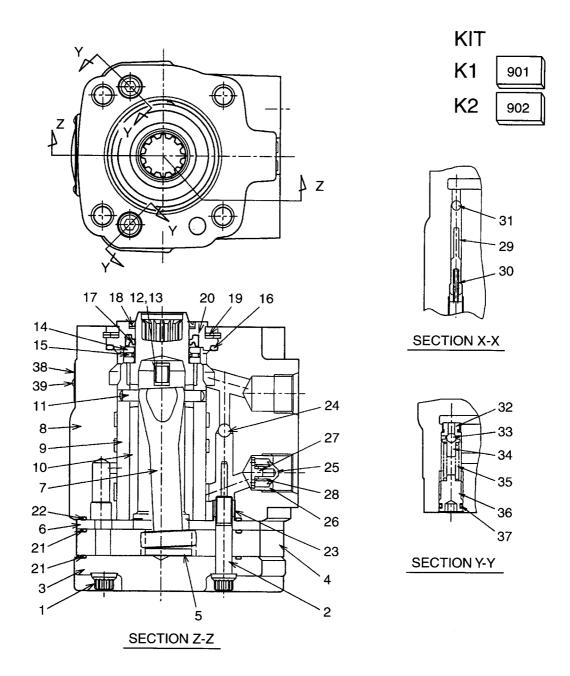

|                 |             |                                 |
|                 |             |            |                     |                 |             |                                 |
|                 |             |            |                     |                 |             |                                 |
|                 |             |            |                     |                 |             |                                 |
|                 |             |            |                     |                 |             |                                 |
| 1               |             |            |                     |                 |             |                                 |

FIG. 54 ORBITROL(1103-) オーヒ゛ットロール





|            | tem No. Part No.<br>見出番号 部品番号 |     | Descriptio<br>部品名称   | Req'd<br>個数                        | Remarks : serial No.<br>備考:実施号車 |                 |  |
|------------|-------------------------------|-----|----------------------|------------------------------------|---------------------------------|-----------------|--|
| A1         | 26564-12211                   |     | ORBITROL ASSY        | オーヒ゛ットロールアッセン                      | 1                               | INC.1-39        |  |
| 901        | 26564-17121                   | K1  | SEAL KIT             | シールキット                             | 1                               | INC.16-18,21,22 |  |
| 902        | 26094-17021                   | K2  | NEEDLE BEARING KIT   | ニート゛ルヘ゛アリンク゛キット                    | 1