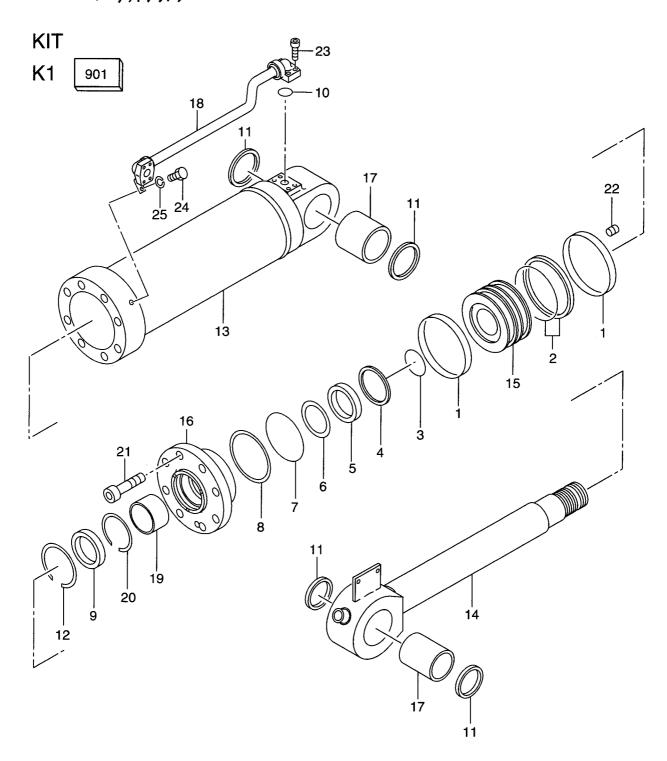

|
|                 |                  |            |                    |                         |             |                                 |
|                 |                  |            |                    |                         |             |                                 |
|                 |                  |            |                    |                         |             |                                 |
|                 |                  |            |                    |                         |             |                                 |
|                 |                  |            |                    |                         |             |                                 |

FIG. 110 BUCKET CYLINDER ハ゛ケットシリンタ゛



| Item No<br>見出番号 |             | Mark<br>記号 | Description<br>部品名称  |                  |     | Remarks : serial No.<br>備考:実施号車 |
|-----------------|-------------|------------|----------------------|------------------|-----|---------------------------------|
| Α               | 26678-50201 |            | BUCKET CYLINDER ASSY | ハ゛ケットシリンタ゛アッセン   | 1   | INC.1-25                        |
| 901             | 26678-57001 | K          | SEAL KIT             | シールキット           | 1   | INC.1-10                        |
| 1               | 26678-57011 | *          | RING,WEAR            | リンケ゛             | 2   |                                 |
| 2               | 26678-57021 | *          | SEAL, PISTON         | シール              | 1 1 |                                 |
| 3               | 2667