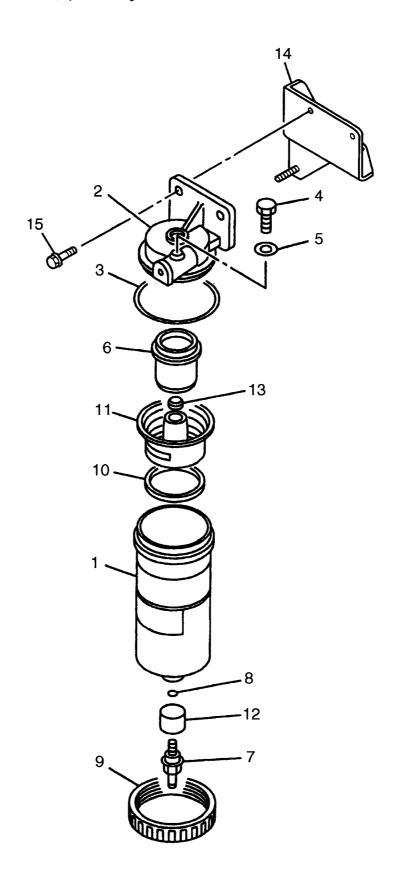

FIG. 1 ENGINE MOUNT エンシェンマウント

| 2<br>3<br>4<br>5<br>6<br>7<br>8 | 26671-02032<br>26671-02061<br>26671-02071<br>26671-02081 |     | ENGINE           |                 |     | 備考:実施号車   |
|---------------------------------|----------------------------------------------------------|-----|------------------|-----------------|-----|-----------|
| 3<br>4<br>5<br>6<br>7<br>8<br>9 | 26671-02071                                              |     | LIVOIIVE         | Iンシ゛ン           | 1   | 6HK1T     |
| 4<br>5<br>6<br>7<br>8<br>9      |                                                          |     | BRACKET          | フ <i>゙ラケッ</i> ト | 1   |           |
| 5<br>6<br>7<br>8<br>9           | 26671-02081                                              |     | BRACKET          | フ゛ラケット          | 1   |           |
| 6<br>7<br>8<br>9                |                                                          |     | BRACKET          | フ゛ラケット          | 1   |           |
| 7<br>8<br>9                     | 26671-02091                                              |     | BRACKET          | フ <i>゙ラ</i> ケット | 1   |           |
| 8<br>9                          | 01116-10040                                              |     | BOLT             | <b>ま゛ルト</b>     | 12  |           |
| 9                               | 02011-00010                                              |     | WASHER           | ワッシャ            | 12  |           |
|                                 | 01116-16045                                              |     | BOLT             | <b>ホ</b> ゛ルト    | 8   |           |
|                                 | 02011-00016                                              |     | WASHER           | ワッシャ            | 8   |           |
| 10                              | 01116-16110                                              |     | BOLT             | ホ゛ルト            | 4   |           |
| 11                              | 26611-02101                                              |     | RUBBER, MOUNTING | ラハ゛-            | 4   |           |
| 12                              | 26611-02111                                              |     | RUBBER, MOUNTING | ラハ゛-            | 4   |           |
| 13                              | 26601-02091                                              |     | PLATE            | フ°レート           | 4   |           |
| 14                              | 02011-00016                                              |     | WASHER           | ワッシャ            | 4   |           |
| 15                              | 01401-10016                                              |     | NUT              | ナット             | 4   |           |
| 16                              | 26551-02111                                              |     | PLATE            | フ°レート           | 2   |           |
| 17                              | 26551-02121                                              |     | PLATE            | プ゚レート           | AR  |           |
| 18                              | 01183-10016                                              |     | BOLT&WASHER      | ホ゛ルト&ワッシャ       | 4   |           |
| A :                             | 26551-02081                                              |     | FILTER ASSY      | フィルタアッセン        | 1   | INC.19-21 |
| 19                              | NO PART NO.                                              |     | HEAD             | <u>ላッ</u> ト*    | 1   |           |
| 20                              | 29141-04341                                              |     | ELEMENT          | エレメント           | 1   |           |
| 21                              | Z-8-97222-125-0                                          |     | ADAPTER          | アタ゛フ゜タ          | 1   |           |
| 22                              | 01110-10110                                              |     | BOLT             | ホ゛ルト            | 1   |           |
| 23 (                            | 01110-10150                                              |     | BOLT             | <b>ホ゛ルト</b>     | 2   |           |
| 24                              | 02010-00010                                              | İ   | WASHER           | ワッシャ            | 3   |           |
| 25 (                            | 01401-00010                                              |     | NUT              | ナット             | 3   |           |
| 26                              | 26671-02051                                              |     | HOSE             | ホース             | 2   |           |
| 27                              | 04150-30606                                              |     | ELBOW            | エルホ゛            | 1   |           |
| 28                              | 04150-20606                                              |     | ELBOW            | Iルオ゛            | 3   |           |
| 29                              | 26551-07011                                              |     | PLATE, CAUTION   | プレート            | 1 1 |           |
| 30                              | 16672-52021                                              |     | GEAR,COUPLING    | <b>*</b> *†-    | 1 1 |           |
| 31 2                            | 26793-82001                                              |     | GASKET           | カ゛スケット          | 1   |           |
| 32 (                            | 01116-10035                                              |     | BOLT             | ホ <b>゙ルト</b>    | 24  |           |
| 33 (                            | 01116-10030                                              |     | BOLT             | <b>ホ゛ルト</b>     | 12  |           |
| 34 (                            | 02011-00010                                              | 1 1 | WASHER           | ワッシャ            | 36  |           |
| 35 2                            | Z-1-13200-666-2                                          |     | FILTER,FUEL      | フィルタ            |     | INC.36    |
| 36 2                            | 29361-02601                                              |     | ELEMENT          | エレメント           | 1   |           |
|                                 |                                                          | Į.  |                  |                 |     |           |
|                                 |                                                          |     |                  |                 |     |           |
|                                 |                                                          |     |                  |                 |     |           |
|                                 |                                                          |     |                  |                 |     |           |
|                                 |                                                          |     |                  |                 |     |           |
|                                 |                                                          |     |                  |                 |     |           |