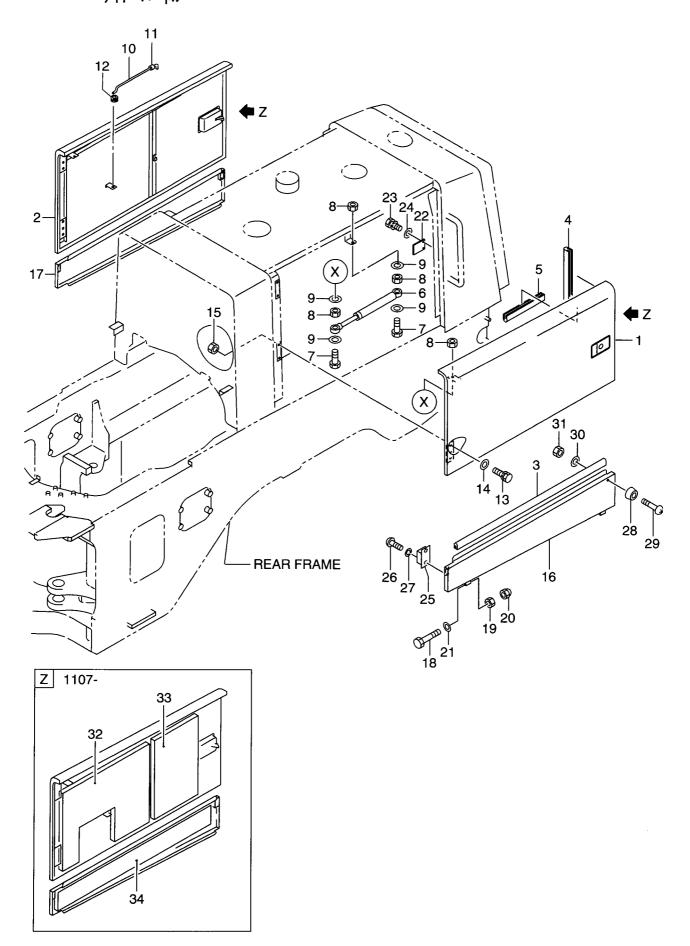

FIG. 15 REAR FRAME WIRING リヤーフレームワイヤリンク゛

| tem No.<br>見出番号 |             | Mark<br>記号 | Descript<br>部品名             |                        | Req'd<br>個数 | Remarks : serial No.<br>備考:実施号車 |
|-----------------|-------------|------------|-----------------------------|------------------------|-------------|---------------------------------|
| 1               | 26672-42111 |            | WIRE HARNESS,<br>REAR FRAME | ワイヤハーネス                | 1           |                                 |
| 2               | 26401-07031 |            | BATTERY RELAY               | ハ゛ッテリリレー               |             | CEE 510 00                      |
| 3               | 26662-42241 |            | LINK, FUSIBLE               | リンク                    | 1           | SEE FIG.23                      |
| 4               | 26552-42101 |            | SAFETY RELAY                | サンティリレー<br>セフティリレー     | 1           | 055 510 00                      |
| 5               | 26552-42111 |            | RELAY                       | <i>せ</i> フティッレー<br>リレー | 1           | SEE FIG.22                      |
| 6               | 26552-42141 |            | CONTROL UNIT,GLOW           |                        | 1 1         | SEE FIG.22                      |
|                 | 26552-42131 |            | GLOW RELAY                  | コントロールユニット             | 1 .         | SEE FIG.22                      |
|                 | 26812-42961 |            | FUSE BOX                    | ク゛ローリレー                | 1           | SEE FIG.22                      |
|                 | 26832-42301 | 1 1        | WORKING LAMP                | ヒュース゛ホ゛ックス             | 1           | SEE FIG.23                      |
|                 | 26402-42101 | 1 1        | REAR COMBINATION            | ワーキンク゛ランフ゜             |             | SEE FIG.21                      |
| .               | 20402-42101 |            |                             | リヤーコンヒ゛ネーションランフ゜       | 1           | SEE FIG.21                      |
| _               | 26402-42111 |            | LAMP,LH<br>REAR COMBINATION | リヤーコンヒ゛ネーションランフ゜       |             | 055 510 04                      |
|                 |             |            | LAMP,RH                     | グドーコンと オージョンランプ        | 1           | SEE FIG.21                      |
| 11              | 21471-24411 |            | GROMMET                     | <b>∂</b> *□ <b>√</b> l |             |                                 |
|                 | 26752-42721 |            | BUZZER                      | ク゛ロメット<br>フ゛サ゛ー        | 2           | 055 510 66                      |
|                 | 26602-40351 | 1 1        | SENDING UNIT, FUEL          |                        | I           | SEE FIG.26                      |
|                 | 26812-42751 |            | BRACKET                     | センテ゛ィンク゛ユニット           |             | SEE FIG.25                      |
| í               | 26752-42621 | 1 1        | CLIP                        | フ゛ラケット                 | 1           |                                 |
|                 | 26752-42641 |            | CLIP                        | クリッフ°                  | 3           |                                 |
| 1               | 26752-42671 | 1 1        | CLIP                        | クリッフ°                  | 11          |                                 |
| - 1             | 26752-42691 |            | CLIP                        | クリッフ°                  | 4           |                                 |
|                 | 01183-10020 |            |                             | クリッフ°                  | 10          |                                 |
|                 | 01183-10020 | 1 1        | BOLT&WASHER                 | <b>ボルト&amp;ワ</b> ッシャ   | 21          |                                 |
|                 | 01401-00010 | 1 1        | BOLT&WASHER                 | ホ゛ルト&ワッシャ              | 1           |                                 |
| ا '             | 01401-00010 |            | NUT                         | ナット                    | 1           |                                 |
|                 |             |            |                             |                        |             |                                 |
|                 |             |            |                             |                        |             |                                 |
|                 |             |            |                             |                        |             |                                 |
|                 |             |            |                             |                        |             |                                 |
|                 |             |            |                             |                        |             |                                 |
|                 |             |            |                             |                        |             |                                 |
|                 |             |            |                             |                        |             |                                 |
|                 |             |            |                             |                        |             |                                 |
|                 |             |            |                             |                        |             |                                 |
|                 |             |            |                             |                        |             |                                 |
|                 |             |            |                             |                        |             |                                 |
|                 |             |            |                             |                        |             |                                 |
|                 |             |            |                             |                        |             |                                 |
|                 |             |            |                             |                        |             |                                 |
|                 |             |            |                             |                        | İ           |                                 |
|                 |             |            |                             |                        |             |                                 |
|                 |             |            |                             |                        |             |                                 |
|                 |             |            |                             |                        |             |                                 |
|                 |             |            |                             |                        |             |                                 |
|                 |             |            |                             |                        |             |                                 |
|                 |             |            |                             |                        |             |                                 |
|                 |             |            |                             |                        |             |                                 |
| Į.              |             |            |                             |                        |             |                                 |
|                 |             | 1          |                             | 1                      |             |                                 |
|                 |             |            |                             |                        |             |                                 |