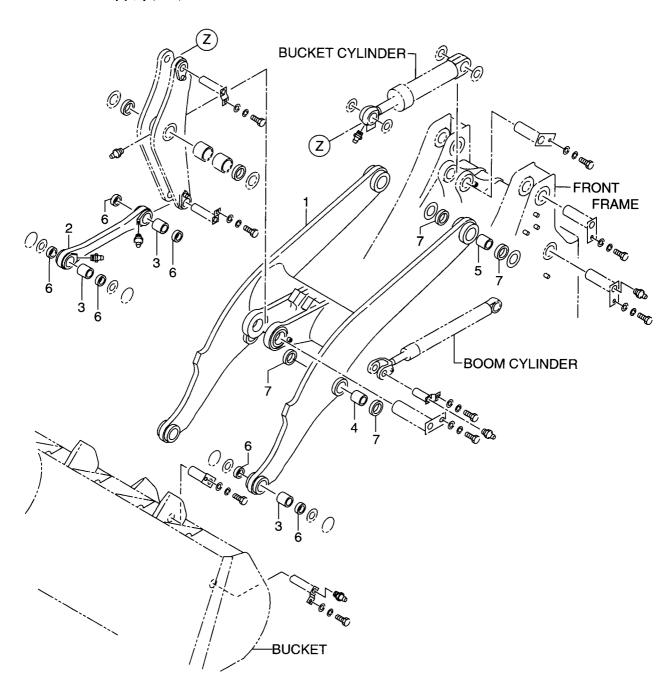

FIG. 85 VALVE CONTROL(2/4) パールフール

| Item No<br>見出番号 | 1           | Mark<br>記号 |                | cription<br>品名称       | Req'd<br>個数 | Remarks : serial No.<br>備考:実施号車 |
|-----------------|-------------|------------|----------------|-----------------------|-------------|---------------------------------|
| 1               | 26677-32011 |            | MAIN VALVE     | メインハ゛ルフ゛              | 1           | SEE FIG.88                      |
| 2               | 01110-12140 |            | BOLT           | ホ゛ルト                  | 2           |                                 |
| 3               | 01110-12100 |            | BOLT           | ホ゛ルト                  | 1           |                                 |
| 4               | 02010-00012 |            | WASHER         | ワッシャ                  | 3           |                                 |
| 5               | 01401-00012 |            | NUT            | ナット                   | 3           |                                 |
| 6               | 26567-42061 |            | HOSE           | ホース                   | 2           |                                 |
| 7               | 26567-42071 |            | HOSE           | ホース                   | 2           |                                 |
| 8               | 04138-00202 |            | ADAPTER        | アタ゛フ゜タ                | 2           |                                 |
| 9               | 21787-92161 |            | ELBOW          | INA.                  | 3           |                                 |
| 10              | 26557-42301 |            | RESTRICTION    | リストリクション              | 1           |                                 |
| 11              | 26557-42321 |            | RESTRICTION    | リストリクション              | '           |                                 |
| 12              | 21777-62981 |            | ADAPTER        | アタ゛フ゜タ                | 1           |                                 |
| 13              | 04137-00202 |            | NIPPLE         | ニッフ゜ル                 |             |                                 |
| 14              | 21967-62441 |            | ELBOW          | エルホ゛                  | 1           |                                 |
| 15              | 26602-42181 |            | CLIP           |                       | 1 5         |                                 |
|                 |             |            |                | クリッフ゜                 | 5           |                                 |
| 16              | 01183-10020 |            | BOLT&WASHER    | <b>ホ゛ルト&amp;ワッシャ</b>  | 2           |                                 |
| 17              | 01183-10016 |            | BOLT&WASHER    | <b>ホ゛ルト&amp;ワッシャ</b>  | 1           |                                 |
| 18              | 26677-42051 |            | BRACKET        | フ゛ラケット                | 1 1         |                                 |
| 19              | 26606-42251 |            | MOUNT,RUBBER   | マウント                  | 4           |                                 |
| 20              | 26312-12021 |            | WASHER         | ワッシャ                  | 4           |                                 |
| 21              | 01110-12060 |            | BOLT           | ホ゛ルト                  | 4           |                                 |
| 22              | 01401-00012 |            | NUT            | ナット                   | 4           |                                 |
| 23              | 02000-00012 |            | WASHER         | ワッシャ                  | 4           |                                 |
| 24              | 26557-42141 |            | RUBBER         | <b>ラ</b> バ−           | 1 1         |                                 |
| 25              | 26827-42131 |            | BRACKET        | フ゛ラケット                | 1 1         |                                 |
| 26              | 01183-10020 |            | BOLT&WASHER    | <b>ホ゛ルト&amp;ワ</b> ッシャ | 2           |                                 |
| 27              | 21777-62981 |            | ADAPTER        | アタ゛フ゜タ                | 4           |                                 |
| 28              | 26607-42691 |            | HOSE,PROTECTOR | ホース                   | 1           |                                 |
| 29              | 26607-42311 |            | CLAMP          | <b>ク</b> ランフ゜         | 2           |                                 |
| 30              | 26607-42311 |            | CLAMP          | クランフ゜                 | 1 1         | 1113-                           |
| 31              | 26091-12081 |            | WASHER         | ワッシャ                  | 1           | 1113-                           |
| 32              | 01183-10030 |            | BOLT&WASHER    | <b>ボルト&amp;ワ</b> ッシャ  | 1 1         | 1113-                           |
| 33              | 01401-00010 |            | NUT            | ナット                   | 1 1         | 1113-                           |
|                 |             |            |                |                       |             |                                 |
|                 |             |            |                |                       |             |                                 |

FIG. 86 VALVE CONTROL(3/4) ハ゛ルフ゛コントロール

| Item No.<br>見出番号                      |             | Mark<br>記号 |                      | ription<br>占名称         | Req'd<br>個数 | Remarks : serial No.<br>備考:実施号車 |
|---------------------------------------|-------------|------------|----------------------|------------------------|-------------|---------------------------------|
| 1                                     | 56430-53491 |            | ADAPTER              | アタ゛フ゜タ                 | 1           | INC.2                           |
| 2                                     | 03320-00240 |            | O RING               | Oリング                   | 1           |                                 |
| 3                                     | 26677-42091 |            | HOSE                 | ホース                    | 1           |                                 |
| 4                                     | 24067-62281 |            | CLIP                 | クリッフ°                  | 2           |                                 |
| 5                                     | 04150-20303 |            | ELBOW                | エルホ゛                   | 1 1         |                                 |
| 6                                     | 26677-42061 |            | HOSE                 | ホース                    | 1           |                                 |
| 7                                     | 26602-42081 |            | CLIP                 | クリッフ°                  | 1           |                                 |
| Α                                     | 26557-42461 |            | FILTER ASSY          | フィルタアッセン               | 1           | INC.8-12                        |
| 8                                     | 26557-42481 |            | HEAD                 | <b>^</b> "/            | 1           |                                 |
| 9                                     | 26557-42491 |            | HOUSING              | ハウシェンク                 | 1           |                                 |
| 10                                    | 26557-42471 |            | ELEMENT              | エレメント                  | 1           |                                 |
| 11                                    | 03350-00650 |            | O RING               | Oリンク゛                  | 1           |                                 |
| 12                                    | 26557-42511 |            | RING,BACK UP         | リンク゛                   | 1 1         |                                 |
| 13                                    | 01183-10040 |            | BOLT&WASHER          | <b>ホ</b> ゙ルト&ワッシャ      | 4           |                                 |
| 14                                    | 26407-32001 |            | MOUNT,RUBBER         | マウント                   | 4           |                                 |
| 15                                    | 26606-52721 |            | WASHER               | ワッシャ                   | 4           |                                 |
| 16                                    | 26267-62451 |            | FITTING              | フィッティンク゛               | 1           |                                 |
| 17                                    | 21787-62211 |            | NIPPLE               | ニッフ゜ル                  |             |                                 |
| 18                                    | 03320-00240 |            | O RING               | Oリンケ゛                  | '           |                                 |
| 19                                    | 26567-42431 |            | HOSE                 | ホース                    | '           |                                 |
| 20                                    | 26602-42951 |            | CLIP                 | グ へ<br><b>クリ</b> ッフ゜   | 2           |                                 |
| 21                                    | 01183-10016 |            | BOLT&WASHER          | ホ <sup>*</sup> ルト&ワッシャ | 2           |                                 |
| 22                                    | 04150-20404 | i l        | ELBOW                | か ルトQフラフャ<br>エルホ゛      | 1           |                                 |
| 23                                    | 26567-42041 | 1 1        | CHARGING VALVE       | チャーシ゛ンク゛ハ゛ルフ゛          |             | SEE FIG.91                      |
| 24                                    | 01183-10070 |            | BOLT&WASHER          | ホ <i>゙ル</i> ト&ワッシャ     |             | SEE FIG.91                      |
| 25                                    | 01401-00010 |            | NUT                  | ナット                    | 3           |                                 |
| 26                                    | 26567-42051 | 1 1        | BRACKET              | フット<br>フ゛ラケット          | 3           |                                 |
| 27                                    | 26407-32001 | 1 1        | MOUNT,RUBBER         | マウント                   |             |                                 |
| 28                                    | 26606-52721 | 1 1        | WASHER               |                        | 3           |                                 |
| 29                                    | 01183-10040 |            | BOLT&WASHER          | ワッシャ                   | 3           |                                 |
| - 1                                   | 04150-20202 |            | ELBOW                | ホ`ルト&ワッシャ<br>エルホ゛      | 3           |                                 |
|                                       | 26557-42111 | 1 1        | HOSE                 | ホース                    |             |                                 |
|                                       | 04137-00202 |            | NIPPLE               |                        |             |                                 |
| 33                                    | 26602-42071 |            | CLIP                 | ニッフ゜ル                  | 1 1         |                                 |
| · · · · · · · · · · · · · · · · · · · | 01183-10016 |            |                      | クリッフ。                  | 3           |                                 |
| 35                                    | 04150-20303 |            | BOLT&WASHER<br>ELBOW | ホ <b>゙ルト&amp;ワ</b> ッシャ | 2           |                                 |
|                                       | 26567-42101 | 1 1        |                      | エルホ゛                   |             |                                 |
| 37                                    | 04134-20303 | 1 1        | HOSE                 | ホース                    |             |                                 |
| 37                                    | 04134-20303 |            | NIPPLE               | ニップ゜ル                  | 1           |                                 |
|                                       |             |            |                      |                        |             |                                 |
|                                       |             |            |                      |                        |             |                                 |
|                                       |             |            |                      |                        |             |                                 |
|                                       |             |            |                      |                        |             |                                 |
|                                       |             |            |                      |                        |             |                                 |

FIG. 87 VALVE CONTROL(4/4) パールフェコントロール

| tem No.<br>見出番号 |             | Mark<br>記号 | Desc<br>部品  | cription<br>品名称 | Req'd<br>個数 | Remarks : serial No.<br>備考:実施号車 |
|-----------------|-------------|------------|-------------|-----------------|-------------|---------------------------------|
| 1               | 04150-20404 |            | ELBOW       | I.l.t."         | 1           |                                 |
| 2               | 26677-42102 |            | HOSE        | ホース             | 1           |                                 |
| 3               | 26677-42112 |            | HOSE        | ホース             | 1           |                                 |
| 4               | 24067-62281 |            | CLIP        | <b>クリ</b> ッフ°   | 3           |                                 |
| 5               | 26677-42121 |            | ELBOW       | IN#.            | 2           | INC.6                           |
| 6               | 03320-00290 |            | O RING      | Oリング            | 2           |                                 |
|                 | 26507-82031 |            | CLIP        | クリッフ°           | 10          |                                 |
| 8               | 01183-10020 |            | BOLT&WASHER | ホ゛ルト&ワッシャ       | 6           |                                 |
| 9               | 01401-00010 |            | NUT         | ナット             | 2           |                                 |
| 10              | 26602-42951 |            | CLIP        | <b>クリ</b> ッフ°   | 1           |                                 |
|                 |             |            |             |                 |             |                                 |
| :               |             |            |             |                 |             |                                 |
|                 |             |            |             |                 |             |                                 |
|                 |             |            |             |                 |             |                                 |
|                 |             |            |             |                 |             |                                 |
|                 |             |            |             |                 |             |                                 |
|                 |             |            |             |                 |             |                                 |
|                 |             |            |             |                 |             |                                 |
|                 |             |            |             |                 |             |                                 |
|                 |             | į.         |             |                 |             |                                 |
|                 |             | į          |             |                 |             |                                 |
|                 |             | ;          |             |                 |             |                                 |
|                 |             |            |             |                 |             |                                 |
| ĺ               |             |            |             |                 |             |                                 |
|                 |             |            |             |                 |             |                                 |
|                 |             |            |             |                 |             |                                 |
|                 |             |            |             |                 |             |                                 |
|                 |             |            |             |                 |             |                                 |
|                 |             |            |             |                 |             |                                 |

FIG. 88 MAIN VALVE メインハ゛ルフ゛

| Item No<br>見出番号 |             |     | Descri<br>部品名      |                  | Req'd<br>個数 | Remarks : serial No.<br>備考:実施号車 |
|-----------------|-------------|-----|--------------------|------------------|-------------|---------------------------------|
| A               | 26677-32011 |     | VALVE ASSY         | ハ゛ルフ゛アッセン        | 1           | INC.1-33                        |
| 1               | NO PART NO. | #   | CASING             | ケーシンク゛           | 1           |                                 |
| 2               | 26677-37261 |     | COVER              | カバー              | 1           |                                 |
| 3               | 26677-37271 |     | PLUG               | プラグ              | 1           |                                 |
| 4               | 03320-00240 |     | O RING             | Oリンク゛            | 2           |                                 |
| 5               | 03320-00290 |     | O RING             | Oリンケ゛            | 1           |                                 |
| 6               | 03350-00300 |     | O RING             | Oリンク゛            | 1 1         |                                 |
| 7               | 03350-01100 |     | O RING             | Oリンク゛            | 1 1         |                                 |
| 8               | 26677-37601 |     | COVER,SPRING       | カハ゛ー             | 2           |                                 |
| 9               | 26677-37291 |     | COVER,SPOOL        | カハ*ー             | 2           |                                 |
| 10              | 26677-37301 |     | FLANGE             | フランシ゛            | 1 1         |                                 |
| 11              | 26677-37311 |     | O RING             | Oリンケ゛            | 2           |                                 |
| 12              | 03350-00400 |     | O RING             | Oリンク゛            | 2           |                                 |
| 13              | 26677-37321 |     | BOLT               | ホ゛ルト             | 8           |                                 |
| 14              | 26677-37331 |     | SPOOL,BUCKET       | スフ°ール            | 1 1         |                                 |
| 15              | 26677-37341 |     | SPOOL,HOIST        | スフ°ール            | 1 1         |                                 |
|                 | 26677-37351 |     | SPRING             | ヘン "<br>スプリンク゛   | 1 1         |                                 |
|                 | 26677-37361 |     | SPRING             | スプリンク゛           | 2           |                                 |
|                 | 26677-37371 |     | SPRING             | スフ゜リンク゛          |             |                                 |
|                 | 26677-37381 |     | SEAT,SPRING        | シート              |             |                                 |
|                 | 26677-37391 |     | BOLT               | ・ホ゛ルト            | 4           |                                 |
|                 | 26677-37401 |     | STOPPER            | ストッハ°            | 2           |                                 |
|                 | 26677-37411 |     | STOPPER            | ストッハ°            |             |                                 |
|                 | 26677-37421 |     | POPPET             | ^ドッ^<br>ポペット     |             |                                 |
|                 | 26677-37431 |     | SPRING             | なってって<br>スプリンク゛  | 2           |                                 |
| i               | 26677-37441 | l f | PLUG               | プラク゛             | 2           |                                 |
|                 | 26677-37451 | 1 1 | VALVE,MAIN RELIEF  | ハ゛ルフ゛            | 2           |                                 |
| 1               | 26677-37461 | 1 1 | VALVE, PORT RELIEF | ハ・ルフ・            |             |                                 |
|                 | 26677-37471 |     | VALVE,PORT RELIEF  | ハ゛ルフ゛            | 1 1         |                                 |
|                 | 26677-37611 |     | VALVE,PORT RELIEF  | ハ゛ルフ゛            | 1 1         |                                 |
|                 | 26677-37491 | 1 1 | BOLT               | ナ*ルト             | 2           |                                 |
| i               | 26677-39501 | l i | BOLT               |                  | 4           |                                 |
|                 | NO PART NO. | 1 1 | NAME PLATE         | ホ`ルト<br>• ノコ°」 ↓ | 4           |                                 |
|                 | NO PART NO. | 1 1 | PIN                | ネームフ゜レート         |             |                                 |
| 33              | NO PART NO. | "   | rin                | ピン               | 2           |                                 |
|                 |             |     |                    |                  |             |                                 |
|                 |             |     |                    |                  |             |                                 |

FIG. 89 MPPC VALVE MPPCバルブ

| tem No.<br>見出番号 | Part No.<br>部品番号           | Mark<br>記号 | Descrip<br>部品名          | otion<br>3称        | Req'd<br>個数 | Remarks : serial No.<br>備考:実施号車 |
|-----------------|----------------------------|------------|-------------------------|--------------------|-------------|---------------------------------|
| <b>A</b> 1      | 26757-32062<br>26757-37441 |            | MPPC VALVE ASSY<br>BODY | MPPCバルブアッセン<br>ボデー | 1 1         | INC.1-4<br>SEE FIG.90           |
| 2               | 26757-37451                |            | PLATE                   | ァッ<br>フ°レート        | 1           | JOEET IG.30                     |
| 3               | 26757-37461                |            | BOLT                    | ホ゛ルト               | 2           |                                 |
| 4               | 26607-37341                |            | CLIP                    | クリッフ°              | 1           |                                 |
|                 |                            |            |                         |                    |             |                                 |
|                 |                            |            |                         |                    |             |                                 |
|                 |                            |            |                         |                    |             |                                 |
|                 |                            |            |                         |                    |             |                                 |
|                 |                            |            |                         |                    |             |                                 |
|                 |                            |            |                         |                    |             |                                 |
|                 |                            |            |                         |                    |             |                                 |
|                 |                            |            |                         | ı                  |             |                                 |
|                 |                            |            |                         |                    |             |                                 |
|                 |                            |            |                         |                    |             |                                 |
|                 |                            |            |                         |                    |             |                                 |
|                 |                            |            |                         |                    |             |                                 |
|                 |                            |            |                         |                    |             |                                 |
|                 |                            |            |                         |                    | :           |                                 |
|                 |                            |            |                         | ļ                  |             |                                 |
|                 |                            |            |                         |                    |             |                                 |
|                 |                            |            |                         |                    | į           |                                 |
|                 |                            |            |                         |                    |             |                                 |
| į               |                            |            |                         |                    |             |                                 |
|                 |                            |            |                         |                    |             |                                 |
|                 |                            |            |                         |                    |             |                                 |
|                 |                            |            |                         |                    |             |                                 |