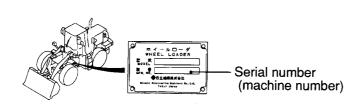

#### How to order parts

When ordering, be sure to specify the model name, specification and serial number (machine number) of your machine, as well as the part number and desired quantity for each part. For optional parts, specify the model name and serial mumber (machine number) as well as the part number and desired quantity for each part. The machine serial number (machine number) is indicated on the machine name plate.