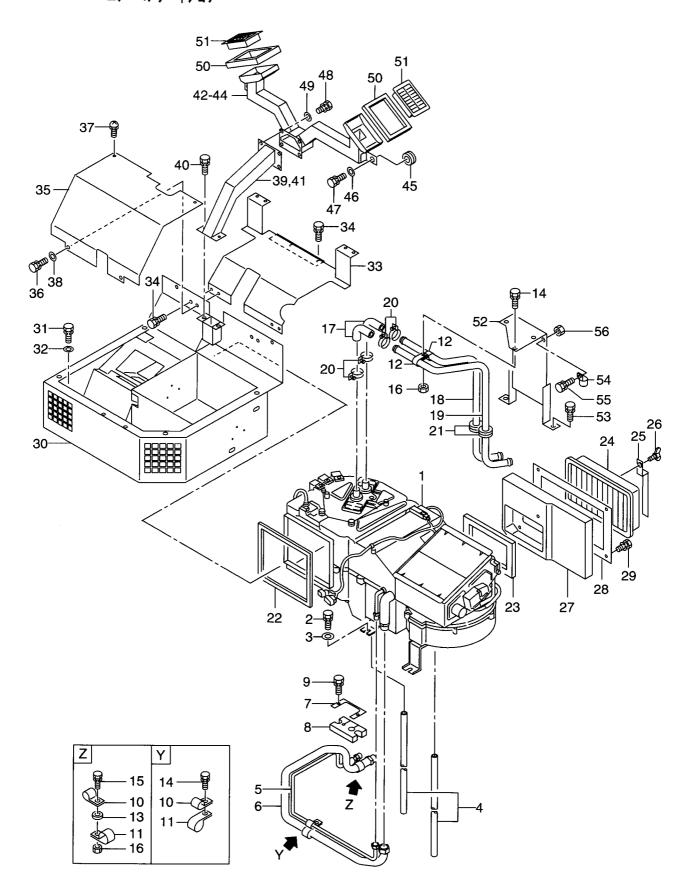

|                 | 01183-10030 |            | BOLT&WASHER         | ナ ルト&ワッシャ                       | 2           |                                 |
| I               | 26562-42231 | 1 1        | PLATE, LEVEL        | ホ ルト&ソッツャ<br>フ°レート              | 2           |                                 |
| - 1             | 01183-10020 | 1 1        | BOLT&WASHER         | プ レート<br>ホ <b>゙ルト&amp;ワ</b> ッシャ | 3           |                                 |
|                 |             |            |                     |                                 |             |                                 |
|                 |             |            |                     |                                 |             |                                 |

FIG. 112 AIR CONDITIONER(1/2) エアーコンテ゛ィショナ



| Item No.<br>見出番号 | Part No.<br>部品番号 | Mark<br>記号 | Description<br>部品名称 |                        | Req'd<br>個数 | Remarks : serial No.<br>備考:実施号車 |
|------------------|------------------|------------|---------------------|------------------------|-------------|---------------------------------|
| 1                | 26756-71091      |            | AIR CON UNIT        | エア-コンユニット              | 1           | SEE FIG.117                     |
| 2                | 01183-10020      |            | BOLT&WASHER         | <b>ホ*ルト&amp;ワッシ</b> ャ  | 4           |                                 |
| 3                | 02000-00010      |            | WASHER              | ワッシャ                   | 4           |                                 |
| 4                | 26756-76031      |            | HOSE,