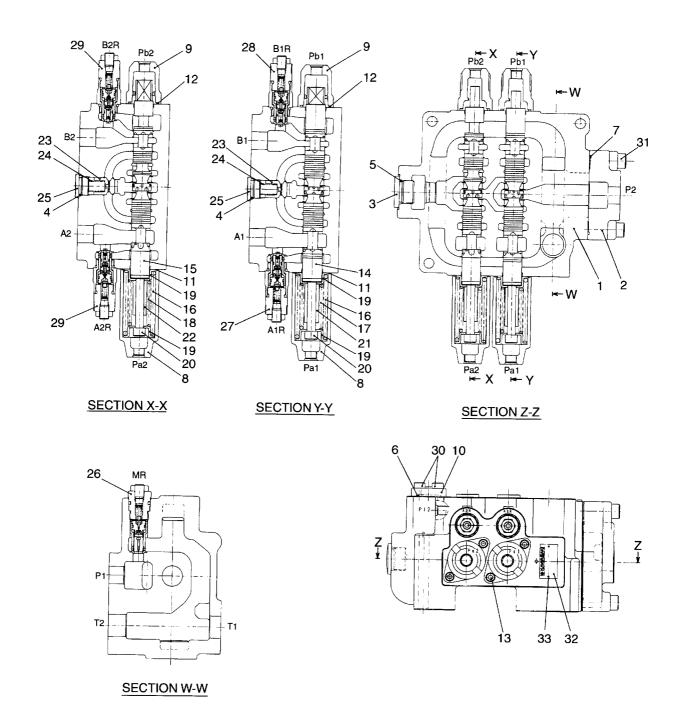

# CONTENTS (3/3) 目 次

| SECTION                                      | 部門                     | FIG.No.<br>図番号                          |
|----------------------------------------------|------------------------|-----------------------------------------|
| VALVE CONTROL (3/4)                          | バルブコントロール              | 86                                      |
| VALVE CONTROL (4/4)                          | バルブコントロール              | 87                                      |
| MAIN VALVE                                   | メインバルブ                 | 88                                      |
| MPPC VALVE                                   | MPPCバルブ                | 89                                      |
| BODY (MPPC VALVE)                            | ボデー(MPPCバルブ)           | 90                                      |
| CHARGING VALVE                               | チャージングバルブ              | 91                                      |
| PIPING KIT WITH THREE SPOOL VALVE (AP3) (OP) | 3 連バルブ付パイピングキット        | 92                                      |
| CONTROL VALVE (AP3) (OP)                     | コントロールバルブ              | 93                                      |
| OIL TANK                                     | オイルタンク                 | 94                                      |
| HYDRAULIC SYSTEM (SUCTION)                   | ハイドロリックシステム(サクション)     | 95                                      |
| HYDRAULIC SYSTEM (BOOM & BUCKET)             | ハイドロリックシステム(ブーム&バケット)  | 96                                      |
| HYDRAULIC SYSTEM (STEERING) (-1111)          | ハイドロリックシステム(ステアリング)    | 97                                      |
| HYDRAULIC SYSTEM (STEERING) (1112-)          | ハイドロリックシステム(ステアリング)    | 97 <b>A</b>                             |
| PRIORITY VALVE                               | プライオリティバルブ             | 98                                      |
| CUSHION VALVE                                | クッションバルブ               | 99                                      |
| HYDRAULIC SYSTEM (TRANSMISSION)              | ハイドロリックシステム(トランスミッション) | 100                                     |
| ANTI-PITCHING SYSTEM (APS) (OP)              | アンチピッチングシステム           | 101                                     |
| WIRE HARNESS & DECAL (APS) (OP)              | ワイヤハーネス&デカル            | 102                                     |
| VALVE (APS) (OP)                             | バルブ                    | 103                                     |
| SOLENOID VALVE (APS) (OP)                    | ソレノイドバルブ               | 104                                     |
| PUMP MOUNT                                   | ポンプマウント                | 105                                     |
| LOADING                                      | ローディング                 | *************************************** |
| ВООМ                                         | ブーム                    | 106                                     |
| HIGH LIFT ARM (HLA) (OP)                     | ハイリフトアーム               | 107                                     |
| BUCKET                                       | バケット                   | 108                                     |
| BOOM CYLINDER                                | ブームシリンダ                | 109                                     |
| BUCKET CYLINDER                              | バケットシリンダ               | 110                                     |
| BUCKET LEVELLER                              | バケットレベラ                | 111                                     |
| ACCESSORY PARTS                              | アクセサリパーツ               |                                         |
| AIR CONDITIONER (1/2)                        | エアーコンディショナ             | 112                                     |
| AIR CONDITIONER (2/2)                        | エアーコンディショナ             | 113                                     |
| AIR CONDITIONER PIPING (1/2)                 | エアーコンディショナパイピング        | 114                                     |
| AIR CONDITIONER PIPING (2/2)                 | エアーコンディショナパイピング        | 115                                     |
| COMPRESSOR MOUNT                             | コンプレッサマウント             | 116                                     |
| AIR CONDITIONER UNIT                         | エアーコンディショナユニット         | 117                                     |
| COOL BOX (CRB) (OP)                          | クールボックス                | 118                                     |
| GREASE PIPING                                | グリースパイピング              | 119                                     |
| DECAL (JPN)                                  | デカル                    | 120                                     |
| SERVICE TOOLS                                | サービスツール                | 121                                     |
| FIRE EXTINGUISHER (FE) (OP)                  | 消火器                    | 122                                     |