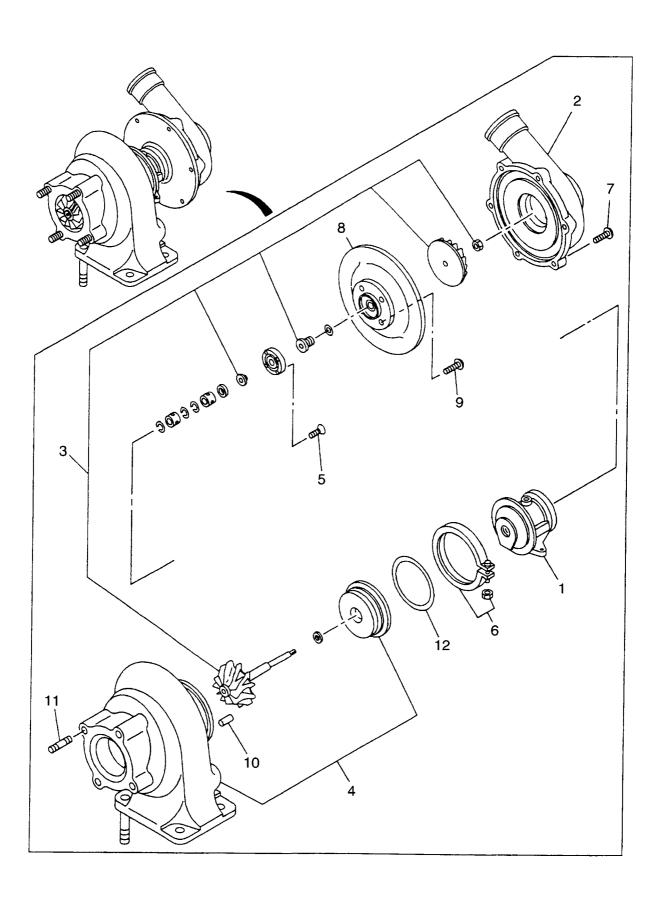

FIG. 3 COOLING SYSTEM クーリンク゛システム

| Item No<br>見出番号 |             | Mark<br>記号 | Descrip<br>部品名    |                      | Req'd<br>個数 | Remarks : serial No.<br>備考:実施号車 |
|-----------------|-------------|------------|-------------------|----------------------|-------------|---------------------------------|
| 1               | 26672-10221 |            | RADIATOR          | ラシ゛I−タ               | 1           | SEE FIG.4                       |
| 2               | 26602-12011 |            | RUBBER,MOUNTING   | ラハ゛-                 | 2           |                                 |
| 3               | 26602-12021 |            | WASHER            | ワッシャ                 | 2           |                                 |
| 4               | 01116-12080 |            | BOLT              | <b>ホ゛ルト</b>          | 2           |                                 |
| 5               | 02011-00012 |            | WASHER            | ワッシャ                 | 2           |                                 |
| 6               | 01401-10012 |            | NUT               | ナット                  | 2           |                                 |
| 7               | 26752-12151 |            | RUBBER, MOUNTING  | ラハ゛-                 | 4           |                                 |
| 8               | 26602-12021 |            | WASHER            | ワッシャ                 | 2           |                                 |
| 9               | 01116-12080 |            | BOLT              | <b>ホ゛ルト</b>          | 2           |                                 |
| 10              | 02011-00012 |            | WASHER            | ワッシャ                 | 2           |                                 |
| 11              | 01401-10012 |            | NUT               | ナット                  | 2           |                                 |
| 12              | 26672-12251 |            | HOSE              | ホース                  | 1           |                                 |
| 13              | 26672-12261 |            | HOSE              | ホース                  | 1           |                                 |
| 14              | 24067-62331 |            | CLIP              | クリッフ゜                | 2           |                                 |
| 15              | 26607-63291 |            | CLIP              | クリッフ゜                | 2           |                                 |
| 16              | 26552-12061 |            | COVER             | カハ゛ー                 | 2           |                                 |
| 17              | 01183-08016 |            | BOLT&WASHER       | ホ゛ルト&ワッシャ            | 8           |                                 |
| 18              | 02000-00008 |            | WASHER            | ワッシャ                 | 8           |                                 |
| 19              | 26752-12021 |            | SHROUD            | シュラウト゛               | 1           |                                 |
| 20              | 01183-08016 |            | BOLT&WASHER       | ホ゛ルト&ワッシャ            | 2           |                                 |
| Α               | 26602-12181 |            | RESERVE TANK ASSY | リサ゛ーフ゛タンクアッセン        | 1           | INC.21-25                       |
| 21              | 26602-17141 |            | TANK              | タンク                  | 1 1         | 110.21 20                       |
| 22              | 26602-17151 |            | CONDUCTION        | コンタ・クション             |             |                                 |
| 23              | 26602-17171 |            | CAP               | キャッフ゜                |             |                                 |
| 24              | 26602-17181 |            | PACKING           | パッキンク゛               |             |                                 |
| 25              | 26602-17191 | 1          | PIPE              | パイプ                  |             |                                 |
| 26              | 26602-12151 |            | BELT              | ላ* ルト                | 1 1         |                                 |
| 27              | 01183-10020 |            | BOLT&WASHER       | <b>ボルト&amp;ワ</b> ッシャ | 5           |                                 |
| 28              | 01401-00010 |            | NUT               | ナット                  | 2           |                                 |
|                 | 26672-12271 | 1 1        | BRACKET           | フ゛ラケット               | 1           |                                 |
| i               | 26602-12171 |            | HOSE              | ホース                  |             |                                 |
| 31              | 26602-42061 | 1 !        | CLIP              | クリッフ°                | 2           |                                 |
| l               |             |            |                   | ,,,,                 | _           |                                 |
|                 |             |            |                   |                      |             |                                 |
|                 |             |            |                   |                      |             |                                 |
|                 |             |            |                   |                      |             |                                 |
|                 |             |            |                   |                      |             |                                 |
|                 |             |            |                   |                      |             |                                 |
|                 |             |            |                   |                      |             |                                 |
|                 |             |            |                   |                      |             |                                 |
|                 |             |            |                   |                      |             |                                 |
|                 |             |            |                   |                      | }           |                                 |
|                 |             |            |                   |                      |             |                                 |
|                 |             |            |                   |                      |             |                                 |
|                 |             |            |                   |                      |             |                                 |
|                 |             |            |                   |                      |             |                                 |
|                 |             |            |                   |                      |             |                                 |
|                 |             |            |                   |                      |             |                                 |
|                 |             |            |                   |                      |             |                                 |
|                 |             |            |                   |                      |             |                                 |
|                 |             |            |                   |                      |             |                                 |

FIG. 4 RADIATOR ラジ゛エータ

| Item No.<br>見出番号 |             | Mark<br>記号 |               | scription<br>品名称 | Req'd<br>個数 | Remarks : serial No.<br>備考:実施号車 |
|------------------|-------------|------------|---------------|------------------|-------------|---------------------------------|
| A                | 26672-10221 |            | RADIATOR ASSY | ラシ゛エータアッセン       | 1           | INC.1-17                        |
| 1                | 26762-17031 |            | RADIATOR      | ラシ゛エータ           | 1           |                                 |
| 2                | 26672-17061 |            | SHROUD        | シュラウト゛           | 1           |                                 |
| 3                | 26672-17011 |            | FRAME         | フレーム             | 1           |                                 |
| 4                | 26672-17022 |            | COOLER,OIL    | クーラ              | 1           |                                 |
| 5                | 26602-17081 |            | COCK          | コック              | 1           |                                 |
| 6                | 26702-17201 |            | HOSE          | ホース              | 1           |                                 |
| 7                | 26702-17231 |            | CAP           | キャッフ°            | 1           |                                 |
| 8                | 26602-17021 |            | CLAMP         | クランフ゜            | 2           |                                 |
| 9                | 26602-17031 |            | SHEET,RUBBER  | シート              | 2           |                                 |
| 10               | 26602-17041 |            | SHIM          | УA               | AR          |                                 |
| 11               | 26602-17011 |            | SHEET,RUBBER  | シート              | 1           |                                 |
| 12               | 01183-10020 |            | BOLT          | <b>ホ゛ルト</b>      | 16          |                                 |
| 13               | 01183-08016 |            | BOLT          | ホ゛ルト             | 12          |                                 |
| 14               | 26762-17102 |            | NET,WIRE      | ネット              | 2           |                                 |
| 15               | 01183-10020 |            | BOLT          | <b>ホ</b> *ルト     | 10          |                                 |
| 16               | 26672-17051 |            | PLATE         | プレート             | 2           |                                 |
| 17               | 01183-08020 | 1 1        | BOLT          | ホ゛ルト             | 4           |                                 |
|                  |             |            |               |                  |             |                                 |
|                  |             |            |               |                  |             |                                 |