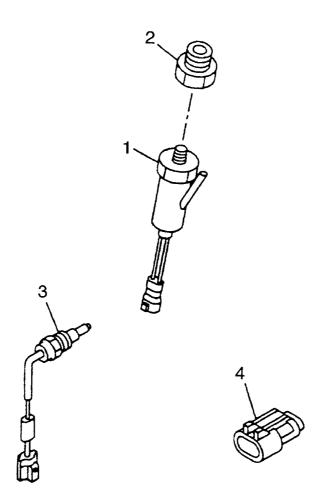

FIG. 7 FUEL SYSTEM フューエルシステム

| Item No.<br>見出番号 |             | Mark<br>記号 |             | escription<br>部品名称    | Req'd<br>個数 | Remarks : serial No.<br>備考:実施号車 |
|------------------|-------------|------------|-------------|-----------------------|-------------|---------------------------------|
| 1                | 26672-20202 |            | TANK,FUEL   | タンク                   | 1           |                                 |
| 2                | 01110-20070 |            | BOLT        | ホ゛ルト                  | 3           |                                 |
| 3                | 26323-02001 | j          | WASHER      | ワッシャ                  | 3           |                                 |
| 4                | 02010-00020 |            | WASHER      | ワッシャ                  | 3           |                                 |
| 5                | 01401-00020 |            | NUT         | ナット                   | 3           |                                 |
| 6                | 26552-22021 |            | CAP         | キャッフ゜                 | 1           | INC.7,8                         |
| 7                | 26552-27011 |            | CYLINDER    | シリンタ゛                 | 1           |                                 |
| 8                | 26552-42381 |            | KEY         | <b>‡</b> -            | 1           |                                 |
| 9                | 26402-22021 |            | STRAINER    | ストレーナ                 | 1           |                                 |
| 10               | 26197-52251 |            | COVER       | カハ゛ー                  | 1           |                                 |
| 11               | 03310-01450 |            | O RING      | Oリンク゛                 | 1           |                                 |
| 12               | 01183-10020 |            | BOLT&WASHER | <b>ホ゛ルト&amp;ワッシ</b> ャ | 5           |                                 |
| 13               | 26602-22191 |            | NIPPLE      | ニッフ゜ル                 | 2           |                                 |
| 14               | 24047-92121 |            | PLUG        | フ <sup>°</sup> ラケ゛    | 1           |                                 |
|                  | 26602-22161 |            | VALVE       | ハ゛ルフ゛                 | 1           |                                 |
|                  | 26762-22051 |            | HOSE        | ホース                   | 2           |                                 |
| 17               | 29122-22482 |            | HOSE        | ホース                   | 1 1         |                                 |
| 18               | 24067-62241 |            | CLIP        | <b>クリ</b> ッフ゜         | 5           |                                 |
| 19               | 26602-42211 |            | CLIP        | <b>クリ</b> ッフ゜         | 7           |                                 |
| 20               | 01183-10016 |            | BOLT&WASHER | <b>ボルト&amp;ワ</b> ッシャ  | 5           |                                 |
|                  | 01183-10020 |            | BOLT&WASHER | <b>ボルト&amp;ワ</b> ッシャ  | 1 1         |                                 |
| 22               | 01401-00010 |            | NUT         | ナット                   | 1 1         |                                 |
| 23               | 26612-42081 |            | BRACKET     | フ゛ラケット                | 1 1         |                                 |
| 24               | 24047-92121 |            | PLUG        | プラグ                   | 1           | -1112                           |
|                  |             |            |             |                       |             |                                 |
|                  |             |            |             |                       |             |                                 |