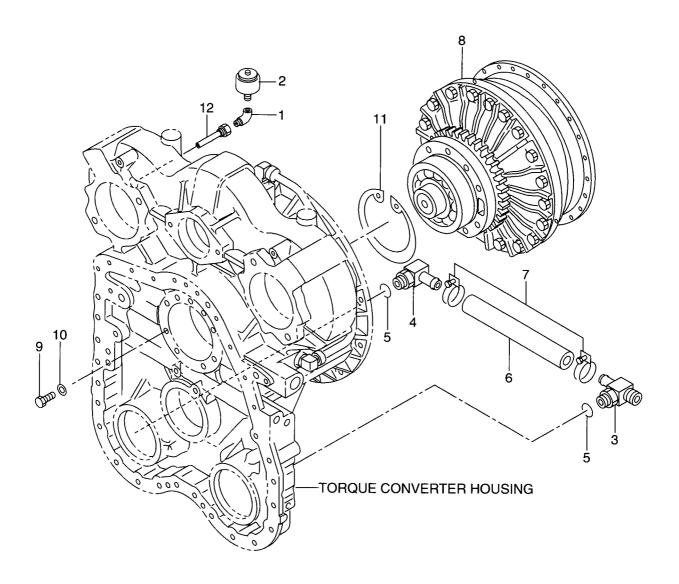

# CONTENTS (1/3) 目 次

| SECTION                           | 部門                   | FIG.No.<br>図番号 |
|-----------------------------------|----------------------|----------------|
| ENGINE                            | エンジン                 |                |
| ENGINE MOUNT                      | エンジンマウント             | 1              |
| ENGINE CONTROL                    | エンジンコントロール           | 2              |
| COOLING SYSTEM                    | クーリングシステム            | 3              |
| RADIATOR                          | ラジエータ                | 4              |
| DUST PROOF RADIATOR (DPR) (OP)    | 防塵ラジエータ              | 5              |
| RADIATOR (DPR) (OP)               | ラジエータ                | 6              |
| FUEL SYSTEM                       | フューエルシステム            | 7              |
| AIR INTAKE & EXHAUST SYSTEM       | エアーインテーク&エキゾーストシステム  | 8              |
| AIR CLEANER                       | エアークリーナ              | 9              |
| PRE CLEANER (APL) (OP)            | プレクリーナ               | 10             |
| ELECTRICAL                        | エレクトリカル              |                |
| ELECTRICAL PARTS (WIRE HARNESS)   | エレクトリカルパーツ(ワイヤハーネス)  | 11             |
| FRONT FRAME WIRING                | フロントフレームワイヤリング       | 12             |
| COCKPIT WIRING (1/2)              | コックピットワイヤリング         | 13             |
| COCKPIT WIRING (2/2)              | コックピットワイヤリング         | 14             |
| REAR FRAME WIRING                 | リヤーフレームワイヤリング        | 15             |
| ENGINE WIRING                     | エンジンワイヤリング           | 16             |
| BATTERY CABLE                     | バッテリケーブル             | 17             |
| BATTERY                           | バッテリ                 | 18             |
| INSTRUMENT PANEL                  | インストルメントパネル          | 19             |
| CLUSTER METER                     | クラスタメータ              | 20             |
| ELECTRICAL PARTS (LAMP)           | エレクトリカルパーツ(ランプ)      | 21             |
| ELECTRICAL PARTS (RELAY) (1/2)    | エレクトリカルパーツ(リレー)      | 22             |
| ELECTRICAL PARTS (RELAY) (2/2)    | エレクトリカルパーツ(リレー)      | 23             |
| ELECTRICAL PARTS (RELAY & SWITCH) | エレクトリカルパーツ(リレー&スイッチ) | 24             |
| ELECTRICAL PARTS (SWITCH)         | エレクトリカルパーツ(スイッチ)     | 25             |
| ELECTRICAL PARTS (HORN & BUZZER)  | エレクトリカルパーツ(ホーン&ブザー)  | 26             |
| CAR STEREO (CRS) (OP)             | カーステレオ               | 27             |
| ROAD REGULATION KIT (RRE) (OP)    | 車検仕様                 | 28             |
| POWER TRAIN                       | パワートレーン              |                |
| DRIVE UNIT (1/5)                  | ドライブユニット             | 29             |
| DRIVE UNIT (2/5)                  | ドライブユニット             | 30             |
| DRIVE UNIT (3/5)                  | ドライブユニット             | 31             |
| DRIVE UNIT (4/5)                  | ドライブユニット             | 32             |
| DRIVE UNIT (5/5)                  | ドライブユニット             | 33             |
| TRANSMISSION CONTROL VALVE (1/2)  | トランスミッションコントロールバルブ   | 34             |
| TRANSMISSION CONTROL VALVE (2/2)  | トランスミッションコントロールバルブ   | 35             |
| CLUTCH (FORWARD & REVERSE)        | クラッチ(フォワード&リバース)     | 36             |
| CLUTCH (1ST & 2ND)                | クラッチ(ファースト&セカンド)     | 37             |
| CLUTCH (3RD & 4TH)                | クラッチ(サード&フォース)       | 38             |
| TORQUE CONVERTER (1/2)            | トルクコンバータ             | 39             |
| TORQUE CONVERTER (2/2)            | トルクコンバータ             | 40             |
| CHARGING PUMP                     | チャージングポンプ            | 41             |
| DRIVE AXLE (FRONT) (1/2)          | ドライブアクスル (フロント)      | 42             |
| DRIVE AXLE (FRONT) (2/2)          | ドライブアクスル(フロント)       | 43             |