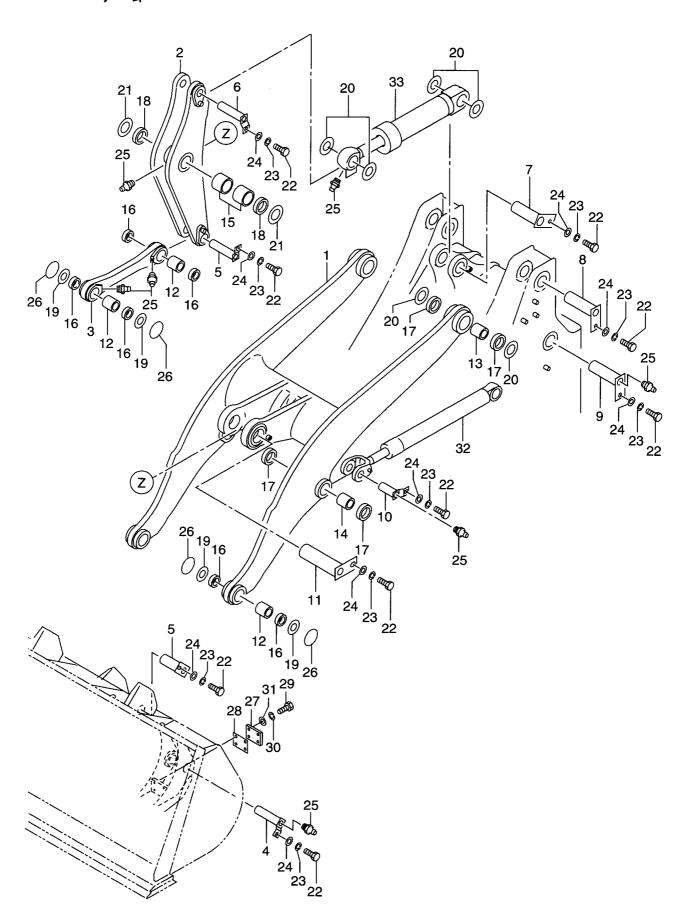

FIG. 85 VALVE CONTROL(2/4) パールフール

| Item No<br>見出番号 | 1           | Mark<br>記号 |                | cription<br>品名称       | Req'd<br>個数 | Remarks : serial No.<br>備考:実施号車 |
|-----------------|-------------|------------|----------------|-----------------------|-------------|---------------------------------|
| 1               | 26677-32011 |            | MAIN VALVE     | メインハ゛ルフ゛              | 1           | SEE FIG.88                      |
| 2               | 01110-12140 |            | BOLT           | ホ゛ルト                  | 2           |                                 |
| 3               | 01110-12100 |            | BOLT           | ホ゛ルト                  | 1           |                                 |
| 4               | 02010-00012 |            | WASHER         | ワッシャ                  | 3           |                                 |
| 5               | 01401-00012 |            | NUT            | ナット                   | 3           |                                 |
| 6               | 26567-42061 |            | HOSE           | ホース                   | 2           |                                 |
| 7               | 26567-42071 |            | HOSE           | ホース                   | 2           |                                 |
| 8               | 04138-00202 |            | ADAPTER        | アタ゛フ゜タ                | 2           |                                 |
| 9               | 21787-92161 |            | ELBOW          | INA.                  | 3           |                                 |
| 10              | 26557-42301 |            | RESTRICTION    | リストリクション              | 1           |                                 |
| 11              | 26557-42321 |            | RESTRICTION    | リストリクション              | '           |                                 |
| 12              | 21777-62981 |            | ADAPTER        | アタ゛フ゜タ                | 1           |                                 |
| 13              | 04137-00202 |            | NIPPLE         | ニッフ゜ル                 |             |                                 |
| 14              | 21967-62441 |            | ELBOW          | エルホ゛                  | 1           |                                 |
| 15              | 26602-42181 |            | CLIP           |                       | 1 5         |                                 |
|                 |             |            |                | クリッフ゜                 | 5           |                                 |
| 16              | 01183-10020 |            | BOLT&WASHER    | <b>ホ゛ルト&amp;ワッシャ</b>  | 2           |                                 |
| 17              | 01183-10016 |            | BOLT&WASHER    | <b>ホ゛ルト&amp;ワッシャ</b>  | 1           |                                 |
| 18              | 26677-42051 |            | BRACKET        | フ゛ラケット                | 1 1         |                                 |
| 19              | 26606-42251 |            | MOUNT,RUBBER   | マウント                  | 4           |                                 |
| 20              | 26312-12021 |            | WASHER         | ワッシャ                  | 4           |                                 |
| 21              | 01110-12060 |            | BOLT           | ホ゛ルト                  | 4           |                                 |
| 22              | 01401-00012 |            | NUT            | ナット                   | 4           |                                 |
| 23              | 02000-00012 |            | WASHER         | ワッシャ                  | 4           |                                 |
| 24              | 26557-42141 |            | RUBBER         | <b>ラ</b> バ−           | 1 1         |                                 |
| 25              | 26827-42131 |            | BRACKET        | フ゛ラケット                | 1 1         |                                 |
| 26              | 01183-10020 |            | BOLT&WASHER    | <b>ホ゛ルト&amp;ワ</b> ッシャ | 2           |                                 |
| 27              | 21777-62981 |            | ADAPTER        | アタ゛フ゜タ                | 4           |                                 |
| 28              | 26607-42691 |            | HOSE,PROTECTOR | ホース                   | 1           |                                 |
| 29              | 26607-42311 |            | CLAMP          | <b>ク</b> ランフ゜         | 2           |                                 |
| 30              | 26607-42311 |            | CLAMP          | クランフ゜                 | 1 1         | 1113-                           |
| 31              | 26091-12081 |            | WASHER         | ワッシャ                  | 1           | 1113-                           |
| 32              | 01183-10030 |            | BOLT&WASHER    | <b>ボルト&amp;ワ</b> ッシャ  | 1 1         | 1113-                           |
| 33              | 01401-00010 |            | NUT            | ナット                   | 1 1         | 1113-                           |
|                 |             |            |                |                       |             |                                 |
|                 |             |            |                |                       |             |                                 |

FIG. 86 VALVE CONTROL(3/4) ハ゛ルフ゛コントロール

| Item No.<br>見出番号                      |             | Mark<br>記号 |                      | ription<br>占名称         | Req'd<br>個数 | Remarks : serial No.<br>備考:実施号車 |
|---------------------------------------|-------------|------------|----------------------|------------------------|-------------|---------------------------------|
| 1                                     | 56430-53491 |            | ADAPTER              | アタ゛フ゜タ                 | 1           | INC.2                           |
| 2                                     | 03320-00240 |            | O RING               | Oリング                   | 1           |                                 |
| 3                                     | 26677-42091 |            | HOSE                 | ホース                    | 1           |                                 |
| 4                                     | 24067-62281 |            | CLIP                 | クリッフ°                  | 2           |                                 |
| 5                                     | 04150-20303 |            | ELBOW                | エルホ゛                   | 1 1         |                                 |
| 6                                     | 26677-42061 |            | HOSE                 | ホース                    | 1           |                                 |
| 7                                     | 26602-42081 |            | CLIP                 | クリッフ°                  | 1           |                                 |
| Α                                     | 26557-42461 |            | FILTER ASSY          | フィルタアッセン               | 1           | INC.8-12                        |
| 8                                     | 26557-42481 |            | HEAD                 | <b>^</b> "/            | 1           |                                 |
| 9                                     | 26557-42491 |            | HOUSING              | ハウシェンク                 | 1           |                                 |
| 10                                    | 26557-42471 |            | ELEMENT              | エレメント                  | 1           |                                 |
| 11                                    | 03350-00650 |            | O RING               | Oリンク゛                  | 1           |                                 |
| 12                                    | 26557-42511 |            | RING,BACK UP         | リンク゛                   | 1 1         |                                 |
| 13                                    | 01183-10040 |            | BOLT&WASHER          | <b>ホ</b> ゙ルト&ワッシャ      | 4           |                                 |
| 14                                    | 26407-32001 |            | MOUNT,RUBBER         | マウント                   | 4           |                                 |
| 15                                    | 26606-52721 |            | WASHER               | ワッシャ                   | 4           |                                 |
| 16                                    | 26267-62451 |            | FITTING              | フィッティンク゛               | 1           |                                 |
| 17                                    | 21787-62211 |            | NIPPLE               | ニッフ゜ル                  |             |                                 |
| 18                                    | 03320-00240 |            | O RING               | Oリンケ゛                  | '           |                                 |
| 19                                    | 26567-42431 |            | HOSE                 | ホース                    | '           |                                 |
| 20                                    | 26602-42951 |            | CLIP                 | グ へ<br><b>クリ</b> ッフ゜   | 2           |                                 |
| 21                                    | 01183-10016 |            | BOLT&WASHER          | ホ <sup>*</sup> ルト&ワッシャ | 2           |                                 |
| 22                                    | 04150-20404 | i l        | ELBOW                | か ルトQフラフャ<br>エルホ゛      | 1           |                                 |
| 23                                    | 26567-42041 | 1 1        | CHARGING VALVE       | チャーシ゛ンク゛ハ゛ルフ゛          |             | SEE FIG.91                      |
| 24                                    | 01183-10070 |            | BOLT&WASHER          | ホ <i>゙ル</i> ト&ワッシャ     |             | SEE FIG.91                      |
| 25                                    | 01401-00010 |            | NUT                  | ナット                    | 3           |                                 |
| 26                                    | 26567-42051 | 1 1        | BRACKET              | フット<br>フ゛ラケット          | 3           |                                 |
| 27                                    | 26407-32001 | 1 1        | MOUNT,RUBBER         | マウント                   |             |                                 |
| 28                                    | 26606-52721 | 1 1        | WASHER               |                        | 3           |                                 |
| 29                                    | 01183-10040 |            | BOLT&WASHER          | ワッシャ                   | 3           |                                 |
| - 1                                   | 04150-20202 |            | ELBOW                | ホ`ルト&ワッシャ<br>エルホ゛      | 3           |                                 |
|                                       | 26557-42111 | 1 1        | HOSE                 | ホース                    |             |                                 |
|                                       | 04137-00202 |            | NIPPLE               |                        |             |                                 |
| 33                                    | 26602-42071 |            | CLIP                 | ニッフ゜ル                  | 1 1         |                                 |
| · · · · · · · · · · · · · · · · · · · | 01183-10016 |            |                      | クリッフ。                  | 3           |                                 |
| 35                                    | 04150-20303 |            | BOLT&WASHER<br>ELBOW | ホ <b>゙ルト&amp;ワ</b> ッシャ | 2           |                                 |
|                                       | 26567-42101 | 1 1        |                      | エルホ゛                   |             |                                 |
| 37                                    | 04134-20303 | 1 1        | HOSE                 | ホース                    |             |                                 |
| 37                                    | 04134-20303 |            | NIPPLE               | ニップ゜ル                  | 1           |                                 |
|                                       |             |            |                      |                        |             |                                 |
|                                       |             |            |                      |                        |             |                                 |
|                                       |             |            |                      |                        |             |                                 |
|                                       |             |            |                      |                        |             |                                 |
|                                       |             |            |                      |                        |             |                                 |

FIG. 87 VALVE CONTROL(4/4) パールフェコントロール

| tem No.<br>見出番号 |             | Mark<br>記号 | Desc<br>部品  | cription<br>品名称 | Req'd<br>個数 | Remarks : serial No.<br>備考:実施号車 |
|-----------------|-------------|------------|-------------|-----------------|-------------|---------------------------------|
| 1               | 04150-20404 |            | ELBOW       | I.l.t."         | 1           |                                 |
| 2               | 26677-42102 |            | HOSE        | ホース             | 1           |                                 |
| 3               | 26677-42112 |            | HOSE        | ホース             | 1           |                                 |
| 4               | 24067-62281 |            | CLIP        | <b>クリ</b> ッフ°   | 3           |                                 |
| 5               | 26677-42121 |            | ELBOW       | IN#.            | 2           | INC.6                           |
| 6               | 03320-00290 |            | O RING      | Oリング            | 2           |                                 |
|                 | 26507-82031 |            | CLIP        | クリッフ°           | 10          |                                 |
| 8               | 01183-10020 |            | BOLT&WASHER | ホ゛ルト&ワッシャ       | 6           |                                 |
| 9               | 01401-00010 |            | NUT         | ナット             | 2           |                                 |
| 10              | 26602-42951 |            | CLIP        | <b>クリ</b> ッフ°   | 1           |                                 |
|                 |             |            |             |                 |             |                                 |
| :               |             |            |             |                 |             |                                 |
|                 |             |            |             |                 |             |                                 |
|                 |             |            |             |                 |             |                                 |
|                 |             |            |             |                 |             |                                 |
|                 |             |            |             |                 |             |                                 |
|                 |             |            |             |                 |             |                                 |
|                 |             |            |             |                 |             |                                 |
|                 |             |            |             |                 |             |                                 |
|                 |             | į.         |             |                 |             |                                 |
|                 |             | į          |             |                 |             |                                 |
|                 |             | ;          |             |                 |             |                                 |
|                 |             |            |             |                 |             |                                 |
| ĺ               |             |            |             |                 |             |                                 |
|                 |             |            |             |                 |             |                                 |
|                 |             |            |             |                 |             |                                 |
|                 |             |            |             |                 |             |                                 |
|                 |             |            |             |                 |             |                                 |
|                 |             |            |             |                 |             |                                 |

FIG. 88 MAIN VALVE メインハ゛ルフ゛

| Item No<br>見出番号 |             |     | Descri<br>部品名      |                  | Req'd<br>個数 | Remarks : serial No.<br>備考:実施号車 |
|-----------------|-------------|-----|--------------------|------------------|-------------|---------------------------------|
| A               | 26677-32011 |     | VALVE ASSY         | ハ゛ルフ゛アッセン        | 1           | INC.1-33                        |
| 1               | NO PART NO. | #   | CASING             | ケーシンク゛           | 1           |                                 |
| 2               | 26677-37261 |     | COVER              | カバー              | 1           |                                 |
| 3               | 26677-37271 |     | PLUG               | プラグ              | 1           |                                 |
| 4               | 03320-00240 |     | O RING             | Oリンク゛            | 2           |                                 |
| 5               | 03320-00290 |     | O RING             | Oリンケ゛            | 1           |                                 |
| 6               | 03350-00300 |     | O RING             | Oリンク゛            | 1 1         |                                 |
| 7               | 03350-01100 |     | O RING             | Oリンク゛            | 1 1         |                                 |
| 8               | 26677-37601 |     | COVER,SPRING       | カハ゛ー             | 2           |                                 |
| 9               | 26677-37291 |     | COVER,SPOOL        | カハ*ー             | 2           |                                 |
| 10              | 26677-37301 |     | FLANGE             | フランシ゛            | 1 1         |                                 |
| 11              | 26677-37311 |     | O RING             | Oリンケ゛            | 2           |                                 |
| 12              | 03350-00400 |     | O RING             | Oリンク゛            | 2           |                                 |
| 13              | 26677-37321 |     | BOLT               | ホ゛ルト             | 8           |                                 |
| 14              | 26677-37331 |     | SPOOL,BUCKET       | スフ°ール            | 1 1         |                                 |
| 15              | 26677-37341 |     | SPOOL,HOIST        | スフ°ール            | 1 1         |                                 |
|                 | 26677-37351 |     | SPRING             | ヘン "<br>スプリンク゛   | 1 1         |                                 |
|                 | 26677-37361 |     | SPRING             | スプリンク゛           | 2           |                                 |
|                 | 26677-37371 |     | SPRING             | スフ゜リンク゛          |             |                                 |
|                 | 26677-37381 |     | SEAT,SPRING        | シート              |             |                                 |
|                 | 26677-37391 |     | BOLT               | ・ホ゛ルト            | 4           |                                 |
|                 | 26677-37401 |     | STOPPER            | ストッハ°            | 2           |                                 |
|                 | 26677-37411 |     | STOPPER            | ストッハ°            |             |                                 |
|                 | 26677-37421 |     | POPPET             | ^ドッ^<br>ポペット     |             |                                 |
|                 | 26677-37431 |     | SPRING             | なってって<br>スプリンク゛  | 2           |                                 |
| i               | 26677-37441 | l f | PLUG               | プラク゛             | 2           |                                 |
|                 | 26677-37451 | 1 1 | VALVE,MAIN RELIEF  | ハ゛ルフ゛            | 2           |                                 |
| 1               | 26677-37461 | 1 1 | VALVE, PORT RELIEF | ハ・ルフ・            |             |                                 |
|                 | 26677-37471 |     | VALVE,PORT RELIEF  | ハ゛ルフ゛            | 1 1         |                                 |
|                 | 26677-37611 |     | VALVE,PORT RELIEF  | ハ゛ルフ゛            | 1 1         |                                 |
|                 | 26677-37491 | 1 1 | BOLT               | ナ*ルト             | 2           |                                 |
| i               | 26677-39501 | l i | BOLT               |                  | 4           |                                 |
|                 | NO PART NO. | 1 1 | NAME PLATE         | ホ`ルト<br>• ノコ°」 ↓ | 4           |                                 |
|                 | NO PART NO. | 1 1 | PIN                | ネームフ゜レート         |             |                                 |
| 33              | NO PART NO. | "   | rin                | ピン               | 2           |                                 |
|                 |             |     |                    |                  |             |                                 |
|                 |             |     |                    |                  |             |                                 |

FIG. 89 MPPC VALVE MPPCバルブ

| tem No.<br>見出番号 | Part No.<br>部品番号           | Mark<br>記号 | Descrip<br>部品名          | otion<br>3称        | Req'd<br>個数 | Remarks : serial No.<br>備考:実施号車 |
|-----------------|----------------------------|------------|-------------------------|--------------------|-------------|---------------------------------|
| <b>A</b> 1      | 26757-32062<br>26757-37441 |            | MPPC VALVE ASSY<br>BODY | MPPCバルブアッセン<br>ボデー | 1 1         | INC.1-4<br>SEE FIG.90           |
| 2               | 26757-37451                |            | PLATE                   | ァッ<br>フ°レート        | 1           | JOEET IG.30                     |
| 3               | 26757-37461                |            | BOLT                    | ホ゛ルト               | 2           |                                 |
| 4               | 26607-37341                |            | CLIP                    | クリッフ°              | 1           |                                 |
|                 |                            |            |                         |                    |             |                                 |
|                 |                            |            |                         |                    |             |                                 |
|                 |                            |            |                         |                    |             |                                 |
|                 |                            |            |                         |                    |             |                                 |
|                 |                            |            |                         |                    |             |                                 |
|                 |                            |            |                         |                    |             |                                 |
|                 |                            |            |                         |                    |             |                                 |
|                 |                            |            |                         | ı                  |             |                                 |
|                 |                            |            |                         |                    |             |                                 |
|                 |                            |            |                         |                    |             |                                 |
|                 |                            |            |                         |                    |             |                                 |
|                 |                            |            |                         |                    |             |                                 |
|                 |                            |            |                         |                    |             |                                 |
|                 |                            |            |                         |                    | :           |                                 |
|                 |                            |            |                         | ļ                  |             |                                 |
|                 |                            |            |                         |                    |             |                                 |
|                 |                            |            |                         |                    | į           |                                 |
|                 |                            |            |                         |                    |             |                                 |
| į               |                            |            |                         |                    |             |                                 |
|                 |                            |            |                         |                    |             |                                 |
|                 |                            |            |                         |                    |             |                                 |
|                 |                            |            |                         |                    |             |                                 |