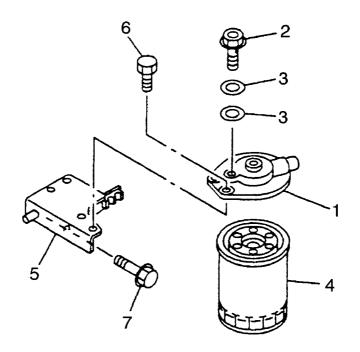

FIG. 1 ENGINE MOUNT エンシェンマウント

| 2<br>3<br>4<br>5<br>6<br>7<br>8 | 26671-02032<br>26671-02061<br>26671-02071<br>26671-02081 |     | ENGINE           |                 |     | 備考:実施号車   |
|---------------------------------|----------------------------------------------------------|-----|------------------|-----------------|-----|-----------|
| 3<br>4<br>5<br>6<br>7<br>8<br>9 | 26671-02071                                              |     | LIVOIIVE         | Iンシ゛ン           | 1   | 6HK1T     |
| 4<br>5<br>6<br>7<br>8<br>9      |                                                          |     | BRACKET          | フ <i>゙ラケッ</i> ト | 1   |           |
| 5<br>6<br>7<br>8<br>9           | 26671-02081                                              |     | BRACKET          | フ゛ラケット          | 1   |           |
| 6<br>7<br>8<br>9                |                                                          |     | BRACKET          | フ゛ラケット          | 1   |           |
| 7<br>8<br>9                     | 26671-02091                                              |     | BRACKET          | フ <i>゙ラ</i> ケット | 1   |           |
| 8<br>9                          | 01116-10040                                              |     | BOLT             | <b>ま゛ルト</b>     | 12  |           |
| 9                               | 02011-00010                                              |     | WASHER           | ワッシャ            | 12  |           |
|                                 | 01116-16045                                              |     | BOLT             | <b>ホ</b> ゛ルト    | 8   |           |
|                                 | 02011-00016                                              |     | WASHER           | ワッシャ            | 8   |           |
| 10                              | 01116-16110                                              |     | BOLT             | ホ゛ルト            | 4   |           |
| 11                              | 26611-02101                                              |     | RUBBER, MOUNTING | ラハ゛-            | 4   |           |
| 12                              | 26611-02111                                              |     | RUBBER, MOUNTING | ラハ゛-            | 4   |           |
| 13                              | 26601-02091                                              |     | PLATE            | フ°レート           | 4   |           |
| 14                              | 02011-00016                                              |     | WASHER           | ワッシャ            | 4   |           |
| 15                              | 01401-10016                                              |     | NUT              | ナット             | 4   |           |
| 16                              | 26551-02111                                              |     | PLATE            | フ°レート           | 2   |           |
| 17                              | 26551-02121                                              |     | PLATE            | プ゚レート           | AR  |           |
| 18                              | 01183-10016                                              |     | BOLT&WASHER      | ホ゛ルト&ワッシャ       | 4   |           |
| A :                             | 26551-02081                                              |     | FILTER ASSY      | フィルタアッセン        | 1   | INC.19-21 |
| 19                              | NO PART NO.                                              |     | HEAD             | <u>ላッ</u> ト*    | 1   |           |
| 20                              | 29141-04341                                              |     | ELEMENT          | エレメント           | 1   |           |
| 21                              | Z-8-97222-125-0                                          |     | ADAPTER          | アタ゛フ゜タ          | 1   |           |
| 22                              | 01110-10110                                              |     | BOLT             | ホ゛ルト            | 1   |           |
| 23 (                            | 01110-10150                                              |     | BOLT             | <b>ホ゛ルト</b>     | 2   |           |
| 24                              | 02010-00010                                              | İ   | WASHER           | ワッシャ            | 3   |           |
| 25 (                            | 01401-00010                                              |     | NUT              | ナット             | 3   |           |
| 26                              | 26671-02051                                              |     | HOSE             | ホース             | 2   |           |
| 27                              | 04150-30606                                              |     | ELBOW            | エルホ゛            | 1   |           |
| 28                              | 04150-20606                                              |     | ELBOW            | Iルオ゛            | 3   |           |
| 29                              | 26551-07011                                              |     | PLATE, CAUTION   | プレート            | 1 1 |           |
| 30                              | 16672-52021                                              |     | GEAR,COUPLING    | <b>*</b> *†-    | 1 1 |           |
| 31 2                            | 26793-82001                                              |     | GASKET           | カ゛スケット          | 1   |           |
| 32 (                            | 01116-10035                                              |     | BOLT             | ホ <b>゙ルト</b>    | 24  |           |
| 33 (                            | 01116-10030                                              |     | BOLT             | <b>ホ゛ルト</b>     | 12  |           |
| 34 (                            | 02011-00010                                              | 1 1 | WASHER           | ワッシャ            | 36  |           |
| 35 2                            | Z-1-13200-666-2                                          |     | FILTER,FUEL      | フィルタ            |     | INC.36    |
| 36 2                            | 29361-02601                                              |     | ELEMENT          | エレメント           | 1   |           |
|                                 |                                                          | Į.  |                  |                 |     |           |
|                                 |                                                          |     |                  |                 |     |           |
|                                 |                                                          |     |                  |                 |     |           |
|                                 |                                                          |     |                  |                 |     |           |
|                                 |                                                          |     |                  |                 |     |           |
|                                 |                                                          |     |                  |                 |     |           |