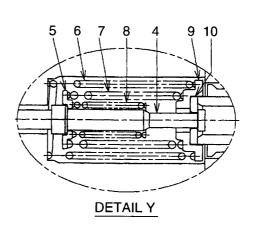

FIG. 34 TRANSMISSION CONTROL VALVE(1/2) トランスミッションコントロールハ゛ルフ゛

| tem No<br>見出番号 |              | Mark<br>記号 | Descript<br>部品名    |                    | Req'd<br>個数 | Remarks : serial No.<br>備考:実施号車 |
|----------------|--------------|------------|--------------------|--------------------|-------------|---------------------------------|
| Α              | 16762-50231  |            | CONTROL VALVE ASSY | コントロールハ゛ルフ゛アッセン    | 1           | INC.1-33 & etc.                 |
| 1              | NO PART NO.  | #          | BODY, VALVE        | <b>ホ</b> ゙デー       | 1           |                                 |
| 2              | 14813-82331  |            | PLUG               | フ゜ <b>ラ</b> ク゛     | 4           |                                 |
| 3              | 14813-82421  |            | PLUG               | フ <sup>°</sup> ラク゛ | 3           |                                 |
| 4              | 14813-82431  |            | PLUG               | フ <sup>°</sup> ラク゛ | 1           |                                 |
| 5              | NO PART NO.  | #          | SPOOL              | スフ°ール              | 1           |                                 |
| 6              | 16662-52441  |            | PISTON             | ヒ°ストン              | 1           |                                 |
| 7              | 16402-52161  |            | SPRING             | スフ゜リンク゛            | 1           |                                 |
| 8              | 16382-52882  |            | PLUG               | フ <sup>゜</sup> ラク゛ | 1           |                                 |
| 9              | 03320-00260  |            | O RING             | Oリンク゛              | 1           |                                 |
| 10             | NO PART NO.  | #          | SPOOL              | スフ°ール              | 1           |                                 |
| 11             | 16402-53321  |            | SPRING             | スプリンク゛             | 1           |                                 |
| 12             | NO PART NO.  | #          | SPOOL              | スプ°ール              | 1           |                                 |
| 13             | 16402-53361  |            | SPRING             | スフ゜リンク゛            | 1           |                                 |
| 14             | 16402-52291  |            | PISTON             | ヒ°ストン              | 1           |                                 |
| 15             | 16402-53521  |            | SPRING,INNER       | スプリンク゛             | 1           |                                 |
| 16             | 16402-53531  | 1 1        | SPRING,CENTER      | スプリンク゛             |             |                                 |
| 17             | 16402-53541  | 1 1        | SPRING,OUTER       | スプリンク゛             | 1           |                                 |
| 18             | 16402-52451  |            | ROD                | ロット゛               | 1 1         |                                 |
| 19             | 16402-52291  |            | PISTON             | ヒ°ストン              | 1           |                                 |
| 20             | 16402-53551  |            | SPRING,INNER       | スプリンク゛             | 1 1         |                                 |
| 21             | 16402-53561  |            | SPRING,CENTER      | スプリンク゛             | 1           |                                 |
| 22             | 16402-53571  | 1 1        | SPRING,OUTER       | スプリンク゛             | 1           |                                 |
| 23             | 16402-52461  | i I        | ROD                | Пу <b>)</b> "      | 1           |                                 |
| 24             | 16403-02351  |            | PIN                | ピン                 | 1           |                                 |
| - 1            | 16402-53382  | 1 1        | COVER              | カハ゛ー               | 1           |                                 |
|                | 16402-53391  |            | GASKET             | カ゛スケット             | '           |                                 |
|                | 16402-53412  | 1 1        | COVER              | カハ゛ー               | 1           |                                 |
| 1              | 16402-53421  | 1 1        | GASKET             | カ゛スケット             | 1           |                                 |
|                | 01116-10030  | 1 1        | BOLT               | ホ゛ルト               | 11          |                                 |
| - 1            | 01116-10040  |            | BOLT               | ホ*ルト               | 2           |                                 |
|                | 02000-00010  |            | WASHER             | ワッシャ               | 13          |                                 |
| 1              | 16402-53331  | 1 1        | SPRING             | スプリンク゛             | 1           |                                 |
|                | 16322-52581  |            | SPRING             | スプリンク゛             |             |                                 |
|                | 7.0022 02001 |            | or range           | ^/ 92/             | 1           |                                 |
|                |              |            |                    |                    |             |                                 |
|                |              |            |                    |                    |             |                                 |
|                |              |            |                    |                    |             |                                 |
|                |              |            |                    |                    |             |                                 |
|                |              |            |                    |                    | 1           |                                 |
|                |              |            |                    |                    |             |                                 |
|                |              |            |                    |                    |             |                                 |
| 1              |              |            |                    |                    |             |                                 |
|                |              |            |                    |                    |             |                                 |
|                |              |            |                    |                    |             | •                               |
|                |              |            |                    |                    |             |                                 |
|                |              |            |                    |                    |             |                                 |
|                |              |            |                    |                    |             |                                 |
|                |              |            |                    |                    |             |                                 |
|                |              |            |                    |                    |             |                                 |
|                |              |            |                    |                    |             |                                 |