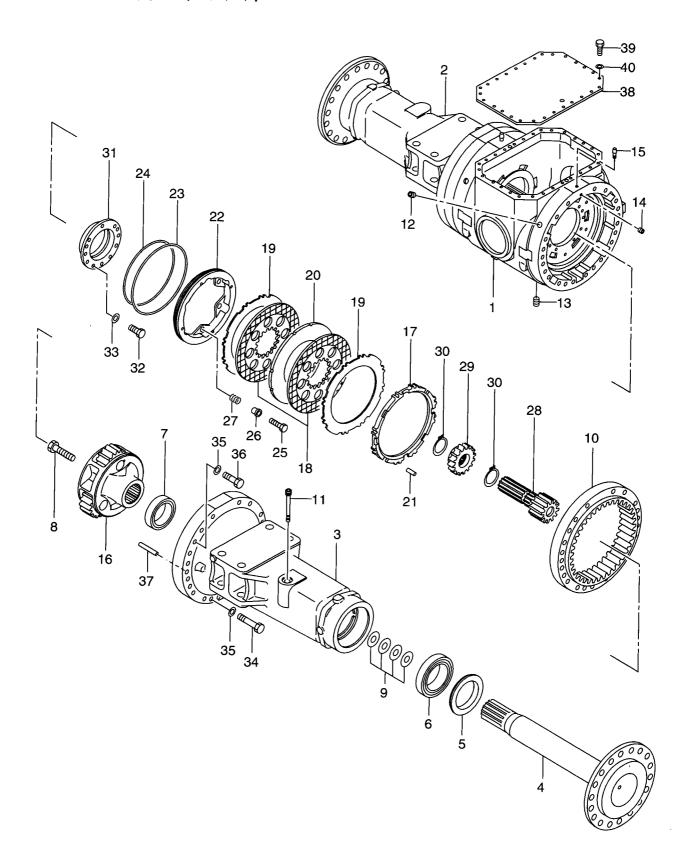

|  |
| 17               | 16422-57261      | *          | RING,SNAP          | リング゛                  | 1 1         |                                 |  |
| 18               | 16672-57091      | *          | PLUG               | プラグ                   | 1           |                                 |  |
| 19               | 16672-57101      | *          | O RING             | Oリンク*                 | 1           |                                 |  |
|                  |                  |            |                    |                       |             |                                 |  |
|                  |                  |            |                    |                       |             |                                 |  |

FIG. 42 DRIVE AXLE(FRONT)(1/2) ト゛ライフ゛アクスル-フロント



| Item No.<br>見出番号 | Part No.<br>部品番号 | Mark<br>記号 | Descri<br>部品:     |                        | Req'd<br>個数 | Remarks : serial No.<br>備考:実施号車 |
|------------------|------------------|------------|-------------------|------------------------|-------------|---------------------------------|
| Α                | 16673-00011      | 6673-00011 | AXLE ASSY         | アクスルアッセン               | 1           | INC.1-40 & etc.                 |
| 1                | 16763-02573      |            | BODY,DIFF         | ホ゛テ゛ー                  | 1           |                                 |
| 2                | 16673-02031      |            | TUBE,RH           | チューフ゛                  | 1           |                                 |
| 3                | 16673-02041      |            | TUBE,LH