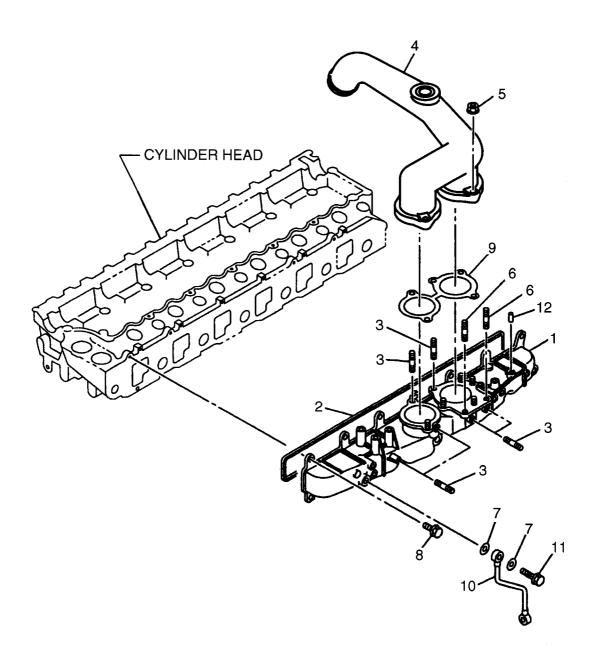

| ナット                  | 12          |                                  |
| 19              | 8-94395-836-1 |            | BRACKET       | フ <i>゙ラ</i> ケット      | 5           |                                  |
| 20              | 8-94392-999-0 |            | SPRING        | スフ゜リンク゛              | 6           |                                  |
| 21              | 8-94396-015-2 |            | CAP           | キャッフ°                | 12          |                                  |
|                 |               |            |               |                      |             |                                  |
|                 |               |            |               |                      |             |                                  |

FIG. 10 INLET MANIFOLD インレットマニホールド



A: 6HK1TQC B: 6HK1TQC-01

| 見出番号 | 部品番号          | 記号  |                | ription<br>名称              | Req'd<br>個数 | Remarks : serial No.<br>備考:実施号車 |
|------|---------------|-----|----------------|----------------------------|-------------|---------------------------------|
| 1    | 1-14112-741-1 |     | COVER,INLET    | カハ゛-                       | 1           |                                 |
| 2    | 8-94390-775-0 |     | GASKET         | カ゛スケット                     | 1           |                                 |
| 3    | 9-0411-0825-0 |     | STUD           | <b>スタ</b> ット゛              | 5           |                                 |
| -    | 9-0411-0630-0 |     | STUD           | <i>ス</i> ቃ <sub>ツ</sub> ト* | 5           |                                 |
| 4    | 1-14112-752-0