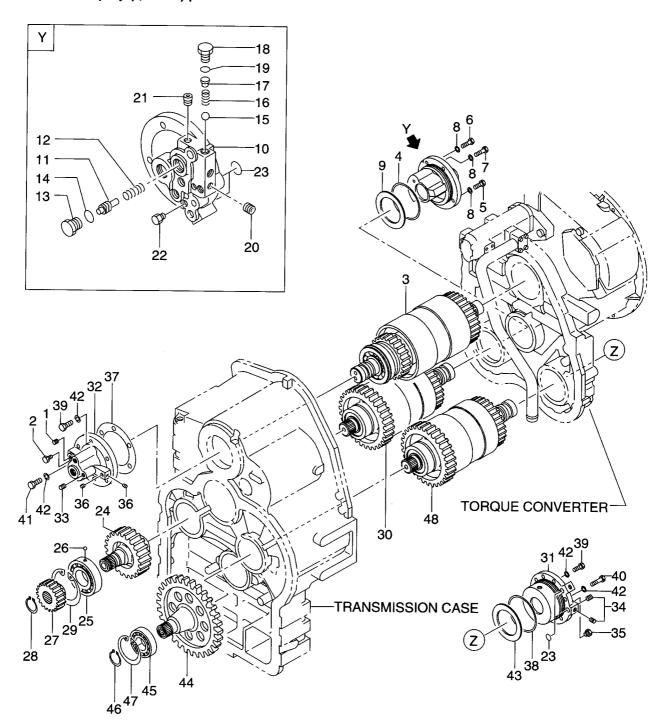

| 40               | NO PART NO. | -          | FORQUE CONVERTOR    | トルクコンハ゛ータ      | 1 : | SEE FIG.39                      |
| 41               | 01110-12035 |            | BOLT                | <b>ホ゛ルト</b>    | 28  | <del></del>                     |
| -                | 01110-12090 |            | BOLT                | <b>ホ゛ルト</b>    | 2   |                                 |
| 42               | 02010-00012 |            | WASHER              | ワッシャ           | 30  |                                 |
| 43               | 02212-10032 | F          | PIN                 | t°۷            | 2   |                                 |
|                  |             |            |                     |                |     |                                 |

FIG. 30 DRIVE UNIT(2/5) ト゛ライフ゛ュニット



| tem No<br>見出番号 | 1           | Mark<br>記号 | Description<br>部品名称 |                   | Req'd<br>個数 | Remarks : serial No.<br>備考:実施号車 |
|----------------|-------------|------------|---------------------|-------------------|-------------|---------------------------------|
| <b>A</b> 1     |             |            | DRIVE UNIT ASSY     | ト゛ライフ゛ユニットアッセン    | 1           | INC.1-48 & etc.                 |
| 1              | 14813-82351 |            | PLUG                | プラグ               | 4           |                                 |
| 2              | 24047-92101 |            | PLUG                | プラグ               | 2           |                                 |
| 3              | NO PART NO. |            | CLUTCH              | クラッチ              | 1           | SEE FIG.36