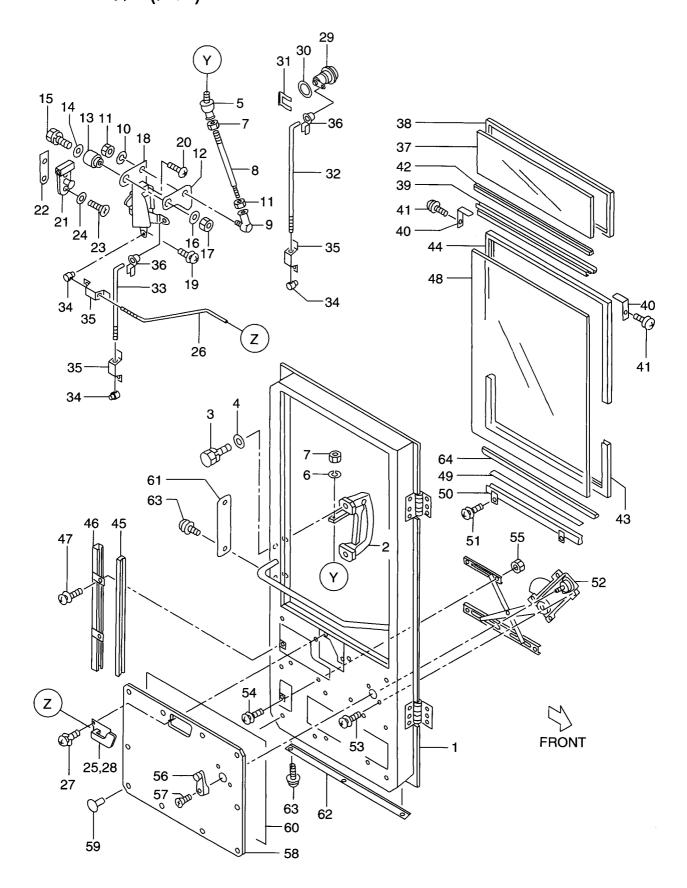

FIG. 49 BRAKE LINE(1/2) ブレーキライン

| tem No.<br>見出番号 | 1           | =          |              | Req'd<br>個数            | Remarks : serial No.<br>備考:実施号車 |            |
|-----------------|-------------|------------|--------------|------------------------|---------------------------------|------------|
| 1               |             | 6565-42001 | ACCUMULATOR  | アキュムレータ                | 1                               |            |
| 2               | 26755-42032 |            | BRACKET      | フ゛ラケット                 | 1 1                             |            |
| 3               | 26555-42141 |            | COLLAR       | カラー                    | 3                               |            |
| 4               | 26407-32001 |            | RUBBER,MOUNT | デハ* <b>-</b>           | 6                               |            |
| 5               | 01110-10110 |            | BOLT         | ホ゛ルト                   | 3                               |            |
| 6               | 02010-00010 |            | WASHER       | ワッシャ                   | 3                               |            |
| 7               | 26606-52721 |            | WASHER       | ワッシャ                   | 3                               |            |
| 8               | 01401-00010 |            | NUT          | ナット                    | 3                               |            |
| 9               | 01183-10040 |            | BOLT&WASHER  | ホ <b>゙ルト&amp;ワ</b> ッシャ | 3                               |            |
| 10              | 26606-52721 |            | WASHER       | ワッシャ                   | 3                               |            |
| 11              | 04134-20303 |            | NIPPLE       | ニッフ゜ル                  | 2                               |            |
| 12              | 21777-92991 |            | ELBOW        | エルホ゛                   |                                 |            |
| 13              | 26565-42081 |            | HOSE         | ホース                    | 1 1                             |            |
| 14              | 04150-20303 |            | ELBOW        | ゾース<br>エルホ゛            |                                 |            |
| 15              | 26565-42071 |            | HOSE         | ホース                    | 2                               |            |
| 16              | 26602-42211 | 1 1        | CLIP         | ゲース<br>クリッフ°           | 1 1                             |            |
| 17              | 21777-62981 |            | ADAPTER      |                        | 1 1                             |            |
| 18              | 26565-42061 | 1 1        | HOSE         | P9`7°9<br>± 7          | 2                               |            |
| 19              | 26602-42071 | 1 1        | CLIP         | ホース                    | 1 1                             |            |
|                 | 01183-10020 | <b> </b>   |              | クリッフ゜                  |                                 |            |
| 20              |             | 1 1        | BOLT&WASHER  | <b>ホ゛ルト&amp;ワッシャ</b>   | 1 1                             |            |
| 21              | 04134-20202 |            | NIPPLE       | ニッフ゜ル                  | 1 1                             |            |
| 22              | 26565-42091 |            | HOSE         | ホース                    | 1                               |            |
| 23              | 26602-42071 |            | CLIP         | クリッフ。                  | 2                               |            |
| 24              | 26602-42191 | 1 1        | CLIP         | クリッフ。                  | 3                               |            |
| 25              | 01183-10016 | l i        | BOLT&WASHER  | <b>ホ゛ルト&amp;ワ</b> ッシャ  | 5                               |            |
| 26              | 25387-67211 |            | ELBOW        | エルホ゛                   | 1                               |            |
| 27              | 26795-42021 | - i - I    | BRAKE VALVE  | フ゛レーキハ゛ルフ゛             | 1 1                             | SEE FIG.51 |
| 28              | 01183-08030 |            | BOLT&WASHER  | <b>ホ゛ルト&amp;ワ</b> ッシャ  | 6                               |            |
| ļ               |             |            |              |                        |                                 |            |
|                 |             |            |              |                        |                                 |            |
|                 |             |            |              |                        |                                 |            |
| į               |             |            |              |                        |                                 |            |
|                 |             | i          |              |                        |                                 |            |
|                 |             |            |              |                        | 7.000                           |            |
| į               |             |            |              |                        |                                 |            |
|                 |             |            |              |                        |                                 |            |