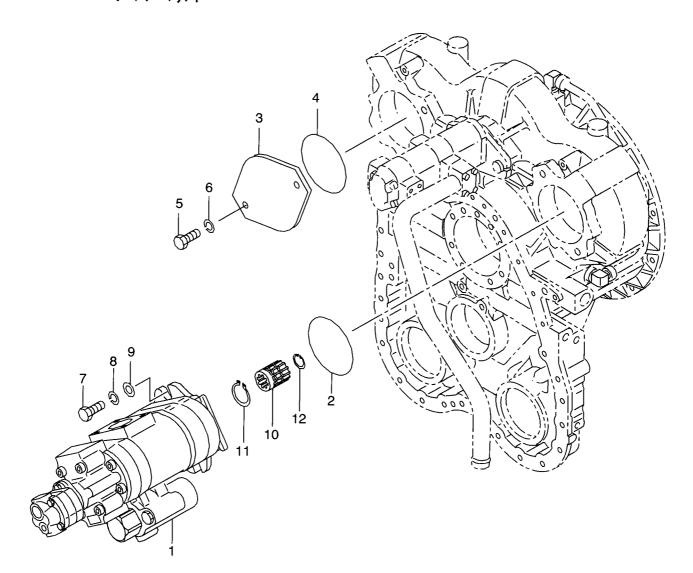

FIG. 25 ELECTRICAL PARTS(SWITCH) エレクトリカルハ゜ーツ(スイッチ)

| tem No<br>見出番号 |             | Mark<br>記号 | Descripti<br>部品名和   | on<br>弥               | Req'd<br>個数 | Remarks : serial No.<br>備考:実施号車 |
|----------------|-------------|------------|---------------------|-----------------------|-------------|---------------------------------|
| 1              | 26552-42551 |            | SWITCH,STARTER      | スイッチ                  | 1           | INC.2                           |
| 2              | 56550-52231 |            | KEY                 | <b>‡</b> -            | 1           |                                 |
| 3              | 26562-42141 |            | SWITCH,T/M CONTROL  | スイッチ                  | 1           |                                 |
| 4              | 01183-06016 |            | BOLT&WASHER         | <b>ボルト&amp;ワ</b> ッシャ  | 4           |                                 |
| 5              | 26602-43361 |            | SWITCH, TURN SIGNAL | スイッチ                  | 1           |                                 |
| 6              | 23232-42072 |            | SWITCH,STOP LAMP    | スイッチ                  | 1 1         |                                 |
| 7              | 01402-00010 |            | NUT                 | ナット                   | 1 1         |                                 |
| 8              | 26752-42161 |            | SWITCH,PRESSURE     | スイッチ                  | 1 1         |                                 |
| 9              | 26602-40351 |            | SENDING UNIT, FUEL  | センテ゛ィンク゛ユニット          | 1 1         |                                 |
| 10             | 26602-22202 |            | GASKET              | カ゛スケット                | 1 1         |                                 |
| 11             | 01183-06010 |            | BOLT&WASHER         | <b>ホ゛ルト&amp;ワッシャ</b>  | 6           |                                 |
| 12             | 26752-42713 |            | BRACKET             | フ <i>゙ラケ</i> ット       | 1 1         |                                 |
| 13             | 01183-08016 |            | BOLT&WASHER         | ま゛ルト&ワッシャ             | 1 1         |                                 |
| 14             | 01400-00008 |            | NUT                 | ナット                   | 1 1         |                                 |
| 15             | 26752-42703 |            | BRACKET             | フ゛ラケット                | 1           |                                 |
| 16             | 01183-08020 |            | BOLT&WASHER         | <b>ホ゛ルト&amp;ワ</b> ッシャ | 2           |                                 |
|                |             |            |                     |                       |             |                                 |