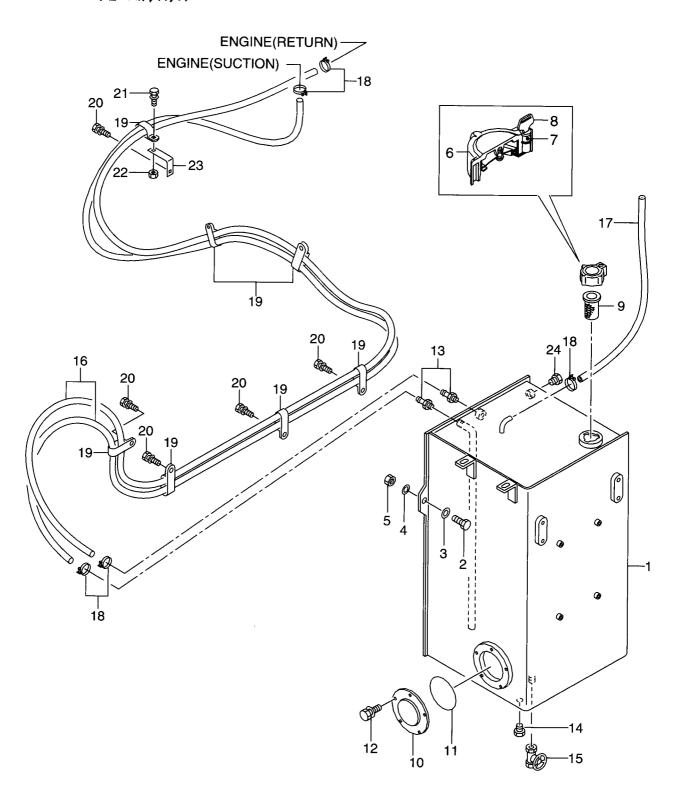

FIG. 7 FUEL SYSTEM フューエルシステム

| Item No.<br>見出番号 |             | Mark<br>記号 |             | escription<br>部品名称    | Req'd<br>個数 | Remarks : serial No.<br>備考:実施号車 |
|------------------|-------------|------------|-------------|-----------------------|-------------|---------------------------------|
| 1                | 26672-20202 |            | TANK,FUEL   | タンク                   | 1           |                                 |
| 2                | 01110-20070 |            | BOLT        | ホ゛ルト                  | 3           |                                 |
| 3                | 26323-02001 | j          | WASHER      | ワッシャ                  | 3           |                                 |
| 4                | 02010-00020 |            | WASHER      | ワッシャ                  | 3           |                                 |
| 5                | 01401-00020 |            | NUT         | ナット                   | 3           |                                 |
| 6                | 26552-22021 |            | CAP         | キャッフ゜                 | 1           | INC.7,8                         |
| 7                | 26552-27011 |            | CYLINDER    | シリンタ゛                 | 1           |                                 |
| 8                | 26552-42381 |            | KEY         | <b>‡</b> -            | 1           |                                 |
| 9                | 26402-22021 |            | STRAINER    | ストレーナ                 | 1           |                                 |
| 10               | 26197-52251 |            | COVER       | カハ゛ー                  | 1           |                                 |
| 11               | 03310-01450 |            | O RING      | Oリンク゛                 | 1           |                                 |
| 12               | 01183-10020 |            | BOLT&WASHER | <b>ホ゛ルト&amp;ワッシ</b> ャ | 5           |                                 |
| 13               | 26602-22191 |            | NIPPLE      | ニッフ゜ル                 | 2           |                                 |
| 14               | 24047-92121 |            | PLUG        | フ <sup>°</sup> ラケ゛    | 1           |                                 |
|                  | 26602-22161 |            | VALVE       | ハ゛ルフ゛                 | 1           |                                 |
|                  | 26762-22051 |            | HOSE        | ホース                   | 2           |                                 |
| 17               | 29122-22482 |            | HOSE        | ホース                   | 1 1         |                                 |
| 18               | 24067-62241 |            | CLIP        | <b>クリ</b> ッフ゜         | 5           |                                 |
| 19               | 26602-42211 |            | CLIP        | <b>クリ</b> ッフ゜         | 7           |                                 |
| 20               | 01183-10016 |            | BOLT&WASHER | <b>ボルト&amp;ワ</b> ッシャ  | 5           |                                 |
|                  | 01183-10020 |            | BOLT&WASHER | <b>ボルト&amp;ワ</b> ッシャ  | 1 1         |                                 |
| 22               | 01401-00010 |            | NUT         | ナット                   | 1 1         |                                 |
| 23               | 26612-42081 |            | BRACKET     | フ゛ラケット                | 1 1         |                                 |
| 24               | 24047-92121 |            | PLUG        | プラグ                   | 1           | -1112                           |
|                  |             |            |             |                       |             |                                 |
|                  |             |            |             |                       |             |                                 |