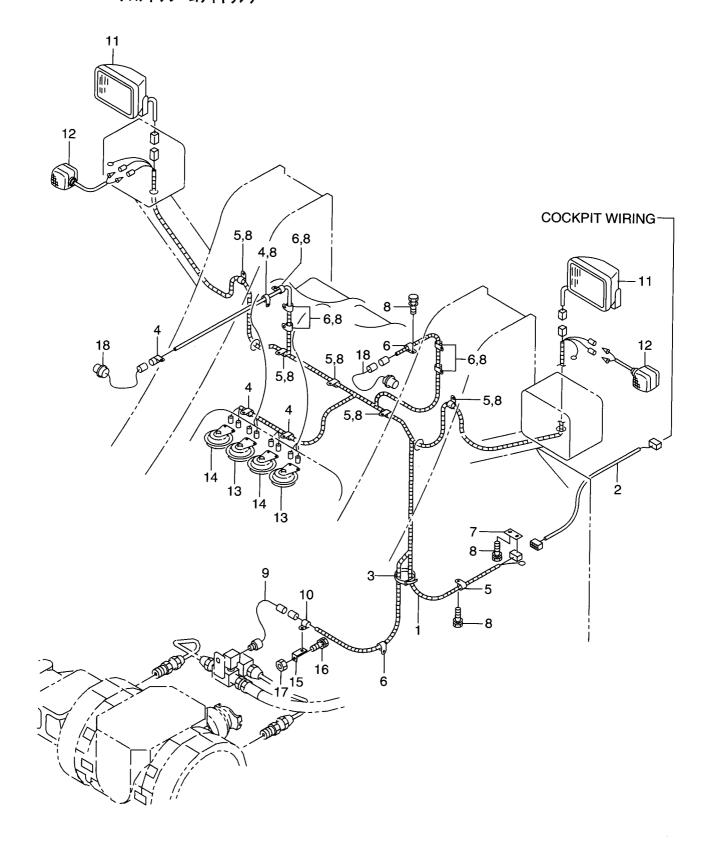

FIG. 15 REAR FRAME WIRING リヤーフレームワイヤリンク゛

| tem No.<br>見出番号 |             | Mark<br>記号 | Descript<br>部品名             |                        | Req'd<br>個数 | Remarks : serial No.<br>備考:実施号車 |
|-----------------|-------------|------------|-----------------------------|------------------------|-------------|---------------------------------|
| 1               | 26672-42111 |            | WIRE HARNESS,<br>REAR FRAME | ワイヤハーネス                | 1           |                                 |
| 2               | 26401-07031 |            | BATTERY RELAY               | ハ゛ッテリリレー               |             | CEE 510 00                      |
| 3               | 26662-42241 |            | LINK, FUSIBLE               | リンク                    | 1           | SEE FIG.23                      |
| 4               | 26552-42101 |            | SAFETY RELAY                | サンティリレー<br>セフティリレー     | 1           | 055 510 00                      |
| 5               | 26552-42111 |            | RELAY                       | <i>せ</i> フティッレー<br>リレー | 1           | SEE FIG.22                      |
| 6               | 26552-42141 |            | CONTROL UNIT,GLOW           |                        | 1 1         | SEE FIG.22                      |
|                 | 26552-42131 |            | GLOW RELAY                  | コントロールユニット             | 1 .         | SEE FIG.22                      |
|                 | 26812-42961 |            | FUSE BOX                    | ク゛ローリレー                | 1           | SEE FIG.22                      |
|                 | 26832-42301 | 1 1        | WORKING LAMP                | ヒュース゛ホ゛ックス             | 1           | SEE FIG.23                      |
|                 | 26402-42101 | 1 1        | REAR COMBINATION            | ワーキンク゛ランフ゜             |             | SEE FIG.21                      |
| .               | 20402-42101 |            |                             | リヤーコンヒ゛ネーションランフ゜       | 1           | SEE FIG.21                      |
| _               | 26402-42111 |            | LAMP,LH<br>REAR COMBINATION | リヤーコンヒ゛ネーションランフ゜       |             | 055 510 04                      |
|                 |             |            | LAMP,RH                     | グドーコンと オージョンランプ        | 1           | SEE FIG.21                      |
| 11              | 21471-24411 |            | GROMMET                     | <b>∂</b> *□ <b>√</b> l |             |                                 |
|                 | 26752-42721 |            | BUZZER                      | ク゛ロメット<br>フ゛サ゛ー        | 2           | 055 510 66                      |
|                 | 26602-40351 | 1 1        | SENDING UNIT, FUEL          |                        | I           | SEE FIG.26                      |
|                 | 26812-42751 |            | BRACKET                     | センテ゛ィンク゛ユニット           |             | SEE FIG.25                      |
| í               | 26752-42621 | 1 1        | CLIP                        | フ゛ラケット                 | 1           |                                 |
|                 | 26752-42641 |            | CLIP                        | クリッフ°                  | 3           |                                 |
| 1               | 26752-42671 | 1 1        | CLIP                        | クリッフ°                  | 11          |                                 |
| - 1             | 26752-42691 |            | CLIP                        | クリッフ°                  | 4           |                                 |
|                 | 01183-10020 |            |                             | クリッフ°                  | 10          |                                 |
|                 | 01183-10020 | 1 1        | BOLT&WASHER                 | <b>ボルト&amp;ワ</b> ッシャ   | 21          |                                 |
|                 | 01401-00010 | 1 1        | BOLT&WASHER                 | ホ゛ルト&ワッシャ              | 1           |                                 |
| ا '             | 01401-00010 |            | NUT                         | ナット                    | 1           |                                 |
|                 |             |            |                             |                        |             |                                 |
|                 |             |            |                             |                        |             |                                 |
|                 |             |            |                             |                        |             |                                 |
|                 |             |            |                             |                        |             |                                 |
|                 |             |            |                             |                        |             |                                 |
|                 |             |            |                             |                        |             |                                 |
|                 |             |            |                             |                        |             |                                 |
|                 |             |            |                             |                        |             |                                 |
|                 |             |            |                             |                        |             |                                 |
|                 |             |            |                             |                        |             |                                 |
|                 |             |            |                             |                        |             |                                 |
|                 |             |            |                             |                        |             |                                 |
|                 |             |            |                             |                        |             |                                 |
|                 |             |            |                             |                        |             |                                 |
|                 |             |            |                             |                        | İ           |                                 |
|                 |             |            |                             |                        |             |                                 |
|                 |             |            |                             |                        |             |                                 |
|                 |             |            |                             |                        |             |                                 |
|                 |             |            |                             |                        |             |                                 |
|                 |             |            |                             |                        |             |                                 |
|                 |             |            |                             |                        |             |                                 |
|                 |             |            |                             |                        |             |                                 |
| Į.              |             |            |                             |                        |             |                                 |
|                 |             | 1          |                             | 1                      |             |                                 |
|                 |             |            |                             |                        |             |                                 |