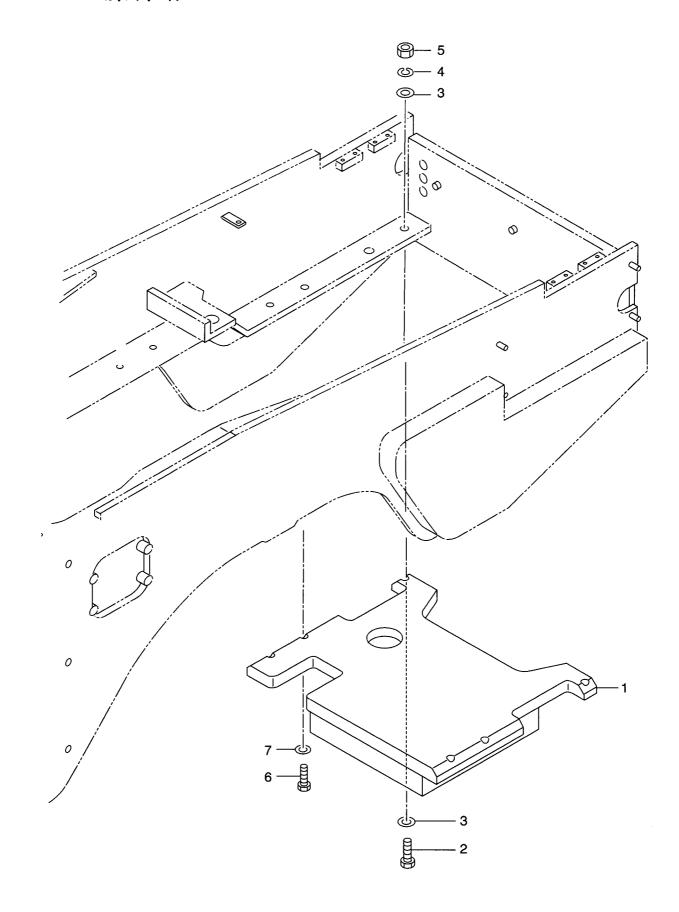

FIG. 44 DRIVE AXLE(REAR)(1/2) ト ライフ アクスルーリヤー

| tem No.<br>見出番号 |             | Mark<br>記号  | Descri<br>部品名    |                       | Req'd<br>個数 | Remarks : serial No.<br>備考:実施号車 |                 |
|-----------------|-------------|-------------|------------------|-----------------------|-------------|---------------------------------|-----------------|
| Α               | 16673-00021 | 16673-00021 |                  | AXLE ASSY             | アクスルアッセン    | 1                               | INC.1-42 & etc. |
| 1               | 16763-02583 |             | BODY,DIFF        | <b>ホ</b> ゙デー          | 1           |                                 |                 |
| 2               | 16673-02051 |             | TUBE,RH          | <del>チ</del> ューフ゛     | 1           |                                 |                 |
| 3               | 16673-02061 |             | TUBE,LH          | チューフ゛                 | 1           |                                 |                 |
| 4               | 16763-02061 |             | SHAFT            | シャフト                  | 2           |                                 |                 |
| 5               | 16603-03611 |             | SEAL,OIL         | シール                   | 2           |                                 |                 |
| 6               | 16763-02071 |             | BEARING          | ヘ゛アリンク゛               | 2           |                                 |                 |
| 7               | 202N6-14171 |             | BEARING          | ヘ゛アリンク゛               | 2           |                                 |                 |
| 8               | 16503-02061 |             | BOLT             | ホ゛ルト                  | 2           |                                 |                 |
| 9               | 16443-02101 |             | SHIM             | シム                    | AR          | t=0.1mm                         |                 |
| -               | 16443-02111 |             | SHIM             | シム                    | AR          | t=0.2mm                         |                 |
| -               | 16443-02121 |             | SHIM             | シム                    | AR          | t=0.25mm                        |                 |
| -               | 16443-02131 |             | SHIM             | シム                    | AR          | t=0.5mm                         |                 |
| 10              | 16673-02101 |             | GEAR,RING        | <b>+</b> * <b>+</b> - | 2           | Z=65                            |                 |
| 11              | 16763-02201 |             | GAUGE,LEVEL      | ケ゛ーシ゛                 | 1           | 2.=03                           |                 |
| 12              | 14813-82451 |             | PLUG             | ァッフ<br>アプラクブ          | 2           |                                 |                 |
| 13              | 14813-82491 |             | PLUG             | ァッァ<br>プラグ            | 1           |                                 |                 |
| 14              | 14813-82411 |             | PLUG             | プラグ                   |             |                                 |                 |
| 15              | 26315-43371 | 1 1         | BLEEDER          | フ゛リータ゛                | 2           |                                 |                 |
| 16              | 15573-42151 | i I         | BREATHER         | フ゛リーサ゛                | 1 1         |                                 |                 |
| 17              | 16673-02111 | 1 1         | PLATE,END        | プレート                  | 2           |                                 |                 |
| 18              | 16763-02101 |             | DISC,BRAKE       | テ゛ィスク                 | 4           |                                 |                 |
| 19              | 16763-02121 |             | RING,BRAKE       | リンク゛                  | 4           |                                 |                 |
| 20              | 16763-02521 | l i         | RING,BRAKE       | リンク゛                  | 2           |                                 |                 |
| 21              | 16763-02561 | 1 1         | PIN              | t°>                   | 16          |                                 |                 |
| 22              | 16763-02402 |             | PISTON           | ヒペストン                 | 2           |                                 |                 |
| 23              | 16763-02411 | !!!         | D RING           | Dリンク*                 | 2           |                                 |                 |
| 24              | 16763-02421 |             | D RING           | Dリンク゛                 | 2           |                                 |                 |
| 25              | 16763-02371 | 1 1         | BOLT             | <b>ま゛ルト</b>           | 12          |                                 |                 |
|                 | 16763-02381 |             | ADAPTER          | アタ`フ°タ                | 12          |                                 |                 |
|                 | 16763-02391 |             | SPRING           | スプ゜リンク゛               | 12          |                                 |                 |
|                 | 16673-02081 | 1 1         | GEAR&SHAFT       | キ*ヤ-&シャフト             | 2           |                                 |                 |
| - 1             | 16783-02491 |             | HUB,DISC         | N7*                   | 2           |                                 |                 |
|                 | 02100-00060 | 1 1         | RING,SNAP        | リンク゛                  | 4           |                                 |                 |
|                 | 16763-02191 | 1 1         | RETAINER,BEARING | リテーナ                  | 2           |                                 |                 |
| i               | 01106-12035 |             | BOLT             | ホ゛ルト                  | 20          |                                 |                 |
|                 | 26063-02111 | 1 1         | WASHER           | ワッシャ                  | 20          |                                 |                 |
| ļ               | 01106-16130 |             | BOLT             | <b>ホ゛ルト</b>           | 40          |                                 |                 |
|                 | 190A3-02051 | 1 1         | WASHER           | ワッシャ                  | 44          |                                 |                 |
|                 | 01116-16080 |             | BOLT             | ホ゛ルト                  | 4           |                                 |                 |
|                 | 02215-16095 | 1 1         | PIN              | ピン                    | 4           |                                 |                 |
|                 | 16763-02602 |             | COVER            | カハ゛ー                  | 1 1         |                                 |                 |
| - 1             | 01106-12030 |             | BOLT             | ホ゛ルト                  | 26          |                                 |                 |
|                 | 01170-12020 | 1 1         | WASHER           | ワッシャ                  | 20          |                                 |                 |
| 1               | 26063-02111 |             | WASHER           | ワッシャ                  | 26          |                                 |                 |
|                 | 16673-00201 |             | PLANET CARRIER   | フックャ<br>フ°ラネットキャリア    | 1 1         | SEE FIG.46                      |                 |
|                 |             |             |                  |                       | -           |                                 |                 |