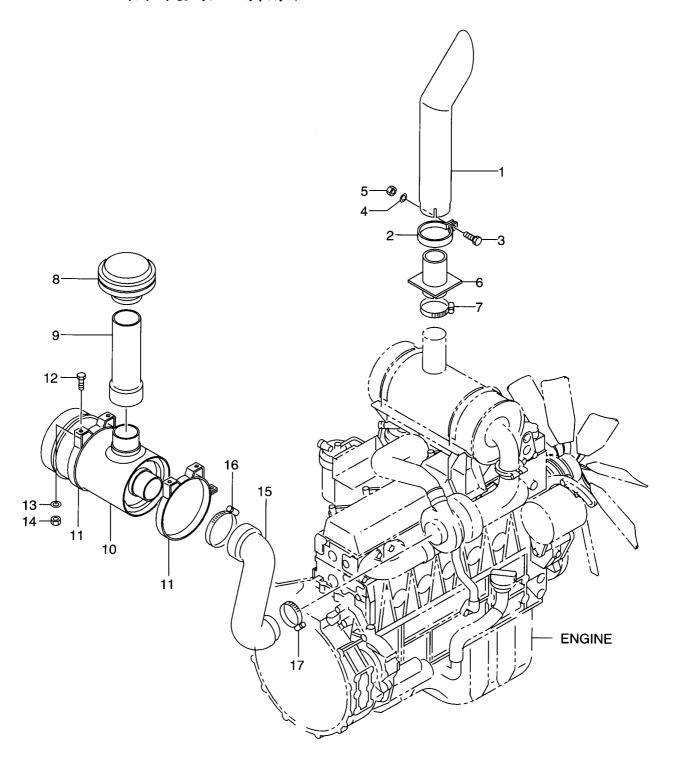

FIG. 8 AIR INTAKE & EXHAUST SYSTEM エアーインテーク&エキソ゛ーストシステム

| Item No.<br>見出番号 |             | 部品番号記号 | Descripti<br>部品名種    |             | Req'd<br>個数 | Remarks : serial No.<br>備考:実施号車 |
|------------------|-------------|--------|----------------------|-------------|-------------|---------------------------------|
| 1                |             |        | PIPE,TAIL            | ハ°イフ°       | 1           |                                 |
| 2                | 26752-32001 |        | CLAMP                | クランフ°       | 1           |                                 |
| 3                | 01116-10030 |        | BOLT                 | <b>ま゛ルト</b> | 1           |                                 |
| 4                | 02011-00010 |        | WASHER               | ワッシャ        | 1           |                                 |
| 5                | 01401-10010 |        | NUT                  | ナット         | 1           |                                 |
| 6                | 26752-30201 |        | PLATE                | フ°レート       | 1           |                                 |
| 7                | 26607-63301 |        | CLAMP                | クランフ°       | 1           |                                 |
| 8                | 26602-32031 |        | CAP,RAIN             | キャッフ゜       | 1           |                                 |
| 9                | 26602-32021 |        | EXTENSION, AIR STUCK | エクステンション    | 1           |                                 |
| 10               | 25361-07031 |        | AIR CLEANER          | エアークリーナ     | 1           | SEE FIG.9                       |
| 11               | 26612-32001 |        | BAND                 | ハ゛ント゛       | 2           |                                 |
| 12               | 01183-10030 |        | BOLT&WASHER          | ホ゛ルト&ワッシャ   | 4           |                                 |
| 13               | 02000-00010 |        | WASHER               | ワッシャ        | 4           |                                 |
| 14               | 01401-00010 |        | NUT                  | ナット         | 4           |                                 |
| 15               | 26552-32261 |        | HOSE                 | ホース         | 1           |                                 |
| 16               | 56700-52101 |        | CLAMP                | クランフ°       | 1           |                                 |
| 17               | 56501-60521 |        | CLAMP                | クランフ°       | 1           |                                 |
|                  |             |        |                      |             |             |                                 |
|                  |             |        |                      |             |             |                                 |
|                  |             |        |                      |             |             |                                 |