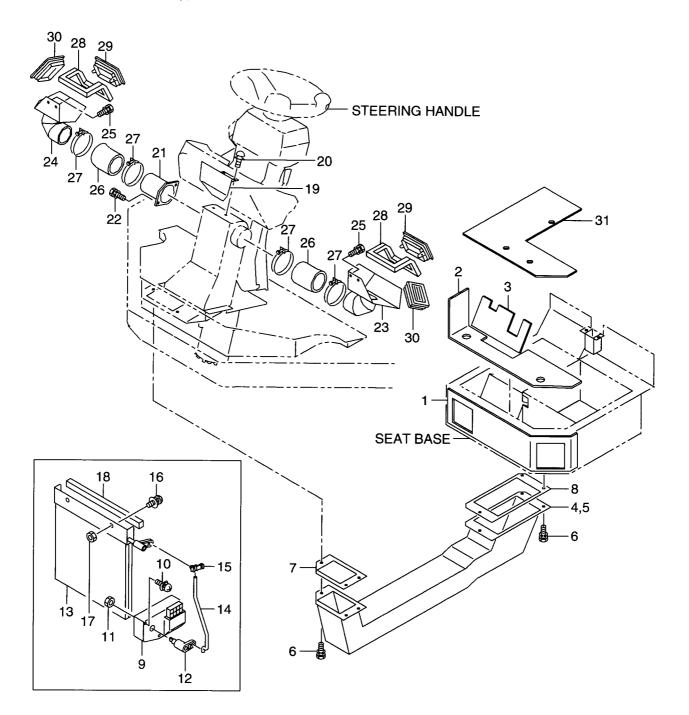

ルト&amp;ワ</b> ッシャ | 1           |                                 |
| 56                     | 01401-00010                       |            | NUT                 | ナット                  | 1 1         |                                 |
|                        |                                   |            |                     |                      | 1 1         |                                 |
|                        |                                   |            |                     |                      |             |                                 |
|                        |                                   |            |                     |                      |             |                                 |

## **MEMO**

FIG. 113 AIR CONDITIONER(2/2) エアーコンテ゛ィショナ



| Item No.<br>見出番号 | 部品番号 26676-72301 | 301 記号 | Description<br>部品名称 |                                | Req'd<br>個数 | Remarks : serial No.<br>備考:実施号車 |
|------------------|------------------|--------|---------------------|--------------------------------|-------------|---------------------------------|
| 1                |                  |        | MAT                 | マット                            | 1           |                                 |
| 2                | 26676-72321      |        | MAT                 | マット                            | 1 1         |                                 |
| 3                | 26676-72312      |        | MAT                 | マット                            | 1 1         |                                 |
| 4                | 26676-72212