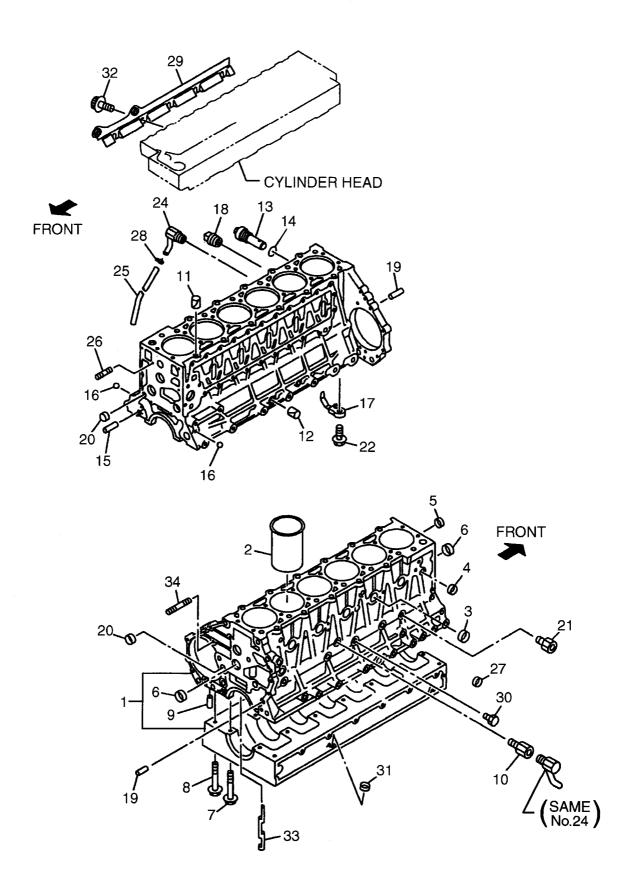

FIG. 1 ENGINE MOUNT エンシェンマウント

| 2<br>3<br>4<br>5<br>6<br>7<br>8 | 26671-02032<br>26671-02061<br>26671-02071<br>26671-02081 |     | ENGINE           |                 |     | 備考:実施号車   |
|---------------------------------|----------------------------------------------------------|-----|------------------|-----------------|-----|-----------|
| 3<br>4<br>5<br>6<br>7<br>8<br>9 | 26671-02071                                              |     | LIVOIIVE         | Iンシ゛ン           | 1   | 6HK1T     |
| 4<br>5<br>6<br>7<br>8<br>9      |                                                          |     | BRACKET          | フ <i>゙ラケッ</i> ト | 1   |           |
| 5<br>6<br>7<br>8<br>9           | 26671-02081                                              |     | BRACKET          | フ゛ラケット          | 1   |           |
| 6<br>7<br>8<br>9                |                                                          |     | BRACKET          | フ゛ラケット          | 1   |           |
| 7<br>8<br>9                     | 26671-02091                                              |     | BRACKET          | フ <i>゙ラ</i> ケット | 1   |           |
| 8<br>9                          | 01116-10040                                              |     | BOLT             | <b>ま゛ルト</b>     | 12  |           |
| 9                               | 02011-00010                                              |     | WASHER           | ワッシャ            | 12  |           |
|                                 | 01116-16045                                              |     | BOLT             | <b>ホ</b> ゛ルト    | 8   |           |
|                                 | 02011-00016                                              |     | WASHER           | ワッシャ            | 8   |           |
| 10                              | 01116-16110                                              |     | BOLT             | ホ゛ルト            | 4   |           |
| 11                              | 26611-02101                                              |     | RUBBER, MOUNTING | ラハ゛-            | 4   |           |
| 12                              | 26611-02111                                              |     | RUBBER, MOUNTING | ラハ゛-            | 4   |           |
| 13                              | 26601-02091                                              |     | PLATE            | フ°レート           | 4   |           |
| 14                              | 02011-00016                                              |     | WASHER           | ワッシャ            | 4   |           |
| 15                              | 01401-10016                                              |     | NUT              | ナット             | 4   |           |
| 16                              | 26551-02111                                              |     | PLATE            | フ°レート           | 2   |           |
| 17                              | 26551-02121                                              |     | PLATE            | プ゚レート           | AR  |           |
| 18                              | 01183-10016                                              |     | BOLT&WASHER      | ホ゛ルト&ワッシャ       | 4   |           |
| A :                             | 26551-02081                                              |     | FILTER ASSY      | フィルタアッセン        | 1   | INC.19-21 |
| 19                              | NO PART NO.                                              |     | HEAD             | <u>ላッ</u> ト*    | 1   |           |
| 20                              | 29141-04341                                              |     | ELEMENT          | エレメント           | 1   |           |
| 21                              | Z-8-97222-125-0                                          |     | ADAPTER          | アタ゛フ゜タ          | 1   |           |
| 22                              | 01110-10110                                              |     | BOLT             | ホ゛ルト            | 1   |           |
| 23 (                            | 01110-10150                                              |     | BOLT             | <b>ホ゛ルト</b>     | 2   |           |
| 24                              | 02010-00010                                              | İ   | WASHER           | ワッシャ            | 3   |           |
| 25 (                            | 01401-00010                                              |     | NUT              | ナット             | 3   |           |
| 26                              | 26671-02051                                              |     | HOSE             | ホース             | 2   |           |
| 27                              | 04150-30606                                              |     | ELBOW            | エルホ゛            | 1   |           |
| 28                              | 04150-20606                                              |     | ELBOW            | Iルオ゛            | 3   |           |
| 29                              | 26551-07011                                              |     | PLATE, CAUTION   | プレート            | 1 1 |           |
| 30                              | 16672-52021                                              |     | GEAR,COUPLING    | <b>*</b> *†-    | 1 1 |           |
| 31 2                            | 26793-82001                                              |     | GASKET           | カ゛スケット          | 1   |           |
| 32 (                            | 01116-10035                                              |     | BOLT             | ホ <b>゙ルト</b>    | 24  |           |
| 33 (                            | 01116-10030                                              |     | BOLT             | <b>ホ゛ルト</b>     | 12  |           |
| 34 (                            | 02011-00010                                              | 1 1 | WASHER           | ワッシャ            | 36  |           |
| 35 2                            | Z-1-13200-666-2                                          |     | FILTER,FUEL      | フィルタ            |     | INC.36    |
| 36 2                            | 29361-02601                                              |     | ELEMENT          | エレメント           | 1   |           |
|                                 |                                                          | Į.  |                  |                 |     |           |
|                                 |                                                          |     |                  |                 |     |           |
|                                 |                                                          |     |                  |                 |     |           |
|                                 |                                                          |     |                  |                 |     |           |
|                                 |                                                          |     |                  |                 |     |           |
|                                 |                                                          |     |                  |                 |     |           |