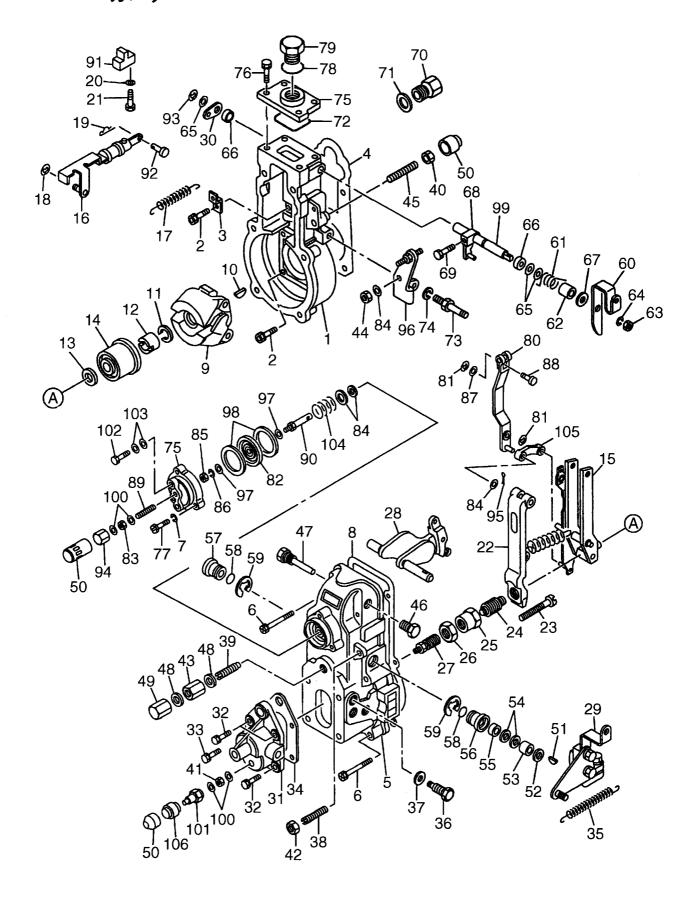

|
| 61               | 9-8122-5068-0     |            | BEARING        | ヘ゛アリンク゛                    | 1           |                                 |
| 62               | 9-8841-0456-0     |            | NUT            | ナット                        | 12          |                                 |
| 63               | 1-15635-002-0     |            | SLEEVE         | スリーフ゛                      | 1           |                                 |
| 65               | 1-15619-321-0     |            | VALVE,OVERFLOW | ハ゛ルフ゛                      | 1 1         |                                 |
|                  |                   |            |                |                            |             |                                 |

FIG. 26 GOVERNOR (-2000.9) ガバナ



A: 6HK1TQC B: 6HK1TQC-01

| Item No<br>見出番号 |               |     | =              |                                               | Req'd<br>個数 |           |
|-----------------|---------------|-----|----------------|-----------------------------------------------|-------------|-----------|
| Α               | 1-15790-092-0 |     | GOVERNOR ASSY  | カ゛ハ゛ナアッセン                                     | 1           | INC.1-106 |
| 1               | 1-15721-350-0 |     | HOUSING        | ハウシ゛ンク゛                                       | 1           |           |
| 2               | 9-8132-5187-0 |     | BOLT           | <b>ホ</b> *ルト                                  | 12          |           |
| 3               | 9-8132-5527-0 |     | PLATE          | プ゚レート                                         |