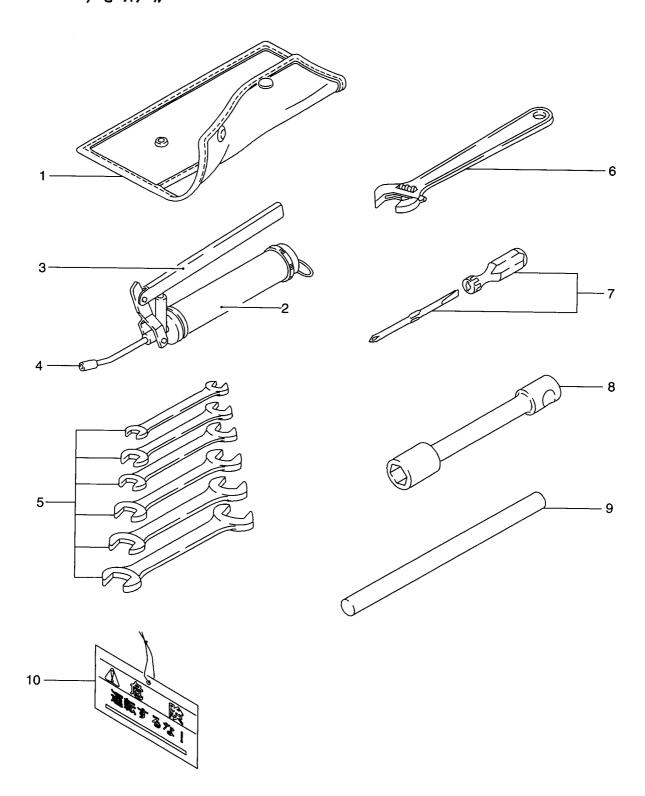

| Item No.<br>見出番号 |             | Description<br>部品名称 |                        |   | Remarks : serial No.<br>備考:実施号車 |
|------------------|-------------|---------------------|------------------------|---|---------------------------------|
| 51               | 03320-00180 | O RING              | Oリング                   | 4 |                                 |
| 52               | 04150-20303 | ELBOW               | エルホ゛                   | 4 |                                 |
| 53               | 26567-62011 | CUSHION VALVE       | クッションハ゛ルフ゛             | 1 | SEE FIG.99                      |
| 54               | 01183-08016 | BOLT&WASHER         | <b>ボルト&amp;ワ</b> ッシャ   | 2 |                                 |
| 55               | 26567-62142 | HOSE                | ホース                    | 1 |                                 |
| 56               | 26567-62151 | HOSE                | ホース                    | 1 |                                 |
| 57               | 26567-62161 | HOSE                | ホース                    | 1 |                                 |
| 58               | 26567-62171 | HOSE                | ホース                    | 1 |                                 |
| 59               | 26807-52251 | PLATE               | プ゚レート                  | 1 |                                 |
| 60               | 26607-62641 | O RING              | Oリンク゛                  | 1 |                                 |
| 61               | 01116-12030 | BOLT                | ホ゛ルト                   | 4 |                                 |
| 62               | 26567-62381 | TUBE                | チューフ゛                  | 1 |                                 |
|                  | 26567-62401 | TUBE                | チューフ゛                  | 1 |                                 |
|                  | 26567-62421 | PLATE               | フ°レート                  | 1 |                                 |
| 65               | 26407-32001 | MOUNT,RUBBER        | マウント                   | 1 |                                 |
| I                | 26606-52721 | WASHER              | ワッシャ                   | 1 |                                 |
| 67               | 01183-10040 | BOLT&WASHER         | ホ <b>゙ルト&amp;ワ</b> ッシャ | 1 |                                 |
|                  | 26555-42141 | COLLAR              | カラー                    | 2 |                                 |
| I                | 26602-42361 | CLIP                | クリッフ°                  | 4 |                                 |
| I                | 01183-10045 | BOLT&WASHER         | <b>ボルト&amp;ワ</b> ッシャ   | 2 |                                 |
| 71               | 01401-00010 | NUT                 | ナット                    | 2 |                                 |
|                  |             |                     |                        |   |                                 |
|                  |             |                     |                        |   |                                 |