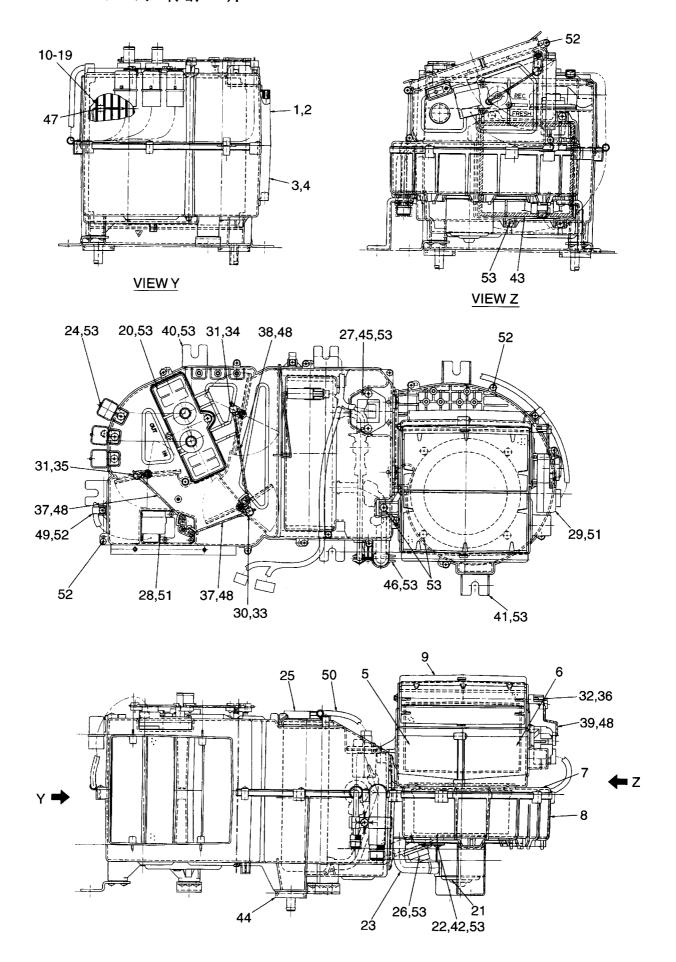

| 2           |                                 |
| 13               | 02000-00012      |            | WASHER      | ワッシャ                  | 1           |                                 |
| 14               | 26676-72031      |            | V BELT      | ٧٨°»١                 | 1 1         |                                 |
| 15               | 01111-12080      |            | BOLT        | <b>ま゛ルト</b>           | 1 1         |                                 |
|                  |                  |            |             |                       |             |                                 |
|                  |                  |            |             |                       |             |                                 |

FIG. 117 AIR CONDITIONER UNIT エアーコンテ ィショナユニット



| Item No<br>見出番号 | 1           | Mark<br>記号 |                   | ription<br>名称  | Req'd<br>個数 | Remarks : serial No.<br>備考:実施号車 |
|-----------------|-------------|------------|-------------------|----------------|-------------|---------------------------------|
| <b>A</b> 1      | 26756-71091 |            | AIR CON UNIT ASSY | エアーコンユニットアッセン  | 1           | INC.1-53                        |
| <b>A</b> 2      | 26756-77361 |            | CASE ASSY         | ケースアッセン        | 1 1         | INC.1,2                         |
| 1               | 26756-77371 |            | CASE              | ケース            | '           | 1140.1,2                        |
| 2               | 26756-77381 |            | LINING            | ライニンク゛         | 1           |                                 |
| <b>A