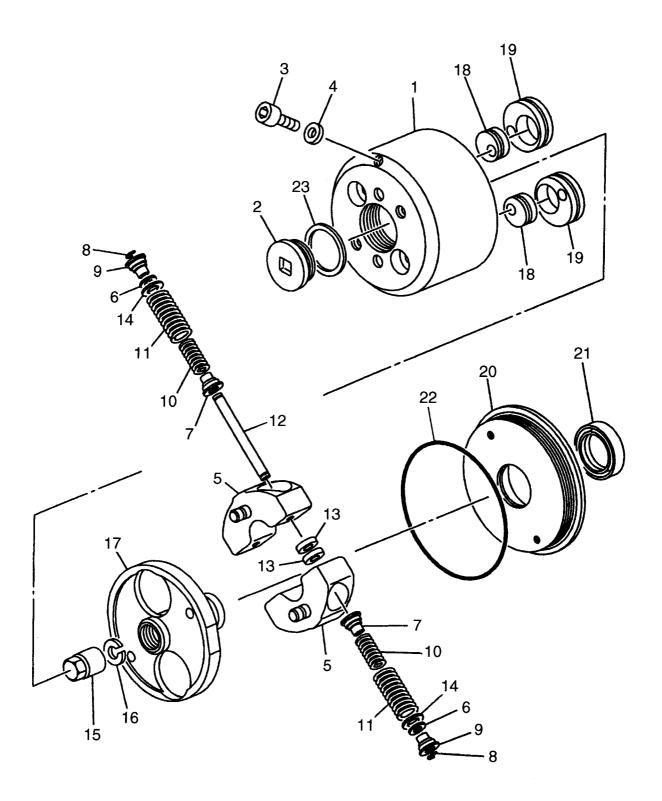

|                                |
| 18              | 1-15759-004-0 |            | PLUG                | プラク゛                    | 1 1         |                                |
| 19              | 1-09630-085-0 |            | GASKET              | カ゛スケット                  | 1           |                                |
| 20              | 1-15754-004-0 |            | TAPPET              | <b>ያ</b> ላ° ット          |             |                                |
|                 |               |            |                     |                         |             |                                |
|                 |               |            |                     |                         |             |                                |

FIG. 28 AUTO TIMER (-2000.9) オートタイマ



A: 6HK1TQC B: 6HK1TQC-01

| 15740-533-0<br>15741-074-0<br>15749-735-0<br>15749-031-0<br>15749-030-0<br>15743-153-0<br>15743-067-0<br>15749-394-0<br>15749-395-0<br>15749-396-0<br>15749-397-0<br>15749-496-0<br>15749-870-0<br>15749-870-0<br>15749-886-0<br>15749-886-0<br>15749-886-0<br>15749-886-0<br>15749-886-0<br>15749-886-0 |                                                                                                                                                        | TIMER ASSY HOUSING CAP PLUG GASKET FLYWEIGHT ASSY FLYWEIGHT SHIM SHIM SHIM SHIM SHIM SHIM SHIM SHIM                                                    | タイマアッセン<br>ハウシ * ンク *<br>キャッフ *<br>フ * ラク *<br>カ * スケット<br>フライウエイトアッセン<br>フライウエイト<br>シム<br>シム<br>シム<br>シム<br>シム<br>シート<br>リンク *<br>シート