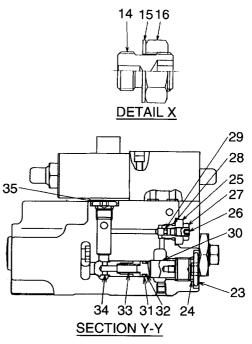

FIG. 19 INSTRUMENT PANEL インストルメントハ゜ネル

| Item No<br>見出番号 | Part No.<br>部品番号 | Mark<br>記号 | Descri<br>部品-   | iption<br>名称       | Req'd<br>個数 | Remarks : serial No.<br>備考:実施号車 |
|-----------------|------------------|------------|-----------------|--------------------|-------------|---------------------------------|
| 1               | 26752-42312      |            | CLUSTER METER   | クラスタメータ            | 1           | SEE FIG.20                      |
| 2               | 26552-42511      |            | DASHBOARD       | タ゛ッシュホ゛ート゛         | 1           |                                 |
| 3               | 01043-04014      |            | SCREW           | スクリュ               | 6           |                                 |
| 4               | 01033-06016      |            | SCREW&WASHER    | スクリュ&ワッシャ          | 4           |                                 |
| 5               | 26562-42151      |            | SWITCH,LIGHTING | スイッチ               | 1           |                                 |
| 6               | 26552-42521      |            | SWITCH,PARKING  | スイッチ               | 1           |                                 |
| 7               | 26562-42181      |            | SWITCH          | スイッチ               |             |                                 |
| 8               | 26754-12541      |            | PLUG            | フ <sup>°</sup> ラク゛ | 1           |                                 |
|                 |                  |            |                 |                    |             |                                 |
|                 |                  |            |                 |                    |             |                                 |