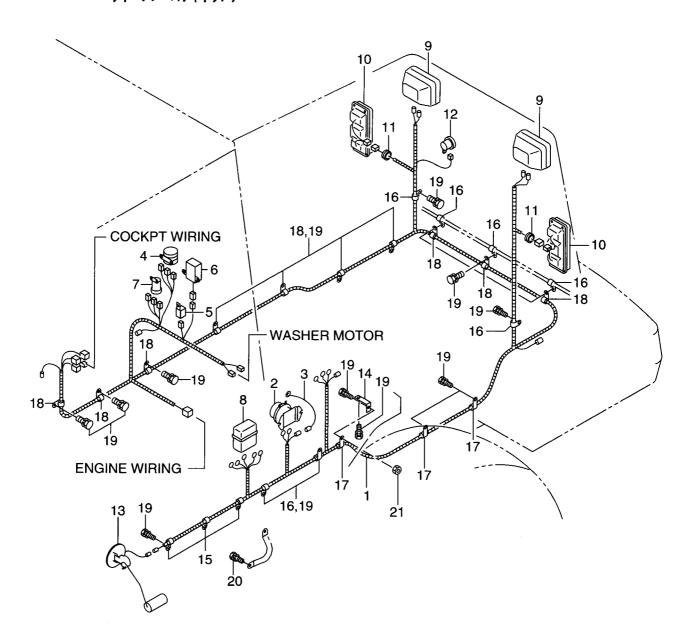

FIG. 12 FRONT FRAME WIRING フロントフレームワイヤリング

| Item No<br>見出番号 |             | 部品番号記号 | Descriptio<br>部品名称  |               | Req'd<br>個数 | Remarks : serial No.<br>備考:実施号車 |
|-----------------|-------------|--------|---------------------|---------------|-------------|---------------------------------|
| 1               |             |        | WIRE HARNESS,FRONT  | ワイヤハーネス       |             |                                 |
| 2               | 26562-42061 |        | WIRE HARNESS,CENTER | ワイヤハーネス       | 1           |                                 |
| 3               | 04913-10200 |        | BAND                | ハ゛ント゛         | 1           |                                 |
| 4               | 26752-42611 | }      | CLIP                | クリッフ゜         | 4           |                                 |
| 5               | 26752-42641 | İ      | CLIP                | クリッフ゜         | 7           |                                 |
| 6               | 26752-42621 |        | CLIP                | クリッフ゜         | 6           |                                 |
| 7               | 26192-42741 |        | BRACKET             | フ゛ラケット        | 1           |                                 |
| 8               | 01183-10016 |        | BOLT&WASHER         | ま゛ルト&ワッシャ     | 13          |                                 |
| 9               | 26752-42741 |        | SWITCH,PRESSURE     | スイッチ          | 1           |                                 |
| 10              | 26602-42941 |        | CLIP                | クリッフ°         | 1           |                                 |
| 11              | 26482-42051 |        | HEAD LAMP           | ヘット゛ランフ゜      | 2           | SEE FIG.21                      |
| 12              | 26402-42431 |        | COMBINATION LAMP    | コンヒ゛ネーションランフ゜ | 2           | SEE FIG.21                      |
| - 13            | 26322-42201 |        | HORN,HI             | ホーン           | 2           | SEE FIG.26                      |
| 14              | 26752-42481 |        | HORN,LOW            | ホーン           | 2           | SEE FIG.26                      |
| 15              | 26612-42081 |        | BRACKET             | <b>ブラケ</b> ット | 1           |                                 |
| 16              | 01183-10020 |        | BOLT&WASHER         | ま゛ルト&ワッシャ     | 1           |                                 |
| 17              | 01401-00010 |        | NUT                 | ナット           | 1           |                                 |
| 18              | 26552-42571 |        | PROXIMITY SWITCH    | 近接スイッチ        | 2           | SEE FIG.111                     |
|                 |             |        |                     |               |             |                                 |
|                 |             |        |                     |               |             |                                 |

FIG. 13 COCKPIT WIRING(1/2) コックヒ<sup>®</sup> ットワイヤリンク <sup>\*</sup>

| Item No.<br>見出番号 | Part No.<br>部品番号 | Mark<br>記号 | Description<br>部品名称  |                       |    | Remarks : serial No.<br>備考:実施号車 |
|------------------|------------------|------------|----------------------|-----------------------|----|---------------------------------|
| 1                | 26562-42001      |            | WIRE HARNESS,COCKPIT | ワイヤハーネス               | 個数 |                                 |
| 2                | 26562-42011      |            | WIRE HARNESS,        | ワイヤハーネス               | 1  |                                 |
|                  |                  |            | T/M CONTROL          | 711.                  | •  |                                 |
| 3                | 54067-22051      |            | GROMMET,FREE         | <b>ク</b> ゛ロメット        | 1  |                                 |
| 4                | 26562-42151      |            | LIGHTING SWITCH      | ライティンク゛スイッチ           | 1  | SEE FIG.19                      |
| 5                | 26552-42521      |            | PARKING SWITCH       | ハ°ーキンク゛スイッチ           | 1  | SEE FIG.19                      |
| 6                | 26562-42181      |            | SWITCH               | スイッチ                  | 1  | SEE FIG.19                      |
| 7                | 26552-42551      |            | STARTER SWITCH       | スタータスイッチ              | 1  | SEE FIG.25                      |
| 8                | 26562-42141      |            | T/M CONTROL SWITCH   | T/Mコントロールスイッチ         | 1  | SEE FIG.25                      |
| 9                | 26602-43361      |            | TURN SIGNAL SWITCH   | ターンシク゛ナルスイッチ          | 1  | SEE FIG.25                      |
| 10               | 04762-13015      |            | TUBE,CORRUGATE       | チューフ゛                 | 1  |                                 |
| 11               | 26312-42261      |            | BUZZER               | フ゛サ゛ー                 | 1  | SEE FIG.26                      |
| 12               | 23232-42072      |            | STOP LAMP SWITCH     | ストップ゜ランフ゜スイッチ         | 1  | SEE FIG.25                      |
| 13               | 04913-10200      |            | BAND                 | ハ゛ント゛                 | 4  | _                               |
| 14               | 26752-42671      |            | CLIP                 | クリップ <sup>°</sup>     | 3  | -1112                           |
| -                | 26752-42681      |            | CLIP                 | クリッフ゜                 | 3  | 1113-                           |
| 15               | 26752-42691      |            | CLIP                 | クリッフ°                 | 3  | -1112                           |
| -                | 26752-42661      |            | CLIP                 | クリッフ°                 | 3  | 1113-                           |
| 16               | 01183-10020      |            | BOLT&WASHER          | <b>ホ゛ルト&amp;ワ</b> ッシャ | 3  |                                 |
|                  |                  |            |                      |                       |    |                                 |

FIG. 14 COCKPIT WIRING(2/2) コックヒ<sup>®</sup> ットワイヤリンク <sup>\*</sup>

| Item No.<br>見出番号 | 1           | Mark<br>記号 |                 | Description<br>部品名称                            |     | Remarks : serial No.<br>備考:実施号車 |
|------------------|-------------|------------|-----------------|------------------------------------------------|-----|---------------------------------|
| 1                |             |            | FUSE BOX        | ヒュース゛ホ゛ックス                                     | 1   | SEE FIG.24                      |
| 2                | 26812-42281 |            | DIODE UNIT      | タ゛イオート゛ユニット                                    | 2   | SEE FIG.24                      |
| 3                | 26192-42031 |            | RELAY           | リレー                                            | 8   | SEE FIG.24                      |
| 4                | 26602-40261 |            | FLASHER UNIT    | フラッシャユニット                                      | 1   | SEE FIG.24                      |
| 5                | 26622-42411 |            | CONNECTOR, BOOM | コネクタ                                           | 1 1 | 012110.21                       |
| 6                | 26622-42471 |            | CONNECTOR       | コネクタ                                           | 1   |                                 |
| 7                | 26312-42261 |            | BUZZER          | フ゛サ゛ー                                          | 1   | SEE FIG.24                      |
| 8                | 26752-42161 |            | SWITCH,PRESSURE | スイッチ                                           | 1 1 |                                 |
| 9                | 26832-42351 |            | ATC UNIT        | ATCユニット                                        | 1   | SEE FIG.24                      |
| 10               | 26752-42781 |            | RUBBER          | ラハ゛ー                                           | 2   | 012 / / 0.2 /                   |
| 11               | 26752-42511 |            | PLATE           | プレート                                           | 2   |                                 |
| 12               | 01183-10020 |            | BOLT&WASHER     | ホ*ルト&ワッシャ                                      | 4   |                                 |
| 13               | 26192-42731 |            | BRACKET         | フ゛ラケット                                         | 3   |                                 |
| 14               | 26812-42751 |            | BRACKET         | フ゛ラケット                                         | 1   |                                 |
| 15               | 26612-42081 |            | BRACKET         | フ゛ラケット                                         | 1 1 |                                 |
| 16               | 26602-42941 |            | CLIP            | クリッフ°                                          | 3   |                                 |
| 17               | 26752-42681 |            | CLIP            | <i>^ , , , , , , , , , , , , , , , , , , ,</i> | 10  |                                 |
| 18               | 26752-42671 |            | CLIP            | <b>クリ</b> ッフ゜                                  | 4   |                                 |
| 19               | 26752-42691 | I I        | CLIP            | クリッフ°                                          | 1 1 |                                 |
| 20               | 26507-82041 | 1 1        | CLIP            | クリッフ°                                          | 3   |                                 |
| 21               | 01183-10016 |            | BOLT&WASHER     | ホ゛ルト&ワッシャ                                      | 2   |                                 |
|                  | 01183-10020 | 1 1        | BOLT&WASHER     | ホールト&ワッシャ                                      | 15  |                                 |
|                  | 01401-00010 |            | NUT             | ナット                                            | 3   |                                 |
|                  | 26756-71131 |            | CONTROL UNIT    | コントロールユニット                                     |     | SEE FIG 04                      |
| i                | 26562-42161 | !!!        | SWITCH          | スイッチ                                           |     | SEE FIG.24<br>SEE FIG.24        |
|                  | 26562-42211 | 1 1        | SWITCH          | スイッ <del>チ</del>                               | 1 1 | SEE FIG.24<br>SEE FIG.24        |
|                  | 26562-42191 | 1 1        | SWITCH          | スイッチ                                           | ! ! |                                 |
|                  | 26562-42201 |            | SWITCH          | スイッチ                                           |     | SEE FIG.24                      |
|                  | 26556-72321 | 1 1        | RADIO           | 59° t                                          | 1 1 | SEE FIG.24                      |
|                  | 26812-42631 | 1 1        | PILOT LAMP      | ハ゜イロットランフ゜                                     | 1 1 | SEE FIG.24                      |
|                  | 26756-73591 |            | WIPER SWITCH    | ワイハ°スイッチ                                       | 1 1 | SEE FIG.24                      |
|                  | 26756-73601 |            | WIPER SWITCH    | ワイハ°スイッチ                                       | 1 1 | SEE FIG.24                      |
|                  | 26192-42031 |            | RELAY           | ジャン メイッテ<br>リレー                                |     | SEE FIG.24                      |
|                  |             |            |                 | ·/V-                                           | , , | -1112                           |
| -                | 29382-47051 | ,          | RELAY           | リレー                                            | 1 1 | SEE FIG.24                      |
|                  |             |            | (CE) (1         | 70                                             | }   | 1113-                           |
| 34               | 26752-42691 |            | CLIP            | クリッフ°                                          |     | SEE FIG.24                      |
|                  | 26752-42681 |            | CLIP            | クリッフ°                                          |     | -1112<br>1113-                  |
|                  |             |            |                 |                                                |     |                                 |
|                  |             |            |                 |                                                |     |                                 |
|                  |             |            |                 |                                                |     |                                 |
|                  |             |            |                 |                                                |     |                                 |