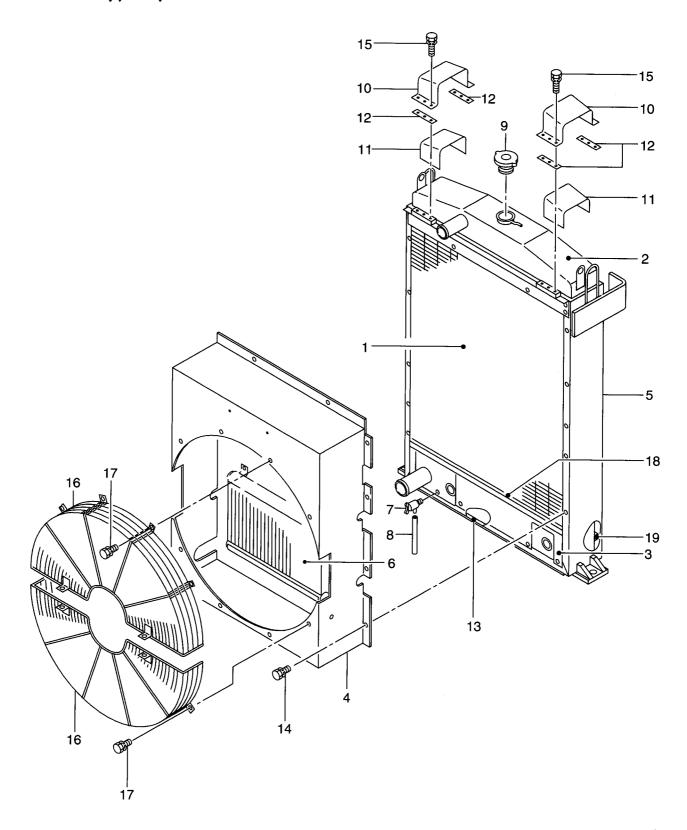

FIG. 6 RADIATOR(DPR)(OP) ラッドエータ

| tem No<br>見出番号 |             | Mark<br>記号 |               | escription<br>部品名称 | Req'd<br>個数 | Remarks : serial No.<br>備考:実施号車 |
|----------------|-------------|------------|---------------|--------------------|-------------|---------------------------------|
| A1             | 56670-54811 |            | RADIATOR ASSY | ラシ゛エータアッセン         | 1           | INC.1-19                        |
| <b>A</b> 2     | 56670-50301 |            | CORE ASSY     | コアーアッセン            | 1           | INC.1-3                         |
| 1              | NO PART NO. | #          | CORE          | コアー                | 1 1         |                                 |
| 2              | 26762-17051 |            | TANK          | タンク                | 1           |                                 |
| 3              | 26762-17062 |            | TANK          | タンク                | 1           |                                 |
| 4              | 56670-54951 |            | SHROUD        | シュラウト゛             | 1           |                                 |
| 5              | 56670-54961 |            | FRAME         | フレーム               | 1           |                                 |
| 6              | 26762-17091 |            | COOLER,OIL    | クーラ                | 1           |                                 |
| 7              | 26602-17081 |            | COCK          | コック                | 1           |                                 |
| 8              | 26702-17201 |            | HOSE          | ホース                | 1           |                                 |
| 9              | 26702-17231 |            | CAP           | キャッフ°              | 1           |                                 |
| 10             | 26602-17021 |            | CLAMP         | クランフ°              | 2           |                                 |
| 11             | 26602-17031 |            | SHEET,RUBBER  | シート                | 2           |                                 |
| 12             | 26602-17041 |            | SHIM          | シム                 | AR          | t=0.6mm                         |
| 13             | 26602-17011 |            | SHEET,RUBBER  | シート                |             | t=U.OIIIII                      |
|                | 01183-10020 |            | BOLT          | ナ゛ルト               | 1 1         |                                 |
|                | 01183-08016 | 1 1        | BOLT          | <b>ホ</b> ゙ルト       | 16          |                                 |
| i              | 26762-17102 |            | NET,WIRE      | が ルr<br>ネット        | 12          |                                 |
| I              | 01183-10020 |            | BOLT          |                    | 2           |                                 |
|                | 56670-50331 | 1 1        | PACKING       | <b>ホ</b> ゛ルト       | 10          |                                 |
| 4              | 56670-50341 | 1 1        | PACKING       | パッキンク゛<br>パッキンク゛   | 1 1         |                                 |
|                |             |            |               |                    |             |                                 |
|                |             |            |               |                    |             |                                 |