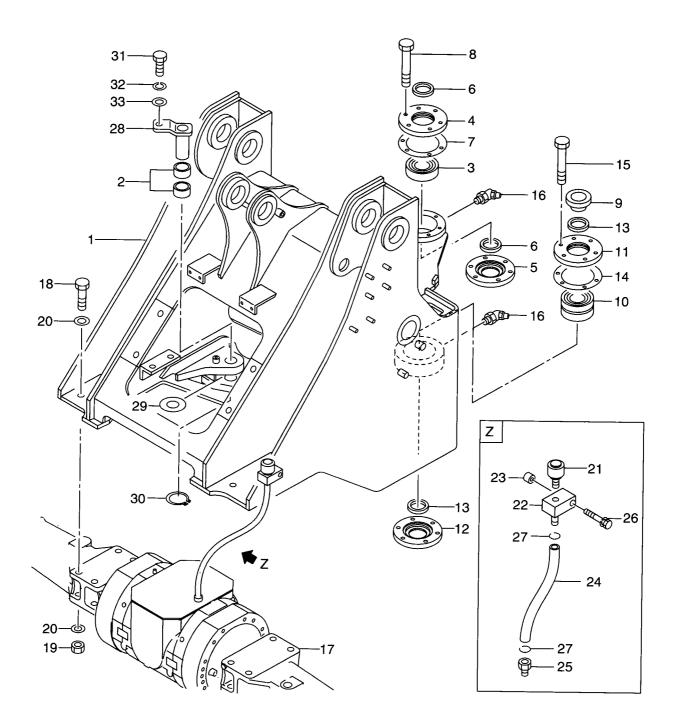

FIG. 15 REAR FRAME WIRING リヤーフレームワイヤリンク゛

| tem No.<br>見出番号 |             | Mark<br>記号 | Descript<br>部品名             |                        | Req'd<br>個数 | Remarks : serial No.<br>備考:実施号車 |
|-----------------|-------------|------------|-----------------------------|------------------------|-------------|---------------------------------|
| 1               | 26672-42111 |            | WIRE HARNESS,<br>REAR FRAME | ワイヤハーネス                | 1           |                                 |
| 2               | 26401-07031 |            | BATTERY RELAY               | ハ゛ッテリリレー               |             | CEE 510 00                      |
| 3               | 26662-42241 |            | LINK, FUSIBLE               | リンク                    | 1           | SEE FIG.23                      |
| 4               | 26552-42101 |            | SAFETY RELAY                | サンティリレー<br>セフティリレー     | 1           | 055 510 00                      |
| 5               | 26552-42111 |            | RELAY                       | <i>せ</i> フティッレー<br>リレー | 1           | SEE FIG.22                      |
| 6               | 26552-42141 |            | CONTROL UNIT,GLOW           |                        | 1 1         | SEE FIG.22                      |
|                 | 26552-42131 |            | GLOW RELAY                  | コントロールユニット             | 1 .         | SEE FIG.22                      |
|                 | 26812-42961 |            | FUSE BOX                    | ク゛ローリレー                | 1           | SEE FIG.22                      |
|                 | 26832-42301 | 1 1        | WORKING LAMP                | ヒュース゛ホ゛ックス             | 1           | SEE FIG.23                      |
|                 | 26402-42101 | 1 1        | REAR COMBINATION            | ワーキンク゛ランフ゜             |             | SEE FIG.21                      |
| .               | 20402-42101 |            |                             | リヤーコンヒ゛ネーションランフ゜       | 1           | SEE FIG.21                      |
| _               | 26402-42111 |            | LAMP,LH<br>REAR COMBINATION | リヤーコンヒ゛ネーションランフ゜       |             | 055 510 04                      |
|                 |             |            | LAMP,RH                     | グドーコンと オージョンランプ        | 1           | SEE FIG.21                      |
| 11              | 21471-24411 |            | GROMMET                     | <b>∂</b> *□ <b>√</b> l |             |                                 |
|                 | 26752-42721 |            | BUZZER                      | ク゛ロメット<br>フ゛サ゛ー        | 2           | 055 510 66                      |
|                 | 26602-40351 | 1 1        | SENDING UNIT, FUEL          |                        | I           | SEE FIG.26                      |
|                 | 26812-42751 |            | BRACKET                     | センテ゛ィンク゛ユニット           |             | SEE FIG.25                      |
| í               | 26752-42621 | 1 1        | CLIP                        | フ゛ラケット                 | 1           |                                 |
|                 | 26752-42641 |            | CLIP                        | クリッフ°                  | 3           |                                 |
| 1               | 26752-42671 | 1 1        | CLIP                        | クリッフ°                  | 11          |                                 |
| - 1             | 26752-42691 |            | CLIP                        | クリッフ°                  | 4           |                                 |
|                 | 01183-10020 |            |                             | クリッフ°                  | 10          |                                 |
|                 | 01183-10020 | 1 1        | BOLT&WASHER                 | <b>ボルト&amp;ワ</b> ッシャ   | 21          |                                 |
|                 | 01401-00010 | 1 1        | BOLT&WASHER                 | ホ゛ルト&ワッシャ              | 1           |                                 |
| ا '             | 01401-00010 |            | NUT                         | ナット                    | 1           |                                 |
|                 |             |            |                             |                        |             |                                 |
|                 |             |            |                             |                        |             |                                 |
|                 |             |            |                             |                        |             |                                 |
|                 |             |            |                             |                        |             |                                 |
|                 |             |            |                             |                        |             |                                 |
|                 |             |            |                             |                        |             |                                 |
|                 |             |            |                             |                        |             |                                 |
|                 |             |            |                             |                        |             |                                 |
|                 |             |            |                             |                        |             |                                 |
|                 |             |            |                             |                        |             |                                 |
|                 |             |            |                             |                        |             |                                 |
|                 |             |            |                             |                        |             |                                 |
|                 |             |            |                             |                        |             |                                 |
|                 |             |            |                             |                        |             |                                 |
|                 |             |            |                             |                        | İ           |                                 |
|                 |             |            |                             |                        |             |                                 |
|                 |             |            |                             |                        |             |                                 |
|                 |             |            |                             |                        |             |                                 |
|                 |             |            |                             |                        |             |                                 |
|                 |             |            |                             |                        |             |                                 |
|                 |             |            |                             |                        |             |                                 |
|                 |             |            |                             |                        |             |                                 |
| Į.              |             |            |                             |                        |             |                                 |
|                 |             | 1          |                             | 1                      |             |                                 |
|                 |             |            |                             |                        |             |                                 |