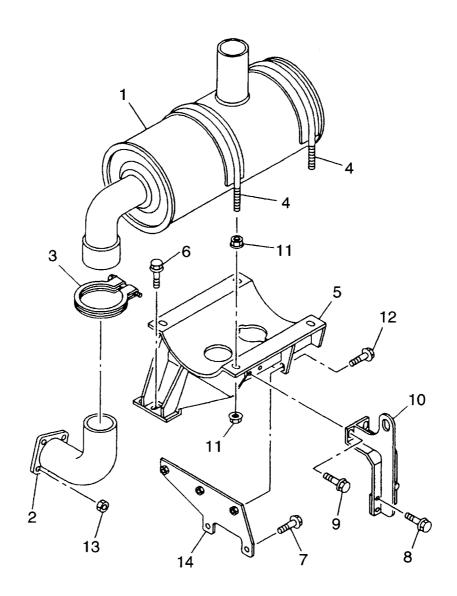

FIG. 8 AIR INTAKE & EXHAUST SYSTEM エアーインテーク&エキソ゛ーストシステム

| Item No.<br>見出番号 |             | 部品番号記号 | Descripti<br>部品名種    |             | Req'd<br>個数 | Remarks : serial No.<br>備考:実施号車 |
|------------------|-------------|--------|----------------------|-------------|-------------|---------------------------------|
| 1                |             |        | PIPE,TAIL            | ハ°イフ°       | 1           |                                 |
| 2                | 26752-32001 |        | CLAMP                | クランフ°       | 1           |                                 |
| 3                | 01116-10030 |        | BOLT                 | <b>ま゛ルト</b> | 1           |                                 |
| 4                | 02011-00010 |        | WASHER               | ワッシャ        | 1           |                                 |
| 5                | 01401-10010 |        | NUT                  | ナット         | 1           |                                 |
| 6                | 26752-30201 |        | PLATE                | フ°レート       | 1           |                                 |
| 7                | 26607-63301 |        | CLAMP                | クランフ°       | 1           |                                 |
| 8                | 26602-32031 |        | CAP,RAIN             | キャッフ゜       | 1           |                                 |
| 9                | 26602-32021 |        | EXTENSION, AIR STUCK | エクステンション    | 1           |                                 |
| 10               | 25361-07031 |        | AIR CLEANER          | エアークリーナ     | 1           | SEE FIG.9                       |
| 11               | 26612-32001 |        | BAND                 | ハ゛ント゛       | 2           |                                 |
| 12               | 01183-10030 |        | BOLT&WASHER          | ホ゛ルト&ワッシャ   | 4           |                                 |
| 13               | 02000-00010 |        | WASHER               | ワッシャ        | 4           |                                 |
| 14               | 01401-00010 |        | NUT                  | ナット         | 4           |                                 |
| 15               | 26552-32261 |        | HOSE                 | ホース         | 1           |                                 |
| 16               | 56700-52101 |        | CLAMP                | クランフ°       | 1           |                                 |
| 17               | 56501-60521 |        | CLAMP                | クランフ°       | 1           |                                 |
|                  |             |        |                      |             |             |                                 |
|                  |             |        |                      |             |             |                                 |
|                  |             |        |                      |             |             |                                 |

FIG. 9 AIR CLEANER エアークリーナ

| tem No.<br>見出番号 |                 | Mark<br>記号 | Descrip<br>部品名   |               | Req'd<br>個数 | Remarks : serial No.<br>備考:実施号車 |
|-----------------|-----------------|------------|------------------|---------------|-------------|---------------------------------|
| Α               | 25361-07031     |            | AIR CLEANER ASSY | エアークリーナアッセン   | 1           | INC.1-9                         |
| 1               | NO PART NO.     | #          | BODY             | <b>ホ</b> ゛ァ゛ー | 1           |                                 |
| 2               | Z-1-14217-003-0 |            | NUT              | ナット           | 2           | INC.3                           |
| 3               | Z-1-14219-032-0 |            | WASHER           | ワッシャ          | 2           |                                 |
| 4               | Z-9-14219-153-0 |            | GASKET           | カ゛スケット        | 1           |                                 |
| 5               | Z-1-14215-224-0 |            | FILTER, INNER    | フィルタ          | 1           |                                 |
| 6               | Z-1-14215-225-0 |            | FILTER,OUTER     | フィルタ          | 1           |                                 |
| 7               | Z-1-14212-041-0 |            | CUP              | カッフ°          | 1           | INC.8                           |
| 8               | Z-1-14219-109-0 |            | BAFFLE           | ハ゛ッフル         | 1 1         |                                 |
| 9               | Z-9-14217-088-0 |            | CLAMP            | クランフ゜         | 1           |                                 |
|                 |                 |            |                  |               |             |                                 |
|                 |                 |            |                  |               |             |                                 |
|                 |                 |            |                  |               |             |                                 |
|                 |                 |            |                  |               |             |                                 |
|                 |                 |            |                  |               |             |                                 |
|                 |                 |            |                  |               |             |                                 |
|                 |                 |            |                  |               |             |                                 |
|                 |                 |            |                  |               |             |                                 |
|                 |                 |            |                  |               |             |                                 |