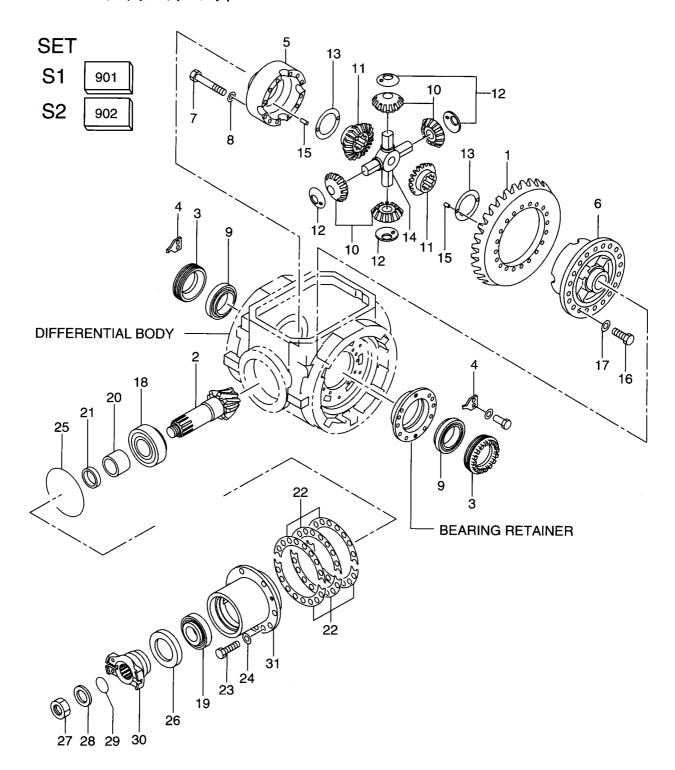

FIG. 28 ROAD REGULATION KIT(RRE)(OP) 車検仕様

| Item No.<br>見出番号 |             | Mark<br>記号 | Description<br>部品名称 |                       | Req'd<br>個数 | Remarks : serial No.<br>備考:実施号車 |
|------------------|-------------|------------|---------------------|-----------------------|-------------|---------------------------------|
| 1                | 26759-30221 | '59-30221  | BRACKET             | フ゛ラケット                | 1           |                                 |
| 2                | 01183-10020 |            | BOLT&WASHER         | ま゛ルト&ワッシャ             | 2           |                                 |
| 3                | 26602-40571 |            | LAMP,LICENCE        | ランフ°                  | 1           | INC.4,5                         |
| 4                | 22192-42411 |            | LENS                | レンス゛                  | 1           | ,                               |
| 5                | 26312-47001 |            | BULB                | ハ゛ルフ゛                 | 1           | 24V 10W                         |
| 6                | 26759-30282 |            | BRACKET,LAMP        | フ゛ラケット                | 1           |                                 |
| 7                | 26759-30292 |            | BRACKET,LAMP        | フ <i>゙ラ</i> ケット       | 1           |                                 |
| 8                | 01183-12035 |            | BOLT&WASHER         | <b>ボルト&amp;ワ</b> ッシャ  | 8           |                                 |
| 9                | 26759-32222 |            | COVER               | カハ゛ –                 | 2           |                                 |
| 10               | 01183-08016 |            | BOLT&WASHER         | <b>ホ゛ルト&amp;ワ</b> ッシャ | 12          |                                 |
| 11               | 26759-30301 |            | BRACKET,LH          | フ゛ラケット                | 1           |                                 |
| 12               | 26759-30311 |            | BRACKET,RH          | フ゛ラケット                | 1           |                                 |
| 13               | 26102-42051 |            | REFLECTOR           | リフレクタ                 | 2           |                                 |
| 14               | 01183-10020 |            | BOLT&WASHER         | ま゛ルト&ワッシャ             | 4           |                                 |
| 15               | 01400-00006 |            | NUT                 | ナット                   | 2           |                                 |
| 16               | 21779-52321 |            | MIRROR, UNDER       | ₹5-                   | 1 1         |                                 |
| 17               | 01110-12070 | į          | BOLT                | ホ゛ルト                  | 1           |                                 |
| 18               | 01401-00012 |            | NUT                 | ナット                   | 1           |                                 |
| 19               | 26609-32101 |            | DECAL               | テ゛カル                  | 1           |                                 |
| 20               | 26679-32011 |            | DECAL               | テ゛カル                  | 1           | STD                             |
| -                | 26679-32021 |            | DECAL               | テ゛カル                  |             | TL,TLF,FL                       |
| -                | 26769-32011 |            | DECAL               | テ゛カル                  | 1           | LARGE TIRE:TL,TLF,FL            |
|                  | 26689-12051 |            | DECAL               | テ゛カル                  |             | LANGE TIME.TE,TEF,FE            |
|                  |             |            |                     |                       |             |                                 |
| ,                |             |            |                     |                       |             |                                 |

FIG. 29 DRIVE UNIT(1/5) ト゛ライフ゛ュニット

| Item No.<br>見出番号 |             | Mark<br>記号 | Description<br>部品名称 |                |     | Remarks : serial No.<br>備考:実施号車 |
|------------------|-------------|------------|---------------------|----------------|-----|---------------------------------|
| Α                |             | 372-50011  | DRIVE UNIT ASSY     | ト゛ライフ゛ユニットアッセン | 1   | INC.1-43 & etc.                 |
| 1                | 16762-52301 |            | CASE,TRANSMISSION   | ケース            | 1   | 10 0 010.                       |
| 2                | 14813-82341 |            | PLUG                | ァ<br>プラク゛      | 1   |                                 |
| 3                | 14813-82351 |            | PLUG                | フ°ラク゛          | 5   |                                 |
| 4                | 14813-82371 |            | PLUG                | プ <i>ラ</i> ク゛  | 2   |                                 |
| 5                | 14813-82461 |            | PLUG                | フ°ラク゛          | 1   |                                 |
| 6                | 16762-50231 |            | T/M CONTROL VALVE   | T/Mコントロールハ゛ルフ゛ | 1   | SEE FIG.34                      |
| 7                | 03300-00180 | +          | O RING              | Oリンク*          | 6   | 01110.01                        |
| 8                | 03300-00300 |            | O RING              | Oリンク゛          | 1   |                                 |
| 9                | 16762-52531 |            | TUBE                | チューフ゛          | 1   |                                 |
| 10               | 16422-53131 |            | GASKET              | カ゛スケット         | 1 1 |                                 |
| 11               | 16772-52651 | 1          | STRAINER            | ストレーナ          | 1 1 |                                 |
| 12               | 03310-00750 |            | O RING              | Oリンク゛          |     |                                 |
| 13               | 01110-12035 |            | BOLT                | ホ゛ルト           | 4   |                                 |
| 14               | 02010-00012 |            | WASHER              | ワッシャ           | 4   |                                 |
| 15               | 16772-52791 |            | HOSE                | ホース            | 1 1 |                                 |
| 16               | 24067-62321 |            | BAND,HOSE           | ハ゛ント゛          | 2   |                                 |
| 17               | 16762-52551 | 1 1        | BAFFLE,OIL          | ハ゛ッフル          | 1 1 |                                 |
| 18               | 01110-12100 |            | BOLT                | <b>ホ</b> *ルト   | 2   |                                 |
| 19               | 02010-00012 |            | WASHER              | ワッシャ           | 2   |                                 |
| 20               | 02000-00012 |            | WASHER              | ワッシャ           | 2   |                                 |
| 21               | 16762-52501 |            | TUBE                | チューフ゛          | 2   |                                 |
| 22               | 16402-54331 |            | SENSOR              | センサ            | 2   |                                 |
| 23               | 16762-52981 |            | PLUG                | フ゜ <i>ラ</i> ク゛ | 1 1 |                                 |
| 24               | 03300-00250 |            | O RING              | Oリング           | 1 1 |                                 |
| 25               | 16762-52321 |            | CASE,REAR           | ケース            | 1   |                                 |
| 26               | 26607-52261 |            | GAUGE,OIL           | ケ゛ーシ゛          | 1 1 |                                 |
| 27               | 01110-12035 |            | BOLT                | <b>ホ゛ルト</b>    | 33  |                                 |
| 28               | 02010-00012 |            | WASHER              | ワッシャ           | 33  |                                 |
| 29               | 02212-10032 |            | PIN                 | ピッン            | 2   |                                 |
| 30               | 16762-52791 |            | PLATE               | プ゚レート          | 1   |                                 |
| 31               | 03310-01350 |            | O RING              | Oリンク゛          | 1 1 |                                 |
| 32               | 01110-12035 |            | BOLT                | <b>ホ゛ルト</b>    | 4   |                                 |
| 33               | 02010-00012 |            | WASHER              | ワッシャ           | 4   |                                 |
| 34               | 09300-00902 |            | NAME PLATE          | ネームフ。レート       | 1   |                                 |
| 35               | 14092-52141 | ] [:       | SCREW               | スクリュ           | 2   |                                 |
| 36               | 16402-53451 | - 1        | GASKET              | カ゛スケット         | 1   |                                 |
| 37               | 16402-53461 |            | GASKET              | カ゛スケット         | 1   |                                 |
| 38               | 01171-10130 |            | SCREW               | スクリュ           | 10  |                                 |
| 39               | 01171-10070 | -          | BOLT                | <b>ホ</b> *ルト   | 4   |                                 |
| 40               | NO PART NO. | -          | FORQUE CONVERTOR    | トルクコンハ゛ータ      | 1 : | SEE FIG.39                      |
| 41               | 01110-12035 |            | BOLT                | <b>ホ゛ルト</b>    | 28  | <del></del>                     |
| -                | 01110-12090 |            | BOLT                | <b>ホ゛ルト</b>    | 2   |                                 |
| 42               | 02010-00012 |            | WASHER              | ワッシャ           | 30  |                                 |
| 43               | 02212-10032 | F          | PIN                 | t°۷            | 2   |                                 |
|                  |             |            |                     |                |     |                                 |