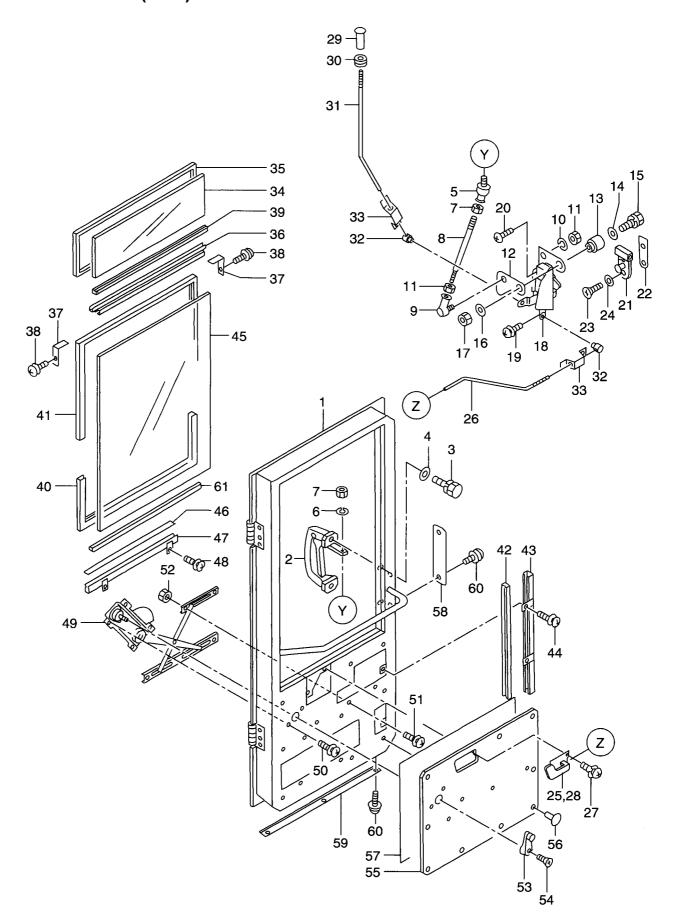

FIG. 50 BRAKE LINE(2/2) ブレーキライン

| Item No<br>見出番号 |             | Mark<br>記号 |             | escription<br>部品名称    | Req'd<br>個数 | Remarks : serial No.<br>備考:実施号車 |
|-----------------|-------------|------------|-------------|-----------------------|-------------|---------------------------------|
| 1               | 04134-20303 |            | NIPPLE      | ニッフ゜ル                 | 2           |                                 |
| 2               | 26795-42012 |            | HOSE        | ホース                   | 1           |                                 |
| 3               | 26602-42091 |            | CLIP        | クリッフ゜                 | 6           |                                 |
| 4               | 01183-10020 |            | BOLT&WASHER | <b>ボルト&amp;ワ</b> ッシャ  | 4           |                                 |
| 5               | 01183-10025 |            | BOLT&WASHER | ホ゛ルト&ワッシャ             | 1           |                                 |
| 6               | 26765-40253 |            | TUBE        | チューフ゛                 | '1          |                                 |
| 7               | 26765-40263 |            | TUBE        | , ュ ,<br>チューフ゛        | 1           |                                 |
| 8               | 04112-00101 |            | ELBOW       | エルオ゛                  | '1          |                                 |
| 9               | 26755-40363 |            | TEE         | <i>,</i><br>ティー       | '           |                                 |
| 10              | 01183-10020 |            | BOLT&WASHER | ホ゛ルト&ワッシャ             | 1           |                                 |
| 11              | 26435-42661 |            | ELBOW       | エルホ゛                  |             |                                 |
| 12              | 26385-42021 |            | NIPPLE      | ニッフ゜ル                 | 2           |                                 |
| 13              | 26555-42091 |            | HOSE        | ホース                   | 1           |                                 |
| 14              | 26602-42091 |            | CLIP        | ケリッフ°                 |             |                                 |
| 15              | 01183-10020 |            | BOLT&WASHER | クラック<br>ホ`ルト&ワッシャ     | 4           |                                 |
| 16              | 01401-00010 |            | NUT         | ホールト&ソッンヤ<br>ナット      | 2           |                                 |
| 17              | 26612-42081 |            | BRACKET     |                       | 1           |                                 |
| 18              | 01183-10016 |            |             | フ゛ラケット                | 1           |                                 |
| 19              | 26755-40363 |            | BOLT&WASHER | ホ゛ルト&ワッシャ<br>-        | 3           |                                 |
| 20              | 26755-40353 |            | TEE         | <del>-</del> 71−      | 1           |                                 |
|                 |             |            | TUBE        | チューフ゛                 | 2           |                                 |
| 21              | 26385-42951 |            | ELBOW       | <b>エル</b> ホ゛          | 2           | INC.22                          |
| 22              | 03320-00110 |            | O RING      | Oリンク*                 | 2           |                                 |
| 23              | 14813-82411 | 1 1        | PLUG        | プ <i>ラ</i> グ          | 1 1         |                                 |
| 24              | 01183-10020 |            | BOLT&WASHER | ホ゛ルト&ワッシャ             | 1 1         |                                 |
| 25              | 26435-42661 | h l        | ELBOW       | エルホ゛                  | 1           |                                 |
| 26              | 04134-20404 |            | NIPPLE      | ニッフ゜ル                 | 1 1         |                                 |
| 27              | 21777-93001 |            | ELBOW       | エルホ゛                  | 1 1         |                                 |
|                 | 26675-42011 | 1 1        | HOSE        | ホース                   | 1           |                                 |
| Į.              | 26602-42091 |            | CLIP        | クリッフ°                 | 1 1         |                                 |
| I               | 01183-10020 |            | BOLT&WASHER | <b>ホ゛ルト&amp;ワ</b> ッシャ | 1 1         |                                 |
| 31              | 04137-00404 |            | NIPPLE      | ニッフ゜ル                 | 1 1         |                                 |
|                 |             |            |             |                       |             |                                 |
|                 |             |            |             |                       |             |                                 |
|                 |             |            |             |                       |             |                                 |
|                 |             |            |             |                       |             |                                 |
|                 |             |            |             |                       |             |                                 |
|                 |             |            |             |                       |             |                                 |
|                 |             |            |             |                       |             |                                 |
|                 |             |            |             |                       |             |                                 |
| į               |             |            |             |                       |             |                                 |
| :               |             |            |             |                       |             |                                 |
|                 |             |            |             |                       |             |                                 |
|                 |             |            |             |                       |             |                                 |
|                 |             |            |             |                       |             |                                 |
|                 |             |            |             |                       |             |                                 |
|                 |             |            |             |                       |             |                                 |
|                 |             |            |             |                       |             |                                 |
|                 |             |            |             |                       |             |                                 |
|                 |             |            |             |                       |             |                                 |
|                 |             |            |             |                       |             |                                 |
| _               |             |            |             |                       |             |                                 |