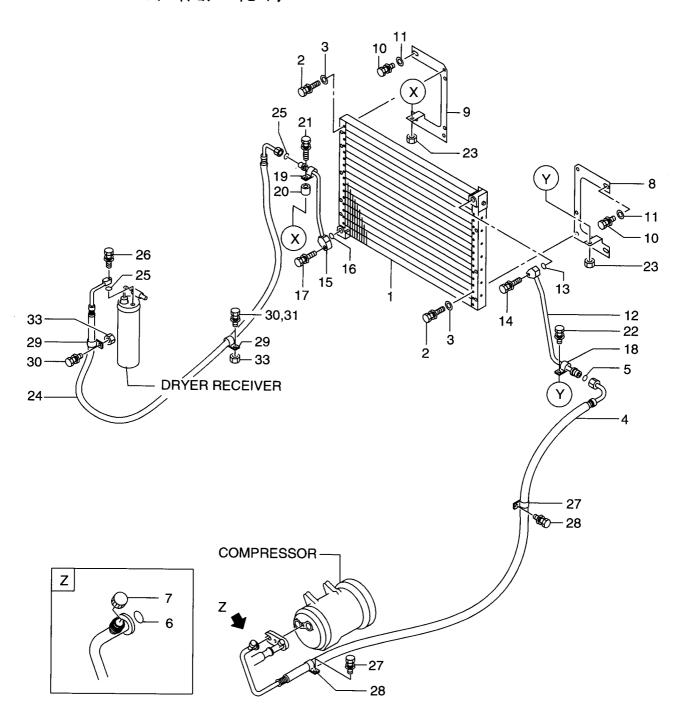

|
| 17               | 01183-10020      |            | BOLT&WASHER     | ホ゛ルト&ワッシャ             | 9           |                                 |
| 18               | 01183-12020      |            | BOLT&WASHER     | ホ*ルト&ワッシャ             | 1           |                                 |
| 19               | 01401-00010      |            | NUT             | ナット                   | 6           |                                 |
|                  |                  |            |                 |                       |             |                                 |
|                  |                  |            |                 |                       |             |                                 |

FIG. 115 AIR CONDITIONER PIPING(2/2) エアーコンディショナハ イヒ ンク



| Item No.<br>見出番号 |             | Mark<br>記号 |             | cription<br>品名称        | Req'd<br>個数 | Remarks : serial No.<br>備考:実施号車 |
|------------------|-------------|------------|-------------|------------------------|-------------|---------------------------------|
| 1                | 26756-71112 |            | CONDENSER   | コンテ゛ンサ                 | 1           |                                 |
| 2                | 01183-08055 |            | BOLT&WASHER | <b>ボルト&amp;ワ</b> ッシャ   | 4           |                                 |
| 3                | 02000-00008 |            | WASHER      | ワッシャ                   | 4           |                                 |
| 4                | 26676-72351 |            | HOSE        | ホース                    | 1           | INC.5-7