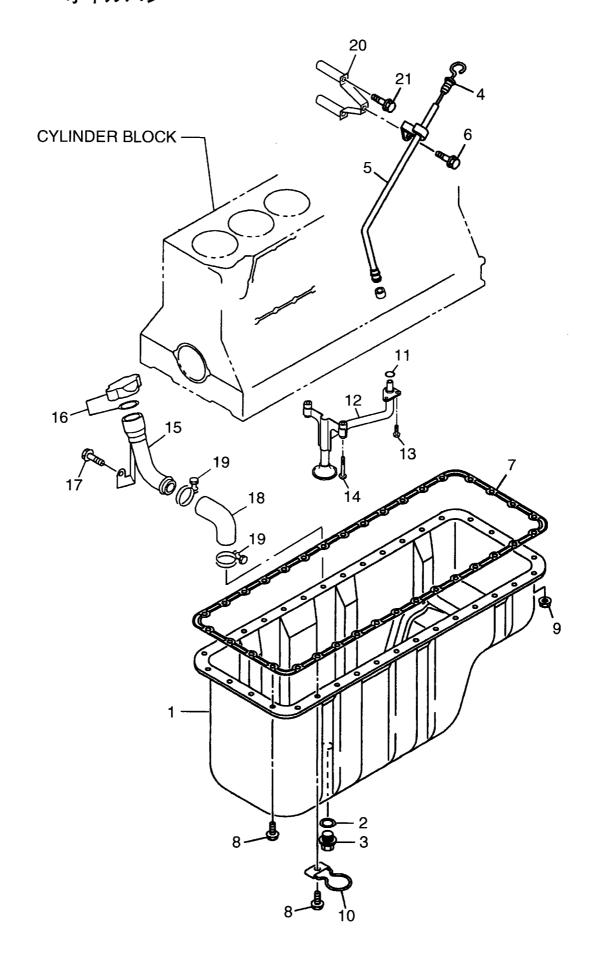

FIG. 3 COOLING SYSTEM クーリンク゛システム

| Item No<br>見出番号 |             | Mark<br>記号 | Descrip<br>部品名    |                      | Req'd<br>個数 | Remarks : serial No.<br>備考:実施号車 |
|-----------------|-------------|------------|-------------------|----------------------|-------------|---------------------------------|
| 1               | 26672-10221 |            | RADIATOR          | ラシ゛I−タ               | 1           | SEE FIG.4                       |
| 2               | 26602-12011 |            | RUBBER,MOUNTING   | ラハ゛-                 | 2           |                                 |
| 3               | 26602-12021 |            | WASHER            | ワッシャ                 | 2           |                                 |
| 4               | 01116-12080 |            | BOLT              | <b>ホ゛ルト</b>          | 2           |                                 |
| 5               | 02011-00012 |            | WASHER            | ワッシャ                 | 2           |                                 |
| 6               | 01401-10012 |            | NUT               | ナット                  | 2           |                                 |
| 7               | 26752-12151 |            | RUBBER, MOUNTING  | ラハ゛-                 | 4           |                                 |
| 8               | 26602-12021 |            | WASHER            | ワッシャ                 | 2           |                                 |
| 9               | 01116-12080 |            | BOLT              | <b>ホ゛ルト</b>          | 2           |                                 |
| 10              | 02011-00012 |            | WASHER            | ワッシャ                 | 2           |                                 |
| 11              | 01401-10012 |            | NUT               | ナット                  | 2           |                                 |
| 12              | 26672-12251 |            | HOSE              | ホース                  | 1           |                                 |
| 13              | 26672-12261 |            | HOSE              | ホース                  | 1           |                                 |
| 14              | 24067-62331 |            | CLIP              | クリッフ゜                | 2           |                                 |
| 15              | 26607-63291 |            | CLIP              | クリッフ゜                | 2           |                                 |
| 16              | 26552-12061 |            | COVER             | カハ゛ー                 | 2           |                                 |
| 17              | 01183-08016 |            | BOLT&WASHER       | ホ゛ルト&ワッシャ            | 8           |                                 |
| 18              | 02000-00008 |            | WASHER            | ワッシャ                 | 8           |                                 |
| 19              | 26752-12021 |            | SHROUD            | シュラウト゛               | 1           |                                 |
| 20              | 01183-08016 |            | BOLT&WASHER       | ホ゛ルト&ワッシャ            | 2           |                                 |
| Α               | 26602-12181 |            | RESERVE TANK ASSY | リサ゛ーフ゛タンクアッセン        | 1           | INC.21-25                       |
| 21              | 26602-17141 |            | TANK              | タンク                  | 1 1         | 110.21 20                       |
| 22              | 26602-17151 |            | CONDUCTION        | コンタ・クション             |             |                                 |
| 23              | 26602-17171 |            | CAP               | キャッフ゜                |             |                                 |
| 24              | 26602-17181 |            | PACKING           | パッキンク゛               |             |                                 |
| 25              | 26602-17191 | 1          | PIPE              | パイプ                  |             |                                 |
| 26              | 26602-12151 |            | BELT              | ላ* ルト                | 1 1         |                                 |
| 27              | 01183-10020 |            | BOLT&WASHER       | <b>ボルト&amp;ワ</b> ッシャ | 5           |                                 |
| 28              | 01401-00010 |            | NUT               | ナット                  | 2           |                                 |
|                 | 26672-12271 | 1 1        | BRACKET           | フ゛ラケット               | 1           |                                 |
| i               | 26602-12171 |            | HOSE              | ホース                  |             |                                 |
| 31              | 26602-42061 | 1 !        | CLIP              | クリッフ°                | 2           |                                 |
| l               |             |            |                   | ,,,,                 | _           |                                 |
|                 |             |            |                   |                      |             |                                 |
|                 |             |            |                   |                      |             |                                 |
|                 |             |            |                   |                      |             |                                 |
|                 |             |            |                   |                      |             |                                 |
|                 |             |            |                   |                      |             |                                 |
|                 |             |            |                   |                      |             |                                 |
|                 |             |            |                   |                      |             |                                 |
|                 |             |            |                   |                      |             |                                 |
|                 |             |            |                   |                      | }           |                                 |
|                 |             |            |                   |                      |             |                                 |
|                 |             |            |                   |                      |             |                                 |
|                 |             |            |                   |                      |             |                                 |
|                 |             |            |                   |                      |             |                                 |
|                 |             |            |                   |                      |             |                                 |
|                 |             |            |                   |                      |             |                                 |
|                 |             |            |                   |                      |             |                                 |
|                 |             |            |                   |                      |             |                                 |
|                 |             |            |                   |                      |             |                                 |