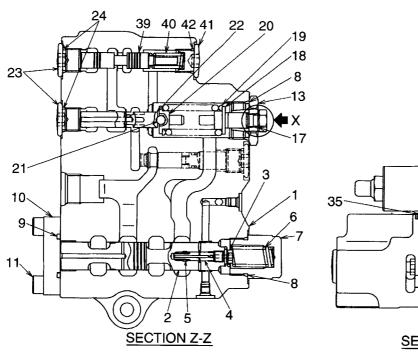

FIG. 18 BATTERY ハ゛ッテリ

| Item No | . Part No.  | Mark |         | Description  |      | Req'd | Remarks : serial No. |
|---------|-------------|------|---------|--------------|------|-------|----------------------|
| 見出番号    | 部品番号        | 記号   |         | 部品名称         |      | 個数    | 備考:実施号車              |
| 1       | 55787-12001 |      | BATTERY | ٨            | ゛ッテリ | 2     |                      |
| 2       | 26662-42221 |      | ANGLE   |              | ンク゛ル | 2     |                      |
| 3       | 26262-42021 |      | ROD     | П            | ット゛  | 4     |                      |
| 4       | 01401-00010 |      | NUT     | <del>)</del> | ット   | 4     |                      |
| 5       | 02010-00010 |      | WASHER  | 7            | ッシャ  | 4     |                      |
| 6       | 02000-00010 |      | WASHER  | 7            | ッシャ  | 4     |                      |
|         |             |      |         |              |      |       |                      |
|         |             |      |         |              |      |       |                      |
|         |             |      |         |              |      |       |                      |
|         |             |      |         |              |      |       |                      |
|         |             |      |         |              |      |       | <u> </u>             |
|         |             |      |         |              |      |       |                      |
|         |             |      |         |              |      |       |                      |
|         |             |      |         |              |      |       |                      |
|         |             |      |         |              |      |       |                      |
|         |             |      |         |              |      |       |                      |
|         |             |      |         |              |      |       |                      |
|         |             |      |         |              |      | Ì     |                      |
|         |             |      |         |              |      |       |                      |
|         |             |      |         |              |      |       |                      |
|         |             |      |         |              |      |       |                      |
|         |             |      |         |              |      |       |                      |
|         |             |      |         |              |      |       |                      |
|         |             |      |         |              |      |       |                      |
|         |             |      |         |              |      |       |                      |
|         |             |      |         |              |      |       |                      |
|         |             |      |         |              |      |       |                      |
|         |             |      |         |              |      |       |                      |
|         |             |      |         |              |      |       |                      |
|         |             |      |         |              |      |       |                      |
|         |             |      |         |              |      |       |                      |
|         |             |      |         |              |      |       |                      |
|         |             |      |         |              |      |       |                      |
|         |             |      |         |              |      |       |                      |
|         |             |      |         |              |      |       |                      |
|         |             |      |         |              |      |       |                      |
| İ       |             |      |         |              |      |       |                      |
|         |             |      |         |              |      |       |                      |
| ŀ       |             |      |         |              |      |       |                      |
|         |             |      |         |              |      |       |                      |
| ŀ       |             |      |         |              |      |       |                      |
|         |             |      |         |              |      |       |                      |
|         |             |      |         |              |      |       |                      |
|         |             |      |         |              |      |       |                      |
|         |             |      |         |              |      |       |                      |
| !       |             |      |         |              |      |       |                      |
|         |             |      |         |              |      |       |                      |
|         | ·           |      | ***     |              |      |       |                      |