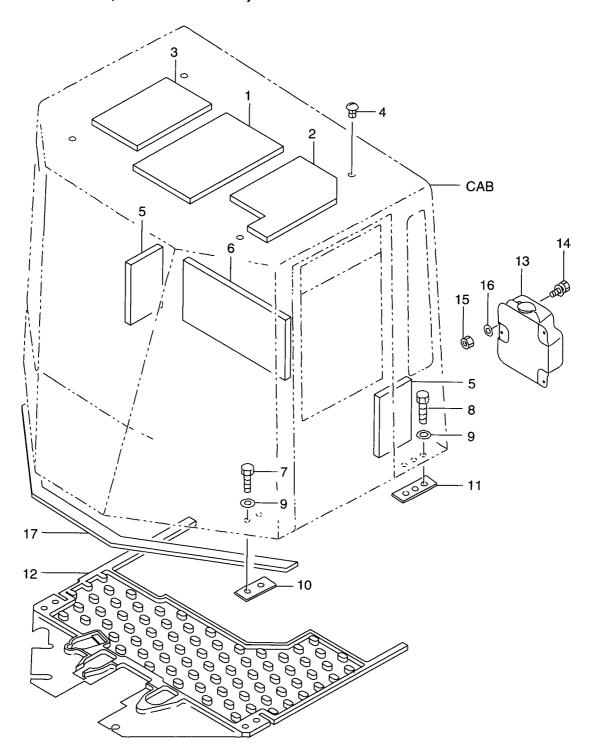

|                                 |
| 12               | 01032-05016 |            | SCREW&WASHER     | スクリュ&ワッシャ              | 1           |                                 |
| 13               | 29002-48111 |            | LIGHTER          | <b>519</b>             | 1           |                                 |
|                  | 21471-24171 |            | GROMMET          | ク゛ロメット                 | 1           |                                 |
|                  |             |            |                  |                        |             |                                 |
| 9                |             |            |                  |                        |             |                                 |

FIG. 72 CAB(MOUNT & WASHER TANK) キャフ゛(マウント&ウォッシャタンク)



| Item No.<br>見出番号 |             | Mark<br>記号 |             | Description<br>部品名称 | Req'd<br>個数 | Remarks : serial No.<br>備考:実施号車 |
|------------------|-------------|------------|-------------|---------------------|-------------|---------------------------------|
| Α                | 26566-70031 |            | CAB ASSY    | キャフ゛アッセン            | 1           | INC.1-6 & etc.                  |
| 1                | 26766-73241 |            | MAT         | マット                 | 1           |                                 |
| 2                | 26766-73251 |            | MAT         | マット                 | 1           |                                 |
| 3                | 26766-73261 |            | MAT         | マット                 | 1           |                                 |
| 4