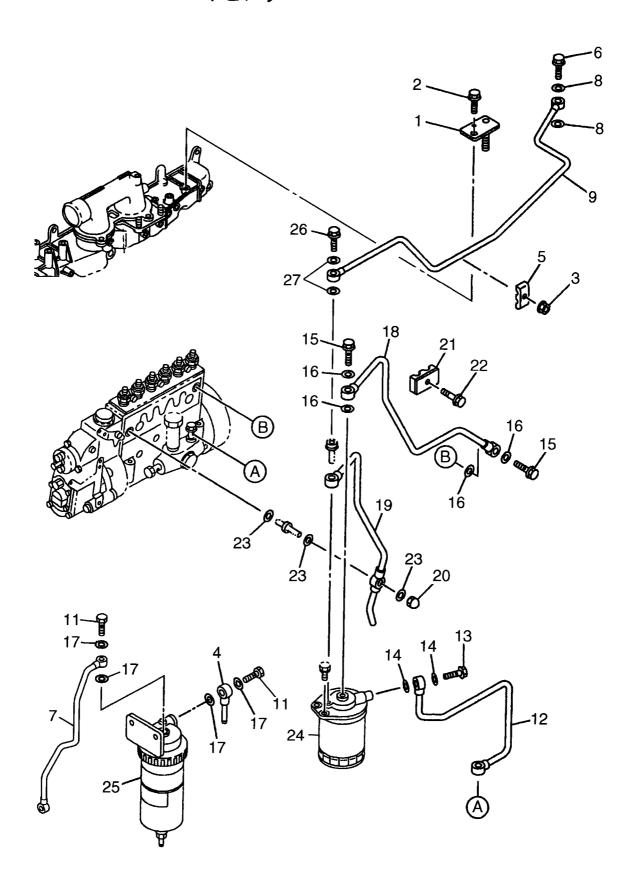

|
| 23 | 1-09630-085-0    |         | GASKET         | <i>ከ` スケ</i> ット     | 2  |            |                                 |
| 24 | 1-09675-063-0    |         | BOLT           | <b>ホ</b> ゛ルト        | 1  |            |                                 |
| 25 | 0-2869-0825-0    |         | BOLT           | <b>ホ</b> *ルト        | 2  |            |                                 |
| 26 | 1-23335-549-0    |         | BRACKET        | フ <i>゙ラケッ</i> ト     | 1  | -2000.6    |                                 |
|    | 1-23335-553-0    |         | BRACKET        | フ゛ <i>ラ</i> ケット     | 1  | 2000.7-    |                                 |
| -  | 8-94396-711-0    | - I - I | BOLT           | <b>ホ</b> *ルト        |    |            |                                 |

FIG. 23 FUEL PIPING フューエルパイピング



| em No.<br>見出番号 | Part No.<br>部品番号 | Mark<br>記号 | Descri<br>部品名   |                 | Req'd<br>個数 | Remarks : serial No.<br>備考:実施号車 |
|----------------|------------------|------------|-----------------|-----------------|-------------|---------------------------------|
| 1              | 1-15419-583-0    |            | BRACKET         | フ゛ラケット          | 1           |                                 |
| 2              | 0-2808-0816-0    |            | BOLT            | <b>ホ゛ルト</b>     | 1           |                                 |
| 3              | 0-9115-0106-0    |            | NUT             | ナット             | 2           | -2000.11                        |
| -              | 0-9115-0106-0    |            | NUT             | ナット             | 1           | 2000.12-