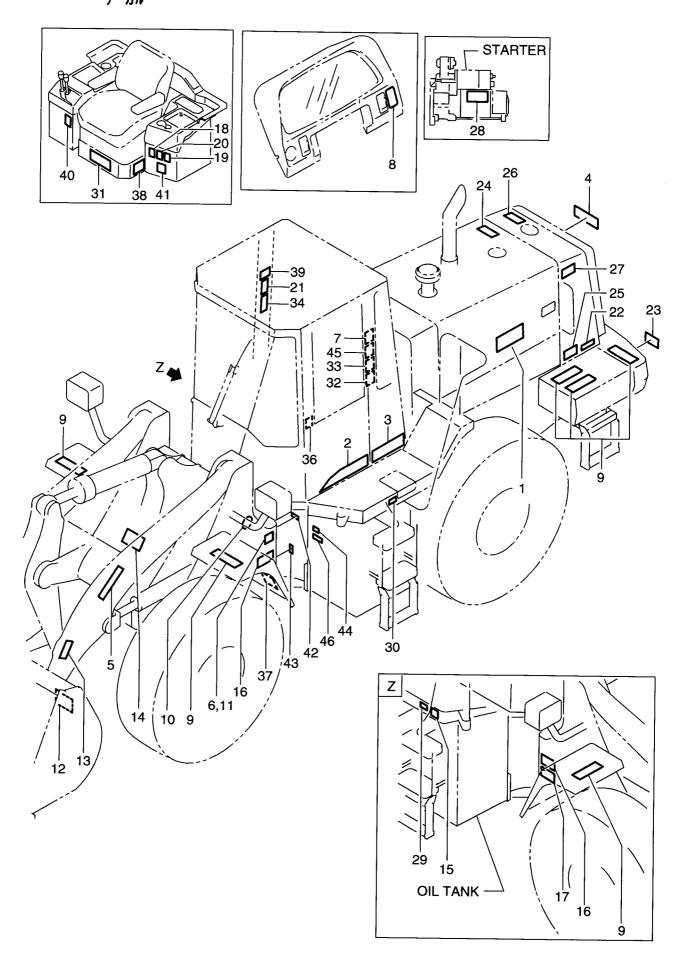

## **MEMO**

FIG. 97A HYDRAULIC SYSTEM(STEERING)(1112-) ハイト゛ロリックシステム(ステアリンク゛)

| Item No.<br>見出番号 |             | Mark<br>記号 |                | escription<br>B品名称         | Req'd<br>個数 | Remarks : serial No.<br>備考:実施号車<br>SEE FIG.98 |
|------------------|-------------|------------|----------------|----------------------------|-------------|-----------------------------------------------|
| 1                | 26567-62001 | 667-62001  | PRIORITY VALVE | フ <sup>°</sup> ライオリティハ゛ルフ゛ | 1           |                                               |
| 2                | 26327-82071 |            | MOUNT,RUBBER   | マウント                       | 3           |                                               |
| 3                | 01100-08100 |            | BOLT           | <b>ホ</b> ゙ルト               | 2           |                                               |
| 4                | 01100-08040 |            | BOLT           | <b>ホ</b> ゛ルト               | 1           |                                               |
| 5                | 21471-22311 |            | WASHER         | ワッシャ                       | 3           |                                               |
| 6                | 02010-00008 |            | WASHER         | ワッシャ                       | 3           |                                               |
| 7                | 01400-00008 |            | NUT            | ナット                        | 3           |                                               |
| 8                | 26567-62431 |            | PLATE          | フ°レート                      | 1           |                                               |
| 9                | 26677-62141 |            | NIPPLE         | ニッフ゜ル                      | 2           |                                               |
| 10               | 26677-62251 |            | HOSE           | ホース                        | 1           |                                               |
| 11               | 26607-62581 |            | FLANGE,SPLIT   | フランシ゛                      | 2           |                                               |
| 12               | 26607-62641 |            | O RING         | Oリンク゛                      | 1 1         |                                               |
| 13               | 01116-12030 |            | BOLT           | <b>ホ</b> ゙ルト               | 4           |                                               |
| 14               | 21777-93021 |            | ELBOW          | エルホ゛                       | 1           |                                               |
| 15               | 26387-62801 |            | ELBOW          | エルホ゛                       | 3           | INC.16                                        |
| 16               | 26097-62701 |            | O RING         | Oリンク゛                      | 3           |                                               |
| 17               | 04137-00202 |            | NIPPLE         | ニッフ゜ル                      | 1 1         |                                               |
| 18               | 26567-62361 |            | NIPPLE         | ニッ <b>フ゜ル</b>              | 1 1         |                                               |
| 19               | 26567-62071 |            | HOSE           | ホース                        | 1 1         |                                               |
| 20               | 26567-62081 |            | HOSE           | ホース                        | 1 1         |                                               |
| 21               | 26602-42071 |            | CLIP           | <b>クリ</b> ッフ <sup>°</sup>  | 3           |                                               |
| 22               | 01183-10016 |            | BOLT&WASHER    | <b>ボルト&amp;ワ</b> ッシャ       | 1 1         |                                               |
| 23               | 26602-42231 |            | CLIP           | <b>クリ</b> ッフ゜              | 2           |                                               |
| 24               | 26602-42111 |            | CLIP           | <b>クリ</b> ッフ゜              | 2           |                                               |
| 25               | 01183-10025 |            | BOLT&WASHER    | <b>ボルト&amp;ワ</b> ッシャ       | 4           |                                               |
| 26               | 01401-00010 |            | NUT            | ナット                        | 4           |                                               |
| 27               | 56430-56361 |            | NIPPLE         | ニッフ゜ル                      | 4           |                                               |
| 28               | 26567-62101 |            | HOSE           | ホース                        | 1 1         |                                               |
| 29               | 26567-62112 |            | HOSE           | ホース                        | 1 1         |                                               |
| 30               | 26567-62121 |            | HOSE           | ホース                        | 1 1         |                                               |
| 31               | 04137-00606 |            | NIPPLE         | ニッフ゜ル                      | 1 1         |                                               |
| 32               | 26567-62131 |            | HOSE           | ホース                        | 1 1         |                                               |
| 33               | 26602-42111 | + [        | CLIP           | クリッフ゜                      | 4           |                                               |
| 34               | 01183-10025 | +          | BOLT&WASHER    | <b>ボルト&amp;ワ</b> ッシャ       | 2           |                                               |
| 35               | 01401-00010 | +          | NUT            | ナット                        | 2           |                                               |
| 36               | 26677-62161 |            | HOSE           | ホース                        | 1           |                                               |
| 37               | 26567-62041 |            | BRACKET        | フ <i>゙ラ</i> ケット            | 1 1         |                                               |
| 38               | 01183-10020 |            | BOLT&WASHER    | <b>ホ゛ルト&amp;ワ</b> ッシャ      | 2           |                                               |
| 39               | 26787-62171 |            | RUBBER         | ラハ゛ー                       | 2           |                                               |
| 40               | 26817-62521 |            | CLAMP          | クランフ°                      | 2           |                                               |
| 41               | 26567-62351 |            | BRACKET        | フ゛ラケット                     | 1           |                                               |
| I                | 01183-12035 |            | BOLT&WASHER    | <b>ボルト&amp;ワ</b> ッシャ       | 4           |                                               |
| 43               | 01401-00012 |            | NUT            | ナット                        | 4           |                                               |
| 44               | 01183-12025 |            | BOLT&WASHER    | <b>ボルト&amp;ワ</b> ッシャ       | 2           |                                               |
| 45               | 26607-62571 |            | FLANGE,SPLIT   | フランシ゛                      | 2           |                                               |
| 46               | 26607-62631 |            | O RING         | Oリンク゛                      | 1           |                                               |
| 47               | 01116-12030 |            | BOLT           | <b>ホ</b> ゛ルト               | 4           |                                               |
| 48               | 21847-03201 |            | NIPPLE         | ニッフ゜ル                      | 2           |                                               |
| 49               | 03320-00140 |            | O RING         | Oリンク゛                      | 2           |                                               |
| 50               | 26805-42671 |            | TEE            | <b>7</b> 1−                | 4           |                                               |