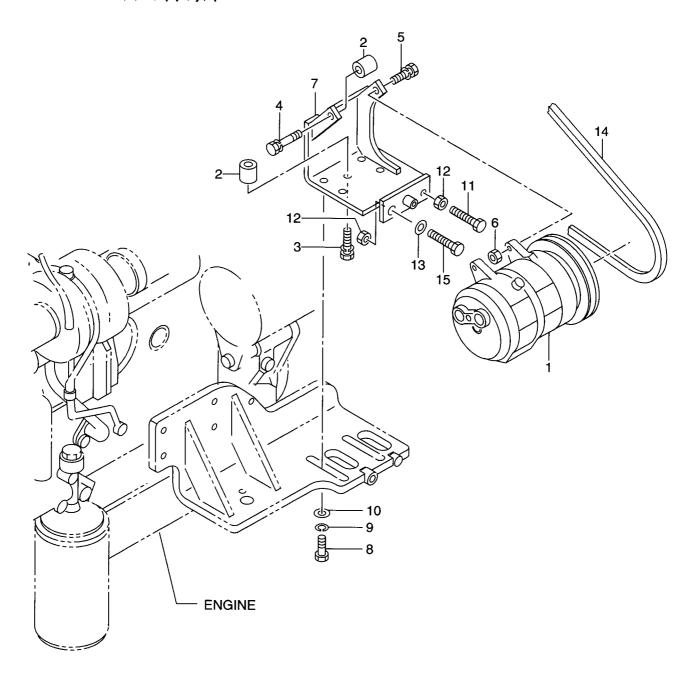

|                        |             |                                 |
|                  |             |            |             |                        |             |                                 |
|                  |             |            |             |                        |             |                                 |
|                  |             |            |             |                        |             |                                 |
|                  |             |            |             |                        |             |                                 |
|                  |             |            |             |                        |             |                                 |

FIG. 116 COMPRESSOR MOUNT コンプ レッサマウント



| Item No.<br>見出番号 | Part No.<br>部品番号 | Mark<br>記号 |             | ription<br>名称         | Req'd<br>個数 | Remarks : serial No.<br>備考:実施号車 |
|------------------|------------------|------------|-------------|-----------------------|-------------|---------------------------------|
| 1                | 26756-71101      |            | COMPRESSOR  | コンフ゜レッサ               | 1           |                                 |
| 2                | 26756-75841      |            | COLLAR      | カラー                   | 3           |                                 |
| 3                | 01183-10055      |            | BOLT&WASHER | <b>ま゛ルト&amp;ワッシャ</b>  | 2           |                                 |
| 4                | 01183-10060      |            | BOLT&WASHER | <b>ま゛ルト&amp;ワ</b> ッシャ | 1