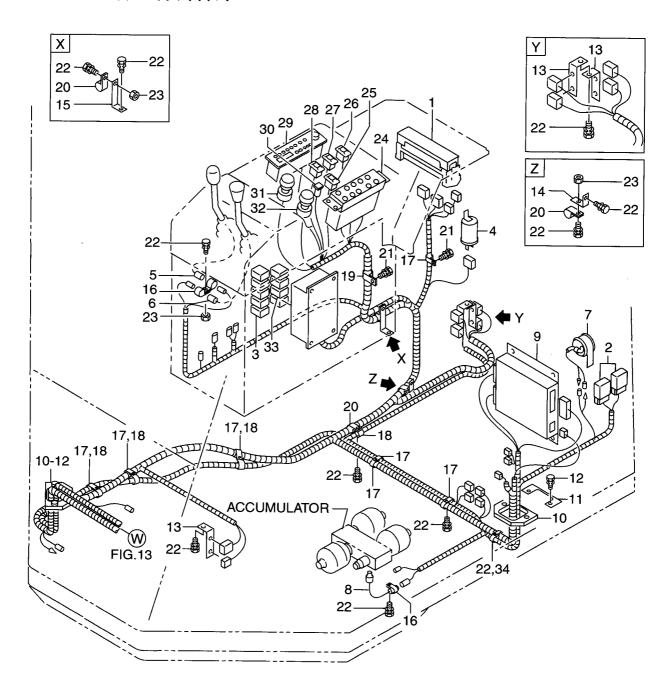

FIG. 14 COCKPIT WIRING(2/2) コックヒ<sup>®</sup> ットワイヤリンク <sup>\*</sup>

| Item No.<br>見出番号 | 1           | Mark<br>記号 |                 | Description<br>部品名称                            |     | Remarks : serial No.<br>備考:実施号車 |
|------------------|-------------|------------|-----------------|------------------------------------------------|-----|---------------------------------|
| 1                |             |            | FUSE BOX        | ヒュース゛ホ゛ックス                                     | 1   | SEE FIG.24                      |
| 2                | 26812-42281 |            | DIODE UNIT      | タ゛イオート゛ユニット                                    | 2   | SEE FIG.24                      |
| 3                | 26192-42031 |            | RELAY           | リレー                                            | 8   | SEE FIG.24                      |
| 4                | 26602-40261 |            | FLASHER UNIT    | フラッシャユニット                                      | 1   | SEE FIG.24                      |
| 5                | 26622-42411 |            | CONNECTOR, BOOM | コネクタ                                           | 1 1 | 012110.21                       |
| 6                | 26622-42471 |            | CONNECTOR       | コネクタ                                           | 1   |                                 |
| 7                | 26312-42261 |            | BUZZER          | フ゛サ゛ー                                          | 1   | SEE FIG.24                      |
| 8                | 26752-42161 |            | SWITCH,PRESSURE | スイッチ                                           | 1 1 |                                 |
| 9                | 26832-42351 |            | ATC UNIT        | ATCユニット                                        | 1   | SEE FIG.24                      |
| 10               | 26752-42781 |            | RUBBER          | ラハ゛ー                                           | 2   | 012 / / 0.2 /                   |
| 11               | 26752-42511 |            | PLATE           | プレート                                           | 2   |                                 |
| 12               | 01183-10020 |            | BOLT&WASHER     | ホ*ルト&ワッシャ                                      | 4   |                                 |
| 13               | 26192-42731 |            | BRACKET         | フ゛ラケット                                         | 3   |                                 |
| 14               | 26812-42751 |            | BRACKET         | フ゛ラケット                                         | 1   |                                 |
| 15               | 26612-42081 |            | BRACKET         | フ゛ラケット                                         | 1 1 |                                 |
| 16               | 26602-42941 |            | CLIP            | クリッフ°                                          | 3   |                                 |
| 17               | 26752-42681 |            | CLIP            | <i>^ , , , , , , , , , , , , , , , , , , ,</i> | 10  |                                 |
| 18               | 26752-42671 |            | CLIP            | <b>クリ</b> ッフ゜                                  | 4   |                                 |
| 19               | 26752-42691 | I I        | CLIP            | クリッフ°                                          | 1 1 |                                 |
| 20               | 26507-82041 | 1 1        | CLIP            | クリッフ°                                          | 3   |                                 |
| 21               | 01183-10016 |            | BOLT&WASHER     | ホ゛ルト&ワッシャ                                      | 2   |                                 |
|                  | 01183-10020 | 1 1        | BOLT&WASHER     | ホールト&ワッシャ                                      | 15  |                                 |
|                  | 01401-00010 |            | NUT             | ナット                                            | 3   |                                 |
|                  | 26756-71131 |            | CONTROL UNIT    | コントロールユニット                                     |     | SEE FIG 04                      |
| i                | 26562-42161 | !!!        | SWITCH          | スイッチ                                           |     | SEE FIG.24<br>SEE FIG.24        |
|                  | 26562-42211 | 1 1        | SWITCH          | スイッ <del>チ</del>                               | 1 1 | SEE FIG.24<br>SEE FIG.24        |
|                  | 26562-42191 | 1 1        | SWITCH          | スイッチ                                           | ! ! |                                 |
|                  | 26562-42201 |            | SWITCH          | スイッチ                                           |     | SEE FIG.24                      |
|                  | 26556-72321 | 1 1        | RADIO           | 59° t                                          | 1 1 | SEE FIG.24                      |
|                  | 26812-42631 | 1 1        | PILOT LAMP      | ハ゜イロットランフ゜                                     | 1 1 | SEE FIG.24                      |
|                  | 26756-73591 |            | WIPER SWITCH    | ワイハ°スイッチ                                       | 1 1 | SEE FIG.24                      |
|                  | 26756-73601 |            | WIPER SWITCH    | ワイハ°スイッチ                                       | 1 1 | SEE FIG.24                      |
|                  | 26192-42031 |            | RELAY           | ジャン メイッテ<br>リレー                                |     | SEE FIG.24                      |
|                  |             |            |                 | ·/V-                                           | , , | -1112                           |
| -                | 29382-47051 | ,          | RELAY           | リレー                                            | 1 1 | SEE FIG.24                      |
|                  |             |            | (CE) (1         | 70                                             | }   | 1113-                           |
| 34               | 26752-42691 |            | CLIP            | クリッフ°                                          |     | SEE FIG.24                      |
|                  | 26752-42681 |            | CLIP            | クリッフ°                                          |     | -1112<br>1113-                  |
|                  |             |            |                 |                                                |     |                                 |
|                  |             |            |                 |                                                |     |                                 |
|                  |             |            |                 |                                                |     |                                 |
|                  |             |            |                 |                                                |     |                                 |