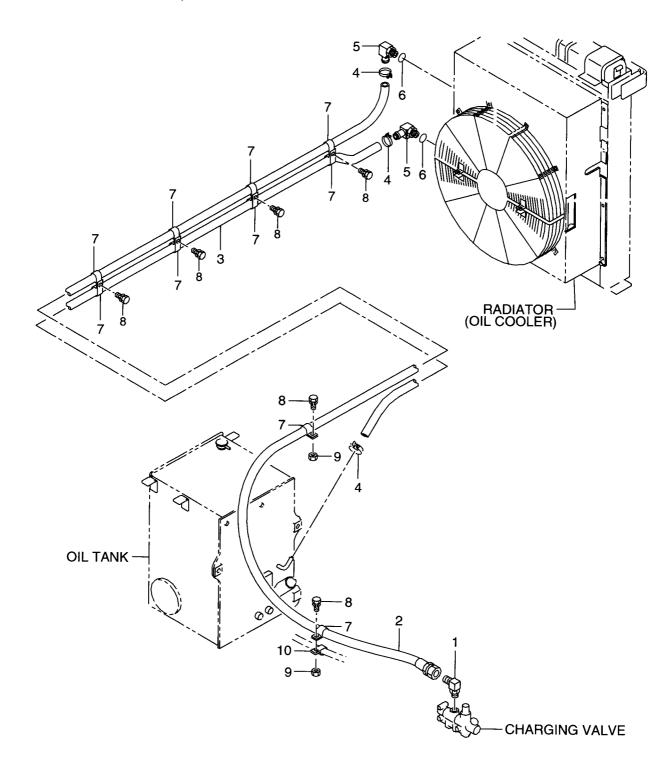

# CONTENTS (3/3) 目 次

| SECTION                                      | 部門                     | FIG.No.<br>図番号                          |
|----------------------------------------------|------------------------|-----------------------------------------|
| VALVE CONTROL (3/4)                          | バルブコントロール              | 86                                      |
| VALVE CONTROL (4/4)                          | バルブコントロール              | 87                                      |
| MAIN VALVE                                   | メインバルブ                 | 88                                      |
| MPPC VALVE                                   | MPPCバルブ                | 89                                      |
| BODY (MPPC VALVE)                            | ボデー(MPPCバルブ)           | 90                                      |
| CHARGING VALVE                               | チャージングバルブ              | 91                                      |
| PIPING KIT WITH THREE SPOOL VALVE (AP3) (OP) | 3 連バルブ付パイピングキット        | 92                                      |
| CONTROL VALVE (AP3) (OP)                     | コントロールバルブ              | 93                                      |
| OIL TANK                                     | オイルタンク                 | 94                                      |
| HYDRAULIC SYSTEM (SUCTION)                   | ハイドロリックシステム(サクション)     | 95                                      |
| HYDRAULIC SYSTEM (BOOM & BUCKET)             | ハイドロリックシステム(ブーム&バケット)  | 96                                      |
| HYDRAULIC SYSTEM (STEERING) (-1111)          | ハイドロリックシステム(ステアリング)    | 97                                      |
| HYDRAULIC SYSTEM (STEERING) (1112-)          | ハイドロリックシステム(ステアリング)    | 97 <b>A</b>                             |
| PRIORITY VALVE                               | プライオリティバルブ             | 98                                      |
| CUSHION VALVE                                | クッションバルブ               | 99                                      |
| HYDRAULIC SYSTEM (TRANSMISSION)              | ハイドロリックシステム(トランスミッション) | 100                                     |
| ANTI-PITCHING SYSTEM (APS) (OP)              | アンチピッチングシステム           | 101                                     |
| WIRE HARNESS & DECAL (APS) (OP)              | ワイヤハーネス&デカル            | 102                                     |
| VALVE (APS) (OP)                             | バルブ                    | 103                                     |
| SOLENOID VALVE (APS) (OP)                    | ソレノイドバルブ               | 104                                     |
| PUMP MOUNT                                   | ポンプマウント                | 105                                     |
| LOADING                                      | ローディング                 | *************************************** |
| ВООМ                                         | ブーム                    | 106                                     |
| HIGH LIFT ARM (HLA) (OP)                     | ハイリフトアーム               | 107                                     |
| BUCKET                                       | バケット                   | 108                                     |
| BOOM CYLINDER                                | ブームシリンダ                | 109                                     |
| BUCKET CYLINDER                              | バケットシリンダ               | 110                                     |
| BUCKET LEVELLER                              | バケットレベラ                | 111                                     |
| ACCESSORY PARTS                              | アクセサリパーツ               |                                         |
| AIR CONDITIONER (1/2)                        | エアーコンディショナ             | 112                                     |
| AIR CONDITIONER (2/2)                        | エアーコンディショナ             | 113                                     |
| AIR CONDITIONER PIPING (1/2)                 | エアーコンディショナパイピング        | 114                                     |
| AIR CONDITIONER PIPING (2/2)                 | エアーコンディショナパイピング        | 115                                     |
| COMPRESSOR MOUNT                             | コンプレッサマウント             | 116                                     |
| AIR CONDITIONER UNIT                         | エアーコンディショナユニット         | 117                                     |
| COOL BOX (CRB) (OP)                          | クールボックス                | 118                                     |
| GREASE PIPING                                | グリースパイピング              | 119                                     |
| DECAL (JPN)                                  | デカル                    | 120                                     |
| SERVICE TOOLS                                | サービスツール                | 121                                     |
| FIRE EXTINGUISHER (FE) (OP)                  | 消火器                    | 122                                     |