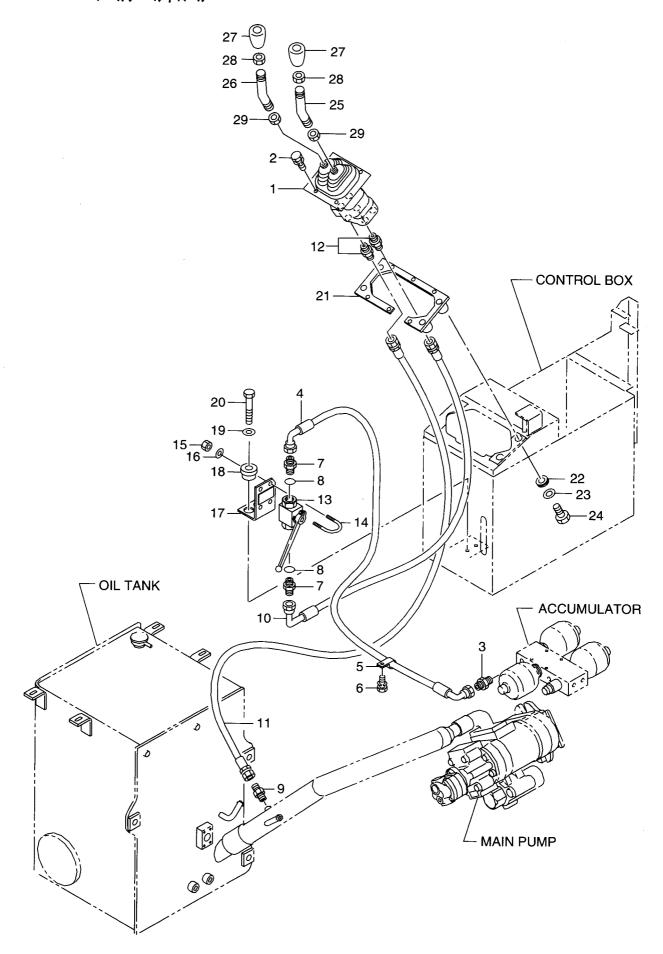

FIG. 64 CAB(COVER) キャフ゛(カハ゛-)

| Item No.<br>見出番号 |             | Mark<br>記号 |               | ription<br>a名称     | Req'd<br>個数 | Remarks : serial No.<br>備考:実施号車 |
|------------------|-------------|------------|---------------|--------------------|-------------|---------------------------------|
| Α                | 26566-70031 |            | CAB ASSY      | キャフ゛アッセン           | 1           | INC.1-20 & etc.                 |
| 1                | 26756-74472 |            | ROOF          | ルーフ                | 1           |                                 |
| 2                | 26426-77061 |            | PLUG          | フ <sup>°</sup> ラク゛ | 20          |                                 |
| 3                | 26766-73152 |            | PLATE         | フ°レ~ト              | 4           |                                 |
| 4                | 01183-06016 | İ          | BOLT&WASHER   | ま゛ルト&ワッシャ          | 8           |                                 |
| 5                | 26566-70231 |            | BOX           | <b>ホ</b> ゙ックス      | 1           |                                 |
| 6                | 26756-74761 |            | RUBBER        | ラハ゛ー               | 1           |                                 |
| 7                | 01183-08016 |            | BOLT&WASHER   | ま゛ルト&ワッシャ          | 6           |                                 |
| 8                | 26566-70241 |            | COVER         | カハ゛ー               | 1 1         |                                 |
| 9                | 26406-52421 |            | KNOB          | /7 <sup>*</sup>    | 4           |                                 |
| 10               | 02000-00008 |            | WASHER        | ワッシャ               | 4           |                                 |
| 11               | 03420-20160 |            | SPONGE        | スオ゜ンシ゛             | 1 1         |                                 |
| 12               | 26606-43321 |            | STRIP,WEATHER | ストリッフ。             | 1 1         |                                 |
| 13               | 56600-54071 |            | HOOK          | <b>フ</b> ック        | 1 1         |                                 |
| 14               | 56600-54141 |            | SCREW         | スクリュ               | 2           |                                 |
| 15               | 26766-73451 |            | VISOR         | ハ゛イサ゛              | 1           |                                 |
|                  | 01033-05016 |            | SCREW&WASHER  | スクリュ&ワッシャ          | 4           |                                 |
|                  | 26566-72161 |            | BRACKET,LH    | フ゛ラケット             |             |                                 |
| i                | 26566-72171 | 1          | BRACKET,RH    | フ゛ラケット             |             |                                 |
| I                | 01183-08020 |            | BOLT&WASHER   | オ゛ルト&ワッシャ          | 4           |                                 |
|                  | 26556-72311 | <i>i</i> 1 | PLATE         | プレート               | 1 1         |                                 |
|                  | 01033-08020 | I I        | SCREW&WASHER  | スクリュ&ワッシャ          | 2           |                                 |
|                  |             |            |               |                    |             |                                 |
|                  |             |            |               |                    |             |                                 |