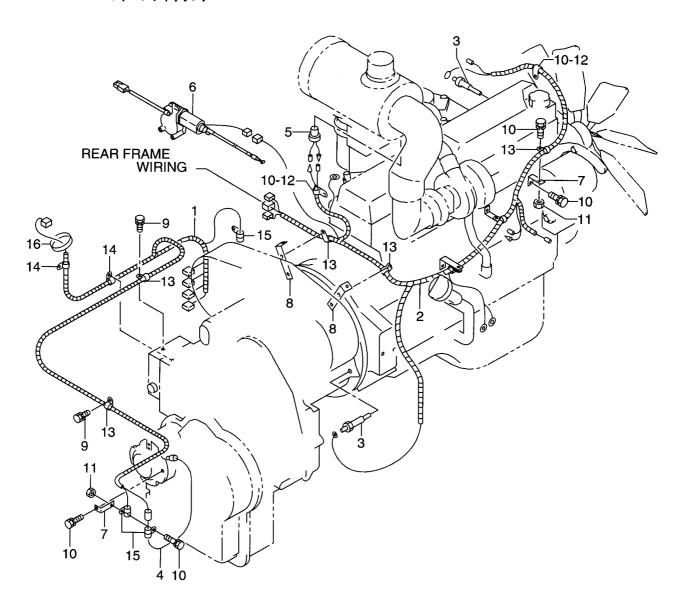

FIG. 15 REAR FRAME WIRING リヤーフレームワイヤリンク゛

| tem No.<br>見出番号 |             | Mark<br>記号 | Descript<br>部品名             |                        | Req'd<br>個数 | Remarks : serial No.<br>備考:実施号車 |
|-----------------|-------------|------------|-----------------------------|------------------------|-------------|---------------------------------|
| 1               | 26672-42111 |            | WIRE HARNESS,<br>REAR FRAME | ワイヤハーネス                | 1           |                                 |
| 2               | 26401-07031 |            | BATTERY RELAY               | ハ゛ッテリリレー               |             | CEE 510 00                      |
| 3               | 26662-42241 |            | LINK, FUSIBLE               | リンク                    | 1           | SEE FIG.23                      |
| 4               | 26552-42101 |            | SAFETY RELAY                | サンティリレー<br>セフティリレー     | 1           | 055 510 00                      |
| 5               | 26552-42111 |            | RELAY                       | <i>せ</i> フティッレー<br>リレー | 1           | SEE FIG.22                      |
| 6               | 26552-42141 |            | CONTROL UNIT,GLOW           |                        | 1 1         | SEE FIG.22                      |
|                 | 26552-42131 |            | GLOW RELAY                  | コントロールユニット             | 1 .         | SEE FIG.22                      |
|                 | 26812-42961 |            | FUSE BOX                    | ク゛ローリレー                | 1           | SEE FIG.22                      |
|                 | 26832-42301 | 1 1        | WORKING LAMP                | ヒュース゛ホ゛ックス             | 1           | SEE FIG.23                      |
|                 | 26402-42101 | 1 1        | REAR COMBINATION            | ワーキンク゛ランフ゜             |             | SEE FIG.21                      |
| .               | 20402-42101 |            |                             | リヤーコンヒ゛ネーションランフ゜       | 1           | SEE FIG.21                      |
| _               | 26402-42111 |            | LAMP,LH<br>REAR COMBINATION | リヤーコンヒ゛ネーションランフ゜       |             | 055 510 04                      |
|                 |             |            | LAMP,RH                     | グドーコンと オージョンランプ        | 1           | SEE FIG.21                      |
| 11              | 21471-24411 |            | GROMMET                     | <b>∂</b> *□ <b>√</b> l |             |                                 |
|                 | 26752-42721 |            | BUZZER                      | ク゛ロメット<br>フ゛サ゛ー        | 2           | 055 510 66                      |
|                 | 26602-40351 | 1 1        | SENDING UNIT, FUEL          |                        | I           | SEE FIG.26                      |
|                 | 26812-42751 |            | BRACKET                     | センテ゛ィンク゛ユニット           |             | SEE FIG.25                      |
| í               | 26752-42621 | 1 1        | CLIP                        | フ゛ラケット                 | 1           |                                 |
|                 | 26752-42641 |            | CLIP                        | クリッフ°                  | 3           |                                 |
| 1               | 26752-42671 | 1 1        | CLIP                        | クリッフ°                  | 11          |                                 |
| - 1             | 26752-42691 |            | CLIP                        | クリッフ°                  | 4           |                                 |
|                 | 01183-10020 |            |                             | クリッフ°                  | 10          |                                 |
|                 | 01183-10020 | 1 1        | BOLT&WASHER                 | <b>ボルト&amp;ワ</b> ッシャ   | 21          |                                 |
|                 | 01401-00010 | 1 1        | BOLT&WASHER                 | ホ゛ルト&ワッシャ              | 1           |                                 |
| ا '             | 01401-00010 |            | NUT                         | ナット                    | 1           |                                 |
|                 |             |            |                             |                        |             |                                 |
|                 |             |            |                             |                        |             |                                 |
|                 |             |            |                             |                        |             |                                 |
|                 |             |            |                             |                        |             |                                 |
|                 |             |            |                             |                        |             |                                 |
|                 |             |            |                             |                        |             |                                 |
|                 |             |            |                             |                        |             |                                 |
|                 |             |            |                             |                        |             |                                 |
|                 |             |            |                             |                        |             |                                 |
|                 |             |            |                             |                        |             |                                 |
|                 |             |            |                             |                        |             |                                 |
|                 |             |            |                             |                        |             |                                 |
|                 |             |            |                             |                        |             |                                 |
|                 |             |            |                             |                        |             |                                 |
|                 |             |            |                             |                        | İ           |                                 |
|                 |             |            |                             |                        |             |                                 |
|                 |             |            |                             |                        |             |                                 |
|                 |             |            |                             |                        |             |                                 |
|                 |             |            |                             |                        |             |                                 |
|                 |             |            |                             |                        |             |                                 |
|                 |             |            |                             |                        |             |                                 |
|                 |             |            |                             |                        |             |                                 |
| Į.              |             |            |                             |                        |             |                                 |
|                 |             | 1          |                             | 1                      |             |                                 |
|                 |             |            |                             |                        |             |                                 |