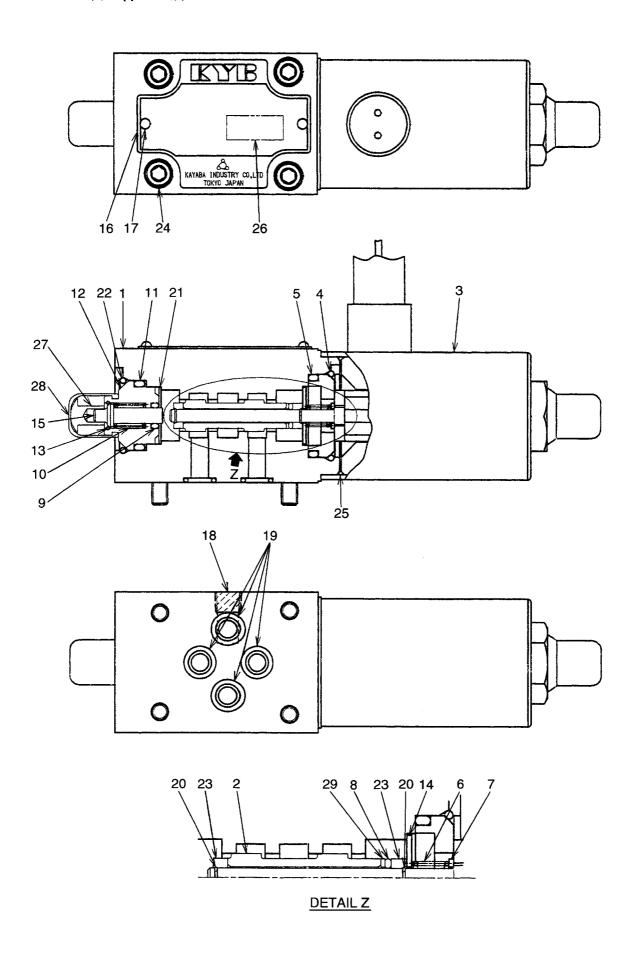

FIG. 18 BATTERY ハ゛ッテリ

| Item No | . Part No.  | Mark |         | Description  |      | Req'd | Remarks : serial No. |
|---------|-------------|------|---------|--------------|------|-------|----------------------|
| 見出番号    | 部品番号        | 記号   |         | 部品名称         |      | 個数    | 備考:実施号車              |
| 1       | 55787-12001 |      | BATTERY | ٨            | ゛ッテリ | 2     |                      |
| 2       | 26662-42221 |      | ANGLE   |              | ンク゛ル | 2     |                      |
| 3       | 26262-42021 |      | ROD     | П            | ット゛  | 4     |                      |
| 4       | 01401-00010 |      | NUT     | <del>)</del> | ット   | 4     |                      |
| 5       | 02010-00010 |      | WASHER  | 7            | ッシャ  | 4     |                      |
| 6       | 02000-00010 |      | WASHER  | 7            | ッシャ  | 4     |                      |
|         |             |      |         |              |      |       |                      |
|         |             |      |         |              |      |       |                      |
|         |             |      |         |              |      |       |                      |
|         |             |      |         |              |      |       |                      |
|         |             |      |         |              |      |       | <u> </u>             |
|         |             |      |         |              |      |       |                      |
|         |             |      |         |              |      |       |                      |
|         |             |      |         |              |      |       |                      |
|         |             |      |         |              |      |       |                      |
|         |             |      |         |              |      |       |                      |
|         |             |      |         |              |      |       |                      |
|         |             |      |         |              |      | Ì     |                      |
|         |             |      |         |              |      |       |                      |
|         |             |      |         |              |      |       |                      |
|         |             |      |         |              |      |       |                      |
|         |             |      |         |              |      |       |                      |
|         |             |      |         |              |      |       |                      |
|         |             |      |         |              |      |       |                      |
|         |             |      |         |              |      |       |                      |
|         |             |      |         |              |      |       |                      |
|         |             |      |         |              |      |       |                      |
|         |             |      |         |              |      |       |                      |
|         |             |      |         |              |      |       |                      |
|         |             |      |         |              |      |       |                      |
|         |             |      |         |              |      |       |                      |
|         |             |      |         |              |      |       |                      |
|         |             |      |         |              |      |       |                      |
|         |             |      |         |              |      |       |                      |
|         |             |      |         |              |      |       |                      |
|         |             |      |         |              |      |       |                      |
| İ       |             |      |         |              |      |       |                      |
|         |             |      |         |              |      |       |                      |
| ŀ       |             |      |         |              |      |       |                      |
|         |             |      |         |              |      |       |                      |
| ŀ       |             |      |         |              |      |       |                      |
|         |             |      |         |              |      |       |                      |
|         |             |      |         |              |      |       |                      |
|         |             |      |         |              |      |       |                      |
|         |             |      |         |              |      |       |                      |
| !       |             |      |         |              |      |       |                      |
|         |             |      |         |              |      |       |                      |
|         | ·           |      | ***     |              |      |       |                      |