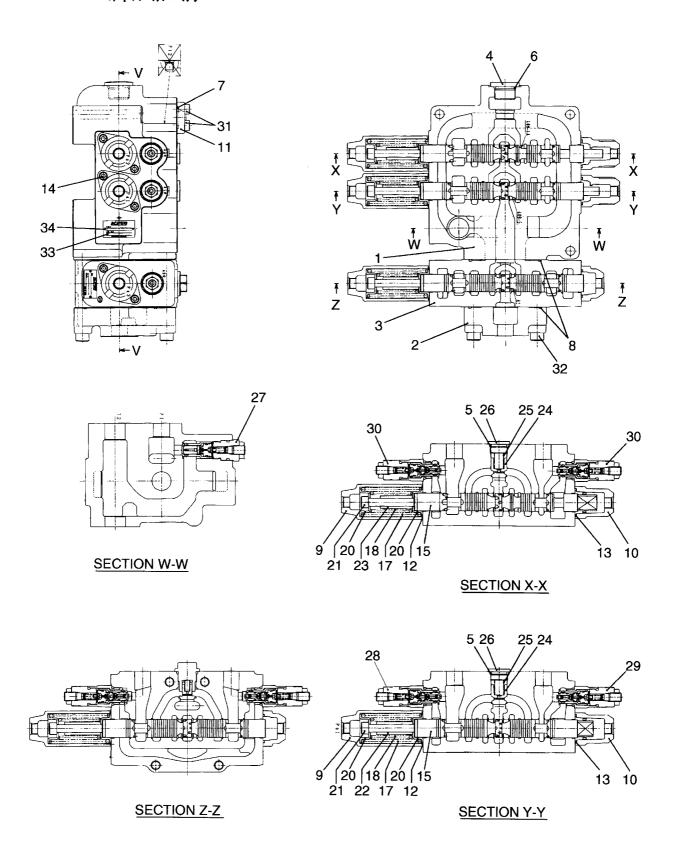

FIG. 34 TRANSMISSION CONTROL VALVE(1/2) トランスミッションコントロールハ゛ルフ゛

| tem No<br>見出番号 |              | Mark<br>記号 | Descript<br>部品名    |                    | Req'd<br>個数 | Remarks : serial No.<br>備考:実施号車 |
|----------------|--------------|------------|--------------------|--------------------|-------------|---------------------------------|
| Α              | 16762-50231  |            | CONTROL VALVE ASSY | コントロールハ゛ルフ゛アッセン    | 1           | INC.1-33 & etc.                 |
| 1              | NO PART NO.  | #          | BODY, VALVE        | <b>ホ</b> ゙デー       | 1           |                                 |
| 2              | 14813-82331  |            | PLUG               | フ゜ <b>ラ</b> ク゛     | 4           |                                 |
| 3              | 14813-82421  |            | PLUG               | フ <sup>°</sup> ラク゛ | 3           |                                 |
| 4              | 14813-82431  |            | PLUG               | フ <sup>°</sup> ラク゛ | 1           |                                 |
| 5              | NO PART NO.  | #          | SPOOL              | スフ°ール              | 1           |                                 |
| 6              | 16662-52441  |            | PISTON             | ヒ°ストン              | 1           |                                 |
| 7              | 16402-52161  |            | SPRING             | スフ゜リンク゛            | 1           |                                 |
| 8              | 16382-52882  |            | PLUG               | フ <sup>゜</sup> ラク゛ | 1           |                                 |
| 9              | 03320-00260  |            | O RING             | Oリンク゛              | 1           |                                 |
| 10             | NO PART NO.  | #          | SPOOL              | スフ°ール              | 1           |                                 |
| 11             | 16402-53321  |            | SPRING             | スプリンク゛             | 1           |                                 |
| 12             | NO PART NO.  | #          | SPOOL              | スプ°ール              | 1           |                                 |
| 13             | 16402-53361  |            | SPRING             | スフ゜リンク゛            | 1           |                                 |
| 14             | 16402-52291  |            | PISTON             | ヒ°ストン              | 1           |                                 |
| 15             | 16402-53521  |            | SPRING,INNER       | スプリンク゛             | 1           |                                 |
| 16             | 16402-53531  | 1 1        | SPRING,CENTER      | スプリンク゛             |             |                                 |
| 17             | 16402-53541  | 1 1        | SPRING,OUTER       | スプリンク゛             | 1           |                                 |
| 18             | 16402-52451  |            | ROD                | ロット゛               | 1 1         |                                 |
| 19             | 16402-52291  |            | PISTON             | ヒ°ストン              | 1           |                                 |
| 20             | 16402-53551  |            | SPRING,INNER       | スプリンク゛             | 1 1         |                                 |
| 21             | 16402-53561  |            | SPRING,CENTER      | スプリンク゛             | 1           |                                 |
| 22             | 16402-53571  | 1 1        | SPRING,OUTER       | スプリンク゛             | 1           |                                 |
| 23             | 16402-52461  | i I        | ROD                | Пу <b>)</b> "      | 1           |                                 |
| 24             | 16403-02351  |            | PIN                | ピン                 | 1           |                                 |
| - 1            | 16402-53382  | 1 1        | COVER              | カハ゛ー               | 1           |                                 |
|                | 16402-53391  |            | GASKET             | カ゛スケット             | '           |                                 |
|                | 16402-53412  | 1 1        | COVER              | カハ゛ー               | 1           |                                 |
| 1              | 16402-53421  | 1 1        | GASKET             | カ゛スケット             | 1           |                                 |
|                | 01116-10030  | 1 1        | BOLT               | ホ゛ルト               | 11          |                                 |
| - 1            | 01116-10040  |            | BOLT               | ホ*ルト               | 2           |                                 |
|                | 02000-00010  |            | WASHER             | ワッシャ               | 13          |                                 |
| 1              | 16402-53331  | 1 1        | SPRING             | スプリンク゛             | 1           |                                 |
|                | 16322-52581  |            | SPRING             | スプリンク゛             |             |                                 |
|                | 7.0022 02001 |            | or range           | ^/ 92/             | 1           |                                 |
|                |              |            |                    |                    |             |                                 |
|                |              |            |                    |                    |             |                                 |
|                |              |            |                    |                    |             |                                 |
|                |              |            |                    |                    |             |                                 |
|                |              |            |                    |                    | 1           |                                 |
|                |              |            |                    |                    |             |                                 |
|                |              |            |                    |                    |             |                                 |
| 1              |              |            |                    |                    |             |                                 |
|                |              |            |                    |                    |             |                                 |
|                |              |            |                    |                    |             | •                               |
|                |              |            |                    |                    |             |                                 |
|                |              |            |                    |                    |             |                                 |
|                |              |            |                    |                    |             |                                 |
|                |              |            |                    |                    |             |                                 |
|                |              |            |                    |                    |             |                                 |
|                |              |            |                    |                    |             |                                 |