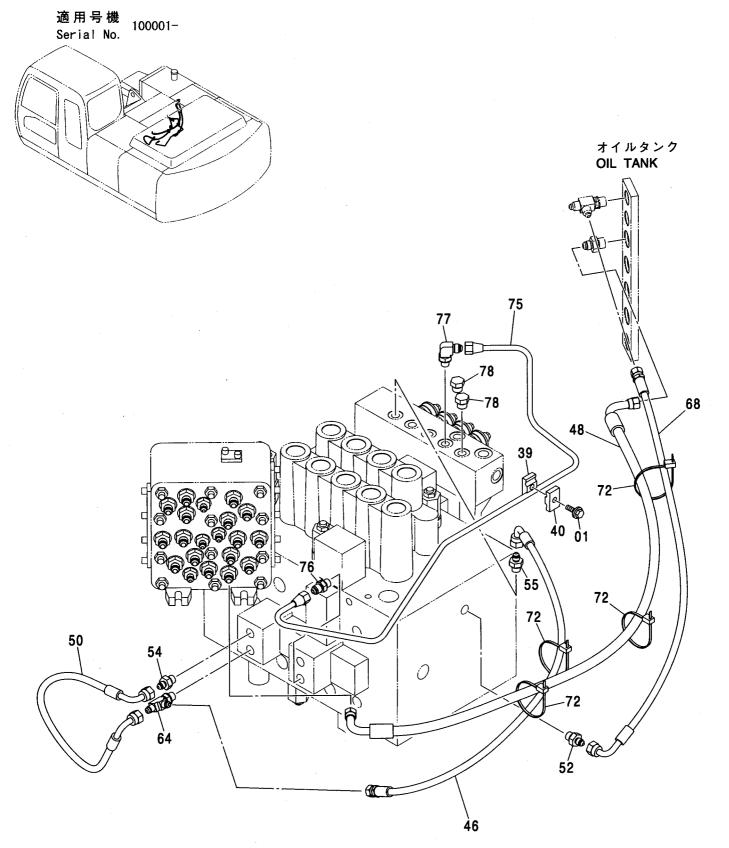

CONTROL-6868

装置名称 ページ GROUP NAME PAGE 適用号機 SERIAL NO. ロケーション LOCATION

カウンタウェイト <200,E,210> (B タイプ) <H,K> … 007 COUNTERWEIGHT <200,E,210> (B TYPE) <H,K>

上 部 旋 回 体 UPPERSTRUCTURE

フレーム <200,E,210,H,K> ...... 001 FRAME <200,E,210,H,K>

ブームフートピン ……………………… 005 BOOM FOOT PIN

センタージョイント部品(上部旋回体) …… 006 CENTER JOINT PARTS (UPPERSTRUCTURE)

カウンタウェイト(鋳物) <N>…………… 009 COUNTERWEIGHT (IRON CASTING) <N>

カウンタウェイト <N,240> ……………… 010 COUNTERWEIGHT <N,240>