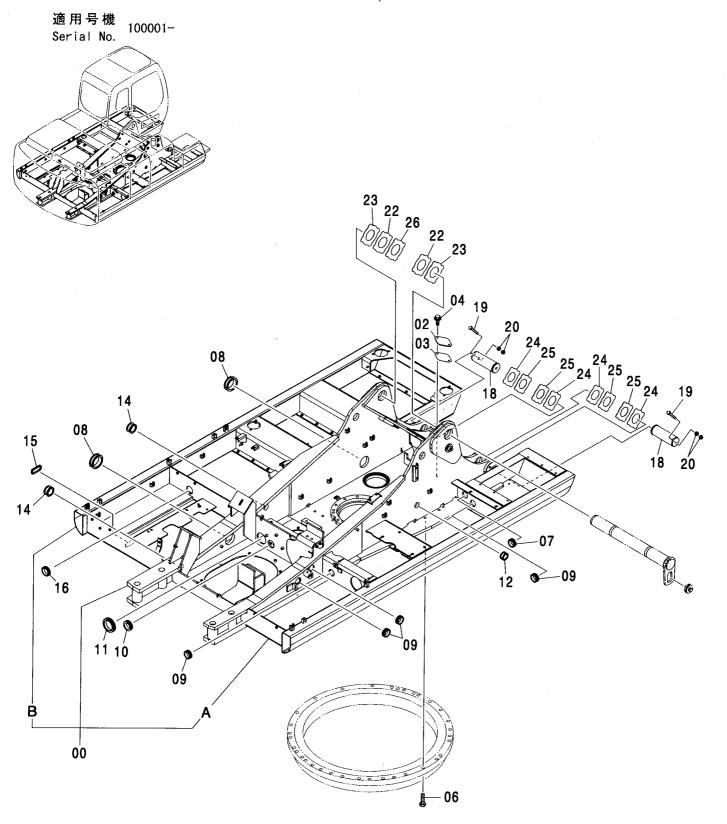

CONTROL-6868

装置名称 ページ GROUP NAME PAGE 適用号機 SERIAL NO. ロケーション LOCATION

カウンタウェイト <200,E,210> (B タイプ) <H,K> … 007 COUNTERWEIGHT <200,E,210> (B TYPE) <H,K>

上 部 旋 回 体 UPPERSTRUCTURE

フレーム <200,E,210,H,K> ...... 001 FRAME <200,E,210,H,K>