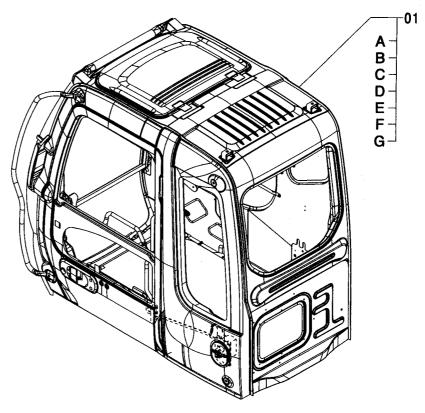

キャブ(ガード座付)<210,N,240> ············ 247 キャブ (2) [HG タイプ] <K> ······ 257 CAB (WITH GUARD SEAT) <210,N,240> CAB (2) [HG-Type] <K> キャブ(バンダルフック付)<210,N,240> ··· 248 キャブ (2) <210,N,240> ······ 259 CAB (WITH VANDAL HOOK) <210,N,240> CAB (2) <210,N,240> キャブ (OPG) <210,N,240> …… 249 CAB (OPG) <210,N,240> CAB (3) キャブ (1) <200,E,210,H,N,240> ······ 251 キャブ (3)[バンダルフック付] <210,N,240> ······· 263 CAB (1) <200,E,210,H,N,240> CAB (3) [WITH VANDAL HOOK] <210,N,240> キャブ (1) [HG タイプ] <K> ······ 253 キャブ (4) ………………………… 265 CAB (1) [HG-Type] <K> CAB (4) キャブ (2) <200,E,H> …………… 255 キャブ (5) <200,E,H,K> ······ 267 CAB (2) <200,E,H> CAB (5) <200,E,H,K>

| キャブ (5) <210,N,240> 269 CAB (5) <210,N,240>                              | キャブ(8) [OPG] <210,N,240> 279<br>CAB (8) [OPG] <210,N,240>   |
|--------------------------------------------------------------------------|-------------------------------------------------------------|
|                                                                          |                                                             |
| キャブ(6) <200,E,H> 270<br>CAB (6) <200,E,H>                                | キャブガード                                                      |
|                                                                          |                                                             |
| キャブ(6) [HG タイプ] <k> ·············· 271<br/>CAB (6) [HG-Type] <k></k></k> | キャブガード (OPG) <210,N,240> 281<br>CAB GUARD (OPG) <210,N,240> |
|                                                                          |                                                             |
| キャブ (6) <210,N,240>・・・・・・・ 273<br>CAB (6) <210,N,240>                    | ウインドガード <210,N,240> 283<br>WINDOW GUARD <210,N,240>         |
|                                                                          |                                                             |
|                                                                          |                                                             |
| キャブ (7) 275<br>CAB (7)                                                   | キャブミラー 285<br>CAB MIRROR                                    |
|                                                                          |                                                             |
|                                                                          |                                                             |