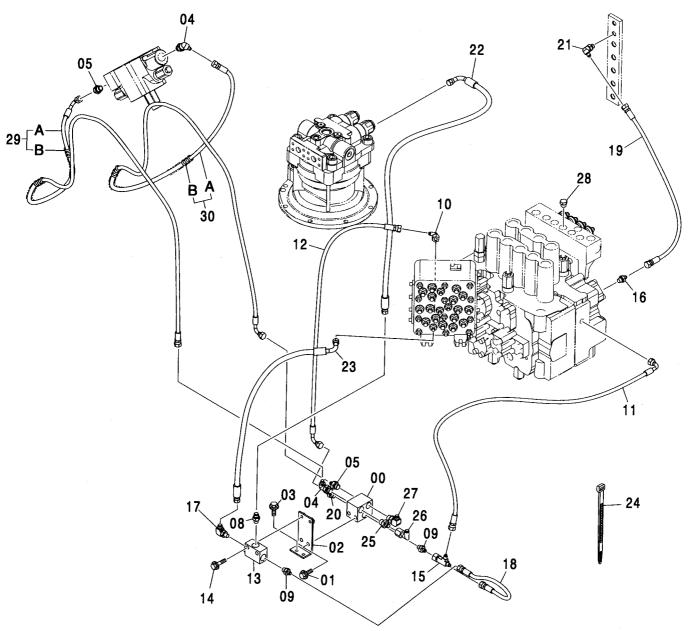

CONTROL-6868

装置名称 ページ GROUP NAME PAGE 適用号機 SERIAL NO. ロケーション LOCATION

カウンタウェイト <200,E,210> (B タイプ) <H,K> … 007 COUNTERWEIGHT <200,E,210> (B TYPE) <H,K>

上 部 旋 回 体 UPPERSTRUCTURE

フレーム <200,E,210,H,K> ...... 001 FRAME <200,E,210,H,K>