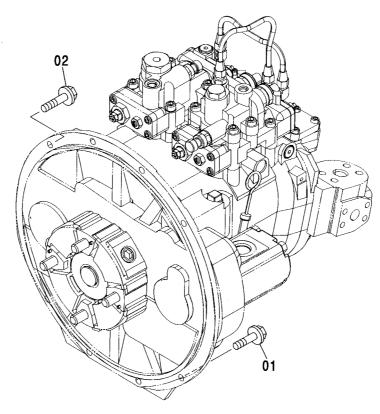

CONTROL-6868

装置名称 ページ GROUP NAME PAGE 適用号機 SERIAL NO. ロケーション LOCATION

カウンタウェイト <200,E,210> (B タイプ) <H,K> … 007 COUNTERWEIGHT <200,E,210> (B TYPE) <H,K>

上 部 旋 回 体 UPPERSTRUCTURE

フレーム <200,E,210,H,K> ...... 001 FRAME <200,E,210,H,K>