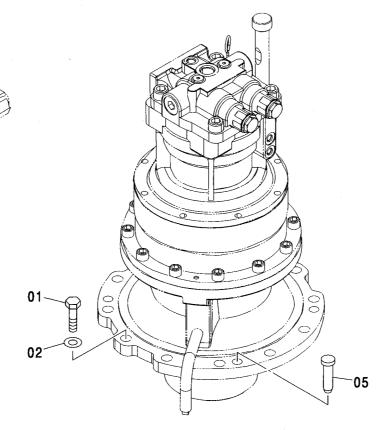

CONTROL-6868

装置名称 ページ GROUP NAME PAGE 適用号機 SERIAL NO. ロケーション LOCATION

カウンタウェイト <200,E,210> (B タイプ) <H,K> … 007 COUNTERWEIGHT <200,E,210> (B TYPE) <H,K>

上 部 旋 回 体 UPPERSTRUCTURE

フレーム <200,E,210,H,K> ...... 001 FRAME <200,E,210,H,K>

ブームフートピン ……………………… 005 BOOM FOOT PIN

センタージョイント部品(上部旋回体) …… 006 CENTER JOINT PARTS (UPPERSTRUCTURE)

カウンタウェイト(鋳物) <N>…………… 009 COUNTERWEIGHT (IRON CASTING) <N>

カウンタウェイト <N,240> ……………… 010 COUNTERWEIGHT <N,240>