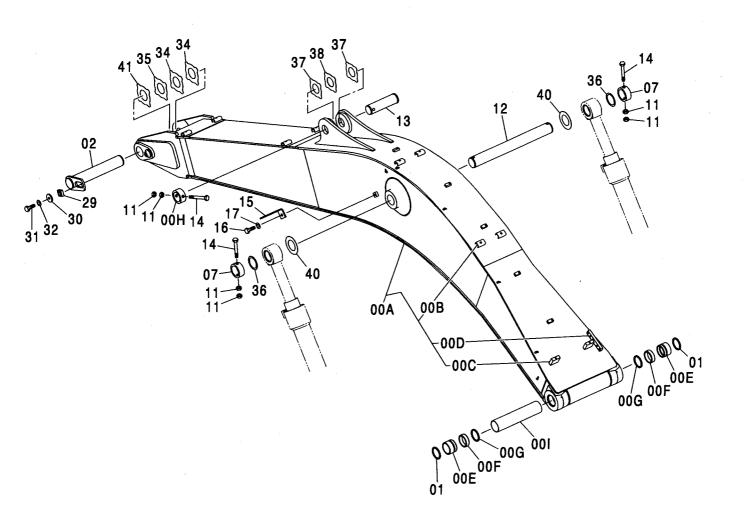

|     |                                          |    |
|            |                  |                 |                   |             |     |                    |     |                                          |    |
|            |                  |                 |                   |             |     |                    |     |                                          |    |
|            |                  |                 |                   |             |     |                    |     | -                                        |    |
|            |                  |                 | İ                 | 1 1         | 1   |                    | 1 1 |                                          |    |

ブーム <210, H, N, 240> B00M <210, H, N, 240>

適用号機 Serial No. 100001-





# ブーム〈210, H, N, 240〉 BOOM〈210, H, N, 240〉

| 符号    | 部品番号     | 部品名             | PART NAME         | 数量    | サービスコード | 週出亏险       | 互換   | 代替音<br>REPLACE<br>PAR                   | 部品<br>ABLE |
|-------|----------|-----------------|-------------------|-------|---------|------------|------|-----------------------------------------|------------|
| ITEM  | PART NO. | HP HH 7H        | I AIL MAIL        | Q' TY | S. C    | SERIAL NO. | 性    | 部品番号<br>PART NO.                        | 数量         |
| 00A-1 | 7037801  | ブーム アッセン        | BOOM ASS' Y       | 1     |         |            | 1000 | TAKT NO.                                | 4 17       |
| 00A   | 5006827  | -ブーム            | - BOOM            | 1     |         |            |      |                                         |