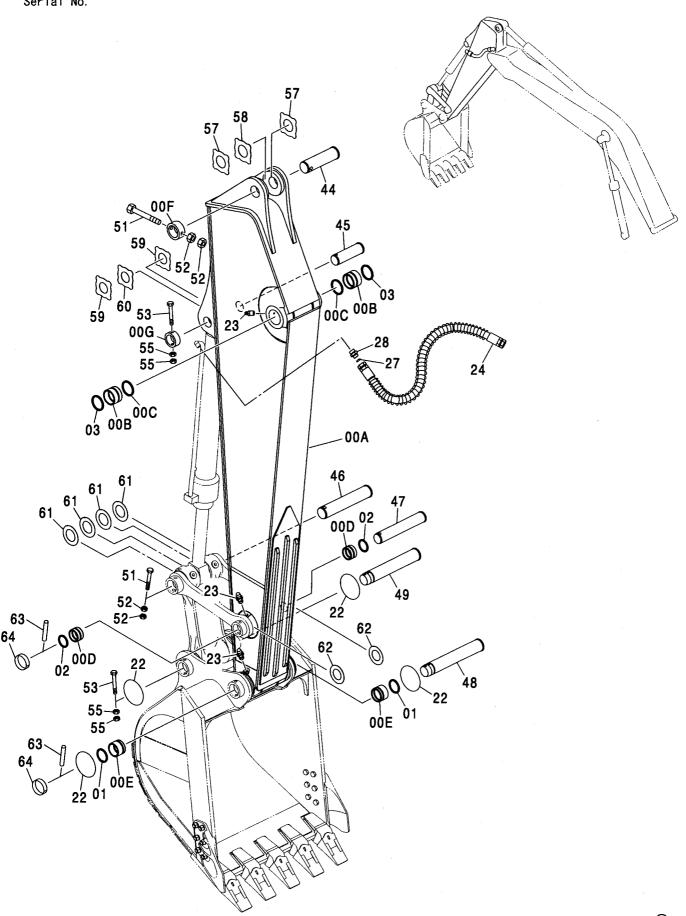

# **CONTENTS**

H ARM 2.91M

H アーム 2.91M …………433

フロントアタッチメント( モノブーム) FRONT-END ATTACHMENTS (MONO BOOM)

K アーム 2.91M ……… 435 K ARM 2.91M

ブーム <210,H,N,240> ······ 425

リンクA <200,E,210,H,N,240> …… 437 LINK A <200,E,210,H,N,240>

アーム 2.22M <200,E,H,K> ······ 429 ARM 2.22M <200,E,H,K>

K BOOM

ポジショニングシリンダ (2P-ブーム) <210,N,240> … 506 POSITIONING CYLINDER (2P-BOOM) <210,N,240>

給脂配管 (2P-ブーム) <210,N,240> ·········· 507 LUBRICATE PIPING (2P-BOOM) <210,N,240>