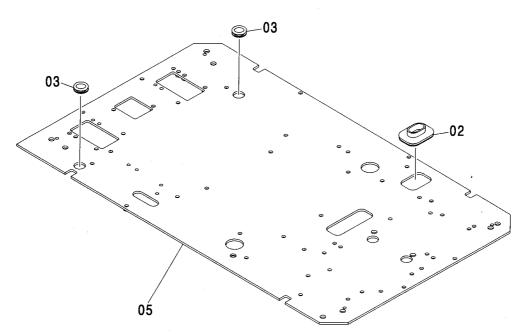

|                                         |            | ĺ                                           |    |
|            |                  |                 |                 |             |                     |                                         |            |                                             |    |
|            |                  |                 |                 |             |                     |                                         |            |                                             |    |
|            |                  |                 |                 |             |                     |                                         |            |                                             |    |

## フロアプレート FLOOR PLATE

適用号機 Serial No. 100001-





M

| 符号<br>ITEM     | 部品番号<br>PART NO.              | 部品名                           | PART NAME                           | 数量<br>0' TY | サービス<br>コード<br>S. C | 適用号機<br>SERIAL NO. | 互換性<br>ICA | 代替部<br>REPLACE/<br>PART<br>部品番号<br>PART NO. | ß品ABLE<br>数量<br>Q'TY |
|----------------|-------------------------------|-------------------------------|-------------------------------------|-------------|---------------------|--------------------|------------|---------------------------------------------|----------------------|
| 02<br>03<br>05 | 4351011<br>4288445<br>6017975 | プッシンク゚; ラパー<br>プッシンク゚<br>プレート | BUSHING: RUBBER<br>BUSHING<br>PLATE | 1<br>2<br>1 |                     |                    |            |                                             |                      |
|