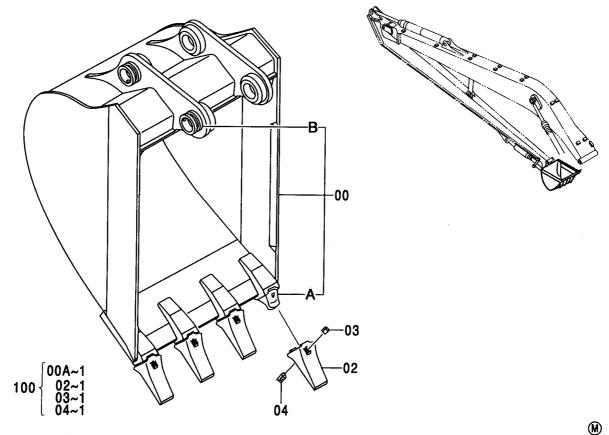

|                        |            |
| 53    | 4444839  | プ レート:スラスト 1.0     | PLATE; THRUST 1.0 | 2     | R       |            |          |                        |            |
| 54    | 4444840  | プ レート;スラスト 2.0     | PLATE; THRUST 2.0 | 1     | R       |            |          |                        |            |
| 55    | 4450010  | プレート:スラスト 1.0      | PLATE; THRUST 1.0 | 6     | R       |            |          |                        |            |
| 56    | 4065689  | ピン                 | PIN               | 2     |         |            |          |                        |            |
| 57    | 4065688  | リング                | RING              | 2     |         |            |          |                        | ĺ          |

## バケット 0.4 [新JIS] BUCKET 0.4 [JIS 94]



| 符号<br>ITEM       | 部品番号<br>PART NO.                        | 部 品 名                                                   | PART NAME                                         | 数量<br>Q' TY      | サービス<br>コード<br>S. C | 適用号機<br>SERIAL NO. | 互<br>換<br>性<br>I CA | 代 替 語<br>REPLACE<br>PAR<br>部品番号<br>PART NO. | 数量 |
|------------------|-----------------------------------------|---------------------------------------------------------|---------------------------------------------------|------------------|---------------------|--------------------|---------------------|---------------------------------------------|----|
| 00<br>00A<br>00B | 9101585<br>8052471<br>973346<br>4197033 | ハ* ケツト アツセン ・ハ* ケツト ・・アタ* フ* タ ・・ストツハ*                  | BUCKET ASS'Y BUCKET ADAPTER STOPPER               | 1<br>1<br