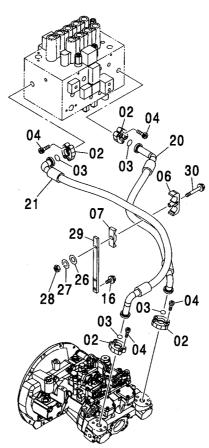

パイロット配管 (2速切換)-1 ······ 581 PILOT PIPING (FLOW RATE SELECTOR)-1

パイロット配管 (2速切換)-2 ·············· 583 PILOT PIPING (FLOW RATE SELECTOR)-2

ラインフィルタ (サウジアラビア向) ……… 586 LINE FILTER (for Saudi Arabia)

100001 ~ 104240

ラインフィルタ (サウジアラビア向) ……… 587 LINE FILTER (for Saudi Arabia)

104241 ~

パイロット配管 (J) <走行ヒート > ………… 593 PILOT PIPING (J) <TRAVEL HEAT>

走行配管(スタンダードトラック) <走行ヒート> … 595 TRAVEL PIPING (STD. TRACK) <TRAVEL HEAT>

走行配管(LCトラック) <走行ヒート> ············ 597 TRAVEL PIPING (LC TRACK) <TRAVEL HEAT>