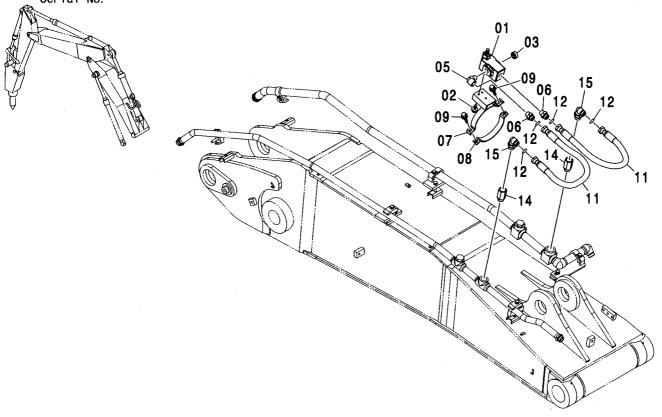

|              |            |     |                        |            |
|             |                    |                                                   |                         |       |              |            |     |                        |            |
|             |                    |                                                   |                         |       |              |            |     | ļ                      |            |
|             |                    |                                                   |                         |       |              |            |     |                        |            |

## HSBブレーカ配管(ブレーカ & クラッシャ) [2P-ブーム] 〈210, N, 240〉 HSB BREAKER PIPING(BREAKER & CRUSHER) [2P-B00M] 〈210, N, 240〉

適用号機 Serial No. 100001-



| 符号<br>ITEM  | 部品番号<br>PART NO. | 部 品 名                          | PART NAME     | 数量<br>Q' TY | サービス<br>コード<br>S. C | 適用号機<br>SERIAL NO. | 互換性<br>ICA | 代替音<br>REPLACE<br>PART<br>部品番号<br>PART NO. | 数量  |
|-------------|------------------|--------------------------------|---------------|-------------|---------------------|--------------------|------------|--------------------------------------------|-----|
| 01          | 4209158          | ハ゛ルフ゛: リリーフ                    | VALVE; RELIEF | 1           |                     |                    |            |                                            |     |
| 02          | J010816          | <b>ボルト;セムス</b>                 | BOLT; SEMS    | 3           |                     | -D03/04            |            |