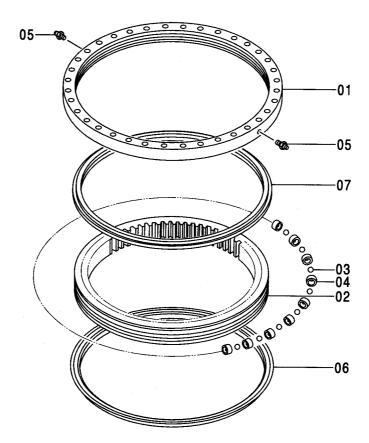

CONTROL-6868

装置名称 ページ GROUP NAME PAGE 適用号機 SERIAL NO. ロケーション LOCATION

カウンタウェイト <200,E,210> (B タイプ) <H,K> … 007 COUNTERWEIGHT <200,E,210> (B TYPE) <H,K>

上 部 旋 回 体 UPPERSTRUCTURE

フレーム <200,E,210,H,K> ...... 001 FRAME <200,E,210,H,K>

#### フレーム〈200, E, 210, H, K〉 FRAME〈200, E, 210, H, K〉