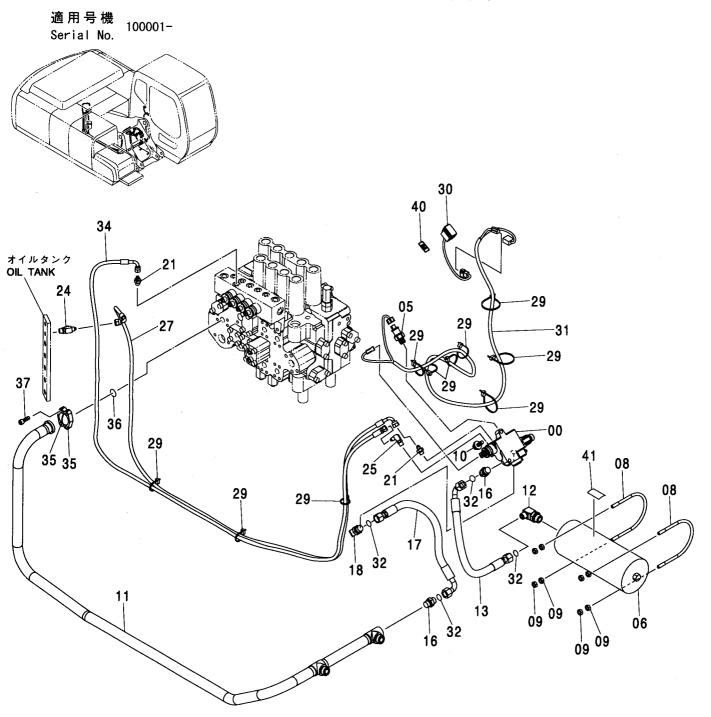

|    |
|            |                  |            |           |            |     |                    |                    |                                             |    |
|            |                  |            |           |            |     |                    |                    |                                             |    |
|            |                  |            |           |            |     |                    |                    |                                             |    |
|            |                  |            |           |            |     |                    |                    |                                             |    |

#### ブームダンピングシステム〈200, E, H, K〉 BOOM DAMPING SYSTEM〈200, E, H, K〉



## ブームダンピングシステム〈200, E, H, K〉 BOOM DAMPING SYSTEM〈200, E, H, K〉

| 符号          | 部品番号     | <b>₩</b> □ <i>₽</i>       | 2.22            | 数量    | サービス        | 適用号機       | 互換  | 代替 #REPLACE        | 部品<br>ABLE |
|-------------|----------|---------------------------|-----------------|-------|-------------|------------|-----|--------------------|------------|
| ITEM        | PART NO. | 部品名                       | PART NAME       | Q' TY | コード<br>S. C | SERIAL NO. | 性   | 部品番号<br>PART NO.   | 数量         |
| 00          | 4340737  | ハ*ルフ*;ソレノイト*              | VALVE; SOLENOID | 1     |             |            | 1.0 |                    |            |
| 05          | 4436271  | センサ:フ゜レツシヤ                | SENSOR; PRES.   | 1     |             |            |     |                    |