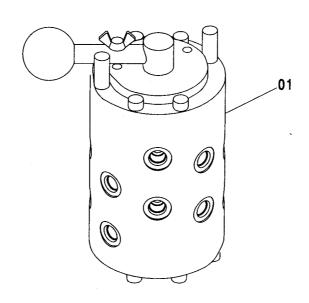

|      |
|            |                  |                  |                |             |     |                    |        |                                           |      |
|            |                  |                  |                |             |     |                    |        |                                           |      |
|            |                  |                  |                |             |     |                    |        |                                           |      |
|            |                  | 1                | 1              | 1 1         |     | ı                  | - 1    |                                           |      |

#### 4 WAY マルチレバー [STD] 4 WAY MULTI LEVER [STD]

適用号機 Serial No. 100001-





互 代替部品 REPLACEABLE PART 性部品番号数量 ICA PART NO. Q'TY サービス 符号 部品番号 数量 適用号機 部品名 PART NAME コード ITEM PART NO. Q' TY SERIAL NO. S. C 01 バルプ;セレクタ 4447276 VALVE; SELECTOR 1 Н

M

| MEMO                                   |                                        |
|----------------------------------------|----------------------------------------|
|                                        | • ••••• ••••• • • • • • • • • • • • •  |
|                                        |                                        |
|                                        | · · · · · · · · · · · · · · · · · · ·  |
|                                        |                                        |
| ······································ |                                        |
|