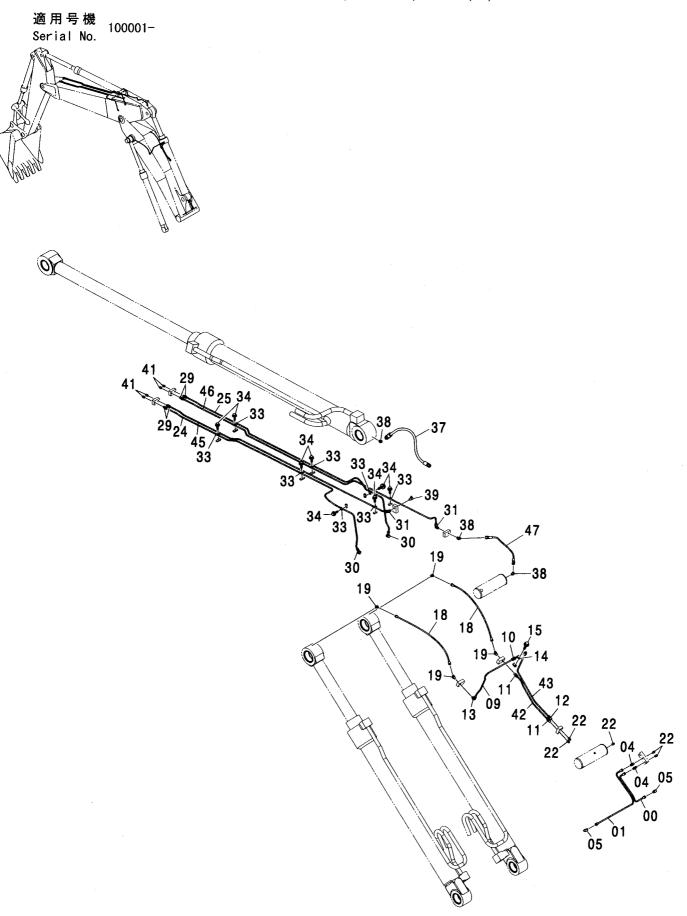

操作ペダル (2P-ブーム) <210,N,240> ······· 509 CONTROL PEDAL (2P-BOOM) <210,N,240>

操作ペダル (2P-ブーム) <210,H,240> …… 511 CONTROL PEDAL (2P-BOOM) <210,H,240>

D03/01 ~

パイロット配管 (2P-ブーム) <210,N,240> …… 513 PILOT PIPING (2P-BOOM) <210,N,240>