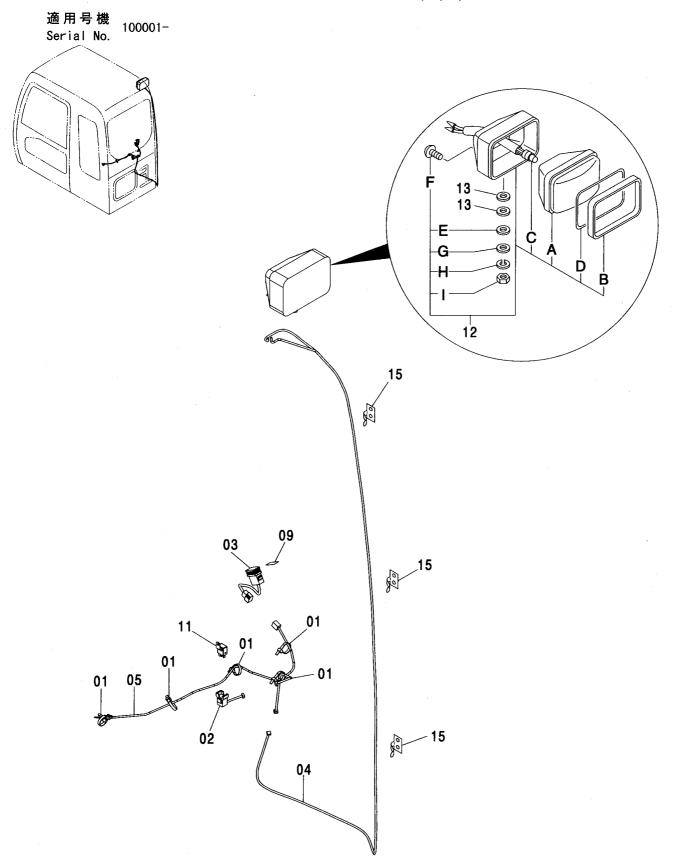

追加前照灯 <200,210,H,K,N,240> ············ 183 FRONT HEAD LAMP <200,210,H,K,N,240>

追加前照灯 <E>························· 185 FRONT HEAD LAMP <E>

追加前照灯(4灯) <210,N,240> ············· 187 FRONT HEAD LAMP (4 LAMP) <210,N,240>

追加前照灯(2灯サンシェード下) <210,N,240> · · · · · · · · 189 FRONT HEAD LAMP (2 LAMP WITH SUNSHADE) <210,N,240>

ブームライトハーネス(モノブーム) ………… 201 追加前照灯(4灯サンシェード下) <210,N,240> · · · · 191 FRONT HEAD LAMP (4 LAMP WITH SUNSHADE) <210,N,240> BOOM LIGHT HARNESS (MONO BOOM) ブームライトハーネス (2P-ブーム) ……… 202 追加後照灯 <200,E,H,K> ······ 193 REAR HEAD LAMP <200,E,H,K> BOOM LIGHT HARNESS (2P-BOOM) 追加後照灯(1灯) <210,N,240> ······ 195 ブームライト(右)<200,E,H,K> ······ 203 REAR HEAD LAMP (1 LAMP) <210,N,240> BOOM LIGHT (R) <200,E,H,K> 追加後照灯(2灯) <210,N,240> ······ 197 ブームライト (右)[モノブーム] [ライトカバー付]<210,N,240> ········ 205 REAR HEAD LAMP (2 LAMP) <210,N,240> BOOM LIGHT (R) [MONO BOOM] [WITH LIGHT COVER] <210,N,240> 回転灯 <210,N,240> ······ 199 ブームライト (右)[2P-ブーム] [ライトカバー付]<210,N,240> ··· 207 ROTATING BEACON <210.N.240> BOOM LIGHT (R) [2P-BOOM] [WITH LIGHT COVER] <210,N,240> 追加ヒューズ <210,N,240> ····· 200 ホーン FUSE <210,N,240> **HORN** 