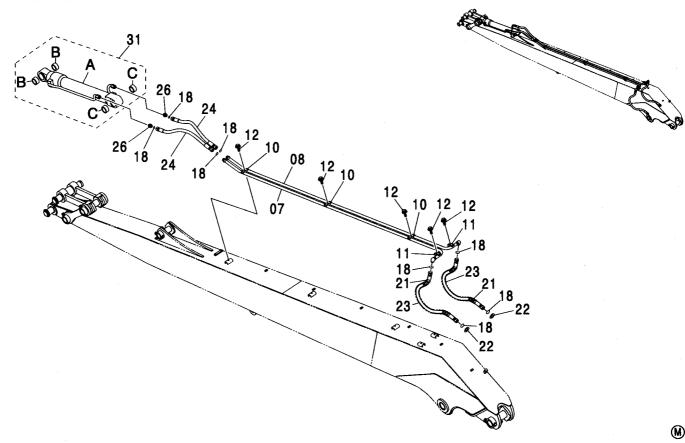

CONTROL-6868

装置名称 ページ GROUP NAME PAGE 適用号機 SERIAL NO. ロケーション LOCATION

カウンタウェイト <200,E,210> (B タイプ) <H,K> … 007 COUNTERWEIGHT <200,E,210> (B TYPE) <H,K>

上 部 旋 回 体 UPPERSTRUCTURE

フレーム <200,E,210,H,K> ...... 001 FRAME <200,E,210,H,K>