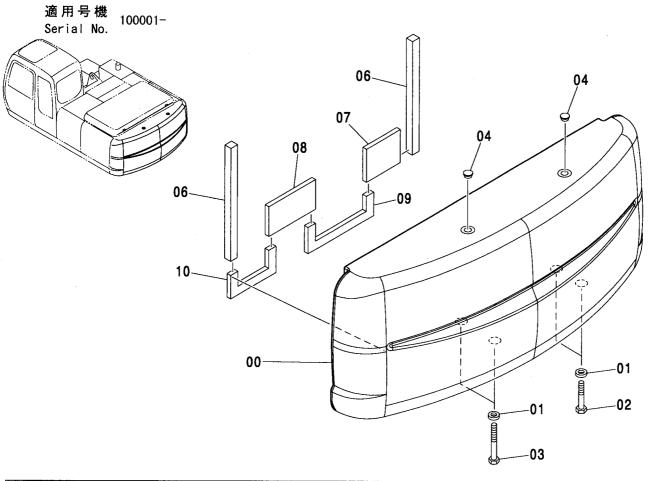

CONTROL-6868

装置名称 ページ GROUP NAME PAGE 適用号機 SERIAL NO. ロケーション LOCATION

カウンタウェイト <200,E,210> (B タイプ) <H,K> … 007 COUNTERWEIGHT <200,E,210> (B TYPE) <H,K>

上 部 旋 回 体 UPPERSTRUCTURE

フレーム <200,E,210,H,K> ...... 001 FRAME <200,E,210,H,K>