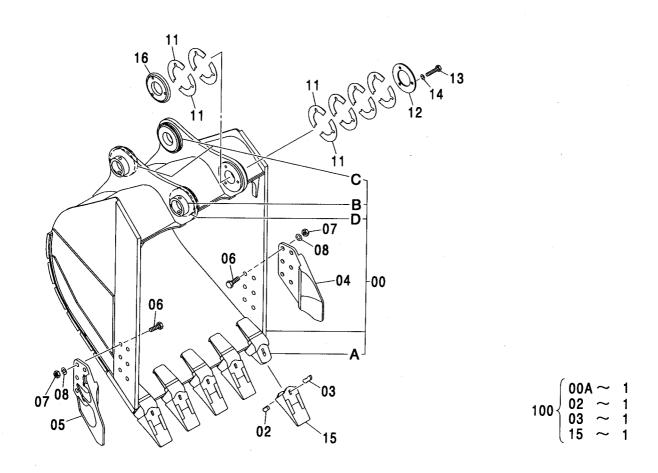

# CONTENTS

ホースラプチャーバルブ配管(ポジショニング)[ISO 仕様] [2P-ブーム]:2  $\cdots 531$ HOSE RUPTURE VALVE PIPING (POSITIONING) [ISO SPEC.] [2P-BOOM]:2

バケット 0.4 [新JIS] ······ 539 **BUCKET 0.4 [JIS 94]** 

バケット 0.5 [新JIS] ······ 540 BUCKET 0.5 [JIS 94]

ディッチクリーニングバケット 0.5 [新JIS](爪無) ·········· 541 DITCH CLEANING BUCKET 0.5 [JIS 94] (WITHOUT POINTS)

スーパーロングフロント[ 1 5 型] RIVER MAINTENANCE FRONT [15 TYPE]

ブームボトム配管(スーパーロング) ……… 533 BOOM BOTTOM PIPING (RIVER MAINTENANCE)