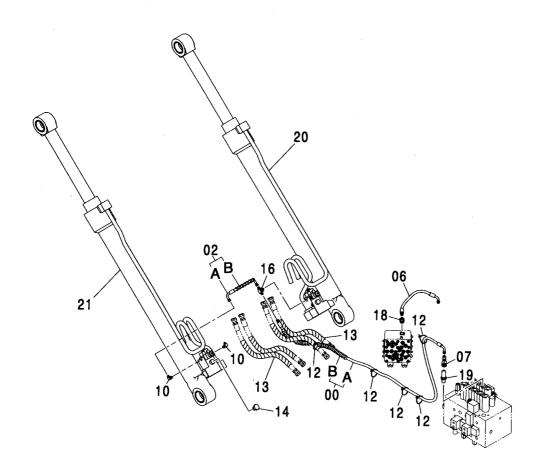

# **CONTENTS**

H ARM 2.91M

H アーム 2.91M …………433

フロントアタッチメント( モノブーム) FRONT-END ATTACHMENTS (MONO BOOM)

K アーム 2.91M ……… 435 K ARM 2.91M

ブーム <210,H,N,240> ······ 425

リンクA <200,E,210,H,N,240> …… 437 LINK A <200,E,210,H,N,240>

アーム 2.22M <200,E,H,K> ······ 429 ARM 2.22M <200,E,H,K>

K BOOM

ポジショニングシリンダ (2P-ブーム) <210,N,240> … 506 POSITIONING CYLINDER (2P-BOOM) <210,N,240>

給脂配管 (2P-ブーム) <210,N,240> ·········· 507 LUBRICATE PIPING (2P-BOOM) <210,N,240>