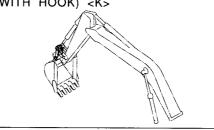

# **CONTENTS**

H ARM 2.91M

H アーム 2.91M …………433

フロントアタッチメント( モノブーム) FRONT-END ATTACHMENTS (MONO BOOM)

K アーム 2.91M ……… 435 K ARM 2.91M

ブーム <210,H,N,240> ······ 425

リンクA <200,E,210,H,N,240> …… 437 LINK A <200,E,210,H,N,240>