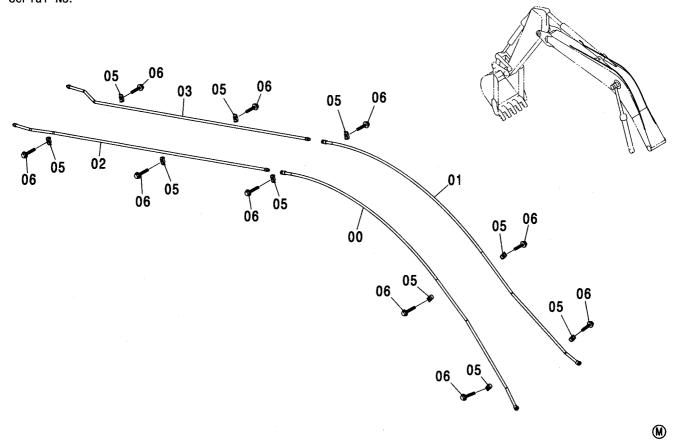

アーム 2.22M <200,E,H,K> ······ 429 ARM 2.22M <200,E,H,K>

K BOOM

ポジショニングシリンダ (2P-ブーム) <210,N,240> … 506 POSITIONING CYLINDER (2P-BOOM) <210,N,240>

給脂配管 (2P-ブーム) <210,N,240> ·········· 507 LUBRICATE PIPING (2P-BOOM) <210,N,240>

操作ペダル (2P-ブーム) <210,N,240> ······· 509 CONTROL PEDAL (2P-BOOM) <210,N,240>

操作ペダル (2P-ブーム) <210,H,240> …… 511 CONTROL PEDAL (2P-BOOM) <210,H,240>

D03/01 ~

パイロット配管 (2P-ブーム) <210,N,240> …… 513 PILOT PIPING (2P-BOOM) <210,N,240>

パイロット配管 (2P-ブーム/PTO) <210,N,240> ······ 515 PILOT PIPING (2P-BOOM/PTO) <210,N,240>

メイン配管 (2P-ブーム) <210,N,240> ······· 517 MAIN PIPING (2P-BOOM) <210,N,240>

ホースラプチャーバルブ配管 (2P-ブーム): 1 [ISO 仕様] …… 519 HOSE RUPTURE VALVE PIPING (2P-BOOM): 1 [ISO SPEC.]