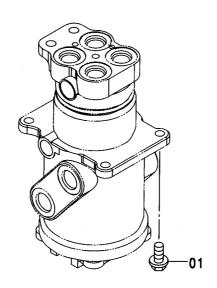

|            |                                             |    |
|            |                  |                |                      |             |                     |                                         |            |                                             |    |
|            |                  |                |                      |             |                     |                                         |            |                                             |    |
|            | L                |                |                      |             |                     |                                         | L          |                                             |    |

## センタジョイント取付部品(トラック) CENTER JOINT SUPPORT(TRACK)

適用号機 Serial No. 100001-





| 符号<br>ITEM | 部品番号<br>PART NO.   | 部 品 名            | PART NAME                | 数量<br>Q'TY | - F | 適用号機<br>SERIAL NO. | 互換性<br>ICA | 代替音<br>REPLACE<br>PART<br>部品番号<br>PART NO. | MABLE<br>数量<br>Q'TY |
|------------|--------------------|------------------|--------------------------|------------|-----|--------------------|------------|--------------------------------------------|---------------------|
| 01<br>01   | J011235<br>J271235 | <b>ボルト</b> ; セムス | BOLT; SEMS<br>BOLT; SEMS | 4          | D   | -D03/04<br>D03/05- |            | J901235<br>J222012                         |                     |
|            |                    |                  |                          |            |     |                    |            |                                            |