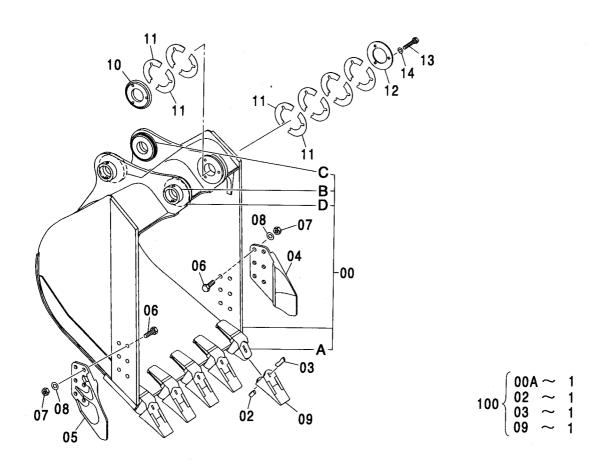

# CONTENTS

ホースラプチャーバルブ配管(ポジショニング)[ISO 仕様] [2P-ブーム]:2  $\cdots 531$ HOSE RUPTURE VALVE PIPING (POSITIONING) [ISO SPEC.] [2P-BOOM]:2

バケット 0.4 [新JIS] ······ 539 **BUCKET 0.4 [JIS 94]** 

バケット 0.5 [新JIS] ······ 540 BUCKET 0.5 [JIS 94]

ディッチクリーニングバケット 0.5 [新JIS](爪無) ·········· 541 DITCH CLEANING BUCKET 0.5 [JIS 94] (WITHOUT POINTS)

スーパーロングフロント[ 1 5 型] RIVER MAINTENANCE FRONT [15 TYPE]

ブームボトム配管(スーパーロング) ……… 533 BOOM BOTTOM PIPING (RIVER MAINTENANCE)