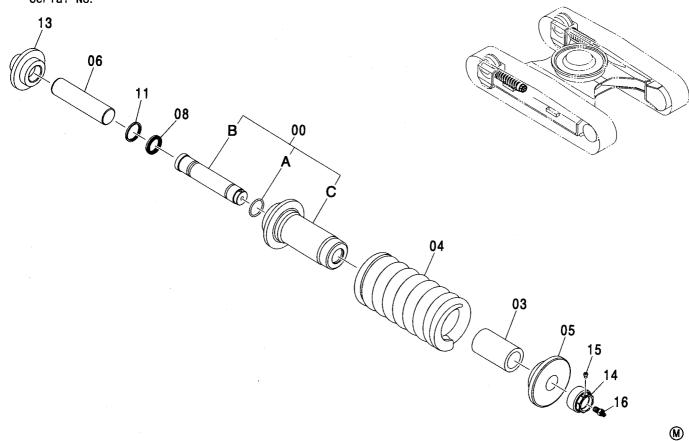

CONTROL-6868

装置名称 ページ GROUP NAME PAGE 適用号機 SERIAL NO. ロケーション LOCATION

カウンタウェイト <200,E,210> (B タイプ) <H,K> … 007 COUNTERWEIGHT <200,E,210> (B TYPE) <H,K>

上 部 旋 回 体 UPPERSTRUCTURE

フレーム <200,E,210,H,K> ...... 001 FRAME <200,E,210,H,K>