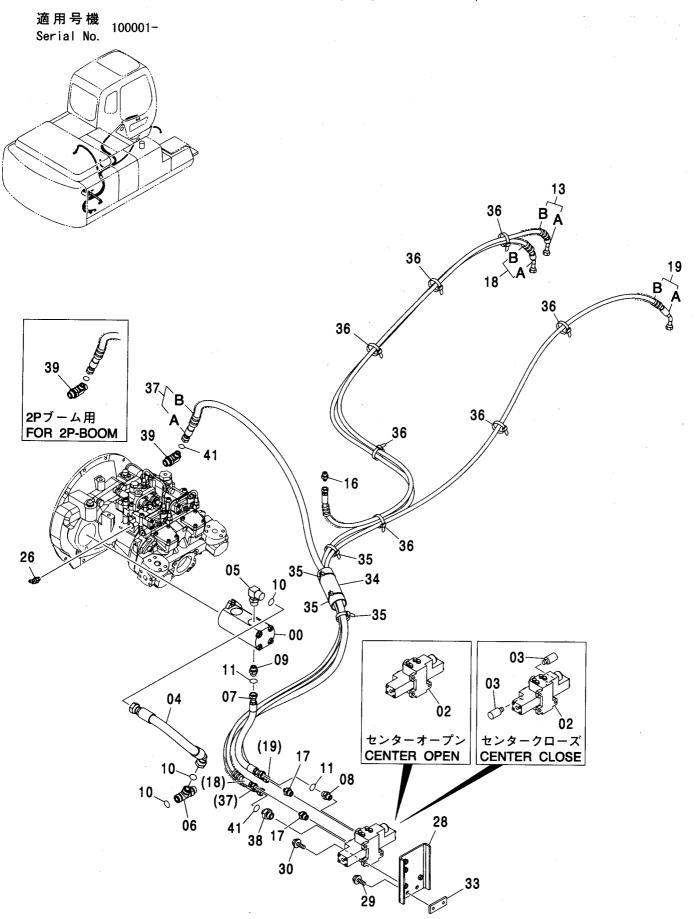

追加カウンタウェイト 0.4T <N> ··········· 011 COUNTERWEIGHT 0.4T <N>

追加カウンタウェイト 1.0T <N> ··········· 012 COUNTERWEIGHT 1.0T <N>

パイロット配管 (A) <N,240> …………… 113 パイロット配管 (C-2) [自動エンジンコントロール] <E> ····· 120 PILOT PIPING (A) <N,240> PILOT PIPING (C-2) [AUTO. ENGINE CONTROL] <E> パイロット配管 (B) [自動エンジンコントロール] … 115 パイロット配管 (C-2) [自動エンジンコントロール] <N,240> ··· 121 PILOT PIPING (B) [AUTO. ENGINE CONTROL] PILOT PIPING (C-2) [AUTO. ENGINE CONTROL] <N,240> パイロット配管 (B) [手動エンジンコントロール]<200,E,H,K> ······ 116 パイロット配管 (C-2) [手動エンジンコントロール] <200,E,H,K> · · · · 122 PILOT PIPING (B) [MANUAL ENGINE CONTROL] <200,E,H,K> PILOT PIPING (C-2) [MANUAL ENGINE CONTROL] <200,E,H,K> パイロット配管 (C-1) [自動エンジンコントロール] ・・・ 117 パイロット配管 (D-1) ······ 123 PILOT PIPING (C-1) [AUTO. ENGINE CONTROL] PILOT PIPING (D-1) パイロット配管 (D-2) ………………… 125 パイロット配管(C-1)[手動エンジンコントロール]<200,E,H,K> ····· 118 PILOT PIPING (D-2) PILOT PIPING (C-1) [MANUAL ENGINE CONTROL] <200,E,H,K> パイロット配管 (C-2) [自動エンジンコントロール] <200,210,H,K> · · · · · 119 パイロット配管 (E) ············ 127 PILOT PIPING (C-2)[AUTO. ENGINE CONTROL] <200,210,H,K> PILOT PIPING (E)