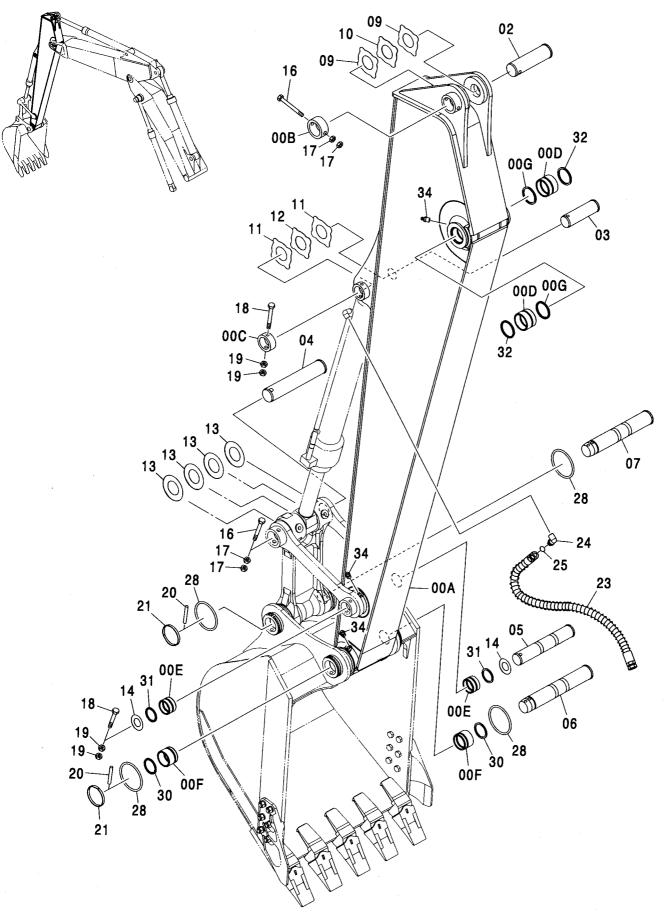

# **CONTENTS**

H ARM 2.91M

H アーム 2.91M …………433

フロントアタッチメント( モノブーム) FRONT-END ATTACHMENTS (MONO BOOM)

K アーム 2.91M ……… 435 K ARM 2.91M

ブーム <210,H,N,240> ······ 425

リンクA <200,E,210,H,N,240> …… 437 LINK A <200,E,210,H,N,240>

アーム 2.22M <200,E,H,K> ······ 429 ARM 2.22M <200,E,H,K>

K BOOM

ポジショニングシリンダ (2P-ブーム) <210,N,240> … 506 POSITIONING CYLINDER (2P-BOOM) <210,N,240>

給脂配管 (2P-ブーム) <210,N,240> ·········· 507 LUBRICATE PIPING (2P-BOOM) <210,N,240>