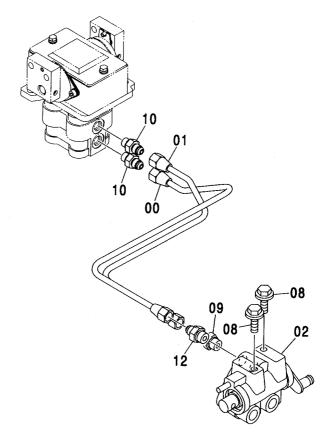

7         | 4607851          | ホース (K)        | HOSE (K)    | 1           | #                   | D03/10-            |            |                                             |    |
| 18         | 4431844          | <b>ホース (L)</b> | HOSE (L)    | 1           |                     | -D03/09            | Υ          | 4607964                                     | 1  |
| 18         | 4607964          | ホ−ス (L)        | HOSE (L)    | 1           | #                   | D03/10-            |            |                                             |    |
|            |                  |                |             |             |                     |                    |            |                                             |    |

## パイロット配管(F) PILOT PIPING(F)

適用号機 Serial No. 100001-





|                        |                                         |                                                                    |                                               |             |     |                    |            |                                              | M  |
|------------------------|-----------------------------------------|--------------------------------------------------------------------|-----------------------------------------------|-------------|-----|--------------------|------------|----------------------------------------------|----|
| 符号<br>ITEM             | 部品番号<br>PART NO.                        | 部品名                                                                | PART NAME                                     | 数量<br>Q' TY | コード | 適用号機<br>