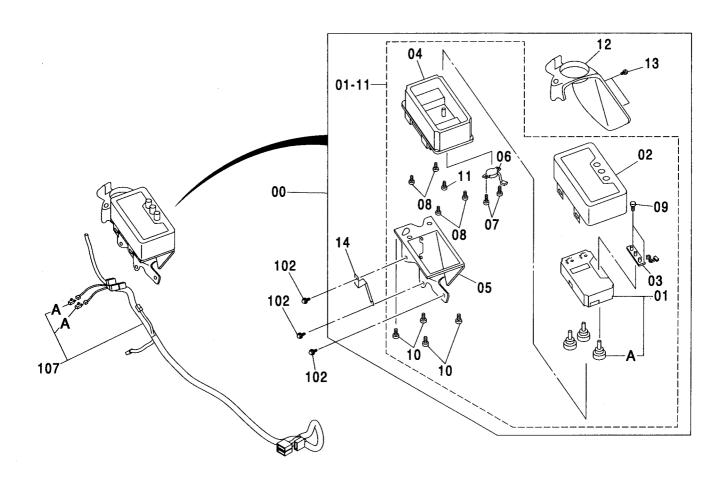

コンソールカバー [手動エンジンコントロール] <200,E,H,K> …… 149 電気部品 (A) <N,240> · · · · · · 159 CONSOLE COVER [MANUAL ENGINE CONTROL] <200,E,H,K> ELECTRIC PARTS (A) <N,240> 右カバー …………………………… 151 電気部品 (B) ...... 161 RIGHT COVER ELECTRIC PARTS (B) ラジオ (AM/FM) ······ 153 電気部品 (C) <200,210,H,K> ······· 163 RADIO (AM/FM) ELECTRIC PARTS (C) <200,210,H,K> ラジオレス用品 …………………… 155 電気部品 (C) <N,240> ······· 165 RADIO LESS PARTS ELECTRIC PARTS (C) <N,240> コントロールユニット …………………… 156 電気部品 (D) [自動エンジンコントロール] <200,210,H,K,N,240> · · · · · · 167 CONTROL UNIT ELECTRIC PARTS (D) [AUTO. ENGINE CONTROL] <200,210,H,K,N,240> 電気部品 (A) <200,E,210,H,K> ············ 157 電気部品 (D) [手動エンジンコントロール] <200,E,H,K> ・・・・・・・・ 169 ELECTRIC PARTS (A) <200,E,210,H,K> ELECTRIC PARTS (D) [MANUAL ENGINE CONTROL] <200,E,H,K>

電気部品 (E) [自動エンジンコントロール] <200,210,H,K,N,240> ・・・・・ 171
ELECTRIC PARTS (E) [AUTO. ENGINE CONTROL] <200,210,H,K,N,240>

電気部品 (E) [自動エンジンコントロール] <E> ·············· 173 ELECTRIC PARTS (E) [AUTO. ENGINE CONTROL] <E>

電気部品 (E) [手動エンジンコントロール] <200,E,H,K> ・・・・・・・・ 175 ELECTRIC PARTS (E) [MANUAL ENGINE CONTROL] <200,E,H,K>

電気部品 (F) [手動エンジンコントロール] <200,E,H,K> ・・・・・・・・ 177 ELECTRIC PARTS (F) [MANUAL ENGINE CONTROL] <200,E,H,K>

スイッチボックス[自動エンジンコントロール] <200,210,H,K,N,240>  $\cdots$  178 SWITCH BOX [AUTO. ENGINE CONTROL] <200,210,H,K,N,240>

スイッチボックス[自動エンジンコントロール] <E> …… 179 SWITCH BOX [AUTO. ENGINE CONTROL] <E>

衛星通信端末用品 ······················· 181
SATELLITE DATA COMMUNICATOR PARTS