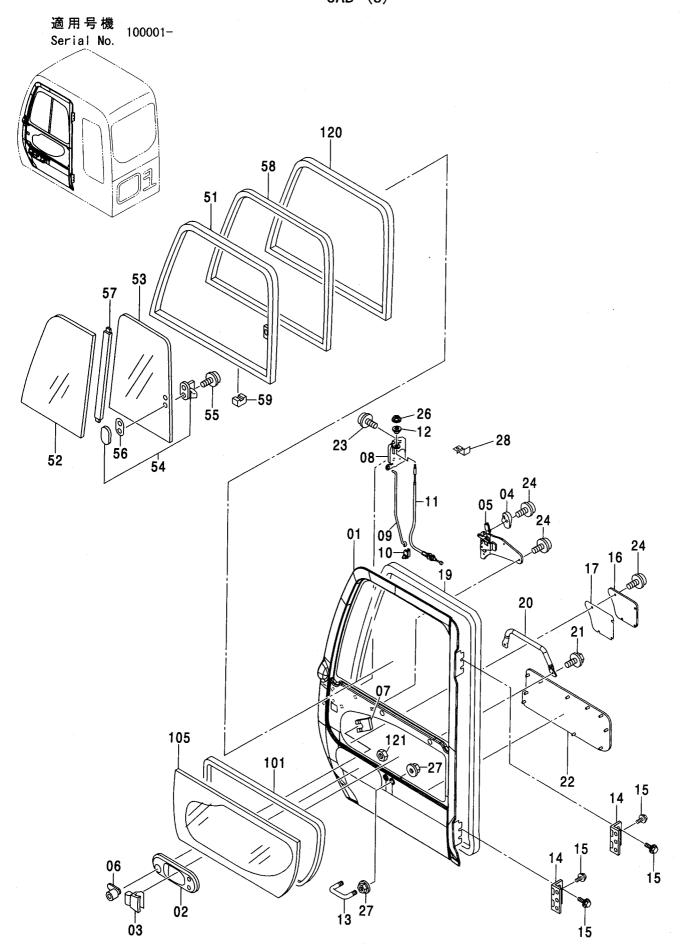

キャブ(ガード座付)<210,N,240> ············ 247 キャブ (2) [HG タイプ] <K> ······ 257 CAB (WITH GUARD SEAT) <210,N,240> CAB (2) [HG-Type] <K> キャブ(バンダルフック付)<210,N,240> ··· 248 キャブ (2) <210,N,240> ······ 259 CAB (WITH VANDAL HOOK) <210,N,240> CAB (2) <210,N,240> キャブ (OPG) <210,N,240> …… 249 CAB (OPG) <210,N,240> CAB (3) キャブ (1) <200,E,210,H,N,240> ······ 251 キャブ (3)[バンダルフック付] <210,N,240> ······· 263 CAB (1) <200,E,210,H,N,240> CAB (3) [WITH VANDAL HOOK] <210,N,240> キャブ (1) [HG タイプ] <K> ······ 253 キャブ (4) ………………………… 265 CAB (1) [HG-Type] <K> CAB (4) キャブ (2) <200,E,H> …………… 255 キャブ (5) <200,E,H,K> ······ 267 CAB (2) <200,E,H> CAB (5) <200,E,H,K>