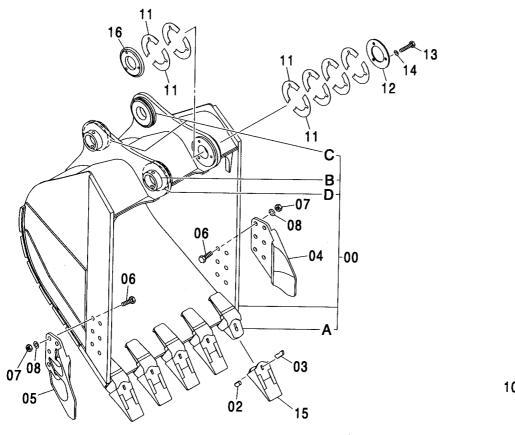

- 2. パーツカタログの見方
- 部 品 名:部品の名称です。組立品を構成する部 品は、部品名の前に「・」印を付けて 記載しています。
- 数 量:「1台分の個数」を示します。組立品 を構成する部品は、「1組分の個数」を 示します。
- 記号の説明:サービスコード欄および互換性に記載 している各記号の意味は、次の通りで す。
  - W: 現地加工作業が必要ですので、当社にご用命 ください。
  - H: 精密部品です。修理は当社にご用命ください。
  - D: 単品では交換できませんので、組部品で交換 してください。
  - K: サービスパーツキットに含まれています。
  - R: 調整用シムなどのように使用する数量が号機 毎に異なる事を示します。
  - S: 修理, サービス用として供給する部品です。
  - Z: エンジン関連部品です。
  - OP: オプショナル部品であることを示します。標準機には付いておらず、特別注文により販売する部品です。
  - OS: オーバーサイズ部品を示します。
  - US: アンダーサイズ部品を示します。

(OS, US はスタンダードサイズ部品の 次の行に、続けて記載しています。)

#: このパーツカタログから、その部品の含まれている装置のリストのページに新しく記載した部品であることを示します。

- Y: 無条件で互換性があります。
- I: その部品の代りに使用できる部品の部品番号と数量を、代替部品欄に示します。ただし、 代替部品欄に示す部品の代りに、その部品を 使用することはできません。
- T: 組み合わせで互換性があります。
- P: その部品は使用禁止になっています。代替部 品欄に示す部品を使用してください。
- 適 用 号 機: 号機は、製品識別番号の下6桁の数字 をいいます。
  - D: 変更切換時期を年月で表わします。

(例; D03/09-・・・2003年9月 以降この部品を使用。)

- H: 機器の製造番号を表わします。
- F: フロントアタッチメントの製造番号を表わします。
- 代 替 部 品: 互換性欄の記号に対応して、代替に使 用する部品の部品番号と1台分の数量 を示します。
  - 《注記》: 部品をご注文の際、互換性欄に Y, I, Pと記載されている場合、自動的 に代替部品欄に示されている部品が供 給されることがあります。

#### SYMBOLS USED IN THIS BOOK:

The symbols shown in the service code and interchangeability columns are used to indicate the following information.

- W: Requires additional processing at the job site. Ask your nearest Hitachi dealer.
- H: Indicate a precise part. Ask your nearest Hitachi dealer for its repair.
- D: Impossible to replace as a single part.
  Replace the part in an assembly unit.
- K: Contained in the service part kit.
- R: Indicate that the quantity of the part like shims differs depending on the machine serial No.
- S: To be supplied as repair or service parts.
- Z: Engine related parts.
- OP: Optional parts not equipped on the standard specification model. To be supplied upon receiving a special order.
- OS: Over-sized parts
- US: Undersized parts
  (Part with mark "OS, or US" is described in the next column under the standard size part column.)
- #: Indicates newly added parts to the equipment or component.
- Y: Interchangeable part without any constraint.

- I: Used to indicate the part No. and quantity of the part to be used for the part concerned in the replacement part column. However, the part concerned is not used for the part shown with mark I.
- Becomes interchangeable when combined.
- P: Indicate the part prohibited to use. Use the part shown in the replacement part column.

SERIAL No.: The serial number corresponds to the last six-digit figure of the PIN (Product Identification Number) on the name-plate.

- D: Represents the date of modification.
  (Example: D03/09: New modification part has been applied to the products manufactured in and after Sept 2003.)
- H: Indicates the component manufacturing No.
- F: Indicates the front attachment manufacturing No

#### REPLACEABLE PART:

Indicates the part No. and quantity per machine of the replacement part.

NOTE: When the part with mark Y, I, or P shown in the interchangeability column is ordered, the part shown in the replacement part column may be automatically supplied instead of the ordered part.