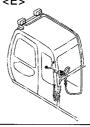

キャブ(ガード座付)<210,N,240> ············ 247 キャブ (2) [HG タイプ] <K> ······ 257 CAB (WITH GUARD SEAT) <210,N,240> CAB (2) [HG-Type] <K> キャブ(バンダルフック付)<210,N,240> ··· 248 キャブ (2) <210,N,240> ······ 259 CAB (WITH VANDAL HOOK) <210,N,240> CAB (2) <210,N,240> キャブ (OPG) <210,N,240> …… 249 CAB (OPG) <210,N,240> CAB (3) キャブ (1) <200,E,210,H,N,240> ······ 251 キャブ (3)[バンダルフック付] <210,N,240> ······· 263 CAB (1) <200,E,210,H,N,240> CAB (3) [WITH VANDAL HOOK] <210,N,240> キャブ (1) [HG タイプ] <K> ······ 253 キャブ (4) ………………………… 265 CAB (1) [HG-Type] <K> CAB (4) キャブ (2) <200,E,H> …………… 255 キャブ (5) <200,E,H,K> ······ 267 CAB (2) <200,E,H> CAB (5) <200,E,H,K>

| キャブ (5) <210,N,240> 269 CAB (5) <210,N,240>                              | キャブ(8) [OPG] <210,N,240> 279<br>CAB (8) [OPG] <210,N,240>   |
|--------------------------------------------------------------------------|-------------------------------------------------------------|
|                                                                          |                                                             |
| キャブ(6) <200,E,H> 270<br>CAB (6) <200,E,H>                                | キャブガード                                                      |
|                                                                          |                                                             |
| キャブ(6) [HG タイプ] <k> ·············· 271<br/>CAB (6) [HG-Type] <k></k></k> | キャブガード (OPG) <210,N,240> 281<br>CAB GUARD (OPG) <210,N,240> |
|                                                                          |                                                             |
| キャブ (6) <210,N,240>・・・・・・・ 273<br>CAB (6) <210,N,240>                    | ウインドガード <210,N,240> 283<br>WINDOW GUARD <210,N,240>         |
|                                                                          |                                                             |
|                                                                          |                                                             |
| キャブ (7) 275<br>CAB (7)                                                   | キャブミラー 285<br>CAB MIRROR                                    |
|                                                                          |                                                             |
|                                                                          |                                                             |