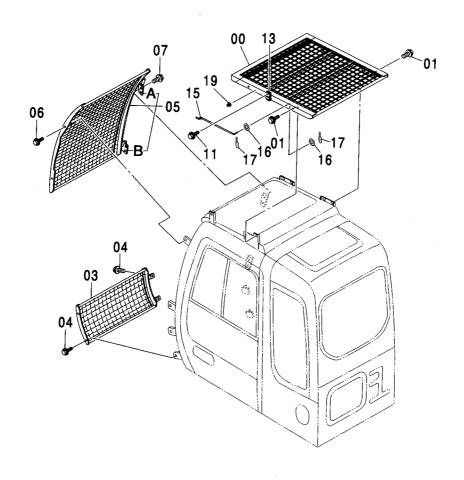

キャブ(ガード座付)<210,N,240> ············ 247 キャブ (2) [HG タイプ] <K> ······ 257 CAB (WITH GUARD SEAT) <210,N,240> CAB (2) [HG-Type] <K> キャブ(バンダルフック付)<210,N,240> ··· 248 キャブ (2) <210,N,240> ······ 259 CAB (WITH VANDAL HOOK) <210,N,240> CAB (2) <210,N,240> キャブ (OPG) <210,N,240> …… 249 CAB (OPG) <210,N,240> CAB (3) キャブ (1) <200,E,210,H,N,240> ······ 251 キャブ (3)[バンダルフック付] <210,N,240> ······· 263 CAB (1) <200,E,210,H,N,240> CAB (3) [WITH VANDAL HOOK] <210,N,240> キャブ (1) [HG タイプ] <K> ······ 253 キャブ (4) ………………………… 265 CAB (1) [HG-Type] <K> CAB (4) キャブ (2) <200,E,H> …………… 255 キャブ (5) <200,E,H,K> ······ 267 CAB (2) <200,E,H> CAB (5) <200,E,H,K>