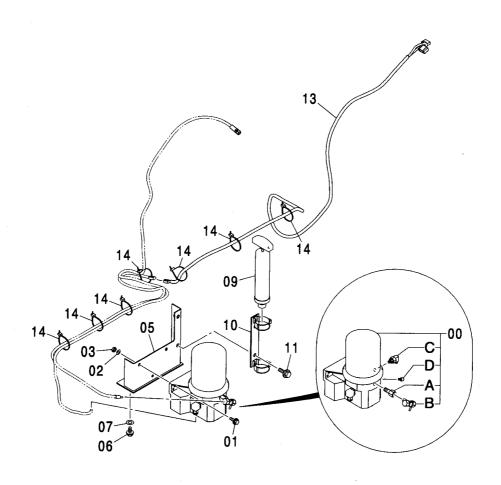

|
|                                                                                                                 |
|                                                                                                                 |
|                                                                                                                 |
|                                                                                                                 |
|                                                                                                                 |
|                                                                                                                 |

# 自動給脂装置〈200, E, 210, H, K〉 AUTO. LUBRICATE DEVICE〈200, E, 210, H, K〉





# 自動給脂装置〈200, E, 210, H, K〉 AUTO. LUBRICATE DEVICE〈200, E, 210, H, K〉

| 符号<br>!TEM | 部品番号<br>PART NO. | 部 品 名           | PART NAME        | 数量<br>0' TY | サービス<br>コード<br>S. C | 適用号機<br>SERIAL NO. | 互換性<br>ICA | 代 替 音<br>REPLACE<br>PARI<br>部品番号<br>PART NO. | 数量     |
|------------|------------------|-----------------|------------------|-------------|---------------------|--------------------|------------|----------------------------------------------|--------|
| 00         | 4369439          | <b>ホ゜ンフ゜</b>    | PUMP             | 1           |                     |                    |            |                                              |        |
| A00        | 4612412          | ・エレメント          | - ELEMENT        | 1           |                     |                    |