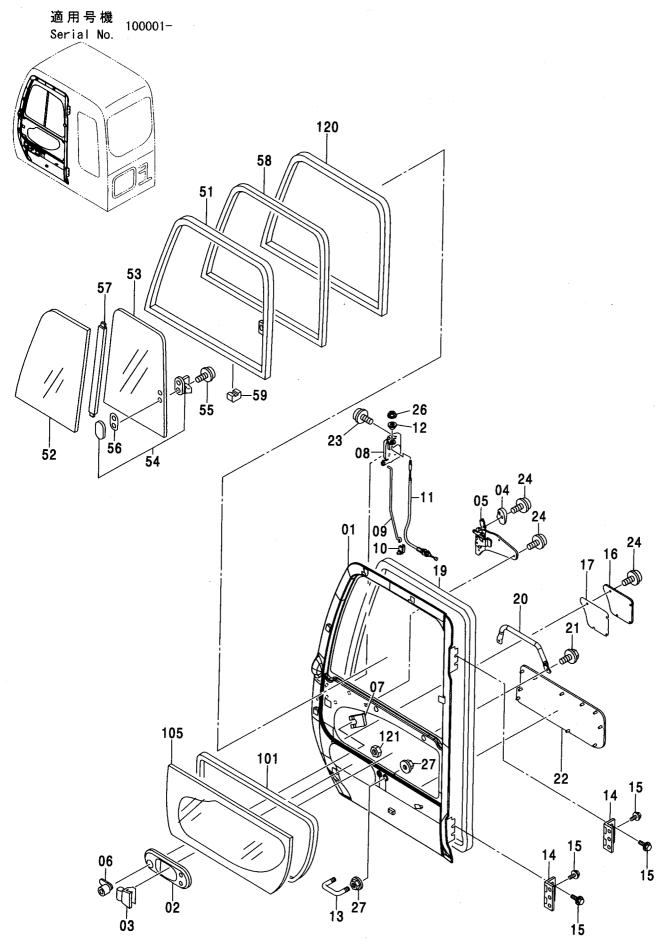

キャブ(ガード座付)<210,N,240> ············ 247 キャブ (2) [HG タイプ] <K> ······ 257 CAB (WITH GUARD SEAT) <210,N,240> CAB (2) [HG-Type] <K> キャブ(バンダルフック付)<210,N,240> ··· 248 キャブ (2) <210,N,240> ······ 259 CAB (WITH VANDAL HOOK) <210,N,240> CAB (2) <210,N,240> キャブ (OPG) <210,N,240> …… 249 CAB (OPG) <210,N,240> CAB (3) キャブ (1) <200,E,210,H,N,240> ······ 251 キャブ (3)[バンダルフック付] <210,N,240> ······· 263 CAB (1) <200,E,210,H,N,240> CAB (3) [WITH VANDAL HOOK] <210,N,240> キャブ (1) [HG タイプ] <K> ······ 253 キャブ (4) ………………………… 265 CAB (1) [HG-Type] <K> CAB (4) キャブ (2) <200,E,H> …………… 255 キャブ (5) <200,E,H,K> ······ 267 CAB (2) <200,E,H> CAB (5) <200,E,H,K>