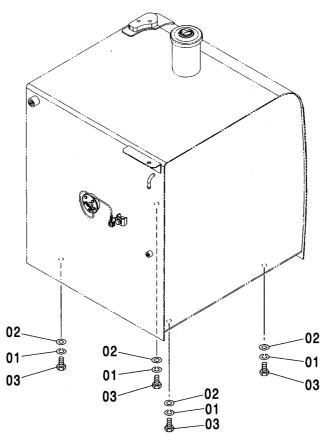

|                     |                    |           |                                             |      |
|                       |                  |                    |                    |             |                     |                    |           |                                             |      |
|                       |                  |                    |                    |             |                     |                    |           |                                             |      |
|                       |                  |                    |                    |             |                     |                    |           |                                             |      |

#### 燃料タンク取付部品 FUEL TANK SUPPORT

適用号機 Serial No. 100001-





| 符号<br>ITEM     | 部品番号<br>PART NO.              | 部 品 名                        | PART NAME                        | 数量<br>Q' TY | サービス<br>コード<br>S. C | 適用号機<br>SERIAL NO. | 互換性<br>ICA | 代替 部<br>REPLACE<br>PART<br>部品番号<br>PART NO. | B 品ABLE<br>数量<br>Q'TY |
|----------------|-------------------------------|------------------------------|----------------------------------|-------------|---------------------|--------------------|------------|---------------------------------------------|-----------------------|
| 01<br>02<br>03 | A590916<br>J222016<br>4288155 | ワツシヤ:スフ゜リンク゛<br>ワツシヤ<br>ホ゜ルト | WASHER; SPRING<br>WASHER<br>BOLT | 4 4 4       |                     |                    |            |                                             |                       |
|                |