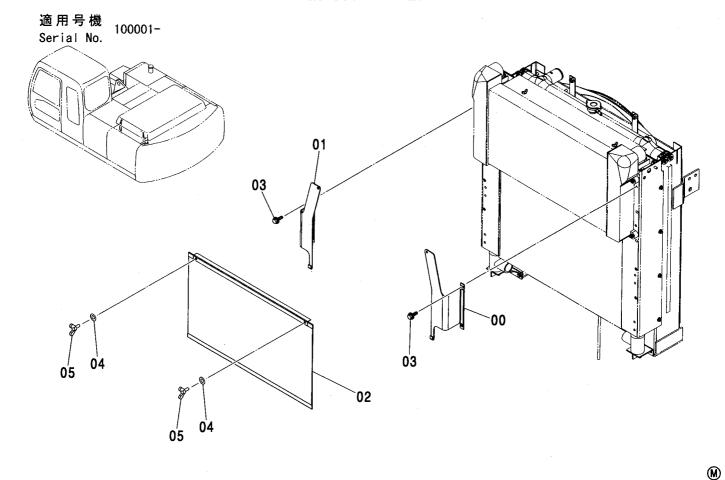

|                  |                 |             |            |                     |                    |            |                                             |        |
|            |                  |                 |             |            |                     |                    |            |                                             |        |
|            |                  |                 |             |            |                     |                    |            |                                             |        |
|            |                  |                 |             |            | .                   |                    |            |                                             |        |

**M** 

#### インタークーラネット INTER COOLER NET



|            |                    |                        |                             |             |                     |                    |            |                                            | (m) |
|------------|--------------------|------------------------|-----------------------------|-------------|---------------------|--------------------|------------|--------------------------------------------|-----|
| 符号<br>ITEM | 部品番号<br>PART NO.   | 部 品 名                  | PART NAME                   | 数量<br>0' TY | サービス<br>コード<br>S. C | 適用号機<br>SERIAL NO. | 互換性<br>ICA | 代替音<br>REPLACE<br>PART<br>部品番号<br>PART NO. | 数量  |
| 00         | 4453639            | フ <sup>*</sup> ラケツト    | BRACKET                     | 1           |                     |                    |            |