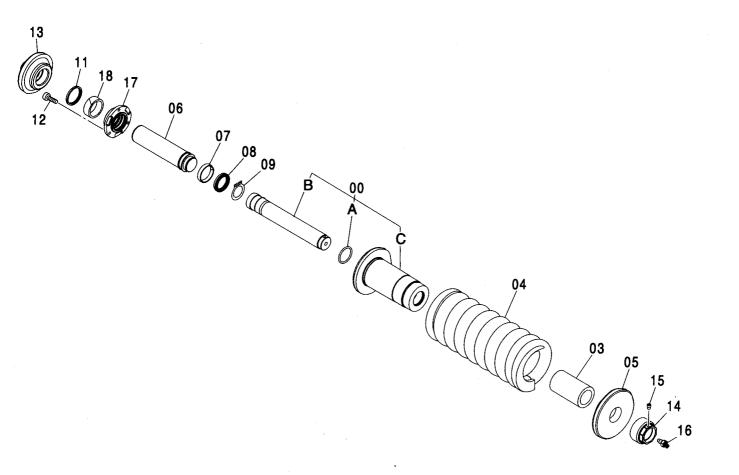

CONTROL-6868

装置名称 ページ GROUP NAME PAGE 適用号機 SERIAL NO. ロケーション LOCATION

カウンタウェイト <200,E,210> (B タイプ) <H,K> … 007 COUNTERWEIGHT <200,E,210> (B TYPE) <H,K>

上 部 旋 回 体 UPPERSTRUCTURE

フレーム <200,E,210,H,K> ...... 001 FRAME <200,E,210,H,K>