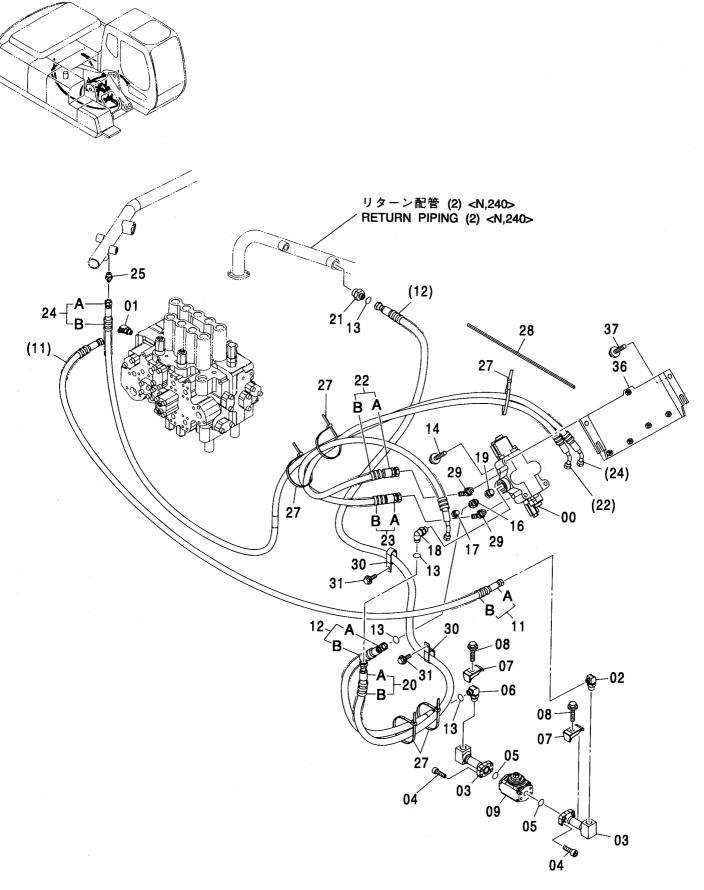

12               | 1               |
| 113<br>113A | A852544  | <b>f−;</b> S<br>•0−リンク*             | TEE;S            | 1     |      |            |            | J222012               |                 |
| 113<br>113A | A852544  | <b>f</b> −;S                        | TEE;S            | 1     |      |            |            | J222012               | 1               |
| 113<br>113A | A852544  | <b>f−;</b> S<br>•0−リンク*             | TEE;S            | 1     |      |            |            | J222012               |                 |
| 113<br>113A | A852544  | <b>f−;</b> S<br>-0−リンク <sup>*</sup> | TEE;S            | 1     |      |            |            | J222012               | 1               |

メイン配管 (PTO) [モノブーム] <N, 240> MAIN PIPING (PTO) [MONO BOOM] <N, 240>

適用号機 Serial No. 100001-



# メイン配管 (PTO) [モノブーム] <N, 240> MAIN PIPING (PTO) [MONO BOOM] <N, 240>

| ———<br>符号   | 部品番号     | 部品名                            | PART NAME        | 数量    | サービス | 適用号機        | 互換        | 代替 語<br>REPLACE<br>PAR | 形品<br>ABLE<br>T |
|-------------|----------|--------------------------------|------------------|-------|------|-------------|-----------|------------------------|-----------------|
| ITEM        | PART NO. | нг ин ы                        | 7,411 14,441     | O, TA | S. C | SERIAL NO.  | 性<br>I CA | 部品番号<br>PART NO.       | 数量<br>Q'TY      |
| 00          | 4478056  | ハ゛ルフ゛; コントロール                  | VALVE; CONTROL   | 1     | #H   |             |           |                        | 1               |
| 01          | A852333  | ェルオ゛; S                        | ELBOW; S