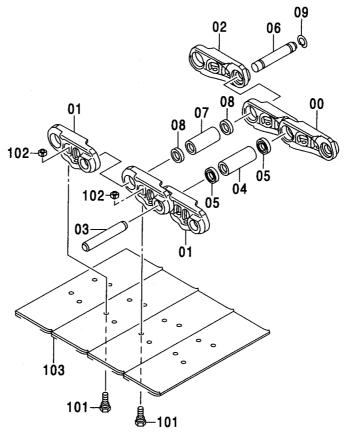

SHOE (GROUSER)   | 184         |                     |                    |            |                                             |    |
| 102        | 4606704          | ・ナット                | ·NUT                    | 184         |                     |                    |            |                                             |    |
| 103        | 2050388          | ・シュー; グ ローサ (500G)  | ·SHOE; GROUSER (500G)   | 46          |                     |                    |            | *                                           |    |
|            |                  |                     |                         |             |                     |                    |            |                                             |    |

### トラツクリンク(550G)[EU3] TRACK-LINK(550G)[EU3]







|                  |                                                                                                                                           |                                                                                                                                                                                                                                                                                                                                          | 101