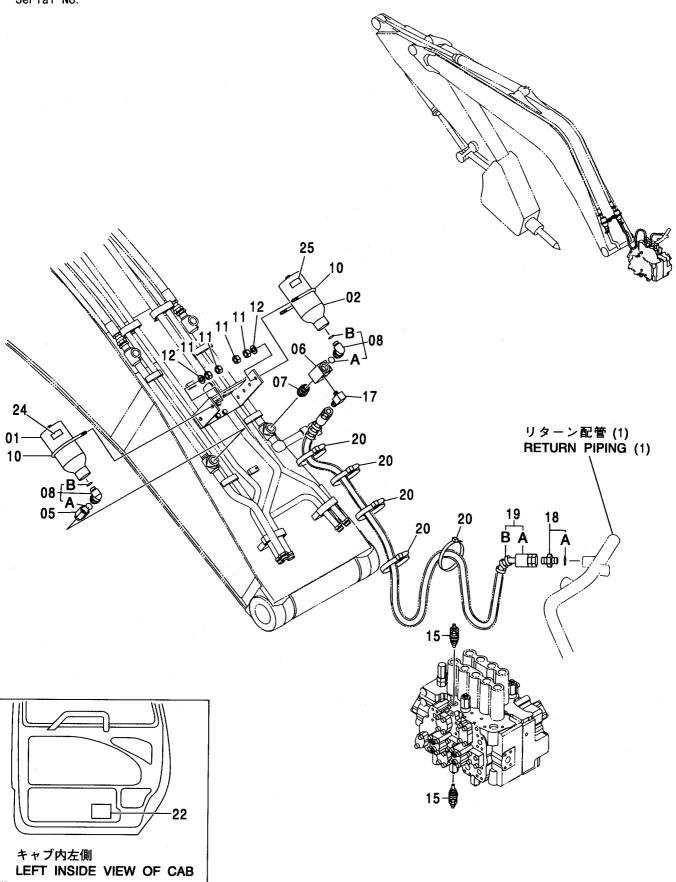

CONTROL-6868

装置名称 ページ GROUP NAME PAGE 適用号機 SERIAL NO. ロケーション LOCATION

カウンタウェイト <200,E,210> (B タイプ) <H,K> … 007 COUNTERWEIGHT <200,E,210> (B TYPE) <H,K>

上 部 旋 回 体 UPPERSTRUCTURE

フレーム <200,E,210,H,K> ...... 001 FRAME <200,E,210,H,K>

ブームフートピン ……………………… 005 BOOM FOOT PIN

センタージョイント部品(上部旋回体) …… 006 CENTER JOINT PARTS (UPPERSTRUCTURE)

カウンタウェイト(鋳物) <N>…………… 009 COUNTERWEIGHT (IRON CASTING) <N>

カウンタウェイト <N,240> ……………… 010 COUNTERWEIGHT <N,240>

追加カウンタウェイト 0.4T <N> ··········· 011 COUNTERWEIGHT 0.4T <N>

追加カウンタウェイト 1.0T <N> ··········· 012 COUNTERWEIGHT 1.0T <N>

パイロット配管 (A) <N,240> …………… 113 パイロット配管 (C-2) [自動エンジンコントロール] <E> ····· 120 PILOT PIPING (A) <N,240> PILOT PIPING (C-2) [AUTO. ENGINE CONTROL] <E> パイロット配管 (B) [自動エンジンコントロール] … 115 パイロット配管 (C-2) [自動エンジンコントロール] <N,240> ··· 121 PILOT PIPING (B) [AUTO. ENGINE CONTROL] PILOT PIPING (C-2) [AUTO. ENGINE CONTROL] <N,240> パイロット配管 (B) [手動エンジンコントロール]<200,E,H,K> ······ 116 パイロット配管 (C-2) [手動エンジンコントロール] <200,E,H,K> · · · · 122 PILOT PIPING (B) [MANUAL ENGINE CONTROL] <200,E,H,K> PILOT PIPING (C-2) [MANUAL ENGINE CONTROL] <200,E,H,K> パイロット配管 (C-1) [自動エンジンコントロール] ・・・ 117 パイロット配管 (D-1) ······ 123 PILOT PIPING (C-1) [AUTO. ENGINE CONTROL] PILOT PIPING (D-1) パイロット配管 (D-2) ………………… 125 パイロット配管(C-1)[手動エンジンコントロール]<200,E,H,K> ····· 118 PILOT PIPING (D-2) PILOT PIPING (C-1) [MANUAL ENGINE CONTROL] <200,E,H,K> パイロット配管 (C-2) [自動エンジンコントロール] <200,210,H,K> · · · · · 119 パイロット配管 (E) ············ 127 PILOT PIPING (C-2)[AUTO. ENGINE CONTROL] <200,210,H,K> PILOT PIPING (E)