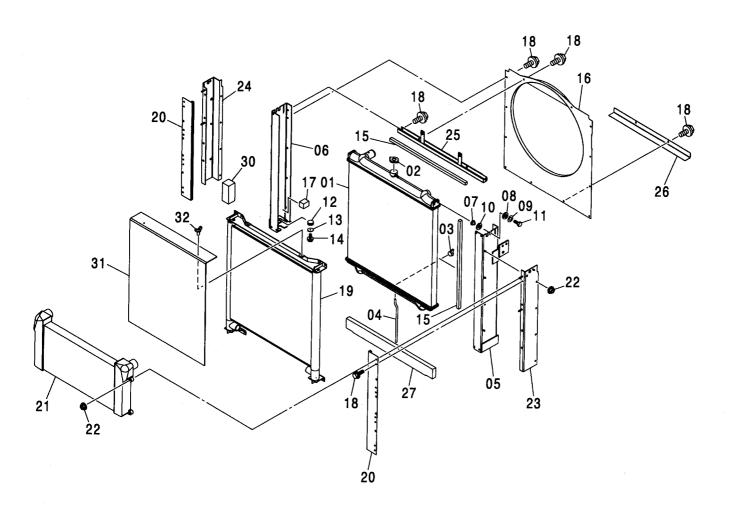

CONTROL-6868

装置名称 ページ GROUP NAME PAGE 適用号機 SERIAL NO. ロケーション LOCATION

カウンタウェイト <200,E,210> (B タイプ) <H,K> … 007 COUNTERWEIGHT <200,E,210> (B TYPE) <H,K>

上 部 旋 回 体 UPPERSTRUCTURE

フレーム <200,E,210,H,K> ...... 001 FRAME <200,E,210,H,K>

ブームフートピン ……………………… 005 BOOM FOOT PIN

センタージョイント部品(上部旋回体) …… 006 CENTER JOINT PARTS (UPPERSTRUCTURE)

カウンタウェイト(鋳物) <N>…………… 009 COUNTERWEIGHT (IRON CASTING) <N>

カウンタウェイト <N,240> ……………… 010 COUNTERWEIGHT <N,240>