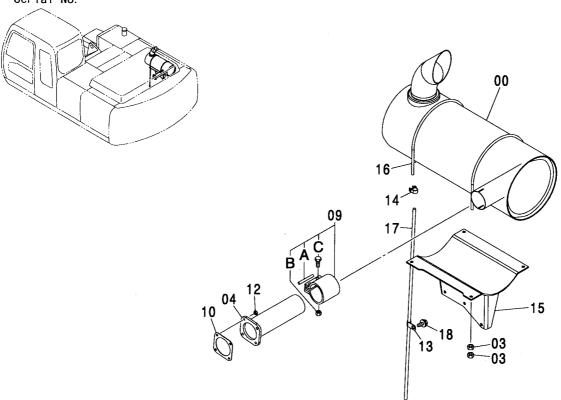

|                    |            |                                              |                           |
|            |                  |                  |            |             |                     |                    |            |                                              |                           |
|            |                  |                  |            |             |                     |                    |            |                                              |                           |
|            |                  |                  |            |             |                     |                    |            |                                              |                           |

# マフラー MUFFLER

適用号機 Serial No. 100001-



M

| 符号<br>!TEM | 部品番号<br>PART NO. | 部品名               | PART NAME     | 数量<br>0' TY | サービス<br>コード<br>S. C | 適用号機<br>SERIAL NO. | 互換性<br>ICA | 代替 部<br>REPLACE<br>PART<br>部品番号<br>PART NO. | 数量 |
|------------|------------------|-------------------|---------------|-------------|---------------------|--------------------|------------|---------------------------------------------|----|
| 00         | 4416602          | マフラー              | MUFFLER       | 1           |                     |                    |            |                                             |    |
| 03         | J950010          | ナット               | NUT           | 8           |                     |                    |            |                                             | ĺ  |
| 04         | 7028494