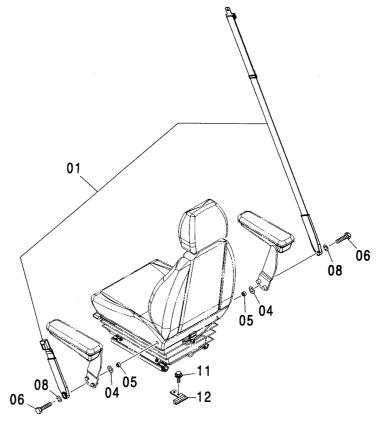

|                |            |                     |                    |            |                                              |    |
|            |                  |                |                |            |                     |                    |            |                                              |    |
|            |                  |                |                |            |                     |                    |            |                                              |    |
|            |                  |                |                |            |                     |                    | ٠          |                                              |    |

#### シートベルト(エアサスペンションシート用)〈210, N, 240〉 SEAT BELT(AIR-SUSPENSION SEAT)〈210, N, 240〉





|            |                  |                     |                |             |     |                    |   |                                             | •  |
|------------|------------------|---------------------|----------------|-------------|-----|--------------------|---|---------------------------------------------|----|
| 符号<br>ITEM | 部品番号<br>PART NO. | 部 品 名               | PART NAME      | 数量<br>0' TY | コード | 適用号機<br>SERIAL NO. |   | 代替 部<br>REPLACE<br>PART<br>部品番号<br>PART NO. | 数量 |
| 01         | 4454074          | シートベルト              | SEAT-BELT      | 1           |     | ·                  |   |                                             |    |
| 04         | J222012          | ワツシヤ                | WASHER         | 2           |     |                    |   |