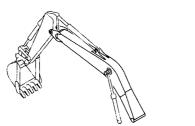

# **CONTENTS**

H ARM 2.91M

H アーム 2.91M …………433

フロントアタッチメント( モノブーム) FRONT-END ATTACHMENTS (MONO BOOM)

K アーム 2.91M ……… 435 K ARM 2.91M

ブーム <210,H,N,240> ······ 425

リンクA <200,E,210,H,N,240> …… 437 LINK A <200,E,210,H,N,240>