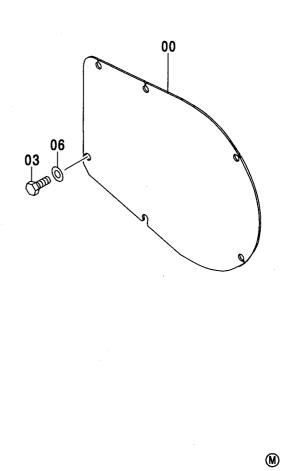

|                                 |
|                                                                                                                                                                                                                                                                                                                                                                                                                       |                                 |

### 走行モータカバー TRAVEL MOTOR COVER

適用号機 Serial No.





| <del>符号</del><br>ITEM | 部品番号<br>PART NO.              | 部 品 名                | PART NAME               | 数量<br>Q'TY    | サービス<br>コード<br>S. C | 適用号機<br>SERIAL NO. | 互換性<br>ICA | 代替 部<br>REPLACE/<br>PART<br>部品番号<br>PART NO. | K 品ABLE<br>数量<br>Q'TY |
|-----------------------|-------------------------------|----------------------|-------------------------|---------------|---------------------|--------------------|------------|----------------------------------------------|-----------------------|
| 00<br>03<br>06        | 3087256<br>J901435<br>J222014 | カハ゛ー<br>ホ゛ルト<br>ワツシヤ | COVER<br>BOLT<br>WASHER | 2<br>12<br>12 |                     |                    |            |                                              |                       |
|                       |