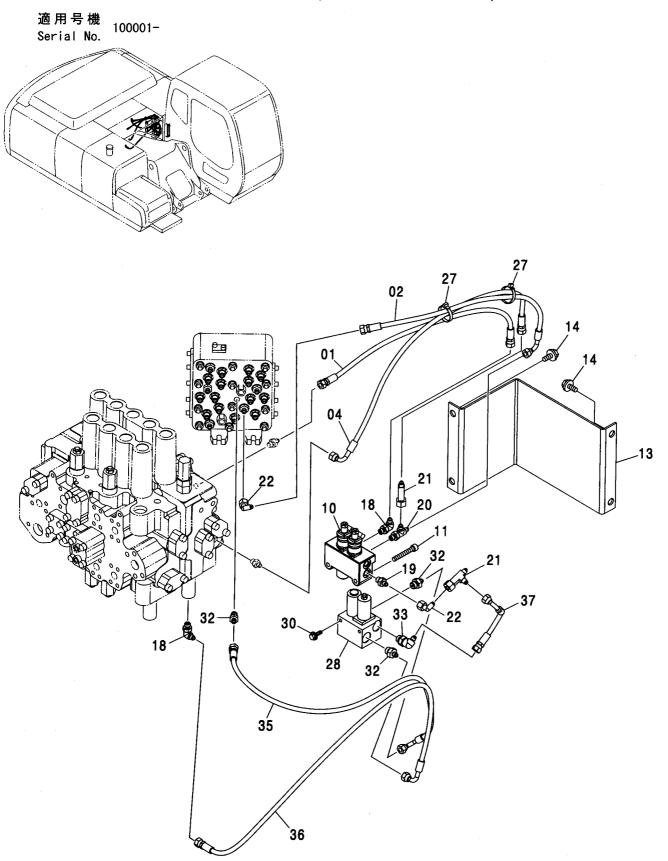

追加カウンタウェイト 0.4T <N> ··········· 011 COUNTERWEIGHT 0.4T <N>

追加カウンタウェイト 1.0T <N> ··········· 012 COUNTERWEIGHT 1.0T <N>

パイロット配管 (A) <N,240> …………… 113 パイロット配管 (C-2) [自動エンジンコントロール] <E> ····· 120 PILOT PIPING (A) <N,240> PILOT PIPING (C-2) [AUTO. ENGINE CONTROL] <E> パイロット配管 (B) [自動エンジンコントロール] … 115 パイロット配管 (C-2) [自動エンジンコントロール] <N,240> ··· 121 PILOT PIPING (B) [AUTO. ENGINE CONTROL] PILOT PIPING (C-2) [AUTO. ENGINE CONTROL] <N,240> パイロット配管 (B) [手動エンジンコントロール]<200,E,H,K> ······ 116 パイロット配管 (C-2) [手動エンジンコントロール] <200,E,H,K> · · · · 122 PILOT PIPING (B) [MANUAL ENGINE CONTROL] <200,E,H,K> PILOT PIPING (C-2) [MANUAL ENGINE CONTROL] <200,E,H,K> パイロット配管 (C-1) [自動エンジンコントロール] ・・・ 117 パイロット配管 (D-1) ······ 123 PILOT PIPING (C-1) [AUTO. ENGINE CONTROL] PILOT PIPING (D-1) パイロット配管 (D-2) ………………… 125 パイロット配管(C-1)[手動エンジンコントロール]<200,E,H,K> ····· 118 PILOT PIPING (D-2) PILOT PIPING (C-1) [MANUAL ENGINE CONTROL] <200,E,H,K> パイロット配管 (C-2) [自動エンジンコントロール] <200,210,H,K> · · · · · 119 パイロット配管 (E) ············ 127 PILOT PIPING (C-2)[AUTO. ENGINE CONTROL] <200,210,H,K> PILOT PIPING (E)