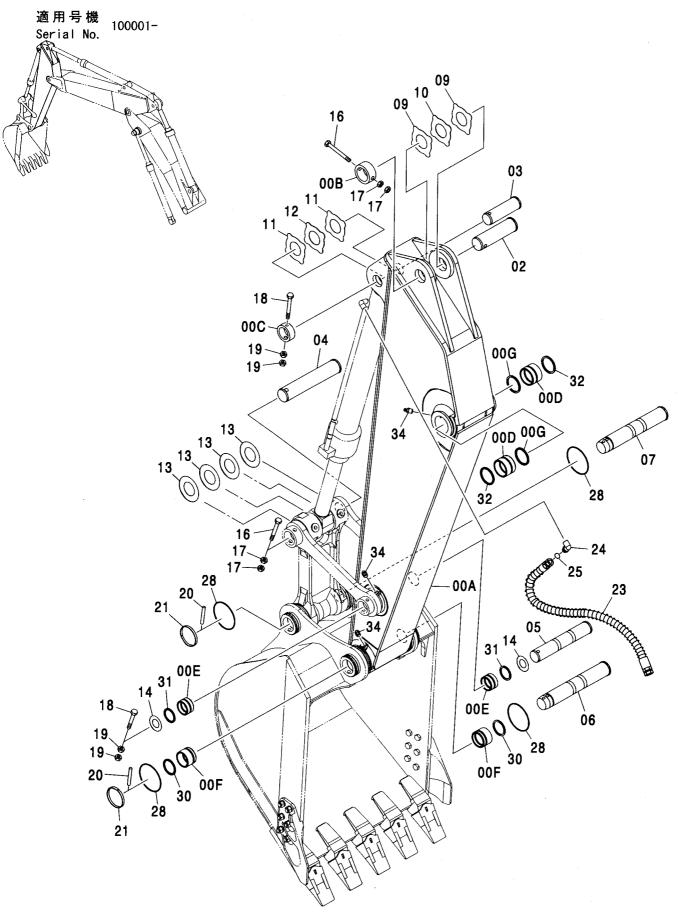

# **CONTENTS**

H ARM 2.91M

H アーム 2.91M …………433

フロントアタッチメント( モノブーム) FRONT-END ATTACHMENTS (MONO BOOM)

K アーム 2.91M ……… 435 K ARM 2.91M

ブーム <210,H,N,240> ······ 425

リンクA <200,E,210,H,N,240> …… 437 LINK A <200,E,210,H,N,240>

アーム 2.22M <200,E,H,K> ······ 429 ARM 2.22M <200,E,H,K>

K BOOM

ポジショニングシリンダ (2P-ブーム) <210,N,240> … 506 POSITIONING CYLINDER (2P-BOOM) <210,N,240>

給脂配管 (2P-ブーム) <210,N,240> ·········· 507 LUBRICATE PIPING (2P-BOOM) <210,N,240>