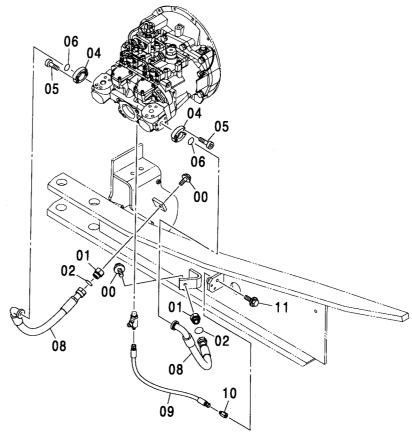

| プ <sup>*</sup> ラク <sup>*</sup> | PLUG          | 1           |                     |                    |   |                                             |    |
| 11         | J011030          | <b>ボルト;セムス</b>                 | BOLT: SEMS    | 1           |                     | -D03/04            |   |                                             |    |
| 11         | J271030          | <b>ボルト</b> ; セムス               | BOLT; SEMS    | 1           | D                   | D03/05-            |   | J901030<br>J222010                          | 1  |
|            |                  |                                |               |             |                     |                    |   |                                             |    |

## サイドブランチ配管〈N, 240〉 SIDE BRANCH PIPING〈N, 240〉





| 符号<br>ITEM | 部品番号<br>PART NO. | 部品名                   | PART NAME     | 数量<br>Q' TY | サービス<br>コード<br>S. C | 適用号機<br>SERIAL NO. | 互換性ICA | 代 替 語<br>REPLACE<br>PART<br>部品番号<br>PART NO. | 数量 |
|------------|------------------|-----------------------|---------------|-------------|---------------------|--------------------|--------|----------------------------------------------|----|
| 00         | J011235          | ホ <sup>*</sup> ルト;セムス | BOLT; SEMS    | 2           |                     | -D03/04            | +      | 1                                            |    |
| 00         | J281230          | ポルト;セムス               | BOLT; SEMS    | 2           | D                   | D03/05-            | Т      |                                              | i  |
| 01         | 4204882