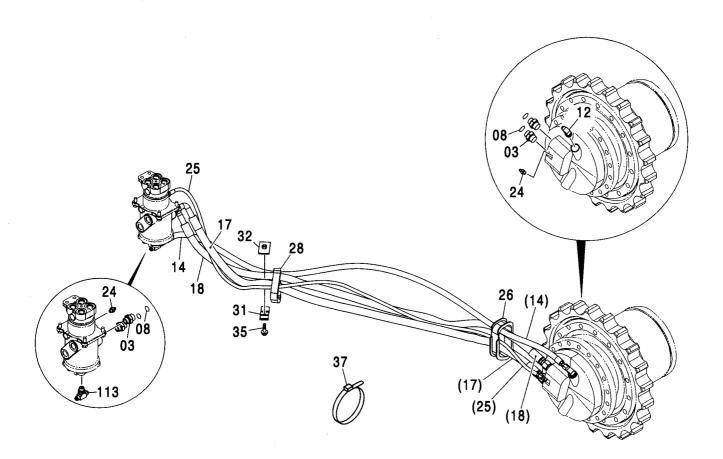

|                                         |
|                                        | ··                                      |                                            |                                       | ,                                       |
|                                        | ·                                       |                                            |                                       | ·<br>•                                  |
|                                        |                                         | ·<br>· · · · · · · · · · · · · · · · · · · |                                       |                                         |

### 走行配管(スタンダードトラック, LC トラック) TRAVEL PIPING(STD. TRACK, LC TRACK)

適用号機 Serial No. 100001-





# 走行配管(スタンダードトラック, LC トラック) TRAVEL PIPING(STD. TRACK, LC TRACK)

| 符号<br>ITEM | 部品番号<br>PART NO. | 部品名                 | PART NAME        | 数量<br>Q' TY | コード |         | 互換性<br>ICA | 代替音<br>REPLACE<br>PAR<br>部品番号<br>PART NO. | 部 品<br>ABLE<br>T<br>数量<br>Q'TY |
|------------|------------------|---------------------|------------------|-------------|-----|---------|------------|-------------------------------------------|--------------------------------|
| 03-37      | ++++++           | ソーコー ハイカン           | TRAVEL PIPING    | 2           |     |         |            |                                           |                                |
| 03         | A853166          | ·75°7°5:S           | -ADAPTER;S       | 4           |     |         |            |