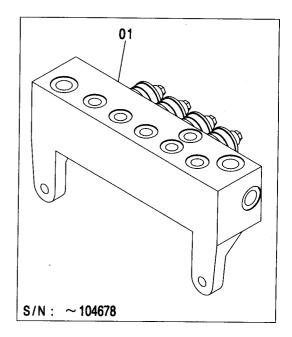

|                                |                        |                    |                              |
|            |                    |                                            |                                |                        |                    |                              |
|            |                    |                                            |                                |                        |                    |                              |
|            |                    |                                            |                                |                        |                    |                              |

#### ソレノイドバルブ <200, 210, H, K, N, 240> SOLENOID VALVE <200, 210, H, K, N, 240>

適用号機 Serial No. 100001-





**M** 月 代替部品 PART 性 部品番号 数量 ICA PART NO. Q'TY 代 替 部 品 REPLACEABLE PART 符号 部品番号 数量 適用号機 部品名 PART NAME ITEM PART NO. Q' TY SERIAL NO. S. C 01 4400477 **バルブ;ソレノイド** VALVE; SOLENOID 1 Н -104678 01 9223890 パ ルブ ; ソレノイト VALVE; SOLENOID 104679-1

#### ソレノイドバルブ〈E〉 SOLENOID VALVE〈E〉

適用号機 Serial No. 100001-





| M |  |
|---|--|
|   |  |

| 符号<br>ITEM | 部品番号<br>PART NO.       | 部 品 名                           | PART NAME                          | 数量<br>Q'TY | 1 3 16 1 | 適用号機<br>SERIAL NO. | 互換性<br>ICA | 代替部<br>REPLACEA<br>PART<br>部品番号<br>PART NO. | 数量<br>Q'TY |
|------------|------------------------|---------------------------------|------------------------------------|------------|----------|--------------------|------------|---------------------------------------------|------------|
| 01<br>0