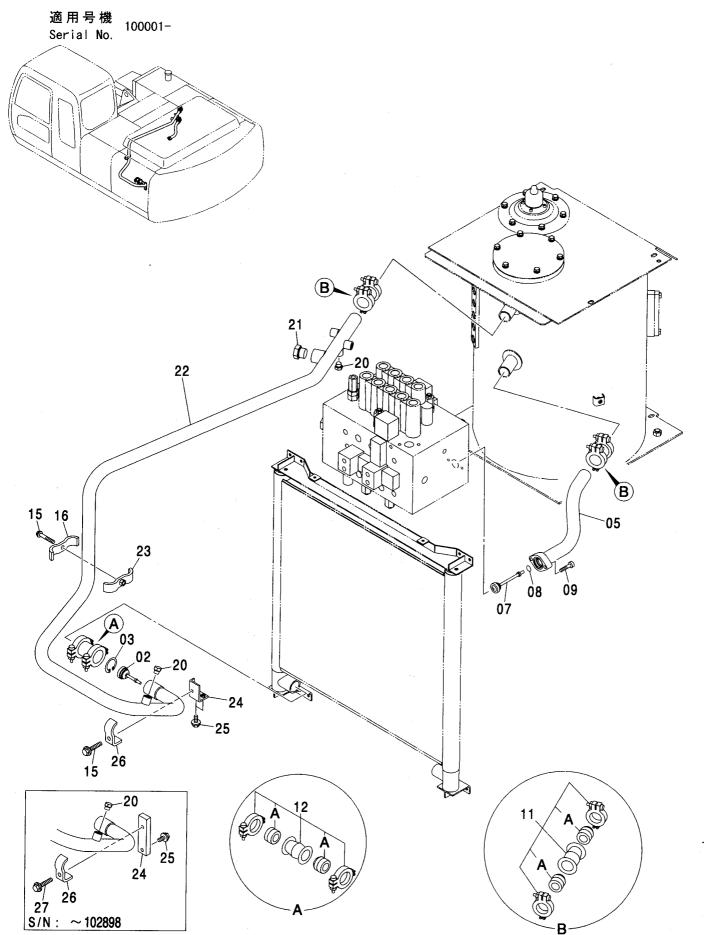

パイロット配管 (2速切換)-1 ······ 581 PILOT PIPING (FLOW RATE SELECTOR)-1

パイロット配管 (2速切換)-2 ·············· 583 PILOT PIPING (FLOW RATE SELECTOR)-2

ラインフィルタ (サウジアラビア向) ……… 586 LINE FILTER (for Saudi Arabia)

100001 ~ 104240

ラインフィルタ (サウジアラビア向) ……… 587 LINE FILTER (for Saudi Arabia)

104241 ~

パイロット配管 (J) <走行ヒート > ………… 593 PILOT PIPING (J) <TRAVEL HEAT>

走行配管(スタンダードトラック) <走行ヒート> … 595 TRAVEL PIPING (STD. TRACK) <TRAVEL HEAT>

走行配管(LCトラック) <走行ヒート> ············ 597 TRAVEL PIPING (LC TRACK) <TRAVEL HEAT>