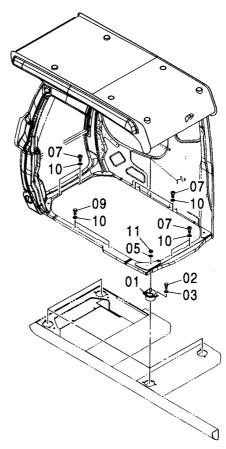

キャブ(ガード座付)<210,N,240> ············ 247 キャブ (2) [HG タイプ] <K> ······ 257 CAB (WITH GUARD SEAT) <210,N,240> CAB (2) [HG-Type] <K> キャブ(バンダルフック付)<210,N,240> ··· 248 キャブ (2) <210,N,240> ······ 259 CAB (WITH VANDAL HOOK) <210,N,240> CAB (2) <210,N,240> キャブ (OPG) <210,N,240> …… 249 CAB (OPG) <210,N,240> CAB (3) キャブ (1) <200,E,210,H,N,240> ······ 251 キャブ (3)[バンダルフック付] <210,N,240> ······· 263 CAB (1) <200,E,210,H,N,240> CAB (3) [WITH VANDAL HOOK] <210,N,240> キャブ (1) [HG タイプ] <K> ······ 253 キャブ (4) ………………………… 265 CAB (1) [HG-Type] <K> CAB (4) キャブ (2) <200,E,H> …………… 255 キャブ (5) <200,E,H,K> ······ 267 CAB (2) <200,E,H> CAB (5) <200,E,H,K>

| キャブ (5) <210,N,240> 269 CAB (5) <210,N,240>                              | キャブ(8) [OPG] <210,N,240> 279<br>CAB (8) [OPG] <210,N,240>   |
|--------------------------------------------------------------------------|-------------------------------------------------------------|
|                                                                          |                                                             |
| キャブ(6) <200,E,H> 270<br>CAB (6) <200,E,H>                                | キャブガード                                                      |
|                                                                          |                                                             |
| キャブ(6) [HG タイプ] <k> ·············· 271<br/>CAB (6) [HG-Type] <k></k></k> | キャブガード (OPG) <210,N,240> 281<br>CAB GUARD (OPG) <210,N,240> |
|                                                                          |                                                             |
| キャブ (6) <210,N,240>・・・・・・・ 273<br>CAB (6) <210,N,240>                    | ウインドガード <210,N,240> 283<br>WINDOW GUARD <210,N,240>         |
|                                                                          |                                                             |
|                                                                          |                                                             |
| キャブ (7) 275<br>CAB (7)                                                   | キャブミラー 285<br>CAB MIRROR                                    |
|                                                                          |                                                             |
|                                                                          |                                                             |