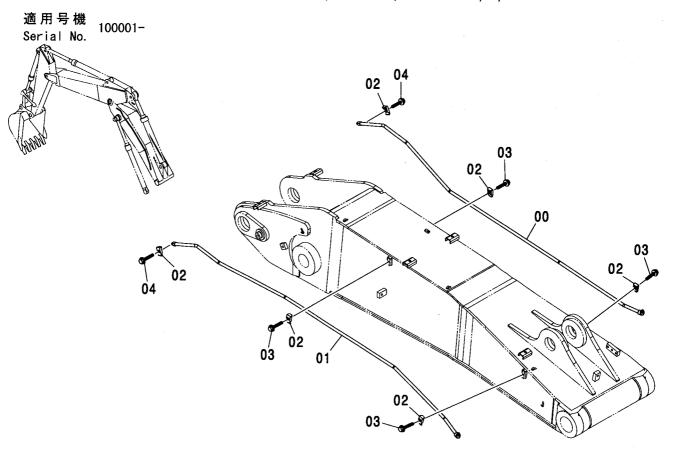

|               |             |             |                     |                    |            |                                             |    |
|            |                  |               |             |             |                     |                    |            |                                             |    |
|            |                  |               | ·           |             |                     |                    |            |                                             |    |
|            |                  |               |             |             |                     |                    |            |                                             |    |

#### クイックヒッチ配管(2P-ブーム):1〈210, N, 240〉 QUICKHITCH PIPING(2P-B00M):1〈210, N, 240〉



|            |                  |                 |             |             |                     |                    |   |                                            | M |
|------------|------------------|-----------------|-------------|-------------|---------------------|--------------------|---|--------------------------------------------|---|
| 符号<br>ITEM | 部品番号<br>PART NO. | 部 品 名           | PART NAME   | 数量<br>Q' TY | サービス<br>コード<br>S. C | 適用号機<br>SERIAL NO. |   | 代替音<br>REPLACE<br>PART<br>部品番号<br>PART NO. |   |
| 00         | 8091652          | <b>パイプ</b>      | PIPE        | 1           |                     |                    |   |                                            |   |
| 01         | 8091653          | ハ゜イフ゜           | PIPE        | 1           |