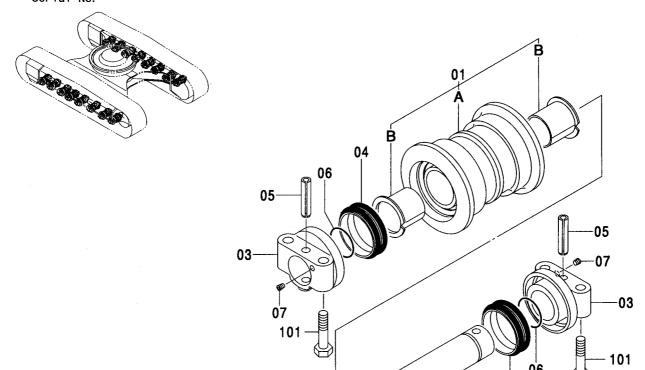

|            |                     |                    |            |                                             |    |
|            |                  |             |                      |            |                     |                    |            |                                             |    |
|            |                  |             |                      |            |                     |                    |            |                                             |    |
|            |                  |             |                      |            |                     |                    | ļ          |                                             |    |

**(M**)

### 下ローラ(LC トラツク) [EU2, EU4] LOWER ROLLER(LC TRACK) [EU2, EU4]

適用号機 Serial No. 100001-



| 符号<br>ITEM | 部品番号<br>PART NO. | 部品名         | PART NAME           | 数量<br>0' TY | コード | 適用号機<br>SERIAL NO. | 互換性<br>ICA | 代替 部<br>REPLACE<br>PART<br>部品番号<br>PART NO. | 数量 |
|------------|------------------|-------------|---------------------|-------------|-----|--------------------|------------|---------------------------------------------|----|
| 00-07      | 9231278          | ローラ;ロア アッセン | ROLLER; LOWER ASS'Y | 16          |     |                    |            |                                             |    |
| 01         | 9231279          | ・ローラ アッセン   | ·ROLLER ASS' Y      | 1           |     |                    |            |                                             | Ì  |
| 01A        | 4609657          | ・・ローラ       | ·· ROLLER           | 1           |     |