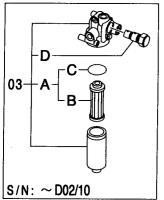

|          |                   |                   |       |              |                                         |    |                                         |            |
|            |          |                   |                   |       |              |                                         |    |                                         |            |
|            |          |                   |                   |       |              |                                         |    |                                         |            |
|            |          |                   |                   |       |              |                                         |    | 1                                       |            |

# パイロット配管 (A) <E> PILOT PIPING (A) <E>







## パイロット配管(A)〈E〉 PILOT PIPING(A)〈E〉

| 符号<br>ITEM | 部品番号<br>PART NO.   | 部 品 名                                             | PART NAME         | 数量<br>Q' TY | サービスコード | 適用号機<br>SERIAL NO. | 互換性 | 代替 部<br>REPLACE<br>PART<br>部品番号 | 形品<br>ABLE<br>「数量 |
|------------|--------------------|---------------------------------------------------|-------------------|-------------|---------|--------------------|-----|---------------------------------|-------------------|
|            |                    | L* #1 +# #1                                       |                   |             | S. C    | SERTAL NO.         |     | PART NO.                        | Q' TY             |
| 00         | J781030            | ホ゛ルト;ソケツト                                         | BOLT; SOCKET      | 2           |