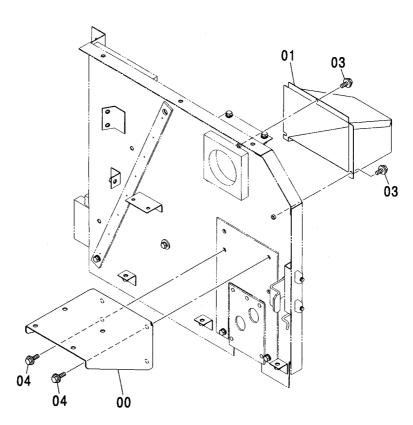

SEMS     | 2          | D                   | D03/05-            | Т          | J901030                                     | 2  |
|            |                  |                  | ·              |            |                     |                    |            | J222010                                     | 2  |
| 17         | 4445800          | ホース;エア           | HOSE; AIR      | 1          |                     |                    |            |                                             |    |
| 18         | 4512716          | <b>クランフ゜;ホース</b> | CLAMP; HOSE    | 2          |                     |                    |            |                                             |    |

#### エアクリーナ用品〈200, E, 210, H, K〉 AIR CLEANER PARTS〈200, E, 210, H, K〉

適用号機 Serial No. 100001-





**(M**) 代 替 部 品 REPLACEABLE PART 五 快 REPLACEABLE PART 性 部品番号 数量 符号 部品番号 数量 適用号機 部品名 PART NAME ITEM PART NO. Q' TY SERIAL NO. S. C ICA PART NO. Q' TY 00 2043901 ブ・ラケツト **BRACKET** 1 01 7035595 カバー COVER 1 03 J020816 **ボルト;セムス** BOLT; SEMS 3 -D03/0403 J260816 ボルト;セムス BOLT; SEMS 3 D03/05-T J900816 D 3 A590108 3 04 J021030 ボルト;セムス BOLT; SEMS -D03/04 4 J271030 **ボルト;セムス** 04 BOLT; SEMS 4 D D03/05-T J901030 4 J222010 4

P1G6-1-7

**(M**)

## エアクリーナ用品〈N, 240〉 AIR CLEANER PARTS〈N, 240〉



| 符号<br>ITEM | 部品番号<br>PART NO. | 部 品 名            | PART NAME   | 数量<br>0' TY | サービス<br>コード<br>S. C | 適用号機<br>SERIAL NO. | 互換性<br>ICA | 代替語<br>REPLACE<br>PAR<br>部品番号<br>PART NO. | 数量 |
|------------|------------------|------------------|-------------|-------------|---------------------|--------------------|---