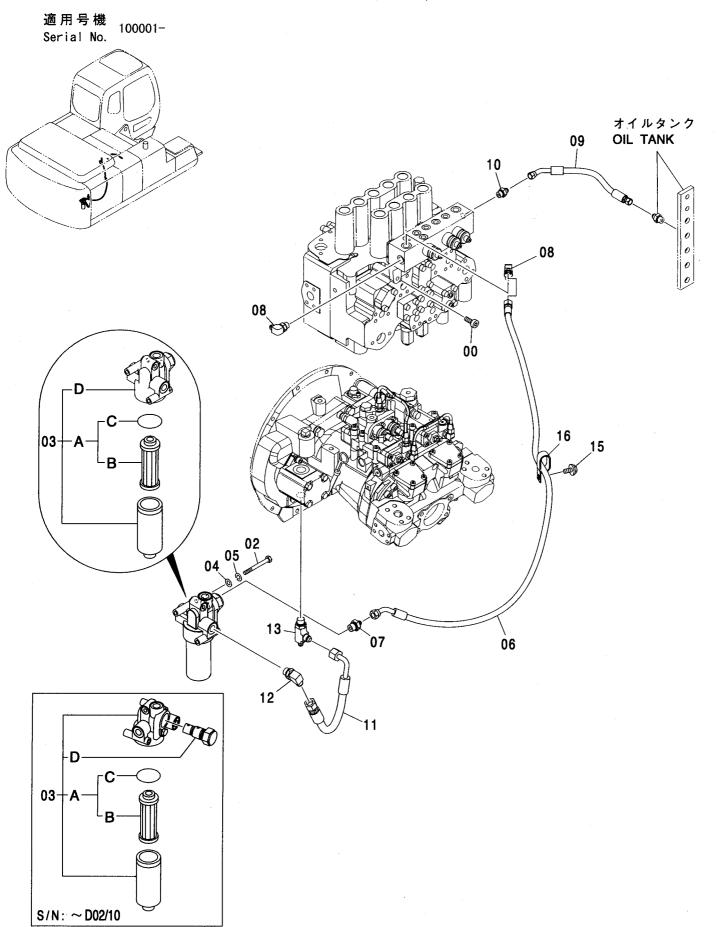

|             |         |                    |     |                                 |                   |
|            |                    |                                                   |                   |             |         |                    |     |                                 |                   |
|            |                    |                                                   |                   |             |         |                    |     | }                               |                   |
|            |                    |                                                   |                   |             |         |                    |     |                                 |                   |

#### パイロット配管(A) <N, 240> PILOT PIPING(A) <N, 240>



# パイロット配管(A)<N, 240> PILOT PIPING(A)<N, 240>

| 符号   | 部品番号                          | 部 品 名           | PART NAME         | 数量    | サービスコード | 適用号機       | 互換        | 代替名<br>REPLACE<br>PAR |            |
|------|-------------------------------|-----------------|-------------------|-------|---------|------------|-----------|-----------------------|------------|
| ITEM | PART NO.                      | 7               |                   | Q' TY | S. C    | SERIAL NO. | 1生<br>LCA | 部品番号<br>PART NO.      | 数量<br>Q'T' |
| 00   | J781030                       | <b>ボルト;ソケツト</b> | BOLT; SOCKET      | 2     |         |            | 1011      |                       | G 1        |
| 02   | J901002                       | ボルト             | BOLT              | 2     | !       |            |