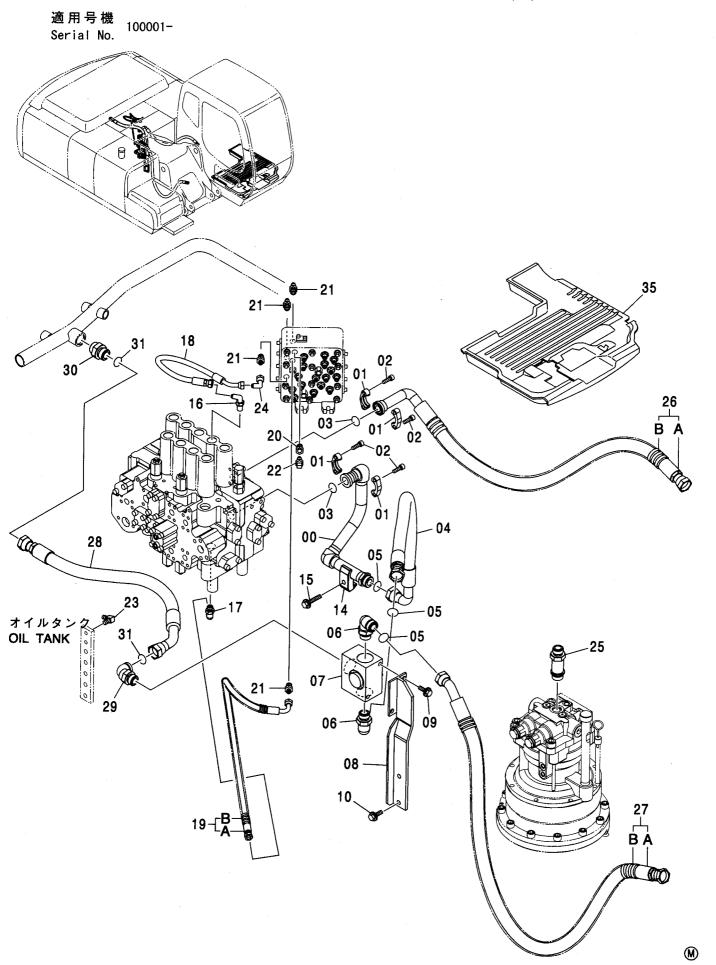

CONTROL-6868

装置名称 ページ GROUP NAME PAGE 適用号機 SERIAL NO. ロケーション LOCATION

カウンタウェイト <200,E,210> (B タイプ) <H,K> … 007 COUNTERWEIGHT <200,E,210> (B TYPE) <H,K>

上 部 旋 回 体 UPPERSTRUCTURE

フレーム <200,E,210,H,K> ...... 001 FRAME <200,E,210,H,K>

ブームフートピン ……………………… 005 BOOM FOOT PIN

センタージョイント部品(上部旋回体) …… 006 CENTER JOINT PARTS (UPPERSTRUCTURE)

カウンタウェイト(鋳物) <N>…………… 009 COUNTERWEIGHT (IRON CASTING) <N>

カウンタウェイト <N,240> ……………… 010 COUNTERWEIGHT <N,240>