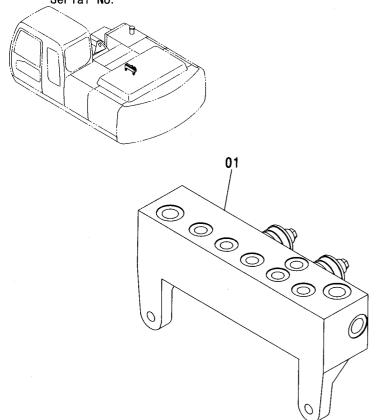

パイロット配管 (2速切換)-1 ······ 581 PILOT PIPING (FLOW RATE SELECTOR)-1

パイロット配管 (2速切換)-2 ·············· 583 PILOT PIPING (FLOW RATE SELECTOR)-2

ラインフィルタ (サウジアラビア向) ……… 586 LINE FILTER (for Saudi Arabia)

100001 ~ 104240

ラインフィルタ (サウジアラビア向) ……… 587 LINE FILTER (for Saudi Arabia)

104241 ~

パイロット配管 (J) <走行ヒート > ………… 593 PILOT PIPING (J) <TRAVEL HEAT>

走行配管(スタンダードトラック) <走行ヒート> … 595 TRAVEL PIPING (STD. TRACK) <TRAVEL HEAT>

走行配管(LCトラック) <走行ヒート> ············ 597 TRAVEL PIPING (LC TRACK) <TRAVEL HEAT>