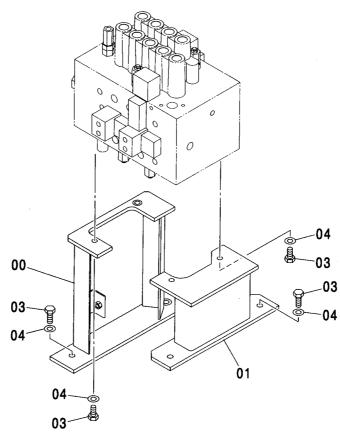

|                    |                                  |         |                    |                                                                      |             |     |                    |            |                                            |                           |

#### コントロールバルブ取付部品 CONTROL VALVE SUPPORT

適用号機 Serial No. 100001-





|            |                    |                                            | 03                             |                        |                    | M                            |
|------------|--------------------|--------------------------------------------|--------------------------------|------------------------|--------------------|------------------------------|
| 符号<br>ITEM | 部品番号<br>PART NO.   | 部 品 名                                      | PART NAME                      | 数量 サービス<br>コード<br>S. C | 適用号機<br>SERIAL NO. | 互 代替部品<br>PART PART NO. 0'TY |
| 00         | 8074127            | プ <sup>*</sup> ラケット<br>〈200, E, 210, H, K〉 | BRACKET<br><200, E, 210, H, K> | 1                      |                    |                              |
| 00         | 8089062