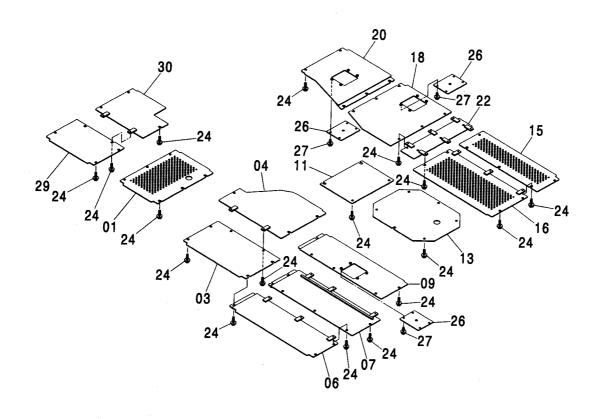

|                  |                       |              |             |                     |                    |        |                              |    |
|                       |                  |                       |              |             |                     |                    |        |                              |    |
|                       |                  |                       |              |             |                     |                    |        |                              |    |
|                       |                  |                       |              |             |                     |                    |        |                              |    |

# アンダーカバー(HGタイプ)〈K〉 UNDER COVER(HG TYPE)〈K〉

適用号機 Serial No. 100001-





# アンダーカバー(HGタイプ)〈K〉 UNDER COVER(HG TYPE)〈K〉

| <del></del><br>符号<br>ITEM | 部品番号<br>PART NO.   | 部 品 名                | PART NAME      | 数量<br>0' TY | サービス<br>コード<br>S. C | 適用号機<br>SERIAL NO. | 互換性ICA | 代 替 語<br>REPLACE<br>PAR<br>部品番号<br>PART NO. | 数量            |
|---------------------------|--------------------|----------------------|----------------|-------------|---------------------|--------------------|--------|---------------------------------------------|---------------|
| 01                        | 8080099            | カハ・ー                 | COVER          | 1           |                     |                    | 1.0.   | 1740                                        | 4             |
| 03                        | 8080100            | カハ* -                | COVER          | 1