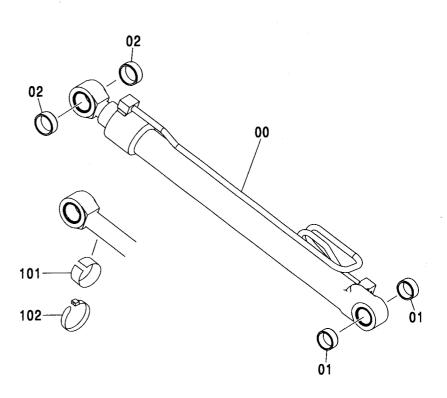

# **CONTENTS**

H ARM 2.91M

H アーム 2.91M …………433

フロントアタッチメント( モノブーム) FRONT-END ATTACHMENTS (MONO BOOM)

K アーム 2.91M ……… 435 K ARM 2.91M

ブーム <210,H,N,240> ······ 425

リンクA <200,E,210,H,N,240> …… 437 LINK A <200,E,210,H,N,240>