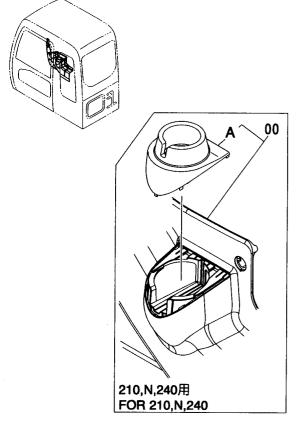

キャブ(ガード座付)<210,N,240> ············ 247 キャブ (2) [HG タイプ] <K> ······ 257 CAB (WITH GUARD SEAT) <210,N,240> CAB (2) [HG-Type] <K> キャブ(バンダルフック付)<210,N,240> ··· 248 キャブ (2) <210,N,240> ······ 259 CAB (WITH VANDAL HOOK) <210,N,240> CAB (2) <210,N,240> キャブ (OPG) <210,N,240> …… 249 CAB (OPG) <210,N,240> CAB (3) キャブ (1) <200,E,210,H,N,240> ······ 251 キャブ (3)[バンダルフック付] <210,N,240> ······· 263 CAB (1) <200,E,210,H,N,240> CAB (3) [WITH VANDAL HOOK] <210,N,240> キャブ (1) [HG タイプ] <K> ······ 253 キャブ (4) ………………………… 265 CAB (1) [HG-Type] <K> CAB (4) キャブ (2) <200,E,H> …………… 255 キャブ (5) <200,E,H,K> ······ 267 CAB (2) <200,E,H> CAB (5) <200,E,H,K>