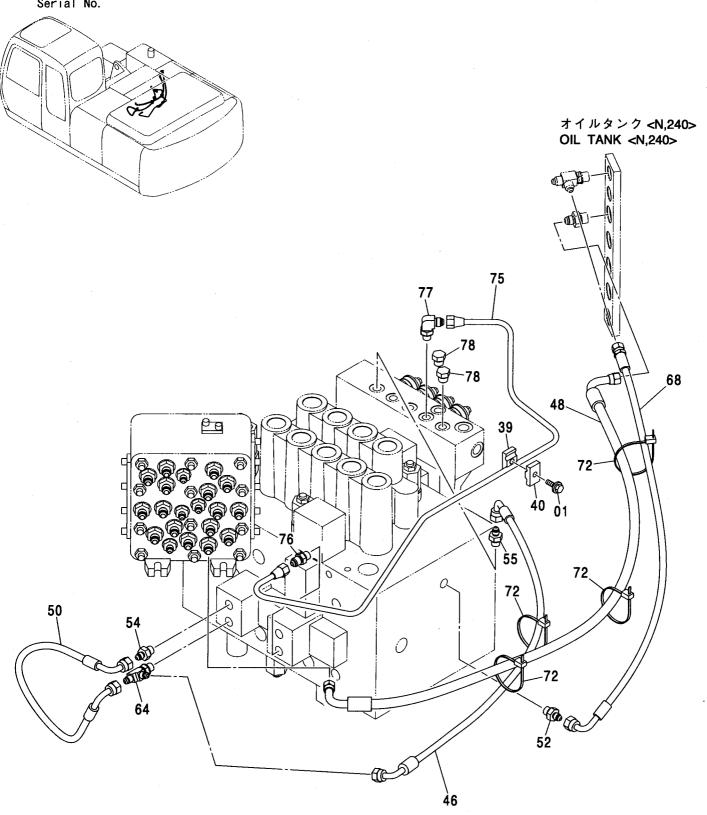

CONTROL-6868

装置名称 ページ GROUP NAME PAGE 適用号機 SERIAL NO. ロケーション LOCATION

カウンタウェイト <200,E,210> (B タイプ) <H,K> … 007 COUNTERWEIGHT <200,E,210> (B TYPE) <H,K>

上 部 旋 回 体 UPPERSTRUCTURE

フレーム <200,E,210,H,K> ...... 001 FRAME <200,E,210,H,K>

ブームフートピン ……………………… 005 BOOM FOOT PIN

センタージョイント部品(上部旋回体) …… 006 CENTER JOINT PARTS (UPPERSTRUCTURE)

カウンタウェイト(鋳物) <N>…………… 009 COUNTERWEIGHT (IRON CASTING) <N>

カウンタウェイト <N,240> ……………… 010 COUNTERWEIGHT <N,240>