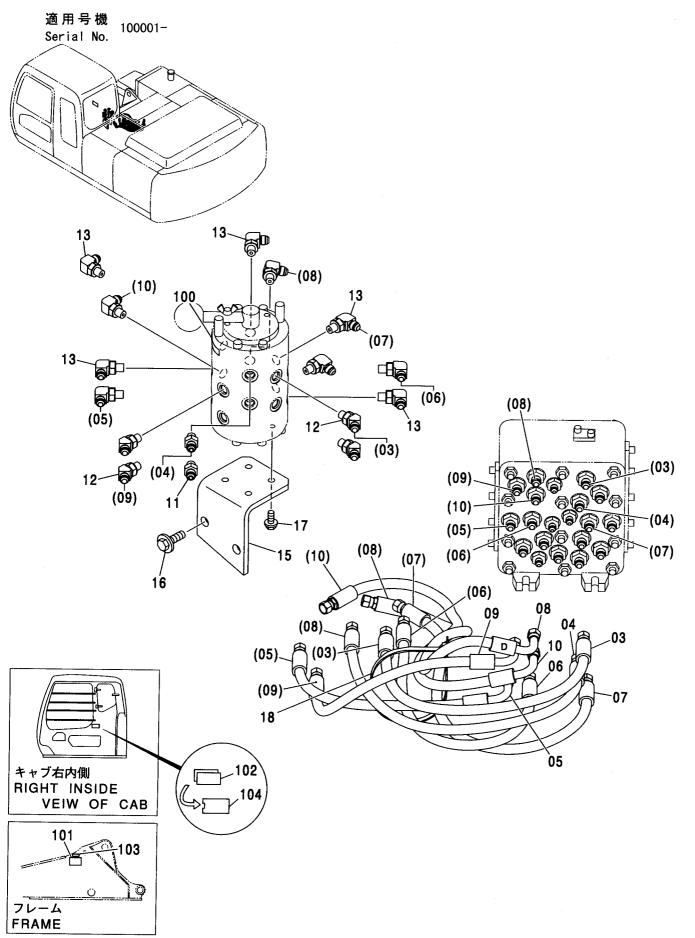

CONTROL-6868

装置名称 ページ GROUP NAME PAGE 適用号機 SERIAL NO. ロケーション LOCATION

カウンタウェイト <200,E,210> (B タイプ) <H,K> … 007 COUNTERWEIGHT <200,E,210> (B TYPE) <H,K>

上 部 旋 回 体 UPPERSTRUCTURE

フレーム <200,E,210,H,K> ...... 001 FRAME <200,E,210,H,K>

ブームフートピン ……………………… 005 BOOM FOOT PIN

センタージョイント部品(上部旋回体) …… 006 CENTER JOINT PARTS (UPPERSTRUCTURE)

カウンタウェイト(鋳物) <N>…………… 009 COUNTERWEIGHT (IRON CASTING) <N>

カウンタウェイト <N,240> ……………… 010 COUNTERWEIGHT <N,240>

追加カウンタウェイト 0.4T <N> ··········· 011 COUNTERWEIGHT 0.4T <N>

追加カウンタウェイト 1.0T <N> ··········· 012 COUNTERWEIGHT 1.0T <N>

パイロット配管 (A) <N,240> …………… 113 パイロット配管 (C-2) [自動エンジンコントロール] <E> ····· 120 PILOT PIPING (A) <N,240> PILOT PIPING (C-2) [AUTO. ENGINE CONTROL] <E> パイロット配管 (B) [自動エンジンコントロール] … 115 パイロット配管 (C-2) [自動エンジンコントロール] <N,240> ··· 121 PILOT PIPING (B) [AUTO. ENGINE CONTROL] PILOT PIPING (C-2) [AUTO. ENGINE CONTROL] <N,240> パイロット配管 (B) [手動エンジンコントロール]<200,E,H,K> ······ 116 パイロット配管 (C-2) [手動エンジンコントロール] <200,E,H,K> · · · · 122 PILOT PIPING (B) [MANUAL ENGINE CONTROL] <200,E,H,K> PILOT PIPING (C-2) [MANUAL ENGINE CONTROL] <200,E,H,K> パイロット配管 (C-1) [自動エンジンコントロール] ・・・ 117 パイロット配管 (D-1) ······ 123 PILOT PIPING (C-1) [AUTO. ENGINE CONTROL] PILOT PIPING (D-1) パイロット配管 (D-2) ………………… 125 パイロット配管(C-1)[手動エンジンコントロール]<200,E,H,K> ····· 118 PILOT PIPING (D-2) PILOT PIPING (C-1) [MANUAL ENGINE CONTROL] <200,E,H,K> パイロット配管 (C-2) [自動エンジンコントロール] <200,210,H,K> · · · · · 119 パイロット配管 (E) ············ 127 PILOT PIPING (C-2)[AUTO. ENGINE CONTROL] <200,210,H,K> PILOT PIPING (E)