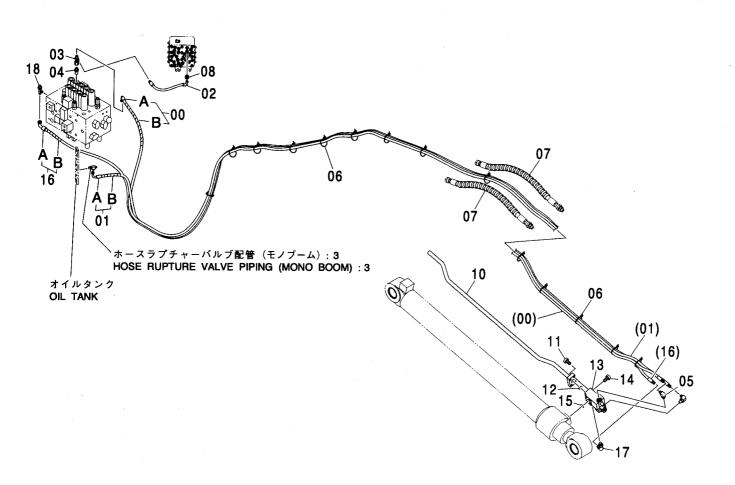

パイロット配管 (2P-ブーム/PTO) <210,N,240> ······ 515 PILOT PIPING (2P-BOOM/PTO) <210,N,240>

メイン配管 (2P-ブーム) <210,N,240> ······· 517 MAIN PIPING (2P-BOOM) <210,N,240>

ホースラプチャーバルブ配管 (2P-ブーム): 1 [ISO 仕様] …… 519 HOSE RUPTURE VALVE PIPING (2P-BOOM): 1 [ISO SPEC.]

ホースラブチャーバルブ配管 (2P-ブーム): 3 [ISO 仕様] …… 523 HOSE RUPTURE VALVE PIPING (2P-BOOM): 3 [ISO SPEC.]

ホースラブチャーバルブ配管 (アーム)[ISO 仕様] [2P-ブーム]:1 ····· 525 HOSE RUPTURE VALVE PIPING (ARM) [ISO SPEC.][2P-BOOM]:1

ホースラブチャーバルブ配管  $(\mathcal{P}-\Delta)$ [ISO 仕様] [2P- ブーム]:2 … 527 HOSE RUPTURE VALVE PIPING (ARM) [ISO SPEC.][2P-BOOM]:2