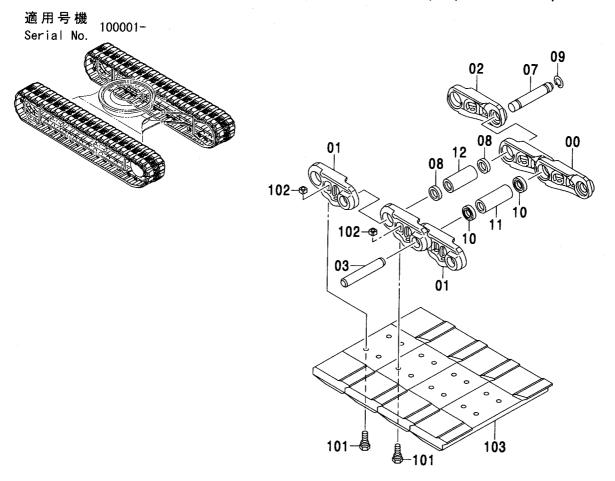

CONTROL-6868

装置名称 ページ GROUP NAME PAGE 適用号機 SERIAL NO. ロケーション LOCATION

カウンタウェイト <200,E,210> (B タイプ) <H,K> … 007 COUNTERWEIGHT <200,E,210> (B TYPE) <H,K>

上 部 旋 回 体 UPPERSTRUCTURE

フレーム <200,E,210,H,K> ...... 001 FRAME <200,E,210,H,K>

トラックフレーム(スタンダードトラック)<H,K> … 358 トラックガード (強化型 X 4) <H,N> ············ 364 TRACK FRAME (STD. TRACK) <H,K> TRACK GUARD (HEAVY DUTY TYPE X 4) <H,N> トラックフレーム(LC トラック)<200,E,210>…… 359 トラックガード (強化型 X 2) ………… 365 TRACK FRAME (LC TRACK) <200,E,210> TRACK GUARD (HEAVY DUTY TYPE X 2) トラックフレーム(LC トラック)<H,K> …… 360 フルトラックガード(スタンダードトラック) …… 366 TRACK FRAME (LC TRACK) <H,K> FULL-LENGTH TRACK GUARD (STD. TRACK) トラックフレーム <N> ………………… 361 フルトラックガードキット (スタンダードトラック) 367 TRACK FRAME <N> FULL-LENGTH TRACK GUARD KIT (STD. TRACK) トラックフレーム <240> ……………… 362 フルトラックガード (LC トラック) ······ 368 TRACK FRAME <240> FULL-LENGTH TRACK GUARD (LC TRACK) トラックガード <200,E,210,K,N> …… 363 フルトラックガードキット (LC トラック)…… 369 TRACK GUARD <200,E,210,K,N> FULL-LENGTH TRACK GUARD KIT (LC TRACK)