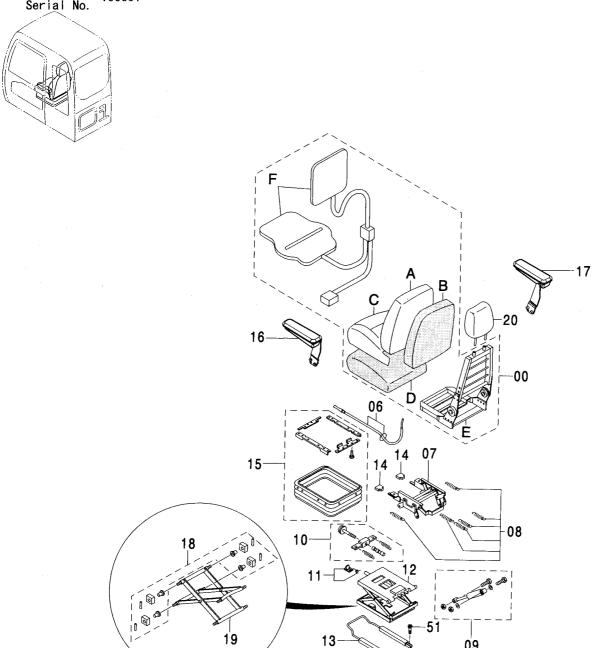

- 2. パーツカタログの見方
- 部 品 名:部品の名称です。組立品を構成する部 品は、部品名の前に「・」印を付けて 記載しています。
- 数 量:「1台分の個数」を示します。組立品 を構成する部品は、「1組分の個数」を 示します。
- 記号の説明:サービスコード欄および互換性に記載 している各記号の意味は、次の通りで す。
  - W: 現地加工作業が必要ですので、当社にご用命 ください。
  - H: 精密部品です。修理は当社にご用命ください。
  - D: 単品では交換できませんので、組部品で交換 してください。
  - K: サービスパーツキットに含まれています。
  - R: 調整用シムなどのように使用する数量が号機 毎に異なる事を示します。
  - S: 修理, サービス用として供給する部品です。
  - Z: エンジン関連部品です。
  - OP: オプショナル部品であることを示します。標準機には付いておらず、特別注文により販売する部品です。
  - OS: オーバーサイズ部品を示します。
  - US: アンダーサイズ部品を示します。

(OS, US はスタンダードサイズ部品の 次の行に、続けて記載しています。)

#: このパーツカタログから、その部品の含まれている装置のリストのページに新しく記載した部品であることを示します。

- Y: 無条件で互換性があります。
- I: その部品の代りに使用できる部品の部品番号と数量を、代替部品欄に示します。ただし、 代替部品欄に示す部品の代りに、その部品を 使用することはできません。
- T: 組み合わせで互換性があります。
- P: その部品は使用禁止になっています。代替部 品欄に示す部品を使用してください。
- 適 用 号 機: 号機は、製品識別番号の下6桁の数字 をいいます。
  - D: 変更切換時期を年月で表わします。

(例; D03/09-・・・2003年9月 以降この部品を使用。)

- H: 機器の製造番号を表わします。
- F: フロントアタッチメントの製造番号を表わします。
- 代 替 部 品: 互換性欄の記号に対応して、代替に使 用する部品の部品番号と1台分の数量 を示します。
  - 《注記》: 部品をご注文の際、互換性欄に Y, I, Pと記載されている場合、自動的 に代替部品欄に示されている部品が供 給されることがあります。