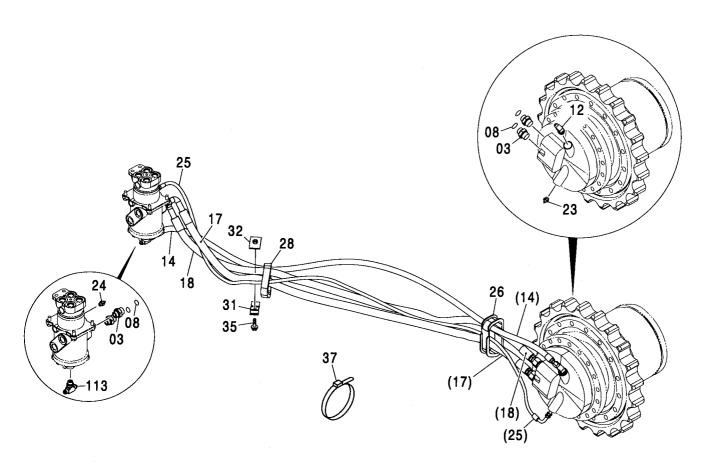

走行ヒート部品 TRAVEL HEAT PARTS

走行ヒート部品 < 走行ヒート > …………… 589 TRAVEL HEAT PARTS (TRAVEL HEAT)

走行ヒート用品 < 走行ヒート > …………… 591 TRAVEL HEAT ARTICLE < TRAVEL HEAT >

パイロット配管 (C-2)[自動エンジンコントロール]<走行ヒート> … 592 PILOT PIPING (C-2)[AUTO. ENGINE CONTROL]<TRAVEL HEAT>