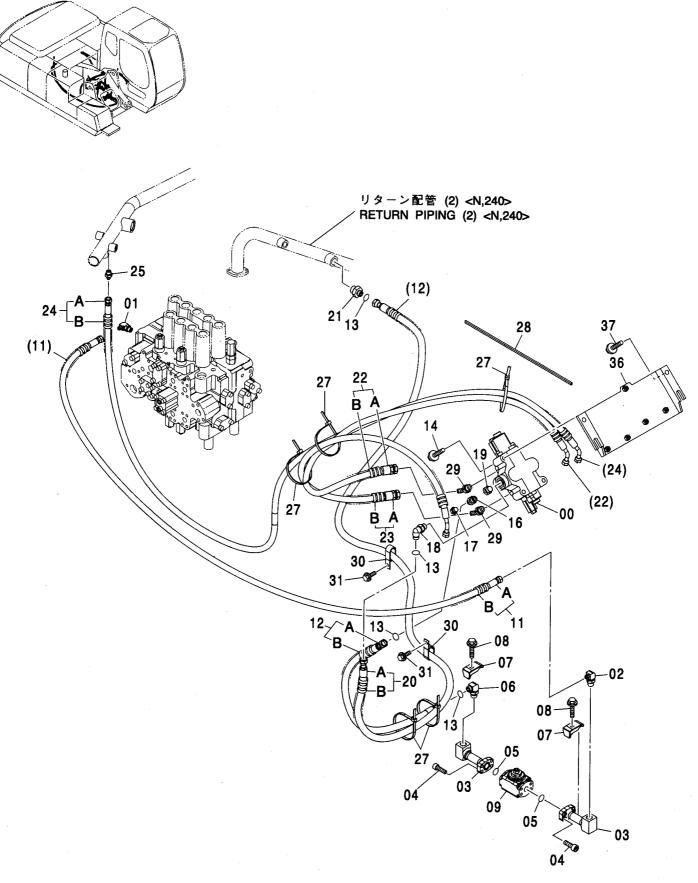

|                        |                 |
| 21          | A853164  | 7ダプタ;S                         | ADAPTER; S       | 1     |      |             |           |                        |                 |
| 21A         | 4506424  | -0-リング                         | -O-RING          | 1     |      |             |           | 1                      |                 |
| 22          | 9225957  | ホース アッセン                       | HOSE ASS' Y      | 1     |      |             |           |                        |                 |
| 22A         | 4376778  | ・ホース                           | -HOSE            | 1     | Ì    |             |           |                        |                 |

メイン配管 (PTO) [モノブーム] <N, 240> MAIN PIPING (PTO) [MONO BOOM] <N, 240>

適用号機 Serial No. 100001-



# メイン配管 (PTO) [モノブーム] <N, 240> MAIN PIPING (PTO) [MONO BOOM] <N, 240>

| 符号<br>ITEM | 部品番号<br>PART NO. | 部 品 名               | PART NAME   | 数量<br>Q' TY | サービス<br>コード<br>S. C | 適用号機<br>SERIAL NO.                      | 互換性<br>ICA | 代替<br>REPLACE<br>PAR<br>部品番号<br>PART NO. | 数量   |
|------------|------------------|---------------------|-------------|-------------|---------------------|-----------------------------------------|------------|------------------------------------------|------|
| 22B        | 4327293          | - プロテクタ             | -PROTECTOR  | 5           |                     |                                         | 104        | TART NO.                                 | Q II |
| 23         | 9225956          | ホース アッセン            | HOSE ASS' Y | 1           |