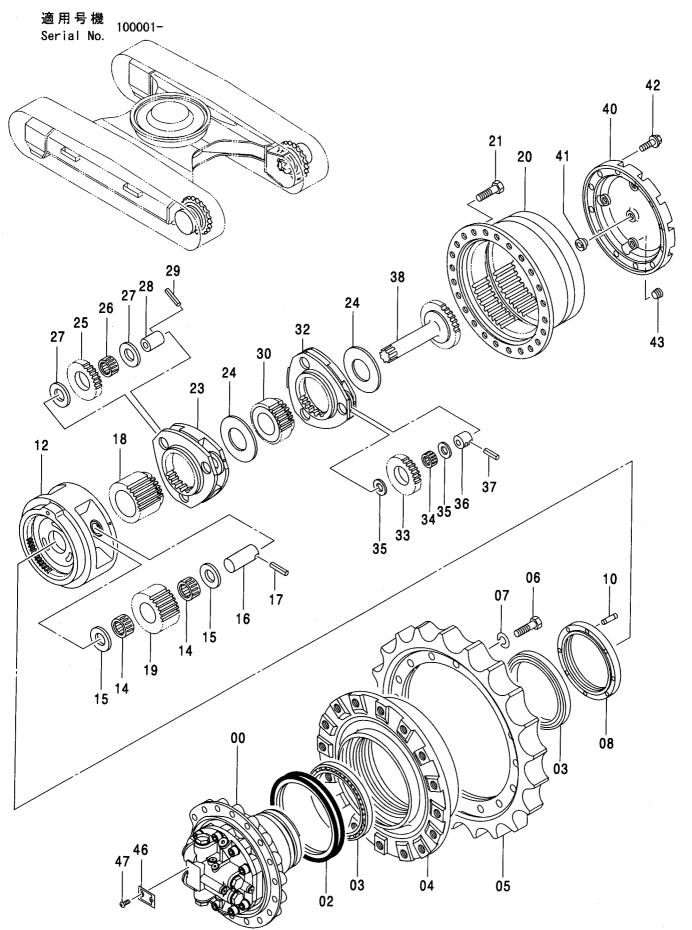

レート:スラスト     | ·PLATE; THRUST        | 6          |                     |                                       |        |                                           |    |
| 36         | 4210853          | ·t° >           | ·PIN                  | 3          |                     |                                       |        |                                           |    |
| 37         | 4173093          | ・ピン;スプリング       | -PIN;SPRING           | 3          | İ                   |                                       |        |                                           |    |
| 38         | 2042351          | ・シャフト;フ゜ロヘ゜ラ    | -SHAFT; PROP.         | 1          |                     |                                       |        |                                           |    |



| <del>符号</del><br>ITEM<br>40 | 部品番号<br>PART NO.<br>2034833              | 部 品 名                                                            | PART NAME                                       | 数量<br>Q' TY             | サービス<br>コード<br>S. C | 適用号機<br>SERIAL NO. | 互換性<br>ICA | 代 替 部<br>REPLACE<br>PART<br>部品番号<br>PART NO. | 数量 |
|-----------------------------|------------------------------------------|------------------------------------------------------------------|-------------------------------------------------|-------------------------|---------------------|--------------------|------------|----------------------------------------------|----|
| 41<br>42<br>42<br>43        | 4285323<br>J011230<br>4609016<br>4245797 | ・ヒ°ン;ストツハ°<br>・ホ*ルト;セムス<br>・ホ*ルト;セムス<br>・フ°ラク*                   | ·COV