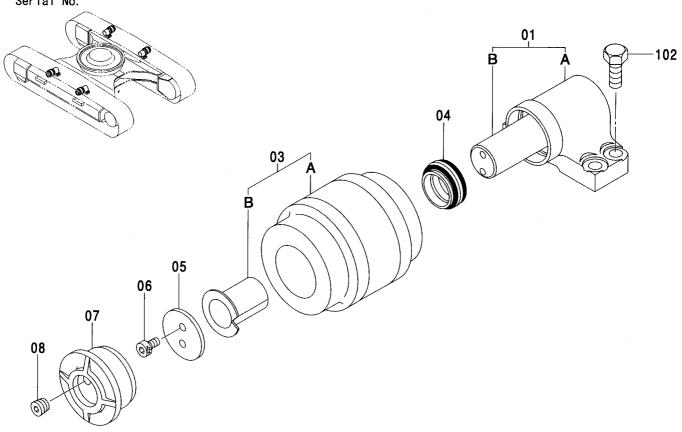

| BOLT                 | 16         |                     |                    |      |                                             |                 |
|            |                  |                |                      |            |                     |                    |      |                                             |                 |
|            |                  |                |                      |            |                     |                    |      |                                             |                 |
|            |                  |                |                      |            |                     |                    |      |                                             |                 |

# 上ローラ [EU2, EU4] UPPER ROLLER [EU2, EU4]



| 符号<br>ITEM  | 部品番号<br>PART NO. | 部 品 名         | PART NAME            | 数量<br>Q' TY | サービス<br>コード<br>S. C | 適用号機<br>SERIAL NO. | 互換性 ICA | 代替 部<br>REPLACE<br>PART<br>部品番号<br>PART NO. | 数量 |
|-------------|------------------|---------------|----------------------|-------------|---------------------|--------------------|---------|---------------------------------------------|----|
| 01-08       | 9231273          | ローラ;アツハ゜ アッセン | ROLLER; UPPER ASS' Y | 4           |                     |                    | 1       |                                             |    |
| 01          | 9231275          | ・ブ・ラケット       | -BRACKET             | 1           |                     |                    |         |                                             |    |
| 01 <b>A</b> | 4609647