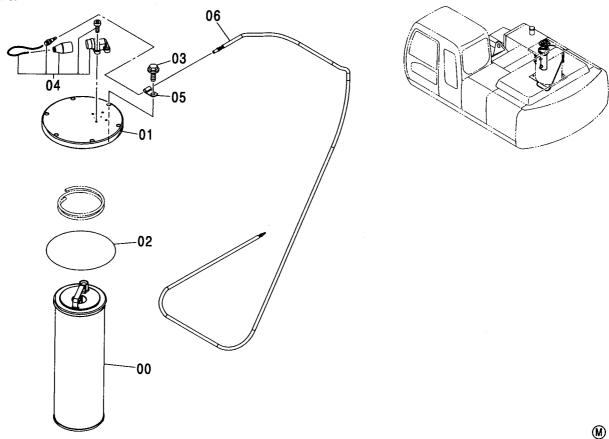

パイロット配管 (2速切換)-1 ······ 581 PILOT PIPING (FLOW RATE SELECTOR)-1

パイロット配管 (2速切換)-2 ·············· 583 PILOT PIPING (FLOW RATE SELECTOR)-2

ラインフィルタ (サウジアラビア向) ……… 586 LINE FILTER (for Saudi Arabia)

100001 ~ 104240

ラインフィルタ (サウジアラビア向) ……… 587 LINE FILTER (for Saudi Arabia)

104241 ~

パイロット配管 (J) <走行ヒート > ………… 593 PILOT PIPING (J) <TRAVEL HEAT>

走行配管(スタンダードトラック) <走行ヒート> … 595 TRAVEL PIPING (STD. TRACK) <TRAVEL HEAT>

走行配管(LCトラック) <走行ヒート> ············ 597 TRAVEL PIPING (LC TRACK) <TRAVEL HEAT>