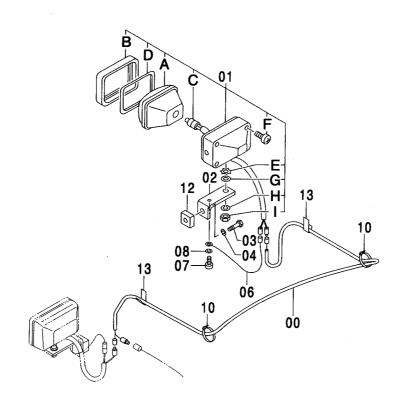

コンソールカバー [手動エンジンコントロール] <200,E,H,K> …… 149 電気部品 (A) <N,240> · · · · · · 159 CONSOLE COVER [MANUAL ENGINE CONTROL] <200,E,H,K> ELECTRIC PARTS (A) <N,240> 右カバー …………………………… 151 電気部品 (B) ...... 161 RIGHT COVER ELECTRIC PARTS (B) ラジオ (AM/FM) ······ 153 電気部品 (C) <200,210,H,K> ······· 163 RADIO (AM/FM) ELECTRIC PARTS (C) <200,210,H,K> ラジオレス用品 …………………… 155 電気部品 (C) <N,240> ······· 165 RADIO LESS PARTS ELECTRIC PARTS (C) <N,240> コントロールユニット …………………… 156 電気部品 (D) [自動エンジンコントロール] <200,210,H,K,N,240> · · · · · · 167 CONTROL UNIT ELECTRIC PARTS (D) [AUTO. ENGINE CONTROL] <200,210,H,K,N,240> 電気部品 (A) <200,E,210,H,K> ············ 157 電気部品 (D) [手動エンジンコントロール] <200,E,H,K> ・・・・・・・・ 169 ELECTRIC PARTS (A) <200,E,210,H,K> ELECTRIC PARTS (D) [MANUAL ENGINE CONTROL] <200,E,H,K>

電気部品 (E) [自動エンジンコントロール] <200,210,H,K,N,240> ・・・・・ 171
ELECTRIC PARTS (E) [AUTO. ENGINE CONTROL] <200,210,H,K,N,240>

電気部品 (E) [自動エンジンコントロール] <E> ·············· 173 ELECTRIC PARTS (E) [AUTO. ENGINE CONTROL] <E>

電気部品 (E) [手動エンジンコントロール] <200,E,H,K> ・・・・・・・・ 175 ELECTRIC PARTS (E) [MANUAL ENGINE CONTROL] <200,E,H,K>

電気部品 (F) [手動エンジンコントロール] <200,E,H,K> ・・・・・・・・ 177 ELECTRIC PARTS (F) [MANUAL ENGINE CONTROL] <200,E,H,K>