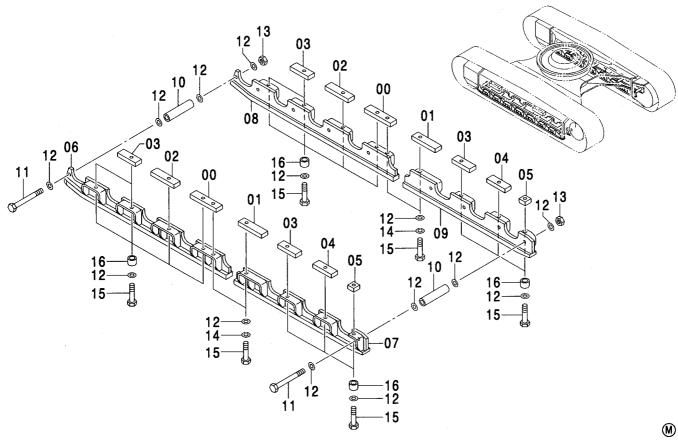

ASHER; SPRING | 28          |                     |                    |                    |                                              |    |
| 09         | 4248682          | <b>ボルト</b>   | BOLT           | 36          |                     |                    |                    |                                              |    |
| 10         | 4335209          | <b>ス^゚−サ</b> | SPACER         | 8           |                     |                    |                    |                                              |    |
|            |                  |              |                |             |                     |                    |                    |                                              |    |

### フルトラックガードキット(LC トラック) FULL-LENGTH TRACK GUARD KIT(LC TRACK)



| 符号<br>ITEM | 部品番号<br>PART NO. | 部 品 名                              | PART NAME      | 数量<br>0' TY | サービス<br>コード<br>S. C | 適用号機<br>SERIAL NO. | 代替 部<br>REPLACE<br>PART<br>部品番号<br>PART NO. | 数量 |
|------------|------------------|------------------------------------|----------------|-------------|---------------------|--------------------|---------------------------------------------|----|
| 00         | 4350228          | シート;スクリュ                           | SEAT; SCREW    | 4           | W                   |                    |                                             |    |
| 01         | 4350225          | スヘ゜ーサ                              | SPACER         | 4           | W                   |                    |                                             |    |
| 02         |