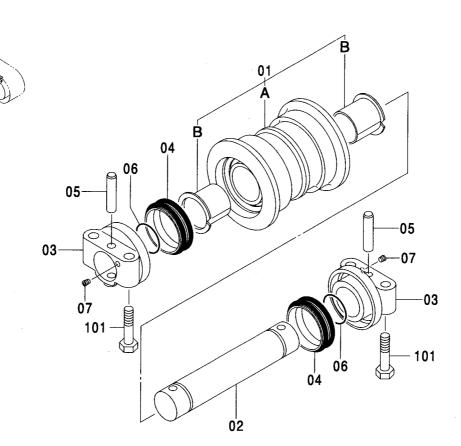

state of the state of the state of the state of the state of the state of the state of the state of the state of the state of the state of the state of the state of the state of the state of the state of the state of the state of the state of the state of the state of the state of the state of the state of the state of the state of the state of the state of the state of the state of the state of the state of the state of the state of the state of the state of the state of the state of the state of the state of the state of the state of the state of the state of the state of the state of the state of the state of the state of the state of the state of the state of the state of the state of the s

### 下ローラ(スタンダードトラック) [STD, EU1] LOWER ROLLER(STD. TRACK) [STD, EU1]

適用号機 Serial No. 100001-



| 符号<br>ITEM | 部品番号<br>PART NO. | 部 品 名       | PART NAME            | 数量<br>Q' TY | サービス<br>コード<br>S. C | 適用号機<br>SERIAL NO. | 互換性<br>ICA | 代替 部<br>REPLACE<br>PART<br>部品番号<br>PART NO. | 形 品<br>ABLE<br>「<br>数量<br>Q'TY |
|------------|------------------|-------------|----------------------|-------------|---------------------|--------------------|------------|---------------------------------------------|--------------------------------|
| 00-07      | 9184516          | ローラ;ロア アッセン | ROLLER; LOWER ASS' Y | 14          |                     |                    |            |                                             |                                |
| 01         | 9195202          | ・ローラ アッセン   | ·ROLLER ASS' Y       | 1           | •                   |                    |