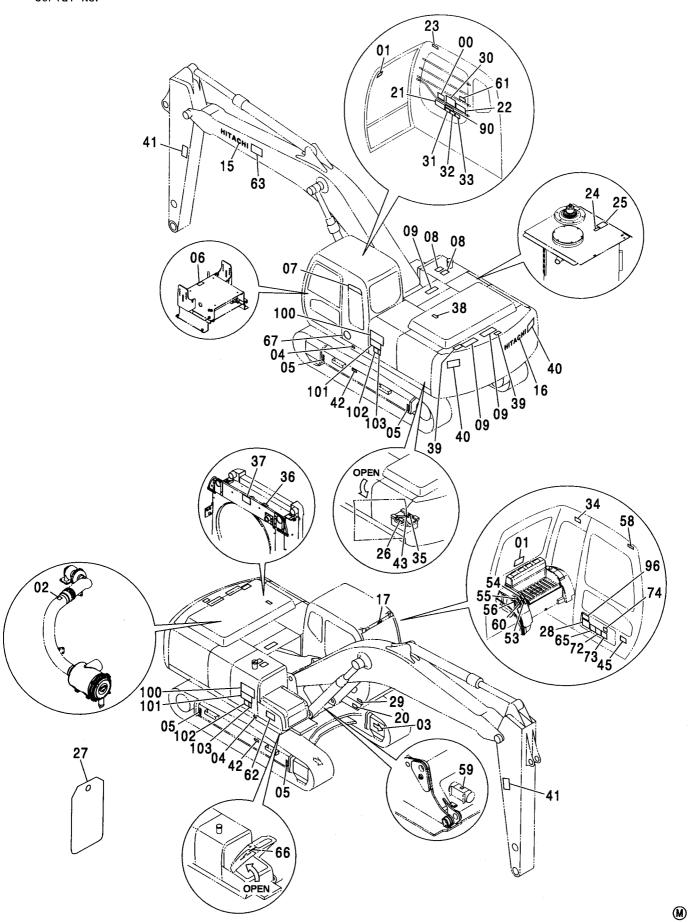

|           |                        |              |
| 65   | 4453839  | ネームフ゜レート 〈200LC-E〉   | NAME-PLATE <200LC-E>   | 1      |         |                                         |           |                        |              |
|      |          | (仕様)                 | (SPECIFICATION)        |        |         |                                         |           |                        |              |
| 65   | 4453625  | ネームフ゜レート 〈210K〉      | NAME-PLATE <210K>      | 1      |         |                                         |           |                        |              |
|      |          | (仕様)                 | (SPECIFICATION)        |        |         |                                         |           |                        |              |



| 符号   | 部品番号     | 部品名                    | PART NAME                | 数量         | サービスコード | 適用号機                                    | 互換  | 代替名<br>REPLACE<br>PAR | T          |
|------|----------|------------------------|--------------------------|------------|---------|-----------------------------------------|-----|-----------------------|------------|
| ITEM | PART NO. |                        |                          | Q' TY      | S. C    | SERIAL NO.                              | 13E | 部品番号<br>PART NO.      | 数量<br>Q'TY |
| 65   | 4452834  | ネームフ°レート <210K (HG) >  | NAME-PLATE <210K (HG) >  | 1          |         |                                         |     |                       | 1          |
|      |          | (仕様)                   | (SPECIFICATION)          |