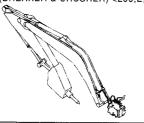

フロント配管 (3) [15型] ························· 546 FRONT PIPING (3) [TYPE 15]

メイン配管(ブレーカ&クラッシャ)<200,E,H,K> ····· 553 MAIN PIPING (BREAKER & CRUSHER) <200,E,H,K>

メイン配管(ブレーカ&クラッシャ)<210,N,240> ······ 555 MAIN PIPING (BREAKER & CRUSHER) <210,N,240>

ブーム配管(ブレーカ&クラッシャ)<200,E,H,K> …… 557 BOOM PIPING (BREAKER & CRUSHER) <200,E,H,K>

ブーム配管 (ブレーカ&クラッシャ){モノブーム]<210,N,240> ...... 559 BOOM PIPING (BREAKER & CRUSHER) [MONO BOOM] <210,N,240>

ブレーカ&クラッシャ部品 BREAKER & CRUSHER PARTS