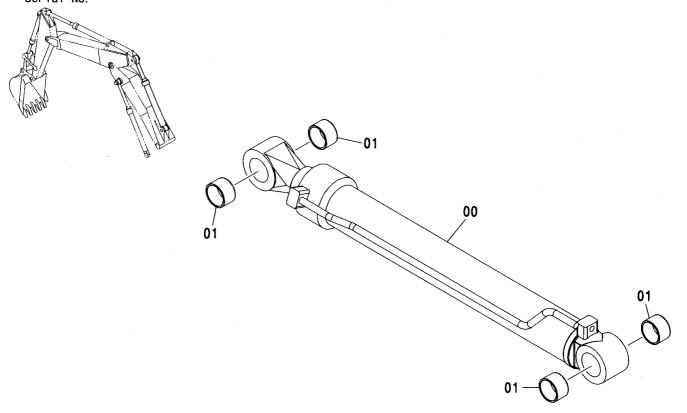

CONTROL-6868

装置名称 ページ GROUP NAME PAGE 適用号機 SERIAL NO. ロケーション LOCATION

カウンタウェイト <200,E,210> (B タイプ) <H,K> … 007 COUNTERWEIGHT <200,E,210> (B TYPE) <H,K>

上 部 旋 回 体 UPPERSTRUCTURE

フレーム <200,E,210,H,K> ...... 001 FRAME <200,E,210,H,K>