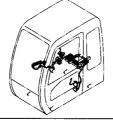

#### カウンタウェイト [<200, E, 210>, (Bタイプ) <H, K>] COUNTERWEIGHT [<200, E, 210>, (B TYPE) <H, K>]

適用号機 Serial No. 100001-

| 符号<br>ITEM | 部品番号<br>PART NO. | 部 品 名                                         | PART NAME                                                   | 数量<br>Q'TY | サービス<br>コード<br>S. C | 適用号機<br>SERIAL NO. |  | 代替:<br>REPLACE<br>PART<br>部品番号<br>PART NO. | ABLE<br>「<br> 数量 |
|------------|------------------|-----------------------------------------------|-------------------------------------------------------------|------------|---------------------|--------------------|--|--------------------------------------------|------------------|
| 02         | 4126485          | ワツシヤ 〈200, E, 210〉                            | WASHER <200, E, 210>                                        | 4          |                     |                    |  |                                            |                  |
| 02         | 4174859          | ワツシヤ (Bタイフ゜) 〈H, K〉                           | WASHER (B TYPE) <h, k=""></h,>                              | 4          |                     |                    |  |                                            |                  |
| 03         | J932724          | ホ゛ルト 〈200, E, 210〉                            | BOLT <200, E, 210>                                          | 4          |                     |                    |  |                                            |                  |
| 03         | J833025          | <b>ボルト(Bタイプ)<h, k=""></h,></b>                | BOLT (B TYPE) <h, k=""></h,>                                | 4          |                     |                    |  |                                            |                  |
| 04         | 5006374          | ウエイト ; カウンタ                                   | WEIGHT: COUNTER                                             | 1          |                     |                    |  |                                            |                  |
| 04         | 5006958          | <200, E, 210><br>ウェイト: カウンタ<br>(Bタイプ°) 〈H, K〉 | <200, E, 210><br>WEIGHT; COUNTER<br>(B TYPE) <h, k=""></h,> | 1          |                     |                    |  |                                            |                  |
| 04A        | 4417621          | - ラハ゛ー                                        | RUBBER                                                      | 1          |                     |                    |  |                                            |                  |
| 04B        | 4414760          | ・ラハ゛ー                                         | RUBBER                                                      | 1          |                     |                    |  |                                            |                  |
| 04C        | 4414759          | ・ラハ゛ー                                         | •RUBBER                                                     | 1          |                     |                    |  |                                            |                  |
| 04D        | 4430649          | ・ラハ゛ー                                         | - RUBBER                                                    | 1          |                     |                    |  |                                            |                  |
| 05         | 4436493          | <b>キ</b> ャップ° <200, E, 210>                   | CAP <200, E, 210>                                           | 2          |                     |                    |  |                                            |                  |
| 05         | 4168132          | キヤツフ゜(Bタイフ゜)〈H, K〉                            | CAP (B \$イプ) <h, k=""></h,>                                 | 2          |                     |                    |  |                                            |                  |
|            |                  |                                               |                                                             |            |                     |                    |  |                                            |                  |