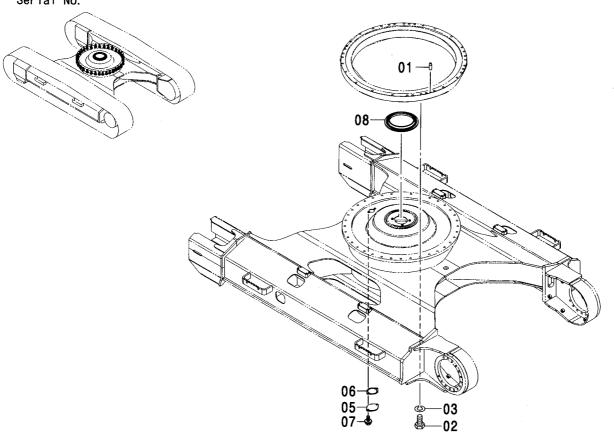

CONTROL-6868

装置名称 ページ GROUP NAME PAGE 適用号機 SERIAL NO. ロケーション LOCATION

カウンタウェイト <200,E,210> (B タイプ) <H,K> … 007 COUNTERWEIGHT <200,E,210> (B TYPE) <H,K>

上 部 旋 回 体 UPPERSTRUCTURE

フレーム <200,E,210,H,K> ...... 001 FRAME <200,E,210,H,K>

#### フレーム〈200, E, 210, H, K〉 FRAME〈200, E, 210, H, K〉