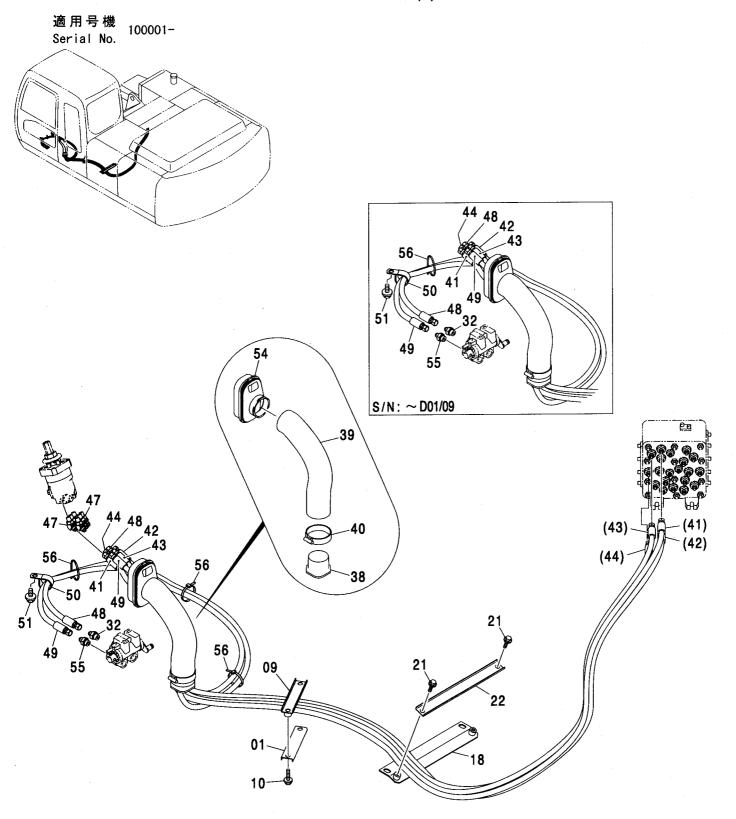

グ : ハ ゚ イフ ゚<br>・ Oーリング * | FITTING; PIPE • O-RING FITTING; PIPE • O-RING | 1<br>1<br>2 |     |                    |            | J222010                                      | 2  |
| 12<br>12A              | 4452326<br>4509180                      | フイルタ<br>・0ーリンク*                                                    | FILTER<br>•O-RING                             | 1           |     |                    |            |                                              |    |
|                        |                                         |                                                                    |                                               |             |     |                    |            |                                              |    |

## パイロット配管 (G) PILOT PIPING (G)



## パイロット配管 (G) PILOT PIPING (G)

| 符号   | 部品番号     | 部 品 名               | PART NAME          | 数量    | サービス        | 適用号機       | 互換