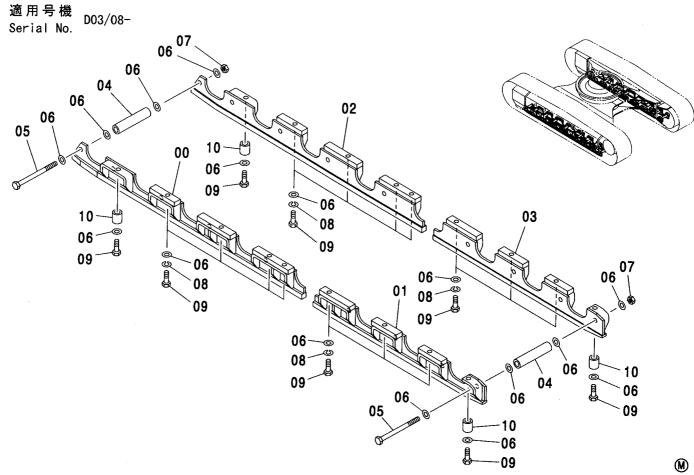

CONTROL-6868

装置名称 ページ GROUP NAME PAGE 適用号機 SERIAL NO. ロケーション LOCATION

カウンタウェイト <200,E,210> (B タイプ) <H,K> … 007 COUNTERWEIGHT <200,E,210> (B TYPE) <H,K>

上 部 旋 回 体 UPPERSTRUCTURE

フレーム <200,E,210,H,K> ...... 001 FRAME <200,E,210,H,K>