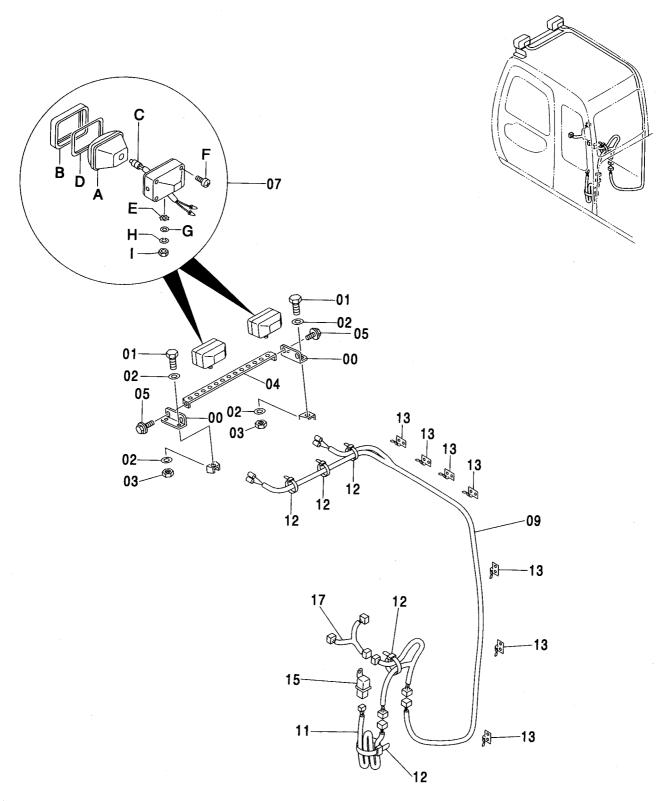

追加前照灯 <200,210,H,K,N,240> ············ 183 FRONT HEAD LAMP <200,210,H,K,N,240>

追加前照灯 <E>························· 185 FRONT HEAD LAMP <E>

追加前照灯(4灯) <210,N,240> ············· 187 FRONT HEAD LAMP (4 LAMP) <210,N,240>

追加前照灯(2灯サンシェード下) <210,N,240> · · · · · · · · 189 FRONT HEAD LAMP (2 LAMP WITH SUNSHADE) <210,N,240>

ブームライトハーネス(モノブーム) ………… 201 追加前照灯(4灯サンシェード下) <210,N,240> · · · · 191 FRONT HEAD LAMP (4 LAMP WITH SUNSHADE) <210,N,240> BOOM LIGHT HARNESS (MONO BOOM) ブームライトハーネス (2P-ブーム) ……… 202 追加後照灯 <200,E,H,K> ······ 193 REAR HEAD LAMP <200,E,H,K> BOOM LIGHT HARNESS (2P-BOOM) 追加後照灯(1灯) <210,N,240> ······ 195 ブームライト(右)<200,E,H,K> ······ 203 REAR HEAD LAMP (1 LAMP) <210,N,240> BOOM LIGHT (R) <200,E,H,K> 追加後照灯(2灯) <210,N,240> ······ 197 ブームライト (右)[モノブーム] [ライトカバー付]<210,N,240> ········ 205 REAR HEAD LAMP (2 LAMP) <210,N,240> BOOM LIGHT (R) [MONO BOOM] [WITH LIGHT COVER] <210,N,240> 回転灯 <210,N,240> ······ 199 ブームライト (右)[2P-ブーム] [ライトカバー付]<210,N,240> ··· 207 ROTATING BEACON <210.N.240> BOOM LIGHT (R) [2P-BOOM] [WITH LIGHT COVER] <210,N,240> 追加ヒューズ <210,N,240> ····· 200 ホーン FUSE <210,N,240> **HORN** 