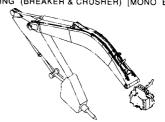

フロント配管 (3) [15型] ························· 546 FRONT PIPING (3) [TYPE 15]

メイン配管(ブレーカ&クラッシャ)<200,E,H,K> ····· 553 MAIN PIPING (BREAKER & CRUSHER) <200,E,H,K>

メイン配管(ブレーカ&クラッシャ)<210,N,240> ······ 555 MAIN PIPING (BREAKER & CRUSHER) <210,N,240>

ブーム配管(ブレーカ&クラッシャ)<200,E,H,K> …… 557 BOOM PIPING (BREAKER & CRUSHER) <200,E,H,K>

ブーム配管 (ブレーカ&クラッシャ){モノブーム]<210,N,240> ...... 559 BOOM PIPING (BREAKER & CRUSHER) [MONO BOOM] <210,N,240>

ブレーカ&クラッシャ部品 BREAKER & CRUSHER PARTS