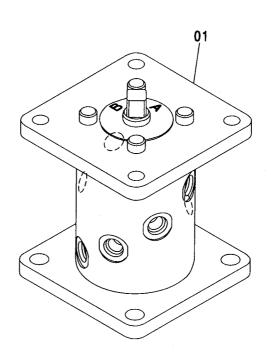

CONTROL-6868

装置名称 ページ GROUP NAME PAGE 適用号機 SERIAL NO. ロケーション LOCATION

カウンタウェイト <200,E,210> (B タイプ) <H,K> … 007 COUNTERWEIGHT <200,E,210> (B TYPE) <H,K>

上 部 旋 回 体 UPPERSTRUCTURE

フレーム <200,E,210,H,K> ...... 001 FRAME <200,E,210,H,K>