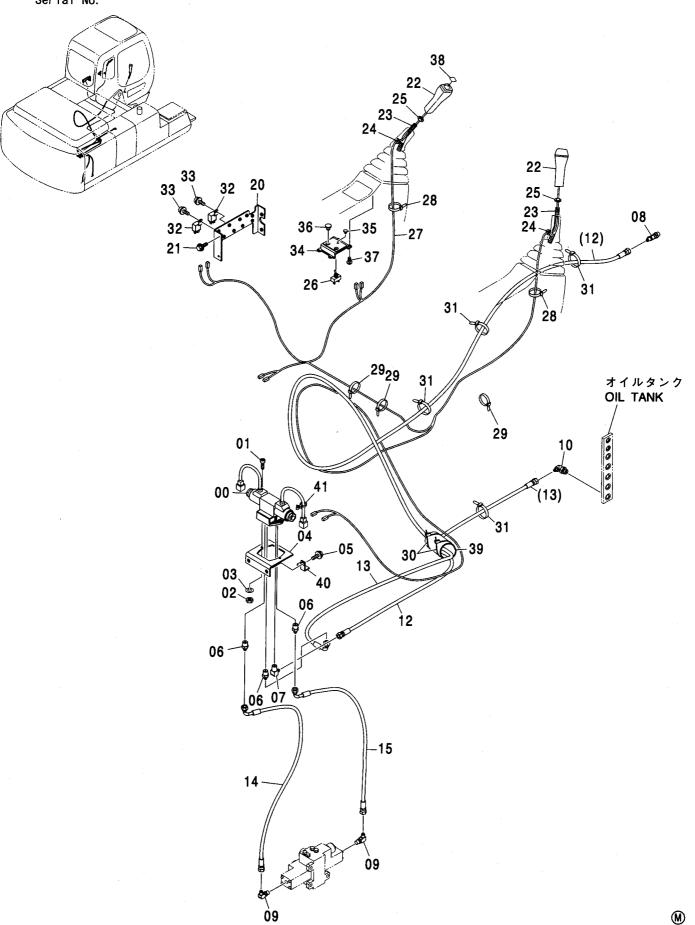

追加カウンタウェイト 0.4T <N> ··········· 011 COUNTERWEIGHT 0.4T <N>

追加カウンタウェイト 1.0T <N> ··········· 012 COUNTERWEIGHT 1.0T <N>

パイロット配管 (A) <N,240> …………… 113 パイロット配管 (C-2) [自動エンジンコントロール] <E> ····· 120 PILOT PIPING (A) <N,240> PILOT PIPING (C-2) [AUTO. ENGINE CONTROL] <E> パイロット配管 (B) [自動エンジンコントロール] … 115 パイロット配管 (C-2) [自動エンジンコントロール] <N,240> ··· 121 PILOT PIPING (B) [AUTO. ENGINE CONTROL] PILOT PIPING (C-2) [AUTO. ENGINE CONTROL] <N,240> パイロット配管 (B) [手動エンジンコントロール]<200,E,H,K> ······ 116 パイロット配管 (C-2) [手動エンジンコントロール] <200,E,H,K> · · · · 122 PILOT PIPING (B) [MANUAL ENGINE CONTROL] <200,E,H,K> PILOT PIPING (C-2) [MANUAL ENGINE CONTROL] <200,E,H,K> パイロット配管 (C-1) [自動エンジンコントロール] ・・・ 117 パイロット配管 (D-1) ······ 123 PILOT PIPING (C-1) [AUTO. ENGINE CONTROL] PILOT PIPING (D-1) パイロット配管 (D-2) ………………… 125 パイロット配管(C-1)[手動エンジンコントロール]<200,E,H,K> ····· 118 PILOT PIPING (D-2) PILOT PIPING (C-1) [MANUAL ENGINE CONTROL] <200,E,H,K> パイロット配管 (C-2) [自動エンジンコントロール] <200,210,H,K> · · · · · 119 パイロット配管 (E) ············ 127 PILOT PIPING (C-2)[AUTO. ENGINE CONTROL] <200,210,H,K> PILOT PIPING (E)