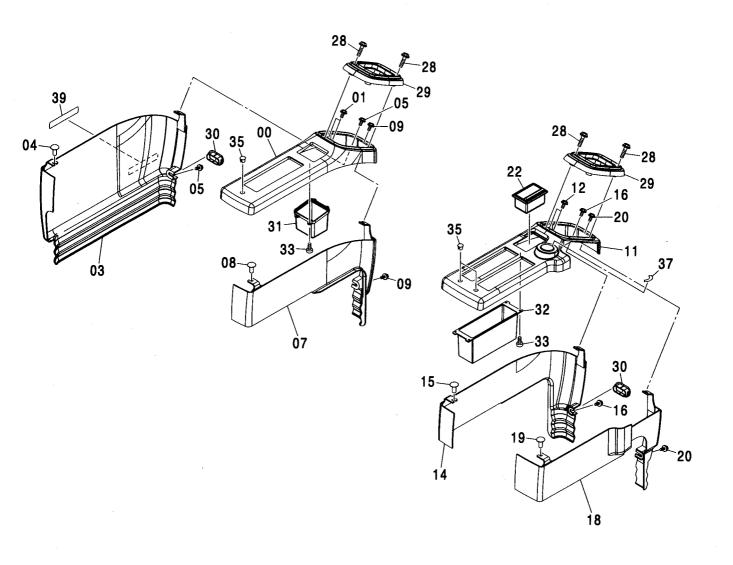

<br>D03/05- | l          | J901025                                     | 6    |
|                            |                                                     |                                                       |    |                                            |      |                  | ٠                   | 200/00             |            | J222010                                     |      |
|                            |                                                     |                                                       |    |                                            |      |                  |                     |                    |            |                                             | •••• |

## コンソールカバー [自動エンジンコントロール] CONSOLE COVER [AUTO. ENGINE CONTROL]





# コンソールカバー [自動エンジンコントロール] CONSOLE COVER [AUTO. ENGINE CONTROL]

| 符号   | 部品番号     | 部品名                         | PART NAME                | 数量    | サービスコード | ————————<br>適用号機 | 互換   | 代替?<br>REPLACE<br>PAR | 部 品<br>ABLE<br>T |
|------|----------|-----------------------------|--------------------------|-------|---------|------------------|------|-----------------------|------------------|
| ITEM | PART NO. |                             |                          | Q' TY | S. C    | SERIAL NO.       | I CA | 部品番号<br>PART NO.      | 数量               |
| 00   | 4420875  | カハ*ー; L1                    | COVER                    | 1     |         |                  | 1.07 |                       | -                |
| 01   | J680616  | スクリユ:セムス                    | SCREW; SEMS              | 3