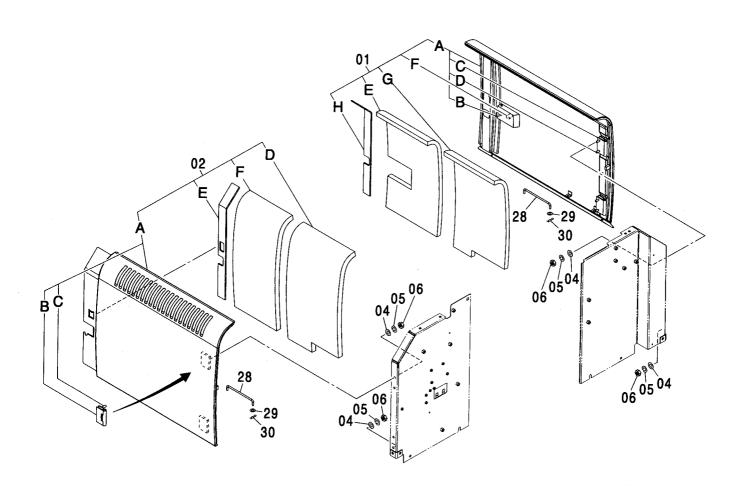

キャブ(ガード座付)<210,N,240> ············ 247 キャブ (2) [HG タイプ] <K> ······ 257 CAB (WITH GUARD SEAT) <210,N,240> CAB (2) [HG-Type] <K> キャブ(バンダルフック付)<210,N,240> ··· 248 キャブ (2) <210,N,240> ······ 259 CAB (WITH VANDAL HOOK) <210,N,240> CAB (2) <210,N,240> キャブ (OPG) <210,N,240> …… 249 CAB (OPG) <210,N,240> CAB (3) キャブ (1) <200,E,210,H,N,240> ······ 251 キャブ (3)[バンダルフック付] <210,N,240> ······· 263 CAB (1) <200,E,210,H,N,240> CAB (3) [WITH VANDAL HOOK] <210,N,240> キャブ (1) [HG タイプ] <K> ······ 253 キャブ (4) ………………………… 265 CAB (1) [HG-Type] <K> CAB (4) キャブ (2) <200,E,H> …………… 255 キャブ (5) <200,E,H,K> ······ 267 CAB (2) <200,E,H> CAB (5) <200,E,H,K>

| キャブ (5) <210,N,240> 269 CAB (5) <210,N,240>                              | キャブ(8) [OPG] <210,N,240> 279<br>CAB (8) [OPG] <210,N,240>   |
|--------------------------------------------------------------------------|-------------------------------------------------------------|
|                                                                          |                                                             |
| キャブ(6) <200,E,H> 270<br>CAB (6) <200,E,H>                                | キャブガード                                                      |
|                                                                          |                                                             |
| キャブ(6) [HG タイプ] <k> ·············· 271<br/>CAB (6) [HG-Type] <k></k></k> | キャブガード (OPG) <210,N,240> 281<br>CAB GUARD (OPG) <210,N,240> |
|                                                                          |                                                             |
| キャブ (6) <210,N,240>・・・・・・・ 273<br>CAB (6) <210,N,240>                    | ウインドガード <210,N,240> 283<br>WINDOW GUARD <210,N,240>         |
|                                                                          |                                                             |
|                                                                          |                                                             |
| キャブ (7) 275<br>CAB (7)                                                   | キャブミラー 285<br>CAB MIRROR                                    |
|                                                                          |                                                             |
|                                                                          |                                                             |