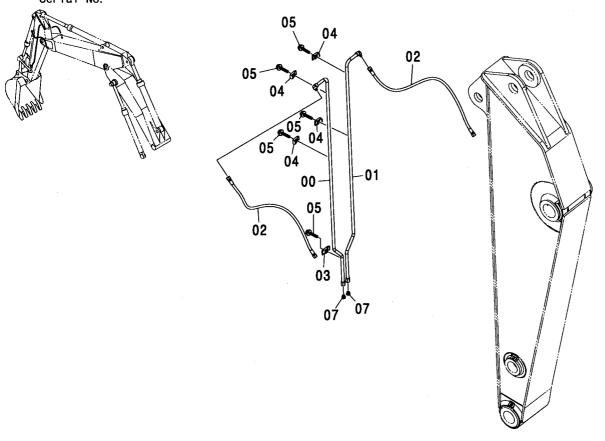

|                    |            |                                             | ··     |
|             |                  |                 |               |             |                     |                    |            |                                             |        |
|             |                  |                 |               |             |                     |                    |            |                                             |        |
|             |                  |                 |               |             |                     |                    |            |                                             |        |

#### クイックヒッチ配管(2.03Mアーム)〈210, N, 240〉 QUICKHITCH PIPING(2.03M ARM)〈210, N, 240〉

適用号機 Serial No. 100001-



| 符号<br>ITEM | 部品番号<br>PART NO. | 部 品 名           | PART NAME   | 数量<br>Q'TY | サービス<br>コード<br>S. C | 適用号機<br>SERIAL NO. | 互換性<br>ICA | 代替 部<br>REPLACE<br>PART<br>部品番号<br>PART NO. | 数量     |
|------------|------------------|-----------------|-------------|------------|---------------------|--------------------|------------|---------------------------------------------|--------|
| 00         | 8091070          | <b>パイプ</b>      | PIPE        | 1          |                     |                    |            |                                             |        |
| 01         | 8091071          | パイプ             | PIPE        | 1          |                     |                    |            |                                             |        |
| 02         | 4488486          | <b>ホ