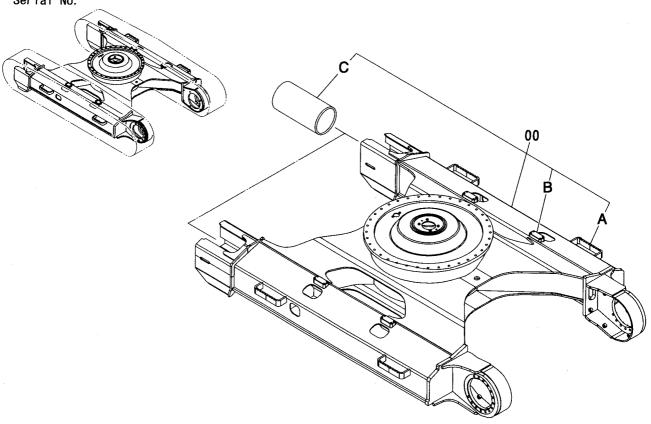

|
|                         |                                          |                                                                                                                 |                                          |                  |                     |                    |            |                                              |                           |
|                         |                                          |                                                                                                                 |                                          |                  |                     |                    |            |                                              |                           |

### トラックフレーム〈240〉 TRACK FRAME〈240〉



| 符号<br>ITEM              | 部品番号<br>PART NO.                         | 部 品 名                                             | PART NAME                                     | 数量<br>0' TY      | サービス<br>コード<br>S. C | 適用号機<br>SERIAL NO. | 互換性<br>ICA | 代替 部<br>REPLACE<br>PART<br>部品番号<br>PART NO. | 数量 |
|-------------------------|------------------------------------------|---------------------------------------------------|-----------------------------------------------|------------------|---------------------|--------------------|------------|---------------------------------------------|----|
| 00<br>00A<br>00B<br>00C | 5009130<br>4446989<br>3087108<br>4412680 | フレーム: トラック<br>・ステップ<br>・プ・ラケット<br>・カ・イト・: スプ・リンク・ | FRAME; TRACK • STEP • BRACKET • GUIDE; SPRING | 1<br>4<br>4<br>2 | W<br>W