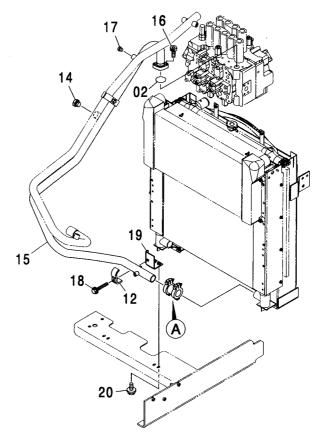

| 102899-D03/04      |            |                                             |        |   |
| 20         | J271030          | ホ゛ルト;セムス                       | BOLT; SEMS   | 2           | D                   | D03/05-            | Т          | J901030                                     | 2      |   |
|            |                  |                                |              |             |                     |                    |            | J222010                                     | 2      |   |
|            |                  |                                |              |             |                     |                    |            |                                             |        |   |

## リターン配管 (2) <N, 240> RETURN PIPING (2) <N, 240>







| 符号<br>ITEM | 部品番号<br>PART NO. | 部 品 名                          | PART NAME    | 数量<br>0' TY | サービス<br>コード<br>S. C | 適用号機<br>SERIAL NO. | 互換性<br>ICA | 代替音<br>REPLACE<br>PART<br>部品番号<br>PART NO. | 数量 |
|------------|------------------|--------------------------------|--------------|-------------|---------------------|--------------------|------------|--------------------------------------------|----|
| 02         | A811040          | 0-リング                          | O-RING       | 1           |                     |                    |            |                                            |    |
| 06         | 4069801          | カツフ゜リンク゛                       | COUPLING     | 1           |                     |                    |            |