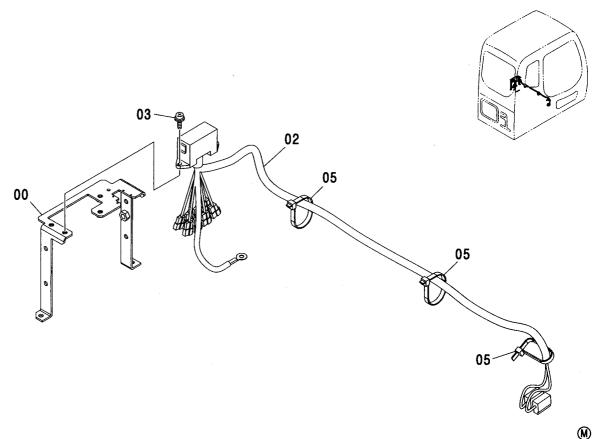

コンソールカバー [手動エンジンコントロール] <200,E,H,K> …… 149 電気部品 (A) <N,240> · · · · · · 159 CONSOLE COVER [MANUAL ENGINE CONTROL] <200,E,H,K> ELECTRIC PARTS (A) <N,240> 右カバー …………………………… 151 電気部品 (B) ...... 161 RIGHT COVER ELECTRIC PARTS (B) ラジオ (AM/FM) ······ 153 電気部品 (C) <200,210,H,K> ······· 163 RADIO (AM/FM) ELECTRIC PARTS (C) <200,210,H,K> ラジオレス用品 …………………… 155 電気部品 (C) <N,240> ······· 165 RADIO LESS PARTS ELECTRIC PARTS (C) <N,240> コントロールユニット …………………… 156 電気部品 (D) [自動エンジンコントロール] <200,210,H,K,N,240> · · · · · · 167 CONTROL UNIT ELECTRIC PARTS (D) [AUTO. ENGINE CONTROL] <200,210,H,K,N,240> 電気部品 (A) <200,E,210,H,K> ············ 157 電気部品 (D) [手動エンジンコントロール] <200,E,H,K> ・・・・・・・・ 169 ELECTRIC PARTS (A) <200,E,210,H,K> ELECTRIC PARTS (D) [MANUAL ENGINE CONTROL] <200,E,H,K>

電気部品 (E) [自動エンジンコントロール] <200,210,H,K,N,240> ・・・・・ 171
ELECTRIC PARTS (E) [AUTO. ENGINE CONTROL] <200,210,H,K,N,240>

電気部品 (E) [自動エンジンコントロール] <E> ·············· 173 ELECTRIC PARTS (E) [AUTO. ENGINE CONTROL] <E>

電気部品 (E) [手動エンジンコントロール] <200,E,H,K> ・・・・・・・・ 175 ELECTRIC PARTS (E) [MANUAL ENGINE CONTROL] <200,E,H,K>

電気部品 (F) [手動エンジンコントロール] <200,E,H,K> ・・・・・・・・ 177 ELECTRIC PARTS (F) [MANUAL ENGINE CONTROL] <200,E,H,K>