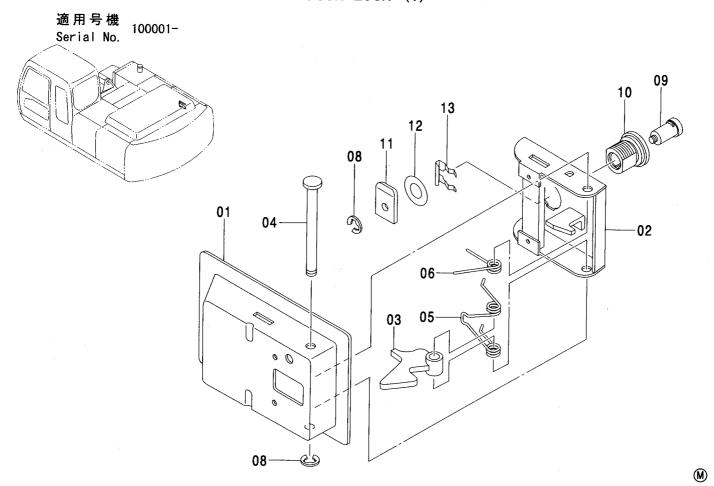

キャブ(ガード座付)<210,N,240> ············ 247 キャブ (2) [HG タイプ] <K> ······ 257 CAB (WITH GUARD SEAT) <210,N,240> CAB (2) [HG-Type] <K> キャブ(バンダルフック付)<210,N,240> ··· 248 キャブ (2) <210,N,240> ······ 259 CAB (WITH VANDAL HOOK) <210,N,240> CAB (2) <210,N,240> キャブ (OPG) <210,N,240> …… 249 CAB (OPG) <210,N,240> CAB (3) キャブ (1) <200,E,210,H,N,240> ······ 251 キャブ (3)[バンダルフック付] <210,N,240> ······· 263 CAB (1) <200,E,210,H,N,240> CAB (3) [WITH VANDAL HOOK] <210,N,240> キャブ (1) [HG タイプ] <K> ······ 253 キャブ (4) ………………………… 265 CAB (1) [HG-Type] <K> CAB (4) キャブ (2) <200,E,H> …………… 255 キャブ (5) <200,E,H,K> ······ 267 CAB (2) <200,E,H> CAB (5) <200,E,H,K>

| キャブ (5) <210,N,240> 269 CAB (5) <210,N,240>                              | キャブ(8) [OPG] <210,N,240> 279<br>CAB (8) [OPG] <210,N,240>   |
|--------------------------------------------------------------------------|-------------------------------------------------------------|
|                                                                          |                                                             |
| キャブ(6) <200,E,H> 270<br>CAB (6) <200,E,H>                                | キャブガード                                                      |
|                                                                          |                                                             |
| キャブ(6) [HG タイプ] <k> ·············· 271<br/>CAB (6) [HG-Type] <k></k></k> | キャブガード (OPG) <210,N,240> 281<br>CAB GUARD (OPG) <210,N,240> |
|                                                                          |                                                             |
| キャブ (6) <210,N,240>・・・・・・・ 273<br>CAB (6) <210,N,240>                    | ウインドガード <210,N,240> 283<br>WINDOW GUARD <210,N,240>         |
|                                                                          |                                                             |
|                                                                          |                                                             |
| キャブ (7) 275<br>CAB (7)                                                   | キャブミラー 285<br>CAB MIRROR                                    |
|                                                                          |                                                             |
|                                                                          |                                                             |