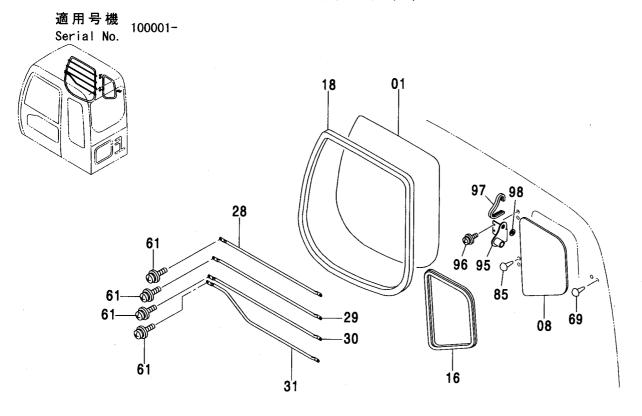

キャブ(ガード座付)<210,N,240> ············ 247 キャブ (2) [HG タイプ] <K> ······ 257 CAB (WITH GUARD SEAT) <210,N,240> CAB (2) [HG-Type] <K> キャブ(バンダルフック付)<210,N,240> ··· 248 キャブ (2) <210,N,240> ······ 259 CAB (WITH VANDAL HOOK) <210,N,240> CAB (2) <210,N,240> キャブ (OPG) <210,N,240> …… 249 CAB (OPG) <210,N,240> CAB (3) キャブ (1) <200,E,210,H,N,240> ······ 251 キャブ (3)[バンダルフック付] <210,N,240> ······· 263 CAB (1) <200,E,210,H,N,240> CAB (3) [WITH VANDAL HOOK] <210,N,240> キャブ (1) [HG タイプ] <K> ······ 253 キャブ (4) ………………………… 265 CAB (1) [HG-Type] <K> CAB (4) キャブ (2) <200,E,H> …………… 255 キャブ (5) <200,E,H,K> ······ 267 CAB (2) <200,E,H> CAB (5) <200,E,H,K>

| キャブ (5) <210,N,240> 269 CAB (5) <210,N,240>                              | キャブ(8) [OPG] <210,N,240> 279<br>CAB (8) [OPG] <210,N,240>   |
|--------------------------------------------------------------------------|-------------------------------------------------------------|
|                                                                          |                                                             |
| キャブ(6) <200,E,H> 270<br>CAB (6) <200,E,H>                                | キャブガード                                                      |
|                                                                          |                                                             |
| キャブ(6) [HG タイプ] <k> ·············· 271<br/>CAB (6) [HG-Type] <k></k></k> | キャブガード (OPG) <210,N,240> 281<br>CAB GUARD (OPG) <210,N,240> |
|                                                                          |                                                             |
| キャブ (6) <210,N,240>・・・・・・・ 273<br>CAB (6) <210,N,240>                    | ウインドガード <210,N,240> 283<br>WINDOW GUARD <210,N,240>         |
|                                                                          |                                                             |
|                                                                          |                                                             |
| キャブ (7) 275<br>CAB (7)                                                   | キャブミラー 285<br>CAB MIRROR                                    |
|                                                                          |                                                             |
|                                                                          |                                                             |