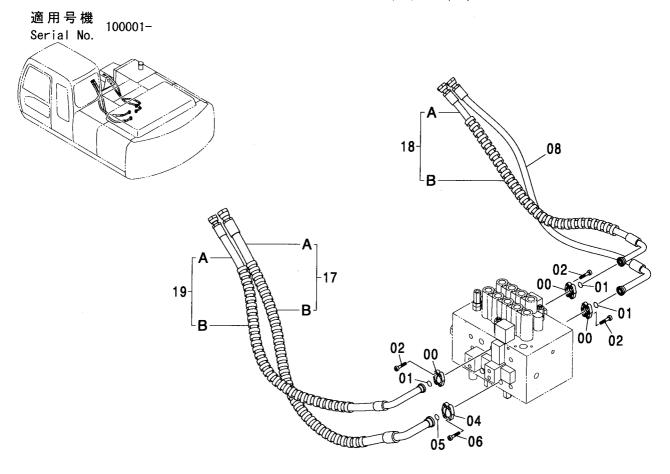

# **CONTENTS**

H ARM 2.91M

H アーム 2.91M …………433

フロントアタッチメント( モノブーム) FRONT-END ATTACHMENTS (MONO BOOM)

K アーム 2.91M ……… 435 K ARM 2.91M

ブーム <210,H,N,240> ······ 425

リンクA <200,E,210,H,N,240> …… 437 LINK A <200,E,210,H,N,240>

アーム 2.22M <200,E,H,K> ······ 429 ARM 2.22M <200,E,H,K>

K BOOM

ポジショニングシリンダ (2P-ブーム) <210,N,240> … 506 POSITIONING CYLINDER (2P-BOOM) <210,N,240>

給脂配管 (2P-ブーム) <210,N,240> ·········· 507 LUBRICATE PIPING (2P-BOOM) <210,N,240>