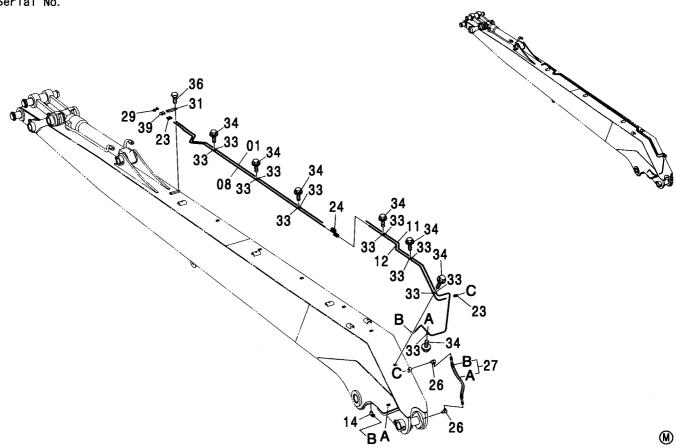

CONTROL-6868

装置名称 ページ GROUP NAME PAGE 適用号機 SERIAL NO. ロケーション LOCATION

カウンタウェイト <200,E,210> (B タイプ) <H,K> … 007 COUNTERWEIGHT <200,E,210> (B TYPE) <H,K>

上 部 旋 回 体 UPPERSTRUCTURE

フレーム <200,E,210,H,K> ...... 001 FRAME <200,E,210,H,K>