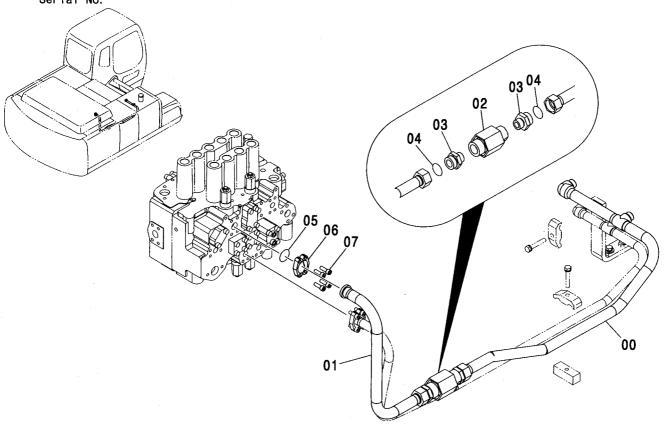

rol of the control of the control of the control of the control of the control of the control of the control of the control of the control of the control of the control of the control of the control of the control of the control of the control of the control of the control of the control of the control of the control of the control of the control of the control of the control of the control of the control of the control of the control of the control of the control of the control of the control of the control of the control of the control of the control of the control of the control of the control of the control of the control of the control of the control of the control of the co |                                       |    |

### ブームボトム配管(スーパーロング) BOOM BOTTOM PIPING(RIVER MAINTENANCE)





|                       |                  |                                       |                    |             |                     |                    |            |                                             | M  |
|-----------------------|------------------|---------------------------------------|--------------------|-------------|---------------------|--------------------|------------|---------------------------------------------|----|
| <del>符号</del><br>ITEM | 部品番号<br>PART NO. | 部 品 名                                 | PART NAME          | 数量<br>Q' TY | サービス<br>コード<br>S. C | 適用号機<br>SERIAL NO. | 互換性<br>ICA | 代替部<br>REPLACE/<br>PART<br>部品番号<br>PART NO. | 数量 |
| 00                    | 8083110          | パイプ                                   | PIPE               | 1