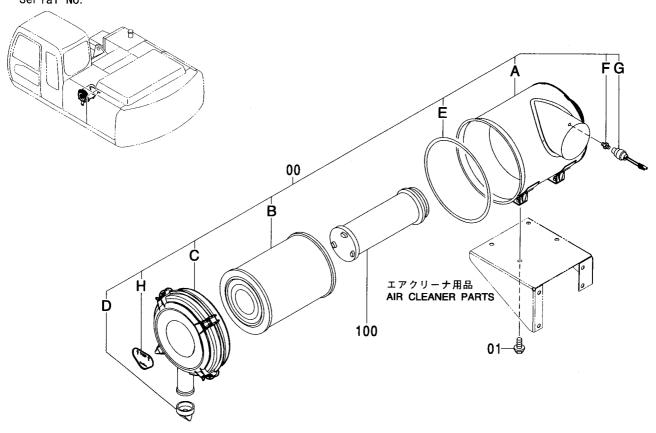

#### その他 **E T C** .

## Етс

2 WAYマルチレバー [STD] ……………… 643 2 WAY MULTI LEVER [STD]

2 WAY マルチレバー配管 [STD] …… 645 2 WAY MULTI LEVER PIPING [STD]

工 具 TOOLS

工具 ······ 653 TOOLS