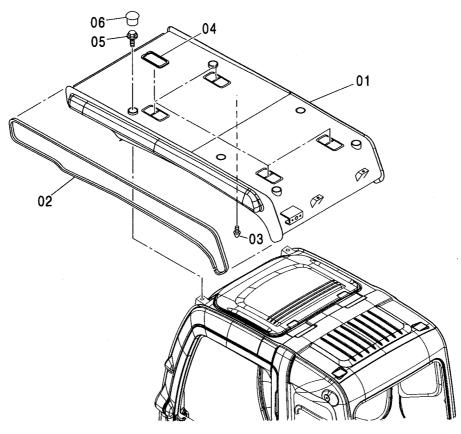

キャブ(ガード座付)<210,N,240> ············ 247 キャブ (2) [HG タイプ] <K> ······ 257 CAB (WITH GUARD SEAT) <210,N,240> CAB (2) [HG-Type] <K> キャブ(バンダルフック付)<210,N,240> ··· 248 キャブ (2) <210,N,240> ······ 259 CAB (WITH VANDAL HOOK) <210,N,240> CAB (2) <210,N,240> キャブ (OPG) <210,N,240> …… 249 CAB (OPG) <210,N,240> CAB (3) キャブ (1) <200,E,210,H,N,240> ······ 251 キャブ (3)[バンダルフック付] <210,N,240> ······· 263 CAB (1) <200,E,210,H,N,240> CAB (3) [WITH VANDAL HOOK] <210,N,240> キャブ (1) [HG タイプ] <K> ······ 253 キャブ (4) ………………………… 265 CAB (1) [HG-Type] <K> CAB (4) キャブ (2) <200,E,H> …………… 255 キャブ (5) <200,E,H,K> ······ 267 CAB (2) <200,E,H> CAB (5) <200,E,H,K>