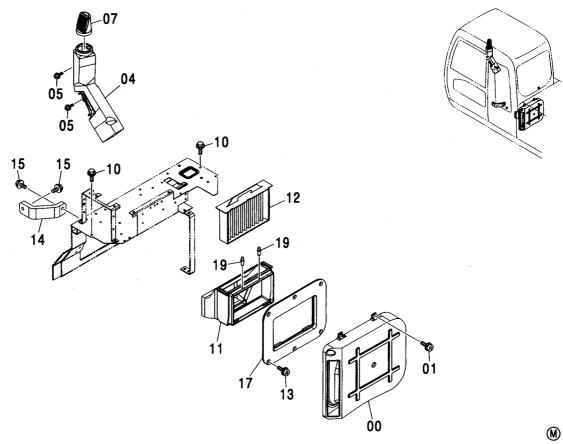

|          |
|                   |                  |                    |                 |       |     |                    |            |                                            |          |
|                   |                  |                    |                 |       |     |                    |            |                                            |          |
|                   |                  |                    |                 |       |     |                    |            |                                            |          |
|                   |                  |                    |                 |       |     |                    |            | ,                                          |          |

ダクト DUCT

適用号機 Serial No. 100001-



| 符号<br>ITEM | 部品番号<br>PART NO. | 部 品 名                    | PART NAME                | 数量<br>Q' TY | サービス<br>コード<br>S. C | 適用号機<br>SERIAL NO. | 互換性<br>ICA | 代替 部<br>REPLACE<br>PART<br>部品番号<br>PART NO. | ABLE<br>数量 |
|------------|------------------|--------------------------|--------------------------|-------------|---------------------|--------------------|------------|---------------------------------------------|------------|
| 00         | 4426160          | <b>ダクト</b>               | DUCT                     | 1           |                     |                    |            |                                             |            |
| 01         | J460616          | スクリユ;セムス                 | SCREW; SEMS              | 6           |                     |                    |