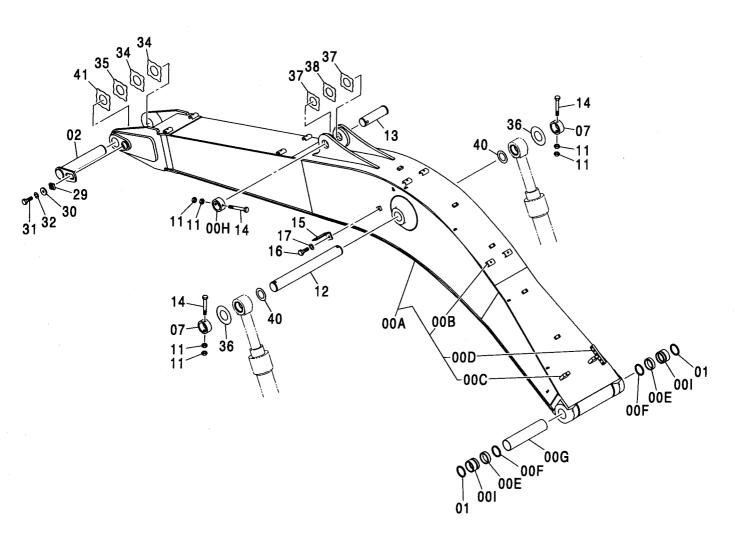

|
|                                        |                                         |
|                                        |                                         |
|                                        |                                         |
|                                        | ·                                       |
|                                        |                                         |
|                                        |                                         |
|                                        |                                         |
|                                        |                                         |
|                                        |                                         |

スタンダードブーム STD. BOOM





# スタンダードブーム STD. BOOM

| 符号<br>ITEM | 部品番号<br>PART NO. | 部 品 名           | PART NAME         | 数量<br>0' TY | コード | 適用号機<br>SERIAL NO. | 互換性 | 代替<br>REPLACE<br>PAR<br>部品番号<br>PART NO. | 数量 |
|------------|------------------|-----------------|-------------------|-------------|-----|--------------------|-----|------------------------------------------|----|
| 00A-1      | 7035538          | フ゛ーム アッセン       | BOOM ASS' Y       | 1           | 1   |                    |     |                                          |    |
| 00A        | 5005993          | · 7° -4         | -BOOM             | 1           |     |                    |     |                                          |    |
| 00B        | 9738322          | ・・シート;スクリュ      | ··SEAT; SCREW     | 8           | W   |