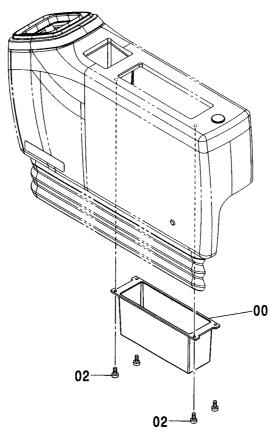

|       |
|            |                                         |                |                        |             |                     |                    |     |          |       |
|            |                                         |                |                        |             |                     |                    |     |          |       |
|            |                                         |                |                        |             |                     |                    |     |          |       |
|            |                                         |                |                        |             |                     |                    |     |          |       |

## ラジオレス用品 RADIO LESS PARTS

適用号機 Serial No. 100001-





|            |                    | (                                  | 02                       |             |                     |                    | <b>M</b> |                                              |                           |  |
|------------|--------------------|------------------------------------|--------------------------|-------------|---------------------|--------------------|----------|----------------------------------------------|---------------------------|--|
| 符号<br>ITEM | 部品番号<br>PART NO.   | 部 品 名                              | PART NAME                | 数量<br>0' TY | サービス<br>コード<br>S. C | 適用号機<br>SERIAL NO. | 互換性ICA   | 代 替 部<br>REPLACE<br>PART<br>部品番号<br>PART NO. | 形品<br>ABLE<br>「数量<br>Q'TY |  |
| 00<br>02   | 3090025<br>4361800 | <b>木° ケツト (R)</b><br>スクリ