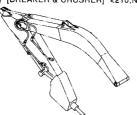

フロント配管 (3) [15型] ························· 546 FRONT PIPING (3) [TYPE 15]

メイン配管(ブレーカ&クラッシャ)<200,E,H,K> ····· 553 MAIN PIPING (BREAKER & CRUSHER) <200,E,H,K>

メイン配管(ブレーカ&クラッシャ)<210,N,240> ······ 555 MAIN PIPING (BREAKER & CRUSHER) <210,N,240>

ブーム配管(ブレーカ&クラッシャ)<200,E,H,K> …… 557 BOOM PIPING (BREAKER & CRUSHER) <200,E,H,K>

ブーム配管 (ブレーカ&クラッシャ){モノブーム]<210,N,240> ...... 559 BOOM PIPING (BREAKER & CRUSHER) [MONO BOOM] <210,N,240>

ブレーカ&クラッシャ部品 BREAKER & CRUSHER PARTS

操作ペダル(ブレーカ&クラッシャ) …… 549 CONTROL PEDAL (BREAKER & CRUSHER)

パイロット配管(ブレーカ&クラッシャ)…… 551 PILOT PIPING (BREAKER & CRUSHER)

アーム配管(ブレーカ&クラッシャ)<200,E,H,K> …… 564 ARM PIPING (BREAKER & CRUSHER) <200,E,H,K>

アーム配管 (2.03Mアーム) [ブレーカ & クラッシャ]<210,N,240> · · · 565
ARM PIPING (2.03M ARM) [BREAKER & CRUSHER] <210,N,240>