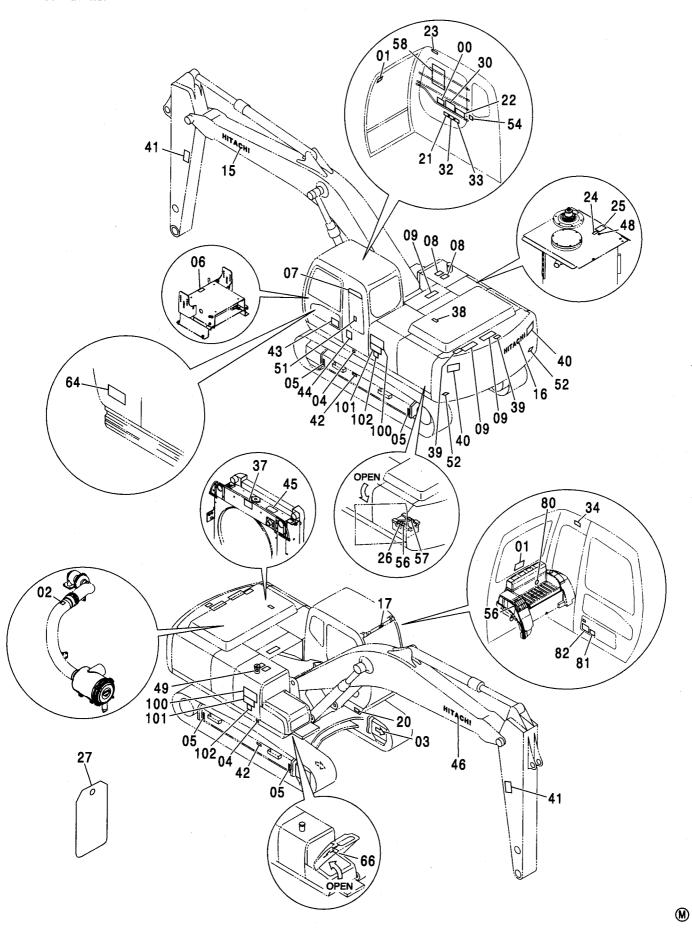

コンソールカバー [手動エンジンコントロール] <200,E,H,K> …… 149 電気部品 (A) <N,240> · · · · · · 159 CONSOLE COVER [MANUAL ENGINE CONTROL] <200,E,H,K> ELECTRIC PARTS (A) <N,240> 右カバー …………………………… 151 電気部品 (B) ...... 161 RIGHT COVER ELECTRIC PARTS (B) ラジオ (AM/FM) ······ 153 電気部品 (C) <200,210,H,K> ······· 163 RADIO (AM/FM) ELECTRIC PARTS (C) <200,210,H,K> ラジオレス用品 …………………… 155 電気部品 (C) <N,240> ······· 165 RADIO LESS PARTS ELECTRIC PARTS (C) <N,240> コントロールユニット …………………… 156 電気部品 (D) [自動エンジンコントロール] <200,210,H,K,N,240> · · · · · · 167 CONTROL UNIT ELECTRIC PARTS (D) [AUTO. ENGINE CONTROL] <200,210,H,K,N,240> 電気部品 (A) <200,E,210,H,K> ············ 157 電気部品 (D) [手動エンジンコントロール] <200,E,H,K> ・・・・・・・・ 169 ELECTRIC PARTS (A) <200,E,210,H,K> ELECTRIC PARTS (D) [MANUAL ENGINE CONTROL] <200,E,H,K>

電気部品 (E) [自動エンジンコントロール] <200,210,H,K,N,240> ・・・・・ 171
ELECTRIC PARTS (E) [AUTO. ENGINE CONTROL] <200,210,H,K,N,240>

電気部品 (E) [自動エンジンコントロール] <E> ·············· 173 ELECTRIC PARTS (E) [AUTO. ENGINE CONTROL] <E>

電気部品 (E) [手動エンジンコントロール] <200,E,H,K> ・・・・・・・・ 175 ELECTRIC PARTS (E) [MANUAL ENGINE CONTROL] <200,E,H,K>

電気部品 (F) [手動エンジンコントロール] <200,E,H,K> ・・・・・・・・ 177 ELECTRIC PARTS (F) [MANUAL ENGINE CONTROL] <200,E,H,K>

スイッチボックス[自動エンジンコントロール] <200,210,H,K,N,240>  $\cdots$  178 SWITCH BOX [AUTO. ENGINE CONTROL] <200,210,H,K,N,240>

スイッチボックス[自動エンジンコントロール] <E> …… 179 SWITCH BOX [AUTO. ENGINE CONTROL] <E>

衛星通信端末用品 ······················· 181
SATELLITE DATA COMMUNICATOR PARTS

追加前照灯 <200,210,H,K,N,240> ············ 183 FRONT HEAD LAMP <200,210,H,K,N,240>

追加前照灯 <E>························· 185 FRONT HEAD LAMP <E>

追加前照灯(4灯) <210,N,240> ············· 187 FRONT HEAD LAMP (4 LAMP) <210,N,240>

追加前照灯(2灯サンシェード下) <210,N,240> · · · · · · · · 189 FRONT HEAD LAMP (2 LAMP WITH SUNSHADE) <210,N,240>

ブームライトハーネス(モノブーム) ………… 201 追加前照灯(4灯サンシェード下) <210,N,240> · · · · 191 FRONT HEAD LAMP (4 LAMP WITH SUNSHADE) <210,N,240> BOOM LIGHT HARNESS (MONO BOOM) ブームライトハーネス (2P-ブーム) ……… 202 追加後照灯 <200,E,H,K> ······ 193 REAR HEAD LAMP <200,E,H,K> BOOM LIGHT HARNESS (2P-BOOM) 追加後照灯(1灯) <210,N,240> ······ 195 ブームライト(右)<200,E,H,K> ······ 203 REAR HEAD LAMP (1 LAMP) <210,N,240> BOOM LIGHT (R) <200,E,H,K> 追加後照灯(2灯) <210,N,240> ······ 197 ブームライト (右)[モノブーム] [ライトカバー付]<210,N,240> ········ 205 REAR HEAD LAMP (2 LAMP) <210,N,240> BOOM LIGHT (R) [MONO BOOM] [WITH LIGHT COVER] <210,N,240> 回転灯 <210,N,240> ······ 199 ブームライト (右)[2P-ブーム] [ライトカバー付]<210,N,240> ··· 207 ROTATING BEACON <210.N.240> BOOM LIGHT (R) [2P-BOOM] [WITH LIGHT COVER] <210,N,240> 追加ヒューズ <210,N,240> ····· 200 ホーン FUSE <210,N,240> **HORN** 