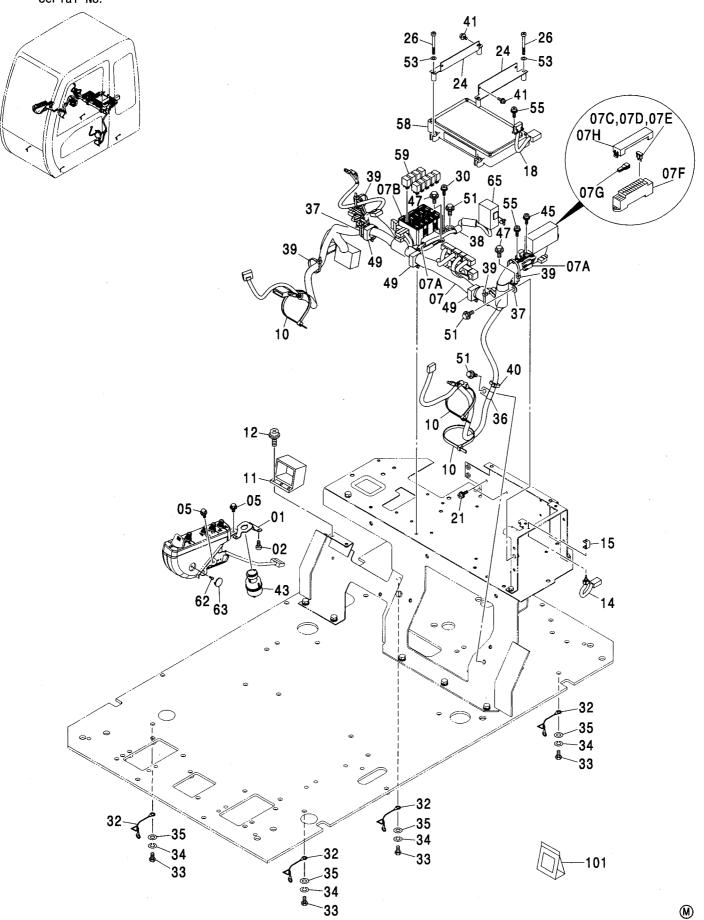

|             |               |      |                                     |      |
|           |          |                       |               |       | ĺ           |               |      |                                     |      |
|           |          |                       |               |       |             |               |      | ĺ                                   |      |
|           |          |                       |               |       |             |               |      |                                     |      |
|           | L        |                       |               |       |             |               |      |                                     |      |

電気部品(E)[自動エンジンコントロール]〈E〉 ELECTRIC PARTS(E)[AUTO. ENGINE CONTROL]〈E〉

適用号機 Serial No. 100001-



# 電気部品(E)[自動エンジンコントロール] <E>ELECTRIC PARTS(E) [AUTO. ENGINE CONTROL] <E>

| 符号   | 部品番号     | 部品名                 | PART NAME      | 数量    | サービスコード | 適用号機       | 互換        | 代替 部<br>REPLACE<br>PART |     |
|------|----------|---------------------|----------------|-------|---------|------------|-----------|-------------------------|-----|
| ITEM | PART NO. | не на п             | I ANT NAME     | Q' TY | S. C    | SERIAL NO. | 性<br>I CA | 部品番号<br>PART NO.        | 数量  |
| 01   | 3087882  | <b>プラケット</b>        | BRACKET        | 1     |         |            |           | TAKE NO.                | 4 1 |
| 02   | 4361800  | スクリユ;タツヒ゜ンク゛        | SCREW; TAPPING | 3     |         |            |           | !                       |     |
| 05   | J010814  | <b>ボルト;セムス</b>      | BOLT; SEMS