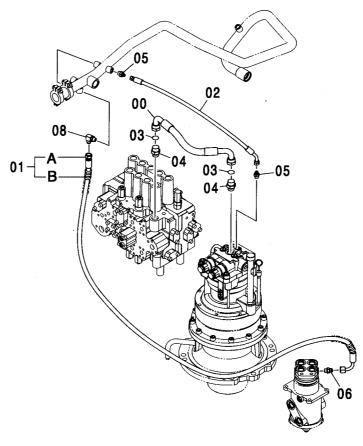

CONTROL-6868

装置名称 ページ GROUP NAME PAGE 適用号機 SERIAL NO. ロケーション LOCATION

カウンタウェイト <200,E,210> (B タイプ) <H,K> … 007 COUNTERWEIGHT <200,E,210> (B TYPE) <H,K>

上 部 旋 回 体 UPPERSTRUCTURE

フレーム <200,E,210,H,K> ...... 001 FRAME <200,E,210,H,K>

ブームフートピン ……………………… 005 BOOM FOOT PIN

センタージョイント部品(上部旋回体) …… 006 CENTER JOINT PARTS (UPPERSTRUCTURE)

カウンタウェイト(鋳物) <N>…………… 009 COUNTERWEIGHT (IRON CASTING) <N>

カウンタウェイト <N,240> ……………… 010 COUNTERWEIGHT <N,240>