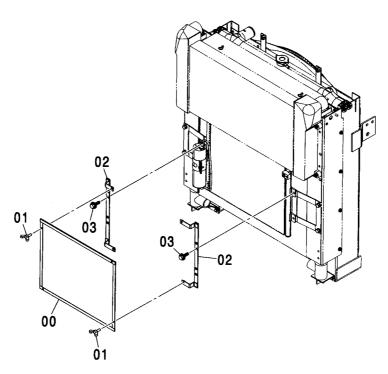

CONTROL-6868

装置名称 ページ GROUP NAME PAGE 適用号機 SERIAL NO. ロケーション LOCATION

カウンタウェイト <200,E,210> (B タイプ) <H,K> … 007 COUNTERWEIGHT <200,E,210> (B TYPE) <H,K>

上 部 旋 回 体 UPPERSTRUCTURE

フレーム <200,E,210,H,K> ...... 001 FRAME <200,E,210,H,K>