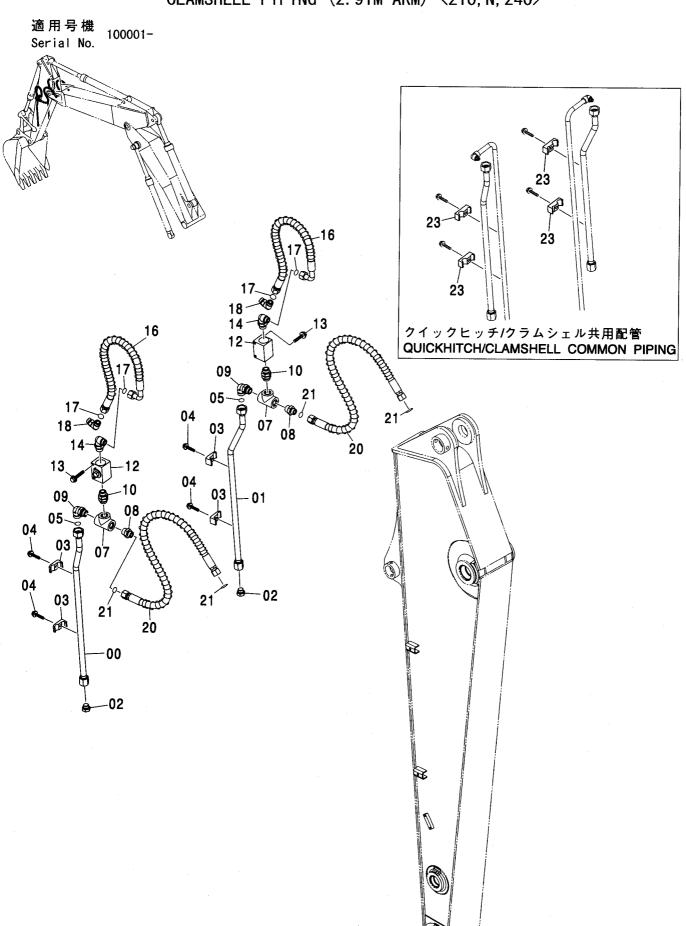

|            |     |                                     |            |
|             |          |                         |             |       |             |            |     |                                     |            |
|             |          |                         |             |       |             |            |     |                                     |            |
|             |          |                         |             |       |             |            |     |                                     |            |
|             |          |                         |             |       |             |            |     |                                     |            |

### クラムシェル配管(2.91Mアーム)〈210, N, 240〉 CLAMSHELL PIPING(2.91M ARM)〈210, N, 240〉



M

## クラムシェル配管(2.91Mアーム)〈210, N, 240〉 CLAMSHELL PIPING(2.91M ARM)〈210, N, 240〉

| 符号<br>ITEM  | 部品番号<br>PART NO. | 部 品 名                 | PART NAME   | 数量<br>0' TY | サービス<br>コード<br>S. C | 適用号機<br>SERIAL NO. | 互換性<br>ICA | 代替音<br>REPLACE<br>PAR<br>部品番号<br>PART NO. | 数量     |
|-------------|------------------|-----------------------|-------------|-------------|---------------------|--------------------|------------|-------------------------------------------|--------|
| 00          | 8091111          | <b>パイプ</b>            | PIPE        | 1           |                     |                    |            |                                           | 1      |
| 01          | 8091112          | <b>パイプ</b>            | PIPE        | 1           |                     |                    |