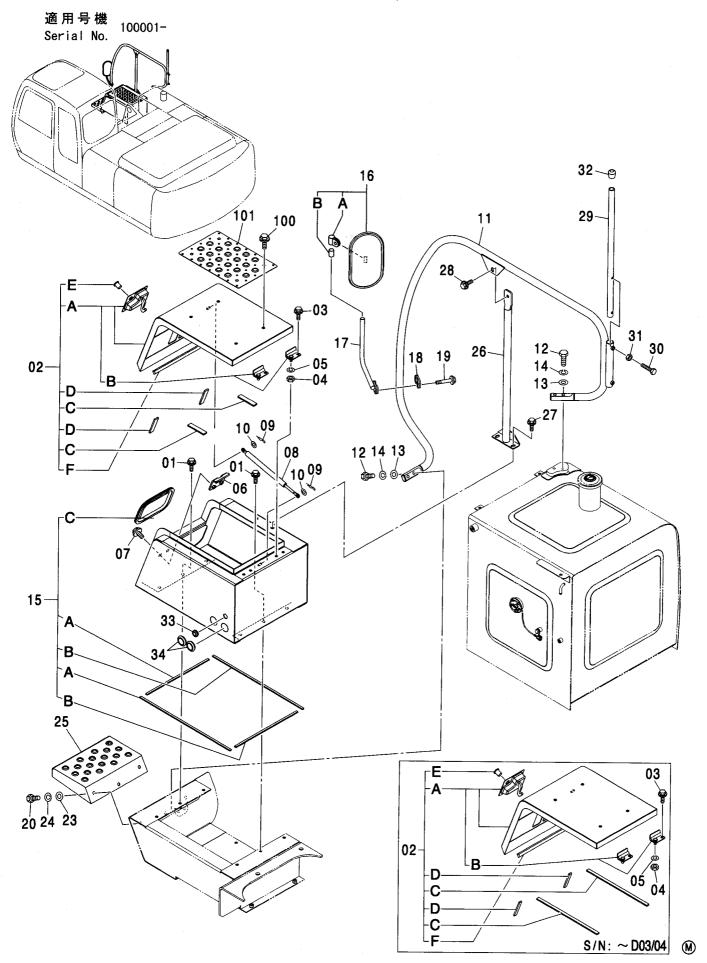

キャブ(ガード座付)<210,N,240> ············ 247 キャブ (2) [HG タイプ] <K> ······ 257 CAB (WITH GUARD SEAT) <210,N,240> CAB (2) [HG-Type] <K> キャブ(バンダルフック付)<210,N,240> ··· 248 キャブ (2) <210,N,240> ······ 259 CAB (WITH VANDAL HOOK) <210,N,240> CAB (2) <210,N,240> キャブ (OPG) <210,N,240> …… 249 CAB (OPG) <210,N,240> CAB (3) キャブ (1) <200,E,210,H,N,240> ······ 251 キャブ (3)[バンダルフック付] <210,N,240> ······· 263 CAB (1) <200,E,210,H,N,240> CAB (3) [WITH VANDAL HOOK] <210,N,240> キャブ (1) [HG タイプ] <K> ······ 253 キャブ (4) ………………………… 265 CAB (1) [HG-Type] <K> CAB (4) キャブ (2) <200,E,H> …………… 255 キャブ (5) <200,E,H,K> ······ 267 CAB (2) <200,E,H> CAB (5) <200,E,H,K>

| キャブ (5) <210,N,240> 269 CAB (5) <210,N,240>                              | キャブ(8) [OPG] <210,N,240> 279<br>CAB (8) [OPG] <210,N,240>   |
|--------------------------------------------------------------------------|-------------------------------------------------------------|
|                                                                          |                                                             |
| キャブ(6) <200,E,H> 270<br>CAB (6) <200,E,H>                                | キャブガード                                                      |
|                                                                          |                                                             |
| キャブ(6) [HG タイプ] <k> ·············· 271<br/>CAB (6) [HG-Type] <k></k></k> | キャブガード (OPG) <210,N,240> 281<br>CAB GUARD (OPG) <210,N,240> |
|                                                                          |                                                             |
| キャブ (6) <210,N,240>・・・・・・・ 273<br>CAB (6) <210,N,240>                    | ウインドガード <210,N,240> 283<br>WINDOW GUARD <210,N,240>         |
|                                                                          |                                                             |
|                                                                          |                                                             |
| キャブ (7) 275<br>CAB (7)                                                   | キャブミラー 285<br>CAB MIRROR                                    |
|                                                                          |                                                             |
|                                                                          |                                                             |