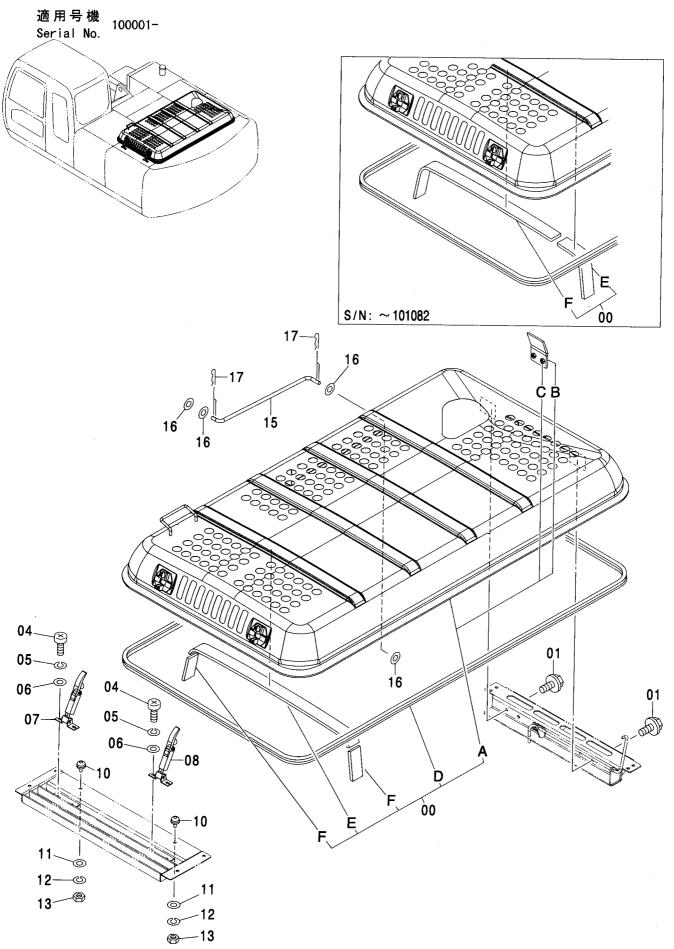

|
| · · · · · · · · · · · · · · · · · · ·  |   |                                        |
|                                        |   |                                        |
|                                        |   |                                        |
|                                        |   |                                        |
|                                        |   |                                        |
| ·                                      |   |                                        |
|                                        |   |                                        |
| ······································ |   | ······································ |

# エンジンカバー <200, E, 210, H, K> ENGINE COVER <200, E, 210, H, K>



**M** 

## エンジンカバー〈200, E, 210, H, K〉 ENGINE COVER〈200, E, 210, H, K〉

| 符号   | 部品番号     | 部 品 名           | PART NAME            | 数量    | サービスコード | 適用号機       | 互換        | 代 替 音<br>REPLACE<br>PAR |            |
|------|----------|-----------------|----------------------|-------|---------|------------|-----------|-------------------------|------------|
| ITEM | PART NO. |                 | _                    | Q' TY | S. C    | SERIAL NO. | IE<br>ICA | 部品番号<br>PART NO.        | 数量<br>O'TY |
| 00   | 9184933  | カパー;エンジン アッセン   | COVER; ENGINE ASS' Y | 1     |         |            | 1.0.      | 17311 110.              | 1          |
| 00A  | 5006772  | ・カハ゛ー;エンシ゛ン     | -COVER; ENGINE       | 1     |         |            |           |                         |            |
| 00B  | 308