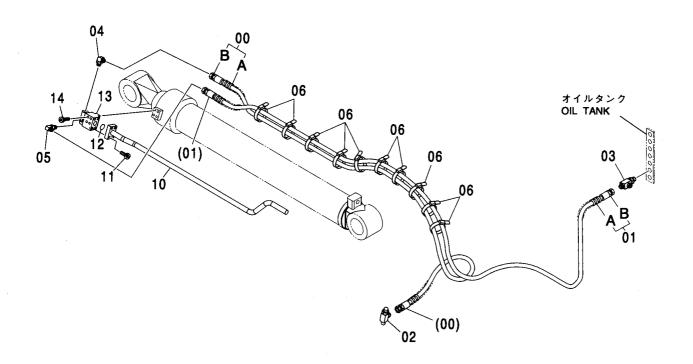

|                                       |                                       |                                         |                                       |
|                                         |                                        |                                       | · · · · · · · · · · · · · · · · · · · | ·                                       |                                       |
|                                         |                                        |                                       |                                       |                                         |                                       |

ホースラプチャーバルブ配管(ポジショニング)[ISO 仕様] [2P-ブーム]:2 HOSE RUPTURE VALVE PIPING (POSITIONING) [ISO SPEC.] [2P-BOOM]:2 適用号機 Serial No.





ホースラプチャーバルブ配管(ポジショニング)[ISO 仕様] [2P-ブーム] :2 HOSE RUPTURE VALVE PIPING(POSITIONING)[ISO SPEC.] [2P-BOOM] :2

| 符号<br>ITEM  | 部品番号<br>PART NO.                       | 部 品 名            | PART NAME              | 数量<br>Q'TY | コードー | 適用号機<br>SERIAL NO. | 互換性ICA