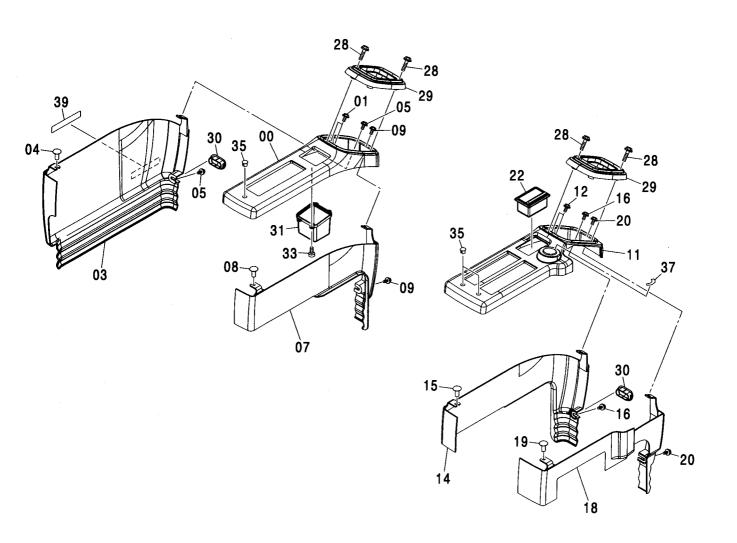

キャブ(ガード座付)<210,N,240> ············ 247 キャブ (2) [HG タイプ] <K> ······ 257 CAB (WITH GUARD SEAT) <210,N,240> CAB (2) [HG-Type] <K> キャブ(バンダルフック付)<210,N,240> ··· 248 キャブ (2) <210,N,240> ······ 259 CAB (WITH VANDAL HOOK) <210,N,240> CAB (2) <210,N,240> キャブ (OPG) <210,N,240> …… 249 CAB (OPG) <210,N,240> CAB (3) キャブ (1) <200,E,210,H,N,240> ······ 251 キャブ (3)[バンダルフック付] <210,N,240> ······· 263 CAB (1) <200,E,210,H,N,240> CAB (3) [WITH VANDAL HOOK] <210,N,240> キャブ (1) [HG タイプ] <K> ······ 253 キャブ (4) ………………………… 265 CAB (1) [HG-Type] <K> CAB (4) キャブ (2) <200,E,H> …………… 255 キャブ (5) <200,E,H,K> ······ 267 CAB (2) <200,E,H> CAB (5) <200,E,H,K>

| キャブ (5) <210,N,240> 269 CAB (5) <210,N,240>                              | キャブ(8) [OPG] <210,N,240> 279<br>CAB (8) [OPG] <210,N,240>   |
|--------------------------------------------------------------------------|-------------------------------------------------------------|
|                                                                          |                                                             |
| キャブ(6) <200,E,H> 270<br>CAB (6) <200,E,H>                                | キャブガード                                                      |
|                                                                          |                                                             |
| キャブ(6) [HG タイプ] <k> ·············· 271<br/>CAB (6) [HG-Type] <k></k></k> | キャブガード (OPG) <210,N,240> 281<br>CAB GUARD (OPG) <210,N,240> |
|                                                                          |                                                             |
| キャブ (6) <210,N,240>・・・・・・・ 273<br>CAB (6) <210,N,240>                    | ウインドガード <210,N,240> 283<br>WINDOW GUARD <210,N,240>         |
|                                                                          |                                                             |
|                                                                          |                                                             |
| キャブ (7) 275<br>CAB (7)                                                   | キャブミラー 285<br>CAB MIRROR                                    |
|                                                                          |                                                             |
|                                                                          |                                                             |