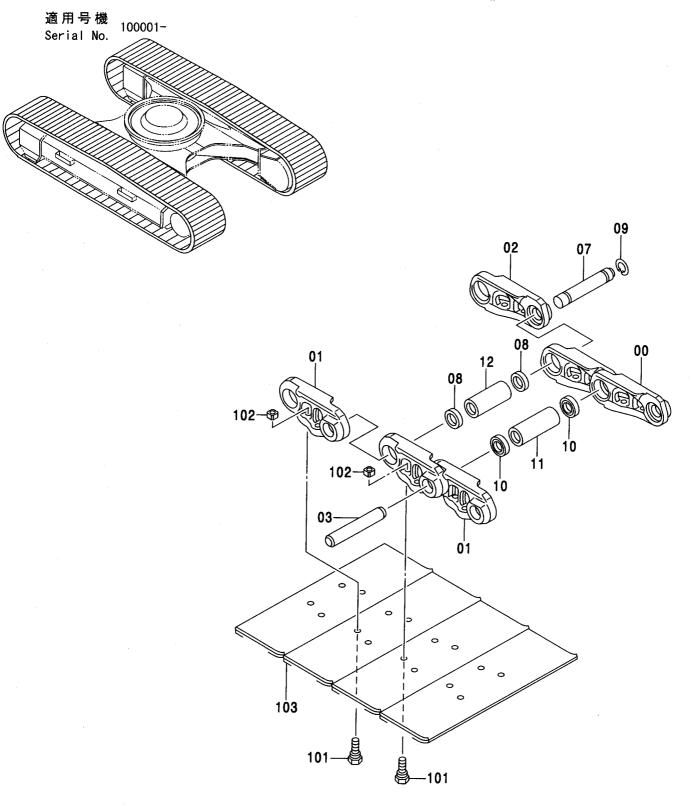

トラックフレーム(スタンダードトラック)<H,K> … 358 トラックガード (強化型 X 4) <H,N> ············ 364 TRACK FRAME (STD. TRACK) <H,K> TRACK GUARD (HEAVY DUTY TYPE X 4) <H,N> トラックフレーム(LC トラック)<200,E,210>…… 359 トラックガード (強化型 X 2) ………… 365 TRACK FRAME (LC TRACK) <200,E,210> TRACK GUARD (HEAVY DUTY TYPE X 2) トラックフレーム(LC トラック)<H,K> …… 360 フルトラックガード(スタンダードトラック) …… 366 TRACK FRAME (LC TRACK) <H,K> FULL-LENGTH TRACK GUARD (STD. TRACK) トラックフレーム <N> ………………… 361 フルトラックガードキット (スタンダードトラック) 367 TRACK FRAME <N> FULL-LENGTH TRACK GUARD KIT (STD. TRACK) トラックフレーム <240> ……………… 362 フルトラックガード (LC トラック) ······ 368 TRACK FRAME <240> FULL-LENGTH TRACK GUARD (LC TRACK) トラックガード <200,E,210,K,N> …… 363 フルトラックガードキット (LC トラック)…… 369 TRACK GUARD <200,E,210,K,N> FULL-LENGTH TRACK GUARD KIT (LC TRACK)