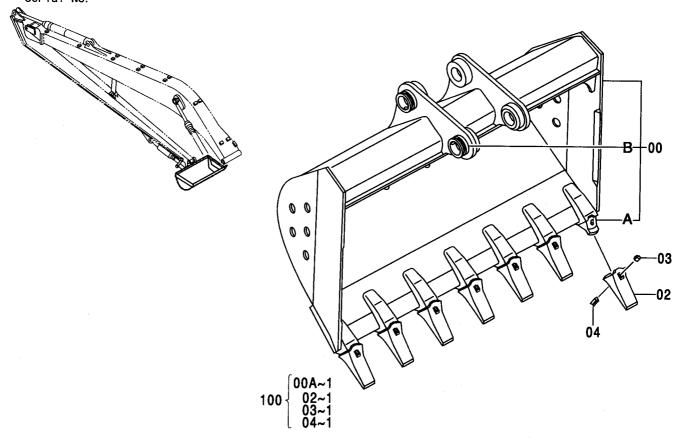

# CONTENTS

ホースラプチャーバルブ配管(ポジショニング)[ISO 仕様] [2P-ブーム]:2  $\cdots 531$ HOSE RUPTURE VALVE PIPING (POSITIONING) [ISO SPEC.] [2P-BOOM]:2

バケット 0.4 [新JIS] ······ 539 **BUCKET 0.4 [JIS 94]** 

バケット 0.5 [新JIS] ······ 540 BUCKET 0.5 [JIS 94]