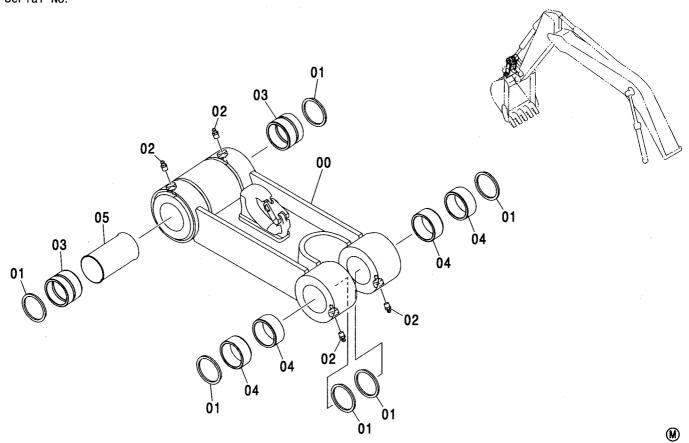

| 2                     |          |            |                                             |                          |
|                      |                                                    |                                                     |                                                        |                       |          |            |                                             |                          |
|                      |                                                    |                                                     |                                                        |                       |          |            |                                             |                          |

# リンク A(フック付)〈K〉 LINK A(WITH HOOK)〈K〉



| <del>符号</del><br>ITEM | 部品番号<br>PART NO.                        | 部 品 名                                        | PART NAME                               | 数量<br>Q'TY       | サービス<br>コード<br>S. C | 適用号機<br>SERIAL NO. | 互<br>換<br>性<br>ICA | 数量<br>Q'TY |
|-----------------------|-----------------------------------------|----------------------------------------------|-----------------------------------------|------------------|---------------------|--------------------|--------------------|------------|
| 00<br>01<br>02        | 8083028<br>7039869<br>4067902<br>J75481 | リンク<br>・リンク<br>・シール;タ* スト<br>・フイツテンク*;ク* リース | LINK -LINK -SEAL; DUST -FITTING; GREASE | 1<br>1<br>6<br>4 |                     |                    |                    |            |
| 03<br>04<br>05        | 4443882<br>43