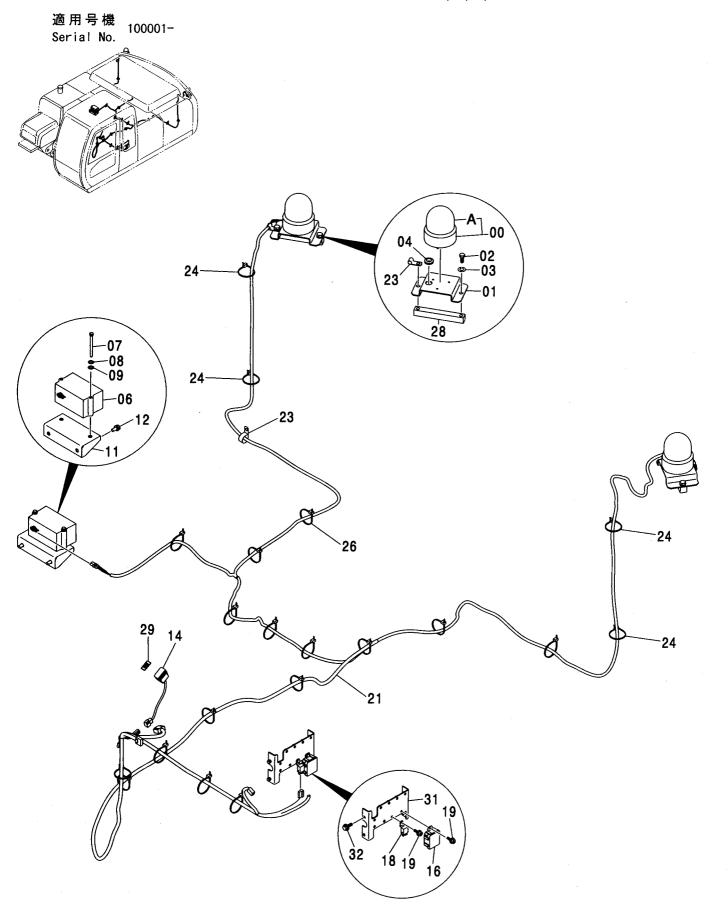

追加前照灯 <200,210,H,K,N,240> ············ 183 FRONT HEAD LAMP <200,210,H,K,N,240>

追加前照灯 <E>························· 185 FRONT HEAD LAMP <E>

追加前照灯(4灯) <210,N,240> ············· 187 FRONT HEAD LAMP (4 LAMP) <210,N,240>

追加前照灯(2灯サンシェード下) <210,N,240> · · · · · · · · 189 FRONT HEAD LAMP (2 LAMP WITH SUNSHADE) <210,N,240>

ブームライトハーネス(モノブーム) ………… 201 追加前照灯(4灯サンシェード下) <210,N,240> · · · · 191 FRONT HEAD LAMP (4 LAMP WITH SUNSHADE) <210,N,240> BOOM LIGHT HARNESS (MONO BOOM) ブームライトハーネス (2P-ブーム) ……… 202 追加後照灯 <200,E,H,K> ······ 193 REAR HEAD LAMP <200,E,H,K> BOOM LIGHT HARNESS (2P-BOOM) 追加後照灯(1灯) <210,N,240> ······ 195 ブームライト(右)<200,E,H,K> ······ 203 REAR HEAD LAMP (1 LAMP) <210,N,240> BOOM LIGHT (R) <200,E,H,K> 追加後照灯(2灯) <210,N,240> ······ 197 ブームライト (右)[モノブーム] [ライトカバー付]<210,N,240> ········ 205 REAR HEAD LAMP (2 LAMP) <210,N,240> BOOM LIGHT (R) [MONO BOOM] [WITH LIGHT COVER] <210,N,240> 回転灯 <210,N,240> ······ 199 ブームライト (右)[2P-ブーム] [ライトカバー付]<210,N,240> ··· 207 ROTATING BEACON <210.N.240> BOOM LIGHT (R) [2P-BOOM] [WITH LIGHT COVER] <210,N,240> 追加ヒューズ <210,N,240> ····· 200 ホーン FUSE <210,N,240> **HORN** 