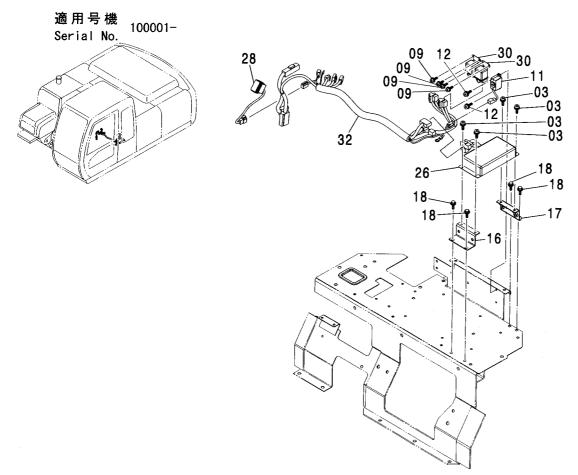

コンソールカバー [手動エンジンコントロール] <200,E,H,K> …… 149 電気部品 (A) <N,240> · · · · · · 159 CONSOLE COVER [MANUAL ENGINE CONTROL] <200,E,H,K> ELECTRIC PARTS (A) <N,240> 右カバー …………………………… 151 電気部品 (B) ...... 161 RIGHT COVER ELECTRIC PARTS (B) ラジオ (AM/FM) ······ 153 電気部品 (C) <200,210,H,K> ······· 163 RADIO (AM/FM) ELECTRIC PARTS (C) <200,210,H,K> ラジオレス用品 …………………… 155 電気部品 (C) <N,240> ······· 165 RADIO LESS PARTS ELECTRIC PARTS (C) <N,240> コントロールユニット …………………… 156 電気部品 (D) [自動エンジンコントロール] <200,210,H,K,N,240> · · · · · · 167 CONTROL UNIT ELECTRIC PARTS (D) [AUTO. ENGINE CONTROL] <200,210,H,K,N,240> 電気部品 (A) <200,E,210,H,K> ············ 157 電気部品 (D) [手動エンジンコントロール] <200,E,H,K> ・・・・・・・・ 169 ELECTRIC PARTS (A) <200,E,210,H,K> ELECTRIC PARTS (D) [MANUAL ENGINE CONTROL] <200,E,H,K>