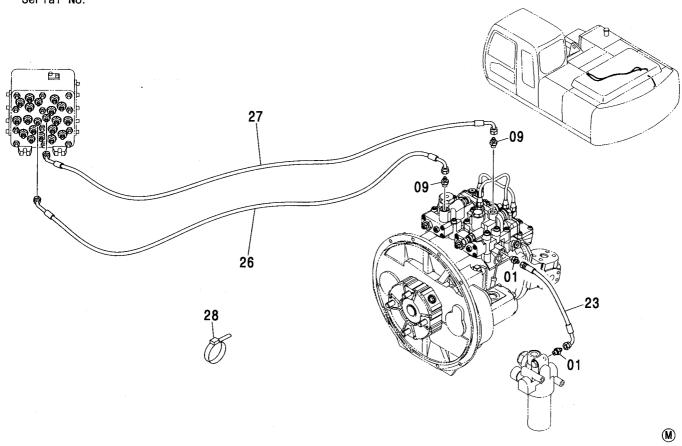

|       |         |            |           |                       |            |
|      | · · · · · · · · · · · · · · · |                 |                   |       | ·····   | ,,,,,      |           | ••                    |            |
|      |                               |                 |                   |       |         |            |           | ļ.                    |            |
|      |                               |                 |                   |       |         |            |           |                       |            |
|      |                               |                 |                   |       |         |            |           |                       |            |

# パイロット配管 (B) [自動エンジンコントロール] PILOT PIPING (B) [AUTO. ENGINE CONTROL]



| 符号<br>ITEM | 部品番号<br>PART NO. | 部 品 名                           | PART NAME                        | 数量<br>0' TY | サービス<br>コード<br>S. C | 適用号機<br>SERIAL NO. | 互<br>換<br>性<br>ICA | 代 替 部<br>REPLACE<br>PART<br>部品番号<br>PART NO. | 数量        |
|------------|------------------|---------------------------------|----------------------------------|-------------|---------------------|--------------------|--------------------|----------------------------------------------|-----------|
| 01         | A852122          | 79°7°97S                        | ADAPTER;S                        | 2           |                     |                    |                    |                                              |           |
| 01A        | 957366           | ・0ーリンク゛                         | ·O-RING