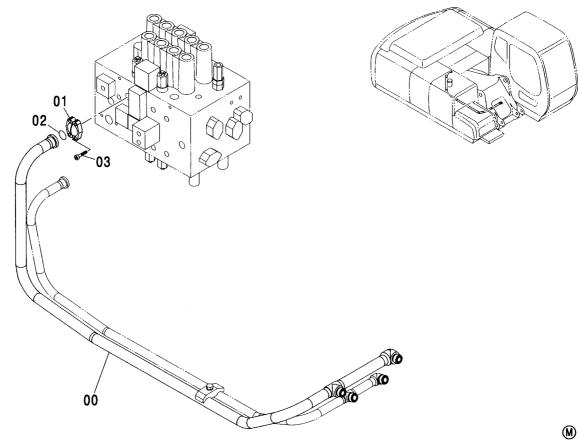

|                  |               |             |                     |                    |           |                                       |      |
|                             |                  |                  |               |             |                     |                    |           |                                       |      |
|                             |                  |                  |               |             |                     |                    |           |                                       |      |
|                             |                  |                  |               |             |                     |                    |           |                                       |      |

#### ブームボトム配管 BOOM BOTTOM PIPING



| <del>符号</del><br>ITEM | 部品番号<br>PART NO.                       | 部品名                                            | PART NAME                                       | 数量<br>Q'TY       | サービス<br>コード<br>S. C | 適用号機<br>SERIAL NO. | 互換性<br>ICA | 代替 部<br>REPLACE<br>PART<br>部品番号<br>PART NO. | 形品<br>ABLE<br>「<br>数量<br>Q'TY |
|-----------------------|----------------------------------------|------------------------------------------------|-------------------------------------------------|------------------|---------------------|--------------------|------------|---------------------------------------------|-------------------------------|
| 00<br>01<br>02<br>03  | 8074107<br>962453<br>966993<br>J781030 | パ゜イフ゜<br>フランシ゛; スフ゜リツト<br>O−リンク゛<br>木゛ルト; ソケツト | PIPE<br>FLANGE; SPLIT<br>O-RING<br>BOLT; SOC