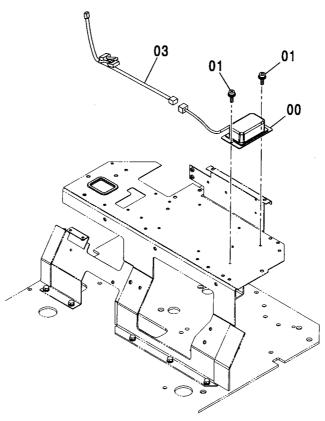

スイッチボックス[自動エンジンコントロール] <200,210,H,K,N,240>  $\cdots$  178 SWITCH BOX [AUTO. ENGINE CONTROL] <200,210,H,K,N,240>

スイッチボックス[自動エンジンコントロール] <E> …… 179 SWITCH BOX [AUTO. ENGINE CONTROL] <E>

衛星通信端末用品 ······················· 181
SATELLITE DATA COMMUNICATOR PARTS