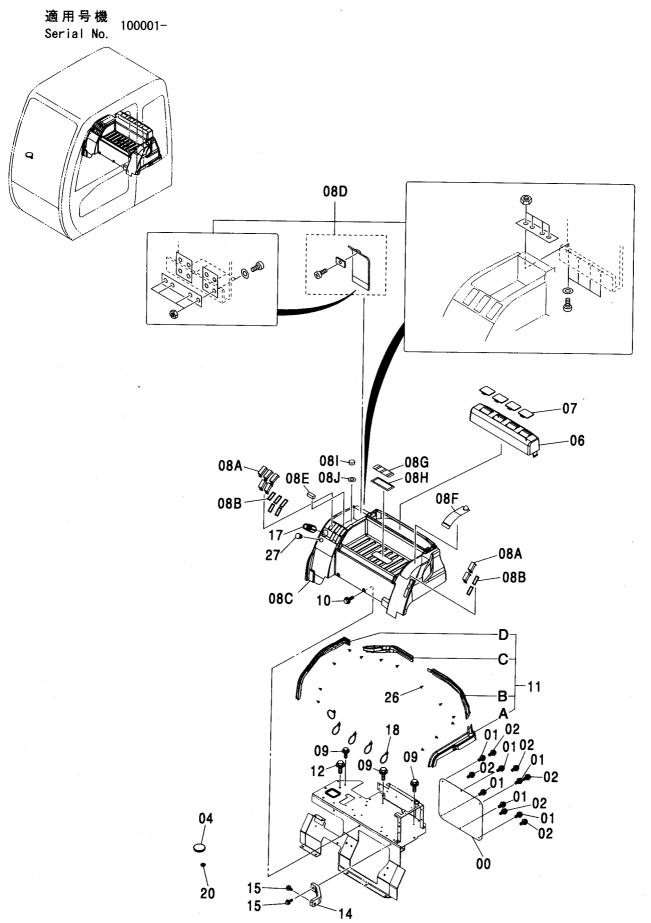

| 4209296  | フ゛゚゚゚゚゚゚゚゚゚゚゚゚゚゚゚゚゚゚゚゚゚゚゚゚゚゚゚゚゚゚゚゙゚゚゚゚゚゚゚ | BUSHING; RUBBER               | 1     |          |               |          |                                  |            |
|       | 4209290  |                                           | BUSHING: RUBBER (WITH HEATER) | 1     |          | ·             |          |                                  |            |
|       |          | (C )II)                                   | (WITH HEATER)                 |       |          |               |          |                                  |            |
|       |          |                                           |                               |       |          |               |          |                                  |            |

#### リヤボックス(ヒータレス) REAR BOX(HEATER LESS)



#### リヤボックス(ヒータレス) REAR BOX(HEATER LESS)

| 符号    | 部品番号     | 部品名                  | DART NAME       | 数量    | サービス        | 週卅亏愧       | 互 代替<br>PAR | 代 替 部              | 部<br>ABLE |
|-------|----------|----------------------|-----------------|-------|-------------|------------|-------------|--------------------|-----------|
| ITEM  | PART NO. | 部品名                  | PART NAME       | Q' TY | 3-F<br>S. C | SERIAL NO. | 性           | 部品番号<br>PART NO.   | 数量        |
| 00    | 4452783  | プ゚レート;マスク            | PLATE; MASK     | 1     |             |            | 107         | I AICI IIO.        | G I       |
| 01    | J460616  | スクリユ;セムス             | SCREW: SEMS     | 6     |             |            |             |                    |           |
| 02    | J460616  | スクリユ:セムス