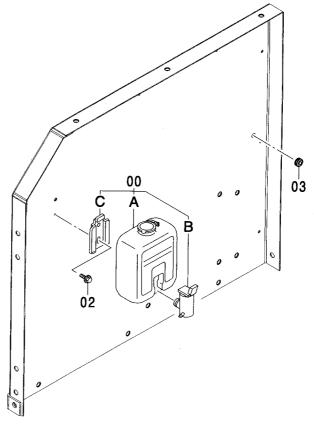

|                |               |             |                     | X.                 |            |                                             |    |
|            |                  |                |               |             |                     |                    |            |                                             |    |
|            |                  |                |               |             |                     | ·<br>•             |            |                                             |    |
|            |                  |                |               |             |                     |                    |            |                                             | !  |

P1G6-1-7

#### ウィンドウォッシャ WINDOW WASHER

適用号機 Serial No. 100001-





|            |                  |                                                                                                                                     |                 |             |                     |                    |            |                                             | M  |
|------------|------------------|-------------------------------------------------------------------------------------------------------------------------------------|-----------------|-------------|---------------------|--------------------|------------|---------------------------------------------|----|
| 符号<br>ITEM | 部品番号<br>PART NO. | 部 品 名                                                                                                                               | PART NAME