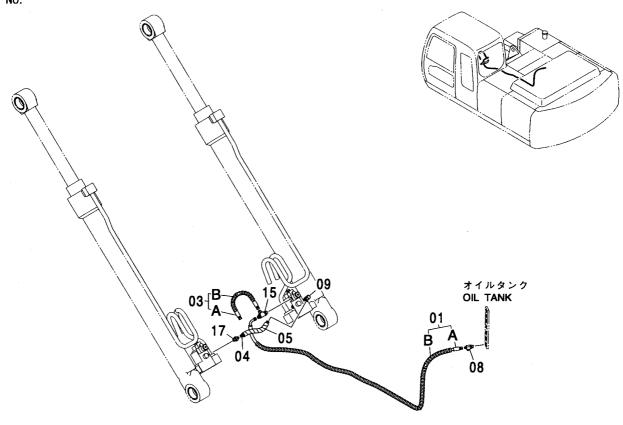

|                           |
|                       |                              |                                                        |                                                         |             |                     |                    |                    |                                            |                           |
|                       |                              |                                                        |                                                         |             |                     |                    |                    | ;                                          |                           |

### ホースラプチャーバルブ配管(2P-ブーム):3 [ISO 仕様] HOSE RUPTURE VALVE PIPING(2P-BOOM):3 [ISO SPEC.]



|             |                  |            |                 |                       |    |                                                      | M |
|-------------|------------------|------------|-----------------|-----------------------|----|------------------------------------------------------|---|
| 符号<br>ITEM  | 部品番号<br>PART NO. | 部 品 名      | PART NAME       | 数量 "=="<br>Q' TY S. ( | ゅう | 互 代替部<br>換 REPLACEA<br>PART<br>性部品番号<br>ICA PART NO. |   |
| 01          | 9190069          | ホース アツセン   | HOSE ASS' Y     | 1                     |    |                                                      |   |
| 01A         | 4436252          | ・ホース       | ·HOSE           | 1                     |    |                                                      |   |
| 01B         | 4327293