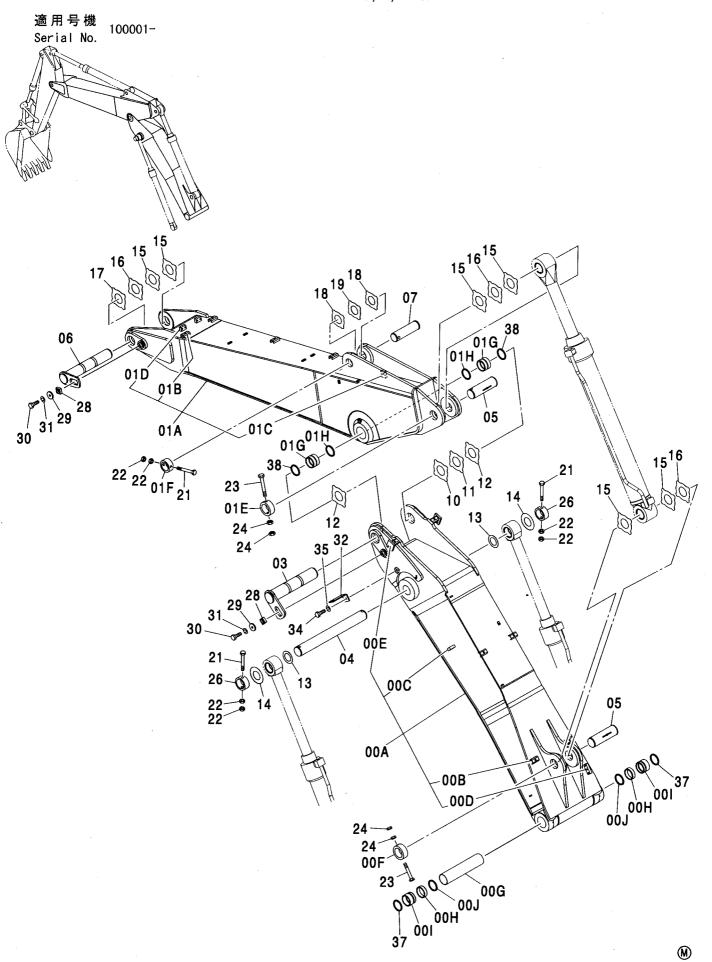

# **CONTENTS**

H ARM 2.91M

H アーム 2.91M …………433

フロントアタッチメント( モノブーム) FRONT-END ATTACHMENTS (MONO BOOM)

K アーム 2.91M ……… 435 K ARM 2.91M

ブーム <210,H,N,240> ······ 425

リンクA <200,E,210,H,N,240> …… 437 LINK A <200,E,210,H,N,240>

アーム 2.22M <200,E,H,K> ······ 429 ARM 2.22M <200,E,H,K>

K BOOM

ポジショニングシリンダ (2P-ブーム) <210,N,240> … 506 POSITIONING CYLINDER (2P-BOOM) <210,N,240>

給脂配管 (2P-ブーム) <210,N,240> ·········· 507 LUBRICATE PIPING (2P-BOOM) <210,N,240>