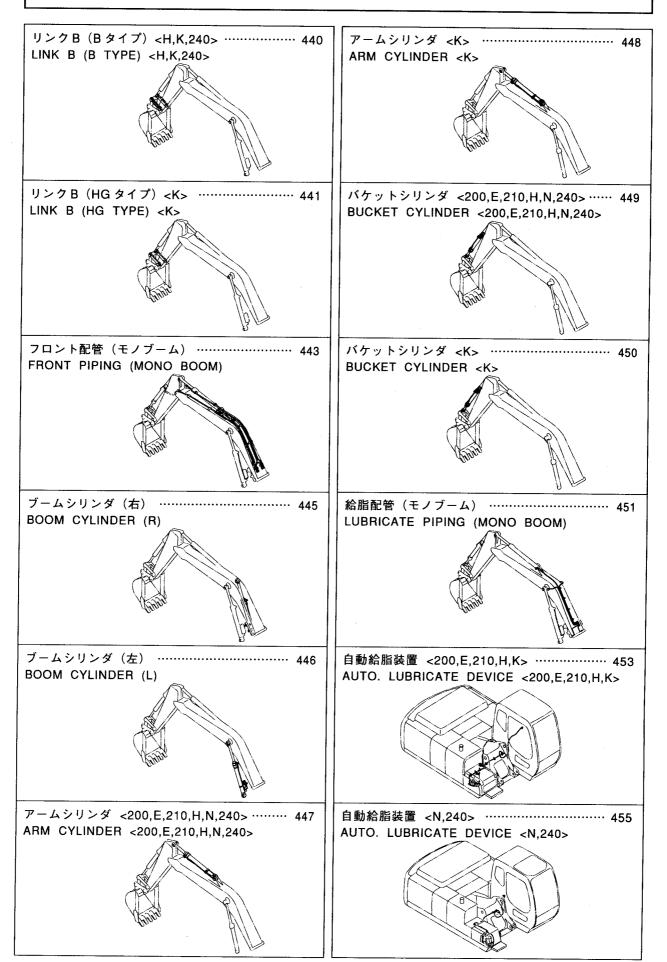

360 フルトラックガード(スタンダードトラック) …… 366 TRACK FRAME (LC TRACK) <H,K> FULL-LENGTH TRACK GUARD (STD. TRACK) トラックフレーム <N> ………………… 361 フルトラックガードキット (スタンダードトラック) 367 TRACK FRAME <N> FULL-LENGTH TRACK GUARD KIT (STD. TRACK) トラックフレーム <240> ……………… 362 フルトラックガード (LC トラック) ······ 368 TRACK FRAME <240> FULL-LENGTH TRACK GUARD (LC TRACK) トラックガード <200,E,210,K,N> …… 363 フルトラックガードキット (LC トラック)…… 369 TRACK GUARD <200,E,210,K,N> FULL-LENGTH TRACK GUARD KIT (LC TRACK)

## 目 CONTENTS





## 目 CONTENTS



# **CONTENTS**

H ARM 2.91M





H アーム 2.91M …………433

フロントアタッチメント( モノブーム) FRONT-END ATTACHMENTS (MONO BOOM)



K アーム 2.91M ……… 435 K ARM 2.91M



ブーム <210,H,N,240> ······ 425

リンクA <200,E,210,H,N,240> …… 437 LINK A <200,E,210,H,N,240>













アーム 2.22M <200,E,H,K> ······ 429 ARM 2.22M <200,E,H,K>

K BOOM











ポジショニングシリンダ (2P-ブーム) <210,N,240> … 506 POSITIONING CYLINDER (2P-BOOM) <210,N,240>



給脂配管 (2P-ブーム) <210,N,240> ·········· 507 LUBRICATE PIPING (2P-BOOM) <210,N,240>



操作ペダル (2P-ブーム) <210,N,240> ······· 509 CONTROL PEDAL (2P-BOOM) <210,N,240>





操作ペダル (2P-ブーム) <210,H,240> …… 511 CONTROL PEDAL (2P-BOOM) <210,H,240>

D03/01 ~



パイロット配管 (2P-ブーム) <210,N,240> …… 513 PILOT PIPING (2P-BOOM) <210,N,240>



パイロット配管 (2P-ブーム/PTO) <210,N,240> ······ 515 PILOT PIPING (2P-BOOM/PTO) <210,N,240>



メイン配管 (2P-ブーム) <210,N,240> ······· 517 MAIN PIPING (2P-BOOM) <210,N,240>



ホースラプチャーバルブ配管 (2P-ブーム): 1 [ISO 仕様] …… 519 HOSE RUPTURE VALVE PIPING (2P-BOOM): 1 [ISO SPEC.]





ホースラブチャーバルブ配管 (2P-ブーム): 3 [ISO 仕様] …… 523 HOSE RUPTURE VALVE PIPING (2P-BOOM): 3 [ISO SPEC.]



ホースラブチャーバルブ配管 (アーム)[ISO 仕様] [2P