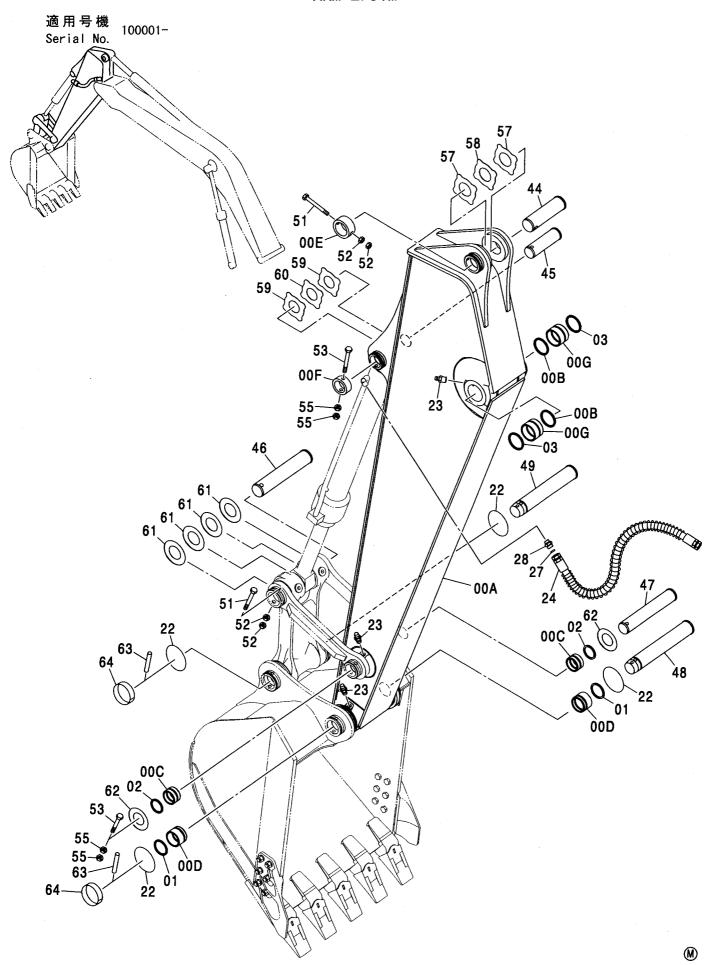

# **CONTENTS**

H ARM 2.91M

H アーム 2.91M …………433

フロントアタッチメント( モノブーム) FRONT-END ATTACHMENTS (MONO BOOM)

K アーム 2.91M ……… 435 K ARM 2.91M

ブーム <210,H,N,240> ······ 425

リンクA <200,E,210,H,N,240> …… 437 LINK A <200,E,210,H,N,240>

アーム 2.22M <200,E,H,K> ······ 429 ARM 2.22M <200,E,H,K>

K BOOM

ポジショニングシリンダ (2P-ブーム) <210,N,240> … 506 POSITIONING CYLINDER (2P-BOOM) <210,N,240>

給脂配管 (2P-ブーム) <210,N,240> ·········· 507 LUBRICATE PIPING (2P-BOOM) <210,N,240>