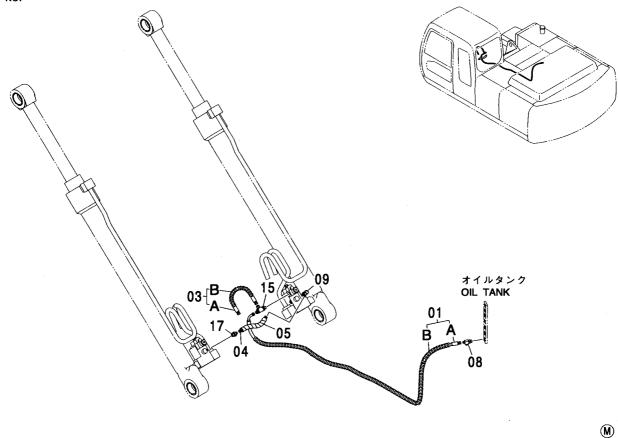

# CONTENTS

ホースラプチャーバルブ配管(ポジショニング)[ISO 仕様] [2P-ブーム]:2  $\cdots 531$ HOSE RUPTURE VALVE PIPING (POSITIONING) [ISO SPEC.] [2P-BOOM]:2

バケット 0.4 [新JIS] ······ 539 **BUCKET 0.4 [JIS 94]** 

バケット 0.5 [新JIS] ······ 540 BUCKET 0.5 [JIS 94]