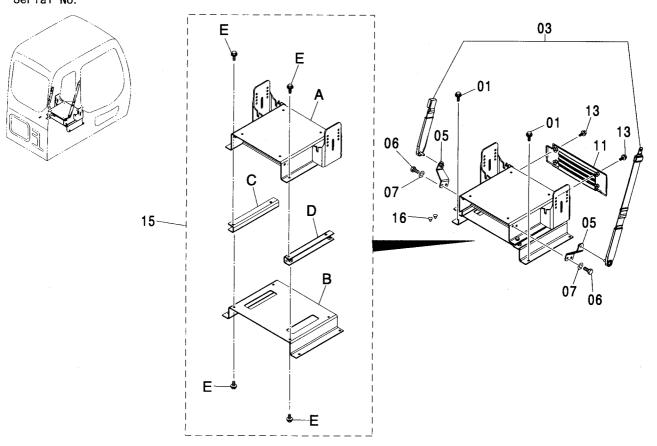

CONTROL-6868

装置名称 ページ GROUP NAME PAGE 適用号機 SERIAL NO. ロケーション LOCATION

カウンタウェイト <200,E,210> (B タイプ) <H,K> … 007 COUNTERWEIGHT <200,E,210> (B TYPE) <H,K>

上 部 旋 回 体 UPPERSTRUCTURE

フレーム <200,E,210,H,K> ...... 001 FRAME <200,E,210,H,K>