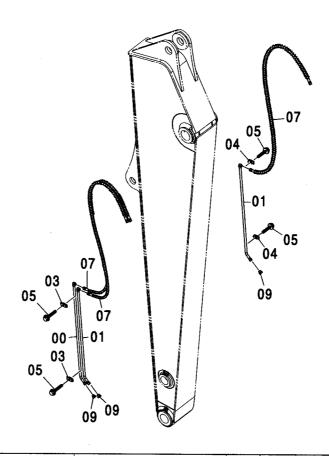

# **CONTENTS**

H ARM 2.91M

H アーム 2.91M …………433

フロントアタッチメント( モノブーム) FRONT-END ATTACHMENTS (MONO BOOM)

K アーム 2.91M ……… 435 K ARM 2.91M

ブーム <210,H,N,240> ······ 425

リンクA <200,E,210,H,N,240> …… 437 LINK A <200,E,210,H,N,240>

アーム 2.22M <200,E,H,K> ······ 429 ARM 2.22M <200,E,H,K>

K BOOM

ポジショニングシリンダ (2P-ブーム) <210,N,240> … 506 POSITIONING CYLINDER (2P-BOOM) <210,N,240>

給脂配管 (2P-ブーム) <210,N,240> ·········· 507 LUBRICATE PIPING (2P-BOOM) <210,N,240>