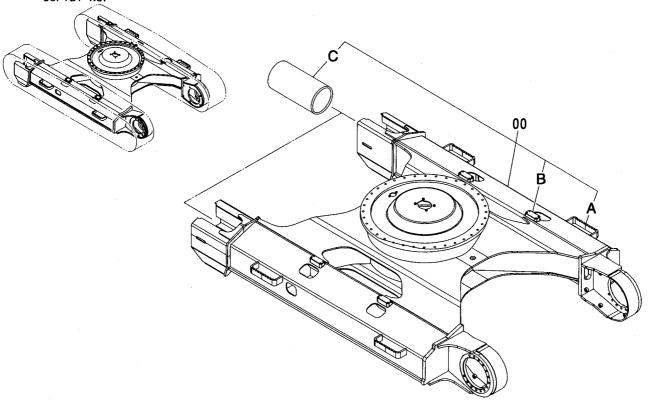

|                    |                                          |                                      |             |     |                    |            |                                             |                           |
|                  |                    |                                          |                                      |             |     |                    |            |                                             |                           |
|                  |                    |                                          |                                      |             |     |                    |            |                                             |                           |

#### トラックフレーム〈N〉 TRACK FRAME〈N〉

適用号機 Serial No. 100001-



M

| 符号<br>ITEM              | 部品番号<br>PART NO.                         | 部品名                                                                                                             | PART NAME                                | 数量<br>Q'TY       | サービス<br>コード<br>S. C | 適用号機<br>SERIAL NO. | 互換性<br>ICA | 代替 部<br>REPLACE/<br>PART<br>部品番号<br>PART NO. | B 品<br>ABLE<br>数量<br>Q'TY |
|-------------------------|------------------------------------------|-----------------------------------------------------------------------------------------------------------------|------------------------------------------|------------------|---------------------|--------------------|------------|----------------------------------------------|---------------------------|
| 00<br>00A<br>00B<br>00C | 5008120<br>