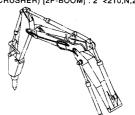

フロント配管 (3) [15型] ························· 546 FRONT PIPING (3) [TYPE 15]

メイン配管(ブレーカ&クラッシャ)<200,E,H,K> ····· 553 MAIN PIPING (BREAKER & CRUSHER) <200,E,H,K>

メイン配管(ブレーカ&クラッシャ)<210,N,240> ······ 555 MAIN PIPING (BREAKER & CRUSHER) <210,N,240>

ブーム配管(ブレーカ&クラッシャ)<200,E,H,K> …… 557 BOOM PIPING (BREAKER & CRUSHER) <200,E,H,K>

ブーム配管 (ブレーカ&クラッシャ){モノブーム]<210,N,240> ...... 559 BOOM PIPING (BREAKER & CRUSHER) [MONO BOOM] <210,N,240>

ブレーカ&クラッシャ部品 BREAKER & CRUSHER PARTS