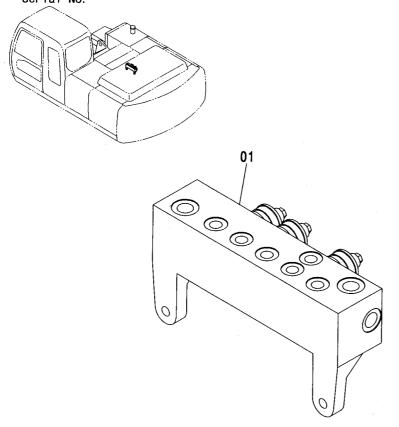

|                                |                        |                    |                              |
|            |                    |                                            |                                |                        |                    |                              |
|            |                    |                                            |                                |                        |                    |                              |
|            |                    |                                            |                                |                        |                    |                              |

#### ソレノイドバルブ <200, 210, H, K, N, 240> SOLENOID VALVE <200, 210, H, K, N, 240>

適用号機 Serial No. 100001-





**M** 月 代替部品 PART 性 部品番号 数量 ICA PART NO. Q'TY 代 替 部 品 REPLACEABLE PART 符号 部品番号 数量 適用号機 部品名 PART NAME ITEM PART NO. Q' TY SERIAL NO. S. C 01 4400477 **バルブ;ソレノイド** VALVE; SOLENOID 1 Н -104678 01 9223890 パ ルブ ; ソレノイト VALVE; SOLENOID 104679-1

#### ソレノイドバルブ〈E〉 SOLENOID VALVE〈E〉

適用号機 Serial No. 100001-





| M |  |
|---|--|
|   |  |

| 符号<br>ITEM | 部品番号<br>PART NO.       | 部 品 名                           | PART NAME                          | 数量<br>Q'TY | 1 3 16 1 | 適用号機<br>SERIAL NO. | 互換性<br>ICA | 代替部<br>REPLACEA<br>PART<br>部品番号<br>PART NO. | 数量<br>Q'TY |
|------------|------------------------|---------------------------------|------------------------------------|------------|----------|--------------------|------------|---------------------------------------------|------------|
| 01<br