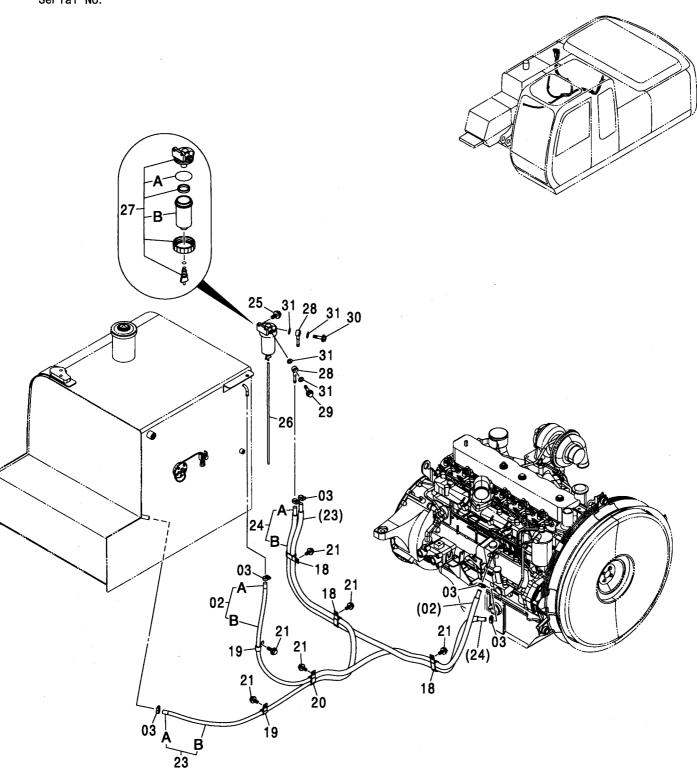

パイロット配管 (2速切換)-1 ······ 581 PILOT PIPING (FLOW RATE SELECTOR)-1

パイロット配管 (2速切換)-2 ·············· 583 PILOT PIPING (FLOW RATE SELECTOR)-2

ラインフィルタ (サウジアラビア向) ……… 586 LINE FILTER (for Saudi Arabia)

100001 ~ 104240

ラインフィルタ (サウジアラビア向) ……… 587 LINE FILTER (for Saudi Arabia)

104241 ~

パイロット配管 (J) <走行ヒート > ………… 593 PILOT PIPING (J) <TRAVEL HEAT>

走行配管(スタンダードトラック) <走行ヒート> … 595 TRAVEL PIPING (STD. TRACK) <TRAVEL HEAT>

走行配管(LCトラック) <走行ヒート> ············ 597 TRAVEL PIPING (LC TRACK) <TRAVEL HEAT>