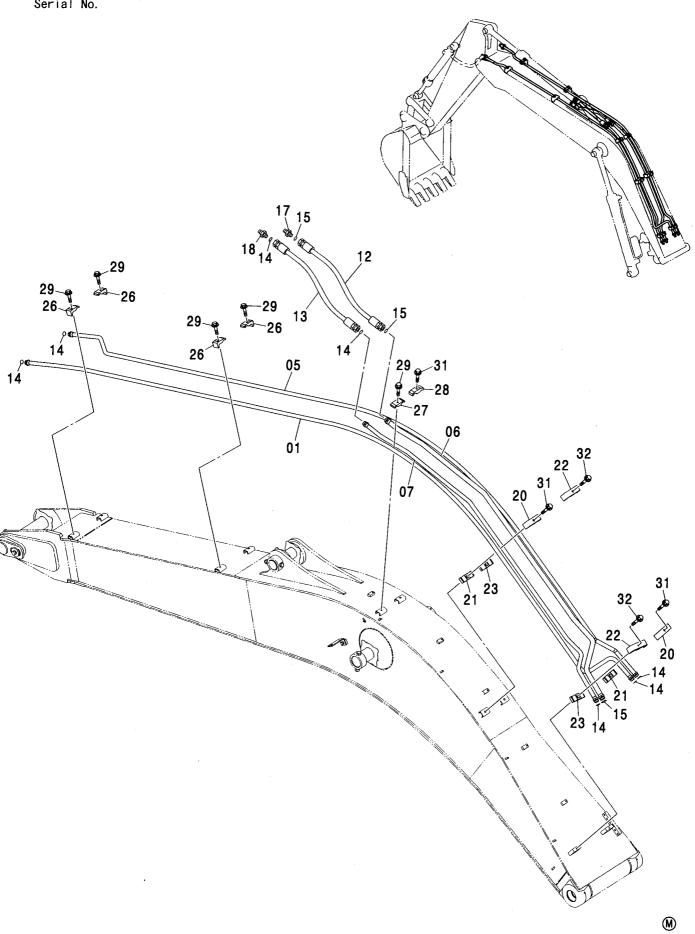

CONTROL-6868

装置名称 ページ GROUP NAME PAGE 適用号機 SERIAL NO. ロケーション LOCATION

カウンタウェイト <200,E,210> (B タイプ) <H,K> … 007 COUNTERWEIGHT <200,E,210> (B TYPE) <H,K>

上 部 旋 回 体 UPPERSTRUCTURE

フレーム <200,E,210,H,K> ...... 001 FRAME <200,E,210,H,K>

ブームフートピン ……………………… 005 BOOM FOOT PIN

センタージョイント部品(上部旋回体) …… 006 CENTER JOINT PARTS (UPPERSTRUCTURE)

カウンタウェイト(鋳物) <N>…………… 009 COUNTERWEIGHT (IRON CASTING) <N>

カウンタウェイト <N,240> ……………… 010 COUNTERWEIGHT <N,240>