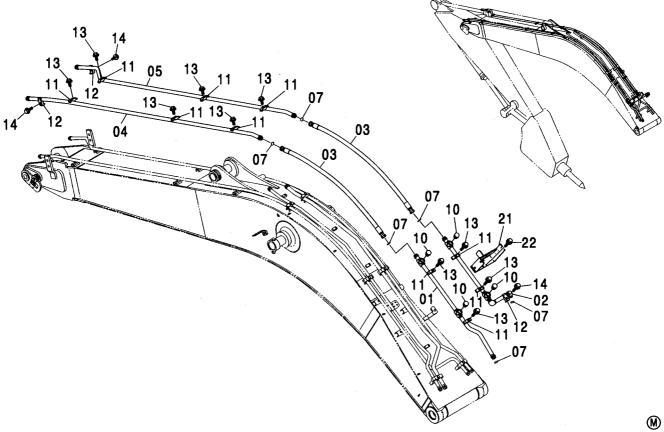

# **CONTENTS**

H ARM 2.91M

H アーム 2.91M …………433

フロントアタッチメント( モノブーム) FRONT-END ATTACHMENTS (MONO BOOM)

K アーム 2.91M ……… 435 K ARM 2.91M

ブーム <210,H,N,240> ······ 425

リンクA <200,E,210,H,N,240> …… 437 LINK A <200,E,210,H,N,240>

アーム 2.22M <200,E,H,K> ······ 429 ARM 2.22M <200,E,H,K>

K BOOM

ポジショニングシリンダ (2P-ブーム) <210,N,240> … 506 POSITIONING CYLINDER (2P-BOOM) <210,N,240>

給脂配管 (2P-ブーム) <210,N,240> ·········· 507 LUBRICATE PIPING (2P-BOOM) <210,N,240>