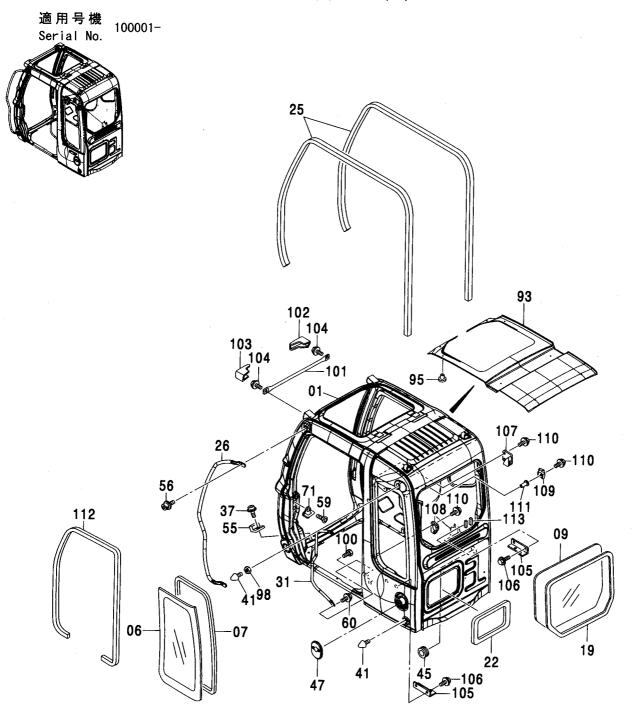

キャブ(ガード座付)<210,N,240> ············ 247 キャブ (2) [HG タイプ] <K> ······ 257 CAB (WITH GUARD SEAT) <210,N,240> CAB (2) [HG-Type] <K> キャブ(バンダルフック付)<210,N,240> ··· 248 キャブ (2) <210,N,240> ······ 259 CAB (WITH VANDAL HOOK) <210,N,240> CAB (2) <210,N,240> キャブ (OPG) <210,N,240> …… 249 CAB (OPG) <210,N,240> CAB (3) キャブ (1) <200,E,210,H,N,240> ······ 251 キャブ (3)[バンダルフック付] <210,N,240> ······· 263 CAB (1) <200,E,210,H,N,240> CAB (3) [WITH VANDAL HOOK] <210,N,240> キャブ (1) [HG タイプ] <K> ······ 253 キャブ (4) ………………………… 265 CAB (1) [HG-Type] <K> CAB (4) キャブ (2) <200,E,H> …………… 255 キャブ (5) <200,E,H,K> ······ 267 CAB (2) <200,E,H> CAB (5) <200,E,H,K>

| キャブ (5) <210,N,240> 269 CAB (5) <210,N,240>                              | キャブ(8) [OPG] <210,N,240> 279<br>CAB (8) [OPG] <210,N,240>   |
|--------------------------------------------------------------------------|-------------------------------------------------------------|
|                                                                          |                                                             |
| キャブ(6) <200,E,H> 270<br>CAB (6) <200,E,H>                                | キャブガード                                                      |
|                                                                          |                                                             |
| キャブ(6) [HG タイプ] <k> ·············· 271<br/>CAB (6) [HG-Type] <k></k></k> | キャブガード (OPG) <210,N,240> 281<br>CAB GUARD (OPG) <210,N,240> |
|                                                                          |                                                             |
| キャブ (6) <210,N,240>・・・・・・・ 273<br>CAB (6) <210,N,240>                    | ウインドガード <210,N,240> 283<br>WINDOW GUARD <210,N,240>         |
|                                                                          |                                                             |
|                                                                          |                                                             |
| キャブ (7) 275<br>CAB (7)                                                   | キャブミラー 285<br>CAB MIRROR                                    |
|                                                                          |                                                             |
|                                                                          |                                                             |