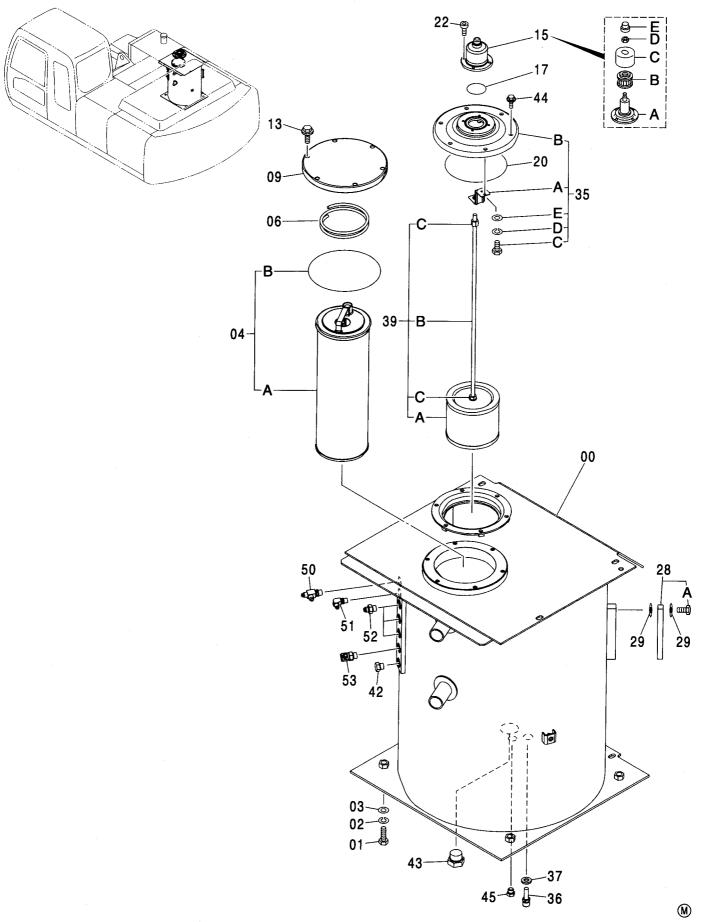

|
|      |          |                 |                      |       |         |            |      |                        |                 |
|      |          |                 |                      |       |         |            |      |                        |                 |

#### 旋回装置取付部品 SWING DEVICE SUPPORT

適用号機 Serial No.



**(M**) 性 PART 性 PART 性 部品番号 DCA PART NO. Q' TY 符号 サービス 部品番号 数量 適用号機 部品名 PART NAME ITEM PART NO. Q' TY SERIAL NO. S. C 01 J922060 ボルト BOLT 12 02 J222020 ワツシヤ WASHER 12 05 4390656 ピン:/ツク PIN; KNOCK 2

| MEMO |
|------|
|      |
|      |
|      |
|      |
|      |
|      |
|      |
|      |
|      |
|      |
|      |
|      |
|      |
|      |
|      |
|      |
|      |
|      |
|      |
|      |
|      |
|      |

適用号機 Serial No. 100001-



|             |          |                                         |                  |       |             | T          | т   | //: ±± 4                |             |
|-------------|----------|-----------------------------------------|------------------|-------|-------------|------------|-----|-------------------------|-------------|
| 符号          | 部品番号     | 部品名                                     | DADT MANE        | 数量    | サービス        | 適用号機       | 互換  | 代替 部<br>REPLACE<br>PART | 化 品<br>ABLE |
| ITEM        | PART NO. | 中的名                                     | PART NAME        | Q' TY | コード<br>S. C | SERIAL NO. | 性   | 部品番号<br>PART NO.        |             |
| 00          | 5006224  | タンク;オイル                                 | TANK;OIL         | 1     |             |            |