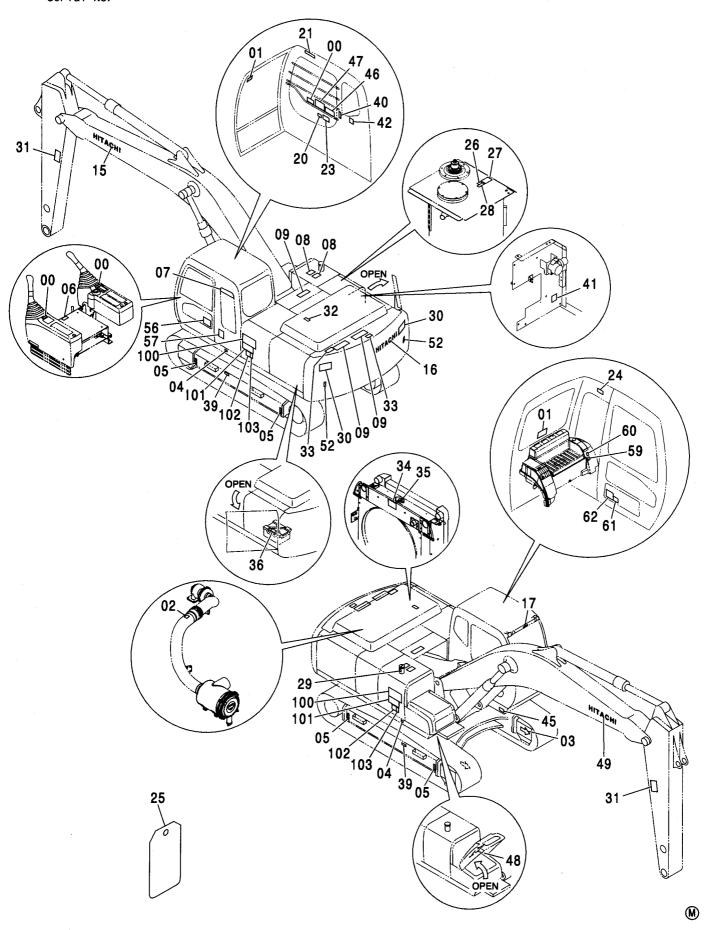

CONTROL-6868

装置名称 ページ GROUP NAME PAGE 適用号機 SERIAL NO. ロケーション LOCATION

カウンタウェイト <200,E,210> (B タイプ) <H,K> … 007 COUNTERWEIGHT <200,E,210> (B TYPE) <H,K>

上 部 旋 回 体 UPPERSTRUCTURE

フレーム <200,E,210,H,K> ...... 001 FRAME <200,E,210,H,K>

コンソールカバー [手動エンジンコントロール] <200,E,H,K> …… 149 電気部品 (A) <N,240> · · · · · · 159 CONSOLE COVER [MANUAL ENGINE CONTROL] <200,E,H,K> ELECTRIC PARTS (A) <N,240> 右カバー …………………………… 151 電気部品 (B) ...... 161 RIGHT COVER ELECTRIC PARTS (B) ラジオ (AM/FM) ······ 153 電気部品 (C) <200,210,H,K> ······· 163 RADIO (AM/FM) ELECTRIC PARTS (C) <200,210,H,K> ラジオレス用品 …………………… 155 電気部品 (C) <N,240> ······· 165 RADIO LESS PARTS ELECTRIC PARTS (C) <N,240> コントロールユニット …………………… 156 電気部品 (D) [自動エンジンコントロール] <200,210,H,K,N,240> · · · · · · 167 CONTROL UNIT ELECTRIC PARTS (D) [AUTO. ENGINE CONTROL] <200,210,H,K,N,240> 電気部品 (A) <200,E,210,H,K> ············ 157 電気部品 (D) [手動エンジンコントロール] <200,E,H,K> ・・・・・・・・ 169 ELECTRIC PARTS (A) <200,E,210,H,K> ELECTRIC PARTS (D) [MANUAL ENGINE CONTROL] <200,E,H,K>

電気部品 (E) [自動エンジンコントロール] <200,210,H,K,N,240> ・・・・・ 171
ELECTRIC PARTS (E) [AUTO. ENGINE CONTROL] <200,210,H,K,N,240>

電気部品 (E) [自動エンジンコントロール] <E> ·············· 173 ELECTRIC PARTS (E) [AUTO. ENGINE CONTROL] <E>

電気部品 (E) [手動エンジンコントロール] <200,E,H,K> ・・・・・・・・ 175 ELECTRIC PARTS (E) [MANUAL ENGINE CONTROL] <200,E,H,K>

電気部品 (F) [手動エンジンコントロール] <200,E,H,K> ・・・・・・・・ 177 ELECTRIC PARTS (F) [MANUAL ENGINE CONTROL] <200,E,H,K>

スイッチボックス[自動エンジンコントロール] <200,210,H,K,N,240>  $\cdots$  178 SWITCH BOX [AUTO. ENGINE CONTROL] <200,210,H,K,N,240>

スイッチボックス[自動エンジンコントロール] <E> …… 179 SWITCH BOX [AUTO. ENGINE CONTROL] <E>

衛星通信端末用品 ······················· 181
SATELLITE DATA COMMUNICATOR PARTS

追加前照灯 <200,210,H,K,N,240> ············ 183 FRONT HEAD LAMP <200,210,H,K,N,240>

追加前照灯 <E>························· 185 FRONT HEAD LAMP <E>

追加前照灯(4灯) <210,N,240> ············· 187 FRONT HEAD LAMP (4 LAMP) <210,N,240>

追加前照灯(2灯サンシェード下) <210,N,240> · · · · · · · · 189 FRONT HEAD LAMP (2 LAMP WITH SUNSHADE) <210,N,240>

ブームライトハーネス(モノブーム) ………… 201 追加前照灯(4灯サンシェード下) <210,N,240> · · · · 191 FRONT HEAD LAMP (4 LAMP WITH SUNSHADE) <210,N,240> BOOM LIGHT HARNESS (MONO BOOM) ブームライトハーネス (2P-ブーム) ……… 202 追加後照灯 <200,E,H,K> ······ 193 REAR HEAD LAMP <200,E,H,K> BOOM LIGHT HARNESS (2P-BOOM) 追加後照灯(1灯) <210,N,240> ······ 195 ブームライト(右)<200,E,H,K> ······ 203 REAR HEAD LAMP (1 LAMP) <210,N,240> BOOM LIGHT (R) <200,E,H,K> 追加後照灯(2灯) <210,N,240> ······ 197 ブームライト (右)[モノブーム] [ライトカバー付]<210,N,240> ········ 205 REAR HEAD LAMP (2 LAMP) <210,N,240> BOOM LIGHT (R) [MONO BOOM] [WITH LIGHT COVER] <210,N,240> 回転灯 <210,N,240> ······ 199 ブームライト (右)[2P-ブーム] [ライトカバー付]<210,N,240> ··· 207 ROTATING BEACON <210.N.240> BOOM LIGHT (R) [2P-BOOM] [WITH LIGHT COVER] <210,N,240> 追加ヒューズ <210,N,240> ····· 200 ホーン FUSE <210,N,240> **HORN** 

キャブ(ガード座付)<210,N,240> ············ 247 キャブ (2) [HG タイプ] <K> ······ 257 CAB (WITH GUARD SEAT) <210,N,240> CAB (2) [HG-Type] <K> キャブ(バンダルフック付)<210,N,240> ··· 248 キャブ (2) <210,N,240> ······ 259 CAB (WITH VANDAL HOOK) <210,N,240> CAB (2) <210,N,240> キャブ (OPG) <210,N,240> …… 249 CAB (OPG) <210,N,240> CAB (3) キャブ (1) <200,E,210,H,N,240> ······ 251 キャブ (3)[バンダルフック付] <210,N,240> ······· 263 CAB (1) <200,E,210,H,N,240> CAB (3) [WITH VANDAL HOOK] <210,N,240> キャブ (1) [HG タイプ] <K> ······ 253 キャブ (4) ………………………… 265 CAB (1) [HG-Type] <K> CAB (4) キャブ (2) <200,E,H> …………… 255 キャブ (5) <200,E,H,K> ······ 267 CAB (2) <200,E,H> CAB (5) <200,E,H,K>