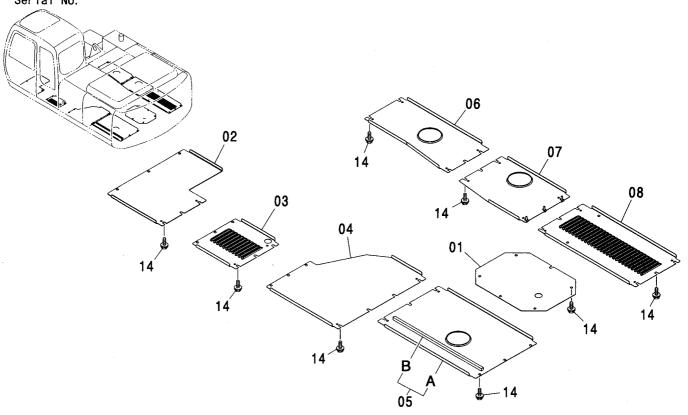

CONTROL-6868

装置名称 ページ GROUP NAME PAGE 適用号機 SERIAL NO. ロケーション LOCATION

カウンタウェイト <200,E,210> (B タイプ) <H,K> … 007 COUNTERWEIGHT <200,E,210> (B TYPE) <H,K>

上 部 旋 回 体 UPPERSTRUCTURE

フレーム <200,E,210,H,K> ...... 001 FRAME <200,E,210,H,K>