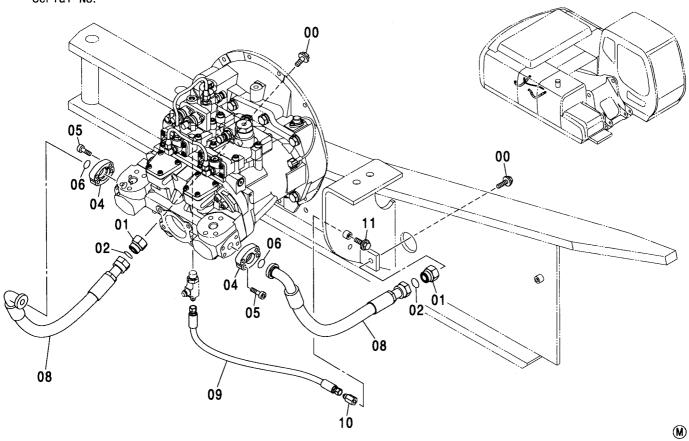

|                 |       | -           |            |     |                    |            |
|             |          |                           | †<br>†          |       |             | ·          |     |                    |            |
|             |          |                           |                 |       |             |            |     |                    |            |
|             |          |                           |                 |       |             |            |     |                    |            |
|             |          | 1                         | 1               |       | i           |            |     | 1                  |            |

#### サイドブランチ配管〈200, E, 210, H, K〉 SIDE BRANCH PIPING〈200, E, 210, H, K〉

適用号機 Serial No. 100001-



| 符号<br>ITEM | 部品番号<br>PART NO. | 部 品 名                          | PART NAME     | 数量<br>0' TY | サービス<br>コード<br>S. C | 適用号機<br>SERIAL NO. |   | 代替 部<br>REPLACE<br>PART<br>部品番号<br>PART NO. | 数量 |
|------------|------------------|--------------------------------|---------------|-------------|---------------------|--------------------|---|---------------------------------------------|----|
| 00         | J011235          | <b>ボルト;セムス</b>                 | BOLT; SEMS    | 2           |                     | -D03/04            |   |                                             |    |
| 00         | J281230          | <b>ボルト;セムス</b>                 | BOLT; SEMS    | 2           | D                   | D03/05-            | т | J901230                                     | 2  |
|            |