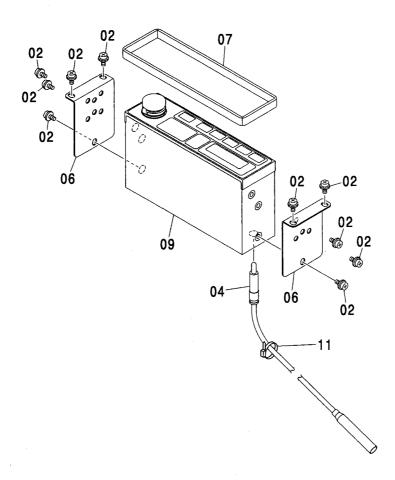

|          |
|                                        |          |
|                                        | ·        |
|                                        |          |
|                                        |          |
|                                        |          |
| · · · · · · · · · · · · · · · · · · ·  |          |
|                                        |          |
|                                        |          |
|                                        |          |
| ·                                      |          |
|                                        |          |
|                                        |          |
|                                        |          |

ラジオ(AM/FM) RADIO(AM/FM)

適用号機 Serial No. 100001-





## ラジオ(AM/FM) RADIO(AM/FM)

| 符号<br>ITEM | 部品番号<br>PART NO.                        | 部 品 名          | PART NAME              | 数量<br>0' TY | サービス<br>コード<br>S. C | 適用号機<br>SERIAL NO. | 互換性 | 部品番号     | 数量    |
|------------|-----------------------------------------|----------------|------------------------|-------------|---------------------|--------------------|-----|----------|-------|
| 02         | J460510                                 | スクリュ;セムス       | SCREW; SEMS            | 10          | 0.0                 |                    | ICA | PART NO. | Q' TY |
| 04         | 4102096                                 | 71-9*          | FEEDER                 | 10          |                     |                    |     |          |       |
| 06         | 4341706