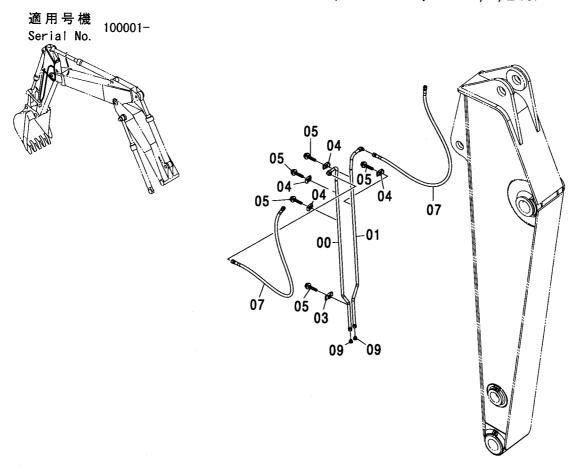

CONTROL-6868

装置名称 ページ GROUP NAME PAGE 適用号機 SERIAL NO. ロケーション LOCATION

カウンタウェイト <200,E,210> (B タイプ) <H,K> … 007 COUNTERWEIGHT <200,E,210> (B TYPE) <H,K>

上 部 旋 回 体 UPPERSTRUCTURE

フレーム <200,E,210,H,K> ...... 001 FRAME <200,E,210,H,K>

ブームフートピン ……………………… 005 BOOM FOOT PIN

センタージョイント部品(上部旋回体) …… 006 CENTER JOINT PARTS (UPPERSTRUCTURE)

カウンタウェイト(鋳物) <N>…………… 009 COUNTERWEIGHT (IRON CASTING) <N>

カウンタウェイト <N,240> ……………… 010 COUNTERWEIGHT <N,240>