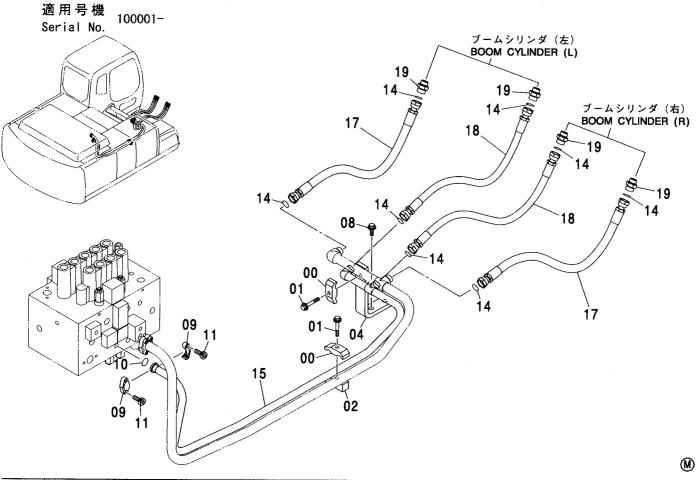

# **CONTENTS**

H ARM 2.91M

H アーム 2.91M …………433

フロントアタッチメント( モノブーム) FRONT-END ATTACHMENTS (MONO BOOM)

K アーム 2.91M ……… 435 K ARM 2.91M

ブーム <210,H,N,240> ······ 425

リンクA <200,E,210,H,N,240> …… 437 LINK A <200,E,210,H,N,240>

アーム 2.22M <200,E,H,K> ······ 429 ARM 2.22M <200,E,H,K>

K BOOM

ポジショニングシリンダ (2P-ブーム) <210,N,240> … 506 POSITIONING CYLINDER (2P-BOOM) <210,N,240>

給脂配管 (2P-ブーム) <210,N,240> ·········· 507 LUBRICATE PIPING (2P-BOOM) <210,N,240>