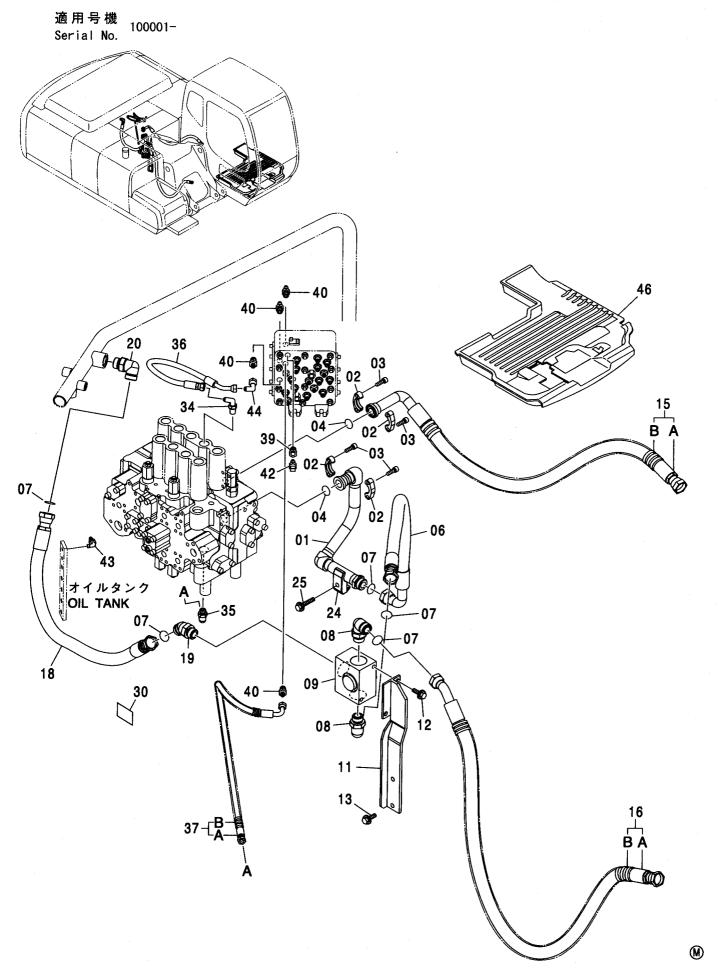

CONTROL-6868

装置名称 ページ GROUP NAME PAGE 適用号機 SERIAL NO. ロケーション LOCATION

カウンタウェイト <200,E,210> (B タイプ) <H,K> … 007 COUNTERWEIGHT <200,E,210> (B TYPE) <H,K>

上 部 旋 回 体 UPPERSTRUCTURE

フレーム <200,E,210,H,K> ...... 001 FRAME <200,E,210,H,K>

ブームフートピン ……………………… 005 BOOM FOOT PIN

センタージョイント部品(上部旋回体) …… 006 CENTER JOINT PARTS (UPPERSTRUCTURE)

カウンタウェイト(鋳物) <N>…………… 009 COUNTERWEIGHT (IRON CASTING) <N>

カウンタウェイト <N,240> ……………… 010 COUNTERWEIGHT <N,240>