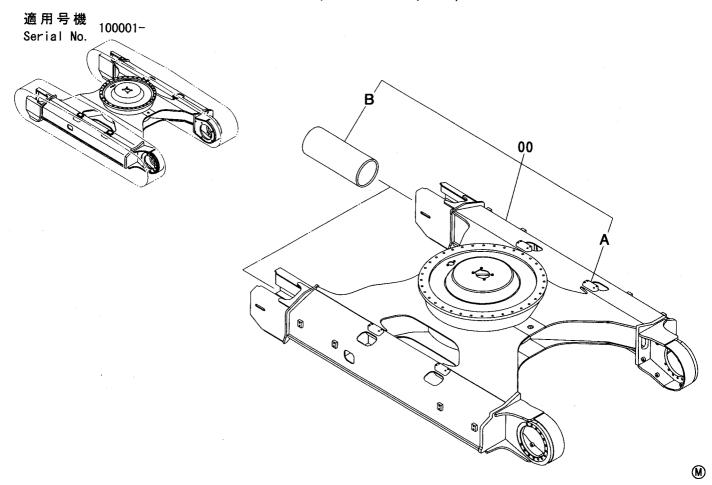

|
|                         |                                          |                                                                                                             |                                          |                  |             |                    |            |                                             |                           |
|                         |                                          |                                                                                                             |                                          |                  |             |                    | w          |                                             |                           |

# トラックフレーム(スタンダードトラック)〈H, K〉 TRACK FRAME(STD. TRACK)〈H, K〉



| 符号<br>ITEM       | 部品番号<br>PART NO.   | 部品名                                      | PART NAME                              | 数量<br>Q' TY | 1 コード | 適用号機<br>SERIAL NO. | 互換性<br>ICA | 代替部<br>REPLACE/<br>PART<br>部品番号<br>PART NO. | B 品<br>ABLE<br>数量<br>Q'TY |
|------------------|--------------------|------------------------------------------|----------------------------------------|-------------|-------|--------------------|------------|---------------------------------------------|---------------------------|
| 00<br>00A<br>00B | 3087108<br>4412680 | フレーム: トラツク<br>・ブ・ラケット<br>・カ・イト・: スフ・リンク・ | FRAME; TRACK  ·BRACKET  ·GUIDE; SPRING | 1<br>4<br>2 | W     |                    |            |                                             |                           |
|                  |