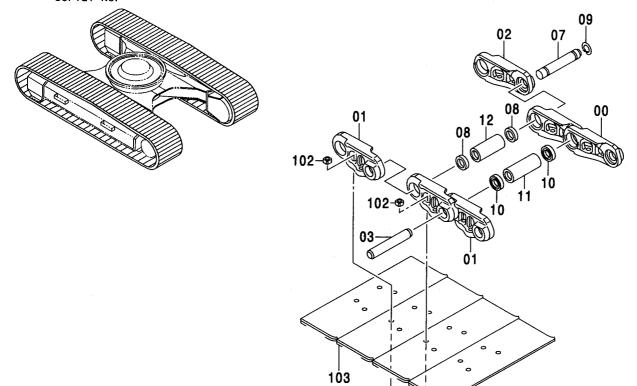

トラックフレーム(スタンダードトラック)<H,K> … 358 トラックガード (強化型 X 4) <H,N> ············ 364 TRACK FRAME (STD. TRACK) <H,K> TRACK GUARD (HEAVY DUTY TYPE X 4) <H,N> トラックフレーム(LC トラック)<200,E,210>…… 359 トラックガード (強化型 X 2) ………… 365 TRACK FRAME (LC TRACK) <200,E,210> TRACK GUARD (HEAVY DUTY TYPE X 2) トラックフレーム(LC トラック)<H,K> …… 360 フルトラックガード(スタンダードトラック) …… 366 TRACK FRAME (LC TRACK) <H,K> FULL-LENGTH TRACK GUARD (STD. TRACK) トラックフレーム <N> ………………… 361 フルトラックガードキット (スタンダードトラック) 367 TRACK FRAME <N> FULL-LENGTH TRACK GUARD KIT (STD. TRACK) トラックフレーム <240> ……………… 362 フルトラックガード (LC トラック) ······ 368 TRACK FRAME <240> FULL-LENGTH TRACK GUARD (LC TRACK) トラックガード <200,E,210,K,N> …… 363 フルトラックガードキット (LC トラック)…… 369 TRACK GUARD <200,E,210,K,N> FULL-LENGTH TRACK GUARD KIT (LC TRACK)