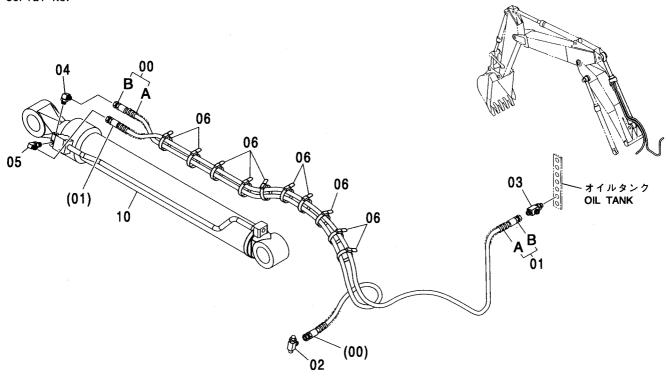

| (輸送用)           | (for transportation)  |       |             |            |     |                         |           |
| 25          | 4603245                                 | <b>ボルト;ソケツト</b> | BOLT; SOCKET          | 4     |             |            |     |                         |           |
|             | · • · · · · · · · · · · · · · · · · · · |                 |                       |       |             |            |     |                         |           |
|             |                                         |                 |                       | -     |             |            |     |                         |           |

ホースラプチャーバルブ配管(ポジショニング)[ISO 仕様] [2P−ブーム]:1 HOSE RUPTURE VALVE PIPING(POSITIONING)[ISO SPEC.] [2P-BOOM]:1

適用号機 Serial No. 100001-



**M** 

| 符号<br>ITEM  | 部品番号<br>PART NO. | 部 品 名            | PART NAME          | 数量<br>Q' TY | サービス<br>コード<br>S. C | 適用号機<br>SERIAL NO. |   | 代替音<br>REPLACE<br>PART<br>部品番号<br>PART NO. | 数量          |
|-------------|------------------|------------------|--------------------|-------------|---------------------|--------------------|---|--------------------------------------------|-------------|
| 00          | 9221188          | ホース アツセン         | HOSE ASS' Y        | 1           |                     |                    |   | ,                                          | <del></del> |
| 00A         | 4327293          | - プ ロテクタ         | PROTECTOR          | 10          |                     |                    |   |                                            |             |
| 00B