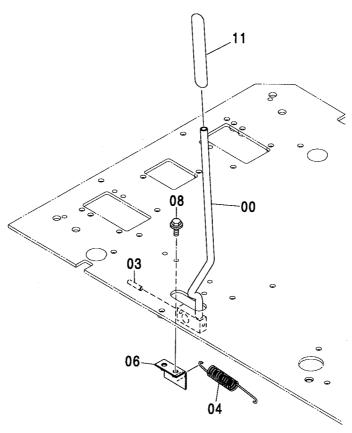

スイッチボックス[自動エンジンコントロール] <200,210,H,K,N,240>  $\cdots$  178 SWITCH BOX [AUTO. ENGINE CONTROL] <200,210,H,K,N,240>

スイッチボックス[自動エンジンコントロール] <E> …… 179 SWITCH BOX [AUTO. ENGINE CONTROL] <E>

衛星通信端末用品 ······················· 181
SATELLITE DATA COMMUNICATOR PARTS