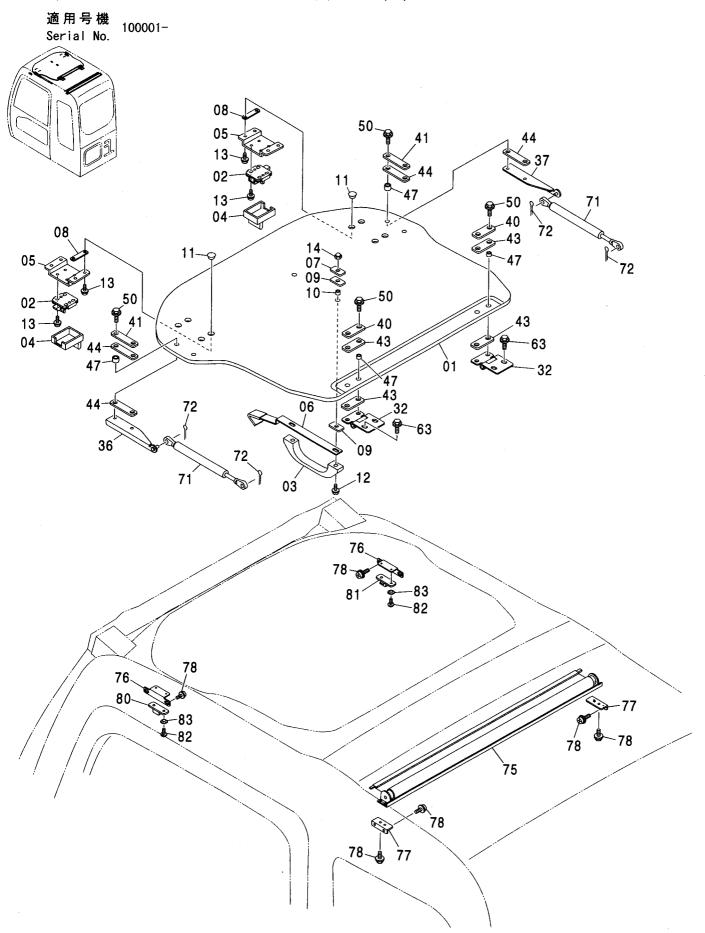

|
|                                        |
|                                        |
|                                        |
|                                        |
|                                        |
|                                        |
|                                        |
|                                        |
|                                        |
|                                        |
|                                        |
|                                        |
|                                        |
|                                        |
|                                        |
|                                        |
| · ······ ··· ··· ··· ··· ··· ··· ··· · |

キャブ (6) <210, N, 240> CAB (6) <210, N, 240>



## キャブ (6) <210, N, 240> CAB (6) <210, N, 240>

| <del>符号</del><br>ITEM | 部品番号<br>PART NO. | 部 品 名               | PART NAME       | 数量 サービス<br>コード<br>S. C | 適用号機<br>SERIAL NO. | 互<br>換<br>性<br>ICA | 代替<br>REPLACE<br>PAR<br>部品番号<br>PART NO. | 数量 |
|-----------------------|------------------|---------------------|-----------------|------------------------|--------------------|--------------------|------------------------------------------|----|
| 01-13                 | 4456952          | ルーフ アツセン            | ROOF ASS' Y     | 1                      |                    |                    |                                          |    |
| 01                    | 4460405          | - ウイント゛             | -WINDOW         | 1                      |                    |