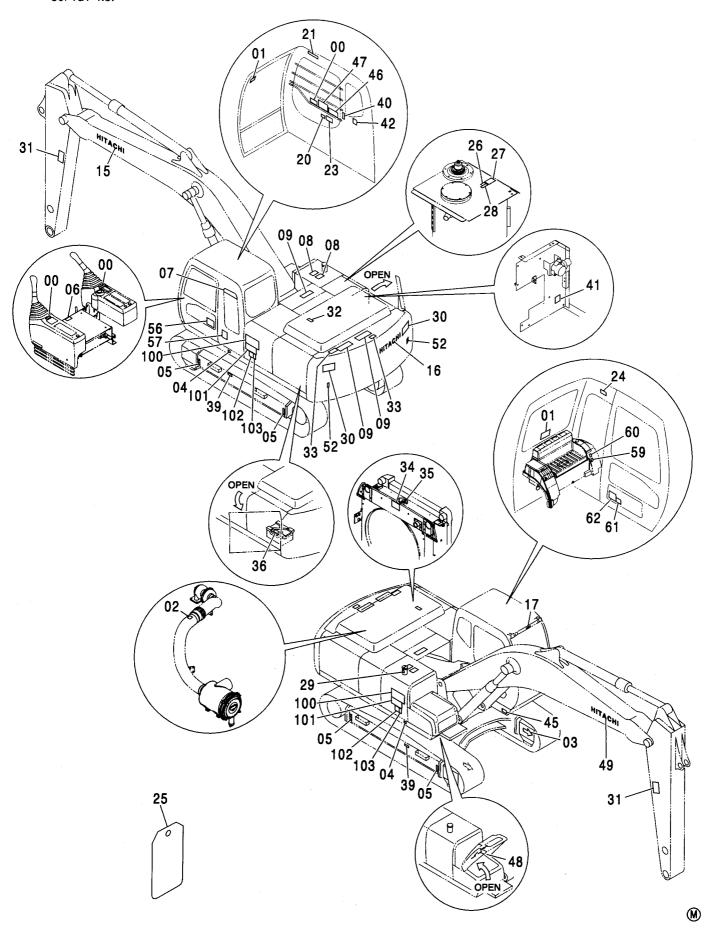

| ネームプ゜レート                 | NAME-PLATE              | 1          |      |                    |            |                                            |    |
|            |                  | (感電防止)                   | (PREVENTION FROM ELECTR | IC SH      | OCK) |                    |            |                                            |    |
| 24         | 4371798          | ネームフ゜レート                 | NAME-PLATE              | 1          |      |                    |            | 1                                          |    |
|            |                  | (前窓ロック)                  | (FRONT WINDOW LOCK)     |            |      |                    |            |                                            |    |

### ネームプレート(英語) [NA, オセアニア] NAME PLATE (ENGLISH) [NA, OCEANIA]



## ネームプレート(英語) [NA, オセアニア] NAME PLATE (ENGLISH) [NA, OCEANIA]

| 符号<br>ITEM | 部品番号<br>PART NO. | 部 品 名              | PART NAME                | 数量<br>Q' TY | サービス<br>コード<br>S. C | 適用号機<br>SERIAL NO.                      | 互換性<br>ICA | 代替i<br>REPLACE<br>PAR<br>部品番号<br>PART NO. | 数量 |
|------------|------------------|--------------------|--------------------------|-------------|---------------------|-----------------------------------------|------------|-------------------------------------------|----|
| 25         | 3059274          | ネームフ゜レート           | NAME-PLATE               | 1           |                     |                                         |            |                                           |    |
|            |                  | (危険:点検整備中)         | (DANGER: DO NO