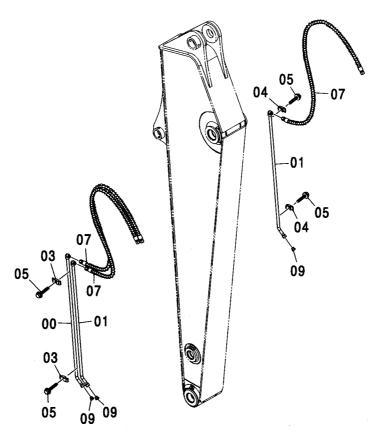

|                     |                    |            |                                             |    |
|            |                  |                        |             |             |                     |                    |            |                                             |    |
|            |                  |                        |             |             |                     |                    |            |                                             |    |
|            |                  |                        |             |             |                     |                    |            |                                             |    |

#### アシスト配管 (2.91Mアーム) 〈210, N, 240〉 ASSIST PIPING (2.91M ARM) 〈210, N, 240〉

適用号機 Serial No. 100001-





|            |                  | U               | 2 09 na     |             |