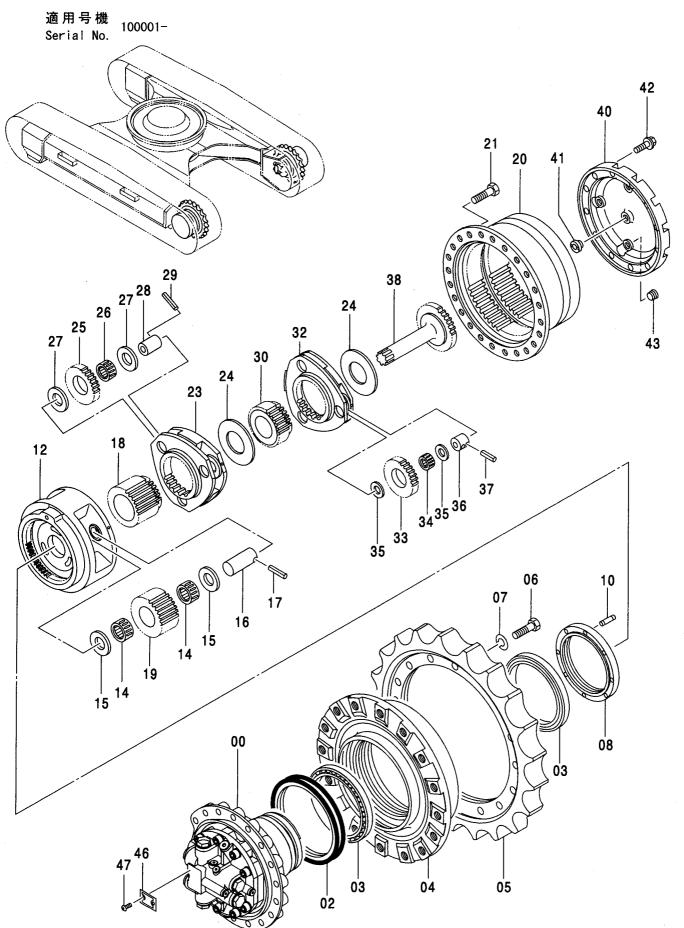

| -D03/04 |            |                                             |    |
| 07         | J271025          | <b>ボルト;セムス</b> | BOLT:SEMS      | 2           | D                   | D03/05- | Т          | J901025<br>J222010                          |    |
| 80         | 4483676          | シール            | SEAL           | 1           |                     | 106375- |            | -                                           |    |
|            |                  |                |                |             |                     |         |            |                                             |    |
|            |                  |                |                |             |                     |         |            |                                             |    |



| 符号<br>ITEM | 部品番号<br>PART NO. | 部 品 名           | PART NAME             | 数量<br>Q'TY | サービス<br>コード<br>S. C | 適用号機<br>SERIAL NO.                    | 互換性ICA | 代替:<br>REPLACE<br>PAR<br>部品番号<br>PART NO. | 数量 |
|------------|------------------|-----------------|-----------------------|------------|---------------------|---------------------------------------|--------|-------------------------------------------|----|
|            | 9170996          | ソーコーソーチ         | TRAVEL DEVICE         | 2          |                     |                                       |        | 9195447                                   | +  |
|            |                  | (本体組付用)         | (for assembly of mach | ne)        |                     |                                       |        | į