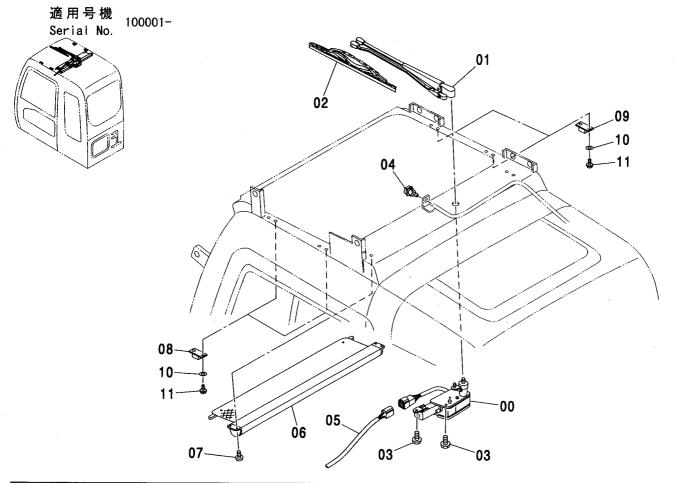

キャブ(ガード座付)<210,N,240> ············ 247 キャブ (2) [HG タイプ] <K> ······ 257 CAB (WITH GUARD SEAT) <210,N,240> CAB (2) [HG-Type] <K> キャブ(バンダルフック付)<210,N,240> ··· 248 キャブ (2) <210,N,240> ······ 259 CAB (WITH VANDAL HOOK) <210,N,240> CAB (2) <210,N,240> キャブ (OPG) <210,N,240> …… 249 CAB (OPG) <210,N,240> CAB (3) キャブ (1) <200,E,210,H,N,240> ······ 251 キャブ (3)[バンダルフック付] <210,N,240> ······· 263 CAB (1) <200,E,210,H,N,240> CAB (3) [WITH VANDAL HOOK] <210,N,240> キャブ (1) [HG タイプ] <K> ······ 253 キャブ (4) ………………………… 265 CAB (1) [HG-Type] <K> CAB (4) キャブ (2) <200,E,H> …………… 255 キャブ (5) <200,E,H,K> ······ 267 CAB (2) <200,E,H> CAB (5) <200,E,H,K>

| キャブ (5) <210,N,240> 269 CAB (5) <210,N,240>                              | キャブ(8) [OPG] <210,N,240> 279<br>CAB (8) [OPG] <210,N,240>   |
|--------------------------------------------------------------------------|-------------------------------------------------------------|
|                                                                          |                                                             |
| キャブ(6) <200,E,H> 270<br>CAB (6) <200,E,H>                                | キャブガード                                                      |
|                                                                          |                                                             |
| キャブ(6) [HG タイプ] <k> ·············· 271<br/>CAB (6) [HG-Type] <k></k></k> | キャブガード (OPG) <210,N,240> 281<br>CAB GUARD (OPG) <210,N,240> |
|                                                                          |                                                             |
| キャブ (6) <210,N,240>・・・・・・・ 273<br>CAB (6) <210,N,240>                    | ウインドガード <210,N,240> 283<br>WINDOW GUARD <210,N,240>         |
|                                                                          |                                                             |
|                                                                          |                                                             |
| キャブ (7) 275<br>CAB (7)                                                   | キャブミラー 285<br>CAB MIRROR                                    |
|                                                                          |                                                             |
|                                                                          |                                                             |