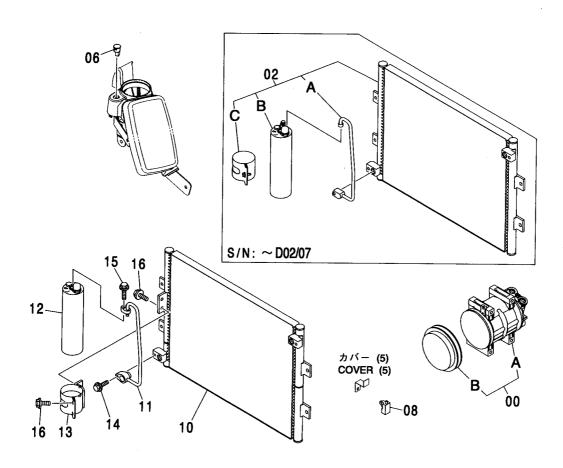

|                    |            |                                             |                           |
|            |                  |              | ·          |             |                     |                    |            | ,                                           |                           |
|            |                  |              |            |             |                     |                    |            | ļ                                           |                           |
|            |                  |              |            |             |                     |                    |            |                                             |                           |

## エアコンディショナ (4) AIR CONDITIONER (4)

適用号機 Serial No. 100001-





### エアコンディショナ (4) AIR CONDITIONER (4)

| ITEM | 部品番号<br>PART NO. | 部品名            | PART NAME         | 数量<br>0' TY | サービス<br>コード<br>S. C | 適用号機<br>SERIAL NO. | 互換性<br>ICA | 代 替 語<br>REPLACE<br>PAR<br>部品番号<br>PART NO.         | 数量 |
|------|------------------|----------------|-------------------|-------------|---------------------|--------------------|------------|-----------------------------------------------------|----|
| 00   | 4425700          | コンフ゜レツサ        | COMPRESSOR        | 1           |                     | -101290            | 1          | 4456130                                             | 1  |
| 00   | 4456130          | コンフ゜レツサ        | COMPRESSOR        | 1           |                     | 101291-            |            | 1