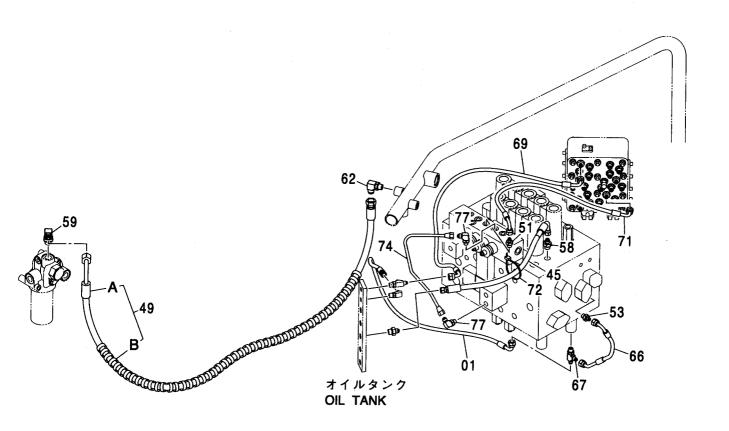

パイロット配管 (2速切換)-1 ······ 581 PILOT PIPING (FLOW RATE SELECTOR)-1

パイロット配管 (2速切換)-2 ·············· 583 PILOT PIPING (FLOW RATE SELECTOR)-2

ラインフィルタ (サウジアラビア向) ……… 586 LINE FILTER (for Saudi Arabia)

100001 ~ 104240

ラインフィルタ (サウジアラビア向) ……… 587 LINE FILTER (for Saudi Arabia)

104241 ~

パイロット配管 (J) <走行ヒート > ………… 593 PILOT PIPING (J) <TRAVEL HEAT>

走行配管(スタンダードトラック) <走行ヒート> … 595 TRAVEL PIPING (STD. TRACK) <TRAVEL HEAT>

走行配管(LCトラック) <走行ヒート> ············ 597 TRAVEL PIPING (LC TRACK) <TRAVEL HEAT>