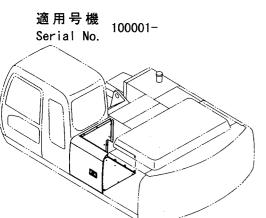

キャブ(ガード座付)<210,N,240> ············ 247 キャブ (2) [HG タイプ] <K> ······ 257 CAB (WITH GUARD SEAT) <210,N,240> CAB (2) [HG-Type] <K> キャブ(バンダルフック付)<210,N,240> ··· 248 キャブ (2) <210,N,240> ······ 259 CAB (WITH VANDAL HOOK) <210,N,240> CAB (2) <210,N,240> キャブ (OPG) <210,N,240> …… 249 CAB (OPG) <210,N,240> CAB (3) キャブ (1) <200,E,210,H,N,240> ······ 251 キャブ (3)[バンダルフック付] <210,N,240> ······· 263 CAB (1) <200,E,210,H,N,240> CAB (3) [WITH VANDAL HOOK] <210,N,240> キャブ (1) [HG タイプ] <K> ······ 253 キャブ (4) ………………………… 265 CAB (1) [HG-Type] <K> CAB (4) キャブ (2) <200,E,H> …………… 255 キャブ (5) <200,E,H,K> ······ 267 CAB (2) <200,E,H> CAB (5) <200,E,H,K>

| キャブ (5) <210,N,240> 269 CAB (5) <210,N,240>                              | キャブ(8) [OPG] <210,N,240> 279<br>CAB (8) [OPG] <210,N,240>   |
|--------------------------------------------------------------------------|-------------------------------------------------------------|
|                                                                          |                                                             |
| キャブ(6) <200,E,H> 270<br>CAB (6) <200,E,H>                                | キャブガード                                                      |
|                                                                          |                                                             |
| キャブ(6) [HG タイプ] <k> ·············· 271<br/>CAB (6) [HG-Type] <k></k></k> | キャブガード (OPG) <210,N,240> 281<br>CAB GUARD (OPG) <210,N,240> |
|                                                                          |                                                             |
| キャブ (6) <210,N,240>・・・・・・・ 273<br>CAB (6) <210,N,240>                    | ウインドガード <210,N,240> 283<br>WINDOW GUARD <210,N,240>         |
|                                                                          |                                                             |
|                                                                          |                                                             |
| キャブ (7) 275<br>CAB (7)                                                   | キャブミラー 285<br>CAB MIRROR                                    |
|                                                                          |                                                             |
|                                                                          |                                                             |