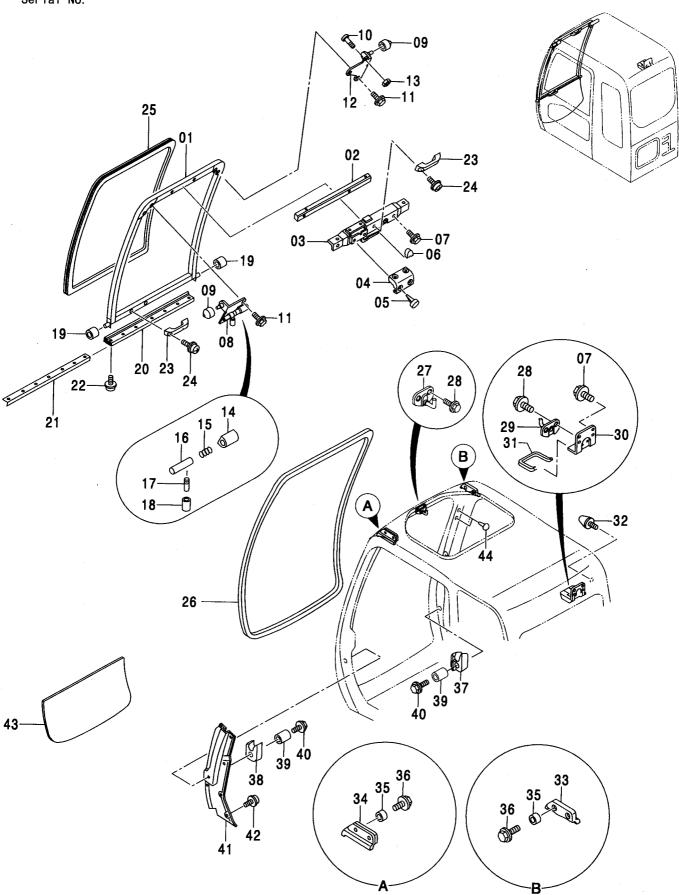

キャブ(ガード座付)<210,N,240> ············ 247 キャブ (2) [HG タイプ] <K> ······ 257 CAB (WITH GUARD SEAT) <210,N,240> CAB (2) [HG-Type] <K> キャブ(バンダルフック付)<210,N,240> ··· 248 キャブ (2) <210,N,240> ······ 259 CAB (WITH VANDAL HOOK) <210,N,240> CAB (2) <210,N,240> キャブ (OPG) <210,N,240> …… 249 CAB (OPG) <210,N,240> CAB (3) キャブ (1) <200,E,210,H,N,240> ······ 251 キャブ (3)[バンダルフック付] <210,N,240> ······· 263 CAB (1) <200,E,210,H,N,240> CAB (3) [WITH VANDAL HOOK] <210,N,240> キャブ (1) [HG タイプ] <K> ······ 253 キャブ (4) ………………………… 265 CAB (1) [HG-Type] <K> CAB (4) キャブ (2) <200,E,H> …………… 255 キャブ (5) <200,E,H,K> ······ 267 CAB (2) <200,E,H> CAB (5) <200,E,H,K>

| キャブ (5) <210,N,240> 269 CAB (5) <210,N,240>                              | キャブ(8) [OPG] <210,N,240> 279<br>CAB (8) [OPG] <210,N,240>   |
|--------------------------------------------------------------------------|-------------------------------------------------------------|
|                                                                          |                                                             |
| キャブ(6) <200,E,H> 270<br>CAB (6) <200,E,H>                                | キャブガード                                                      |
|                                                                          |                                                             |
| キャブ(6) [HG タイプ] <k> ·············· 271<br/>CAB (6) [HG-Type] <k></k></k> | キャブガード (OPG) <210,N,240> 281<br>CAB GUARD (OPG) <210,N,240> |
|                                                                          |                                                             |
| キャブ (6) <210,N,240>・・・・・・・ 273<br>CAB (6) <210,N,240>                    | ウインドガード <210,N,240> 283<br>WINDOW GUARD <210,N,240>         |
|                                                                          |                                                             |
|                                                                          |                                                             |
| キャブ (7) 275<br>CAB (7)                                                   | キャブミラー 285<br>CAB MIRROR                                    |
|                                                                          |                                                             |
|                                                                          |                                                             |