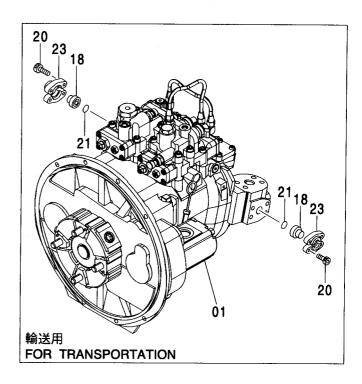

CONTROL-6868

装置名称 ページ GROUP NAME PAGE 適用号機 SERIAL NO. ロケーション LOCATION

カウンタウェイト <200,E,210> (B タイプ) <H,K> … 007 COUNTERWEIGHT <200,E,210> (B TYPE) <H,K>

上 部 旋 回 体 UPPERSTRUCTURE

フレーム <200,E,210,H,K> ...... 001 FRAME <200,E,210,H,K>