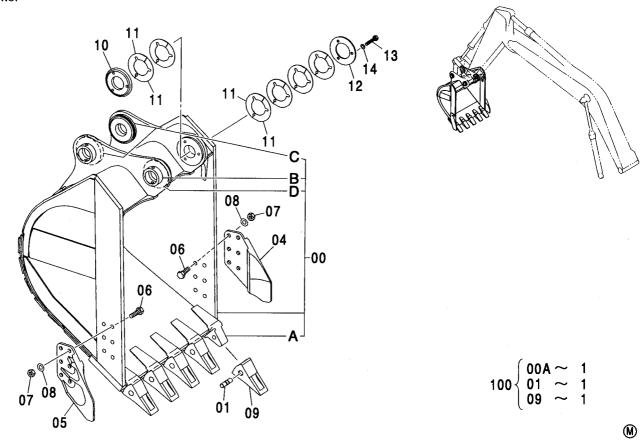

|            |                                           | Í                             |
| 14         | A590914          | ・ワツシヤ;スプ゜リンク゛ | ·WASHER; SPRING    | 3           |                     |                    |            |                                           |                               |
| 100        | 9200867          | キット: ポイント     | KIT; POINT         | 6           |                     |                    |            |                                           |                               |
|            |                  |               |                    |             |                     |                    |            |                                           |                               |

# 横ピンバケット 0.8 [新JIS] SIDE-PIN Type BUCKET 0.8 [JIS 94]



| 符号<br>ITEM | 部品番号<br>PART NO. | 部 品 名                     | PART NAME         | 数量<br>0' TY | サービス<br>コード<br>S. C | 適用号機<br>SERIAL NO. | 互換<br>性<br>ICA | 代替部品<br>REPLACEABLE<br>PART<br>部品番号数量<br>PART NO. Q'TY