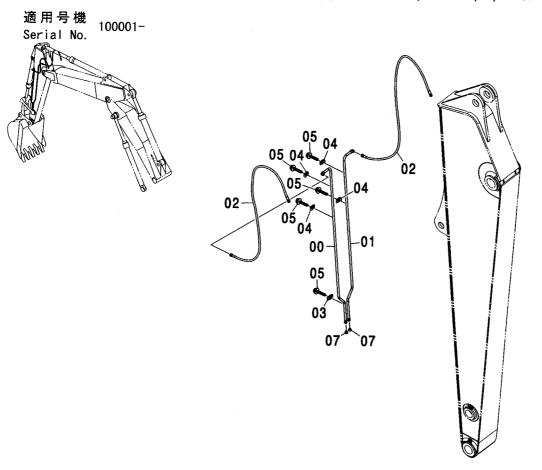

CONTROL-6868

装置名称 ページ GROUP NAME PAGE 適用号機 SERIAL NO. ロケーション LOCATION

カウンタウェイト <200,E,210> (B タイプ) <H,K> … 007 COUNTERWEIGHT <200,E,210> (B TYPE) <H,K>

上 部 旋 回 体 UPPERSTRUCTURE

フレーム <200,E,210,H,K> ...... 001 FRAME <200,E,210,H,K>

ブームフートピン ……………………… 005 BOOM FOOT PIN

センタージョイント部品(上部旋回体) …… 006 CENTER JOINT PARTS (UPPERSTRUCTURE)

カウンタウェイト(鋳物) <N>…………… 009 COUNTERWEIGHT (IRON CASTING) <N>

カウンタウェイト <N,240> ……………… 010 COUNTERWEIGHT <N,240>