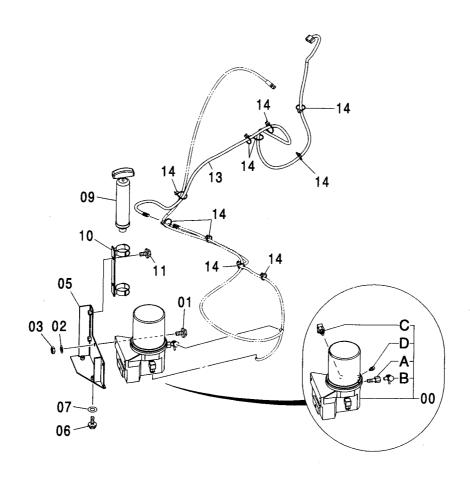

|                  |             |                     |                    |            |                                              |        |
| . 1        |                  |                 |                  |             |                     |                    |            |                                              |        |
|            |                  |                 |                  |             |                     |                    |            |                                              |        |
|            |                  |                 |                  |             |                     |                    |            |                                              |        |

# 自動給脂装置〈N, 240〉 AUTO. LUBRICATE DEVICE〈N, 240〉





#### 自動給脂装置〈N, 240〉 AUTO. LUBRICATE DEVICE〈N, 240〉

| 符号   | 部品番号     | 部品名             | PART NAME        | 数量    | サービス | 適用号機       | 互換  | 代替:<br>REPLACI<br>PAR | 部品<br>ABLE<br>T |
|------|----------|-----------------|------------------|-------|------|------------|-----|-----------------------|-----------------|
| ITEM | PART NO. |                 |                  | Ö, TA | S. C | SERIAL NO. | 性   | 部品番号<br>PART NO.      | 数量              |
| 00   | 4369439  | オ゜ンフ゜           | PUMP             | 1     |      |            | 107 | TAKT NO.              | 4 11            |
| 00A  | 4612412  | ・エレメント          | ·ELEMENT         | 1     |      |            |     |                       | İ               |
| 00B  | 4612413  | ・ハ゛ルフ゛          | -VALVE           | 1     |      |