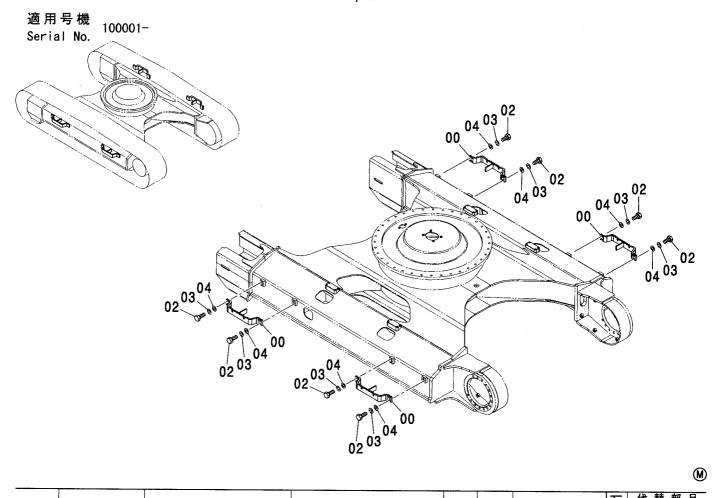

| i.  |                    |            |                                            |    |
|            |                  |              |                |             |     |                    |            |                                            |    |
|            |                  |              |                |             |     |                    |            |                                            |    |
|            |                  |              |                |             |     |                    |            |                                            |    |
|            |                  |              |                |             |     |                    |            | -                                          |    |

# ステップ〈H, K〉 STEP〈H, K〉



| 符号<br>ITEM           | 部品番号<br>PART NO.                         | 部品名                                     | PART NAME                                | 数量<br>Q' TY         | サービス<br>コード<br>S. C | 適用号機<br>SERIAL NO. | 互換性<br>ICA | 代替 部<br>REPLACE<br>PART<br>部品番号<br>PART NO. | 数量 |
|----------------------|------------------------------------------|-----------------------------------------|------------------------------------------|---------------------|---------------------|--------------------|------------|---------------------------------------------|----|
| 00<br>02<br>03<br>04 | 9755974<br>J901645<br>A590916<br>J222016 | ステツフ°<br>ホ*ルト<br>ワツシヤ: スフ° リンク*<br>ワツシヤ | STEP<br>BOLT<br>WASHER; SPRING<br>WASHER | 4<br>16<br>16<br>16 |                     |                    |            |