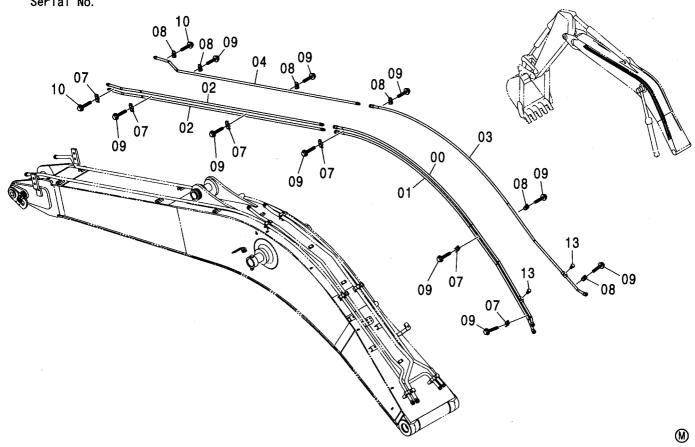

CONTROL-6868

装置名称 ページ GROUP NAME PAGE 適用号機 SERIAL NO. ロケーション LOCATION

カウンタウェイト <200,E,210> (B タイプ) <H,K> … 007 COUNTERWEIGHT <200,E,210> (B TYPE) <H,K>

上 部 旋 回 体 UPPERSTRUCTURE

フレーム <200,E,210,H,K> ...... 001 FRAME <200,E,210,H,K>

ブームフートピン ……………………… 005 BOOM FOOT PIN

センタージョイント部品(上部旋回体) …… 006 CENTER JOINT PARTS (UPPERSTRUCTURE)

カウンタウェイト(鋳物) <N>…………… 009 COUNTERWEIGHT (IRON CASTING) <N>

カウンタウェイト <N,240> ……………… 010 COUNTERWEIGHT <N,240>