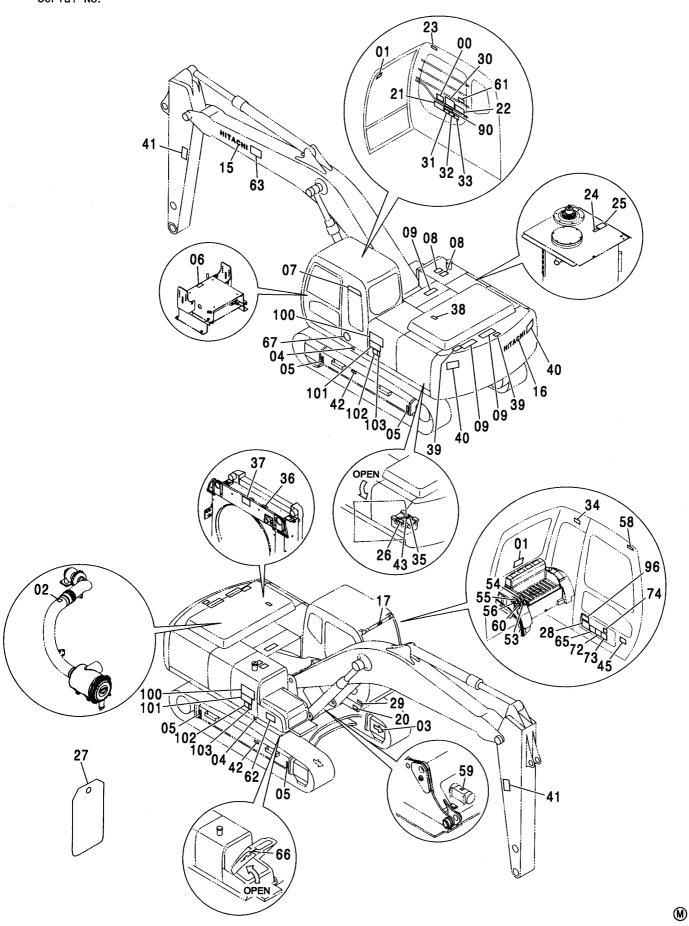

WING)      |       |             |            |    |                        |            |
| 41         | 3085908  | アンセ゛ンヒヨウシキ                                  | SAFETY-SIGN              | 2     |             |            |    |                        |            |
|            |          | (7-4注意)                                     | (CAUTION FOR ARM)        |       |             |            |    |                        |            |
| <b>4</b> 2 | 3085574  | アンセ・ンヒヨウシキ                                  | SAFETY-SIGN              | 2     |             |            |    |                        |            |
|            |          | (警告: トラックアジャスタ)                             | (WARNING: TRACK-ADJUSTE  | R)    |             |            |    |                        |            |



| 符号   | 部品番号     | 部品名                  | PART NAME              | 数量     | サービスコード | 適用号機                                    | 互換        | 代替 部<br>REPLACE<br>PAR | T            |
|------|----------|----------------------|------------------------|--------|---------|-----------------------------------------|-----------|------------------------|--------------|
| ITEM | PART NO. |                      |                        | Q' TY  | s. c    | SERIAL NO.                              | 1±<br>LCA | 部品番号<br>PART NO.       | 数量<br> 0' TY |
| 43   | 4459311  | オームフ゜レート             | NAME-PLATE             | 1      |         |                                         | 1         |                        | 4            |
|      |          | (重要:ICX)             | (IMPORTANT: ICX)       |