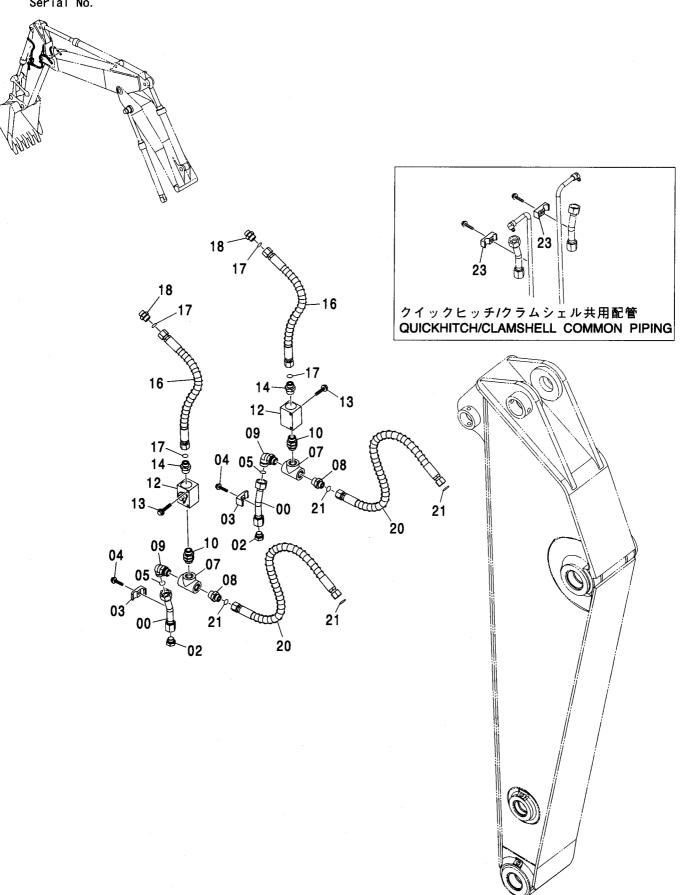

|            |
|                                        |                                        |            |
| ······································ |                                        |            |
|                                        |                                        |            |
|                                        |                                        |            |
|                                        |                                        |            |
|                                        | ·                                      |            |
|                                        |                                        |            |

#### クラムシェル配管(2.03Mアーム)〈210, N, 240〉 CLAMSHELL PIPING(2.03M ARM)〈210, N, 240〉

適用号機 Serial No. 100001-



## クラムシェル配管(2.03Mアーム)〈210, N, 240〉 CLAMSHELL PIPING(2.03M ARM)〈210, N, 240〉

| <del>一一</del> 符号 | 部品番号<br>PART NO. | 部 品 名                          | PART NAME   | 数量<br>Q'TY | サービス<br>コード<br>S. C | 迎用亏饭                                   | 互換性<br>ICA | 代替<br>REPLACE<br>PAR<br>部品番号<br>PART NO. | 数量 |
|------------------|------------------|--------------------------------|-------------|------------|---------------------|----------------------------------------|------------|------------------------------------------|----|
| 00               | 9760287          | パ・イプ・                          | PIPE        | 2          |                     |                                        |            |                                          |    |
| 02               | A885006          | プ <sup>*<