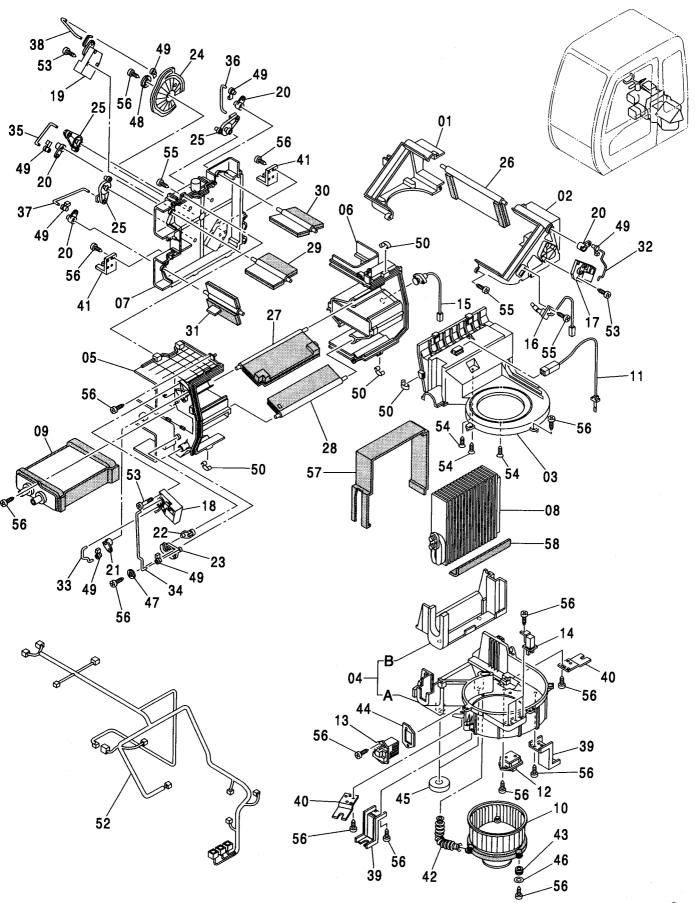

| ROD                 | 2           |                     |                    |      |                             |   |



| 一一一<br>符号<br>ITEM | 部品番号<br>PART NO. | 部品名                | PART NAME       | X = 3 | ード! | 適用号機<br>SERIAL NO. | 互換性<br>ICA | 代替 語<br>REPLACE<br>PAR<br>部品番号<br>PART NO. | 数量       |
|-------------------|------------------|--------------------|-----------------|-------|-----|--------------------|------------|--------------------------------------------|----------|
| 35                | 4464460          | • <b>□</b> ット*     | ·ROD            | 1     |     |                    |            |                                            | <u> </u> |
| 36                | 4464461          | - □ット <sup>*</sup> | •ROD            | 1     | ļ   |                    |            |                                            |          |
| 37                | 4464462          | - Dット*             |