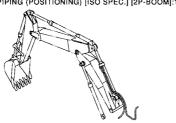

# CONTENTS

ホースラプチャーバルブ配管(ポジショニング)[ISO 仕様] [2P-ブーム]:2  $\cdots 531$ HOSE RUPTURE VALVE PIPING (POSITIONING) [ISO SPEC.] [2P-BOOM]:2

バケット 0.4 [新JIS] ······ 539 **BUCKET 0.4 [JIS 94]** 

バケット 0.5 [新JIS] ······ 540 BUCKET 0.5 [JIS 94]