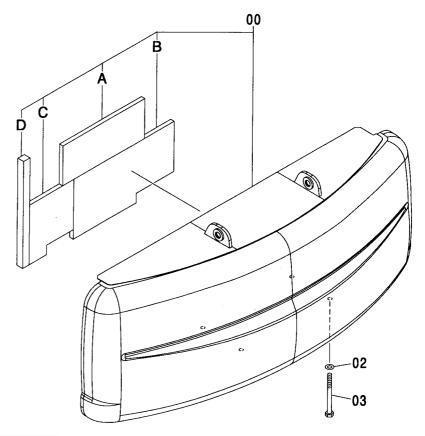

CONTROL-6868

装置名称 ページ GROUP NAME PAGE 適用号機 SERIAL NO. ロケーション LOCATION

カウンタウェイト <200,E,210> (B タイプ) <H,K> … 007 COUNTERWEIGHT <200,E,210> (B TYPE) <H,K>

上 部 旋 回 体 UPPERSTRUCTURE

フレーム <200,E,210,H,K> ...... 001 FRAME <200,E,210,H,K>