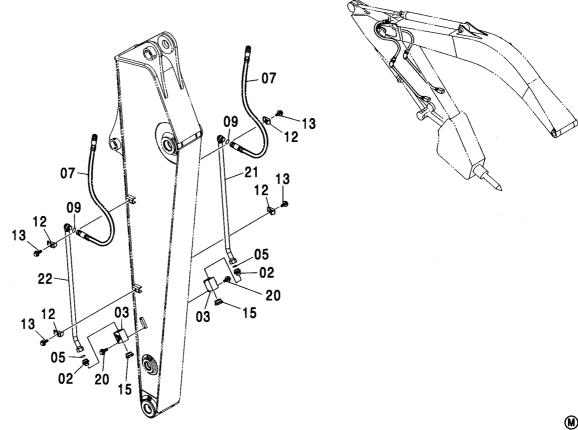

# **CONTENTS**

H ARM 2.91M

H アーム 2.91M …………433

フロントアタッチメント( モノブーム) FRONT-END ATTACHMENTS (MONO BOOM)

K アーム 2.91M ……… 435 K ARM 2.91M

ブーム <210,H,N,240> ······ 425

リンクA <200,E,210,H,N,240> …… 437 LINK A <200,E,210,H,N,240>

アーム 2.22M <200,E,H,K> ······ 429 ARM 2.22M <200,E,H,K>

K BOOM

ポジショニングシリンダ (2P-ブーム) <210,N,240> … 506 POSITIONING CYLINDER (2P-BOOM) <210,N,240>

給脂配管 (2P-ブーム) <210,N,240> ·········· 507 LUBRICATE PIPING (2P-BOOM) <210,N,240>