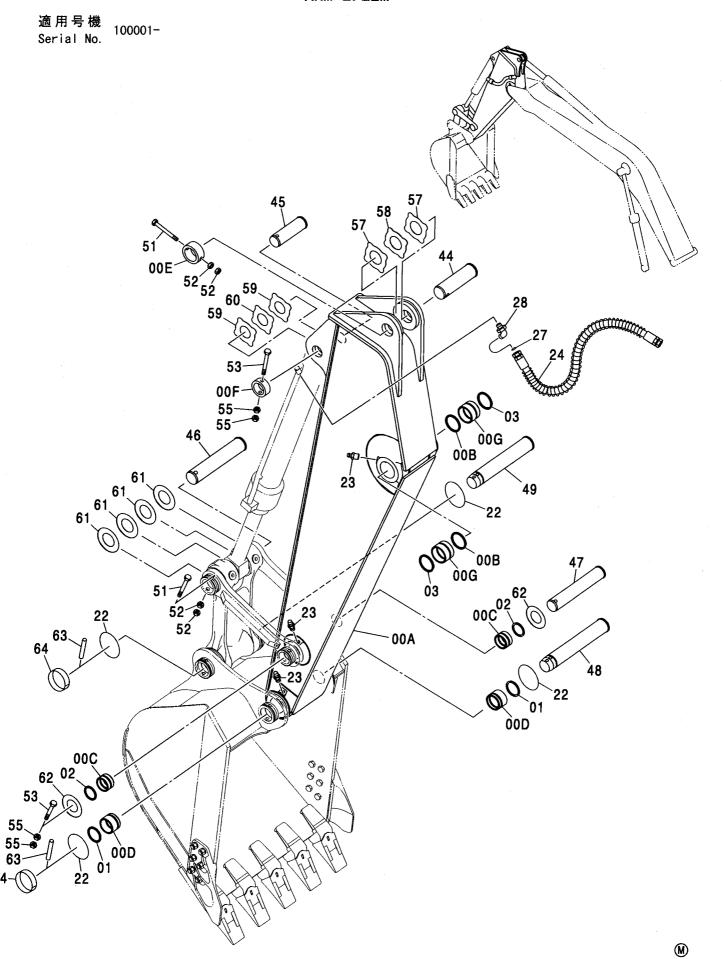

# **CONTENTS**

H ARM 2.91M

H アーム 2.91M …………433

フロントアタッチメント( モノブーム) FRONT-END ATTACHMENTS (MONO BOOM)

K アーム 2.91M ……… 435 K ARM 2.91M

ブーム <210,H,N,240> ······ 425

リンクA <200,E,210,H,N,240> …… 437 LINK A <200,E,210,H,N,240>

アーム 2.22M <200,E,H,K> ······ 429 ARM 2.22M <200,E,H,K>

K BOOM

ポジショニングシリンダ (2P-ブーム) <210,N,240> … 506 POSITIONING CYLINDER (2P-BOOM) <210,N,240>

給脂配管 (2P-ブーム) <210,N,240> ·········· 507 LUBRICATE PIPING (2P-BOOM) <210,N,240>