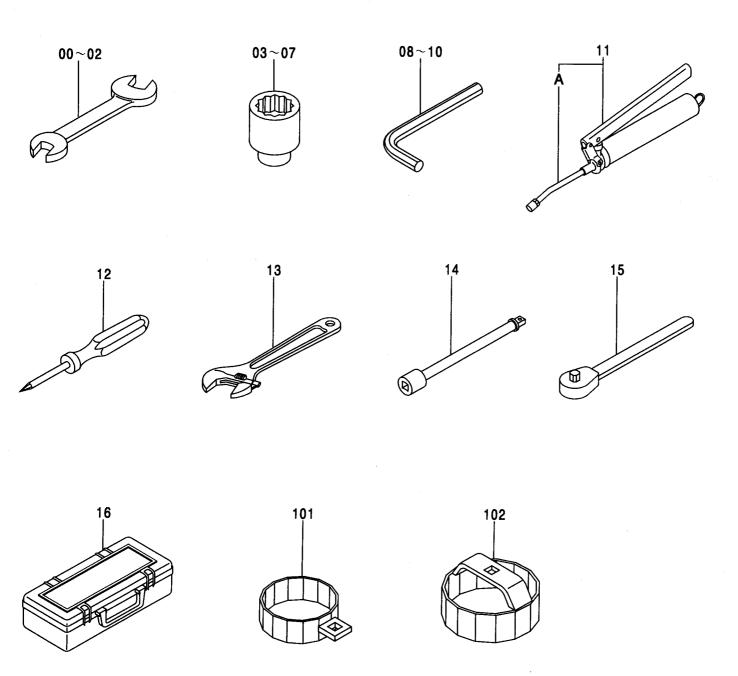

## Етс

2 WAYマルチレバー [STD] ……………… 643 2 WAY MULTI LEVER [STD]

2 WAY マルチレバー配管 [STD] …… 645 2 WAY MULTI LEVER PIPING [STD]

工 具 TOOLS

工具 ······ 653 TOOLS