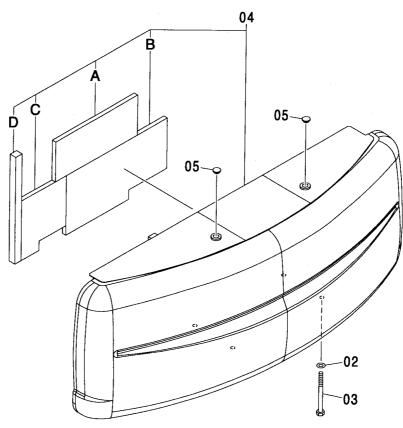

キャブ(ガード座付)<210,N,240> ············ 247 キャブ (2) [HG タイプ] <K> ······ 257 CAB (WITH GUARD SEAT) <210,N,240> CAB (2) [HG-Type] <K> キャブ(バンダルフック付)<210,N,240> ··· 248 キャブ (2) <210,N,240> ······ 259 CAB (WITH VANDAL HOOK) <210,N,240> CAB (2) <210,N,240> キャブ (OPG) <210,N,240> …… 249 CAB (OPG) <210,N,240> CAB (3) キャブ (1) <200,E,210,H,N,240> ······ 251 キャブ (3)[バンダルフック付] <210,N,240> ······· 263 CAB (1) <200,E,210,H,N,240> CAB (3) [WITH VANDAL HOOK] <210,N,240> キャブ (1) [HG タイプ] <K> ······ 253 キャブ (4) ………………………… 265 CAB (1) [HG-Type] <K> CAB (4) キャブ (2) <200,E,H> …………… 255 キャブ (5) <200,E,H,K> ······ 267 CAB (2) <200,E,H> CAB (5) <200,E,H,K>

| キャブ (5) <210,N,240> 269 CAB (5) <210,N,240>                              | キャブ(8) [OPG] <210,N,240> 279<br>CAB (8) [OPG] <210,N,240>   |
|--------------------------------------------------------------------------|-------------------------------------------------------------|
|                                                                          |                                                             |
| キャブ(6) <200,E,H> 270<br>CAB (6) <200,E,H>                                | キャブガード                                                      |
|                                                                          |                                                             |
| キャブ(6) [HG タイプ] <k> ·············· 271<br/>CAB (6) [HG-Type] <k></k></k> | キャブガード (OPG) <210,N,240> 281<br>CAB GUARD (OPG) <210,N,240> |
|                                                                          |                                                             |
| キャブ (6) <210,N,240>・・・・・・・ 273<br>CAB (6) <210,N,240>                    | ウインドガード <210,N,240> 283<br>WINDOW GUARD <210,N,240>         |
|                                                                          |                                                             |
|                                                                          |                                                             |
| キャブ (7) 275<br>CAB (7)                                                   | キャブミラー 285<br>CAB MIRROR                                    |
|                                                                          |                                                             |
|                                                                          |                                                             |