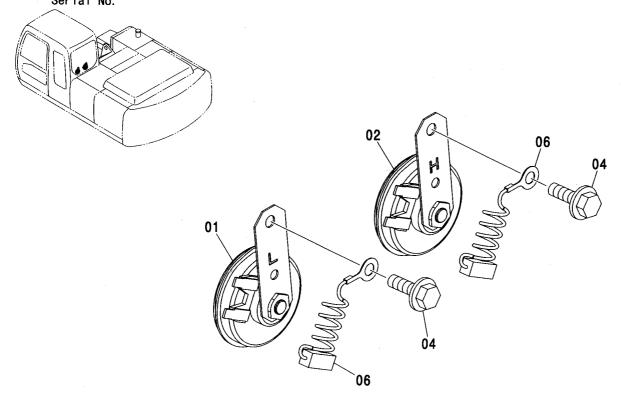

追加前照灯 <200,210,H,K,N,240> ············ 183 FRONT HEAD LAMP <200,210,H,K,N,240>

追加前照灯 <E>························· 185 FRONT HEAD LAMP <E>

追加前照灯(4灯) <210,N,240> ············· 187 FRONT HEAD LAMP (4 LAMP) <210,N,240>