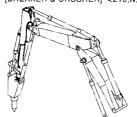

フロント配管 (3) [15型] ························· 546 FRONT PIPING (3) [TYPE 15]

メイン配管(ブレーカ&クラッシャ)<200,E,H,K> ····· 553 MAIN PIPING (BREAKER & CRUSHER) <200,E,H,K>

メイン配管(ブレーカ&クラッシャ)<210,N,240> ······ 555 MAIN PIPING (BREAKER & CRUSHER) <210,N,240>

ブーム配管(ブレーカ&クラッシャ)<200,E,H,K> …… 557 BOOM PIPING (BREAKER & CRUSHER) <200,E,H,K>

ブーム配管 (ブレーカ&クラッシャ){モノブーム]<210,N,240> ...... 559 BOOM PIPING (BREAKER & CRUSHER) [MONO BOOM] <210,N,240>

ブレーカ&クラッシャ部品 BREAKER & CRUSHER PARTS