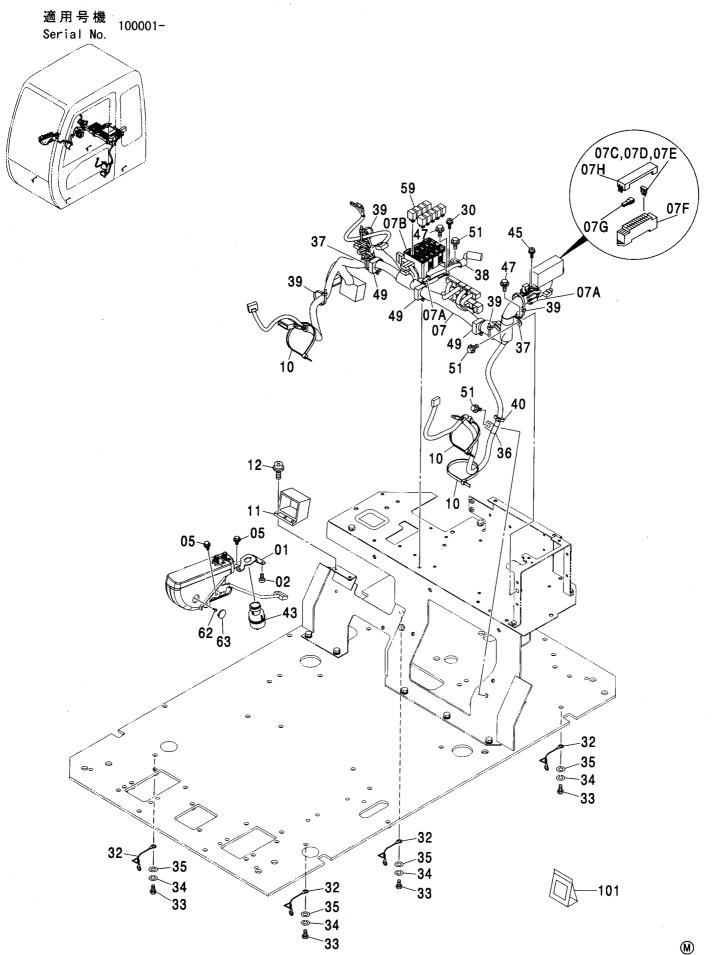

|                    | ·          |                                             |    |

電気部品(E)[手動エンジンコントロール]〈200, E, H, K〉 ELECTRIC PARTS(E)[MANUAL ENGINE CONTROL]〈200, E, H, K〉



# 電気部品(E)[手動エンジンコントロール]〈200, E, H, K〉 ELECTRIC PARTS(E)[MANUAL ENGINE CONTROL]〈200, E, H, K〉

| 符号<br>ITEM | 部品番号<br>PART NO. | 部品名                 | PART NAME      | 数量<br>Q' TY | サービス<br>コード<br>S. C | 適用号機<br>SERIAL NO. | 互換性CA | 代替 部<br>REPLACE<br>PART<br>部品番号<br>PART NO. | ABLE         |
|------------|------------------|---------------------|----------------|-------------|---------------------|--------------------|-------|---------------------------------------------|--------------|
| 01         | 3087882          | プ <sup>*</sup> ラケツト | BRACKET        | 1           |                     |                    | IUA   | FART NO.                                    | U I          |
| 02         | 4361800          | スクリユ;タツヒ゜ンク゛        | SCREW; TAPPING | 3           |