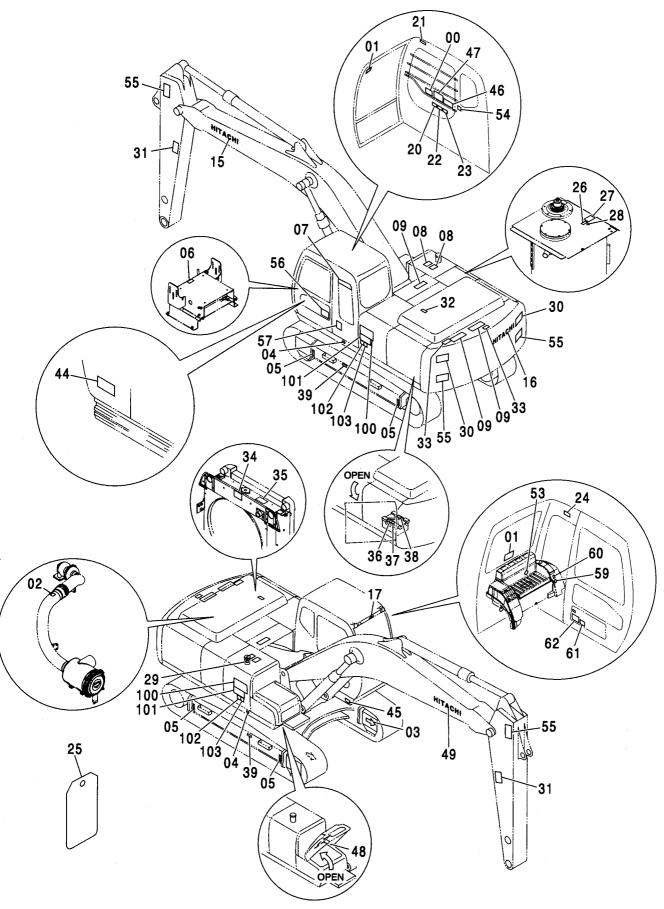

CONTROL-6868

装置名称 ページ GROUP NAME PAGE 適用号機 SERIAL NO. ロケーション LOCATION

カウンタウェイト <200,E,210> (B タイプ) <H,K> … 007 COUNTERWEIGHT <200,E,210> (B TYPE) <H,K>

上 部 旋 回 体 UPPERSTRUCTURE

フレーム <200,E,210,H,K> ...... 001 FRAME <200,E,210,H,K>

コンソールカバー [手動エンジンコントロール] <200,E,H,K> …… 149 電気部品 (A) <N,240> · · · · · · 159 CONSOLE COVER [MANUAL ENGINE CONTROL] <200,E,H,K> ELECTRIC PARTS (A) <N,240> 右カバー …………………………… 151 電気部品 (B) ...... 161 RIGHT COVER ELECTRIC PARTS (B) ラジオ (AM/FM) ······ 153 電気部品 (C) <200,210,H,K> ······· 163 RADIO (AM/FM) ELECTRIC PARTS (C) <200,210,H,K> ラジオレス用品 …………………… 155 電気部品 (C) <N,240> ······· 165 RADIO LESS PARTS ELECTRIC PARTS (C) <N,240> コントロールユニット …………………… 156 電気部品 (D) [自動エンジンコントロール] <200,210,H,K,N,240> · · · · · · 167 CONTROL UNIT ELECTRIC PARTS (D) [AUTO. ENGINE CONTROL] <200,210,H,K,N,240> 電気部品 (A) <200,E,210,H,K> ············ 157 電気部品 (D) [手動エンジンコントロール] <200,E,H,K> ・・・・・・・・ 169 ELECTRIC PARTS (A) <200,E,210,H,K> ELECTRIC PARTS (D) [MANUAL ENGINE CONTROL] <200,E,H,K>

電気部品 (E) [自動エンジンコントロール] <200,210,H,K,N,240> ・・・・・ 171
ELECTRIC PARTS (E) [AUTO. ENGINE CONTROL] <200,210,H,K,N,240>

電気部品 (E) [自動エンジンコントロール] <E> ·············· 173 ELECTRIC PARTS (E) [AUTO. ENGINE CONTROL] <E>

電気部品 (E) [手動エンジンコントロール] <200,E,H,K> ・・・・・・・・ 175 ELECTRIC PARTS (E) [MANUAL ENGINE CONTROL] <200,E,H,K>

電気部品 (F) [手動エンジンコントロール] <200,E,H,K> ・・・・・・・・ 177 ELECTRIC PARTS (F) [MANUAL ENGINE CONTROL] <200,E,H,K>

スイッチボックス[自動エンジンコントロール] <200,210,H,K,N,240>  $\cdots$  178 SWITCH BOX [AUTO. ENGINE CONTROL] <200,210,H,K,N,240>

スイッチボックス[自動エンジンコントロール] <E> …… 179 SWITCH BOX [AUTO. ENGINE CONTROL] <E>

衛星通信端末用品 ······················· 181
SATELLITE DATA COMMUNICATOR PARTS

追加前照灯 <200,210,H,K,N,240> ············ 183 FRONT HEAD LAMP <200,210,H,K,N,240>

追加前照灯 <E>························· 185 FRONT HEAD LAMP <E>

追加前照灯(4灯) <210,N,240> ············· 187 FRONT HEAD LAMP (4 LAMP) <210,N,240>

追加前照灯(2灯サンシェード下) <210,N,240> · · · · · · · · 189 FRONT HEAD LAMP (2 LAMP WITH SUNSHADE) <210,N,240>

ブームライトハーネス(モノブーム) ………… 201 追加前照灯(4灯サンシェード下) <210,N,240> · · · · 191 FRONT HEAD LAMP (4 LAMP WITH SUNSHADE) <210,N,240> BOOM LIGHT HARNESS (MONO BOOM) ブームライトハーネス (2P-ブーム) ……… 202 追加後照灯 <200,E,H,K> ······ 193 REAR HEAD LAMP <200,E,H,K> BOOM LIGHT HARNESS (2P-BOOM) 追加後照灯(1灯) <210,N,240> ······ 195 ブームライト(右)<200,E,H,K> ······ 203 REAR HEAD LAMP (1 LAMP) <210,N,240> BOOM LIGHT (R) <200,E,H,K> 追加後照灯(2灯) <210,N,240> ······ 197 ブームライト (右)[モノブーム] [ライトカバー付]<210,N,240> ········ 205 REAR HEAD LAMP (2 LAMP) <210,N,240> BOOM LIGHT (R) [MONO BOOM] [WITH LIGHT COVER] <210,N,240> 回転灯 <210,N,240> ······ 199 ブームライト (右)[2P-ブーム] [ライトカバー付]<210,N,240> ··· 207 ROTATING BEACON <210.N.240> BOOM LIGHT (R) [2P-BOOM] [WITH LIGHT COVER] <210,N,240> 追加ヒューズ <210,N,240> ····· 200 ホーン FUSE <210,N,240> **HORN** 

キャブ(ガード座付)<210,N,240> ············ 247 キャブ (2) [HG タイプ] <K> ······ 257 CAB (WITH GUARD SEAT) <210,N,240> CAB (2) [HG-Type] <K> キャブ(バンダルフック付)<210,N,240> ··· 248 キャブ (2) <210,N,240> ······ 259 CAB (WITH VANDAL HOOK) <210,N,240> CAB (2) <210,N,240> キャブ (OPG) <210,N,240> …… 249 CAB (OPG) <210,N,240> CAB (3) キャブ (1) <200,E,210,H,N,240> ······ 251 キャブ (3)[バンダルフック付] <210,N,240> ······· 263 CAB (1) <200,E,210,H,N,240> CAB (3) [WITH VANDAL HOOK] <210,N,240> キャブ (1) [HG タイプ] <K> ······ 253 キャブ (4) ………………………… 265 CAB (1) [HG-Type] <K> CAB (4) キャブ (2) <200,E,H> …………… 255 キャブ (5) <200,E,H,K> ······ 267 CAB (2) <200,E,H> CAB (5) <200,E,H,K>