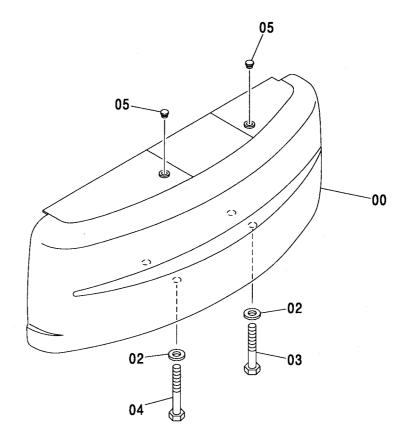

CONTROL-6868

装置名称 ページ GROUP NAME PAGE 適用号機 SERIAL NO. ロケーション LOCATION

カウンタウェイト <200,E,210> (B タイプ) <H,K> … 007 COUNTERWEIGHT <200,E,210> (B TYPE) <H,K>

上 部 旋 回 体 UPPERSTRUCTURE

フレーム <200,E,210,H,K> ...... 001 FRAME <200,E,210,H,K>