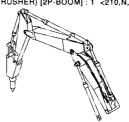

フロント配管 (3) [15型] ························· 546 FRONT PIPING (3) [TYPE 15]

メイン配管(ブレーカ&クラッシャ)<200,E,H,K> ····· 553 MAIN PIPING (BREAKER & CRUSHER) <200,E,H,K>

メイン配管(ブレーカ&クラッシャ)<210,N,240> ······ 555 MAIN PIPING (BREAKER & CRUSHER) <210,N,240>

ブーム配管(ブレーカ&クラッシャ)<200,E,H,K> …… 557 BOOM PIPING (BREAKER & CRUSHER) <200,E,H,K>

ブーム配管 (ブレーカ&クラッシャ){モノブーム]<210,N,240> ...... 559 BOOM PIPING (BREAKER & CRUSHER) [MONO BOOM] <210,N,240>

ブレーカ&クラッシャ部品 BREAKER & CRUSHER PARTS