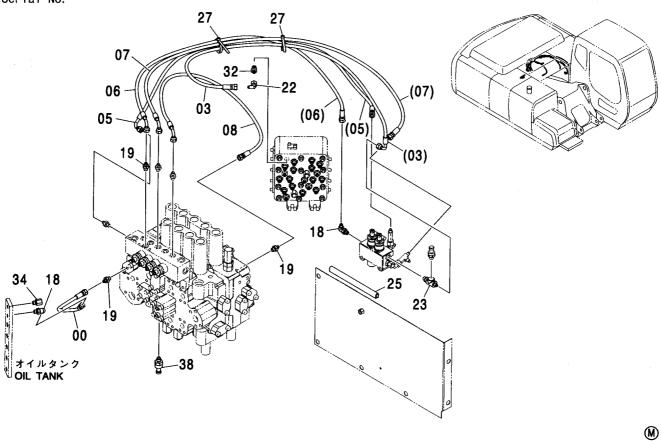

追加カウンタウェイト 0.4T <N> ··········· 011 COUNTERWEIGHT 0.4T <N>

追加カウンタウェイト 1.0T <N> ··········· 012 COUNTERWEIGHT 1.0T <N>

パイロット配管 (A) <N,240> …………… 113 パイロット配管 (C-2) [自動エンジンコントロール] <E> ····· 120 PILOT PIPING (A) <N,240> PILOT PIPING (C-2) [AUTO. ENGINE CONTROL] <E> パイロット配管 (B) [自動エンジンコントロール] … 115 パイロット配管 (C-2) [自動エンジンコントロール] <N,240> ··· 121 PILOT PIPING (B) [AUTO. ENGINE CONTROL] PILOT PIPING (C-2) [AUTO. ENGINE CONTROL] <N,240> パイロット配管 (B) [手動エンジンコントロール]<200,E,H,K> ······ 116 パイロット配管 (C-2) [手動エンジンコントロール] <200,E,H,K> · · · · 122 PILOT PIPING (B) [MANUAL ENGINE CONTROL] <200,E,H,K> PILOT PIPING (C-2) [MANUAL ENGINE CONTROL] <200,E,H,K> パイロット配管 (C-1) [自動エンジンコントロール] ・・・ 117 パイロット配管 (D-1) ······ 123 PILOT PIPING (C-1) [AUTO. ENGINE CONTROL] PILOT PIPING (D-1) パイロット配管 (D-2) ………………… 125 パイロット配管(C-1)[手動エンジンコントロール]<200,E,H,K> ····· 118 PILOT PIPING (D-2) PILOT PIPING (C-1) [MANUAL ENGINE CONTROL] <200,E,H,K> パイロット配管 (C-2) [自動エンジンコントロール] <200,210,H,K> · · · · · 119 パイロット配管 (E) ············ 127 PILOT PIPING (C-2)[AUTO. ENGINE CONTROL] <200,210,H,K> PILOT PIPING (E)