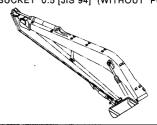

ディッチクリーニングバケット 0.5 [新JIS](爪無) ·········· 541 DITCH CLEANING BUCKET 0.5 [JIS 94] (WITHOUT POINTS)

スーパーロングフロント[ 1 5 型] RIVER MAINTENANCE FRONT [15 TYPE]

ブームボトム配管(スーパーロング) ……… 533 BOOM BOTTOM PIPING (RIVER MAINTENANCE)