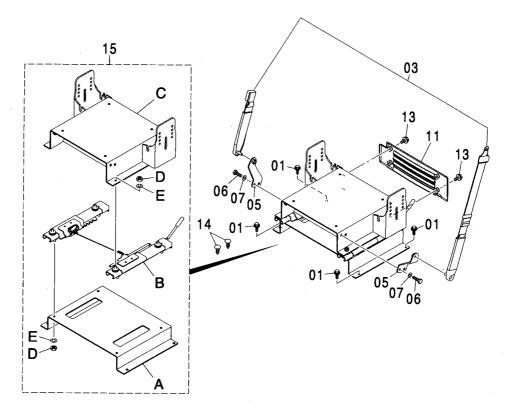

CONTROL-6868

装置名称 ページ GROUP NAME PAGE 適用号機 SERIAL NO. ロケーション LOCATION

カウンタウェイト <200,E,210> (B タイプ) <H,K> … 007 COUNTERWEIGHT <200,E,210> (B TYPE) <H,K>

上 部 旋 回 体 UPPERSTRUCTURE

フレーム <200,E,210,H,K> ...... 001 FRAME <200,E,210,H,K>