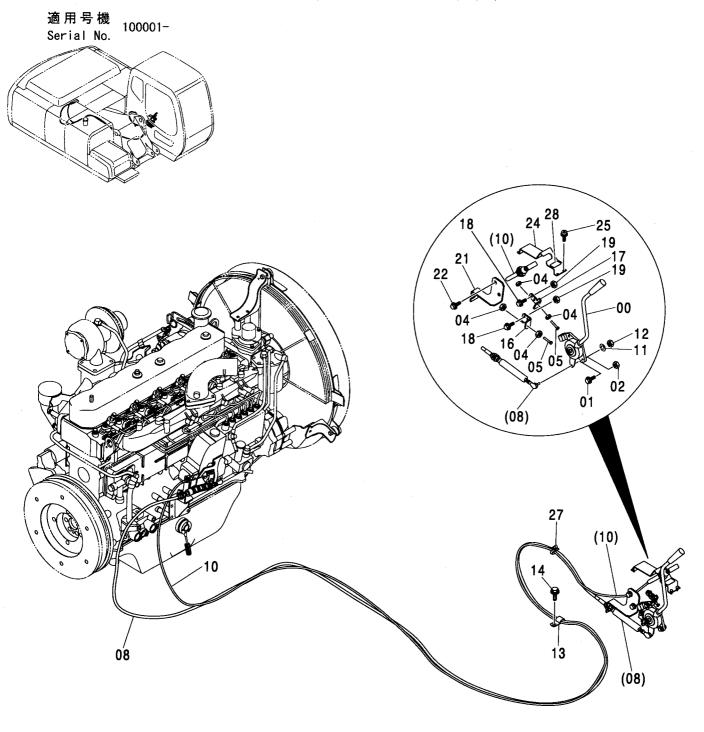

パイロット配管 (2速切換)-1 ······ 581 PILOT PIPING (FLOW RATE SELECTOR)-1

パイロット配管 (2速切換)-2 ·············· 583 PILOT PIPING (FLOW RATE SELECTOR)-2

ラインフィルタ (サウジアラビア向) ……… 586 LINE FILTER (for Saudi Arabia)

100001 ~ 104240

ラインフィルタ (サウジアラビア向) ……… 587 LINE FILTER (for Saudi Arabia)

104241 ~

パイロット配管 (J) <走行ヒート > ………… 593 PILOT PIPING (J) <TRAVEL HEAT>

走行配管(スタンダードトラック) <走行ヒート> … 595 TRAVEL PIPING (STD. TRACK) <TRAVEL HEAT>

走行配管(LCトラック) <走行ヒート> ············ 597 TRAVEL PIPING (LC TRACK) <TRAVEL HEAT>