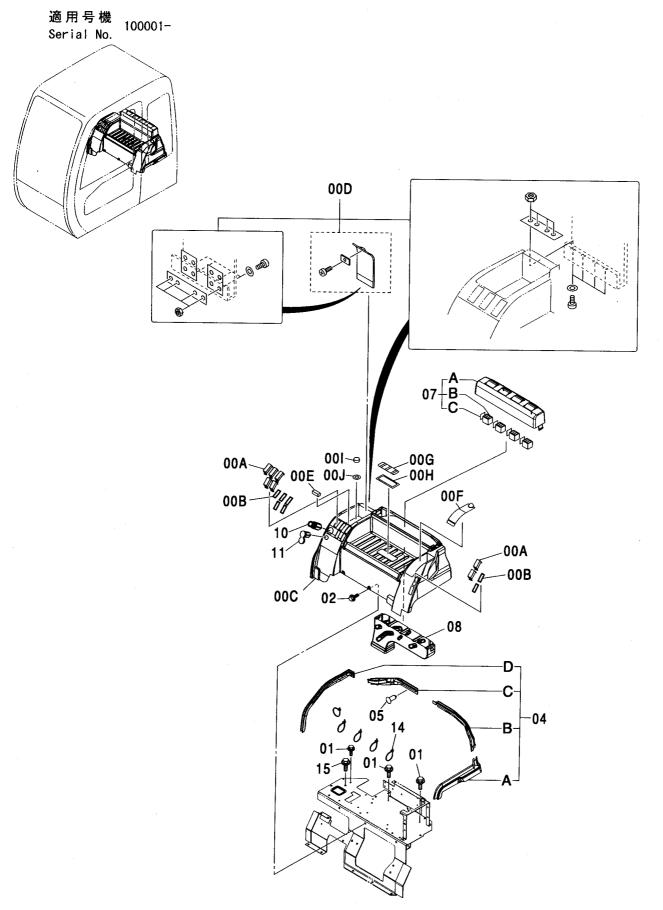

CONTROL-6868

装置名称 ページ GROUP NAME PAGE 適用号機 SERIAL NO. ロケーション LOCATION

カウンタウェイト <200,E,210> (B タイプ) <H,K> … 007 COUNTERWEIGHT <200,E,210> (B TYPE) <H,K>

上 部 旋 回 体 UPPERSTRUCTURE

フレーム <200,E,210,H,K> ...... 001 FRAME <200,E,210,H,K>

コンソールカバー [手動エンジンコントロール] <200,E,H,K> …… 149 電気部品 (A) <N,240> · · · · · · 159 CONSOLE COVER [MANUAL ENGINE CONTROL] <200,E,H,K> ELECTRIC PARTS (A) <N,240> 右カバー …………………………… 151 電気部品 (B) ...... 161 RIGHT COVER ELECTRIC PARTS (B) ラジオ (AM/FM) ······ 153 電気部品 (C) <200,210,H,K> ······· 163 RADIO (AM/FM) ELECTRIC PARTS (C) <200,210,H,K> ラジオレス用品 …………………… 155 電気部品 (C) <N,240> ······· 165 RADIO LESS PARTS ELECTRIC PARTS (C) <N,240> コントロールユニット …………………… 156 電気部品 (D) [自動エンジンコントロール] <200,210,H,K,N,240> · · · · · · 167 CONTROL UNIT ELECTRIC PARTS (D) [AUTO. ENGINE CONTROL] <200,210,H,K,N,240> 電気部品 (A) <200,E,210,H,K> ············ 157 電気部品 (D) [手動エンジンコントロール] <200,E,H,K> ・・・・・・・・ 169 ELECTRIC PARTS (A) <200,E,210,H,K> ELECTRIC PARTS (D) [MANUAL ENGINE CONTROL] <200,E,H,K>

スイッチボックス[自動エンジンコントロール] <200,210,H,K,N,240>  $\cdots$  178 SWITCH BOX [AUTO. ENGINE CONTROL] <200,210,H,K,N,240>

スイッチボックス[自動エンジンコントロール] <E> …… 179 SWITCH BOX [AUTO. ENGINE CONTROL] <E>

衛星通信端末用品 ······················· 181
SATELLITE DATA COMMUNICATOR PARTS

キャブ(ガード座付)<210,N,240> ············ 247 キャブ (2) [HG タイプ] <K> ······ 257 CAB (WITH GUARD SEAT) <210,N,240> CAB (2) [HG-Type] <K> キャブ(バンダルフック付)<210,N,240> ··· 248 キャブ (2) <210,N,240> ······ 259 CAB (WITH VANDAL HOOK) <210,N,240> CAB (2) <210,N,240> キャブ (OPG) <210,N,240> …… 249 CAB (OPG) <210,N,240> CAB (3) キャブ (1) <200,E,210,H,N,240> ······ 251 キャブ (3)[バンダルフック付] <210,N,240> ······· 263 CAB (1) <200,E,210,H,N,240> CAB (3) [WITH VANDAL HOOK] <210,N,240> キャブ (1) [HG タイプ] <K> ······ 253 キャブ (4) ………………………… 265 CAB (1) [HG-Type] <K> CAB (4) キャブ (2) <200,E,H> …………… 255 キャブ (5) <200,E,H,K> ······ 267 CAB (2) <200,E,H> CAB (5) <200,E,H,K>