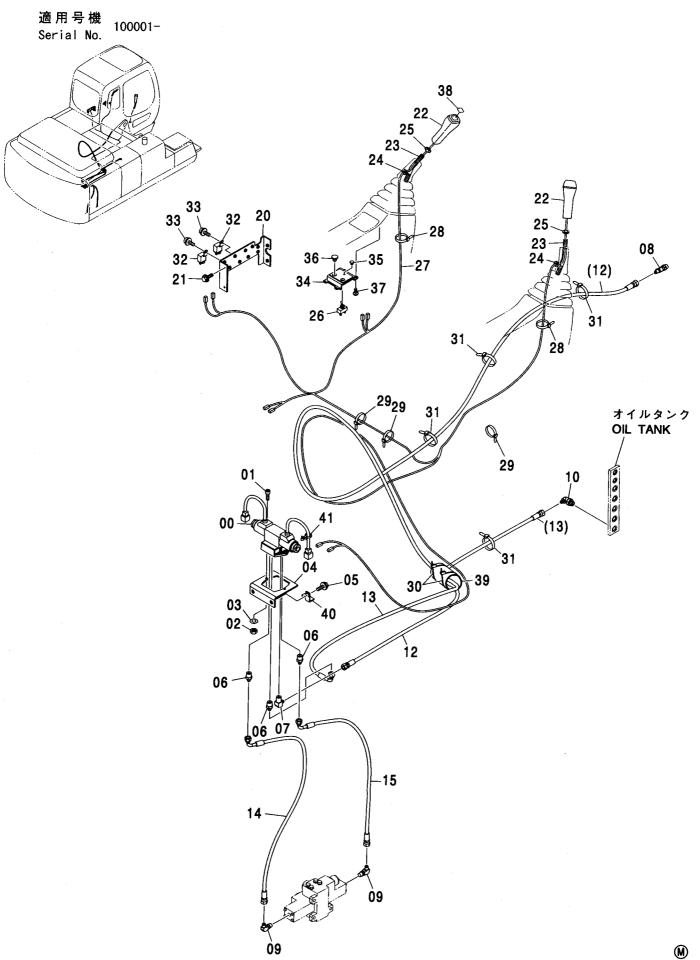

追加カウンタウェイト 0.4T <N> ··········· 011 COUNTERWEIGHT 0.4T <N>

追加カウンタウェイト 1.0T <N> ··········· 012 COUNTERWEIGHT 1.0T <N>

パイロット配管 (A) <N,240> …………… 113 パイロット配管 (C-2) [自動エンジンコントロール] <E> ····· 120 PILOT PIPING (A) <N,240> PILOT PIPING (C-2) [AUTO. ENGINE CONTROL] <E> パイロット配管 (B) [自動エンジンコントロール] … 115 パイロット配管 (C-2) [自動エンジンコントロール] <N,240> ··· 121 PILOT PIPING (B) [AUTO. ENGINE CONTROL] PILOT PIPING (C-2) [AUTO. ENGINE CONTROL] <N,240> パイロット配管 (B) [手動エンジンコントロール]<200,E,H,K> ······ 116 パイロット配管 (C-2) [手動エンジンコントロール] <200,E,H,K> · · · · 122 PILOT PIPING (B) [MANUAL ENGINE CONTROL] <200,E,H,K> PILOT PIPING (C-2) [MANUAL ENGINE CONTROL] <200,E,H,K> パイロット配管 (C-1) [自動エンジンコントロール] ・・・ 117 パイロット配管 (D-1) ······ 123 PILOT PIPING (C-1) [AUTO. ENGINE CONTROL] PILOT PIPING (D-1) パイロット配管 (D-2) ………………… 125 パイロット配管(C-1)[手動エンジンコントロール]<200,E,H,K> ····· 118 PILOT PIPING (D-2) PILOT PIPING (C-1) [MANUAL ENGINE CONTROL] <200,E,H,K> パイロット配管 (C-2) [自動エンジンコントロール] <200,210,H,K> · · · · · 119 パイロット配管 (E) ············ 127 PILOT PIPING (C-2)[AUTO. ENGINE CONTROL] <200,210,H,K> PILOT PIPING (E)