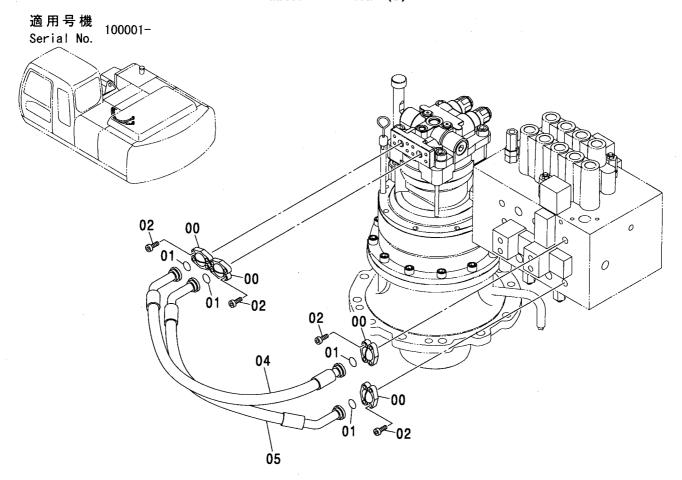

CONTROL-6868

装置名称 ページ GROUP NAME PAGE 適用号機 SERIAL NO. ロケーション LOCATION

カウンタウェイト <200,E,210> (B タイプ) <H,K> … 007 COUNTERWEIGHT <200,E,210> (B TYPE) <H,K>

上 部 旋 回 体 UPPERSTRUCTURE

フレーム <200,E,210,H,K> ...... 001 FRAME <200,E,210,H,K>