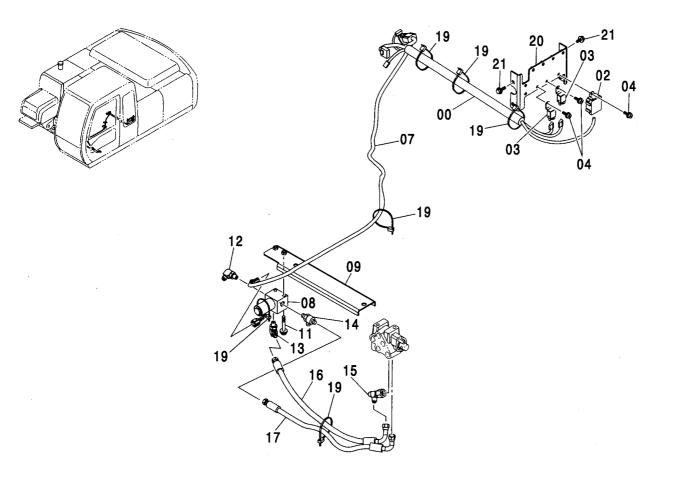

パイロット配管 (2速切換)-1 ······ 581 PILOT PIPING (FLOW RATE SELECTOR)-1

パイロット配管 (2速切換)-2 ·············· 583 PILOT PIPING (FLOW RATE SELECTOR)-2

ラインフィルタ (サウジアラビア向) ……… 586 LINE FILTER (for Saudi Arabia)

100001 ~ 104240

ラインフィルタ (サウジアラビア向) ……… 587 LINE FILTER (for Saudi Arabia)

104241 ~

パイロット配管 (J) <走行ヒート > ………… 593 PILOT PIPING (J) <TRAVEL HEAT>

走行配管(スタンダードトラック) <走行ヒート> … 595 TRAVEL PIPING (STD. TRACK) <TRAVEL HEAT>

走行配管(LCトラック) <走行ヒート> ············ 597 TRAVEL PIPING (LC TRACK) <TRAVEL HEAT>