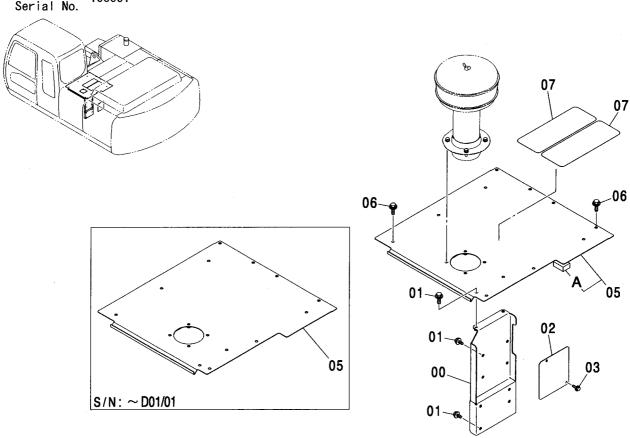

| クリーナ;プレ                               | CLEANER; PRE                  | 1           |     |                    |            | 0222010                                     | 4                         |
| 03             | 4245194                       | <b>クランプ。;ホ−ス</b>                      | CLAMP:HOSE                    | 1           |     |                    |            |                                             |                           |
|                |                               |                                       |                               |             |     |                    |            |                                             |                           |

**(M**)

# プレクリーナ用品〈200, E, 210, H, K〉 PRE CLEANER PARTS〈200, E, 210, H, K〉





| 符号<br>ITEM | 部品番号<br>PART NO. | 部 品 名                    | PART NAME  | 数量<br>Q' TY | サービス<br>コード<br>S. C | 適用号機<br>SERIAL NO. |   | 代替 部<br>REPLACE<br>PART<br>部品番号<br>PART NO. | 数量 |
|------------|------------------|--------------------------|------------|-------------|---------------------|--------------------|---|---------------------------------------------|----|
| 00         | 8079152          | フ゛ ラケツト                  | BRACKET    | 1           |                     |                    |   |                                             |    |
| 01         | J021030          | <b>ホ゛ルト;セムス</b>          | BOLT; SEMS | 6           |                     | -D03/04            |   |                                             |    |
| 01         | J271030          | <b>ボルト;セムス</b>