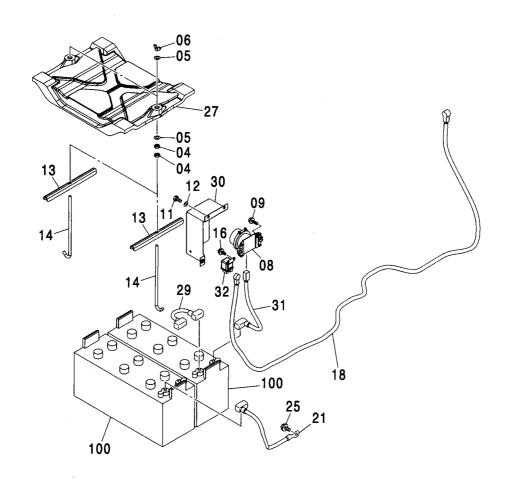

コンソールカバー [手動エンジンコントロール] <200,E,H,K> …… 149 電気部品 (A) <N,240> · · · · · · 159 CONSOLE COVER [MANUAL ENGINE CONTROL] <200,E,H,K> ELECTRIC PARTS (A) <N,240> 右カバー …………………………… 151 電気部品 (B) ...... 161 RIGHT COVER ELECTRIC PARTS (B) ラジオ (AM/FM) ······ 153 電気部品 (C) <200,210,H,K> ······· 163 RADIO (AM/FM) ELECTRIC PARTS (C) <200,210,H,K> ラジオレス用品 …………………… 155 電気部品 (C) <N,240> ······· 165 RADIO LESS PARTS ELECTRIC PARTS (C) <N,240> コントロールユニット …………………… 156 電気部品 (D) [自動エンジンコントロール] <200,210,H,K,N,240> · · · · · · 167 CONTROL UNIT ELECTRIC PARTS (D) [AUTO. ENGINE CONTROL] <200,210,H,K,N,240> 電気部品 (A) <200,E,210,H,K> ············ 157 電気部品 (D) [手動エンジンコントロール] <200,E,H,K> ・・・・・・・・ 169 ELECTRIC PARTS (A) <200,E,210,H,K> ELECTRIC PARTS (D) [MANUAL ENGINE CONTROL] <200,E,H,K>