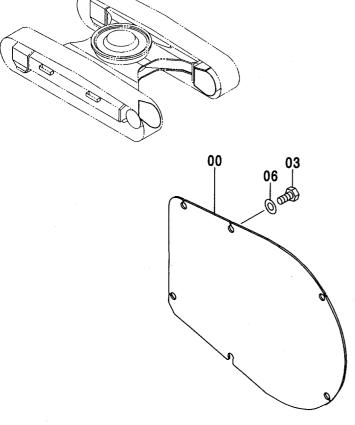

|                                 |
|                                                                                                                                                                                                                                                                                                                                                                                                                       |                                 |

### 走行モータカバー TRAVEL MOTOR COVER

適用号機 Serial No.





| <del>符号</del><br>ITEM | 部品番号<br>PART NO.              | 部 品 名                | PART NAME               | 数量<br>Q'TY    | サービス<br>コード<br>S. C | 適用号機<br>SERIAL NO. | 互換性<br>ICA | 代替 部<br>REPLACE/<br>PART<br>部品番号<br>PART NO. | K 品ABLE<br>数量<br>Q'TY |
|-----------------------|-------------------------------|----------------------|-------------------------|---------------|---------------------|--------------------|------------|----------------------------------------------|-----------------------|
| 00<br>03<br>06        | 3087256<br>J901435<br>J222014 | カハ゛ー<br>ホ゛ルト<br>ワツシヤ | COVER<br>BOLT<br>WASHER | 2<br>12<br>12 |                     |                    |            |                                              |                       |
|                       |