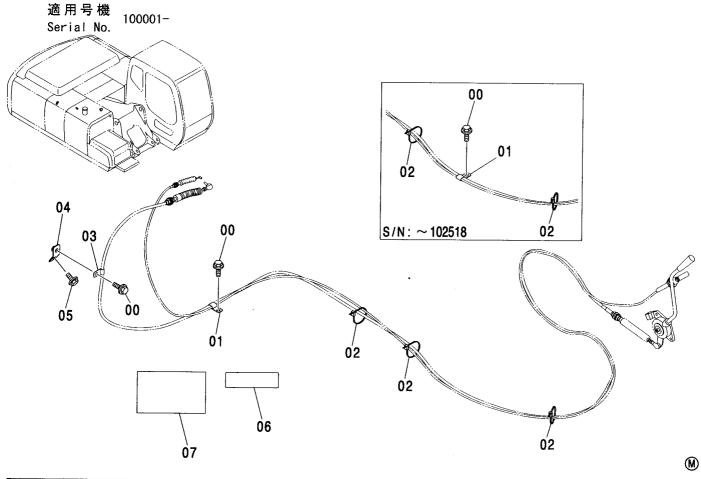

CONTROL-6868

装置名称 ページ GROUP NAME PAGE 適用号機 SERIAL NO. ロケーション LOCATION

カウンタウェイト <200,E,210> (B タイプ) <H,K> … 007 COUNTERWEIGHT <200,E,210> (B TYPE) <H,K>

上 部 旋 回 体 UPPERSTRUCTURE

フレーム <200,E,210,H,K> ...... 001 FRAME <200,E,210,H,K>

ブームフートピン ……………………… 005 BOOM FOOT PIN

センタージョイント部品(上部旋回体) …… 006 CENTER JOINT PARTS (UPPERSTRUCTURE)

カウンタウェイト(鋳物) <N>…………… 009 COUNTERWEIGHT (IRON CASTING) <N>

カウンタウェイト <N,240> ……………… 010 COUNTERWEIGHT <N,240>

追加カウンタウェイト 0.4T <N> ··········· 011 COUNTERWEIGHT 0.4T <N>

追加カウンタウェイト 1.0T <N> ··········· 012 COUNTERWEIGHT 1.0T <N>

パイロット配管 (A) <N,240> …………… 113 パイロット配管 (C-2) [自動エンジンコントロール] <E> ····· 120 PILOT PIPING (A) <N,240> PILOT PIPING (C-2) [AUTO. ENGINE CONTROL] <E> パイロット配管 (B) [自動エンジンコントロール] … 115 パイロット配管 (C-2) [自動エンジンコントロール] <N,240> ··· 121 PILOT PIPING (B) [AUTO. ENGINE CONTROL] PILOT PIPING (C-2) [AUTO. ENGINE CONTROL] <N,240> パイロット配管 (B) [手動エンジンコントロール]<200,E,H,K> ······ 116 パイロット配管 (C-2) [手動エンジンコントロール] <200,E,H,K> · · · · 122 PILOT PIPING (B) [MANUAL ENGINE CONTROL] <200,E,H,K> PILOT PIPING (C-2) [MANUAL ENGINE CONTROL] <200,E,H,K> パイロット配管 (C-1) [自動エンジンコントロール] ・・・ 117 パイロット配管 (D-1) ······ 123 PILOT PIPING (C-1) [AUTO. ENGINE CONTROL] PILOT PIPING (D-1) パイロット配管 (D-2) ………………… 125 パイロット配管(C-1)[手動エンジンコントロール]<200,E,H,K> ····· 118 PILOT PIPING (D-2) PILOT PIPING (C-1) [MANUAL ENGINE CONTROL] <200,E,H,K> パイロット配管 (C-2) [自動エンジンコントロール] <200,210,H,K> · · · · · 119 パイロット配管 (E) ············ 127 PILOT PIPING (C-2)[AUTO. ENGINE CONTROL] <200,210,H,K> PILOT PIPING (E)