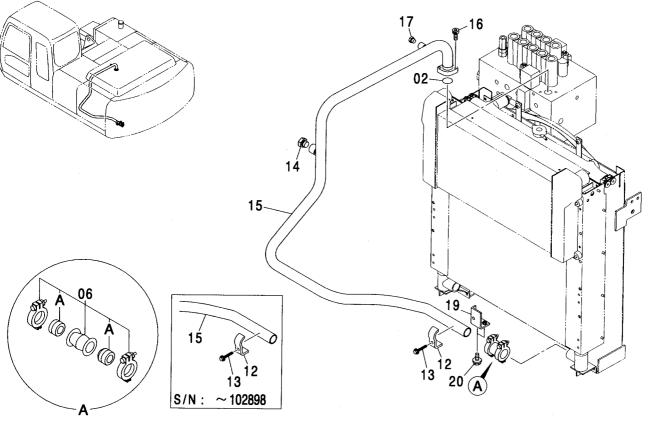

|          |                                |                 |       |      |            |      |                                 |               |
|                                         |          |                                |                 |       |      |            |      |                                 |               |
|                                         |          |                                |                 |       |      |            |      |                                 |               |
|                                         | 4        | 1                              |                 |       |      |            |      |                                 |               |

## リターン配管(2)〈200, E, 210, H, K〉 RETURN PIPING(2)〈200, E, 210, H, K〉





|            |                  |                                |              |             |                     |                    |            |                                             | M      | ) |
|------------|------------------|--------------------------------|--------------|-------------|---------------------|--------------------|------------|---------------------------------------------|--------|---|
| 符号<br>ITEM | 部品番号<br>PART NO. | 部 品 名                          | PART NAME    | 数量<br>Q' TY | サービス<br>コード<br>S. C | 適用号機<br>SERIAL NO. | 互換性<br>ICA | 代 替 語<br>REPLACE<br>PAR<br>部品番号<br>PART NO. | 数量     |   |
| 02         | A811040          | 0ーリング                          | O-RING       | 1           |                     |                    |            |