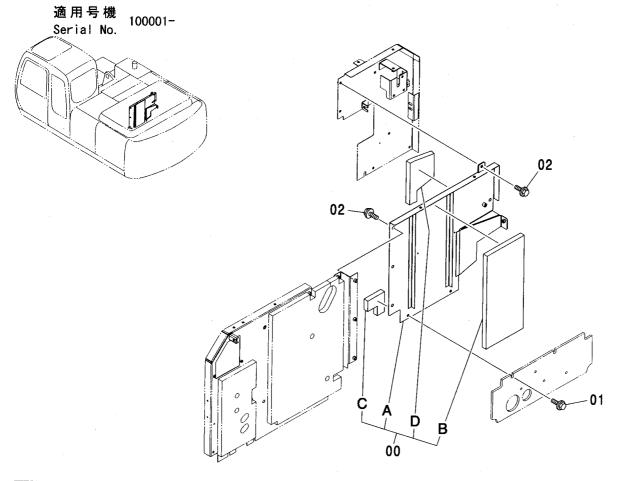

CONTROL-6868

装置名称 ページ GROUP NAME PAGE 適用号機 SERIAL NO. ロケーション LOCATION

カウンタウェイト <200,E,210> (B タイプ) <H,K> … 007 COUNTERWEIGHT <200,E,210> (B TYPE) <H,K>

上 部 旋 回 体 UPPERSTRUCTURE

フレーム <200,E,210,H,K> ...... 001 FRAME <200,E,210,H,K>