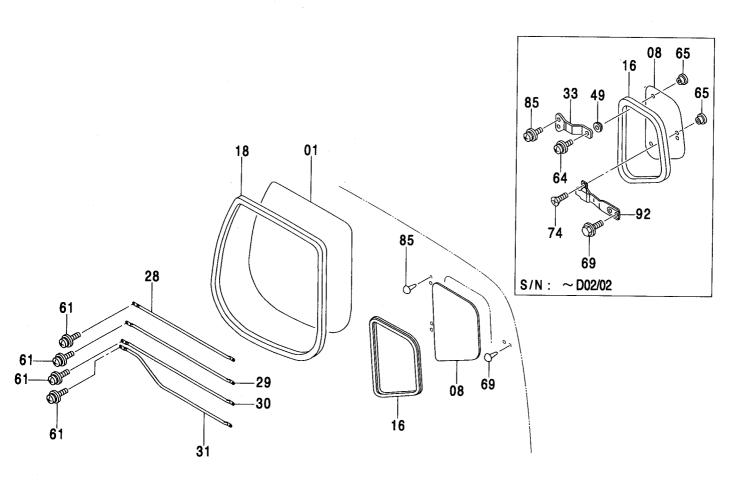

キャブ(ガード座付)<210,N,240> ············ 247 キャブ (2) [HG タイプ] <K> ······ 257 CAB (WITH GUARD SEAT) <210,N,240> CAB (2) [HG-Type] <K> キャブ(バンダルフック付)<210,N,240> ··· 248 キャブ (2) <210,N,240> ······ 259 CAB (WITH VANDAL HOOK) <210,N,240> CAB (2) <210,N,240> キャブ (OPG) <210,N,240> …… 249 CAB (OPG) <210,N,240> CAB (3) キャブ (1) <200,E,210,H,N,240> ······ 251 キャブ (3)[バンダルフック付] <210,N,240> ······· 263 CAB (1) <200,E,210,H,N,240> CAB (3) [WITH VANDAL HOOK] <210,N,240> キャブ (1) [HG タイプ] <K> ······ 253 キャブ (4) ………………………… 265 CAB (1) [HG-Type] <K> CAB (4) キャブ (2) <200,E,H> …………… 255 キャブ (5) <200,E,H,K> ······ 267 CAB (2) <200,E,H> CAB (5) <200,E,H,K>

| キャブ (5) <210,N,240> 269 CAB (5) <210,N,240>                              | キャブ(8) [OPG] <210,N,240> 279<br>CAB (8) [OPG] <210,N,240>   |
|--------------------------------------------------------------------------|-------------------------------------------------------------|
|                                                                          |                                                             |
| キャブ(6) <200,E,H> 270<br>CAB (6) <200,E,H>                                | キャブガード                                                      |
|                                                                          |                                                             |
| キャブ(6) [HG タイプ] <k> ·············· 271<br/>CAB (6) [HG-Type] <k></k></k> | キャブガード (OPG) <210,N,240> 281<br>CAB GUARD (OPG) <210,N,240> |
|                                                                          |                                                             |
| キャブ (6) <210,N,240>・・・・・・・ 273<br>CAB (6) <210,N,240>                    | ウインドガード <210,N,240> 283<br>WINDOW GUARD <210,N,240>         |
|                                                                          |                                                             |
|                                                                          |                                                             |
| キャブ (7) 275<br>CAB (7)                                                   | キャブミラー 285<br>CAB MIRROR                                    |
|                                                                          |                                                             |
|                                                                          |                                                             |