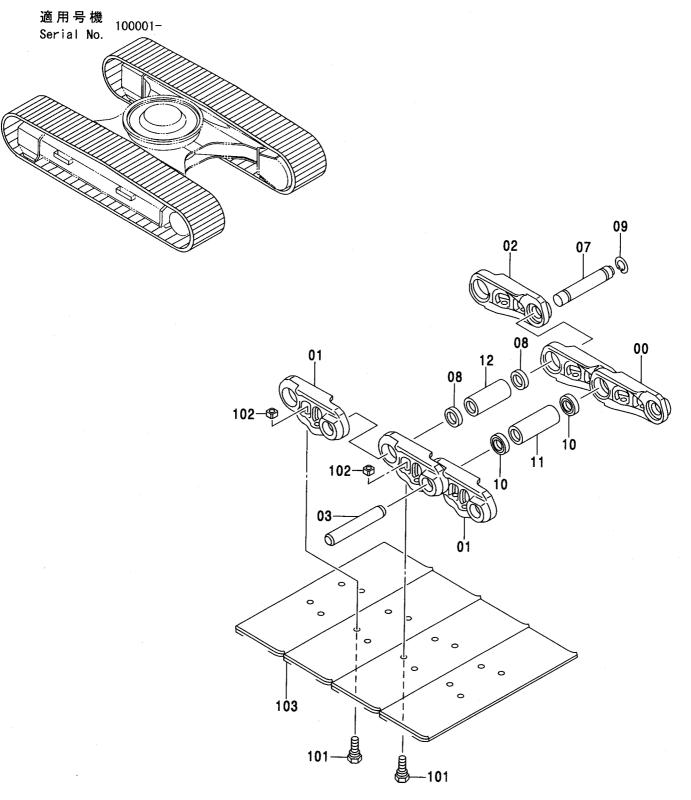

|                    |   |                                             |    |
|            |                  |                                         |                          |             |                     |                    |   |                                             |    |
|            |                  |                                         |                          |             |                     |                    |   |                                             |    |
|            |                  |                                         |                          |             | ĺ                   |                    |   |                                             |    |

## トラックリンク各種(スタンダードトラック)[EU1] TRACK-LINK(STD. TRACK)[EU1]



# トラックリンク各種(スタンダードトラック)[EU1] TRACK-LINK(STD. TRACK)[EU1]

| 符号<br>ITEM | 部品番号<br>PART NO. | 部 品 名               | PART NAME                | 数量<br>Q' TY | サービス<br>コード<br>S. C | 適用号機<br>SERIAL NO.                       |   | 代替音<br>REPLACE<br>PAR<br>部品番号<br>PART NO. | T<br>· 数量 |
|------------|------------------|---------------------|--------------------------|-------------|---------------------|------------------------------------------|---|-------------------------------------------|-----------|
|            | 9176023          | トラツクリンク アツセン (600G) | TRACK-LINK ASS'Y (600G)  | 2           |                     |                                          |   |                                           |           |
|            | 9176011          | トラックリンク アッセン (700G) | TRACK-LINK ASS' Y