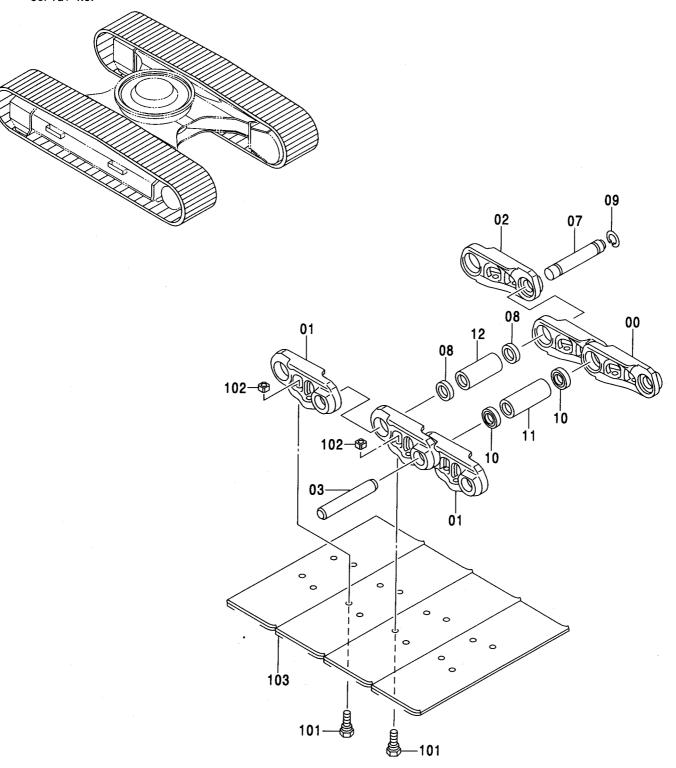

トラックフレーム(スタンダードトラック)<H,K> … 358 トラックガード (強化型 X 4) <H,N> ············ 364 TRACK FRAME (STD. TRACK) <H,K> TRACK GUARD (HEAVY DUTY TYPE X 4) <H,N> トラックフレーム(LC トラック)<200,E,210>…… 359 トラックガード (強化型 X 2) ………… 365 TRACK FRAME (LC TRACK) <200,E,210> TRACK GUARD (HEAVY DUTY TYPE X 2) トラックフレーム(LC トラック)<H,K> …… 360 フルトラックガード(スタンダードトラック) …… 366 TRACK FRAME (LC TRACK) <H,K> FULL-LENGTH TRACK GUARD (STD. TRACK) トラックフレーム <N> ………………… 361 フルトラックガードキット (スタンダードトラック) 367 TRACK FRAME <N> FULL-LENGTH TRACK GUARD KIT (STD. TRACK) トラックフレーム <240> ……………… 362 フルトラックガード (LC トラック) ······ 368 TRACK FRAME <240> FULL-LENGTH TRACK GUARD (LC TRACK) トラックガード <200,E,210,K,N> …… 363 フルトラックガードキット (LC トラック)…… 369 TRACK GUARD <200,E,210,K,N> FULL-LENGTH TRACK GUARD KIT (LC TRACK)