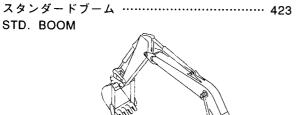

# **CONTENTS**

H ARM 2.91M

H アーム 2.91M …………433

フロントアタッチメント( モノブーム) FRONT-END ATTACHMENTS (MONO BOOM)

K アーム 2.91M ……… 435 K ARM 2.91M

ブーム <210,H,N,240> ······ 425

リンクA <200,E,210,H,N,240> …… 437 LINK A <200,E,210,H,N,240>