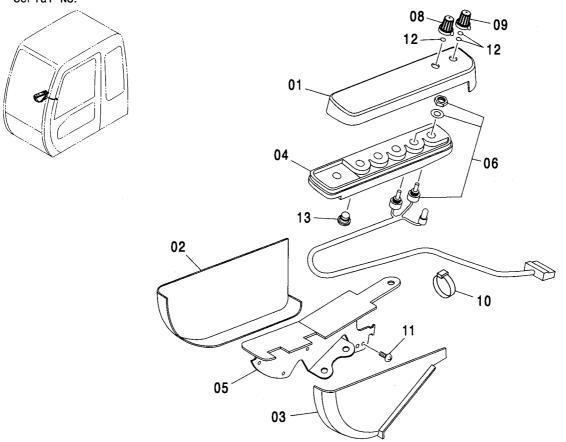

コンソールカバー [手動エンジンコントロール] <200,E,H,K> …… 149 電気部品 (A) <N,240> · · · · · · 159 CONSOLE COVER [MANUAL ENGINE CONTROL] <200,E,H,K> ELECTRIC PARTS (A) <N,240> 右カバー …………………………… 151 電気部品 (B) ...... 161 RIGHT COVER ELECTRIC PARTS (B) ラジオ (AM/FM) ······ 153 電気部品 (C) <200,210,H,K> ······· 163 RADIO (AM/FM) ELECTRIC PARTS (C) <200,210,H,K> ラジオレス用品 …………………… 155 電気部品 (C) <N,240> ······· 165 RADIO LESS PARTS ELECTRIC PARTS (C) <N,240> コントロールユニット …………………… 156 電気部品 (D) [自動エンジンコントロール] <200,210,H,K,N,240> · · · · · · 167 CONTROL UNIT ELECTRIC PARTS (D) [AUTO. ENGINE CONTROL] <200,210,H,K,N,240> 電気部品 (A) <200,E,210,H,K> ············ 157 電気部品 (D) [手動エンジンコントロール] <200,E,H,K> ・・・・・・・・ 169 ELECTRIC PARTS (A) <200,E,210,H,K> ELECTRIC PARTS (D) [MANUAL ENGINE CONTROL] <200,E,H,K>