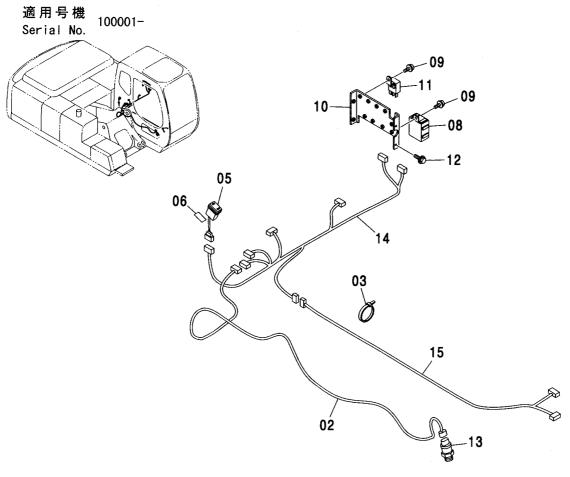

コンソールカバー [手動エンジンコントロール] <200,E,H,K> …… 149 電気部品 (A) <N,240> · · · · · · 159 CONSOLE COVER [MANUAL ENGINE CONTROL] <200,E,H,K> ELECTRIC PARTS (A) <N,240> 右カバー …………………………… 151 電気部品 (B) ...... 161 RIGHT COVER ELECTRIC PARTS (B) ラジオ (AM/FM) ······ 153 電気部品 (C) <200,210,H,K> ······· 163 RADIO (AM/FM) ELECTRIC PARTS (C) <200,210,H,K> ラジオレス用品 …………………… 155 電気部品 (C) <N,240> ······· 165 RADIO LESS PARTS ELECTRIC PARTS (C) <N,240> コントロールユニット …………………… 156 電気部品 (D) [自動エンジンコントロール] <200,210,H,K,N,240> · · · · · · 167 CONTROL UNIT ELECTRIC PARTS (D) [AUTO. ENGINE CONTROL] <200,210,H,K,N,240> 電気部品 (A) <200,E,210,H,K> ············ 157 電気部品 (D) [手動エンジンコントロール] <200,E,H,K> ・・・・・・・・ 169 ELECTRIC PARTS (A) <200,E,210,H,K> ELECTRIC PARTS (D) [MANUAL ENGINE CONTROL] <200,E,H,K>