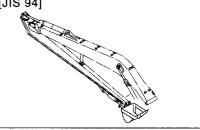

# CONTENTS

ホースラプチャーバルブ配管(ポジショニング)[ISO 仕様] [2P-ブーム]:2  $\cdots 531$ HOSE RUPTURE VALVE PIPING (POSITIONING) [ISO SPEC.] [2P-BOOM]:2

バケット 0.4 [新JIS] ······ 539 **BUCKET 0.4 [JIS 94]** 

バケット 0.5 [新JIS] ······ 540 BUCKET 0.5 [JIS 94]