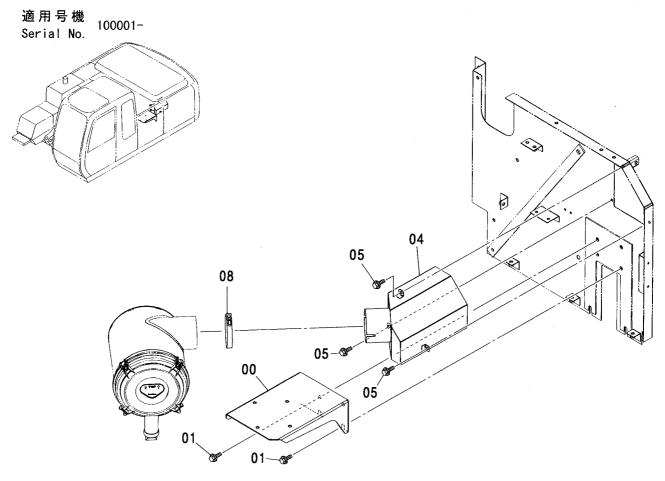

|    |
| 18         | 4512716          | <b>クランフ゜;ホース</b> | CLAMP; HOSE    | 2          |                     |                    |            |                                             |    |

#### エアクリーナ用品〈200, E, 210, H, K〉 AIR CLEANER PARTS〈200, E, 210, H, K〉

適用号機 Serial No. 100001-





**(M**) 代 替 部 品 REPLACEABLE PART 五 快 REPLACEABLE PART 性 部品番号 数量 符号 部品番号 数量 適用号機 部品名 PART NAME ITEM PART NO. Q' TY SERIAL NO. S. C ICA PART NO. Q' TY 00 2043901 ブ・ラケツト **BRACKET** 1 01 7035595 カバー COVER 1 03 J020816 **ボルト;セムス** BOLT; SEMS 3 -D03/0403 J260816 ボルト;セムス BOLT; SEMS 3 D03/05-T J900816 D 3 A590108 3 04 J021030 ボルト;セムス BOLT; SEMS -D03/04 4 J271030 **ボルト;セムス** 04 BOLT; SEMS 4 D D03/05-T J901030 4 J222010 4

P1G6-1-7

**(M**)

## エアクリーナ用品〈N, 240〉 AIR CLEANER PARTS〈N, 240〉



| 符号<br>ITEM | 部品番号<br>PART NO. | 部 品 名            | PART NAME   | 数量<br>0' TY | サービス<br>コード<br>S. C | 適用号機<br>SERIAL NO. | 互換性<br>ICA | 代替語<br>REPLACE<br>PAR<br>部品番号<br>PART NO. | 数量 |
|------------|------------------|------------------|-------------|-------------|---------------------|--------------------|------------|-------------------------------------------|----|
| 00         | 3095085          | フ゛ ラケツト          | BRACKET     | 1           |                     |                    |            |                                           |    |
| 01         | J021030          | ホ゛ルト;セムス         | BOLT; SEMS  | 4           |                     | -D03/04            |            |                                           |    |
| 01         | J271030          | <b>ボルト;セムス</b>   | B