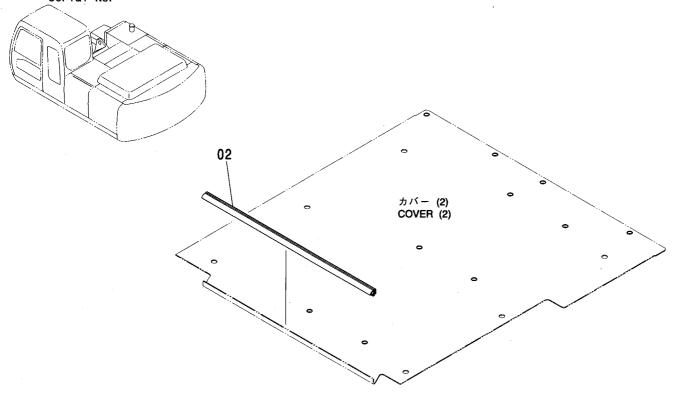

09396 ・シリンタ・;ロック ・CYL.;LOCK 1  (H800~H808共用) ・・RING 2  4461337 ・・リンク・ ・・KEY 1  4461339 ・・ケース ・・KEY 1  4461340 ・・プ・レート ・・PLATE 1  4461341 ・・ワッシャ ・・WASHER 2 | 部品番号 PART NO. 部 品 名 PART NAME 数量 サービス 2ード S. C  4409394 ロック アッセン LOCK ASS'Y 1 SW  4409395 ・ロック ・LOCK 1 1 | 部品番号 PART NO. 部 品 名 PART NAME 数量 プーピス 適用号機 SERIAL NO. 4409394 ロック アッセン LOCK ASS'Y 1 SW 4409395 ・ロック ・LOCK 1 ・COVER 1 4461343 ・・カハ* - ・・COVER 1 ・ LATCH 1 ・・シャフト ・・LEVER 1 ・・シャフト ・・SHAFT 1 ・・SPRING 1 ・・ジャフト ・・SPRING 1 ・・スフ* リンク* ・・SPRING 1 ・・シャフト ・・SPRING 1 ・・シリンク* ・・ジリンク* ・・SPRING 1 ・・シリンク* ・・SPRING 1 ・・シリンク* ・・SPRING 1 ・・シリンク* ・・ドロの (H800~H808) ・・・・・・・・・・・・・・・・・・・・・・・・・・・・・・・・・・・ | 部品番号 PART NO. 部 品 名 PART NAME 数量 サービス 適用号機 性に | 部品番号 PART NO. おおお名 PART NAME 数量 サービス コード O'TY コード S. C |

## ウェザーストリップ WEATHER STRIP

適用号機 Serial No.



M

| 符号<br>ITEM | 部品番号<br>PART NO. | 部       | 品 | 名 | PART                                    | NAME | 数量<br>Q' TY | サービス<br>コード<br>S. C | 適用号機<br>SERIAL NO. | 互換性<br>ICA