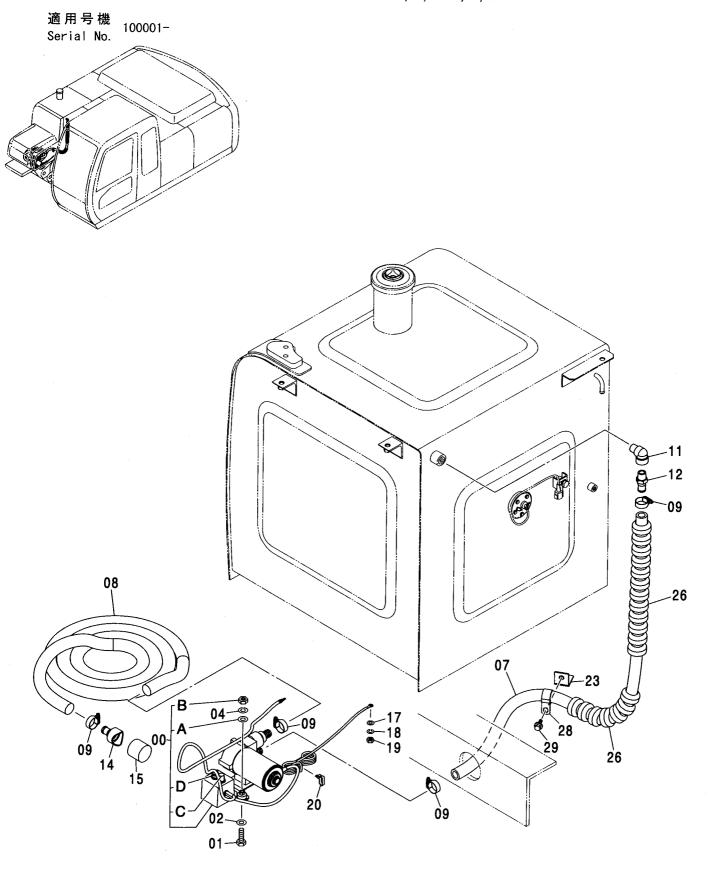

パイロット配管 (2速切換)-1 ······ 581 PILOT PIPING (FLOW RATE SELECTOR)-1

パイロット配管 (2速切換)-2 ·············· 583 PILOT PIPING (FLOW RATE SELECTOR)-2

ラインフィルタ (サウジアラビア向) ……… 586 LINE FILTER (for Saudi Arabia)

100001 ~ 104240

ラインフィルタ (サウジアラビア向) ……… 587 LINE FILTER (for Saudi Arabia)

104241 ~

パイロット配管 (J) <走行ヒート > ………… 593 PILOT PIPING (J) <TRAVEL HEAT>

走行配管(スタンダードトラック) <走行ヒート> … 595 TRAVEL PIPING (STD. TRACK) <TRAVEL HEAT>

走行配管(LCトラック) <走行ヒート> ············ 597 TRAVEL PIPING (LC TRACK) <TRAVEL HEAT>