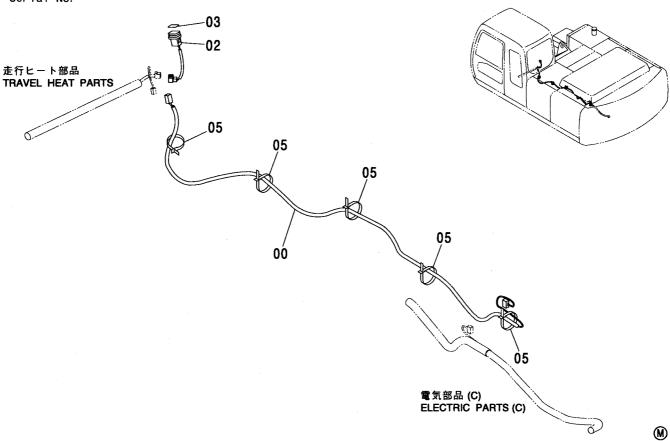

走行ヒート部品 TRAVEL HEAT PARTS

走行ヒート部品 < 走行ヒート > …………… 589 TRAVEL HEAT PARTS (TRAVEL HEAT)

走行ヒート用品 < 走行ヒート > …………… 591 TRAVEL HEAT ARTICLE < TRAVEL HEAT >

パイロット配管 (C-2)[自動エンジンコントロール]<走行ヒート> … 592 PILOT PIPING (C-2)[AUTO. ENGINE CONTROL]<TRAVEL HEAT>