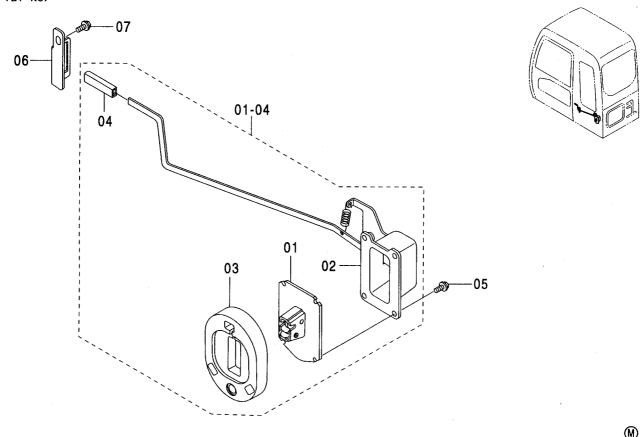

キャブ(ガード座付)<210,N,240> ············ 247 キャブ (2) [HG タイプ] <K> ······ 257 CAB (WITH GUARD SEAT) <210,N,240> CAB (2) [HG-Type] <K> キャブ(バンダルフック付)<210,N,240> ··· 248 キャブ (2) <210,N,240> ······ 259 CAB (WITH VANDAL HOOK) <210,N,240> CAB (2) <210,N,240> キャブ (OPG) <210,N,240> …… 249 CAB (OPG) <210,N,240> CAB (3) キャブ (1) <200,E,210,H,N,240> ······ 251 キャブ (3)[バンダルフック付] <210,N,240> ······· 263 CAB (1) <200,E,210,H,N,240> CAB (3) [WITH VANDAL HOOK] <210,N,240> キャブ (1) [HG タイプ] <K> ······ 253 キャブ (4) ………………………… 265 CAB (1) [HG-Type] <K> CAB (4) キャブ (2) <200,E,H> …………… 255 キャブ (5) <200,E,H,K> ······ 267 CAB (2) <200,E,H> CAB (5) <200,E,H,K>