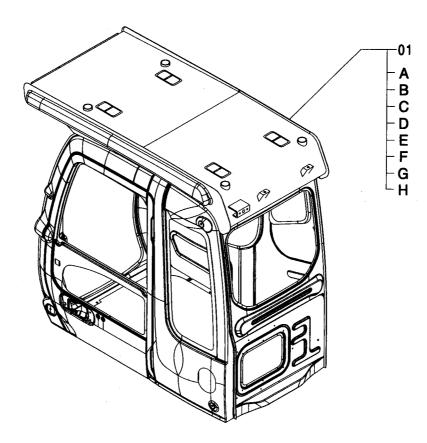

キャブ(ガード座付)<210,N,240> ············ 247 キャブ (2) [HG タイプ] <K> ······ 257 CAB (WITH GUARD SEAT) <210,N,240> CAB (2) [HG-Type] <K> キャブ(バンダルフック付)<210,N,240> ··· 248 キャブ (2) <210,N,240> ······ 259 CAB (WITH VANDAL HOOK) <210,N,240> CAB (2) <210,N,240> キャブ (OPG) <210,N,240> …… 249 CAB (OPG) <210,N,240> CAB (3) キャブ (1) <200,E,210,H,N,240> ······ 251 キャブ (3)[バンダルフック付] <210,N,240> ······· 263 CAB (1) <200,E,210,H,N,240> CAB (3) [WITH VANDAL HOOK] <210,N,240> キャブ (1) [HG タイプ] <K> ······ 253 キャブ (4) ………………………… 265 CAB (1) [HG-Type] <K> CAB (4) キャブ (2) <200,E,H> …………… 255 キャブ (5) <200,E,H,K> ······ 267 CAB (2) <200,E,H> CAB (5) <200,E,H,K>