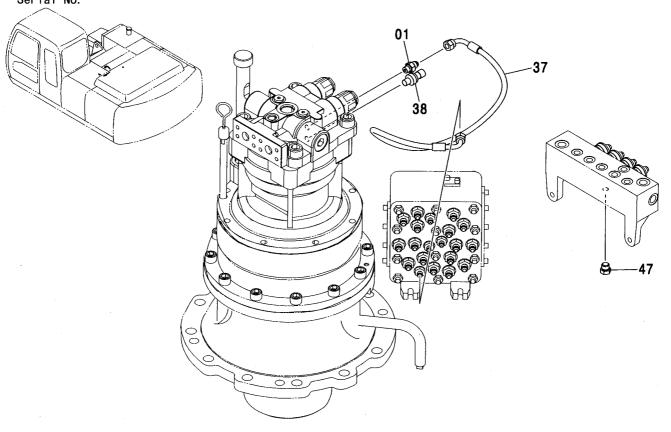

CONTROL-6868

装置名称 ページ GROUP NAME PAGE 適用号機 SERIAL NO. ロケーション LOCATION

カウンタウェイト <200,E,210> (B タイプ) <H,K> … 007 COUNTERWEIGHT <200,E,210> (B TYPE) <H,K>

上 部 旋 回 体 UPPERSTRUCTURE

フレーム <200,E,210,H,K> ...... 001 FRAME <200,E,210,H,K>

ブームフートピン ……………………… 005 BOOM FOOT PIN

センタージョイント部品(上部旋回体) …… 006 CENTER JOINT PARTS (UPPERSTRUCTURE)

カウンタウェイト(鋳物) <N>…………… 009 COUNTERWEIGHT (IRON CASTING) <N>

カウンタウェイト <N,240> ……………… 010 COUNTERWEIGHT <N,240>