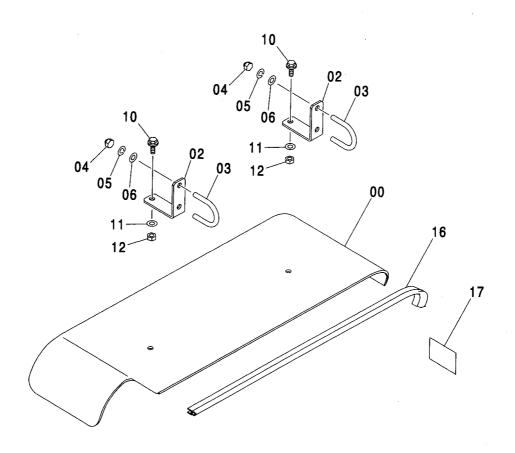

|                     |                    |            | A590106                                     | 2  |
|            |                  |                                                                                                                                     |                 |             |                     |                    |            |                                             |    |
|            |                  |                                                                                                                                     |                 |             |                     |                    |            |                                             |    |

## サンシェード〈200, 210, H, K, N, 240〉 SUNSHADE〈200, 210, H, K, N, 240〉





## サンシェード〈200, 210, H, K, N, 240〉 SUNSHADE〈200, 210, H, K, N, 240〉

| 符号<br>ITEM | 部品番号<br>PART NO.   | 部 品 名                                      | PART NAME                                     | 数量<br>Q'TY | サービス<br>コード<br>S. C | 適用号機<br>SERIAL NO.                      | 互換性  | 代 替 E<br>REPLACE<br>PAR<br>部品番号 | Г     |
|------------|--------------------|--------------------------------------------|-----------------------------------------------|------------|---------------------|-----------------------------------------|------|---------------------------------|-------|
| 00         | 2046158            | サンシェート                                     | OUNGUARE                                      | <u> </u>   | 3.0                 |                                         | I CA | PART NO