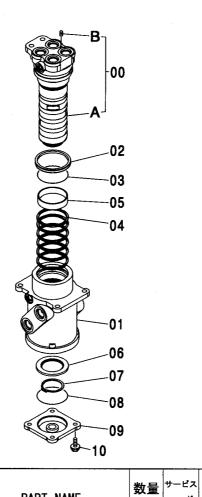

1        | 4255637          | ・ボルト;シュー       | ·BOLT;SHOE          | 196         |                     |                    |                                             |    |
| 102        | 4255638          | ・ナット           | -NUT                | 196         |                     |                    |                                             |    |
| 103        | 4405322          | ・シュー;ラハ゛ー ハ゜ット | · SHOE; RUBBER-PAD  | 49          |                     |                    |                                             |    |
|            |                  |                |                     |             |                     |                    |                                             |    |

101-

<u>-101</u>

103

#### センタジョイント CENTER JOINT

適用号機 Serial No. 100001-





|     | PARI |       |  |
|-----|------|-------|--|
| 3品: | 番号   | 数量    |  |
| ART | NO.  | O, LA |  |
|     |      |       |  |
|     |      |       |  |
|     |      |       |  |
|     |      |       |  |
|     |      |       |  |
|     |      |       |  |
|     |      |       |  |
|     |      |       |  |

| 符号<br>ITEM | 部品番号<br>PART NO. | 部 品 名          | PART NAME            | 数量<br>Q' TY | サービス<br>コード<br>S. C | 適用号機<br>SERIAL NO.                      | 互換性<br>ICA | 代替 部<br>REPLACE<br>PART<br>部品番号<br>PART NO. | 数量 |
|------------|------------------|----------------|----------------------|-------------|---------------------|-----------------------------------------|------------|---------------------------------------------|----|
|            | 9101521          | ジョイント;センタ アッセン | JO