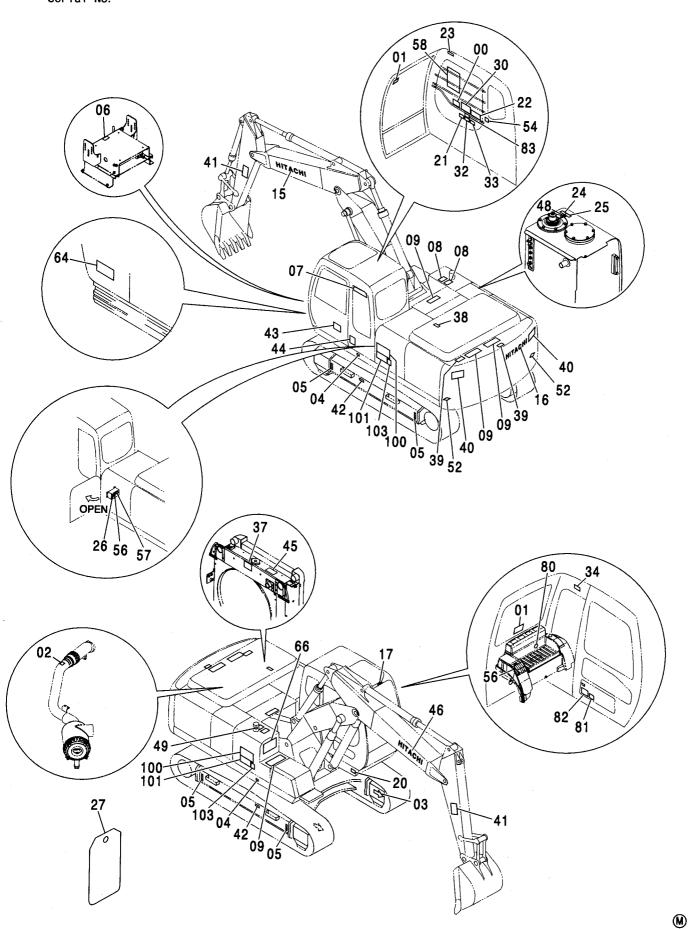

不凍液混入率 30%)      | (ANTIFREEZE 30%)                                                                                    |             |                     |                    |            |                                              |    |
| 66         | 2049317          | ネームフ゜レート          | NAME-PLATE                                                                                          | 1           |                     |                    |            |                                              |    |
|            |                  | (給油脂)             | (LUBRICATION)                                                                                       |             |                     |                    |            |                                              |    |



| 符号<br>ITEM | 部品番号<br>PART NO. | 部 品 名               | PART NAME                                                                                           | 数量<br>0' TY | サービス<br>コード<br>S. C | 適用号機<br>SERIAL NO.                      | 互換性 | 代 替 音<br>REPLACE<br>PART<br>部品番号 | 数量    |
|------------|------------------|---------------------|-----------------------------------------------------------------------------------------------------|-------------|---------------------|-----------------------------------------|-----|----------------------------------|-------|
| 80         | 4436154          | マーク                 | MARK                                                                                                | 1           |                     |