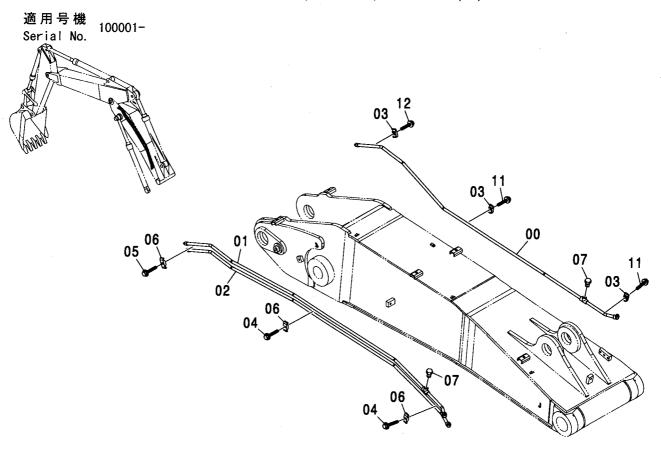

CONTROL-6868

装置名称 ページ GROUP NAME PAGE 適用号機 SERIAL NO. ロケーション LOCATION

カウンタウェイト <200,E,210> (B タイプ) <H,K> … 007 COUNTERWEIGHT <200,E,210> (B TYPE) <H,K>

上 部 旋 回 体 UPPERSTRUCTURE

フレーム <200,E,210,H,K> ...... 001 FRAME <200,E,210,H,K>