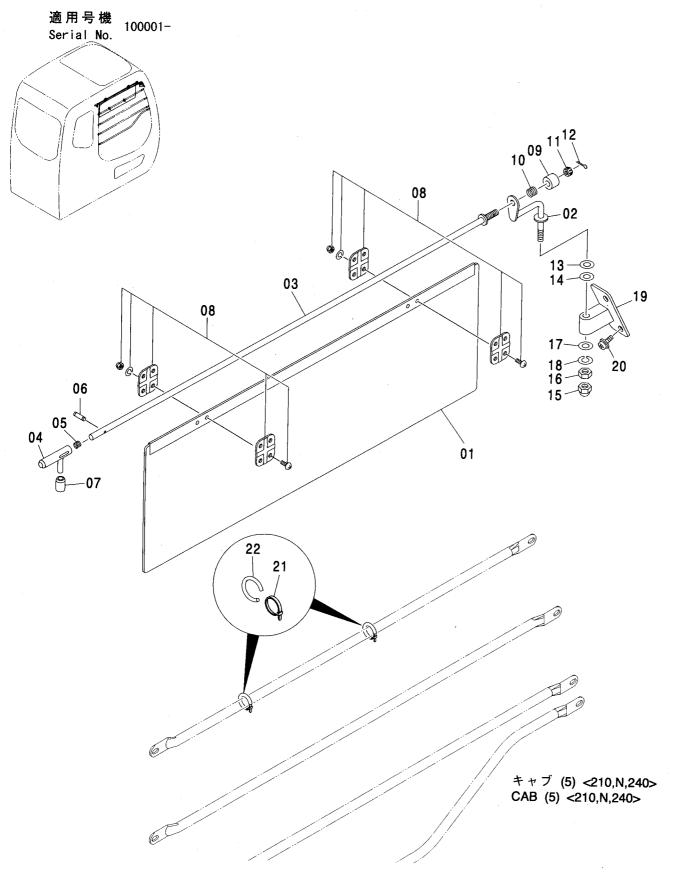

キャブ(ガード座付)<210,N,240> ············ 247 キャブ (2) [HG タイプ] <K> ······ 257 CAB (WITH GUARD SEAT) <210,N,240> CAB (2) [HG-Type] <K> キャブ(バンダルフック付)<210,N,240> ··· 248 キャブ (2) <210,N,240> ······ 259 CAB (WITH VANDAL HOOK) <210,N,240> CAB (2) <210,N,240> キャブ (OPG) <210,N,240> …… 249 CAB (OPG) <210,N,240> CAB (3) キャブ (1) <200,E,210,H,N,240> ······ 251 キャブ (3)[バンダルフック付] <210,N,240> ······· 263 CAB (1) <200,E,210,H,N,240> CAB (3) [WITH VANDAL HOOK] <210,N,240> キャブ (1) [HG タイプ] <K> ······ 253 キャブ (4) ………………………… 265 CAB (1) [HG-Type] <K> CAB (4) キャブ (2) <200,E,H> …………… 255 キャブ (5) <200,E,H,K> ······ 267 CAB (2) <200,E,H> CAB (5) <200,E,H,K>

| キャブ (5) <210,N,240> 269 CAB (5) <210,N,240>                              | キャブ(8) [OPG] <210,N,240> 279<br>CAB (8) [OPG] <210,N,240>   |
|--------------------------------------------------------------------------|-------------------------------------------------------------|
|                                                                          |                                                             |
| キャブ(6) <200,E,H> 270<br>CAB (6) <200,E,H>                                | キャブガード                                                      |
|                                                                          |                                                             |
| キャブ(6) [HG タイプ] <k> ·············· 271<br/>CAB (6) [HG-Type] <k></k></k> | キャブガード (OPG) <210,N,240> 281<br>CAB GUARD (OPG) <210,N,240> |
|                                                                          |                                                             |
| キャブ (6) <210,N,240>・・・・・・・ 273<br>CAB (6) <210,N,240>                    | ウインドガード <210,N,240> 283<br>WINDOW GUARD <210,N,240>         |
|                                                                          |                                                             |
|                                                                          |                                                             |
| キャブ (7) 275<br>CAB (7)                                                   | キャブミラー 285<br>CAB MIRROR                                    |
|                                                                          |                                                             |
|                                                                          |                                                             |