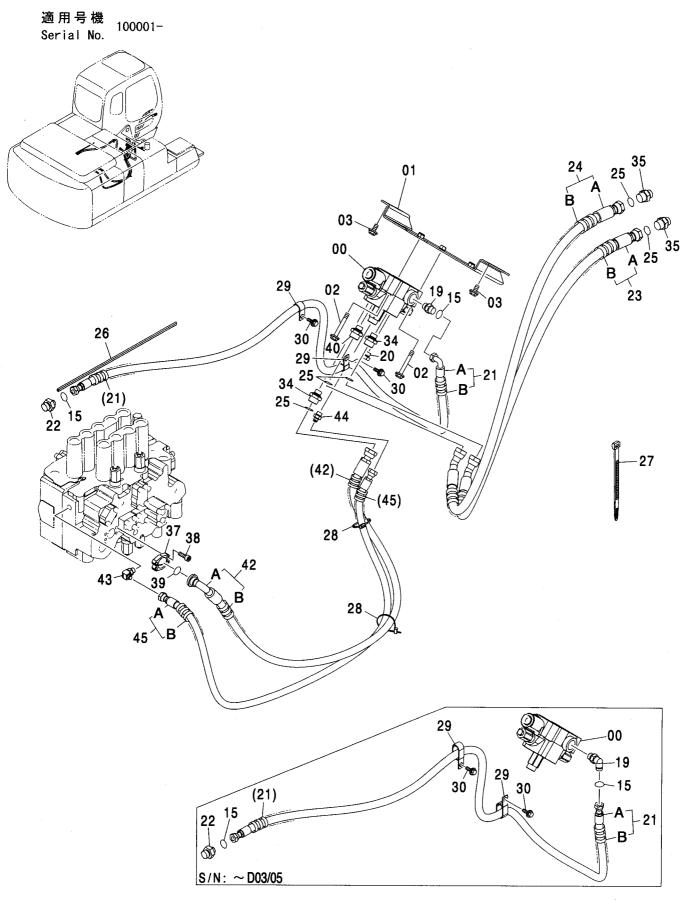

CONTROL-6868

装置名称 ページ GROUP NAME PAGE 適用号機 SERIAL NO. ロケーション LOCATION

カウンタウェイト <200,E,210> (B タイプ) <H,K> … 007 COUNTERWEIGHT <200,E,210> (B TYPE) <H,K>

上 部 旋 回 体 UPPERSTRUCTURE

フレーム <200,E,210,H,K> ...... 001 FRAME <200,E,210,H,K>