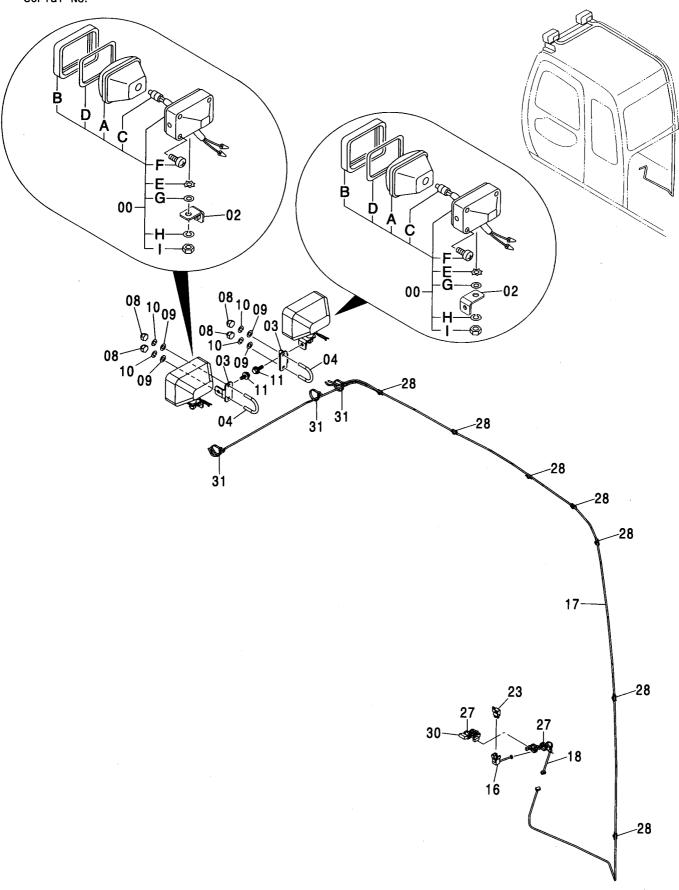

追加前照灯 <200,210,H,K,N,240> ············ 183 FRONT HEAD LAMP <200,210,H,K,N,240>

追加前照灯 <E>························· 185 FRONT HEAD LAMP <E>

追加前照灯(4灯) <210,N,240> ············· 187 FRONT HEAD LAMP (4 LAMP) <210,N,240>

追加前照灯(2灯サンシェード下) <210,N,240> · · · · · · · · 189 FRONT HEAD LAMP (2 LAMP WITH SUNSHADE) <210,N,240>

ブームライトハーネス(モノブーム) ………… 201 追加前照灯(4灯サンシェード下) <210,N,240> · · · · 191 FRONT HEAD LAMP (4 LAMP WITH SUNSHADE) <210,N,240> BOOM LIGHT HARNESS (MONO BOOM) ブームライトハーネス (2P-ブーム) ……… 202 追加後照灯 <200,E,H,K> ······ 193 REAR HEAD LAMP <200,E,H,K> BOOM LIGHT HARNESS (2P-BOOM) 追加後照灯(1灯) <210,N,240> ······ 195 ブームライト(右)<200,E,H,K> ······ 203 REAR HEAD LAMP (1 LAMP) <210,N,240> BOOM LIGHT (R) <200,E,H,K> 追加後照灯(2灯) <210,N,240> ······ 197 ブームライト (右)[モノブーム] [ライトカバー付]<210,N,240> ········ 205 REAR HEAD LAMP (2 LAMP) <210,N,240> BOOM LIGHT (R) [MONO BOOM] [WITH LIGHT COVER] <210,N,240> 回転灯 <210,N,240> ······ 199 ブームライト (右)[2P-ブーム] [ライトカバー付]<210,N,240> ··· 207 ROTATING BEACON <210.N.240> BOOM LIGHT (R) [2P-BOOM] [WITH LIGHT COVER] <210,N,240> 追加ヒューズ <210,N,240> ····· 200 ホーン FUSE <210,N,240> **HORN** 