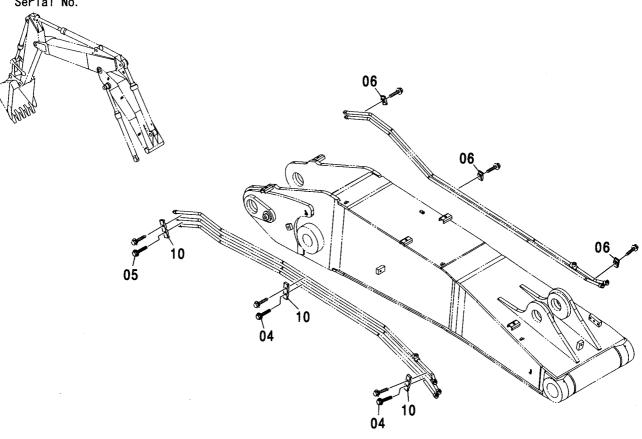

# **CONTENTS**

H ARM 2.91M

H アーム 2.91M …………433

フロントアタッチメント( モノブーム) FRONT-END ATTACHMENTS (MONO BOOM)

K アーム 2.91M ……… 435 K ARM 2.91M

ブーム <210,H,N,240> ······ 425

リンクA <200,E,210,H,N,240> …… 437 LINK A <200,E,210,H,N,240>

アーム 2.22M <200,E,H,K> ······ 429 ARM 2.22M <200,E,H,K>

K BOOM

ポジショニングシリンダ (2P-ブーム) <210,N,240> … 506 POSITIONING CYLINDER (2P-BOOM) <210,N,240>

給脂配管 (2P-ブーム) <210,N,240> ·········· 507 LUBRICATE PIPING (2P-BOOM) <210,N,240>