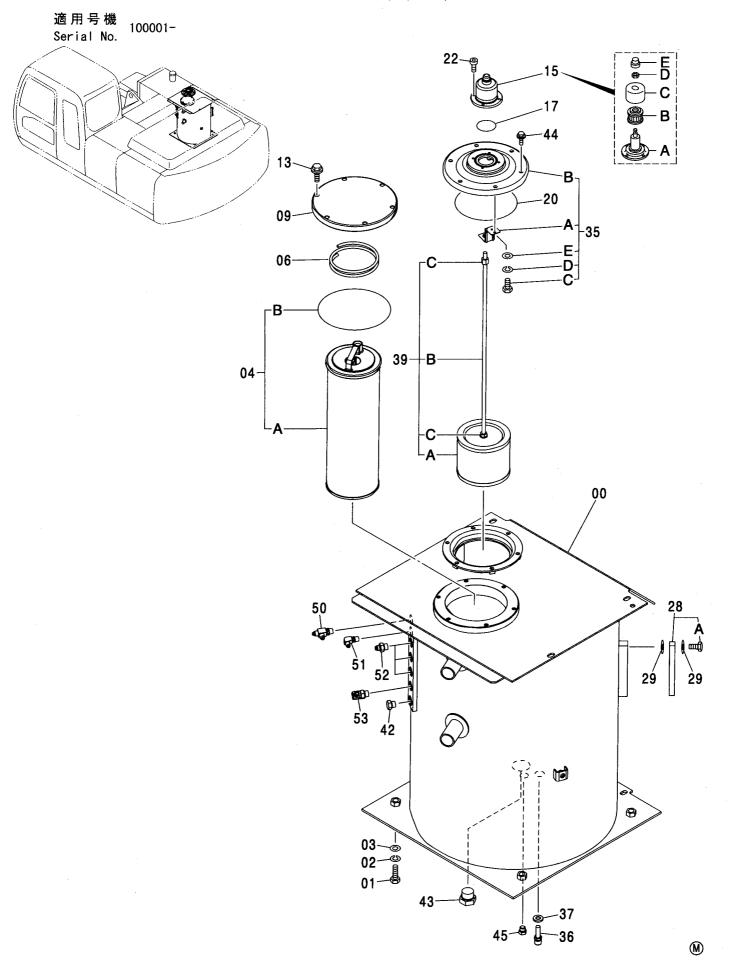

| ·ROD             | 1     |             | į          |     | -                       |             |
| 39C         | J950010  | ・ナット                                    | ·NUT             | 3     |             |            |     |                         |             |
| 42          | A885003  | プ・ラグ・                                   | PLUG             | 1     |             |            |     |                         |             |
| 42A         | 4509180  | ・0-リング                                  | ·O-RING          |       |             | ,          |     |                         |             |
|             |          | J 171                                   | O KING           |       |             |            |     |                         |             |



| <del></del><br>符号 | 部品番号     | 40 5                           |            | 数量    | サービス                       | 適用号機       | 互換       | 代 替 語<br>REPLACE<br>PAR<br>部品番号 | 形 品<br>ABLE |
|-------------------|----------|--------------------------------|------------|-------|----------------------------|------------|----------|---------------------------------|-------------|
| ITEM              | PART NO. | 部品名                            | PART NAME  | Q' TY | コード<br>S. C                | SERIAL NO. | 怪<br>ICA | 部品番号<br>PART NO.                | ·数』<br>の'T  |
| 43                | A885008  | プ <sup>°</sup> ラク <sup>*</sup> | PLUG       | 1     |                            |            | 1.0/1    | 7.11.1                          |             |
| 43A               | 4506429  | -0-リング