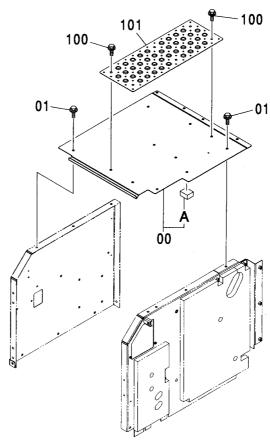

|                   |            |             |                     |                    |            |                                              |    |
|            |                  |                   |            |             |                     |                    |            |                                              |    |
|            |                  |                   |            |             |                     |                    |            | ļ                                            |    |
|            |                  |                   |            |             |                     |                    |            |                                              |    |

**(M**)

カバー (2) <N, 240> COVER (2) <N, 240>

適用号機 Serial No. 100001-





互 換 REPLACEABLE PART 性 部品番号 数量 サービス 符号 部品番号 適用号機 数量 部品名 PART NAME コード ITEM PART NO. Q' TY SERIAL NO. S. C ICA PART NO. Q' TY カバー 00 7041884 COVER 1 - ラハ\* ー 00A 4463576 · RUBBER 1 01 **ボルト;セムス** -D03/04J021030 BOLT; SEMS 6 **ボルト;セムス** D D03/05-01 J271030 BOLT; SEMS 6 T J901030 6 J222010 6 ボルト;セムス 100 J021030 BOLT; SEMS -D03/046 100 J271030 ボルト;セムス BOLT; SEMS 6 D03/05-T J901030 6 J222010 6 101 3091338 カバー COVER 1

カバー (3) <200, 210, H, K> COVER (3) <200, 210, H, K>





| 符号<br>ITEM     | 部品番号<br>PART NO.   | 部 品 名          | PART NAME            | 数量<br>Q' TY | サービス<br>コード<br>S. C | 適用号機<br>SERIAL NO. | 互換性<br>ICA | 代 替 部<br>REPLACE<br>PART<br>部品番号<br>PART NO. | ABLE<br>「数量 |
|----------------|--------------------|----------------|----------------------|-------------|--------------------