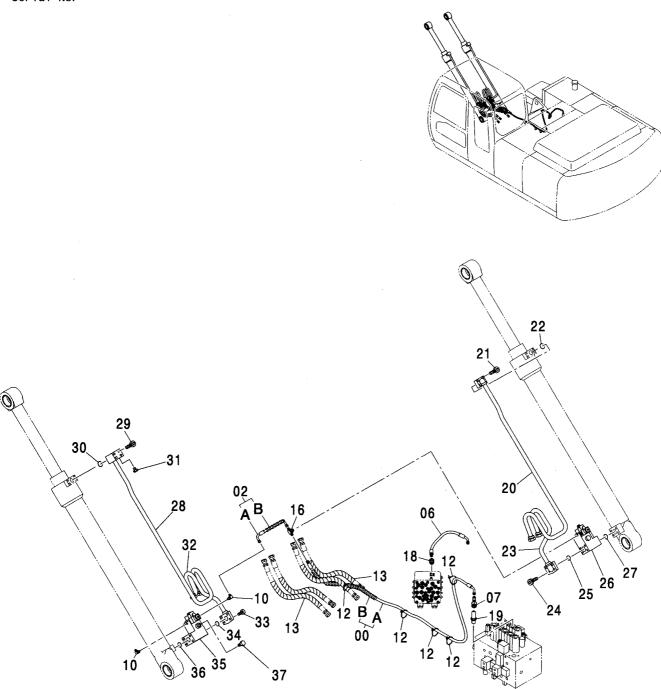

# **CONTENTS**

H ARM 2.91M

H アーム 2.91M …………433

フロントアタッチメント( モノブーム) FRONT-END ATTACHMENTS (MONO BOOM)

K アーム 2.91M ……… 435 K ARM 2.91M

ブーム <210,H,N,240> ······ 425

リンクA <200,E,210,H,N,240> …… 437 LINK A <200,E,210,H,N,240>

アーム 2.22M <200,E,H,K> ······ 429 ARM 2.22M <200,E,H,K>

K BOOM

ポジショニングシリンダ (2P-ブーム) <210,N,240> … 506 POSITIONING CYLINDER (2P-BOOM) <210,N,240>

給脂配管 (2P-ブーム) <210,N,240> ·········· 507 LUBRICATE PIPING (2P-BOOM) <210,N,240>