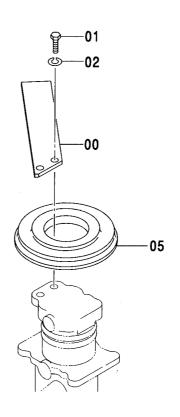

CONTROL-6868

装置名称 ページ GROUP NAME PAGE 適用号機 SERIAL NO. ロケーション LOCATION

カウンタウェイト <200,E,210> (B タイプ) <H,K> … 007 COUNTERWEIGHT <200,E,210> (B TYPE) <H,K>

上 部 旋 回 体 UPPERSTRUCTURE

フレーム <200,E,210,H,K> ...... 001 FRAME <200,E,210,H,K>