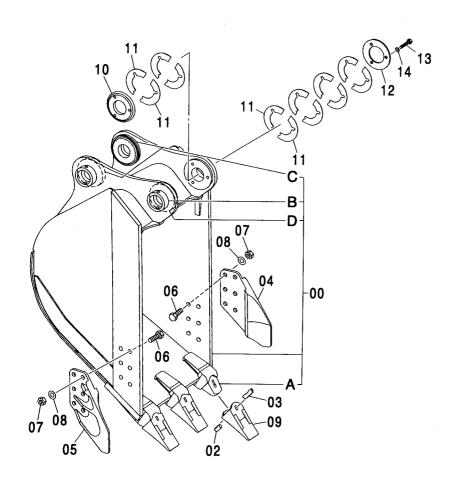

# CONTENTS

ホースラプチャーバルブ配管(ポジショニング)[ISO 仕様] [2P-ブーム]:2  $\cdots 531$ HOSE RUPTURE VALVE PIPING (POSITIONING) [ISO SPEC.] [2P-BOOM]:2

バケット 0.4 [新JIS] ······ 539 **BUCKET 0.4 [JIS 94]** 

バケット 0.5 [新JIS] ······ 540 BUCKET 0.5 [JIS 94]

ディッチクリーニングバケット 0.5 [新JIS](爪無) ·········· 541 DITCH CLEANING BUCKET 0.5 [JIS 94] (WITHOUT POINTS)

スーパーロングフロント[ 1 5 型] RIVER MAINTENANCE FRONT [15 TYPE]

ブームボトム配管(スーパーロング) ……… 533 BOOM BOTTOM PIPING (RIVER MAINTENANCE)