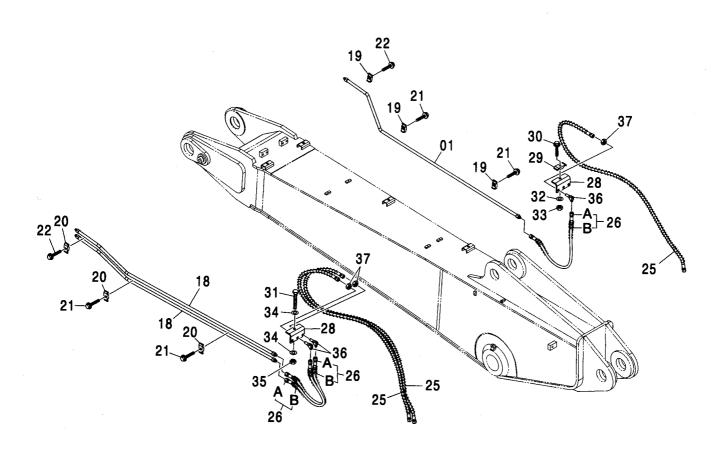

| 2           | D                   | D03/05-            | Т | J901250                 | 2  |
|      |                  |                       |             |             |                     |                    |   | J222012                 | 2  |
| 12   | J011260          | <b>ボルト;セムス</b>        | BOLT; SEMS  | 1           |                     | -D03/04            |   |                         |    |
| 12   | J271260          | 木*ルト;セムス              | BOLT; SEMS  | 1           | D                   | D03/05-            | Т | J901260                 | 1  |
|      |                  |                       |             |             |                     |                    |   | J222012                 | 1  |

アシスト配管(2P-ブーム):2〈210, N, 240〉 ASSIST PIPING(2P-B00M):2〈210, N, 240〉





アシスト配管(2P-ブーム):2〈210, N, 240〉 ASSIST PIPING(2P-B00M):2〈210, N, 240〉

| 符号   | 部品番号     | 部品名             | PART NAME     | 数量    | サービスコード | 適用号機       | 互換  | 代 替 部<br>REPLACE<br>PAR | 部品<br>ABLE<br>T |
|------|----------|-----------------|---------------|-------|---------|------------|-----|-------------------------|-----------------|
| ITEM | PART NO. |                 | 1700117000    | Q' TY | S. C    | SERIAL NO. | 性   | PAR<br>部品番号<br>PART NO. | 数量              |
| 01   | 8091032  | <b>パイプ</b>      | PIPE          | 1     | 1       |            | 10/ | TAKT NO.                | Q 11            |
| 18   | 8091031  | パイプ             | PIPE          | 2     |         |            |     |                         |                 |
| 19   | 4190124  | クランプ゜; ハ゜イフ゜    | CLAMP; PIPE   |