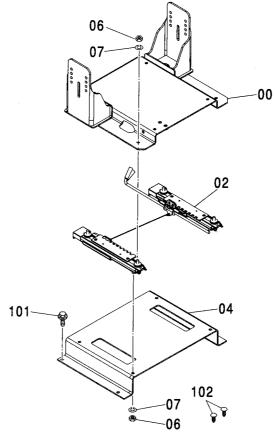

キャブ(ガード座付)<210,N,240> ············ 247 キャブ (2) [HG タイプ] <K> ······ 257 CAB (WITH GUARD SEAT) <210,N,240> CAB (2) [HG-Type] <K> キャブ(バンダルフック付)<210,N,240> ··· 248 キャブ (2) <210,N,240> ······ 259 CAB (WITH VANDAL HOOK) <210,N,240> CAB (2) <210,N,240> キャブ (OPG) <210,N,240> …… 249 CAB (OPG) <210,N,240> CAB (3) キャブ (1) <200,E,210,H,N,240> ······ 251 キャブ (3)[バンダルフック付] <210,N,240> ······· 263 CAB (1) <200,E,210,H,N,240> CAB (3) [WITH VANDAL HOOK] <210,N,240> キャブ (1) [HG タイプ] <K> ······ 253 キャブ (4) ………………………… 265 CAB (1) [HG-Type] <K> CAB (4) キャブ (2) <200,E,H> …………… 255 キャブ (5) <200,E,H,K> ······ 267 CAB (2) <200,E,H> CAB (5) <200,E,H,K>

| キャブ (5) <210,N,240> 269 CAB (5) <210,N,240>                              | キャブ(8) [OPG] <210,N,240> 279<br>CAB (8) [OPG] <210,N,240>   |
|--------------------------------------------------------------------------|-------------------------------------------------------------|
|                                                                          |                                                             |
| キャブ(6) <200,E,H> 270<br>CAB (6) <200,E,H>                                | キャブガード                                                      |
|                                                                          |                                                             |
| キャブ(6) [HG タイプ] <k> ·············· 271<br/>CAB (6) [HG-Type] <k></k></k> | キャブガード (OPG) <210,N,240> 281<br>CAB GUARD (OPG) <210,N,240> |
|                                                                          |                                                             |
| キャブ (6) <210,N,240>・・・・・・・ 273<br>CAB (6) <210,N,240>                    | ウインドガード <210,N,240> 283<br>WINDOW GUARD <210,N,240>         |
|                                                                          |                                                             |
|                                                                          |                                                             |
| キャブ (7) 275<br>CAB (7)                                                   | キャブミラー 285<br>CAB MIRROR                                    |
|                                                                          |                                                             |
|                                                                          |                                                             |