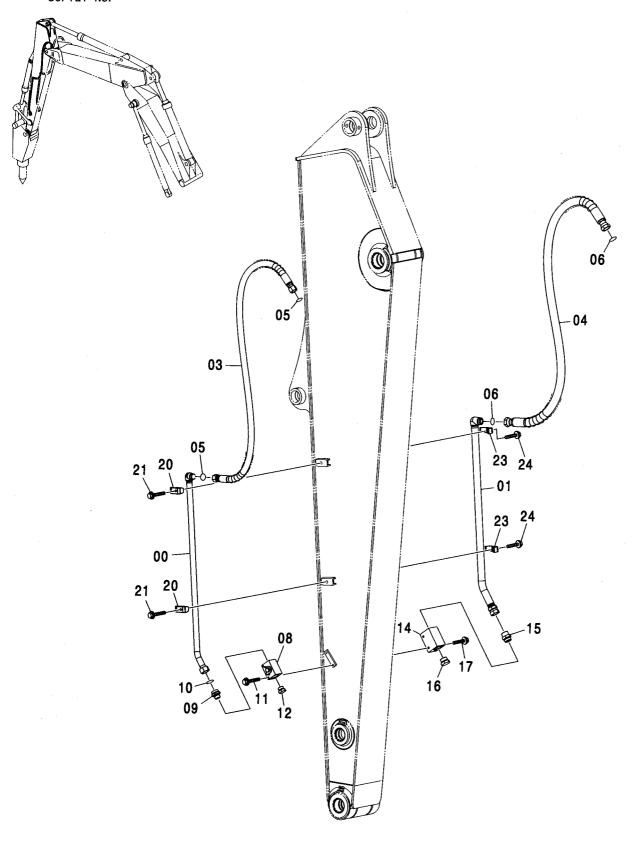

# **CONTENTS**

H ARM 2.91M

H アーム 2.91M …………433

フロントアタッチメント( モノブーム) FRONT-END ATTACHMENTS (MONO BOOM)

K アーム 2.91M ……… 435 K ARM 2.91M

ブーム <210,H,N,240> ······ 425

リンクA <200,E,210,H,N,240> …… 437 LINK A <200,E,210,H,N,240>

アーム 2.22M <200,E,H,K> ······ 429 ARM 2.22M <200,E,H,K>

K BOOM

ポジショニングシリンダ (2P-ブーム) <210,N,240> … 506 POSITIONING CYLINDER (2P-BOOM) <210,N,240>

給脂配管 (2P-ブーム) <210,N,240> ·········· 507 LUBRICATE PIPING (2P-BOOM) <210,N,240>