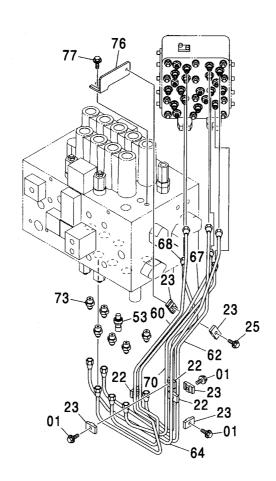

122          | 79°7°9;S          | ADAPTER; S         | 1           |                     | 104679-            |   |                                             |    |
| 45A                   | 957366           | ・ローリング            | -O-RING            | 1           |                     | 104679-            |   |                                             |    |
| 46                    | 4452408          | ホース               | HOSE               | 1           |                     | -104678            | 1 | 4488663                                     | 1  |
| 46                    | 4488663          | ホース               | HOSE               | 1           |                     | 104679-            |   |                                             |    |

## パイロット配管(D-1) PILOT PIPING(D-1)





## パイロット配管(D-1) PILOT PIPING(D-1)

| 符号<br>ITEM | 部品番号<br>PART NO. | 部品名                   | PART NAME     | 数量<br>0' TY | サービス<br>コード<br>S. C | 適用号機<br>SERIAL NO. | 互換性 | 代 替 部<br>REPLACE<br>PART<br>部品番号 | 数量    |
|------------|------------------|-----------------------|---------------|-------------|---------------------|--------------------|-----|----------------------------------|-------|
| 01         | J010825          | 101.517               | DOLT, OFUG    |             | 0.0                 |                    | ICA | PART NO.                         | Q' TY |
| 01         | J260825          | ホ*ルト;セムス<br>+**#ト:セムス | BOLT; SEMS    | 3           |                     | -D03/04            | i   |                                  |       |
| O1         | 0200025          | <b>ホ゛ルト;セ