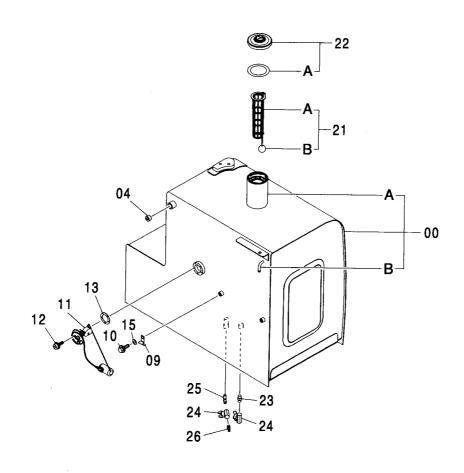

CONTROL-6868

装置名称 ページ GROUP NAME PAGE 適用号機 SERIAL NO. ロケーション LOCATION

カウンタウェイト <200,E,210> (B タイプ) <H,K> … 007 COUNTERWEIGHT <200,E,210> (B TYPE) <H,K>

上 部 旋 回 体 UPPERSTRUCTURE

フレーム <200,E,210,H,K> ...... 001 FRAME <200,E,210,H,K>