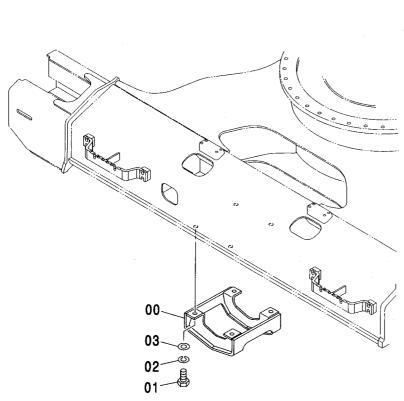

|                     |                    |            |                                             |    |
|                         |                                          |                                                   |                                               |                  |                     |                    |            |                                             |    |
|                         |                                          |                                                   |                                               |                  |                     |                    |            |                                             |    |

### トラックガード〈200, E, 210, K, N〉 TRACK GUARD〈200, E, 210, K, N〉

適用号機 Serial No. 100001-





**M** 

| 符号<br>ITEM | 部品番号<br>PART NO.   | 部 品 名                  | PART NAME                  | 数量<br>Q' TY | サービス<br>コード<br>S. C | 適用号機<br>SERIAL NO. | 互換性<br>ICA | 代替音<br>REPLACE<br>PART<br>部品番号<br>PART NO. | 数量 |
|------------|--------------------|------------------------|----------------------------|-------------|---------------------|--------------------|------------|--------------------------------------------|----|
| 00         | 8052020            | トラックカ・ート・              | TRACK-GUARD •GUARD         | 2           | -                   |                    |            |                                            |    |
| 01         | 4252880            | ・ホ・ルト                  | ·BOLT                      | 4           |                     |                    |