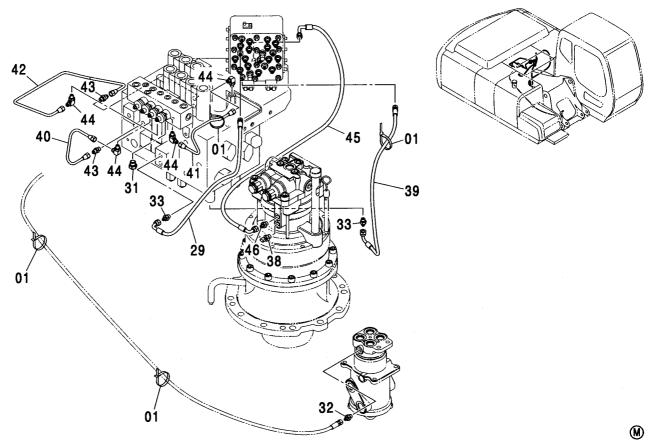

走行ヒート部品 TRAVEL HEAT PARTS

走行ヒート部品 < 走行ヒート > …………… 589 TRAVEL HEAT PARTS (TRAVEL HEAT)

走行ヒート用品 < 走行ヒート > …………… 591 TRAVEL HEAT ARTICLE < TRAVEL HEAT >

パイロット配管 (C-2)[自動エンジンコントロール]<走行ヒート> … 592 PILOT PIPING (C-2)[AUTO. ENGINE CONTROL]<TRAVEL HEAT>