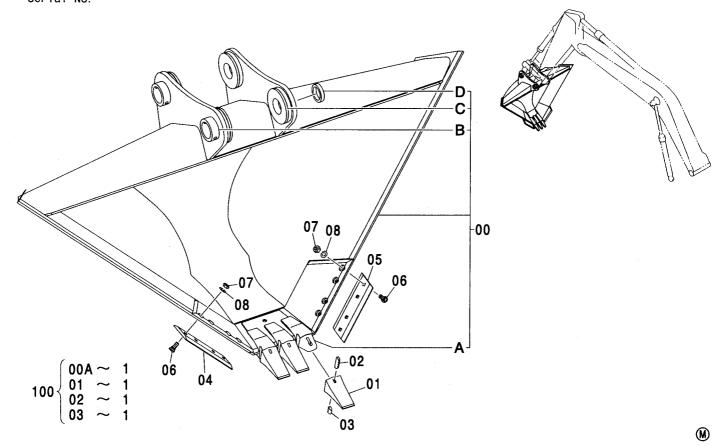

|                     |                    |        |                                                    |     |
|                         |                                                     |                                                 |                                                     |                  |                     |                    |        |                                                    |     |
|                         |                                                     |                                                 |                                                     |                  |                     |                    |        |                                                    |     |

# 梯形バケット 0.4 [新JIS] V-TYPE BUCKET 0.4 [JIS 94]



| 符号<br>ITEM | 部品番号<br>PART NO. | 部品名                  | PART NAME       | 数量<br>0' TY | サービス<br>コード<br>S. C | 適用号機<br>SERIAL NO. | 1年 音 | 代替部品<br>REPLACEABLE<br>PART<br>B品番号数量<br>ART NO. Q'TY |
|------------|------------------|----------------------|-----------------|-------------|---------------------|--------------------|------|-------------------------------------------------------|
|            | 9202100          | パ ケット アッセン           | BUCKET ASS' Y   | 1           |                     |                    |      |                                                       |
| 00         | 8084350          | - バ ケツト; V           | -BUCKET; V      | 1           |                     |                    |      |                                                       |
| A00        | 973