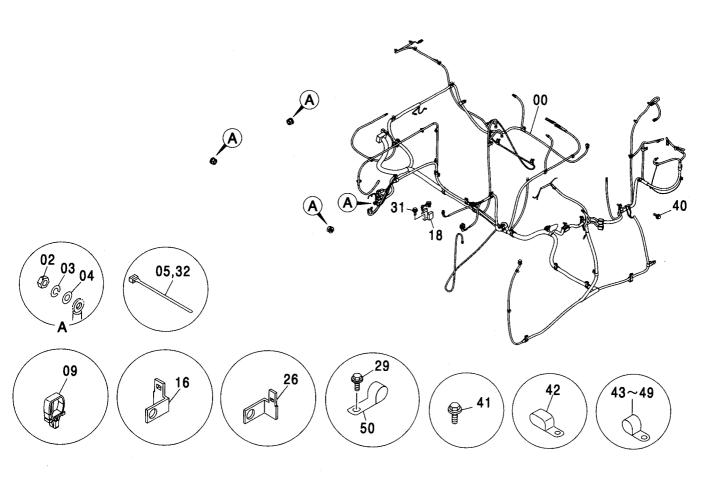

CONTROL-6868

装置名称 ページ GROUP NAME PAGE 適用号機 SERIAL NO. ロケーション LOCATION

カウンタウェイト <200,E,210> (B タイプ) <H,K> … 007 COUNTERWEIGHT <200,E,210> (B TYPE) <H,K>

上 部 旋 回 体 UPPERSTRUCTURE

フレーム <200,E,210,H,K> ...... 001 FRAME <200,E,210,H,K>

ブームフートピン ……………………… 005 BOOM FOOT PIN

センタージョイント部品(上部旋回体) …… 006 CENTER JOINT PARTS (UPPERSTRUCTURE)

カウンタウェイト(鋳物) <N>…………… 009 COUNTERWEIGHT (IRON CASTING) <N>

カウンタウェイト <N,240> ……………… 010 COUNTERWEIGHT <N,240>