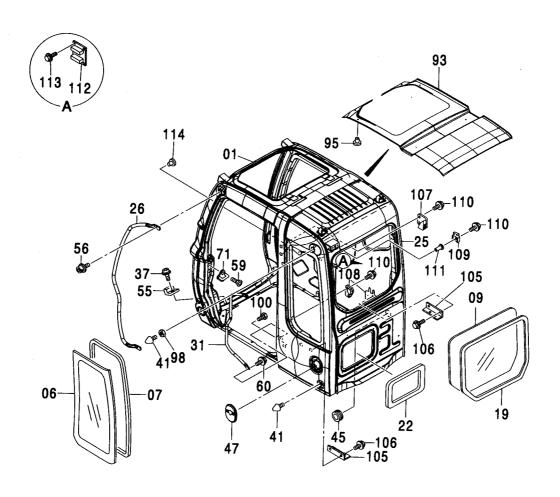

キャブ(ガード座付)<210,N,240> ············ 247 キャブ (2) [HG タイプ] <K> ······ 257 CAB (WITH GUARD SEAT) <210,N,240> CAB (2) [HG-Type] <K> キャブ(バンダルフック付)<210,N,240> ··· 248 キャブ (2) <210,N,240> ······ 259 CAB (WITH VANDAL HOOK) <210,N,240> CAB (2) <210,N,240> キャブ (OPG) <210,N,240> …… 249 CAB (OPG) <210,N,240> CAB (3) キャブ (1) <200,E,210,H,N,240> ······ 251 キャブ (3)[バンダルフック付] <210,N,240> ······· 263 CAB (1) <200,E,210,H,N,240> CAB (3) [WITH VANDAL HOOK] <210,N,240> キャブ (1) [HG タイプ] <K> ······ 253 キャブ (4) ………………………… 265 CAB (1) [HG-Type] <K> CAB (4) キャブ (2) <200,E,H> …………… 255 キャブ (5) <200,E,H,K> ······ 267 CAB (2) <200,E,H> CAB (5) <200,E,H,K>