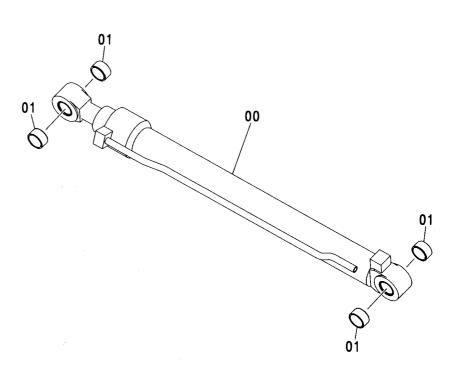

|                                       |                                 |            |                     |                    |            |                                              |                          |
|                   |                               |                                       |                                 |            |                     |                    |            |                                              |                          |
|                   |                               |                                       |                                 |            |                     |                    |            |                                              |                          |

### アームシリンダ〈K〉 ARM CYLINDER〈K〉





|                          |                  |            |              |            |     |            |            |                                            | •          |
|--------------------------|------------------|------------|--------------|------------|-----|------------|------------|--------------------------------------------|------------|
| <del>一一</del> 符号<br>ITEM | 部品番号<br>PART NO. | 部 品 名      | PART NAME    | 数量<br>Q'TY | コード | SERIAL NO. | 互換性<br>ICA | 代替音<br>REPLACE<br>PART<br>部品番号<br>PART NO. | ABLE<br>数量 |
| 00-01                    | 9169805          | アームシリンタ゛   | ARM CYLINDER | 1          | #   | -103568    |            | 9212283                                    |            |
| 00-01                    | 9212283          | アームシリンタ゛   | ARM CYLINDER | 1