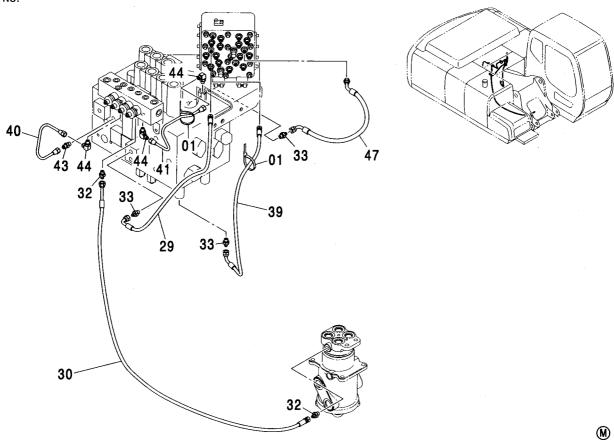

CONTROL-6868

装置名称 ページ GROUP NAME PAGE 適用号機 SERIAL NO. ロケーション LOCATION

カウンタウェイト <200,E,210> (B タイプ) <H,K> … 007 COUNTERWEIGHT <200,E,210> (B TYPE) <H,K>

上 部 旋 回 体 UPPERSTRUCTURE

フレーム <200,E,210,H,K> ...... 001 FRAME <200,E,210,H,K>

ブームフートピン ……………………… 005 BOOM FOOT PIN

センタージョイント部品(上部旋回体) …… 006 CENTER JOINT PARTS (UPPERSTRUCTURE)

カウンタウェイト(鋳物) <N>…………… 009 COUNTERWEIGHT (IRON CASTING) <N>

カウンタウェイト <N,240> ……………… 010 COUNTERWEIGHT <N,240>