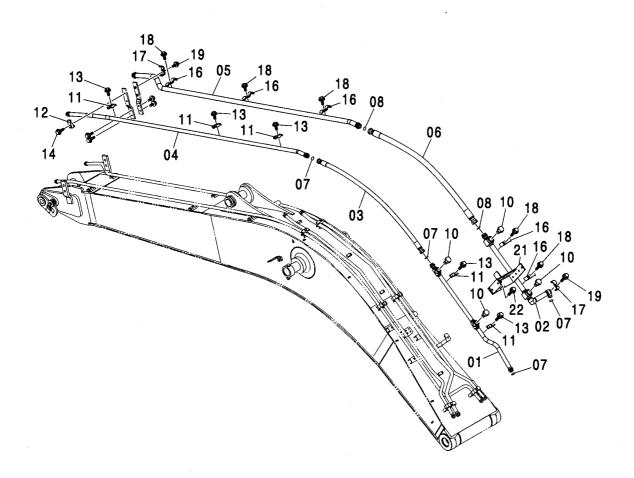

| - |
|                                        |   |
|                                        |   |
|                                        |   |
|                                        |   |
|                                        | - |
|                                        |   |
|                                        | - |
| ······································ |   |
|                                        |   |
| ·                                      | - |
| · · · · · · · · · · · · · · · · · · ·  |   |
|                                        |   |
|                                        |   |
|                                        |   |

ブーム配管(ブレーカ & クラッシャ) [モノブーム] <210, N, 240> BOOM PIPING (BREAKER & CRUSHER) [MONO BOOM] <210, N, 240>





## ブーム配管(ブレーカ & クラッシャ) [モノブーム] <210, N, 240> BOOM PIPING(BREAKER & CRUSHER) [MONO BOOM] <210, N, 240>

| 符号<br>ITEM | 部品番号<br>PART NO. | 部品名                            | PART NAME   | 数量<br>0' TY | サービス<br>コード<br>S. C | 適用号機<br>SERIAL NO. | 互換性 CA    | 代替<br>REPLACE<br>PAR<br>部品番号<br>PART NO. | 数量     |
|------------|------------------|--------------------------------|-------------|-------------|---------------------|--------------------|-----------|------------------------------------------|--------|
| 01         | 8081638          | パイプ゜                           | PIPE        | 1           |                     |                    | "         | 7.11(1 110.                              | - G    |
| 02         | 8089787          | パ・イプ                           | PIPE        | 1