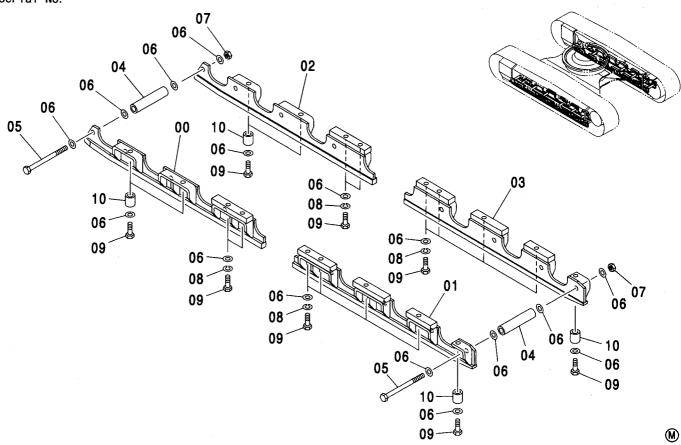

CONTROL-6868

装置名称 ページ GROUP NAME PAGE 適用号機 SERIAL NO. ロケーション LOCATION

カウンタウェイト <200,E,210> (B タイプ) <H,K> … 007 COUNTERWEIGHT <200,E,210> (B TYPE) <H,K>

上 部 旋 回 体 UPPERSTRUCTURE

フレーム <200,E,210,H,K> ...... 001 FRAME <200,E,210,H,K>