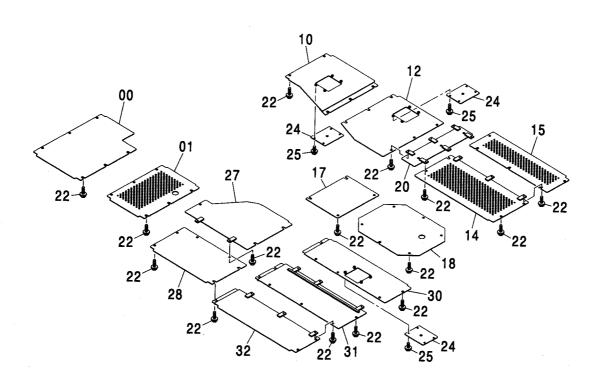

CONTROL-6868

装置名称 ページ GROUP NAME PAGE 適用号機 SERIAL NO. ロケーション LOCATION

カウンタウェイト <200,E,210> (B タイプ) <H,K> … 007 COUNTERWEIGHT <200,E,210> (B TYPE) <H,K>

上 部 旋 回 体 UPPERSTRUCTURE

フレーム <200,E,210,H,K> ...... 001 FRAME <200,E,210,H,K>