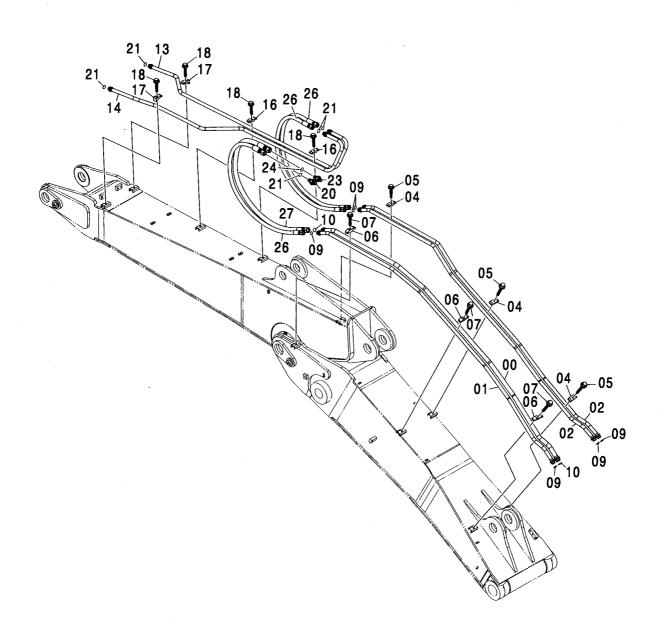

パイロット配管 (2速切換)-1 ······ 581 PILOT PIPING (FLOW RATE SELECTOR)-1

パイロット配管 (2速切換)-2 ·············· 583 PILOT PIPING (FLOW RATE SELECTOR)-2

ラインフィルタ (サウジアラビア向) ……… 586 LINE FILTER (for Saudi Arabia)

100001 ~ 104240

ラインフィルタ (サウジアラビア向) ……… 587 LINE FILTER (for Saudi Arabia)

104241 ~

パイロット配管 (J) <走行ヒート > ………… 593 PILOT PIPING (J) <TRAVEL HEAT>

走行配管(スタンダードトラック) <走行ヒート> … 595 TRAVEL PIPING (STD. TRACK) <TRAVEL HEAT>

走行配管(LCトラック) <走行ヒート> ············ 597 TRAVEL PIPING (LC TRACK) <TRAVEL HEAT>