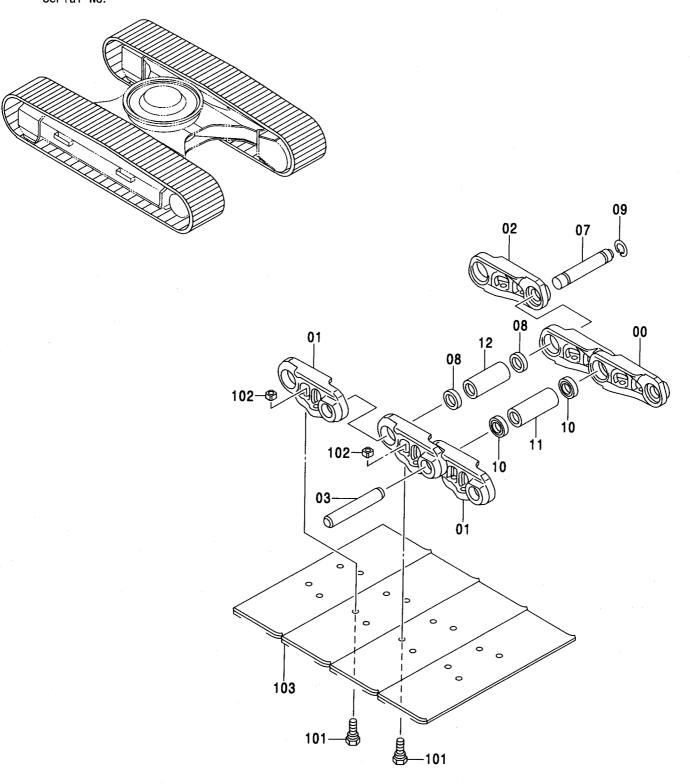

トラックフレーム(スタンダードトラック)<H,K> … 358 トラックガード (強化型 X 4) <H,N> ············ 364 TRACK FRAME (STD. TRACK) <H,K> TRACK GUARD (HEAVY DUTY TYPE X 4) <H,N> トラックフレーム(LC トラック)<200,E,210>…… 359 トラックガード (強化型 X 2) ………… 365 TRACK FRAME (LC TRACK) <200,E,210> TRACK GUARD (HEAVY DUTY TYPE X 2) トラックフレーム(LC トラック)<H,K> …… 360 フルトラックガード(スタンダードトラック) …… 366 TRACK FRAME (LC TRACK) <H,K> FULL-LENGTH TRACK GUARD (STD. TRACK) トラックフレーム <N> ………………… 361 フルトラックガードキット (スタンダードトラック) 367 TRACK FRAME <N> FULL-LENGTH TRACK GUARD KIT (STD. TRACK) トラックフレーム <240> ……………… 362 フルトラックガード (LC トラック) ······ 368 TRACK FRAME <240> FULL-LENGTH TRACK GUARD (LC TRACK) トラックガード <200,E,210,K,N> …… 363 フルトラックガードキット (LC トラック)…… 369 TRACK GUARD <200,E,210,K,N> FULL-LENGTH TRACK GUARD KIT (LC TRACK)