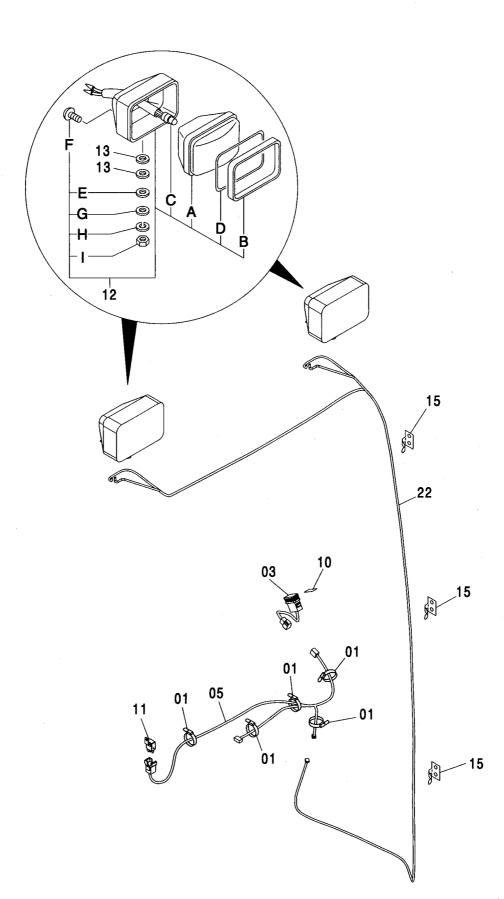

コンソールカバー [手動エンジンコントロール] <200,E,H,K> …… 149 電気部品 (A) <N,240> · · · · · · 159 CONSOLE COVER [MANUAL ENGINE CONTROL] <200,E,H,K> ELECTRIC PARTS (A) <N,240> 右カバー …………………………… 151 電気部品 (B) ...... 161 RIGHT COVER ELECTRIC PARTS (B) ラジオ (AM/FM) ······ 153 電気部品 (C) <200,210,H,K> ······· 163 RADIO (AM/FM) ELECTRIC PARTS (C) <200,210,H,K> ラジオレス用品 …………………… 155 電気部品 (C) <N,240> ······· 165 RADIO LESS PARTS ELECTRIC PARTS (C) <N,240> コントロールユニット …………………… 156 電気部品 (D) [自動エンジンコントロール] <200,210,H,K,N,240> · · · · · · 167 CONTROL UNIT ELECTRIC PARTS (D) [AUTO. ENGINE CONTROL] <200,210,H,K,N,240> 電気部品 (A) <200,E,210,H,K> ············ 157 電気部品 (D) [手動エンジンコントロール] <200,E,H,K> ・・・・・・・・ 169 ELECTRIC PARTS (A) <200,E,210,H,K> ELECTRIC PARTS (D) [MANUAL ENGINE CONTROL] <200,E,H,K>

電気部品 (E) [自動エンジンコントロール] <200,210,H,K,N,240> ・・・・・ 171
ELECTRIC PARTS (E) [AUTO. ENGINE CONTROL] <200,210,H,K,N,240>

電気部品 (E) [自動エンジンコントロール] <E> ·············· 173 ELECTRIC PARTS (E) [AUTO. ENGINE CONTROL] <E>

電気部品 (E) [手動エンジンコントロール] <200,E,H,K> ・・・・・・・・ 175 ELECTRIC PARTS (E) [MANUAL ENGINE CONTROL] <200,E,H,K>

電気部品 (F) [手動エンジンコントロール] <200,E,H,K> ・・・・・・・・ 177 ELECTRIC PARTS (F) [MANUAL ENGINE CONTROL] <200,E,H,K>

スイッチボックス[自動エンジンコントロール] <200,210,H,K,N,240>  $\cdots$  178 SWITCH BOX [AUTO. ENGINE CONTROL] <200,210,H,K,N,240>

スイッチボックス[自動エンジンコントロール] <E> …… 179 SWITCH BOX [AUTO. ENGINE CONTROL] <E>

衛星通信端末用品 ······················· 181
SATELLITE DATA COMMUNICATOR PARTS

追加前照灯 <200,210,H,K,N,240> ············ 183 FRONT HEAD LAMP <200,210,H,K,N,240>

追加前照灯 <E>························· 185 FRONT HEAD LAMP <E>

追加前照灯(4灯) <210,N,240> ············· 187 FRONT HEAD LAMP (4 LAMP) <210,N,240>

追加前照灯(2灯サンシェード下) <210,N,240> · · · · · · · · 189 FRONT HEAD LAMP (2 LAMP WITH SUNSHADE) <210,N,240>

ブームライトハーネス(モノブーム) ………… 201 追加前照灯(4灯サンシェード下) <210,N,240> · · · · 191 FRONT HEAD LAMP (4 LAMP WITH SUNSHADE) <210,N,240> BOOM LIGHT HARNESS (MONO BOOM) ブームライトハーネス (2P-ブーム) ……… 202 追加後照灯 <200,E,H,K> ······ 193 REAR HEAD LAMP <200,E,H,K> BOOM LIGHT HARNESS (2P-BOOM) 追加後照灯(1灯) <210,N,240> ······ 195 ブームライト(右)<200,E,H,K> ······ 203 REAR HEAD LAMP (1 LAMP) <210,N,240> BOOM LIGHT (R) <200,E,H,K> 追加後照灯(2灯) <210,N,240> ······ 197 ブームライト (右)[モノブーム] [ライトカバー付]<210,N,240> ········ 205 REAR HEAD LAMP (2 LAMP) <210,N,240> BOOM LIGHT (R) [MONO BOOM] [WITH LIGHT COVER] <210,N,240> 回転灯 <210,N,240> ······ 199 ブームライト (右)[2P-ブーム] [ライトカバー付]<210,N,240> ··· 207 ROTATING BEACON <210.N.240> BOOM LIGHT (R) [2P-BOOM] [WITH LIGHT COVER] <210,N,240> 追加ヒューズ <210,N,240> ····· 200 ホーン FUSE <210,N,240> **HORN** 