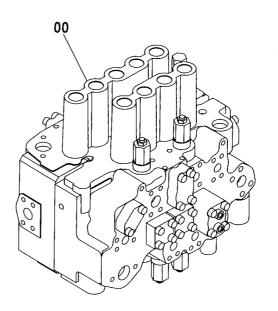

CONTROL-6868

装置名称 ページ GROUP NAME PAGE 適用号機 SERIAL NO. ロケーション LOCATION

カウンタウェイト <200,E,210> (B タイプ) <H,K> … 007 COUNTERWEIGHT <200,E,210> (B TYPE) <H,K>

上 部 旋 回 体 UPPERSTRUCTURE

フレーム <200,E,210,H,K> ...... 001 FRAME <200,E,210,H,K>