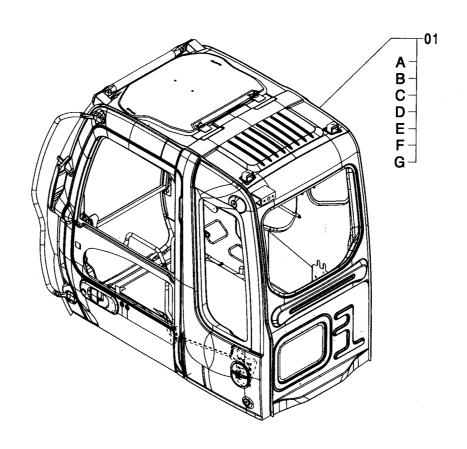

キャブ(ガード座付)<210,N,240> ············ 247 キャブ (2) [HG タイプ] <K> ······ 257 CAB (WITH GUARD SEAT) <210,N,240> CAB (2) [HG-Type] <K> キャブ(バンダルフック付)<210,N,240> ··· 248 キャブ (2) <210,N,240> ······ 259 CAB (WITH VANDAL HOOK) <210,N,240> CAB (2) <210,N,240> キャブ (OPG) <210,N,240> …… 249 CAB (OPG) <210,N,240> CAB (3) キャブ (1) <200,E,210,H,N,240> ······ 251 キャブ (3)[バンダルフック付] <210,N,240> ······· 263 CAB (1) <200,E,210,H,N,240> CAB (3) [WITH VANDAL HOOK] <210,N,240> キャブ (1) [HG タイプ] <K> ······ 253 キャブ (4) ………………………… 265 CAB (1) [HG-Type] <K> CAB (4) キャブ (2) <200,E,H> …………… 255 キャブ (5) <200,E,H,K> ······ 267 CAB (2) <200,E,H> CAB (5) <200,E,H,K>