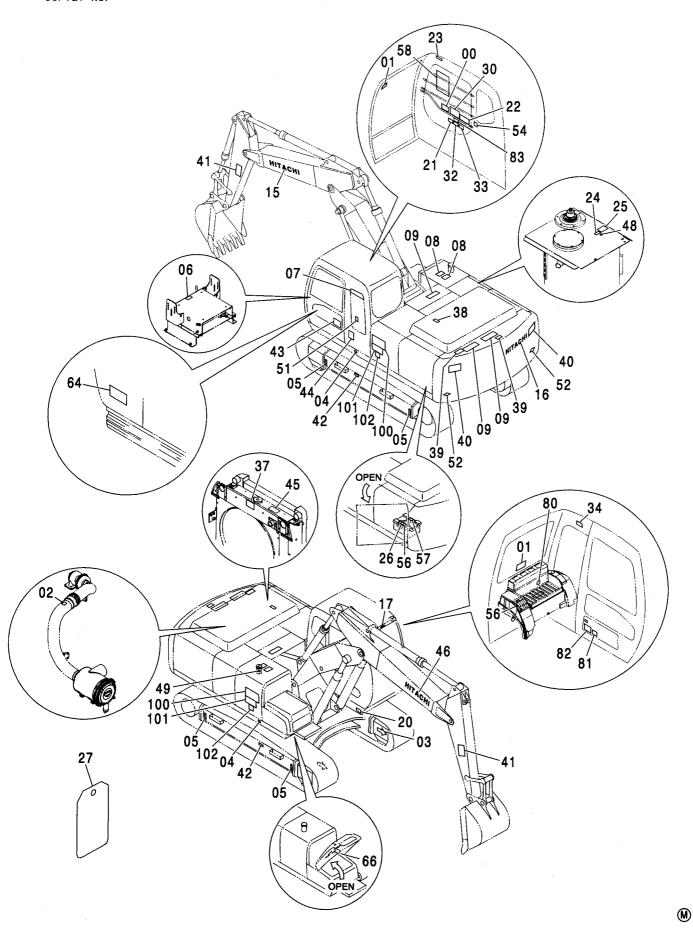

#### ネームプレート NAME-PLATE

| ネームプレート(日本語)                             | 655 |
|------------------------------------------|-----|
| NAME PLATE (JAPANESE)                    |     |
| │ ネームプレート (英語) [NA、オセアニア]······          | 657 |
| NAME PLATE (ENGLISH) [NA, OCEANIA]       |     |
| ネームプレート [一般輸出]                           | 659 |
| NAME PLATE [GENERAL EXPORT]              |     |
| NAME PLATE (INDONESIAN)                  |     |
| ネームプレート(モノブーム)<210>                      | 661 |
| NAME PLATE (MONO BOOM) <210>             |     |
| ネームプレート(2P- ブーム)<210> ··········         | 663 |
| NAME PLATE (2P-BOOM) <210>               |     |
| ネームプレート(モノブーム) <n,240> ······</n,240>    | 665 |
| NAME PLATE (MONO BOOM) <n,240></n,240>   |     |
| ネームプレート(2P- ブーム) <n,240> ·······</n,240> | 667 |
| NAME PLATE (2P-BOOM) <n,240></n,240>     |     |
|                                          |     |