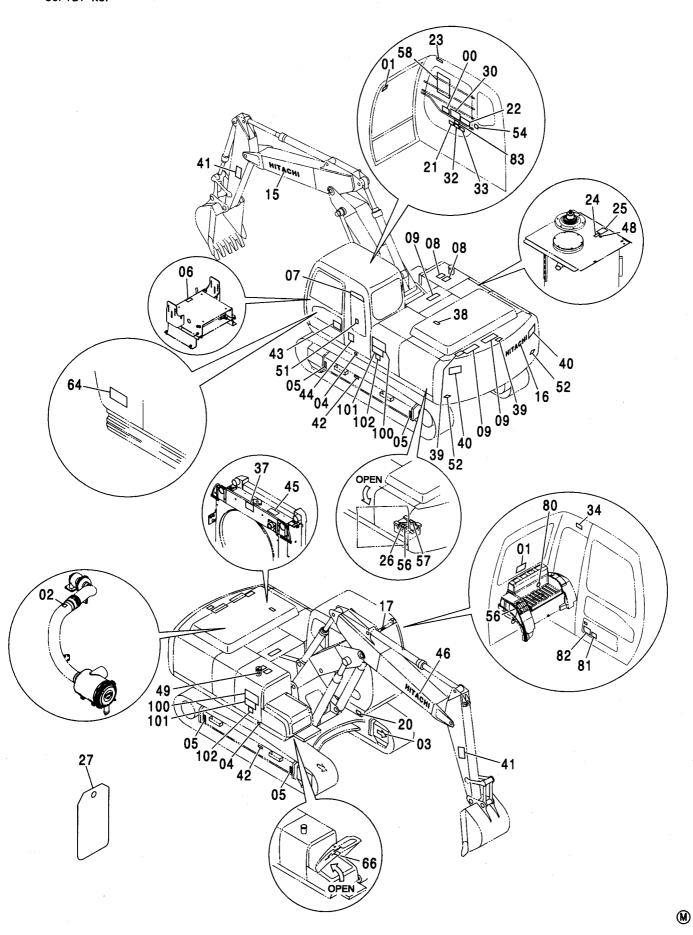

コンソールカバー [手動エンジンコントロール] <200,E,H,K> …… 149 電気部品 (A) <N,240> · · · · · · 159 CONSOLE COVER [MANUAL ENGINE CONTROL] <200,E,H,K> ELECTRIC PARTS (A) <N,240> 右カバー …………………………… 151 電気部品 (B) ...... 161 RIGHT COVER ELECTRIC PARTS (B) ラジオ (AM/FM) ······ 153 電気部品 (C) <200,210,H,K> ······· 163 RADIO (AM/FM) ELECTRIC PARTS (C) <200,210,H,K> ラジオレス用品 …………………… 155 電気部品 (C) <N,240> ······· 165 RADIO LESS PARTS ELECTRIC PARTS (C) <N,240> コントロールユニット …………………… 156 電気部品 (D) [自動エンジンコントロール] <200,210,H,K,N,240> · · · · · · 167 CONTROL UNIT ELECTRIC PARTS (D) [AUTO. ENGINE CONTROL] <200,210,H,K,N,240> 電気部品 (A) <200,E,210,H,K> ············ 157 電気部品 (D) [手動エンジンコントロール] <200,E,H,K> ・・・・・・・・ 169 ELECTRIC PARTS (A) <200,E,210,H,K> ELECTRIC PARTS (D) [MANUAL ENGINE CONTROL] <200,E,H,K>

電気部品 (E) [自動エンジンコントロール] <200,210,H,K,N,240> ・・・・・ 171
ELECTRIC PARTS (E) [AUTO. ENGINE CONTROL] <200,210,H,K,N,240>

電気部品 (E) [自動エンジンコントロール] <E> ·············· 173 ELECTRIC PARTS (E) [AUTO. ENGINE CONTROL] <E>

電気部品 (E) [手動エンジンコントロール] <200,E,H,K> ・・・・・・・・ 175 ELECTRIC PARTS (E) [MANUAL ENGINE CONTROL] <200,E,H,K>

電気部品 (F) [手動エンジンコントロール] <200,E,H,K> ・・・・・・・・ 177 ELECTRIC PARTS (F) [MANUAL ENGINE CONTROL] <200,E,H,K>

スイッチボックス[自動エンジンコントロール] <200,210,H,K,N,240>  $\cdots$  178 SWITCH BOX [AUTO. ENGINE CONTROL] <200,210,H,K,N,240>

スイッチボックス[自動エンジンコントロール] <E> …… 179 SWITCH BOX [AUTO. ENGINE CONTROL] <E>

衛星通信端末用品 ······················· 181
SATELLITE DATA COMMUNICATOR PARTS

追加前照灯 <200,210,H,K,N,240> ············ 183 FRONT HEAD LAMP <200,210,H,K,N,240>

追加前照灯 <E>························· 185 FRONT HEAD LAMP <E>

追加前照灯(4灯) <210,N,240> ············· 187 FRONT HEAD LAMP (4 LAMP) <210,N,240>

追加前照灯(2灯サンシェード下) <210,N,240> · · · · · · · · 189 FRONT HEAD LAMP (2 LAMP WITH SUNSHADE) <210,N,240>

ブームライトハーネス(モノブーム) ………… 201 追加前照灯(4灯サンシェード下) <210,N,240> · · · · 191 FRONT HEAD LAMP (4 LAMP WITH SUNSHADE) <210,N,240> BOOM LIGHT HARNESS (MONO BOOM) ブームライトハーネス (2P-ブーム) ……… 202 追加後照灯 <200,E,H,K> ······ 193 REAR HEAD LAMP <200,E,H,K> BOOM LIGHT HARNESS (2P-BOOM) 追加後照灯(1灯) <210,N,240> ······ 195 ブームライト(右)<200,E,H,K> ······ 203 REAR HEAD LAMP (1 LAMP) <210,N,240> BOOM LIGHT (R) <200,E,H,K> 追加後照灯(2灯) <210,N,240> ······ 197 ブームライト (右)[モノブーム] [ライトカバー付]<210,N,240> ········ 205 REAR HEAD LAMP (2 LAMP) <210,N,240> BOOM LIGHT (R) [MONO BOOM] [WITH LIGHT COVER] <210,N,240> 回転灯 <210,N,240> ······ 199 ブームライト (右)[2P-ブーム] [ライトカバー付]<210,N,240> ··· 207 ROTATING BEACON <210.N.240> BOOM LIGHT (R) [2P-BOOM] [WITH LIGHT COVER] <210,N,240> 追加ヒューズ <210,N,240> ····· 200 ホーン FUSE <210,N,240> **HORN** 