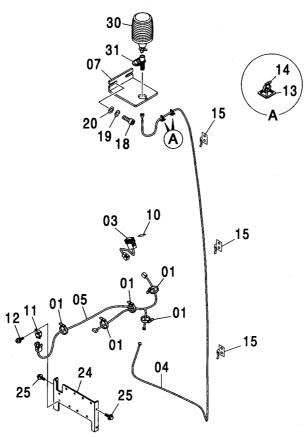

スイッチボックス[自動エンジンコントロール] <200,210,H,K,N,240>  $\cdots$  178 SWITCH BOX [AUTO. ENGINE CONTROL] <200,210,H,K,N,240>

スイッチボックス[自動エンジンコントロール] <E> …… 179 SWITCH BOX [AUTO. ENGINE CONTROL] <E>

衛星通信端末用品 ······················· 181
SATELLITE DATA COMMUNICATOR PARTS

追加前照灯 <200,210,H,K,N,240> ············ 183 FRONT HEAD LAMP <200,210,H,K,N,240>

追加前照灯 <E>························· 185 FRONT HEAD LAMP <E>

追加前照灯(4灯) <210,N,240> ············· 187 FRONT HEAD LAMP (4 LAMP) <210,N,240>

追加前照灯(2灯サンシェード下) <210,N,240> · · · · · · · · 189 FRONT HEAD LAMP (2 LAMP WITH SUNSHADE) <210,N,240>

ブームライトハーネス(モノブーム) ………… 201 追加前照灯(4灯サンシェード下) <210,N,240> · · · · 191 FRONT HEAD LAMP (4 LAMP WITH SUNSHADE) <210,N,240> BOOM LIGHT HARNESS (MONO BOOM) ブームライトハーネス (2P-ブーム) ……… 202 追加後照灯 <200,E,H,K> ······ 193 REAR HEAD LAMP <200,E,H,K> BOOM LIGHT HARNESS (2P-BOOM) 追加後照灯(1灯) <210,N,240> ······ 195 ブームライト(右)<200,E,H,K> ······ 203 REAR HEAD LAMP (1 LAMP) <210,N,240> BOOM LIGHT (R) <200,E,H,K> 追加後照灯(2灯) <210,N,240> ······ 197 ブームライト (右)[モノブーム] [ライトカバー付]<210,N,240> ········ 205 REAR HEAD LAMP (2 LAMP) <210,N,240> BOOM LIGHT (R) [MONO BOOM] [WITH LIGHT COVER] <210,N,240> 回転灯 <210,N,240> ······ 199 ブームライト (右)[2P-ブーム] [ライトカバー付]<210,N,240> ··· 207 ROTATING BEACON <210.N.240> BOOM LIGHT (R) [2P-BOOM] [WITH LIGHT COVER] <210,N,240> 追加ヒューズ <210,N,240> ····· 200 ホーン FUSE <210,N,240> **HORN** 