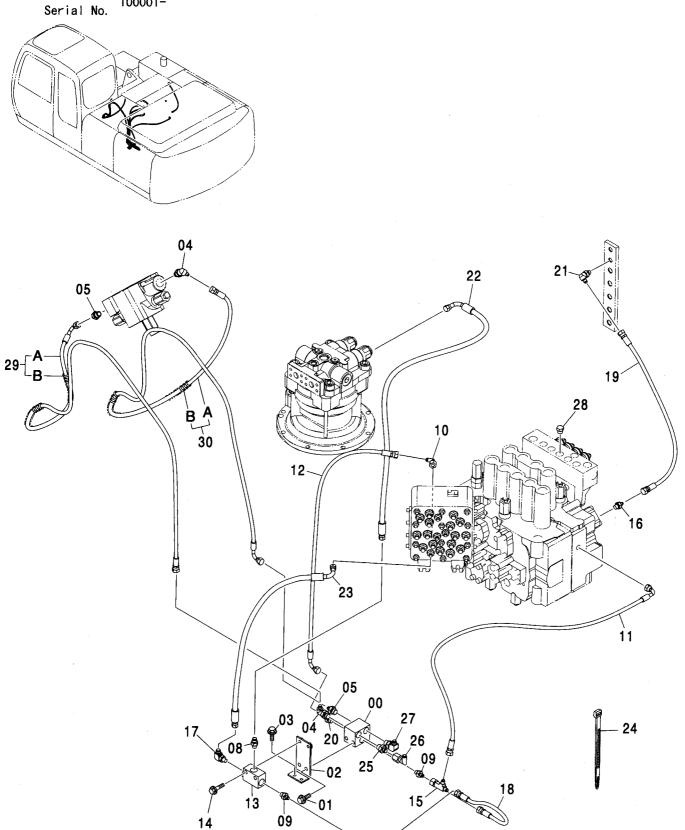

CONTROL-6868

装置名称 ページ GROUP NAME PAGE 適用号機 SERIAL NO. ロケーション LOCATION

カウンタウェイト <200,E,210> (B タイプ) <H,K> … 007 COUNTERWEIGHT <200,E,210> (B TYPE) <H,K>

上 部 旋 回 体 UPPERSTRUCTURE

フレーム <200,E,210,H,K> ...... 001 FRAME <200,E,210,H,K>