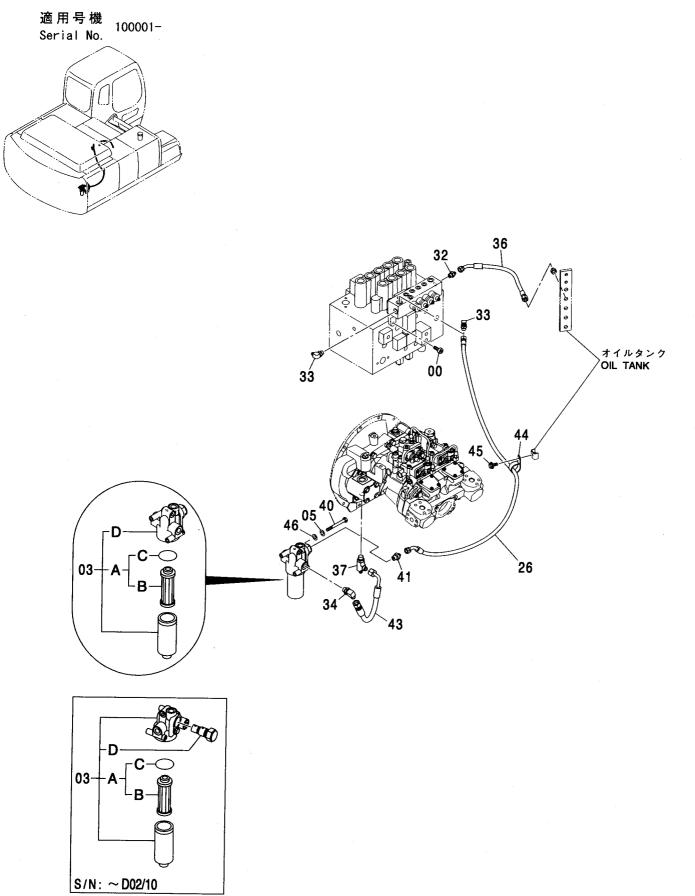

パイロット配管 (2速切換)-1 ······ 581 PILOT PIPING (FLOW RATE SELECTOR)-1

パイロット配管 (2速切換)-2 ·············· 583 PILOT PIPING (FLOW RATE SELECTOR)-2

ラインフィルタ (サウジアラビア向) ……… 586 LINE FILTER (for Saudi Arabia)

100001 ~ 104240

ラインフィルタ (サウジアラビア向) ……… 587 LINE FILTER (for Saudi Arabia)

104241 ~

パイロット配管 (J) <走行ヒート > ………… 593 PILOT PIPING (J) <TRAVEL HEAT>

走行配管(スタンダードトラック) <走行ヒート> … 595 TRAVEL PIPING (STD. TRACK) <TRAVEL HEAT>

走行配管(LCトラック) <走行ヒート> ············ 597 TRAVEL PIPING (LC TRACK) <TRAVEL HEAT>