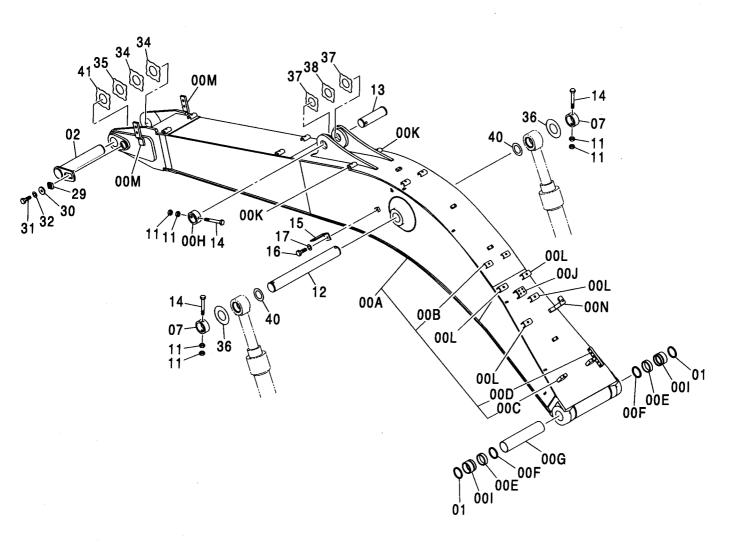

|          |                 |                   |       |         |            |      |                                         |            |
|       |          |                 |                   |       |         |            |      |                                         |            |
|       |          |                 |                   |       | ·       |            |      |                                         |            |
|       |          |                 |                   |       |         |            |      |                                         |            |
|       |          |                 |                   |       |         |            |      |                                         |            |

K ブーム K BOOM

適用号機 Serial No. 100001-





### K ブーム K BOOM

| 符号<br>ITEM | 部品番号<br>PART NO. | 部 品 名            | PART NAME         | 数量<br>Q'TY | サービス<br>コード<br>S. C | 週川芍筬    | 互換性 | 代 替 語<br>REPLACE<br>PART<br>部品番号<br>PART NO. | 数量   |
|------------|------------------|------------------|-------------------|------------|---------------------|---------|-----|----------------------------------------------|------|
| 00A-N      | ++++++           | ブーム アッセン         | BOOM ASS' Y       | 1          | <u> </u>            |         | TON | TAKE NO.                                     | Q 11 |
| 00A        | ++++++           | ・ブ゛ーム            | -BOOM             | 1          |                     |         |     |                                              |      |
| 00B        | 9738322          | ・・シート;スクリュ       | ··SEAT; SCREW