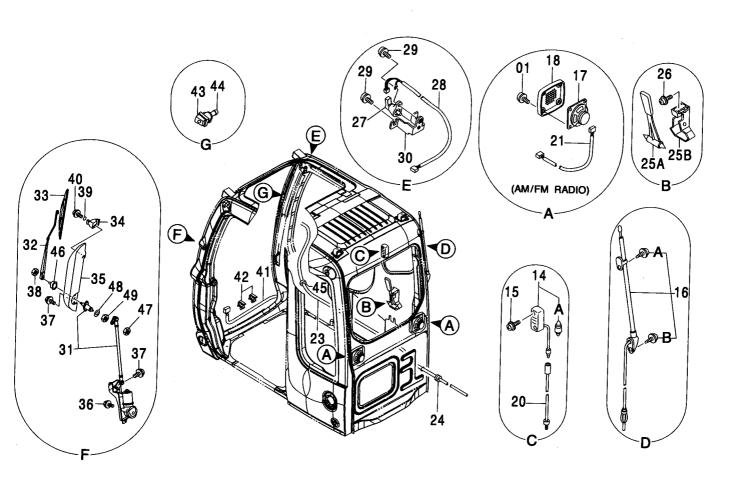

キャブ(ガード座付)<210,N,240> ············ 247 キャブ (2) [HG タイプ] <K> ······ 257 CAB (WITH GUARD SEAT) <210,N,240> CAB (2) [HG-Type] <K> キャブ(バンダルフック付)<210,N,240> ··· 248 キャブ (2) <210,N,240> ······ 259 CAB (WITH VANDAL HOOK) <210,N,240> CAB (2) <210,N,240> キャブ (OPG) <210,N,240> …… 249 CAB (OPG) <210,N,240> CAB (3) キャブ (1) <200,E,210,H,N,240> ······ 251 キャブ (3)[バンダルフック付] <210,N,240> ······· 263 CAB (1) <200,E,210,H,N,240> CAB (3) [WITH VANDAL HOOK] <210,N,240> キャブ (1) [HG タイプ] <K> ······ 253 キャブ (4) ………………………… 265 CAB (1) [HG-Type] <K> CAB (4) キャブ (2) <200,E,H> …………… 255 キャブ (5) <200,E,H,K> ······ 267 CAB (2) <200,E,H> CAB (5) <200,E,H,K>

| キャブ (5) <210,N,240> 269 CAB (5) <210,N,240>                              | キャブ(8) [OPG] <210,N,240> 279<br>CAB (8) [OPG] <210,N,240>   |
|--------------------------------------------------------------------------|-------------------------------------------------------------|
|                                                                          |                                                             |
| キャブ(6) <200,E,H> 270<br>CAB (6) <200,E,H>                                | キャブガード                                                      |
|                                                                          |                                                             |
| キャブ(6) [HG タイプ] <k> ·············· 271<br/>CAB (6) [HG-Type] <k></k></k> | キャブガード (OPG) <210,N,240> 281<br>CAB GUARD (OPG) <210,N,240> |
|                                                                          |                                                             |
| キャブ (6) <210,N,240>・・・・・・・ 273<br>CAB (6) <210,N,240>                    | ウインドガード <210,N,240> 283<br>WINDOW GUARD <210,N,240>         |
|                                                                          |                                                             |
|                                                                          |                                                             |
| キャブ (7) 275<br>CAB (7)                                                   | キャブミラー 285<br>CAB MIRROR                                    |
|                                                                          |                                                             |
|                                                                          |                                                             |