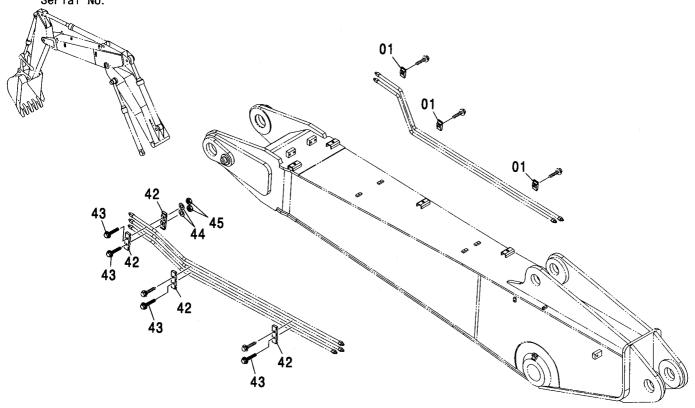

|    |
|               |                    |                              |                            |             |                     |                    |                |                                         |    |
|               |                    |                              |                            |             |                     |                    |                |                                         |    |
|               |                    |                              |                            |             |                     |                    |                |                                         |    |

クイックヒッチ/アシスト共用用品(2P-ブーム):2 <210, N, 240> QUICKHITCH / ASSIST COMMON PARTS (2P-BOOM):2 <210, N, 240>



|                        | ·                                        |                                                            |                                                        |                  |                     |                    |            |                                            | (M)                     |
|------------------------|------------------------------------------|------------------------------------------------------------|--------------------------------------------------------|------------------|---------------------|--------------------|------------|--------------------------------------------|-------------------------|
| 符号<br>ITEM             | 部品番号<br>PART NO.                         | 部 品 名                                                      |