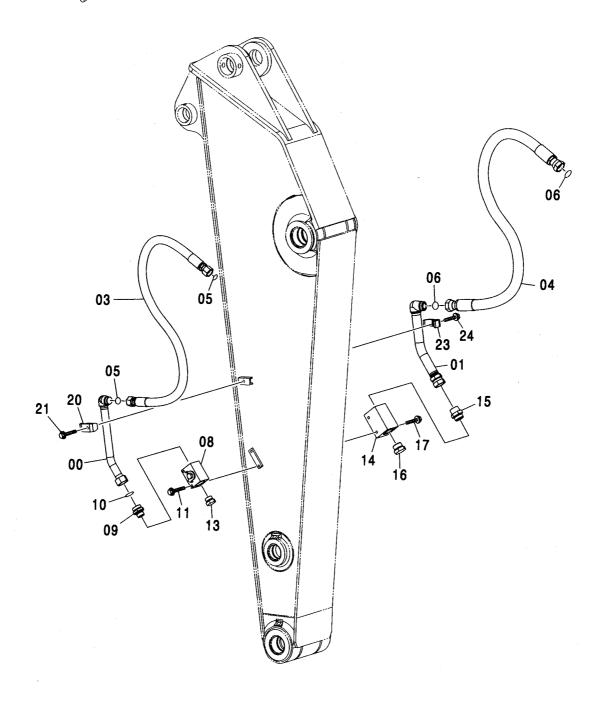

# **CONTENTS**

H ARM 2.91M

H アーム 2.91M …………433

フロントアタッチメント( モノブーム) FRONT-END ATTACHMENTS (MONO BOOM)

K アーム 2.91M ……… 435 K ARM 2.91M

ブーム <210,H,N,240> ······ 425

リンクA <200,E,210,H,N,240> …… 437 LINK A <200,E,210,H,N,240>

アーム 2.22M <200,E,H,K> ······ 429 ARM 2.22M <200,E,H,K>

K BOOM

ポジショニングシリンダ (2P-ブーム) <210,N,240> … 506 POSITIONING CYLINDER (2P-BOOM) <210,N,240>

給脂配管 (2P-ブーム) <210,N,240> ·········· 507 LUBRICATE PIPING (2P-BOOM) <210,N,240>