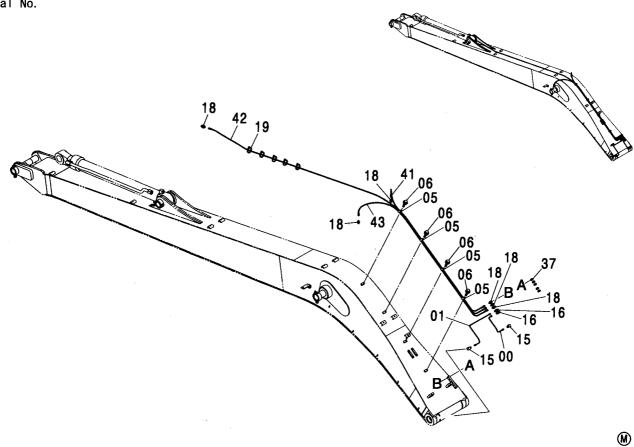

CONTROL-6868

装置名称 ページ GROUP NAME PAGE 適用号機 SERIAL NO. ロケーション LOCATION

カウンタウェイト <200,E,210> (B タイプ) <H,K> … 007 COUNTERWEIGHT <200,E,210> (B TYPE) <H,K>

上 部 旋 回 体 UPPERSTRUCTURE

フレーム <200,E,210,H,K> ...... 001 FRAME <200,E,210,H,K>