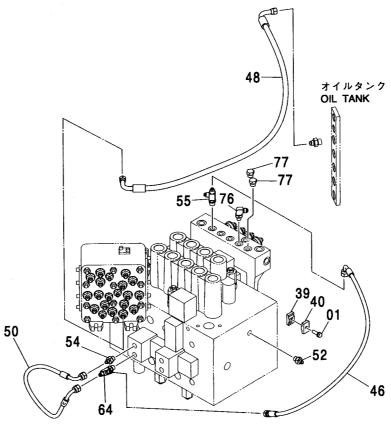

CONTROL-6868

装置名称 ページ GROUP NAME PAGE 適用号機 SERIAL NO. ロケーション LOCATION

カウンタウェイト <200,E,210> (B タイプ) <H,K> … 007 COUNTERWEIGHT <200,E,210> (B TYPE) <H,K>

上 部 旋 回 体 UPPERSTRUCTURE

フレーム <200,E,210,H,K> ...... 001 FRAME <200,E,210,H,K>

ブームフートピン ……………………… 005 BOOM FOOT PIN

センタージョイント部品(上部旋回体) …… 006 CENTER JOINT PARTS (UPPERSTRUCTURE)

カウンタウェイト(鋳物) <N>…………… 009 COUNTERWEIGHT (IRON CASTING) <N>

カウンタウェイト <N,240> ……………… 010 COUNTERWEIGHT <N,240>