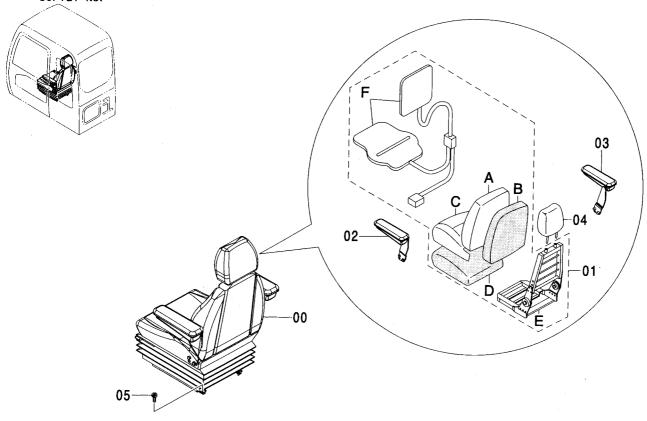

|

# エアサスペンションシート(ヒータ付)〈210, N, 240〉 AIR-SUSPENSION SEAT(WITH HEATER)〈210, N, 240〉



|             |                  |                 |                   |             |                     |                    |            |                                             | M  |
|-------------|------------------|-----------------|-------------------|-------------|---------------------|--------------------|------------|---------------------------------------------|----|
| 符号<br>ITEM  | 部品番号<br>PART NO. | 部 品 名           | PART NAME         | 数量<br>Q' TY | サービス<br>コード<br>S. C | 適用号機<br>SERIAL NO. | 互換性<br>ICA | 代替 部<br>REPLACE<br>PART<br>部品番号<br>PART NO. | 数量 |
| 00          | 4601069          | シート アッセン        | SEAT ASS' Y       | 1           |                     |                    |            |                                             |    |
| 01          | 445638