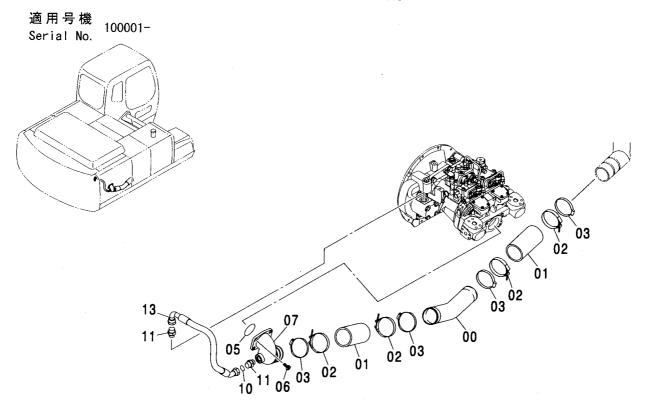

|                    |   |                                             |    |
|                |                               |                              |                                   |             |                     |                    |   |                                             |    |
|                |                               |                              |                                   |             |                     |                    |   |                                             |    |
|                |                               |                              |                                   |             |                     |                    |   |                                             |    |

## サクション配管 SUCTION PIPING



| •          |                  |                               |                                |             |     |                    |   |                                            | (M)        |
|------------|------------------|-------------------------------|--------------------------------|-------------|-----|--------------------|---|--------------------------------------------|------------|
| 符号<br>ITEM | 部品番号<br>PART NO. | 部 品 名                         | PART NAME                      | 数量<br>Q' TY | コード | 適用号機<br>SERIAL NO. |   | 代替音<br>REPLACE<br>PART<br>部品番号<br>PART NO. | ABLE<br>数量 |
| 00         | 4409499          | ハ゜イフ゜; サクション                  | PIPE; SUCTION                  | 1           |     |                    | † |                                            |