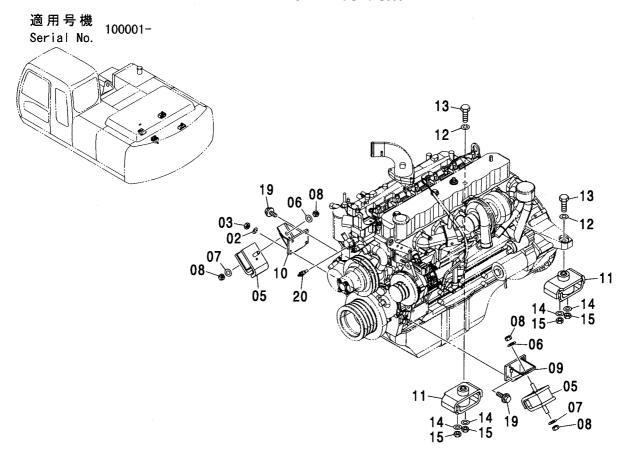

| (A5 SIZE)               |             |                     |                    |            |                                             |    |
|            | 4454464          | パーツリスト;エンジン         | PARTS LIST; ENGINE      | 1           | s                   |                    |            |                                             |    |
|            |                  | (A4サイズ)             | (A4 SIZE)               |             | ·                   |                    |            | -                                           |    |
|            |                  |                     |                         |             |                     |                    |            |                                             |    |

**(M**)

#### エンジン取付部品 ENGINE SUPPORT



| 符号<br>ITEM | 部品番号<br>PART NO. | 部 品 名               | PART NAME        | 数量<br>0' TY | サービス<br>コード<br>S. C | 適用号機<br>SERIAL NO. | 互換性<br>ICA | 代替 部<br>REPLACE<br>PART<br>部品番号<br>PART NO. |   |
|------------|------------------|---------------------|------------------|-------------|---------------------|--------------------|------------|---------------------------------------------|---|
| 02         | A590910          | ワツシヤ;スフ゜リンク゛        | WASHER; SPRING   | 1           |                     |                    |            |                                             |   |
| 03         | J952010          | ナット                 | NUT              | 1           |                     |                    | į          |                                             |   |
| 05         | 441