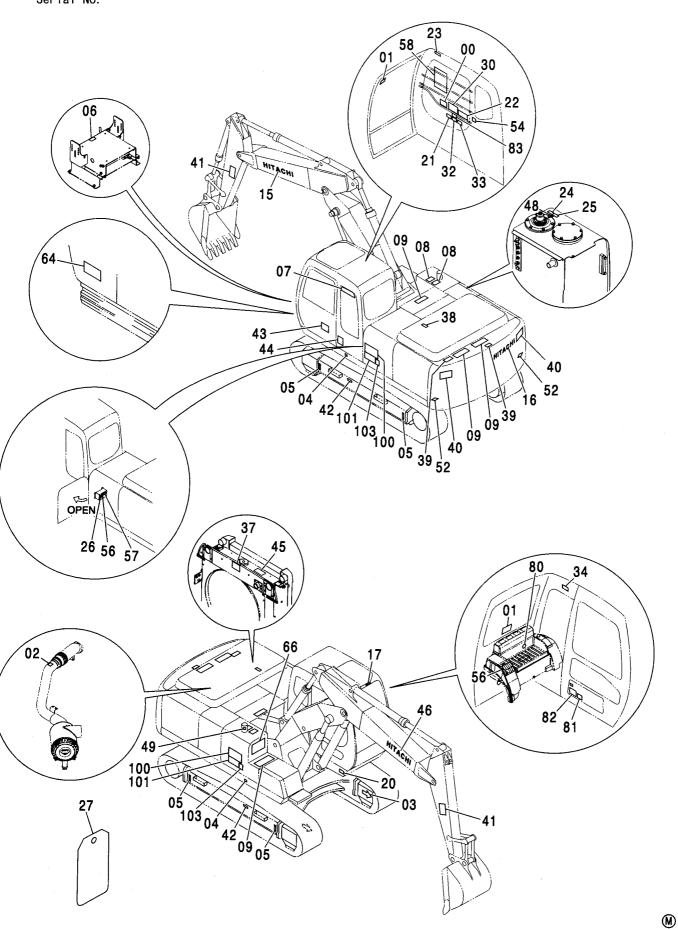

#### ネームプレート NAME-PLATE

| ネームプレート(日本語)                             | 655 |
|------------------------------------------|-----|
| NAME PLATE (JAPANESE)                    |     |
| │ ネームプレート (英語) [NA、オセアニア]······          | 657 |
| NAME PLATE (ENGLISH) [NA, OCEANIA]       |     |
| ネームプレート [一般輸出]                           | 659 |
| NAME PLATE [GENERAL EXPORT]              |     |
| NAME PLATE (INDONESIAN)                  |     |
| ネームプレート(モノブーム)<210>                      | 661 |
| NAME PLATE (MONO BOOM) <210>             |     |
| ネームプレート(2P- ブーム)<210> ··········         | 663 |
| NAME PLATE (2P-BOOM) <210>               |     |
| ネームプレート(モノブーム) <n,240> ······</n,240>    | 665 |
| NAME PLATE (MONO BOOM) <n,240></n,240>   |     |
| ネームプレート(2P- ブーム) <n,240> ·······</n,240> | 667 |
| NAME PLATE (2P-BOOM) <n,240></n,240>     |     |
|                                          |     |