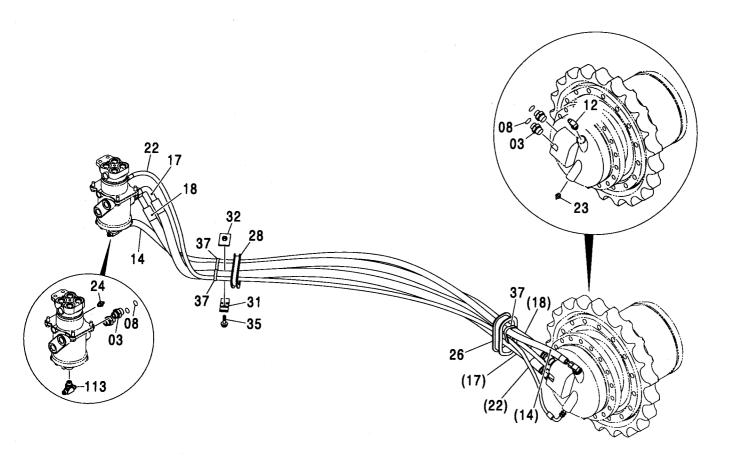

リンク゛ | ·CLIP;BAND<br>TEE;S<br>·O-RING | 3<br>1<br>1 |                     |                    |     | J222012  | 1     |
|                   |                               |                                  |                                |             |                     |                    |     |          |       |
| -                 |                               |                                  |                                |             |                     |                    |     |          |       |
| 77.7              |                               |                                  |                                |             |                     |                    |     |          |       |

#### 走行配管(LCトラック)〈走行ヒート〉 TRAVEL PIPING(LC TRACK)〈TRAVEL HEAT〉





### 走行配管(LCトラック)〈走行ヒート〉 TRAVEL PIPING(LC TRACK)〈TRAVEL HEAT〉

| 符号          | 部品番号     | 部品名                                 | PART NAME        | 数量    | サービス | 適用号機       | 互換         | 代替:<br>REPLACE<br>PAR | 部品<br>ABLE<br>T |
|-------------|----------|-------------------------------------|------------------|-------|------|------------|------------|-----------------------|-----------------|
| !TEM        | PART NO. |                                     |                  | O, LA | s. c | SERIAL NO. | 作生<br>I CA | 部品番号<br>PART NO.      | 数量              |
| 03-37       | ++++++   | ソーコー ハイカン                           | TRAVEL PIPING    | 2     |      |            | 100        | TAKE NO.              | G 11            |
| 03          | A853166  | ·7ダプタ;S                             | -AD