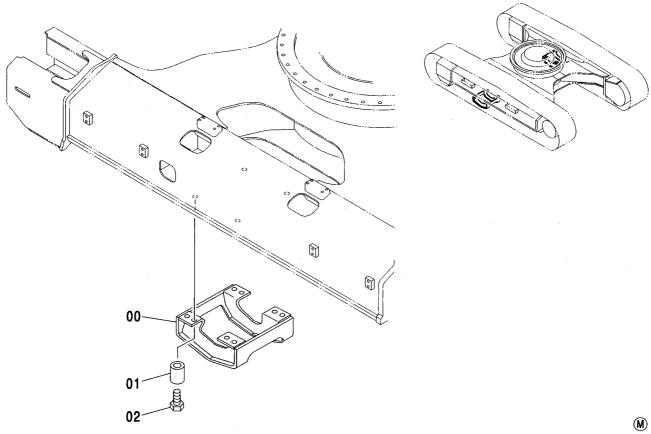

|            |                     |                    |               |                                             |     |
|            |                    |                      |                     |            |                     |                    |               |                                             |     |
|            |                    |                      |                     |            |                     |                    |               |                                             |     |
|            |                    |                      |                     |            |                     |                    |               |                                             |     |

# トラックガード(強化型 X 2) TRACK GUARD(HEAVY DUTY TYPE X 2)



| 符号<br>ITEM     | 部品番号<br>PART NO.              | 部 品 名                            | PART NAME                           | 数量<br>Q' TY      | コード | 適用号機<br>SERIAL NO. | 互換性<br>ICA | 代替 部<br>REPLACE<br>PART<br>部品番号<br>PART NO. | 移品<br>ABLE<br>数量<br>Q'TY |
|----------------|-------------------------------|----------------------------------|-------------------------------------|------------------|-----|--------------------|------------|---------------------------------------------|--------------------------|
| 00<br>01<br>02 | 8059049<br>4335209<br>4248682 | トラツク カ*ート* ・カ*ート* - スへ* ーサ ・ホ*ルト | TRACK GUARD - GUARD - SPACER - BOLT | 2<br>1<br>4<br>4 |     |                    |            |                                             |                          |
|                |