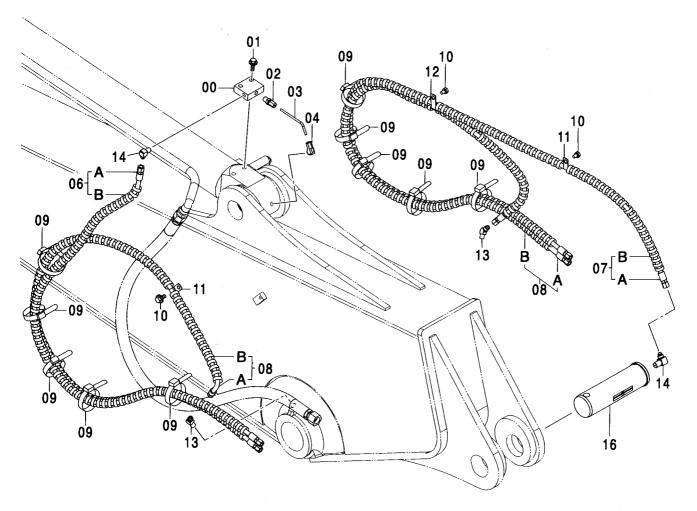

操作ペダル (2P-ブーム) <210,N,240> ······· 509 CONTROL PEDAL (2P-BOOM) <210,N,240>

操作ペダル (2P-ブーム) <210,H,240> …… 511 CONTROL PEDAL (2P-BOOM) <210,H,240>

D03/01 ~

パイロット配管 (2P-ブーム) <210,N,240> …… 513 PILOT PIPING (2P-BOOM) <210,N,240>

パイロット配管 (2P-ブーム/PTO) <210,N,240> ······ 515 PILOT PIPING (2P-BOOM/PTO) <210,N,240>

メイン配管 (2P-ブーム) <210,N,240> ······· 517 MAIN PIPING (2P-BOOM) <210,N,240>

ホースラプチャーバルブ配管 (2P-ブーム): 1 [ISO 仕様] …… 519 HOSE RUPTURE VALVE PIPING (2P-BOOM): 1 [ISO SPEC.]

ホースラブチャーバルブ配管 (2P-ブーム): 3 [ISO 仕様] …… 523 HOSE RUPTURE VALVE PIPING (2P-BOOM): 3 [ISO SPEC.]

ホースラブチャーバルブ配管 (アーム)[ISO 仕様] [2P-ブーム]:1 ····· 525 HOSE RUPTURE VALVE PIPING (ARM) [ISO SPEC.][2P-BOOM]:1

ホースラブチャーバルブ配管  $(\mathcal{P}-\Delta)$ [ISO 仕様] [2P- ブーム]:2 … 527 HOSE RUPTURE VALVE PIPING (ARM) [ISO SPEC.][2P-BOOM]:2

# CONTENTS

ホースラプチャーバルブ配管(ポジショニング)[ISO 仕様] [2P-ブーム]:2  $\cdots 531$ HOSE RUPTURE VALVE PIPING (POSITIONING) [ISO SPEC.] [2P-BOOM]:2

バケット 0.4 [新JIS] ······ 539 **BUCKET 0.4 [JIS 94]** 

バケット 0.5 [新JIS] ······ 540 BUCKET 0.5 [JIS 94]