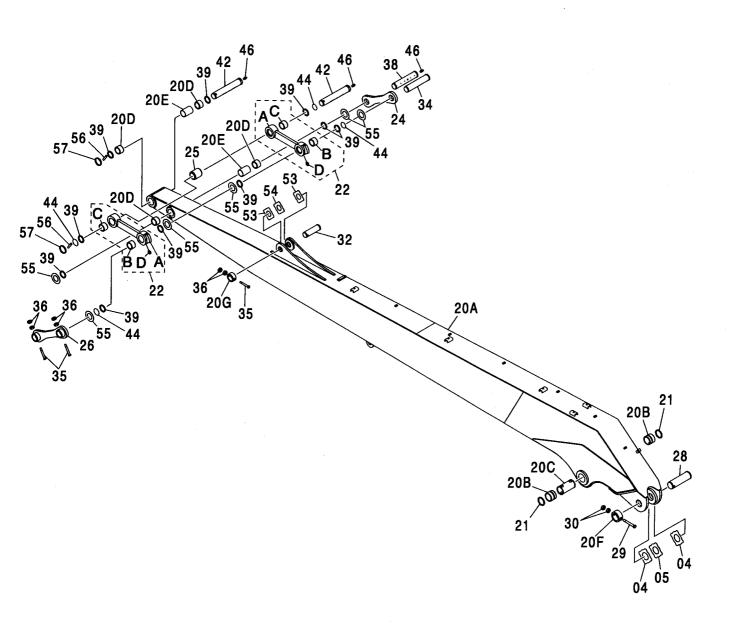

|                        |           |
|       |          |                     |                   |       |             |            |     |                        |           |
|       |          |                     | į.                |       |             |            |     |                        |           |
|       |          |                     |                   |       |             |            |     |                        |           |
|       |          |                     |                   |       |             |            |     |                        |           |
| 1     |          |                     |                   |       |             |            |     |                        |           |

アーム [15型] ARM [TYPE 15]

適用号機 Serial No. 100001-





## アーム [15型] ARM [TYPE 15]

| 符号    | 部品番号     | 部品名                | PART NAME         | 数量    | サービスコード | 地加亏饭       | 互換       | 代替 部<br>REPLACE<br>PAR | T          |
|-------|----------|--------------------|-------------------|-------|---------|------------|----------|------------------------|------------|
| ITEM  | PART NO. |                    |                   | Q' TY | S. C    | SERIAL NO. | 性<br>ICA | 部品番号<br>PART NO.       | 数量<br>Q' T |
| 04    | 4444286  | プ レート;スラスト 1.0     | PLATE; THRUST 1.0 | 2     | R       |            |          |                        | 1          |
| 05    | 4444287  | プ レート;スラスト 2.0     | PLATE; THRUST 2.0 | 1     | R       |            |          |                        |            |
| 20A-G | 7040263  | アーム アッセン           | ARM ASS'Y