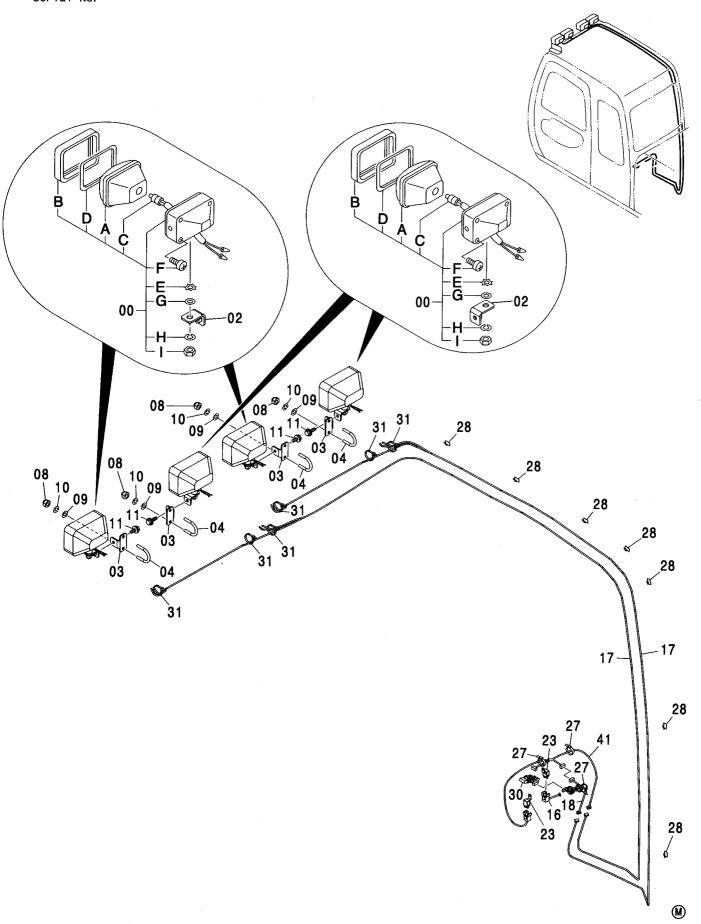

追加前照灯 <200,210,H,K,N,240> ············ 183 FRONT HEAD LAMP <200,210,H,K,N,240>

追加前照灯 <E>························· 185 FRONT HEAD LAMP <E>

追加前照灯(4灯) <210,N,240> ············· 187 FRONT HEAD LAMP (4 LAMP) <210,N,240>

追加前照灯(2灯サンシェード下) <210,N,240> · · · · · · · · 189 FRONT HEAD LAMP (2 LAMP WITH SUNSHADE) <210,N,240>

ブームライトハーネス(モノブーム) ………… 201 追加前照灯(4灯サンシェード下) <210,N,240> · · · · 191 FRONT HEAD LAMP (4 LAMP WITH SUNSHADE) <210,N,240> BOOM LIGHT HARNESS (MONO BOOM) ブームライトハーネス (2P-ブーム) ……… 202 追加後照灯 <200,E,H,K> ······ 193 REAR HEAD LAMP <200,E,H,K> BOOM LIGHT HARNESS (2P-BOOM) 追加後照灯(1灯) <210,N,240> ······ 195 ブームライト(右)<200,E,H,K> ······ 203 REAR HEAD LAMP (1 LAMP) <210,N,240> BOOM LIGHT (R) <200,E,H,K> 追加後照灯(2灯) <210,N,240> ······ 197 ブームライト (右)[モノブーム] [ライトカバー付]<210,N,240> ········ 205 REAR HEAD LAMP (2 LAMP) <210,N,240> BOOM LIGHT (R) [MONO BOOM] [WITH LIGHT COVER] <210,N,240> 回転灯 <210,N,240> ······ 199 ブームライト (右)[2P-ブーム] [ライトカバー付]<210,N,240> ··· 207 ROTATING BEACON <210.N.240> BOOM LIGHT (R) [2P-BOOM] [WITH LIGHT COVER] <210,N,240> 追加ヒューズ <210,N,240> ····· 200 ホーン FUSE <210,N,240> **HORN** 