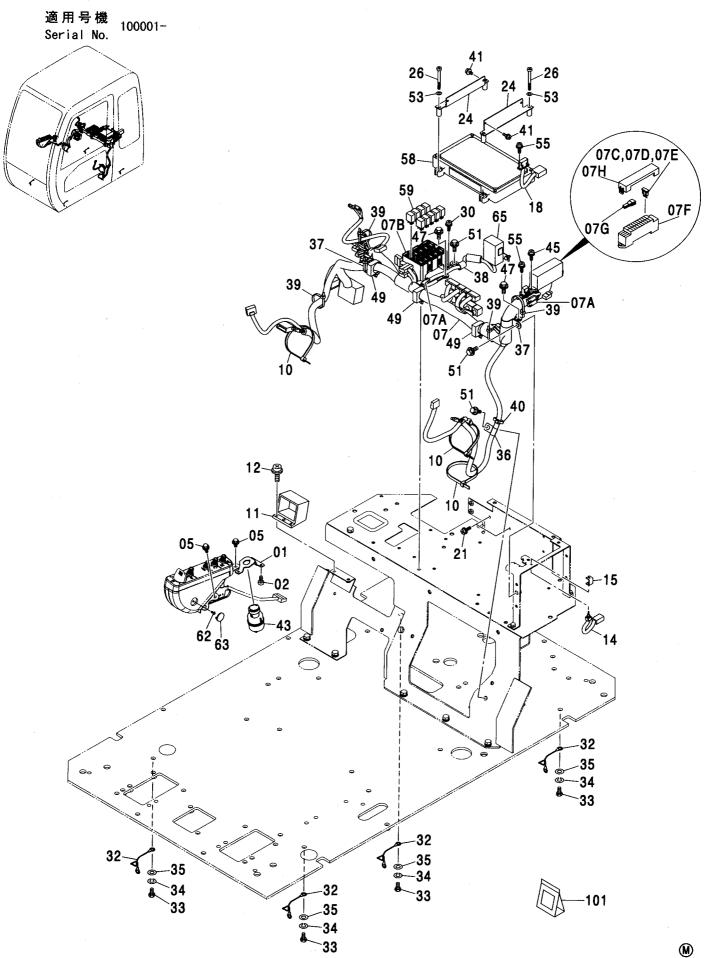

|           |                         |     |
| 43   | ++++++   | スイツチ;スタート           | SWITCH; START  | 1     | D       |            |           |                         |     |
| 45   | J460620  | スクリユ:セムス            | SCREW; SEMS    | 2     |         |            |           |                         |     |
| 47   | J020816  | <b>ボルト;セムス</b>      | BOLT; SEMS     | 2     | ĺ       | -D03/04    | Ì         |                         |     |
| 47   | J260816  | <b>ボルト;セムス</b>      | BOLT; SEMS     | 2     | D       | D03/05-    | T         | J900816                 | 2   |
|      |          |                     |                |       | Î       | :          |           | A590108                 | 2   |

# 電気部品(E)[自動エンジンコントロール]〈E〉 ELECTRIC PARTS(E)[AUTO. ENGINE CONTROL]〈E〉



# 電気部品(E)[自動エンジンコントロール]〈E〉 ELECTRIC PARTS(E)[AUTO. ENGINE CONTROL]〈E〉

| 符号<br>ITEM | 部品番号<br>PART NO. | 部 品 名          | PART NAME     | 数量<br>0' TY | サービス<br>コード<br>S. C