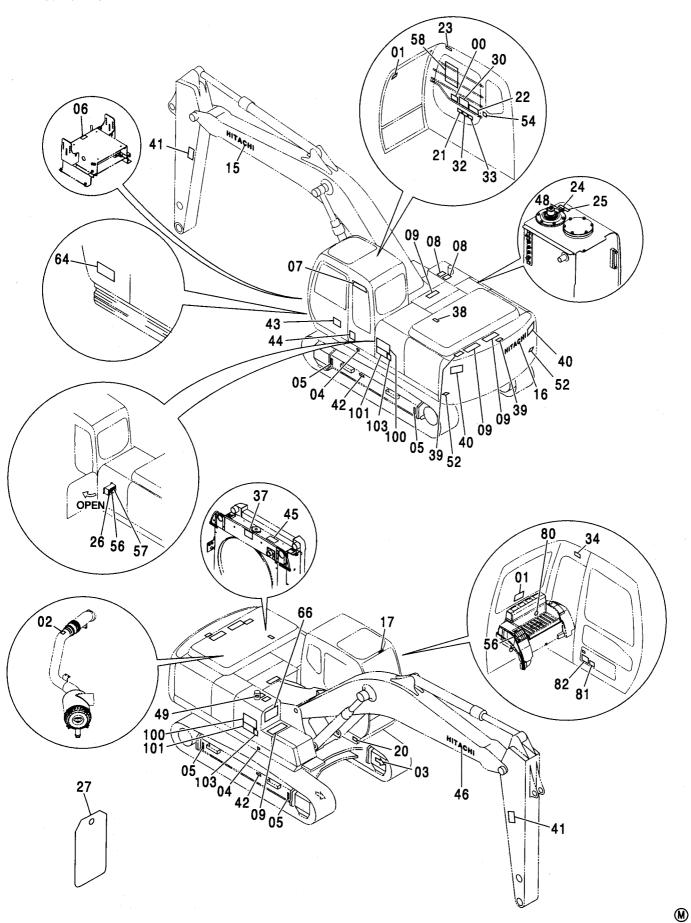

#### ネームプレート NAME-PLATE

| ネームプレート(日本語)                             | 655 |
|------------------------------------------|-----|
| NAME PLATE (JAPANESE)                    |     |
| │ ネームプレート (英語) [NA、オセアニア]······          | 657 |
| NAME PLATE (ENGLISH) [NA, OCEANIA]       |     |
| ネームプレート [一般輸出]                           | 659 |
| NAME PLATE [GENERAL EXPORT]              |     |
| NAME PLATE (INDONESIAN)                  |     |
| ネームプレート(モノブーム)<210>                      | 661 |
| NAME PLATE (MONO BOOM) <210>             |     |
| ネームプレート(2P- ブーム)<210> ··········         | 663 |
| NAME PLATE (2P-BOOM) <210>               |     |
| ネームプレート(モノブーム) <n,240> ······</n,240>    | 665 |
| NAME PLATE (MONO BOOM) <n,240></n,240>   |     |
| ネームプレート(2P- ブーム) <n,240> ·······</n,240> | 667 |
| NAME PLATE (2P-BOOM) <n,240></n,240>     |     |
|                                          |     |