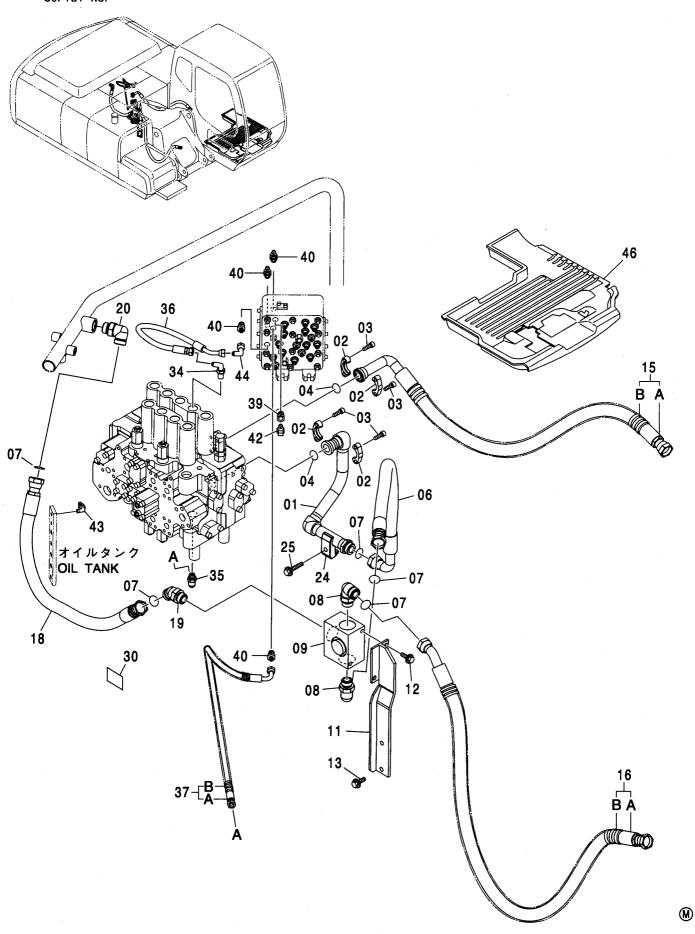

パイロット配管 (2P-ブーム/PTO) <210,N,240> ······ 515 PILOT PIPING (2P-BOOM/PTO) <210,N,240>

メイン配管 (2P-ブーム) <210,N,240> ······· 517 MAIN PIPING (2P-BOOM) <210,N,240>

ホースラプチャーバルブ配管 (2P-ブーム): 1 [ISO 仕様] …… 519 HOSE RUPTURE VALVE PIPING (2P-BOOM): 1 [ISO SPEC.]