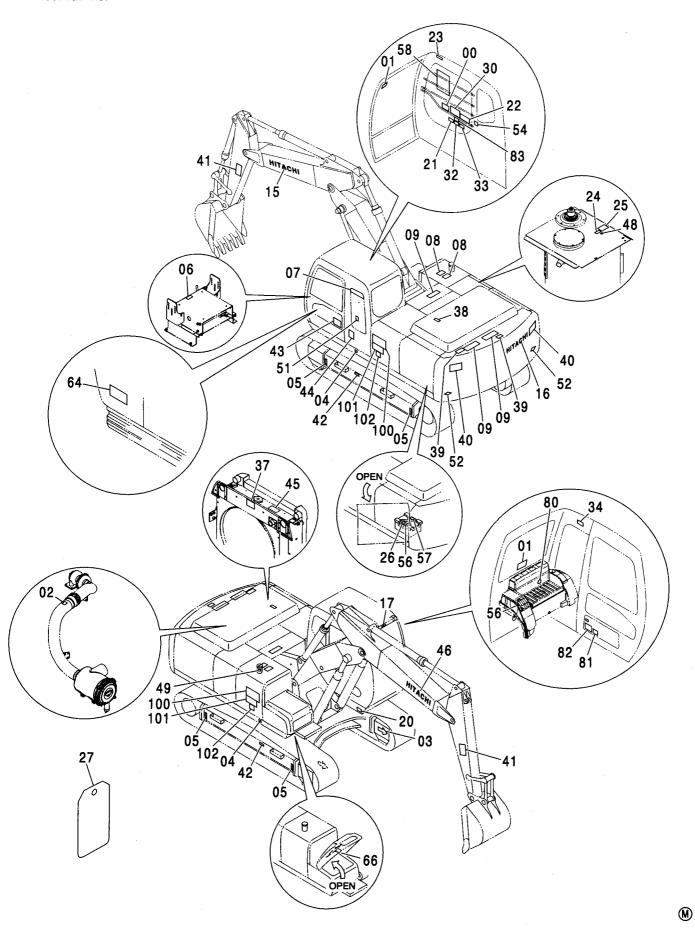

コンソールカバー [手動エンジンコントロール] <200,E,H,K> …… 149 電気部品 (A) <N,240> · · · · · · 159 CONSOLE COVER [MANUAL ENGINE CONTROL] <200,E,H,K> ELECTRIC PARTS (A) <N,240> 右カバー …………………………… 151 電気部品 (B) ...... 161 RIGHT COVER ELECTRIC PARTS (B) ラジオ (AM/FM) ······ 153 電気部品 (C) <200,210,H,K> ······· 163 RADIO (AM/FM) ELECTRIC PARTS (C) <200,210,H,K> ラジオレス用品 …………………… 155 電気部品 (C) <N,240> ······· 165 RADIO LESS PARTS ELECTRIC PARTS (C) <N,240> コントロールユニット …………………… 156 電気部品 (D) [自動エンジンコントロール] <200,210,H,K,N,240> · · · · · · 167 CONTROL UNIT ELECTRIC PARTS (D) [AUTO. ENGINE CONTROL] <200,210,H,K,N,240> 電気部品 (A) <200,E,210,H,K> ············ 157 電気部品 (D) [手動エンジンコントロール] <200,E,H,K> ・・・・・・・・ 169 ELECTRIC PARTS (A) <200,E,210,H,K> ELECTRIC PARTS (D) [MANUAL ENGINE CONTROL] <200,E,H,K>

電気部品 (E) [自動エンジンコントロール] <200,210,H,K,N,240> ・・・・・ 171
ELECTRIC PARTS (E) [AUTO. ENGINE CONTROL] <200,210,H,K,N,240>

電気部品 (E) [自動エンジンコントロール] <E> ·············· 173 ELECTRIC PARTS (E) [AUTO. ENGINE CONTROL] <E>

電気部品 (E) [手動エンジンコントロール] <200,E,H,K> ・・・・・・・・ 175 ELECTRIC PARTS (E) [MANUAL ENGINE CONTROL] <200,E,H,K>

電気部品 (F) [手動エンジンコントロール] <200,E,H,K> ・・・・・・・・ 177 ELECTRIC PARTS (F) [MANUAL ENGINE CONTROL] <200,E,H,K>

スイッチボックス[自動エンジンコントロール] <200,210,H,K,N,240>  $\cdots$  178 SWITCH BOX [AUTO. ENGINE CONTROL] <200,210,H,K,N,240>

スイッチボックス[自動エンジンコントロール] <E> …… 179 SWITCH BOX [AUTO. ENGINE CONTROL] <E>

衛星通信端末用品 ······················· 181
SATELLITE DATA COMMUNICATOR PARTS

追加前照灯 <200,210,H,K,N,240> ············ 183 FRONT HEAD LAMP <200,210,H,K,N,240>

追加前照灯 <E>························· 185 FRONT HEAD LAMP <E>

追加前照灯(4灯) <210,N,240> ············· 187 FRONT HEAD LAMP (4 LAMP) <210,N,240>

追加前照灯(2灯サンシェード下) <210,N,240> · · · · · · · · 189 FRONT HEAD LAMP (2 LAMP WITH SUNSHADE) <210,N,240>

ブームライトハーネス(モノブーム) ………… 201 追加前照灯(4灯サンシェード下) <210,N,240> · · · · 191 FRONT HEAD LAMP (4 LAMP WITH SUNSHADE) <210,N,240> BOOM LIGHT HARNESS (MONO BOOM) ブームライトハーネス (2P-ブーム) ……… 202 追加後照灯 <200,E,H,K> ······ 193 REAR HEAD LAMP <200,E,H,K> BOOM LIGHT HARNESS (2P-BOOM) 追加後照灯(1灯) <210,N,240> ······ 195 ブームライト(右)<200,E,H,K> ······ 203 REAR HEAD LAMP (1 LAMP) <210,N,240> BOOM LIGHT (R) <200,E,H,K> 追加後照灯(2灯) <210,N,240> ······ 197 ブームライト (右)[モノブーム] [ライトカバー付]<210,N,240> ········ 205 REAR HEAD LAMP (2 LAMP) <210,N,240> BOOM LIGHT (R) [MONO BOOM] [WITH LIGHT COVER] <210,N,240> 回転灯 <210,N,240> ······ 199 ブームライト (右)[2P-ブーム] [ライトカバー付]<210,N,240> ··· 207 ROTATING BEACON <210.N.240> BOOM LIGHT (R) [2P-BOOM] [WITH LIGHT COVER] <210,N,240> 追加ヒューズ <210,N,240> ····· 200 ホーン FUSE <210,N,240> **HORN** 