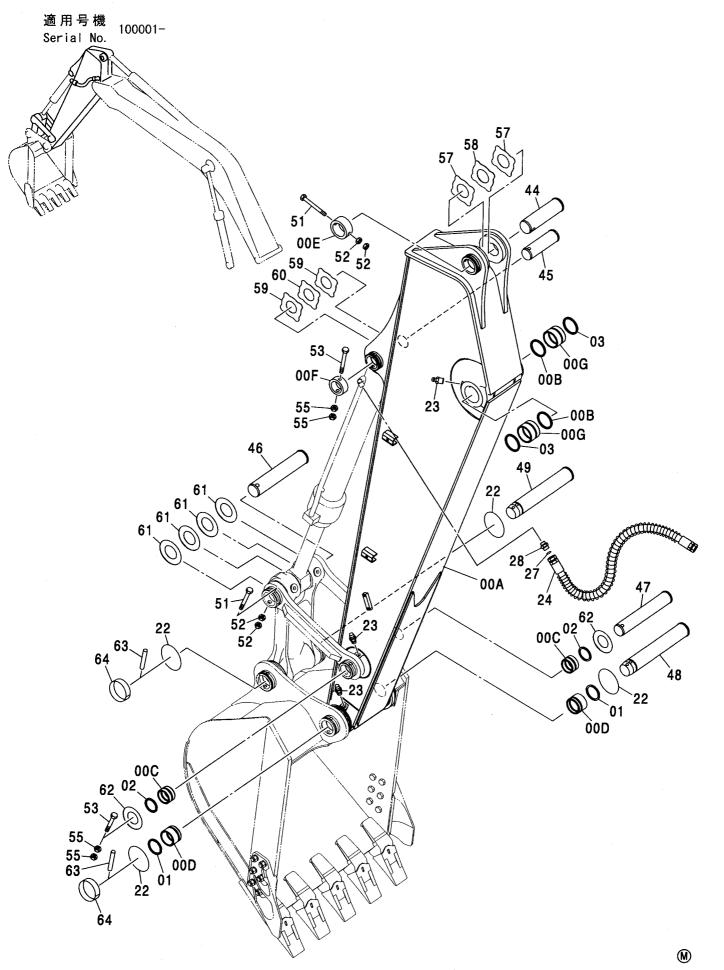

# **CONTENTS**

H ARM 2.91M

H アーム 2.91M …………433

フロントアタッチメント( モノブーム) FRONT-END ATTACHMENTS (MONO BOOM)

K アーム 2.91M ……… 435 K ARM 2.91M

ブーム <210,H,N,240> ······ 425

リンクA <200,E,210,H,N,240> …… 437 LINK A <200,E,210,H,N,240>

アーム 2.22M <200,E,H,K> ······ 429 ARM 2.22M <200,E,H,K>

K BOOM

ポジショニングシリンダ (2P-ブーム) <210,N,240> … 506 POSITIONING CYLINDER (2P-BOOM) <210,N,240>

給脂配管 (2P-ブーム) <210,N,240> ·········· 507 LUBRICATE PIPING (2P-BOOM) <210,N,240>