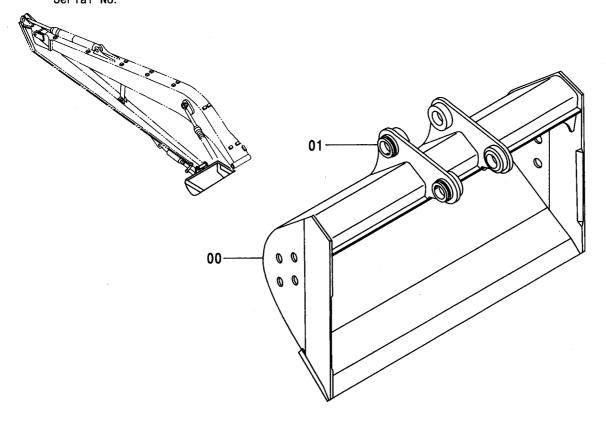

# CONTENTS

ホースラプチャーバルブ配管(ポジショニング)[ISO 仕様] [2P-ブーム]:2  $\cdots 531$ HOSE RUPTURE VALVE PIPING (POSITIONING) [ISO SPEC.] [2P-BOOM]:2

バケット 0.4 [新JIS] ······ 539 **BUCKET 0.4 [JIS 94]** 

バケット 0.5 [新JIS] ······ 540 BUCKET 0.5 [JIS 94]