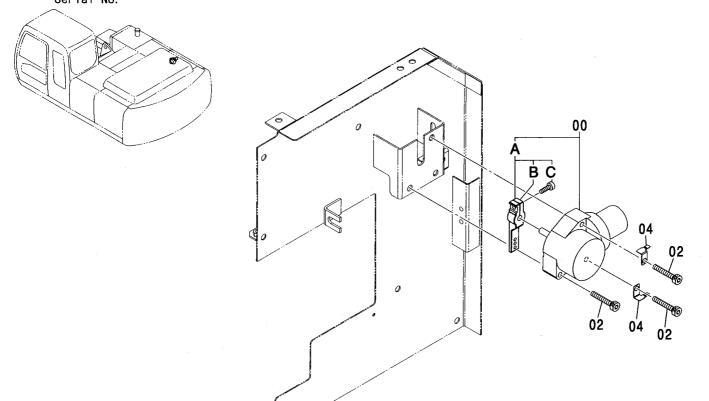

走行ヒート部品 TRAVEL HEAT PARTS

走行ヒート部品 < 走行ヒート > …………… 589 TRAVEL HEAT PARTS (TRAVEL HEAT)

走行ヒート用品 < 走行ヒート > …………… 591 TRAVEL HEAT ARTICLE < TRAVEL HEAT >

パイロット配管 (C-2)[自動エンジンコントロール]<走行ヒート> … 592 PILOT PIPING (C-2)[AUTO. ENGINE CONTROL]<TRAVEL HEAT>