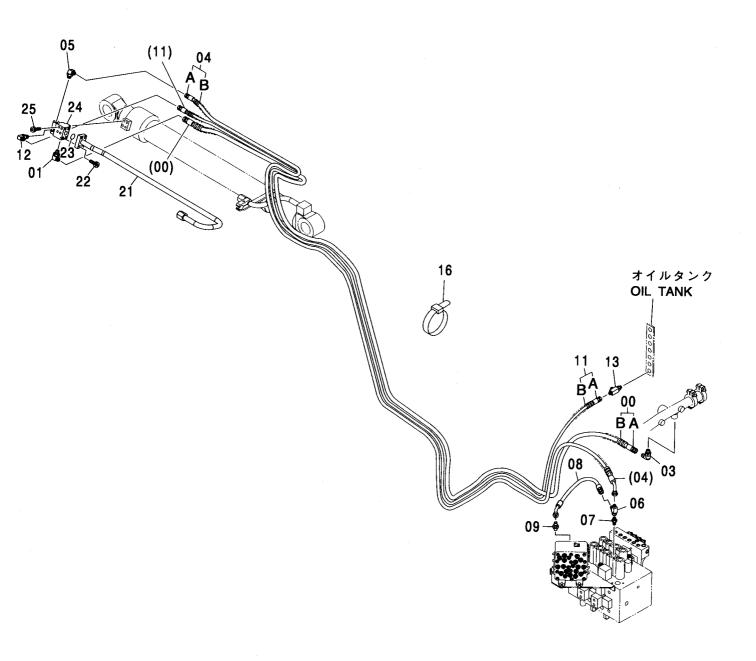

|             |       |             |                |          |                       |            |
|             |          |                  |             |       |             |                |          |                       |            |
|             |          |                  |             |       |             |                |          |                       |            |
|             |          |                  |             |       |             |                |          |                       |            |
|             |          |                  |             |       |             |                | L        |                       |            |

ホースラプチャーバルブ配管(アーム)[ISO 仕様] [2P-ブーム]:2 HOSE RUPTURE VALVE PIPING(ARM)[ISO SPEC.] [2P-BOOM]:2





## ホースラプチャーバルブ配管(アーム)[ISO 仕様] [2P-ブーム] :2 HOSE RUPTURE VALVE PIPING(ARM)[ISO SPEC.] [2P-BOOM] :2

| 符号          | 部品番号                                    | ±11 □ 25        | DADT HAVE             | 数量    | サービス        | 適用号機       | 互換  | 代 替 部                   | 部<br>ABLE |
|-------------|-----------------------------------------|-----------------|-----------------------|-------|-------------|------------|-----|-------------------------|-----------|
| ITEM        | PART NO.                                | 部品名             | PART NAME             | Q' TY | コード<br>S. C | SERIAL NO. | 性   | PAR<br>部品番号<br>PART NO. | 数量        |
| 00          | 9225757                                 | ホース アツセン        | HOSE ASS' Y           | 1     |             |            | TOA | TAKT NO.