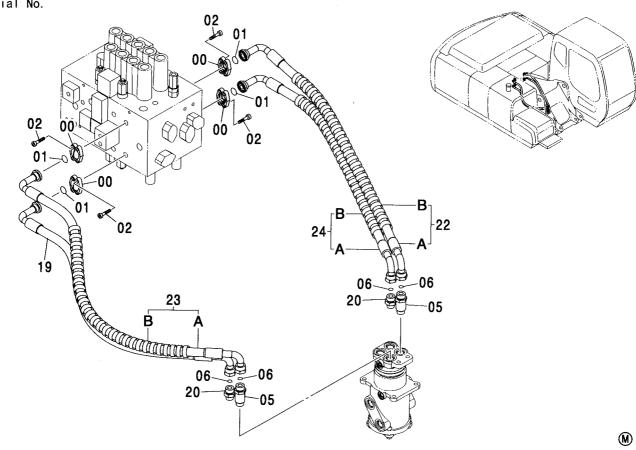

CONTROL-6868

装置名称 ページ GROUP NAME PAGE 適用号機 SERIAL NO. ロケーション LOCATION

カウンタウェイト <200,E,210> (B タイプ) <H,K> … 007 COUNTERWEIGHT <200,E,210> (B TYPE) <H,K>

上 部 旋 回 体 UPPERSTRUCTURE

フレーム <200,E,210,H,K> ...... 001 FRAME <200,E,210,H,K>