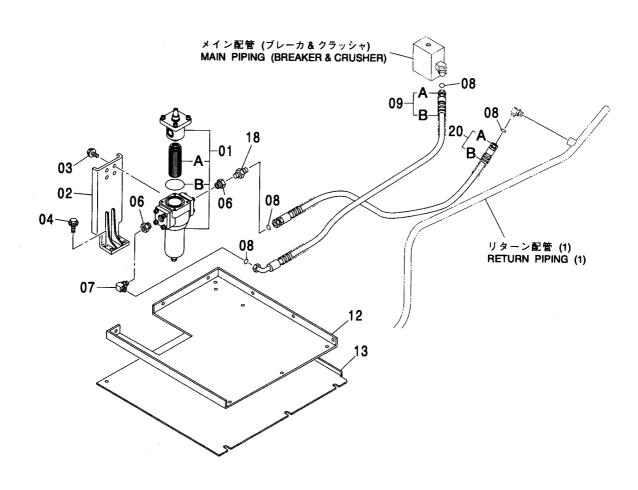

フロント配管 (3) [15型] ························· 546 FRONT PIPING (3) [TYPE 15]

メイン配管(ブレーカ&クラッシャ)<200,E,H,K> ····· 553 MAIN PIPING (BREAKER & CRUSHER) <200,E,H,K>

メイン配管(ブレーカ&クラッシャ)<210,N,240> ······ 555 MAIN PIPING (BREAKER & CRUSHER) <210,N,240>

ブーム配管(ブレーカ&クラッシャ)<200,E,H,K> …… 557 BOOM PIPING (BREAKER & CRUSHER) <200,E,H,K>

ブーム配管 (ブレーカ&クラッシャ){モノブーム]<210,N,240> ...... 559 BOOM PIPING (BREAKER & CRUSHER) [MONO BOOM] <210,N,240>

ブレーカ&クラッシャ部品 BREAKER & CRUSHER PARTS