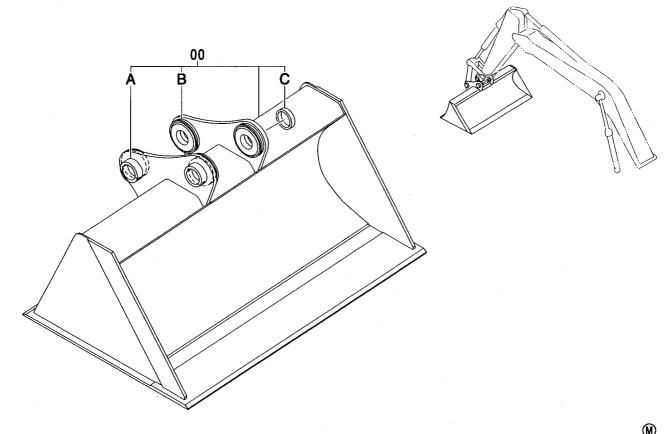

|                                             |    |
|            |                  |                  |                  |             |     |                    |            |                                             |    |
|            |                  |                  |                  |             |     | ·                  |            |                                             |    |
|            |                  |                  |                  |             | İ   |                    |            |                                             |    |
|            | ,                |                  |                  |             |     |                    |            |                                             |    |

# 法面バケット SLOPE-FINISHING BLADE



|                         |                                                     |                                                 |                                                     |                  |                     |                    |        |                                                    | (M) |
|-------------------------|-----------------------------------------------------|-------------------------------------------------|-----------------------------------------------------|------------------|---------------------|--------------------|--------|----------------------------------------------------|-----|
| 符号<br>!TEM              | 部品番号<br>PART NO.                                    | 部 品 名                                           | PART NAME