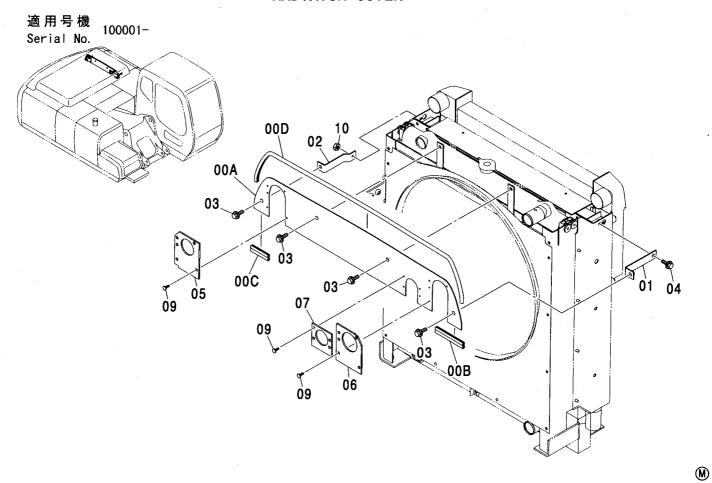

CONTROL-6868

装置名称 ページ GROUP NAME PAGE 適用号機 SERIAL NO. ロケーション LOCATION

カウンタウェイト <200,E,210> (B タイプ) <H,K> … 007 COUNTERWEIGHT <200,E,210> (B TYPE) <H,K>

上 部 旋 回 体 UPPERSTRUCTURE

フレーム <200,E,210,H,K> ...... 001 FRAME <200,E,210,H,K>

ブームフートピン ……………………… 005 BOOM FOOT PIN

センタージョイント部品(上部旋回体) …… 006 CENTER JOINT PARTS (UPPERSTRUCTURE)

カウンタウェイト(鋳物) <N>…………… 009 COUNTERWEIGHT (IRON CASTING) <N>

カウンタウェイト <N,240> ……………… 010 COUNTERWEIGHT <N,240>