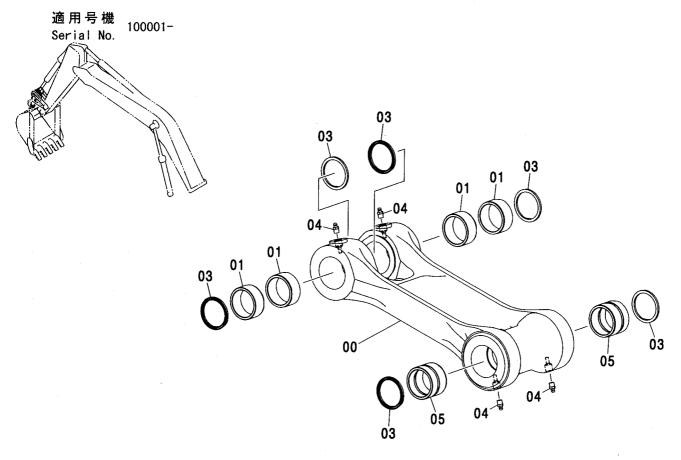

スラスト 1.0  | PLATE; THRUST 1.0 | 2           | R                   |                    |            |                                           |      |
| 63          | 4454560          | ピン              | PIN               | 2           | }                   |                    |            |                                           |      |
| 64          | 4454561          | リング             | RING              | 2           |                     |                    |            |                                           |      |
|             |                  |                 |                   |             |                     |                    |            |                                           |      |

リンク A <200, E, 210, H, N, 240> LINK A <200, E, 210, H, N, 240>



|                      |                                                    |                                                     |                                                        |                       |          | ,          |                                             | <b>(M</b> )              |
|----------------------|----------------------------------------------------|-----------------------------------------------------|--------------------------------------------------------|-----------------------|----------|------------|---------------------------------------------|--------------------------|
| 符号<br>ITEM           | 部品番号<br>PART NO.                                   | 部 品 名                                               | PART NAME