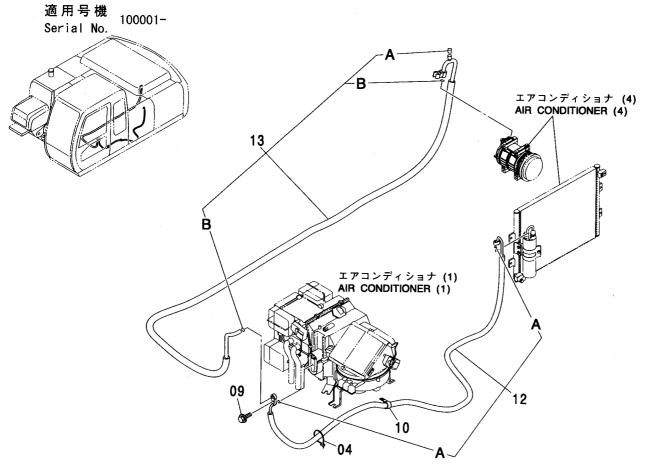

CONTROL-6868

装置名称 ページ GROUP NAME PAGE 適用号機 SERIAL NO. ロケーション LOCATION

カウンタウェイト <200,E,210> (B タイプ) <H,K> … 007 COUNTERWEIGHT <200,E,210> (B TYPE) <H,K>

上 部 旋 回 体 UPPERSTRUCTURE

フレーム <200,E,210,H,K> ...... 001 FRAME <200,E,210,H,K>