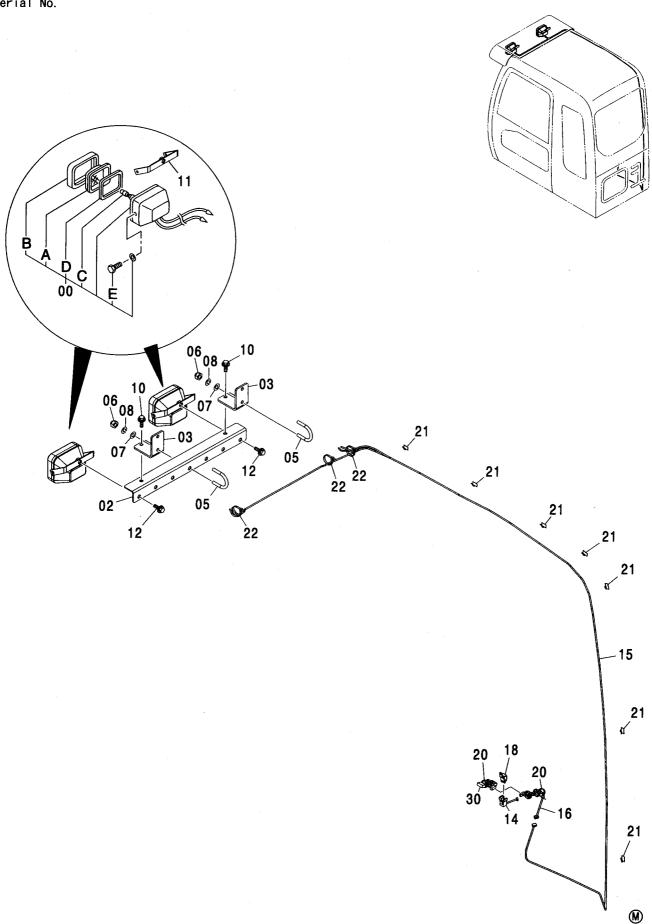

追加前照灯 <200,210,H,K,N,240> ············ 183 FRONT HEAD LAMP <200,210,H,K,N,240>

追加前照灯 <E>························· 185 FRONT HEAD LAMP <E>

追加前照灯(4灯) <210,N,240> ············· 187 FRONT HEAD LAMP (4 LAMP) <210,N,240>

追加前照灯(2灯サンシェード下) <210,N,240> · · · · · · · · 189 FRONT HEAD LAMP (2 LAMP WITH SUNSHADE) <210,N,240>

ブームライトハーネス(モノブーム) ………… 201 追加前照灯(4灯サンシェード下) <210,N,240> · · · · 191 FRONT HEAD LAMP (4 LAMP WITH SUNSHADE) <210,N,240> BOOM LIGHT HARNESS (MONO BOOM) ブームライトハーネス (2P-ブーム) ……… 202 追加後照灯 <200,E,H,K> ······ 193 REAR HEAD LAMP <200,E,H,K> BOOM LIGHT HARNESS (2P-BOOM) 追加後照灯(1灯) <210,N,240> ······ 195 ブームライト(右)<200,E,H,K> ······ 203 REAR HEAD LAMP (1 LAMP) <210,N,240> BOOM LIGHT (R) <200,E,H,K> 追加後照灯(2灯) <210,N,240> ······ 197 ブームライト (右)[モノブーム] [ライトカバー付]<210,N,240> ········ 205 REAR HEAD LAMP (2 LAMP) <210,N,240> BOOM LIGHT (R) [MONO BOOM] [WITH LIGHT COVER] <210,N,240> 回転灯 <210,N,240> ······ 199 ブームライト (右)[2P-ブーム] [ライトカバー付]<210,N,240> ··· 207 ROTATING BEACON <210.N.240> BOOM LIGHT (R) [2P-BOOM] [WITH LIGHT COVER] <210,N,240> 追加ヒューズ <210,N,240> ····· 200 ホーン FUSE <210,N,240> **HORN** 