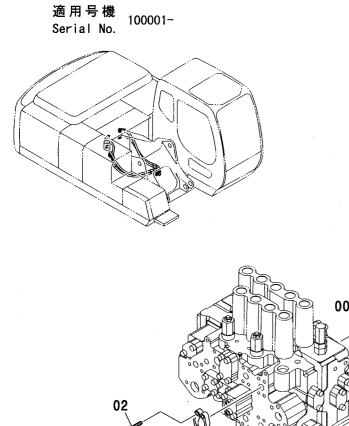

CONTROL-6868

装置名称 ページ GROUP NAME PAGE 適用号機 SERIAL NO. ロケーション LOCATION

カウンタウェイト <200,E,210> (B タイプ) <H,K> … 007 COUNTERWEIGHT <200,E,210> (B TYPE) <H,K>

上 部 旋 回 体 UPPERSTRUCTURE

フレーム <200,E,210,H,K> ...... 001 FRAME <200,E,210,H,K>