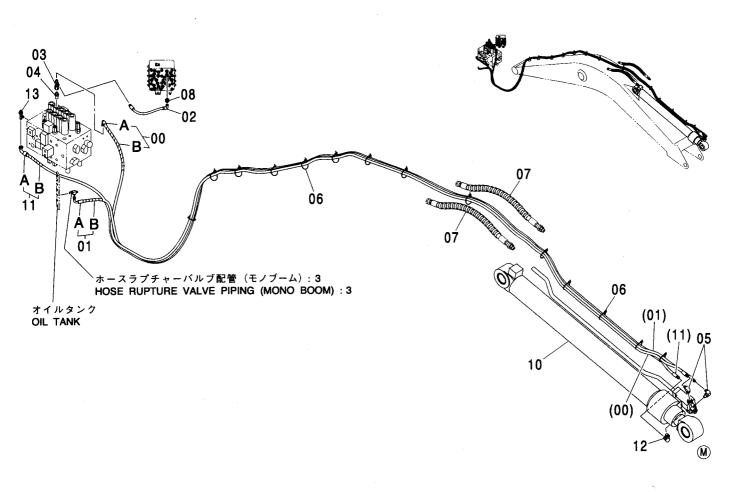

パイロット配管 (2P-ブーム/PTO) <210,N,240> ······ 515 PILOT PIPING (2P-BOOM/PTO) <210,N,240>

メイン配管 (2P-ブーム) <210,N,240> ······· 517 MAIN PIPING (2P-BOOM) <210,N,240>

ホースラプチャーバルブ配管 (2P-ブーム): 1 [ISO 仕様] …… 519 HOSE RUPTURE VALVE PIPING (2P-BOOM): 1 [ISO SPEC.]

ホースラブチャーバルブ配管 (2P-ブーム): 3 [ISO 仕様] …… 523 HOSE RUPTURE VALVE PIPING (2P-BOOM): 3 [ISO SPEC.]

ホースラブチャーバルブ配管 (アーム)[ISO 仕様] [2P-ブーム]:1 ····· 525 HOSE RUPTURE VALVE PIPING (ARM) [ISO SPEC.][2P-BOOM]:1

ホースラブチャーバルブ配管  $(\mathcal{P}-\Delta)$ [ISO 仕様] [2P- ブーム]:2 … 527 HOSE RUPTURE VALVE PIPING (ARM) [ISO SPEC.][2P-BOOM]:2