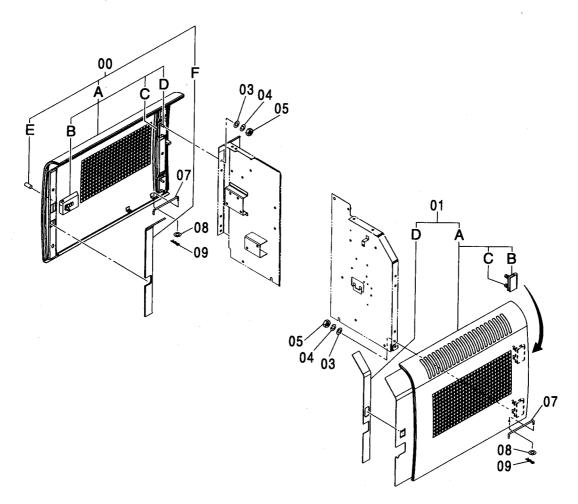

キャブ(ガード座付)<210,N,240> ············ 247 キャブ (2) [HG タイプ] <K> ······ 257 CAB (WITH GUARD SEAT) <210,N,240> CAB (2) [HG-Type] <K> キャブ(バンダルフック付)<210,N,240> ··· 248 キャブ (2) <210,N,240> ······ 259 CAB (WITH VANDAL HOOK) <210,N,240> CAB (2) <210,N,240> キャブ (OPG) <210,N,240> …… 249 CAB (OPG) <210,N,240> CAB (3) キャブ (1) <200,E,210,H,N,240> ······ 251 キャブ (3)[バンダルフック付] <210,N,240> ······· 263 CAB (1) <200,E,210,H,N,240> CAB (3) [WITH VANDAL HOOK] <210,N,240> キャブ (1) [HG タイプ] <K> ······ 253 キャブ (4) ………………………… 265 CAB (1) [HG-Type] <K> CAB (4) キャブ (2) <200,E,H> …………… 255 キャブ (5) <200,E,H,K> ······ 267 CAB (2) <200,E,H> CAB (5) <200,E,H,K>

| キャブ (5) <210,N,240> 269 CAB (5) <210,N,240>                              | キャブ(8) [OPG] <210,N,240> 279<br>CAB (8) [OPG] <210,N,240>   |
|--------------------------------------------------------------------------|-------------------------------------------------------------|
|                                                                          |                                                             |
| キャブ(6) <200,E,H> 270<br>CAB (6) <200,E,H>                                | キャブガード                                                      |
|                                                                          |                                                             |
| キャブ(6) [HG タイプ] <k> ·············· 271<br/>CAB (6) [HG-Type] <k></k></k> | キャブガード (OPG) <210,N,240> 281<br>CAB GUARD (OPG) <210,N,240> |
|                                                                          |                                                             |
| キャブ (6) <210,N,240>・・・・・・・ 273<br>CAB (6) <210,N,240>                    | ウインドガード <210,N,240> 283<br>WINDOW GUARD <210,N,240>         |
|                                                                          |                                                             |
|                                                                          |                                                             |
| キャブ (7) 275<br>CAB (7)                                                   | キャブミラー 285<br>CAB MIRROR                                    |
|                                                                          |                                                             |
|                                                                          |                                                             |