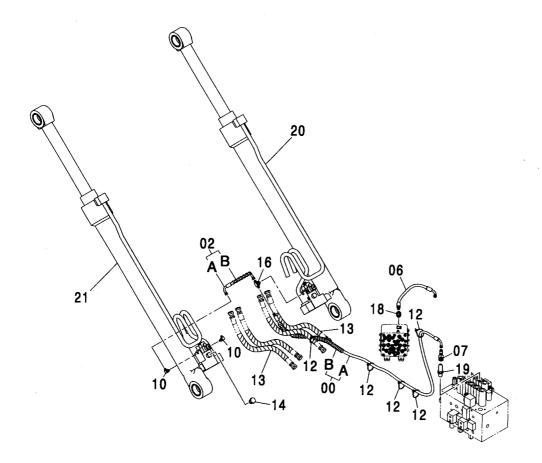

| 8           |                     |                    |      |                                                       |
| 80         | A590912          | - ワツシヤ;スフ゜リンク゛       | ·WASHER; SPRING | 8           |                     |                    |      |                                                       |
| 100        | 9042618          | キット:ポイント             | KIT; POINT      | 3           |                     |                    |      |                                                       |
|            |                  |                      |                 |             |                     |                    |      |                                                       |

ホースラプチャーバルブ配管(モノブーム):1 [ISO 仕様] HOSE RUPTURE VALVE PIPING(MONO BOOM):1 [ISO SPEC.]





# ホースラプチャーバルブ配管(モノブーム):1 [ISO 仕様] HOSE RUPTURE VALVE PIPING(MONO BOOM):1 [ISO SPEC.]

| 符号<br>ITEM  | 部品番号<br>PART NO. | 部 品 名            | PART NAME       | 数量<br>Q' TY | サービス<br>コード<br>S. C | 適用号機<br>SERIAL NO. | 互換性 | 代替<br>REPLACE<br>PAR<br>部品番号<br>PART NO. | T<br>数量 |
|-------------|------------------|------------------|-----------------|-------------|---------------------|--------------------|-----|------------------------------------------|---------|
| 000         | 9190067          | ホース アツセン         | HOSE ASS' Y     | 1           |                     |                    | 107 | TAKT NO.                                 | G II    |
| A00         | 4436246          | ・ホース             | -HOSE           | 1           |                     |                    |     |