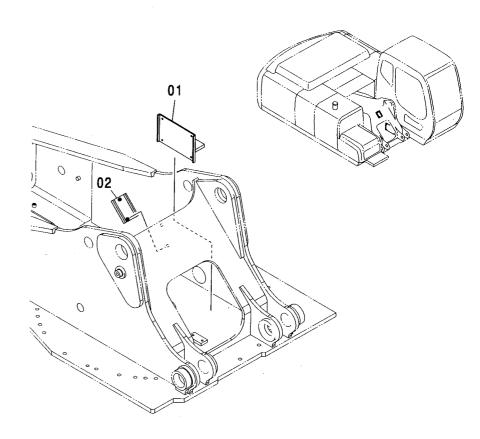

|                                             |                               |
|                       |                                        |                                                |                                                 |                  |                     |                    |            |                                             |                               |
|                       |                                        |                                                |                                                 |                  |                     |                    |            |                                             |                               |

## フレーム部品(ブームダンピング)〈200, E, H, K〉 FRAME PARTS(BOOM DAMPING)〈200, E, H, K〉



|   | • | ٠, |
|---|---|----|
| • | B | 4  |
| 1 |   |    |
|   |   |    |

| 符号<br>ITEM | 部品番号<br>PART NO. | 部 品 名      | PART NAME | 数量<br>Q'TY | コード | 適用号機<br>SERIAL NO. | 互<br>換<br>性<br>ICA | 代替 部<br>REPLACE<br>PART<br>部品番号<br>PART NO. | 数量 |
|------------|------------------|------------|-----------|------------|-----|--------------------|--------------------|---------------------------------------------|----|
| 01         | 8062123          | ブ・ラケット     | BRACKET   | 1          | W   |                    |                    |                                             |    |
| 02         | 9744199          | プ゛ラケット<br> | BRACKET   | 1          | W   |                    |                    |                                             |    |
|            |                  |