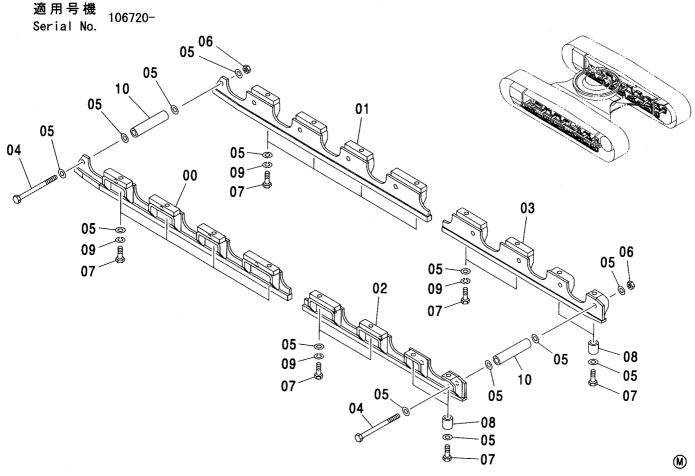

| 4           | w                   |                    |                |                                            |            |
| 15         | 4350232          | スペーサ               | SPACER         | 4           | W                   | *                  | 1              |                                            |            |
| 16         | 4466162          | シート;スクリュ           | SEAT: SCREW    | 4           | W                   |                    |                |                                            |            |
|            |                  |                    |                |             |                     |                    |                |                                            |            |

#### フルトラツクガ-ド〈240〉 FULL-LENGTH TRACK GUARD〈240〉



| 符号<br>ITEM | 部品番号<br>PART NO. | 部品名          | PART NAME      | 数量<br>0' TY | コード | 適用号機<br>SERIAL NO. | 互換性<br>ICA | 代替音<br>REPLACE<br>PART<br>部品番号<br>PART NO. | 数量 |
|------------|------------------|--------------|----------------|-------------|-----|--------------------|------------|--------------------------------------------|----|
| 00         | 7045573          | カ゚ード ;FL     | GUARD; FL      | 2           |     |                    |            |                                            |    |
| 01         | 7045574          | カ*ート* ;FR    | GUARD; FR      | 2           |     |                    |            |                                            |    |
| 02         | 7045575          | カ*ート*;RL     | GUARD; RL      | 2           |     |                    |