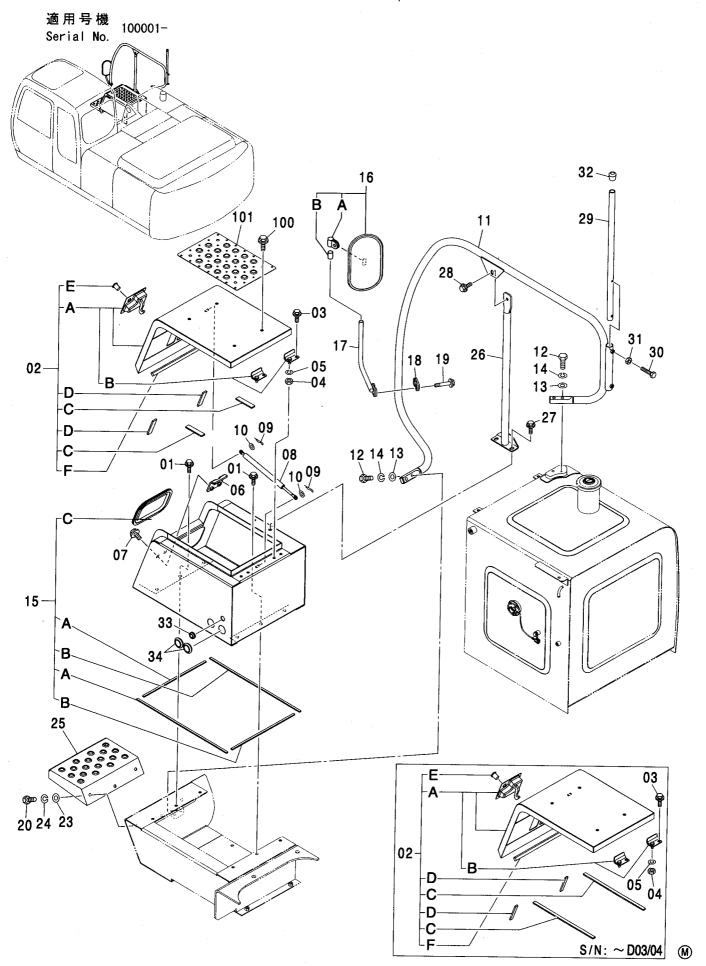

キャブ(ガード座付)<210,N,240> ············ 247 キャブ (2) [HG タイプ] <K> ······ 257 CAB (WITH GUARD SEAT) <210,N,240> CAB (2) [HG-Type] <K> キャブ(バンダルフック付)<210,N,240> ··· 248 キャブ (2) <210,N,240> ······ 259 CAB (WITH VANDAL HOOK) <210,N,240> CAB (2) <210,N,240> キャブ (OPG) <210,N,240> …… 249 CAB (OPG) <210,N,240> CAB (3) キャブ (1) <200,E,210,H,N,240> ······ 251 キャブ (3)[バンダルフック付] <210,N,240> ······· 263 CAB (1) <200,E,210,H,N,240> CAB (3) [WITH VANDAL HOOK] <210,N,240> キャブ (1) [HG タイプ] <K> ······ 253 キャブ (4) ………………………… 265 CAB (1) [HG-Type] <K> CAB (4) キャブ (2) <200,E,H> …………… 255 キャブ (5) <200,E,H,K> ······ 267 CAB (2) <200,E,H> CAB (5) <200,E,H,K>

| キャブ (5) <210,N,240> 269 CAB (5) <210,N,240>                              | キャブ(8) [OPG] <210,N,240> 279<br>CAB (8) [OPG] <210,N,240>   |
|--------------------------------------------------------------------------|-------------------------------------------------------------|
|                                                                          |                                                             |
| キャブ(6) <200,E,H> 270<br>CAB (6) <200,E,H>                                | キャブガード                                                      |
|                                                                          |                                                             |
| キャブ(6) [HG タイプ] <k> ·············· 271<br/>CAB (6) [HG-Type] <k></k></k> | キャブガード (OPG) <210,N,240> 281<br>CAB GUARD (OPG) <210,N,240> |
|                                                                          |                                                             |
| キャブ (6) <210,N,240>・・・・・・・ 273<br>CAB (6) <210,N,240>                    | ウインドガード <210,N,240> 283<br>WINDOW GUARD <210,N,240>         |
|                                                                          |                                                             |
|                                                                          |                                                             |
| キャブ (7) 275<br>CAB (7)                                                   | キャブミラー 285<br>CAB MIRROR                                    |
|                                                                          |                                                             |
|                                                                          |                                                             |