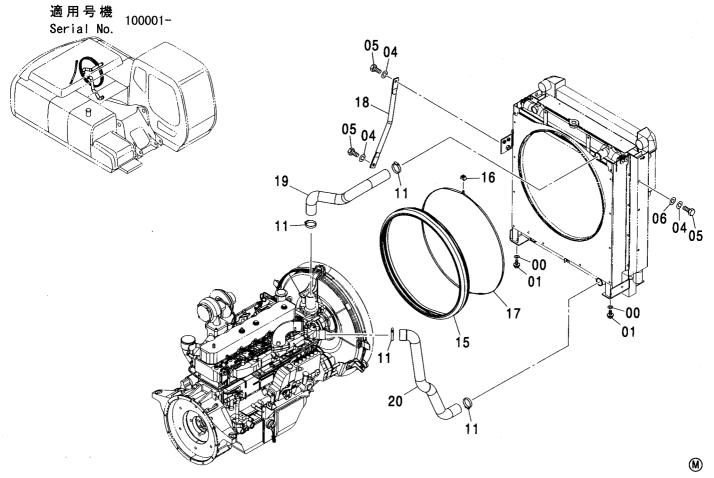

CONTROL-6868

装置名称 ページ GROUP NAME PAGE 適用号機 SERIAL NO. ロケーション LOCATION

カウンタウェイト <200,E,210> (B タイプ) <H,K> … 007 COUNTERWEIGHT <200,E,210> (B TYPE) <H,K>

上 部 旋 回 体 UPPERSTRUCTURE

フレーム <200,E,210,H,K> ...... 001 FRAME <200,E,210,H,K>

ブームフートピン ……………………… 005 BOOM FOOT PIN

センタージョイント部品(上部旋回体) …… 006 CENTER JOINT PARTS (UPPERSTRUCTURE)

カウンタウェイト(鋳物) <N>…………… 009 COUNTERWEIGHT (IRON CASTING) <N>

カウンタウェイト <N,240> ……………… 010 COUNTERWEIGHT <N,240>