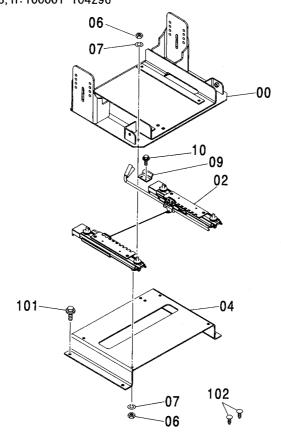

CONTROL-6868

装置名称 ページ GROUP NAME PAGE 適用号機 SERIAL NO. ロケーション LOCATION

カウンタウェイト <200,E,210> (B タイプ) <H,K> … 007 COUNTERWEIGHT <200,E,210> (B TYPE) <H,K>

上 部 旋 回 体 UPPERSTRUCTURE

フレーム <200,E,210,H,K> ...... 001 FRAME <200,E,210,H,K>