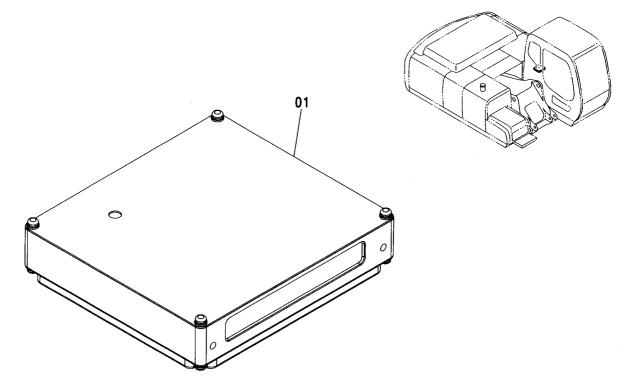

|  |
|            |                    |                                    |                          |             |                     |                    |          |                                              |                           |  |
|            |                    |                                    |                          |             |                     |                    |          |                                              |                           |  |
|            |                    |                                    |                          |             |                     |                    |          |                                              |                           |  |

#### コントロールユニット CONTROL UNIT

適用号機 Serial No. 100001-



M

| 符号<br>ITEM | 部品番号<br>PART NO.   | 部 品 名                | PART NAME    | 数量<br>Q'TY | サービス<br>コード<br>S. C | 適用号機<br>SERIAL NO. | 互換性<br>ICA | 代替 音<br>REPLACE<br>PART<br>部品番号<br>PART NO. | B 品<br>ABLE<br>S 数量<br>Q'TY |
|------------|--------------------|----------------------|--------------|------------|---------------------|--------------------|------------|---------------------------------------------|-----------------------------|
| 01<br>01   | 9194416<br>9212078 | コントロールユニットコントロールユニット | CONTROL UNIT | 1 1        |                     | -103475<br>103476- | _          | 9212078                                     |                             |
|            |                    |                      |              |            |                     |                    |