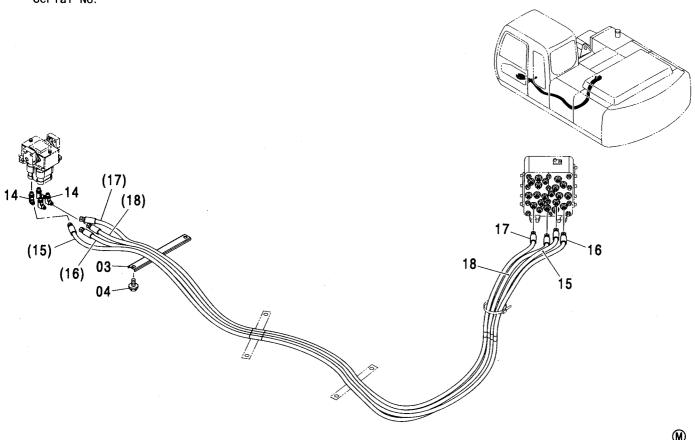

|                  |                 |                 |       |             |               |     |                              |        |
|            |                  |                 |                 |       |             |               |     |                              |        |
|            |                  |                 |                 |       |             |               |     |                              |        |
|            |                  |                 |                 |       |             |               |     |                              |        |
|            |                  |                 |                 |       |             |               |     |                              |        |

## パイロット配管(E) PILOT PIPING(E)



| 符号<br>ITEM | 部品番号<br>PART NO. | 部品名            | PART NAME   | 数量<br>Q' TY | サービス<br>コード<br>S. C | 適用号機<br>SERIAL NO. | 互換性<br>ICA | 代替 部<br>REPLACE<br>PART<br>部品番号<br>PART NO. | 数量 |
|------------|------------------|----------------|-------------|-------------|---------------------|--------------------|------------|---------------------------------------------|----|
| 03         | 4341877          | クランフ°;ホース      | CLAMP; HOSE | 1           |                     |                    |            |                                             |    |
| 04         | J021025          | <b>ボルト;セムス</b> | BOLT; SEMS  | 2           |                     | -D03/04            |            |                                             |    |
| 04         | J271025          | ホ、ルト:セムス       | BOL