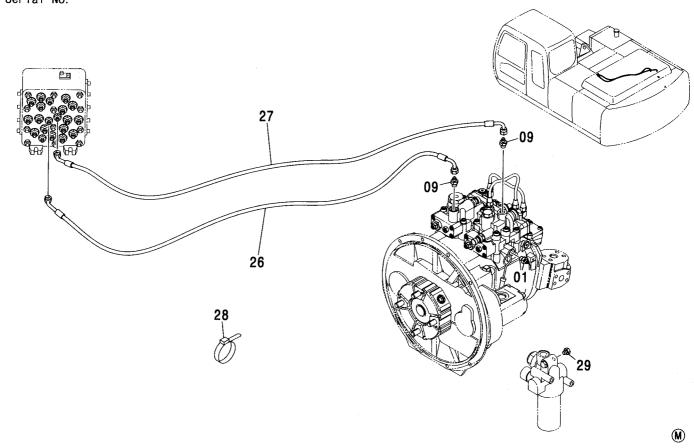

CONTROL-6868

装置名称 ページ GROUP NAME PAGE 適用号機 SERIAL NO. ロケーション LOCATION

カウンタウェイト <200,E,210> (B タイプ) <H,K> … 007 COUNTERWEIGHT <200,E,210> (B TYPE) <H,K>

上 部 旋 回 体 UPPERSTRUCTURE

フレーム <200,E,210,H,K> ...... 001 FRAME <200,E,210,H,K>

ブームフートピン ……………………… 005 BOOM FOOT PIN

センタージョイント部品(上部旋回体) …… 006 CENTER JOINT PARTS (UPPERSTRUCTURE)

カウンタウェイト(鋳物) <N>…………… 009 COUNTERWEIGHT (IRON CASTING) <N>

カウンタウェイト <N,240> ……………… 010 COUNTERWEIGHT <N,240>