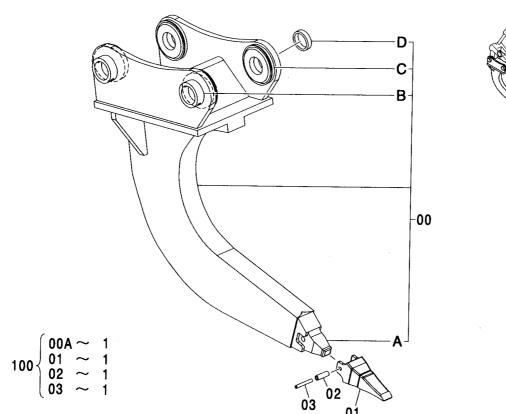

T; POINT            | 2           |                     |                    |                    |                                             |    |
|            |                  |                  |                       |             |                     |                    |                    |                                             |    |
|            |                  |                  |                       |             |                     |                    |                    |                                             |    |
|            |                  |                  |                       |             |                     |                    |                    |                                             |    |

#### 1本爪リッパ ONE-POINT RIPPER





| 符号<br>ITEM | 部品番号<br>PART NO. | 部 品 名            | PART NAME        | 数量<br>0' TY | コード | 適用号機<br>SERIAL NO. | 互換性<br>ICA | 代替 部<br>REPLACE<br>PART<br>部品番号<br>PART NO. | 数量 |
|------------|------------------|------------------|------------------|-------------|-----|--------------------|------------|---------------------------------------------|----|
|            | 9202098          | リッハ゜ アッセン        | RIPPER ASS' Y    | 1           |     |                    |            |                                             |    |
| 00         | 8084348          | ・リツハ゜            | ·RIPPER          | 1           |     |                    |            |                                             |    |
| 00A        | 971376           | ・・ツース            | · · T00TH        | 1           | WK