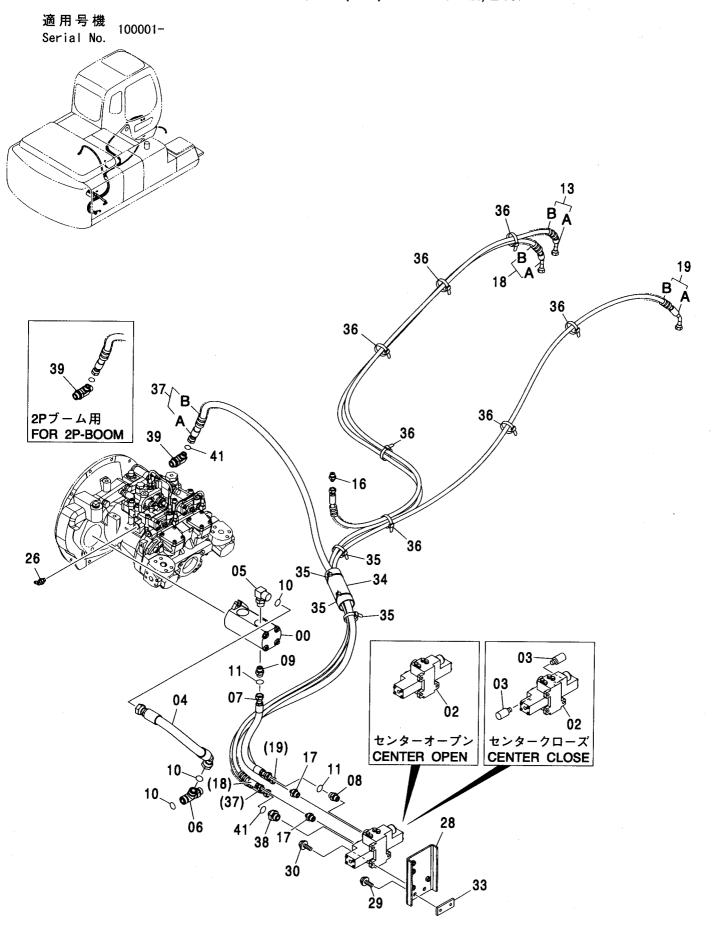

追加カウンタウェイト 0.4T <N> ··········· 011 COUNTERWEIGHT 0.4T <N>

追加カウンタウェイト 1.0T <N> ··········· 012 COUNTERWEIGHT 1.0T <N>

パイロット配管 (A) <N,240> …………… 113 パイロット配管 (C-2) [自動エンジンコントロール] <E> ····· 120 PILOT PIPING (A) <N,240> PILOT PIPING (C-2) [AUTO. ENGINE CONTROL] <E> パイロット配管 (B) [自動エンジンコントロール] … 115 パイロット配管 (C-2) [自動エンジンコントロール] <N,240> ··· 121 PILOT PIPING (B) [AUTO. ENGINE CONTROL] PILOT PIPING (C-2) [AUTO. ENGINE CONTROL] <N,240> パイロット配管 (B) [手動エンジンコントロール]<200,E,H,K> ······ 116 パイロット配管 (C-2) [手動エンジンコントロール] <200,E,H,K> · · · · 122 PILOT PIPING (B) [MANUAL ENGINE CONTROL] <200,E,H,K> PILOT PIPING (C-2) [MANUAL ENGINE CONTROL] <200,E,H,K> パイロット配管 (C-1) [自動エンジンコントロール] ・・・ 117 パイロット配管 (D-1) ······ 123 PILOT PIPING (C-1) [AUTO. ENGINE CONTROL] PILOT PIPING (D-1) パイロット配管 (D-2) ………………… 125 パイロット配管(C-1)[手動エンジンコントロール]<200,E,H,K> ····· 118 PILOT PIPING (D-2) PILOT PIPING (C-1) [MANUAL ENGINE CONTROL] <200,E,H,K> パイロット配管 (C-2) [自動エンジンコントロール] <200,210,H,K> · · · · · 119 パイロット配管 (E) ············ 127 PILOT PIPING (C-2)[AUTO. ENGINE CONTROL] <200,210,H,K> PILOT PIPING (E)