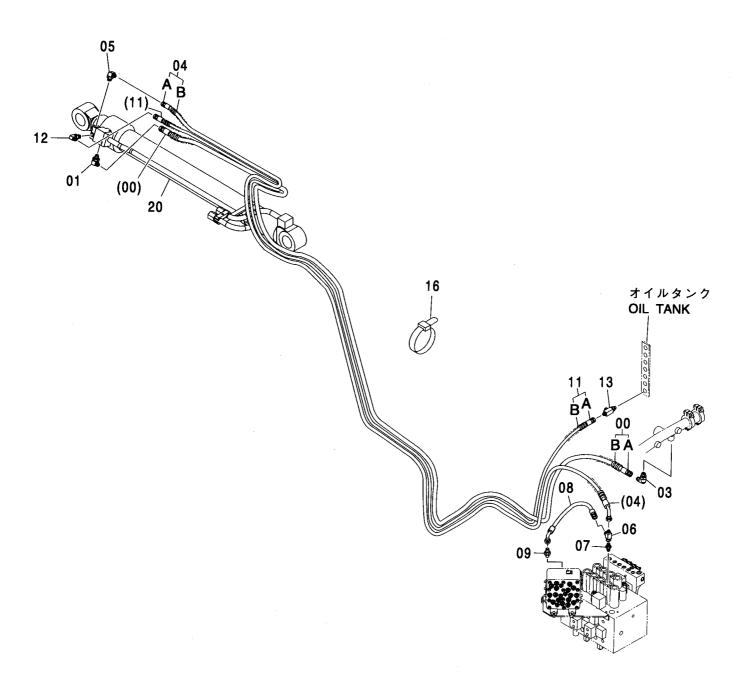

|   |
|                                        |   |
| ,                                      |   |
|                                        |   |
|                                        |   |
|                                        |   |
|                                        | · |
| <u></u>                                |   |
|                                        |   |
|                                        | · |
| ······································ |   |
| ······································ |   |
| ······································ |   |
|                                        |   |
|                                        |   |

ホースラプチャーバルブ配管(アーム)[ISO 仕様] [2P-ブーム]:1 HOSE RUPTURE VALVE PIPING(ARM)[ISO SPEC.] [2P-BOOM]:1





### ホースラプチャーバルブ配管(アーム)[ISO 仕様] [2P-ブーム] :1 HOSE RUPTURE VALVE PIPING(ARM)[ISO SPEC.] [2P-BOOM] :1

| 符号          | 部品番号     | 部 品 名            | PART NAME   | 数量    | サービス        | ——————<br>適用号機 | 互換       | 代替:<br>REPLACE<br>PAR | 形品<br>ABLE |
|-------------|----------|------------------|-------------|-------|-------------|----------------|----------|-----------------------|------------|
| ITEM        | PART NO. | ир иц - <u>г</u> | TAKE MANIL  | Q' TY | コード<br>S. C | SERIAL NO.     | 性<br>ICA | 部品番号<br>PART NO.      | 数量         |
| 00          | 9225757  | ホース アツセン         | HOSE ASS' Y | 1     |             |                | 1        | 11111                 | -          |
| 00A         | 4602340  | ・ホース             | -HOSE       | 1     |             |                |          |