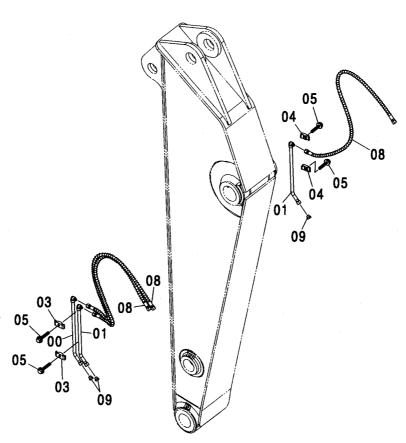

|                 |
| 35   | J950014  | ナット             | NUT           | 1     |         |            |     |                         |                 |
| 36   | 4285863  | エルオ・; S         | ELBOW; S      | 3     |         |            |     |                         |                 |
| 37   | 4202531  | ナット             | NUT           | 3     |         |            |     |                         |                 |
|      |          |                 |               |       |         |            |     |                         |                 |
|      |          |                 |               |       |         |            |     |                         |                 |

## アシスト配管(2.03Mアーム)〈210, N, 240〉 ASSIST PIPING(2.03M ARM)〈210, N, 240〉

適用号機 Serial No. 100001-





| 符号<br>ITEM | 部品番号<br>PART NO. | 部 品 名           | PART NAME   | 数量<br>Q' TY | サービス<br>コード<br>S. C | 適用号機<br>SERIAL NO. | 互換性<br>ICA | 代替 部<br>REPLACE<br>PART<br>部品番号<br>PART NO. | 数量 |
|------------|------------------|-----------------|-------------|-------------|---------------------|--------------------|------------|---------------------------------------------|----|
| 00         | 9760256          | <b>パイプ</b>      | PIPE        | 1           |                     |                    | ļ          |                                             |    |
| 01         | 9760257          | パイプ゜            | PIPE        | 2           |                     |                    |            |                                             |    |
| 03         | 4189858          | クランフ゜; ハ゜イフ゜