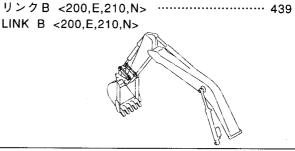

# **CONTENTS**

H ARM 2.91M

H アーム 2.91M …………433

フロントアタッチメント( モノブーム) FRONT-END ATTACHMENTS (MONO BOOM)

K アーム 2.91M ……… 435 K ARM 2.91M

ブーム <210,H,N,240> ······ 425

リンクA <200,E,210,H,N,240> …… 437 LINK A <200,E,210,H,N,240>