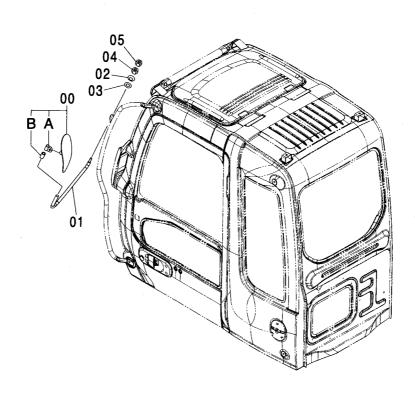

追加前照灯(2灯サンシェード下) <210,N,240> · · · · · · · · 189 FRONT HEAD LAMP (2 LAMP WITH SUNSHADE) <210,N,240>

ブームライトハーネス(モノブーム) ………… 201 追加前照灯(4灯サンシェード下) <210,N,240> · · · · 191 FRONT HEAD LAMP (4 LAMP WITH SUNSHADE) <210,N,240> BOOM LIGHT HARNESS (MONO BOOM) ブームライトハーネス (2P-ブーム) ……… 202 追加後照灯 <200,E,H,K> ······ 193 REAR HEAD LAMP <200,E,H,K> BOOM LIGHT HARNESS (2P-BOOM) 追加後照灯(1灯) <210,N,240> ······ 195 ブームライト(右)<200,E,H,K> ······ 203 REAR HEAD LAMP (1 LAMP) <210,N,240> BOOM LIGHT (R) <200,E,H,K> 追加後照灯(2灯) <210,N,240> ······ 197 ブームライト (右)[モノブーム] [ライトカバー付]<210,N,240> ········ 205 REAR HEAD LAMP (2 LAMP) <210,N,240> BOOM LIGHT (R) [MONO BOOM] [WITH LIGHT COVER] <210,N,240> 回転灯 <210,N,240> ······ 199 ブームライト (右)[2P-ブーム] [ライトカバー付]<210,N,240> ··· 207 ROTATING BEACON <210.N.240> BOOM LIGHT (R) [2P-BOOM] [WITH LIGHT COVER] <210,N,240> 追加ヒューズ <210,N,240> ····· 200 ホーン FUSE <210,N,240> **HORN** 