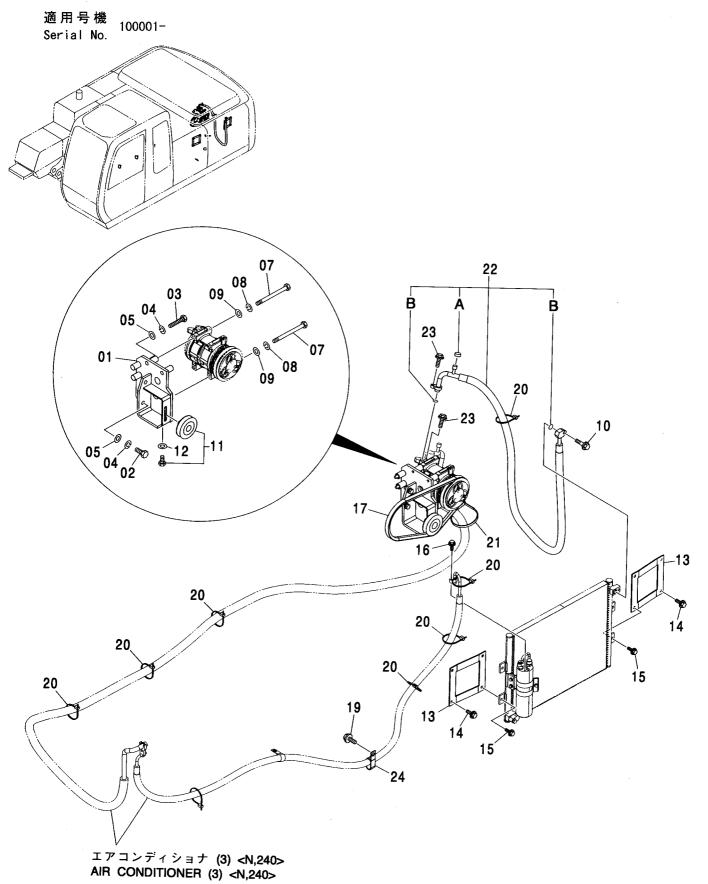

CONTROL-6868

装置名称 ページ GROUP NAME PAGE 適用号機 SERIAL NO. ロケーション LOCATION

カウンタウェイト <200,E,210> (B タイプ) <H,K> … 007 COUNTERWEIGHT <200,E,210> (B TYPE) <H,K>

上 部 旋 回 体 UPPERSTRUCTURE

フレーム <200,E,210,H,K> ...... 001 FRAME <200,E,210,H,K>