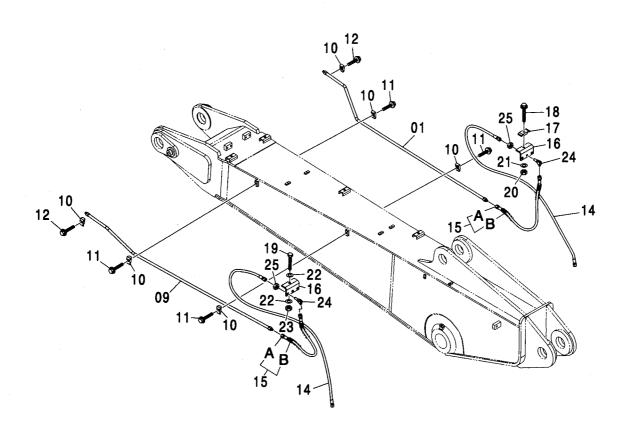

|   |
|            |                  |                 |             |             |                     |                    |   |                                            |   |
|            |                  |                 |             |             |                     |                    |   |                                            |   |
|            |                  |                 |             |             |                     |                    |   | _                                          |   |
|            |                  |                 |             |             |                     |                    |   |                                            |   |

## クイックヒッチ配管(2P-ブーム):2〈210, N, 240〉 QUICKHITCH PIPING(2P-B00M):2〈210, N, 240〉





#### クイックヒッチ配管(2P-ブーム):2〈210, N, 240〉 QUICKHITCH PIPING(2P-B00M):2〈210, N, 240〉

| 符号<br>ITEM  | 部品番号<br>PART NO. | 部 品 名           | PART NAME     | 数量<br>Q' TY | サービス<br>コード<br>S. C | 適用号機<br>SERIAL NO. | 互換性<br>ICA | 代 替 f<br>REPLACE<br>PAR<br>部品番号<br>PART NO. | 数量     |
|-------------|------------------|-----------------|---------------|-------------|---------------------|--------------------|------------|---------------------------------------------|--------|
| 01          | 8091032          | <b>パイプ</b>      | PIPE          | 1           |                     |                    |            |                                             |        |
| 09          | 8091031          | <b>パイプ</b>      | PIPE          | 1           |                     |                    | l