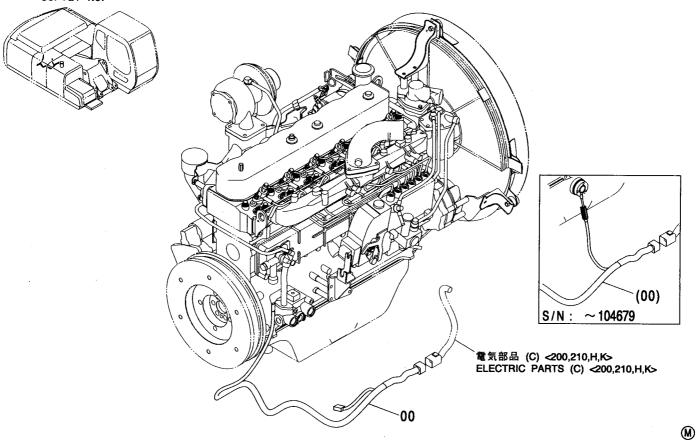

コンソールカバー [手動エンジンコントロール] <200,E,H,K> …… 149 電気部品 (A) <N,240> · · · · · · 159 CONSOLE COVER [MANUAL ENGINE CONTROL] <200,E,H,K> ELECTRIC PARTS (A) <N,240> 右カバー …………………………… 151 電気部品 (B) ...... 161 RIGHT COVER ELECTRIC PARTS (B) ラジオ (AM/FM) ······ 153 電気部品 (C) <200,210,H,K> ······· 163 RADIO (AM/FM) ELECTRIC PARTS (C) <200,210,H,K> ラジオレス用品 …………………… 155 電気部品 (C) <N,240> ······· 165 RADIO LESS PARTS ELECTRIC PARTS (C) <N,240> コントロールユニット …………………… 156 電気部品 (D) [自動エンジンコントロール] <200,210,H,K,N,240> · · · · · · 167 CONTROL UNIT ELECTRIC PARTS (D) [AUTO. ENGINE CONTROL] <200,210,H,K,N,240> 電気部品 (A) <200,E,210,H,K> ············ 157 電気部品 (D) [手動エンジンコントロール] <200,E,H,K> ・・・・・・・・ 169 ELECTRIC PARTS (A) <200,E,210,H,K> ELECTRIC PARTS (D) [MANUAL ENGINE CONTROL] <200,E,H,K>