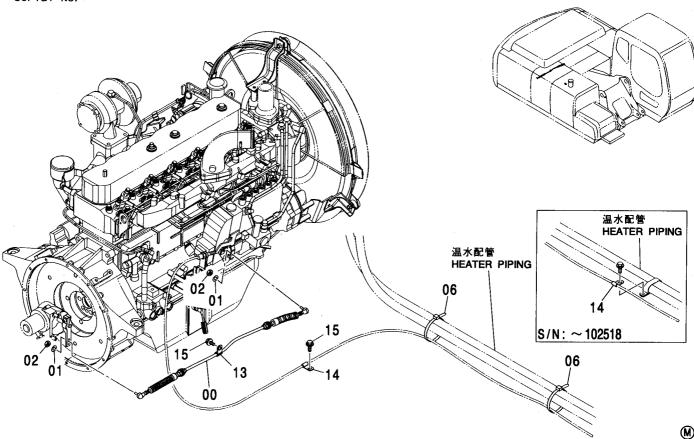

パイロット配管 (2速切換)-1 ······ 581 PILOT PIPING (FLOW RATE SELECTOR)-1

パイロット配管 (2速切換)-2 ·············· 583 PILOT PIPING (FLOW RATE SELECTOR)-2

ラインフィルタ (サウジアラビア向) ……… 586 LINE FILTER (for Saudi Arabia)

100001 ~ 104240

ラインフィルタ (サウジアラビア向) ……… 587 LINE FILTER (for Saudi Arabia)

104241 ~

パイロット配管 (J) <走行ヒート > ………… 593 PILOT PIPING (J) <TRAVEL HEAT>

走行配管(スタンダードトラック) <走行ヒート> … 595 TRAVEL PIPING (STD. TRACK) <TRAVEL HEAT>

走行配管(LCトラック) <走行ヒート> ············ 597 TRAVEL PIPING (LC TRACK) <TRAVEL HEAT>