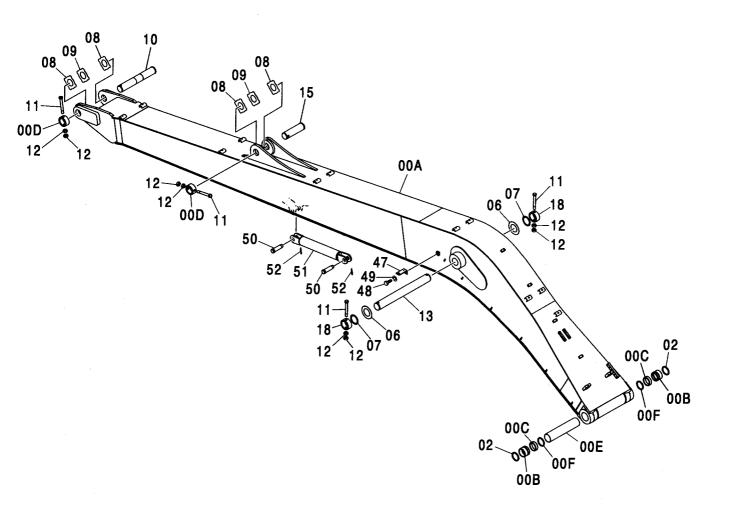

| · |
|                                       |   |
| ·                                     |   |
|                                       |   |
|                                       |   |
|                                       |   |
|                                       |   |
|                                       | • |
|                                       |   |
|                                       |   |
|                                       |   |
|                                       |   |
|                                       |   |
|                                       |   |
| · · · · · · · · · · · · · · · · · · · |   |
|                                       |   |
| · · · · · · · · · · · · · · · · · · · |   |

ブーム [15型] BOOM [TYPE 15]

適用号機 Serial No. 100001-





# ブーム [15型] BOOM [TYPE 15]

| 符号    | 部品番号     | 部 品 名               | DADT NAME         | 数量    | サービス        | 適用号機       | 互換  | 代替 部<br>REPLACE<br>PAR | 和<br>ABLE |
|-------|----------|---------------------|-------------------|-------|-------------|------------|-----|------------------------|-----------|
| ITEM  | PART NO. |                     | PART NAME         | Q' TY | コード<br>S. C | SERIAL NO. | 性   | 部品番号<br>PART NO.       | 数量        |
| 00A-F | 7040319  | ブ・ーム アッセン           | BOOM ASS' Y       | 1     |             |            | TOA | TAKT NO.               | Q II      |
| 00A   | 5007669  | · 7* -4             | -BOOM             | 1     |             |            |     |                        |           |
| 00B   | 4443880  | ・ブ゛ッシンク゛            | ·BUSHING          | 2