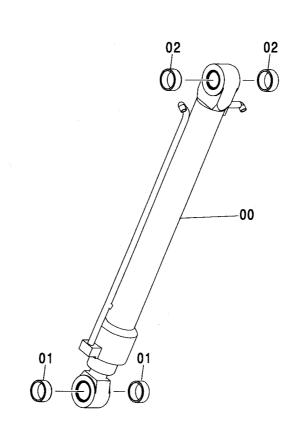

|
|                          |                  |            |              |            |     |            |            |                                            |            |
|                          |                  |            |              |            |     |            |            |                                            |            |
|                          |                  |            |              |            |     |            |            |                                            |            |
|                          |                  | 1          |              | 1          |     |            |            |                                            |            |

バケットシリンダ〈200, E, 210, H, N, 240〉 BUCKET CYLINDER〈200, E, 210, H, N, 240〉





|                         |                                          |                                               |                                                 |                  |                     |                    |            |                                             | M                         |
|-------------------------|------------------------------------------|-----------------------------------------------|-------------------------------------------------|------------------|---------------------|--------------------|------------|---------------------------------------------|---------------------------|
| 符号<br>ITEM              | 部品番号<br>PART NO.                         | 部 品 名                                         | PART NAME