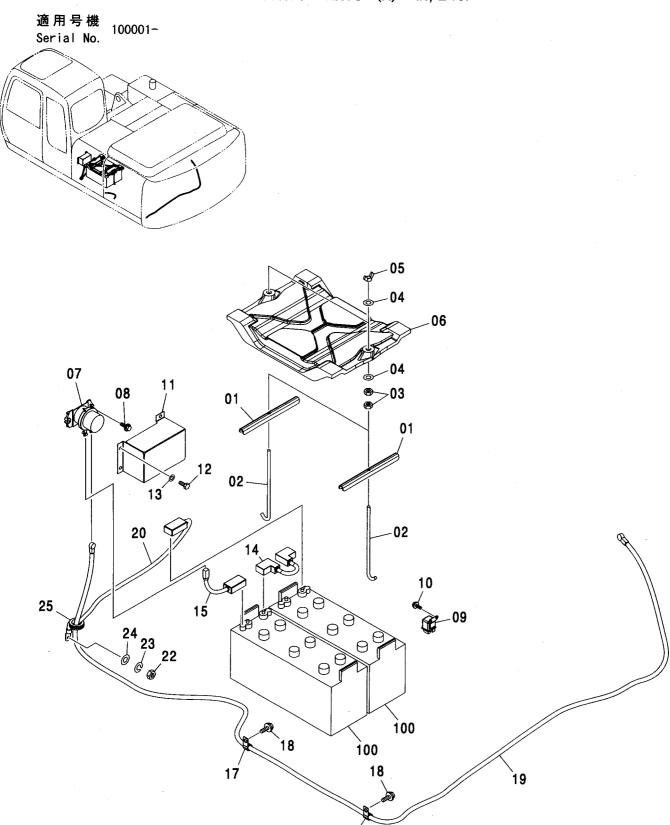

コンソールカバー [手動エンジンコントロール] <200,E,H,K> …… 149 電気部品 (A) <N,240> · · · · · · 159 CONSOLE COVER [MANUAL ENGINE CONTROL] <200,E,H,K> ELECTRIC PARTS (A) <N,240> 右カバー …………………………… 151 電気部品 (B) ...... 161 RIGHT COVER ELECTRIC PARTS (B) ラジオ (AM/FM) ······ 153 電気部品 (C) <200,210,H,K> ······· 163 RADIO (AM/FM) ELECTRIC PARTS (C) <200,210,H,K> ラジオレス用品 …………………… 155 電気部品 (C) <N,240> ······· 165 RADIO LESS PARTS ELECTRIC PARTS (C) <N,240> コントロールユニット …………………… 156 電気部品 (D) [自動エンジンコントロール] <200,210,H,K,N,240> · · · · · · 167 CONTROL UNIT ELECTRIC PARTS (D) [AUTO. ENGINE CONTROL] <200,210,H,K,N,240> 電気部品 (A) <200,E,210,H,K> ············ 157 電気部品 (D) [手動エンジンコントロール] <200,E,H,K> ・・・・・・・・ 169 ELECTRIC PARTS (A) <200,E,210,H,K> ELECTRIC PARTS (D) [MANUAL ENGINE CONTROL] <200,E,H,K>