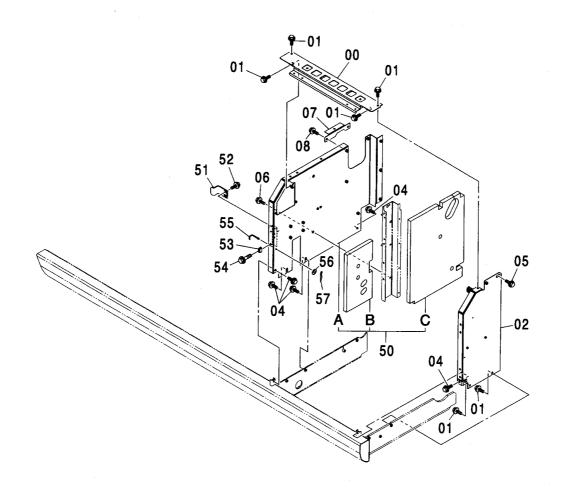

コンソールカバー [手動エンジンコントロール] <200,E,H,K> …… 149 電気部品 (A) <N,240> · · · · · · 159 CONSOLE COVER [MANUAL ENGINE CONTROL] <200,E,H,K> ELECTRIC PARTS (A) <N,240> 右カバー …………………………… 151 電気部品 (B) ...... 161 RIGHT COVER ELECTRIC PARTS (B) ラジオ (AM/FM) ······ 153 電気部品 (C) <200,210,H,K> ······· 163 RADIO (AM/FM) ELECTRIC PARTS (C) <200,210,H,K> ラジオレス用品 …………………… 155 電気部品 (C) <N,240> ······· 165 RADIO LESS PARTS ELECTRIC PARTS (C) <N,240> コントロールユニット …………………… 156 電気部品 (D) [自動エンジンコントロール] <200,210,H,K,N,240> · · · · · · 167 CONTROL UNIT ELECTRIC PARTS (D) [AUTO. ENGINE CONTROL] <200,210,H,K,N,240> 電気部品 (A) <200,E,210,H,K> ············ 157 電気部品 (D) [手動エンジンコントロール] <200,E,H,K> ・・・・・・・・ 169 ELECTRIC PARTS (A) <200,E,210,H,K> ELECTRIC PARTS (D) [MANUAL ENGINE CONTROL] <200,E,H,K>

電気部品 (E) [自動エンジンコントロール] <200,210,H,K,N,240> ・・・・・ 171
ELECTRIC PARTS (E) [AUTO. ENGINE CONTROL] <200,210,H,K,N,240>

電気部品 (E) [自動エンジンコントロール] <E> ·············· 173 ELECTRIC PARTS (E) [AUTO. ENGINE CONTROL] <E>

電気部品 (E) [手動エンジンコントロール] <200,E,H,K> ・・・・・・・・ 175 ELECTRIC PARTS (E) [MANUAL ENGINE CONTROL] <200,E,H,K>

電気部品 (F) [手動エンジンコントロール] <200,E,H,K> ・・・・・・・・ 177 ELECTRIC PARTS (F) [MANUAL ENGINE CONTROL] <200,E,H,K>