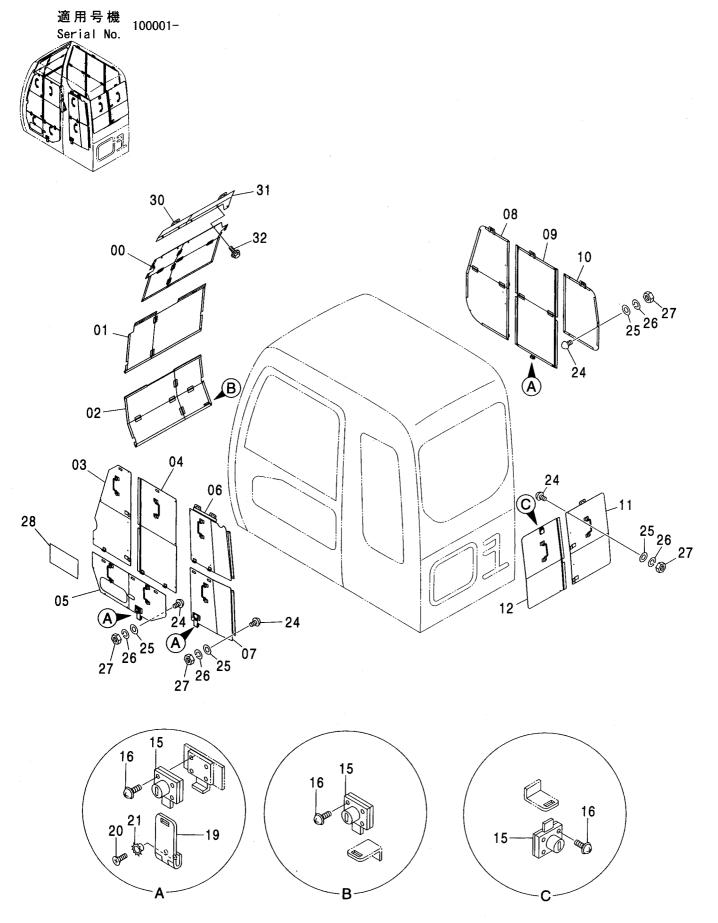

|              |
|                                         |              |
|                                         |              |
|                                         |              |
|                                         |              |
|                                         |              |
|                                         |              |
|                                         |              |
|                                         |              |
|                                         |              |
|                                         |              |
|                                         |              |
|                                         |              |

#### ウインドガード〈210, N, 240〉 WINDOW GUARD〈210, N, 240〉



## ウインドガード〈210, N, 240〉 WINDOW GUARD〈210, N, 240〉

| <del>一一</del><br>符号<br>ITEM | 部品番号<br>PART NO. | 部 品 名           | PART NAME       | 数量<br>0' TY | サービス<br>コード<br>S. C | 適用号機<br>SERIAL NO.                      | 互換性ICA | 代 替 部<br>REPLACE<br>PART<br>部品番号<br>PART NO. | 数量     |
|-----------------------------|------------------|-----------------|-----------------|-------------|---------------------|-----------------------------------------|--------|----------------------------------------------|--------|
| 00                          | 6021920          | カハ* -           | COVER           | 1           |                     |                                         | 1.5    |                                              | • • •  |
| 01                          | 7041843          | カハ゛ー;ウ