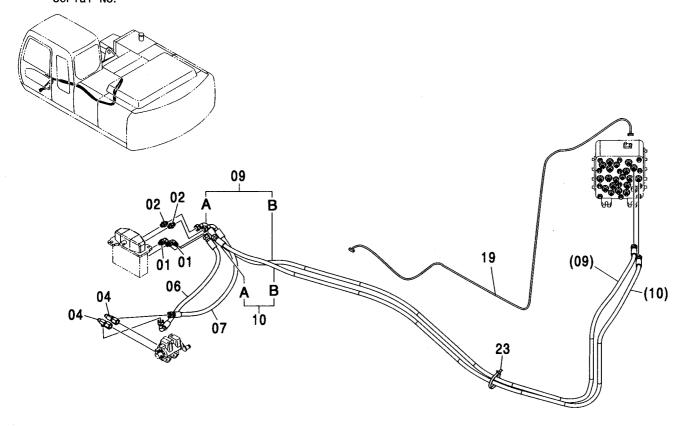

パイロット配管 (2速切換)-1 ······ 581 PILOT PIPING (FLOW RATE SELECTOR)-1

パイロット配管 (2速切換)-2 ·············· 583 PILOT PIPING (FLOW RATE SELECTOR)-2

ラインフィルタ (サウジアラビア向) ……… 586 LINE FILTER (for Saudi Arabia)

100001 ~ 104240