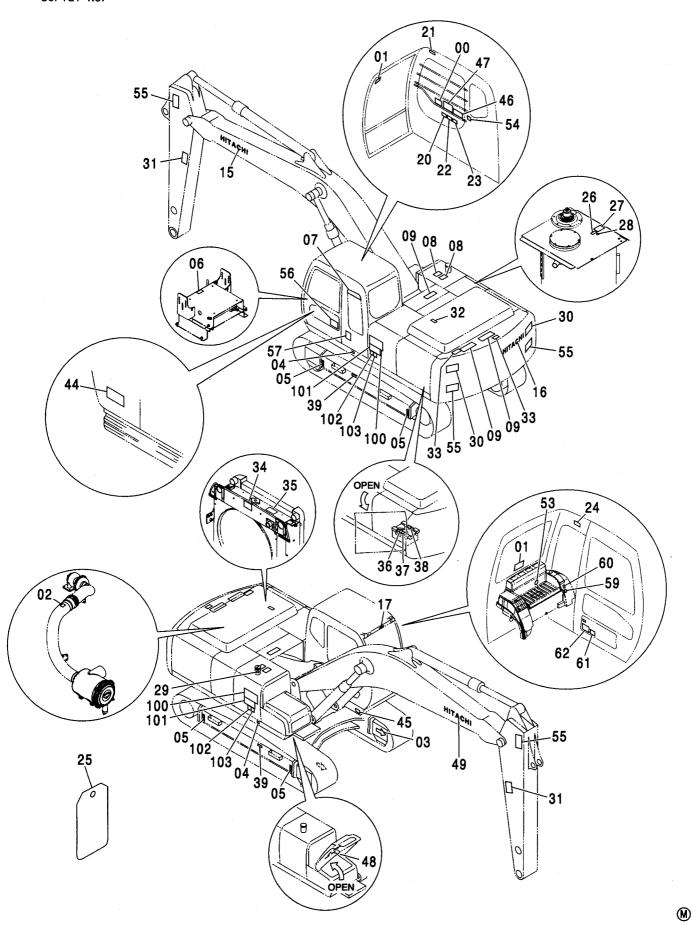

CONTROL-6868

装置名称 ページ GROUP NAME PAGE 適用号機 SERIAL NO. ロケーション LOCATION

カウンタウェイト <200,E,210> (B タイプ) <H,K> … 007 COUNTERWEIGHT <200,E,210> (B TYPE) <H,K>

上 部 旋 回 体 UPPERSTRUCTURE

フレーム <200,E,210,H,K> ...... 001 FRAME <200,E,210,H,K>

コンソールカバー [手動エンジンコントロール] <200,E,H,K> …… 149 電気部品 (A) <N,240> · · · · · · 159 CONSOLE COVER [MANUAL ENGINE CONTROL] <200,E,H,K> ELECTRIC PARTS (A) <N,240> 右カバー …………………………… 151 電気部品 (B) ...... 161 RIGHT COVER ELECTRIC PARTS (B) ラジオ (AM/FM) ······ 153 電気部品 (C) <200,210,H,K> ······· 163 RADIO (AM/FM) ELECTRIC PARTS (C) <200,210,H,K> ラジオレス用品 …………………… 155 電気部品 (C) <N,240> ······· 165 RADIO LESS PARTS ELECTRIC PARTS (C) <N,240> コントロールユニット …………………… 156 電気部品 (D) [自動エンジンコントロール] <200,210,H,K,N,240> · · · · · · 167 CONTROL UNIT ELECTRIC PARTS (D) [AUTO. ENGINE CONTROL] <200,210,H,K,N,240> 電気部品 (A) <200,E,210,H,K> ············ 157 電気部品 (D) [手動エンジンコントロール] <200,E,H,K> ・・・・・・・・ 169 ELECTRIC PARTS (A) <200,E,210,H,K> ELECTRIC PARTS (D) [MANUAL ENGINE CONTROL] <200,E,H,K>

電気部品 (E) [自動エンジンコントロール] <200,210,H,K,N,240> ・・・・・ 171
ELECTRIC PARTS (E) [AUTO. ENGINE CONTROL] <200,210,H,K,N,240>

電気部品 (E) [自動エンジンコントロール] <E> ·············· 173 ELECTRIC PARTS (E) [AUTO. ENGINE CONTROL] <E>

電気部品 (E) [手動エンジンコントロール] <200,E,H,K> ・・・・・・・・ 175 ELECTRIC PARTS (E) [MANUAL ENGINE CONTROL] <200,E,H,K>

電気部品 (F) [手動エンジンコントロール] <200,E,H,K> ・・・・・・・・ 177 ELECTRIC PARTS (F) [MANUAL ENGINE CONTROL] <200,E,H,K>

スイッチボックス[自動エンジンコントロール] <200,210,H,K,N,240>  $\cdots$  178 SWITCH BOX [AUTO. ENGINE CONTROL] <200,210,H,K,N,240>

スイッチボックス[自動エンジンコントロール] <E> …… 179 SWITCH BOX [AUTO. ENGINE CONTROL] <E>

衛星通信端末用品 ······················· 181
SATELLITE DATA COMMUNICATOR PARTS

追加前照灯 <200,210,H,K,N,240> ············ 183 FRONT HEAD LAMP <200,210,H,K,N,240>

追加前照灯 <E>························· 185 FRONT HEAD LAMP <E>

追加前照灯(4灯) <210,N,240> ············· 187 FRONT HEAD LAMP (4 LAMP) <210,N,240>

追加前照灯(2灯サンシェード下) <210,N,240> · · · · · · · · 189 FRONT HEAD LAMP (2 LAMP WITH SUNSHADE) <210,N,240>

ブームライトハーネス(モノブーム) ………… 201 追加前照灯(4灯サンシェード下) <210,N,240> · · · · 191 FRONT HEAD LAMP (4 LAMP WITH SUNSHADE) <210,N,240> BOOM LIGHT HARNESS (MONO BOOM) ブームライトハーネス (2P-ブーム) ……… 202 追加後照灯 <200,E,H,K> ······ 193 REAR HEAD LAMP <200,E,H,K> BOOM LIGHT HARNESS (2P-BOOM) 追加後照灯(1灯) <210,N,240> ······ 195 ブームライト(右)<200,E,H,K> ······ 203 REAR HEAD LAMP (1 LAMP) <210,N,240> BOOM LIGHT (R) <200,E,H,K> 追加後照灯(2灯) <210,N,240> ······ 197 ブームライト (右)[モノブーム] [ライトカバー付]<210,N,240> ········ 205 REAR HEAD LAMP (2 LAMP) <210,N,240> BOOM LIGHT (R) [MONO BOOM] [WITH LIGHT COVER] <210,N,240> 回転灯 <210,N,240> ······ 199 ブームライト (右)[2P-ブーム] [ライトカバー付]<210,N,240> ··· 207 ROTATING BEACON <210.N.240> BOOM LIGHT (R) [2P-BOOM] [WITH LIGHT COVER] <210,N,240> 追加ヒューズ <210,N,240> ····· 200 ホーン FUSE <210,N,240> **HORN** 

キャブ(ガード座付)<210,N,240> ············ 247 キャブ (2) [HG タイプ] <K> ······ 257 CAB (WITH GUARD SEAT) <210,N,240> CAB (2) [HG-Type] <K> キャブ(バンダルフック付)<210,N,240> ··· 248 キャブ (2) <210,N,240> ······ 259 CAB (WITH VANDAL HOOK) <210,N,240> CAB (2) <210,N,240> キャブ (OPG) <210,N,240> …… 249 CAB (OPG) <210,N,240> CAB (3) キャブ (1) <200,E,210,H,N,240> ······ 251 キャブ (3)[バンダルフック付] <210,N,240> ······· 263 CAB (1) <200,E,210,H,N,240> CAB (3) [WITH VANDAL HOOK] <210,N,240> キャブ (1) [HG タイプ] <K> ······ 253 キャブ (4) ………………………… 265 CAB (1) [HG-Type] <K> CAB (4) キャブ (2) <200,E,H> …………… 255 キャブ (5) <200,E,H,K> ······ 267 CAB (2) <200,E,H> CAB (5) <200,E,H,K>