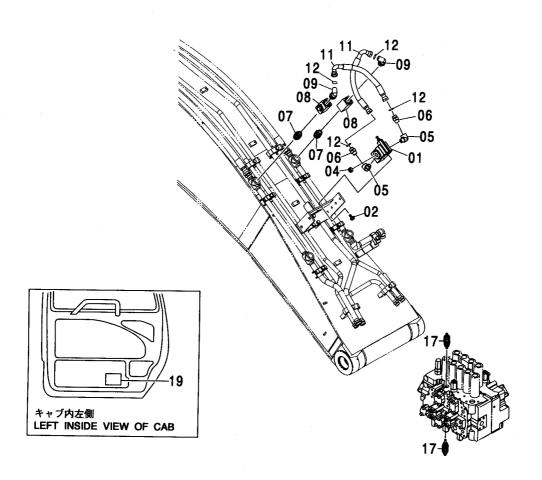

|                                |
|             |                  |                   |                       |     |                     |                    |                |                                           |                                |
|             |                  |                   |                       |     |                     |                    |                |                                           |                                |
|             |                  |                   |                       |     |                     |                    |                |                                           |                                |

HSB 共用配管(ブレーカ & クラッシャ)[モノブーム] HSB COMMON PIPING(BREAKER & CRUSHER)[MONO BOOM]





## HSB 共用配管(ブレーカ & クラッシャ)[モノブーム] HSB COMMON PIPING(BREAKER & CRUSHER)[MONO BOOM]

| 符号          | 部品番号               | 部品名                                               | PART NAME               | 数量    | サービス         | 適用号機       | 互換  | 代替 部<br>REPLACE<br>PAR | 形品<br>ABLE |
|-------------|--------------------|---------------------------------------------------|-------------------------|-------|--------------|------------|-----|------------------------|------------|
| ITEM        | PART NO.           | не нн ч                                           | LAKT WANE               | Q' TY | コード<br>S. C  | SERIAL NO. | 性   | 部品番号<br>PART NO.       | 数量<br>Q'TY |
| 01          | 4209158            | ハ゛ルフ゛;リリーフ                                        | VALVE; RELIEF           | 1     | <del> </