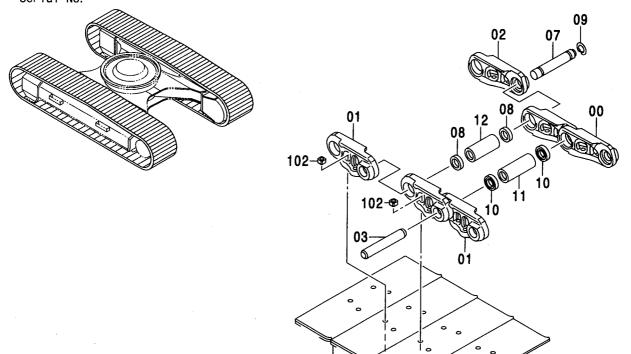

|     |
| 101        | 4297905          | ・ボルト;シュー(グローサ)      | ·BOLT;SHOE (GROUSER)    | 184         |     |                    |                                              |     |
| 102        | 4247133          | ・ナット                | -NUT                    | 184         |     |                    |                                              |     |
| 103        | 2049346          | ・シュー;グローサ (500G)    | ·SHOE; GROUSER (500G)   | 46          |     |                    |                                              |     |
|            |                  |                     |                         |             |     |                    |                                              |     |

101-

# トラックリンク (500G) <N> [EU2] TRACK-LINK (500G) <N> [EU2]

適用号機 Serial No. 100001-



103

101-

<u>|</u>101

| 符号<br>ITEM | 部品番号<br>PART NO. | 部 品 名               | PART NAME               | 数量<br>0' TY | サービス<br>コード<br>S. C | 適用号機<br>SERIAL NO. | 互換性<br>ICA | 代替 部<br>REPLACE<br>PART<br>部品番号<br>PART NO. | 数量 |
|------------|------------------|---------------------|-------------------------|-------------|---------------------|--------------------|------------|---------------------------------------------|----|
|            | 9228637          | トラツクリンク アツセン (500G) | TRACK-LINK ASS'Y (500G) | 2           |                     |                    |            |                                             |    |
| 00-12      | 9228638          | ・トラツクリンク アツセン       | ·TRACK-LINK ASS'Y       | 1           |                     |                    |            |