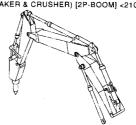

フロント配管 (3) [15型] ························· 546 FRONT PIPING (3) [TYPE 15]

メイン配管(ブレーカ&クラッシャ)<200,E,H,K> ····· 553 MAIN PIPING (BREAKER & CRUSHER) <200,E,H,K>

メイン配管(ブレーカ&クラッシャ)<210,N,240> ······ 555 MAIN PIPING (BREAKER & CRUSHER) <210,N,240>

ブーム配管(ブレーカ&クラッシャ)<200,E,H,K> …… 557 BOOM PIPING (BREAKER & CRUSHER) <200,E,H,K>

ブーム配管 (ブレーカ&クラッシャ){モノブーム]<210,N,240> ...... 559 BOOM PIPING (BREAKER & CRUSHER) [MONO BOOM] <210,N,240>

ブレーカ&クラッシャ部品 BREAKER & CRUSHER PARTS