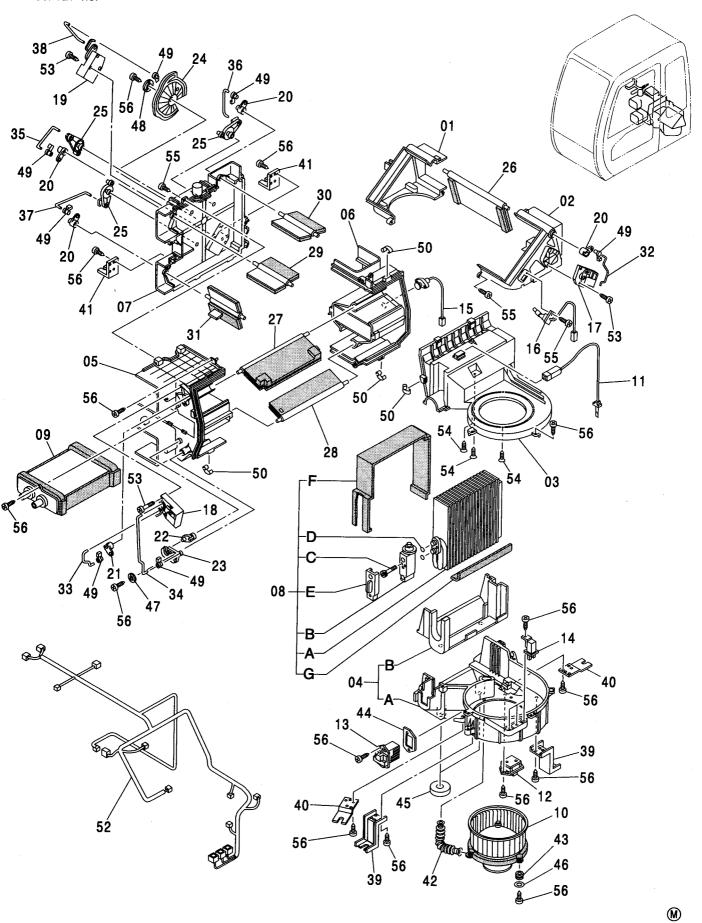

コンソールカバー [手動エンジンコントロール] <200,E,H,K> …… 149 電気部品 (A) <N,240> · · · · · · 159 CONSOLE COVER [MANUAL ENGINE CONTROL] <200,E,H,K> ELECTRIC PARTS (A) <N,240> 右カバー …………………………… 151 電気部品 (B) ...... 161 RIGHT COVER ELECTRIC PARTS (B) ラジオ (AM/FM) ······ 153 電気部品 (C) <200,210,H,K> ······· 163 RADIO (AM/FM) ELECTRIC PARTS (C) <200,210,H,K> ラジオレス用品 …………………… 155 電気部品 (C) <N,240> ······· 165 RADIO LESS PARTS ELECTRIC PARTS (C) <N,240> コントロールユニット …………………… 156 電気部品 (D) [自動エンジンコントロール] <200,210,H,K,N,240> · · · · · · 167 CONTROL UNIT ELECTRIC PARTS (D) [AUTO. ENGINE CONTROL] <200,210,H,K,N,240> 電気部品 (A) <200,E,210,H,K> ············ 157 電気部品 (D) [手動エンジンコントロール] <200,E,H,K> ・・・・・・・・ 169 ELECTRIC PARTS (A) <200,E,210,H,K> ELECTRIC PARTS (D) [MANUAL ENGINE CONTROL] <200,E,H,K>