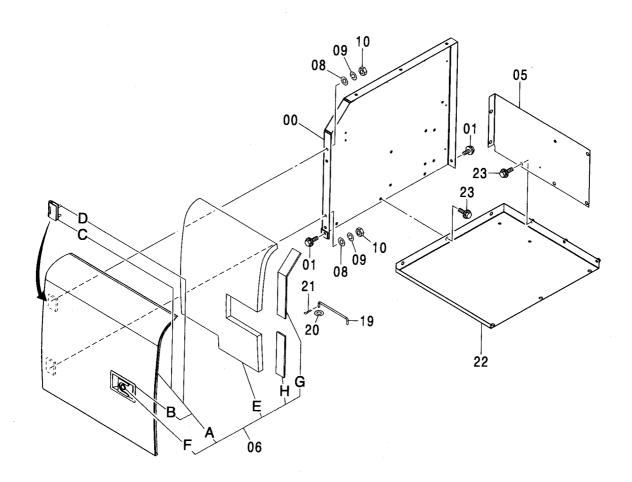

キャブ(ガード座付)<210,N,240> ············ 247 キャブ (2) [HG タイプ] <K> ······ 257 CAB (WITH GUARD SEAT) <210,N,240> CAB (2) [HG-Type] <K> キャブ(バンダルフック付)<210,N,240> ··· 248 キャブ (2) <210,N,240> ······ 259 CAB (WITH VANDAL HOOK) <210,N,240> CAB (2) <210,N,240> キャブ (OPG) <210,N,240> …… 249 CAB (OPG) <210,N,240> CAB (3) キャブ (1) <200,E,210,H,N,240> ······ 251 キャブ (3)[バンダルフック付] <210,N,240> ······· 263 CAB (1) <200,E,210,H,N,240> CAB (3) [WITH VANDAL HOOK] <210,N,240> キャブ (1) [HG タイプ] <K> ······ 253 キャブ (4) ………………………… 265 CAB (1) [HG-Type] <K> CAB (4) キャブ (2) <200,E,H> …………… 255 キャブ (5) <200,E,H,K> ······ 267 CAB (2) <200,E,H> CAB (5) <200,E,H,K>

| キャブ (5) <210,N,240> 269 CAB (5) <210,N,240>                              | キャブ(8) [OPG] <210,N,240> 279<br>CAB (8) [OPG] <210,N,240>   |
|--------------------------------------------------------------------------|-------------------------------------------------------------|
|                                                                          |                                                             |
| キャブ(6) <200,E,H> 270<br>CAB (6) <200,E,H>                                | キャブガード                                                      |
|                                                                          |                                                             |
| キャブ(6) [HG タイプ] <k> ·············· 271<br/>CAB (6) [HG-Type] <k></k></k> | キャブガード (OPG) <210,N,240> 281<br>CAB GUARD (OPG) <210,N,240> |
|                                                                          |                                                             |
| キャブ (6) <210,N,240>・・・・・・・ 273<br>CAB (6) <210,N,240>                    | ウインドガード <210,N,240> 283<br>WINDOW GUARD <210,N,240>         |
|                                                                          |                                                             |
|                                                                          |                                                             |
| キャブ (7) 275<br>CAB (7)                                                   | キャブミラー 285<br>CAB MIRROR                                    |
|                                                                          |                                                             |
|                                                                          |                                                             |