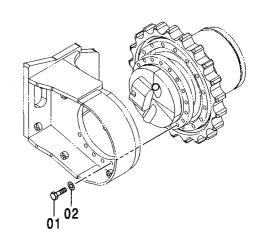

|            |                                             |    |
|                            |                                                     |                                                                           |                                                    |                         |                     |                    |            |                                             |    |
|                            |                                                     |                                                                           |                                                    |                         |                     |                    |            |                                             |    |

#### 走行装置取付部品 TRAVEL DEVICE SUPPORT





|            |                    |                           |    |                |      |             |                     |                    |            |                                            | M                       |
|------------|--------------------|---------------------------|----|----------------|------|-------------|---------------------|--------------------|------------|--------------------------------------------|-------------------------|
| 符号<br>ITEM | 部品番号<br>PART NO.   | 部。                        | 品名 | PART           | NAME | 数量<br>0' TY | サービス<br>コード<br>S. C | 適用号機<br>SERIAL NO. | 互換性<br>ICA | 代替音<br>REPLACE<br>PART<br>部品番号<br>PART NO. | 以<br>ABLE<br>数量<br>Q'TY |
| 01<br>02   | 4248607<br>4018545 | ホ <sup>*</sup> ルト<br>ワツシヤ |    | BOLT<br>WASHER |      | 28<