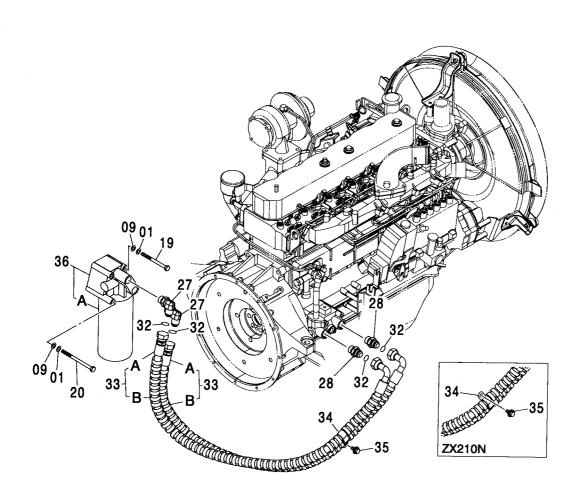

パイロット配管 (2速切換)-1 ······ 581 PILOT PIPING (FLOW RATE SELECTOR)-1

パイロット配管 (2速切換)-2 ·············· 583 PILOT PIPING (FLOW RATE SELECTOR)-2

ラインフィルタ (サウジアラビア向) ……… 586 LINE FILTER (for Saudi Arabia)

100001 ~ 104240

ラインフィルタ (サウジアラビア向) ……… 587 LINE FILTER (for Saudi Arabia)

104241 ~

パイロット配管 (J) <走行ヒート > ………… 593 PILOT PIPING (J) <TRAVEL HEAT>

走行配管(スタンダードトラック) <走行ヒート> … 595 TRAVEL PIPING (STD. TRACK) <TRAVEL HEAT>

走行配管(LCトラック) <走行ヒート> ············ 597 TRAVEL PIPING (LC TRACK) <TRAVEL HEAT>