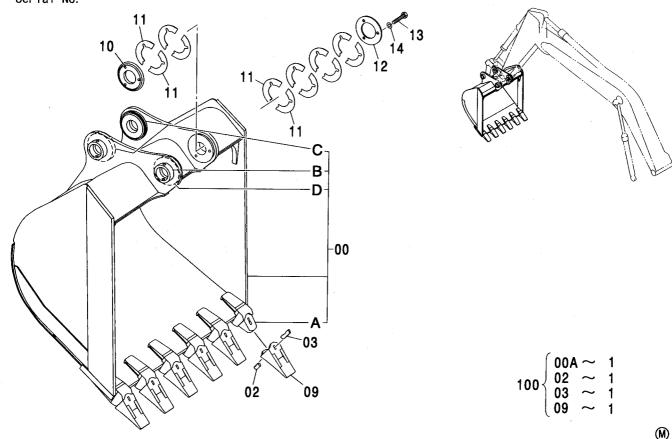

# CONTENTS

ホースラプチャーバルブ配管(ポジショニング)[ISO 仕様] [2P-ブーム]:2  $\cdots 531$ HOSE RUPTURE VALVE PIPING (POSITIONING) [ISO SPEC.] [2P-BOOM]:2

バケット 0.4 [新JIS] ······ 539 **BUCKET 0.4 [JIS 94]** 

バケット 0.5 [新JIS] ······ 540 BUCKET 0.5 [JIS 94]

ディッチクリーニングバケット 0.5 [新JIS](爪無) ·········· 541 DITCH CLEANING BUCKET 0.5 [JIS 94] (WITHOUT POINTS)

スーパーロングフロント[ 1 5 型] RIVER MAINTENANCE FRONT [15 TYPE]

ブームボトム配管(スーパーロング) ……… 533 BOOM BOTTOM PIPING (RIVER MAINTENANCE)