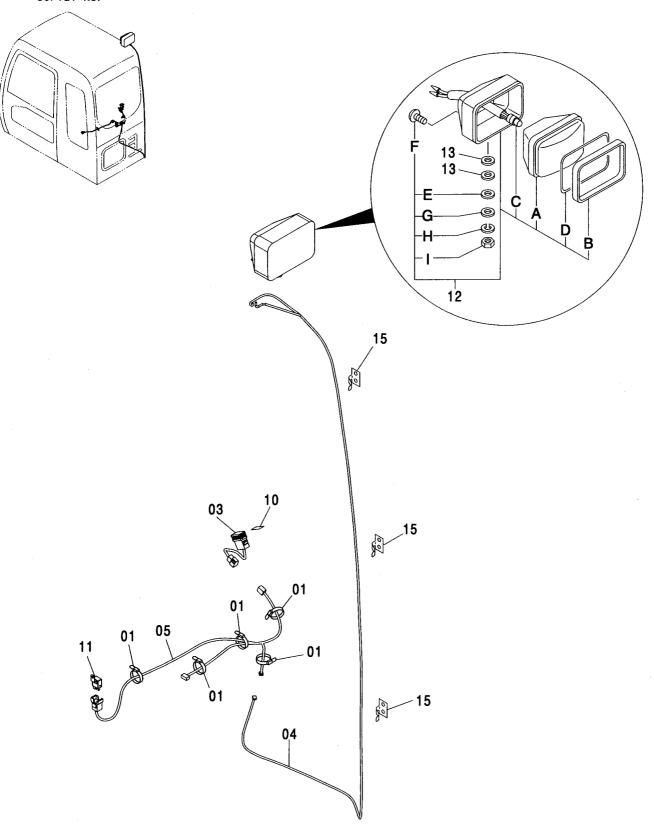

追加前照灯 <200,210,H,K,N,240> ············ 183 FRONT HEAD LAMP <200,210,H,K,N,240>

追加前照灯 <E>························· 185 FRONT HEAD LAMP <E>

追加前照灯(4灯) <210,N,240> ············· 187 FRONT HEAD LAMP (4 LAMP) <210,N,240>

追加前照灯(2灯サンシェード下) <210,N,240> · · · · · · · · 189 FRONT HEAD LAMP (2 LAMP WITH SUNSHADE) <210,N,240>

ブームライトハーネス(モノブーム) ………… 201 追加前照灯(4灯サンシェード下) <210,N,240> · · · · 191 FRONT HEAD LAMP (4 LAMP WITH SUNSHADE) <210,N,240> BOOM LIGHT HARNESS (MONO BOOM) ブームライトハーネス (2P-ブーム) ……… 202 追加後照灯 <200,E,H,K> ······ 193 REAR HEAD LAMP <200,E,H,K> BOOM LIGHT HARNESS (2P-BOOM) 追加後照灯(1灯) <210,N,240> ······ 195 ブームライト(右)<200,E,H,K> ······ 203 REAR HEAD LAMP (1 LAMP) <210,N,240> BOOM LIGHT (R) <200,E,H,K> 追加後照灯(2灯) <210,N,240> ······ 197 ブームライト (右)[モノブーム] [ライトカバー付]<210,N,240> ········ 205 REAR HEAD LAMP (2 LAMP) <210,N,240> BOOM LIGHT (R) [MONO BOOM] [WITH LIGHT COVER] <210,N,240> 回転灯 <210,N,240> ······ 199 ブームライト (右)[2P-ブーム] [ライトカバー付]<210,N,240> ··· 207 ROTATING BEACON <210.N.240> BOOM LIGHT (R) [2P-BOOM] [WITH LIGHT COVER] <210,N,240> 追加ヒューズ <210,N,240> ····· 200 ホーン FUSE <210,N,240> **HORN** 