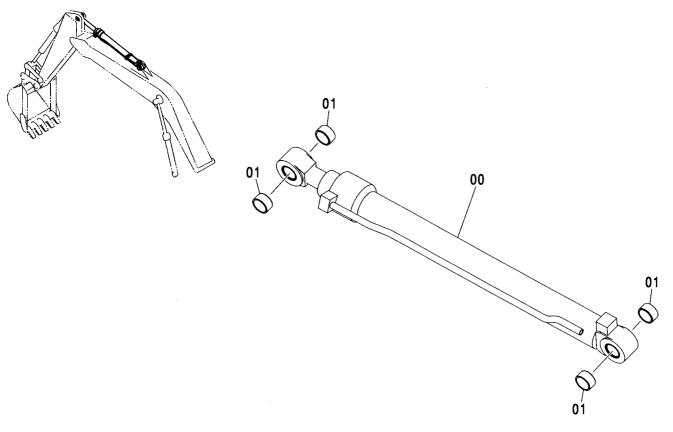

# **CONTENTS**

H ARM 2.91M

H アーム 2.91M …………433

フロントアタッチメント( モノブーム) FRONT-END ATTACHMENTS (MONO BOOM)

K アーム 2.91M ……… 435 K ARM 2.91M

ブーム <210,H,N,240> ······ 425

リンクA <200,E,210,H,N,240> …… 437 LINK A <200,E,210,H,N,240>