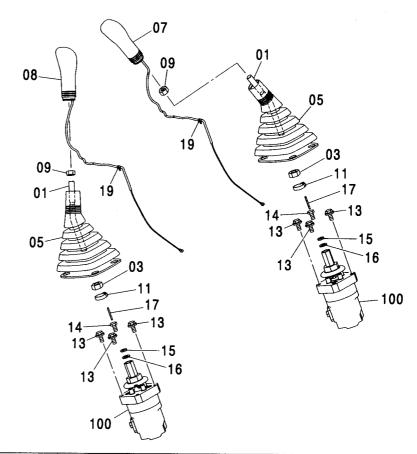

|                  |            |                     |                    |                |                                 |       |
|            |                  |                       |                  |            |                     |                    |                |                                 |       |
|            |                  |                       |                  |            |                     |                    |                |                                 |       |
|            |                  |                       |                  |            |                     |                    |                |                                 |       |

## 操作レバー(フロント, 旋回) CONTROL LEVER(FRONT, SWING)

適用号機 Serial No. 100001-





| 符号<br>ITEM | 部品番号<br>PART NO. | 部 品 名                  | PART NAME               | 数量<br>Q' TY | サービス<br>コード<br>S. C | 適用号機<br>SERIAL NO. | 互換性 ICA | 代替<br>REPLACE<br>PAR<br>部品番号<br>PART NO. | 数量 |
|------------|------------------|------------------------|-------------------------|-------------|---------------------|--------------------|---------|------------------------------------------|----|
| 01         | 4445322          | レバー                    | LEVER                   | 2           |                     |                    | 1.0.    |                                          |    |
| 03         | J950014          | ナット                    | NUT                     | 2           |                     |                    |         |                                          |