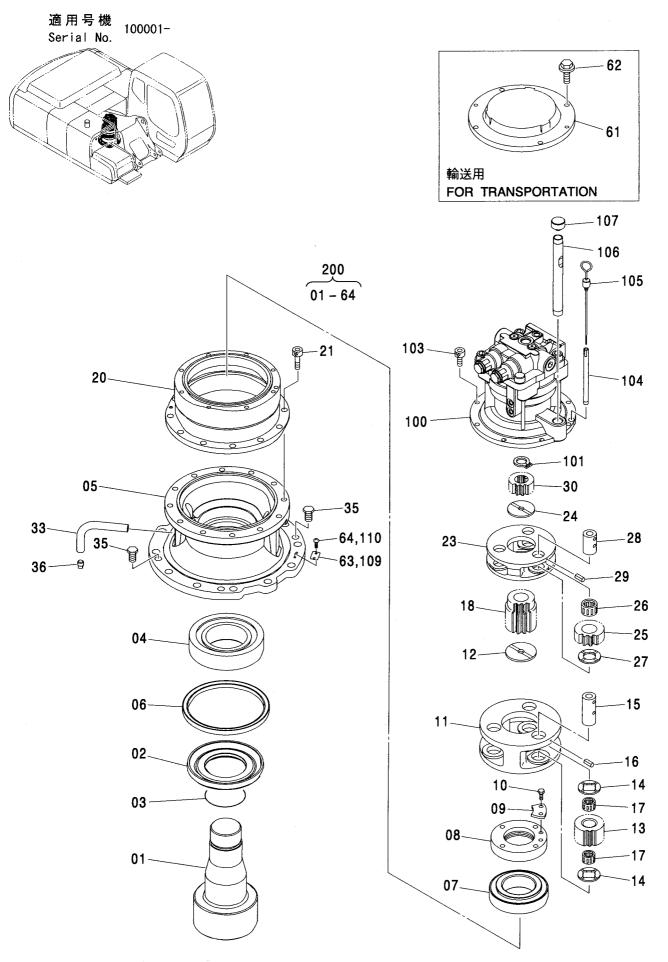

CONTROL-6868

装置名称 ページ GROUP NAME PAGE 適用号機 SERIAL NO. ロケーション LOCATION

カウンタウェイト <200,E,210> (B タイプ) <H,K> … 007 COUNTERWEIGHT <200,E,210> (B TYPE) <H,K>

上 部 旋 回 体 UPPERSTRUCTURE

フレーム <200,E,210,H,K> ...... 001 FRAME <200,E,210,H,K>

ブームフートピン ……………………… 005 BOOM FOOT PIN

センタージョイント部品(上部旋回体) …… 006 CENTER JOINT PARTS (UPPERSTRUCTURE)

カウンタウェイト(鋳物) <N>…………… 009 COUNTERWEIGHT (IRON CASTING) <N>

カウンタウェイト <N,240> ……………… 010 COUNTERWEIGHT <N,240>