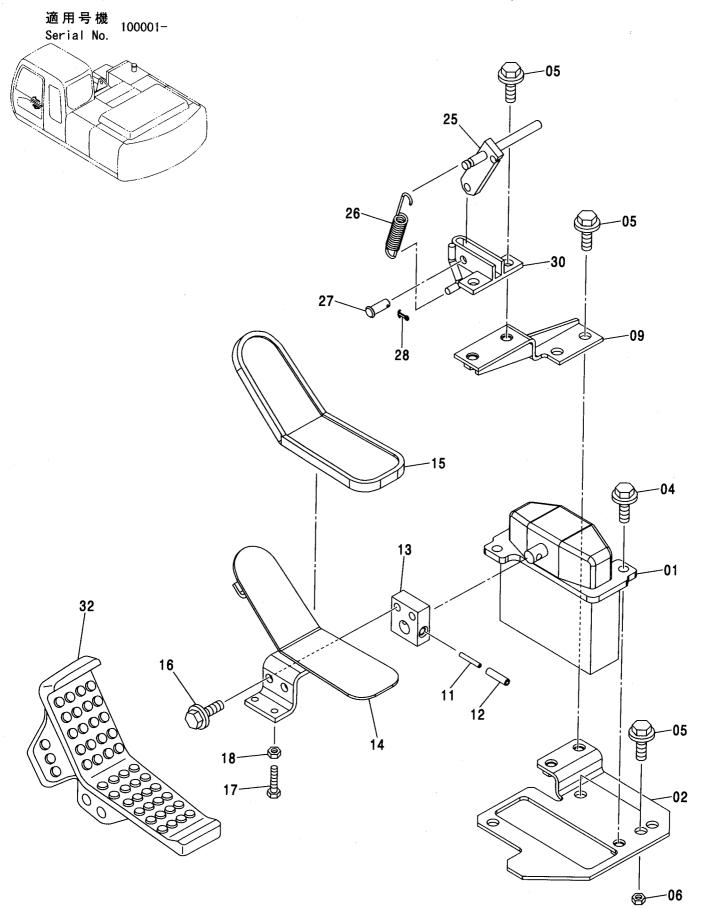

操作ペダル (2P-ブーム) <210,N,240> ······· 509 CONTROL PEDAL (2P-BOOM) <210,N,240>

操作ペダル (2P-ブーム) <210,H,240> …… 511 CONTROL PEDAL (2P-BOOM) <210,H,240>

D03/01 ~

パイロット配管 (2P-ブーム) <210,N,240> …… 513 PILOT PIPING (2P-BOOM) <210,N,240>