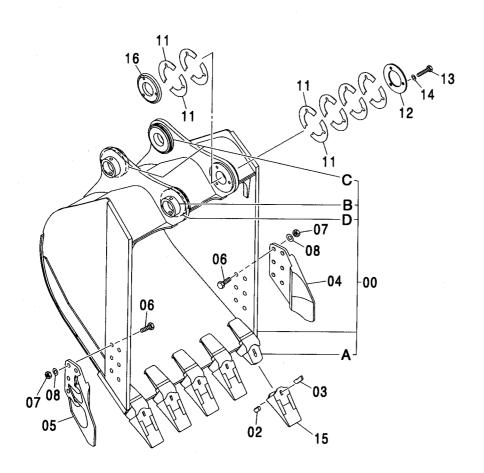

- 2. パーツカタログの見方
- 部 品 名:部品の名称です。組立品を構成する部 品は、部品名の前に「・」印を付けて 記載しています。
- 数 量:「1台分の個数」を示します。組立品 を構成する部品は、「1組分の個数」を 示します。
- 記号の説明:サービスコード欄および互換性に記載 している各記号の意味は、次の通りで す。
  - W: 現地加工作業が必要ですので、当社にご用命 ください。
  - H: 精密部品です。修理は当社にご用命ください。
  - D: 単品では交換できませんので、組部品で交換 してください。
  - K: サービスパーツキットに含まれています。
  - R: 調整用シムなどのように使用する数量が号機 毎に異なる事を示します。
  - S: 修理, サービス用として供給する部品です。
  - Z: エンジン関連部品です。
  - OP: オプショナル部品であることを示します。標準機には付いておらず、特別注文により販売する部品です。
  - OS: オーバーサイズ部品を示します。
  - US: アンダーサイズ部品を示します。

(OS, US はスタンダードサイズ部品の 次の行に、続けて記載しています。)

#: このパーツカタログから、その部品の含まれている装置のリストのページに新しく記載した部品であることを示します。

- Y: 無条件で互換性があります。
- I: その部品の代りに使用できる部品の部品番号と数量を、代替部品欄に示します。ただし、 代替部品欄に示す部品の代りに、その部品を 使用することはできません。
- T: 組み合わせで互換性があります。
- P: その部品は使用禁止になっています。代替部 品欄に示す部品を使用してください。
- 適 用 号 機: 号機は、製品識別番号の下6桁の数字 をいいます。
  - D: 変更切換時期を年月で表わします。

(例; D03/09-・・・2003年9月 以降この部品を使用。)

- H: 機器の製造番号を表わします。
- F: フロントアタッチメントの製造番号を表わします。
- 代 替 部 品: 互換性欄の記号に対応して、代替に使 用する部品の部品番号と1台分の数量 を示します。
  - 《注記》: 部品をご注文の際、互換性欄に Y, I, Pと記載されている場合、自動的 に代替部品欄に示されている部品が供 給されることがあります。

#### SYMBOLS USED IN THIS BOOK:

The symbols shown in the service code and interchangeability columns are used to indicate the following information.

- W: Requires additional processing at the job site. Ask your nearest Hitachi dealer.
- H: Indicate a precise part. Ask your nearest Hitachi dealer for its repair.
- D: Impossible to replace as a single part.
  Replace the part in an assembly unit.
- K: Contained in the service part kit.
- R: Indicate that the quantity of the part like shims differs depending on the machine serial No.
- S: To be supplied as repair or service parts.
- Z: Engine related parts.
- OP: Optional parts not equipped on the standard specification model. To be supplied upon receiving a special order.
- OS: Over-sized parts
- US: Undersized parts
  (Part with mark "OS, or US" is described in the next column under the standard size part column.)
- #: Indicates newly added parts to the equipment or component.
- Y: Interchangeable part without any constraint.

- I: Used to indicate the part No. and quantity of the part to be used for the part concerned in the replacement part column. However, the part concerned is not used for the part shown with mark I.
- Becomes interchangeable when combined.
- P: Indicate the part prohibited to use. Use the part shown in the replacement part column.

SERIAL No.: The serial number corresponds to the last six-digit figure of the PIN (Product Identification Number) on the name-plate.

- D: Represents the date of modification.
  (Example: D03/09: New modification part has been applied to the products manufactured in and after Sept 2003.)
- H: Indicates the component manufacturing No.
- F: Indicates the front attachment manufacturing No

#### REPLACEABLE PART:

Indicates the part No. and quantity per machine of the replacement part.

NOTE: When the part with mark Y, I, or P shown in the interchangeability column is ordered, the part shown in the replacement part column may be automatically supplied instead of the ordered part.