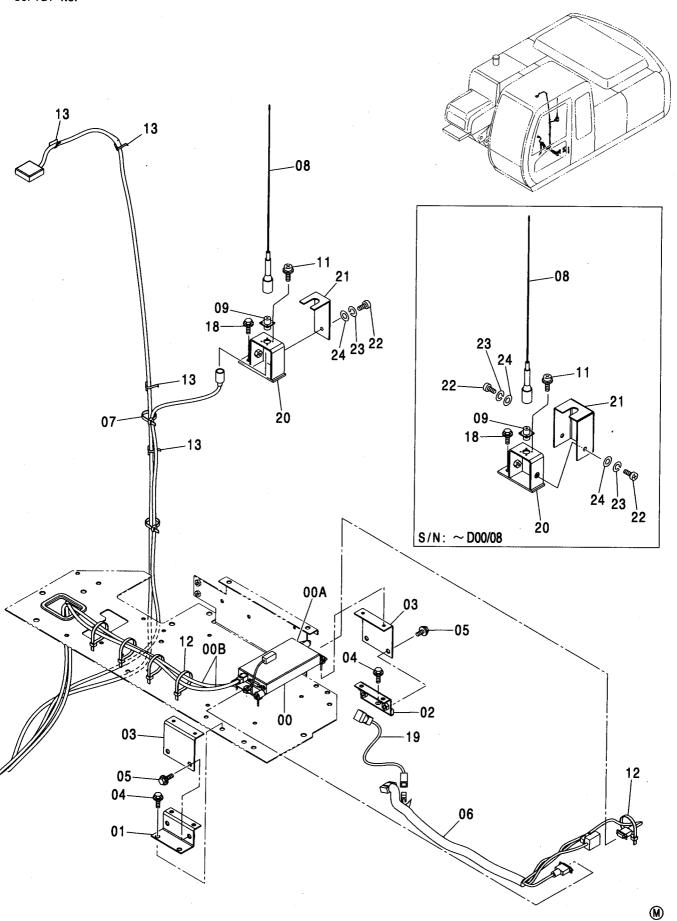

スイッチボックス[自動エンジンコントロール] <200,210,H,K,N,240>  $\cdots$  178 SWITCH BOX [AUTO. ENGINE CONTROL] <200,210,H,K,N,240>

スイッチボックス[自動エンジンコントロール] <E> …… 179 SWITCH BOX [AUTO. ENGINE CONTROL] <E>

衛星通信端末用品 ······················· 181
SATELLITE DATA COMMUNICATOR PARTS