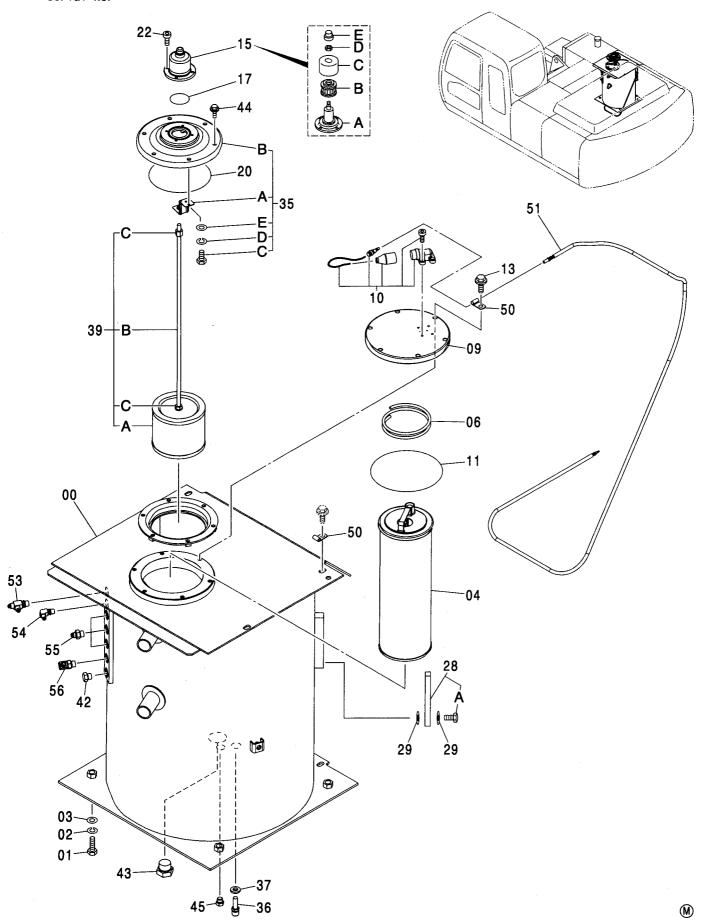

パイロット配管 (2速切換)-1 ······ 581 PILOT PIPING (FLOW RATE SELECTOR)-1

パイロット配管 (2速切換)-2 ·············· 583 PILOT PIPING (FLOW RATE SELECTOR)-2

ラインフィルタ (サウジアラビア向) ……… 586 LINE FILTER (for Saudi Arabia)

100001 ~ 104240

ラインフィルタ (サウジアラビア向) ……… 587 LINE FILTER (for Saudi Arabia)

104241 ~

パイロット配管 (J) <走行ヒート > ………… 593 PILOT PIPING (J) <TRAVEL HEAT>

走行配管(スタンダードトラック) <走行ヒート> … 595 TRAVEL PIPING (STD. TRACK) <TRAVEL HEAT>

走行配管(LCトラック) <走行ヒート> ············ 597 TRAVEL PIPING (LC TRACK) <TRAVEL HEAT>