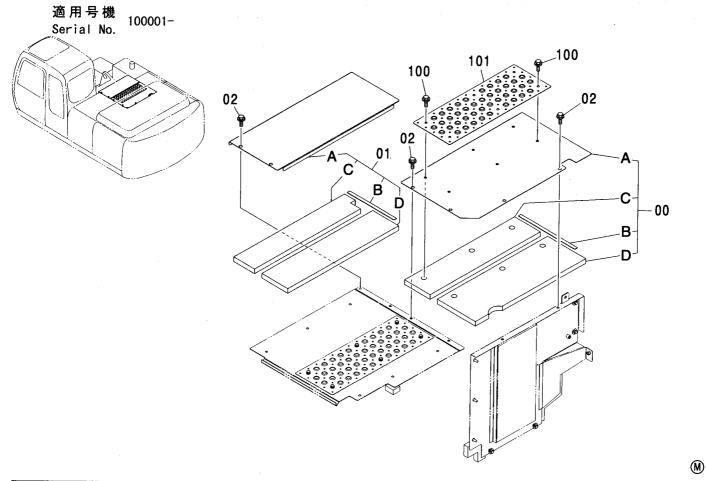

CONTROL-6868

装置名称 ページ GROUP NAME PAGE 適用号機 SERIAL NO. ロケーション LOCATION

カウンタウェイト <200,E,210> (B タイプ) <H,K> … 007 COUNTERWEIGHT <200,E,210> (B TYPE) <H,K>

上 部 旋 回 体 UPPERSTRUCTURE

フレーム <200,E,210,H,K> ...... 001 FRAME <200,E,210,H,K>