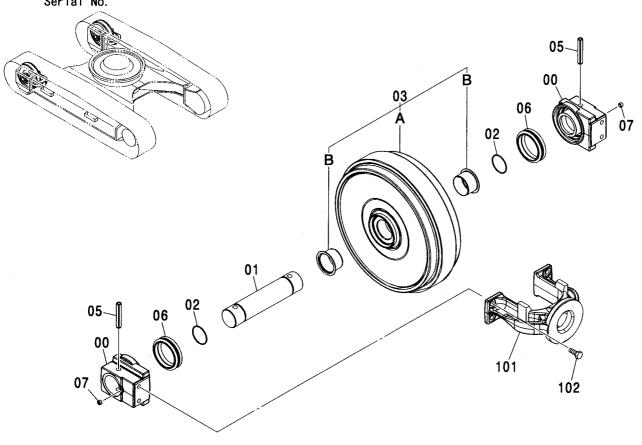

| 1026777          | ヨーク         | YOKE         | 2           |                     |                    |            |                                             |    |
| 102        | J901635          | <b>ボルト</b>  | BOLT         | 8           |                     |                    |            |                                             |    |
|            |                  |             |              |             |                     |                    |            |                                             |    |
|            |                  |             |              |             |                     | ·                  |            |                                             |    |

# フロントアイドラ [EU2, EU4] FRONT IDLER [EU2, EU4]

適用号機 Serial No. 100001-



| 符号<br>ITEM | 部品番号<br>PART NO. | 部 品 名       | PART NAME    | 数量<br>0' TY | サービス<br>コード<br>S. C | 適用号機<br>SERIAL NO. | 互<br>換<br>性<br>i | 代替部品<br>REPLACEABLE<br>PART<br>部品番号数量<br>PART NO. Q'TY |
|------------|------------------|-------------|--------------|-------------|---------------------|--------------------|------------------|--------------------------------------------------------|
| 00-07      | 9231300          | アイト・ラー アッセン | IDLER ASS' Y | 2           |                     |                    |                  |                                                        |
| 00         | 4609689          | ・ペアリング      | -BRG.        | 2           |                     |                    |                  |                                                        |
| 01         |