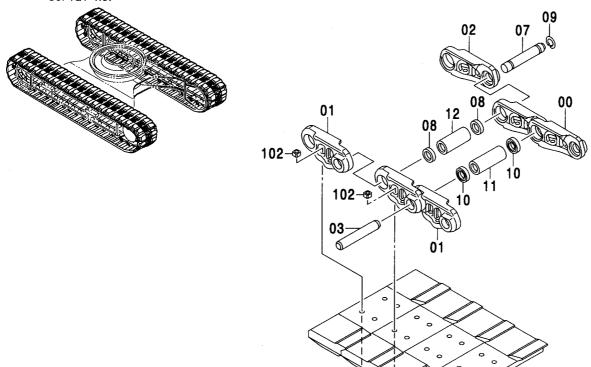

CONTROL-6868

装置名称 ページ GROUP NAME PAGE 適用号機 SERIAL NO. ロケーション LOCATION

カウンタウェイト <200,E,210> (B タイプ) <H,K> … 007 COUNTERWEIGHT <200,E,210> (B TYPE) <H,K>

上 部 旋 回 体 UPPERSTRUCTURE

フレーム <200,E,210,H,K> ...... 001 FRAME <200,E,210,H,K>

トラックフレーム(スタンダードトラック)<H,K> … 358 トラックガード (強化型 X 4) <H,N> ············ 364 TRACK FRAME (STD. TRACK) <H,K> TRACK GUARD (HEAVY DUTY TYPE X 4) <H,N> トラックフレーム(LC トラック)<200,E,210>…… 359 トラックガード (強化型 X 2) ………… 365 TRACK FRAME (LC TRACK) <200,E,210> TRACK GUARD (HEAVY DUTY TYPE X 2) トラックフレーム(LC トラック)<H,K> …… 360 フルトラックガード(スタンダードトラック) …… 366 TRACK FRAME (LC TRACK) <H,K> FULL-LENGTH TRACK GUARD (STD. TRACK) トラックフレーム <N> ………………… 361 フルトラックガードキット (スタンダードトラック) 367 TRACK FRAME <N> FULL-LENGTH TRACK GUARD KIT (STD. TRACK) トラックフレーム <240> ……………… 362 フルトラックガード (LC トラック) ······ 368 TRACK FRAME <240> FULL-LENGTH TRACK GUARD (LC TRACK) トラックガード <200,E,210,K,N> …… 363 フルトラックガードキット (LC トラック)…… 369 TRACK GUARD <200,E,210,K,N> FULL-LENGTH TRACK GUARD KIT (LC TRACK)