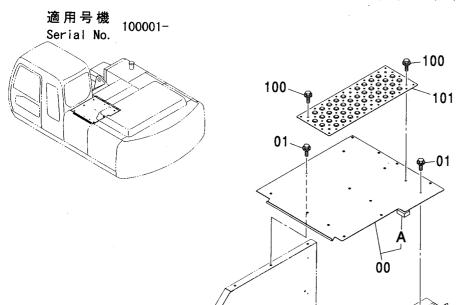

キャブ(ガード座付)<210,N,240> ············ 247 キャブ (2) [HG タイプ] <K> ······ 257 CAB (WITH GUARD SEAT) <210,N,240> CAB (2) [HG-Type] <K> キャブ(バンダルフック付)<210,N,240> ··· 248 キャブ (2) <210,N,240> ······ 259 CAB (WITH VANDAL HOOK) <210,N,240> CAB (2) <210,N,240> キャブ (OPG) <210,N,240> …… 249 CAB (OPG) <210,N,240> CAB (3) キャブ (1) <200,E,210,H,N,240> ······ 251 キャブ (3)[バンダルフック付] <210,N,240> ······· 263 CAB (1) <200,E,210,H,N,240> CAB (3) [WITH VANDAL HOOK] <210,N,240> キャブ (1) [HG タイプ] <K> ······ 253 キャブ (4) ………………………… 265 CAB (1) [HG-Type] <K> CAB (4) キャブ (2) <200,E,H> …………… 255 キャブ (5) <200,E,H,K> ······ 267 CAB (2) <200,E,H> CAB (5) <200,E,H,K>

| キャブ (5) <210,N,240> 269 CAB (5) <210,N,240>                              | キャブ(8) [OPG] <210,N,240> 279<br>CAB (8) [OPG] <210,N,240>   |
|--------------------------------------------------------------------------|-------------------------------------------------------------|
|                                                                          |                                                             |
| キャブ(6) <200,E,H> 270<br>CAB (6) <200,E,H>                                | キャブガード                                                      |
|                                                                          |                                                             |
| キャブ(6) [HG タイプ] <k> ·············· 271<br/>CAB (6) [HG-Type] <k></k></k> | キャブガード (OPG) <210,N,240> 281<br>CAB GUARD (OPG) <210,N,240> |
|                                                                          |                                                             |
| キャブ (6) <210,N,240>・・・・・・・ 273<br>CAB (6) <210,N,240>                    | ウインドガード <210,N,240> 283<br>WINDOW GUARD <210,N,240>         |
|                                                                          |                                                             |
|                                                                          |                                                             |
| キャブ (7) 275<br>CAB (7)                                                   | キャブミラー 285<br>CAB MIRROR                                    |
|                                                                          |                                                             |
|                                                                          |                                                             |