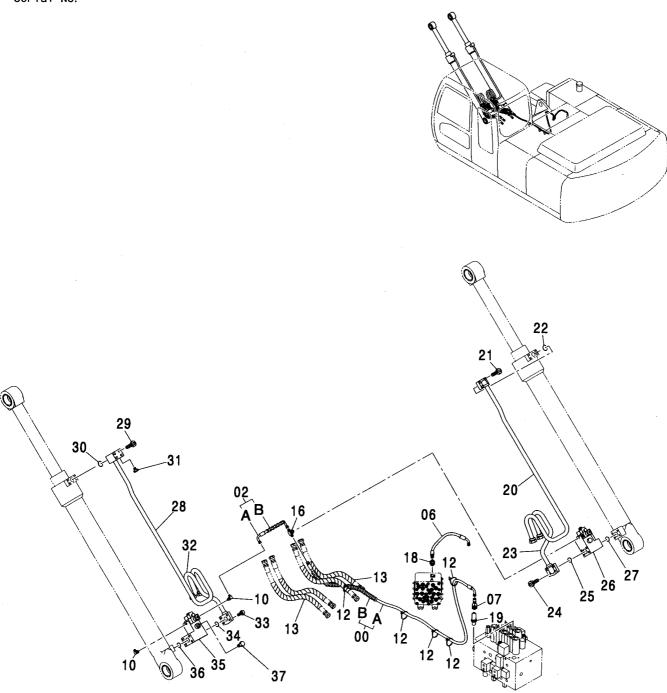

# **CONTENTS**

H ARM 2.91M

H アーム 2.91M …………433

フロントアタッチメント( モノブーム) FRONT-END ATTACHMENTS (MONO BOOM)

K アーム 2.91M ……… 435 K ARM 2.91M

ブーム <210,H,N,240> ······ 425

リンクA <200,E,210,H,N,240> …… 437 LINK A <200,E,210,H,N,240>

アーム 2.22M <200,E,H,K> ······ 429 ARM 2.22M <200,E,H,K>

K BOOM

ポジショニングシリンダ (2P-ブーム) <210,N,240> … 506 POSITIONING CYLINDER (2P-BOOM) <210,N,240>

給脂配管 (2P-ブーム) <210,N,240> ·········· 507 LUBRICATE PIPING (2P-BOOM) <210,N,240>