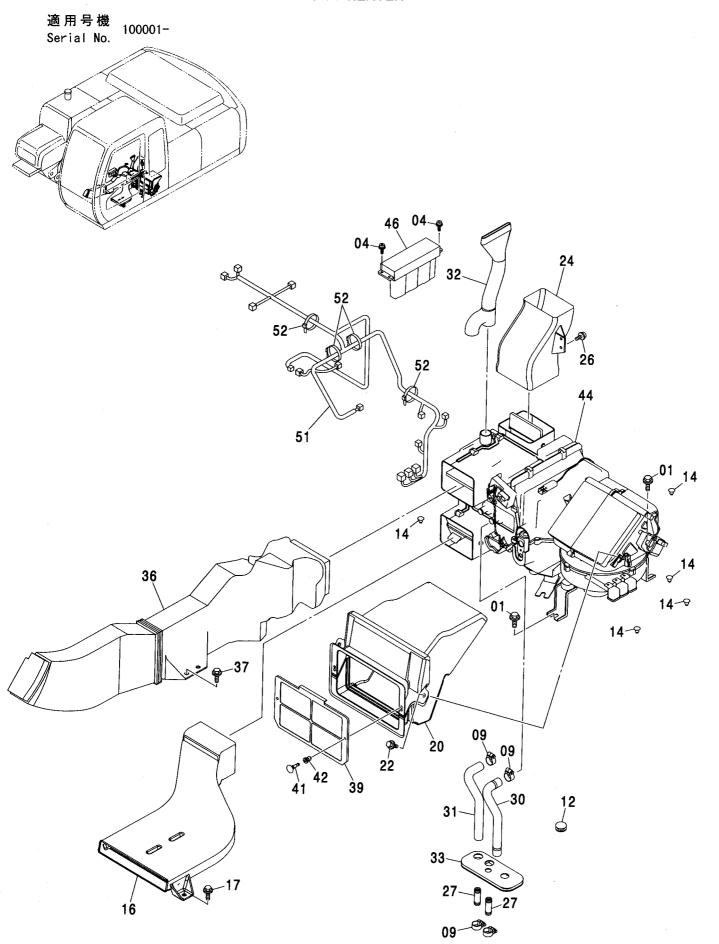

コンソールカバー [手動エンジンコントロール] <200,E,H,K> …… 149 電気部品 (A) <N,240> · · · · · · 159 CONSOLE COVER [MANUAL ENGINE CONTROL] <200,E,H,K> ELECTRIC PARTS (A) <N,240> 右カバー …………………………… 151 電気部品 (B) ...... 161 RIGHT COVER ELECTRIC PARTS (B) ラジオ (AM/FM) ······ 153 電気部品 (C) <200,210,H,K> ······· 163 RADIO (AM/FM) ELECTRIC PARTS (C) <200,210,H,K> ラジオレス用品 …………………… 155 電気部品 (C) <N,240> ······· 165 RADIO LESS PARTS ELECTRIC PARTS (C) <N,240> コントロールユニット …………………… 156 電気部品 (D) [自動エンジンコントロール] <200,210,H,K,N,240> · · · · · · 167 CONTROL UNIT ELECTRIC PARTS (D) [AUTO. ENGINE CONTROL] <200,210,H,K,N,240> 電気部品 (A) <200,E,210,H,K> ············ 157 電気部品 (D) [手動エンジンコントロール] <200,E,H,K> ・・・・・・・・ 169 ELECTRIC PARTS (A) <200,E,210,H,K> ELECTRIC PARTS (D) [MANUAL ENGINE CONTROL] <200,E,H,K>