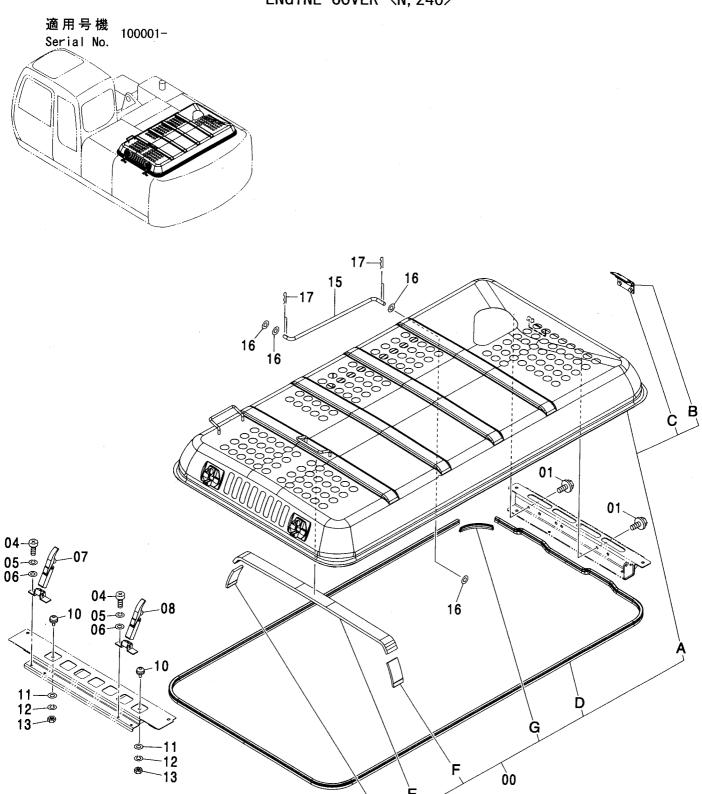

|                         |            |
|      |          |                 |                      |       |         |            |           |                         |            |
|      |          |                 |                      |       |         |            |           | ļ                       |            |
|      |          |                 |                      |       |         |            |           | Ì                       |            |
|      |          |                 |                      |       |         |            |           | 1                       |            |
|      |          |                 |                      |       |         |            |           | İ                       |            |

#### エンジンカバー〈N, 240〉 ENGINE COVER〈N, 240〉



#### エンジンカバー <N, 240> ENGINE COVER <N, 240>

| 符号<br>ITEM | 部品番号<br>PART NO. | 部 品 名           | PART NAME           | 数量<br>Q' TY | サービス<br>コード<br>S. C |         | 互換性<br>ICA | 代替 部<br>REPLACE<br>PART<br>部品番号<br>PART NO. | 数量 |
|------------|------------------|-----------------|---------------------|-------------|---------------------|---------|------------|---------------------------------------------|----|
| 00A-G      | 8087628          | カハ・ー;エンシ・ン アッセン | COVER; COVER ASS' Y | 1           |                     |         |            |                                             |    |
| A00        | 8087629          | ・カバー;エンシ゛ン      | · COVER; ENGINE     | 1           |                     |         |            |                                             |    |
| 00B        | 30