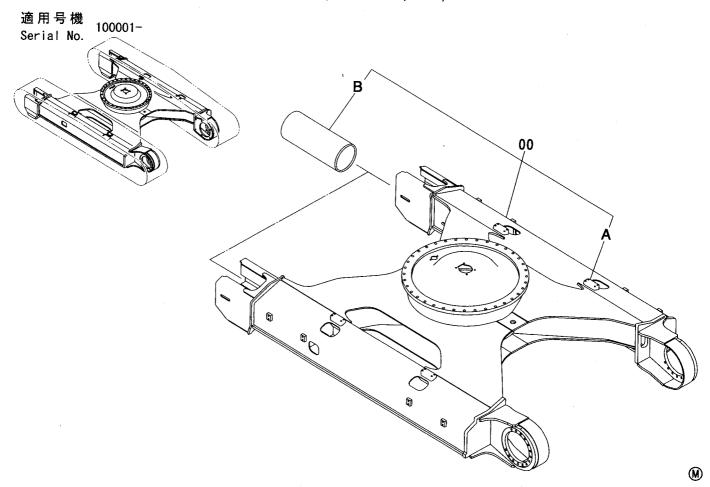

|                                          |             |                     |                    |            |                                              |    |
|                         |                                          |                                           |                                          |             |                     |                    |            |                                              |    |
|                         |                                          |                                           |                                          |             |                     |                    |            |                                              |    |

P1G6-1-7

# トラックフレーム(LC トラック)〈H, K〉 TRACK FRAME(LC TRACK)〈H, K〉



| 符号<br>ITEM       | 部品番号<br>PART NO.   | 部 品 名                                    | PART NAME                            | 数量<br>Q'TY  | コード | 適用号機<br>SERIAL NO. | 互換性<br>ICA | 代替 部<br>REPLACE<br>PART<br>部品番号<br>PART NO. | 形 品<br>ABLE<br>数量<br>Q'TY |
|------------------|--------------------|------------------------------------------|--------------------------------------|-------------|-----|--------------------|------------|---------------------------------------------|---------------------------|
| 00<br>00A<br>00B | 3087108<br>4412680 | フレーム: トラツク<br>・プ・ラケット<br>・カ・イト・: スフ・リンク・ | FRAME; TRACK •BRACKET •GUIDE; SPRING | 1<br>4<br>2 | W   |                    |            |                                             |                           |
|                  |                    |