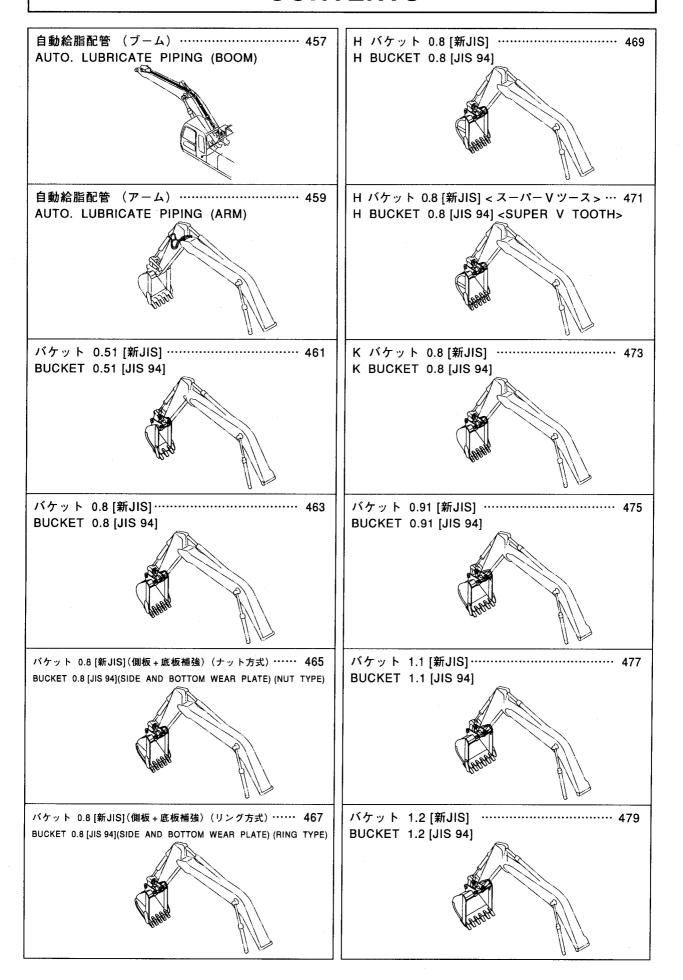

60 フルトラックガード(スタンダードトラック) …… 366 TRACK FRAME (LC TRACK) <H,K> FULL-LENGTH TRACK GUARD (STD. TRACK) トラックフレーム <N> ………………… 361 フルトラックガードキット (スタンダードトラック) 367 TRACK FRAME <N> FULL-LENGTH TRACK GUARD KIT (STD. TRACK) トラックフレーム <240> ……………… 362 フルトラックガード (LC トラック) ······ 368 TRACK FRAME <240> FULL-LENGTH TRACK GUARD (LC TRACK) トラックガード <200,E,210,K,N> …… 363 フルトラックガードキット (LC トラック)…… 369 TRACK GUARD <200,E,210,K,N> FULL-LENGTH TRACK GUARD KIT (LC TRACK)

## 目 CONTENTS





## 目 CONTENTS



# **CONTENTS**

H ARM 2.91M





H アーム 2.91M …………433

フロントアタッチメント( モノブーム) FRONT-END ATTACHMENTS (MONO BOOM)



K アーム 2.91M ……… 435 K ARM 2.91M



ブーム <210,H,N,240> ······ 425

リンクA <200,E,210,H,N,240> …… 437 LINK A <200,E,210,H,N,240>













アーム 2.22M <200,E,H,K> ······ 429 ARM 2.22M <200,E,H,K>

K BOOM











ポジショニングシリンダ (2P-ブーム) <210,N,240> … 506 POSITIONING CYLINDER (2P-BOOM) <210,N,240>



給脂配管 (2P-ブーム) <210,N,240> ·········· 507 LUBRICATE PIPING (2P-BOOM) <210,N,240>



操作ペダル (2P-ブーム) <210,N,240> ······· 509 CONTROL PEDAL (2P-BOOM) <210,N,240>





操作ペダル (2P-ブーム) <210,H,240> …… 511 CONTROL PEDAL (2P-BOOM) <210,H,240>

D03/01 ~



パイロット配管 (2P-ブーム) <210,N,240> …… 513 PILOT PIPING (2P-BOOM) <210,N,240>



パイロット配管 (2P-ブーム/PTO) <210,N,240> ······ 515 PILOT PIPING (2P-BOOM/PTO) <210,N,240>



メイン配管 (2P-ブーム) <210,N,240> ······· 517 MAIN PIPING (2P-BOOM) <210,N,240>



ホースラプチャーバルブ配管 (2P-ブーム): 1 [ISO 仕様] …… 519 HOSE RUPTURE VALVE PIPING (2P-BOOM): 1 [ISO SPEC.]





ホースラブチャーバルブ配管 (2P-ブーム): 3 [ISO 仕様] …… 523 HOSE RUPTURE VALVE PIPING (2P-BOOM): 3 [ISO SPEC.]



ホースラブチャーバルブ配管 (アーム)[ISO 仕様] [2P-ブ