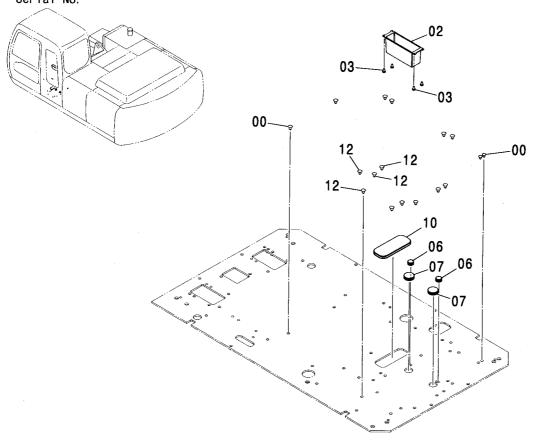

| ****               |            |                                             |    |
| 25         | 0003929          | マツト; フロア            | MAT;FLOOR                               | 1           |                     |                    |            |                                             |    |
| 27         | 4448601          | フロアカーへ゜ット           | FLOOR-CARPET                            | 1           |                     |                    |            |                                             |    |
|            |                  |                     |                                         |             |                     |                    |            |                                             |    |

M

#### フロアパーツ(ヒータレス) FLOOR PARTS(HEATER LESS)



|            |                  |                 |                 |             |                     |                                         |            |                                             | _  |
|------------|------------------|-----------------|-----------------|-------------|---------------------|-----------------------------------------|------------|---------------------------------------------|----|
| 符号<br>ITEM | 部品番号<br>PART NO. | 部品名             | PART NAME       | 数量<br>0' TY | サービス<br>コード<br>S. C | 適用号機<br>SERIAL NO.                      | 互換性<br>ICA | 代替 部<br>REPLACE<br>PART<br>部品番号<br>PART NO. | 数量 |
| 00         | 4280359          | クリツフ゜           | CLIP            | 13          |                     |                                         | 1          |