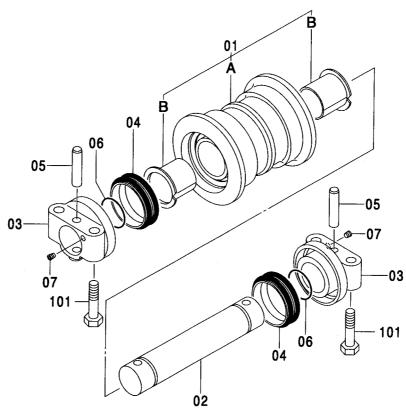

|     |                    |                               |                                                  |
| 07         | 4609645          | - プ ラグ      | •PLUG                | 2           |     |                    |                               |                                                  |
| 101        | 4331851          | <b>ቱ</b> *  | BOLT                 | 56          |     |                    |                               |                                                  |
|            |                  |             |                      |             |     |                    |                               |                                                  |

# 下ローラ(LC トラック)[STD, EU1, EU3] LOWER ROLLER(LC TRACK)[STD, EU1, EU3]

適用号機 Serial No. 100001-





| 符号<br>ITEM | 部品番号<br>PART NO. | 部品名         | PART NAME            | 数量<br>Q'TY | サービス<br>コード<br>S. C | 適用号機<br>SERIAL NO. | 互換性<br>ICA | 代替 部<br>REPLACE<br>PARI<br>部品番号<br>PART NO. | 数量 |
|------------|------------------|-------------|----------------------|------------|---------------------|--------------------|------------|---------------------------------------------|----|
| 01-07      | 9184516          | ローラ;ロア アッセン | ROLLER; LOWER ASS' Y | 16         | ļ                   |                    |            |                                             |    |
| 01         | 9195202          | -ローラ アッセン   | -ROLLER ASS' Y       | 1          |                     |                    |            |                                             |    |
| 01A        | 7039373          |