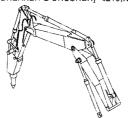

フロント配管 (3) [15型] ························· 546 FRONT PIPING (3) [TYPE 15]

メイン配管(ブレーカ&クラッシャ)<200,E,H,K> ····· 553 MAIN PIPING (BREAKER & CRUSHER) <200,E,H,K>

メイン配管(ブレーカ&クラッシャ)<210,N,240> ······ 555 MAIN PIPING (BREAKER & CRUSHER) <210,N,240>

ブーム配管(ブレーカ&クラッシャ)<200,E,H,K> …… 557 BOOM PIPING (BREAKER & CRUSHER) <200,E,H,K>

ブーム配管 (ブレーカ&クラッシャ){モノブーム]<210,N,240> ...... 559 BOOM PIPING (BREAKER & CRUSHER) [MONO BOOM] <210,N,240>

ブレーカ&クラッシャ部品 BREAKER & CRUSHER PARTS

操作ペダル(ブレーカ&クラッシャ) …… 549 CONTROL PEDAL (BREAKER & CRUSHER)

パイロット配管(ブレーカ&クラッシャ)…… 551 PILOT PIPING (BREAKER & CRUSHER)

アーム配管(ブレーカ&クラッシャ)<200,E,H,K> …… 564 ARM PIPING (BREAKER & CRUSHER) <200,E,H,K>

アーム配管 (2.03Mアーム) [ブレーカ & クラッシャ]<210,N,240> · · · 565
ARM PIPING (2.03M ARM) [BREAKER & CRUSHER] <210,N,240>