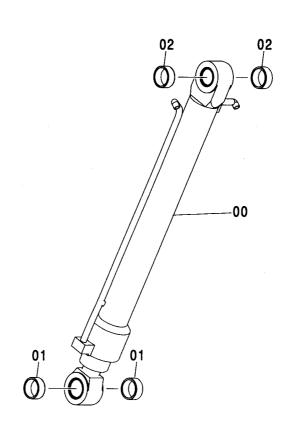

|                    |            | ·                                           |                           |
|                         |                                          |                                               |                                                 |                  |                     |                    |            |                                             |                           |
|                         |                                          |                                               |                                                 |                  |                     |                    |            |                                             |                           |

# バケットシリンダ〈K〉 BUCKET CYLINDER〈K〉





(M

| 符号<br>ITEM              | 部品番号<br>PART NO.                         | 部 品 名                                                          | PART NAME                                         | Q' TY   | サービス<br>コード<br>S. C