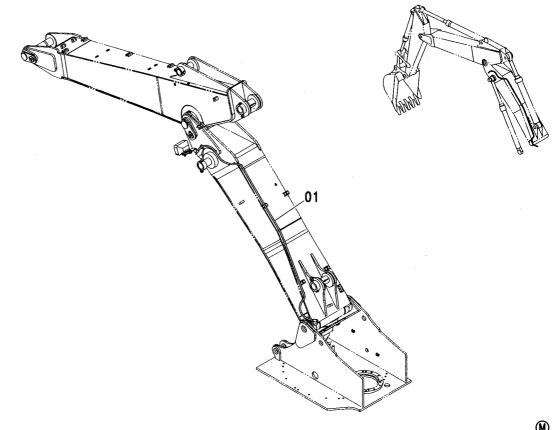

|                                              |                  |     |                    |            |                                            |            |
|                              |                                          |                                               |                                              |                  |     |                    |            |                                            |            |

#### ブームライトハーネス (モノブーム) BOOM LIGHT HARNESS (MONO BOOM)

適用号機 Serial **N**o. 100001-





互 快 REPLACEABLE PART 性 部品番号数量 数量 サービス 符号 部品番号 適用号機 部品名 PART NAME ITEM PART NO. Q' TY SERIAL NO. S. C ICA PART NO. Q'TY 01 4429938 ハーネス;ワイヤ HARNESS; WIRE 1

P1G6-1-7

**M** 

#### ブームライトハーネス (2P-ブーム) BOOM LIGHT HARNESS (2P-BOOM)



|            |                  |          |               |                       |                    | (M)