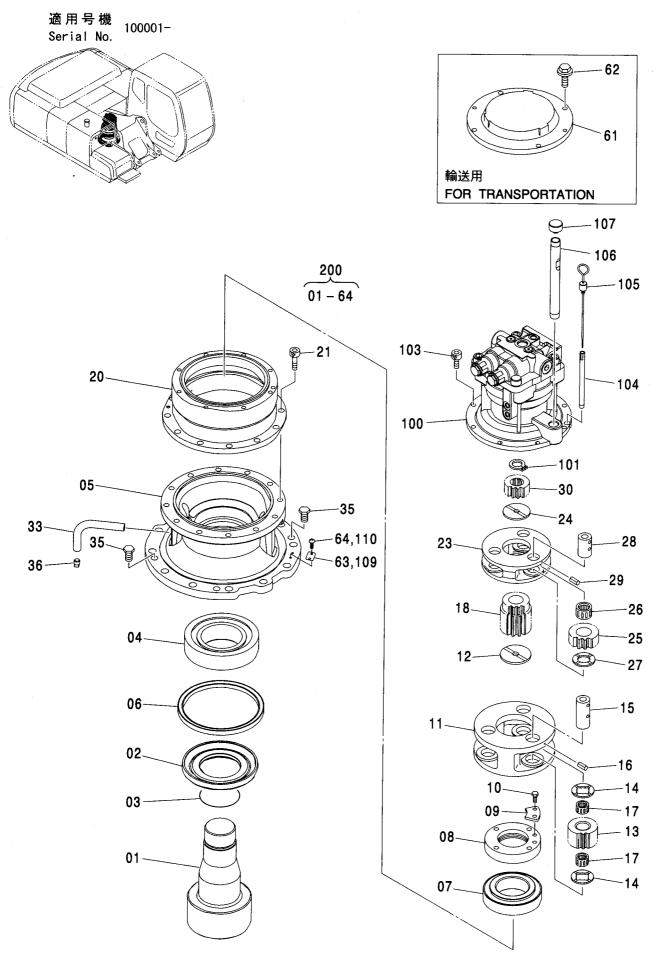

CONTROL-6868

装置名称 ページ GROUP NAME PAGE 適用号機 SERIAL NO. ロケーション LOCATION

カウンタウェイト <200,E,210> (B タイプ) <H,K> … 007 COUNTERWEIGHT <200,E,210> (B TYPE) <H,K>

上 部 旋 回 体 UPPERSTRUCTURE

フレーム <200,E,210,H,K> ...... 001 FRAME <200,E,210,H,K>