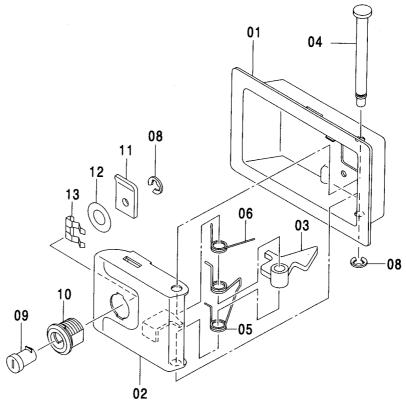

|             |             |                     |                                         |   |                                           |     |
|            |                  |               |             |             |                     |                                         |   |                                           |     |
|            |                  |               |             |             |                     |                                         |   |                                           |     |
|            |                  |               |             |             |                     |                                         |   |                                           |     |

# ドアロック (2) DOOR LOCK (2)

適用号機 Serial No. 100001-





|                  |                                                                                                                    | 02                                                                                                                                                                                                                    |                                                                                                                                                                                                                                                                                                                                                                              |