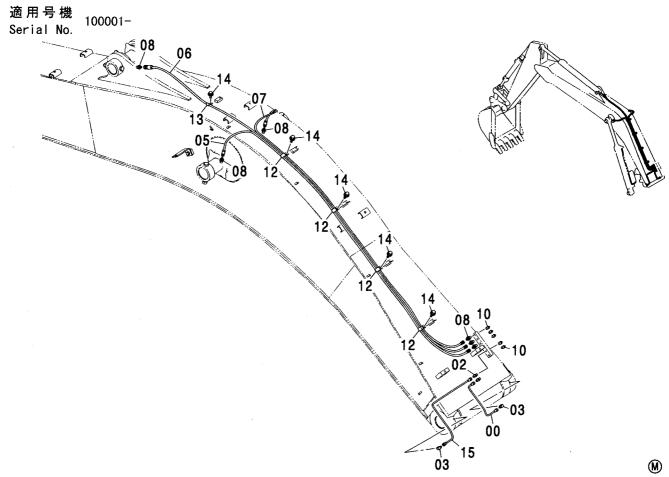

second second second second second second second second second second second second second second second second second second second second second second second second second second second second second second second second second second second second second second second second second second second second second second second second second second second second second second second second second second second second second second second second second second second second second second second second second second second second second second second second second second second second second second second second second second second second second second second sec |                    |            |                                             |    |

# 給脂配管(モノブーム) LUBRICATE PIPING(MONO BOOM)



| 符号<br>ITEM | 部品番号<br>PART NO. | 部品名            | PART NAME       | 数量<br>Q'TY | サービス<br>コード<br>S. C | 適用号機<br>SERIAL NO. |   | 代替:<br>REPLACE<br>PART<br>部品番号<br>PART NO. | 数量 |
|------------|------------------|----------------|-----------------|------------|---------------------|--------------------|---|--------------------------------------------|----|
| 00         | 4361000          | パ・イフ゜          | PIPE            | 1          |                     |                    |   |                                            |    |
| 02         | 4360981          | フイツテインク゛;ハ゜イフ゜ | FITTING; PIPE   | 2          |                     |                    | İ |                                            |    |
| 03         | 4345297          | フイツテインク゛;ハ゜イフ゜ | FITTING; PIPE   | 2          |