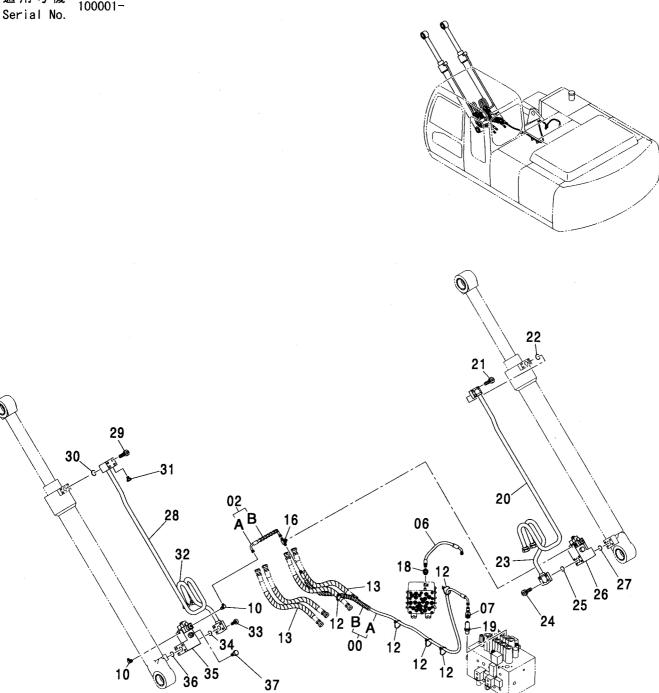

パイロット配管 (2P-ブーム/PTO) <210,N,240> ······ 515 PILOT PIPING (2P-BOOM/PTO) <210,N,240>

メイン配管 (2P-ブーム) <210,N,240> ······· 517 MAIN PIPING (2P-BOOM) <210,N,240>

ホースラプチャーバルブ配管 (2P-ブーム): 1 [ISO 仕様] …… 519 HOSE RUPTURE VALVE PIPING (2P-BOOM): 1 [ISO SPEC.]

ホースラブチャーバルブ配管 (2P-ブーム): 3 [ISO 仕様] …… 523 HOSE RUPTURE VALVE PIPING (2P-BOOM): 3 [ISO SPEC.]

ホースラブチャーバルブ配管 (アーム)[ISO 仕様] [2P-ブーム]:1 ····· 525 HOSE RUPTURE VALVE PIPING (ARM) [ISO SPEC.][2P-BOOM]:1

ホースラブチャーバルブ配管  $(\mathcal{P}-\Delta)$ [ISO 仕様] [2P- ブーム]:2 … 527 HOSE RUPTURE VALVE PIPING (ARM) [ISO SPEC.][2P-BOOM]:2