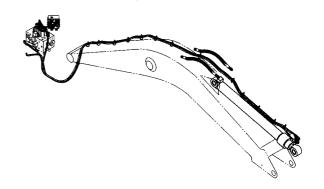

パイロット配管 (2P-ブーム/PTO) <210,N,240> ······ 515 PILOT PIPING (2P-BOOM/PTO) <210,N,240>

メイン配管 (2P-ブーム) <210,N,240> ······· 517 MAIN PIPING (2P-BOOM) <210,N,240>

ホースラプチャーバルブ配管 (2P-ブーム): 1 [ISO 仕様] …… 519 HOSE RUPTURE VALVE PIPING (2P-BOOM): 1 [ISO SPEC.]

ホースラブチャーバルブ配管 (2P-ブーム): 3 [ISO 仕様] …… 523 HOSE RUPTURE VALVE PIPING (2P-BOOM): 3 [ISO SPEC.]

ホースラブチャーバルブ配管 (アーム)[ISO 仕様] [2P-ブーム]:1 ····· 525 HOSE RUPTURE VALVE PIPING (ARM) [ISO SPEC.][2P-BOOM]:1

ホースラブチャーバルブ配管  $(\mathcal{P}-\Delta)$ [ISO 仕様] [2P- ブーム]:2 … 527 HOSE RUPTURE VALVE PIPING (ARM) [ISO SPEC.][2P-BOOM]:2