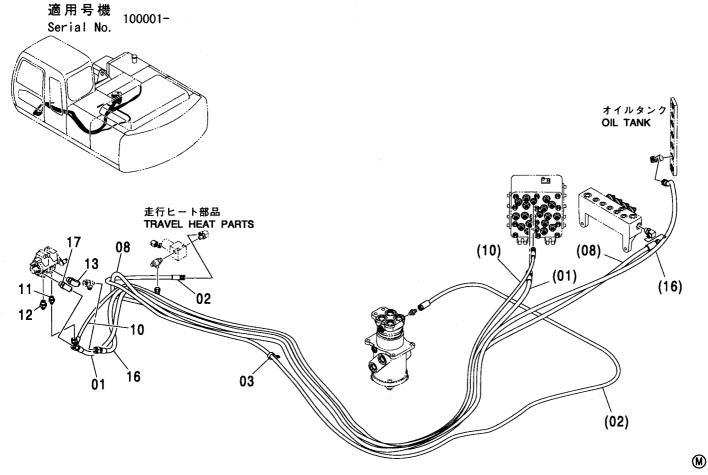

走行ヒート部品 TRAVEL HEAT PARTS

走行ヒート部品 < 走行ヒート > …………… 589 TRAVEL HEAT PARTS (TRAVEL HEAT)

走行ヒート用品 < 走行ヒート > …………… 591 TRAVEL HEAT ARTICLE < TRAVEL HEAT >

パイロット配管 (C-2)[自動エンジンコントロール]<走行ヒート> … 592 PILOT PIPING (C-2)[AUTO. ENGINE CONTROL]<TRAVEL HEAT>