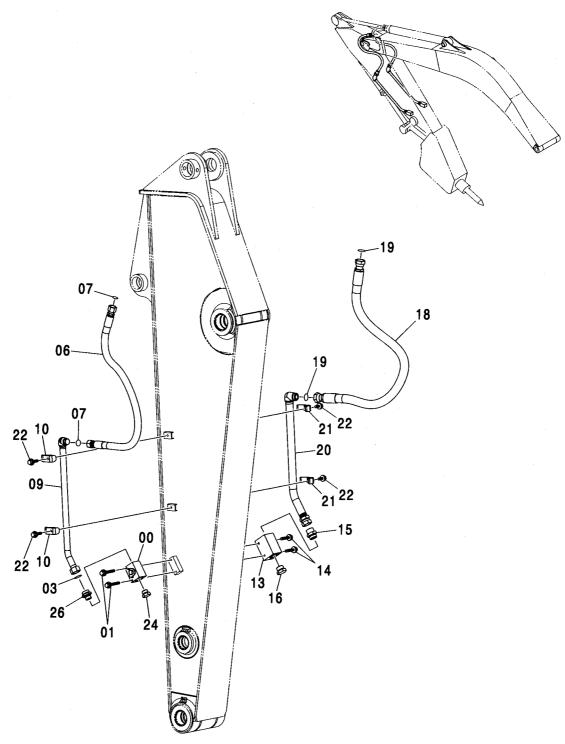

# **CONTENTS**

H ARM 2.91M

H アーム 2.91M …………433

フロントアタッチメント( モノブーム) FRONT-END ATTACHMENTS (MONO BOOM)

K アーム 2.91M ……… 435 K ARM 2.91M

ブーム <210,H,N,240> ······ 425

リンクA <200,E,210,H,N,240> …… 437 LINK A <200,E,210,H,N,240>

アーム 2.22M <200,E,H,K> ······ 429 ARM 2.22M <200,E,H,K>

K BOOM

ポジショニングシリンダ (2P-ブーム) <210,N,240> … 506 POSITIONING CYLINDER (2P-BOOM) <210,N,240>

給脂配管 (2P-ブーム) <210,N,240> ·········· 507 LUBRICATE PIPING (2P-BOOM) <210,N,240>