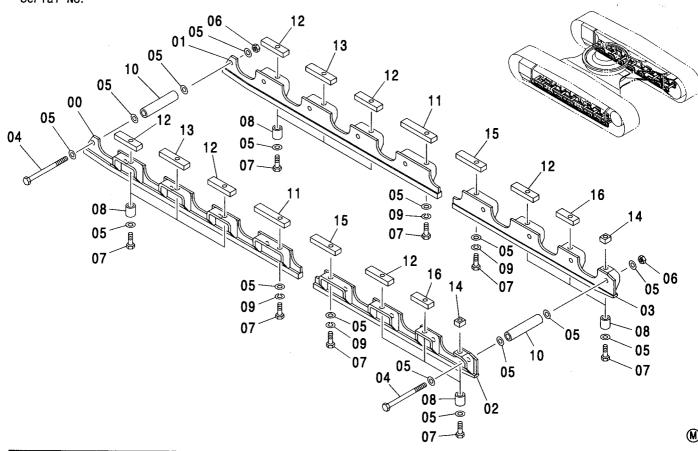

ヘ゜ーサ                              | SPACER         | 28          |                     |                    |                                             |    |
|            |                  |                                    |                |             |                     |                    |                                             |    |
|            |                  |                                    |                |             |                     |                    |                                             |    |
|            |                  |                                    |                |             |                     |                    |                                             |    |

#### フルトラツクガード〈240〉 FULL-LENGTH TRACK GUARD〈240〉



| 符号<br>ITEM | 部品番号<br>PART NO. | 部品名                | PART NAME      | 数量<br>Q' TY | サービス<br>コード<br>S. C | 適用号機<br>SERIAL NO. | 互換<br>性<br>ICA | 代替音<br>REPLACE<br>PART<br>部品番号<br>PART NO. | ABLE<br>数量 |
|------------|------------------|--------------------|----------------|-------------|---------------------|--------------------|----------------|--------------------------------------------|------------|
| 00         | 7041489          | カ*ート*;FL           | GUARD; FL      | 2           |                     |                    |                |                                            |            |
| 01         | 7041490          | カ゛ート゛; FR          | GUARD; FR      | 2           |                     |                    |                |