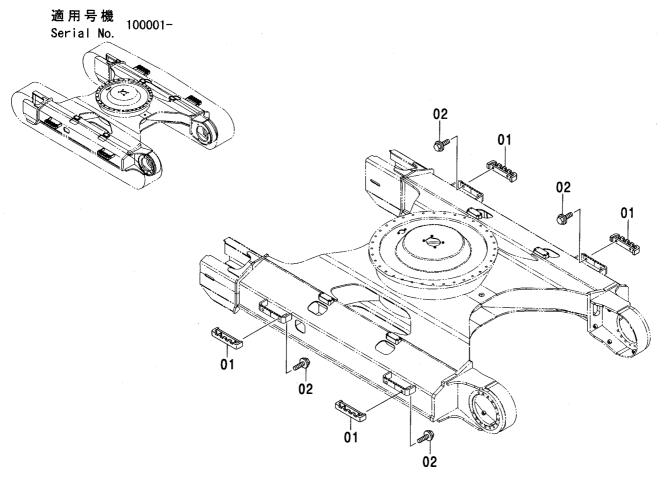

|                                          |                     |                     |                    |            |                                             |    |
|                      |                                          |                                         |                                          | 10.00               |                     |                    |            |                                             |    |
|                      |                                          |                                         |                                          |                     |                     |                    |            |                                             |    |

### 追加 ステップ ADDITIONAL STEP



| 符号<br>ITEM     | 部品番号<br>PART NO.              | 部品名                                                                     | PART NAME                  | 数量<br>0' TY | サービス<br>コード<br>S. C | 適用号機<br>SERIAL NO. | 互換性<br>ICA | 代替音<br>REPLACE<br>PART<br>部品番号<br>PART NO. | B 品<br>ABLE<br>数量<br>Q'TY |
|----------------|-------------------------------|-------------------------------------------------------------------------|----------------------------|-------------|---------------------|--------------------|------------|--------------------------------------------|---------------------------|
| 01<br>02<br>02 | 9755978<br>J031240<br>J281240 | ステツフ <sup>°</sup><br>ホ <sup>*</sup> ルト : セムス<br>ホ <sup>*</sup> ルト : セムス | STEP BOLT: SEMS BOLT: SEMS | 4<br>8<br>8 | D                   | -D03/04<br>D03