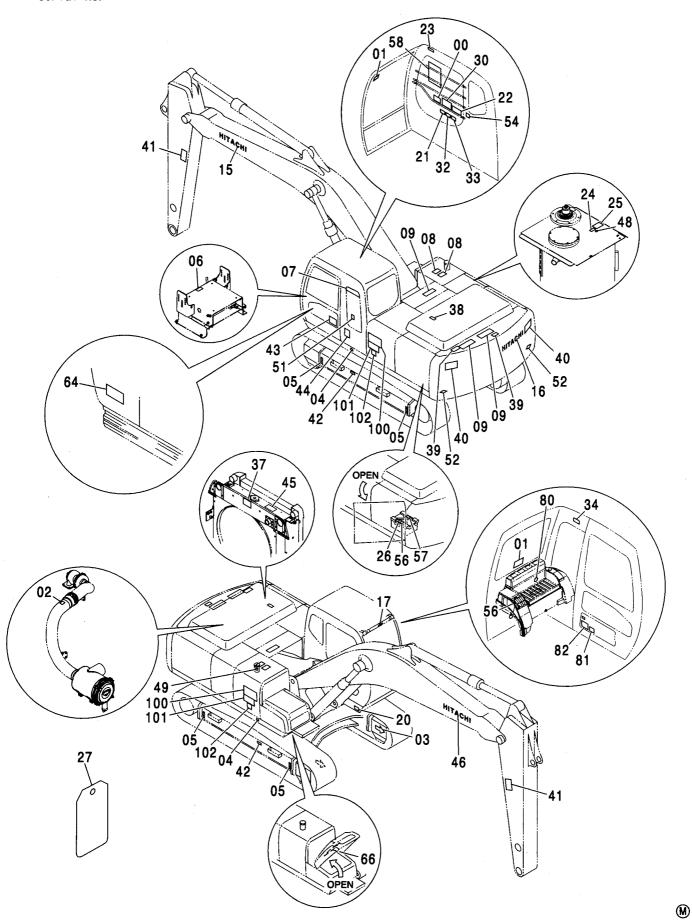

コンソールカバー [手動エンジンコントロール] <200,E,H,K> …… 149 電気部品 (A) <N,240> · · · · · · 159 CONSOLE COVER [MANUAL ENGINE CONTROL] <200,E,H,K> ELECTRIC PARTS (A) <N,240> 右カバー …………………………… 151 電気部品 (B) ...... 161 RIGHT COVER ELECTRIC PARTS (B) ラジオ (AM/FM) ······ 153 電気部品 (C) <200,210,H,K> ······· 163 RADIO (AM/FM) ELECTRIC PARTS (C) <200,210,H,K> ラジオレス用品 …………………… 155 電気部品 (C) <N,240> ······· 165 RADIO LESS PARTS ELECTRIC PARTS (C) <N,240> コントロールユニット …………………… 156 電気部品 (D) [自動エンジンコントロール] <200,210,H,K,N,240> · · · · · · 167 CONTROL UNIT ELECTRIC PARTS (D) [AUTO. ENGINE CONTROL] <200,210,H,K,N,240> 電気部品 (A) <200,E,210,H,K> ············ 157 電気部品 (D) [手動エンジンコントロール] <200,E,H,K> ・・・・・・・・ 169 ELECTRIC PARTS (A) <200,E,210,H,K> ELECTRIC PARTS (D) [MANUAL ENGINE CONTROL] <200,E,H,K>

電気部品 (E) [自動エンジンコントロール] <200,210,H,K,N,240> ・・・・・ 171
ELECTRIC PARTS (E) [AUTO. ENGINE CONTROL] <200,210,H,K,N,240>

電気部品 (E) [自動エンジンコントロール] <E> ·············· 173 ELECTRIC PARTS (E) [AUTO. ENGINE CONTROL] <E>

電気部品 (E) [手動エンジンコントロール] <200,E,H,K> ・・・・・・・・ 175 ELECTRIC PARTS (E) [MANUAL ENGINE CONTROL] <200,E,H,K>

電気部品 (F) [手動エンジンコントロール] <200,E,H,K> ・・・・・・・・ 177 ELECTRIC PARTS (F) [MANUAL ENGINE CONTROL] <200,E,H,K>

スイッチボックス[自動エンジンコントロール] <200,210,H,K,N,240>  $\cdots$  178 SWITCH BOX [AUTO. ENGINE CONTROL] <200,210,H,K,N,240>

スイッチボックス[自動エンジンコントロール] <E> …… 179 SWITCH BOX [AUTO. ENGINE CONTROL] <E>

衛星通信端末用品 ······················· 181
SATELLITE DATA COMMUNICATOR PARTS

追加前照灯 <200,210,H,K,N,240> ············ 183 FRONT HEAD LAMP <200,210,H,K,N,240>

追加前照灯 <E>························· 185 FRONT HEAD LAMP <E>

追加前照灯(4灯) <210,N,240> ············· 187 FRONT HEAD LAMP (4 LAMP) <210,N,240>

追加前照灯(2灯サンシェード下) <210,N,240> · · · · · · · · 189 FRONT HEAD LAMP (2 LAMP WITH SUNSHADE) <210,N,240>

ブームライトハーネス(モノブーム) ………… 201 追加前照灯(4灯サンシェード下) <210,N,240> · · · · 191 FRONT HEAD LAMP (4 LAMP WITH SUNSHADE) <210,N,240> BOOM LIGHT HARNESS (MONO BOOM) ブームライトハーネス (2P-ブーム) ……… 202 追加後照灯 <200,E,H,K> ······ 193 REAR HEAD LAMP <200,E,H,K> BOOM LIGHT HARNESS (2P-BOOM) 追加後照灯(1灯) <210,N,240> ······ 195 ブームライト(右)<200,E,H,K> ······ 203 REAR HEAD LAMP (1 LAMP) <210,N,240> BOOM LIGHT (R) <200,E,H,K> 追加後照灯(2灯) <210,N,240> ······ 197 ブームライト (右)[モノブーム] [ライトカバー付]<210,N,240> ········ 205 REAR HEAD LAMP (2 LAMP) <210,N,240> BOOM LIGHT (R) [MONO BOOM] [WITH LIGHT COVER] <210,N,240> 回転灯 <210,N,240> ······ 199 ブームライト (右)[2P-ブーム] [ライトカバー付]<210,N,240> ··· 207 ROTATING BEACON <210.N.240> BOOM LIGHT (R) [2P-BOOM] [WITH LIGHT COVER] <210,N,240> 追加ヒューズ <210,N,240> ····· 200 ホーン FUSE <210,N,240> **HORN** 