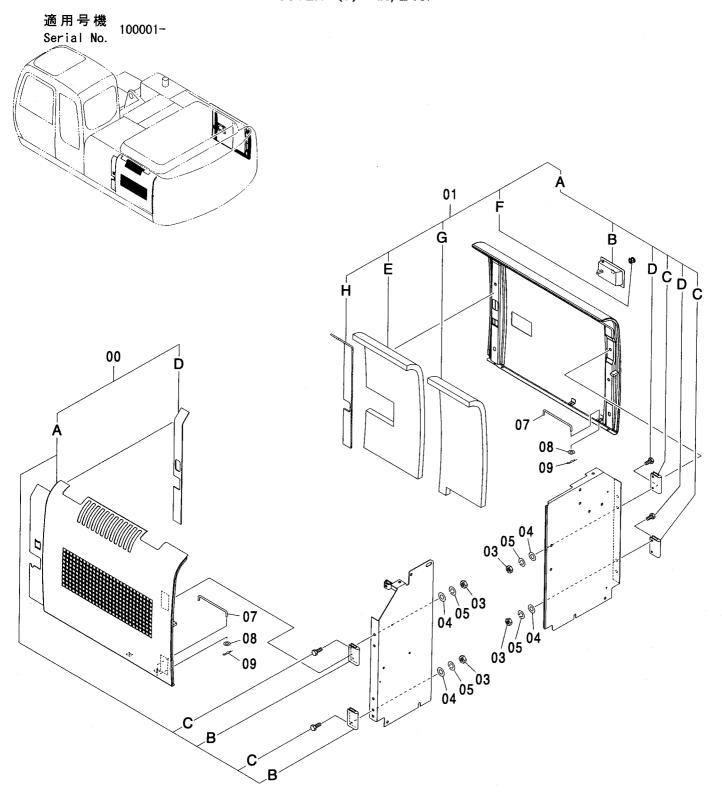

キャブ(ガード座付)<210,N,240> ············ 247 キャブ (2) [HG タイプ] <K> ······ 257 CAB (WITH GUARD SEAT) <210,N,240> CAB (2) [HG-Type] <K> キャブ(バンダルフック付)<210,N,240> ··· 248 キャブ (2) <210,N,240> ······ 259 CAB (WITH VANDAL HOOK) <210,N,240> CAB (2) <210,N,240> キャブ (OPG) <210,N,240> …… 249 CAB (OPG) <210,N,240> CAB (3) キャブ (1) <200,E,210,H,N,240> ······ 251 キャブ (3)[バンダルフック付] <210,N,240> ······· 263 CAB (1) <200,E,210,H,N,240> CAB (3) [WITH VANDAL HOOK] <210,N,240> キャブ (1) [HG タイプ] <K> ······ 253 キャブ (4) ………………………… 265 CAB (1) [HG-Type] <K> CAB (4) キャブ (2) <200,E,H> …………… 255 キャブ (5) <200,E,H,K> ······ 267 CAB (2) <200,E,H> CAB (5) <200,E,H,K>

| キャブ (5) <210,N,240> 269 CAB (5) <210,N,240>                              | キャブ(8) [OPG] <210,N,240> 279<br>CAB (8) [OPG] <210,N,240>   |
|--------------------------------------------------------------------------|-------------------------------------------------------------|
|                                                                          |                                                             |
| キャブ(6) <200,E,H> 270<br>CAB (6) <200,E,H>                                | キャブガード                                                      |
|                                                                          |                                                             |
| キャブ(6) [HG タイプ] <k> ·············· 271<br/>CAB (6) [HG-Type] <k></k></k> | キャブガード (OPG) <210,N,240> 281<br>CAB GUARD (OPG) <210,N,240> |
|                                                                          |                                                             |
| キャブ (6) <210,N,240>・・・・・・・ 273<br>CAB (6) <210,N,240>                    | ウインドガード <210,N,240> 283<br>WINDOW GUARD <210,N,240>         |
|                                                                          |                                                             |
|                                                                          |                                                             |
| キャブ (7) 275<br>CAB (7)                                                   | キャブミラー 285<br>CAB MIRROR                                    |
|                                                                          |                                                             |
|                                                                          |                                                             |