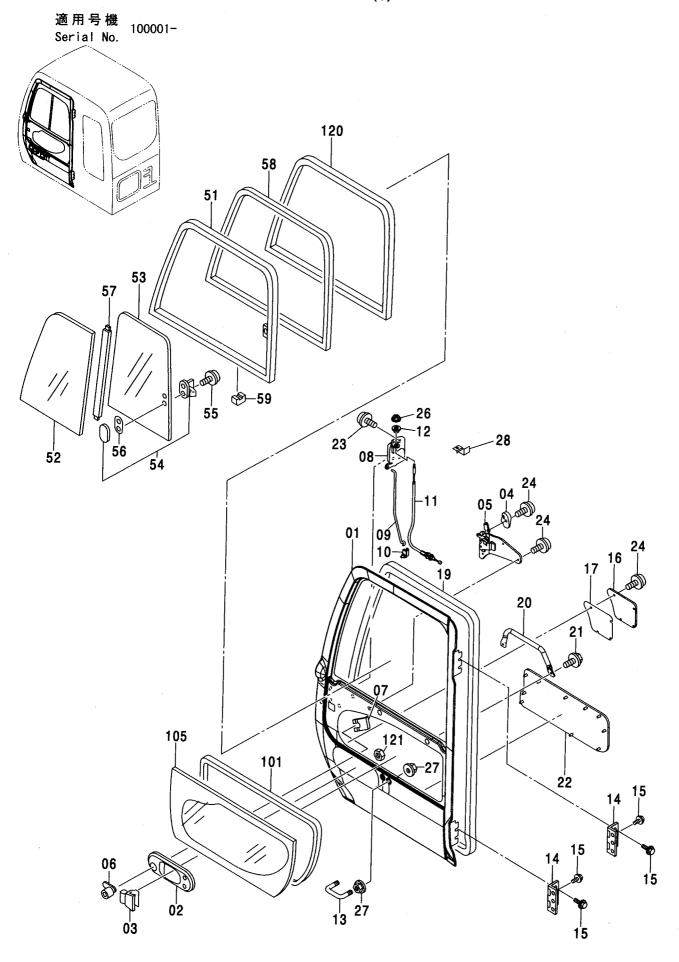

キャブ(ガード座付)<210,N,240> ············ 247 キャブ (2) [HG タイプ] <K> ······ 257 CAB (WITH GUARD SEAT) <210,N,240> CAB (2) [HG-Type] <K> キャブ(バンダルフック付)<210,N,240> ··· 248 キャブ (2) <210,N,240> ······ 259 CAB (WITH VANDAL HOOK) <210,N,240> CAB (2) <210,N,240> キャブ (OPG) <210,N,240> …… 249 CAB (OPG) <210,N,240> CAB (3) キャブ (1) <200,E,210,H,N,240> ······ 251 キャブ (3)[バンダルフック付] <210,N,240> ······· 263 CAB (1) <200,E,210,H,N,240> CAB (3) [WITH VANDAL HOOK] <210,N,240> キャブ (1) [HG タイプ] <K> ······ 253 キャブ (4) ………………………… 265 CAB (1) [HG-Type] <K> CAB (4) キャブ (2) <200,E,H> …………… 255 キャブ (5) <200,E,H,K> ······ 267 CAB (2) <200,E,H> CAB (5) <200,E,H,K>