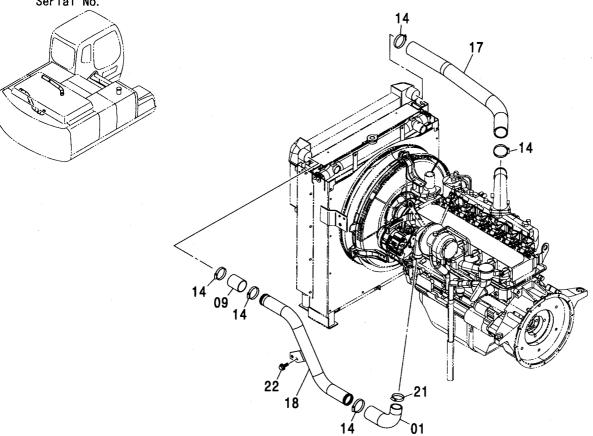

|          |                |                |       |             |               |     |                         |            |
|                   |          |                |                |       |             |               |     |                         |            |
|                   |          |                |                |       |             |               |     |                         |            |
|                   |          |                |                |       |             |               |     |                         |            |
|                   |          |                |                |       |             |               |     |                         |            |

#### インタークーラ配管 INTER COOLER PIPING

適用号機 Serial No. 100001-



| 符号<br>ITEM | 部品番号<br>PART NO. | 部 品 名           | PART NAME   | 数量<br>Q'TY | サービス<br>コード<br>S. C | 適用号機<br>SERIAL NO. | 互換性<br>ICA | 代替 部<br>REPLACE<br>PART<br>部品番号<br>PART NO. | 数量     |
|------------|------------------|-----------------|-------------|------------|---------------------|--------------------|------------|---------------------------------------------|--------|
| 01         | 4412520          | ホース; エア         | HOSE; AIR   | 1          |                     |                    |            |                                             |        |
| 09         | 4411793          | ホース;エア          | HOSE; AIR   | 1          |                     |                    |            |                                             |        |
| 14         | 4504491          | クランプ