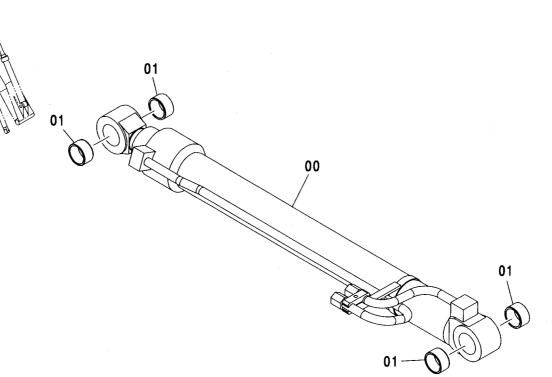

CONTROL-6868

装置名称 ページ GROUP NAME PAGE 適用号機 SERIAL NO. ロケーション LOCATION

カウンタウェイト <200,E,210> (B タイプ) <H,K> … 007 COUNTERWEIGHT <200,E,210> (B TYPE) <H,K>

上 部 旋 回 体 UPPERSTRUCTURE

フレーム <200,E,210,H,K> ...... 001 FRAME <200,E,210,H,K>