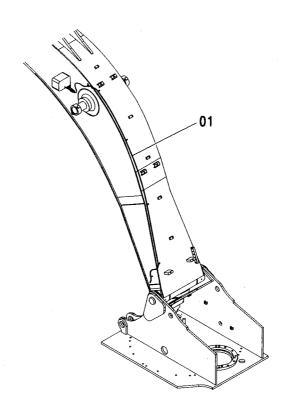

|                  |     |                    |            |                                            |            |
|                              |                                          |                                               |                                              |                  |     |                    |            |                                            |            |
|                              |                                          |                                               |                                              |                  |     |                    |            |                                            |            |

#### ブームライトハーネス (モノブーム) BOOM LIGHT HARNESS (MONO BOOM)

適用号機 Serial **N**o. 100001-





互 快 REPLACEABLE PART 性 部品番号数量 数量 サービス 符号 部品番号 適用号機 部品名 PART NAME ITEM PART NO. Q' TY SERIAL NO. S. C ICA PART NO. Q'TY 01 4429938 ハーネス;ワイヤ HARNESS; WIRE 1

P1G6-1-7

**M** 

#### ブームライトハーネス (2P-ブーム) BOOM LIGHT HARNESS (2P-BOOM)



|            |                  |          |               |                       |                    | (M)