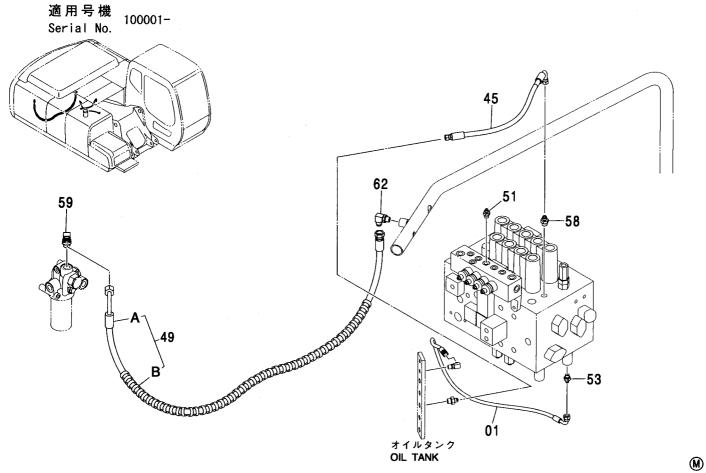

パイロット配管 (2速切換)-1 ······ 581 PILOT PIPING (FLOW RATE SELECTOR)-1

パイロット配管 (2速切換)-2 ·············· 583 PILOT PIPING (FLOW RATE SELECTOR)-2

ラインフィルタ (サウジアラビア向) ……… 586 LINE FILTER (for Saudi Arabia)

100001 ~ 104240

ラインフィルタ (サウジアラビア向) ……… 587 LINE FILTER (for Saudi Arabia)

104241 ~

パイロット配管 (J) <走行ヒート > ………… 593 PILOT PIPING (J) <TRAVEL HEAT>

走行配管(スタンダードトラック) <走行ヒート> … 595 TRAVEL PIPING (STD. TRACK) <TRAVEL HEAT>

走行配管(LCトラック) <走行ヒート> ············ 597 TRAVEL PIPING (LC TRACK) <TRAVEL HEAT>