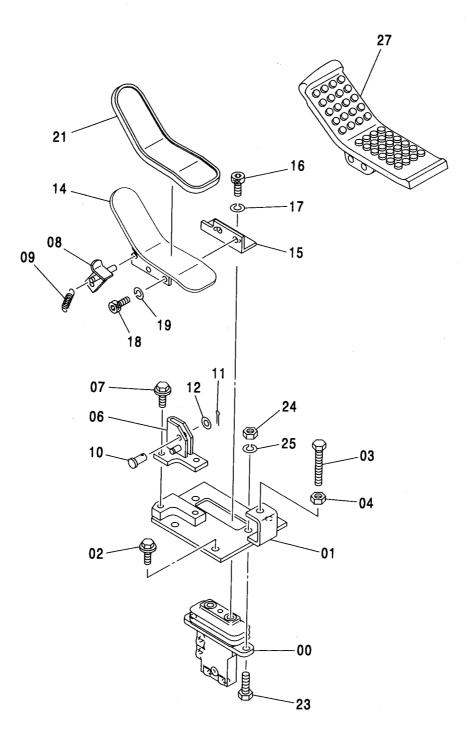

操作ペダル (2P-ブーム) <210,N,240> ······· 509 CONTROL PEDAL (2P-BOOM) <210,N,240>

操作ペダル (2P-ブーム) <210,H,240> …… 511 CONTROL PEDAL (2P-BOOM) <210,H,240>

D03/01 ~

パイロット配管 (2P-ブーム) <210,N,240> …… 513 PILOT PIPING (2P-BOOM) <210,N,240>