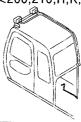

キャブ(ガード座付)<210,N,240> ············ 247 キャブ (2) [HG タイプ] <K> ······ 257 CAB (WITH GUARD SEAT) <210,N,240> CAB (2) [HG-Type] <K> キャブ(バンダルフック付)<210,N,240> ··· 248 キャブ (2) <210,N,240> ······ 259 CAB (WITH VANDAL HOOK) <210,N,240> CAB (2) <210,N,240> キャブ (OPG) <210,N,240> …… 249 CAB (OPG) <210,N,240> CAB (3) キャブ (1) <200,E,210,H,N,240> ······ 251 キャブ (3)[バンダルフック付] <210,N,240> ······· 263 CAB (1) <200,E,210,H,N,240> CAB (3) [WITH VANDAL HOOK] <210,N,240> キャブ (1) [HG タイプ] <K> ······ 253 キャブ (4) ………………………… 265 CAB (1) [HG-Type] <K> CAB (4) キャブ (2) <200,E,H> …………… 255 キャブ (5) <200,E,H,K> ······ 267 CAB (2) <200,E,H> CAB (5) <200,E,H,K>

| キャブ (5) <210,N,240> 269 CAB (5) <210,N,240>                              | キャブ(8) [OPG] <210,N,240> 279<br>CAB (8) [OPG] <210,N,240>   |
|--------------------------------------------------------------------------|-------------------------------------------------------------|
|                                                                          |                                                             |
| キャブ(6) <200,E,H> 270<br>CAB (6) <200,E,H>                                | キャブガード                                                      |
|                                                                          |                                                             |
| キャブ(6) [HG タイプ] <k> ·············· 271<br/>CAB (6) [HG-Type] <k></k></k> | キャブガード (OPG) <210,N,240> 281<br>CAB GUARD (OPG) <210,N,240> |
|                                                                          |                                                             |
| キャブ (6) <210,N,240>・・・・・・・ 273<br>CAB (6) <210,N,240>                    | ウインドガード <210,N,240> 283<br>WINDOW GUARD <210,N,240>         |
|                                                                          |                                                             |
|                                                                          |                                                             |
| キャブ (7) 275<br>CAB (7)                                                   | キャブミラー 285<br>CAB MIRROR                                    |
|                                                                          |                                                             |
|                                                                          |                                                             |