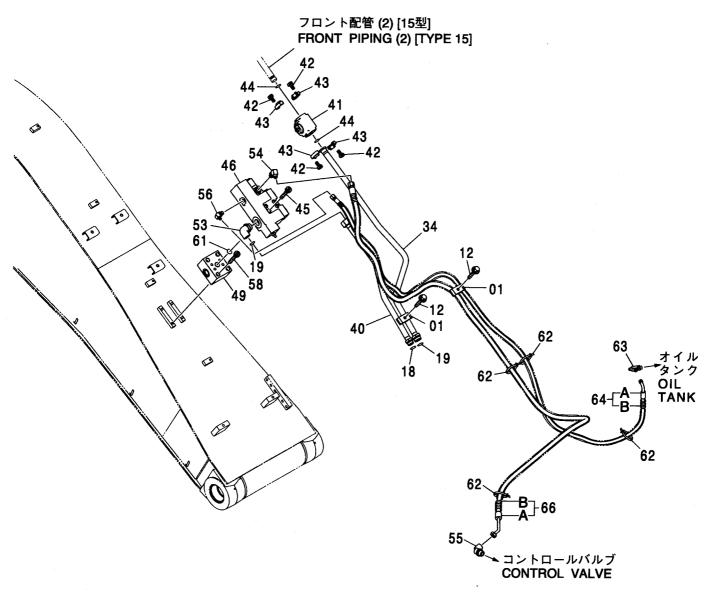

ブーム [15型] BOOM [TYPE 15]

アーム [15型] ARM [TYPE 15]

ディッチクリーニングバケット 0.5 [新JIS](爪付) ······· 542 DITCH CLEANING BUCKET 0.5 [JIS 94] (WITH POINTS)

フロント配管 (1) [15型] ………543 FRONT PIPING (1) [TYPE 15]

フロント配管 (2) [15型] ……545 FRONT PIPING (2) [TYPE 15]