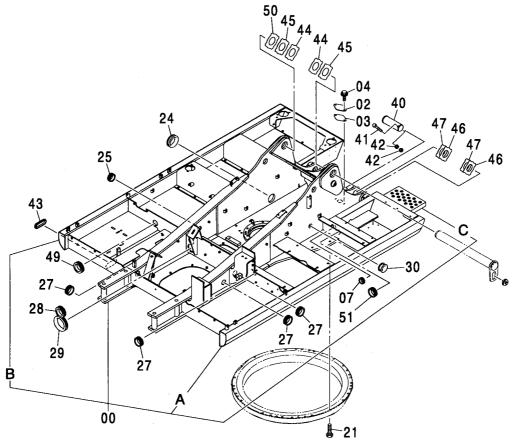

CONTROL-6868

装置名称 ページ GROUP NAME PAGE 適用号機 SERIAL NO. ロケーション LOCATION

カウンタウェイト <200,E,210> (B タイプ) <H,K> … 007 COUNTERWEIGHT <200,E,210> (B TYPE) <H,K>

上 部 旋 回 体 UPPERSTRUCTURE

フレーム <200,E,210,H,K> ...... 001 FRAME <200,E,210,H,K>