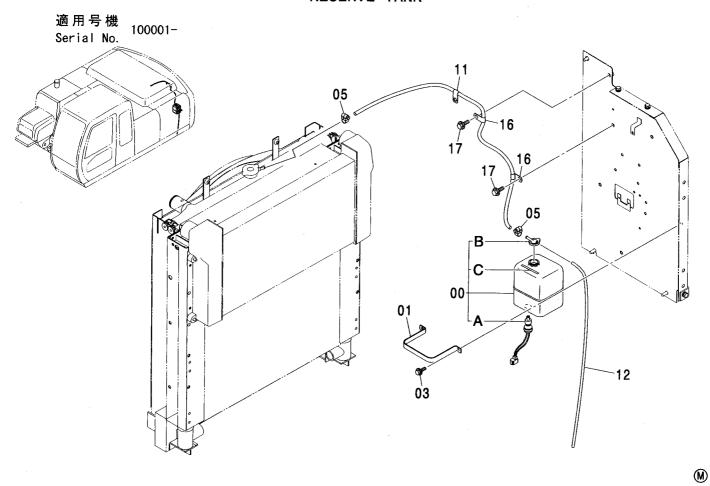

CONTROL-6868

装置名称 ページ GROUP NAME PAGE 適用号機 SERIAL NO. ロケーション LOCATION

カウンタウェイト <200,E,210> (B タイプ) <H,K> … 007 COUNTERWEIGHT <200,E,210> (B TYPE) <H,K>

上 部 旋 回 体 UPPERSTRUCTURE

フレーム <200,E,210,H,K> ...... 001 FRAME <200,E,210,H,K>

ブームフートピン ……………………… 005 BOOM FOOT PIN

センタージョイント部品(上部旋回体) …… 006 CENTER JOINT PARTS (UPPERSTRUCTURE)

カウンタウェイト(鋳物) <N>…………… 009 COUNTERWEIGHT (IRON CASTING) <N>

カウンタウェイト <N,240> ……………… 010 COUNTERWEIGHT <N,240>