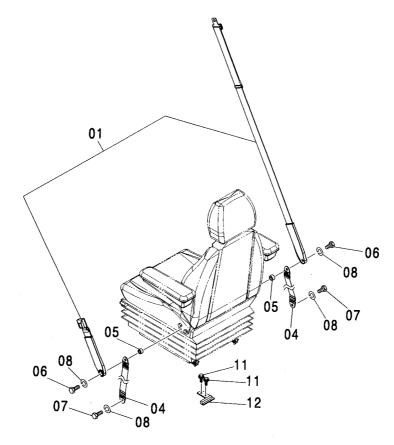

|                     |               |             |                     |                    |            |                                             |    |
|            | -                |                     |               |             |                     |                    |            |                                             |    |
|            |                  |                     |               |             |                     |                    |            |                                             |    |
|            | I                | 1                   |               |             | - 1                 |                    | - 1        | ł                                           |    |

#### シートベルト(サスペンションシート用) SEAT BELT (SUSPENSION SEAT)





|            |                  |                | 08             |            |                     |                    |            |                                              | M  |
|------------|------------------|----------------|----------------|------------|---------------------|--------------------|------------|----------------------------------------------|----|
| 符号<br>ITEM | 部品番号<br>PART NO. | 部 品 名          | PART NAME      | 数量<br>Q'TY | サービス<br>コード<br>S. C | 適用号機<br>SERIAL NO. | 互換性<br>ICA | 代 替 部<br>REPLACE<br>PART<br>部品番号<br>PART NO. | 数量 |
| 01         | 4454074          | シートへ゛ルト        | SEAT-BELT      | 1          |                     |                    |            |                                              |    |
| 04         | 4401294          | <b>ベルト</