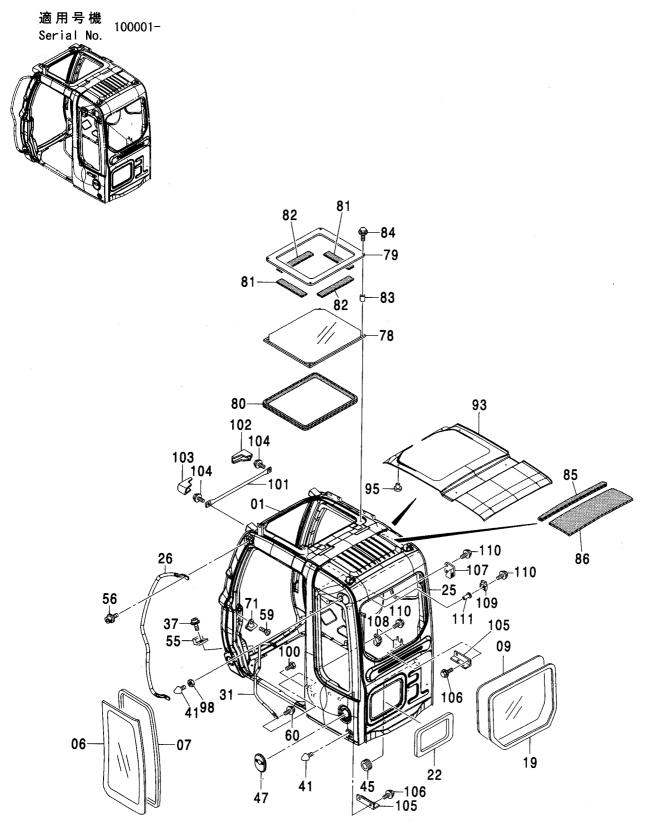

キャブ(ガード座付)<210,N,240> ············ 247 キャブ (2) [HG タイプ] <K> ······ 257 CAB (WITH GUARD SEAT) <210,N,240> CAB (2) [HG-Type] <K> キャブ(バンダルフック付)<210,N,240> ··· 248 キャブ (2) <210,N,240> ······ 259 CAB (WITH VANDAL HOOK) <210,N,240> CAB (2) <210,N,240> キャブ (OPG) <210,N,240> …… 249 CAB (OPG) <210,N,240> CAB (3) キャブ (1) <200,E,210,H,N,240> ······ 251 キャブ (3)[バンダルフック付] <210,N,240> ······· 263 CAB (1) <200,E,210,H,N,240> CAB (3) [WITH VANDAL HOOK] <210,N,240> キャブ (1) [HG タイプ] <K> ······ 253 キャブ (4) ………………………… 265 CAB (1) [HG-Type] <K> CAB (4) キャブ (2) <200,E,H> …………… 255 キャブ (5) <200,E,H,K> ······ 267 CAB (2) <200,E,H> CAB (5) <200,E,H,K>

| キャブ (5) <210,N,240> 269 CAB (5) <210,N,240>                              | キャブ(8) [OPG] <210,N,240> 279<br>CAB (8) [OPG] <210,N,240>   |
|--------------------------------------------------------------------------|-------------------------------------------------------------|
|                                                                          |                                                             |
| キャブ(6) <200,E,H> 270<br>CAB (6) <200,E,H>                                | キャブガード                                                      |
|                                                                          |                                                             |
| キャブ(6) [HG タイプ] <k> ·············· 271<br/>CAB (6) [HG-Type] <k></k></k> | キャブガード (OPG) <210,N,240> 281<br>CAB GUARD (OPG) <210,N,240> |
|                                                                          |                                                             |
| キャブ (6) <210,N,240>・・・・・・・ 273<br>CAB (6) <210,N,240>                    | ウインドガード <210,N,240> 283<br>WINDOW GUARD <210,N,240>         |
|                                                                          |                                                             |
|                                                                          |                                                             |
| キャブ (7) 275<br>CAB (7)                                                   | キャブミラー 285<br>CAB MIRROR                                    |
|                                                                          |                                                             |
|                                                                          |                                                             |