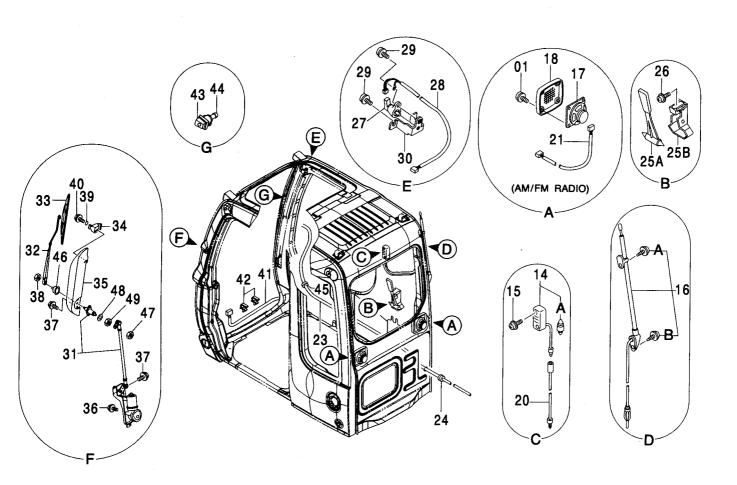

キャブ(ガード座付)<210,N,240> ············ 247 キャブ (2) [HG タイプ] <K> ······ 257 CAB (WITH GUARD SEAT) <210,N,240> CAB (2) [HG-Type] <K> キャブ(バンダルフック付)<210,N,240> ··· 248 キャブ (2) <210,N,240> ······ 259 CAB (WITH VANDAL HOOK) <210,N,240> CAB (2) <210,N,240> キャブ (OPG) <210,N,240> …… 249 CAB (OPG) <210,N,240> CAB (3) キャブ (1) <200,E,210,H,N,240> ······ 251 キャブ (3)[バンダルフック付] <210,N,240> ······· 263 CAB (1) <200,E,210,H,N,240> CAB (3) [WITH VANDAL HOOK] <210,N,240> キャブ (1) [HG タイプ] <K> ······ 253 キャブ (4) ………………………… 265 CAB (1) [HG-Type] <K> CAB (4) キャブ (2) <200,E,H> …………… 255 キャブ (5) <200,E,H,K> ······ 267 CAB (2) <200,E,H> CAB (5) <200,E,H,K>

| キャブ (5) <210,N,240> 269 CAB (5) <210,N,240>                              | キャブ(8) [OPG] <210,N,240> 279<br>CAB (8) [OPG] <210,N,240>   |
|--------------------------------------------------------------------------|-------------------------------------------------------------|
|                                                                          |                                                             |
| キャブ(6) <200,E,H> 270<br>CAB (6) <200,E,H>                                | キャブガード                                                      |
|                                                                          |                                                             |
| キャブ(6) [HG タイプ] <k> ·············· 271<br/>CAB (6) [HG-Type] <k></k></k> | キャブガード (OPG) <210,N,240> 281<br>CAB GUARD (OPG) <210,N,240> |
|                                                                          |                                                             |
| キャブ (6) <210,N,240>・・・・・・・ 273<br>CAB (6) <210,N,240>                    | ウインドガード <210,N,240> 283<br>WINDOW GUARD <210,N,240>         |
|                                                                          |                                                             |
|                                                                          |                                                             |
| キャブ (7) 275<br>CAB (7)                                                   | キャブミラー 285<br>CAB MIRROR                                    |
|                                                                          |                                                             |
|                                                                          |                                                             |