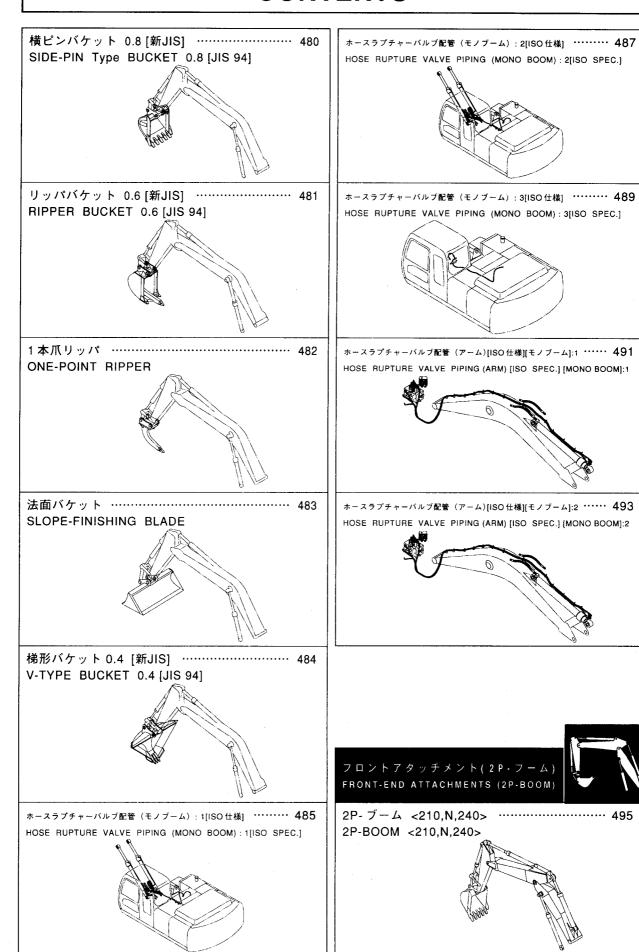

フルトラックガード(スタンダードトラック) …… 366 TRACK FRAME (LC TRACK) <H,K> FULL-LENGTH TRACK GUARD (STD. TRACK) トラックフレーム <N> ………………… 361 フルトラックガードキット (スタンダードトラック) 367 TRACK FRAME <N> FULL-LENGTH TRACK GUARD KIT (STD. TRACK) トラックフレーム <240> ……………… 362 フルトラックガード (LC トラック) ······ 368 TRACK FRAME <240> FULL-LENGTH TRACK GUARD (LC TRACK) トラックガード <200,E,210,K,N> …… 363 フルトラックガードキット (LC トラック)…… 369 TRACK GUARD <200,E,210,K,N> FULL-LENGTH TRACK GUARD KIT (LC TRACK)

## 目 CONTENTS





## 目 CONTENTS



# **CONTENTS**

H ARM 2.91M





H アーム 2.91M …………433

フロントアタッチメント( モノブーム) FRONT-END ATTACHMENTS (MONO BOOM)



K アーム 2.91M ……… 435 K ARM 2.91M



ブーム <210,H,N,240> ······ 425

リンクA <200,E,210,H,N,240> …… 437 LINK A <200,E,210,H,N,240>













アーム 2.22M <200,E,H,K> ······ 429 ARM 2.22M <200,E,H,K>

K BOOM











ポジショニングシリンダ (2P-ブーム) <210,N,240> … 506 POSITIONING CYLINDER (2P-BOOM) <210,N,240>



給脂配管 (2P-ブーム) <210,N,240> ·········· 507 LUBRICATE PIPING (2P-BOOM) <210,N,240>



操作ペダル (2P-ブーム) <210,N,240> ······· 509 CONTROL PEDAL (2P-BOOM) <210,N,240>





操作ペダル (2P-ブーム) <210,H,240> …… 511 CONTROL PEDAL (2P-BOOM) <210,H,240>

D03/01 ~



パイロット配管 (2P-ブーム) <210,N,240> …… 513 PILOT PIPING (2P-BOOM) <210,N,240>



パイロット配管 (2P-ブーム/PTO) <210,N,240> ······ 515 PILOT PIPING (2P-BOOM/PTO) <210,N,240>



メイン配管 (2P-ブーム) <210,N,240> ······· 517 MAIN PIPING (2P-BOOM) <210,N,240>



ホースラプチャーバルブ配管 (2P-ブーム): 1 [ISO 仕様] …… 519 HOSE RUPTURE VALVE PIPING (2P-BOOM): 1 [ISO SPEC.]





ホースラブチャーバルブ配管 (2P-ブーム): 3 [ISO 仕様] …… 523 HOSE RUPTURE VALVE PIPING (2P-BOOM): 3 [ISO SPEC.]



ホースラブチャーバルブ配管 (アーム)[ISO 仕様] [2P-ブーム