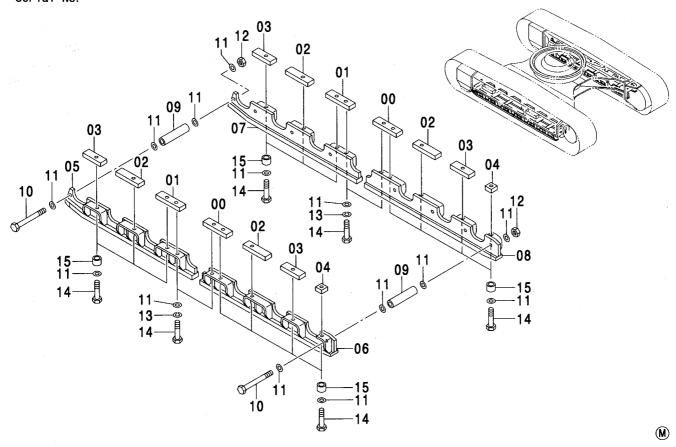

|             |                     |                    |            |                                             |    |
|            |                  |                             |                |             |                     |                    |            |                                             |    |
|            |                  |                             |                | :           |                     |                    |            |                                             |    |
|            |                  |                             |                |             |                     |                    |            |                                             |    |

# フルトラックガードキット(スタンダードトラック) FULL-LENGTH TRACK GUARD KIT(STD. TRACK)



| 符号<br>ITEM | 部品番号<br>PART NO. | 部 品 名        | PART NAME      | 数量<br>0' TY | サービス<br>コード<br>S. C | 適用号機<br>SERIAL NO. | 代替 音<br>REPLACE<br>PARI<br>部品番号<br>PART NO. | 数量 |
|------------|------------------|--------------|----------------|-------------|---------------------|--------------------|---------------------------------------------|----|
| 00         | 4350227          | シート;スクリュ     | SEAT; SCREW    | 4           | W                   |                    |                                             |    |
| 01         | 4350228          | シート;スクリュ     | SEAT; SCREW    | 4           | W                   |                    |                                             |    |
| 02         | 4350229          | シート;スクリュ     | SEAT; SCREW    | 8           | W                   |