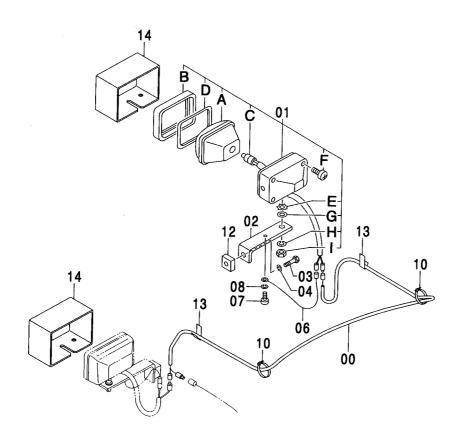

スイッチボックス[自動エンジンコントロール] <200,210,H,K,N,240>  $\cdots$  178 SWITCH BOX [AUTO. ENGINE CONTROL] <200,210,H,K,N,240>

スイッチボックス[自動エンジンコントロール] <E> …… 179 SWITCH BOX [AUTO. ENGINE CONTROL] <E>

衛星通信端末用品 ······················· 181
SATELLITE DATA COMMUNICATOR PARTS