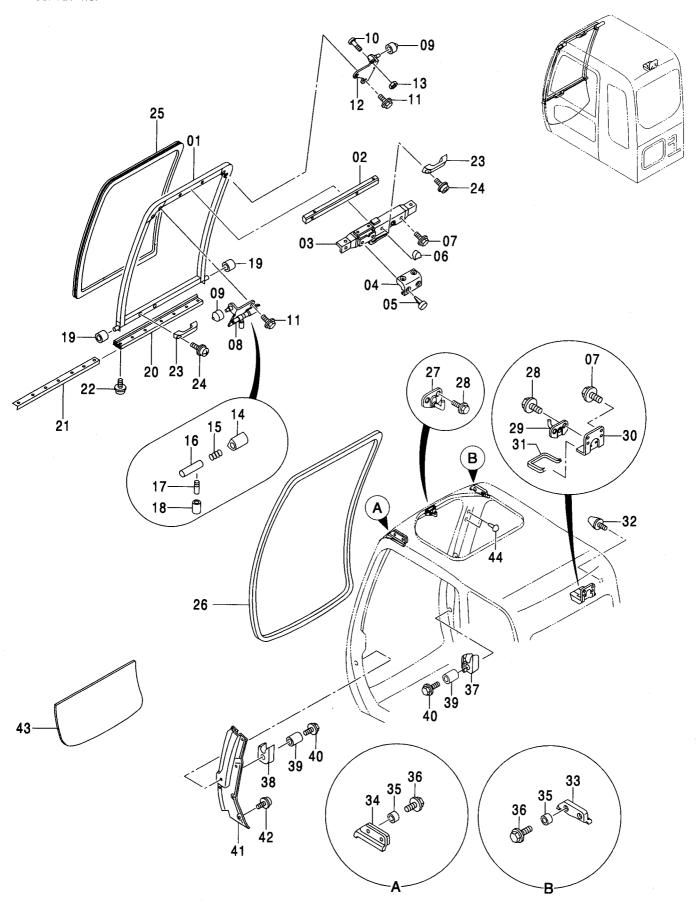

キャブ(ガード座付)<210,N,240> ············ 247 キャブ (2) [HG タイプ] <K> ······ 257 CAB (WITH GUARD SEAT) <210,N,240> CAB (2) [HG-Type] <K> キャブ(バンダルフック付)<210,N,240> ··· 248 キャブ (2) <210,N,240> ······ 259 CAB (WITH VANDAL HOOK) <210,N,240> CAB (2) <210,N,240> キャブ (OPG) <210,N,240> …… 249 CAB (OPG) <210,N,240> CAB (3) キャブ (1) <200,E,210,H,N,240> ······ 251 キャブ (3)[バンダルフック付] <210,N,240> ······· 263 CAB (1) <200,E,210,H,N,240> CAB (3) [WITH VANDAL HOOK] <210,N,240> キャブ (1) [HG タイプ] <K> ······ 253 キャブ (4) ………………………… 265 CAB (1) [HG-Type] <K> CAB (4) キャブ (2) <200,E,H> …………… 255 キャブ (5) <200,E,H,K> ······ 267 CAB (2) <200,E,H> CAB (5) <200,E,H,K>

| キャブ (5) <210,N,240> 269 CAB (5) <210,N,240>                              | キャブ(8) [OPG] <210,N,240> 279<br>CAB (8) [OPG] <210,N,240>   |
|--------------------------------------------------------------------------|-------------------------------------------------------------|
|                                                                          |                                                             |
| キャブ(6) <200,E,H> 270<br>CAB (6) <200,E,H>                                | キャブガード                                                      |
|                                                                          |                                                             |
| キャブ(6) [HG タイプ] <k> ·············· 271<br/>CAB (6) [HG-Type] <k></k></k> | キャブガード (OPG) <210,N,240> 281<br>CAB GUARD (OPG) <210,N,240> |
|                                                                          |                                                             |
| キャブ (6) <210,N,240>・・・・・・・ 273<br>CAB (6) <210,N,240>                    | ウインドガード <210,N,240> 283<br>WINDOW GUARD <210,N,240>         |
|                                                                          |                                                             |
|                                                                          |                                                             |
| キャブ (7) 275<br>CAB (7)                                                   | キャブミラー 285<br>CAB MIRROR                                    |
|                                                                          |                                                             |
|                                                                          |                                                             |