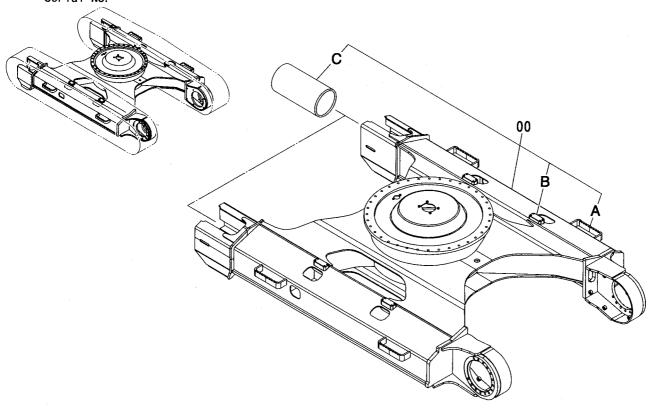

| • • • • • • • |
| 777                       |                    |                      |                |             |                     |                    |        |                                             |               |
|                           |                    |                      |                |             |                     |                    |        |                                             |               |
|                           |                    |                      |                |             |                     |                    |        |                                             |               |

# トラックフレーム(スタンダードトラック)〈200, E, 210〉 TRACK FRAME(STD. TRACK)〈200, E, 210〉

適用号機 Serial No. 100001-



M

| 符号<br>ITEM              | 部品番号<br>PART NO.                         | 部品名                                                                                                         | PART NAME                                | 数量<br>0' TY      | コード         | 適用号機<br>SERIAL NO. | 互換性<br>ICA | 代替部<br>REPLACE/<br>PART<br>部品番号<br>PART NO. | B 品<br>ABLE<br>数量<br>Q'TY |
|-------------------------|------------------------------------------|-------------------------------------------------------------------------------------------------------------|------------------------------------------|------------------|-------------|--------------------|------------|---------------------------------------------|---------------------------|
| 00<br>00A<br>00B<br>00C | 5006737<br>4447430<br>3087108<br>4412