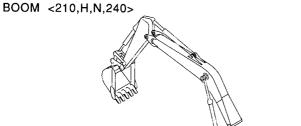

# **CONTENTS**

H ARM 2.91M

H アーム 2.91M …………433

フロントアタッチメント( モノブーム) FRONT-END ATTACHMENTS (MONO BOOM)

K アーム 2.91M ……… 435 K ARM 2.91M

ブーム <210,H,N,240> ······ 425

リンクA <200,E,210,H,N,240> …… 437 LINK A <200,E,210,H,N,240>