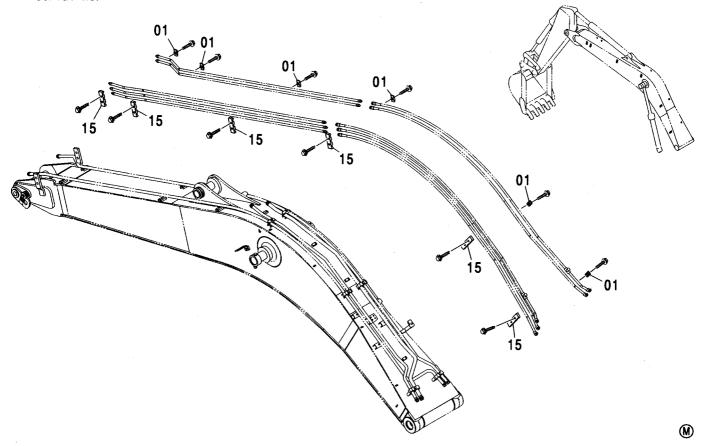

# **CONTENTS**

H ARM 2.91M

H アーム 2.91M …………433

フロントアタッチメント( モノブーム) FRONT-END ATTACHMENTS (MONO BOOM)

K アーム 2.91M ……… 435 K ARM 2.91M

ブーム <210,H,N,240> ······ 425

リンクA <200,E,210,H,N,240> …… 437 LINK A <200,E,210,H,N,240>

アーム 2.22M <200,E,H,K> ······ 429 ARM 2.22M <200,E,H,K>

K BOOM

ポジショニングシリンダ (2P-ブーム) <210,N,240> … 506 POSITIONING CYLINDER (2P-BOOM) <210,N,240>

給脂配管 (2P-ブーム) <210,N,240> ·········· 507 LUBRICATE PIPING (2P-BOOM) <210,N,240>