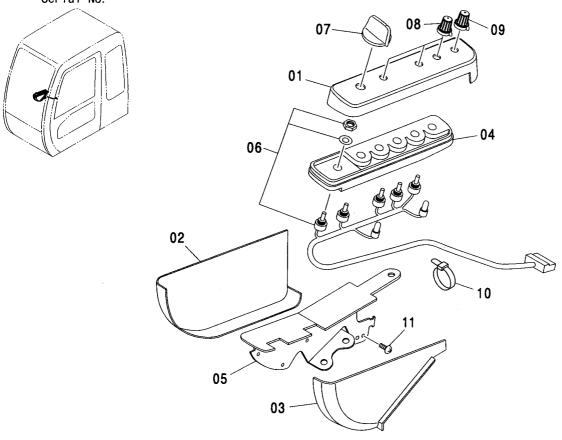

コンソールカバー [手動エンジンコントロール] <200,E,H,K> …… 149 電気部品 (A) <N,240> · · · · · · 159 CONSOLE COVER [MANUAL ENGINE CONTROL] <200,E,H,K> ELECTRIC PARTS (A) <N,240> 右カバー …………………………… 151 電気部品 (B) ...... 161 RIGHT COVER ELECTRIC PARTS (B) ラジオ (AM/FM) ······ 153 電気部品 (C) <200,210,H,K> ······· 163 RADIO (AM/FM) ELECTRIC PARTS (C) <200,210,H,K> ラジオレス用品 …………………… 155 電気部品 (C) <N,240> ······· 165 RADIO LESS PARTS ELECTRIC PARTS (C) <N,240> コントロールユニット …………………… 156 電気部品 (D) [自動エンジンコントロール] <200,210,H,K,N,240> · · · · · · 167 CONTROL UNIT ELECTRIC PARTS (D) [AUTO. ENGINE CONTROL] <200,210,H,K,N,240> 電気部品 (A) <200,E,210,H,K> ············ 157 電気部品 (D) [手動エンジンコントロール] <200,E,H,K> ・・・・・・・・ 169 ELECTRIC PARTS (A) <200,E,210,H,K> ELECTRIC PARTS (D) [MANUAL ENGINE CONTROL] <200,E,H,K>