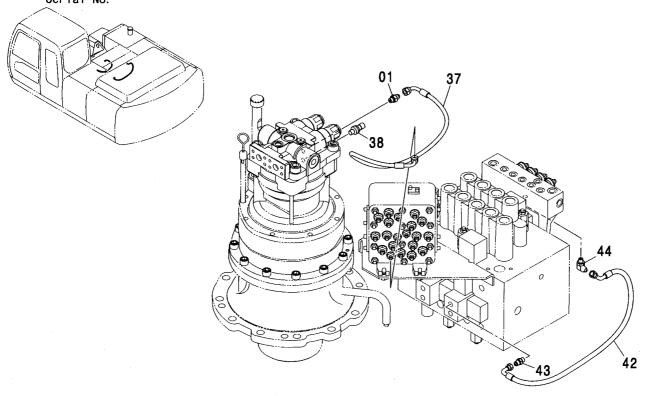

CONTROL-6868

装置名称 ページ GROUP NAME PAGE 適用号機 SERIAL NO. ロケーション LOCATION

カウンタウェイト <200,E,210> (B タイプ) <H,K> … 007 COUNTERWEIGHT <200,E,210> (B TYPE) <H,K>

上 部 旋 回 体 UPPERSTRUCTURE

フレーム <200,E,210,H,K> ...... 001 FRAME <200,E,210,H,K>

ブームフートピン ……………………… 005 BOOM FOOT PIN

センタージョイント部品(上部旋回体) …… 006 CENTER JOINT PARTS (UPPERSTRUCTURE)

カウンタウェイト(鋳物) <N>…………… 009 COUNTERWEIGHT (IRON CASTING) <N>

カウンタウェイト <N,240> ……………… 010 COUNTERWEIGHT <N,240>