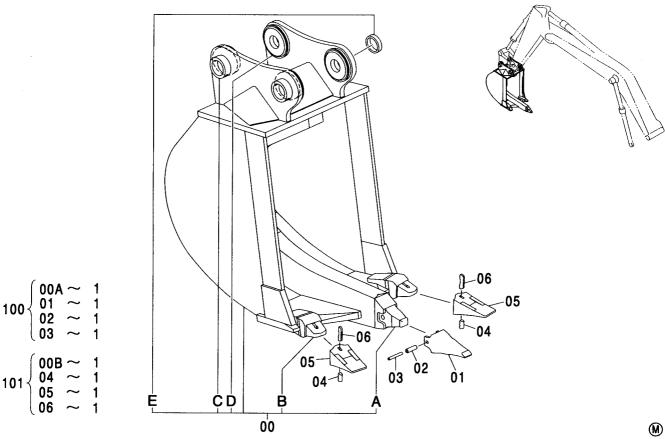

|

#### リッパバケット 0.6 [新JIS] RIPPER BUCKET 0.6 [JIS 94]

適用号機 Serial No. 100001-



|            |                  |                  | 00                    |             |                     |                    |                    |                                             | (M |
|------------|------------------|------------------|-----------------------|-------------|---------------------|--------------------|--------------------|---------------------------------------------|----|
| 符号<br>ITEM | 部品番号<br>PART NO. | 部品名              | PART NAME             | 数量<br>Q' TY | サービス<br>コード<br>S. C | 適用号機<br>SERIAL NO. | 互<br>換<br>性<br>ICA | 代替 部<br>REPLACE<br>PART<br>部品番号<br>PART NO. | 数量 |
|            | 9202097          | ハ゛ケツト;リツハ゜ アッセン  | BUCKET; RIPPER ASS' Y | 1           |                     |                    |                    |