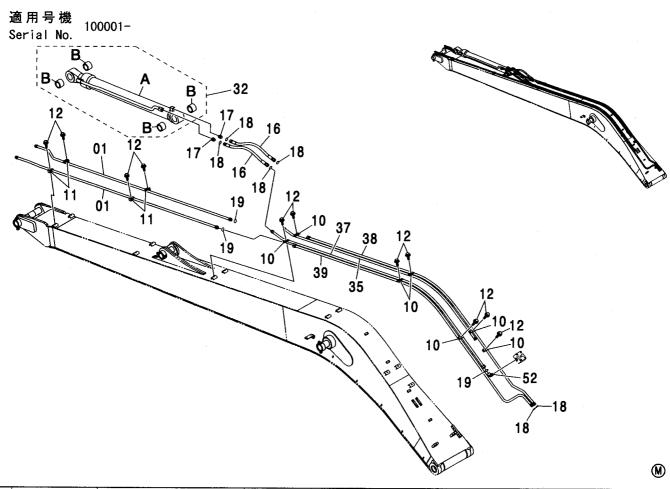

CONTROL-6868

装置名称 ページ GROUP NAME PAGE 適用号機 SERIAL NO. ロケーション LOCATION

カウンタウェイト <200,E,210> (B タイプ) <H,K> … 007 COUNTERWEIGHT <200,E,210> (B TYPE) <H,K>

上 部 旋 回 体 UPPERSTRUCTURE

フレーム <200,E,210,H,K> ...... 001 FRAME <200,E,210,H,K>