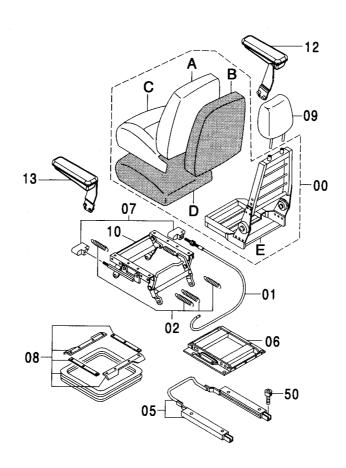

- 2. パーツカタログの見方
- 部 品 名:部品の名称です。組立品を構成する部 品は、部品名の前に「・」印を付けて 記載しています。
- 数 量:「1台分の個数」を示します。組立品 を構成する部品は、「1組分の個数」を 示します。
- 記号の説明:サービスコード欄および互換性に記載 している各記号の意味は、次の通りで す。
  - W: 現地加工作業が必要ですので、当社にご用命 ください。
  - H: 精密部品です。修理は当社にご用命ください。
  - D: 単品では交換できませんので、組部品で交換 してください。
  - K: サービスパーツキットに含まれています。
  - R: 調整用シムなどのように使用する数量が号機 毎に異なる事を示します。
  - S: 修理, サービス用として供給する部品です。
  - Z: エンジン関連部品です。
  - OP: オプショナル部品であることを示します。標準機には付いておらず、特別注文により販売する部品です。
  - OS: オーバーサイズ部品を示します。
  - US: アンダーサイズ部品を示します。

(OS, US はスタンダードサイズ部品の 次の行に、続けて記載しています。)

#: このパーツカタログから、その部品の含まれている装置のリストのページに新しく記載した部品であることを示します。

- Y: 無条件で互換性があります。
- I: その部品の代りに使用できる部品の部品番号と数量を、代替部品欄に示します。ただし、 代替部品欄に示す部品の代りに、その部品を 使用することはできません。
- T: 組み合わせで互換性があります。
- P: その部品は使用禁止になっています。代替部 品欄に示す部品を使用してください。
- 適 用 号 機: 号機は、製品識別番号の下6桁の数字 をいいます。
  - D: 変更切換時期を年月で表わします。

(例; D03/09-・・・2003年9月 以降この部品を使用。)

- H: 機器の製造番号を表わします。
- F: フロントアタッチメントの製造番号を表わします。
- 代 替 部 品: 互換性欄の記号に対応して、代替に使 用する部品の部品番号と1台分の数量 を示します。
  - 《注記》: 部品をご注文の際、互換性欄に Y, I, Pと記載されている場合、自動的 に代替部品欄に示されている部品が供 給されることがあります。