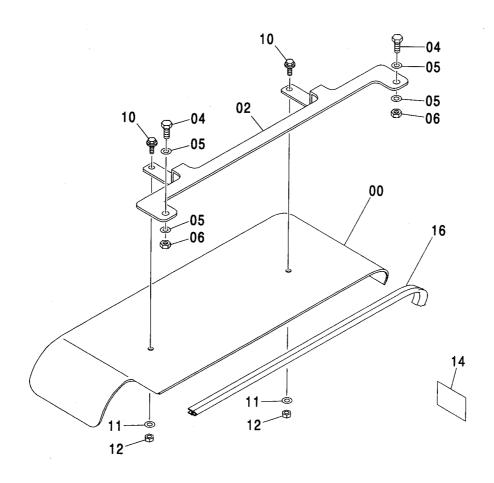

キャブ(ガード座付)<210,N,240> ············ 247 キャブ (2) [HG タイプ] <K> ······ 257 CAB (WITH GUARD SEAT) <210,N,240> CAB (2) [HG-Type] <K> キャブ(バンダルフック付)<210,N,240> ··· 248 キャブ (2) <210,N,240> ······ 259 CAB (WITH VANDAL HOOK) <210,N,240> CAB (2) <210,N,240> キャブ (OPG) <210,N,240> …… 249 CAB (OPG) <210,N,240> CAB (3) キャブ (1) <200,E,210,H,N,240> ······ 251 キャブ (3)[バンダルフック付] <210,N,240> ······· 263 CAB (1) <200,E,210,H,N,240> CAB (3) [WITH VANDAL HOOK] <210,N,240> キャブ (1) [HG タイプ] <K> ······ 253 キャブ (4) ………………………… 265 CAB (1) [HG-Type] <K> CAB (4) キャブ (2) <200,E,H> …………… 255 キャブ (5) <200,E,H,K> ······ 267 CAB (2) <200,E,H> CAB (5) <200,E,H,K>

| キャブ (5) <210,N,240> 269 CAB (5) <210,N,240>                              | キャブ(8) [OPG] <210,N,240> 279<br>CAB (8) [OPG] <210,N,240>   |
|--------------------------------------------------------------------------|-------------------------------------------------------------|
|                                                                          |                                                             |
| キャブ(6) <200,E,H> 270<br>CAB (6) <200,E,H>                                | キャブガード                                                      |
|                                                                          |                                                             |
| キャブ(6) [HG タイプ] <k> ·············· 271<br/>CAB (6) [HG-Type] <k></k></k> | キャブガード (OPG) <210,N,240> 281<br>CAB GUARD (OPG) <210,N,240> |
|                                                                          |                                                             |
| キャブ (6) <210,N,240>・・・・・・・ 273<br>CAB (6) <210,N,240>                    | ウインドガード <210,N,240> 283<br>WINDOW GUARD <210,N,240>         |
|                                                                          |                                                             |
|                                                                          |                                                             |
| キャブ (7) 275<br>CAB (7)                                                   | キャブミラー 285<br>CAB MIRROR                                    |
|                                                                          |                                                             |
|                                                                          |                                                             |