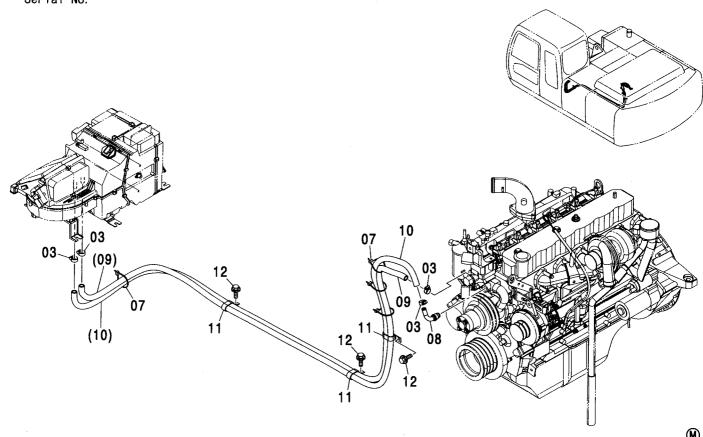

コンソールカバー [手動エンジンコントロール] <200,E,H,K> …… 149 電気部品 (A) <N,240> · · · · · · 159 CONSOLE COVER [MANUAL ENGINE CONTROL] <200,E,H,K> ELECTRIC PARTS (A) <N,240> 右カバー …………………………… 151 電気部品 (B) ...... 161 RIGHT COVER ELECTRIC PARTS (B) ラジオ (AM/FM) ······ 153 電気部品 (C) <200,210,H,K> ······· 163 RADIO (AM/FM) ELECTRIC PARTS (C) <200,210,H,K> ラジオレス用品 …………………… 155 電気部品 (C) <N,240> ······· 165 RADIO LESS PARTS ELECTRIC PARTS (C) <N,240> コントロールユニット …………………… 156 電気部品 (D) [自動エンジンコントロール] <200,210,H,K,N,240> · · · · · · 167 CONTROL UNIT ELECTRIC PARTS (D) [AUTO. ENGINE CONTROL] <200,210,H,K,N,240> 電気部品 (A) <200,E,210,H,K> ············ 157 電気部品 (D) [手動エンジンコントロール] <200,E,H,K> ・・・・・・・・ 169 ELECTRIC PARTS (A) <200,E,210,H,K> ELECTRIC PARTS (D) [MANUAL ENGINE CONTROL] <200,E,H,K>