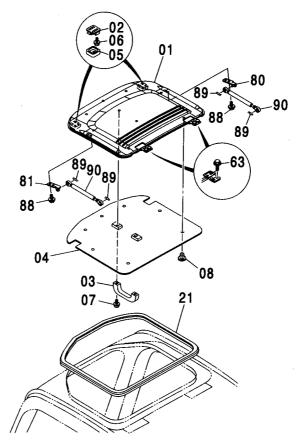

キャブ(ガード座付)<210,N,240> ············ 247 キャブ (2) [HG タイプ] <K> ······ 257 CAB (WITH GUARD SEAT) <210,N,240> CAB (2) [HG-Type] <K> キャブ(バンダルフック付)<210,N,240> ··· 248 キャブ (2) <210,N,240> ······ 259 CAB (WITH VANDAL HOOK) <210,N,240> CAB (2) <210,N,240> キャブ (OPG) <210,N,240> …… 249 CAB (OPG) <210,N,240> CAB (3) キャブ (1) <200,E,210,H,N,240> ······ 251 キャブ (3)[バンダルフック付] <210,N,240> ······· 263 CAB (1) <200,E,210,H,N,240> CAB (3) [WITH VANDAL HOOK] <210,N,240> キャブ (1) [HG タイプ] <K> ······ 253 キャブ (4) ………………………… 265 CAB (1) [HG-Type] <K> CAB (4) キャブ (2) <200,E,H> …………… 255 キャブ (5) <200,E,H,K> ······ 267 CAB (2) <200,E,H> CAB (5) <200,E,H,K>

| キャブ (5) <210,N,240> 269 CAB (5) <210,N,240>                              | キャブ(8) [OPG] <210,N,240> 279<br>CAB (8) [OPG] <210,N,240>   |
|--------------------------------------------------------------------------|-------------------------------------------------------------|
|                                                                          |                                                             |
| キャブ(6) <200,E,H> 270<br>CAB (6) <200,E,H>                                | キャブガード                                                      |
|                                                                          |                                                             |
| キャブ(6) [HG タイプ] <k> ·············· 271<br/>CAB (6) [HG-Type] <k></k></k> | キャブガード (OPG) <210,N,240> 281<br>CAB GUARD (OPG) <210,N,240> |
|                                                                          |                                                             |
| キャブ (6) <210,N,240>・・・・・・・ 273<br>CAB (6) <210,N,240>                    | ウインドガード <210,N,240> 283<br>WINDOW GUARD <210,N,240>         |
|                                                                          |                                                             |
|                                                                          |                                                             |
| キャブ (7) 275<br>CAB (7)                                                   | キャブミラー 285<br>CAB MIRROR                                    |
|                                                                          |                                                             |
|                                                                          |                                                             |