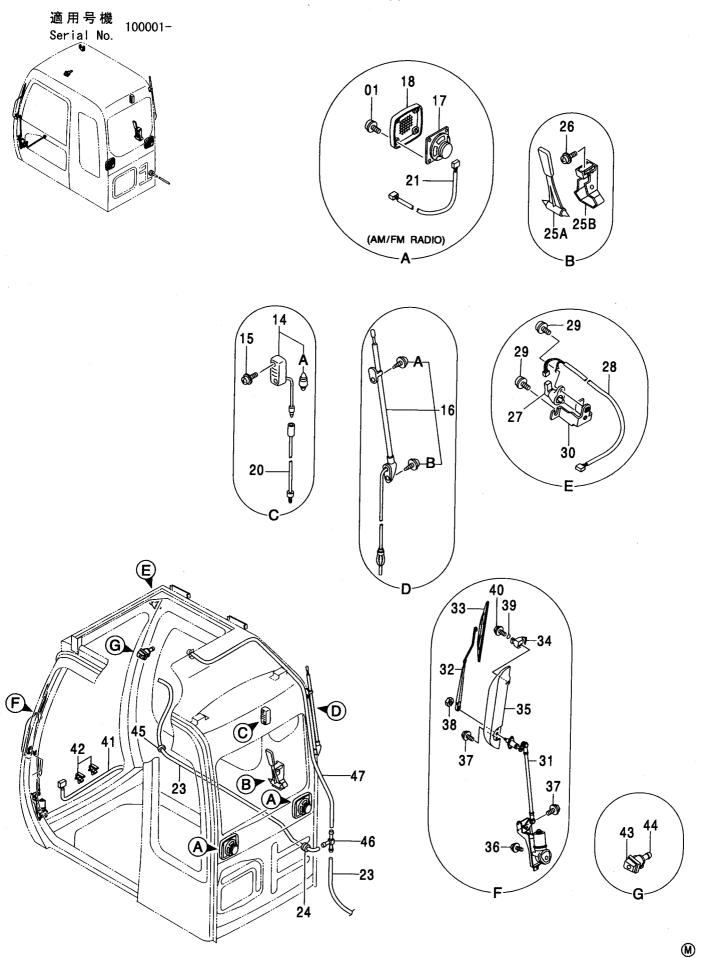

キャブ(ガード座付)<210,N,240> ············ 247 キャブ (2) [HG タイプ] <K> ······ 257 CAB (WITH GUARD SEAT) <210,N,240> CAB (2) [HG-Type] <K> キャブ(バンダルフック付)<210,N,240> ··· 248 キャブ (2) <210,N,240> ······ 259 CAB (WITH VANDAL HOOK) <210,N,240> CAB (2) <210,N,240> キャブ (OPG) <210,N,240> …… 249 CAB (OPG) <210,N,240> CAB (3) キャブ (1) <200,E,210,H,N,240> ······ 251 キャブ (3)[バンダルフック付] <210,N,240> ······· 263 CAB (1) <200,E,210,H,N,240> CAB (3) [WITH VANDAL HOOK] <210,N,240> キャブ (1) [HG タイプ] <K> ······ 253 キャブ (4) ………………………… 265 CAB (1) [HG-Type] <K> CAB (4) キャブ (2) <200,E,H> …………… 255 キャブ (5) <200,E,H,K> ······ 267 CAB (2) <200,E,H> CAB (5) <200,E,H,K>

| キャブ (5) <210,N,240> 269 CAB (5) <210,N,240>                              | キャブ(8) [OPG] <210,N,240> 279<br>CAB (8) [OPG] <210,N,240>   |
|--------------------------------------------------------------------------|-------------------------------------------------------------|
|                                                                          |                                                             |
| キャブ(6) <200,E,H> 270<br>CAB (6) <200,E,H>                                | キャブガード                                                      |
|                                                                          |                                                             |
| キャブ(6) [HG タイプ] <k> ·············· 271<br/>CAB (6) [HG-Type] <k></k></k> | キャブガード (OPG) <210,N,240> 281<br>CAB GUARD (OPG) <210,N,240> |
|                                                                          |                                                             |
| キャブ (6) <210,N,240>・・・・・・・ 273<br>CAB (6) <210,N,240>                    | ウインドガード <210,N,240> 283<br>WINDOW GUARD <210,N,240>         |
|                                                                          |                                                             |
|                                                                          |                                                             |
| キャブ (7) 275<br>CAB (7)                                                   | キャブミラー 285<br>CAB MIRROR                                    |
|                                                                          |                                                             |
|                                                                          |                                                             |