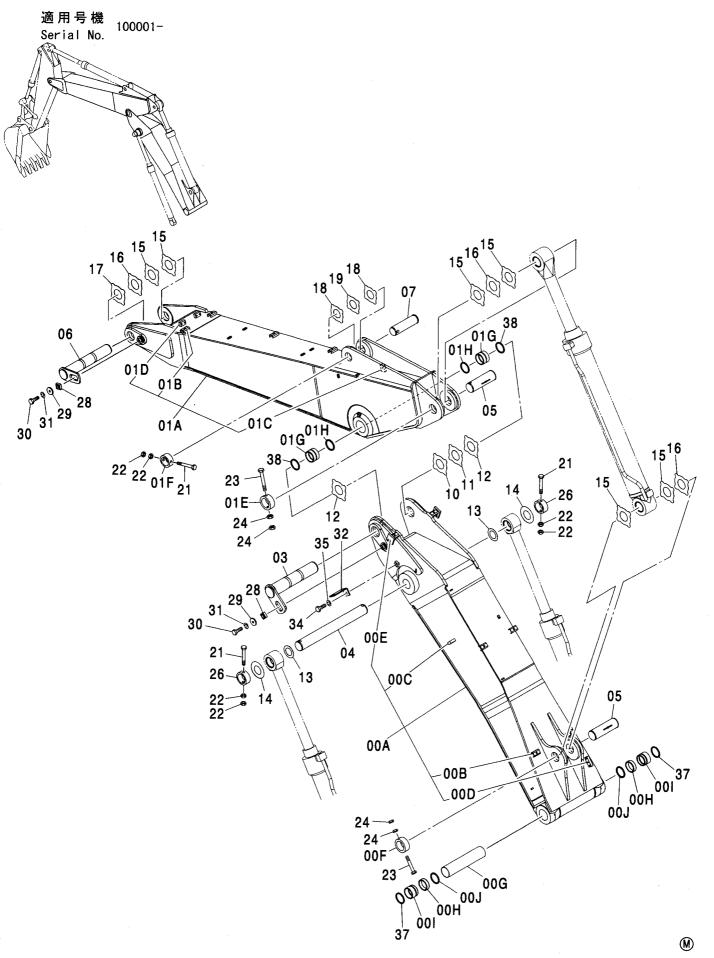

# **CONTENTS**

H ARM 2.91M

H アーム 2.91M …………433

フロントアタッチメント( モノブーム) FRONT-END ATTACHMENTS (MONO BOOM)

K アーム 2.91M ……… 435 K ARM 2.91M

ブーム <210,H,N,240> ······ 425

リンクA <200,E,210,H,N,240> …… 437 LINK A <200,E,210,H,N,240>

アーム 2.22M <200,E,H,K> ······ 429 ARM 2.22M <200,E,H,K>

K BOOM

ポジショニングシリンダ (2P-ブーム) <210,N,240> … 506 POSITIONING CYLINDER (2P-BOOM) <210,N,240>

給脂配管 (2P-ブーム) <210,N,240> ·········· 507 LUBRICATE PIPING (2P-BOOM) <210,N,240>