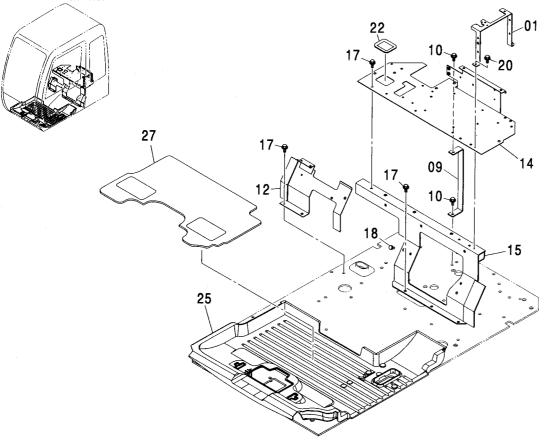

キャブ(ガード座付)<210,N,240> ············ 247 キャブ (2) [HG タイプ] <K> ······ 257 CAB (WITH GUARD SEAT) <210,N,240> CAB (2) [HG-Type] <K> キャブ(バンダルフック付)<210,N,240> ··· 248 キャブ (2) <210,N,240> ······ 259 CAB (WITH VANDAL HOOK) <210,N,240> CAB (2) <210,N,240> キャブ (OPG) <210,N,240> …… 249 CAB (OPG) <210,N,240> CAB (3) キャブ (1) <200,E,210,H,N,240> ······ 251 キャブ (3)[バンダルフック付] <210,N,240> ······· 263 CAB (1) <200,E,210,H,N,240> CAB (3) [WITH VANDAL HOOK] <210,N,240> キャブ (1) [HG タイプ] <K> ······ 253 キャブ (4) ………………………… 265 CAB (1) [HG-Type] <K> CAB (4) キャブ (2) <200,E,H> …………… 255 キャブ (5) <200,E,H,K> ······ 267 CAB (2) <200,E,H> CAB (5) <200,E,H,K>

| キャブ (5) <210,N,240> 269 CAB (5) <210,N,240>                              | キャブ(8) [OPG] <210,N,240> 279<br>CAB (8) [OPG] <210,N,240>   |
|--------------------------------------------------------------------------|-------------------------------------------------------------|
|                                                                          |                                                             |
| キャブ(6) <200,E,H> 270<br>CAB (6) <200,E,H>                                | キャブガード                                                      |
|                                                                          |                                                             |
| キャブ(6) [HG タイプ] <k> ·············· 271<br/>CAB (6) [HG-Type] <k></k></k> | キャブガード (OPG) <210,N,240> 281<br>CAB GUARD (OPG) <210,N,240> |
|                                                                          |                                                             |
| キャブ (6) <210,N,240>・・・・・・・ 273<br>CAB (6) <210,N,240>                    | ウインドガード <210,N,240> 283<br>WINDOW GUARD <210,N,240>         |
|                                                                          |                                                             |
|                                                                          |                                                             |
| キャブ (7) 275<br>CAB (7)                                                   | キャブミラー 285<br>CAB MIRROR                                    |
|                                                                          |                                                             |
|                                                                          |                                                             |