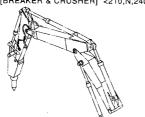

フロント配管 (3) [15型] ························· 546 FRONT PIPING (3) [TYPE 15]

メイン配管(ブレーカ&クラッシャ)<200,E,H,K> ····· 553 MAIN PIPING (BREAKER & CRUSHER) <200,E,H,K>

メイン配管(ブレーカ&クラッシャ)<210,N,240> ······ 555 MAIN PIPING (BREAKER & CRUSHER) <210,N,240>

ブーム配管(ブレーカ&クラッシャ)<200,E,H,K> …… 557 BOOM PIPING (BREAKER & CRUSHER) <200,E,H,K>

ブーム配管 (ブレーカ&クラッシャ){モノブーム]<210,N,240> ...... 559 BOOM PIPING (BREAKER & CRUSHER) [MONO BOOM] <210,N,240>

ブレーカ&クラッシャ部品 BREAKER & CRUSHER PARTS

操作ペダル(ブレーカ&クラッシャ) …… 549 CONTROL PEDAL (BREAKER & CRUSHER)

パイロット配管(ブレーカ&クラッシャ)…… 551 PILOT PIPING (BREAKER & CRUSHER)

アーム配管(ブレーカ&クラッシャ)<200,E,H,K> …… 564 ARM PIPING (BREAKER & CRUSHER) <200,E,H,K>

アーム配管 (2.03Mアーム) [ブレーカ & クラッシャ]<210,N,240> · · · 565
ARM PIPING (2.03M ARM) [BREAKER & CRUSHER] <210,N,240>