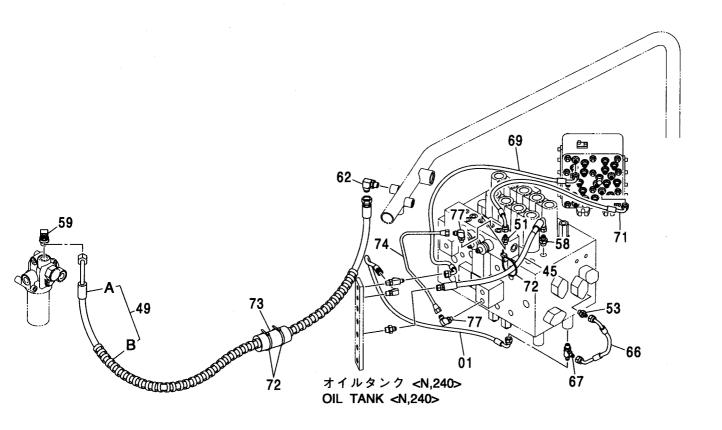

追加カウンタウェイト 0.4T <N> ··········· 011 COUNTERWEIGHT 0.4T <N>

追加カウンタウェイト 1.0T <N> ··········· 012 COUNTERWEIGHT 1.0T <N>

パイロット配管 (A) <N,240> …………… 113 パイロット配管 (C-2) [自動エンジンコントロール] <E> ····· 120 PILOT PIPING (A) <N,240> PILOT PIPING (C-2) [AUTO. ENGINE CONTROL] <E> パイロット配管 (B) [自動エンジンコントロール] … 115 パイロット配管 (C-2) [自動エンジンコントロール] <N,240> ··· 121 PILOT PIPING (B) [AUTO. ENGINE CONTROL] PILOT PIPING (C-2) [AUTO. ENGINE CONTROL] <N,240> パイロット配管 (B) [手動エンジンコントロール]<200,E,H,K> ······ 116 パイロット配管 (C-2) [手動エンジンコントロール] <200,E,H,K> · · · · 122 PILOT PIPING (B) [MANUAL ENGINE CONTROL] <200,E,H,K> PILOT PIPING (C-2) [MANUAL ENGINE CONTROL] <200,E,H,K> パイロット配管 (C-1) [自動エンジンコントロール] ・・・ 117 パイロット配管 (D-1) ······ 123 PILOT PIPING (C-1) [AUTO. ENGINE CONTROL] PILOT PIPING (D-1) パイロット配管 (D-2) ………………… 125 パイロット配管(C-1)[手動エンジンコントロール]<200,E,H,K> ····· 118 PILOT PIPING (D-2) PILOT PIPING (C-1) [MANUAL ENGINE CONTROL] <200,E,H,K> パイロット配管 (C-2) [自動エンジンコントロール] <200,210,H,K> · · · · · 119 パイロット配管 (E) ············ 127 PILOT PIPING (C-2)[AUTO. ENGINE CONTROL] <200,210,H,K> PILOT PIPING (E)