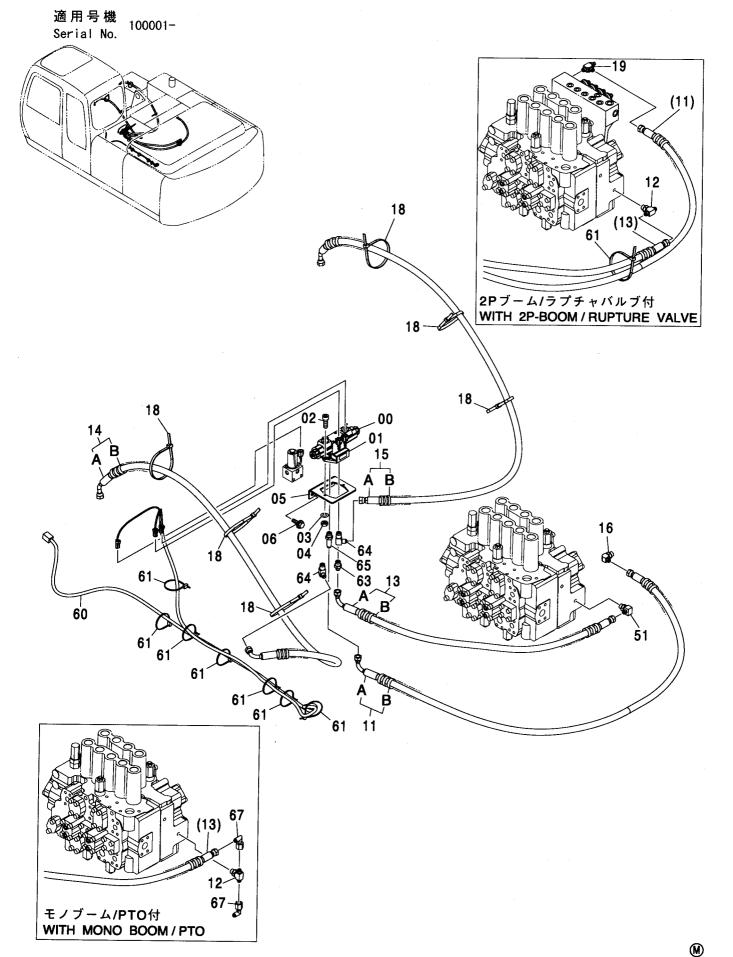

CONTROL-6868

装置名称 ページ GROUP NAME PAGE 適用号機 SERIAL NO. ロケーション LOCATION

カウンタウェイト <200,E,210> (B タイプ) <H,K> … 007 COUNTERWEIGHT <200,E,210> (B TYPE) <H,K>

上 部 旋 回 体 UPPERSTRUCTURE

フレーム <200,E,210,H,K> ...... 001 FRAME <200,E,210,H,K>

ブームフートピン ……………………… 005 BOOM FOOT PIN

センタージョイント部品(上部旋回体) …… 006 CENTER JOINT PARTS (UPPERSTRUCTURE)

カウンタウェイト(鋳物) <N>…………… 009 COUNTERWEIGHT (IRON CASTING) <N>

カウンタウェイト <N,240> ……………… 010 COUNTERWEIGHT <N,240>

追加カウンタウェイト 0.4T <N> ··········· 011 COUNTERWEIGHT 0.4T <N>

追加カウンタウェイト 1.0T <N> ··········· 012 COUNTERWEIGHT 1.0T <N>

パイロット配管 (A) <N,240> …………… 113 パイロット配管 (C-2) [自動エンジンコントロール] <E> ····· 120 PILOT PIPING (A) <N,240> PILOT PIPING (C-2) [AUTO. ENGINE CONTROL] <E> パイロット配管 (B) [自動エンジンコントロール] … 115 パイロット配管 (C-2) [自動エンジンコントロール] <N,240> ··· 121 PILOT PIPING (B) [AUTO. ENGINE CONTROL] PILOT PIPING (C-2) [AUTO. ENGINE CONTROL] <N,240> パイロット配管 (B) [手動エンジンコントロール]<200,E,H,K> ······ 116 パイロット配管 (C-2) [手動エンジンコントロール] <200,E,H,K> · · · · 122 PILOT PIPING (B) [MANUAL ENGINE CONTROL] <200,E,H,K> PILOT PIPING (C-2) [MANUAL ENGINE CONTROL] <200,E,H,K> パイロット配管 (C-1) [自動エンジンコントロール] ・・・ 117 パイロット配管 (D-1) ······ 123 PILOT PIPING (C-1) [AUTO. ENGINE CONTROL] PILOT PIPING (D-1) パイロット配管 (D-2) ………………… 125 パイロット配管(C-1)[手動エンジンコントロール]<200,E,H,K> ····· 118 PILOT PIPING (D-2) PILOT PIPING (C-1) [MANUAL ENGINE CONTROL] <200,E,H,K> パイロット配管 (C-2) [自動エンジンコントロール] <200,210,H,K> · · · · · 119 パイロット配管 (E) ············ 127 PILOT PIPING (C-2)[AUTO. ENGINE CONTROL] <200,210,H,K> PILOT PIPING (E)