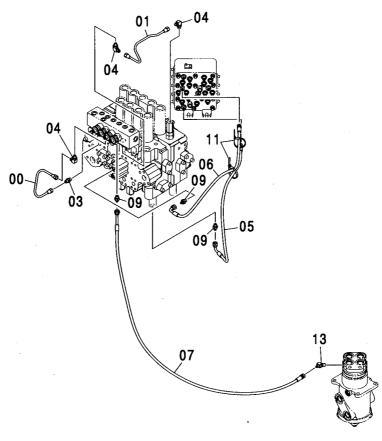

|                    |         |                                           |    |
| 44A        | 957366           | ・ローリンク゛           | -O-RING            | 1           |                     |                    |         |                                           |    |
| 47         | 4488663          | ホース               | HOSE               | 1           |                     | 104679-            |         |                                           |    |
|            |                  |                   |                    |             |                     |                    |         |                                           |    |

## パイロット配管 (C-2) [自動エンジンコントロール] 〈N, 240〉 PILOT PIPING (C-2) [AUTO. ENGINE CONTROL] 〈N, 240〉

適用号機 Serial **N**o. 100001-





|            |                  |                   |                    |             | •                   | O A                | ,          |                                             | <b>M</b> |
|------------|------------------|-------------------|--------------------|-------------|---------------------|--------------------|------------|---------------------------------------------|----------|
| 符号<br>ITEM | 部品番号<br>PART NO. | 部 品 名             | PART NAME          | 数量<br>Q' TY | サービス<br>コード<br>S. C | 適用号機<br>SERIAL NO. | 互換性<br>ICA | 代替 部<br>REPLACE<br>PART<br>部品番号<br>PART NO. | 数量       |
| 00         | 4452044          | パ゚イプ゜             | PIPE               | 1           |                     |                    |            |                                             |