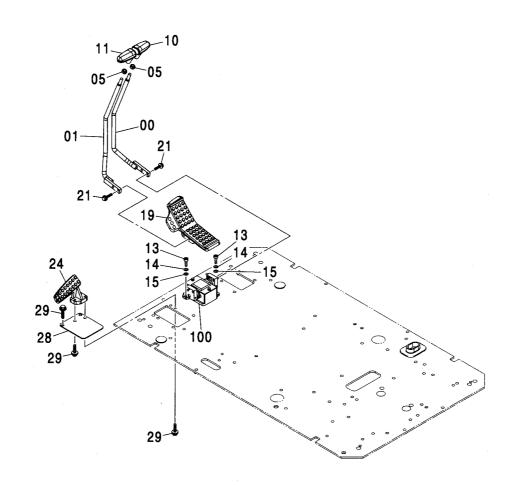

操作ペダル (2P-ブーム) <210,N,240> ······· 509 CONTROL PEDAL (2P-BOOM) <210,N,240>

操作ペダル (2P-ブーム) <210,H,240> …… 511 CONTROL PEDAL (2P-BOOM) <210,H,240>

D03/01 ~

パイロット配管 (2P-ブーム) <210,N,240> …… 513 PILOT PIPING (2P-BOOM) <210,N,240>