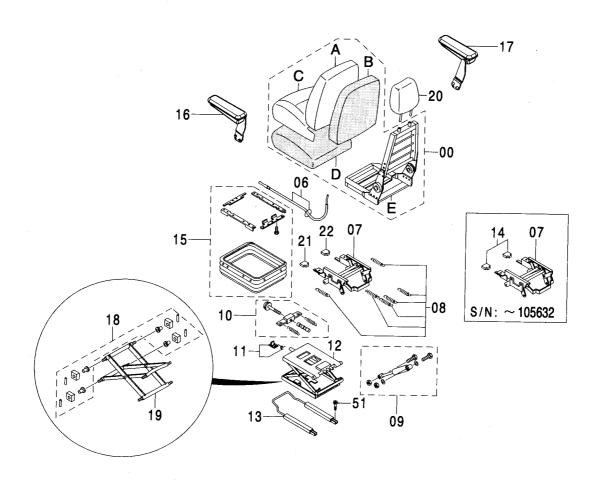

- 2. パーツカタログの見方
- 部 品 名:部品の名称です。組立品を構成する部 品は、部品名の前に「・」印を付けて 記載しています。
- 数 量:「1台分の個数」を示します。組立品 を構成する部品は、「1組分の個数」を 示します。
- 記号の説明:サービスコード欄および互換性に記載 している各記号の意味は、次の通りで す。
  - W: 現地加工作業が必要ですので、当社にご用命 ください。
  - H: 精密部品です。修理は当社にご用命ください。
  - D: 単品では交換できませんので、組部品で交換 してください。
  - K: サービスパーツキットに含まれています。
  - R: 調整用シムなどのように使用する数量が号機 毎に異なる事を示します。
  - S: 修理, サービス用として供給する部品です。
  - Z: エンジン関連部品です。
  - OP: オプショナル部品であることを示します。標準機には付いておらず、特別注文により販売する部品です。
  - OS: オーバーサイズ部品を示します。
  - US: アンダーサイズ部品を示します。

(OS, US はスタンダードサイズ部品の 次の行に、続けて記載しています。)

#: このパーツカタログから、その部品の含まれている装置のリストのページに新しく記載した部品であることを示します。

- Y: 無条件で互換性があります。
- I: その部品の代りに使用できる部品の部品番号と数量を、代替部品欄に示します。ただし、 代替部品欄に示す部品の代りに、その部品を 使用することはできません。
- T: 組み合わせで互換性があります。
- P: その部品は使用禁止になっています。代替部 品欄に示す部品を使用してください。
- 適 用 号 機: 号機は、製品識別番号の下6桁の数字 をいいます。
  - D: 変更切換時期を年月で表わします。

(例; D03/09-・・・2003年9月 以降この部品を使用。)

- H: 機器の製造番号を表わします。
- F: フロントアタッチメントの製造番号を表わします。
- 代 替 部 品: 互換性欄の記号に対応して、代替に使 用する部品の部品番号と1台分の数量 を示します。
  - 《注記》: 部品をご注文の際、互換性欄に Y, I, Pと記載されている場合、自動的 に代替部品欄に示されている部品が供 給されることがあります。