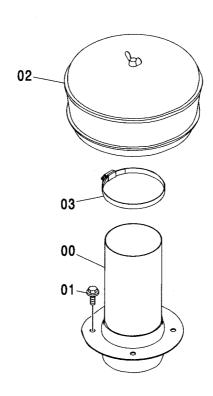

|
|            |                  |                  |             |             |                     |                    |            |                                           |    |
|            | ·                |                  |             |             |                     |                    |            |                                           |    |
|            |                  |                  |             |             |                     |                    |            |                                           |    |
|            |                  |                  |             |             |                     |                    |            |                                           |    |

# プレクリーナ PRE CLEANER

適用号機 Serial No. 100001-





M

| 符号<br>ITEM     | 部品番号<br>PART NO.              | 部 品 名                                 | PART NAME                     | 数量<br>Q' TY | コード | 適用号機<br>SERIAL NO. | 互換性<br>ICA | 代替 部<br>REPLACE<br>PARI<br>部品番号<br>PART NO. | B 品<br>ABLE<br>数量<br>Q'TY |
|----------------|-------------------------------|---------------------------------------|-------------------------------|-------------|-----|--------------------|------------|---------------------------------------------|---------------------------|
| 00<br>01<br>01 | 4368088<br>J021030<br>J271030 | レシ* ユーサ<br>ホ* ルト ; セムス<br>ホ* ルト ; セムス | REDUCER BOLT; SEMS BOLT; SEMS | 1<br>4<br>4 | D   | -D03/04<br>D03/05- | Т          | J901030<br>J222010                          |                           |
| 02             | 4090405