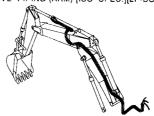

# CONTENTS

ホースラプチャーバルブ配管(ポジショニング)[ISO 仕様] [2P-ブーム]:2  $\cdots 531$ HOSE RUPTURE VALVE PIPING (POSITIONING) [ISO SPEC.] [2P-BOOM]:2

バケット 0.4 [新JIS] ······ 539 **BUCKET 0.4 [JIS 94]** 

バケット 0.5 [新JIS] ······ 540 BUCKET 0.5 [JIS 94]