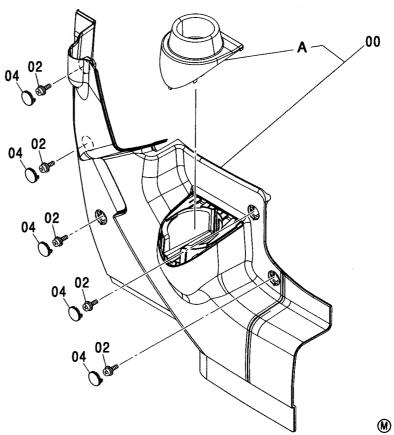

キャブ(ガード座付)<210,N,240> ············ 247 キャブ (2) [HG タイプ] <K> ······ 257 CAB (WITH GUARD SEAT) <210,N,240> CAB (2) [HG-Type] <K> キャブ(バンダルフック付)<210,N,240> ··· 248 キャブ (2) <210,N,240> ······ 259 CAB (WITH VANDAL HOOK) <210,N,240> CAB (2) <210,N,240> キャブ (OPG) <210,N,240> …… 249 CAB (OPG) <210,N,240> CAB (3) キャブ (1) <200,E,210,H,N,240> ······ 251 キャブ (3)[バンダルフック付] <210,N,240> ······· 263 CAB (1) <200,E,210,H,N,240> CAB (3) [WITH VANDAL HOOK] <210,N,240> キャブ (1) [HG タイプ] <K> ······ 253 キャブ (4) ………………………… 265 CAB (1) [HG-Type] <K> CAB (4) キャブ (2) <200,E,H> …………… 255 キャブ (5) <200,E,H,K> ······ 267 CAB (2) <200,E,H> CAB (5) <200,E,H,K>