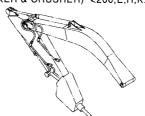

フロント配管 (3) [15型] ························· 546 FRONT PIPING (3) [TYPE 15]

メイン配管(ブレーカ&クラッシャ)<200,E,H,K> ····· 553 MAIN PIPING (BREAKER & CRUSHER) <200,E,H,K>

メイン配管(ブレーカ&クラッシャ)<210,N,240> ······ 555 MAIN PIPING (BREAKER & CRUSHER) <210,N,240>

ブーム配管(ブレーカ&クラッシャ)<200,E,H,K> …… 557 BOOM PIPING (BREAKER & CRUSHER) <200,E,H,K>

ブーム配管 (ブレーカ&クラッシャ){モノブーム]<210,N,240> ...... 559 BOOM PIPING (BREAKER & CRUSHER) [MONO BOOM] <210,N,240>

ブレーカ&クラッシャ部品 BREAKER & CRUSHER PARTS

操作ペダル(ブレーカ&クラッシャ) …… 549 CONTROL PEDAL (BREAKER & CRUSHER)

パイロット配管(ブレーカ&クラッシャ)…… 551 PILOT PIPING (BREAKER & CRUSHER)

アーム配管(ブレーカ&クラッシャ)<200,E,H,K> …… 564 ARM PIPING (BREAKER & CRUSHER) <200,E,H,K>

アーム配管 (2.03Mアーム) [ブレーカ & クラッシャ]<210,N,240> · · · 565
ARM PIPING (2.03M ARM) [BREAKER & CRUSHER] <210,N,240>