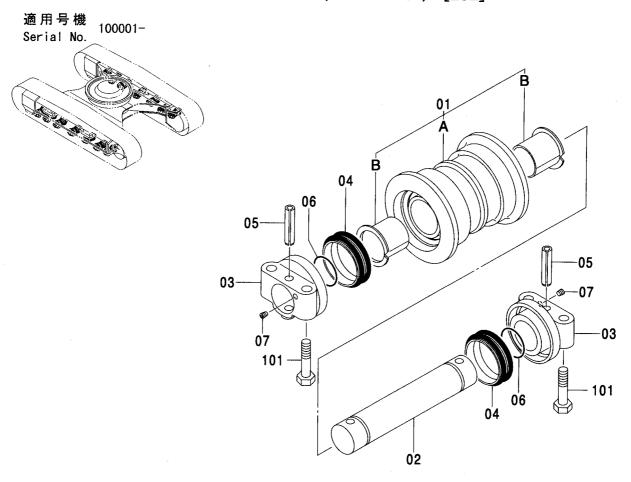

|                                |
| 07         | 4315607          | - プ ラグ      | -PLUG                | 2           |                     |                    |            |                                             |                                |
| 101        | 4331851          | <b>ቱ</b> *  | BOLT                 | 56          |                     |                    |            |                                             |                                |
|            |                  |             |                      |             |                     |                    |            |                                             |                                |

**(M**)

### 下ローラ(スタンダードトラツク) [EU2] LOWER ROLLER (STD. TRACK) [EU2]



| 符号<br>ITEM | 部品番号<br>PART NO. | 部 品 名       | PART NAME            | 数量<br>0' TY | コード | 適用号機<br>SERIAL NO. | 互<br>換<br>性<br>部品<br>ICA PART | 替 部 品<br>PLACEABLE<br>PART<br>番号 数量<br>NO. Q' TY |
|------------|------------------|-------------|----------------------|-------------|-----|--------------------|-------------------------------|--------------------------------------------------|
| 00-07      | 9231278          | ローラ;ロア アッセン | ROLLER; LOWER ASS' Y | 14          |     |                    |                               |                                                  |
| 01         | 9231279          | ・ローラ アッセン   | -ROLLER ASS' Y       | 1           |     |                    |                               |                                                  |
| <b>01A</b> | 460