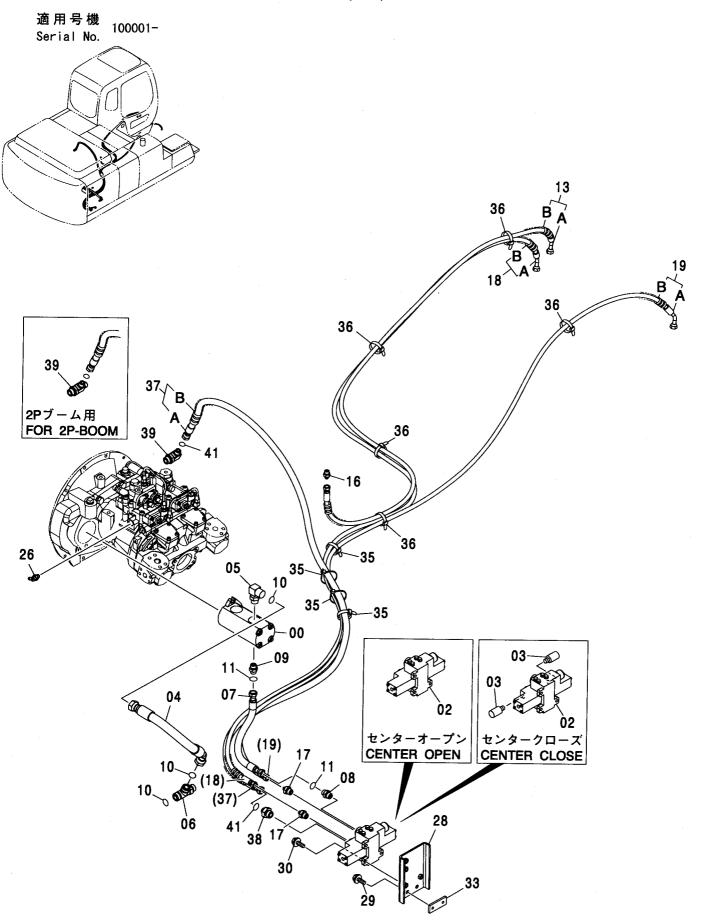

追加カウンタウェイト 0.4T <N> ··········· 011 COUNTERWEIGHT 0.4T <N>

追加カウンタウェイト 1.0T <N> ··········· 012 COUNTERWEIGHT 1.0T <N>

パイロット配管 (A) <N,240> …………… 113 パイロット配管 (C-2) [自動エンジンコントロール] <E> ····· 120 PILOT PIPING (A) <N,240> PILOT PIPING (C-2) [AUTO. ENGINE CONTROL] <E> パイロット配管 (B) [自動エンジンコントロール] … 115 パイロット配管 (C-2) [自動エンジンコントロール] <N,240> ··· 121 PILOT PIPING (B) [AUTO. ENGINE CONTROL] PILOT PIPING (C-2) [AUTO. ENGINE CONTROL] <N,240> パイロット配管 (B) [手動エンジンコントロール]<200,E,H,K> ······ 116 パイロット配管 (C-2) [手動エンジンコントロール] <200,E,H,K> · · · · 122 PILOT PIPING (B) [MANUAL ENGINE CONTROL] <200,E,H,K> PILOT PIPING (C-2) [MANUAL ENGINE CONTROL] <200,E,H,K> パイロット配管 (C-1) [自動エンジンコントロール] ・・・ 117 パイロット配管 (D-1) ······ 123 PILOT PIPING (C-1) [AUTO. ENGINE CONTROL] PILOT PIPING (D-1) パイロット配管 (D-2) ………………… 125 パイロット配管(C-1)[手動エンジンコントロール]<200,E,H,K> ····· 118 PILOT PIPING (D-2) PILOT PIPING (C-1) [MANUAL ENGINE CONTROL] <200,E,H,K> パイロット配管 (C-2) [自動エンジンコントロール] <200,210,H,K> · · · · · 119 パイロット配管 (E) ············ 127 PILOT PIPING (C-2)[AUTO. ENGINE CONTROL] <200,210,H,K> PILOT PIPING (E)