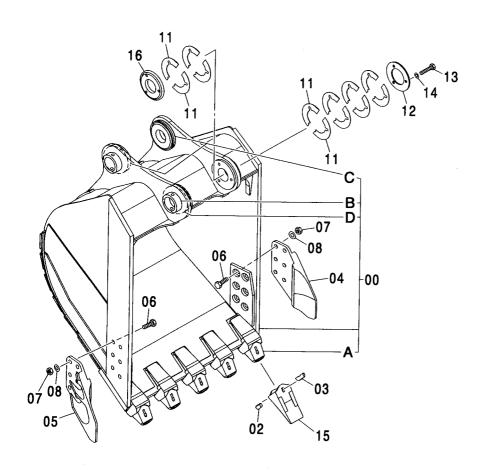

# CONTENTS

ホースラプチャーバルブ配管(ポジショニング)[ISO 仕様] [2P-ブーム]:2  $\cdots 531$ HOSE RUPTURE VALVE PIPING (POSITIONING) [ISO SPEC.] [2P-BOOM]:2

バケット 0.4 [新JIS] ······ 539 **BUCKET 0.4 [JIS 94]** 

バケット 0.5 [新JIS] ······ 540 BUCKET 0.5 [JIS 94]