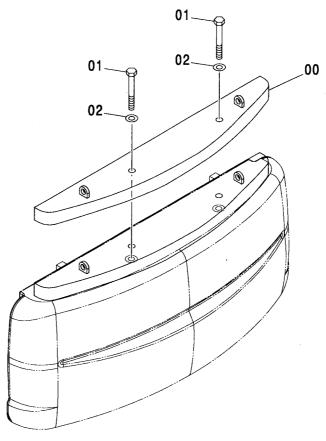

CONTROL-6868

装置名称 ページ GROUP NAME PAGE 適用号機 SERIAL NO. ロケーション LOCATION

カウンタウェイト <200,E,210> (B タイプ) <H,K> … 007 COUNTERWEIGHT <200,E,210> (B TYPE) <H,K>

上 部 旋 回 体 UPPERSTRUCTURE

フレーム <200,E,210,H,K> ...... 001 FRAME <200,E,210,H,K>