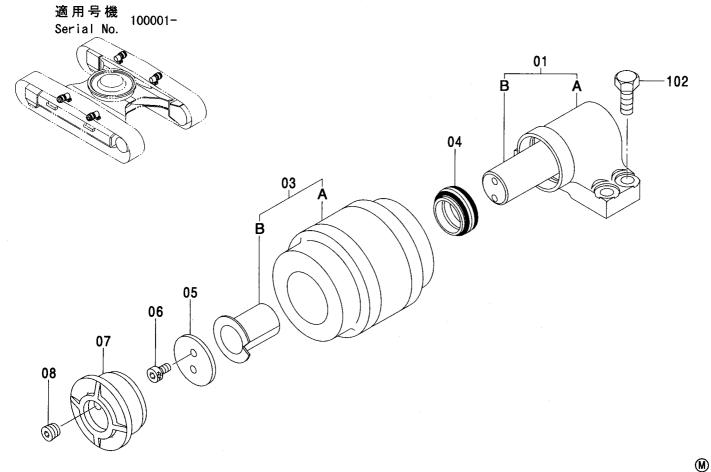

|             |
|      |          |                         |                  |       |             |            |    |                         |             |
|      |          |                         |                  |       |             |            |    |                         |             |
|      |          |                         |                  |       |             |            |    |                         |             |
|      |          |                         |                  |       |             |            |    |                         |             |
|      |          |                         |                  |       |             |            |    |                         |             |

## 上ローラ [STD, EU1, EU3] UPPER ROLLER [STD, EU1, EU3]



| 符号<br>ITEM | 部品番号<br>PART NO. | 部品名            | PART NAME            | 数量<br>Q'TY | サービス<br>コード<br>S. C | 適用号機<br>SERIAL NO. |      | 代替 部<br>REPLACE<br>PART<br>部品番号<br>PART NO. | ABLE<br>T<br>数量 |
|------------|------------------|----------------|----------------------|------------|---------------------|--------------------|------|---------------------------------------------|-----------------|
| 01-08      | 9134245          | ローラ; アツハ゜ アッセン | ROLLER; UPPER ASS' Y | 4          |                     |                    | 1.0. | 7 1111 110.                                 | G 1             |
| 01         | 9089659          | ・ブ゛ラケツト        | ·BRACKET             | 1          |                     |                    |      |                                             |