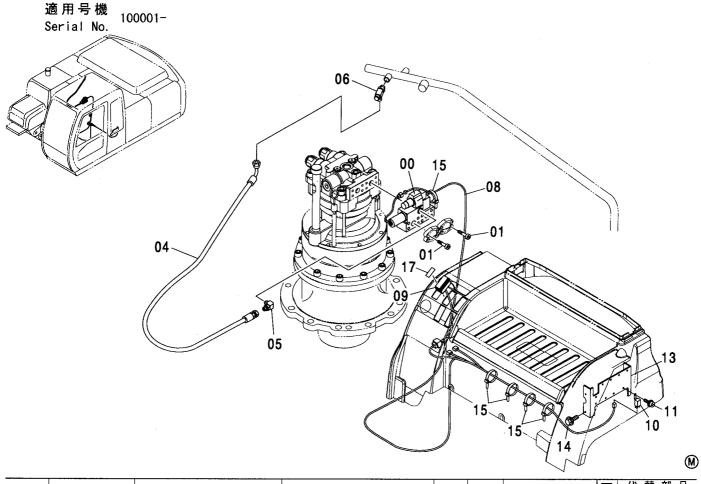

>ホ*ルト:セムス</b>       | BOLT; SEMS    | 1           | D                   | D03/05-            |        | J901030<br>J222010                           | 1  |
|            |                  |                       |               |             |                     |                    |        |                                              |    |
|            |                  |                       |               |             |                     | ļ                  |        |                                              |    |
|            |                  |                       | ·             |             |                     |                    |        |                                              |    |

#### 旋回摇戻防止弁〈200, E, H, K〉 SWING REACTIONLESS VALVE〈200, E, H, K〉



| 符号<br>ITEM | 部品番号<br>PART_NO. | 部品名                 | PART NAME     | 数量<br>Q'TY | サービス<br>コード<br>S. C | 適用号機<br>SERIAL NO. | 互換性 | 代替 部<br>REPLACE<br>PART<br>部品番号 | 数量    |
|------------|------------------|---------------------|---------------|------------|---------------------|--------------------|-----|---------------------------------|-------|
|            |                  |                     |               |            |                     |                    | ICA | PART NO.                        | Q' TY |
| 00         | 4347874          | ハ・ルフ・               | VALVE         | 1          | Н                   |                    |     |                                 |       |
| 01         | J781080          | ボルト;ソケツト            | BOLT; SOCKET  | 8          |