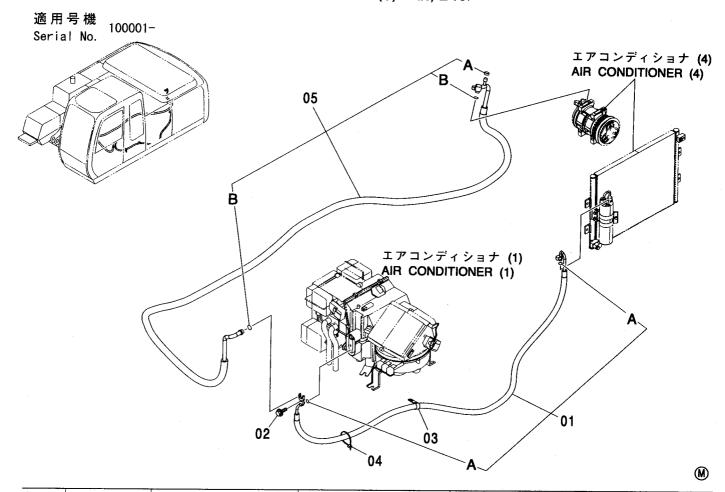

SERIAL No.: The serial number corresponds to the last six-digit figure of the PIN (Product Identification Number) on the name-plate.

- D: Represents the date of modification.
  (Example: D03/09: New modification part has been applied to the products manufactured in and after Sept 2003.)
- H: Indicates the component manufacturing No.
- F: Indicates the front attachment manufacturing No