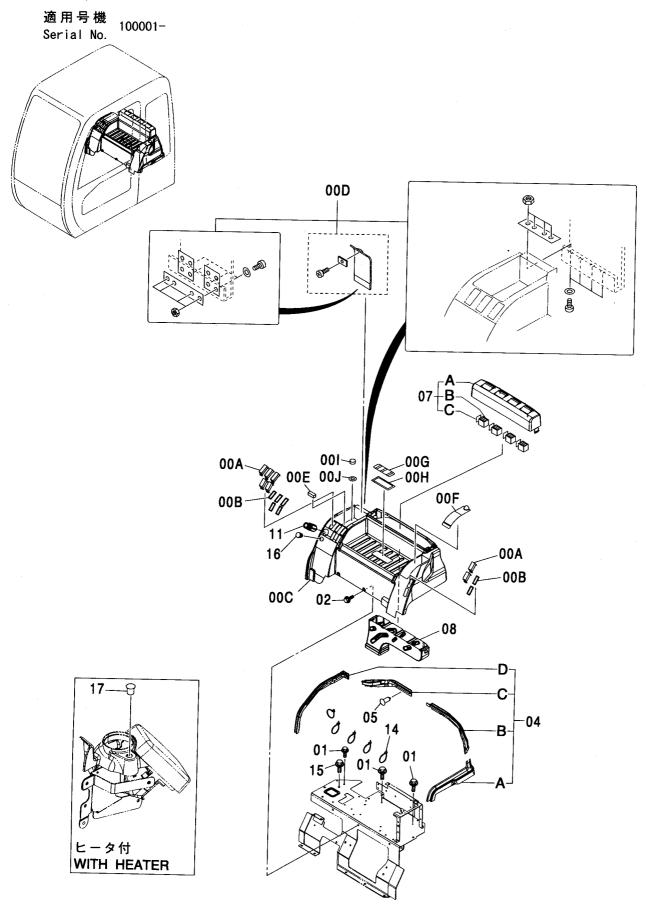

|                                        |
|                                        | ······································ |
|                                        |                                        |
| · · · · · · · · · · · · · · · · · · ·  |                                        |
| ······································ |                                        |
|                                        |                                        |
|                                        |                                        |
|                                        |                                        |
|                                        |                                        |

#### リヤボックス(エアコン, ヒータ) REAR BOX(AIR-CON., HEATER)



### リヤボックス(エアコン, ヒータ) REAR BOX(AIR-CON., HEATER)

| 符号    | 部品番号     | 部 品 名                                     | PART NAME                     | 数量    | サービス     | 適用号機          | 互換       | 代 替 部<br>REPLACE<br>PART<br>部品番号 | 报品<br>ABLE |
|-------|----------|-------------------------------------------|-------------------------------|-------|----------|---------------|----------|----------------------------------|------------|
| ITEM  | PART NO. | нь ни т                                   | I AKT HAME                    | Q' TY | S. C     | SERIAL NO.    | 性<br>ICA | 部品番号<br>PART NO.                 | 数量         |
| 00A-J | 4433793  | 1                                         | TRAY                          | 1     |          |               | IOA      | TAKT NO.