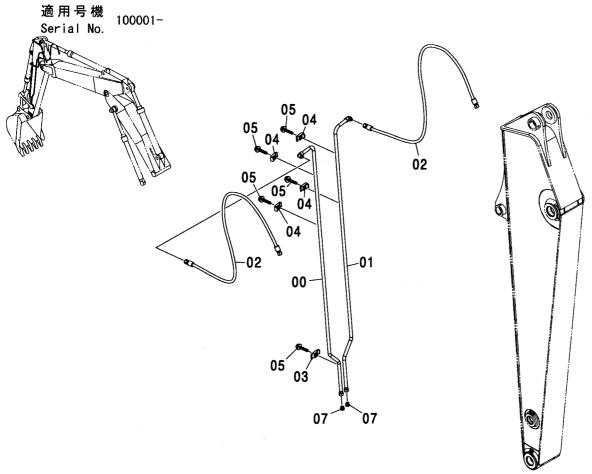

CONTROL-6868

装置名称 ページ GROUP NAME PAGE 適用号機 SERIAL NO. ロケーション LOCATION

カウンタウェイト <200,E,210> (B タイプ) <H,K> … 007 COUNTERWEIGHT <200,E,210> (B TYPE) <H,K>

上 部 旋 回 体 UPPERSTRUCTURE

フレーム <200,E,210,H,K> ...... 001 FRAME <200,E,210,H,K>

ブームフートピン ……………………… 005 BOOM FOOT PIN

センタージョイント部品(上部旋回体) …… 006 CENTER JOINT PARTS (UPPERSTRUCTURE)

カウンタウェイト(鋳物) <N>…………… 009 COUNTERWEIGHT (IRON CASTING) <N>

カウンタウェイト <N,240> ……………… 010 COUNTERWEIGHT <N,240>