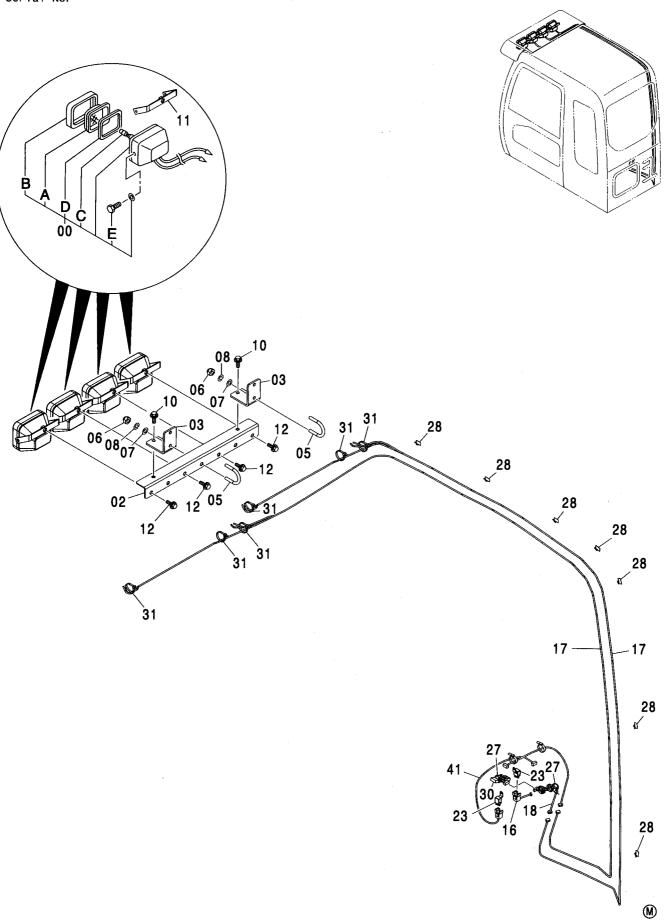

追加前照灯 <200,210,H,K,N,240> ············ 183 FRONT HEAD LAMP <200,210,H,K,N,240>

追加前照灯 <E>························· 185 FRONT HEAD LAMP <E>

追加前照灯(4灯) <210,N,240> ············· 187 FRONT HEAD LAMP (4 LAMP) <210,N,240>

追加前照灯(2灯サンシェード下) <210,N,240> · · · · · · · · 189 FRONT HEAD LAMP (2 LAMP WITH SUNSHADE) <210,N,240>

ブームライトハーネス(モノブーム) ………… 201 追加前照灯(4灯サンシェード下) <210,N,240> · · · · 191 FRONT HEAD LAMP (4 LAMP WITH SUNSHADE) <210,N,240> BOOM LIGHT HARNESS (MONO BOOM) ブームライトハーネス (2P-ブーム) ……… 202 追加後照灯 <200,E,H,K> ······ 193 REAR HEAD LAMP <200,E,H,K> BOOM LIGHT HARNESS (2P-BOOM) 追加後照灯(1灯) <210,N,240> ······ 195 ブームライト(右)<200,E,H,K> ······ 203 REAR HEAD LAMP (1 LAMP) <210,N,240> BOOM LIGHT (R) <200,E,H,K> 追加後照灯(2灯) <210,N,240> ······ 197 ブームライト (右)[モノブーム] [ライトカバー付]<210,N,240> ········ 205 REAR HEAD LAMP (2 LAMP) <210,N,240> BOOM LIGHT (R) [MONO BOOM] [WITH LIGHT COVER] <210,N,240> 回転灯 <210,N,240> ······ 199 ブームライト (右)[2P-ブーム] [ライトカバー付]<210,N,240> ··· 207 ROTATING BEACON <210.N.240> BOOM LIGHT (R) [2P-BOOM] [WITH LIGHT COVER] <210,N,240> 追加ヒューズ <210,N,240> ····· 200 ホーン FUSE <210,N,240> **HORN** 