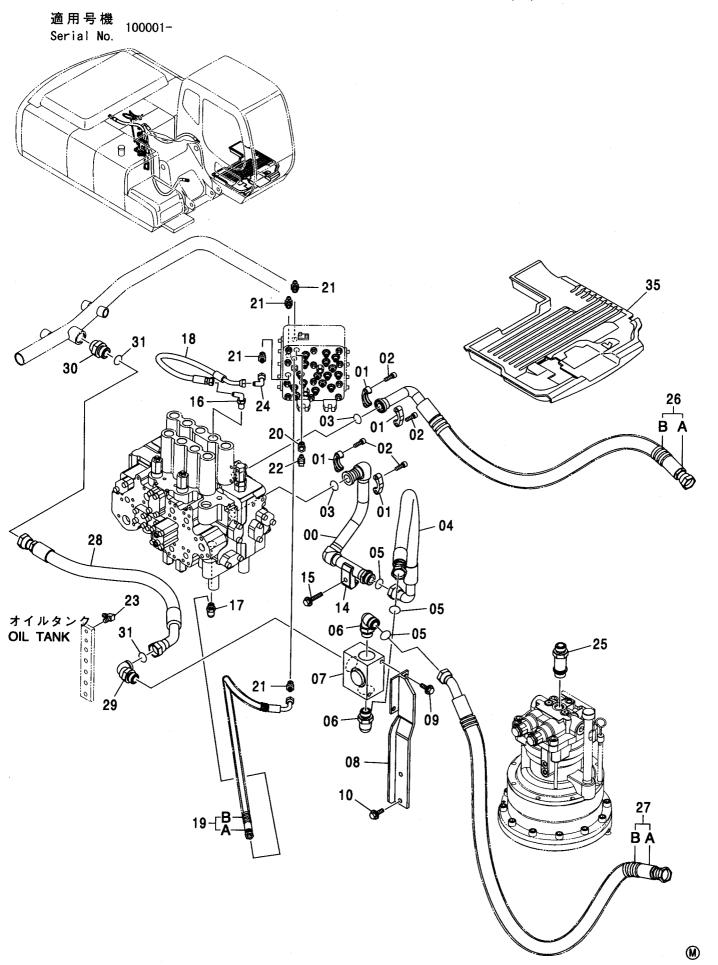

CONTROL-6868

装置名称 ページ GROUP NAME PAGE 適用号機 SERIAL NO. ロケーション LOCATION

カウンタウェイト <200,E,210> (B タイプ) <H,K> … 007 COUNTERWEIGHT <200,E,210> (B TYPE) <H,K>

上 部 旋 回 体 UPPERSTRUCTURE

フレーム <200,E,210,H,K> ...... 001 FRAME <200,E,210,H,K>

ブームフートピン ……………………… 005 BOOM FOOT PIN

センタージョイント部品(上部旋回体) …… 006 CENTER JOINT PARTS (UPPERSTRUCTURE)

カウンタウェイト(鋳物) <N>…………… 009 COUNTERWEIGHT (IRON CASTING) <N>

カウンタウェイト <N,240> ……………… 010 COUNTERWEIGHT <N,240>