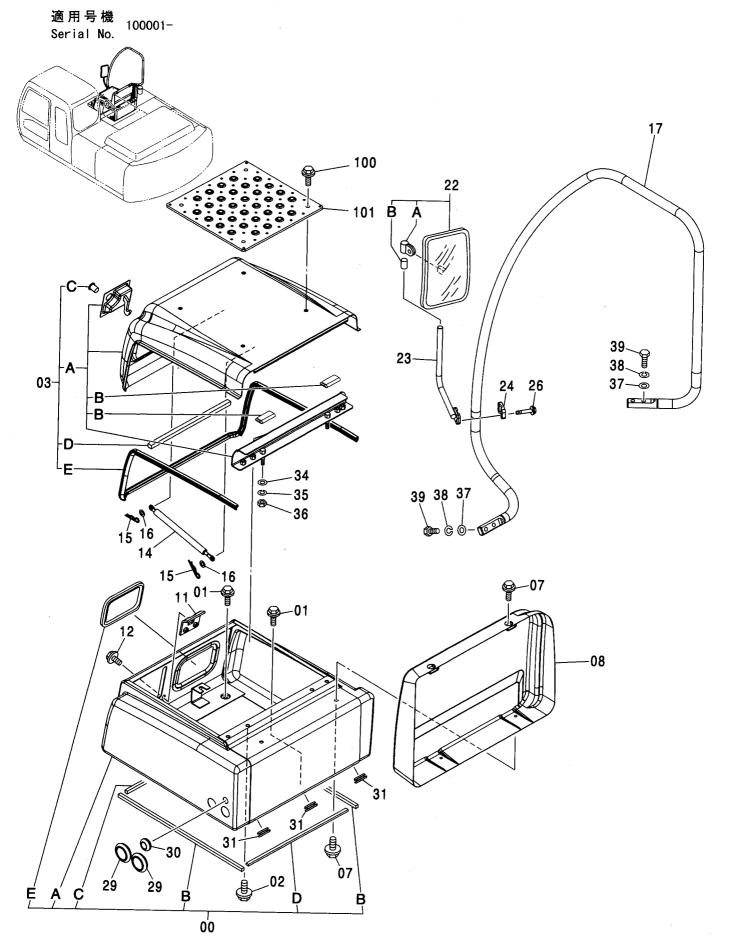

キャブ(ガード座付)<210,N,240> ············ 247 キャブ (2) [HG タイプ] <K> ······ 257 CAB (WITH GUARD SEAT) <210,N,240> CAB (2) [HG-Type] <K> キャブ(バンダルフック付)<210,N,240> ··· 248 キャブ (2) <210,N,240> ······ 259 CAB (WITH VANDAL HOOK) <210,N,240> CAB (2) <210,N,240> キャブ (OPG) <210,N,240> …… 249 CAB (OPG) <210,N,240> CAB (3) キャブ (1) <200,E,210,H,N,240> ······ 251 キャブ (3)[バンダルフック付] <210,N,240> ······· 263 CAB (1) <200,E,210,H,N,240> CAB (3) [WITH VANDAL HOOK] <210,N,240> キャブ (1) [HG タイプ] <K> ······ 253 キャブ (4) ………………………… 265 CAB (1) [HG-Type] <K> CAB (4) キャブ (2) <200,E,H> …………… 255 キャブ (5) <200,E,H,K> ······ 267 CAB (2) <200,E,H> CAB (5) <200,E,H,K>

| キャブ (5) <210,N,240> 269 CAB (5) <210,N,240>                              | キャブ(8) [OPG] <210,N,240> 279<br>CAB (8) [OPG] <210,N,240>   |
|--------------------------------------------------------------------------|-------------------------------------------------------------|
|                                                                          |                                                             |
| キャブ(6) <200,E,H> 270<br>CAB (6) <200,E,H>                                | キャブガード                                                      |
|                                                                          |                                                             |
| キャブ(6) [HG タイプ] <k> ·············· 271<br/>CAB (6) [HG-Type] <k></k></k> | キャブガード (OPG) <210,N,240> 281<br>CAB GUARD (OPG) <210,N,240> |
|                                                                          |                                                             |
| キャブ (6) <210,N,240>・・・・・・・ 273<br>CAB (6) <210,N,240>                    | ウインドガード <210,N,240> 283<br>WINDOW GUARD <210,N,240>         |
|                                                                          |                                                             |
|                                                                          |                                                             |
| キャブ (7) 275<br>CAB (7)                                                   | キャブミラー 285<br>CAB MIRROR                                    |
|                                                                          |                                                             |
|                                                                          |                                                             |