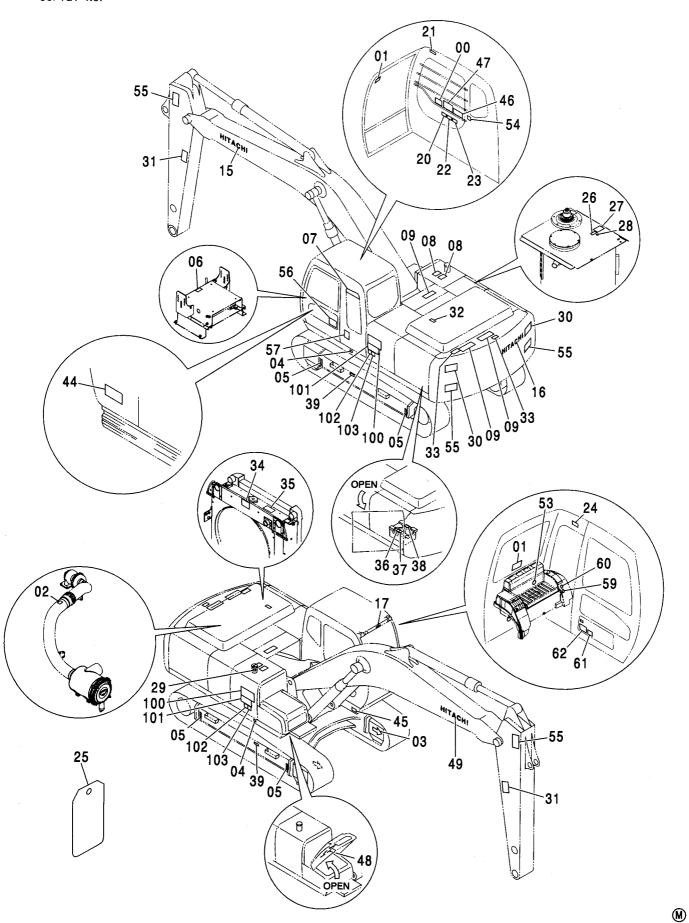

CONTROL-6868

装置名称 ページ GROUP NAME PAGE 適用号機 SERIAL NO. ロケーション LOCATION

カウンタウェイト <200,E,210> (B タイプ) <H,K> … 007 COUNTERWEIGHT <200,E,210> (B TYPE) <H,K>

上 部 旋 回 体 UPPERSTRUCTURE

フレーム <200,E,210,H,K> ...... 001 FRAME <200,E,210,H,K>

コンソールカバー [手動エンジンコントロール] <200,E,H,K> …… 149 電気部品 (A) <N,240> · · · · · · 159 CONSOLE COVER [MANUAL ENGINE CONTROL] <200,E,H,K> ELECTRIC PARTS (A) <N,240> 右カバー …………………………… 151 電気部品 (B) ...... 161 RIGHT COVER ELECTRIC PARTS (B) ラジオ (AM/FM) ······ 153 電気部品 (C) <200,210,H,K> ······· 163 RADIO (AM/FM) ELECTRIC PARTS (C) <200,210,H,K> ラジオレス用品 …………………… 155 電気部品 (C) <N,240> ······· 165 RADIO LESS PARTS ELECTRIC PARTS (C) <N,240> コントロールユニット …………………… 156 電気部品 (D) [自動エンジンコントロール] <200,210,H,K,N,240> · · · · · · 167 CONTROL UNIT ELECTRIC PARTS (D) [AUTO. ENGINE CONTROL] <200,210,H,K,N,240> 電気部品 (A) <200,E,210,H,K> ············ 157 電気部品 (D) [手動エンジンコントロール] <200,E,H,K> ・・・・・・・・ 169 ELECTRIC PARTS (A) <200,E,210,H,K> ELECTRIC PARTS (D) [MANUAL ENGINE CONTROL] <200,E,H,K>

電気部品 (E) [自動エンジンコントロール] <200,210,H,K,N,240> ・・・・・ 171
ELECTRIC PARTS (E) [AUTO. ENGINE CONTROL] <200,210,H,K,N,240>

電気部品 (E) [自動エンジンコントロール] <E> ·············· 173 ELECTRIC PARTS (E) [AUTO. ENGINE CONTROL] <E>

電気部品 (E) [手動エンジンコントロール] <200,E,H,K> ・・・・・・・・ 175 ELECTRIC PARTS (E) [MANUAL ENGINE CONTROL] <200,E,H,K>

電気部品 (F) [手動エンジンコントロール] <200,E,H,K> ・・・・・・・・ 177 ELECTRIC PARTS (F) [MANUAL ENGINE CONTROL] <200,E,H,K>

スイッチボックス[自動エンジンコントロール] <200,210,H,K,N,240>  $\cdots$  178 SWITCH BOX [AUTO. ENGINE CONTROL] <200,210,H,K,N,240>

スイッチボックス[自動エンジンコントロール] <E> …… 179 SWITCH BOX [AUTO. ENGINE CONTROL] <E>

衛星通信端末用品 ······················· 181
SATELLITE DATA COMMUNICATOR PARTS

追加前照灯 <200,210,H,K,N,240> ············ 183 FRONT HEAD LAMP <200,210,H,K,N,240>

追加前照灯 <E>························· 185 FRONT HEAD LAMP <E>

追加前照灯(4灯) <210,N,240> ············· 187 FRONT HEAD LAMP (4 LAMP) <210,N,240>

追加前照灯(2灯サンシェード下) <210,N,240> · · · · · · · · 189 FRONT HEAD LAMP (2 LAMP WITH SUNSHADE) <210,N,240>

ブームライトハーネス(モノブーム) ………… 201 追加前照灯(4灯サンシェード下) <210,N,240> · · · · 191 FRONT HEAD LAMP (4 LAMP WITH SUNSHADE) <210,N,240> BOOM LIGHT HARNESS (MONO BOOM) ブームライトハーネス (2P-ブーム) ……… 202 追加後照灯 <200,E,H,K> ······ 193 REAR HEAD LAMP <200,E,H,K> BOOM LIGHT HARNESS (2P-BOOM) 追加後照灯(1灯) <210,N,240> ······ 195 ブームライト(右)<200,E,H,K> ······ 203 REAR HEAD LAMP (1 LAMP) <210,N,240> BOOM LIGHT (R) <200,E,H,K> 追加後照灯(2灯) <210,N,240> ······ 197 ブームライト (右)[モノブーム] [ライトカバー付]<210,N,240> ········ 205 REAR HEAD LAMP (2 LAMP) <210,N,240> BOOM LIGHT (R) [MONO BOOM] [WITH LIGHT COVER] <210,N,240> 回転灯 <210,N,240> ······ 199 ブームライト (右)[2P-ブーム] [ライトカバー付]<210,N,240> ··· 207 ROTATING BEACON <210.N.240> BOOM LIGHT (R) [2P-BOOM] [WITH LIGHT COVER] <210,N,240> 追加ヒューズ <210,N,240> ····· 200 ホーン FUSE <210,N,240> **HORN** 

キャブ(ガード座付)<210,N,240> ············ 247 キャブ (2) [HG タイプ] <K> ······ 257 CAB (WITH GUARD SEAT) <210,N,240> CAB (2) [HG-Type] <K> キャブ(バンダルフック付)<210,N,240> ··· 248 キャブ (2) <210,N,240> ······ 259 CAB (WITH VANDAL HOOK) <210,N,240> CAB (2) <210,N,240> キャブ (OPG) <210,N,240> …… 249 CAB (OPG) <210,N,240> CAB (3) キャブ (1) <200,E,210,H,N,240> ······ 251 キャブ (3)[バンダルフック付] <210,N,240> ······· 263 CAB (1) <200,E,210,H,N,240> CAB (3) [WITH VANDAL HOOK] <210,N,240> キャブ (1) [HG タイプ] <K> ······ 253 キャブ (4) ………………………… 265 CAB (1) [HG-Type] <K> CAB (4) キャブ (2) <200,E,H> …………… 255 キャブ (5) <200,E,H,K> ······ 267 CAB (2) <200,E,H> CAB (5) <200,E,H,K>