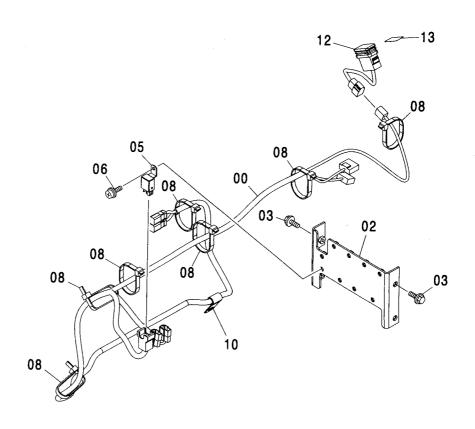

|                   |             |                     |                    |            |                                             |    |
|             |                  |                 |                   |             |                     |                    |            |                                             |    |
|             |                  |                 |                   |             |                     |                    |            |                                             |    |
|             |                  |                 |                   |             |                     |                    |            |                                             |    |

## ヒータシート用品〈210, N, 240〉 HEATER SEAT PARTS〈210, N, 240〉





|            |                  |                     |               |             |                     |                    |            |                                             | (M |
|------------|------------------|---------------------|---------------|-------------|---------------------|--------------------|------------|---------------------------------------------|----|
| 符号<br>ITEM | 部品番号<br>PART NO. | 部 品 名               | PART NAME     | 数量<br>Q' TY | サービス<br>コード<br>S. C | 適用号機<br>SERIAL NO. | 互換性<br>ICA | 代替 部<br>REPLACE<br>PART<br>部品番号<br>PART NO. | 数量 |
| 00         | 3098165          | ハーネス;ワイヤ            | HARNESS; WIRE | 1           |                     |                    |            |                                             |    |
| 02         | 8082783