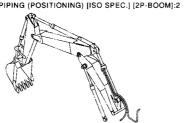

# CONTENTS

ホースラプチャーバルブ配管(ポジショニング)[ISO 仕様] [2P-ブーム]:2  $\cdots 531$ HOSE RUPTURE VALVE PIPING (POSITIONING) [ISO SPEC.] [2P-BOOM]:2

バケット 0.4 [新JIS] ······ 539 **BUCKET 0.4 [JIS 94]** 

バケット 0.5 [新JIS] ······ 540 BUCKET 0.5 [JIS 94]