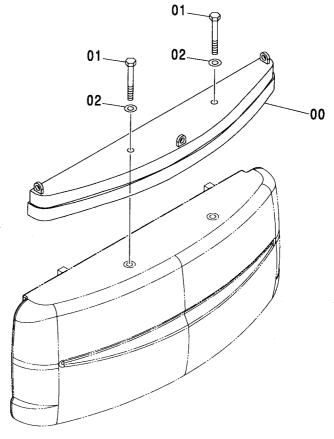

CONTROL-6868

装置名称 ページ GROUP NAME PAGE 適用号機 SERIAL NO. ロケーション LOCATION

カウンタウェイト <200,E,210> (B タイプ) <H,K> … 007 COUNTERWEIGHT <200,E,210> (B TYPE) <H,K>

上 部 旋 回 体 UPPERSTRUCTURE

フレーム <200,E,210,H,K> ...... 001 FRAME <200,E,210,H,K>