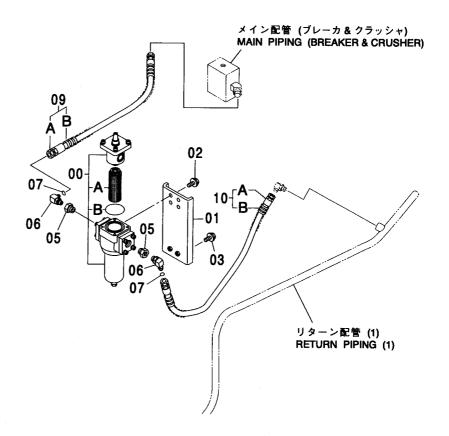

パイロット配管 (2速切換)-1 ······ 581 PILOT PIPING (FLOW RATE SELECTOR)-1

パイロット配管 (2速切換)-2 ·············· 583 PILOT PIPING (FLOW RATE SELECTOR)-2

ラインフィルタ (サウジアラビア向) ……… 586 LINE FILTER (for Saudi Arabia)

100001 ~ 104240

ラインフィルタ (サウジアラビア向) ……… 587 LINE FILTER (for Saudi Arabia)

104241 ~

パイロット配管 (J) <走行ヒート > ………… 593 PILOT PIPING (J) <TRAVEL HEAT>

走行配管(スタンダードトラック) <走行ヒート> … 595 TRAVEL PIPING (STD. TRACK) <TRAVEL HEAT>

走行配管(LCトラック) <走行ヒート> ············ 597 TRAVEL PIPING (LC TRACK) <TRAVEL HEAT>