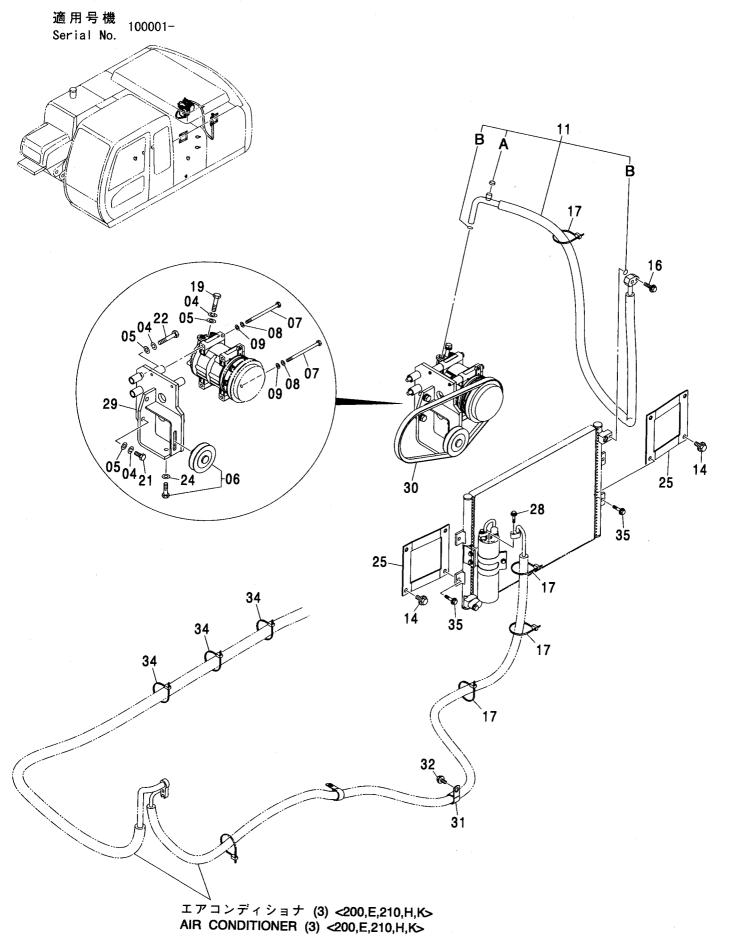

CONTROL-6868

装置名称 ページ GROUP NAME PAGE 適用号機 SERIAL NO. ロケーション LOCATION

カウンタウェイト <200,E,210> (B タイプ) <H,K> … 007 COUNTERWEIGHT <200,E,210> (B TYPE) <H,K>

上 部 旋 回 体 UPPERSTRUCTURE

フレーム <200,E,210,H,K> ...... 001 FRAME <200,E,210,H,K>