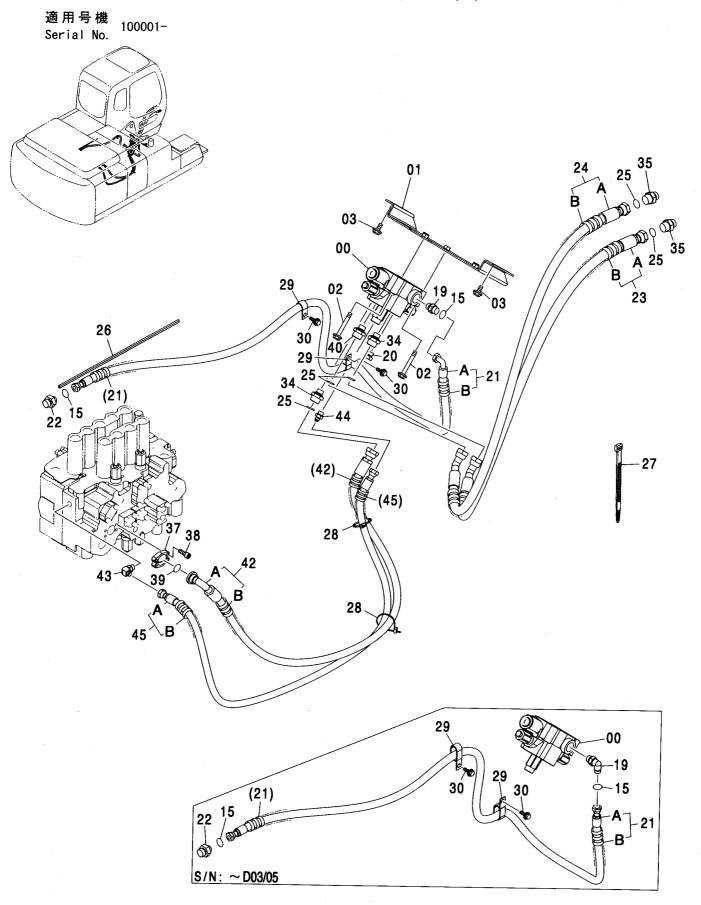

CONTROL-6868

装置名称 ページ GROUP NAME PAGE 適用号機 SERIAL NO. ロケーション LOCATION

カウンタウェイト <200,E,210> (B タイプ) <H,K> … 007 COUNTERWEIGHT <200,E,210> (B TYPE) <H,K>

上 部 旋 回 体 UPPERSTRUCTURE

フレーム <200,E,210,H,K> ...... 001 FRAME <200,E,210,H,K>

ブームフートピン ……………………… 005 BOOM FOOT PIN

センタージョイント部品(上部旋回体) …… 006 CENTER JOINT PARTS (UPPERSTRUCTURE)

カウンタウェイト(鋳物) <N>…………… 009 COUNTERWEIGHT (IRON CASTING) <N>

カウンタウェイト <N,240> ……………… 010 COUNTERWEIGHT <N,240>