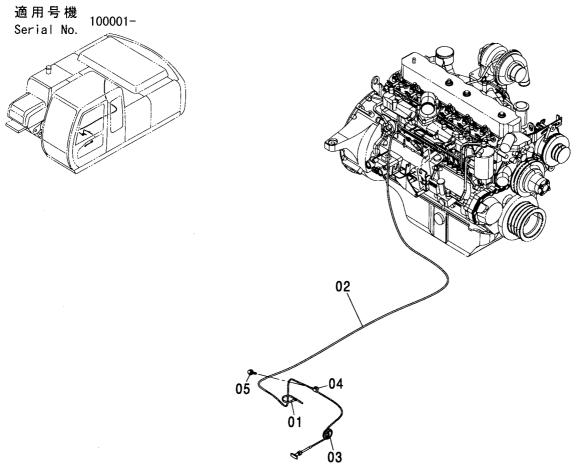

パイロット配管 (2速切換)-1 ······ 581 PILOT PIPING (FLOW RATE SELECTOR)-1

パイロット配管 (2速切換)-2 ·············· 583 PILOT PIPING (FLOW RATE SELECTOR)-2

ラインフィルタ (サウジアラビア向) ……… 586 LINE FILTER (for Saudi Arabia)

100001 ~ 104240

ラインフィルタ (サウジアラビア向) ……… 587 LINE FILTER (for Saudi Arabia)

104241 ~

パイロット配管 (J) <走行ヒート > ………… 593 PILOT PIPING (J) <TRAVEL HEAT>

走行配管(スタンダードトラック) <走行ヒート> … 595 TRAVEL PIPING (STD. TRACK) <TRAVEL HEAT>

走行配管(LCトラック) <走行ヒート> ············ 597 TRAVEL PIPING (LC TRACK) <TRAVEL HEAT>