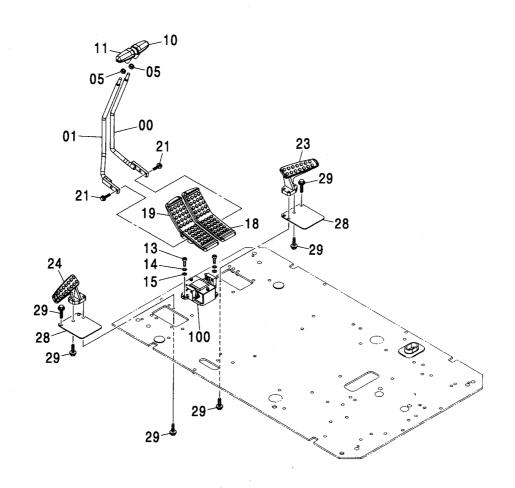

操作ペダル (2P-ブーム) <210,N,240> ······· 509 CONTROL PEDAL (2P-BOOM) <210,N,240>

操作ペダル (2P-ブーム) <210,H,240> …… 511 CONTROL PEDAL (2P-BOOM) <210,H,240>

D03/01 ~

パイロット配管 (2P-ブーム) <210,N,240> …… 513 PILOT PIPING (2P-BOOM) <210,N,240>