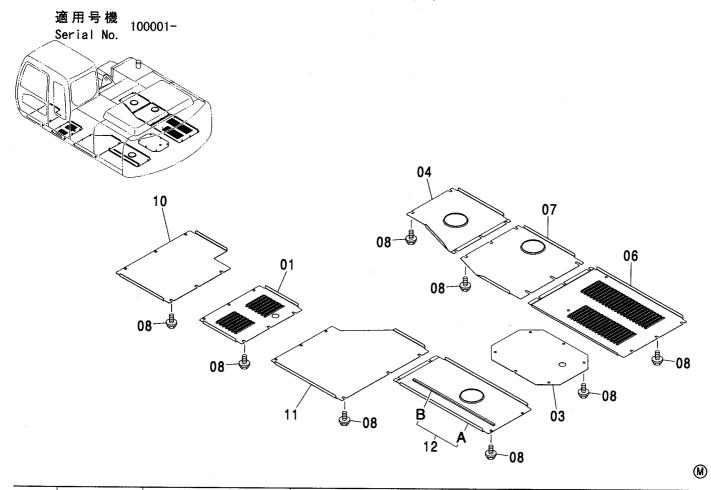

CONTROL-6868

装置名称 ページ GROUP NAME PAGE 適用号機 SERIAL NO. ロケーション LOCATION

カウンタウェイト <200,E,210> (B タイプ) <H,K> … 007 COUNTERWEIGHT <200,E,210> (B TYPE) <H,K>

上 部 旋 回 体 UPPERSTRUCTURE

フレーム <200,E,210,H,K> ...... 001 FRAME <200,E,210,H,K>