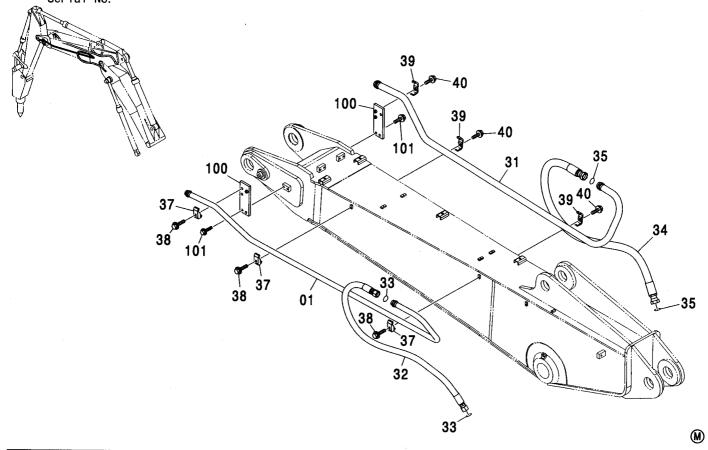

# **CONTENTS**

H ARM 2.91M

H アーム 2.91M …………433

フロントアタッチメント( モノブーム) FRONT-END ATTACHMENTS (MONO BOOM)

K アーム 2.91M ……… 435 K ARM 2.91M

ブーム <210,H,N,240> ······ 425

リンクA <200,E,210,H,N,240> …… 437 LINK A <200,E,210,H,N,240>

アーム 2.22M <200,E,H,K> ······ 429 ARM 2.22M <200,E,H,K>

K BOOM

ポジショニングシリンダ (2P-ブーム) <210,N,240> … 506 POSITIONING CYLINDER (2P-BOOM) <210,N,240>

給脂配管 (2P-ブーム) <210,N,240> ·········· 507 LUBRICATE PIPING (2P-BOOM) <210,N,240>