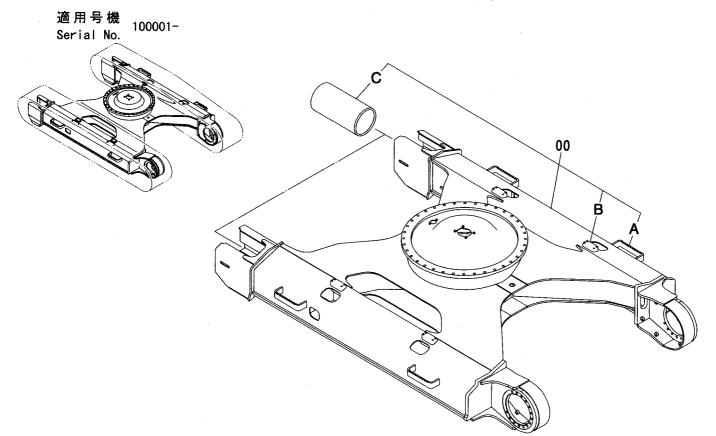

|                                          |                                        |             |       |                    |            |                                             |                           |
|                  |                    |                                          |                                        |             |       |                    |            |                                             |                           |
|                  |                    |                                          |                                        |             |       |                    |            |                                             |                           |

# トラックフレーム(LC トラック)〈200, E, 210〉 TRACK FRAME(LC TRACK)〈200, E, 210〉



|                         |                                          |                                           |                                          |             |                     |                    |            |                                              | M  |
|-------------------------|------------------------------------------|-------------------------------------------|------------------------------------------|-------------|---------------------|--------------------|------------|----------------------------------------------|----|
| 符号<br>ITEM              | 部品番号<br>PART NO.                         | 部 品 名                                     | PART NAME                                | 数量<br>0' TY | サービス<br>コード<br>S. C | 適用号機<br>SERIAL NO. | 互換性<br>ICA | 代 替 語<br>R