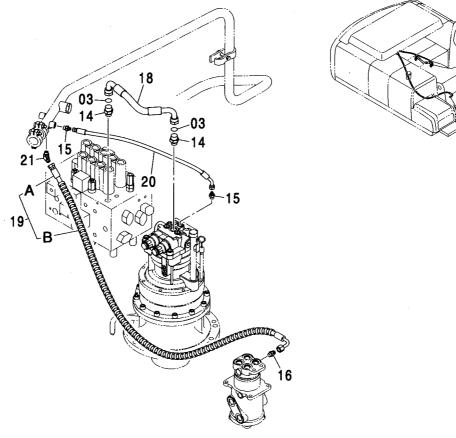

| -D03/04            |            |                                            |    |
| 20         | J271030          | <b>ボルト;セムス</b>                 | BOLT; SEMS   | 2           | D                   | D03/05-            | T          | J901030                                    | 2  |
|            |                  |                                |              |             | •                   |                    |            | J222010                                    | 2  |
|            |                  |                                |              |             |                     |                    | Ĭ.         |                                            |    |

## ドレン配管〈200, E, 210, H, K〉 DRAIN PIPING〈200, E, 210, H, K〉

適用号機 Serial No. 100001-



| <del>符号</del><br>ITEM | 部品番号<br>PART NO. | 部 品 名    | PART NAME   | 数量<br>Q'TY | サービス<br>コード<br>S. C | 適用号機<br>SERIAL NO. | 互換性<br>ICA | 代替音<br>REPLACE<br>PART<br>部品番号<br>PART NO. | ABLE<br>数量 |
|-----------------------|------------------|----------|-------------|------------|---------------------|--------------------|------------|--------------------------------------------|------------|
| 03                    | 4187308          | 0ーリング    | O-RING      | 2          |                     |                    |            |                                            |            |
| 14                    | A853166          | 79°7°9;8 | ADAPTER; S  | 2          |                     |                    |            | ;                                          |            |
| 14A