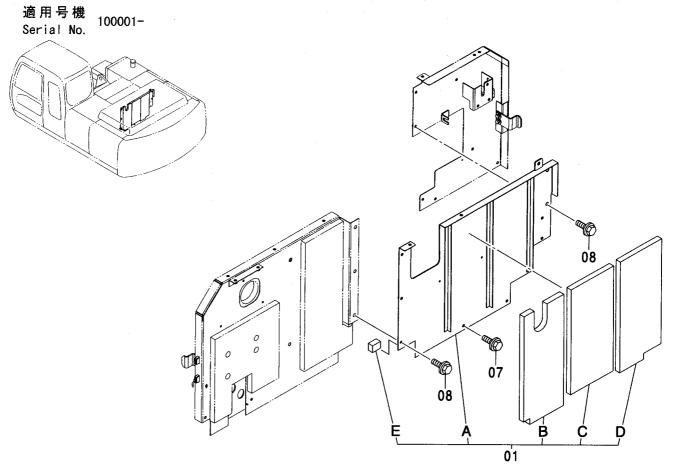

CONTROL-6868

装置名称 ページ GROUP NAME PAGE 適用号機 SERIAL NO. ロケーション LOCATION

カウンタウェイト <200,E,210> (B タイプ) <H,K> … 007 COUNTERWEIGHT <200,E,210> (B TYPE) <H,K>

上 部 旋 回 体 UPPERSTRUCTURE

フレーム <200,E,210,H,K> ...... 001 FRAME <200,E,210,H,K>