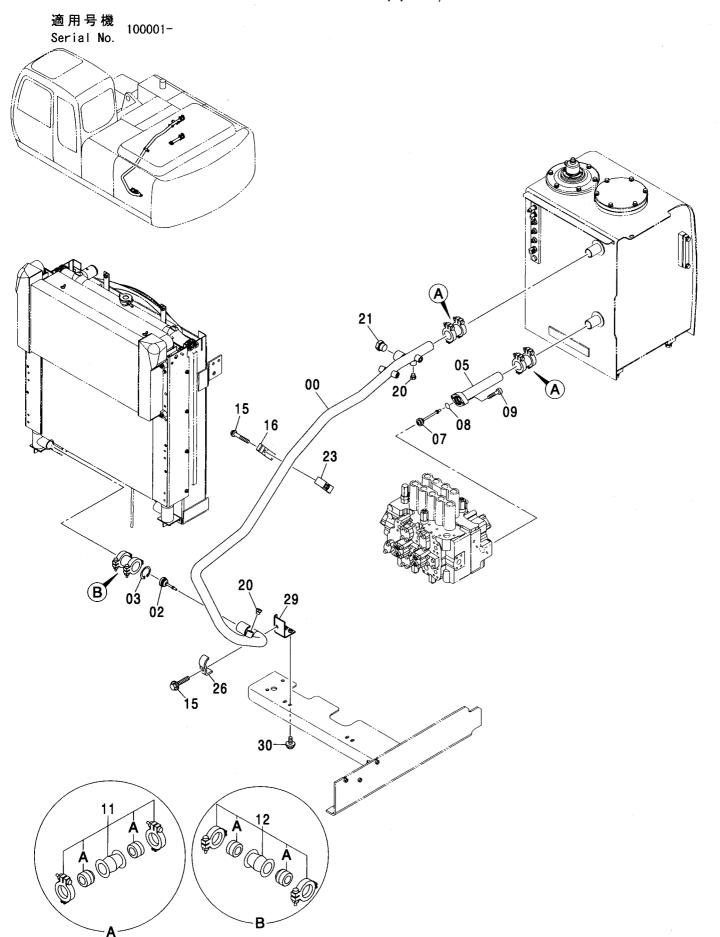

CONTROL-6868

装置名称 ページ GROUP NAME PAGE 適用号機 SERIAL NO. ロケーション LOCATION

カウンタウェイト <200,E,210> (B タイプ) <H,K> … 007 COUNTERWEIGHT <200,E,210> (B TYPE) <H,K>

上 部 旋 回 体 UPPERSTRUCTURE

フレーム <200,E,210,H,K> ...... 001 FRAME <200,E,210,H,K>