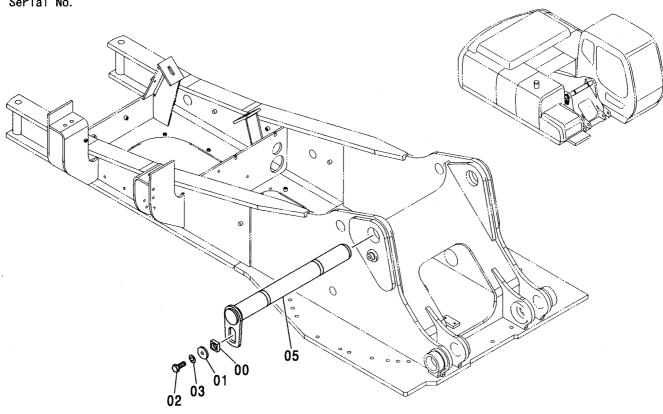

ブームフートピン ……………………… 005 BOOM FOOT PIN

センタージョイント部品(上部旋回体) …… 006 CENTER JOINT PARTS (UPPERSTRUCTURE)

カウンタウェイト(鋳物) <N>…………… 009 COUNTERWEIGHT (IRON CASTING) <N>

カウンタウェイト <N,240> ……………… 010 COUNTERWEIGHT <N,240>