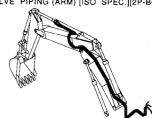

ホースラブチャーバルブ配管 (2P-ブーム): 3 [ISO 仕様] …… 523 HOSE RUPTURE VALVE PIPING (2P-BOOM): 3 [ISO SPEC.]

ホースラブチャーバルブ配管 (アーム)[ISO 仕様] [2P-ブーム]:1 ····· 525 HOSE RUPTURE VALVE PIPING (ARM) [ISO SPEC.][2P-BOOM]:1

ホースラブチャーバルブ配管  $(\mathcal{P}-\Delta)$ [ISO 仕様] [2P- ブーム]:2 … 527 HOSE RUPTURE VALVE PIPING (ARM) [ISO SPEC.][2P-BOOM]:2