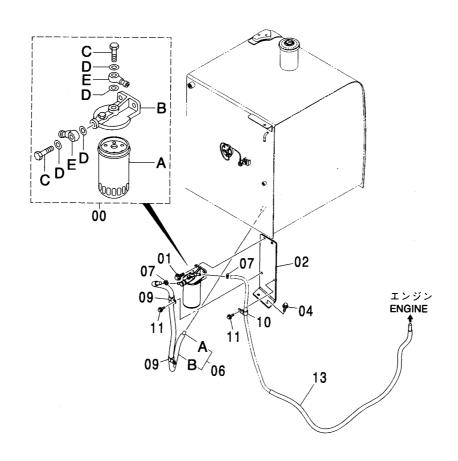

CONTROL-6868

装置名称 ページ GROUP NAME PAGE 適用号機 SERIAL NO. ロケーション LOCATION

カウンタウェイト <200,E,210> (B タイプ) <H,K> … 007 COUNTERWEIGHT <200,E,210> (B TYPE) <H,K>

上 部 旋 回 体 UPPERSTRUCTURE

フレーム <200,E,210,H,K> ...... 001 FRAME <200,E,210,H,K>