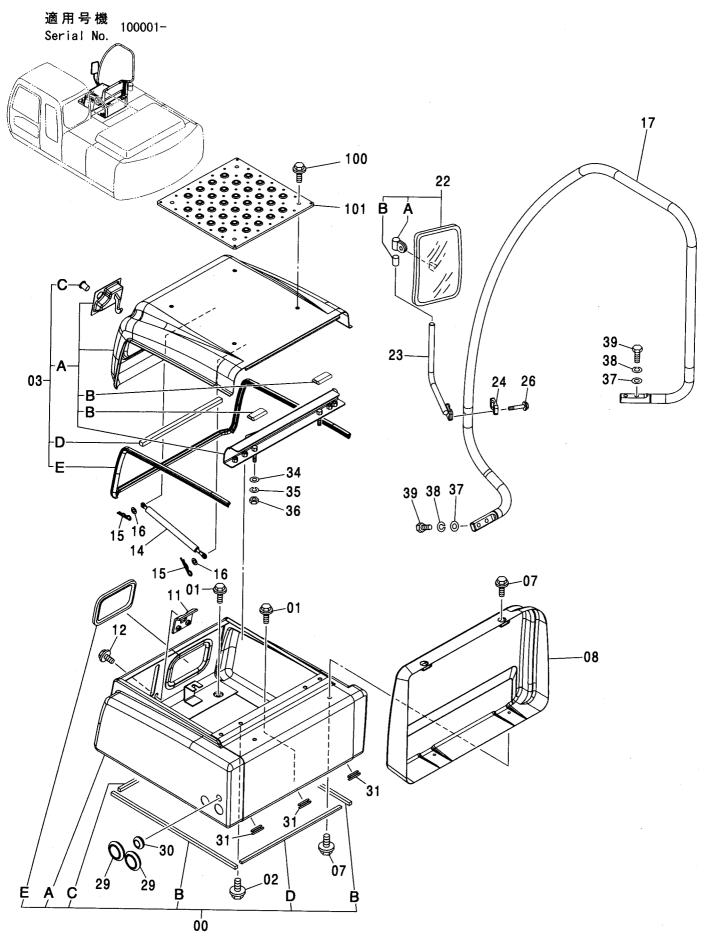

キャブ(ガード座付)<210,N,240> ············ 247 キャブ (2) [HG タイプ] <K> ······ 257 CAB (WITH GUARD SEAT) <210,N,240> CAB (2) [HG-Type] <K> キャブ(バンダルフック付)<210,N,240> ··· 248 キャブ (2) <210,N,240> ······ 259 CAB (WITH VANDAL HOOK) <210,N,240> CAB (2) <210,N,240> キャブ (OPG) <210,N,240> …… 249 CAB (OPG) <210,N,240> CAB (3) キャブ (1) <200,E,210,H,N,240> ······ 251 キャブ (3)[バンダルフック付] <210,N,240> ······· 263 CAB (1) <200,E,210,H,N,240> CAB (3) [WITH VANDAL HOOK] <210,N,240> キャブ (1) [HG タイプ] <K> ······ 253 キャブ (4) ………………………… 265 CAB (1) [HG-Type] <K> CAB (4) キャブ (2) <200,E,H> …………… 255 キャブ (5) <200,E,H,K> ······ 267 CAB (2) <200,E,H> CAB (5) <200,E,H,K>

| キャブ (5) <210,N,240> 269 CAB (5) <210,N,240>                              | キャブ(8) [OPG] <210,N,240> 279<br>CAB (8) [OPG] <210,N,240>   |
|--------------------------------------------------------------------------|-------------------------------------------------------------|
|                                                                          |                                                             |
| キャブ(6) <200,E,H> 270<br>CAB (6) <200,E,H>                                | キャブガード                                                      |
|                                                                          |                                                             |
| キャブ(6) [HG タイプ] <k> ·············· 271<br/>CAB (6) [HG-Type] <k></k></k> | キャブガード (OPG) <210,N,240> 281<br>CAB GUARD (OPG) <210,N,240> |
|                                                                          |                                                             |
| キャブ (6) <210,N,240>・・・・・・・ 273<br>CAB (6) <210,N,240>                    | ウインドガード <210,N,240> 283<br>WINDOW GUARD <210,N,240>         |
|                                                                          |                                                             |
|                                                                          |                                                             |
| キャブ (7) 275<br>CAB (7)                                                   | キャブミラー 285<br>CAB MIRROR                                    |
|                                                                          |                                                             |
|                                                                          |                                                             |