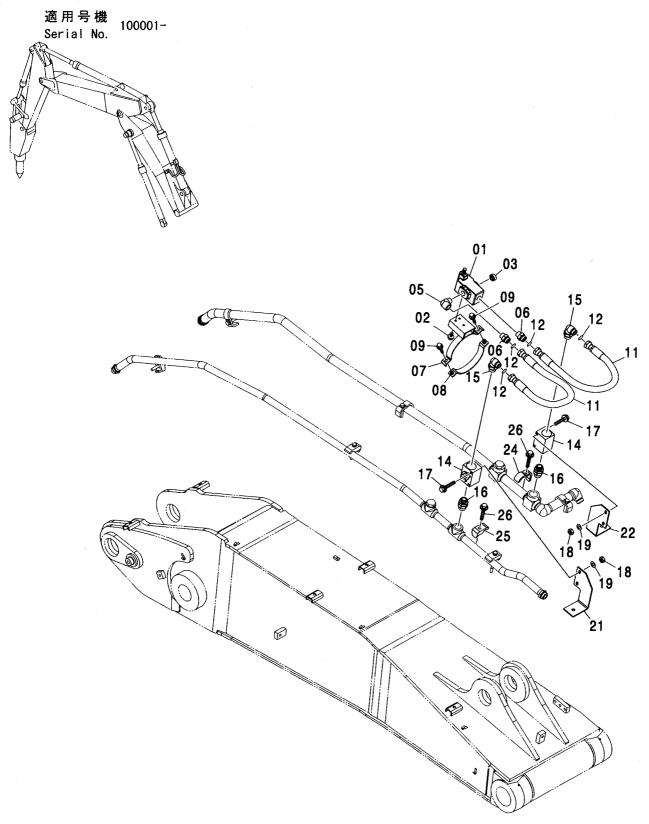

CONTROL-6868

装置名称 ページ GROUP NAME PAGE 適用号機 SERIAL NO. ロケーション LOCATION

カウンタウェイト <200,E,210> (B タイプ) <H,K> … 007 COUNTERWEIGHT <200,E,210> (B TYPE) <H,K>

上 部 旋 回 体 UPPERSTRUCTURE

フレーム <200,E,210,H,K> ...... 001 FRAME <200,E,210,H,K>

ブームフートピン ……………………… 005 BOOM FOOT PIN

センタージョイント部品(上部旋回体) …… 006 CENTER JOINT PARTS (UPPERSTRUCTURE)

カウンタウェイト(鋳物) <N>…………… 009 COUNTERWEIGHT (IRON CASTING) <N>

カウンタウェイト <N,240> ……………… 010 COUNTERWEIGHT <N,240>

追加カウンタウェイト 0.4T <N> ··········· 011 COUNTERWEIGHT 0.4T <N>

追加カウンタウェイト 1.0T <N> ··········· 012 COUNTERWEIGHT 1.0T <N>

パイロット配管 (A) <N,240> …………… 113 パイロット配管 (C-2) [自動エンジンコントロール] <E> ····· 120 PILOT PIPING (A) <N,240> PILOT PIPING (C-2) [AUTO. ENGINE CONTROL] <E> パイロット配管 (B) [自動エンジンコントロール] … 115 パイロット配管 (C-2) [自動エンジンコントロール] <N,240> ··· 121 PILOT PIPING (B) [AUTO. ENGINE CONTROL] PILOT PIPING (C-2) [AUTO. ENGINE CONTROL] <N,240> パイロット配管 (B) [手動エンジンコントロール]<200,E,H,K> ······ 116 パイロット配管 (C-2) [手動エンジンコントロール] <200,E,H,K> · · · · 122 PILOT PIPING (B) [MANUAL ENGINE CONTROL] <200,E,H,K> PILOT PIPING (C-2) [MANUAL ENGINE CONTROL] <200,E,H,K> パイロット配管 (C-1) [自動エンジンコントロール] ・・・ 117 パイロット配管 (D-1) ······ 123 PILOT PIPING (C-1) [AUTO. ENGINE CONTROL] PILOT PIPING (D-1) パイロット配管 (D-2) ………………… 125 パイロット配管(C-1)[手動エンジンコントロール]<200,E,H,K> ····· 118 PILOT PIPING (D-2) PILOT PIPING (C-1) [MANUAL ENGINE CONTROL] <200,E,H,K> パイロット配管 (C-2) [自動エンジンコントロール] <200,210,H,K> · · · · · 119 パイロット配管 (E) ············ 127 PILOT PIPING (C-2)[AUTO. ENGINE CONTROL] <200,210,H,K> PILOT PIPING (E)