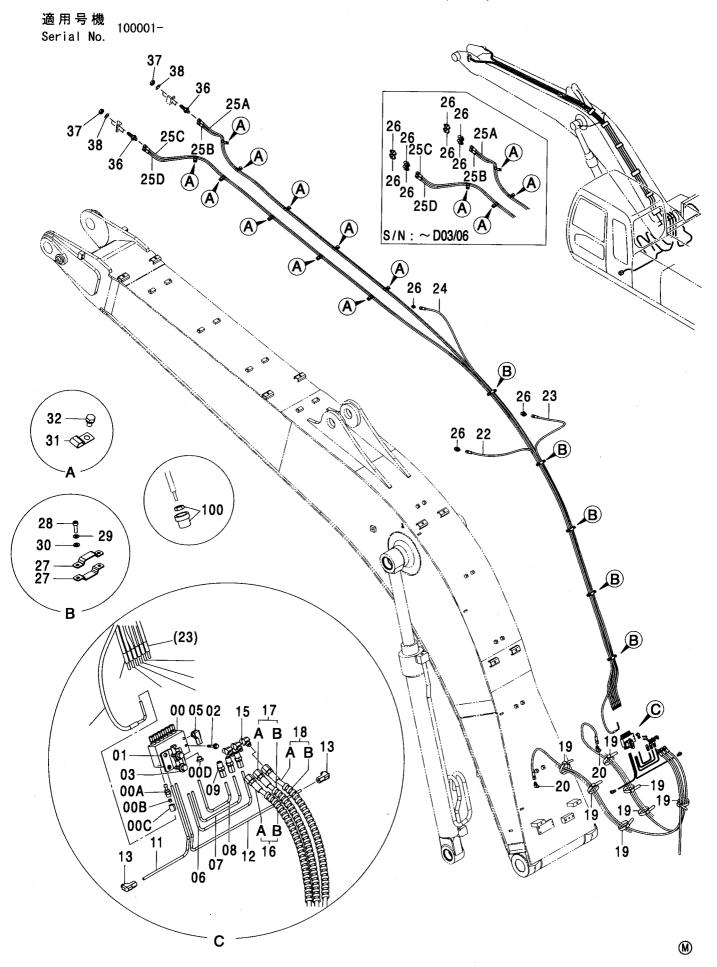

|       |      |            |     |                       |                 |
|      |          |                 |                  |       |      |            |     |                       |                 |
|      |          |                 |                  |       |      |            |     |                       |                 |
|      |          |                 |                  |       |      |            |     |                       |                 |
|      |          |                 |                  |       |      |            |     |                       |                 |
|      |          | -               |                  |       |      |            |     |                       |                 |

#### 自動給脂配管 (ブーム) AUTO. LUBRICATE PIPING (BOOM)



# 自動給脂配管(ブーム) AUTO. LUBRICATE PIPING(BOOM)

| 符号<br>ITEM  | 部品番号<br>PART NO. | 部 品 名              | PART NAME           | 数量<br>Q' TY | サービス<br>コード<br>S. C | 適用号機<br>SERIAL NO. | 互換性<br>ICA | 代替 部<br>REPLACE<br>PART<br>部品番号<br>PART NO. | 数量  |
|-------------|------------------|--------------------|---------------------|-------------|---------------------|--------------------|------------|---------------------------------------------|-----|
| 00          | 4369423          | パルプ                | VALVE               | 1           |                     |                    |            |                                             |     |
| 00A         | 4612349          | ・パ・ルフ・             | · VALVE             | 11          |                     |                    |            |