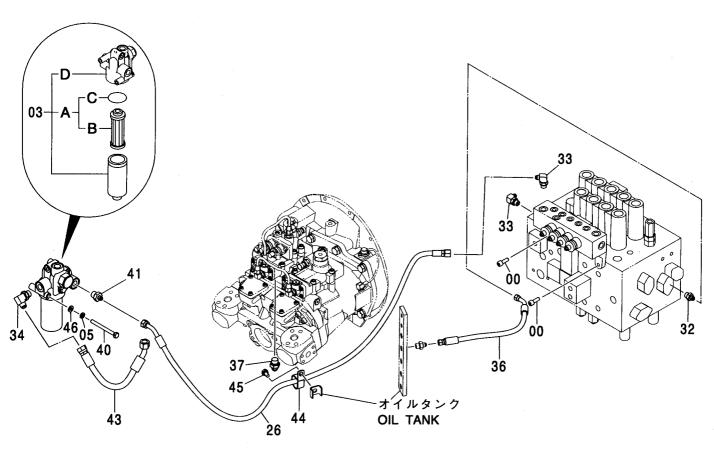

|          |                   |                   |       |              |                                         |    |                                         |            |
|            |          |                   |                   |       |              |                                         |    |                                         |            |
|            |          |                   |                   |       |              |                                         |    |                                         |            |
|            |          |                   |                   |       |              |                                         |    | 1                                       |            |

# パイロット配管 (A) <E> PILOT PIPING (A) <E>







## パイロット配管(A)〈E〉 PILOT PIPING(A)〈E〉

| 符号<br>ITEM | 部品番号<br>PART NO.   | 部 品 名                                             | PART NAME         | 数量<br>Q' TY | サービスコード | 適用号機<br>SERIAL NO. | 互換性 | 代替 部<br>REPLACE<br>PART<br>部品番号 | 形品<br>ABLE<br>「数量 |
|------------|--------------------|---------------------------------------------------|-------------------|-------------|---------|--------------------|-----|---------------------------------|-------------------|
|            |                    | L* #1 +# #1                                       |                   |             | S. C    | SERTAL NO.         |     | PART NO.                        | Q' TY             |
| 00         | J781030            | ホ゛ルト;ソケツト                                         | BOLT; SOCKET      | 2