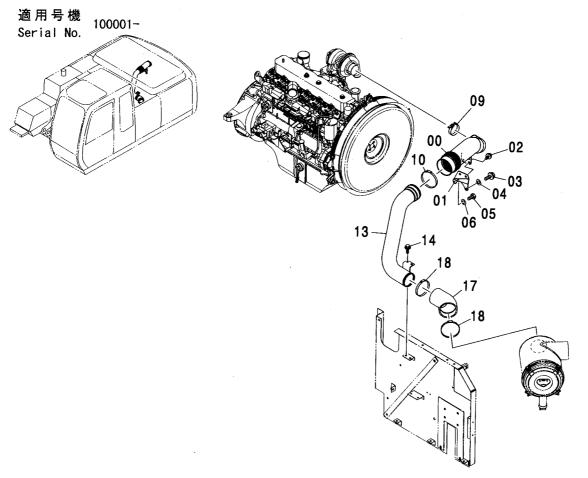

CONTROL-6868

装置名称 ページ GROUP NAME PAGE 適用号機 SERIAL NO. ロケーション LOCATION

カウンタウェイト <200,E,210> (B タイプ) <H,K> … 007 COUNTERWEIGHT <200,E,210> (B TYPE) <H,K>

上 部 旋 回 体 UPPERSTRUCTURE

フレーム <200,E,210,H,K> ...... 001 FRAME <200,E,210,H,K>