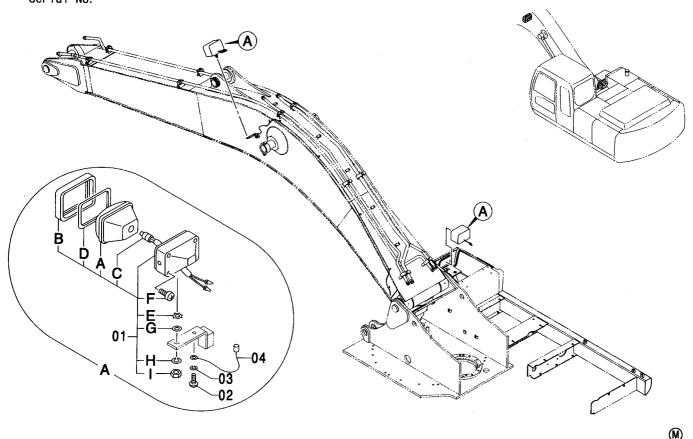

追加前照灯 <200,210,H,K,N,240> ············ 183 FRONT HEAD LAMP <200,210,H,K,N,240>

追加前照灯 <E>························· 185 FRONT HEAD LAMP <E>

追加前照灯(4灯) <210,N,240> ············· 187 FRONT HEAD LAMP (4 LAMP) <210,N,240>