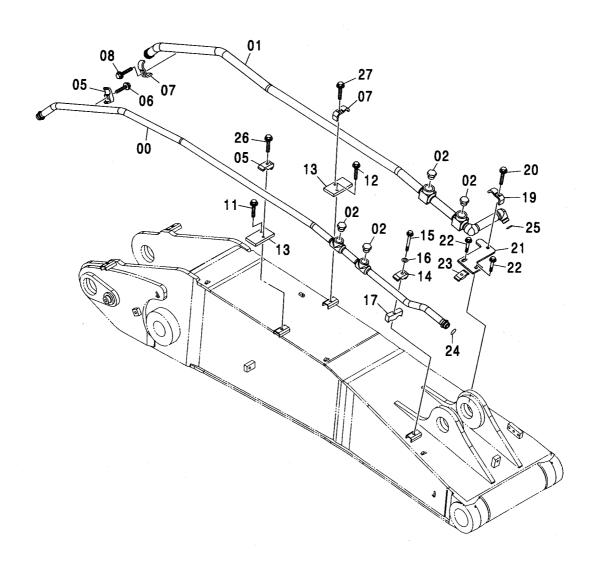

|                    |           |                                          |        |
|            |                  |                                |             |             |                     |                    |           |                                          |        |
|            |                  |                                |             |             |                     |                    |           |                                          |        |
|            | :                |                                |             |             |                     |                    |           |                                          |        |

ブーム配管(ブレーカ & クラッシャ)[2P-ブーム] :1 <210, N, 240> BOOM PIPING(BREAKER & CRUSHER)[2P-BOOM] :1 <210, N, 240>





## ブーム配管(ブレーカ & クラッシャ) [2P-ブーム] :1 <210, N, 240> BOOM PIPING(BREAKER & CRUSHER) [2P-BOOM] :1 <210, N, 240>

| 符号<br>ITEM | 部品番号<br>PART NO.                        | 部品名                   | PART NAME      | 数量<br>Q' TY | サービス<br>コード<br>S. C | 適用号機<br>SERIAL NO. | 互換性 | 代替音<br>REPLACE<br>PAR<br>部品番号 | 部品<br>ABLE<br>T<br>数量 |
|------------|-----------------------------------------|-----------------------|----------------|-------------|---------------------|--------------------|-----|-------------------------------|-----------------------|
| 00         | 8091386                                 | ハ° イフ°                | DIDE           |             | 3.0                 |                    | ICA | PART NO.                      | Q' TY                 |
| 01         | 8091386