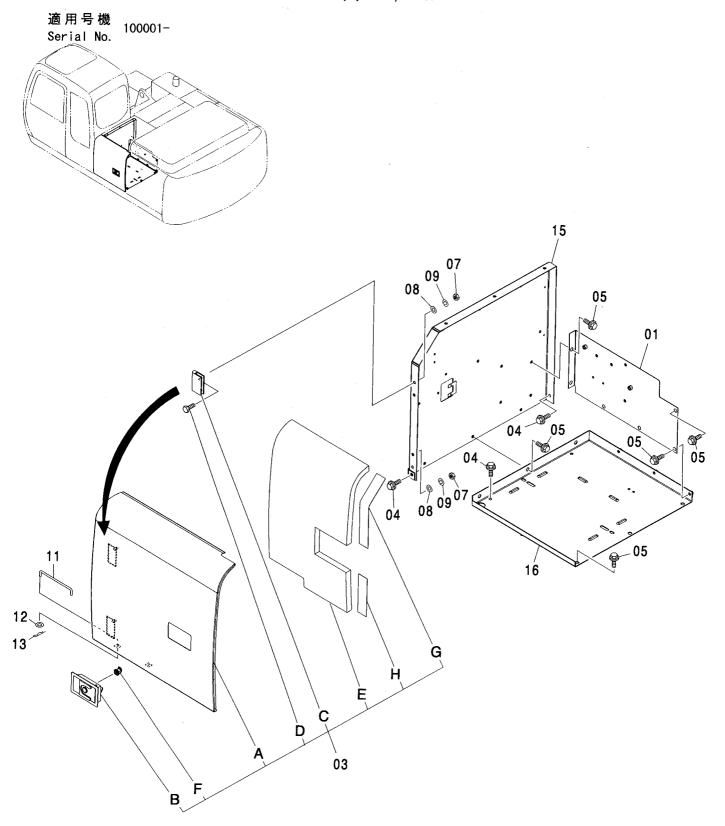

CONTROL-6868

装置名称 ページ GROUP NAME PAGE 適用号機 SERIAL NO. ロケーション LOCATION

カウンタウェイト <200,E,210> (B タイプ) <H,K> … 007 COUNTERWEIGHT <200,E,210> (B TYPE) <H,K>

上 部 旋 回 体 UPPERSTRUCTURE

フレーム <200,E,210,H,K> ...... 001 FRAME <200,E,210,H,K>