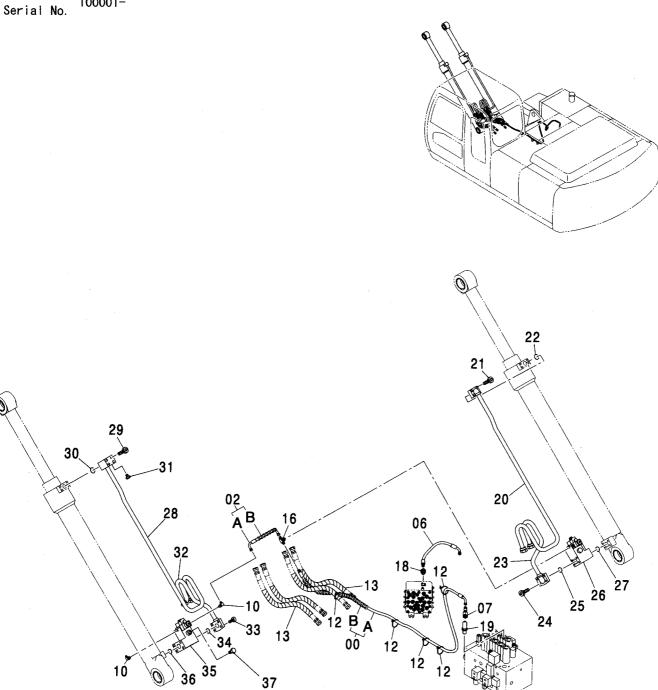

パイロット配管 (2P-ブーム/PTO) <210,N,240> ······ 515 PILOT PIPING (2P-BOOM/PTO) <210,N,240>

メイン配管 (2P-ブーム) <210,N,240> ······· 517 MAIN PIPING (2P-BOOM) <210,N,240>

ホースラプチャーバルブ配管 (2P-ブーム): 1 [ISO 仕様] …… 519 HOSE RUPTURE VALVE PIPING (2P-BOOM): 1 [ISO SPEC.]

ホースラブチャーバルブ配管 (2P-ブーム): 3 [ISO 仕様] …… 523 HOSE RUPTURE VALVE PIPING (2P-BOOM): 3 [ISO SPEC.]

ホースラブチャーバルブ配管 (アーム)[ISO 仕様] [2P-ブーム]:1 ····· 525 HOSE RUPTURE VALVE PIPING (ARM) [ISO SPEC.][2P-BOOM]:1

ホースラブチャーバルブ配管  $(\mathcal{P}-\Delta)$ [ISO 仕様] [2P- ブーム]:2 … 527 HOSE RUPTURE VALVE PIPING (ARM) [ISO SPEC.][2P-BOOM]:2