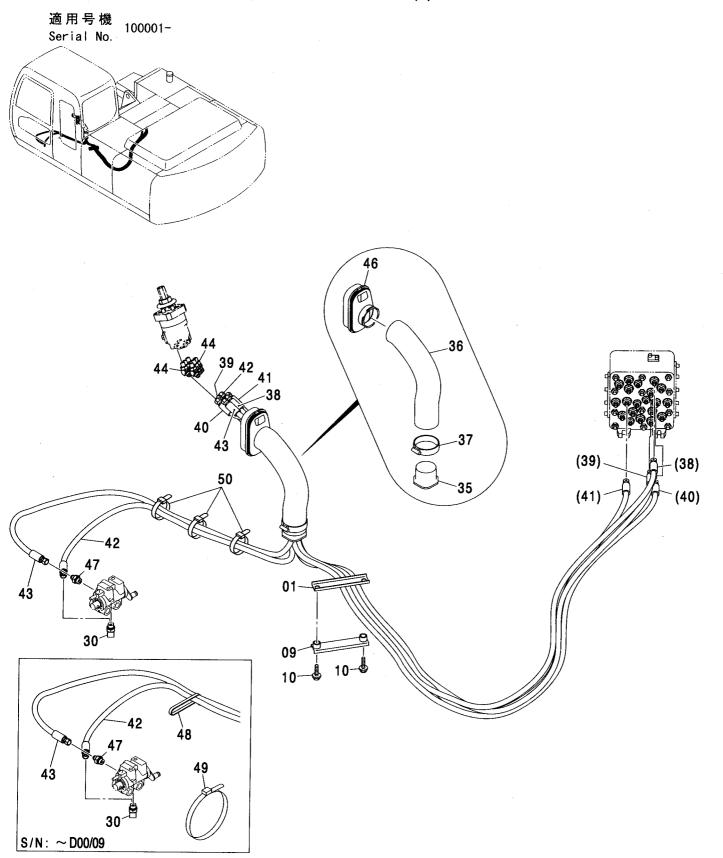

|             |

#### パイロット配管(H) PILOT PIPING(H)



## パイロット配管(H) PILOT PIPING(H)

| 符号<br>ITEM | 部品番号<br>PART NO.   | 部 品 名                    | PART NAME                | 数量<br>Q' TY | サービス<br>コード<br>S. C | . 鸡爪勺饭             | 互換性<br>ICA | 代替 語<br>REPLACE<br>PAR<br>部品番号<br>PART NO. | 数量 |
|------------|--------------------|--------------------------|--------------------------|-------------|---------------------|--------------------|------------|--------------------------------------------|----|
| 01         | 4412666            | クランプ。;ホース                | CLAMP; HOSE              | 1           | <b>±</b>            |                    |            |                                            |    |
| 09         | 9751787            | クランプ。;ホース                | CLAMP; HOSE              | 1           |                     |