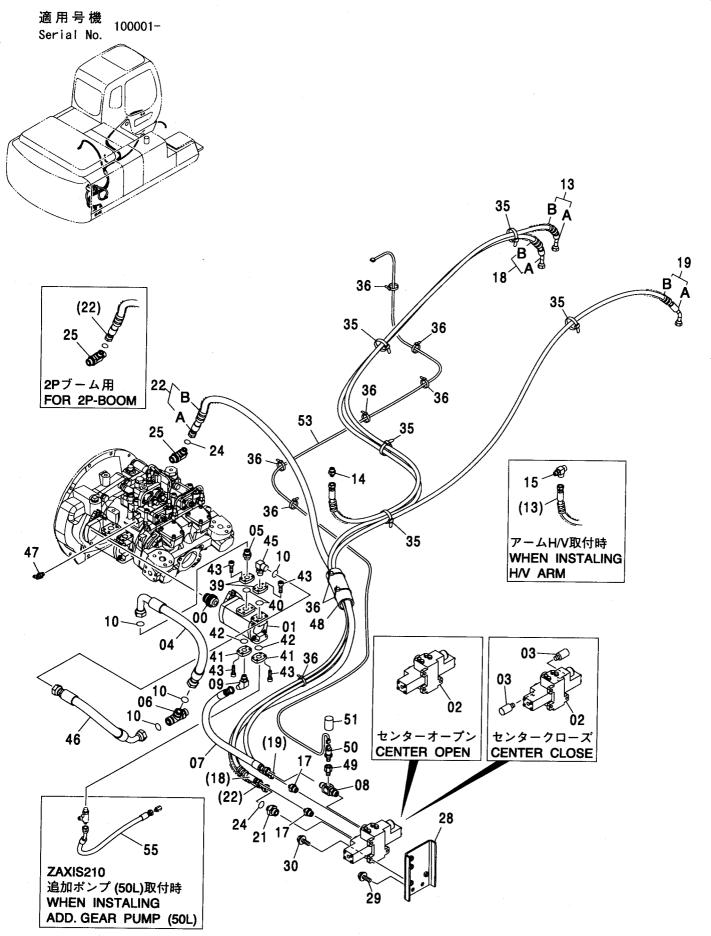

CONTROL-6868

装置名称 ページ GROUP NAME PAGE 適用号機 SERIAL NO. ロケーション LOCATION

カウンタウェイト <200,E,210> (B タイプ) <H,K> … 007 COUNTERWEIGHT <200,E,210> (B TYPE) <H,K>

上 部 旋 回 体 UPPERSTRUCTURE

フレーム <200,E,210,H,K> ...... 001 FRAME <200,E,210,H,K>

ブームフートピン ……………………… 005 BOOM FOOT PIN

センタージョイント部品(上部旋回体) …… 006 CENTER JOINT PARTS (UPPERSTRUCTURE)

カウンタウェイト(鋳物) <N>…………… 009 COUNTERWEIGHT (IRON CASTING) <N>

カウンタウェイト <N,240> ……………… 010 COUNTERWEIGHT <N,240>

追加カウンタウェイト 0.4T <N> ··········· 011 COUNTERWEIGHT 0.4T <N>

追加カウンタウェイト 1.0T <N> ··········· 012 COUNTERWEIGHT 1.0T <N>

パイロット配管 (A) <N,240> …………… 113 パイロット配管 (C-2) [自動エンジンコントロール] <E> ····· 120 PILOT PIPING (A) <N,240> PILOT PIPING (C-2) [AUTO. ENGINE CONTROL] <E> パイロット配管 (B) [自動エンジンコントロール] … 115 パイロット配管 (C-2) [自動エンジンコントロール] <N,240> ··· 121 PILOT PIPING (B) [AUTO. ENGINE CONTROL] PILOT PIPING (C-2) [AUTO. ENGINE CONTROL] <N,240> パイロット配管 (B) [手動エンジンコントロール]<200,E,H,K> ······ 116 パイロット配管 (C-2) [手動エンジンコントロール] <200,E,H,K> · · · · 122 PILOT PIPING (B) [MANUAL ENGINE CONTROL] <200,E,H,K> PILOT PIPING (C-2) [MANUAL ENGINE CONTROL] <200,E,H,K> パイロット配管 (C-1) [自動エンジンコントロール] ・・・ 117 パイロット配管 (D-1) ······ 123 PILOT PIPING (C-1) [AUTO. ENGINE CONTROL] PILOT PIPING (D-1) パイロット配管 (D-2) ………………… 125 パイロット配管(C-1)[手動エンジンコントロール]<200,E,H,K> ····· 118 PILOT PIPING (D-2) PILOT PIPING (C-1) [MANUAL ENGINE CONTROL] <200,E,H,K> パイロット配管 (C-2) [自動エンジンコントロール] <200,210,H,K> · · · · · 119 パイロット配管 (E) ············ 127 PILOT PIPING (C-2)[AUTO. ENGINE CONTROL] <200,210,H,K> PILOT PIPING (E)