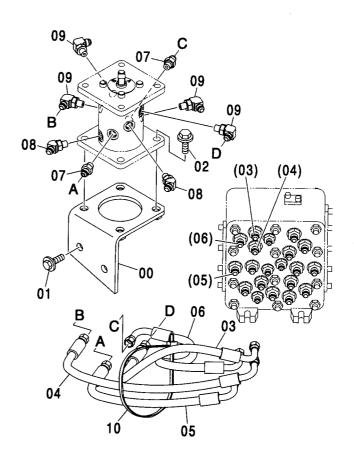

CONTROL-6868

装置名称 ページ GROUP NAME PAGE 適用号機 SERIAL NO. ロケーション LOCATION

カウンタウェイト <200,E,210> (B タイプ) <H,K> … 007 COUNTERWEIGHT <200,E,210> (B TYPE) <H,K>

上 部 旋 回 体 UPPERSTRUCTURE

フレーム <200,E,210,H,K> ...... 001 FRAME <200,E,210,H,K>

ブームフートピン ……………………… 005 BOOM FOOT PIN

センタージョイント部品(上部旋回体) …… 006 CENTER JOINT PARTS (UPPERSTRUCTURE)

カウンタウェイト(鋳物) <N>…………… 009 COUNTERWEIGHT (IRON CASTING) <N>

カウンタウェイト <N,240> ……………… 010 COUNTERWEIGHT <N,240>

追加カウンタウェイト 0.4T <N> ··········· 011 COUNTERWEIGHT 0.4T <N>

追加カウンタウェイト 1.0T <N> ··········· 012 COUNTERWEIGHT 1.0T <N>

パイロット配管 (A) <N,240> …………… 113 パイロット配管 (C-2) [自動エンジンコントロール] <E> ····· 120 PILOT PIPING (A) <N,240> PILOT PIPING (C-2) [AUTO. ENGINE CONTROL] <E> パイロット配管 (B) [自動エンジンコントロール] … 115 パイロット配管 (C-2) [自動エンジンコントロール] <N,240> ··· 121 PILOT PIPING (B) [AUTO. ENGINE CONTROL] PILOT PIPING (C-2) [AUTO. ENGINE CONTROL] <N,240> パイロット配管 (B) [手動エンジンコントロール]<200,E,H,K> ······ 116 パイロット配管 (C-2) [手動エンジンコントロール] <200,E,H,K> · · · · 122 PILOT PIPING (B) [MANUAL ENGINE CONTROL] <200,E,H,K> PILOT PIPING (C-2) [MANUAL ENGINE CONTROL] <200,E,H,K> パイロット配管 (C-1) [自動エンジンコントロール] ・・・ 117 パイロット配管 (D-1) ······ 123 PILOT PIPING (C-1) [AUTO. ENGINE CONTROL] PILOT PIPING (D-1) パイロット配管 (D-2) ………………… 125 パイロット配管(C-1)[手動エンジンコントロール]<200,E,H,K> ····· 118 PILOT PIPING (D-2) PILOT PIPING (C-1) [MANUAL ENGINE CONTROL] <200,E,H,K> パイロット配管 (C-2) [自動エンジンコントロール] <200,210,H,K> · · · · · 119 パイロット配管 (E) ············ 127 PILOT PIPING (C-2)[AUTO. ENGINE CONTROL] <200,210,H,K> PILOT PIPING (E)