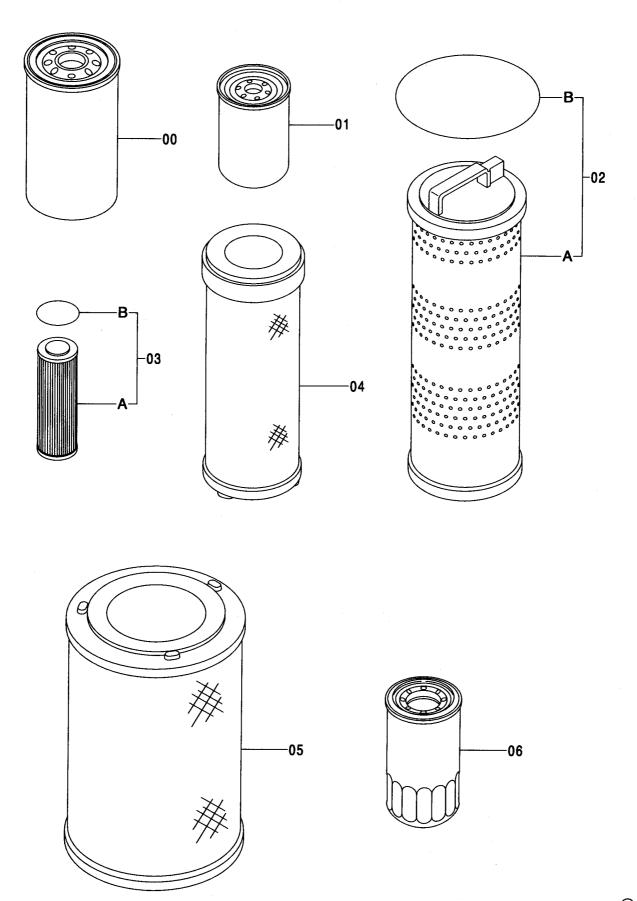

パイロット配管 (2速切換)-1 ······ 581 PILOT PIPING (FLOW RATE SELECTOR)-1

パイロット配管 (2速切換)-2 ·············· 583 PILOT PIPING (FLOW RATE SELECTOR)-2

ラインフィルタ (サウジアラビア向) ……… 586 LINE FILTER (for Saudi Arabia)

100001 ~ 104240

ラインフィルタ (サウジアラビア向) ……… 587 LINE FILTER (for Saudi Arabia)

104241 ~

パイロット配管 (J) <走行ヒート > ………… 593 PILOT PIPING (J) <TRAVEL HEAT>

走行配管(スタンダードトラック) <走行ヒート> … 595 TRAVEL PIPING (STD. TRACK) <TRAVEL HEAT>

走行配管(LCトラック) <走行ヒート> ············ 597 TRAVEL PIPING (LC TRACK) <TRAVEL HEAT>