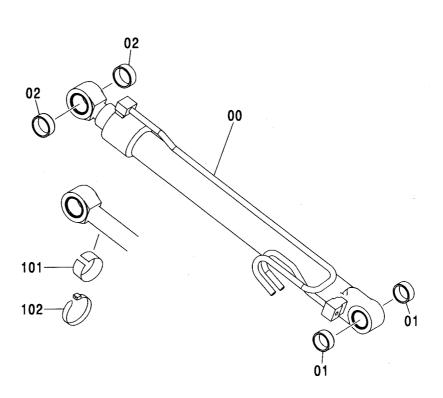

CONTROL-6868

装置名称 ページ GROUP NAME PAGE 適用号機 SERIAL NO. ロケーション LOCATION

カウンタウェイト <200,E,210> (B タイプ) <H,K> … 007 COUNTERWEIGHT <200,E,210> (B TYPE) <H,K>

上 部 旋 回 体 UPPERSTRUCTURE

フレーム <200,E,210,H,K> ...... 001 FRAME <200,E,210,H,K>

ブームフートピン ……………………… 005 BOOM FOOT PIN

センタージョイント部品(上部旋回体) …… 006 CENTER JOINT PARTS (UPPERSTRUCTURE)

カウンタウェイト(鋳物) <N>…………… 009 COUNTERWEIGHT (IRON CASTING) <N>

カウンタウェイト <N,240> ……………… 010 COUNTERWEIGHT <N,240>