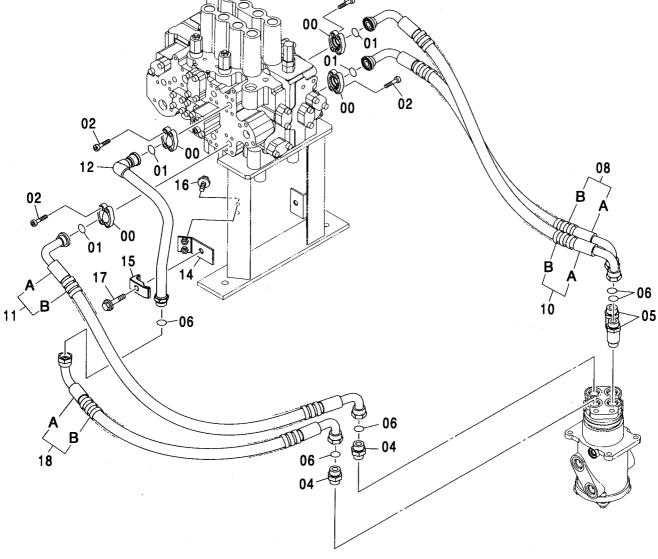

CONTROL-6868

装置名称 ページ GROUP NAME PAGE 適用号機 SERIAL NO. ロケーション LOCATION

カウンタウェイト <200,E,210> (B タイプ) <H,K> … 007 COUNTERWEIGHT <200,E,210> (B TYPE) <H,K>

上 部 旋 回 体 UPPERSTRUCTURE

フレーム <200,E,210,H,K> ...... 001 FRAME <200,E,210,H,K>