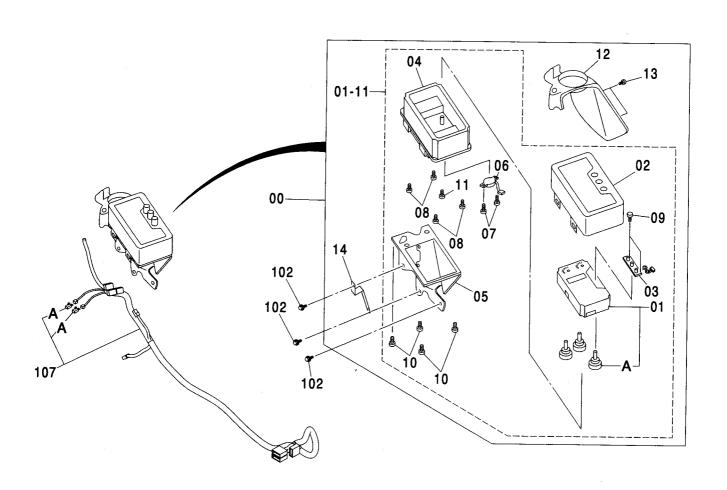

コンソールカバー [手動エンジンコントロール] <200,E,H,K> …… 149 電気部品 (A) <N,240> · · · · · · 159 CONSOLE COVER [MANUAL ENGINE CONTROL] <200,E,H,K> ELECTRIC PARTS (A) <N,240> 右カバー …………………………… 151 電気部品 (B) ...... 161 RIGHT COVER ELECTRIC PARTS (B) ラジオ (AM/FM) ······ 153 電気部品 (C) <200,210,H,K> ······· 163 RADIO (AM/FM) ELECTRIC PARTS (C) <200,210,H,K> ラジオレス用品 …………………… 155 電気部品 (C) <N,240> ······· 165 RADIO LESS PARTS ELECTRIC PARTS (C) <N,240> コントロールユニット …………………… 156 電気部品 (D) [自動エンジンコントロール] <200,210,H,K,N,240> · · · · · · 167 CONTROL UNIT ELECTRIC PARTS (D) [AUTO. ENGINE CONTROL] <200,210,H,K,N,240> 電気部品 (A) <200,E,210,H,K> ············ 157 電気部品 (D) [手動エンジンコントロール] <200,E,H,K> ・・・・・・・・ 169 ELECTRIC PARTS (A) <200,E,210,H,K> ELECTRIC PARTS (D) [MANUAL ENGINE CONTROL] <200,E,H,K>

電気部品 (E) [自動エンジンコントロール] <200,210,H,K,N,240> ・・・・・ 171
ELECTRIC PARTS (E) [AUTO. ENGINE CONTROL] <200,210,H,K,N,240>

電気部品 (E) [自動エンジンコントロール] <E> ·············· 173 ELECTRIC PARTS (E) [AUTO. ENGINE CONTROL] <E>

電気部品 (E) [手動エンジンコントロール] <200,E,H,K> ・・・・・・・・ 175 ELECTRIC PARTS (E) [MANUAL ENGINE CONTROL] <200,E,H,K>

電気部品 (F) [手動エンジンコントロール] <200,E,H,K> ・・・・・・・・ 177 ELECTRIC PARTS (F) [MANUAL ENGINE CONTROL] <200,E,H,K>

スイッチボックス[自動エンジンコントロール] <200,210,H,K,N,240>  $\cdots$  178 SWITCH BOX [AUTO. ENGINE CONTROL] <200,210,H,K,N,240>

スイッチボックス[自動エンジンコントロール] <E> …… 179 SWITCH BOX [AUTO. ENGINE CONTROL] <E>

衛星通信端末用品 ······················· 181
SATELLITE DATA COMMUNICATOR PARTS