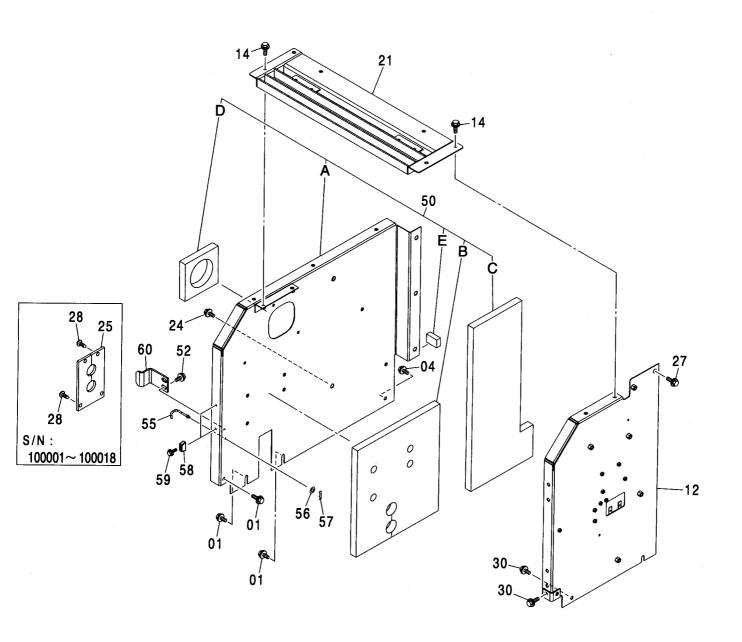

CONTROL-6868

装置名称 ページ GROUP NAME PAGE 適用号機 SERIAL NO. ロケーション LOCATION

カウンタウェイト <200,E,210> (B タイプ) <H,K> … 007 COUNTERWEIGHT <200,E,210> (B TYPE) <H,K>

上 部 旋 回 体 UPPERSTRUCTURE

フレーム <200,E,210,H,K> ...... 001 FRAME <200,E,210,H,K>