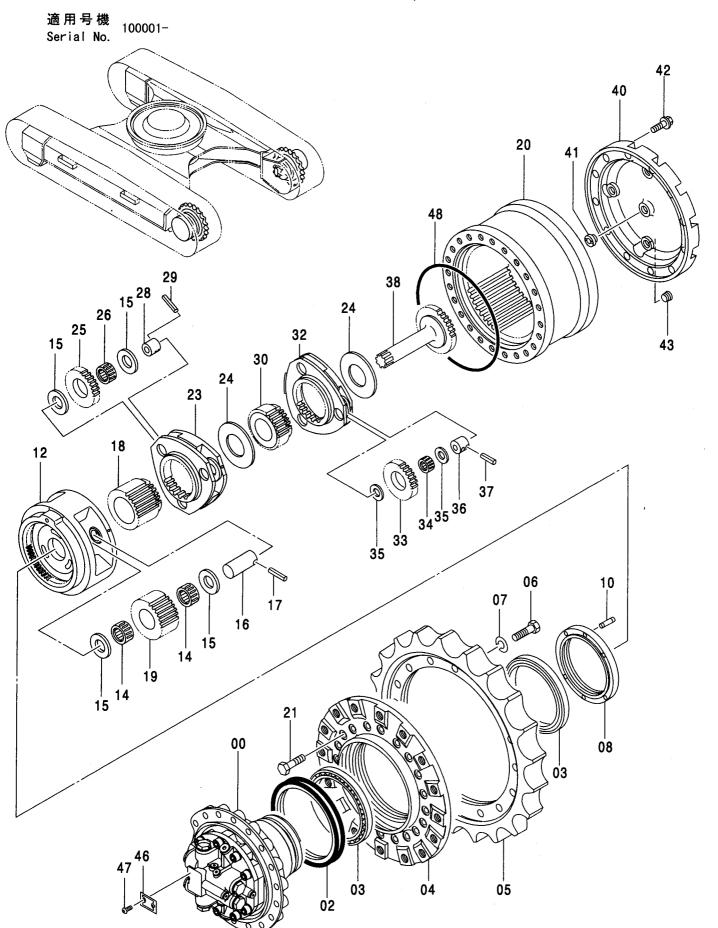

|                    |            |                                              |    |
|                             |                                          |                                                                  |                                                 |                         |                     |                    |            |                                              |    |
|                             |                                          |                                                                  |                                                 |                         |                     |                    |            |                                              |    |

#### 走行装置〈N, 240〉 TRAVEL DEVICE〈N, 240〉



# 走行装置〈N, 240〉 TRAVEL DEVICE〈N, 240〉

| 符号<br>ITEM | 部品番号<br>PART NO. | 部 品 名                  | PART NAME             | 数量<br>0' TY | サービス<br>コード<br>S. C | 適用号機<br>SERIAL NO. | 互換性<br>ICA | 代替:<br>REPLACE<br>PART<br>部品番号<br>PART NO. | 数量 |
|------------|------------------|------------------------|-----------------------|-------------|---------------------|--------------------|------------|--------------------------------------------|----|
|            | 9213322          | ソーコーソーチ                | TRAVEL DEVICE         | 2           |                     |                    | +          | 9213445                                    |    |
|            |                  | (本体組付用)                | (for assembly of mach | ne)         |                     |                    |