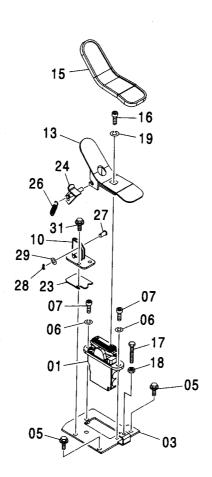

操作ペダル (2P-ブーム) <210,N,240> ······· 509 CONTROL PEDAL (2P-BOOM) <210,N,240>

操作ペダル (2P-ブーム) <210,H,240> …… 511 CONTROL PEDAL (2P-BOOM) <210,H,240>

D03/01 ~

パイロット配管 (2P-ブーム) <210,N,240> …… 513 PILOT PIPING (2P-BOOM) <210,N,240>