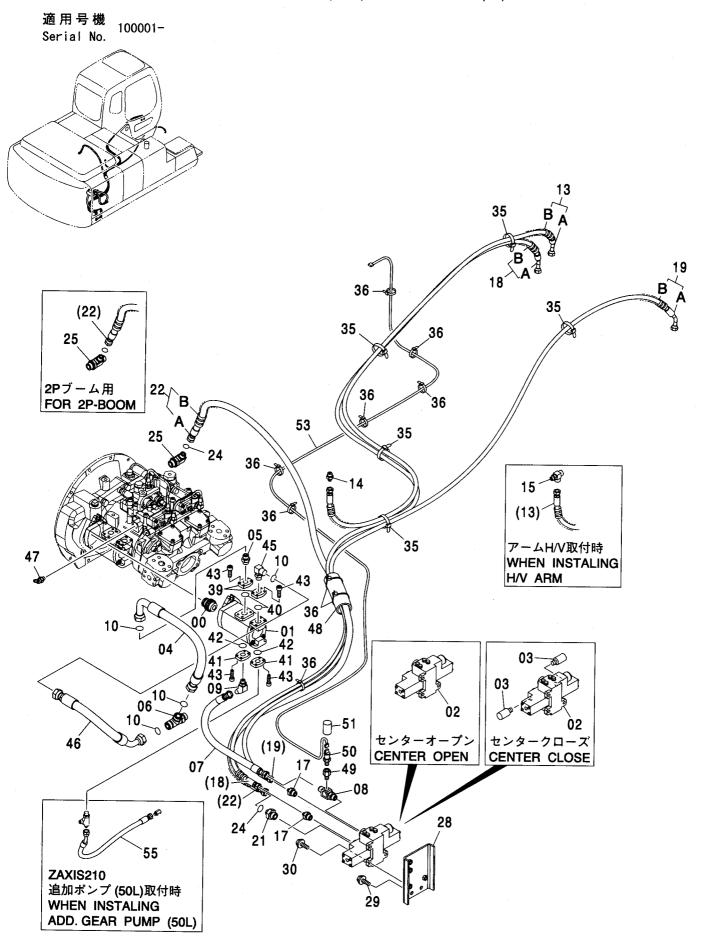

CONTROL-6868

装置名称 ページ GROUP NAME PAGE 適用号機 SERIAL NO. ロケーション LOCATION

カウンタウェイト <200,E,210> (B タイプ) <H,K> … 007 COUNTERWEIGHT <200,E,210> (B TYPE) <H,K>

上 部 旋 回 体 UPPERSTRUCTURE

フレーム <200,E,210,H,K> ...... 001 FRAME <200,E,210,H,K>

ブームフートピン ……………………… 005 BOOM FOOT PIN

センタージョイント部品(上部旋回体) …… 006 CENTER JOINT PARTS (UPPERSTRUCTURE)

カウンタウェイト(鋳物) <N>…………… 009 COUNTERWEIGHT (IRON CASTING) <N>

カウンタウェイト <N,240> ……………… 010 COUNTERWEIGHT <N,240>

追加カウンタウェイト 0.4T <N> ··········· 011 COUNTERWEIGHT 0.4T <N>

追加カウンタウェイト 1.0T <N> ··········· 012 COUNTERWEIGHT 1.0T <N>

パイロット配管 (A) <N,240> …………… 113 パイロット配管 (C-2) [自動エンジンコントロール] <E> ····· 120 PILOT PIPING (A) <N,240> PILOT PIPING (C-2) [AUTO. ENGINE CONTROL] <E> パイロット配管 (B) [自動エンジンコントロール] … 115 パイロット配管 (C-2) [自動エンジンコントロール] <N,240> ··· 121 PILOT PIPING (B) [AUTO. ENGINE CONTROL] PILOT PIPING (C-2) [AUTO. ENGINE CONTROL] <N,240> パイロット配管 (B) [手動エンジンコントロール]<200,E,H,K> ······ 116 パイロット配管 (C-2) [手動エンジンコントロール] <200,E,H,K> · · · · 122 PILOT PIPING (B) [MANUAL ENGINE CONTROL] <200,E,H,K> PILOT PIPING (C-2) [MANUAL ENGINE CONTROL] <200,E,H,K> パイロット配管 (C-1) [自動エンジンコントロール] ・・・ 117 パイロット配管 (D-1) ······ 123 PILOT PIPING (C-1) [AUTO. ENGINE CONTROL] PILOT PIPING (D-1) パイロット配管 (D-2) ………………… 125 パイロット配管(C-1)[手動エンジンコントロール]<200,E,H,K> ····· 118 PILOT PIPING (D-2) PILOT PIPING (C-1) [MANUAL ENGINE CONTROL] <200,E,H,K> パイロット配管 (C-2) [自動エンジンコントロール] <200,210,H,K> · · · · · 119 パイロット配管 (E) ············ 127 PILOT PIPING (C-2)[AUTO. ENGINE CONTROL] <200,210,H,K> PILOT PIPING (E)