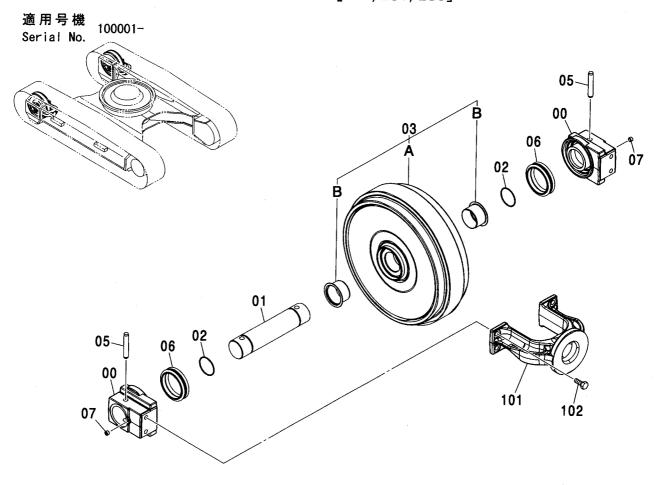

|                         |
|            |                    |                           | •  |                |      |             |                     |                    |            |                                            |                         |
|            |                    |                           |    |                |      |             |                     |                    |            |                                            |                         |
|            |                    |                           |    |                |      |             |                     |                    |            |                                            |                         |

**M** 

### フロントアイドラ [STD, EU1, EU3] FRONT IDLER [STD, EU1, EU3]



| 符号<br>ITEM | 部品番号<br>PART NO. | 部 品 名       | PART NAME    | 数量<br>0' TY | サービス<br>コード<br>S. C | 適用号機<br>SERIAL NO. | 互換性<br>ICA | 代替 部<br>REPLACE<br>PART<br>部品番号<br>PART NO. | 数量 |
|------------|------------------|-------------|--------------|-------------|---------------------|--------------------|------------|---------------------------------------------|----|
| 00-07      | 9176864          | アイト・ラー アッセン | IDLER ASS' Y | 2           |                     |                    |            |                                             |    |
| 00         | 1026776          | ・ペアリング      | -BRG.        | 2           |                     |                    |            |                                             |    |
| 01         | 3070162          | ・アクスル       | -AXLE        |