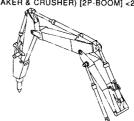

フロント配管 (3) [15型] ························· 546 FRONT PIPING (3) [TYPE 15]

メイン配管(ブレーカ&クラッシャ)<200,E,H,K> ····· 553 MAIN PIPING (BREAKER & CRUSHER) <200,E,H,K>

メイン配管(ブレーカ&クラッシャ)<210,N,240> ······ 555 MAIN PIPING (BREAKER & CRUSHER) <210,N,240>

ブーム配管(ブレーカ&クラッシャ)<200,E,H,K> …… 557 BOOM PIPING (BREAKER & CRUSHER) <200,E,H,K>

ブーム配管 (ブレーカ&クラッシャ){モノブーム]<210,N,240> ...... 559 BOOM PIPING (BREAKER & CRUSHER) [MONO BOOM] <210,N,240>

ブレーカ&クラッシャ部品 BREAKER & CRUSHER PARTS