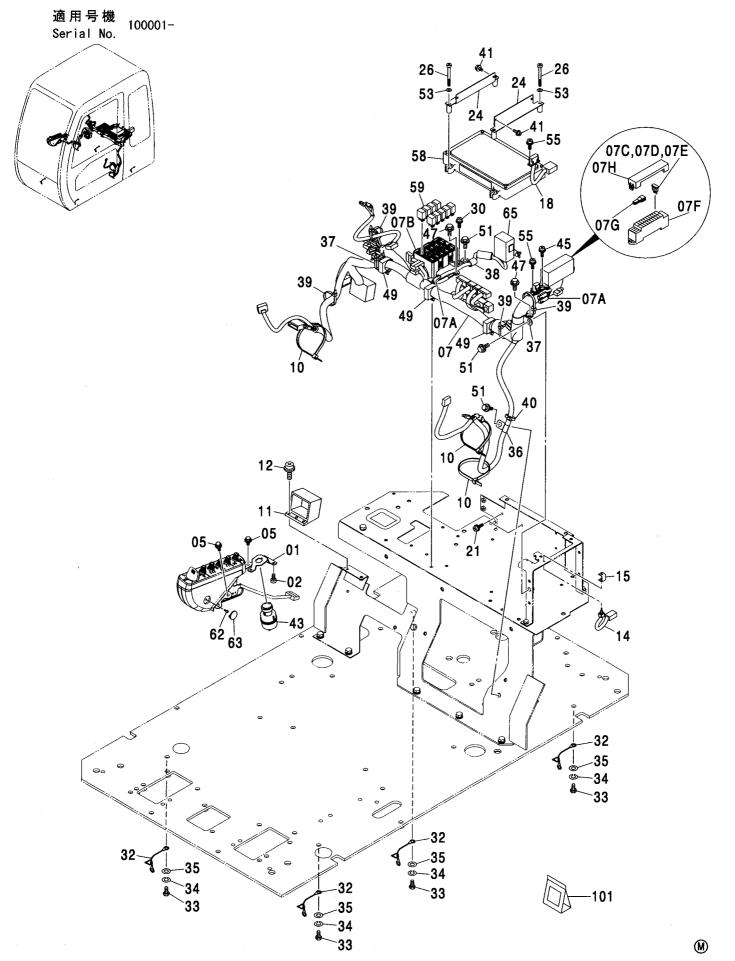

|       |      |            |          | * ***                  |            |
|             |          |                         |                  |       |      |            |          |                        |            |
|             |          |                         |                  |       |      |            |          |                        |            |
|             |          |                         |                  |       |      |            |          |                        |            |
|             |          |                         |                  |       |      |            |          |                        |            |

電気部品(E) [自動エンジンコントロール] <200, 210, H, K, N, 240> ELECTRIC PARTS(E) [AUTO. ENGINE CONTROL] <200, 210, H, K, N, 240>



# 電気部品(E)[自動エンジンコントロール]〈200, 210, H, K, N, 240〉 ELECTRIC PARTS(E)[AUTO. ENGINE CONTROL]〈200, 210, H, K, N, 240〉

| 符号   | 部品番号     | 部 品 名               | PART NAME      | 数量    | サービス        | 適用号機       | 互換 | 代 替 部<br>REPLACE<br>PAR | ABLE |
|------|----------|---------------------|----------------|-------|-------------|------------|----|-------------------------|------|
| ITEM | PART NO. | 前面名                 | PARI NAME      | Q' TY | コード<br>S. C | SERIAL NO. | 性  | 部品番号<br>PART NO.        | 数量   |
| 01   | 3087882  | フ゛ラケツト              | BRACKET        | 1     |             |            |    |                         |      |
| 02   | 4361800  | スクリユ;タツヒ゜ンク゛        | SCREW; TAPPING | 3     |             |            |    |                         |      |
| 05   | J010814  | <b>ボル