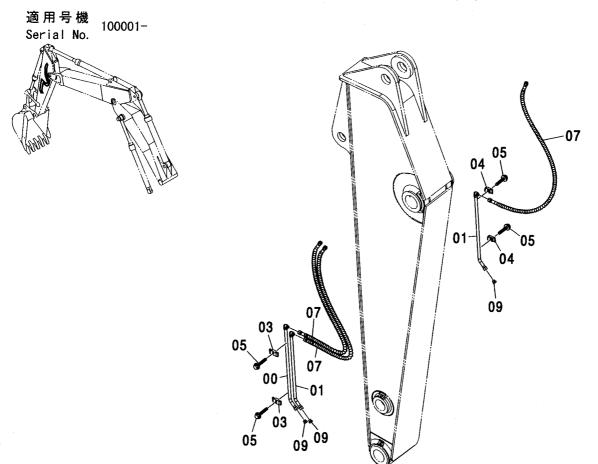

| プ゚ ラク゛          | PLUG        | 3           |                     |                    |            |                                             |    |
| 09A        | 4509180          | ・ローリング          | -O-RING     | 1           |                     |                    |            |                                             |    |
|            |                  |                 |             |             |                     |                    |            |                                             |    |
|            |                  |                 |             |             |                     |                    |            |                                             |    |

M

M

# アシスト配管 (2.42Mアーム) <210, N, 240> ASSIST PIPING (2.42M ARM) <210, N, 240>



| 符号<br>ITEM | 部品番号<br>PART NO. | 部品名                    | PART NAME   | 数量<br>Q' TY | サービス<br>コード<br>S. C | 適用号機<br>SERIAL NO. | 互換性<br>ICA | 代替 語<br>REPLACE<br>PART<br>部品番号<br>PART NO. | 数量 |
|------------|------------------|------------------------|-------------|-------------|---------------------|--------------------|------------|---------------------------------------------|----|
| 00         | 9760615          | ハ° イフ°                 | PIPE        | 1           |                     |                    |            |                                             |    |
| 01         | 9760616          | パイプ                    | PIPE        | 2           |                     |                    |            |                                             |    |
| 03         | 4189858