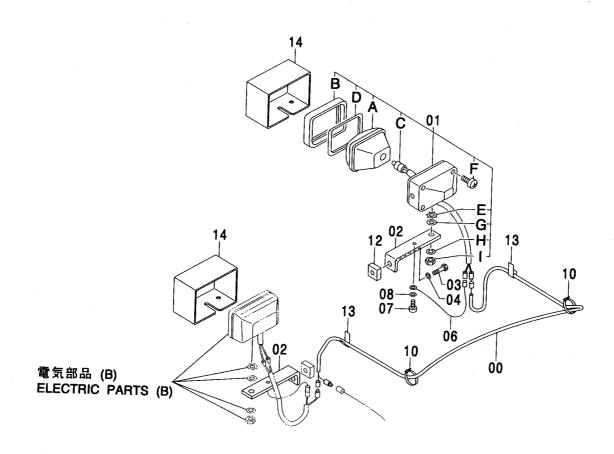

コンソールカバー [手動エンジンコントロール] <200,E,H,K> …… 149 電気部品 (A) <N,240> · · · · · · 159 CONSOLE COVER [MANUAL ENGINE CONTROL] <200,E,H,K> ELECTRIC PARTS (A) <N,240> 右カバー …………………………… 151 電気部品 (B) ...... 161 RIGHT COVER ELECTRIC PARTS (B) ラジオ (AM/FM) ······ 153 電気部品 (C) <200,210,H,K> ······· 163 RADIO (AM/FM) ELECTRIC PARTS (C) <200,210,H,K> ラジオレス用品 …………………… 155 電気部品 (C) <N,240> ······· 165 RADIO LESS PARTS ELECTRIC PARTS (C) <N,240> コントロールユニット …………………… 156 電気部品 (D) [自動エンジンコントロール] <200,210,H,K,N,240> · · · · · · 167 CONTROL UNIT ELECTRIC PARTS (D) [AUTO. ENGINE CONTROL] <200,210,H,K,N,240> 電気部品 (A) <200,E,210,H,K> ············ 157 電気部品 (D) [手動エンジンコントロール] <200,E,H,K> ・・・・・・・・ 169 ELECTRIC PARTS (A) <200,E,210,H,K> ELECTRIC PARTS (D) [MANUAL ENGINE CONTROL] <200,E,H,K>

電気部品 (E) [自動エンジンコントロール] <200,210,H,K,N,240> ・・・・・ 171
ELECTRIC PARTS (E) [AUTO. ENGINE CONTROL] <200,210,H,K,N,240>

電気部品 (E) [自動エンジンコントロール] <E> ·············· 173 ELECTRIC PARTS (E) [AUTO. ENGINE CONTROL] <E>

電気部品 (E) [手動エンジンコントロール] <200,E,H,K> ・・・・・・・・ 175 ELECTRIC PARTS (E) [MANUAL ENGINE CONTROL] <200,E,H,K>

電気部品 (F) [手動エンジンコントロール] <200,E,H,K> ・・・・・・・・ 177 ELECTRIC PARTS (F) [MANUAL ENGINE CONTROL] <200,E,H,K>