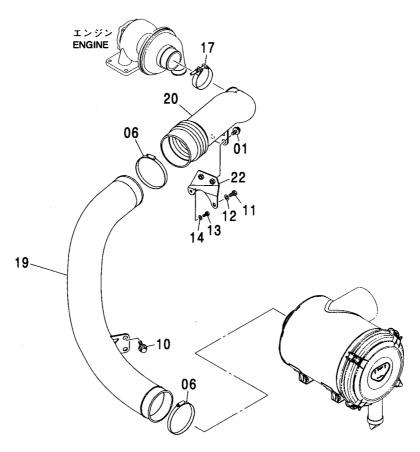

|             |                     |                    |            |                                             |    |
|            |                  |                 |                     |             |                     |                    |            |                                             |    |
|            |                  |                 |                     |             |                     |                    |            |                                             |    |
|            |                  |                 | ·                   |             |                     |                    |            |                                             |    |

# エアクリーナ取付部品 <200, E, 210, H, K> AIR CLEANER SUPPORT <200, E, 210, H, K>







| 符号<br>ITEM | 部品番号<br>PART NO. | 部品名            | PART NAME      | 数量<br>0. TA | サービス<br>コード<br>S. C | 適用号機<br>SERIAL NO. | 互換性<br>ICA | 代替音<br>REPLACE<br>PART<br>部品番号<br>PART NO. | 数量 |
|------------|------------------|----------------|----------------|-------------|---------------------|--------------------|------------|--------------------------------------------|----|
| 01         | J021030          | ホ゛ルト;セムス       | BOLT; SEMS     | 2           |                     | -D03/04            |            |                                            |    |
| 01         | J271030          | ホ゛ルト;セムス       | BOLT; SEMS     | 2           | D                   | D03/05-            | T          | J901030                                    | 2  |
|            |                  |