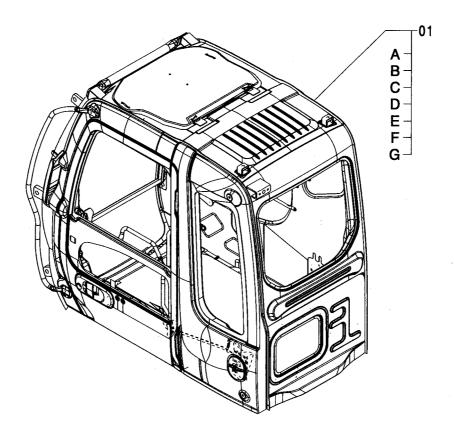

キャブ(ガード座付)<210,N,240> ············ 247 キャブ (2) [HG タイプ] <K> ······ 257 CAB (WITH GUARD SEAT) <210,N,240> CAB (2) [HG-Type] <K> キャブ(バンダルフック付)<210,N,240> ··· 248 キャブ (2) <210,N,240> ······ 259 CAB (WITH VANDAL HOOK) <210,N,240> CAB (2) <210,N,240> キャブ (OPG) <210,N,240> …… 249 CAB (OPG) <210,N,240> CAB (3) キャブ (1) <200,E,210,H,N,240> ······ 251 キャブ (3)[バンダルフック付] <210,N,240> ······· 263 CAB (1) <200,E,210,H,N,240> CAB (3) [WITH VANDAL HOOK] <210,N,240> キャブ (1) [HG タイプ] <K> ······ 253 キャブ (4) ………………………… 265 CAB (1) [HG-Type] <K> CAB (4) キャブ (2) <200,E,H> …………… 255 キャブ (5) <200,E,H,K> ······ 267 CAB (2) <200,E,H> CAB (5) <200,E,H,K>

| キャブ (5) <210,N,240> 269 CAB (5) <210,N,240>                              | キャブ(8) [OPG] <210,N,240> 279<br>CAB (8) [OPG] <210,N,240>   |
|--------------------------------------------------------------------------|-------------------------------------------------------------|
|                                                                          |                                                             |
| キャブ(6) <200,E,H> 270<br>CAB (6) <200,E,H>                                | キャブガード                                                      |
|                                                                          |                                                             |
| キャブ(6) [HG タイプ] <k> ·············· 271<br/>CAB (6) [HG-Type] <k></k></k> | キャブガード (OPG) <210,N,240> 281<br>CAB GUARD (OPG) <210,N,240> |
|                                                                          |                                                             |
| キャブ (6) <210,N,240>・・・・・・・ 273<br>CAB (6) <210,N,240>                    | ウインドガード <210,N,240> 283<br>WINDOW GUARD <210,N,240>         |
|                                                                          |                                                             |
|                                                                          |                                                             |
| キャブ (7) 275<br>CAB (7)                                                   | キャブミラー 285<br>CAB MIRROR                                    |
|                                                                          |                                                             |
|                                                                          |                                                             |