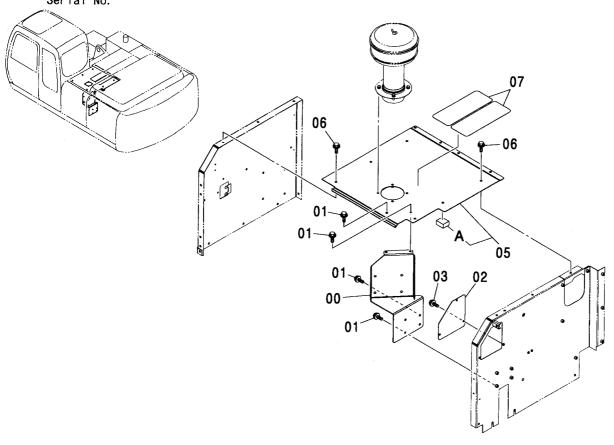

|    |
|            |                  |                          |            |             |                     | ·                  |   |                                             |    |
|            |                  |                          |            |             |                     |                    |   |                                             |    |
|            |                  |                          |            |             |                     |                    |   |                                             |    |
|            |                  |                          |            | -           |                     |                    |   |                                             |    |

# プレクリーナ用品〈N, 240〉 PRE CLEANER PARTS〈N, 240〉





|            |                  |                  |            |             |                     |                    |            |                                              | M                         |
|------------|------------------|------------------|------------|-------------|---------------------|--------------------|------------|----------------------------------------------|---------------------------|
| 符号<br>ITEM | 部品番号<br>PART NO. | 部 品 名            | PART NAME  | 数量<br>Q' TY | サービス<br>コード<br>S. C | 適用号機<br>SERIAL NO. | 互換性<br>ICA | 代 替 部<br>REPLACE<br>PART<br>部品番号<br>PART NO. | B 品<br>ABLE<br>数量<br>Q'TY |
| 00         | 7044178          | フ゛ ラケツト          | BRACKET    | 1           |                     |                    |            |