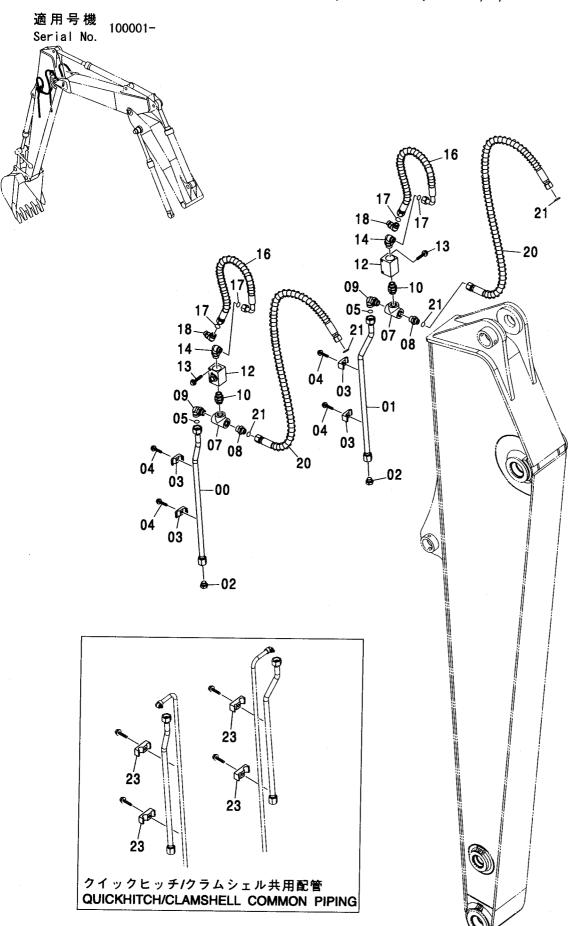

|             |                     |                    |            |                                           |        |
|             |                  |                       |             |             |                     |                    |            |                                           |        |
|             |                  |                       |             |             |                     |                    |            |                                           |        |
|             |                  |                       |             |             |                     |                    |            |                                           |        |

# クラムシェル配管(3.51Mアーム)〈210, N, 240〉 CLAMSHELL PIPING(3.51M ARM)〈210, N, 240〉



# クラムシェル配管(3.51Mアーム)〈210, N, 240〉 CLAMSHELL PIPING(3.51M ARM)〈210, N, 240〉

|             | 部品番号<br>PART NO. | 部 品 名           | PART NAME   | 数量<br>Q' TY | サービス<br>コード<br>S. C | 適用号機<br>SERIAL NO. | 日換性<br>ICA | 代 替 音<br>REPLACE<br>PART<br>部品番号<br>PART NO. | 数量  |
|-------------|------------------|-----------------|-------------|-------------|---------------------|--------------------|------------|----------------------------------------------|-----|
| 00          | 8091111          | <b>パイプ</b>      | PIPE        | 1           |                     |                    | 1.07       | 74(1 10.                                     | 9 1 |
| 01          | 8091112          | <b>パイプ</b>      | PIPE        | 1           |                     |                    |            |