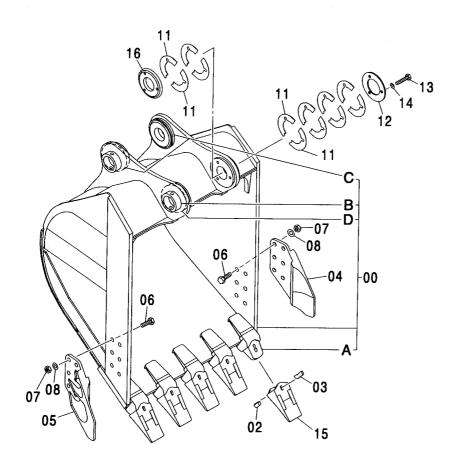

# CONTENTS

ホースラプチャーバルブ配管(ポジショニング)[ISO 仕様] [2P-ブーム]:2  $\cdots 531$ HOSE RUPTURE VALVE PIPING (POSITIONING) [ISO SPEC.] [2P-BOOM]:2

バケット 0.4 [新JIS] ······ 539 **BUCKET 0.4 [JIS 94]** 

バケット 0.5 [新JIS] ······ 540 BUCKET 0.5 [JIS 94]

ディッチクリーニングバケット 0.5 [新JIS](爪無) ·········· 541 DITCH CLEANING BUCKET 0.5 [JIS 94] (WITHOUT POINTS)

スーパーロングフロント[ 1 5 型] RIVER MAINTENANCE FRONT [15 TYPE]

ブームボトム配管(スーパーロング) ……… 533 BOOM BOTTOM PIPING (RIVER MAINTENANCE)