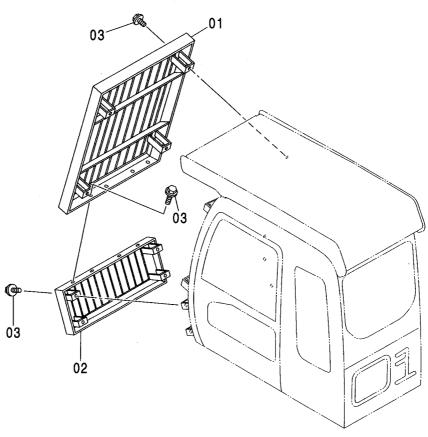

|                 |            |             |                     |                    |            | J222010                                     | 4   |
|            |                  |                 |            |             |                     |                    |            |                                             |     |
|            |                  |                 |            |             |                     | :                  |            |                                             |     |
|            |                  |                 |            |             |                     |                    |            |                                             |     |

#### キャブガード (OPG) <210, N, 240> CAB GUARD (OPG) <210, N, 240>





|            |                    |                   |                     |             |                     |                    |                |                                              | M  |
|------------|--------------------|-------------------|---------------------|-------------|---------------------|--------------------|----------------|----------------------------------------------|----|
| 符号<br>ITEM | 部品番号<br>PART NO.   | 部 品 名             | PART NAME           | 数量<br>0' TY | サービス<br>コード<br>S. C | 適用号機<br>SERIAL NO. | 互換<br>性<br>ICA | 代 替 音<br>REPLACE<br>PART<br>部品番号<br>PART NO. | 数量 |
| 01         | 4465703            | カ・ート・             | GUIDE               | 1           |                     |                    |                |