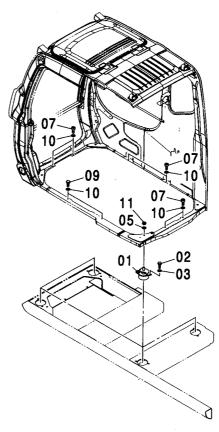

キャブ(ガード座付)<210,N,240> ············ 247 キャブ (2) [HG タイプ] <K> ······ 257 CAB (WITH GUARD SEAT) <210,N,240> CAB (2) [HG-Type] <K> キャブ(バンダルフック付)<210,N,240> ··· 248 キャブ (2) <210,N,240> ······ 259 CAB (WITH VANDAL HOOK) <210,N,240> CAB (2) <210,N,240> キャブ (OPG) <210,N,240> …… 249 CAB (OPG) <210,N,240> CAB (3) キャブ (1) <200,E,210,H,N,240> ······ 251 キャブ (3)[バンダルフック付] <210,N,240> ······· 263 CAB (1) <200,E,210,H,N,240> CAB (3) [WITH VANDAL HOOK] <210,N,240> キャブ (1) [HG タイプ] <K> ······ 253 キャブ (4) ………………………… 265 CAB (1) [HG-Type] <K> CAB (4) キャブ (2) <200,E,H> …………… 255 キャブ (5) <200,E,H,K> ······ 267 CAB (2) <200,E,H> CAB (5) <200,E,H,K>

| キャブ (5) <210,N,240> 269 CAB (5) <210,N,240>                              | キャブ(8) [OPG] <210,N,240> 279<br>CAB (8) [OPG] <210,N,240>   |
|--------------------------------------------------------------------------|-------------------------------------------------------------|
|                                                                          |                                                             |
| キャブ(6) <200,E,H> 270<br>CAB (6) <200,E,H>                                | キャブガード                                                      |
|                                                                          |                                                             |
| キャブ(6) [HG タイプ] <k> ·············· 271<br/>CAB (6) [HG-Type] <k></k></k> | キャブガード (OPG) <210,N,240> 281<br>CAB GUARD (OPG) <210,N,240> |
|                                                                          |                                                             |
| キャブ (6) <210,N,240>・・・・・・・ 273<br>CAB (6) <210,N,240>                    | ウインドガード <210,N,240> 283<br>WINDOW GUARD <210,N,240>         |
|                                                                          |                                                             |
|                                                                          |                                                             |
| キャブ (7) 275<br>CAB (7)                                                   | キャブミラー 285<br>CAB MIRROR                                    |
|                                                                          |                                                             |
|                                                                          |                                                             |