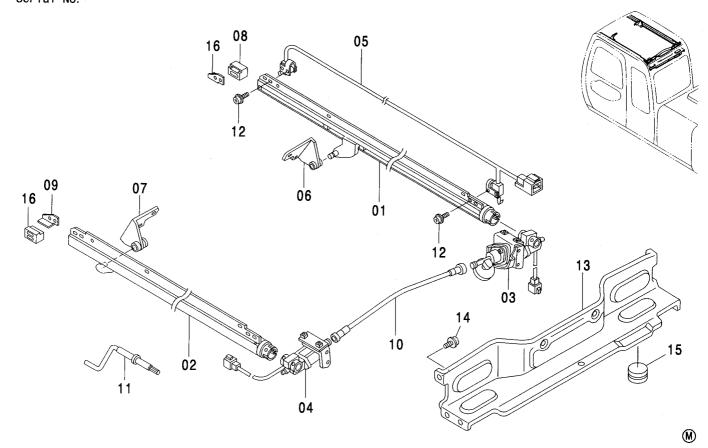

追加前照灯(2灯サンシェード下) <210,N,240> · · · · · · · · 189 FRONT HEAD LAMP (2 LAMP WITH SUNSHADE) <210,N,240>

ブームライトハーネス(モノブーム) ………… 201 追加前照灯(4灯サンシェード下) <210,N,240> · · · · 191 FRONT HEAD LAMP (4 LAMP WITH SUNSHADE) <210,N,240> BOOM LIGHT HARNESS (MONO BOOM) ブームライトハーネス (2P-ブーム) ……… 202 追加後照灯 <200,E,H,K> ······ 193 REAR HEAD LAMP <200,E,H,K> BOOM LIGHT HARNESS (2P-BOOM) 追加後照灯(1灯) <210,N,240> ······ 195 ブームライト(右)<200,E,H,K> ······ 203 REAR HEAD LAMP (1 LAMP) <210,N,240> BOOM LIGHT (R) <200,E,H,K> 追加後照灯(2灯) <210,N,240> ······ 197 ブームライト (右)[モノブーム] [ライトカバー付]<210,N,240> ········ 205 REAR HEAD LAMP (2 LAMP) <210,N,240> BOOM LIGHT (R) [MONO BOOM] [WITH LIGHT COVER] <210,N,240> 回転灯 <210,N,240> ······ 199 ブームライト (右)[2P-ブーム] [ライトカバー付]<210,N,240> ··· 207 ROTATING BEACON <210.N.240> BOOM LIGHT (R) [2P-BOOM] [WITH LIGHT COVER] <210,N,240> 追加ヒューズ <210,N,240> ····· 200 ホーン FUSE <210,N,240> **HORN** 