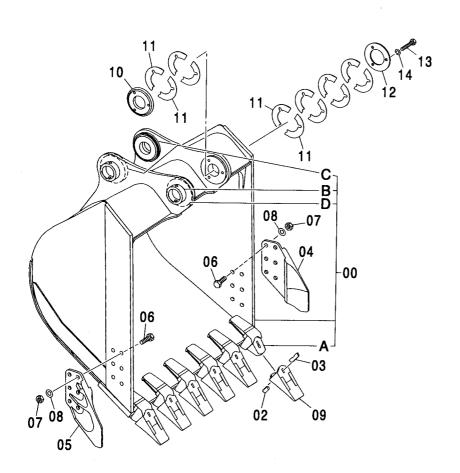

# CONTENTS

ホースラプチャーバルブ配管(ポジショニング)[ISO 仕様] [2P-ブーム]:2  $\cdots 531$ HOSE RUPTURE VALVE PIPING (POSITIONING) [ISO SPEC.] [2P-BOOM]:2

バケット 0.4 [新JIS] ······ 539 **BUCKET 0.4 [JIS 94]** 

バケット 0.5 [新JIS] ······ 540 BUCKET 0.5 [JIS 94]

ディッチクリーニングバケット 0.5 [新JIS](爪無) ·········· 541 DITCH CLEANING BUCKET 0.5 [JIS 94] (WITHOUT POINTS)

スーパーロングフロント[ 1 5 型] RIVER MAINTENANCE FRONT [15 TYPE]

ブームボトム配管(スーパーロング) ……… 533 BOOM BOTTOM PIPING (RIVER MAINTENANCE)