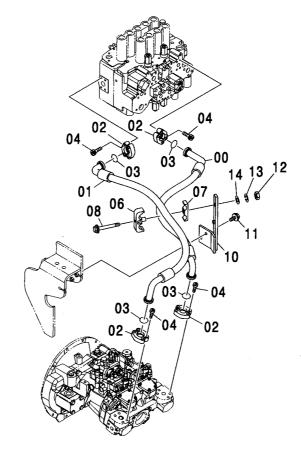

パイロット配管 (2速切換)-1 ······ 581 PILOT PIPING (FLOW RATE SELECTOR)-1

パイロット配管 (2速切換)-2 ·············· 583 PILOT PIPING (FLOW RATE SELECTOR)-2

ラインフィルタ (サウジアラビア向) ……… 586 LINE FILTER (for Saudi Arabia)

100001 ~ 104240

ラインフィルタ (サウジアラビア向) ……… 587 LINE FILTER (for Saudi Arabia)

104241 ~

パイロット配管 (J) <走行ヒート > ………… 593 PILOT PIPING (J) <TRAVEL HEAT>

走行配管(スタンダードトラック) <走行ヒート> … 595 TRAVEL PIPING (STD. TRACK) <TRAVEL HEAT>

走行配管(LCトラック) <走行ヒート> ············ 597 TRAVEL PIPING (LC TRACK) <TRAVEL HEAT>