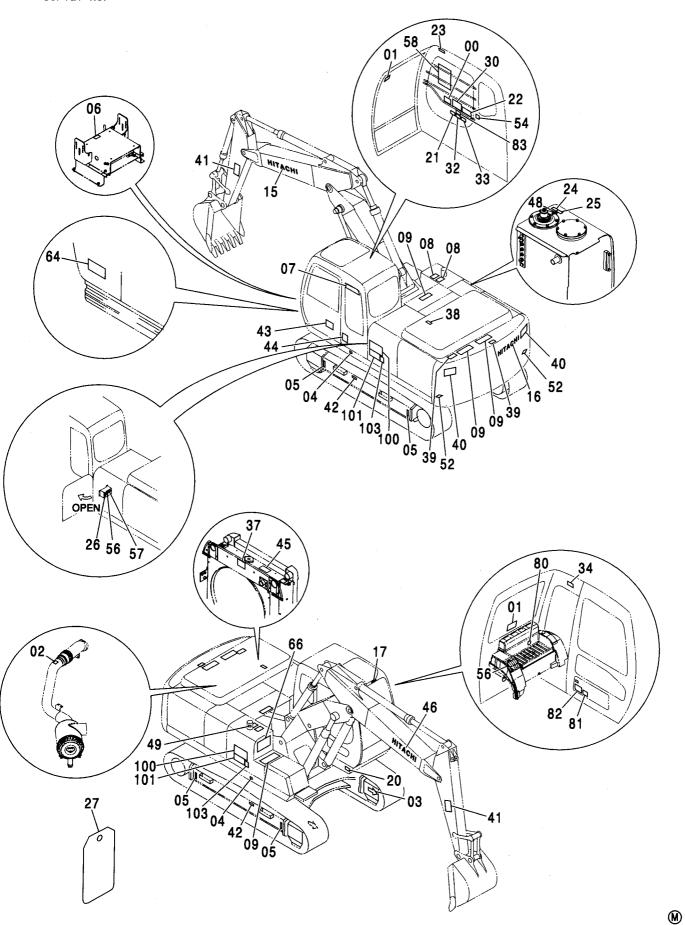

#### ネームプレート NAME-PLATE

| ネームプレート(日本語)                             | 655 |
|------------------------------------------|-----|
| NAME PLATE (JAPANESE)                    |     |
| │ ネームプレート (英語) [NA、オセアニア]······          | 657 |
| NAME PLATE (ENGLISH) [NA, OCEANIA]       |     |
| ネームプレート [一般輸出]                           | 659 |
| NAME PLATE [GENERAL EXPORT]              |     |
| NAME PLATE (INDONESIAN)                  |     |
| ネームプレート(モノブーム)<210>                      | 661 |
| NAME PLATE (MONO BOOM) <210>             |     |
| ネームプレート(2P- ブーム)<210> ··········         | 663 |
| NAME PLATE (2P-BOOM) <210>               |     |
| ネームプレート(モノブーム) <n,240> ······</n,240>    | 665 |
| NAME PLATE (MONO BOOM) <n,240></n,240>   |     |
| ネームプレート(2P- ブーム) <n,240> ·······</n,240> | 667 |
| NAME PLATE (2P-BOOM) <n,240></n,240>     |     |
|                                          |     |