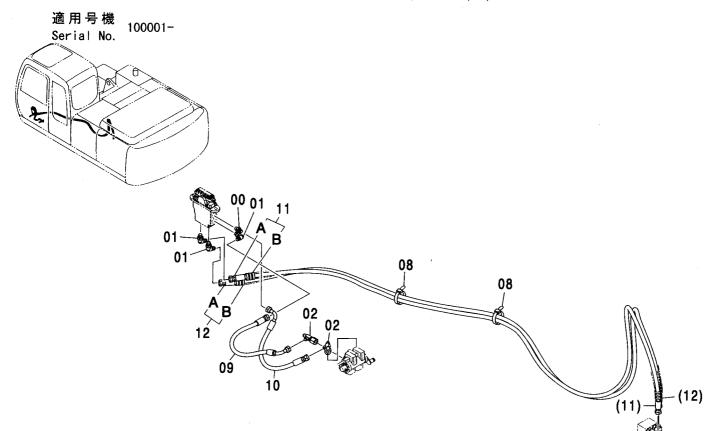

パイロット配管 (2速切換)-1 ······ 581 PILOT PIPING (FLOW RATE SELECTOR)-1

パイロット配管 (2速切換)-2 ·············· 583 PILOT PIPING (FLOW RATE SELECTOR)-2

ラインフィルタ (サウジアラビア向) ……… 586 LINE FILTER (for Saudi Arabia)

100001 ~ 104240