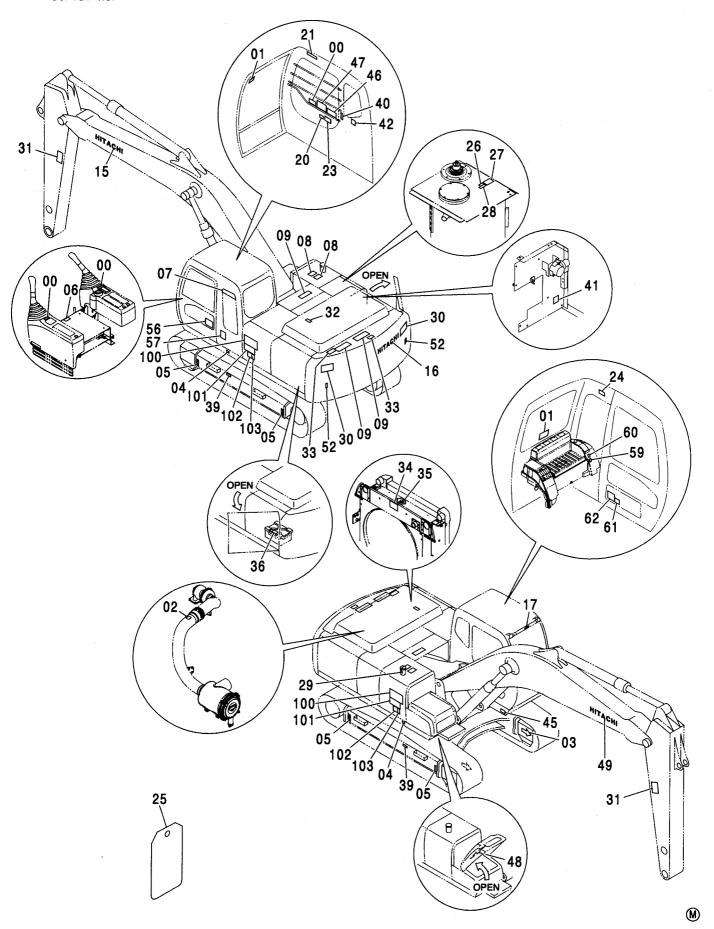

|            |
|      |          |                        | Į                        |            |         |                                         |     |                       |            |
|      |          |                        |                          | -          |         |                                         |     |                       |            |
|      |          |                        |                          |            |         |                                         |     |                       |            |
|      |          |                        |                          | ŀ          |         |                                         |     |                       |            |

## ネームプレート(英語)[NA, オセアニア] NAME PLATE (ENGLISH) [NA, OCEANIA]



# ネームプレート(英語) [NA, オセアニア] NAME PLATE(ENGLISH) [NA, OCEANIA]

| 符号<br>ITEM | 部品番号<br>PART NO. | 部 品 名                    | PART NAME               | 数量<br>Q'TY | コード  | 適用号機<br>SERIAL NO. | 互換性<br>ICA | 代替音<br>REPLACE<br>PART<br>部品番号<br>PART NO. | 数量 |
|------------|------------------|--------------------------|-------------------------|------------|------|--------------------|------------|--------------------------------------------|----|
| 00         | 4369242          | ネームフ゜レート                 | NAME-PLATE              | 1          |      |                    |            |                                            | -  |
|            |                  | (レハ・ーハ・ターン:Hタイフ))        | (LEVER PATTERN :H Type) |            |      |                    |            |