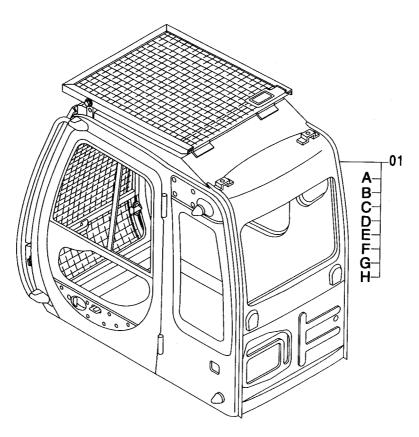

キャブ(ガード座付)<210,N,240> ············ 247 キャブ (2) [HG タイプ] <K> ······ 257 CAB (WITH GUARD SEAT) <210,N,240> CAB (2) [HG-Type] <K> キャブ(バンダルフック付)<210,N,240> ··· 248 キャブ (2) <210,N,240> ······ 259 CAB (WITH VANDAL HOOK) <210,N,240> CAB (2) <210,N,240> キャブ (OPG) <210,N,240> …… 249 CAB (OPG) <210,N,240> CAB (3) キャブ (1) <200,E,210,H,N,240> ······ 251 キャブ (3)[バンダルフック付] <210,N,240> ······· 263 CAB (1) <200,E,210,H,N,240> CAB (3) [WITH VANDAL HOOK] <210,N,240> キャブ (1) [HG タイプ] <K> ······ 253 キャブ (4) ………………………… 265 CAB (1) [HG-Type] <K> CAB (4) キャブ (2) <200,E,H> …………… 255 キャブ (5) <200,E,H,K> ······ 267 CAB (2) <200,E,H> CAB (5) <200,E,H,K>

| キャブ (5) <210,N,240> 269 CAB (5) <210,N,240>                              | キャブ(8) [OPG] <210,N,240> 279<br>CAB (8) [OPG] <210,N,240>   |
|--------------------------------------------------------------------------|-------------------------------------------------------------|
|                                                                          |                                                             |
| キャブ(6) <200,E,H> 270<br>CAB (6) <200,E,H>                                | キャブガード                                                      |
|                                                                          |                                                             |
| キャブ(6) [HG タイプ] <k> ·············· 271<br/>CAB (6) [HG-Type] <k></k></k> | キャブガード (OPG) <210,N,240> 281<br>CAB GUARD (OPG) <210,N,240> |
|                                                                          |                                                             |
| キャブ (6) <210,N,240>・・・・・・・ 273<br>CAB (6) <210,N,240>                    | ウインドガード <210,N,240> 283<br>WINDOW GUARD <210,N,240>         |
|                                                                          |                                                             |
|                                                                          |                                                             |
| キャブ (7) 275<br>CAB (7)                                                   | キャブミラー 285<br>CAB MIRROR                                    |
|                                                                          |                                                             |
|                                                                          |                                                             |