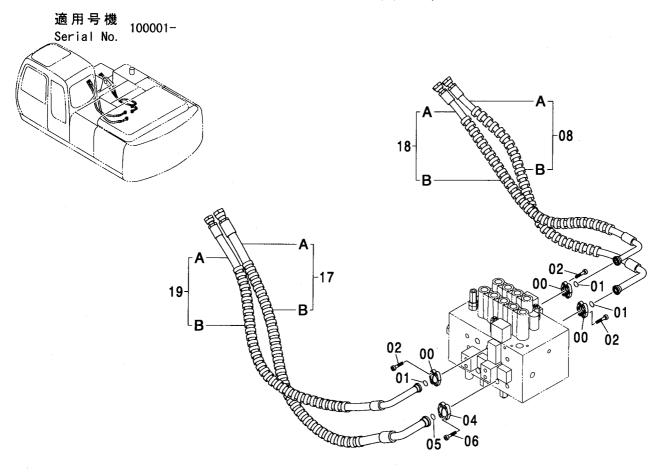

# **CONTENTS**

H ARM 2.91M

H アーム 2.91M …………433

フロントアタッチメント( モノブーム) FRONT-END ATTACHMENTS (MONO BOOM)

K アーム 2.91M ……… 435 K ARM 2.91M

ブーム <210,H,N,240> ······ 425

リンクA <200,E,210,H,N,240> …… 437 LINK A <200,E,210,H,N,240>

アーム 2.22M <200,E,H,K> ······ 429 ARM 2.22M <200,E,H,K>

K BOOM

ポジショニングシリンダ (2P-ブーム) <210,N,240> … 506 POSITIONING CYLINDER (2P-BOOM) <210,N,240>

給脂配管 (2P-ブーム) <210,N,240> ·········· 507 LUBRICATE PIPING (2P-BOOM) <210,N,240>