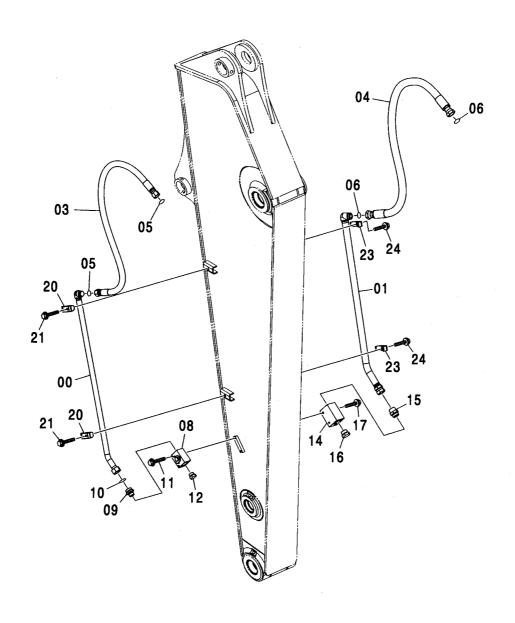

# **CONTENTS**

H ARM 2.91M

H アーム 2.91M …………433

フロントアタッチメント( モノブーム) FRONT-END ATTACHMENTS (MONO BOOM)

K アーム 2.91M ……… 435 K ARM 2.91M

ブーム <210,H,N,240> ······ 425

リンクA <200,E,210,H,N,240> …… 437 LINK A <200,E,210,H,N,240>

アーム 2.22M <200,E,H,K> ······ 429 ARM 2.22M <200,E,H,K>

K BOOM

ポジショニングシリンダ (2P-ブーム) <210,N,240> … 506 POSITIONING CYLINDER (2P-BOOM) <210,N,240>

給脂配管 (2P-ブーム) <210,N,240> ·········· 507 LUBRICATE PIPING (2P-BOOM) <210,N,240>