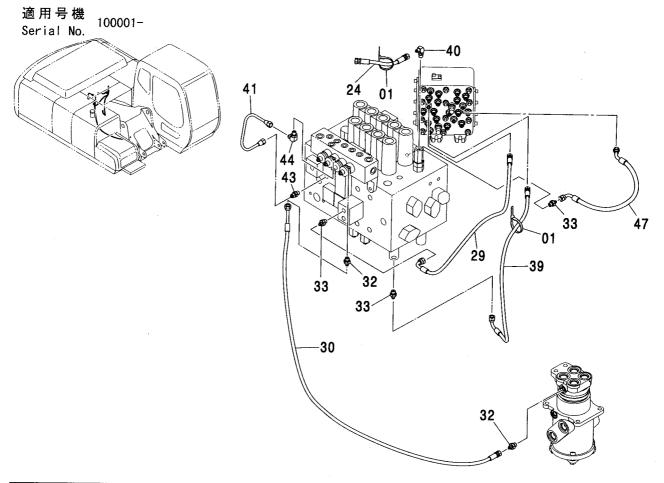

CONTROL-6868

装置名称 ページ GROUP NAME PAGE 適用号機 SERIAL NO. ロケーション LOCATION

カウンタウェイト <200,E,210> (B タイプ) <H,K> … 007 COUNTERWEIGHT <200,E,210> (B TYPE) <H,K>

上 部 旋 回 体 UPPERSTRUCTURE

フレーム <200,E,210,H,K> ...... 001 FRAME <200,E,210,H,K>

ブームフートピン ……………………… 005 BOOM FOOT PIN

センタージョイント部品(上部旋回体) …… 006 CENTER JOINT PARTS (UPPERSTRUCTURE)

カウンタウェイト(鋳物) <N>…………… 009 COUNTERWEIGHT (IRON CASTING) <N>

カウンタウェイト <N,240> ……………… 010 COUNTERWEIGHT <N,240>