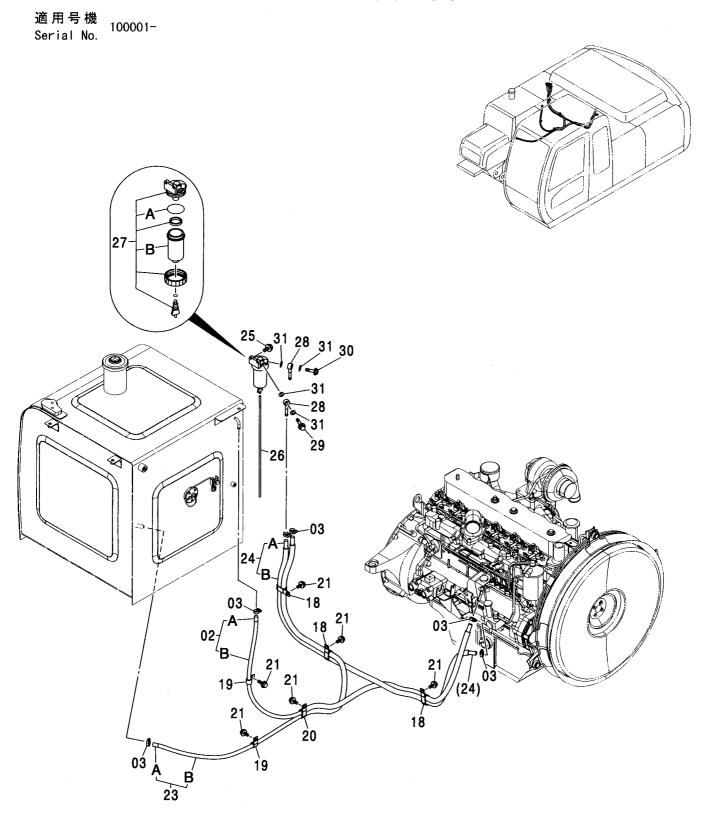

|    |
|                                       |    |
|                                       |    |
|                                       | •• |
| <u>.</u>                              |    |
|                                       |    |
|                                       |    |
|                                       |    |
|                                       |    |
| •                                     |    |
|                                       |    |
|                                       |    |
|                                       |    |
| · · · · · · · · · · · · · · · · · · · |    |
|                                       |    |
| · · · · · · · · · · · · · · · · · · · |    |

## 燃料配管〈200, E, 210, H, K〉 FUEL PIPING〈200, E, 210, H, K〉



# 燃料配管〈200, E, 210, H, K〉 FUEL PIPING〈200, E, 210, H, K〉

| 符号   | 部品番号     | 部品名            | PART NAME                               | 数量    | サービスコード | 適用号機       | 互換  | 代替<br>REPLACE<br>PAR | 部品<br>ABLE<br>T |
|------|----------|----------------|-----------------------------------------|-------|---------|------------|-----|----------------------|-----------------|
| ITEM | PART NO. |                | 171111111111111111111111111111111111111 | Q' TY | S. C    | SERIAL NO. | 性   | 部品番号<br>PART NO.     | 数量              |
| 02   | 9175921  | ホース;フュェル       | HOSE; FUEL                              | 1     |         |            | 104 | FART NO.             | G II            |
| 02A  | 4332698  | ・ホース;フューエル     | ·HOSE; FUEL                             | 1     |         |            |