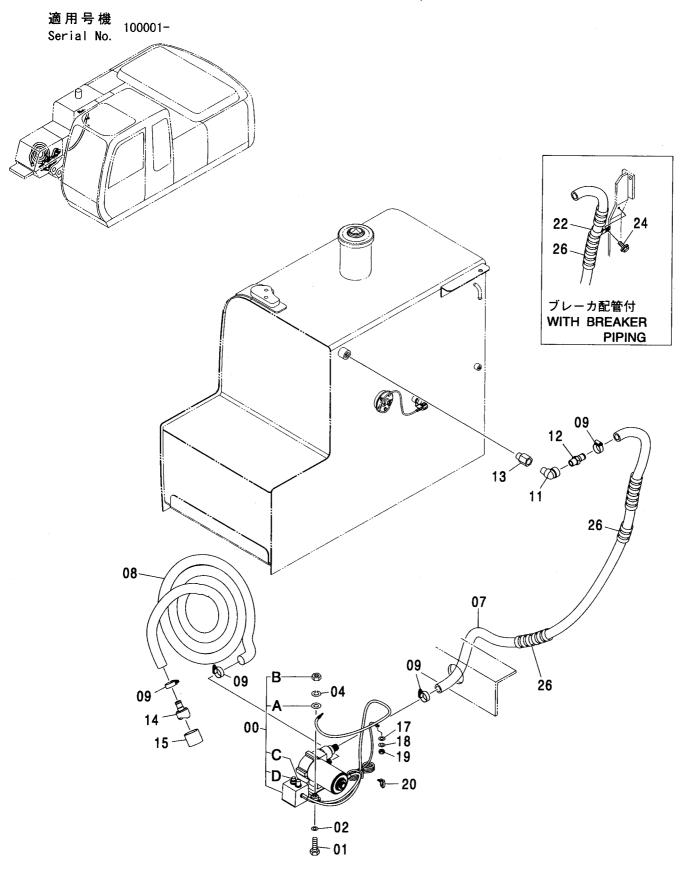

パイロット配管 (2速切換)-1 ······ 581 PILOT PIPING (FLOW RATE SELECTOR)-1

パイロット配管 (2速切換)-2 ·············· 583 PILOT PIPING (FLOW RATE SELECTOR)-2

ラインフィルタ (サウジアラビア向) ……… 586 LINE FILTER (for Saudi Arabia)

100001 ~ 104240

ラインフィルタ (サウジアラビア向) ……… 587 LINE FILTER (for Saudi Arabia)

104241 ~

パイロット配管 (J) <走行ヒート > ………… 593 PILOT PIPING (J) <TRAVEL HEAT>

走行配管(スタンダードトラック) <走行ヒート> … 595 TRAVEL PIPING (STD. TRACK) <TRAVEL HEAT>

走行配管(LCトラック) <走行ヒート> ············ 597 TRAVEL PIPING (LC TRACK) <TRAVEL HEAT>