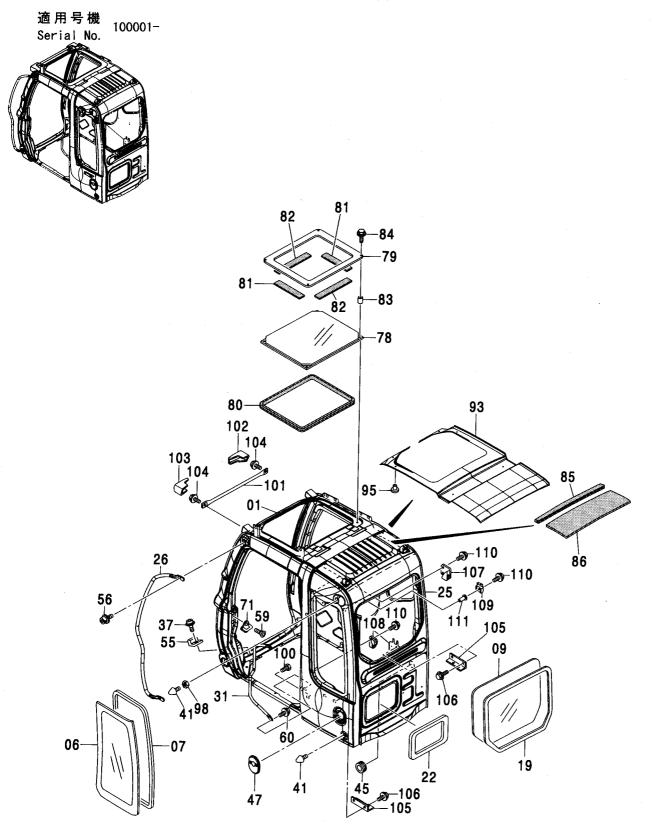

キャブ(ガード座付)<210,N,240> ············ 247 キャブ (2) [HG タイプ] <K> ······ 257 CAB (WITH GUARD SEAT) <210,N,240> CAB (2) [HG-Type] <K> キャブ(バンダルフック付)<210,N,240> ··· 248 キャブ (2) <210,N,240> ······ 259 CAB (WITH VANDAL HOOK) <210,N,240> CAB (2) <210,N,240> キャブ (OPG) <210,N,240> …… 249 CAB (OPG) <210,N,240> CAB (3) キャブ (1) <200,E,210,H,N,240> ······ 251 キャブ (3)[バンダルフック付] <210,N,240> ······· 263 CAB (1) <200,E,210,H,N,240> CAB (3) [WITH VANDAL HOOK] <210,N,240> キャブ (1) [HG タイプ] <K> ······ 253 キャブ (4) ………………………… 265 CAB (1) [HG-Type] <K> CAB (4) キャブ (2) <200,E,H> …………… 255 キャブ (5) <200,E,H,K> ······ 267 CAB (2) <200,E,H> CAB (5) <200,E,H,K>

| キャブ (5) <210,N,240> 269 CAB (5) <210,N,240>                              | キャブ(8) [OPG] <210,N,240> 279<br>CAB (8) [OPG] <210,N,240>   |
|--------------------------------------------------------------------------|-------------------------------------------------------------|
|                                                                          |                                                             |
| キャブ(6) <200,E,H> 270<br>CAB (6) <200,E,H>                                | キャブガード                                                      |
|                                                                          |                                                             |
| キャブ(6) [HG タイプ] <k> ·············· 271<br/>CAB (6) [HG-Type] <k></k></k> | キャブガード (OPG) <210,N,240> 281<br>CAB GUARD (OPG) <210,N,240> |
|                                                                          |                                                             |
| キャブ (6) <210,N,240>・・・・・・・ 273<br>CAB (6) <210,N,240>                    | ウインドガード <210,N,240> 283<br>WINDOW GUARD <210,N,240>         |
|                                                                          |                                                             |
|                                                                          |                                                             |
| キャブ (7) 275<br>CAB (7)                                                   | キャブミラー 285<br>CAB MIRROR                                    |
|                                                                          |                                                             |
|                                                                          |                                                             |