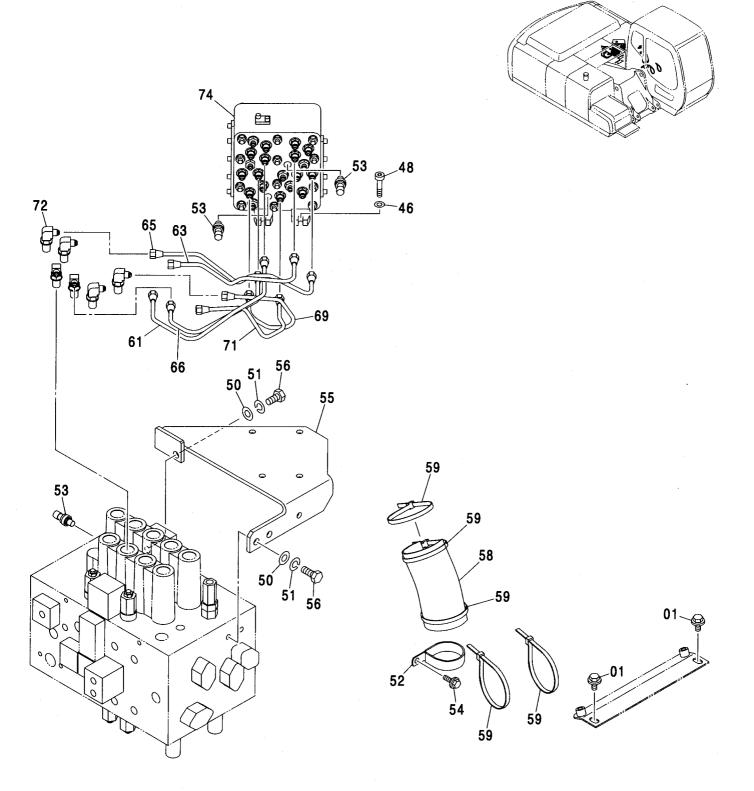

|       |
| ļ          |                  |                       |               |             |                     | j                  |     |                                  |       |
|            |                  |                       |               |             |                     |                    |     |                                  |       |
|            |                  |                       |               |             |                     |                    |     | 1                                |       |
|            |                  | L                     | 1             | 1 1         |                     |                    | - 1 | 1                                |       |

## パイロット配管(D-2) PILOT PIPING(D-2)

適用号機 Serial No. 100001-



## パイロット配管 (D-2) PILOT PIPING (D-2)

| 符号<br>ITEM | 部品番号<br>PART NO. | 部品名             | PART NAME       | 数量    | サービス<br>コード | <b>迎用亏饿</b>   | 互換性 | 代替<br>REPLACE<br>PAR<br>部品番号 | ľ      |
|------------|------------------|-----------------|-----------------|-------|-------------|---------------|-----|------------------------------|--------|
|            | PART NU.         |                 |                 | Q' TY | S. C        | SERIAL NO.    |     | PART NO.                     |        |
| 01         | J031025          | ホ* ルト; セムス      | BOLT; SEMS      | 2     |             | -D03/04       |     |                              |        |
| 01         | J281025          | 木* ルト ; セムス     | BOLT; SEMS      | 2     | D           | D03/05-       | T   | J901025                      |