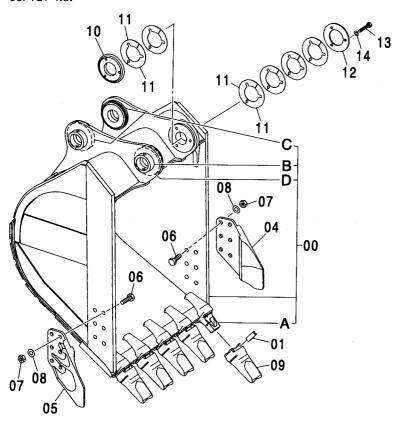

# CONTENTS

ホースラプチャーバルブ配管(ポジショニング)[ISO 仕様] [2P-ブーム]:2  $\cdots 531$ HOSE RUPTURE VALVE PIPING (POSITIONING) [ISO SPEC.] [2P-BOOM]:2

バケット 0.4 [新JIS] ······ 539 **BUCKET 0.4 [JIS 94]** 

バケット 0.5 [新JIS] ······ 540 BUCKET 0.5 [JIS 94]

ディッチクリーニングバケット 0.5 [新JIS](爪無) ·········· 541 DITCH CLEANING BUCKET 0.5 [JIS 94] (WITHOUT POINTS)

スーパーロングフロント[ 1 5 型] RIVER MAINTENANCE FRONT [15 TYPE]

ブームボトム配管(スーパーロング) ……… 533 BOOM BOTTOM PIPING (RIVER MAINTENANCE)