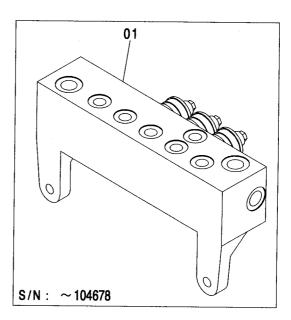

パイロット配管 (2速切換)-1 ······ 581 PILOT PIPING (FLOW RATE SELECTOR)-1

パイロット配管 (2速切換)-2 ·············· 583 PILOT PIPING (FLOW RATE SELECTOR)-2

ラインフィルタ (サウジアラビア向) ……… 586 LINE FILTER (for Saudi Arabia)

100001 ~ 104240

ラインフィルタ (サウジアラビア向) ……… 587 LINE FILTER (for Saudi Arabia)

104241 ~

パイロット配管 (J) <走行ヒート > ………… 593 PILOT PIPING (J) <TRAVEL HEAT>

走行配管(スタンダードトラック) <走行ヒート> … 595 TRAVEL PIPING (STD. TRACK) <TRAVEL HEAT>

走行配管(LCトラック) <走行ヒート> ············ 597 TRAVEL PIPING (LC TRACK) <TRAVEL HEAT>