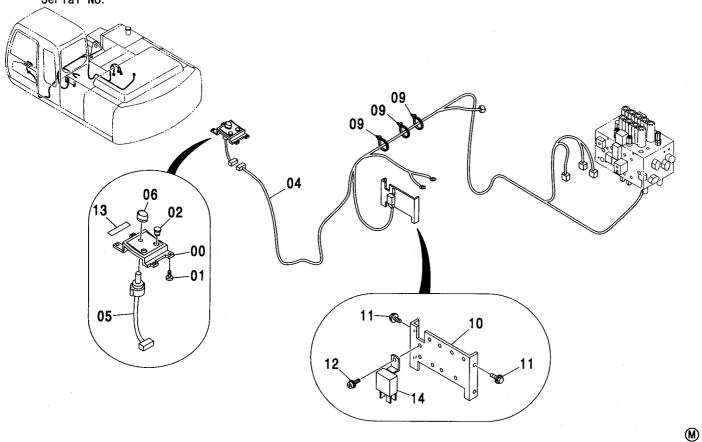

パイロット配管 (2速切換)-1 ······ 581 PILOT PIPING (FLOW RATE SELECTOR)-1

パイロット配管 (2速切換)-2 ·············· 583 PILOT PIPING (FLOW RATE SELECTOR)-2

ラインフィルタ (サウジアラビア向) ……… 586 LINE FILTER (for Saudi Arabia)

100001 ~ 104240

ラインフィルタ (サウジアラビア向) ……… 587 LINE FILTER (for Saudi Arabia)

104241 ~

パイロット配管 (J) <走行ヒート > ………… 593 PILOT PIPING (J) <TRAVEL HEAT>

走行配管(スタンダードトラック) <走行ヒート> … 595 TRAVEL PIPING (STD. TRACK) <TRAVEL HEAT>

走行配管(LCトラック) <走行ヒート> ············ 597 TRAVEL PIPING (LC TRACK) <TRAVEL HEAT>