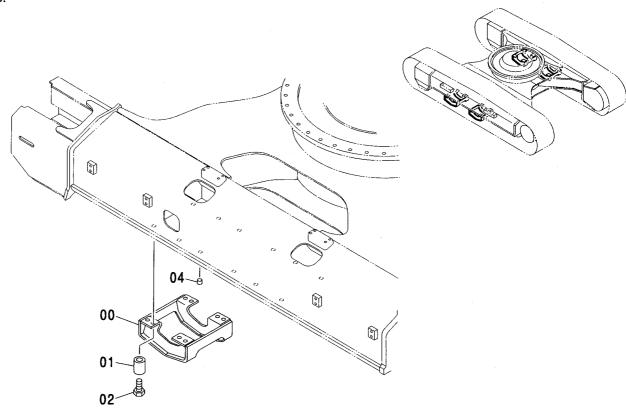

|                    |            |                                            |    |
| 02<br>03   | A590918<br>J222018 | ・ワツシヤ;スフ゜リンク゛<br>・ワツシヤ | ·WASHER; SPRING<br>·WASHER | 4           |                     |                    |            |                                            |    |
|            |                    |                        |                            |             |                     |                    |            |                                            |    |
|            |                    |                        |                            |             |                     |                    |            |                                            |    |

# トラックガード(強化型 X 4)〈H, N〉 TRACK GUARD(HEAVY DUTY TYPE X 4)〈H, N〉



|            |                    |                      |                     | <u>-</u>   | т 13-               |                    | 互             | 代替音                                         | 1 品 |
|------------|--------------------|----------------------|---------------------|------------|---------------------|--------------------|---------------|---------------------------------------------|-----|
| 符号<br>ITEM | 部品番号<br>PART NO.   | 部 品 名                | PART NAME           | 数量<br>Q'TY | サービス<br>コード<br>S. C | 適用号機<br>SERIAL NO. | 換<br>性<br>ICA | 代替 部<br>REPLACE<br>PART<br>部品番号<br>PART NO. | 数量  |
| 00         | ******<br>8059049  | トラツク カ゛ート゛<br>・カ゛ート゛ | TRACK GUARD - GUARD | 4          |                     |                    |               |