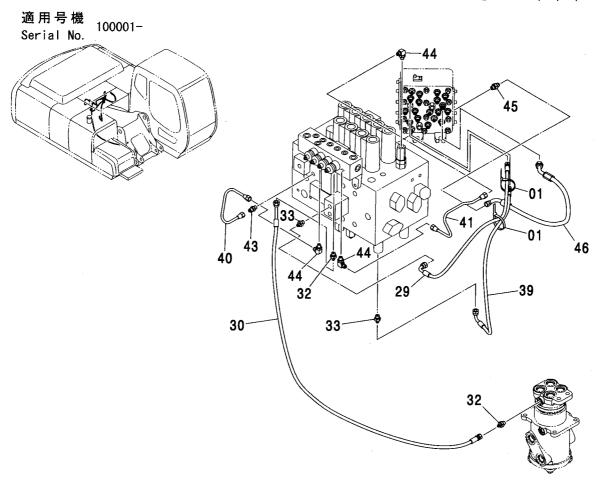

CONTROL-6868

装置名称 ページ GROUP NAME PAGE 適用号機 SERIAL NO. ロケーション LOCATION

カウンタウェイト <200,E,210> (B タイプ) <H,K> … 007 COUNTERWEIGHT <200,E,210> (B TYPE) <H,K>

上 部 旋 回 体 UPPERSTRUCTURE

フレーム <200,E,210,H,K> ...... 001 FRAME <200,E,210,H,K>

ブームフートピン ……………………… 005 BOOM FOOT PIN

センタージョイント部品(上部旋回体) …… 006 CENTER JOINT PARTS (UPPERSTRUCTURE)

カウンタウェイト(鋳物) <N>…………… 009 COUNTERWEIGHT (IRON CASTING) <N>

カウンタウェイト <N,240> ……………… 010 COUNTERWEIGHT <N,240>