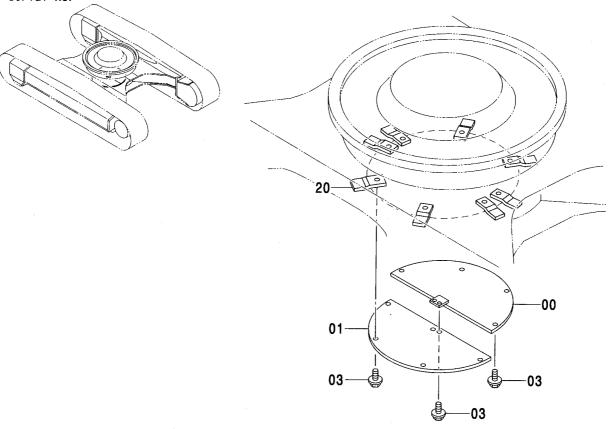

CONTROL-6868

装置名称 ページ GROUP NAME PAGE 適用号機 SERIAL NO. ロケーション LOCATION

カウンタウェイト <200,E,210> (B タイプ) <H,K> … 007 COUNTERWEIGHT <200,E,210> (B TYPE) <H,K>

上 部 旋 回 体 UPPERSTRUCTURE

フレーム <200,E,210,H,K> ...... 001 FRAME <200,E,210,H,K>

#### フレーム〈200, E, 210, H, K〉 FRAME〈200, E, 210, H, K〉