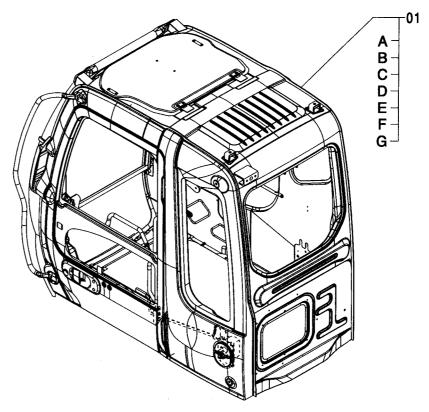

キャブ(ガード座付)<210,N,240> ············ 247 キャブ (2) [HG タイプ] <K> ······ 257 CAB (WITH GUARD SEAT) <210,N,240> CAB (2) [HG-Type] <K> キャブ(バンダルフック付)<210,N,240> ··· 248 キャブ (2) <210,N,240> ······ 259 CAB (WITH VANDAL HOOK) <210,N,240> CAB (2) <210,N,240> キャブ (OPG) <210,N,240> …… 249 CAB (OPG) <210,N,240> CAB (3) キャブ (1) <200,E,210,H,N,240> ······ 251 キャブ (3)[バンダルフック付] <210,N,240> ······· 263 CAB (1) <200,E,210,H,N,240> CAB (3) [WITH VANDAL HOOK] <210,N,240> キャブ (1) [HG タイプ] <K> ······ 253 キャブ (4) ………………………… 265 CAB (1) [HG-Type] <K> CAB (4) キャブ (2) <200,E,H> …………… 255 キャブ (5) <200,E,H,K> ······ 267 CAB (2) <200,E,H> CAB (5) <200,E,H,K>

| キャブ (5) <210,N,240> 269 CAB (5) <210,N,240>                              | キャブ(8) [OPG] <210,N,240> 279<br>CAB (8) [OPG] <210,N,240>   |
|--------------------------------------------------------------------------|-------------------------------------------------------------|
|                                                                          |                                                             |
| キャブ(6) <200,E,H> 270<br>CAB (6) <200,E,H>                                | キャブガード                                                      |
|                                                                          |                                                             |
| キャブ(6) [HG タイプ] <k> ·············· 271<br/>CAB (6) [HG-Type] <k></k></k> | キャブガード (OPG) <210,N,240> 281<br>CAB GUARD (OPG) <210,N,240> |
|                                                                          |                                                             |
| キャブ (6) <210,N,240>・・・・・・・ 273<br>CAB (6) <210,N,240>                    | ウインドガード <210,N,240> 283<br>WINDOW GUARD <210,N,240>         |
|                                                                          |                                                             |
|                                                                          |                                                             |
| キャブ (7) 275<br>CAB (7)                                                   | キャブミラー 285<br>CAB MIRROR                                    |
|                                                                          |                                                             |
|                                                                          |                                                             |