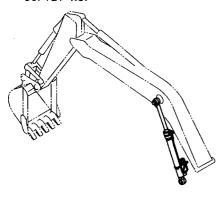

# **CONTENTS**

H ARM 2.91M

H アーム 2.91M …………433

フロントアタッチメント( モノブーム) FRONT-END ATTACHMENTS (MONO BOOM)

K アーム 2.91M ……… 435 K ARM 2.91M

ブーム <210,H,N,240> ······ 425

リンクA <200,E,210,H,N,240> …… 437 LINK A <200,E,210,H,N,240>