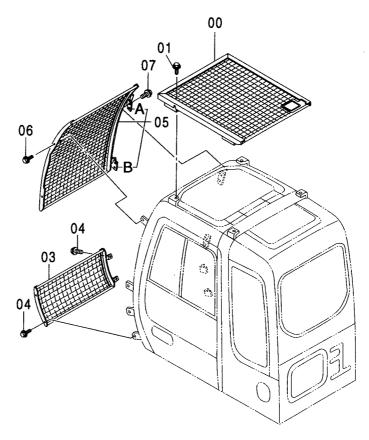

キャブ(ガード座付)<210,N,240> ············ 247 キャブ (2) [HG タイプ] <K> ······ 257 CAB (WITH GUARD SEAT) <210,N,240> CAB (2) [HG-Type] <K> キャブ(バンダルフック付)<210,N,240> ··· 248 キャブ (2) <210,N,240> ······ 259 CAB (WITH VANDAL HOOK) <210,N,240> CAB (2) <210,N,240> キャブ (OPG) <210,N,240> …… 249 CAB (OPG) <210,N,240> CAB (3) キャブ (1) <200,E,210,H,N,240> ······ 251 キャブ (3)[バンダルフック付] <210,N,240> ······· 263 CAB (1) <200,E,210,H,N,240> CAB (3) [WITH VANDAL HOOK] <210,N,240> キャブ (1) [HG タイプ] <K> ······ 253 キャブ (4) ………………………… 265 CAB (1) [HG-Type] <K> CAB (4) キャブ (2) <200,E,H> …………… 255 キャブ (5) <200,E,H,K> ······ 267 CAB (2) <200,E,H> CAB (5) <200,E,H,K>