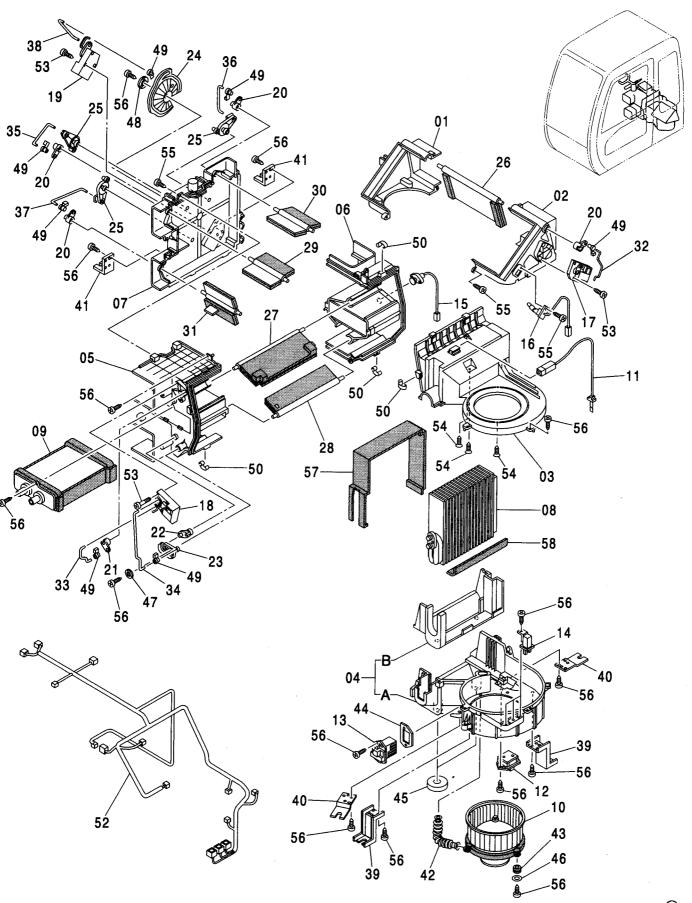

コンソールカバー [手動エンジンコントロール] <200,E,H,K> …… 149 電気部品 (A) <N,240> · · · · · · 159 CONSOLE COVER [MANUAL ENGINE CONTROL] <200,E,H,K> ELECTRIC PARTS (A) <N,240> 右カバー …………………………… 151 電気部品 (B) ...... 161 RIGHT COVER ELECTRIC PARTS (B) ラジオ (AM/FM) ······ 153 電気部品 (C) <200,210,H,K> ······· 163 RADIO (AM/FM) ELECTRIC PARTS (C) <200,210,H,K> ラジオレス用品 …………………… 155 電気部品 (C) <N,240> ······· 165 RADIO LESS PARTS ELECTRIC PARTS (C) <N,240> コントロールユニット …………………… 156 電気部品 (D) [自動エンジンコントロール] <200,210,H,K,N,240> · · · · · · 167 CONTROL UNIT ELECTRIC PARTS (D) [AUTO. ENGINE CONTROL] <200,210,H,K,N,240> 電気部品 (A) <200,E,210,H,K> ············ 157 電気部品 (D) [手動エンジンコントロール] <200,E,H,K> ・・・・・・・・ 169 ELECTRIC PARTS (A) <200,E,210,H,K> ELECTRIC PARTS (D) [MANUAL ENGINE CONTROL] <200,E,H,K>