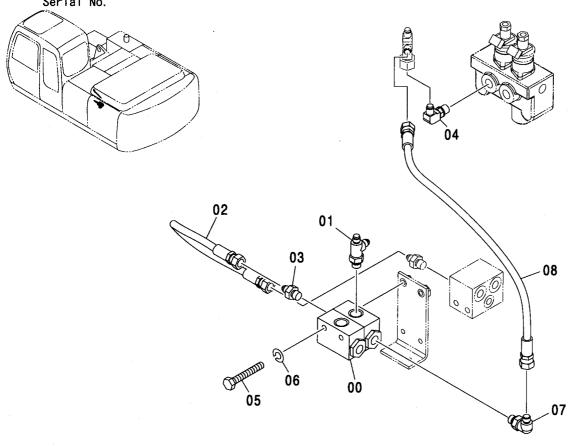

CONTROL-6868

装置名称 ページ GROUP NAME PAGE 適用号機 SERIAL NO. ロケーション LOCATION

カウンタウェイト <200,E,210> (B タイプ) <H,K> … 007 COUNTERWEIGHT <200,E,210> (B TYPE) <H,K>

上 部 旋 回 体 UPPERSTRUCTURE

フレーム <200,E,210,H,K> ...... 001 FRAME <200,E,210,H,K>

ブームフートピン ……………………… 005 BOOM FOOT PIN

センタージョイント部品(上部旋回体) …… 006 CENTER JOINT PARTS (UPPERSTRUCTURE)

カウンタウェイト(鋳物) <N>…………… 009 COUNTERWEIGHT (IRON CASTING) <N>

カウンタウェイト <N,240> ……………… 010 COUNTERWEIGHT <N,240>