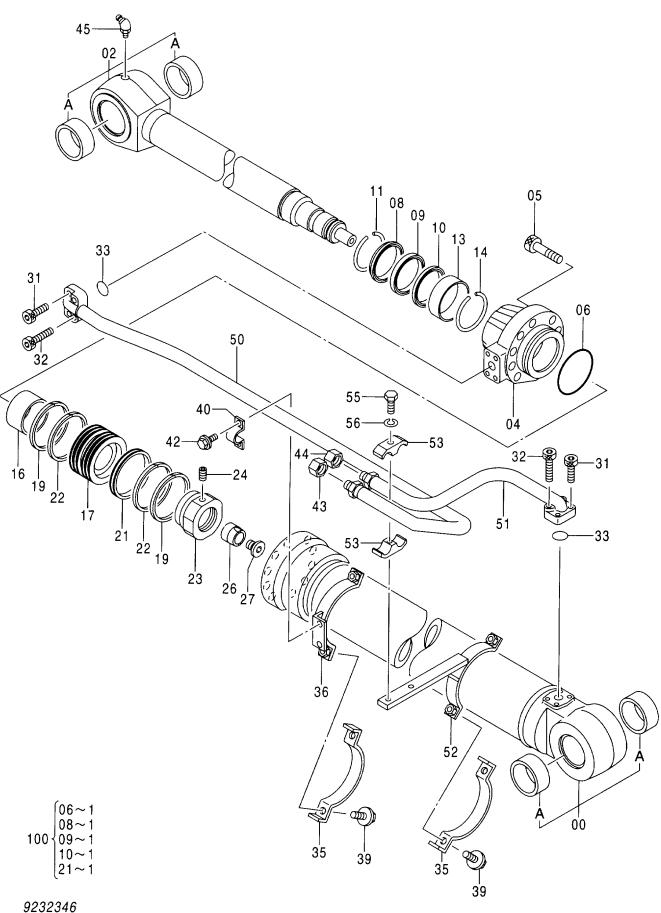

| 部品番号<br>PART NO. | コード<br>CODE | 部 品 名             | PART NAME                                                                 | 適用号機<br>SERIAL NO. | 頁<br>PAGE |
|------------------|-------------|-------------------|---------------------------------------------------------------------------|--------------------|-----------|
| ポンプ              |             |                   | PUMP                                                                      |                    |           |
| 9195241          | 9195241     | ポンプ装置             | PUMP DEVICE                                                               |                    | 001       |
| 9195242          | 9195242     | ・ポンプ;ユニット         | -PUMP;UNIT                                                                |                    | 003       |
| 9195243          | 9195243     | ・・レギュレータ          | ··REGULATOR                                                               |                    | 005       |
| 4181700          | 4181700A    | ポンプ;ギヤ            | PUMP; GEAR                                                                |                    | 007       |
| 9218031          | 9218031     | ポンプ:ギヤ            | PUMP; GEAR                                                                |                    | 009       |
| モータ;オイ           | ル           |                   | MOTOR; OIL                                                                |                    |           |
| 4419718          | 0816200     | モータ:オイル(旋回)       | MOTOR: OIL (SWING)                                                        |                    | 011       |
| 9190296          | 9190296     | モータ:オイル(走行)       | MOTOR:OIL (TRAVEL)                                                        | 030001-031357      | 013       |
| 9157762          | 9157762     | ・パルブ:ブレーキ         | ·VALVE;BRAKE                                                              | 030001-031357      | 015       |
| 9134147          | 9134147A    | ・・パルブ:リリーフ        | ··VALVE; RELIEF                                                           | 030001-031357      | 017       |
| 9157588          | 9157588     | ・ピストン;サーボ         | -PISTON; SERVO                                                            | 030001-031357      | 019       |
| 9213431          | 9213431     | モータ:オイル(走行)       | MOTOR:OIL (TRAVEL)                                                        | 031358-            | 021       |
| 9213241          | 9213241     | ・バルブ: ブレーキ        | ·VALVE; BRAKE                                                             | 031358-            | 023       |
| 9213855          | 9213855     | ・・パルブ:リリーフ        | ··VALVE; RELIEF                                                           | 031358-            | 025       |
| 9205359          | 9205359     | モータ;オイル(走行)〈走行ヒート | > MOTOR:OIL (TRAVEL) <tf< td=""><td>RAVEL HEAT&gt;</td><td>027</td></tf<> | RAVEL HEAT>        | 027       |
| 9157762          | 9157762     | ・パルブ:ブレーキ         | -VALVE; BRAKE                                                             |                    | (015)     |
| 9134147          | 9134147A    | ・・パルブ:リリーフ        | ··VALVE; RELIEF                                                           |                    | (017)     |
| 4451685          |             | モータ;オイル(走行)       | MOTOR;OIL (TRAVEL)                                                        |                    |           |
| ++++++           | 0821800     | ・モータ:オイル(1/2)     | ·MOTOR:OIL (1/2)                                                          |                    | 029       |
| +++++            | 0802600     | ・モータ:オイル(2/2)     | ·MOTOR:01L (2/2)                                                          |                    | 031       |
| バルブ              |             |                   | VALVE                                                                     |                    |           |
| 4433970          |             | パルブ:コントロール        | VALVE; CONTROL                                                            |                    |           |
| ++++++           | 0816300     | ・パルブ;コントロール(1/6)  | -VALVE:CONTROL (1/6)                                                      |                    | 033       |
| +++++            | 0816400     | ・パルブ;コントロール(2/6)  | ·VALVE; CONTROL (2/6)                                                     |                    | 035       |
| +++++            | 0816500     | ・パルブ;コントロール(3/6)  | ·VALVE:CONTROL (3/6)                                                      |                    | 037       |
| ++++++           | 0816600     | ・パルブ:コントロール(4/6)  | ·VALVE: CONTROL (4/6)                                                     |                    | 039       |
| ++++++           | 0816700     | ・パルブ;コントロール(5/6)  | -VALVE:CONTROL (5/6)                                                      |                    | 041       |
| ++++++           | 0816800     | ・パルブ:コントロール(6/6)  | ·VALVE:CONTROL (6/6)                                                      |                    | 043       |
| 4610390          | 0926500     | パルブ:コントロール        | VALVE: CONTROL                                                            |                    | 045       |
| 4401481          | 0757600     | パルブ:コントロール        | VALVE; CONTROL                                                            |                    | 047       |