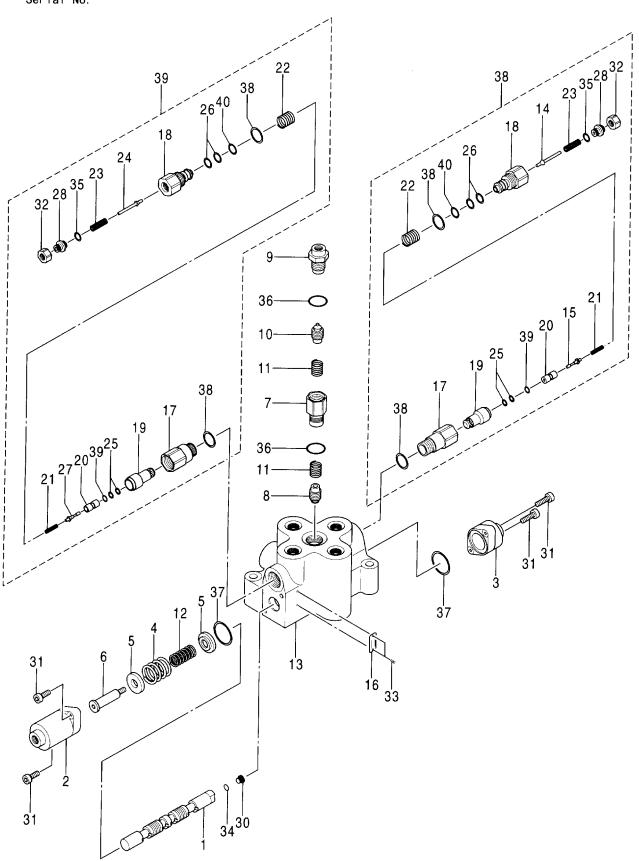

| 部品番号<br>PART NO. | コード<br>CODE | 部 品 名             | PART NAME                                                                 | 適用号機<br>SERIAL NO. | 頁<br>PAGE |
|------------------|-------------|-------------------|---------------------------------------------------------------------------|--------------------|-----------|
| ポンプ              |             |                   | PUMP                                                                      |                    |           |
| 9195241          | 9195241     | ポンプ装置             | PUMP DEVICE                                                               |                    | 001       |
| 9195242          | 9195242     | ・ポンプ;ユニット         | -PUMP;UNIT                                                                |                    | 003       |
| 9195243          | 9195243     | ・・レギュレータ          | ··REGULATOR                                                               |                    | 005       |
| 4181700          | 4181700A    | ポンプ;ギヤ            | PUMP; GEAR                                                                |                    | 007       |
| 9218031          | 9218031     | ポンプ:ギヤ            | PUMP; GEAR                                                                |                    | 009       |
| モータ;オイ           | ル           |                   | MOTOR; OIL                                                                |                    |           |
| 4419718          | 0816200     | モータ:オイル(旋回)       | MOTOR: OIL (SWING)                                                        |                    | 011       |
| 9190296          | 9190296     | モータ:オイル(走行)       | MOTOR:OIL (TRAVEL)                                                        | 030001-031357      | 013       |
| 9157762          | 9157762     | ・パルブ:ブレーキ         | ·VALVE;BRAKE                                                              | 030001-031357      | 015       |
| 9134147          | 9134147A    | ・・パルブ:リリーフ        | ··VALVE; RELIEF                                                           | 030001-031357      | 017       |
| 9157588          | 9157588     | ・ピストン;サーボ         | -PISTON; SERVO                                                            | 030001-031357      | 019       |
| 9213431          | 9213431     | モータ:オイル(走行)       | MOTOR:OIL (TRAVEL)                                                        | 031358-            | 021       |
| 9213241          | 9213241     | ・バルブ: ブレーキ        | ·VALVE; BRAKE                                                             | 031358-            | 023       |
| 9213855          | 9213855     | ・・パルブ:リリーフ        | ··VALVE; RELIEF                                                           | 031358-            | 025       |
| 9205359          | 9205359     | モータ;オイル(走行)〈走行ヒート | > MOTOR:OIL (TRAVEL) <tf< td=""><td>RAVEL HEAT&gt;</td><td>027</td></tf<> | RAVEL HEAT>        | 027       |
| 9157762          | 9157762     | ・パルブ:ブレーキ         | -VALVE; BRAKE                                                             |                    | (015)     |
| 9134147          | 9134147A    | ・・パルブ:リリーフ        | ··VALVE; RELIEF                                                           |                    | (017)     |
| 4451685          |             | モータ;オイル(走行)       | MOTOR;OIL (TRAVEL)                                                        |                    |           |
| ++++++           | 0821800     | ・モータ:オイル(1/2)     | ·MOTOR:OIL (1/2)                                                          |                    | 029       |
| +++++            | 0802600     | ・モータ:オイル(2/2)     | ·MOTOR:01L (2/2)                                                          |                    | 031       |
| バルブ              |             |                   | VALVE                                                                     |                    |           |
| 4433970          |             | パルブ:コントロール        | VALVE; CONTROL                                                            |                    |           |
| ++++++           | 0816300     | ・パルブ;コントロール(1/6)  | -VALVE:CONTROL (1/6)                                                      |                    | 033       |
| +++++            | 0816400     | ・パルブ;コントロール(2/6)  | ·VALVE; CONTROL (2/6)                                                     |                    | 035       |
| +++++            | 0816500     | ・パルブ;コントロール(3/6)  | ·VALVE:CONTROL (3/6)                                                      |                    | 037       |
| ++++++           | 0816600     | ・パルブ:コントロール(4/6)  | ·VALVE: CONTROL (4/6)                                                     |                    | 039       |
| ++++++           | 0816700     | ・パルブ;コントロール(5/6)  | -VALVE:CONTROL (5/6)                                                      |                    | 041       |
| ++++++           | 0816800     | ・パルブ:コントロール(6/6)  | ·VALVE:CONTROL (6/6)                                                      |                    | 043       |
| 4610390          | 0926500     | パルブ:コントロール        | VALVE: CONTROL                                                            |                    | 045       |
| 4401481          | 0757600     | パルブ:コントロール        | VALVE; CONTROL                                                            |                    | 047       |

| 部品番号<br>PART NO. | コード<br>CODE | 部 品 名                           | PART NAME                             | 適用号機<br>SERIAL NO. | 頁<br>PAGE |
|------------------|-------------|---------------------------------|---------------------------------------|--------------------|-----------|
| 4297173          | 0927000     | バルブ:コントロール                      | VALVE: CONTROL                        |                    | 049       |
| 4624262          | 0927100     | ・ボディ アッセン                       | -BODY ASS'Y                           |                    | 051       |
| 4625313          | 0927200     | ・カバー アッセン                       | -COVER ASS' Y                         |                    | 053       |
| 4446002          | 0775400     | ・・バルブ:リリーフ                      | ··VALVE; RELIEF                       |                    | 055       |
| 9193403          | 9193403A    | バルブ;パイロット(フロント, 旋回)             | VALVE:PILOT (FRONT &                  | SWING)             | 057       |
| 9184276          | 9184276A    | バルブ;パイロット(走行)                   | VALVE;PILOT (TRAVEL)                  |                    | 059       |
| 9197490          | 9197490     | バルブ:パイロット                       | VALVE; PILOT                          |                    | 061       |
| 4445357          | 0817500     | バルブ:フロウコントロール                   | VALVE:FC                              |                    | 063       |
| 4452247          | 0823800     | パルブ:ソレノイド                       | VALVE: SOLENOID                       |                    | 065       |
| 4445490          | 0816900     | バルブ;ソレノイド                       | VALVE; SOLENOID                       |                    | 067       |
| 4261289          | 0486300A    | バルブ;ソレノイド                       | VALVE; SOLENOID                       |                    | 069       |
| 4350150          | 0661800     | バルブ:ソレノイド                       | VALVE; SOLENOID                       |                    | 071       |
| 9075046          | 9075046B    | パルブ:スローリターン                     | VALVE; SLOW-RETURN                    |                    | 073       |
| 4330223          | 4330223A    | パルブ;スローリターン                     | VALVE;SLOW-RETURN                     |                    | 075       |
| 4330230          | 0871700     | パルブ:シャトル                        | VALVE; SHUTTLE                        |                    | 077       |
| 4203447          | 0361000A    | パルブ;シャトル                        | VALVE; SHUTTLE                        |                    | 079       |
| 4407253          | 0794200     | パルブ;ロック                         | VALVE; LOCK                           |                    | 081       |
| 4447276          | 0824000A    | パルブ:セレクタ                        | VALVE; SELECTOR                       |                    | 083       |
| 4203446          | 0687400     | バルブ                             | VALVE                                 |                    | 085       |
| シリンダ             |             |                                 | CYLINDER                              |                    |           |
| 9186600          | 9186600     | シリンダ: ブーム(右)                    | CYL. ; BOOM (R)                       |                    | 087       |
| 9186601          | 9186601     | シリンダ; ブーム(左)                    | CYL.;BOOM (L)                         |                    | 089       |
| 9186602          | 9186602     | シリンダ:アーム(モノブーム)                 | CYL.; ARM (MONO BOOM)                 |                    | 091       |
| 9232346          | 9232346     | シリンダ:アーム(2P-ブーム)                | CYL.;ARM (2P-BOOM)                    |                    | 093       |
| 9186603          | 9186603     | シリンダ:バケット                       | CYL. ; BUCKET                         |                    | 095       |
| 4611271          | 0926700     | シリンダ;パケット(BEHブーム)               | CYL.; BUCKET (BEH BOOM)               |                    | 097       |
| 4611165          | 0926800     | シリンダ;ポジショニング                    | CYL.; POSITIONING                     |                    | 099       |
| 4612135          | 0926900     | シリンダ: ポジショニング<br>[ホールディ ングバルブ付] | CYL. POSITIONING [WITH HOLDING VALVE] |                    | 101       |