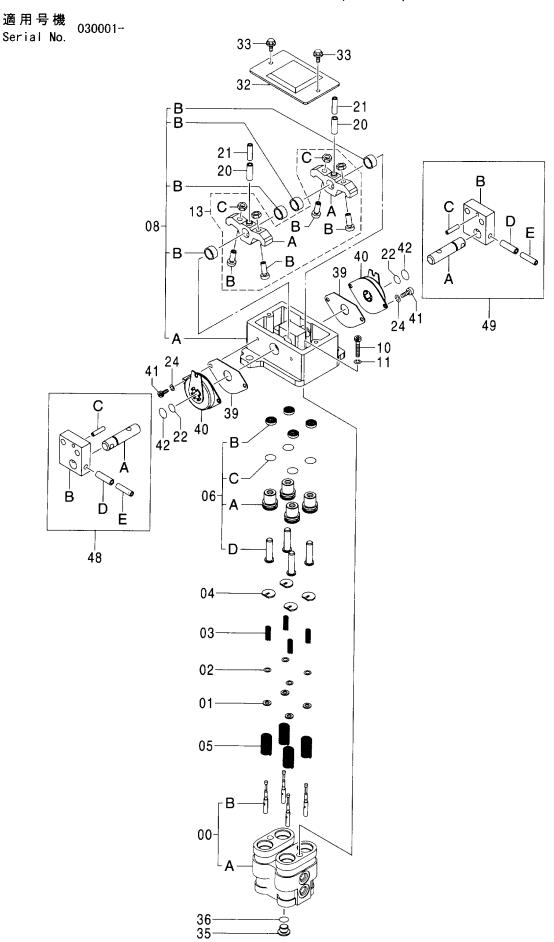

| 部品番号<br>PART NO. | コード<br>CODE | 部 品 名             | PART NAME                                                                 | 適用号機<br>SERIAL NO. | 頁<br>PAGE |
|------------------|-------------|-------------------|---------------------------------------------------------------------------|--------------------|-----------|
| ポンプ              |             |                   | PUMP                                                                      |                    |           |
| 9195241          | 9195241     | ポンプ装置             | PUMP DEVICE                                                               |                    | 001       |
| 9195242          | 9195242     | ・ポンプ;ユニット         | -PUMP;UNIT                                                                |                    | 003       |
| 9195243          | 9195243     | ・・レギュレータ          | ··REGULATOR                                                               |                    | 005       |
| 4181700          | 4181700A    | ポンプ;ギヤ            | PUMP; GEAR                                                                |                    | 007       |
| 9218031          | 9218031     | ポンプ:ギヤ            | PUMP; GEAR                                                                |                    | 009       |
| モータ;オイ           | ル           |                   | MOTOR; OIL                                                                |                    |           |
| 4419718          | 0816200     | モータ:オイル(旋回)       | MOTOR: OIL (SWING)                                                        |                    | 011       |
| 9190296          | 9190296     | モータ:オイル(走行)       | MOTOR:OIL (TRAVEL)                                                        | 030001-031357      | 013       |
| 9157762          | 9157762     | ・パルブ:ブレーキ         | ·VALVE;BRAKE                                                              | 030001-031357      | 015       |
| 9134147          | 9134147A    | ・・パルブ:リリーフ        | ··VALVE; RELIEF                                                           | 030001-031357      | 017       |
| 9157588          | 9157588     | ・ピストン;サーボ         | -PISTON; SERVO                                                            | 030001-031357      | 019       |
| 9213431          | 9213431     | モータ:オイル(走行)       | MOTOR:OIL (TRAVEL)                                                        | 031358-            | 021       |
| 9213241          | 9213241     | ・バルブ: ブレーキ        | ·VALVE; BRAKE                                                             | 031358-            | 023       |
| 9213855          | 9213855     | ・・パルブ:リリーフ        | ··VALVE; RELIEF                                                           | 031358-            | 025       |
| 9205359          | 9205359     | モータ;オイル(走行)〈走行ヒート | > MOTOR:OIL (TRAVEL) <tf< td=""><td>RAVEL HEAT&gt;</td><td>027</td></tf<> | RAVEL HEAT>        | 027       |
| 9157762          | 9157762     | ・パルブ:ブレーキ         | -VALVE; BRAKE                                                             |                    | (015)     |
| 9134147          | 9134147A    | ・・パルブ:リリーフ        | ··VALVE; RELIEF                                                           |                    | (017)     |
| 4451685          |             | モータ;オイル(走行)       | MOTOR;OIL (TRAVEL)                                                        |                    |           |
| ++++++           | 0821800     | ・モータ:オイル(1/2)     | ·MOTOR:OIL (1/2)                                                          |                    | 029       |
| +++++            | 0802600     | ・モータ:オイル(2/2)     | ·MOTOR:01L (2/2)                                                          |                    | 031       |
| バルブ              |             |                   | VALVE                                                                     |                    |           |
| 4433970          |             | パルブ:コントロール        | VALVE; CONTROL                                                            |                    |           |
| ++++++           | 0816300     | ・パルブ;コントロール(1/6)  | -VALVE:CONTROL (1/6)                                                      |                    | 033       |
| +++++            | 0816400     | ・パルブ;コントロール(2/6)  | ·VALVE; CONTROL (2/6)                                                     |                    | 035       |
| +++++            | 0816500     | ・パルブ;コントロール(3/6)  | ·VALVE:CONTROL (3/6)                                                      |                    | 037       |
| ++++++           | 0816600     | ・パルブ:コントロール(4/6)  | ·VALVE: CONTROL (4/6)                                                     |                    | 039       |
| ++++++           | 0816700     | ・パルブ;コントロール(5/6)  | -VALVE:CONTROL (5/6)                                                      |                    | 041       |
| ++++++           | 0816800     | ・パルブ:コントロール(6/6)  | ·VALVE:CONTROL (6/6)                                                      |                    | 043       |
| 4610390          | 0926500     | パルブ:コントロール        | VALVE: CONTROL                                                            |                    | 045       |
| 4401481          | 0757600     | パルブ:コントロール        | VALVE; CONTROL                                                            |                    | 047       |

| 部品番号<br>PART NO. | コード<br>CODE | 部 品 名                           | PART NAME                             | 適用号機<br>SERIAL NO. | 頁<br>PAGE |
|------------------|-------------|---------------------------------|---------------------------------------|--------------------|-----------|
| 4297173          | 0927000     | バルブ:コントロール                      | VALVE: CONTROL                        |                    | 049       |
| 4624262          | 0927100     | ・ボディ アッセン                       | -BODY ASS'Y                           |                    | 051       |
| 4625313          | 0927200     | ・カバー アッセン                       | -COVER ASS' Y                         |                    | 053       |
| 4446002          | 0775400     | ・・バルブ:リリーフ                      | ··VALVE; RELIEF                       |                    | 055       |
| 9193403          | 9193403A    | バルブ;パイロット(フロント, 旋回)             | VALVE:PILOT (FRONT &                  | SWING)             | 057       |
| 9184276          | 9184276A    | バルブ;パイロット(走行)                   | VALVE;PILOT (TRAVEL)                  |                    | 059       |
| 9197490          | 9197490     | バルブ:パイロット                       | VALVE; PILOT                          |                    | 061       |
| 4445357          | 0817500     | バルブ:フロウコントロール                   | VALVE:FC                              |                    | 063       |
| 4452247          | 0823800     | パルブ:ソレノイド                       | VALVE: SOLENOID                       |                    | 065       |
| 4445490          | 0816900     | バルブ;ソレノイド                       | VALVE; SOLENOID                       |                    | 067       |
| 4261289          | 0486300A    | バルブ;ソレノイド                       | VALVE; SOLENOID                       |                    | 069       |
| 4350150          | 0661800     | バルブ:ソレノイド                       | VALVE; SOLENOID                       |                    | 071       |
| 9075046          | 9075046B    | パルブ:スローリターン                     | VALVE; SLOW-RETURN                    |                    | 073       |
| 4330223          | 4330223A    | パルブ;スローリターン                     | VALVE;SLOW-RETURN                     |                    | 075       |
| 4330230          | 0871700     | パルブ:シャトル                        | VALVE; SHUTTLE                        |                    | 077       |
| 4203447          | 0361000A    | パルブ;シャトル                        | VALVE; SHUTTLE                        |                    | 079       |
| 4407253          | 0794200     | パルブ;ロック                         | VALVE; LOCK                           |                    | 081       |
| 4447276          | 0824000A    | パルブ:セレクタ                        | VALVE; SELECTOR                       |                    | 083       |
| 4203446          | 0687400     | バルブ                             | VALVE                                 |                    | 085       |
| シリンダ             |             |                                 | CYLINDER                              |                    |           |
| 9186600          | 9186600     | シリンダ: ブーム(右)                    | CYL. ; BOOM (R)                       |                    | 087       |
| 9186601          | 9186601     | シリンダ; ブーム(左)                    | CYL.;BOOM (L)                         |                    | 089       |
| 9186602          | 9186602     | シリンダ:アーム(モノブーム)                 | CYL.; ARM (MONO BOOM)                 |                    | 091       |
| 9232346          | 9232346     | シリンダ:アーム(2P-ブーム)                | CYL.;ARM (2P-BOOM)                    |                    | 093       |
| 9186603          | 9186603     | シリンダ:バケット                       | CYL. ; BUCKET                         |                    | 095       |
| 4611271          | 0926700     | シリンダ;パケット(BEHブーム)               | CYL.; BUCKET (BEH BOOM)               |                    | 097       |
| 4611165          | 0926800     | シリンダ;ポジショニング                    | CYL.; POSITIONING                     |                    | 099       |
| 4612135          | 0926900     | シリンダ: ポジショニング<br>[ホールディ ングバルブ付] | CYL. POSITIONING [WITH HOLDING VALVE] |                    | 101       |