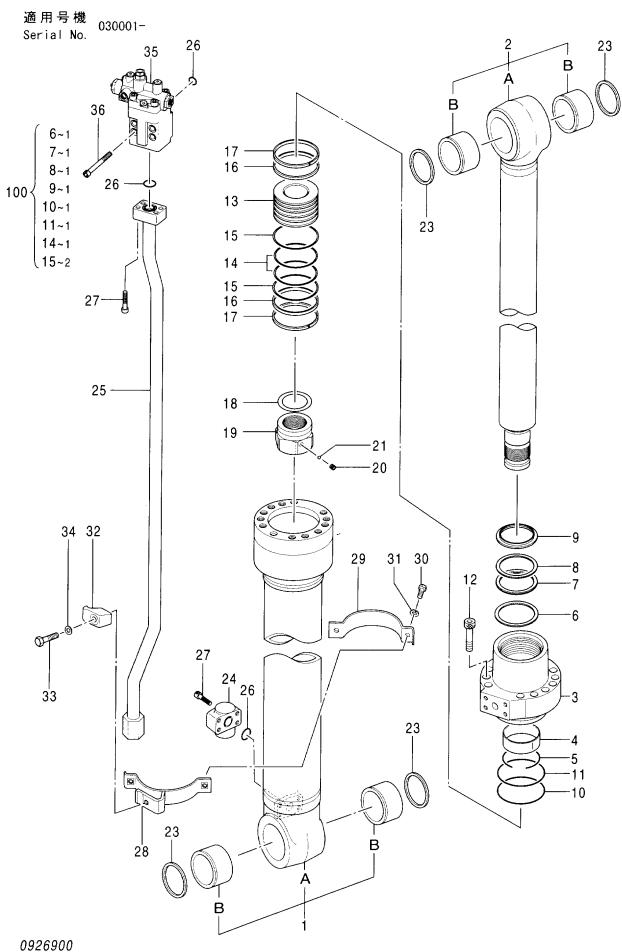

| 部品番号<br>PART NO. | コード<br>CODE | 部 品 名                           | PART NAME                             | 適用号機<br>SERIAL NO. | 頁<br>PAGE |
|------------------|-------------|---------------------------------|---------------------------------------|--------------------|-----------|
| 4297173          | 0927000     | バルブ:コントロール                      | VALVE: CONTROL                        |                    | 049       |
| 4624262          | 0927100     | ・ボディ アッセン                       | -BODY ASS'Y                           |                    | 051       |
| 4625313          | 0927200     | ・カバー アッセン                       | -COVER ASS' Y                         |                    | 053       |
| 4446002          | 0775400     | ・・バルブ:リリーフ                      | ··VALVE; RELIEF                       |                    | 055       |
| 9193403          | 9193403A    | バルブ;パイロット(フロント, 旋回)             | VALVE:PILOT (FRONT &                  | SWING)             | 057       |
| 9184276          | 9184276A    | バルブ;パイロット(走行)                   | VALVE;PILOT (TRAVEL)                  |                    | 059       |
| 9197490          | 9197490     | バルブ:パイロット                       | VALVE; PILOT                          |                    | 061       |
| 4445357          | 0817500     | バルブ:フロウコントロール                   | VALVE:FC                              |                    | 063       |
| 4452247          | 0823800     | パルブ:ソレノイド                       | VALVE: SOLENOID                       |                    | 065       |
| 4445490          | 0816900     | バルブ;ソレノイド                       | VALVE; SOLENOID                       |                    | 067       |
| 4261289          | 0486300A    | バルブ;ソレノイド                       | VALVE; SOLENOID                       |                    | 069       |
| 4350150          | 0661800     | バルブ:ソレノイド                       | VALVE; SOLENOID                       |                    | 071       |
| 9075046          | 9075046B    | パルブ:スローリターン                     | VALVE; SLOW-RETURN                    |                    | 073       |
| 4330223          | 4330223A    | パルブ;スローリターン                     | VALVE;SLOW-RETURN                     |                    | 075       |
| 4330230          | 0871700     | パルブ:シャトル                        | VALVE; SHUTTLE                        |                    | 077       |
| 4203447          | 0361000A    | パルブ;シャトル                        | VALVE; SHUTTLE                        |                    | 079       |
| 4407253          | 0794200     | パルブ;ロック                         | VALVE; LOCK                           |                    | 081       |
| 4447276          | 0824000A    | パルブ:セレクタ                        | VALVE; SELECTOR                       |                    | 083       |
| 4203446          | 0687400     | バルブ                             | VALVE                                 |                    | 085       |
| シリンダ             |             |                                 | CYLINDER                              |                    |           |
| 9186600          | 9186600     | シリンダ: ブーム(右)                    | CYL. ; BOOM (R)                       |                    | 087       |
| 9186601          | 9186601     | シリンダ; ブーム(左)                    | CYL.;BOOM (L)                         |                    | 089       |
| 9186602          | 9186602     | シリンダ:アーム(モノブーム)                 | CYL.; ARM (MONO BOOM)                 |                    | 091       |
| 9232346          | 9232346     | シリンダ:アーム(2P-ブーム)                | CYL.;ARM (2P-BOOM)                    |                    | 093       |
| 9186603          | 9186603     | シリンダ:バケット                       | CYL. ; BUCKET                         |                    | 095       |
| 4611271          | 0926700     | シリンダ;パケット(BEHブーム)               | CYL.; BUCKET (BEH BOOM)               |                    | 097       |
| 4611165          | 0926800     | シリンダ;ポジショニング                    | CYL.; POSITIONING                     |                    | 099       |
| 4612135          | 0926900     | シリンダ: ポジショニング<br>[ホールディ ングバルブ付] | CYL. POSITIONING [WITH HOLDING VALVE] |                    | 101       |