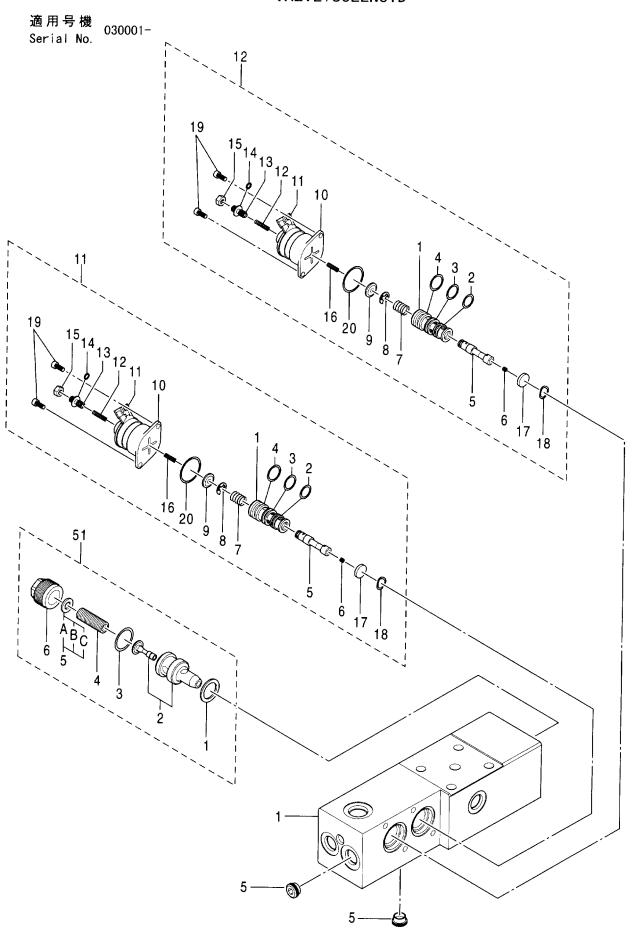

## 2. パーツカタログの見方

符 号: 部品構成図内の各部品に付けられた見出し番号です。

部 品 番 号 : 部品に付けられた固有番号です。数字のみ、あるいは英字と数字の混合で構成しています。

部 品 名: 部品の名称です。

組立品を構成する部品は、部品名の前に「・」印を付け、組立品のつぎに続けて記載しています。さらに「・」印の部品が組立品の場合は、その構成部品に「・・」印が付けてあります。以下「・」を順次増やして組立品の構成部品であることを表わしています。

数 量 : 「各機器の1セット分の個数」を示します。ただし、組立品の構成部品は、その組立品

「1組分の個数」を示します。

サービスコード: サービスコード欄に記載している各記号の意味は、次の通りです。

W: その部品を取付ける為には、現地加工作業が必要ですので、当社にご相談ください。

D: 単品では交換できませんので、その部品の含まれる組部品で交換してください。

K : その部品がサービスパーツキットに含まれていることを示します。

R: 調整用シムなどのように使用する数量が号機毎に異る事を示します。

S: 工場出荷時に組み込まれた部品でなく、修理、サービス用として供給する部品を示します。

OP: オプショナル部品であることを示します。標準機には付いておらず、特別注文により販売

する部品です。

OS : オーバーサイズ部品を示します。

US : アンダーサイズ部品を示します。

(OS, US はスタンダードサイズ部品の次の行に、続けて記載しています。)

# : このパーツカタログから、その部品の含まれている装置のリストのページに新しく記載した部品であることを示します。

適 用 号 機 : その部品を使用している機械の「号機」を示します。〔「号機」とは、製品識別番号の下 6桁の数字をいいます。〕

適用号機欄上部には、部品全体に適用する「号機」を表示しています。

各部品毎に「号機」表示のないものは、適用号機欄上部の「号機」が適用号機になります。 各部品毎に「号機」表示のあるものは、部品毎の「号機」と適用号機欄上部の「号機」と の両方を包含する「号機」が部品毎の適用号機となります。