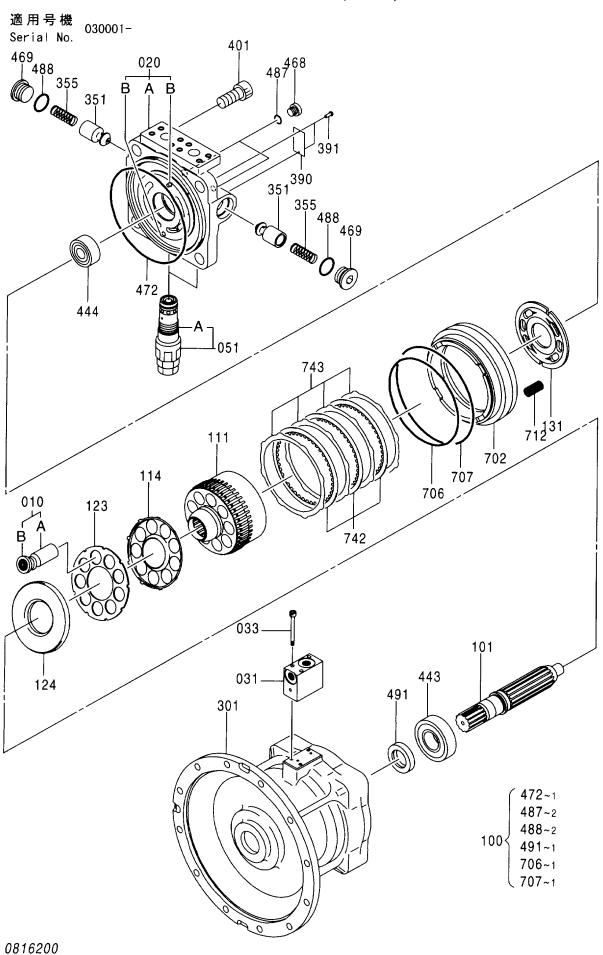

| 部品番号<br>PART NO. | コード<br>CODE | 部 品 名             | PART NAME                                                                 | 適用号機<br>SERIAL NO. | 頁<br>PAGE |
|------------------|-------------|-------------------|---------------------------------------------------------------------------|--------------------|-----------|
| ポンプ              |             |                   | PUMP                                                                      |                    |           |
| 9195241          | 9195241     | ポンプ装置             | PUMP DEVICE                                                               |                    | 001       |
| 9195242          | 9195242     | ・ポンプ;ユニット         | -PUMP;UNIT                                                                |                    | 003       |
| 9195243          | 9195243     | ・・レギュレータ          | ··REGULATOR                                                               |                    | 005       |
| 4181700          | 4181700A    | ポンプ;ギヤ            | PUMP; GEAR                                                                |                    | 007       |
| 9218031          | 9218031     | ポンプ:ギヤ            | PUMP; GEAR                                                                |                    | 009       |
| モータ;オイ           | ル           |                   | MOTOR; OIL                                                                |                    |           |
| 4419718          | 0816200     | モータ:オイル(旋回)       | MOTOR: OIL (SWING)                                                        |                    | 011       |
| 9190296          | 9190296     | モータ:オイル(走行)       | MOTOR:OIL (TRAVEL)                                                        | 030001-031357      | 013       |
| 9157762          | 9157762     | ・パルブ:ブレーキ         | ·VALVE;BRAKE                                                              | 030001-031357      | 015       |
| 9134147          | 9134147A    | ・・パルブ:リリーフ        | ··VALVE; RELIEF                                                           | 030001-031357      | 017       |
| 9157588          | 9157588     | ・ピストン;サーボ         | -PISTON; SERVO                                                            | 030001-031357      | 019       |
| 9213431          | 9213431     | モータ:オイル(走行)       | MOTOR:OIL (TRAVEL)                                                        | 031358-            | 021       |
| 9213241          | 9213241     | ・バルブ: ブレーキ        | ·VALVE; BRAKE                                                             | 031358-            | 023       |
| 9213855          | 9213855     | ・・パルブ:リリーフ        | ··VALVE; RELIEF                                                           | 031358-            | 025       |
| 9205359          | 9205359     | モータ;オイル(走行)〈走行ヒート | > MOTOR:OIL (TRAVEL) <tf< td=""><td>RAVEL HEAT&gt;</td><td>027</td></tf<> | RAVEL HEAT>        | 027       |
| 9157762          | 9157762     | ・パルブ:ブレーキ         | -VALVE; BRAKE                                                             |                    | (015)     |
| 9134147          | 9134147A    | ・・パルブ:リリーフ        | ··VALVE; RELIEF                                                           |                    | (017)     |
| 4451685          |             | モータ;オイル(走行)       | MOTOR;OIL (TRAVEL)                                                        |                    |           |
| ++++++           | 0821800     | ・モータ:オイル(1/2)     | ·MOTOR:OIL (1/2)                                                          |                    | 029       |
| +++++            | 0802600     | ・モータ:オイル(2/2)     | ·MOTOR:01L (2/2)                                                          |                    | 031       |
| バルブ              |             |                   | VALVE                                                                     |                    |           |
| 4433970          |             | パルブ:コントロール        | VALVE; CONTROL                                                            |                    |           |
| ++++++           | 0816300     | ・パルブ;コントロール(1/6)  | -VALVE:CONTROL (1/6)                                                      |                    | 033       |
| +++++            | 0816400     | ・パルブ;コントロール(2/6)  | ·VALVE; CONTROL (2/6)                                                     |                    | 035       |
| +++++            | 0816500     | ・パルブ;コントロール(3/6)  | ·VALVE:CONTROL (3/6)                                                      |                    | 037       |
| ++++++           | 0816600     | ・パルブ:コントロール(4/6)  | ·VALVE: CONTROL (4/6)                                                     |                    | 039       |
| ++++++           | 0816700     | ・パルブ;コントロール(5/6)  | -VALVE:CONTROL (5/6)                                                      |                    | 041       |
| ++++++           | 0816800     | ・パルブ:コントロール(6/6)  | ·VALVE:CONTROL (6/6)                                                      |                    | 043       |
| 4610390          | 0926500     | パルブ:コントロール        | VALVE: CONTROL                                                            |                    | 045       |
| 4401481          | 0757600     | パルブ:コントロール        | VALVE; CONTROL                                                            |                    | 047       |