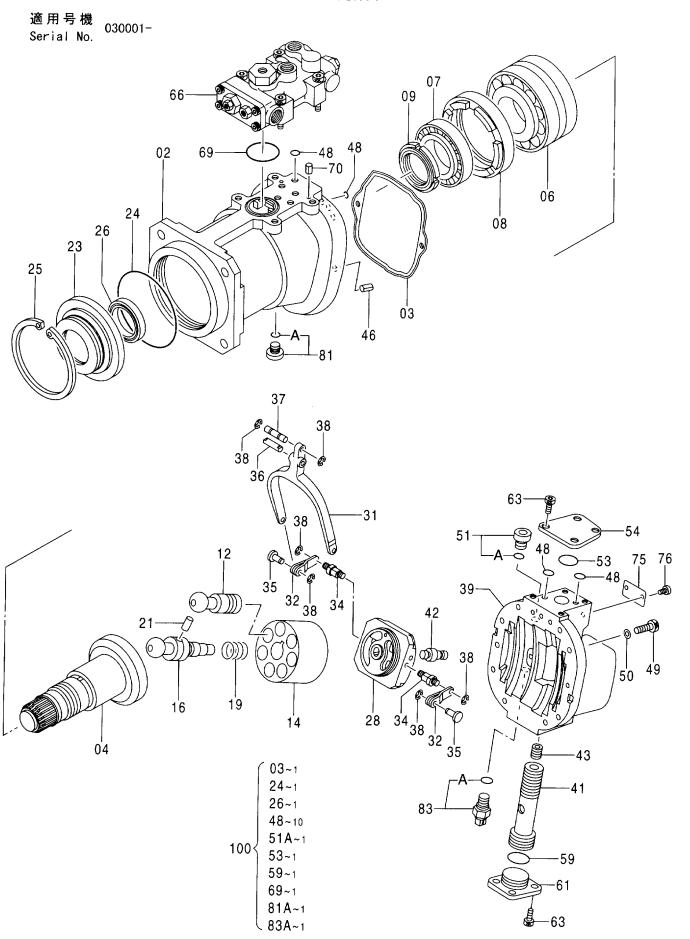

| 部品番号<br>PART NO. | コード<br>CODE | 部 品 名             | PART NAME                                                                 | 適用号機<br>SERIAL NO. | 頁<br>PAGE |
|------------------|-------------|-------------------|---------------------------------------------------------------------------|--------------------|-----------|
| ポンプ              |             |                   | PUMP                                                                      |                    |           |
| 9195241          | 9195241     | ポンプ装置             | PUMP DEVICE                                                               |                    | 001       |
| 9195242          | 9195242     | ・ポンプ;ユニット         | -PUMP;UNIT                                                                |                    | 003       |
| 9195243          | 9195243     | ・・レギュレータ          | ··REGULATOR                                                               |                    | 005       |
| 4181700          | 4181700A    | ポンプ;ギヤ            | PUMP; GEAR                                                                |                    | 007       |
| 9218031          | 9218031     | ポンプ:ギヤ            | PUMP; GEAR                                                                |                    | 009       |
| モータ;オイ           | ル           |                   | MOTOR; OIL                                                                |                    |           |
| 4419718          | 0816200     | モータ:オイル(旋回)       | MOTOR: OIL (SWING)                                                        |                    | 011       |
| 9190296          | 9190296     | モータ:オイル(走行)       | MOTOR:OIL (TRAVEL)                                                        | 030001-031357      | 013       |
| 9157762          | 9157762     | ・パルブ:ブレーキ         | ·VALVE;BRAKE                                                              | 030001-031357      | 015       |
| 9134147          | 9134147A    | ・・パルブ:リリーフ        | ··VALVE; RELIEF                                                           | 030001-031357      | 017       |
| 9157588          | 9157588     | ・ピストン;サーボ         | -PISTON; SERVO                                                            | 030001-031357      | 019       |
| 9213431          | 9213431     | モータ:オイル(走行)       | MOTOR:OIL (TRAVEL)                                                        | 031358-            | 021       |
| 9213241          | 9213241     | ・バルブ: ブレーキ        | ·VALVE; BRAKE                                                             | 031358-            | 023       |
| 9213855          | 9213855     | ・・パルブ:リリーフ        | ··VALVE; RELIEF                                                           | 031358-            | 025       |
| 9205359          | 9205359     | モータ;オイル(走行)〈走行ヒート | > MOTOR:OIL (TRAVEL) <tf< td=""><td>RAVEL HEAT&gt;</td><td>027</td></tf<> | RAVEL HEAT>        | 027       |
| 9157762          | 9157762     | ・パルブ:ブレーキ         | -VALVE; BRAKE                                                             |                    | (015)     |
| 9134147          | 9134147A    | ・・パルブ:リリーフ        | ··VALVE; RELIEF                                                           |                    | (017)     |
| 4451685          |             | モータ;オイル(走行)       | MOTOR;OIL (TRAVEL)                                                        |                    |           |
| ++++++           | 0821800     | ・モータ:オイル(1/2)     | ·MOTOR:OIL (1/2)                                                          |                    | 029       |
| +++++            | 0802600     | ・モータ:オイル(2/2)     | ·MOTOR:01L (2/2)                                                          |                    | 031       |
| バルブ              |             |                   | VALVE                                                                     |                    |           |
| 4433970          |             | パルブ:コントロール        | VALVE; CONTROL                                                            |                    |           |
| ++++++           | 0816300     | ・パルブ;コントロール(1/6)  | -VALVE:CONTROL (1/6)                                                      |                    | 033       |
| +++++            | 0816400     | ・パルブ;コントロール(2/6)  | ·VALVE; CONTROL (2/6)                                                     |                    | 035       |
| +++++            | 0816500     | ・パルブ;コントロール(3/6)  | ·VALVE:CONTROL (3/6)                                                      |                    | 037       |
| ++++++           | 0816600     | ・パルブ:コントロール(4/6)  | ·VALVE: CONTROL (4/6)                                                     |                    | 039       |
| ++++++           | 0816700     | ・パルブ;コントロール(5/6)  | -VALVE:CONTROL (5/6)                                                      |                    | 041       |
| ++++++           | 0816800     | ・パルブ:コントロール(6/6)  | ·VALVE:CONTROL (6/6)                                                      |                    | 043       |
| 4610390          | 0926500     | パルブ:コントロール        | VALVE: CONTROL                                                            |                    | 045       |
| 4401481          | 0757600     | パルブ:コントロール        | VALVE; CONTROL                                                            |                    | 047       |