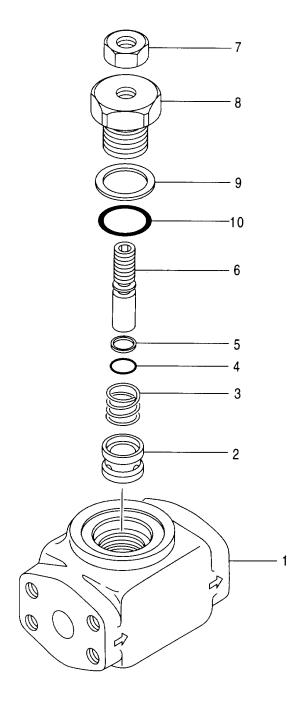

| 部品番号<br>PART NO. | コード<br>CODE | 部 品 名             | PART NAME                                                                 | 適用号機<br>SERIAL NO. | 頁<br>PAGE |
|------------------|-------------|-------------------|---------------------------------------------------------------------------|--------------------|-----------|
| ポンプ              |             |                   | PUMP                                                                      |                    |           |
| 9195241          | 9195241     | ポンプ装置             | PUMP DEVICE                                                               |                    | 001       |
| 9195242          | 9195242     | ・ポンプ;ユニット         | -PUMP;UNIT                                                                |                    | 003       |
| 9195243          | 9195243     | ・・レギュレータ          | ··REGULATOR                                                               |                    | 005       |
| 4181700          | 4181700A    | ポンプ;ギヤ            | PUMP; GEAR                                                                |                    | 007       |
| 9218031          | 9218031     | ポンプ:ギヤ            | PUMP; GEAR                                                                |                    | 009       |
| モータ;オイ           | ル           |                   | MOTOR; OIL                                                                |                    |           |
| 4419718          | 0816200     | モータ:オイル(旋回)       | MOTOR: OIL (SWING)                                                        |                    | 011       |
| 9190296          | 9190296     | モータ:オイル(走行)       | MOTOR:OIL (TRAVEL)                                                        | 030001-031357      | 013       |
| 9157762          | 9157762     | ・パルブ:ブレーキ         | ·VALVE;BRAKE                                                              | 030001-031357      | 015       |
| 9134147          | 9134147A    | ・・パルブ:リリーフ        | ··VALVE; RELIEF                                                           | 030001-031357      | 017       |
| 9157588          | 9157588     | ・ピストン;サーボ         | -PISTON; SERVO                                                            | 030001-031357      | 019       |
| 9213431          | 9213431     | モータ:オイル(走行)       | MOTOR:OIL (TRAVEL)                                                        | 031358-            | 021       |
| 9213241          | 9213241     | ・バルブ: ブレーキ        | ·VALVE; BRAKE                                                             | 031358-            | 023       |
| 9213855          | 9213855     | ・・パルブ:リリーフ        | ··VALVE; RELIEF                                                           | 031358-            | 025       |
| 9205359          | 9205359     | モータ;オイル(走行)〈走行ヒート | > MOTOR:OIL (TRAVEL) <tf< td=""><td>RAVEL HEAT&gt;</td><td>027</td></tf<> | RAVEL HEAT>        | 027       |
| 9157762          | 9157762     | ・パルブ:ブレーキ         | -VALVE; BRAKE                                                             |                    | (015)     |
| 9134147          | 9134147A    | ・・パルブ:リリーフ        | ··VALVE; RELIEF                                                           |                    | (017)     |
| 4451685          |             | モータ;オイル(走行)       | MOTOR;OIL (TRAVEL)                                                        |                    |           |
| ++++++           | 0821800     | ・モータ:オイル(1/2)     | ·MOTOR:OIL (1/2)                                                          |                    | 029       |
| +++++            | 0802600     | ・モータ:オイル(2/2)     | ·MOTOR:01L (2/2)                                                          |                    | 031       |
| バルブ              |             |                   | VALVE                                                                     |                    |           |
| 4433970          |             | パルブ:コントロール        | VALVE; CONTROL                                                            |                    |           |
| ++++++           | 0816300     | ・パルブ;コントロール(1/6)  | -VALVE:CONTROL (1/6)                                                      |                    | 033       |
| +++++            | 0816400     | ・パルブ;コントロール(2/6)  | ·VALVE; CONTROL (2/6)                                                     |                    | 035       |
| +++++            | 0816500     | ・パルブ;コントロール(3/6)  | ·VALVE:CONTROL (3/6)                                                      |                    | 037       |
| ++++++           | 0816600     | ・パルブ:コントロール(4/6)  | ·VALVE: CONTROL (4/6)                                                     |                    | 039       |
| ++++++           | 0816700     | ・パルブ;コントロール(5/6)  | -VALVE:CONTROL (5/6)                                                      |                    | 041       |
| ++++++           | 0816800     | ・パルブ:コントロール(6/6)  | ·VALVE:CONTROL (6/6)                                                      |                    | 043       |
| 4610390          | 0926500     | パルブ:コントロール        | VALVE: CONTROL                                                            |                    | 045       |
| 4401481          | 0757600     | パルブ:コントロール        | VALVE; CONTROL                                                            |                    | 047       |