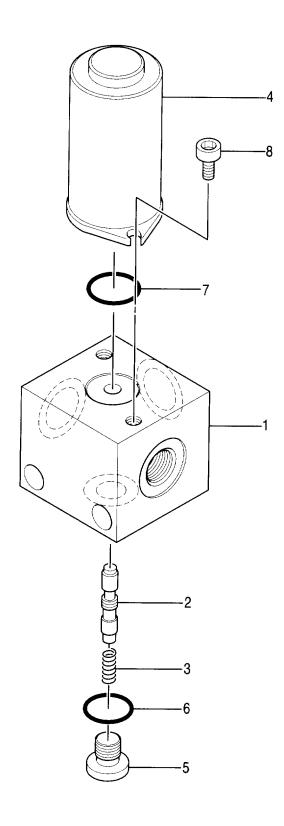

| 部品番号<br>PART NO. | コード<br>CODE | 部 品 名             | PART NAME                                                                 | 適用号機<br>SERIAL NO. | 頁<br>PAGE |
|------------------|-------------|-------------------|---------------------------------------------------------------------------|--------------------|-----------|
| ポンプ              |             |                   | PUMP                                                                      |                    |           |
| 9195241          | 9195241     | ポンプ装置             | PUMP DEVICE                                                               |                    | 001       |
| 9195242          | 9195242     | ・ポンプ;ユニット         | -PUMP;UNIT                                                                |                    | 003       |
| 9195243          | 9195243     | ・・レギュレータ          | ··REGULATOR                                                               |                    | 005       |
| 4181700          | 4181700A    | ポンプ;ギヤ            | PUMP; GEAR                                                                |                    | 007       |
| 9218031          | 9218031     | ポンプ:ギヤ            | PUMP; GEAR                                                                |                    | 009       |
| モータ;オイ           | ル           |                   | MOTOR; OIL                                                                |                    |           |
| 4419718          | 0816200     | モータ:オイル(旋回)       | MOTOR: OIL (SWING)                                                        |                    | 011       |
| 9190296          | 9190296     | モータ:オイル(走行)       | MOTOR:OIL (TRAVEL)                                                        | 030001-031357      | 013       |
| 9157762          | 9157762     | ・パルブ:ブレーキ         | ·VALVE;BRAKE                                                              | 030001-031357      | 015       |
| 9134147          | 9134147A    | ・・パルブ:リリーフ        | ··VALVE; RELIEF                                                           | 030001-031357      | 017       |
| 9157588          | 9157588     | ・ピストン;サーボ         | -PISTON; SERVO                                                            | 030001-031357      | 019       |
| 9213431          | 9213431     | モータ:オイル(走行)       | MOTOR:OIL (TRAVEL)                                                        | 031358-            | 021       |
| 9213241          | 9213241     | ・バルブ: ブレーキ        | ·VALVE; BRAKE                                                             | 031358-            | 023       |
| 9213855          | 9213855     | ・・パルブ:リリーフ        | ··VALVE; RELIEF                                                           | 031358-            | 025       |
| 9205359          | 9205359     | モータ;オイル(走行)〈走行ヒート | > MOTOR:OIL (TRAVEL) <tf< td=""><td>RAVEL HEAT&gt;</td><td>027</td></tf<> | RAVEL HEAT>        | 027       |
| 9157762          | 9157762     | ・パルブ:ブレーキ         | -VALVE; BRAKE                                                             |                    | (015)     |
| 9134147          | 9134147A    | ・・パルブ:リリーフ        | ··VALVE; RELIEF                                                           |                    | (017)     |
| 4451685          |             | モータ;オイル(走行)       | MOTOR;OIL (TRAVEL)                                                        |                    |           |
| ++++++           | 0821800     | ・モータ:オイル(1/2)     | ·MOTOR:OIL (1/2)                                                          |                    | 029       |
| +++++            | 0802600     | ・モータ:オイル(2/2)     | ·MOTOR:01L (2/2)                                                          |                    | 031       |
| バルブ              |             |                   | VALVE                                                                     |                    |           |
| 4433970          |             | パルブ:コントロール        | VALVE; CONTROL                                                            |                    |           |
| ++++++           | 0816300     | ・パルブ;コントロール(1/6)  | -VALVE:CONTROL (1/6)                                                      |                    | 033       |
| +++++            | 0816400     | ・パルブ;コントロール(2/6)  | ·VALVE; CONTROL (2/6)                                                     |                    | 035       |
| +++++            | 0816500     | ・パルブ;コントロール(3/6)  | ·VALVE:CONTROL (3/6)                                                      |                    | 037       |
| ++++++           | 0816600     | ・パルブ:コントロール(4/6)  | ·VALVE: CONTROL (4/6)                                                     |                    | 039       |
| ++++++           | 0816700     | ・パルブ;コントロール(5/6)  | -VALVE:CONTROL (5/6)                                                      |                    | 041       |
| ++++++           | 0816800     | ・パルブ:コントロール(6/6)  | ·VALVE:CONTROL (6/6)                                                      |                    | 043       |
| 4610390          | 0926500     | パルブ:コントロール        | VALVE: CONTROL                                                            |                    | 045       |
| 4401481          | 0757600     | パルブ:コントロール        | VALVE; CONTROL                                                            |                    | 047       |