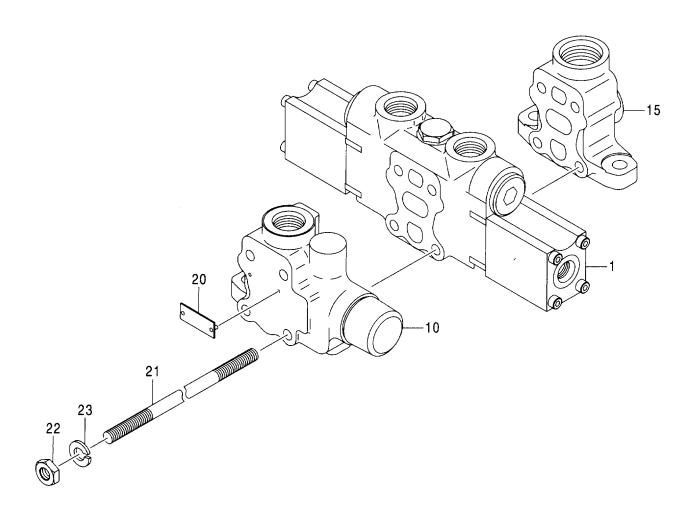

## 2. パーツカタログの見方

符 号: 部品構成図内の各部品に付けられた見出し番号です。

部 品 番 号 : 部品に付けられた固有番号です。数字のみ、あるいは英字と数字の混合で構成しています。

部 品 名: 部品の名称です。

組立品を構成する部品は、部品名の前に「・」印を付け、組立品のつぎに続けて記載しています。さらに「・」印の部品が組立品の場合は、その構成部品に「・・」印が付けてあります。以下「・」を順次増やして組立品の構成部品であることを表わしています。

数 量 : 「各機器の1セット分の個数」を示します。ただし、組立品の構成部品は、その組立品

「1組分の個数」を示します。

サービスコード: サービスコード欄に記載している各記号の意味は、次の通りです。

W: その部品を取付ける為には、現地加工作業が必要ですので、当社にご相談ください。

D: 単品では交換できませんので、その部品の含まれる組部品で交換してください。

K : その部品がサービスパーツキットに含まれていることを示します。

R: 調整用シムなどのように使用する数量が号機毎に異る事を示します。

S: 工場出荷時に組み込まれた部品でなく、修理、サービス用として供給する部品を示します。

OP: オプショナル部品であることを示します。標準機には付いておらず、特別注文により販売

する部品です。

OS : オーバーサイズ部品を示します。

US : アンダーサイズ部品を示します。

(OS, US はスタンダードサイズ部品の次の行に、続けて記載しています。)

# : このパーツカタログから、その部品の含まれている装置のリストのページに新しく記載した部品であることを示します。

適 用 号 機 : その部品を使用している機械の「号機」を示します。〔「号機」とは、製品識別番号の下 6桁の数字をいいます。〕

適用号機欄上部には、部品全体に適用する「号機」を表示しています。

各部品毎に「号機」表示のないものは、適用号機欄上部の「号機」が適用号機になります。 各部品毎に「号機」表示のあるものは、部品毎の「号機」と適用号機欄上部の「号機」と の両方を包含する「号機」が部品毎の適用号機となります。