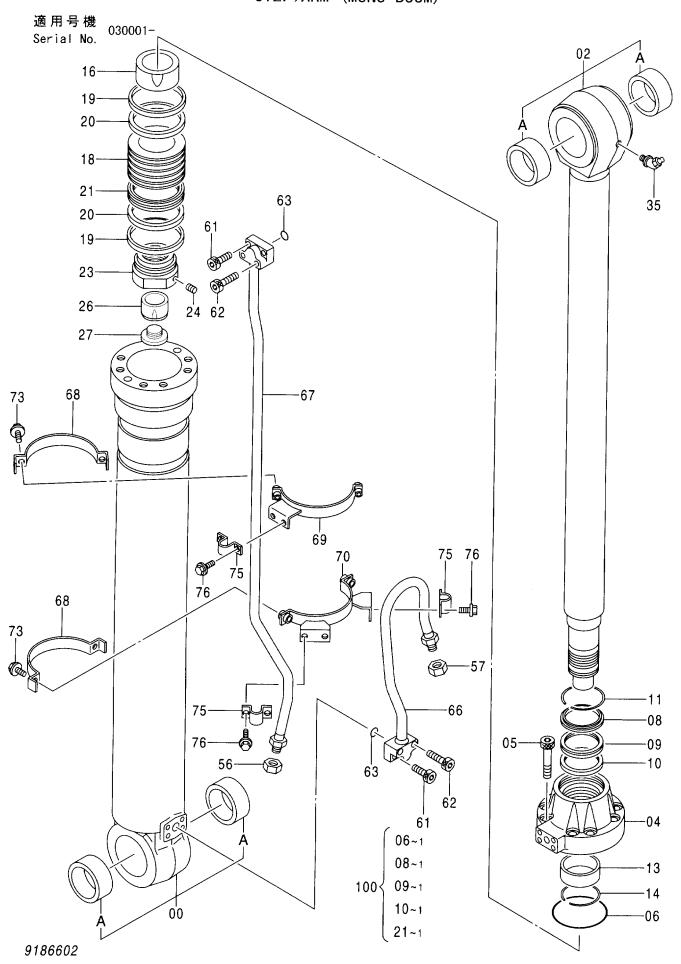

| 部品番号<br>PART NO. | コード<br>CODE | 部 品 名             | PART NAME                                                                 | 適用号機<br>SERIAL NO. | 頁<br>PAGE |
|------------------|-------------|-------------------|---------------------------------------------------------------------------|--------------------|-----------|
| ポンプ              |             |                   | PUMP                                                                      |                    |           |
| 9195241          | 9195241     | ポンプ装置             | PUMP DEVICE                                                               |                    | 001       |
| 9195242          | 9195242     | ・ポンプ;ユニット         | -PUMP;UNIT                                                                |                    | 003       |
| 9195243          | 9195243     | ・・レギュレータ          | ··REGULATOR                                                               |                    | 005       |
| 4181700          | 4181700A    | ポンプ;ギヤ            | PUMP; GEAR                                                                |                    | 007       |
| 9218031          | 9218031     | ポンプ:ギヤ            | PUMP; GEAR                                                                |                    | 009       |
| モータ;オイ           | ル           |                   | MOTOR; OIL                                                                |                    |           |
| 4419718          | 0816200     | モータ:オイル(旋回)       | MOTOR: OIL (SWING)                                                        |                    | 011       |
| 9190296          | 9190296     | モータ:オイル(走行)       | MOTOR:OIL (TRAVEL)                                                        | 030001-031357      | 013       |
| 9157762          | 9157762     | ・パルブ:ブレーキ         | ·VALVE;BRAKE                                                              | 030001-031357      | 015       |
| 9134147          | 9134147A    | ・・パルブ:リリーフ        | ··VALVE; RELIEF                                                           | 030001-031357      | 017       |
| 9157588          | 9157588     | ・ピストン;サーボ         | -PISTON; SERVO                                                            | 030001-031357      | 019       |
| 9213431          | 9213431     | モータ:オイル(走行)       | MOTOR:OIL (TRAVEL)                                                        | 031358-            | 021       |
| 9213241          | 9213241     | ・バルブ: ブレーキ        | ·VALVE; BRAKE                                                             | 031358-            | 023       |
| 9213855          | 9213855     | ・・パルブ:リリーフ        | ··VALVE; RELIEF                                                           | 031358-            | 025       |
| 9205359          | 9205359     | モータ;オイル(走行)〈走行ヒート | > MOTOR:OIL (TRAVEL) <tf< td=""><td>RAVEL HEAT&gt;</td><td>027</td></tf<> | RAVEL HEAT>        | 027       |
| 9157762          | 9157762     | ・パルブ:ブレーキ         | -VALVE; BRAKE                                                             |                    | (015)     |
| 9134147          | 9134147A    | ・・パルブ:リリーフ        | ··VALVE; RELIEF                                                           |                    | (017)     |
| 4451685          |             | モータ;オイル(走行)       | MOTOR;OIL (TRAVEL)                                                        |                    |           |
| ++++++           | 0821800     | ・モータ:オイル(1/2)     | ·MOTOR:OIL (1/2)                                                          |                    | 029       |
| +++++            | 0802600     | ・モータ:オイル(2/2)     | ·MOTOR:01L (2/2)                                                          |                    | 031       |
| バルブ              |             |                   | VALVE                                                                     |                    |           |
| 4433970          |             | パルブ:コントロール        | VALVE; CONTROL                                                            |                    |           |
| ++++++           | 0816300     | ・パルブ;コントロール(1/6)  | -VALVE:CONTROL (1/6)                                                      |                    | 033       |
| +++++            | 0816400     | ・パルブ;コントロール(2/6)  | ·VALVE; CONTROL (2/6)                                                     |                    | 035       |
| +++++            | 0816500     | ・パルブ;コントロール(3/6)  | ·VALVE:CONTROL (3/6)                                                      |                    | 037       |
| ++++++           | 0816600     | ・パルブ:コントロール(4/6)  | ·VALVE: CONTROL (4/6)                                                     |                    | 039       |
| ++++++           | 0816700     | ・パルブ;コントロール(5/6)  | -VALVE:CONTROL (5/6)                                                      |                    | 041       |
| ++++++           | 0816800     | ・パルブ:コントロール(6/6)  | ·VALVE:CONTROL (6/6)                                                      |                    | 043       |
| 4610390          | 0926500     | パルブ:コントロール        | VALVE: CONTROL                                                            |                    | 045       |
| 4401481          | 0757600     | パルブ:コントロール        | VALVE; CONTROL                                                            |                    | 047       |