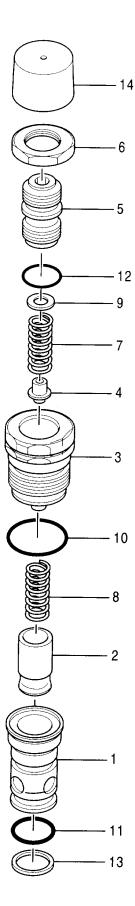

## 2. パーツカタログの見方

符 号: 部品構成図内の各部品に付けられた見出し番号です。

部 品 番 号 : 部品に付けられた固有番号です。数字のみ、あるいは英字と数字の混合で構成しています。

部 品 名: 部品の名称です。

組立品を構成する部品は、部品名の前に「・」印を付け、組立品のつぎに続けて記載しています。さらに「・」印の部品が組立品の場合は、その構成部品に「・・」印が付けてあります。以下「・」を順次増やして組立品の構成部品であることを表わしています。

数 量 : 「各機器の1セット分の個数」を示します。ただし、組立品の構成部品は、その組立品

「1組分の個数」を示します。

サービスコード: サービスコード欄に記載している各記号の意味は、次の通りです。

W: その部品を取付ける為には、現地加工作業が必要ですので、当社にご相談ください。

D: 単品では交換できませんので、その部品の含まれる組部品で交換してください。

K : その部品がサービスパーツキットに含まれていることを示します。

R: 調整用シムなどのように使用する数量が号機毎に異る事を示します。

S: 工場出荷時に組み込まれた部品でなく、修理、サービス用として供給する部品を示します。

OP: オプショナル部品であることを示します。標準機には付いておらず、特別注文により販売

する部品です。

OS : オーバーサイズ部品を示します。

US : アンダーサイズ部品を示します。

(OS, US はスタンダードサイズ部品の次の行に、続けて記載しています。)

# : このパーツカタログから、その部品の含まれている装置のリストのページに新しく記載した部品であることを示します。

適 用 号 機 : その部品を使用している機械の「号機」を示します。〔「号機」とは、製品識別番号の下 6桁の数字をいいます。〕

適用号機欄上部には、部品全体に適用する「号機」を表示しています。

各部品毎に「号機」表示のないものは、適用号機欄上部の「号機」が適用号機になります。 各部品毎に「号機」表示のあるものは、部品毎の「号機」と適用号機欄上部の「号機」と の両方を包含する「号機」が部品毎の適用号機となります。