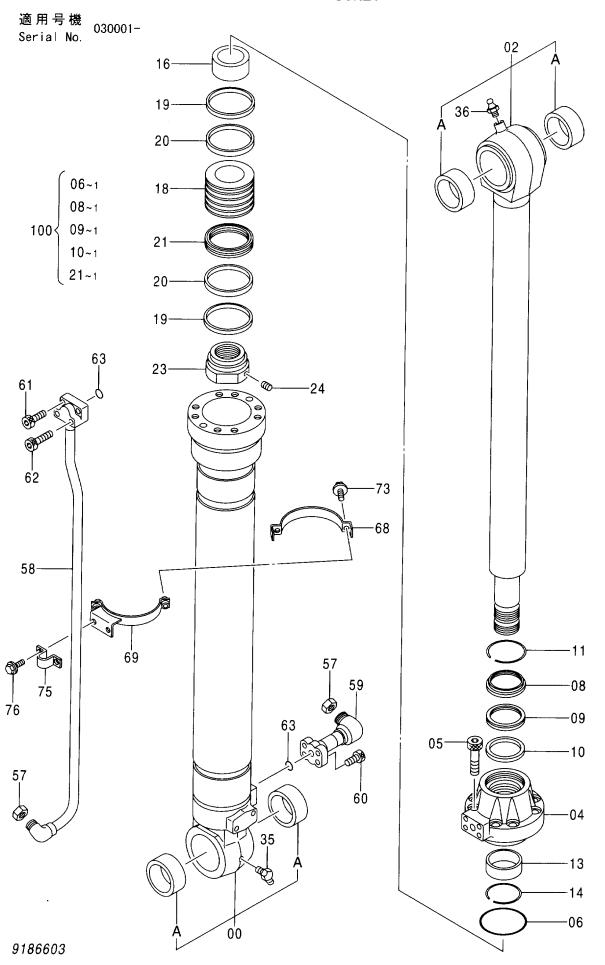

| 部品番号<br>PART NO. | コード<br>CODE | 部 品 名             | PART NAME                                                                 | 適用号機<br>SERIAL NO. | 頁<br>PAGE |
|------------------|-------------|-------------------|---------------------------------------------------------------------------|--------------------|-----------|
| ポンプ              |             |                   | PUMP                                                                      |                    |           |
| 9195241          | 9195241     | ポンプ装置             | PUMP DEVICE                                                               |                    | 001       |
| 9195242          | 9195242     | ・ポンプ;ユニット         | -PUMP;UNIT                                                                |                    | 003       |
| 9195243          | 9195243     | ・・レギュレータ          | ··REGULATOR                                                               |                    | 005       |
| 4181700          | 4181700A    | ポンプ;ギヤ            | PUMP; GEAR                                                                |                    | 007       |
| 9218031          | 9218031     | ポンプ:ギヤ            | PUMP; GEAR                                                                |                    | 009       |
| モータ;オイ           | ル           |                   | MOTOR; OIL                                                                |                    |           |
| 4419718          | 0816200     | モータ:オイル(旋回)       | MOTOR: OIL (SWING)                                                        |                    | 011       |
| 9190296          | 9190296     | モータ:オイル(走行)       | MOTOR:OIL (TRAVEL)                                                        | 030001-031357      | 013       |
| 9157762          | 9157762     | ・パルブ:ブレーキ         | ·VALVE;BRAKE                                                              | 030001-031357      | 015       |
| 9134147          | 9134147A    | ・・パルブ:リリーフ        | ··VALVE; RELIEF                                                           | 030001-031357      | 017       |
| 9157588          | 9157588     | ・ピストン;サーボ         | -PISTON; SERVO                                                            | 030001-031357      | 019       |
| 9213431          | 9213431     | モータ:オイル(走行)       | MOTOR:OIL (TRAVEL)                                                        | 031358-            | 021       |
| 9213241          | 9213241     | ・バルブ: ブレーキ        | ·VALVE; BRAKE                                                             | 031358-            | 023       |
| 9213855          | 9213855     | ・・パルブ:リリーフ        | ··VALVE; RELIEF                                                           | 031358-            | 025       |
| 9205359          | 9205359     | モータ;オイル(走行)〈走行ヒート | > MOTOR:OIL (TRAVEL) <tf< td=""><td>RAVEL HEAT&gt;</td><td>027</td></tf<> | RAVEL HEAT>        | 027       |
| 9157762          | 9157762     | ・パルブ:ブレーキ         | -VALVE; BRAKE                                                             |                    | (015)     |
| 9134147          | 9134147A    | ・・パルブ:リリーフ        | ··VALVE; RELIEF                                                           |                    | (017)     |
| 4451685          |             | モータ;オイル(走行)       | MOTOR;OIL (TRAVEL)                                                        |                    |           |
| ++++++           | 0821800     | ・モータ:オイル(1/2)     | ·MOTOR:OIL (1/2)                                                          |                    | 029       |
| +++++            | 0802600     | ・モータ:オイル(2/2)     | ·MOTOR:01L (2/2)                                                          |                    | 031       |
| バルブ              |             |                   | VALVE                                                                     |                    |           |
| 4433970          |             | パルブ:コントロール        | VALVE; CONTROL                                                            |                    |           |
| ++++++           | 0816300     | ・パルブ;コントロール(1/6)  | -VALVE:CONTROL (1/6)                                                      |                    | 033       |
| +++++            | 0816400     | ・パルブ;コントロール(2/6)  | ·VALVE; CONTROL (2/6)                                                     |                    | 035       |
| +++++            | 0816500     | ・パルブ;コントロール(3/6)  | ·VALVE:CONTROL (3/6)                                                      |                    | 037       |
| ++++++           | 0816600     | ・パルブ:コントロール(4/6)  | ·VALVE: CONTROL (4/6)                                                     |                    | 039       |
| ++++++           | 0816700     | ・パルブ;コントロール(5/6)  | -VALVE:CONTROL (5/6)                                                      |                    | 041       |
| ++++++           | 0816800     | ・パルブ:コントロール(6/6)  | ·VALVE:CONTROL (6/6)                                                      |                    | 043       |
| 4610390          | 0926500     | パルブ:コントロール        | VALVE: CONTROL                                                            |                    | 045       |
| 4401481          | 0757600     | パルブ:コントロール        | VALVE; CONTROL                                                            |                    | 047       |