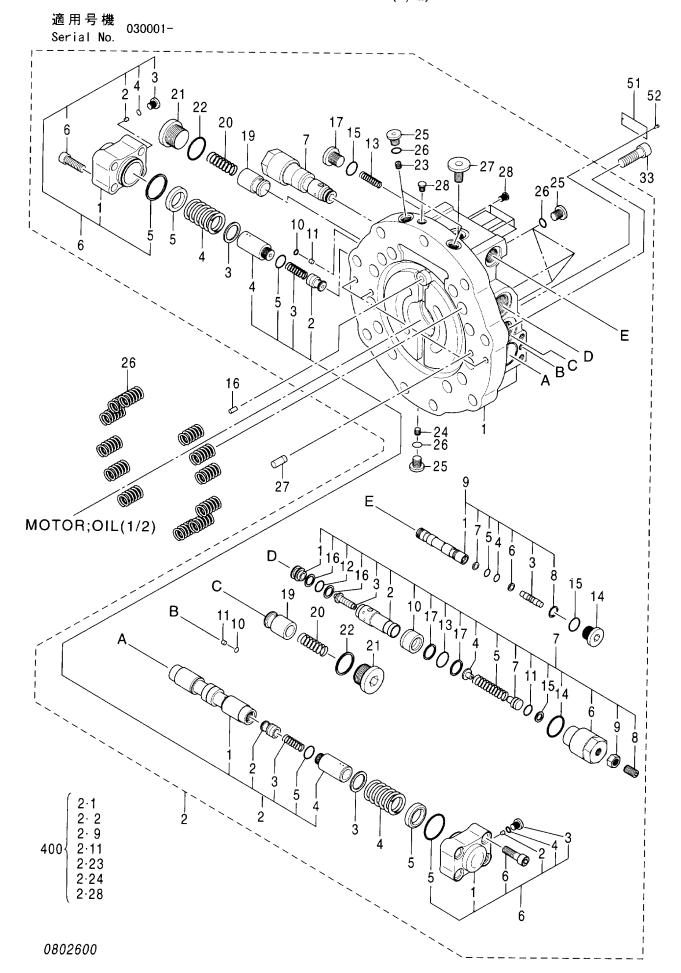

| 部品番号<br>PART NO. | コード<br>CODE | 部 品 名             | PART NAME                                                                 | 適用号機<br>SERIAL NO. | 頁<br>PAGE |
|------------------|-------------|-------------------|---------------------------------------------------------------------------|--------------------|-----------|
| ポンプ              |             |                   | PUMP                                                                      |                    |           |
| 9195241          | 9195241     | ポンプ装置             | PUMP DEVICE                                                               |                    | 001       |
| 9195242          | 9195242     | ・ポンプ;ユニット         | -PUMP;UNIT                                                                |                    | 003       |
| 9195243          | 9195243     | ・・レギュレータ          | ··REGULATOR                                                               |                    | 005       |
| 4181700          | 4181700A    | ポンプ;ギヤ            | PUMP; GEAR                                                                |                    | 007       |
| 9218031          | 9218031     | ポンプ:ギヤ            | PUMP; GEAR                                                                |                    | 009       |
| モータ;オイ           | ル           |                   | MOTOR; OIL                                                                |                    |           |
| 4419718          | 0816200     | モータ:オイル(旋回)       | MOTOR: OIL (SWING)                                                        |                    | 011       |
| 9190296          | 9190296     | モータ:オイル(走行)       | MOTOR:OIL (TRAVEL)                                                        | 030001-031357      | 013       |
| 9157762          | 9157762     | ・パルブ:ブレーキ         | ·VALVE;BRAKE                                                              | 030001-031357      | 015       |
| 9134147          | 9134147A    | ・・パルブ:リリーフ        | ··VALVE; RELIEF                                                           | 030001-031357      | 017       |
| 9157588          | 9157588     | ・ピストン;サーボ         | -PISTON; SERVO                                                            | 030001-031357      | 019       |
| 9213431          | 9213431     | モータ:オイル(走行)       | MOTOR:OIL (TRAVEL)                                                        | 031358-            | 021       |
| 9213241          | 9213241     | ・バルブ: ブレーキ        | ·VALVE; BRAKE                                                             | 031358-            | 023       |
| 9213855          | 9213855     | ・・パルブ:リリーフ        | ··VALVE; RELIEF                                                           | 031358-            | 025       |
| 9205359          | 9205359     | モータ;オイル(走行)〈走行ヒート | > MOTOR:OIL (TRAVEL) <tf< td=""><td>RAVEL HEAT&gt;</td><td>027</td></tf<> | RAVEL HEAT>        | 027       |
| 9157762          | 9157762     | ・パルブ:ブレーキ         | -VALVE; BRAKE                                                             |                    | (015)     |
| 9134147          | 9134147A    | ・・パルブ:リリーフ        | ··VALVE; RELIEF                                                           |                    | (017)     |
| 4451685          |             | モータ;オイル(走行)       | MOTOR;OIL (TRAVEL)                                                        |                    |           |
| ++++++           | 0821800     | ・モータ:オイル(1/2)     | ·MOTOR:OIL (1/2)                                                          |                    | 029       |
| +++++            | 0802600     | ・モータ:オイル(2/2)     | ·MOTOR:01L (2/2)                                                          |                    | 031       |
| バルブ              |             |                   | VALVE                                                                     |                    |           |
| 4433970          |             | パルブ:コントロール        | VALVE; CONTROL                                                            |                    |           |
| ++++++           | 0816300     | ・パルブ;コントロール(1/6)  | -VALVE:CONTROL (1/6)                                                      |                    | 033       |
| +++++            | 0816400     | ・パルブ;コントロール(2/6)  | ·VALVE; CONTROL (2/6)                                                     |                    | 035       |
| +++++            | 0816500     | ・パルブ;コントロール(3/6)  | ·VALVE:CONTROL (3/6)                                                      |                    | 037       |
| ++++++           | 0816600     | ・パルブ:コントロール(4/6)  | ·VALVE: CONTROL (4/6)                                                     |                    | 039       |
| ++++++           | 0816700     | ・パルブ;コントロール(5/6)  | -VALVE:CONTROL (5/6)                                                      |                    | 041       |
| ++++++           | 0816800     | ・パルブ:コントロール(6/6)  | ·VALVE:CONTROL (6/6)                                                      |                    | 043       |
| 4610390          | 0926500     | パルブ:コントロール        | VALVE: CONTROL                                                            |                    | 045       |
| 4401481          | 0757600     | パルブ:コントロール        | VALVE; CONTROL                                                            |                    | 047       |