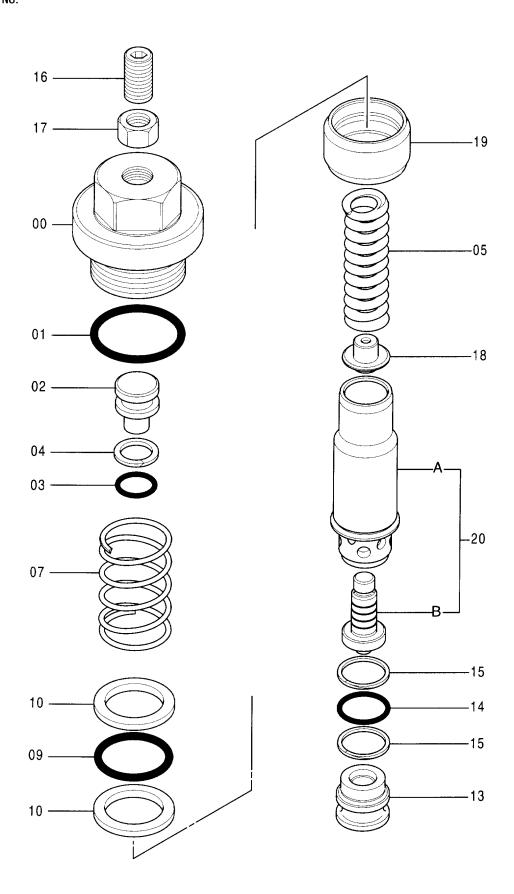

| 部品番号<br>PART NO. | コード<br>CODE | 部 品 名             | PART NAME                                                                 | 適用号機<br>SERIAL NO. | 頁<br>PAGE |
|------------------|-------------|-------------------|---------------------------------------------------------------------------|--------------------|-----------|
| ポンプ              |             |                   | PUMP                                                                      |                    |           |
| 9195241          | 9195241     | ポンプ装置             | PUMP DEVICE                                                               |                    | 001       |
| 9195242          | 9195242     | ・ポンプ;ユニット         | -PUMP;UNIT                                                                |                    | 003       |
| 9195243          | 9195243     | ・・レギュレータ          | ··REGULATOR                                                               |                    | 005       |
| 4181700          | 4181700A    | ポンプ;ギヤ            | PUMP; GEAR                                                                |                    | 007       |
| 9218031          | 9218031     | ポンプ:ギヤ            | PUMP; GEAR                                                                |                    | 009       |
| モータ;オイ           | ル           |                   | MOTOR; OIL                                                                |                    |           |
| 4419718          | 0816200     | モータ:オイル(旋回)       | MOTOR: OIL (SWING)                                                        |                    | 011       |
| 9190296          | 9190296     | モータ:オイル(走行)       | MOTOR:OIL (TRAVEL)                                                        | 030001-031357      | 013       |
| 9157762          | 9157762     | ・パルブ:ブレーキ         | ·VALVE;BRAKE                                                              | 030001-031357      | 015       |
| 9134147          | 9134147A    | ・・パルブ:リリーフ        | ··VALVE; RELIEF                                                           | 030001-031357      | 017       |
| 9157588          | 9157588     | ・ピストン;サーボ         | -PISTON; SERVO                                                            | 030001-031357      | 019       |
| 9213431          | 9213431     | モータ:オイル(走行)       | MOTOR:OIL (TRAVEL)                                                        | 031358-            | 021       |
| 9213241          | 9213241     | ・バルブ: ブレーキ        | ·VALVE; BRAKE                                                             | 031358-            | 023       |
| 9213855          | 9213855     | ・・パルブ:リリーフ        | ··VALVE; RELIEF                                                           | 031358-            | 025       |
| 9205359          | 9205359     | モータ;オイル(走行)〈走行ヒート | > MOTOR:OIL (TRAVEL) <tf< td=""><td>RAVEL HEAT&gt;</td><td>027</td></tf<> | RAVEL HEAT>        | 027       |
| 9157762          | 9157762     | ・パルブ:ブレーキ         | -VALVE; BRAKE                                                             |                    | (015)     |
| 9134147          | 9134147A    | ・・パルブ:リリーフ        | ··VALVE; RELIEF                                                           |                    | (017)     |
| 4451685          |             | モータ;オイル(走行)       | MOTOR;OIL (TRAVEL)                                                        |                    |           |
| ++++++           | 0821800     | ・モータ:オイル(1/2)     | ·MOTOR:OIL (1/2)                                                          |                    | 029       |
| +++++            | 0802600     | ・モータ:オイル(2/2)     | ·MOTOR:01L (2/2)                                                          |                    | 031       |
| バルブ              |             |                   | VALVE                                                                     |                    |           |
| 4433970          |             | パルブ:コントロール        | VALVE; CONTROL                                                            |                    |           |
| ++++++           | 0816300     | ・パルブ;コントロール(1/6)  | -VALVE:CONTROL (1/6)                                                      |                    | 033       |
| +++++            | 0816400     | ・パルブ;コントロール(2/6)  | ·VALVE; CONTROL (2/6)                                                     |                    | 035       |
| +++++            | 0816500     | ・パルブ;コントロール(3/6)  | ·VALVE:CONTROL (3/6)                                                      |                    | 037       |
| ++++++           | 0816600     | ・パルブ:コントロール(4/6)  | ·VALVE: CONTROL (4/6)                                                     |                    | 039       |
| ++++++           | 0816700     | ・パルブ;コントロール(5/6)  | -VALVE:CONTROL (5/6)                                                      |                    | 041       |
| ++++++           | 0816800     | ・パルブ:コントロール(6/6)  | ·VALVE:CONTROL (6/6)                                                      |                    | 043       |
| 4610390          | 0926500     | パルブ:コントロール        | VALVE: CONTROL                                                            |                    | 045       |
| 4401481          | 0757600     | パルブ:コントロール        | VALVE; CONTROL                                                            |                    | 047       |