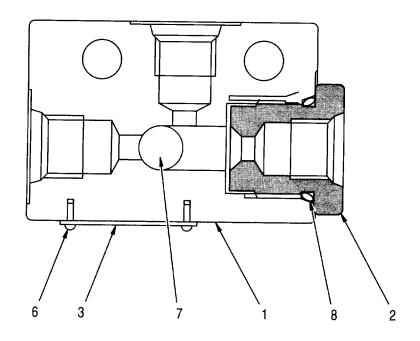

| 部品番号<br>PART NO. | コード<br>CODE | 部 品 名             | PART NAME                                                                 | 適用号機<br>SERIAL NO. | 頁<br>PAGE |
|------------------|-------------|-------------------|---------------------------------------------------------------------------|--------------------|-----------|
| ポンプ              |             |                   | PUMP                                                                      |                    |           |
| 9195241          | 9195241     | ポンプ装置             | PUMP DEVICE                                                               |                    | 001       |
| 9195242          | 9195242     | ・ポンプ;ユニット         | -PUMP;UNIT                                                                |                    | 003       |
| 9195243          | 9195243     | ・・レギュレータ          | ··REGULATOR                                                               |                    | 005       |
| 4181700          | 4181700A    | ポンプ;ギヤ            | PUMP; GEAR                                                                |                    | 007       |
| 9218031          | 9218031     | ポンプ:ギヤ            | PUMP; GEAR                                                                |                    | 009       |
| モータ;オイ           | ル           |                   | MOTOR; OIL                                                                |                    |           |
| 4419718          | 0816200     | モータ:オイル(旋回)       | MOTOR: OIL (SWING)                                                        |                    | 011       |
| 9190296          | 9190296     | モータ:オイル(走行)       | MOTOR:OIL (TRAVEL)                                                        | 030001-031357      | 013       |
| 9157762          | 9157762     | ・パルブ:ブレーキ         | ·VALVE;BRAKE                                                              | 030001-031357      | 015       |
| 9134147          | 9134147A    | ・・パルブ:リリーフ        | ··VALVE; RELIEF                                                           | 030001-031357      | 017       |
| 9157588          | 9157588     | ・ピストン;サーボ         | -PISTON; SERVO                                                            | 030001-031357      | 019       |
| 9213431          | 9213431     | モータ:オイル(走行)       | MOTOR:OIL (TRAVEL)                                                        | 031358-            | 021       |
| 9213241          | 9213241     | ・バルブ: ブレーキ        | ·VALVE; BRAKE                                                             | 031358-            | 023       |
| 9213855          | 9213855     | ・・パルブ:リリーフ        | ··VALVE; RELIEF                                                           | 031358-            | 025       |
| 9205359          | 9205359     | モータ;オイル(走行)〈走行ヒート | > MOTOR:OIL (TRAVEL) <tf< td=""><td>RAVEL HEAT&gt;</td><td>027</td></tf<> | RAVEL HEAT>        | 027       |
| 9157762          | 9157762     | ・パルブ:ブレーキ         | -VALVE; BRAKE                                                             |                    | (015)     |
| 9134147          | 9134147A    | ・・パルブ:リリーフ        | ··VALVE; RELIEF                                                           |                    | (017)     |
| 4451685          |             | モータ;オイル(走行)       | MOTOR;OIL (TRAVEL)                                                        |                    |           |
| ++++++           | 0821800     | ・モータ:オイル(1/2)     | ·MOTOR:OIL (1/2)                                                          |                    | 029       |
| +++++            | 0802600     | ・モータ:オイル(2/2)     | ·MOTOR:01L (2/2)                                                          |                    | 031       |
| バルブ              |             |                   | VALVE                                                                     |                    |           |
| 4433970          |             | パルブ:コントロール        | VALVE; CONTROL                                                            |                    |           |
| ++++++           | 0816300     | ・パルブ;コントロール(1/6)  | -VALVE:CONTROL (1/6)                                                      |                    | 033       |
| +++++            | 0816400     | ・パルブ;コントロール(2/6)  | ·VALVE; CONTROL (2/6)                                                     |                    | 035       |
| +++++            | 0816500     | ・パルブ;コントロール(3/6)  | ·VALVE:CONTROL (3/6)                                                      |                    | 037       |
| ++++++           | 0816600     | ・パルブ:コントロール(4/6)  | ·VALVE: CONTROL (4/6)                                                     |                    | 039       |
| ++++++           | 0816700     | ・パルブ;コントロール(5/6)  | -VALVE:CONTROL (5/6)                                                      |                    | 041       |
| ++++++           | 0816800     | ・パルブ:コントロール(6/6)  | ·VALVE:CONTROL (6/6)                                                      |                    | 043       |
| 4610390          | 0926500     | パルブ:コントロール        | VALVE: CONTROL                                                            |                    | 045       |
| 4401481          | 0757600     | パルブ:コントロール        | VALVE; CONTROL                                                            |                    | 047       |

| 部品番号<br>PART NO. | コード<br>CODE | 部 品 名                           | PART NAME                             | 適用号機<br>SERIAL NO. | 頁<br>PAGE |
|------------------|-------------|---------------------------------|---------------------------------------|--------------------|-----------|
| 4297173          | 0927000     | バルブ:コントロール                      | VALVE: CONTROL                        |                    | 049       |
| 4624262          | 0927100     | ・ボディ アッセン                       | -BODY ASS'Y                           |                    | 051       |
| 4625313          | 0927200     | ・カバー アッセン                       | -COVER ASS' Y                         |                    | 053       |
| 4446002          | 0775400     | ・・バルブ:リリーフ                      | ··VALVE; RELIEF                       |                    | 055       |
| 9193403          | 9193403A    | バルブ;パイロット(フロント, 旋回)             | VALVE:PILOT (FRONT &                  | SWING)             | 057       |
| 9184276          | 9184276A    | バルブ;パイロット(走行)                   | VALVE;PILOT (TRAVEL)                  |                    | 059       |
| 9197490          | 9197490     | バルブ:パイロット                       | VALVE; PILOT                          |                    | 061       |
| 4445357          | 0817500     | バルブ:フロウコントロール                   | VALVE:FC                              |                    | 063       |
| 4452247          | 0823800     | パルブ:ソレノイド                       | VALVE: SOLENOID                       |                    | 065       |
| 4445490          | 0816900     | バルブ;ソレノイド                       | VALVE; SOLENOID                       |                    | 067       |
| 4261289          | 0486300A    | バルブ;ソレノイド                       | VALVE; SOLENOID                       |                    | 069       |
| 4350150          | 0661800     | バルブ:ソレノイド                       | VALVE; SOLENOID                       |                    | 071       |
| 9075046          | 9075046B    | パルブ:スローリターン                     | VALVE; SLOW-RETURN                    |                    | 073       |
| 4330223          | 4330223A    | パルブ;スローリターン                     | VALVE;SLOW-RETURN                     |                    | 075       |
| 4330230          | 0871700     | パルブ:シャトル                        | VALVE; SHUTTLE                        |                    | 077       |
| 4203447          | 0361000A    | パルブ;シャトル                        | VALVE; SHUTTLE                        |                    | 079       |
| 4407253          | 0794200     | パルブ;ロック                         | VALVE; LOCK                           |                    | 081       |
| 4447276          | 0824000A    | パルブ:セレクタ                        | VALVE; SELECTOR                       |                    | 083       |
| 4203446          | 0687400     | バルブ                             | VALVE                                 |                    | 085       |
| シリンダ             |             |                                 | CYLINDER                              |                    |           |
| 9186600          | 9186600     | シリンダ: ブーム(右)                    | CYL. ; BOOM (R)                       |                    | 087       |
| 9186601          | 9186601     | シリンダ; ブーム(左)                    | CYL.;BOOM (L)                         |                    | 089       |
| 9186602          | 9186602     | シリンダ:アーム(モノブーム)                 | CYL.; ARM (MONO BOOM)                 |                    | 091       |
| 9232346          | 9232346     | シリンダ:アーム(2P-ブーム)                | CYL.;ARM (2P-BOOM)                    |                    | 093       |
| 9186603          | 9186603     | シリンダ:バケット                       | CYL. ; BUCKET                         |                    | 095       |
| 4611271          | 0926700     | シリンダ;パケット(BEHブーム)               | CYL.; BUCKET (BEH BOOM)               |                    | 097       |
| 4611165          | 0926800     | シリンダ;ポジショニング                    | CYL.; POSITIONING                     |                    | 099       |
| 4612135          | 0926900     | シリンダ: ポジショニング<br>[ホールディ ングバルブ付] | CYL. POSITIONING [WITH HOLDING VALVE] |                    | 101       |