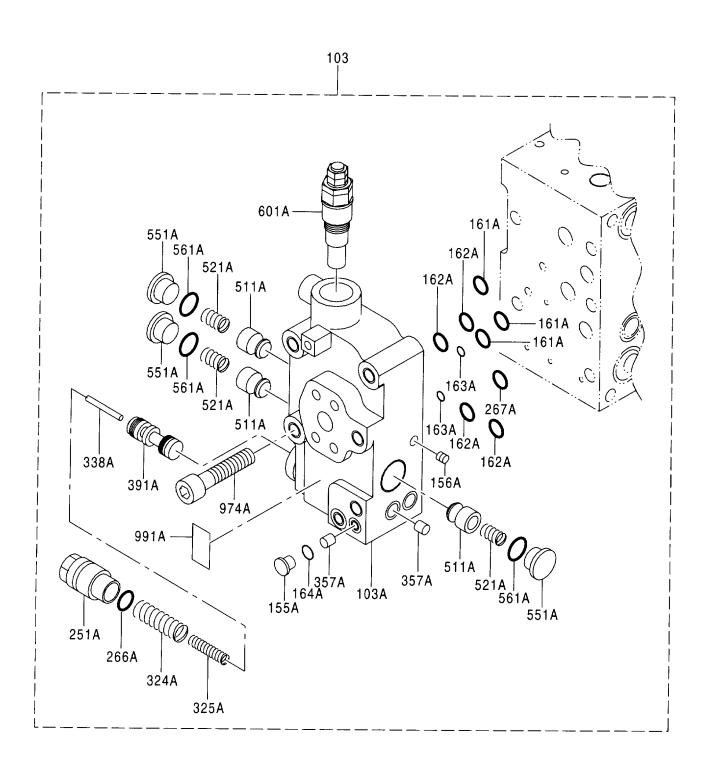

| 部品番号<br>PART NO. | コード<br>CODE | 部 品 名             | PART NAME                                                                 | 適用号機<br>SERIAL NO. | 頁<br>PAGE |
|------------------|-------------|-------------------|---------------------------------------------------------------------------|--------------------|-----------|
| ポンプ              |             |                   | PUMP                                                                      |                    |           |
| 9195241          | 9195241     | ポンプ装置             | PUMP DEVICE                                                               |                    | 001       |
| 9195242          | 9195242     | ・ポンプ;ユニット         | -PUMP;UNIT                                                                |                    | 003       |
| 9195243          | 9195243     | ・・レギュレータ          | ··REGULATOR                                                               |                    | 005       |
| 4181700          | 4181700A    | ポンプ;ギヤ            | PUMP; GEAR                                                                |                    | 007       |
| 9218031          | 9218031     | ポンプ:ギヤ            | PUMP; GEAR                                                                |                    | 009       |
| モータ;オイ           | ル           |                   | MOTOR; OIL                                                                |                    |           |
| 4419718          | 0816200     | モータ:オイル(旋回)       | MOTOR: OIL (SWING)                                                        |                    | 011       |
| 9190296          | 9190296     | モータ:オイル(走行)       | MOTOR:OIL (TRAVEL)                                                        | 030001-031357      | 013       |
| 9157762          | 9157762     | ・パルブ:ブレーキ         | ·VALVE;BRAKE                                                              | 030001-031357      | 015       |
| 9134147          | 9134147A    | ・・パルブ:リリーフ        | ··VALVE; RELIEF                                                           | 030001-031357      | 017       |
| 9157588          | 9157588     | ・ピストン;サーボ         | -PISTON; SERVO                                                            | 030001-031357      | 019       |
| 9213431          | 9213431     | モータ:オイル(走行)       | MOTOR:OIL (TRAVEL)                                                        | 031358-            | 021       |
| 9213241          | 9213241     | ・バルブ: ブレーキ        | ·VALVE; BRAKE                                                             | 031358-            | 023       |
| 9213855          | 9213855     | ・・パルブ:リリーフ        | ··VALVE; RELIEF                                                           | 031358-            | 025       |
| 9205359          | 9205359     | モータ;オイル(走行)〈走行ヒート | > MOTOR:OIL (TRAVEL) <tf< td=""><td>RAVEL HEAT&gt;</td><td>027</td></tf<> | RAVEL HEAT>        | 027       |
| 9157762          | 9157762     | ・パルブ:ブレーキ         | -VALVE; BRAKE                                                             |                    | (015)     |
| 9134147          | 9134147A    | ・・パルブ:リリーフ        | ··VALVE; RELIEF                                                           |                    | (017)     |
| 4451685          |             | モータ;オイル(走行)       | MOTOR;OIL (TRAVEL)                                                        |                    |           |
| ++++++           | 0821800     | ・モータ:オイル(1/2)     | ·MOTOR:OIL (1/2)                                                          |                    | 029       |
| +++++            | 0802600     | ・モータ:オイル(2/2)     | ·MOTOR:01L (2/2)                                                          |                    | 031       |
| バルブ              |             |                   | VALVE                                                                     |                    |           |
| 4433970          |             | パルブ:コントロール        | VALVE; CONTROL                                                            |                    |           |
| ++++++           | 0816300     | ・パルブ;コントロール(1/6)  | -VALVE:CONTROL (1/6)                                                      |                    | 033       |
| +++++            | 0816400     | ・パルブ;コントロール(2/6)  | ·VALVE; CONTROL (2/6)                                                     |                    | 035       |
| +++++            | 0816500     | ・パルブ;コントロール(3/6)  | ·VALVE:CONTROL (3/6)                                                      |                    | 037       |
| ++++++           | 0816600     | ・パルブ:コントロール(4/6)  | ·VALVE: CONTROL (4/6)                                                     |                    | 039       |
| ++++++           | 0816700     | ・パルブ;コントロール(5/6)  | -VALVE:CONTROL (5/6)                                                      |                    | 041       |
| ++++++           | 0816800     | ・パルブ:コントロール(6/6)  | ·VALVE:CONTROL (6/6)                                                      |                    | 043       |
| 4610390          | 0926500     | パルブ:コントロール        | VALVE: CONTROL                                                            |                    | 045       |
| 4401481          | 0757600     | パルブ:コントロール        | VALVE; CONTROL                                                            |                    | 047       |

| 部品番号<br>PART NO. | コード<br>CODE | 部 品 名                           | PART NAME                             | 適用号機<br>SERIAL NO. | 頁<br>PAGE |
|------------------|-------------|---------------------------------|---------------------------------------|--------------------|-----------|
| 4297173          | 0927000     | バルブ:コントロール                      | VALVE: CONTROL                        |                    | 049       |
| 4624262          | 0927100     | ・ボディ アッセン                       | -BODY ASS'Y                           |                    | 051       |
| 4625313          | 0927200     | ・カバー アッセン                       | -COVER ASS' Y                         |                    | 053       |
| 4446002          | 0775400     | ・・バルブ:リリーフ                      | ··VALVE; RELIEF                       |                    | 055       |
| 9193403          | 9193403A    | バルブ;パイロット(フロント, 旋回)             | VALVE:PILOT (FRONT &                  | SWING)             | 057       |
| 9184276          | 9184276A    | バルブ;パイロット(走行)                   | VALVE;PILOT (TRAVEL)                  |                    | 059       |
| 9197490          | 9197490     | バルブ:パイロット                       | VALVE; PILOT                          |                    | 061       |
| 4445357          | 0817500     | バルブ:フロウコントロール                   | VALVE:FC                              |                    | 063       |
| 4452247          | 0823800     | パルブ:ソレノイド                       | VALVE: SOLENOID                       |                    | 065       |
| 4445490          | 0816900     | バルブ;ソレノイド                       | VALVE; SOLENOID                       |                    | 067       |
| 4261289          | 0486300A    | バルブ;ソレノイド                       | VALVE; SOLENOID                       |                    | 069       |
| 4350150          | 0661800     | バルブ:ソレノイド                       | VALVE; SOLENOID                       |                    | 071       |
| 9075046          | 9075046B    | パルブ:スローリターン                     | VALVE; SLOW-RETURN                    |                    | 073       |
| 4330223          | 4330223A    | パルブ;スローリターン                     | VALVE;SLOW-RETURN                     |                    | 075       |
| 4330230          | 0871700     | パルブ:シャトル                        | VALVE; SHUTTLE                        |                    | 077       |
| 4203447          | 0361000A    | パルブ;シャトル                        | VALVE; SHUTTLE                        |                    | 079       |
| 4407253          | 0794200     | パルブ;ロック                         | VALVE; LOCK                           |                    | 081       |
| 4447276          | 0824000A    | パルブ:セレクタ                        | VALVE; SELECTOR                       |                    | 083       |
| 4203446          | 0687400     | バルブ                             | VALVE                                 |                    | 085       |
| シリンダ             |             |                                 | CYLINDER                              |                    |           |
| 9186600          | 9186600     | シリンダ: ブーム(右)                    | CYL. ; BOOM (R)                       |                    | 087       |
| 9186601          | 9186601     | シリンダ; ブーム(左)                    | CYL.;BOOM (L)                         |                    | 089       |
| 9186602          | 9186602     | シリンダ:アーム(モノブーム)                 | CYL.; ARM (MONO BOOM)                 |                    | 091       |
| 9232346          | 9232346     | シリンダ:アーム(2P-ブーム)                | CYL.;ARM (2P-BOOM)                    |                    | 093       |
| 9186603          | 9186603     | シリンダ:バケット                       | CYL. ; BUCKET                         |                    | 095       |
| 4611271          | 0926700     | シリンダ;パケット(BEHブーム)               | CYL.; BUCKET (BEH BOOM)               |                    | 097       |
| 4611165          | 0926800     | シリンダ;ポジショニング                    | CYL.; POSITIONING                     |                    | 099       |
| 4612135          | 0926900     | シリンダ: ポジショニング<br>[ホールディ ングバルブ付] | CYL. POSITIONING [WITH HOLDING VALVE] |                    | 101       |