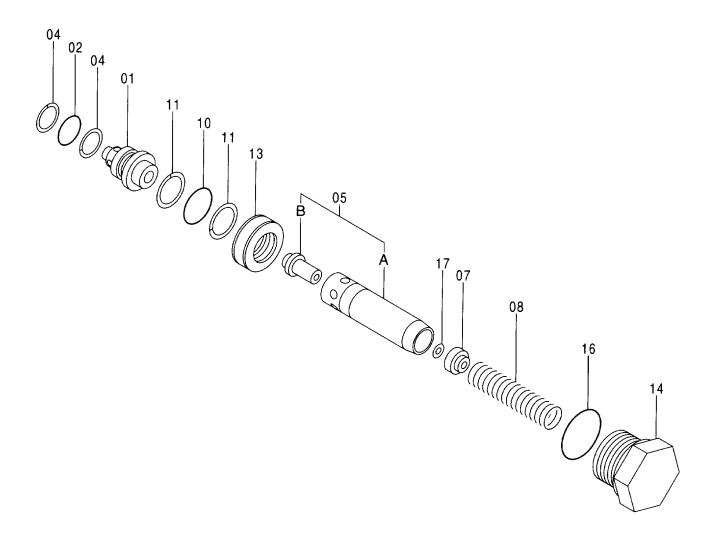

| 部品番号<br>PART NO. | コード<br>CODE | 部 品 名             | PART NAME                                                                 | 適用号機<br>SERIAL NO. | 頁<br>PAGE |
|------------------|-------------|-------------------|---------------------------------------------------------------------------|--------------------|-----------|
| ポンプ              |             |                   | PUMP                                                                      |                    |           |
| 9195241          | 9195241     | ポンプ装置             | PUMP DEVICE                                                               |                    | 001       |
| 9195242          | 9195242     | ・ポンプ;ユニット         | -PUMP;UNIT                                                                |                    | 003       |
| 9195243          | 9195243     | ・・レギュレータ          | ··REGULATOR                                                               |                    | 005       |
| 4181700          | 4181700A    | ポンプ;ギヤ            | PUMP; GEAR                                                                |                    | 007       |
| 9218031          | 9218031     | ポンプ:ギヤ            | PUMP; GEAR                                                                |                    | 009       |
| モータ;オイ           | ル           |                   | MOTOR; OIL                                                                |                    |           |
| 4419718          | 0816200     | モータ:オイル(旋回)       | MOTOR: OIL (SWING)                                                        |                    | 011       |
| 9190296          | 9190296     | モータ:オイル(走行)       | MOTOR:OIL (TRAVEL)                                                        | 030001-031357      | 013       |
| 9157762          | 9157762     | ・パルブ:ブレーキ         | ·VALVE;BRAKE                                                              | 030001-031357      | 015       |
| 9134147          | 9134147A    | ・・パルブ:リリーフ        | ··VALVE; RELIEF                                                           | 030001-031357      | 017       |
| 9157588          | 9157588     | ・ピストン;サーボ         | -PISTON; SERVO                                                            | 030001-031357      | 019       |
| 9213431          | 9213431     | モータ:オイル(走行)       | MOTOR:OIL (TRAVEL)                                                        | 031358-            | 021       |
| 9213241          | 9213241     | ・バルブ: ブレーキ        | ·VALVE; BRAKE                                                             | 031358-            | 023       |
| 9213855          | 9213855     | ・・パルブ:リリーフ        | ··VALVE; RELIEF                                                           | 031358-            | 025       |
| 9205359          | 9205359     | モータ;オイル(走行)〈走行ヒート | > MOTOR:OIL (TRAVEL) <tf< td=""><td>RAVEL HEAT&gt;</td><td>027</td></tf<> | RAVEL HEAT>        | 027       |
| 9157762          | 9157762     | ・パルブ:ブレーキ         | -VALVE; BRAKE                                                             |                    | (015)     |
| 9134147          | 9134147A    | ・・パルブ:リリーフ        | ··VALVE; RELIEF                                                           |                    | (017)     |
| 4451685          |             | モータ;オイル(走行)       | MOTOR;OIL (TRAVEL)                                                        |                    |           |
| ++++++           | 0821800     | ・モータ:オイル(1/2)     | ·MOTOR:OIL (1/2)                                                          |                    | 029       |
| +++++            | 0802600     | ・モータ:オイル(2/2)     | ·MOTOR:01L (2/2)                                                          |                    | 031       |
| バルブ              |             |                   | VALVE                                                                     |                    |           |
| 4433970          |             | パルブ:コントロール        | VALVE; CONTROL                                                            |                    |           |
| ++++++           | 0816300     | ・パルブ;コントロール(1/6)  | -VALVE:CONTROL (1/6)                                                      |                    | 033       |
| +++++            | 0816400     | ・パルブ;コントロール(2/6)  | ·VALVE; CONTROL (2/6)                                                     |                    | 035       |
| +++++            | 0816500     | ・パルブ;コントロール(3/6)  | ·VALVE:CONTROL (3/6)                                                      |                    | 037       |
| ++++++           | 0816600     | ・パルブ:コントロール(4/6)  | ·VALVE: CONTROL (4/6)                                                     |                    | 039       |
| ++++++           | 0816700     | ・パルブ;コントロール(5/6)  | -VALVE:CONTROL (5/6)                                                      |                    | 041       |
| ++++++           | 0816800     | ・パルブ:コントロール(6/6)  | ·VALVE:CONTROL (6/6)                                                      |                    | 043       |
| 4610390          | 0926500     | パルブ:コントロール        | VALVE: CONTROL                                                            |                    | 045       |
| 4401481          | 0757600     | パルブ:コントロール        | VALVE; CONTROL                                                            |                    | 047       |