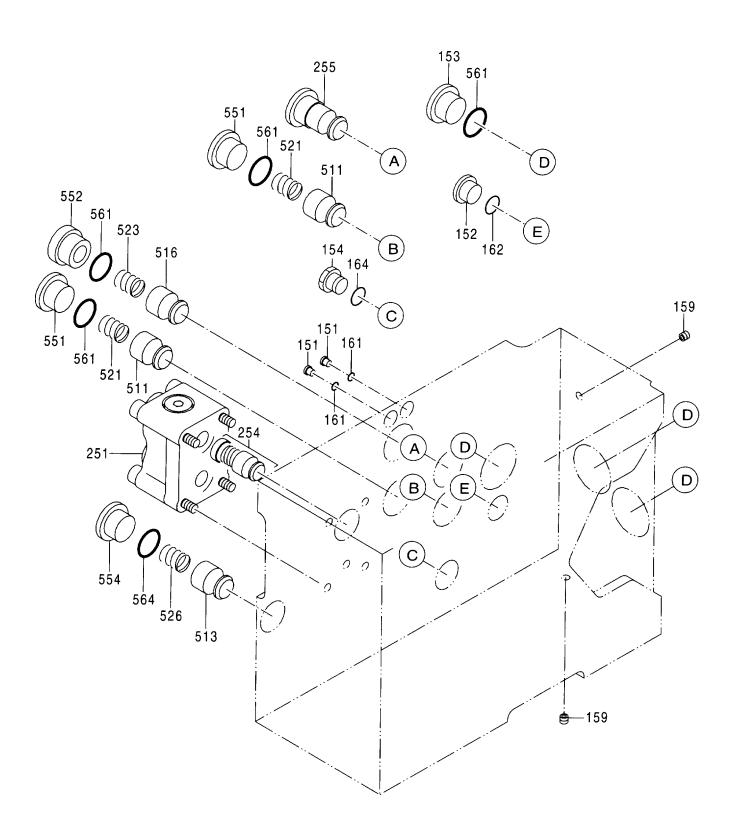

| 部品番号<br>PART NO. | コード<br>CODE | 部 品 名             | PART NAME                                                                 | 適用号機<br>SERIAL NO. | 頁<br>PAGE |
|------------------|-------------|-------------------|---------------------------------------------------------------------------|--------------------|-----------|
| ポンプ              |             |                   | PUMP                                                                      |                    |           |
| 9195241          | 9195241     | ポンプ装置             | PUMP DEVICE                                                               |                    | 001       |
| 9195242          | 9195242     | ・ポンプ;ユニット         | -PUMP;UNIT                                                                |                    | 003       |
| 9195243          | 9195243     | ・・レギュレータ          | ··REGULATOR                                                               |                    | 005       |
| 4181700          | 4181700A    | ポンプ;ギヤ            | PUMP; GEAR                                                                |                    | 007       |
| 9218031          | 9218031     | ポンプ:ギヤ            | PUMP; GEAR                                                                |                    | 009       |
| モータ;オイ           | ル           |                   | MOTOR; OIL                                                                |                    |           |
| 4419718          | 0816200     | モータ:オイル(旋回)       | MOTOR: OIL (SWING)                                                        |                    | 011       |
| 9190296          | 9190296     | モータ:オイル(走行)       | MOTOR:OIL (TRAVEL)                                                        | 030001-031357      | 013       |
| 9157762          | 9157762     | ・パルブ:ブレーキ         | ·VALVE;BRAKE                                                              | 030001-031357      | 015       |
| 9134147          | 9134147A    | ・・パルブ:リリーフ        | ··VALVE; RELIEF                                                           | 030001-031357      | 017       |
| 9157588          | 9157588     | ・ピストン;サーボ         | -PISTON; SERVO                                                            | 030001-031357      | 019       |
| 9213431          | 9213431     | モータ:オイル(走行)       | MOTOR:OIL (TRAVEL)                                                        | 031358-            | 021       |
| 9213241          | 9213241     | ・バルブ: ブレーキ        | ·VALVE; BRAKE                                                             | 031358-            | 023       |
| 9213855          | 9213855     | ・・パルブ:リリーフ        | ··VALVE; RELIEF                                                           | 031358-            | 025       |
| 9205359          | 9205359     | モータ;オイル(走行)〈走行ヒート | > MOTOR:OIL (TRAVEL) <tf< td=""><td>RAVEL HEAT&gt;</td><td>027</td></tf<> | RAVEL HEAT>        | 027       |
| 9157762          | 9157762     | ・パルブ:ブレーキ         | -VALVE; BRAKE                                                             |                    | (015)     |
| 9134147          | 9134147A    | ・・パルブ:リリーフ        | ··VALVE; RELIEF                                                           |                    | (017)     |
| 4451685          |             | モータ;オイル(走行)       | MOTOR;OIL (TRAVEL)                                                        |                    |           |
| ++++++           | 0821800     | ・モータ:オイル(1/2)     | ·MOTOR:OIL (1/2)                                                          |                    | 029       |
| +++++            | 0802600     | ・モータ:オイル(2/2)     | ·MOTOR:01L (2/2)                                                          |                    | 031       |
| バルブ              |             |                   | VALVE                                                                     |                    |           |
| 4433970          |             | パルブ:コントロール        | VALVE; CONTROL                                                            |                    |           |
| ++++++           | 0816300     | ・パルブ;コントロール(1/6)  | -VALVE:CONTROL (1/6)                                                      |                    | 033       |
| +++++            | 0816400     | ・パルブ;コントロール(2/6)  | ·VALVE; CONTROL (2/6)                                                     |                    | 035       |
| +++++            | 0816500     | ・パルブ;コントロール(3/6)  | ·VALVE:CONTROL (3/6)                                                      |                    | 037       |
| ++++++           | 0816600     | ・パルブ:コントロール(4/6)  | ·VALVE: CONTROL (4/6)                                                     |                    | 039       |
| ++++++           | 0816700     | ・パルブ;コントロール(5/6)  | -VALVE:CONTROL (5/6)                                                      |                    | 041       |
| ++++++           | 0816800     | ・パルブ:コントロール(6/6)  | ·VALVE:CONTROL (6/6)                                                      |                    | 043       |
| 4610390          | 0926500     | パルブ:コントロール        | VALVE: CONTROL                                                            |                    | 045       |
| 4401481          | 0757600     | パルブ:コントロール        | VALVE; CONTROL                                                            |                    | 047       |