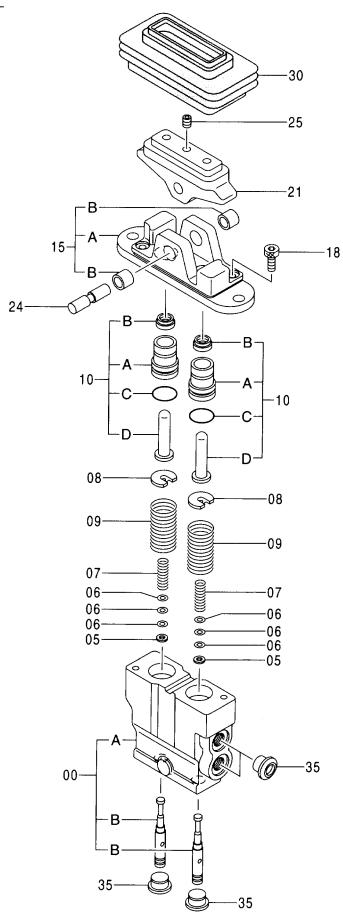

| 部品番号<br>PART NO. | コード<br>CODE | 部 品 名             | PART NAME                                                                 | 適用号機<br>SERIAL NO. | 頁<br>PAGE |
|------------------|-------------|-------------------|---------------------------------------------------------------------------|--------------------|-----------|
| ポンプ              |             |                   | PUMP                                                                      |                    |           |
| 9195241          | 9195241     | ポンプ装置             | PUMP DEVICE                                                               |                    | 001       |
| 9195242          | 9195242     | ・ポンプ;ユニット         | -PUMP;UNIT                                                                |                    | 003       |
| 9195243          | 9195243     | ・・レギュレータ          | ··REGULATOR                                                               |                    | 005       |
| 4181700          | 4181700A    | ポンプ;ギヤ            | PUMP; GEAR                                                                |                    | 007       |
| 9218031          | 9218031     | ポンプ:ギヤ            | PUMP; GEAR                                                                |                    | 009       |
| モータ;オイ           | ル           |                   | MOTOR; OIL                                                                |                    |           |
| 4419718          | 0816200     | モータ:オイル(旋回)       | MOTOR: OIL (SWING)                                                        |                    | 011       |
| 9190296          | 9190296     | モータ:オイル(走行)       | MOTOR:OIL (TRAVEL)                                                        | 030001-031357      | 013       |
| 9157762          | 9157762     | ・パルブ:ブレーキ         | ·VALVE;BRAKE                                                              | 030001-031357      | 015       |
| 9134147          | 9134147A    | ・・パルブ:リリーフ        | ··VALVE; RELIEF                                                           | 030001-031357      | 017       |
| 9157588          | 9157588     | ・ピストン;サーボ         | -PISTON; SERVO                                                            | 030001-031357      | 019       |
| 9213431          | 9213431     | モータ:オイル(走行)       | MOTOR:OIL (TRAVEL)                                                        | 031358-            | 021       |
| 9213241          | 9213241     | ・バルブ: ブレーキ        | ·VALVE; BRAKE                                                             | 031358-            | 023       |
| 9213855          | 9213855     | ・・パルブ:リリーフ        | ··VALVE; RELIEF                                                           | 031358-            | 025       |
| 9205359          | 9205359     | モータ;オイル(走行)〈走行ヒート | > MOTOR:OIL (TRAVEL) <tf< td=""><td>RAVEL HEAT&gt;</td><td>027</td></tf<> | RAVEL HEAT>        | 027       |
| 9157762          | 9157762     | ・パルブ:ブレーキ         | -VALVE; BRAKE                                                             |                    | (015)     |
| 9134147          | 9134147A    | ・・パルブ:リリーフ        | ··VALVE; RELIEF                                                           |                    | (017)     |
| 4451685          |             | モータ;オイル(走行)       | MOTOR;OIL (TRAVEL)                                                        |                    |           |
| ++++++           | 0821800     | ・モータ:オイル(1/2)     | ·MOTOR:OIL (1/2)                                                          |                    | 029       |
| +++++            | 0802600     | ・モータ:オイル(2/2)     | ·MOTOR:01L (2/2)                                                          |                    | 031       |
| バルブ              |             |                   | VALVE                                                                     |                    |           |
| 4433970          |             | パルブ:コントロール        | VALVE; CONTROL                                                            |                    |           |
| ++++++           | 0816300     | ・パルブ;コントロール(1/6)  | -VALVE:CONTROL (1/6)                                                      |                    | 033       |
| +++++            | 0816400     | ・パルブ;コントロール(2/6)  | ·VALVE; CONTROL (2/6)                                                     |                    | 035       |
| +++++            | 0816500     | ・パルブ;コントロール(3/6)  | ·VALVE:CONTROL (3/6)                                                      |                    | 037       |
| ++++++           | 0816600     | ・パルブ:コントロール(4/6)  | ·VALVE: CONTROL (4/6)                                                     |                    | 039       |
| ++++++           | 0816700     | ・パルブ;コントロール(5/6)  | -VALVE:CONTROL (5/6)                                                      |                    | 041       |
| ++++++           | 0816800     | ・パルブ:コントロール(6/6)  | ·VALVE:CONTROL (6/6)                                                      |                    | 043       |
| 4610390          | 0926500     | パルブ:コントロール        | VALVE: CONTROL                                                            |                    | 045       |
| 4401481          | 0757600     | パルブ:コントロール        | VALVE; CONTROL                                                            |                    | 047       |

| 部品番号<br>PART NO. | コード<br>CODE | 部 品 名                           | PART NAME                             | 適用号機<br>SERIAL NO. | 頁<br>PAGE |
|------------------|-------------|---------------------------------|---------------------------------------|--------------------|-----------|
| 4297173          | 0927000     | バルブ:コントロール                      | VALVE: CONTROL                        |                    | 049       |
| 4624262          | 0927100     | ・ボディ アッセン                       | -BODY ASS'Y                           |                    | 051       |
| 4625313          | 0927200     | ・カバー アッセン                       | -COVER ASS' Y                         |                    | 053       |
| 4446002          | 0775400     | ・・バルブ:リリーフ                      | ··VALVE; RELIEF                       |                    | 055       |
| 9193403          | 9193403A    | バルブ;パイロット(フロント, 旋回)             | VALVE:PILOT (FRONT &                  | SWING)             | 057       |
| 9184276          | 9184276A    | バルブ;パイロット(走行)                   | VALVE;PILOT (TRAVEL)                  |                    | 059       |
| 9197490          | 9197490     | バルブ:パイロット                       | VALVE; PILOT                          |                    | 061       |
| 4445357          | 0817500     | バルブ:フロウコントロール                   | VALVE:FC                              |                    | 063       |
| 4452247          | 0823800     | パルブ:ソレノイド                       | VALVE: SOLENOID                       |                    | 065       |
| 4445490          | 0816900     | バルブ;ソレノイド                       | VALVE; SOLENOID                       |                    | 067       |
| 4261289          | 0486300A    | バルブ;ソレノイド                       | VALVE; SOLENOID                       |                    | 069       |
| 4350150          | 0661800     | バルブ:ソレノイド                       | VALVE; SOLENOID                       |                    | 071       |
| 9075046          | 9075046B    | パルブ:スローリターン                     | VALVE; SLOW-RETURN                    |                    | 073       |
| 4330223          | 4330223A    | パルブ;スローリターン                     | VALVE;SLOW-RETURN                     |                    | 075       |
| 4330230          | 0871700     | パルブ:シャトル                        | VALVE; SHUTTLE                        |                    | 077       |
| 4203447          | 0361000A    | パルブ;シャトル                        | VALVE; SHUTTLE                        |                    | 079       |
| 4407253          | 0794200     | パルブ;ロック                         | VALVE; LOCK                           |                    | 081       |
| 4447276          | 0824000A    | パルブ:セレクタ                        | VALVE; SELECTOR                       |                    | 083       |
| 4203446          | 0687400     | バルブ                             | VALVE                                 |                    | 085       |
| シリンダ             |             |                                 | CYLINDER                              |                    |           |
| 9186600          | 9186600     | シリンダ: ブーム(右)                    | CYL. ; BOOM (R)                       |                    | 087       |
| 9186601          | 9186601     | シリンダ; ブーム(左)                    | CYL.;BOOM (L)                         |                    | 089       |
| 9186602          | 9186602     | シリンダ:アーム(モノブーム)                 | CYL.; ARM (MONO BOOM)                 |                    | 091       |
| 9232346          | 9232346     | シリンダ:アーム(2P-ブーム)                | CYL.;ARM (2P-BOOM)                    |                    | 093       |
| 9186603          | 9186603     | シリンダ:バケット                       | CYL. ; BUCKET                         |                    | 095       |
| 4611271          | 0926700     | シリンダ;パケット(BEHブーム)               | CYL.; BUCKET (BEH BOOM)               |                    | 097       |
| 4611165          | 0926800     | シリンダ;ポジショニング                    | CYL.; POSITIONING                     |                    | 099       |
| 4612135          | 0926900     | シリンダ: ポジショニング<br>[ホールディ ングバルブ付] | CYL. POSITIONING [WITH HOLDING VALVE] |                    | 101       |