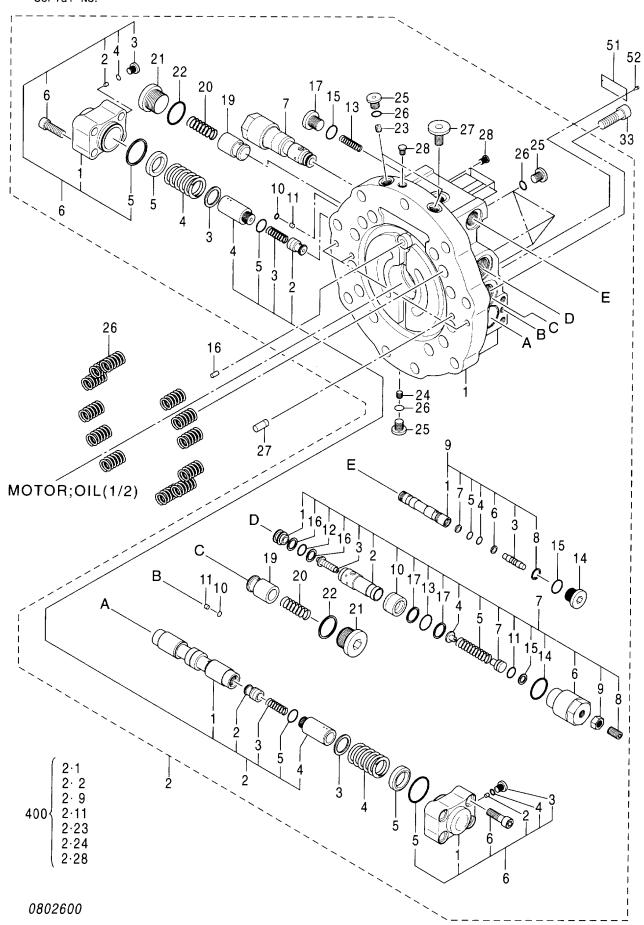

| 部品番号<br>PART NO. | コード<br>CODE | 部 品 名             | PART NAME                                                                 | 適用号機<br>SERIAL NO. | 頁<br>PAGE |
|------------------|-------------|-------------------|---------------------------------------------------------------------------|--------------------|-----------|
| ポンプ              |             |                   | PUMP                                                                      |                    |           |
| 9195241          | 9195241     | ポンプ装置             | PUMP DEVICE                                                               |                    | 001       |
| 9195242          | 9195242     | ・ポンプ;ユニット         | -PUMP;UNIT                                                                |                    | 003       |
| 9195243          | 9195243     | ・・レギュレータ          | ··REGULATOR                                                               |                    | 005       |
| 4181700          | 4181700A    | ポンプ;ギヤ            | PUMP; GEAR                                                                |                    | 007       |
| 9218031          | 9218031     | ポンプ:ギヤ            | PUMP; GEAR                                                                |                    | 009       |
| モータ;オイ           | ル           |                   | MOTOR; OIL                                                                |                    |           |
| 4419718          | 0816200     | モータ:オイル(旋回)       | MOTOR: OIL (SWING)                                                        |                    | 011       |
| 9190296          | 9190296     | モータ:オイル(走行)       | MOTOR:OIL (TRAVEL)                                                        | 030001-031357      | 013       |
| 9157762          | 9157762     | ・パルブ:ブレーキ         | ·VALVE;BRAKE                                                              | 030001-031357      | 015       |
| 9134147          | 9134147A    | ・・パルブ:リリーフ        | ··VALVE; RELIEF                                                           | 030001-031357      | 017       |
| 9157588          | 9157588     | ・ピストン;サーボ         | -PISTON; SERVO                                                            | 030001-031357      | 019       |
| 9213431          | 9213431     | モータ:オイル(走行)       | MOTOR:OIL (TRAVEL)                                                        | 031358-            | 021       |
| 9213241          | 9213241     | ・バルブ: ブレーキ        | ·VALVE; BRAKE                                                             | 031358-            | 023       |
| 9213855          | 9213855     | ・・パルブ:リリーフ        | ··VALVE; RELIEF                                                           | 031358-            | 025       |
| 9205359          | 9205359     | モータ;オイル(走行)〈走行ヒート | > MOTOR:OIL (TRAVEL) <tf< td=""><td>RAVEL HEAT&gt;</td><td>027</td></tf<> | RAVEL HEAT>        | 027       |
| 9157762          | 9157762     | ・パルブ:ブレーキ         | -VALVE; BRAKE                                                             |                    | (015)     |
| 9134147          | 9134147A    | ・・パルブ:リリーフ        | ··VALVE; RELIEF                                                           |                    | (017)     |
| 4451685          |             | モータ;オイル(走行)       | MOTOR;OIL (TRAVEL)                                                        |                    |           |
| ++++++           | 0821800     | ・モータ:オイル(1/2)     | ·MOTOR:OIL (1/2)                                                          |                    | 029       |
| +++++            | 0802600     | ・モータ:オイル(2/2)     | ·MOTOR:01L (2/2)                                                          |                    | 031       |
| バルブ              |             |                   | VALVE                                                                     |                    |           |
| 4433970          |             | パルブ:コントロール        | VALVE; CONTROL                                                            |                    |           |
| ++++++           | 0816300     | ・パルブ;コントロール(1/6)  | -VALVE:CONTROL (1/6)                                                      |                    | 033       |
| +++++            | 0816400     | ・パルブ;コントロール(2/6)  | ·VALVE; CONTROL (2/6)                                                     |                    | 035       |
| +++++            | 0816500     | ・パルブ;コントロール(3/6)  | ·VALVE:CONTROL (3/6)                                                      |                    | 037       |
| ++++++           | 0816600     | ・パルブ:コントロール(4/6)  | ·VALVE: CONTROL (4/6)                                                     |                    | 039       |
| ++++++           | 0816700     | ・パルブ;コントロール(5/6)  | -VALVE:CONTROL (5/6)                                                      |                    | 041       |
| ++++++           | 0816800     | ・パルブ:コントロール(6/6)  | ·VALVE:CONTROL (6/6)                                                      |                    | 043       |
| 4610390          | 0926500     | パルブ:コントロール        | VALVE: CONTROL                                                            |                    | 045       |
| 4401481          | 0757600     | パルブ:コントロール        | VALVE; CONTROL                                                            |                    | 047       |