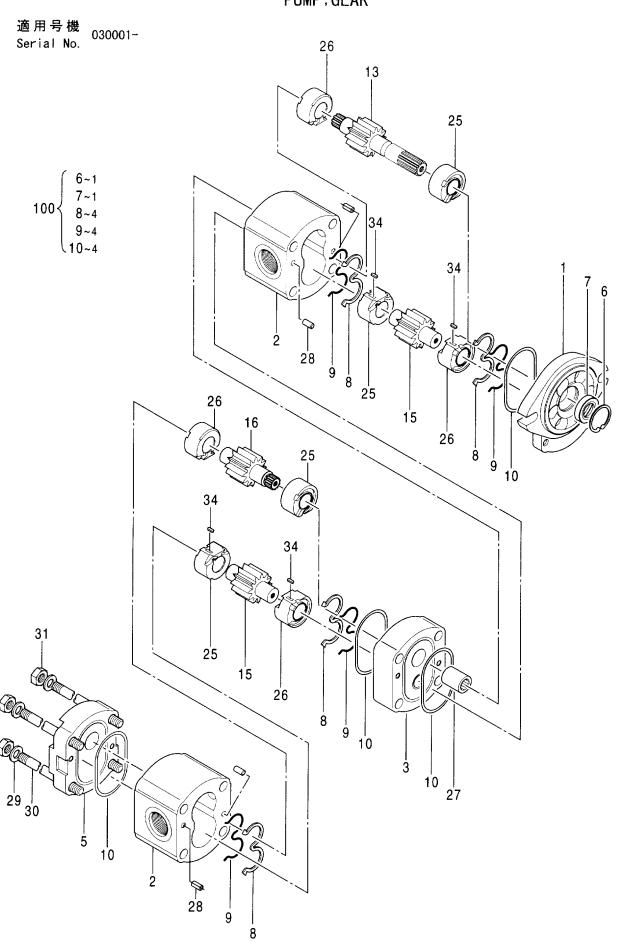

| 部品番号<br>PART NO. | コード<br>CODE | 部 品 名             | PART NAME                                                                 | 適用号機<br>SERIAL NO. | 頁<br>PAGE |
|------------------|-------------|-------------------|---------------------------------------------------------------------------|--------------------|-----------|
| ポンプ              |             |                   | PUMP                                                                      |                    |           |
| 9195241          | 9195241     | ポンプ装置             | PUMP DEVICE                                                               |                    | 001       |
| 9195242          | 9195242     | ・ポンプ;ユニット         | -PUMP;UNIT                                                                |                    | 003       |
| 9195243          | 9195243     | ・・レギュレータ          | ··REGULATOR                                                               |                    | 005       |
| 4181700          | 4181700A    | ポンプ;ギヤ            | PUMP; GEAR                                                                |                    | 007       |
| 9218031          | 9218031     | ポンプ:ギヤ            | PUMP; GEAR                                                                |                    | 009       |
| モータ;オイ           | ル           |                   | MOTOR; OIL                                                                |                    |           |
| 4419718          | 0816200     | モータ:オイル(旋回)       | MOTOR: OIL (SWING)                                                        |                    | 011       |
| 9190296          | 9190296     | モータ:オイル(走行)       | MOTOR:OIL (TRAVEL)                                                        | 030001-031357      | 013       |
| 9157762          | 9157762     | ・パルブ:ブレーキ         | ·VALVE;BRAKE                                                              | 030001-031357      | 015       |
| 9134147          | 9134147A    | ・・パルブ:リリーフ        | ··VALVE; RELIEF                                                           | 030001-031357      | 017       |
| 9157588          | 9157588     | ・ピストン;サーボ         | -PISTON; SERVO                                                            | 030001-031357      | 019       |
| 9213431          | 9213431     | モータ:オイル(走行)       | MOTOR:OIL (TRAVEL)                                                        | 031358-            | 021       |
| 9213241          | 9213241     | ・バルブ: ブレーキ        | ·VALVE; BRAKE                                                             | 031358-            | 023       |
| 9213855          | 9213855     | ・・パルブ:リリーフ        | ··VALVE; RELIEF                                                           | 031358-            | 025       |
| 9205359          | 9205359     | モータ;オイル(走行)〈走行ヒート | > MOTOR:OIL (TRAVEL) <tf< td=""><td>RAVEL HEAT&gt;</td><td>027</td></tf<> | RAVEL HEAT>        | 027       |
| 9157762          | 9157762     | ・パルブ:ブレーキ         | -VALVE; BRAKE                                                             |                    | (015)     |
| 9134147          | 9134147A    | ・・パルブ:リリーフ        | ··VALVE; RELIEF                                                           |                    | (017)     |
| 4451685          |             | モータ;オイル(走行)       | MOTOR;OIL (TRAVEL)                                                        |                    |           |
| ++++++           | 0821800     | ・モータ:オイル(1/2)     | ·MOTOR:OIL (1/2)                                                          |                    | 029       |
| +++++            | 0802600     | ・モータ:オイル(2/2)     | ·MOTOR:01L (2/2)                                                          |                    | 031       |
| バルブ              |             |                   | VALVE                                                                     |                    |           |
| 4433970          |             | パルブ:コントロール        | VALVE; CONTROL                                                            |                    |           |
| ++++++           | 0816300     | ・パルブ;コントロール(1/6)  | -VALVE:CONTROL (1/6)                                                      |                    | 033       |
| +++++            | 0816400     | ・パルブ;コントロール(2/6)  | ·VALVE; CONTROL (2/6)                                                     |                    | 035       |
| +++++            | 0816500     | ・パルブ;コントロール(3/6)  | ·VALVE:CONTROL (3/6)                                                      |                    | 037       |
| ++++++           | 0816600     | ・パルブ:コントロール(4/6)  | ·VALVE: CONTROL (4/6)                                                     |                    | 039       |
| ++++++           | 0816700     | ・パルブ;コントロール(5/6)  | -VALVE:CONTROL (5/6)                                                      |                    | 041       |
| ++++++           | 0816800     | ・パルブ:コントロール(6/6)  | ·VALVE:CONTROL (6/6)                                                      |                    | 043       |
| 4610390          | 0926500     | パルブ:コントロール        | VALVE: CONTROL                                                            |                    | 045       |
| 4401481          | 0757600     | パルブ:コントロール        | VALVE; CONTROL                                                            |                    | 047       |