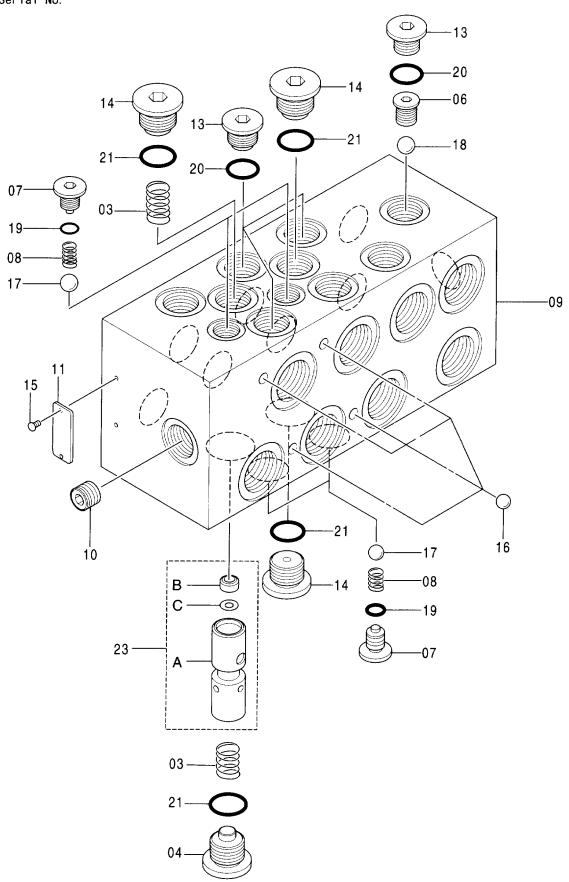

## 2. パーツカタログの見方

符 号: 部品構成図内の各部品に付けられた見出し番号です。

部 品 番 号 : 部品に付けられた固有番号です。数字のみ、あるいは英字と数字の混合で構成しています。

部 品 名: 部品の名称です。

組立品を構成する部品は、部品名の前に「・」印を付け、組立品のつぎに続けて記載しています。さらに「・」印の部品が組立品の場合は、その構成部品に「・・」印が付けてあります。以下「・」を順次増やして組立品の構成部品であることを表わしています。

数 量 : 「各機器の1セット分の個数」を示します。ただし、組立品の構成部品は、その組立品

「1組分の個数」を示します。

サービスコード: サービスコード欄に記載している各記号の意味は、次の通りです。

W: その部品を取付ける為には、現地加工作業が必要ですので、当社にご相談ください。

D: 単品では交換できませんので、その部品の含まれる組部品で交換してください。

K : その部品がサービスパーツキットに含まれていることを示します。

R: 調整用シムなどのように使用する数量が号機毎に異る事を示します。

S: 工場出荷時に組み込まれた部品でなく、修理、サービス用として供給する部品を示します。

OP: オプショナル部品であることを示します。標準機には付いておらず、特別注文により販売

する部品です。

OS : オーバーサイズ部品を示します。

US : アンダーサイズ部品を示します。

(OS, US はスタンダードサイズ部品の次の行に、続けて記載しています。)

# : このパーツカタログから、その部品の含まれている装置のリストのページに新しく記載した部品であることを示します。

適 用 号 機 : その部品を使用している機械の「号機」を示します。〔「号機」とは、製品識別番号の下 6桁の数字をいいます。〕

適用号機欄上部には、部品全体に適用する「号機」を表示しています。

各部品毎に「号機」表示のないものは、適用号機欄上部の「号機」が適用号機になります。 各部品毎に「号機」表示のあるものは、部品毎の「号機」と適用号機欄上部の「号機」と の両方を包含する「号機」が部品毎の適用号機となります。