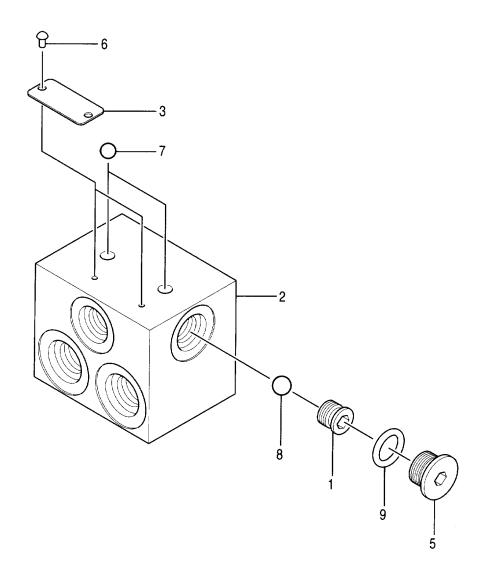

| 部品番号<br>PART NO. | コード<br>CODE | 部 品 名             | PART NAME                                                                 | 適用号機<br>SERIAL NO. | 頁<br>PAGE |
|------------------|-------------|-------------------|---------------------------------------------------------------------------|--------------------|-----------|
| ポンプ              |             |                   | PUMP                                                                      |                    |           |
| 9195241          | 9195241     | ポンプ装置             | PUMP DEVICE                                                               |                    | 001       |
| 9195242          | 9195242     | ・ポンプ;ユニット         | -PUMP;UNIT                                                                |                    | 003       |
| 9195243          | 9195243     | ・・レギュレータ          | ··REGULATOR                                                               |                    | 005       |
| 4181700          | 4181700A    | ポンプ;ギヤ            | PUMP; GEAR                                                                |                    | 007       |
| 9218031          | 9218031     | ポンプ:ギヤ            | PUMP; GEAR                                                                |                    | 009       |
| モータ;オイ           | ル           |                   | MOTOR; OIL                                                                |                    |           |
| 4419718          | 0816200     | モータ:オイル(旋回)       | MOTOR: OIL (SWING)                                                        |                    | 011       |
| 9190296          | 9190296     | モータ:オイル(走行)       | MOTOR:OIL (TRAVEL)                                                        | 030001-031357      | 013       |
| 9157762          | 9157762     | ・パルブ:ブレーキ         | ·VALVE;BRAKE                                                              | 030001-031357      | 015       |
| 9134147          | 9134147A    | ・・パルブ:リリーフ        | ··VALVE; RELIEF                                                           | 030001-031357      | 017       |
| 9157588          | 9157588     | ・ピストン;サーボ         | -PISTON; SERVO                                                            | 030001-031357      | 019       |
| 9213431          | 9213431     | モータ:オイル(走行)       | MOTOR:OIL (TRAVEL)                                                        | 031358-            | 021       |
| 9213241          | 9213241     | ・バルブ: ブレーキ        | ·VALVE; BRAKE                                                             | 031358-            | 023       |
| 9213855          | 9213855     | ・・パルブ:リリーフ        | ··VALVE; RELIEF                                                           | 031358-            | 025       |
| 9205359          | 9205359     | モータ;オイル(走行)〈走行ヒート | > MOTOR:OIL (TRAVEL) <tf< td=""><td>RAVEL HEAT&gt;</td><td>027</td></tf<> | RAVEL HEAT>        | 027       |
| 9157762          | 9157762     | ・パルブ:ブレーキ         | -VALVE; BRAKE                                                             |                    | (015)     |
| 9134147          | 9134147A    | ・・パルブ:リリーフ        | ··VALVE; RELIEF                                                           |                    | (017)     |
| 4451685          |             | モータ;オイル(走行)       | MOTOR;OIL (TRAVEL)                                                        |                    |           |
| ++++++           | 0821800     | ・モータ:オイル(1/2)     | ·MOTOR:OIL (1/2)                                                          |                    | 029       |
| +++++            | 0802600     | ・モータ:オイル(2/2)     | ·MOTOR:01L (2/2)                                                          |                    | 031       |
| バルブ              |             |                   | VALVE                                                                     |                    |           |
| 4433970          |             | パルブ:コントロール        | VALVE; CONTROL                                                            |                    |           |
| ++++++           | 0816300     | ・パルブ;コントロール(1/6)  | -VALVE:CONTROL (1/6)                                                      |                    | 033       |
| +++++            | 0816400     | ・パルブ;コントロール(2/6)  | ·VALVE; CONTROL (2/6)                                                     |                    | 035       |
| +++++            | 0816500     | ・パルブ;コントロール(3/6)  | ·VALVE:CONTROL (3/6)                                                      |                    | 037       |
| ++++++           | 0816600     | ・パルブ:コントロール(4/6)  | ·VALVE: CONTROL (4/6)                                                     |                    | 039       |
| ++++++           | 0816700     | ・パルブ;コントロール(5/6)  | -VALVE:CONTROL (5/6)                                                      |                    | 041       |
| ++++++           | 0816800     | ・パルブ:コントロール(6/6)  | ·VALVE:CONTROL (6/6)                                                      |                    | 043       |
| 4610390          | 0926500     | パルブ:コントロール        | VALVE: CONTROL                                                            |                    | 045       |
| 4401481          | 0757600     | パルブ:コントロール        | VALVE; CONTROL                                                            |                    | 047       |

| 部品番号<br>PART NO. | コード<br>CODE | 部 品 名                           | PART NAME                             | 適用号機<br>SERIAL NO. | 頁<br>PAGE |
|------------------|-------------|---------------------------------|---------------------------------------|--------------------|-----------|
| 4297173          | 0927000     | バルブ:コントロール                      | VALVE: CONTROL                        |                    | 049       |
| 4624262          | 0927100     | ・ボディ アッセン                       | -BODY ASS'Y                           |                    | 051       |
| 4625313          | 0927200     | ・カバー アッセン                       | -COVER ASS' Y                         |                    | 053       |
| 4446002          | 0775400     | ・・バルブ:リリーフ                      | ··VALVE; RELIEF                       |                    | 055       |
| 9193403          | 9193403A    | バルブ;パイロット(フロント, 旋回)             | VALVE:PILOT (FRONT &                  | SWING)             | 057       |
| 9184276          | 9184276A    | バルブ;パイロット(走行)                   | VALVE;PILOT (TRAVEL)                  |                    | 059       |
| 9197490          | 9197490     | バルブ:パイロット                       | VALVE; PILOT                          |                    | 061       |
| 4445357          | 0817500     | バルブ:フロウコントロール                   | VALVE:FC                              |                    | 063       |
| 4452247          | 0823800     | パルブ:ソレノイド                       | VALVE: SOLENOID                       |                    | 065       |
| 4445490          | 0816900     | バルブ;ソレノイド                       | VALVE; SOLENOID                       |                    | 067       |
| 4261289          | 0486300A    | バルブ;ソレノイド                       | VALVE; SOLENOID                       |                    | 069       |
| 4350150          | 0661800     | バルブ:ソレノイド                       | VALVE; SOLENOID                       |                    | 071       |
| 9075046          | 9075046B    | パルブ:スローリターン                     | VALVE; SLOW-RETURN                    |                    | 073       |
| 4330223          | 4330223A    | パルブ;スローリターン                     | VALVE;SLOW-RETURN                     |                    | 075       |
| 4330230          | 0871700     | パルブ:シャトル                        | VALVE; SHUTTLE                        |                    | 077       |
| 4203447          | 0361000A    | パルブ;シャトル                        | VALVE; SHUTTLE                        |                    | 079       |
| 4407253          | 0794200     | パルブ;ロック                         | VALVE; LOCK                           |                    | 081       |
| 4447276          | 0824000A    | パルブ:セレクタ                        | VALVE; SELECTOR                       |                    | 083       |
| 4203446          | 0687400     | バルブ                             | VALVE                                 |                    | 085       |
| シリンダ             |             |                                 | CYLINDER                              |                    |           |
| 9186600          | 9186600     | シリンダ: ブーム(右)                    | CYL. ; BOOM (R)                       |                    | 087       |
| 9186601          | 9186601     | シリンダ; ブーム(左)                    | CYL.;BOOM (L)                         |                    | 089       |
| 9186602          | 9186602     | シリンダ:アーム(モノブーム)                 | CYL.; ARM (MONO BOOM)                 |                    | 091       |
| 9232346          | 9232346     | シリンダ:アーム(2P-ブーム)                | CYL.;ARM (2P-BOOM)                    |                    | 093       |
| 9186603          | 9186603     | シリンダ:バケット                       | CYL. ; BUCKET                         |                    | 095       |
| 4611271          | 0926700     | シリンダ;パケット(BEHブーム)               | CYL.; BUCKET (BEH BOOM)               |                    | 097       |
| 4611165          | 0926800     | シリンダ;ポジショニング                    | CYL.; POSITIONING                     |                    | 099       |
| 4612135          | 0926900     | シリンダ: ポジショニング<br>[ホールディ ングバルブ付] | CYL. POSITIONING [WITH HOLDING VALVE] |                    | 101       |