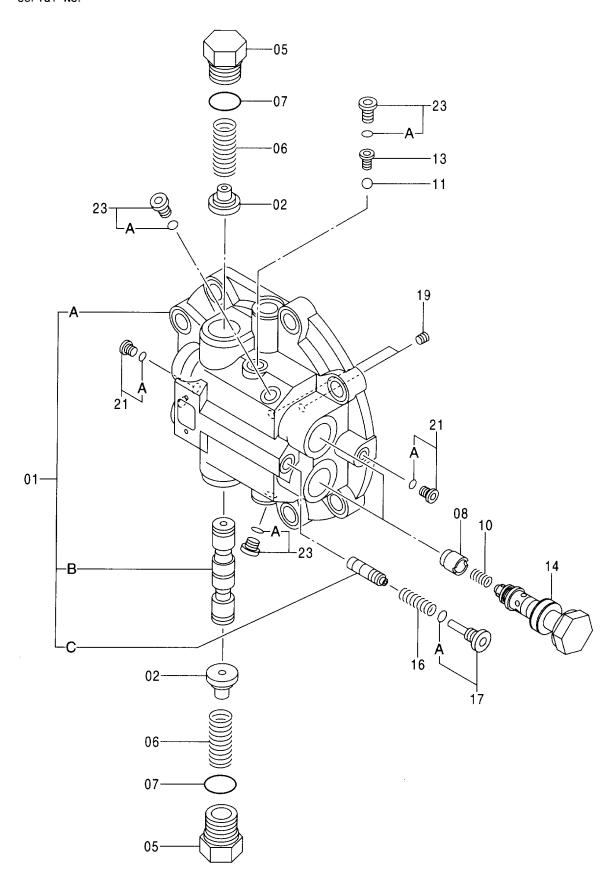

| 部品番号<br>PART NO. | コード<br>CODE | 部 品 名             | PART NAME                                                                 | 適用号機<br>SERIAL NO. | 頁<br>PAGE |
|------------------|-------------|-------------------|---------------------------------------------------------------------------|--------------------|-----------|
| ポンプ              |             |                   | PUMP                                                                      |                    |           |
| 9195241          | 9195241     | ポンプ装置             | PUMP DEVICE                                                               |                    | 001       |
| 9195242          | 9195242     | ・ポンプ;ユニット         | -PUMP;UNIT                                                                |                    | 003       |
| 9195243          | 9195243     | ・・レギュレータ          | ··REGULATOR                                                               |                    | 005       |
| 4181700          | 4181700A    | ポンプ;ギヤ            | PUMP; GEAR                                                                |                    | 007       |
| 9218031          | 9218031     | ポンプ:ギヤ            | PUMP; GEAR                                                                |                    | 009       |
| モータ;オイ           | ル           |                   | MOTOR; OIL                                                                |                    |           |
| 4419718          | 0816200     | モータ:オイル(旋回)       | MOTOR: OIL (SWING)                                                        |                    | 011       |
| 9190296          | 9190296     | モータ:オイル(走行)       | MOTOR:OIL (TRAVEL)                                                        | 030001-031357      | 013       |
| 9157762          | 9157762     | ・パルブ:ブレーキ         | ·VALVE;BRAKE                                                              | 030001-031357      | 015       |
| 9134147          | 9134147A    | ・・パルブ:リリーフ        | ··VALVE; RELIEF                                                           | 030001-031357      | 017       |
| 9157588          | 9157588     | ・ピストン;サーボ         | -PISTON; SERVO                                                            | 030001-031357      | 019       |
| 9213431          | 9213431     | モータ:オイル(走行)       | MOTOR:OIL (TRAVEL)                                                        | 031358-            | 021       |
| 9213241          | 9213241     | ・バルブ: ブレーキ        | ·VALVE; BRAKE                                                             | 031358-            | 023       |
| 9213855          | 9213855     | ・・パルブ:リリーフ        | ··VALVE; RELIEF                                                           | 031358-            | 025       |
| 9205359          | 9205359     | モータ;オイル(走行)〈走行ヒート | > MOTOR:OIL (TRAVEL) <tf< td=""><td>RAVEL HEAT&gt;</td><td>027</td></tf<> | RAVEL HEAT>        | 027       |
| 9157762          | 9157762     | ・パルブ:ブレーキ         | -VALVE; BRAKE                                                             |                    | (015)     |
| 9134147          | 9134147A    | ・・パルブ:リリーフ        | ··VALVE; RELIEF                                                           |                    | (017)     |
| 4451685          |             | モータ;オイル(走行)       | MOTOR;OIL (TRAVEL)                                                        |                    |           |
| ++++++           | 0821800     | ・モータ:オイル(1/2)     | ·MOTOR:OIL (1/2)                                                          |                    | 029       |
| +++++            | 0802600     | ・モータ:オイル(2/2)     | ·MOTOR:01L (2/2)                                                          |                    | 031       |
| バルブ              |             |                   | VALVE                                                                     |                    |           |
| 4433970          |             | パルブ:コントロール        | VALVE; CONTROL                                                            |                    |           |
| ++++++           | 0816300     | ・パルブ;コントロール(1/6)  | -VALVE:CONTROL (1/6)                                                      |                    | 033       |
| +++++            | 0816400     | ・パルブ;コントロール(2/6)  | ·VALVE; CONTROL (2/6)                                                     |                    | 035       |
| +++++            | 0816500     | ・パルブ;コントロール(3/6)  | ·VALVE:CONTROL (3/6)                                                      |                    | 037       |
| ++++++           | 0816600     | ・パルブ:コントロール(4/6)  | ·VALVE: CONTROL (4/6)                                                     |                    | 039       |
| ++++++           | 0816700     | ・パルブ;コントロール(5/6)  | -VALVE:CONTROL (5/6)                                                      |                    | 041       |
| ++++++           | 0816800     | ・パルブ:コントロール(6/6)  | ·VALVE:CONTROL (6/6)                                                      |                    | 043       |
| 4610390          | 0926500     | パルブ:コントロール        | VALVE: CONTROL                                                            |                    | 045       |
| 4401481          | 0757600     | パルブ:コントロール        | VALVE; CONTROL                                                            |                    | 047       |