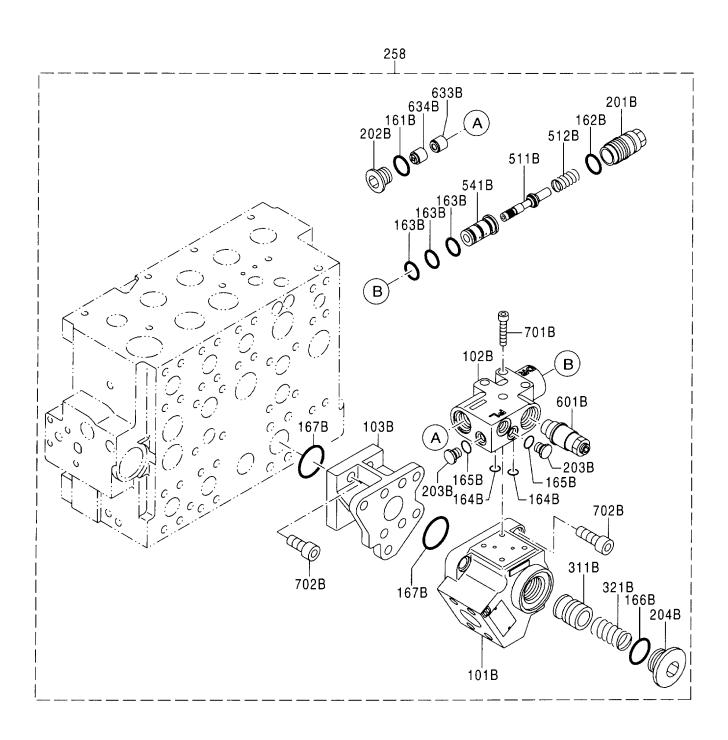

| 部品番号<br>PART NO. | コード<br>CODE | 部 品 名             | PART NAME                                                                 | 適用号機<br>SERIAL NO. | 頁<br>PAGE |
|------------------|-------------|-------------------|---------------------------------------------------------------------------|--------------------|-----------|
| ポンプ              |             |                   | PUMP                                                                      |                    |           |
| 9195241          | 9195241     | ポンプ装置             | PUMP DEVICE                                                               |                    | 001       |
| 9195242          | 9195242     | ・ポンプ;ユニット         | -PUMP;UNIT                                                                |                    | 003       |
| 9195243          | 9195243     | ・・レギュレータ          | ··REGULATOR                                                               |                    | 005       |
| 4181700          | 4181700A    | ポンプ;ギヤ            | PUMP; GEAR                                                                |                    | 007       |
| 9218031          | 9218031     | ポンプ:ギヤ            | PUMP; GEAR                                                                |                    | 009       |
| モータ;オイ           | ル           |                   | MOTOR; OIL                                                                |                    |           |
| 4419718          | 0816200     | モータ:オイル(旋回)       | MOTOR: OIL (SWING)                                                        |                    | 011       |
| 9190296          | 9190296     | モータ:オイル(走行)       | MOTOR:OIL (TRAVEL)                                                        | 030001-031357      | 013       |
| 9157762          | 9157762     | ・パルブ:ブレーキ         | ·VALVE;BRAKE                                                              | 030001-031357      | 015       |
| 9134147          | 9134147A    | ・・パルブ:リリーフ        | ··VALVE; RELIEF                                                           | 030001-031357      | 017       |
| 9157588          | 9157588     | ・ピストン;サーボ         | -PISTON; SERVO                                                            | 030001-031357      | 019       |
| 9213431          | 9213431     | モータ:オイル(走行)       | MOTOR:OIL (TRAVEL)                                                        | 031358-            | 021       |
| 9213241          | 9213241     | ・バルブ: ブレーキ        | ·VALVE; BRAKE                                                             | 031358-            | 023       |
| 9213855          | 9213855     | ・・パルブ:リリーフ        | ··VALVE; RELIEF                                                           | 031358-            | 025       |
| 9205359          | 9205359     | モータ;オイル(走行)〈走行ヒート | > MOTOR:OIL (TRAVEL) <tf< td=""><td>RAVEL HEAT&gt;</td><td>027</td></tf<> | RAVEL HEAT>        | 027       |
| 9157762          | 9157762     | ・パルブ:ブレーキ         | -VALVE; BRAKE                                                             |                    | (015)     |
| 9134147          | 9134147A    | ・・パルブ:リリーフ        | ··VALVE; RELIEF                                                           |                    | (017)     |
| 4451685          |             | モータ;オイル(走行)       | MOTOR;OIL (TRAVEL)                                                        |                    |           |
| ++++++           | 0821800     | ・モータ:オイル(1/2)     | ·MOTOR:OIL (1/2)                                                          |                    | 029       |
| +++++            | 0802600     | ・モータ:オイル(2/2)     | ·MOTOR:01L (2/2)                                                          |                    | 031       |
| バルブ              |             |                   | VALVE                                                                     |                    |           |
| 4433970          |             | パルブ:コントロール        | VALVE; CONTROL                                                            |                    |           |
| ++++++           | 0816300     | ・パルブ;コントロール(1/6)  | -VALVE:CONTROL (1/6)                                                      |                    | 033       |
| +++++            | 0816400     | ・パルブ;コントロール(2/6)  | ·VALVE; CONTROL (2/6)                                                     |                    | 035       |
| +++++            | 0816500     | ・パルブ;コントロール(3/6)  | ·VALVE:CONTROL (3/6)                                                      |                    | 037       |
| ++++++           | 0816600     | ・パルブ:コントロール(4/6)  | ·VALVE: CONTROL (4/6)                                                     |                    | 039       |
| ++++++           | 0816700     | ・パルブ;コントロール(5/6)  | -VALVE:CONTROL (5/6)                                                      |                    | 041       |
| ++++++           | 0816800     | ・パルブ:コントロール(6/6)  | ·VALVE:CONTROL (6/6)                                                      |                    | 043       |
| 4610390          | 0926500     | パルブ:コントロール        | VALVE: CONTROL                                                            |                    | 045       |
| 4401481          | 0757600     | パルブ:コントロール        | VALVE; CONTROL                                                            |                    | 047       |