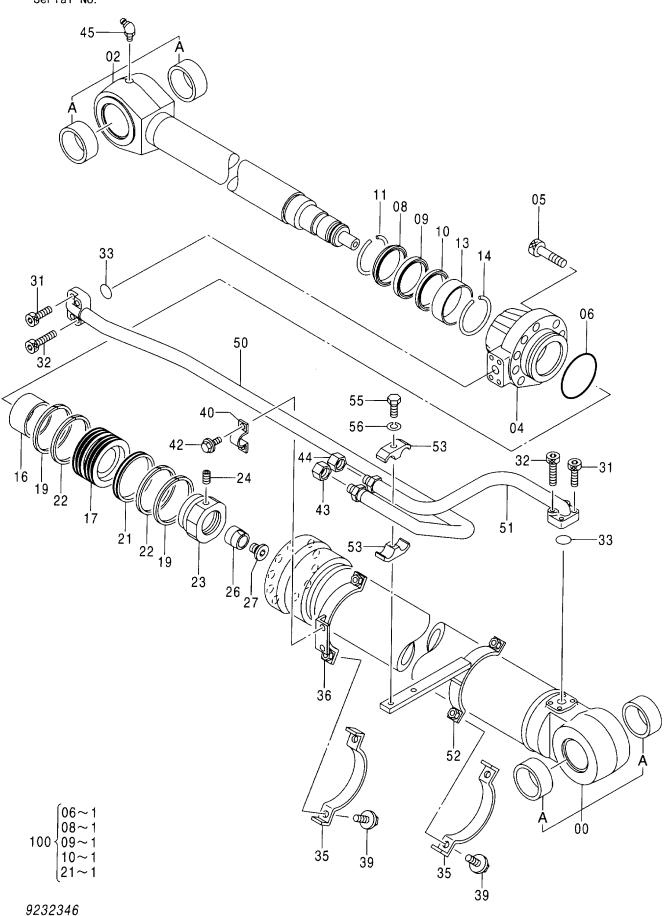

| 部品番号<br>PART NO. | コード<br>CODE | 部 品 名             | PART NAME                                                                 | 適用号機<br>SERIAL NO. | 頁<br>PAGE |
|------------------|-------------|-------------------|---------------------------------------------------------------------------|--------------------|-----------|
| ポンプ              |             |                   | PUMP                                                                      |                    |           |
| 9195241          | 9195241     | ポンプ装置             | PUMP DEVICE                                                               |                    | 001       |
| 9195242          | 9195242     | ・ポンプ;ユニット         | -PUMP;UNIT                                                                |                    | 003       |
| 9195243          | 9195243     | ・・レギュレータ          | ··REGULATOR                                                               |                    | 005       |
| 4181700          | 4181700A    | ポンプ;ギヤ            | PUMP; GEAR                                                                |                    | 007       |
| 9218031          | 9218031     | ポンプ:ギヤ            | PUMP; GEAR                                                                |                    | 009       |
| モータ;オイ           | ル           |                   | MOTOR; OIL                                                                |                    |           |
| 4419718          | 0816200     | モータ:オイル(旋回)       | MOTOR: OIL (SWING)                                                        |                    | 011       |
| 9190296          | 9190296     | モータ:オイル(走行)       | MOTOR:OIL (TRAVEL)                                                        | 030001-031357      | 013       |
| 9157762          | 9157762     | ・パルブ:ブレーキ         | ·VALVE;BRAKE                                                              | 030001-031357      | 015       |
| 9134147          | 9134147A    | ・・パルブ:リリーフ        | ··VALVE; RELIEF                                                           | 030001-031357      | 017       |
| 9157588          | 9157588     | ・ピストン;サーボ         | -PISTON; SERVO                                                            | 030001-031357      | 019       |
| 9213431          | 9213431     | モータ:オイル(走行)       | MOTOR:OIL (TRAVEL)                                                        | 031358-            | 021       |
| 9213241          | 9213241     | ・バルブ: ブレーキ        | ·VALVE; BRAKE                                                             | 031358-            | 023       |
| 9213855          | 9213855     | ・・パルブ:リリーフ        | ··VALVE; RELIEF                                                           | 031358-            | 025       |
| 9205359          | 9205359     | モータ;オイル(走行)〈走行ヒート | > MOTOR:OIL (TRAVEL) <tf< td=""><td>RAVEL HEAT&gt;</td><td>027</td></tf<> | RAVEL HEAT>        | 027       |
| 9157762          | 9157762     | ・パルブ:ブレーキ         | -VALVE; BRAKE                                                             |                    | (015)     |
| 9134147          | 9134147A    | ・・パルブ:リリーフ        | ··VALVE; RELIEF                                                           |                    | (017)     |
| 4451685          |             | モータ;オイル(走行)       | MOTOR;OIL (TRAVEL)                                                        |                    |           |
| ++++++           | 0821800     | ・モータ:オイル(1/2)     | ·MOTOR:OIL (1/2)                                                          |                    | 029       |
| +++++            | 0802600     | ・モータ:オイル(2/2)     | ·MOTOR:01L (2/2)                                                          |                    | 031       |
| バルブ              |             |                   | VALVE                                                                     |                    |           |
| 4433970          |             | パルブ:コントロール        | VALVE; CONTROL                                                            |                    |           |
| ++++++           | 0816300     | ・パルブ;コントロール(1/6)  | -VALVE:CONTROL (1/6)                                                      |                    | 033       |
| +++++            | 0816400     | ・パルブ;コントロール(2/6)  | ·VALVE; CONTROL (2/6)                                                     |                    | 035       |
| +++++            | 0816500     | ・パルブ;コントロール(3/6)  | ·VALVE:CONTROL (3/6)                                                      |                    | 037       |
| ++++++           | 0816600     | ・パルブ:コントロール(4/6)  | ·VALVE: CONTROL (4/6)                                                     |                    | 039       |
| ++++++           | 0816700     | ・パルブ;コントロール(5/6)  | -VALVE:CONTROL (5/6)                                                      |                    | 041       |
| ++++++           | 0816800     | ・パルブ:コントロール(6/6)  | ·VALVE:CONTROL (6/6)                                                      |                    | 043       |
| 4610390          | 0926500     | パルブ:コントロール        | VALVE: CONTROL                                                            |                    | 045       |
| 4401481          | 0757600     | パルブ:コントロール        | VALVE; CONTROL                                                            |                    | 047       |