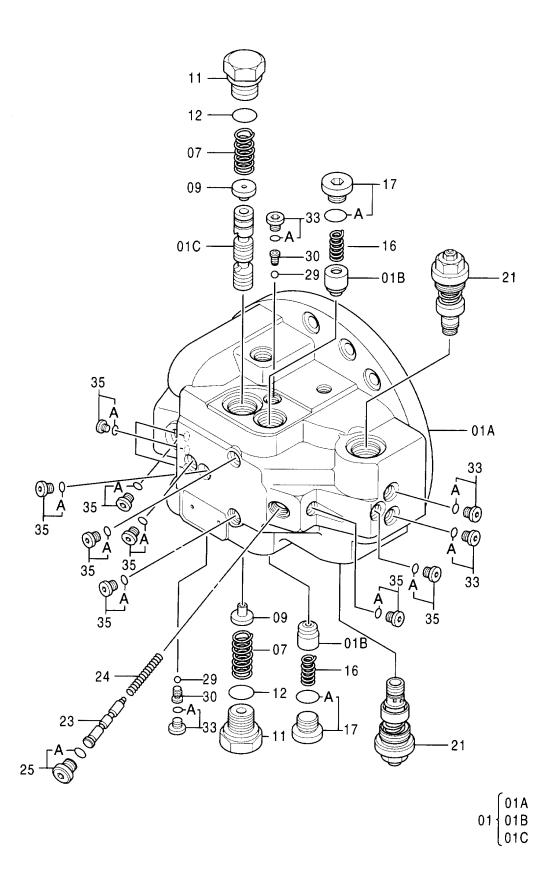

| 部品番号<br>PART NO. | コード<br>CODE | 部 品 名             | PART NAME                                                                 | 適用号機<br>SERIAL NO. | 頁<br>PAGE |
|------------------|-------------|-------------------|---------------------------------------------------------------------------|--------------------|-----------|
| ポンプ              |             |                   | PUMP                                                                      |                    |           |
| 9195241          | 9195241     | ポンプ装置             | PUMP DEVICE                                                               |                    | 001       |
| 9195242          | 9195242     | ・ポンプ;ユニット         | -PUMP;UNIT                                                                |                    | 003       |
| 9195243          | 9195243     | ・・レギュレータ          | ··REGULATOR                                                               |                    | 005       |
| 4181700          | 4181700A    | ポンプ;ギヤ            | PUMP; GEAR                                                                |                    | 007       |
| 9218031          | 9218031     | ポンプ:ギヤ            | PUMP; GEAR                                                                |                    | 009       |
| モータ;オイ           | ル           |                   | MOTOR; OIL                                                                |                    |           |
| 4419718          | 0816200     | モータ:オイル(旋回)       | MOTOR: OIL (SWING)                                                        |                    | 011       |
| 9190296          | 9190296     | モータ:オイル(走行)       | MOTOR:OIL (TRAVEL)                                                        | 030001-031357      | 013       |
| 9157762          | 9157762     | ・パルブ:ブレーキ         | ·VALVE;BRAKE                                                              | 030001-031357      | 015       |
| 9134147          | 9134147A    | ・・パルブ:リリーフ        | ··VALVE; RELIEF                                                           | 030001-031357      | 017       |
| 9157588          | 9157588     | ・ピストン;サーボ         | -PISTON; SERVO                                                            | 030001-031357      | 019       |
| 9213431          | 9213431     | モータ:オイル(走行)       | MOTOR:OIL (TRAVEL)                                                        | 031358-            | 021       |
| 9213241          | 9213241     | ・バルブ: ブレーキ        | ·VALVE; BRAKE                                                             | 031358-            | 023       |
| 9213855          | 9213855     | ・・パルブ:リリーフ        | ··VALVE; RELIEF                                                           | 031358-            | 025       |
| 9205359          | 9205359     | モータ;オイル(走行)〈走行ヒート | > MOTOR:OIL (TRAVEL) <tf< td=""><td>RAVEL HEAT&gt;</td><td>027</td></tf<> | RAVEL HEAT>        | 027       |
| 9157762          | 9157762     | ・パルブ:ブレーキ         | -VALVE; BRAKE                                                             |                    | (015)     |
| 9134147          | 9134147A    | ・・パルブ:リリーフ        | ··VALVE; RELIEF                                                           |                    | (017)     |
| 4451685          |             | モータ;オイル(走行)       | MOTOR;OIL (TRAVEL)                                                        |                    |           |
| ++++++           | 0821800     | ・モータ:オイル(1/2)     | ·MOTOR:OIL (1/2)                                                          |                    | 029       |
| +++++            | 0802600     | ・モータ:オイル(2/2)     | ·MOTOR:01L (2/2)                                                          |                    | 031       |
| バルブ              |             |                   | VALVE                                                                     |                    |           |
| 4433970          |             | パルブ:コントロール        | VALVE; CONTROL                                                            |                    |           |
| ++++++           | 0816300     | ・パルブ;コントロール(1/6)  | -VALVE:CONTROL (1/6)                                                      |                    | 033       |
| +++++            | 0816400     | ・パルブ;コントロール(2/6)  | ·VALVE; CONTROL (2/6)                                                     |                    | 035       |
| +++++            | 0816500     | ・パルブ;コントロール(3/6)  | ·VALVE:CONTROL (3/6)                                                      |                    | 037       |
| ++++++           | 0816600     | ・パルブ:コントロール(4/6)  | ·VALVE: CONTROL (4/6)                                                     |                    | 039       |
| ++++++           | 0816700     | ・パルブ;コントロール(5/6)  | -VALVE:CONTROL (5/6)                                                      |                    | 041       |
| ++++++           | 0816800     | ・パルブ:コントロール(6/6)  | ·VALVE:CONTROL (6/6)                                                      |                    | 043       |
| 4610390          | 0926500     | パルブ:コントロール        | VALVE: CONTROL                                                            |                    | 045       |
| 4401481          | 0757600     | パルブ:コントロール        | VALVE; CONTROL                                                            |                    | 047       |