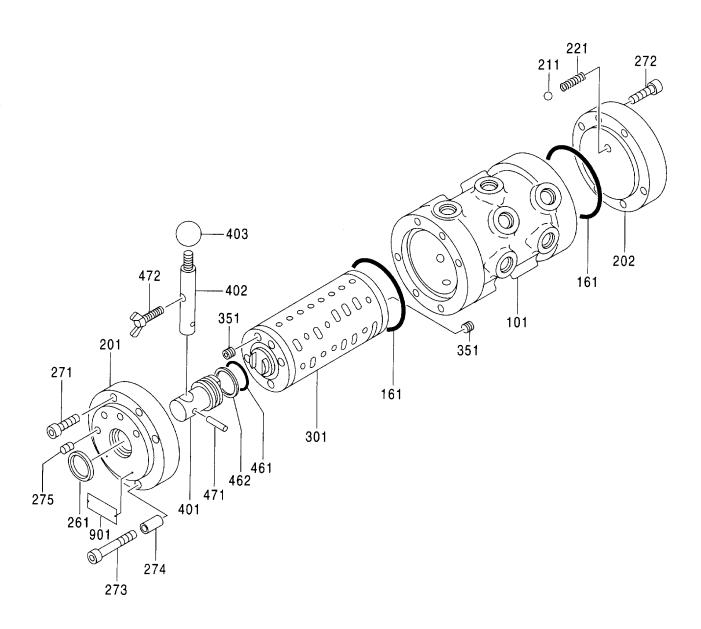

| 部品番号<br>PART NO. | コード<br>CODE | 部 品 名             | PART NAME                                                                 | 適用号機<br>SERIAL NO. | 頁<br>PAGE |
|------------------|-------------|-------------------|---------------------------------------------------------------------------|--------------------|-----------|
| ポンプ              |             |                   | PUMP                                                                      |                    |           |
| 9195241          | 9195241     | ポンプ装置             | PUMP DEVICE                                                               |                    | 001       |
| 9195242          | 9195242     | ・ポンプ;ユニット         | -PUMP;UNIT                                                                |                    | 003       |
| 9195243          | 9195243     | ・・レギュレータ          | ··REGULATOR                                                               |                    | 005       |
| 4181700          | 4181700A    | ポンプ;ギヤ            | PUMP; GEAR                                                                |                    | 007       |
| 9218031          | 9218031     | ポンプ:ギヤ            | PUMP; GEAR                                                                |                    | 009       |
| モータ;オイ           | ル           |                   | MOTOR; OIL                                                                |                    |           |
| 4419718          | 0816200     | モータ:オイル(旋回)       | MOTOR: OIL (SWING)                                                        |                    | 011       |
| 9190296          | 9190296     | モータ:オイル(走行)       | MOTOR:OIL (TRAVEL)                                                        | 030001-031357      | 013       |
| 9157762          | 9157762     | ・パルブ:ブレーキ         | ·VALVE;BRAKE                                                              | 030001-031357      | 015       |
| 9134147          | 9134147A    | ・・パルブ:リリーフ        | ··VALVE; RELIEF                                                           | 030001-031357      | 017       |
| 9157588          | 9157588     | ・ピストン;サーボ         | -PISTON; SERVO                                                            | 030001-031357      | 019       |
| 9213431          | 9213431     | モータ:オイル(走行)       | MOTOR:OIL (TRAVEL)                                                        | 031358-            | 021       |
| 9213241          | 9213241     | ・バルブ: ブレーキ        | ·VALVE; BRAKE                                                             | 031358-            | 023       |
| 9213855          | 9213855     | ・・パルブ:リリーフ        | ··VALVE; RELIEF                                                           | 031358-            | 025       |
| 9205359          | 9205359     | モータ;オイル(走行)〈走行ヒート | > MOTOR:OIL (TRAVEL) <tf< td=""><td>RAVEL HEAT&gt;</td><td>027</td></tf<> | RAVEL HEAT>        | 027       |
| 9157762          | 9157762     | ・パルブ:ブレーキ         | -VALVE; BRAKE                                                             |                    | (015)     |
| 9134147          | 9134147A    | ・・パルブ:リリーフ        | ··VALVE; RELIEF                                                           |                    | (017)     |
| 4451685          |             | モータ;オイル(走行)       | MOTOR;OIL (TRAVEL)                                                        |                    |           |
| ++++++           | 0821800     | ・モータ:オイル(1/2)     | ·MOTOR:OIL (1/2)                                                          |                    | 029       |
| +++++            | 0802600     | ・モータ:オイル(2/2)     | ·MOTOR:01L (2/2)                                                          |                    | 031       |
| バルブ              |             |                   | VALVE                                                                     |                    |           |
| 4433970          |             | パルブ:コントロール        | VALVE; CONTROL                                                            |                    |           |
| ++++++           | 0816300     | ・パルブ;コントロール(1/6)  | -VALVE:CONTROL (1/6)                                                      |                    | 033       |
| +++++            | 0816400     | ・パルブ;コントロール(2/6)  | ·VALVE; CONTROL (2/6)                                                     |                    | 035       |
| +++++            | 0816500     | ・パルブ;コントロール(3/6)  | ·VALVE:CONTROL (3/6)                                                      |                    | 037       |
| ++++++           | 0816600     | ・パルブ:コントロール(4/6)  | ·VALVE: CONTROL (4/6)                                                     |                    | 039       |
| ++++++           | 0816700     | ・パルブ;コントロール(5/6)  | -VALVE:CONTROL (5/6)                                                      |                    | 041       |
| ++++++           | 0816800     | ・パルブ:コントロール(6/6)  | ·VALVE:CONTROL (6/6)                                                      |                    | 043       |
| 4610390          | 0926500     | パルブ:コントロール        | VALVE: CONTROL                                                            |                    | 045       |
| 4401481          | 0757600     | パルブ:コントロール        | VALVE; CONTROL                                                            |                    | 047       |

| 部品番号<br>PART NO. | コード<br>CODE | 部 品 名                           | PART NAME                             | 適用号機<br>SERIAL NO. | 頁<br>PAGE |
|------------------|-------------|---------------------------------|---------------------------------------|--------------------|-----------|
| 4297173          | 0927000     | バルブ:コントロール                      | VALVE: CONTROL                        |                    | 049       |
| 4624262          | 0927100     | ・ボディ アッセン                       | -BODY ASS'Y                           |                    | 051       |
| 4625313          | 0927200     | ・カバー アッセン                       | -COVER ASS' Y                         |                    | 053       |
| 4446002          | 0775400     | ・・バルブ:リリーフ                      | ··VALVE; RELIEF                       |                    | 055       |
| 9193403          | 9193403A    | バルブ;パイロット(フロント, 旋回)             | VALVE:PILOT (FRONT &                  | SWING)             | 057       |
| 9184276          | 9184276A    | バルブ;パイロット(走行)                   | VALVE;PILOT (TRAVEL)                  |                    | 059       |
| 9197490          | 9197490     | バルブ:パイロット                       | VALVE; PILOT                          |                    | 061       |
| 4445357          | 0817500     | バルブ:フロウコントロール                   | VALVE:FC                              |                    | 063       |
| 4452247          | 0823800     | パルブ:ソレノイド                       | VALVE: SOLENOID                       |                    | 065       |
| 4445490          | 0816900     | バルブ;ソレノイド                       | VALVE; SOLENOID                       |                    | 067       |
| 4261289          | 0486300A    | バルブ;ソレノイド                       | VALVE; SOLENOID                       |                    | 069       |
| 4350150          | 0661800     | バルブ:ソレノイド                       | VALVE; SOLENOID                       |                    | 071       |
| 9075046          | 9075046B    | パルブ:スローリターン                     | VALVE; SLOW-RETURN                    |                    | 073       |
| 4330223          | 4330223A    | パルブ;スローリターン                     | VALVE;SLOW-RETURN                     |                    | 075       |
| 4330230          | 0871700     | パルブ:シャトル                        | VALVE; SHUTTLE                        |                    | 077       |
| 4203447          | 0361000A    | パルブ;シャトル                        | VALVE; SHUTTLE                        |                    | 079       |
| 4407253          | 0794200     | パルブ;ロック                         | VALVE; LOCK                           |                    | 081       |
| 4447276          | 0824000A    | パルブ:セレクタ                        | VALVE; SELECTOR                       |                    | 083       |
| 4203446          | 0687400     | バルブ                             | VALVE                                 |                    | 085       |
| シリンダ             |             |                                 | CYLINDER                              |                    |           |
| 9186600          | 9186600     | シリンダ: ブーム(右)                    | CYL. ; BOOM (R)                       |                    | 087       |
| 9186601          | 9186601     | シリンダ; ブーム(左)                    | CYL.;BOOM (L)                         |                    | 089       |
| 9186602          | 9186602     | シリンダ:アーム(モノブーム)                 | CYL.; ARM (MONO BOOM)                 |                    | 091       |
| 9232346          | 9232346     | シリンダ:アーム(2P-ブーム)                | CYL.;ARM (2P-BOOM)                    |                    | 093       |
| 9186603          | 9186603     | シリンダ:バケット                       | CYL. ; BUCKET                         |                    | 095       |
| 4611271          | 0926700     | シリンダ;パケット(BEHブーム)               | CYL.; BUCKET (BEH BOOM)               |                    | 097       |
| 4611165          | 0926800     | シリンダ;ポジショニング                    | CYL.; POSITIONING                     |                    | 099       |
| 4612135          | 0926900     | シリンダ: ポジショニング<br>[ホールディ ングバルブ付] | CYL. POSITIONING [WITH HOLDING VALVE] |                    | 101       |