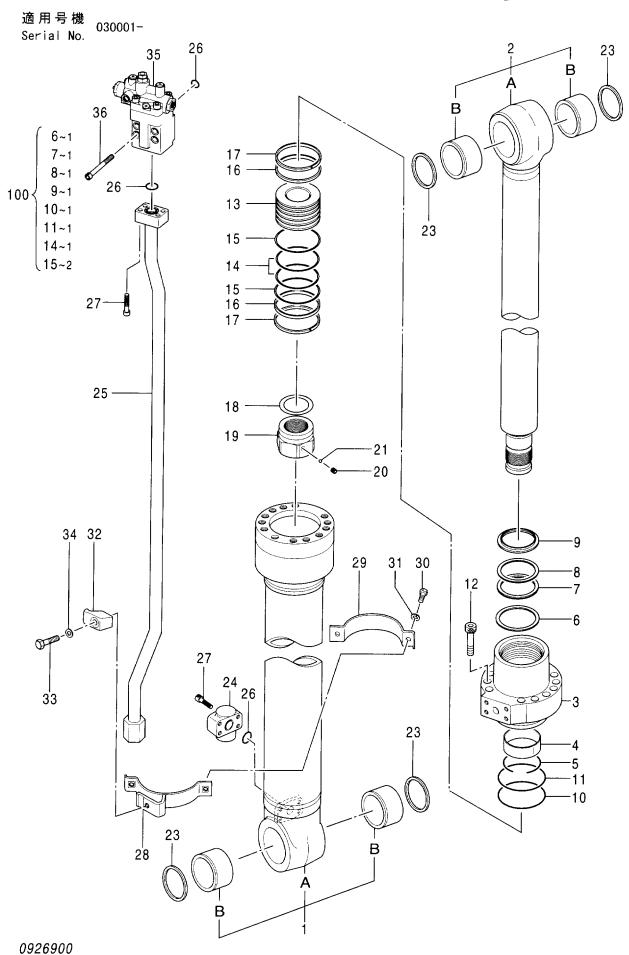

| 部品番号<br>PART NO. | コード<br>CODE | 部 品 名                           | PART NAME                             | 適用号機<br>SERIAL NO. | 頁<br>PAGE |
|------------------|-------------|---------------------------------|---------------------------------------|--------------------|-----------|
| 4297173          | 0927000     | バルブ:コントロール                      | VALVE: CONTROL                        |                    | 049       |
| 4624262          | 0927100     | ・ボディ アッセン                       | -BODY ASS'Y                           |                    | 051       |
| 4625313          | 0927200     | ・カバー アッセン                       | -COVER ASS' Y                         |                    | 053       |
| 4446002          | 0775400     | ・・バルブ:リリーフ                      | ··VALVE; RELIEF                       |                    | 055       |
| 9193403          | 9193403A    | バルブ;パイロット(フロント, 旋回)             | VALVE:PILOT (FRONT &                  | SWING)             | 057       |
| 9184276          | 9184276A    | バルブ;パイロット(走行)                   | VALVE;PILOT (TRAVEL)                  |                    | 059       |
| 9197490          | 9197490     | バルブ:パイロット                       | VALVE; PILOT                          |                    | 061       |
| 4445357          | 0817500     | バルブ:フロウコントロール                   | VALVE:FC                              |                    | 063       |
| 4452247          | 0823800     | パルブ:ソレノイド                       | VALVE: SOLENOID                       |                    | 065       |
| 4445490          | 0816900     | バルブ;ソレノイド                       | VALVE; SOLENOID                       |                    | 067       |
| 4261289          | 0486300A    | バルブ;ソレノイド                       | VALVE; SOLENOID                       |                    | 069       |
| 4350150          | 0661800     | バルブ:ソレノイド                       | VALVE; SOLENOID                       |                    | 071       |
| 9075046          | 9075046B    | パルブ:スローリターン                     | VALVE; SLOW-RETURN                    |                    | 073       |
| 4330223          | 4330223A    | パルブ;スローリターン                     | VALVE;SLOW-RETURN                     |                    | 075       |
| 4330230          | 0871700     | パルブ:シャトル                        | VALVE; SHUTTLE                        |                    | 077       |
| 4203447          | 0361000A    | パルブ;シャトル                        | VALVE; SHUTTLE                        |                    | 079       |
| 4407253          | 0794200     | パルブ;ロック                         | VALVE; LOCK                           |                    | 081       |
| 4447276          | 0824000A    | パルブ:セレクタ                        | VALVE; SELECTOR                       |                    | 083       |
| 4203446          | 0687400     | バルブ                             | VALVE                                 |                    | 085       |
| シリンダ             |             |                                 | CYLINDER                              |                    |           |
| 9186600          | 9186600     | シリンダ: ブーム(右)                    | CYL. ; BOOM (R)                       |                    | 087       |
| 9186601          | 9186601     | シリンダ; ブーム(左)                    | CYL.;BOOM (L)                         |                    | 089       |
| 9186602          | 9186602     | シリンダ:アーム(モノブーム)                 | CYL.; ARM (MONO BOOM)                 |                    | 091       |
| 9232346          | 9232346     | シリンダ:アーム(2P-ブーム)                | CYL.;ARM (2P-BOOM)                    |                    | 093       |
| 9186603          | 9186603     | シリンダ:バケット                       | CYL. ; BUCKET                         |                    | 095       |
| 4611271          | 0926700     | シリンダ;パケット(BEHブーム)               | CYL.; BUCKET (BEH BOOM)               |                    | 097       |
| 4611165          | 0926800     | シリンダ;ポジショニング                    | CYL.; POSITIONING                     |                    | 099       |
| 4612135          | 0926900     | シリンダ: ポジショニング<br>[ホールディ ングバルブ付] | CYL. POSITIONING [WITH HOLDING VALVE] |                    | 101       |