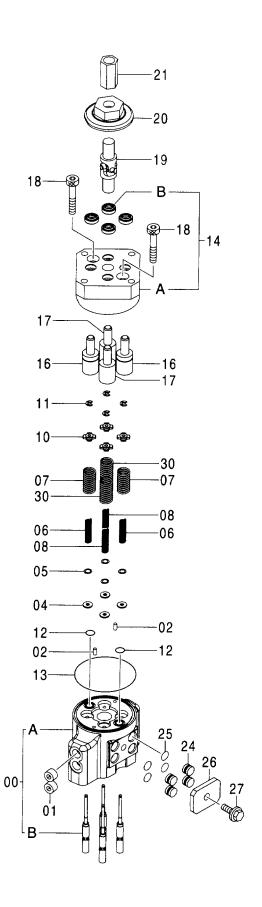

| 部品番号<br>PART NO. | コード<br>CODE | 部 品 名             | PART NAME                                                                 | 適用号機<br>SERIAL NO. | 頁<br>PAGE |
|------------------|-------------|-------------------|---------------------------------------------------------------------------|--------------------|-----------|
| ポンプ              |             |                   | PUMP                                                                      |                    |           |
| 9195241          | 9195241     | ポンプ装置             | PUMP DEVICE                                                               |                    | 001       |
| 9195242          | 9195242     | ・ポンプ;ユニット         | -PUMP;UNIT                                                                |                    | 003       |
| 9195243          | 9195243     | ・・レギュレータ          | ··REGULATOR                                                               |                    | 005       |
| 4181700          | 4181700A    | ポンプ;ギヤ            | PUMP; GEAR                                                                |                    | 007       |
| 9218031          | 9218031     | ポンプ:ギヤ            | PUMP; GEAR                                                                |                    | 009       |
| モータ;オイ           | ル           |                   | MOTOR; OIL                                                                |                    |           |
| 4419718          | 0816200     | モータ:オイル(旋回)       | MOTOR: OIL (SWING)                                                        |                    | 011       |
| 9190296          | 9190296     | モータ:オイル(走行)       | MOTOR:OIL (TRAVEL)                                                        | 030001-031357      | 013       |
| 9157762          | 9157762     | ・パルブ:ブレーキ         | ·VALVE;BRAKE                                                              | 030001-031357      | 015       |
| 9134147          | 9134147A    | ・・パルブ:リリーフ        | ··VALVE; RELIEF                                                           | 030001-031357      | 017       |
| 9157588          | 9157588     | ・ピストン;サーボ         | -PISTON; SERVO                                                            | 030001-031357      | 019       |
| 9213431          | 9213431     | モータ:オイル(走行)       | MOTOR:OIL (TRAVEL)                                                        | 031358-            | 021       |
| 9213241          | 9213241     | ・バルブ: ブレーキ        | ·VALVE; BRAKE                                                             | 031358-            | 023       |
| 9213855          | 9213855     | ・・パルブ:リリーフ        | ··VALVE; RELIEF                                                           | 031358-            | 025       |
| 9205359          | 9205359     | モータ;オイル(走行)〈走行ヒート | > MOTOR:OIL (TRAVEL) <tf< td=""><td>RAVEL HEAT&gt;</td><td>027</td></tf<> | RAVEL HEAT>        | 027       |
| 9157762          | 9157762     | ・パルブ:ブレーキ         | -VALVE; BRAKE                                                             |                    | (015)     |
| 9134147          | 9134147A    | ・・パルブ:リリーフ        | ··VALVE; RELIEF                                                           |                    | (017)     |
| 4451685          |             | モータ;オイル(走行)       | MOTOR;OIL (TRAVEL)                                                        |                    |           |
| ++++++           | 0821800     | ・モータ:オイル(1/2)     | ·MOTOR:OIL (1/2)                                                          |                    | 029       |
| +++++            | 0802600     | ・モータ:オイル(2/2)     | ·MOTOR:01L (2/2)                                                          |                    | 031       |
| バルブ              |             |                   | VALVE                                                                     |                    |           |
| 4433970          |             | パルブ:コントロール        | VALVE; CONTROL                                                            |                    |           |
| ++++++           | 0816300     | ・パルブ;コントロール(1/6)  | -VALVE:CONTROL (1/6)                                                      |                    | 033       |
| +++++            | 0816400     | ・パルブ;コントロール(2/6)  | ·VALVE; CONTROL (2/6)                                                     |                    | 035       |
| +++++            | 0816500     | ・パルブ;コントロール(3/6)  | ·VALVE:CONTROL (3/6)                                                      |                    | 037       |
| ++++++           | 0816600     | ・パルブ:コントロール(4/6)  | ·VALVE: CONTROL (4/6)                                                     |                    | 039       |
| ++++++           | 0816700     | ・パルブ;コントロール(5/6)  | -VALVE:CONTROL (5/6)                                                      |                    | 041       |
| ++++++           | 0816800     | ・パルブ:コントロール(6/6)  | ·VALVE:CONTROL (6/6)                                                      |                    | 043       |
| 4610390          | 0926500     | パルブ:コントロール        | VALVE: CONTROL                                                            |                    | 045       |
| 4401481          | 0757600     | パルブ:コントロール        | VALVE; CONTROL                                                            |                    | 047       |