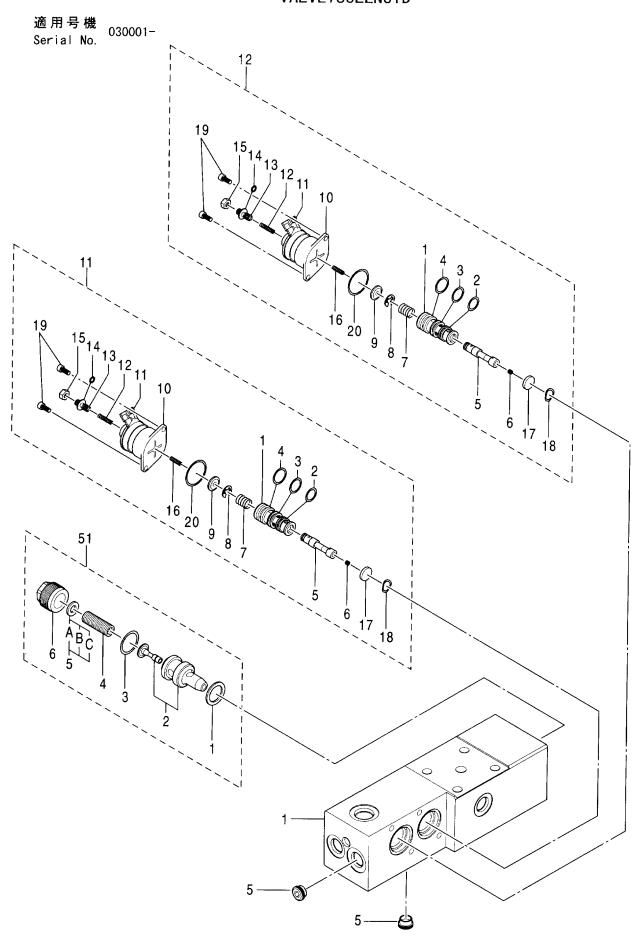

## 2. パーツカタログの見方

符 号: 部品構成図内の各部品に付けられた見出し番号です。

部 品 番 号 : 部品に付けられた固有番号です。数字のみ、あるいは英字と数字の混合で構成しています。

部 品 名: 部品の名称です。

組立品を構成する部品は、部品名の前に「・」印を付け、組立品のつぎに続けて記載しています。さらに「・」印の部品が組立品の場合は、その構成部品に「・・」印が付けてあります。以下「・」を順次増やして組立品の構成部品であることを表わしています。

数 量 : 「各機器の1セット分の個数」を示します。ただし、組立品の構成部品は、その組立品

「1組分の個数」を示します。

サービスコード: サービスコード欄に記載している各記号の意味は、次の通りです。

W: その部品を取付ける為には、現地加工作業が必要ですので、当社にご相談ください。

D: 単品では交換できませんので、その部品の含まれる組部品で交換してください。

K : その部品がサービスパーツキットに含まれていることを示します。

R: 調整用シムなどのように使用する数量が号機毎に異る事を示します。

S: 工場出荷時に組み込まれた部品でなく、修理、サービス用として供給する部品を示します。

OP: オプショナル部品であることを示します。標準機には付いておらず、特別注文により販売

する部品です。

OS : オーバーサイズ部品を示します。

US : アンダーサイズ部品を示します。

(OS, US はスタンダードサイズ部品の次の行に、続けて記載しています。)

# : このパーツカタログから、その部品の含まれている装置のリストのページに新しく記載した部品であることを示します。

適 用 号 機 : その部品を使用している機械の「号機」を示します。〔「号機」とは、製品識別番号の下 6桁の数字をいいます。〕

適用号機欄上部には、部品全体に適用する「号機」を表示しています。

各部品毎に「号機」表示のないものは、適用号機欄上部の「号機」が適用号機になります。 各部品毎に「号機」表示のあるものは、部品毎の「号機」と適用号機欄上部の「号機」と の両方を包含する「号機」が部品毎の適用号機となります。