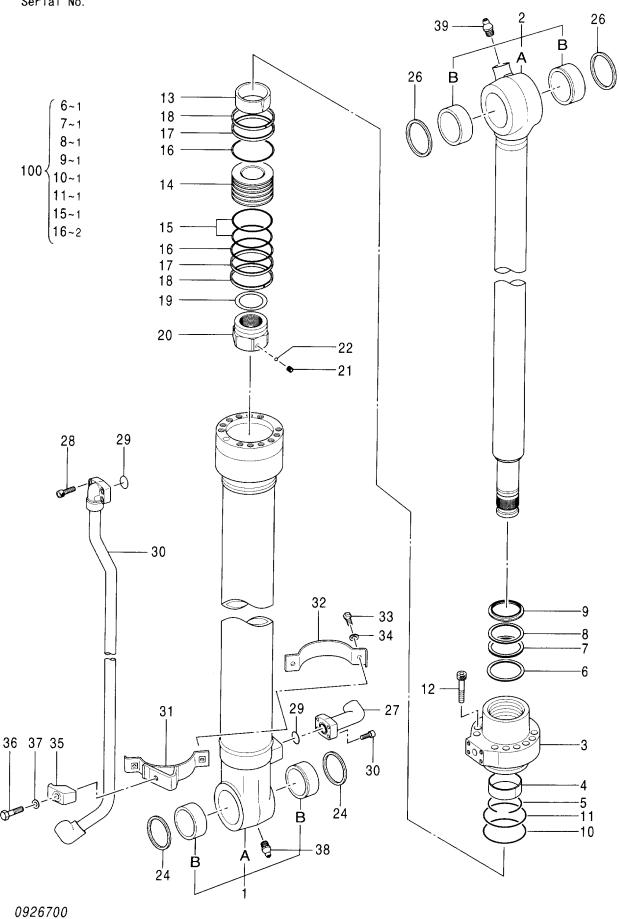

| 部品番号<br>PART NO. | コード<br>CODE | 部 品 名             | PART NAME                                                                 | 適用号機<br>SERIAL NO. | 頁<br>PAGE |
|------------------|-------------|-------------------|---------------------------------------------------------------------------|--------------------|-----------|
| ポンプ              |             |                   | PUMP                                                                      |                    |           |
| 9195241          | 9195241     | ポンプ装置             | PUMP DEVICE                                                               |                    | 001       |
| 9195242          | 9195242     | ・ポンプ;ユニット         | -PUMP;UNIT                                                                |                    | 003       |
| 9195243          | 9195243     | ・・レギュレータ          | ··REGULATOR                                                               |                    | 005       |
| 4181700          | 4181700A    | ポンプ;ギヤ            | PUMP; GEAR                                                                |                    | 007       |
| 9218031          | 9218031     | ポンプ:ギヤ            | PUMP; GEAR                                                                |                    | 009       |
| モータ;オイ           | ル           |                   | MOTOR; OIL                                                                |                    |           |
| 4419718          | 0816200     | モータ:オイル(旋回)       | MOTOR: OIL (SWING)                                                        |                    | 011       |
| 9190296          | 9190296     | モータ:オイル(走行)       | MOTOR:OIL (TRAVEL)                                                        | 030001-031357      | 013       |
| 9157762          | 9157762     | ・パルブ:ブレーキ         | ·VALVE;BRAKE                                                              | 030001-031357      | 015       |
| 9134147          | 9134147A    | ・・パルブ:リリーフ        | ··VALVE; RELIEF                                                           | 030001-031357      | 017       |
| 9157588          | 9157588     | ・ピストン;サーボ         | -PISTON; SERVO                                                            | 030001-031357      | 019       |
| 9213431          | 9213431     | モータ:オイル(走行)       | MOTOR:OIL (TRAVEL)                                                        | 031358-            | 021       |
| 9213241          | 9213241     | ・バルブ: ブレーキ        | ·VALVE; BRAKE                                                             | 031358-            | 023       |
| 9213855          | 9213855     | ・・パルブ:リリーフ        | ··VALVE; RELIEF                                                           | 031358-            | 025       |
| 9205359          | 9205359     | モータ;オイル(走行)〈走行ヒート | > MOTOR:OIL (TRAVEL) <tf< td=""><td>RAVEL HEAT&gt;</td><td>027</td></tf<> | RAVEL HEAT>        | 027       |
| 9157762          | 9157762     | ・パルブ:ブレーキ         | -VALVE; BRAKE                                                             |                    | (015)     |
| 9134147          | 9134147A    | ・・パルブ:リリーフ        | ··VALVE; RELIEF                                                           |                    | (017)     |
| 4451685          |             | モータ;オイル(走行)       | MOTOR;OIL (TRAVEL)                                                        |                    |           |
| ++++++           | 0821800     | ・モータ:オイル(1/2)     | ·MOTOR:OIL (1/2)                                                          |                    | 029       |
| +++++            | 0802600     | ・モータ:オイル(2/2)     | ·MOTOR:01L (2/2)                                                          |                    | 031       |
| バルブ              |             |                   | VALVE                                                                     |                    |           |
| 4433970          |             | パルブ:コントロール        | VALVE; CONTROL                                                            |                    |           |
| ++++++           | 0816300     | ・パルブ;コントロール(1/6)  | -VALVE:CONTROL (1/6)                                                      |                    | 033       |
| +++++            | 0816400     | ・パルブ;コントロール(2/6)  | ·VALVE; CONTROL (2/6)                                                     |                    | 035       |
| +++++            | 0816500     | ・パルブ;コントロール(3/6)  | ·VALVE:CONTROL (3/6)                                                      |                    | 037       |
| ++++++           | 0816600     | ・パルブ:コントロール(4/6)  | ·VALVE: CONTROL (4/6)                                                     |                    | 039       |
| ++++++           | 0816700     | ・パルブ;コントロール(5/6)  | -VALVE:CONTROL (5/6)                                                      |                    | 041       |
| ++++++           | 0816800     | ・パルブ:コントロール(6/6)  | ·VALVE:CONTROL (6/6)                                                      |                    | 043       |
| 4610390          | 0926500     | パルブ:コントロール        | VALVE: CONTROL                                                            |                    | 045       |
| 4401481          | 0757600     | パルブ:コントロール        | VALVE; CONTROL                                                            |                    | 047       |