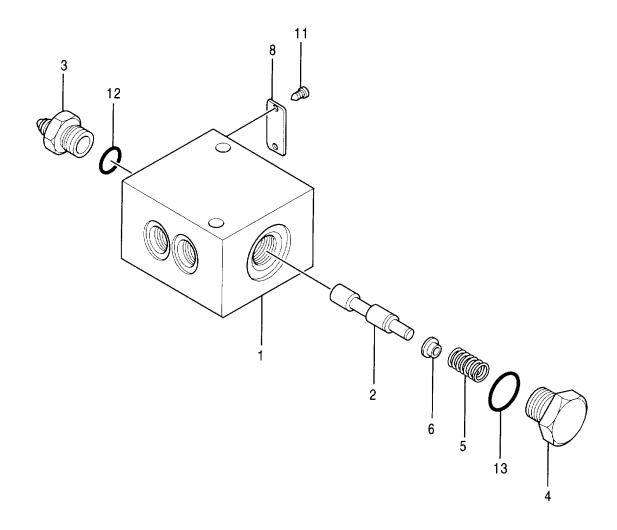

| 部品番号<br>PART NO. | コード<br>CODE | 部 品 名             | PART NAME                                                                 | 適用号機<br>SERIAL NO. | 頁<br>PAGE |
|------------------|-------------|-------------------|---------------------------------------------------------------------------|--------------------|-----------|
| ポンプ              |             |                   | PUMP                                                                      |                    |           |
| 9195241          | 9195241     | ポンプ装置             | PUMP DEVICE                                                               |                    | 001       |
| 9195242          | 9195242     | ・ポンプ;ユニット         | -PUMP;UNIT                                                                |                    | 003       |
| 9195243          | 9195243     | ・・レギュレータ          | ··REGULATOR                                                               |                    | 005       |
| 4181700          | 4181700A    | ポンプ;ギヤ            | PUMP; GEAR                                                                |                    | 007       |
| 9218031          | 9218031     | ポンプ:ギヤ            | PUMP; GEAR                                                                |                    | 009       |
| モータ;オイ           | ル           |                   | MOTOR; OIL                                                                |                    |           |
| 4419718          | 0816200     | モータ:オイル(旋回)       | MOTOR: OIL (SWING)                                                        |                    | 011       |
| 9190296          | 9190296     | モータ:オイル(走行)       | MOTOR:OIL (TRAVEL)                                                        | 030001-031357      | 013       |
| 9157762          | 9157762     | ・パルブ:ブレーキ         | ·VALVE;BRAKE                                                              | 030001-031357      | 015       |
| 9134147          | 9134147A    | ・・パルブ:リリーフ        | ··VALVE; RELIEF                                                           | 030001-031357      | 017       |
| 9157588          | 9157588     | ・ピストン;サーボ         | -PISTON; SERVO                                                            | 030001-031357      | 019       |
| 9213431          | 9213431     | モータ:オイル(走行)       | MOTOR:OIL (TRAVEL)                                                        | 031358-            | 021       |
| 9213241          | 9213241     | ・バルブ: ブレーキ        | ·VALVE; BRAKE                                                             | 031358-            | 023       |
| 9213855          | 9213855     | ・・パルブ:リリーフ        | ··VALVE; RELIEF                                                           | 031358-            | 025       |
| 9205359          | 9205359     | モータ;オイル(走行)〈走行ヒート | > MOTOR:OIL (TRAVEL) <tf< td=""><td>RAVEL HEAT&gt;</td><td>027</td></tf<> | RAVEL HEAT>        | 027       |
| 9157762          | 9157762     | ・パルブ:ブレーキ         | -VALVE; BRAKE                                                             |                    | (015)     |
| 9134147          | 9134147A    | ・・パルブ:リリーフ        | ··VALVE; RELIEF                                                           |                    | (017)     |
| 4451685          |             | モータ;オイル(走行)       | MOTOR;OIL (TRAVEL)                                                        |                    |           |
| ++++++           | 0821800     | ・モータ:オイル(1/2)     | ·MOTOR:OIL (1/2)                                                          |                    | 029       |
| +++++            | 0802600     | ・モータ:オイル(2/2)     | ·MOTOR:01L (2/2)                                                          |                    | 031       |
| バルブ              |             |                   | VALVE                                                                     |                    |           |
| 4433970          |             | パルブ:コントロール        | VALVE; CONTROL                                                            |                    |           |
| ++++++           | 0816300     | ・パルブ;コントロール(1/6)  | -VALVE:CONTROL (1/6)                                                      |                    | 033       |
| +++++            | 0816400     | ・パルブ;コントロール(2/6)  | ·VALVE; CONTROL (2/6)                                                     |                    | 035       |
| +++++            | 0816500     | ・パルブ;コントロール(3/6)  | ·VALVE:CONTROL (3/6)                                                      |                    | 037       |
| ++++++           | 0816600     | ・パルブ:コントロール(4/6)  | ·VALVE: CONTROL (4/6)                                                     |                    | 039       |
| ++++++           | 0816700     | ・パルブ;コントロール(5/6)  | -VALVE:CONTROL (5/6)                                                      |                    | 041       |
| ++++++           | 0816800     | ・パルブ:コントロール(6/6)  | ·VALVE:CONTROL (6/6)                                                      |                    | 043       |
| 4610390          | 0926500     | パルブ:コントロール        | VALVE: CONTROL                                                            |                    | 045       |
| 4401481          | 0757600     | パルブ:コントロール        | VALVE; CONTROL                                                            |                    | 047       |