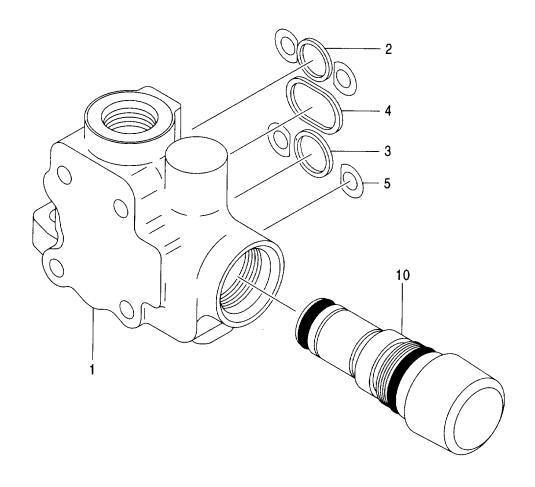

## 2. パーツカタログの見方

符 号: 部品構成図内の各部品に付けられた見出し番号です。

部 品 番 号 : 部品に付けられた固有番号です。数字のみ、あるいは英字と数字の混合で構成しています。

部 品 名: 部品の名称です。

組立品を構成する部品は、部品名の前に「・」印を付け、組立品のつぎに続けて記載しています。さらに「・」印の部品が組立品の場合は、その構成部品に「・・」印が付けてあります。以下「・」を順次増やして組立品の構成部品であることを表わしています。

数 量 : 「各機器の1セット分の個数」を示します。ただし、組立品の構成部品は、その組立品

「1組分の個数」を示します。

サービスコード: サービスコード欄に記載している各記号の意味は、次の通りです。

W: その部品を取付ける為には、現地加工作業が必要ですので、当社にご相談ください。

D: 単品では交換できませんので、その部品の含まれる組部品で交換してください。

K : その部品がサービスパーツキットに含まれていることを示します。

R: 調整用シムなどのように使用する数量が号機毎に異る事を示します。

S: 工場出荷時に組み込まれた部品でなく、修理、サービス用として供給する部品を示します。

OP: オプショナル部品であることを示します。標準機には付いておらず、特別注文により販売

する部品です。

OS : オーバーサイズ部品を示します。

US : アンダーサイズ部品を示します。

(OS, US はスタンダードサイズ部品の次の行に、続けて記載しています。)

# : このパーツカタログから、その部品の含まれている装置のリストのページに新しく記載した部品であることを示します。

適 用 号 機 : その部品を使用している機械の「号機」を示します。〔「号機」とは、製品識別番号の下 6桁の数字をいいます。〕

適用号機欄上部には、部品全体に適用する「号機」を表示しています。

各部品毎に「号機」表示のないものは、適用号機欄上部の「号機」が適用号機になります。 各部品毎に「号機」表示のあるものは、部品毎の「号機」と適用号機欄上部の「号機」と の両方を包含する「号機」が部品毎の適用号機となります。