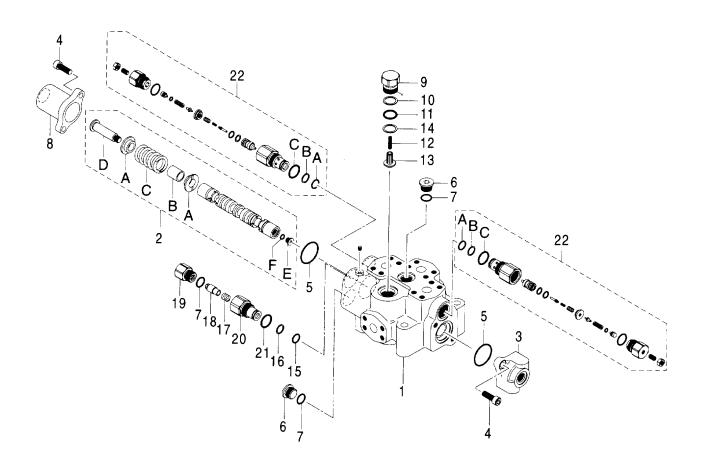

| 部品番号<br>PART NO. | コード<br>CODE | 部 品 名             | PART NAME                                                                 | 適用号機<br>SERIAL NO. | 頁<br>PAGE |
|------------------|-------------|-------------------|---------------------------------------------------------------------------|--------------------|-----------|
| ポンプ              |             |                   | PUMP                                                                      |                    |           |
| 9195241          | 9195241     | ポンプ装置             | PUMP DEVICE                                                               |                    | 001       |
| 9195242          | 9195242     | ・ポンプ;ユニット         | -PUMP;UNIT                                                                |                    | 003       |
| 9195243          | 9195243     | ・・レギュレータ          | ··REGULATOR                                                               |                    | 005       |
| 4181700          | 4181700A    | ポンプ;ギヤ            | PUMP; GEAR                                                                |                    | 007       |
| 9218031          | 9218031     | ポンプ:ギヤ            | PUMP; GEAR                                                                |                    | 009       |
| モータ;オイ           | ル           |                   | MOTOR; OIL                                                                |                    |           |
| 4419718          | 0816200     | モータ:オイル(旋回)       | MOTOR: OIL (SWING)                                                        |                    | 011       |
| 9190296          | 9190296     | モータ:オイル(走行)       | MOTOR:OIL (TRAVEL)                                                        | 030001-031357      | 013       |
| 9157762          | 9157762     | ・パルブ:ブレーキ         | ·VALVE;BRAKE                                                              | 030001-031357      | 015       |
| 9134147          | 9134147A    | ・・パルブ:リリーフ        | ··VALVE; RELIEF                                                           | 030001-031357      | 017       |
| 9157588          | 9157588     | ・ピストン;サーボ         | -PISTON; SERVO                                                            | 030001-031357      | 019       |
| 9213431          | 9213431     | モータ:オイル(走行)       | MOTOR:OIL (TRAVEL)                                                        | 031358-            | 021       |
| 9213241          | 9213241     | ・バルブ: ブレーキ        | ·VALVE; BRAKE                                                             | 031358-            | 023       |
| 9213855          | 9213855     | ・・パルブ:リリーフ        | ··VALVE; RELIEF                                                           | 031358-            | 025       |
| 9205359          | 9205359     | モータ;オイル(走行)〈走行ヒート | > MOTOR:OIL (TRAVEL) <tf< td=""><td>RAVEL HEAT&gt;</td><td>027</td></tf<> | RAVEL HEAT>        | 027       |
| 9157762          | 9157762     | ・パルブ:ブレーキ         | -VALVE; BRAKE                                                             |                    | (015)     |
| 9134147          | 9134147A    | ・・パルブ:リリーフ        | ··VALVE; RELIEF                                                           |                    | (017)     |
| 4451685          |             | モータ;オイル(走行)       | MOTOR;OIL (TRAVEL)                                                        |                    |           |
| ++++++           | 0821800     | ・モータ:オイル(1/2)     | ·MOTOR:OIL (1/2)                                                          |                    | 029       |
| +++++            | 0802600     | ・モータ:オイル(2/2)     | ·MOTOR:01L (2/2)                                                          |                    | 031       |
| バルブ              |             |                   | VALVE                                                                     |                    |           |
| 4433970          |             | パルブ:コントロール        | VALVE; CONTROL                                                            |                    |           |
| ++++++           | 0816300     | ・パルブ;コントロール(1/6)  | -VALVE:CONTROL (1/6)                                                      |                    | 033       |
| +++++            | 0816400     | ・パルブ;コントロール(2/6)  | ·VALVE; CONTROL (2/6)                                                     |                    | 035       |
| +++++            | 0816500     | ・パルブ;コントロール(3/6)  | ·VALVE:CONTROL (3/6)                                                      |                    | 037       |
| ++++++           | 0816600     | ・パルブ:コントロール(4/6)  | ·VALVE: CONTROL (4/6)                                                     |                    | 039       |
| ++++++           | 0816700     | ・パルブ;コントロール(5/6)  | -VALVE:CONTROL (5/6)                                                      |                    | 041       |
| ++++++           | 0816800     | ・パルブ:コントロール(6/6)  | ·VALVE:CONTROL (6/6)                                                      |                    | 043       |
| 4610390          | 0926500     | パルブ:コントロール        | VALVE: CONTROL                                                            |                    | 045       |
| 4401481          | 0757600     | パルブ:コントロール        | VALVE; CONTROL                                                            |                    | 047       |

| 部品番号<br>PART NO. | コード<br>CODE | 部 品 名                           | PART NAME                             | 適用号機<br>SERIAL NO. | 頁<br>PAGE |
|------------------|-------------|---------------------------------|---------------------------------------|--------------------|-----------|
| 4297173          | 0927000     | バルブ:コントロール                      | VALVE: CONTROL                        |                    | 049       |
| 4624262          | 0927100     | ・ボディ アッセン                       | -BODY ASS'Y                           |                    | 051       |
| 4625313          | 0927200     | ・カバー アッセン                       | -COVER ASS' Y                         |                    | 053       |
| 4446002          | 0775400     | ・・バルブ:リリーフ                      | ··VALVE; RELIEF                       |                    | 055       |
| 9193403          | 9193403A    | バルブ;パイロット(フロント, 旋回)             | VALVE:PILOT (FRONT &                  | SWING)             | 057       |
| 9184276          | 9184276A    | バルブ;パイロット(走行)                   | VALVE;PILOT (TRAVEL)                  |                    | 059       |
| 9197490          | 9197490     | バルブ:パイロット                       | VALVE; PILOT                          |                    | 061       |
| 4445357          | 0817500     | バルブ:フロウコントロール                   | VALVE:FC                              |                    | 063       |
| 4452247          | 0823800     | パルブ:ソレノイド                       | VALVE: SOLENOID                       |                    | 065       |
| 4445490          | 0816900     | バルブ;ソレノイド                       | VALVE; SOLENOID                       |                    | 067       |
| 4261289          | 0486300A    | バルブ;ソレノイド                       | VALVE; SOLENOID                       |                    | 069       |
| 4350150          | 0661800     | バルブ:ソレノイド                       | VALVE; SOLENOID                       |                    | 071       |
| 9075046          | 9075046B    | パルブ:スローリターン                     | VALVE; SLOW-RETURN                    |                    | 073       |
| 4330223          | 4330223A    | パルブ;スローリターン                     | VALVE;SLOW-RETURN                     |                    | 075       |
| 4330230          | 0871700     | パルブ:シャトル                        | VALVE; SHUTTLE                        |                    | 077       |
| 4203447          | 0361000A    | パルブ;シャトル                        | VALVE; SHUTTLE                        |                    | 079       |
| 4407253          | 0794200     | パルブ;ロック                         | VALVE; LOCK                           |                    | 081       |
| 4447276          | 0824000A    | パルブ:セレクタ                        | VALVE; SELECTOR                       |                    | 083       |
| 4203446          | 0687400     | バルブ                             | VALVE                                 |                    | 085       |
| シリンダ             |             |                                 | CYLINDER                              |                    |           |
| 9186600          | 9186600     | シリンダ: ブーム(右)                    | CYL. ; BOOM (R)                       |                    | 087       |
| 9186601          | 9186601     | シリンダ; ブーム(左)                    | CYL.;BOOM (L)                         |                    | 089       |
| 9186602          | 9186602     | シリンダ:アーム(モノブーム)                 | CYL.; ARM (MONO BOOM)                 |                    | 091       |
| 9232346          | 9232346     | シリンダ:アーム(2P-ブーム)                | CYL.;ARM (2P-BOOM)                    |                    | 093       |
| 9186603          | 9186603     | シリンダ:バケット                       | CYL. ; BUCKET                         |                    | 095       |
| 4611271          | 0926700     | シリンダ;パケット(BEHブーム)               | CYL.; BUCKET (BEH BOOM)               |                    | 097       |
| 4611165          | 0926800     | シリンダ;ポジショニング                    | CYL.; POSITIONING                     |                    | 099       |
| 4612135          | 0926900     | シリンダ: ポジショニング<br>[ホールディ ングバルブ付] | CYL. POSITIONING [WITH HOLDING VALVE] |                    | 101       |