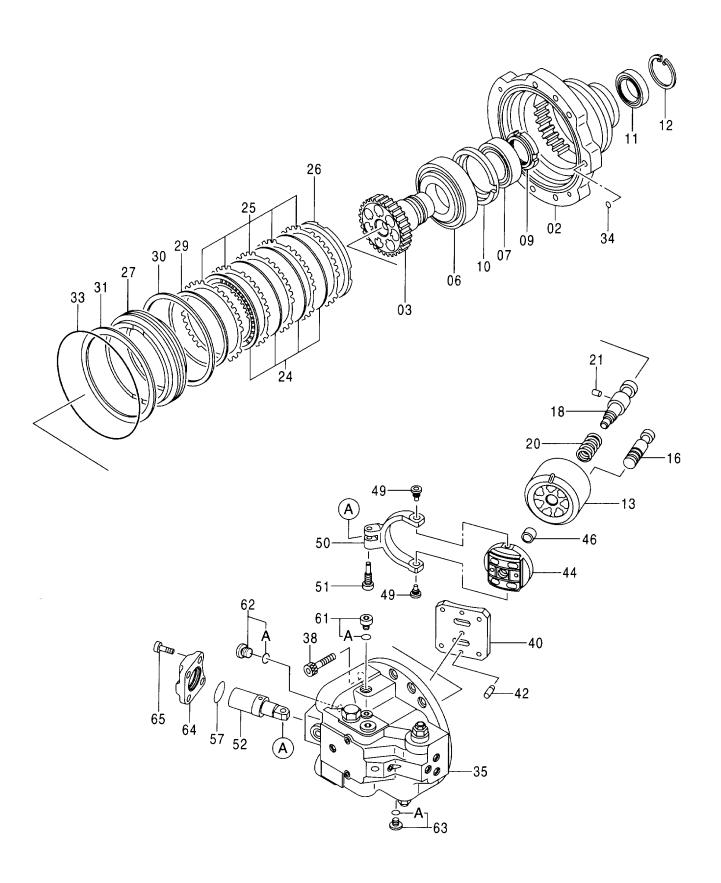

| 部品番号<br>PART NO. | コード<br>CODE | 部 品 名             | PART NAME                                                                 | 適用号機<br>SERIAL NO. | 頁<br>PAGE |
|------------------|-------------|-------------------|---------------------------------------------------------------------------|--------------------|-----------|
| ポンプ              |             |                   | PUMP                                                                      |                    |           |
| 9195241          | 9195241     | ポンプ装置             | PUMP DEVICE                                                               |                    | 001       |
| 9195242          | 9195242     | ・ポンプ;ユニット         | -PUMP;UNIT                                                                |                    | 003       |
| 9195243          | 9195243     | ・・レギュレータ          | ··REGULATOR                                                               |                    | 005       |
| 4181700          | 4181700A    | ポンプ;ギヤ            | PUMP; GEAR                                                                |                    | 007       |
| 9218031          | 9218031     | ポンプ:ギヤ            | PUMP; GEAR                                                                |                    | 009       |
| モータ;オイ           | ル           |                   | MOTOR; OIL                                                                |                    |           |
| 4419718          | 0816200     | モータ:オイル(旋回)       | MOTOR: OIL (SWING)                                                        |                    | 011       |
| 9190296          | 9190296     | モータ:オイル(走行)       | MOTOR:OIL (TRAVEL)                                                        | 030001-031357      | 013       |
| 9157762          | 9157762     | ・パルブ:ブレーキ         | ·VALVE;BRAKE                                                              | 030001-031357      | 015       |
| 9134147          | 9134147A    | ・・パルブ:リリーフ        | ··VALVE; RELIEF                                                           | 030001-031357      | 017       |
| 9157588          | 9157588     | ・ピストン;サーボ         | -PISTON; SERVO                                                            | 030001-031357      | 019       |
| 9213431          | 9213431     | モータ:オイル(走行)       | MOTOR:OIL (TRAVEL)                                                        | 031358-            | 021       |
| 9213241          | 9213241     | ・バルブ: ブレーキ        | ·VALVE; BRAKE                                                             | 031358-            | 023       |
| 9213855          | 9213855     | ・・パルブ:リリーフ        | ··VALVE; RELIEF                                                           | 031358-            | 025       |
| 9205359          | 9205359     | モータ;オイル(走行)〈走行ヒート | > MOTOR:OIL (TRAVEL) <tf< td=""><td>RAVEL HEAT&gt;</td><td>027</td></tf<> | RAVEL HEAT>        | 027       |
| 9157762          | 9157762     | ・パルブ:ブレーキ         | -VALVE; BRAKE                                                             |                    | (015)     |
| 9134147          | 9134147A    | ・・パルブ:リリーフ        | ··VALVE; RELIEF                                                           |                    | (017)     |
| 4451685          |             | モータ;オイル(走行)       | MOTOR;OIL (TRAVEL)                                                        |                    |           |
| ++++++           | 0821800     | ・モータ:オイル(1/2)     | ·MOTOR:OIL (1/2)                                                          |                    | 029       |
| +++++            | 0802600     | ・モータ:オイル(2/2)     | ·MOTOR:01L (2/2)                                                          |                    | 031       |
| バルブ              |             |                   | VALVE                                                                     |                    |           |
| 4433970          |             | パルブ:コントロール        | VALVE; CONTROL                                                            |                    |           |
| ++++++           | 0816300     | ・パルブ;コントロール(1/6)  | -VALVE:CONTROL (1/6)                                                      |                    | 033       |
| +++++            | 0816400     | ・パルブ;コントロール(2/6)  | ·VALVE; CONTROL (2/6)                                                     |                    | 035       |
| +++++            | 0816500     | ・パルブ;コントロール(3/6)  | ·VALVE:CONTROL (3/6)                                                      |                    | 037       |
| ++++++           | 0816600     | ・パルブ:コントロール(4/6)  | ·VALVE: CONTROL (4/6)                                                     |                    | 039       |
| ++++++           | 0816700     | ・パルブ;コントロール(5/6)  | -VALVE:CONTROL (5/6)                                                      |                    | 041       |
| ++++++           | 0816800     | ・パルブ:コントロール(6/6)  | ·VALVE:CONTROL (6/6)                                                      |                    | 043       |
| 4610390          | 0926500     | パルブ:コントロール        | VALVE: CONTROL                                                            |                    | 045       |
| 4401481          | 0757600     | パルブ:コントロール        | VALVE; CONTROL                                                            |                    | 047       |