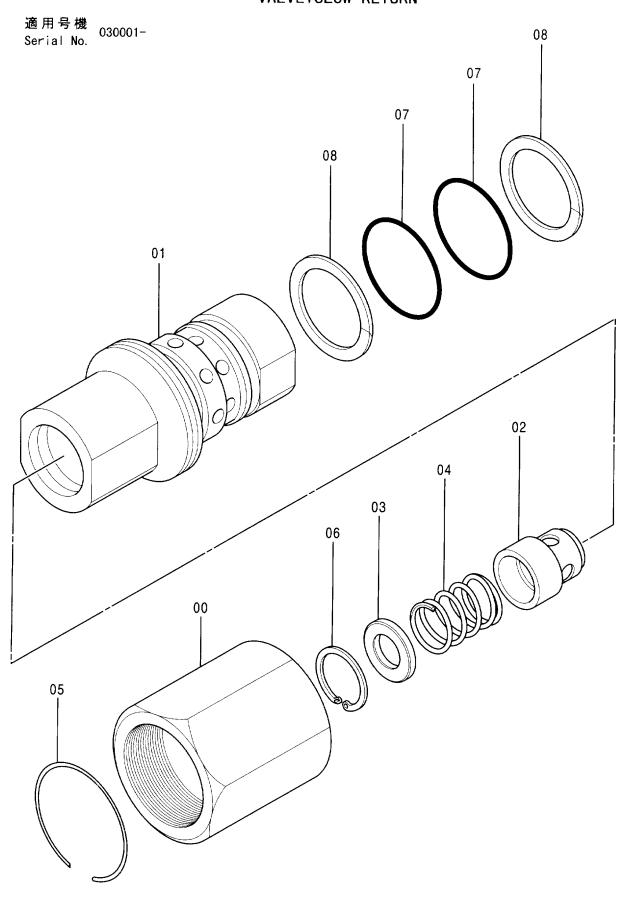

| 部品番号<br>PART NO. | コード<br>CODE | 部 品 名             | PART NAME                                                                 | 適用号機<br>SERIAL NO. | 頁<br>PAGE |
|------------------|-------------|-------------------|---------------------------------------------------------------------------|--------------------|-----------|
| ポンプ              |             |                   | PUMP                                                                      |                    |           |
| 9195241          | 9195241     | ポンプ装置             | PUMP DEVICE                                                               |                    | 001       |
| 9195242          | 9195242     | ・ポンプ;ユニット         | -PUMP;UNIT                                                                |                    | 003       |
| 9195243          | 9195243     | ・・レギュレータ          | ··REGULATOR                                                               |                    | 005       |
| 4181700          | 4181700A    | ポンプ;ギヤ            | PUMP; GEAR                                                                |                    | 007       |
| 9218031          | 9218031     | ポンプ:ギヤ            | PUMP; GEAR                                                                |                    | 009       |
| モータ;オイ           | ル           |                   | MOTOR; OIL                                                                |                    |           |
| 4419718          | 0816200     | モータ:オイル(旋回)       | MOTOR: OIL (SWING)                                                        |                    | 011       |
| 9190296          | 9190296     | モータ:オイル(走行)       | MOTOR:OIL (TRAVEL)                                                        | 030001-031357      | 013       |
| 9157762          | 9157762     | ・パルブ:ブレーキ         | ·VALVE;BRAKE                                                              | 030001-031357      | 015       |
| 9134147          | 9134147A    | ・・パルブ:リリーフ        | ··VALVE; RELIEF                                                           | 030001-031357      | 017       |
| 9157588          | 9157588     | ・ピストン;サーボ         | -PISTON; SERVO                                                            | 030001-031357      | 019       |
| 9213431          | 9213431     | モータ:オイル(走行)       | MOTOR:OIL (TRAVEL)                                                        | 031358-            | 021       |
| 9213241          | 9213241     | ・バルブ: ブレーキ        | ·VALVE; BRAKE                                                             | 031358-            | 023       |
| 9213855          | 9213855     | ・・パルブ:リリーフ        | ··VALVE; RELIEF                                                           | 031358-            | 025       |
| 9205359          | 9205359     | モータ;オイル(走行)〈走行ヒート | > MOTOR:OIL (TRAVEL) <tf< td=""><td>RAVEL HEAT&gt;</td><td>027</td></tf<> | RAVEL HEAT>        | 027       |
| 9157762          | 9157762     | ・パルブ:ブレーキ         | -VALVE; BRAKE                                                             |                    | (015)     |
| 9134147          | 9134147A    | ・・パルブ:リリーフ        | ··VALVE; RELIEF                                                           |                    | (017)     |
| 4451685          |             | モータ;オイル(走行)       | MOTOR;OIL (TRAVEL)                                                        |                    |           |
| ++++++           | 0821800     | ・モータ:オイル(1/2)     | ·MOTOR:OIL (1/2)                                                          |                    | 029       |
| +++++            | 0802600     | ・モータ:オイル(2/2)     | ·MOTOR:01L (2/2)                                                          |                    | 031       |
| バルブ              |             |                   | VALVE                                                                     |                    |           |
| 4433970          |             | パルブ:コントロール        | VALVE; CONTROL                                                            |                    |           |
| ++++++           | 0816300     | ・パルブ;コントロール(1/6)  | -VALVE:CONTROL (1/6)                                                      |                    | 033       |
| +++++            | 0816400     | ・パルブ;コントロール(2/6)  | ·VALVE; CONTROL (2/6)                                                     |                    | 035       |
| +++++            | 0816500     | ・パルブ;コントロール(3/6)  | ·VALVE:CONTROL (3/6)                                                      |                    | 037       |
| ++++++           | 0816600     | ・パルブ:コントロール(4/6)  | ·VALVE: CONTROL (4/6)                                                     |                    | 039       |
| ++++++           | 0816700     | ・パルブ;コントロール(5/6)  | -VALVE:CONTROL (5/6)                                                      |                    | 041       |
| ++++++           | 0816800     | ・パルブ:コントロール(6/6)  | ·VALVE:CONTROL (6/6)                                                      |                    | 043       |
| 4610390          | 0926500     | パルブ:コントロール        | VALVE: CONTROL                                                            |                    | 045       |
| 4401481          | 0757600     | パルブ:コントロール        | VALVE; CONTROL                                                            |                    | 047       |