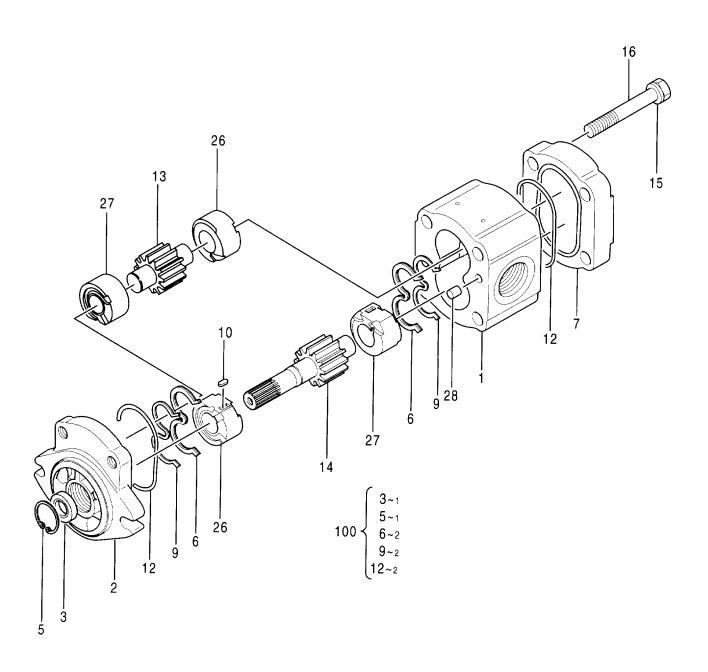

| 部品番号<br>PART NO. | コード<br>CODE | 部 品 名             | PART NAME                                                                 | 適用号機<br>SERIAL NO. | 頁<br>PAGE |
|------------------|-------------|-------------------|---------------------------------------------------------------------------|--------------------|-----------|
| ポンプ              |             |                   | PUMP                                                                      |                    |           |
| 9195241          | 9195241     | ポンプ装置             | PUMP DEVICE                                                               |                    | 001       |
| 9195242          | 9195242     | ・ポンプ;ユニット         | -PUMP;UNIT                                                                |                    | 003       |
| 9195243          | 9195243     | ・・レギュレータ          | ··REGULATOR                                                               |                    | 005       |
| 4181700          | 4181700A    | ポンプ;ギヤ            | PUMP; GEAR                                                                |                    | 007       |
| 9218031          | 9218031     | ポンプ:ギヤ            | PUMP; GEAR                                                                |                    | 009       |
| モータ;オイ           | ル           |                   | MOTOR; OIL                                                                |                    |           |
| 4419718          | 0816200     | モータ:オイル(旋回)       | MOTOR: OIL (SWING)                                                        |                    | 011       |
| 9190296          | 9190296     | モータ:オイル(走行)       | MOTOR:OIL (TRAVEL)                                                        | 030001-031357      | 013       |
| 9157762          | 9157762     | ・パルブ:ブレーキ         | ·VALVE;BRAKE                                                              | 030001-031357      | 015       |
| 9134147          | 9134147A    | ・・パルブ:リリーフ        | ··VALVE; RELIEF                                                           | 030001-031357      | 017       |
| 9157588          | 9157588     | ・ピストン;サーボ         | -PISTON; SERVO                                                            | 030001-031357      | 019       |
| 9213431          | 9213431     | モータ:オイル(走行)       | MOTOR:OIL (TRAVEL)                                                        | 031358-            | 021       |
| 9213241          | 9213241     | ・バルブ: ブレーキ        | ·VALVE; BRAKE                                                             | 031358-            | 023       |
| 9213855          | 9213855     | ・・パルブ:リリーフ        | ··VALVE; RELIEF                                                           | 031358-            | 025       |
| 9205359          | 9205359     | モータ;オイル(走行)〈走行ヒート | > MOTOR:OIL (TRAVEL) <tf< td=""><td>RAVEL HEAT&gt;</td><td>027</td></tf<> | RAVEL HEAT>        | 027       |
| 9157762          | 9157762     | ・パルブ:ブレーキ         | -VALVE; BRAKE                                                             |                    | (015)     |
| 9134147          | 9134147A    | ・・パルブ:リリーフ        | ··VALVE; RELIEF                                                           |                    | (017)     |
| 4451685          |             | モータ;オイル(走行)       | MOTOR;OIL (TRAVEL)                                                        |                    |           |
| ++++++           | 0821800     | ・モータ:オイル(1/2)     | ·MOTOR:OIL (1/2)                                                          |                    | 029       |
| +++++            | 0802600     | ・モータ:オイル(2/2)     | ·MOTOR:01L (2/2)                                                          |                    | 031       |
| バルブ              |             |                   | VALVE                                                                     |                    |           |
| 4433970          |             | パルブ:コントロール        | VALVE; CONTROL                                                            |                    |           |
| ++++++           | 0816300     | ・パルブ;コントロール(1/6)  | -VALVE:CONTROL (1/6)                                                      |                    | 033       |
| +++++            | 0816400     | ・パルブ;コントロール(2/6)  | ·VALVE; CONTROL (2/6)                                                     |                    | 035       |
| +++++            | 0816500     | ・パルブ;コントロール(3/6)  | ·VALVE:CONTROL (3/6)                                                      |                    | 037       |
| ++++++           | 0816600     | ・パルブ:コントロール(4/6)  | ·VALVE: CONTROL (4/6)                                                     |                    | 039       |
| ++++++           | 0816700     | ・パルブ;コントロール(5/6)  | -VALVE:CONTROL (5/6)                                                      |                    | 041       |
| ++++++           | 0816800     | ・パルブ:コントロール(6/6)  | ·VALVE:CONTROL (6/6)                                                      |                    | 043       |
| 4610390          | 0926500     | パルブ:コントロール        | VALVE: CONTROL                                                            |                    | 045       |
| 4401481          | 0757600     | パルブ:コントロール        | VALVE; CONTROL                                                            |                    | 047       |