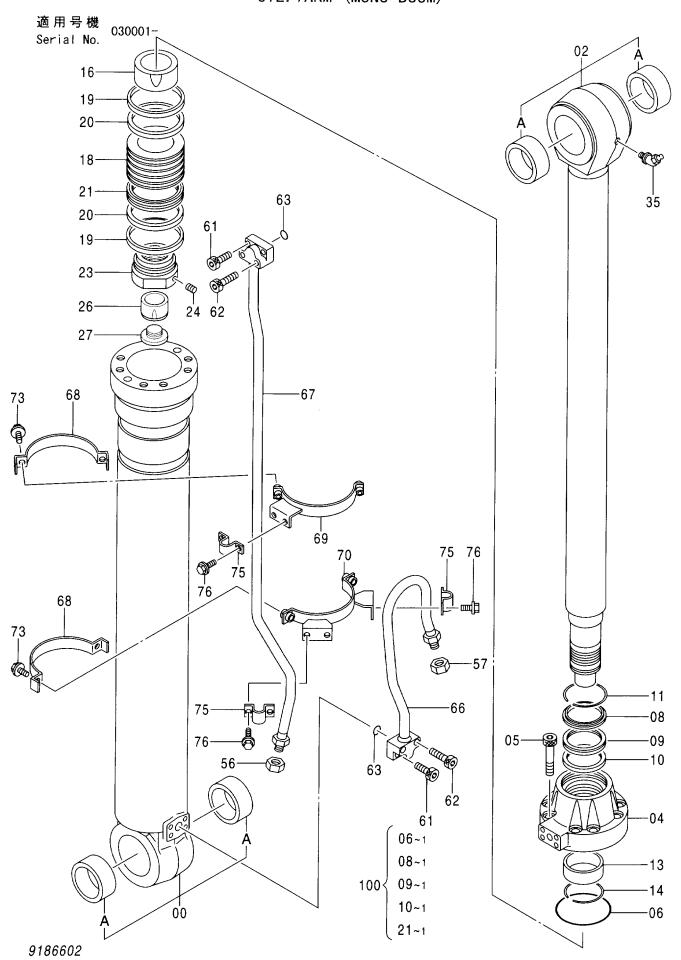

| 部品番号<br>PART NO. | コード<br>CODE | 部 品 名             | PART NAME                                                                 | 適用号機<br>SERIAL NO. | 頁<br>PAGE |
|------------------|-------------|-------------------|---------------------------------------------------------------------------|--------------------|-----------|
| ポンプ              |             |                   | PUMP                                                                      |                    |           |
| 9195241          | 9195241     | ポンプ装置             | PUMP DEVICE                                                               |                    | 001       |
| 9195242          | 9195242     | ・ポンプ;ユニット         | -PUMP;UNIT                                                                |                    | 003       |
| 9195243          | 9195243     | ・・レギュレータ          | ··REGULATOR                                                               |                    | 005       |
| 4181700          | 4181700A    | ポンプ;ギヤ            | PUMP; GEAR                                                                |                    | 007       |
| 9218031          | 9218031     | ポンプ:ギヤ            | PUMP; GEAR                                                                |                    | 009       |
| モータ;オイ           | ル           |                   | MOTOR; OIL                                                                |                    |           |
| 4419718          | 0816200     | モータ:オイル(旋回)       | MOTOR: OIL (SWING)                                                        |                    | 011       |
| 9190296          | 9190296     | モータ:オイル(走行)       | MOTOR:OIL (TRAVEL)                                                        | 030001-031357      | 013       |
| 9157762          | 9157762     | ・パルブ:ブレーキ         | ·VALVE;BRAKE                                                              | 030001-031357      | 015       |
| 9134147          | 9134147A    | ・・パルブ:リリーフ        | ··VALVE; RELIEF                                                           | 030001-031357      | 017       |
| 9157588          | 9157588     | ・ピストン;サーボ         | -PISTON; SERVO                                                            | 030001-031357      | 019       |
| 9213431          | 9213431     | モータ:オイル(走行)       | MOTOR:OIL (TRAVEL)                                                        | 031358-            | 021       |
| 9213241          | 9213241     | ・バルブ: ブレーキ        | ·VALVE; BRAKE                                                             | 031358-            | 023       |
| 9213855          | 9213855     | ・・パルブ:リリーフ        | ··VALVE; RELIEF                                                           | 031358-            | 025       |
| 9205359          | 9205359     | モータ;オイル(走行)〈走行ヒート | > MOTOR:OIL (TRAVEL) <tf< td=""><td>RAVEL HEAT&gt;</td><td>027</td></tf<> | RAVEL HEAT>        | 027       |
| 9157762          | 9157762     | ・パルブ:ブレーキ         | -VALVE; BRAKE                                                             |                    | (015)     |
| 9134147          | 9134147A    | ・・パルブ:リリーフ        | ··VALVE; RELIEF                                                           |                    | (017)     |
| 4451685          |             | モータ;オイル(走行)       | MOTOR;OIL (TRAVEL)                                                        |                    |           |
| ++++++           | 0821800     | ・モータ:オイル(1/2)     | ·MOTOR:OIL (1/2)                                                          |                    | 029       |
| +++++            | 0802600     | ・モータ:オイル(2/2)     | ·MOTOR:01L (2/2)                                                          |                    | 031       |
| バルブ              |             |                   | VALVE                                                                     |                    |           |
| 4433970          |             | パルブ:コントロール        | VALVE; CONTROL                                                            |                    |           |
| ++++++           | 0816300     | ・パルブ;コントロール(1/6)  | -VALVE:CONTROL (1/6)                                                      |                    | 033       |
| +++++            | 0816400     | ・パルブ;コントロール(2/6)  | ·VALVE; CONTROL (2/6)                                                     |                    | 035       |
| +++++            | 0816500     | ・パルブ;コントロール(3/6)  | ·VALVE:CONTROL (3/6)                                                      |                    | 037       |
| ++++++           | 0816600     | ・パルブ:コントロール(4/6)  | ·VALVE: CONTROL (4/6)                                                     |                    | 039       |
| ++++++           | 0816700     | ・パルブ;コントロール(5/6)  | -VALVE:CONTROL (5/6)                                                      |                    | 041       |
| ++++++           | 0816800     | ・パルブ:コントロール(6/6)  | ·VALVE:CONTROL (6/6)                                                      |                    | 043       |
| 4610390          | 0926500     | パルブ:コントロール        | VALVE: CONTROL                                                            |                    | 045       |
| 4401481          | 0757600     | パルブ:コントロール        | VALVE; CONTROL                                                            |                    | 047       |