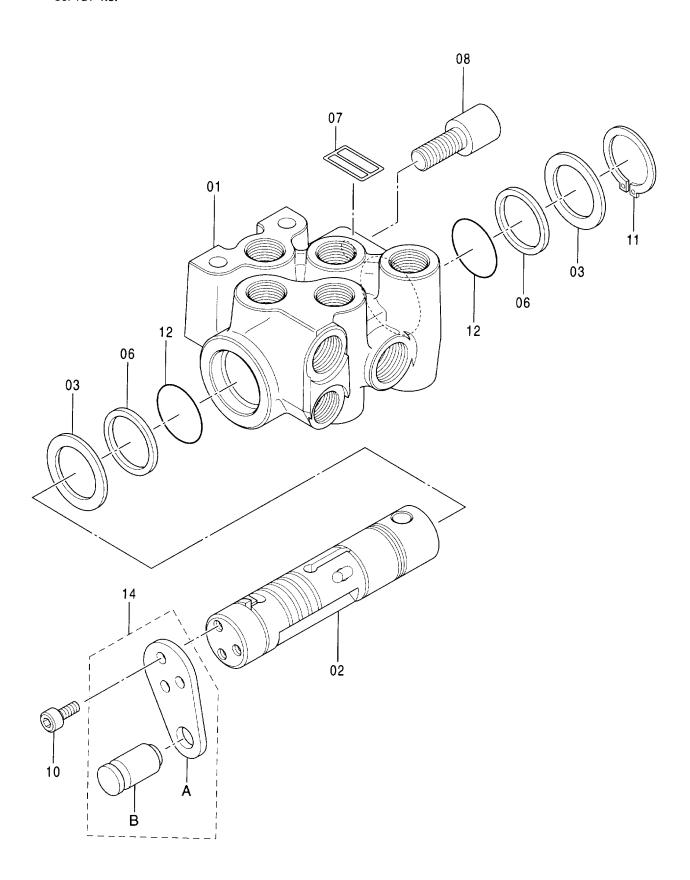

| 部品番号<br>PART NO. | コード<br>CODE | 部 品 名             | PART NAME                                                                 | 適用号機<br>SERIAL NO. | 頁<br>PAGE |
|------------------|-------------|-------------------|---------------------------------------------------------------------------|--------------------|-----------|
| ポンプ              |             |                   | PUMP                                                                      |                    |           |
| 9195241          | 9195241     | ポンプ装置             | PUMP DEVICE                                                               |                    | 001       |
| 9195242          | 9195242     | ・ポンプ;ユニット         | -PUMP;UNIT                                                                |                    | 003       |
| 9195243          | 9195243     | ・・レギュレータ          | ··REGULATOR                                                               |                    | 005       |
| 4181700          | 4181700A    | ポンプ;ギヤ            | PUMP; GEAR                                                                |                    | 007       |
| 9218031          | 9218031     | ポンプ:ギヤ            | PUMP; GEAR                                                                |                    | 009       |
| モータ;オイ           | ル           |                   | MOTOR; OIL                                                                |                    |           |
| 4419718          | 0816200     | モータ:オイル(旋回)       | MOTOR: OIL (SWING)                                                        |                    | 011       |
| 9190296          | 9190296     | モータ:オイル(走行)       | MOTOR:OIL (TRAVEL)                                                        | 030001-031357      | 013       |
| 9157762          | 9157762     | ・パルブ:ブレーキ         | ·VALVE;BRAKE                                                              | 030001-031357      | 015       |
| 9134147          | 9134147A    | ・・パルブ:リリーフ        | ··VALVE; RELIEF                                                           | 030001-031357      | 017       |
| 9157588          | 9157588     | ・ピストン;サーボ         | -PISTON; SERVO                                                            | 030001-031357      | 019       |
| 9213431          | 9213431     | モータ:オイル(走行)       | MOTOR:OIL (TRAVEL)                                                        | 031358-            | 021       |
| 9213241          | 9213241     | ・バルブ: ブレーキ        | ·VALVE; BRAKE                                                             | 031358-            | 023       |
| 9213855          | 9213855     | ・・パルブ:リリーフ        | ··VALVE; RELIEF                                                           | 031358-            | 025       |
| 9205359          | 9205359     | モータ;オイル(走行)〈走行ヒート | > MOTOR:OIL (TRAVEL) <tf< td=""><td>RAVEL HEAT&gt;</td><td>027</td></tf<> | RAVEL HEAT>        | 027       |
| 9157762          | 9157762     | ・パルブ:ブレーキ         | -VALVE; BRAKE                                                             |                    | (015)     |
| 9134147          | 9134147A    | ・・パルブ:リリーフ        | ··VALVE; RELIEF                                                           |                    | (017)     |
| 4451685          |             | モータ;オイル(走行)       | MOTOR;OIL (TRAVEL)                                                        |                    |           |
| ++++++           | 0821800     | ・モータ:オイル(1/2)     | ·MOTOR:OIL (1/2)                                                          |                    | 029       |
| +++++            | 0802600     | ・モータ:オイル(2/2)     | ·MOTOR:01L (2/2)                                                          |                    | 031       |
| バルブ              |             |                   | VALVE                                                                     |                    |           |
| 4433970          |             | パルブ:コントロール        | VALVE; CONTROL                                                            |                    |           |
| ++++++           | 0816300     | ・パルブ;コントロール(1/6)  | -VALVE:CONTROL (1/6)                                                      |                    | 033       |
| +++++            | 0816400     | ・パルブ;コントロール(2/6)  | ·VALVE; CONTROL (2/6)                                                     |                    | 035       |
| +++++            | 0816500     | ・パルブ;コントロール(3/6)  | ·VALVE:CONTROL (3/6)                                                      |                    | 037       |
| ++++++           | 0816600     | ・パルブ:コントロール(4/6)  | ·VALVE: CONTROL (4/6)                                                     |                    | 039       |
| ++++++           | 0816700     | ・パルブ;コントロール(5/6)  | -VALVE:CONTROL (5/6)                                                      |                    | 041       |
| ++++++           | 0816800     | ・パルブ:コントロール(6/6)  | ·VALVE:CONTROL (6/6)                                                      |                    | 043       |
| 4610390          | 0926500     | パルブ:コントロール        | VALVE: CONTROL                                                            |                    | 045       |
| 4401481          | 0757600     | パルブ:コントロール        | VALVE; CONTROL                                                            |                    | 047       |

| 部品番号<br>PART NO. | コード<br>CODE | 部 品 名                           | PART NAME                             | 適用号機<br>SERIAL NO. | 頁<br>PAGE |
|------------------|-------------|---------------------------------|---------------------------------------|--------------------|-----------|
| 4297173          | 0927000     | バルブ:コントロール                      | VALVE: CONTROL                        |                    | 049       |
| 4624262          | 0927100     | ・ボディ アッセン                       | -BODY ASS'Y                           |                    | 051       |
| 4625313          | 0927200     | ・カバー アッセン                       | -COVER ASS' Y                         |                    | 053       |
| 4446002          | 0775400     | ・・バルブ:リリーフ                      | ··VALVE; RELIEF                       |                    | 055       |
| 9193403          | 9193403A    | バルブ;パイロット(フロント, 旋回)             | VALVE:PILOT (FRONT &                  | SWING)             | 057       |
| 9184276          | 9184276A    | バルブ;パイロット(走行)                   | VALVE;PILOT (TRAVEL)                  |                    | 059       |
| 9197490          | 9197490     | バルブ:パイロット                       | VALVE; PILOT                          |                    | 061       |
| 4445357          | 0817500     | バルブ:フロウコントロール                   | VALVE:FC                              |                    | 063       |
| 4452247          | 0823800     | パルブ:ソレノイド                       | VALVE: SOLENOID                       |                    | 065       |
| 4445490          | 0816900     | バルブ;ソレノイド                       | VALVE; SOLENOID                       |                    | 067       |
| 4261289          | 0486300A    | バルブ;ソレノイド                       | VALVE; SOLENOID                       |                    | 069       |
| 4350150          | 0661800     | バルブ:ソレノイド                       | VALVE; SOLENOID                       |                    | 071       |
| 9075046          | 9075046B    | パルブ:スローリターン                     | VALVE; SLOW-RETURN                    |                    | 073       |
| 4330223          | 4330223A    | パルブ;スローリターン                     | VALVE;SLOW-RETURN                     |                    | 075       |
| 4330230          | 0871700     | パルブ:シャトル                        | VALVE; SHUTTLE                        |                    | 077       |
| 4203447          | 0361000A    | パルブ;シャトル                        | VALVE; SHUTTLE                        |                    | 079       |
| 4407253          | 0794200     | パルブ;ロック                         | VALVE; LOCK                           |                    | 081       |
| 4447276          | 0824000A    | パルブ:セレクタ                        | VALVE; SELECTOR                       |                    | 083       |
| 4203446          | 0687400     | バルブ                             | VALVE                                 |                    | 085       |
| シリンダ             |             |                                 | CYLINDER                              |                    |           |
| 9186600          | 9186600     | シリンダ: ブーム(右)                    | CYL. ; BOOM (R)                       |                    | 087       |
| 9186601          | 9186601     | シリンダ; ブーム(左)                    | CYL.;BOOM (L)                         |                    | 089       |
| 9186602          | 9186602     | シリンダ:アーム(モノブーム)                 | CYL.; ARM (MONO BOOM)                 |                    | 091       |
| 9232346          | 9232346     | シリンダ:アーム(2P-ブーム)                | CYL.;ARM (2P-BOOM)                    |                    | 093       |
| 9186603          | 9186603     | シリンダ:バケット                       | CYL. ; BUCKET                         |                    | 095       |
| 4611271          | 0926700     | シリンダ;パケット(BEHブーム)               | CYL.; BUCKET (BEH BOOM)               |                    | 097       |
| 4611165          | 0926800     | シリンダ;ポジショニング                    | CYL.; POSITIONING                     |                    | 099       |
| 4612135          | 0926900     | シリンダ: ポジショニング<br>[ホールディ ングバルブ付] | CYL. POSITIONING [WITH HOLDING VALVE] |                    | 101       |