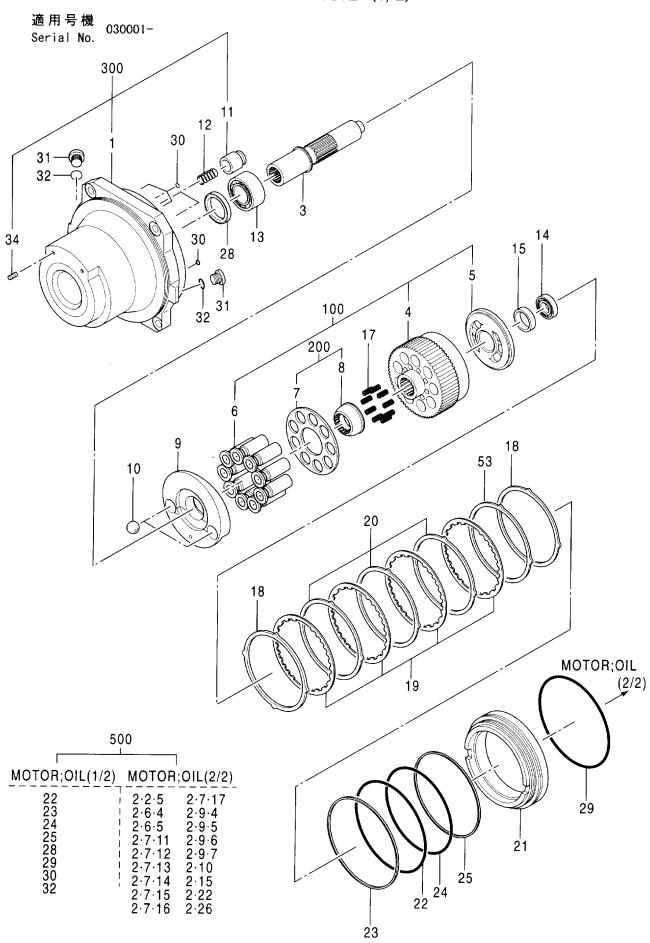

| 部品番号<br>PART NO. | コード<br>CODE | 部 品 名             | PART NAME                                                                 | 適用号機<br>SERIAL NO. | 頁<br>PAGE |
|------------------|-------------|-------------------|---------------------------------------------------------------------------|--------------------|-----------|
| ポンプ              |             |                   | PUMP                                                                      |                    |           |
| 9195241          | 9195241     | ポンプ装置             | PUMP DEVICE                                                               |                    | 001       |
| 9195242          | 9195242     | ・ポンプ;ユニット         | -PUMP;UNIT                                                                |                    | 003       |
| 9195243          | 9195243     | ・・レギュレータ          | ··REGULATOR                                                               |                    | 005       |
| 4181700          | 4181700A    | ポンプ;ギヤ            | PUMP; GEAR                                                                |                    | 007       |
| 9218031          | 9218031     | ポンプ:ギヤ            | PUMP; GEAR                                                                |                    | 009       |
| モータ;オイ           | ル           |                   | MOTOR; OIL                                                                |                    |           |
| 4419718          | 0816200     | モータ:オイル(旋回)       | MOTOR: OIL (SWING)                                                        |                    | 011       |
| 9190296          | 9190296     | モータ:オイル(走行)       | MOTOR:OIL (TRAVEL)                                                        | 030001-031357      | 013       |
| 9157762          | 9157762     | ・パルブ:ブレーキ         | ·VALVE;BRAKE                                                              | 030001-031357      | 015       |
| 9134147          | 9134147A    | ・・パルブ:リリーフ        | ··VALVE; RELIEF                                                           | 030001-031357      | 017       |
| 9157588          | 9157588     | ・ピストン;サーボ         | -PISTON; SERVO                                                            | 030001-031357      | 019       |
| 9213431          | 9213431     | モータ:オイル(走行)       | MOTOR:OIL (TRAVEL)                                                        | 031358-            | 021       |
| 9213241          | 9213241     | ・バルブ: ブレーキ        | ·VALVE; BRAKE                                                             | 031358-            | 023       |
| 9213855          | 9213855     | ・・パルブ:リリーフ        | ··VALVE; RELIEF                                                           | 031358-            | 025       |
| 9205359          | 9205359     | モータ;オイル(走行)〈走行ヒート | > MOTOR:OIL (TRAVEL) <tf< td=""><td>RAVEL HEAT&gt;</td><td>027</td></tf<> | RAVEL HEAT>        | 027       |
| 9157762          | 9157762     | ・パルブ:ブレーキ         | -VALVE; BRAKE                                                             |                    | (015)     |
| 9134147          | 9134147A    | ・・パルブ:リリーフ        | ··VALVE; RELIEF                                                           |                    | (017)     |
| 4451685          |             | モータ;オイル(走行)       | MOTOR;OIL (TRAVEL)                                                        |                    |           |
| ++++++           | 0821800     | ・モータ:オイル(1/2)     | ·MOTOR:OIL (1/2)                                                          |                    | 029       |
| +++++            | 0802600     | ・モータ:オイル(2/2)     | ·MOTOR:01L (2/2)                                                          |                    | 031       |
| バルブ              |             |                   | VALVE                                                                     |                    |           |
| 4433970          |             | パルブ:コントロール        | VALVE; CONTROL                                                            |                    |           |
| ++++++           | 0816300     | ・パルブ;コントロール(1/6)  | -VALVE:CONTROL (1/6)                                                      |                    | 033       |
| +++++            | 0816400     | ・パルブ;コントロール(2/6)  | ·VALVE; CONTROL (2/6)                                                     |                    | 035       |
| +++++            | 0816500     | ・パルブ;コントロール(3/6)  | ·VALVE:CONTROL (3/6)                                                      |                    | 037       |
| ++++++           | 0816600     | ・パルブ:コントロール(4/6)  | ·VALVE: CONTROL (4/6)                                                     |                    | 039       |
| ++++++           | 0816700     | ・パルブ;コントロール(5/6)  | -VALVE:CONTROL (5/6)                                                      |                    | 041       |
| ++++++           | 0816800     | ・パルブ:コントロール(6/6)  | ·VALVE:CONTROL (6/6)                                                      |                    | 043       |
| 4610390          | 0926500     | パルブ:コントロール        | VALVE: CONTROL                                                            |                    | 045       |
| 4401481          | 0757600     | パルブ:コントロール        | VALVE; CONTROL                                                            |                    | 047       |