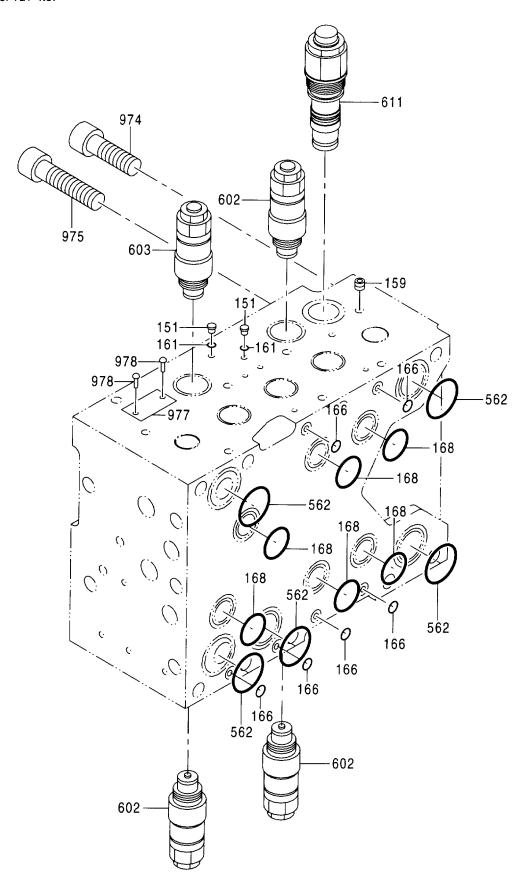

| 部品番号<br>PART NO. | コード<br>CODE | 部 品 名             | PART NAME                                                                 | 適用号機<br>SERIAL NO. | 頁<br>PAGE |
|------------------|-------------|-------------------|---------------------------------------------------------------------------|--------------------|-----------|
| ポンプ              |             |                   | PUMP                                                                      |                    |           |
| 9195241          | 9195241     | ポンプ装置             | PUMP DEVICE                                                               |                    | 001       |
| 9195242          | 9195242     | ・ポンプ;ユニット         | -PUMP;UNIT                                                                |                    | 003       |
| 9195243          | 9195243     | ・・レギュレータ          | ··REGULATOR                                                               |                    | 005       |
| 4181700          | 4181700A    | ポンプ;ギヤ            | PUMP; GEAR                                                                |                    | 007       |
| 9218031          | 9218031     | ポンプ:ギヤ            | PUMP; GEAR                                                                |                    | 009       |
| モータ;オイ           | ル           |                   | MOTOR; OIL                                                                |                    |           |
| 4419718          | 0816200     | モータ:オイル(旋回)       | MOTOR: OIL (SWING)                                                        |                    | 011       |
| 9190296          | 9190296     | モータ:オイル(走行)       | MOTOR:OIL (TRAVEL)                                                        | 030001-031357      | 013       |
| 9157762          | 9157762     | ・パルブ:ブレーキ         | ·VALVE;BRAKE                                                              | 030001-031357      | 015       |
| 9134147          | 9134147A    | ・・パルブ:リリーフ        | ··VALVE; RELIEF                                                           | 030001-031357      | 017       |
| 9157588          | 9157588     | ・ピストン;サーボ         | -PISTON; SERVO                                                            | 030001-031357      | 019       |
| 9213431          | 9213431     | モータ:オイル(走行)       | MOTOR:OIL (TRAVEL)                                                        | 031358-            | 021       |
| 9213241          | 9213241     | ・バルブ: ブレーキ        | ·VALVE; BRAKE                                                             | 031358-            | 023       |
| 9213855          | 9213855     | ・・パルブ:リリーフ        | ··VALVE; RELIEF                                                           | 031358-            | 025       |
| 9205359          | 9205359     | モータ;オイル(走行)〈走行ヒート | > MOTOR:OIL (TRAVEL) <tf< td=""><td>RAVEL HEAT&gt;</td><td>027</td></tf<> | RAVEL HEAT>        | 027       |
| 9157762          | 9157762     | ・パルブ:ブレーキ         | -VALVE; BRAKE                                                             |                    | (015)     |
| 9134147          | 9134147A    | ・・パルブ:リリーフ        | ··VALVE; RELIEF                                                           |                    | (017)     |
| 4451685          |             | モータ;オイル(走行)       | MOTOR;OIL (TRAVEL)                                                        |                    |           |
| ++++++           | 0821800     | ・モータ:オイル(1/2)     | ·MOTOR:OIL (1/2)                                                          |                    | 029       |
| +++++            | 0802600     | ・モータ:オイル(2/2)     | ·MOTOR:01L (2/2)                                                          |                    | 031       |
| バルブ              |             |                   | VALVE                                                                     |                    |           |
| 4433970          |             | パルブ:コントロール        | VALVE; CONTROL                                                            |                    |           |
| ++++++           | 0816300     | ・パルブ;コントロール(1/6)  | -VALVE:CONTROL (1/6)                                                      |                    | 033       |
| +++++            | 0816400     | ・パルブ;コントロール(2/6)  | ·VALVE; CONTROL (2/6)                                                     |                    | 035       |
| +++++            | 0816500     | ・パルブ;コントロール(3/6)  | ·VALVE:CONTROL (3/6)                                                      |                    | 037       |
| ++++++           | 0816600     | ・パルブ:コントロール(4/6)  | ·VALVE: CONTROL (4/6)                                                     |                    | 039       |
| ++++++           | 0816700     | ・パルブ;コントロール(5/6)  | -VALVE:CONTROL (5/6)                                                      |                    | 041       |
| ++++++           | 0816800     | ・パルブ:コントロール(6/6)  | ·VALVE:CONTROL (6/6)                                                      |                    | 043       |
| 4610390          | 0926500     | パルブ:コントロール        | VALVE: CONTROL                                                            |                    | 045       |
| 4401481          | 0757600     | パルブ:コントロール        | VALVE; CONTROL                                                            |                    | 047       |

| 部品番号<br>PART NO. | コード<br>CODE | 部 品 名                           | PART NAME                             | 適用号機<br>SERIAL NO. | 頁<br>PAGE |
|------------------|-------------|---------------------------------|---------------------------------------|--------------------|-----------|
| 4297173          | 0927000     | バルブ:コントロール                      | VALVE: CONTROL                        |                    | 049       |
| 4624262          | 0927100     | ・ボディ アッセン                       | -BODY ASS'Y                           |                    | 051       |
| 4625313          | 0927200     | ・カバー アッセン                       | -COVER ASS' Y                         |                    | 053       |
| 4446002          | 0775400     | ・・バルブ:リリーフ                      | ··VALVE; RELIEF                       |                    | 055       |
| 9193403          | 9193403A    | バルブ;パイロット(フロント, 旋回)             | VALVE:PILOT (FRONT &                  | SWING)             | 057       |
| 9184276          | 9184276A    | バルブ;パイロット(走行)                   | VALVE;PILOT (TRAVEL)                  |                    | 059       |
| 9197490          | 9197490     | バルブ:パイロット                       | VALVE; PILOT                          |                    | 061       |
| 4445357          | 0817500     | バルブ:フロウコントロール                   | VALVE:FC                              |                    | 063       |
| 4452247          | 0823800     | パルブ:ソレノイド                       | VALVE: SOLENOID                       |                    | 065       |
| 4445490          | 0816900     | バルブ;ソレノイド                       | VALVE; SOLENOID                       |                    | 067       |
| 4261289          | 0486300A    | バルブ;ソレノイド                       | VALVE; SOLENOID                       |                    | 069       |
| 4350150          | 0661800     | バルブ:ソレノイド                       | VALVE; SOLENOID                       |                    | 071       |
| 9075046          | 9075046B    | パルブ:スローリターン                     | VALVE; SLOW-RETURN                    |                    | 073       |
| 4330223          | 4330223A    | パルブ;スローリターン                     | VALVE;SLOW-RETURN                     |                    | 075       |
| 4330230          | 0871700     | パルブ:シャトル                        | VALVE; SHUTTLE                        |                    | 077       |
| 4203447          | 0361000A    | パルブ;シャトル                        | VALVE; SHUTTLE                        |                    | 079       |
| 4407253          | 0794200     | パルブ;ロック                         | VALVE; LOCK                           |                    | 081       |
| 4447276          | 0824000A    | パルブ:セレクタ                        | VALVE; SELECTOR                       |                    | 083       |
| 4203446          | 0687400     | バルブ                             | VALVE                                 |                    | 085       |
| シリンダ             |             |                                 | CYLINDER                              |                    |           |
| 9186600          | 9186600     | シリンダ: ブーム(右)                    | CYL. ; BOOM (R)                       |                    | 087       |
| 9186601          | 9186601     | シリンダ; ブーム(左)                    | CYL.;BOOM (L)                         |                    | 089       |
| 9186602          | 9186602     | シリンダ:アーム(モノブーム)                 | CYL.; ARM (MONO BOOM)                 |                    | 091       |
| 9232346          | 9232346     | シリンダ:アーム(2P-ブーム)                | CYL.;ARM (2P-BOOM)                    |                    | 093       |
| 9186603          | 9186603     | シリンダ:バケット                       | CYL. ; BUCKET                         |                    | 095       |
| 4611271          | 0926700     | シリンダ;パケット(BEHブーム)               | CYL.; BUCKET (BEH BOOM)               |                    | 097       |
| 4611165          | 0926800     | シリンダ;ポジショニング                    | CYL.; POSITIONING                     |                    | 099       |
| 4612135          | 0926900     | シリンダ: ポジショニング<br>[ホールディ ングバルブ付] | CYL. POSITIONING [WITH HOLDING VALVE] |                    | 101       |