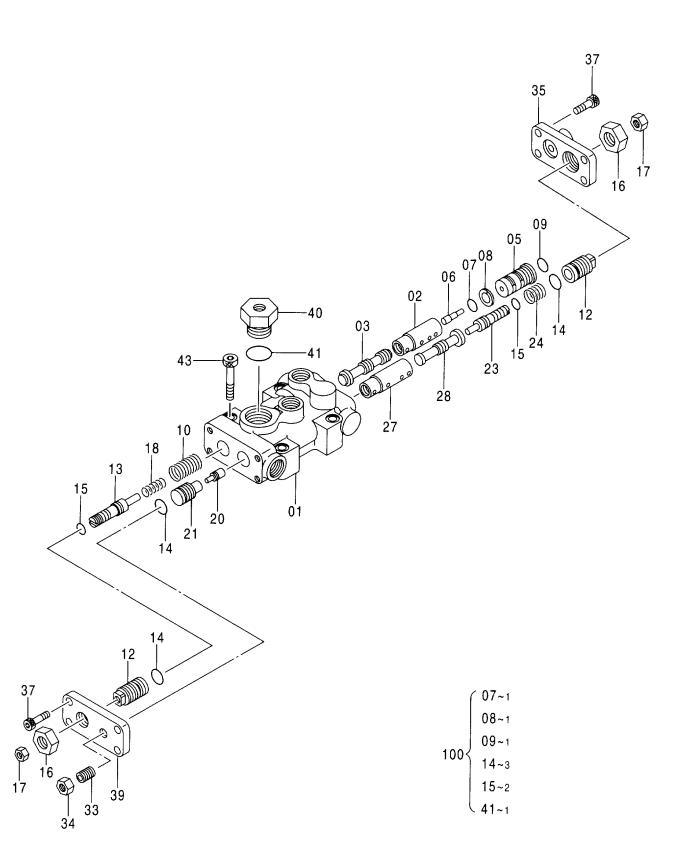

| 部品番号<br>PART NO. | コード<br>CODE | 部 品 名             | PART NAME                                                                 | 適用号機<br>SERIAL NO. | 頁<br>PAGE |
|------------------|-------------|-------------------|---------------------------------------------------------------------------|--------------------|-----------|
| ポンプ              |             |                   | PUMP                                                                      |                    |           |
| 9195241          | 9195241     | ポンプ装置             | PUMP DEVICE                                                               |                    | 001       |
| 9195242          | 9195242     | ・ポンプ;ユニット         | -PUMP;UNIT                                                                |                    | 003       |
| 9195243          | 9195243     | ・・レギュレータ          | ··REGULATOR                                                               |                    | 005       |
| 4181700          | 4181700A    | ポンプ;ギヤ            | PUMP; GEAR                                                                |                    | 007       |
| 9218031          | 9218031     | ポンプ:ギヤ            | PUMP; GEAR                                                                |                    | 009       |
| モータ;オイ           | ル           |                   | MOTOR; OIL                                                                |                    |           |
| 4419718          | 0816200     | モータ:オイル(旋回)       | MOTOR: OIL (SWING)                                                        |                    | 011       |
| 9190296          | 9190296     | モータ:オイル(走行)       | MOTOR:OIL (TRAVEL)                                                        | 030001-031357      | 013       |
| 9157762          | 9157762     | ・パルブ:ブレーキ         | ·VALVE;BRAKE                                                              | 030001-031357      | 015       |
| 9134147          | 9134147A    | ・・パルブ:リリーフ        | ··VALVE; RELIEF                                                           | 030001-031357      | 017       |
| 9157588          | 9157588     | ・ピストン;サーボ         | -PISTON; SERVO                                                            | 030001-031357      | 019       |
| 9213431          | 9213431     | モータ:オイル(走行)       | MOTOR:OIL (TRAVEL)                                                        | 031358-            | 021       |
| 9213241          | 9213241     | ・バルブ: ブレーキ        | ·VALVE; BRAKE                                                             | 031358-            | 023       |
| 9213855          | 9213855     | ・・パルブ:リリーフ        | ··VALVE; RELIEF                                                           | 031358-            | 025       |
| 9205359          | 9205359     | モータ;オイル(走行)〈走行ヒート | > MOTOR:OIL (TRAVEL) <tf< td=""><td>RAVEL HEAT&gt;</td><td>027</td></tf<> | RAVEL HEAT>        | 027       |
| 9157762          | 9157762     | ・パルブ:ブレーキ         | -VALVE; BRAKE                                                             |                    | (015)     |
| 9134147          | 9134147A    | ・・パルブ:リリーフ        | ··VALVE; RELIEF                                                           |                    | (017)     |
| 4451685          |             | モータ;オイル(走行)       | MOTOR;OIL (TRAVEL)                                                        |                    |           |
| ++++++           | 0821800     | ・モータ:オイル(1/2)     | ·MOTOR:OIL (1/2)                                                          |                    | 029       |
| +++++            | 0802600     | ・モータ:オイル(2/2)     | ·MOTOR:01L (2/2)                                                          |                    | 031       |
| バルブ              |             |                   | VALVE                                                                     |                    |           |
| 4433970          |             | パルブ:コントロール        | VALVE; CONTROL                                                            |                    |           |
| ++++++           | 0816300     | ・パルブ;コントロール(1/6)  | -VALVE:CONTROL (1/6)                                                      |                    | 033       |
| +++++            | 0816400     | ・パルブ;コントロール(2/6)  | ·VALVE; CONTROL (2/6)                                                     |                    | 035       |
| +++++            | 0816500     | ・パルブ;コントロール(3/6)  | ·VALVE:CONTROL (3/6)                                                      |                    | 037       |
| ++++++           | 0816600     | ・パルブ:コントロール(4/6)  | ·VALVE: CONTROL (4/6)                                                     |                    | 039       |
| ++++++           | 0816700     | ・パルブ;コントロール(5/6)  | -VALVE:CONTROL (5/6)                                                      |                    | 041       |
| ++++++           | 0816800     | ・パルブ:コントロール(6/6)  | ·VALVE:CONTROL (6/6)                                                      |                    | 043       |
| 4610390          | 0926500     | パルブ:コントロール        | VALVE: CONTROL                                                            |                    | 045       |
| 4401481          | 0757600     | パルブ:コントロール        | VALVE; CONTROL                                                            |                    | 047       |