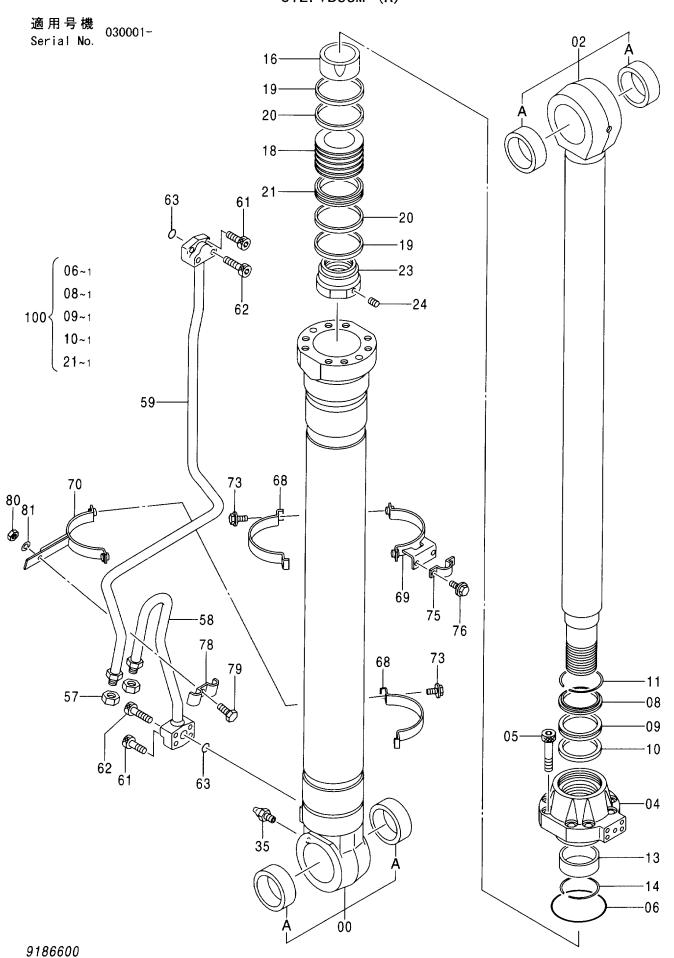

| 部品番号<br>PART NO. | コード<br>CODE | 部 品 名             | PART NAME                                                                 | 適用号機<br>SERIAL NO. | 頁<br>PAGE |
|------------------|-------------|-------------------|---------------------------------------------------------------------------|--------------------|-----------|
| ポンプ              |             |                   | PUMP                                                                      |                    |           |
| 9195241          | 9195241     | ポンプ装置             | PUMP DEVICE                                                               |                    | 001       |
| 9195242          | 9195242     | ・ポンプ;ユニット         | -PUMP;UNIT                                                                |                    | 003       |
| 9195243          | 9195243     | ・・レギュレータ          | ··REGULATOR                                                               |                    | 005       |
| 4181700          | 4181700A    | ポンプ;ギヤ            | PUMP; GEAR                                                                |                    | 007       |
| 9218031          | 9218031     | ポンプ:ギヤ            | PUMP; GEAR                                                                |                    | 009       |
| モータ;オイ           | ル           |                   | MOTOR; OIL                                                                |                    |           |
| 4419718          | 0816200     | モータ:オイル(旋回)       | MOTOR: OIL (SWING)                                                        |                    | 011       |
| 9190296          | 9190296     | モータ:オイル(走行)       | MOTOR:OIL (TRAVEL)                                                        | 030001-031357      | 013       |
| 9157762          | 9157762     | ・パルブ:ブレーキ         | ·VALVE;BRAKE                                                              | 030001-031357      | 015       |
| 9134147          | 9134147A    | ・・パルブ:リリーフ        | ··VALVE; RELIEF                                                           | 030001-031357      | 017       |
| 9157588          | 9157588     | ・ピストン;サーボ         | -PISTON; SERVO                                                            | 030001-031357      | 019       |
| 9213431          | 9213431     | モータ:オイル(走行)       | MOTOR:OIL (TRAVEL)                                                        | 031358-            | 021       |
| 9213241          | 9213241     | ・バルブ: ブレーキ        | ·VALVE; BRAKE                                                             | 031358-            | 023       |
| 9213855          | 9213855     | ・・パルブ:リリーフ        | ··VALVE; RELIEF                                                           | 031358-            | 025       |
| 9205359          | 9205359     | モータ;オイル(走行)〈走行ヒート | > MOTOR:OIL (TRAVEL) <tf< td=""><td>RAVEL HEAT&gt;</td><td>027</td></tf<> | RAVEL HEAT>        | 027       |
| 9157762          | 9157762     | ・パルブ:ブレーキ         | -VALVE; BRAKE                                                             |                    | (015)     |
| 9134147          | 9134147A    | ・・パルブ:リリーフ        | ··VALVE; RELIEF                                                           |                    | (017)     |
| 4451685          |             | モータ;オイル(走行)       | MOTOR;OIL (TRAVEL)                                                        |                    |           |
| ++++++           | 0821800     | ・モータ:オイル(1/2)     | ·MOTOR:OIL (1/2)                                                          |                    | 029       |
| +++++            | 0802600     | ・モータ:オイル(2/2)     | ·MOTOR:01L (2/2)                                                          |                    | 031       |
| バルブ              |             |                   | VALVE                                                                     |                    |           |
| 4433970          |             | パルブ:コントロール        | VALVE; CONTROL                                                            |                    |           |
| ++++++           | 0816300     | ・パルブ;コントロール(1/6)  | -VALVE:CONTROL (1/6)                                                      |                    | 033       |
| +++++            | 0816400     | ・パルブ;コントロール(2/6)  | ·VALVE; CONTROL (2/6)                                                     |                    | 035       |
| +++++            | 0816500     | ・パルブ;コントロール(3/6)  | ·VALVE:CONTROL (3/6)                                                      |                    | 037       |
| ++++++           | 0816600     | ・パルブ:コントロール(4/6)  | ·VALVE: CONTROL (4/6)                                                     |                    | 039       |
| ++++++           | 0816700     | ・パルブ;コントロール(5/6)  | -VALVE:CONTROL (5/6)                                                      |                    | 041       |
| ++++++           | 0816800     | ・パルブ:コントロール(6/6)  | ·VALVE:CONTROL (6/6)                                                      |                    | 043       |
| 4610390          | 0926500     | パルブ:コントロール        | VALVE: CONTROL                                                            |                    | 045       |
| 4401481          | 0757600     | パルブ:コントロール        | VALVE; CONTROL                                                            |                    | 047       |