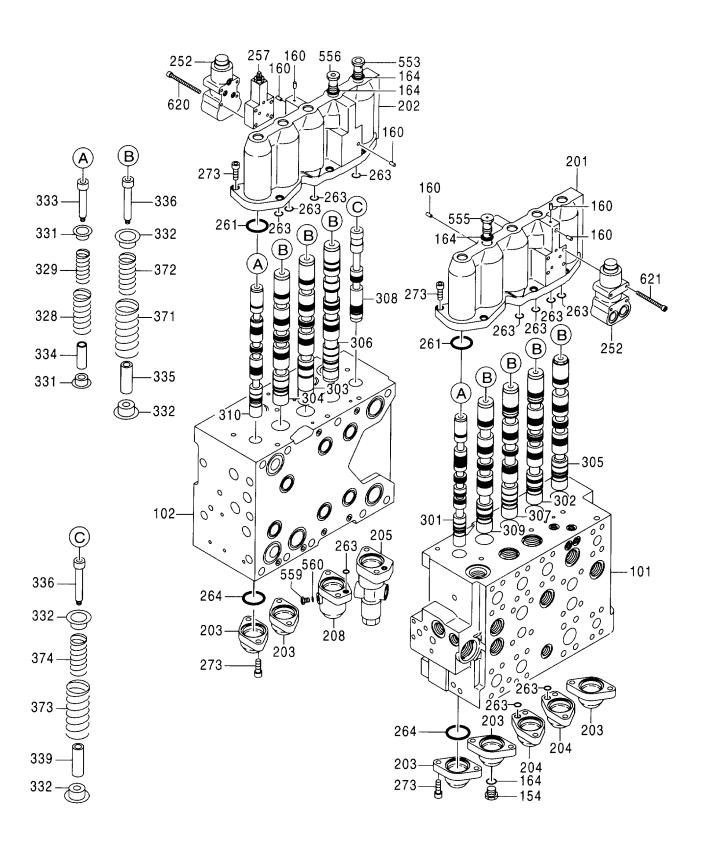

| 部品番号<br>PART NO. | コード<br>CODE | 部 品 名             | PART NAME                                                                 | 適用号機<br>SERIAL NO. | 頁<br>PAGE |
|------------------|-------------|-------------------|---------------------------------------------------------------------------|--------------------|-----------|
| ポンプ              |             |                   | PUMP                                                                      |                    |           |
| 9195241          | 9195241     | ポンプ装置             | PUMP DEVICE                                                               |                    | 001       |
| 9195242          | 9195242     | ・ポンプ;ユニット         | -PUMP;UNIT                                                                |                    | 003       |
| 9195243          | 9195243     | ・・レギュレータ          | ··REGULATOR                                                               |                    | 005       |
| 4181700          | 4181700A    | ポンプ;ギヤ            | PUMP; GEAR                                                                |                    | 007       |
| 9218031          | 9218031     | ポンプ:ギヤ            | PUMP; GEAR                                                                |                    | 009       |
| モータ;オイ           | ル           |                   | MOTOR; OIL                                                                |                    |           |
| 4419718          | 0816200     | モータ:オイル(旋回)       | MOTOR: OIL (SWING)                                                        |                    | 011       |
| 9190296          | 9190296     | モータ:オイル(走行)       | MOTOR:OIL (TRAVEL)                                                        | 030001-031357      | 013       |
| 9157762          | 9157762     | ・パルブ:ブレーキ         | ·VALVE;BRAKE                                                              | 030001-031357      | 015       |
| 9134147          | 9134147A    | ・・パルブ:リリーフ        | ··VALVE; RELIEF                                                           | 030001-031357      | 017       |
| 9157588          | 9157588     | ・ピストン;サーボ         | -PISTON; SERVO                                                            | 030001-031357      | 019       |
| 9213431          | 9213431     | モータ:オイル(走行)       | MOTOR:OIL (TRAVEL)                                                        | 031358-            | 021       |
| 9213241          | 9213241     | ・バルブ: ブレーキ        | ·VALVE; BRAKE                                                             | 031358-            | 023       |
| 9213855          | 9213855     | ・・パルブ:リリーフ        | ··VALVE; RELIEF                                                           | 031358-            | 025       |
| 9205359          | 9205359     | モータ;オイル(走行)〈走行ヒート | > MOTOR:OIL (TRAVEL) <tf< td=""><td>RAVEL HEAT&gt;</td><td>027</td></tf<> | RAVEL HEAT>        | 027       |
| 9157762          | 9157762     | ・パルブ:ブレーキ         | -VALVE; BRAKE                                                             |                    | (015)     |
| 9134147          | 9134147A    | ・・パルブ:リリーフ        | ··VALVE; RELIEF                                                           |                    | (017)     |
| 4451685          |             | モータ;オイル(走行)       | MOTOR;OIL (TRAVEL)                                                        |                    |           |
| ++++++           | 0821800     | ・モータ:オイル(1/2)     | ·MOTOR:OIL (1/2)                                                          |                    | 029       |
| +++++            | 0802600     | ・モータ:オイル(2/2)     | ·MOTOR:01L (2/2)                                                          |                    | 031       |
| バルブ              |             |                   | VALVE                                                                     |                    |           |
| 4433970          |             | パルブ:コントロール        | VALVE; CONTROL                                                            |                    |           |
| ++++++           | 0816300     | ・パルブ;コントロール(1/6)  | -VALVE:CONTROL (1/6)                                                      |                    | 033       |
| +++++            | 0816400     | ・パルブ;コントロール(2/6)  | ·VALVE; CONTROL (2/6)                                                     |                    | 035       |
| +++++            | 0816500     | ・パルブ;コントロール(3/6)  | ·VALVE:CONTROL (3/6)                                                      |                    | 037       |
| ++++++           | 0816600     | ・パルブ:コントロール(4/6)  | ·VALVE: CONTROL (4/6)                                                     |                    | 039       |
| ++++++           | 0816700     | ・パルブ;コントロール(5/6)  | -VALVE:CONTROL (5/6)                                                      |                    | 041       |
| ++++++           | 0816800     | ・パルブ:コントロール(6/6)  | ·VALVE:CONTROL (6/6)                                                      |                    | 043       |
| 4610390          | 0926500     | パルブ:コントロール        | VALVE: CONTROL                                                            |                    | 045       |
| 4401481          | 0757600     | パルブ:コントロール        | VALVE; CONTROL                                                            |                    | 047       |

| 部品番号<br>PART NO. | コード<br>CODE | 部 品 名                           | PART NAME                             | 適用号機<br>SERIAL NO. | 頁<br>PAGE |
|------------------|-------------|---------------------------------|---------------------------------------|--------------------|-----------|
| 4297173          | 0927000     | バルブ:コントロール                      | VALVE: CONTROL                        |                    | 049       |
| 4624262          | 0927100     | ・ボディ アッセン                       | -BODY ASS'Y                           |                    | 051       |
| 4625313          | 0927200     | ・カバー アッセン                       | -COVER ASS' Y                         |                    | 053       |
| 4446002          | 0775400     | ・・バルブ:リリーフ                      | ··VALVE; RELIEF                       |                    | 055       |
| 9193403          | 9193403A    | バルブ;パイロット(フロント, 旋回)             | VALVE:PILOT (FRONT &                  | SWING)             | 057       |
| 9184276          | 9184276A    | バルブ;パイロット(走行)                   | VALVE;PILOT (TRAVEL)                  |                    | 059       |
| 9197490          | 9197490     | バルブ:パイロット                       | VALVE; PILOT                          |                    | 061       |
| 4445357          | 0817500     | バルブ:フロウコントロール                   | VALVE:FC                              |                    | 063       |
| 4452247          | 0823800     | パルブ:ソレノイド                       | VALVE: SOLENOID                       |                    | 065       |
| 4445490          | 0816900     | バルブ;ソレノイド                       | VALVE; SOLENOID                       |                    | 067       |
| 4261289          | 0486300A    | バルブ;ソレノイド                       | VALVE; SOLENOID                       |                    | 069       |
| 4350150          | 0661800     | バルブ:ソレノイド                       | VALVE; SOLENOID                       |                    | 071       |
| 9075046          | 9075046B    | パルブ:スローリターン                     | VALVE; SLOW-RETURN                    |                    | 073       |
| 4330223          | 4330223A    | パルブ;スローリターン                     | VALVE;SLOW-RETURN                     |                    | 075       |
| 4330230          | 0871700     | パルブ:シャトル                        | VALVE; SHUTTLE                        |                    | 077       |
| 4203447          | 0361000A    | パルブ;シャトル                        | VALVE; SHUTTLE                        |                    | 079       |
| 4407253          | 0794200     | パルブ;ロック                         | VALVE; LOCK                           |                    | 081       |
| 4447276          | 0824000A    | パルブ:セレクタ                        | VALVE; SELECTOR                       |                    | 083       |
| 4203446          | 0687400     | バルブ                             | VALVE                                 |                    | 085       |
| シリンダ             |             |                                 | CYLINDER                              |                    |           |
| 9186600          | 9186600     | シリンダ: ブーム(右)                    | CYL. ; BOOM (R)                       |                    | 087       |
| 9186601          | 9186601     | シリンダ; ブーム(左)                    | CYL.;BOOM (L)                         |                    | 089       |
| 9186602          | 9186602     | シリンダ:アーム(モノブーム)                 | CYL.; ARM (MONO BOOM)                 |                    | 091       |
| 9232346          | 9232346     | シリンダ:アーム(2P-ブーム)                | CYL.;ARM (2P-BOOM)                    |                    | 093       |
| 9186603          | 9186603     | シリンダ:バケット                       | CYL. ; BUCKET                         |                    | 095       |
| 4611271          | 0926700     | シリンダ;パケット(BEHブーム)               | CYL.; BUCKET (BEH BOOM)               |                    | 097       |
| 4611165          | 0926800     | シリンダ;ポジショニング                    | CYL.; POSITIONING                     |                    | 099       |
| 4612135          | 0926900     | シリンダ: ポジショニング<br>[ホールディ ングバルブ付] | CYL. POSITIONING [WITH HOLDING VALVE] |                    | 101       |