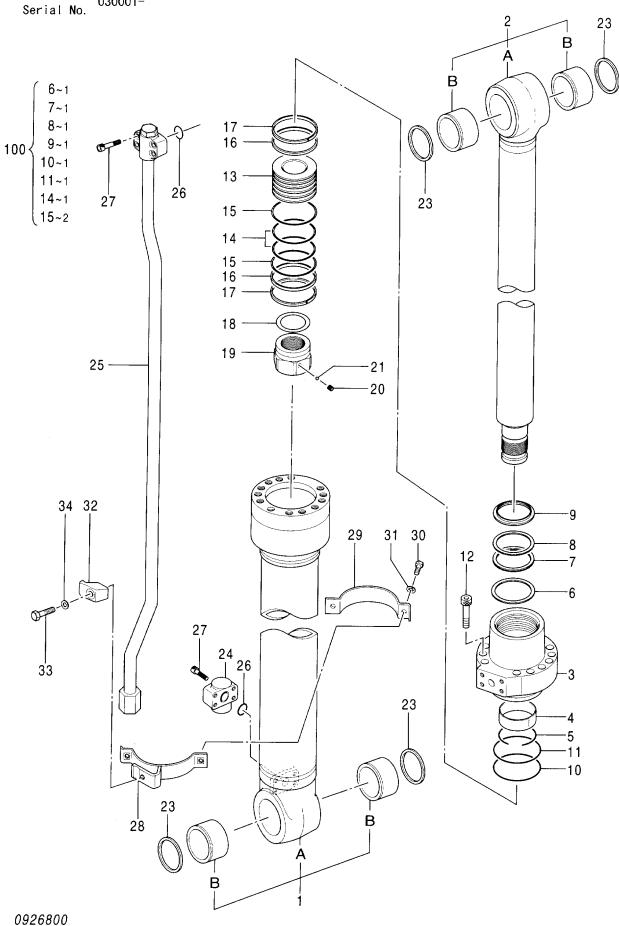

| 部品番号<br>PART NO. | コード<br>CODE | 部 品 名                           | PART NAME                             | 適用号機<br>SERIAL NO. | 頁<br>PAGE |
|------------------|-------------|---------------------------------|---------------------------------------|--------------------|-----------|
| 4297173          | 0927000     | バルブ:コントロール                      | VALVE: CONTROL                        |                    | 049       |
| 4624262          | 0927100     | ・ボディ アッセン                       | -BODY ASS'Y                           |                    | 051       |
| 4625313          | 0927200     | ・カバー アッセン                       | -COVER ASS' Y                         |                    | 053       |
| 4446002          | 0775400     | ・・バルブ:リリーフ                      | ··VALVE; RELIEF                       |                    | 055       |
| 9193403          | 9193403A    | バルブ;パイロット(フロント, 旋回)             | VALVE:PILOT (FRONT &                  | SWING)             | 057       |
| 9184276          | 9184276A    | バルブ;パイロット(走行)                   | VALVE;PILOT (TRAVEL)                  |                    | 059       |
| 9197490          | 9197490     | バルブ:パイロット                       | VALVE; PILOT                          |                    | 061       |
| 4445357          | 0817500     | バルブ:フロウコントロール                   | VALVE:FC                              |                    | 063       |
| 4452247          | 0823800     | パルブ:ソレノイド                       | VALVE: SOLENOID                       |                    | 065       |
| 4445490          | 0816900     | バルブ;ソレノイド                       | VALVE; SOLENOID                       |                    | 067       |
| 4261289          | 0486300A    | バルブ;ソレノイド                       | VALVE; SOLENOID                       |                    | 069       |
| 4350150          | 0661800     | バルブ:ソレノイド                       | VALVE; SOLENOID                       |                    | 071       |
| 9075046          | 9075046B    | パルブ:スローリターン                     | VALVE; SLOW-RETURN                    |                    | 073       |
| 4330223          | 4330223A    | パルブ;スローリターン                     | VALVE;SLOW-RETURN                     |                    | 075       |
| 4330230          | 0871700     | パルブ:シャトル                        | VALVE; SHUTTLE                        |                    | 077       |
| 4203447          | 0361000A    | パルブ;シャトル                        | VALVE; SHUTTLE                        |                    | 079       |
| 4407253          | 0794200     | パルブ;ロック                         | VALVE; LOCK                           |                    | 081       |
| 4447276          | 0824000A    | パルブ:セレクタ                        | VALVE; SELECTOR                       |                    | 083       |
| 4203446          | 0687400     | バルブ                             | VALVE                                 |                    | 085       |
| シリンダ             |             |                                 | CYLINDER                              |                    |           |
| 9186600          | 9186600     | シリンダ: ブーム(右)                    | CYL. ; BOOM (R)                       |                    | 087       |
| 9186601          | 9186601     | シリンダ; ブーム(左)                    | CYL.;BOOM (L)                         |                    | 089       |
| 9186602          | 9186602     | シリンダ:アーム(モノブーム)                 | CYL.; ARM (MONO BOOM)                 |                    | 091       |
| 9232346          | 9232346     | シリンダ:アーム(2P-ブーム)                | CYL.;ARM (2P-BOOM)                    |                    | 093       |
| 9186603          | 9186603     | シリンダ:バケット                       | CYL. ; BUCKET                         |                    | 095       |
| 4611271          | 0926700     | シリンダ;パケット(BEHブーム)               | CYL.; BUCKET (BEH BOOM)               |                    | 097       |
| 4611165          | 0926800     | シリンダ;ポジショニング                    | CYL.; POSITIONING                     |                    | 099       |
| 4612135          | 0926900     | シリンダ: ポジショニング<br>[ホールディ ングバルブ付] | CYL. POSITIONING [WITH HOLDING VALVE] |                    | 101       |