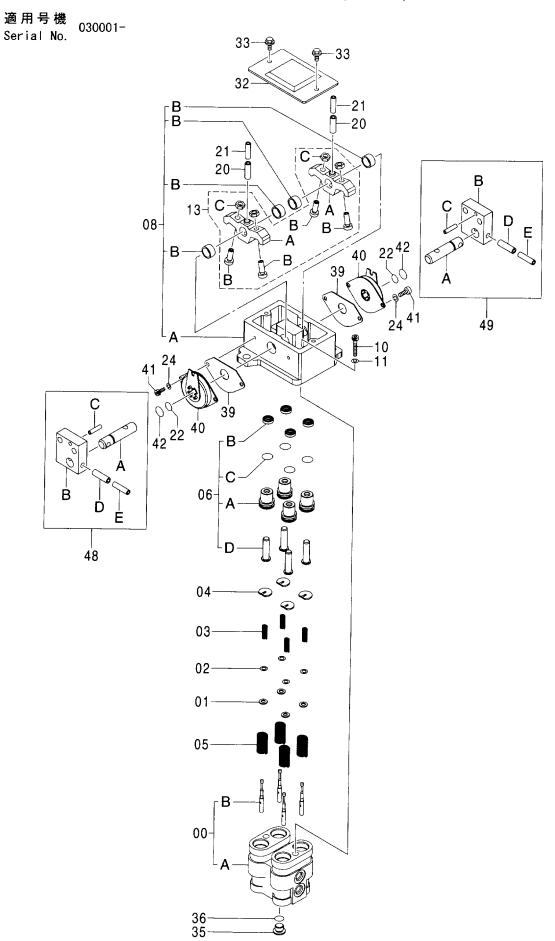

| 部品番号<br>PART NO. | コード<br>CODE | 部 品 名             | PART NAME                                                                 | 適用号機<br>SERIAL NO. | 頁<br>PAGE |
|------------------|-------------|-------------------|---------------------------------------------------------------------------|--------------------|-----------|
| ポンプ              |             |                   | PUMP                                                                      |                    |           |
| 9195241          | 9195241     | ポンプ装置             | PUMP DEVICE                                                               |                    | 001       |
| 9195242          | 9195242     | ・ポンプ;ユニット         | -PUMP;UNIT                                                                |                    | 003       |
| 9195243          | 9195243     | ・・レギュレータ          | ··REGULATOR                                                               |                    | 005       |
| 4181700          | 4181700A    | ポンプ;ギヤ            | PUMP; GEAR                                                                |                    | 007       |
| 9218031          | 9218031     | ポンプ:ギヤ            | PUMP; GEAR                                                                |                    | 009       |
| モータ;オイ           | ル           |                   | MOTOR; OIL                                                                |                    |           |
| 4419718          | 0816200     | モータ:オイル(旋回)       | MOTOR: OIL (SWING)                                                        |                    | 011       |
| 9190296          | 9190296     | モータ:オイル(走行)       | MOTOR:OIL (TRAVEL)                                                        | 030001-031357      | 013       |
| 9157762          | 9157762     | ・パルブ:ブレーキ         | ·VALVE;BRAKE                                                              | 030001-031357      | 015       |
| 9134147          | 9134147A    | ・・パルブ:リリーフ        | ··VALVE; RELIEF                                                           | 030001-031357      | 017       |
| 9157588          | 9157588     | ・ピストン;サーボ         | -PISTON; SERVO                                                            | 030001-031357      | 019       |
| 9213431          | 9213431     | モータ:オイル(走行)       | MOTOR:OIL (TRAVEL)                                                        | 031358-            | 021       |
| 9213241          | 9213241     | ・バルブ: ブレーキ        | ·VALVE; BRAKE                                                             | 031358-            | 023       |
| 9213855          | 9213855     | ・・パルブ:リリーフ        | ··VALVE; RELIEF                                                           | 031358-            | 025       |
| 9205359          | 9205359     | モータ;オイル(走行)〈走行ヒート | > MOTOR:OIL (TRAVEL) <tf< td=""><td>RAVEL HEAT&gt;</td><td>027</td></tf<> | RAVEL HEAT>        | 027       |
| 9157762          | 9157762     | ・パルブ:ブレーキ         | -VALVE; BRAKE                                                             |                    | (015)     |
| 9134147          | 9134147A    | ・・パルブ:リリーフ        | ··VALVE; RELIEF                                                           |                    | (017)     |
| 4451685          |             | モータ;オイル(走行)       | MOTOR;OIL (TRAVEL)                                                        |                    |           |
| ++++++           | 0821800     | ・モータ:オイル(1/2)     | ·MOTOR:OIL (1/2)                                                          |                    | 029       |
| +++++            | 0802600     | ・モータ:オイル(2/2)     | ·MOTOR:01L (2/2)                                                          |                    | 031       |
| バルブ              |             |                   | VALVE                                                                     |                    |           |
| 4433970          |             | パルブ:コントロール        | VALVE; CONTROL                                                            |                    |           |
| ++++++           | 0816300     | ・パルブ;コントロール(1/6)  | -VALVE:CONTROL (1/6)                                                      |                    | 033       |
| +++++            | 0816400     | ・パルブ;コントロール(2/6)  | ·VALVE; CONTROL (2/6)                                                     |                    | 035       |
| +++++            | 0816500     | ・パルブ;コントロール(3/6)  | ·VALVE:CONTROL (3/6)                                                      |                    | 037       |
| ++++++           | 0816600     | ・パルブ:コントロール(4/6)  | ·VALVE: CONTROL (4/6)                                                     |                    | 039       |
| ++++++           | 0816700     | ・パルブ;コントロール(5/6)  | -VALVE:CONTROL (5/6)                                                      |                    | 041       |
| ++++++           | 0816800     | ・パルブ:コントロール(6/6)  | ·VALVE:CONTROL (6/6)                                                      |                    | 043       |
| 4610390          | 0926500     | パルブ:コントロール        | VALVE: CONTROL                                                            |                    | 045       |
| 4401481          | 0757600     | パルブ:コントロール        | VALVE; CONTROL                                                            |                    | 047       |

| 部品番号<br>PART NO. | コード<br>CODE | 部 品 名                           | PART NAME                             | 適用号機<br>SERIAL NO. | 頁<br>PAGE |
|------------------|-------------|---------------------------------|---------------------------------------|--------------------|-----------|
| 4297173          | 0927000     | バルブ:コントロール                      | VALVE: CONTROL                        |                    | 049       |
| 4624262          | 0927100     | ・ボディ アッセン                       | -BODY ASS'Y                           |                    | 051       |
| 4625313          | 0927200     | ・カバー アッセン                       | -COVER ASS' Y                         |                    | 053       |
| 4446002          | 0775400     | ・・バルブ:リリーフ                      | ··VALVE; RELIEF                       |                    | 055       |
| 9193403          | 9193403A    | バルブ;パイロット(フロント, 旋回)             | VALVE:PILOT (FRONT &                  | SWING)             | 057       |
| 9184276          | 9184276A    | バルブ;パイロット(走行)                   | VALVE;PILOT (TRAVEL)                  |                    | 059       |
| 9197490          | 9197490     | バルブ:パイロット                       | VALVE; PILOT                          |                    | 061       |
| 4445357          | 0817500     | バルブ:フロウコントロール                   | VALVE:FC                              |                    | 063       |
| 4452247          | 0823800     | パルブ:ソレノイド                       | VALVE: SOLENOID                       |                    | 065       |
| 4445490          | 0816900     | バルブ;ソレノイド                       | VALVE; SOLENOID                       |                    | 067       |
| 4261289          | 0486300A    | バルブ;ソレノイド                       | VALVE; SOLENOID                       |                    | 069       |
| 4350150          | 0661800     | バルブ:ソレノイド                       | VALVE; SOLENOID                       |                    | 071       |
| 9075046          | 9075046B    | パルブ:スローリターン                     | VALVE; SLOW-RETURN                    |                    | 073       |
| 4330223          | 4330223A    | パルブ;スローリターン                     | VALVE;SLOW-RETURN                     |                    | 075       |
| 4330230          | 0871700     | パルブ:シャトル                        | VALVE; SHUTTLE                        |                    | 077       |
| 4203447          | 0361000A    | パルブ;シャトル                        | VALVE; SHUTTLE                        |                    | 079       |
| 4407253          | 0794200     | パルブ;ロック                         | VALVE; LOCK                           |                    | 081       |
| 4447276          | 0824000A    | パルブ:セレクタ                        | VALVE; SELECTOR                       |                    | 083       |
| 4203446          | 0687400     | バルブ                             | VALVE                                 |                    | 085       |
| シリンダ             |             |                                 | CYLINDER                              |                    |           |
| 9186600          | 9186600     | シリンダ: ブーム(右)                    | CYL. ; BOOM (R)                       |                    | 087       |
| 9186601          | 9186601     | シリンダ; ブーム(左)                    | CYL.;BOOM (L)                         |                    | 089       |
| 9186602          | 9186602     | シリンダ:アーム(モノブーム)                 | CYL.; ARM (MONO BOOM)                 |                    | 091       |
| 9232346          | 9232346     | シリンダ:アーム(2P-ブーム)                | CYL.;ARM (2P-BOOM)                    |                    | 093       |
| 9186603          | 9186603     | シリンダ:バケット                       | CYL. ; BUCKET                         |                    | 095       |
| 4611271          | 0926700     | シリンダ;パケット(BEHブーム)               | CYL.; BUCKET (BEH BOOM)               |                    | 097       |
| 4611165          | 0926800     | シリンダ;ポジショニング                    | CYL.; POSITIONING                     |                    | 099       |
| 4612135          | 0926900     | シリンダ: ポジショニング<br>[ホールディ ングバルブ付] | CYL. POSITIONING [WITH HOLDING VALVE] |                    | 101       |