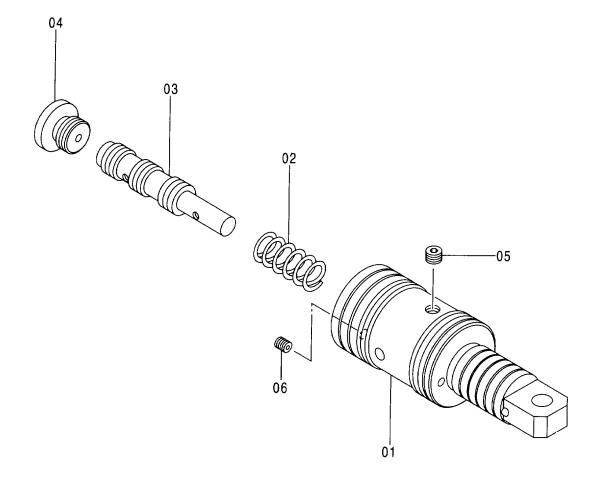

| 部品番号<br>PART NO. | コード<br>CODE | 部 品 名             | PART NAME                                                                 | 適用号機<br>SERIAL NO. | 頁<br>PAGE |
|------------------|-------------|-------------------|---------------------------------------------------------------------------|--------------------|-----------|
| ポンプ              |             |                   | PUMP                                                                      |                    |           |
| 9195241          | 9195241     | ポンプ装置             | PUMP DEVICE                                                               |                    | 001       |
| 9195242          | 9195242     | ・ポンプ;ユニット         | -PUMP;UNIT                                                                |                    | 003       |
| 9195243          | 9195243     | ・・レギュレータ          | ··REGULATOR                                                               |                    | 005       |
| 4181700          | 4181700A    | ポンプ;ギヤ            | PUMP; GEAR                                                                |                    | 007       |
| 9218031          | 9218031     | ポンプ:ギヤ            | PUMP; GEAR                                                                |                    | 009       |
| モータ;オイ           | ル           |                   | MOTOR; OIL                                                                |                    |           |
| 4419718          | 0816200     | モータ:オイル(旋回)       | MOTOR: OIL (SWING)                                                        |                    | 011       |
| 9190296          | 9190296     | モータ:オイル(走行)       | MOTOR:OIL (TRAVEL)                                                        | 030001-031357      | 013       |
| 9157762          | 9157762     | ・パルブ:ブレーキ         | ·VALVE;BRAKE                                                              | 030001-031357      | 015       |
| 9134147          | 9134147A    | ・・パルブ:リリーフ        | ··VALVE; RELIEF                                                           | 030001-031357      | 017       |
| 9157588          | 9157588     | ・ピストン;サーボ         | -PISTON; SERVO                                                            | 030001-031357      | 019       |
| 9213431          | 9213431     | モータ:オイル(走行)       | MOTOR:OIL (TRAVEL)                                                        | 031358-            | 021       |
| 9213241          | 9213241     | ・バルブ: ブレーキ        | ·VALVE; BRAKE                                                             | 031358-            | 023       |
| 9213855          | 9213855     | ・・パルブ:リリーフ        | ··VALVE; RELIEF                                                           | 031358-            | 025       |
| 9205359          | 9205359     | モータ;オイル(走行)〈走行ヒート | > MOTOR:OIL (TRAVEL) <tf< td=""><td>RAVEL HEAT&gt;</td><td>027</td></tf<> | RAVEL HEAT>        | 027       |
| 9157762          | 9157762     | ・パルブ:ブレーキ         | -VALVE; BRAKE                                                             |                    | (015)     |
| 9134147          | 9134147A    | ・・パルブ:リリーフ        | ··VALVE; RELIEF                                                           |                    | (017)     |
| 4451685          |             | モータ;オイル(走行)       | MOTOR;OIL (TRAVEL)                                                        |                    |           |
| ++++++           | 0821800     | ・モータ:オイル(1/2)     | ·MOTOR:OIL (1/2)                                                          |                    | 029       |
| +++++            | 0802600     | ・モータ:オイル(2/2)     | ·MOTOR:01L (2/2)                                                          |                    | 031       |
| バルブ              |             |                   | VALVE                                                                     |                    |           |
| 4433970          |             | パルブ:コントロール        | VALVE; CONTROL                                                            |                    |           |
| ++++++           | 0816300     | ・パルブ;コントロール(1/6)  | -VALVE:CONTROL (1/6)                                                      |                    | 033       |
| +++++            | 0816400     | ・パルブ;コントロール(2/6)  | ·VALVE; CONTROL (2/6)                                                     |                    | 035       |
| +++++            | 0816500     | ・パルブ;コントロール(3/6)  | ·VALVE:CONTROL (3/6)                                                      |                    | 037       |
| ++++++           | 0816600     | ・パルブ:コントロール(4/6)  | ·VALVE: CONTROL (4/6)                                                     |                    | 039       |
| ++++++           | 0816700     | ・パルブ;コントロール(5/6)  | -VALVE:CONTROL (5/6)                                                      |                    | 041       |
| ++++++           | 0816800     | ・パルブ:コントロール(6/6)  | ·VALVE:CONTROL (6/6)                                                      |                    | 043       |
| 4610390          | 0926500     | パルブ:コントロール        | VALVE: CONTROL                                                            |                    | 045       |
| 4401481          | 0757600     | パルブ:コントロール        | VALVE; CONTROL                                                            |                    | 047       |