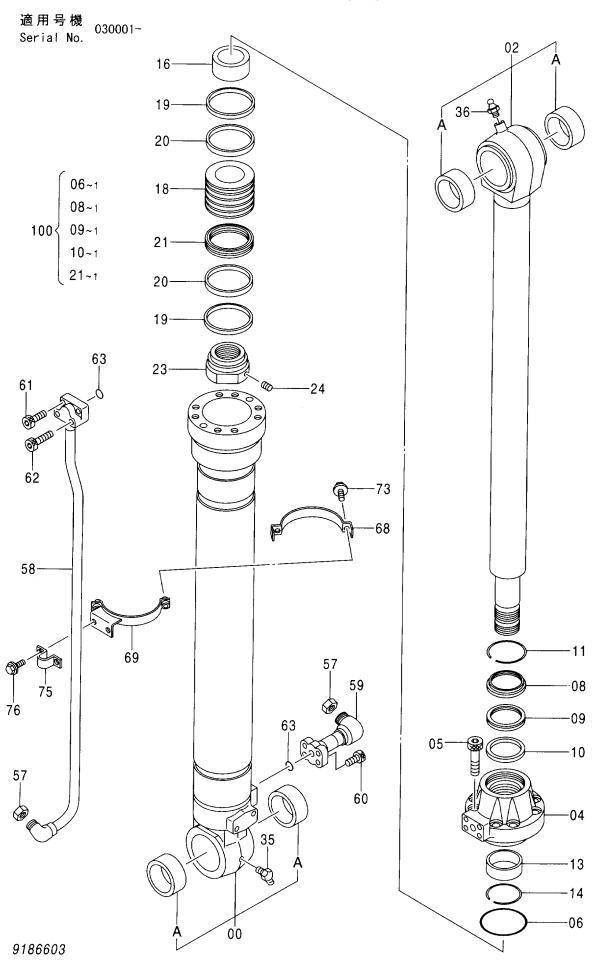

| 部品番号<br>PART NO. | コード<br>CODE | 部 品 名             | PART NAME                                                                 | 適用号機<br>SERIAL NO. | 頁<br>PAGE |
|------------------|-------------|-------------------|---------------------------------------------------------------------------|--------------------|-----------|
| ポンプ              |             |                   | PUMP                                                                      |                    |           |
| 9195241          | 9195241     | ポンプ装置             | PUMP DEVICE                                                               |                    | 001       |
| 9195242          | 9195242     | ・ポンプ;ユニット         | -PUMP;UNIT                                                                |                    | 003       |
| 9195243          | 9195243     | ・・レギュレータ          | ··REGULATOR                                                               |                    | 005       |
| 4181700          | 4181700A    | ポンプ;ギヤ            | PUMP; GEAR                                                                |                    | 007       |
| 9218031          | 9218031     | ポンプ:ギヤ            | PUMP; GEAR                                                                |                    | 009       |
| モータ;オイ           | ル           |                   | MOTOR; OIL                                                                |                    |           |
| 4419718          | 0816200     | モータ:オイル(旋回)       | MOTOR: OIL (SWING)                                                        |                    | 011       |
| 9190296          | 9190296     | モータ:オイル(走行)       | MOTOR:OIL (TRAVEL)                                                        | 030001-031357      | 013       |
| 9157762          | 9157762     | ・パルブ:ブレーキ         | ·VALVE;BRAKE                                                              | 030001-031357      | 015       |
| 9134147          | 9134147A    | ・・パルブ:リリーフ        | ··VALVE; RELIEF                                                           | 030001-031357      | 017       |
| 9157588          | 9157588     | ・ピストン;サーボ         | -PISTON; SERVO                                                            | 030001-031357      | 019       |
| 9213431          | 9213431     | モータ:オイル(走行)       | MOTOR:OIL (TRAVEL)                                                        | 031358-            | 021       |
| 9213241          | 9213241     | ・バルブ: ブレーキ        | ·VALVE; BRAKE                                                             | 031358-            | 023       |
| 9213855          | 9213855     | ・・パルブ:リリーフ        | ··VALVE; RELIEF                                                           | 031358-            | 025       |
| 9205359          | 9205359     | モータ;オイル(走行)〈走行ヒート | > MOTOR:OIL (TRAVEL) <tf< td=""><td>RAVEL HEAT&gt;</td><td>027</td></tf<> | RAVEL HEAT>        | 027       |
| 9157762          | 9157762     | ・パルブ:ブレーキ         | -VALVE; BRAKE                                                             |                    | (015)     |
| 9134147          | 9134147A    | ・・パルブ:リリーフ        | ··VALVE; RELIEF                                                           |                    | (017)     |
| 4451685          |             | モータ;オイル(走行)       | MOTOR;OIL (TRAVEL)                                                        |                    |           |
| ++++++           | 0821800     | ・モータ:オイル(1/2)     | ·MOTOR:OIL (1/2)                                                          |                    | 029       |
| +++++            | 0802600     | ・モータ:オイル(2/2)     | ·MOTOR:01L (2/2)                                                          |                    | 031       |
| バルブ              |             |                   | VALVE                                                                     |                    |           |
| 4433970          |             | パルブ:コントロール        | VALVE; CONTROL                                                            |                    |           |
| ++++++           | 0816300     | ・パルブ;コントロール(1/6)  | -VALVE:CONTROL (1/6)                                                      |                    | 033       |
| +++++            | 0816400     | ・パルブ;コントロール(2/6)  | ·VALVE; CONTROL (2/6)                                                     |                    | 035       |
| +++++            | 0816500     | ・パルブ;コントロール(3/6)  | ·VALVE:CONTROL (3/6)                                                      |                    | 037       |
| ++++++           | 0816600     | ・パルブ:コントロール(4/6)  | ·VALVE: CONTROL (4/6)                                                     |                    | 039       |
| ++++++           | 0816700     | ・パルブ;コントロール(5/6)  | -VALVE:CONTROL (5/6)                                                      |                    | 041       |
| ++++++           | 0816800     | ・パルブ:コントロール(6/6)  | ·VALVE:CONTROL (6/6)                                                      |                    | 043       |
| 4610390          | 0926500     | パルブ:コントロール        | VALVE: CONTROL                                                            |                    | 045       |
| 4401481          | 0757600     | パルブ:コントロール        | VALVE; CONTROL                                                            |                    | 047       |