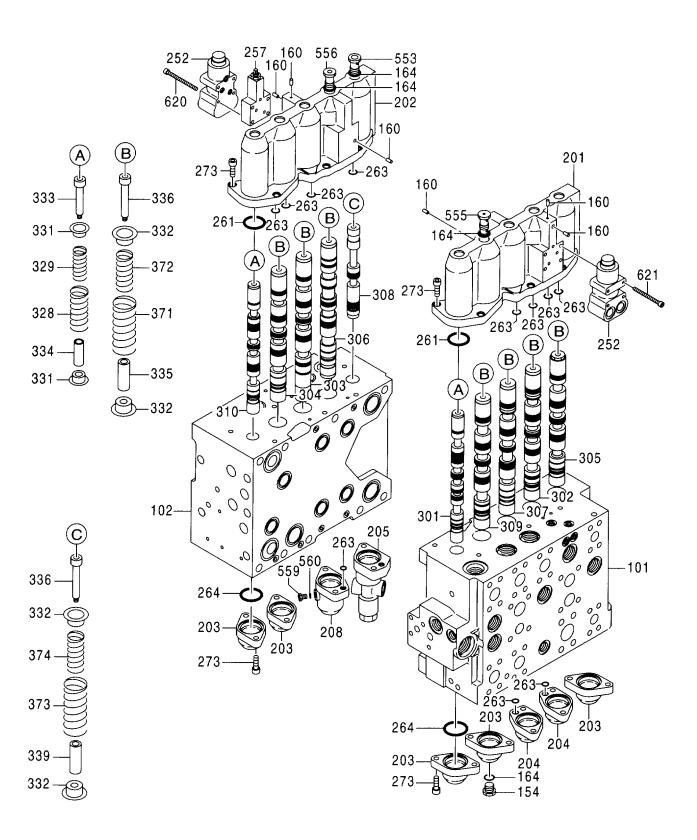

| 部品番号<br>PART NO. | コード<br>CODE | 部 品 名             | PART NAME                                                                 | 適用号機<br>SERIAL NO. | 頁<br>PAGE |
|------------------|-------------|-------------------|---------------------------------------------------------------------------|--------------------|-----------|
| ポンプ              |             |                   | PUMP                                                                      |                    |           |
| 9195241          | 9195241     | ポンプ装置             | PUMP DEVICE                                                               |                    | 001       |
| 9195242          | 9195242     | ・ポンプ;ユニット         | -PUMP;UNIT                                                                |                    | 003       |
| 9195243          | 9195243     | ・・レギュレータ          | ··REGULATOR                                                               |                    | 005       |
| 4181700          | 4181700A    | ポンプ;ギヤ            | PUMP; GEAR                                                                |                    | 007       |
| 9218031          | 9218031     | ポンプ:ギヤ            | PUMP; GEAR                                                                |                    | 009       |
| モータ;オイ           | ル           |                   | MOTOR; OIL                                                                |                    |           |
| 4419718          | 0816200     | モータ:オイル(旋回)       | MOTOR: OIL (SWING)                                                        |                    | 011       |
| 9190296          | 9190296     | モータ:オイル(走行)       | MOTOR:OIL (TRAVEL)                                                        | 030001-031357      | 013       |
| 9157762          | 9157762     | ・パルブ:ブレーキ         | ·VALVE;BRAKE                                                              | 030001-031357      | 015       |
| 9134147          | 9134147A    | ・・パルブ:リリーフ        | ··VALVE; RELIEF                                                           | 030001-031357      | 017       |
| 9157588          | 9157588     | ・ピストン;サーボ         | -PISTON; SERVO                                                            | 030001-031357      | 019       |
| 9213431          | 9213431     | モータ:オイル(走行)       | MOTOR:OIL (TRAVEL)                                                        | 031358-            | 021       |
| 9213241          | 9213241     | ・バルブ: ブレーキ        | ·VALVE; BRAKE                                                             | 031358-            | 023       |
| 9213855          | 9213855     | ・・パルブ:リリーフ        | ··VALVE; RELIEF                                                           | 031358-            | 025       |
| 9205359          | 9205359     | モータ;オイル(走行)〈走行ヒート | > MOTOR:OIL (TRAVEL) <tf< td=""><td>RAVEL HEAT&gt;</td><td>027</td></tf<> | RAVEL HEAT>        | 027       |
| 9157762          | 9157762     | ・パルブ:ブレーキ         | -VALVE; BRAKE                                                             |                    | (015)     |
| 9134147          | 9134147A    | ・・パルブ:リリーフ        | ··VALVE; RELIEF                                                           |                    | (017)     |
| 4451685          |             | モータ;オイル(走行)       | MOTOR;OIL (TRAVEL)                                                        |                    |           |
| ++++++           | 0821800     | ・モータ:オイル(1/2)     | ·MOTOR:OIL (1/2)                                                          |                    | 029       |
| +++++            | 0802600     | ・モータ:オイル(2/2)     | ·MOTOR:01L (2/2)                                                          |                    | 031       |
| バルブ              |             |                   | VALVE                                                                     |                    |           |
| 4433970          |             | パルブ:コントロール        | VALVE; CONTROL                                                            |                    |           |
| ++++++           | 0816300     | ・パルブ;コントロール(1/6)  | -VALVE:CONTROL (1/6)                                                      |                    | 033       |
| +++++            | 0816400     | ・パルブ;コントロール(2/6)  | ·VALVE; CONTROL (2/6)                                                     |                    | 035       |
| +++++            | 0816500     | ・パルブ;コントロール(3/6)  | ·VALVE:CONTROL (3/6)                                                      |                    | 037       |
| ++++++           | 0816600     | ・パルブ:コントロール(4/6)  | ·VALVE: CONTROL (4/6)                                                     |                    | 039       |
| ++++++           | 0816700     | ・パルブ;コントロール(5/6)  | -VALVE:CONTROL (5/6)                                                      |                    | 041       |
| ++++++           | 0816800     | ・パルブ:コントロール(6/6)  | ·VALVE:CONTROL (6/6)                                                      |                    | 043       |
| 4610390          | 0926500     | パルブ:コントロール        | VALVE: CONTROL                                                            |                    | 045       |
| 4401481          | 0757600     | パルブ:コントロール        | VALVE; CONTROL                                                            |                    | 047       |