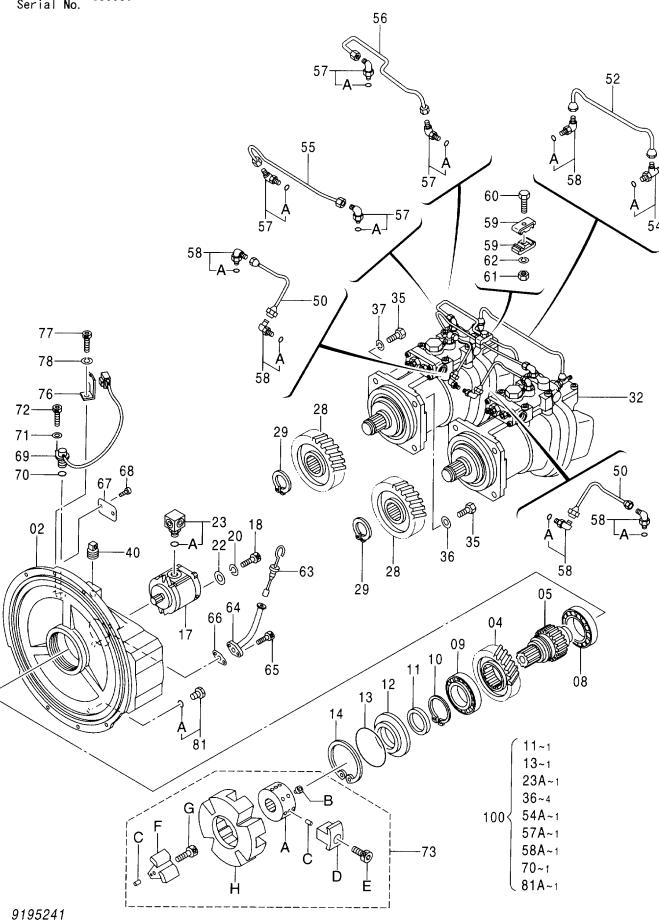

| 部品番号<br>PART NO. | コード<br>CODE | 部 品 名             | PART NAME                                                                 | 適用号機<br>SERIAL NO. | 頁<br>PAGE |
|------------------|-------------|-------------------|---------------------------------------------------------------------------|--------------------|-----------|
| ポンプ              |             |                   | PUMP                                                                      |                    |           |
| 9195241          | 9195241     | ポンプ装置             | PUMP DEVICE                                                               |                    | 001       |
| 9195242          | 9195242     | ・ポンプ;ユニット         | -PUMP;UNIT                                                                |                    | 003       |
| 9195243          | 9195243     | ・・レギュレータ          | ··REGULATOR                                                               |                    | 005       |
| 4181700          | 4181700A    | ポンプ;ギヤ            | PUMP; GEAR                                                                |                    | 007       |
| 9218031          | 9218031     | ポンプ:ギヤ            | PUMP; GEAR                                                                |                    | 009       |
| モータ;オイ           | ル           |                   | MOTOR; OIL                                                                |                    |           |
| 4419718          | 0816200     | モータ:オイル(旋回)       | MOTOR: OIL (SWING)                                                        |                    | 011       |
| 9190296          | 9190296     | モータ:オイル(走行)       | MOTOR:OIL (TRAVEL)                                                        | 030001-031357      | 013       |
| 9157762          | 9157762     | ・パルブ:ブレーキ         | ·VALVE;BRAKE                                                              | 030001-031357      | 015       |
| 9134147          | 9134147A    | ・・パルブ:リリーフ        | ··VALVE; RELIEF                                                           | 030001-031357      | 017       |
| 9157588          | 9157588     | ・ピストン;サーボ         | -PISTON; SERVO                                                            | 030001-031357      | 019       |
| 9213431          | 9213431     | モータ:オイル(走行)       | MOTOR:OIL (TRAVEL)                                                        | 031358-            | 021       |
| 9213241          | 9213241     | ・バルブ: ブレーキ        | ·VALVE; BRAKE                                                             | 031358-            | 023       |
| 9213855          | 9213855     | ・・パルブ:リリーフ        | ··VALVE; RELIEF                                                           | 031358-            | 025       |
| 9205359          | 9205359     | モータ;オイル(走行)〈走行ヒート | > MOTOR:OIL (TRAVEL) <tf< td=""><td>RAVEL HEAT&gt;</td><td>027</td></tf<> | RAVEL HEAT>        | 027       |
| 9157762          | 9157762     | ・パルブ:ブレーキ         | -VALVE; BRAKE                                                             |                    | (015)     |
| 9134147          | 9134147A    | ・・パルブ:リリーフ        | ··VALVE; RELIEF                                                           |                    | (017)     |
| 4451685          |             | モータ;オイル(走行)       | MOTOR;OIL (TRAVEL)                                                        |                    |           |
| ++++++           | 0821800     | ・モータ:オイル(1/2)     | ·MOTOR:OIL (1/2)                                                          |                    | 029       |
| +++++            | 0802600     | ・モータ:オイル(2/2)     | ·MOTOR:01L (2/2)                                                          |                    | 031       |
| バルブ              |             |                   | VALVE                                                                     |                    |           |
| 4433970          |             | パルブ:コントロール        | VALVE; CONTROL                                                            |                    |           |
| ++++++           | 0816300     | ・パルブ;コントロール(1/6)  | -VALVE:CONTROL (1/6)                                                      |                    | 033       |
| +++++            | 0816400     | ・パルブ;コントロール(2/6)  | ·VALVE; CONTROL (2/6)                                                     |                    | 035       |
| +++++            | 0816500     | ・パルブ;コントロール(3/6)  | ·VALVE:CONTROL (3/6)                                                      |                    | 037       |
| ++++++           | 0816600     | ・パルブ:コントロール(4/6)  | ·VALVE: CONTROL (4/6)                                                     |                    | 039       |
| ++++++           | 0816700     | ・パルブ;コントロール(5/6)  | -VALVE:CONTROL (5/6)                                                      |                    | 041       |
| ++++++           | 0816800     | ・パルブ:コントロール(6/6)  | ·VALVE:CONTROL (6/6)                                                      |                    | 043       |
| 4610390          | 0926500     | パルブ:コントロール        | VALVE: CONTROL                                                            |                    | 045       |
| 4401481          | 0757600     | パルブ:コントロール        | VALVE; CONTROL                                                            |                    | 047       |