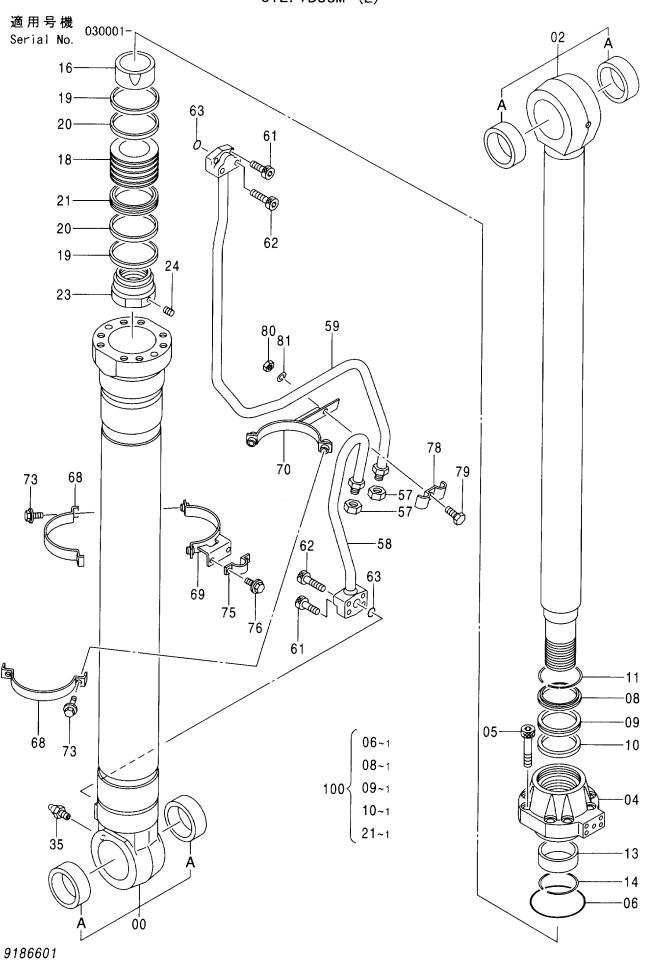

| 部品番号<br>PART NO. | コード<br>CODE | 部 品 名             | PART NAME                                                                 | 適用号機<br>SERIAL NO. | 頁<br>PAGE |
|------------------|-------------|-------------------|---------------------------------------------------------------------------|--------------------|-----------|
| ポンプ              |             |                   | PUMP                                                                      |                    |           |
| 9195241          | 9195241     | ポンプ装置             | PUMP DEVICE                                                               |                    | 001       |
| 9195242          | 9195242     | ・ポンプ;ユニット         | -PUMP;UNIT                                                                |                    | 003       |
| 9195243          | 9195243     | ・・レギュレータ          | ··REGULATOR                                                               |                    | 005       |
| 4181700          | 4181700A    | ポンプ;ギヤ            | PUMP; GEAR                                                                |                    | 007       |
| 9218031          | 9218031     | ポンプ:ギヤ            | PUMP; GEAR                                                                |                    | 009       |
| モータ;オイ           | ル           |                   | MOTOR; OIL                                                                |                    |           |
| 4419718          | 0816200     | モータ:オイル(旋回)       | MOTOR: OIL (SWING)                                                        |                    | 011       |
| 9190296          | 9190296     | モータ:オイル(走行)       | MOTOR:OIL (TRAVEL)                                                        | 030001-031357      | 013       |
| 9157762          | 9157762     | ・パルブ:ブレーキ         | ·VALVE;BRAKE                                                              | 030001-031357      | 015       |
| 9134147          | 9134147A    | ・・パルブ:リリーフ        | ··VALVE; RELIEF                                                           | 030001-031357      | 017       |
| 9157588          | 9157588     | ・ピストン;サーボ         | -PISTON; SERVO                                                            | 030001-031357      | 019       |
| 9213431          | 9213431     | モータ:オイル(走行)       | MOTOR:OIL (TRAVEL)                                                        | 031358-            | 021       |
| 9213241          | 9213241     | ・バルブ: ブレーキ        | ·VALVE; BRAKE                                                             | 031358-            | 023       |
| 9213855          | 9213855     | ・・パルブ:リリーフ        | ··VALVE; RELIEF                                                           | 031358-            | 025       |
| 9205359          | 9205359     | モータ;オイル(走行)〈走行ヒート | > MOTOR:OIL (TRAVEL) <tf< td=""><td>RAVEL HEAT&gt;</td><td>027</td></tf<> | RAVEL HEAT>        | 027       |
| 9157762          | 9157762     | ・パルブ:ブレーキ         | -VALVE; BRAKE                                                             |                    | (015)     |
| 9134147          | 9134147A    | ・・パルブ:リリーフ        | ··VALVE; RELIEF                                                           |                    | (017)     |
| 4451685          |             | モータ;オイル(走行)       | MOTOR;OIL (TRAVEL)                                                        |                    |           |
| ++++++           | 0821800     | ・モータ:オイル(1/2)     | ·MOTOR:OIL (1/2)                                                          |                    | 029       |
| +++++            | 0802600     | ・モータ:オイル(2/2)     | ·MOTOR:01L (2/2)                                                          |                    | 031       |
| バルブ              |             |                   | VALVE                                                                     |                    |           |
| 4433970          |             | パルブ:コントロール        | VALVE; CONTROL                                                            |                    |           |
| ++++++           | 0816300     | ・パルブ;コントロール(1/6)  | -VALVE:CONTROL (1/6)                                                      |                    | 033       |
| +++++            | 0816400     | ・パルブ;コントロール(2/6)  | ·VALVE; CONTROL (2/6)                                                     |                    | 035       |
| +++++            | 0816500     | ・パルブ;コントロール(3/6)  | ·VALVE:CONTROL (3/6)                                                      |                    | 037       |
| ++++++           | 0816600     | ・パルブ:コントロール(4/6)  | ·VALVE: CONTROL (4/6)                                                     |                    | 039       |
| ++++++           | 0816700     | ・パルブ;コントロール(5/6)  | -VALVE:CONTROL (5/6)                                                      |                    | 041       |
| ++++++           | 0816800     | ・パルブ:コントロール(6/6)  | ·VALVE:CONTROL (6/6)                                                      |                    | 043       |
| 4610390          | 0926500     | パルブ:コントロール        | VALVE: CONTROL                                                            |                    | 045       |
| 4401481          | 0757600     | パルブ:コントロール        | VALVE; CONTROL                                                            |                    | 047       |