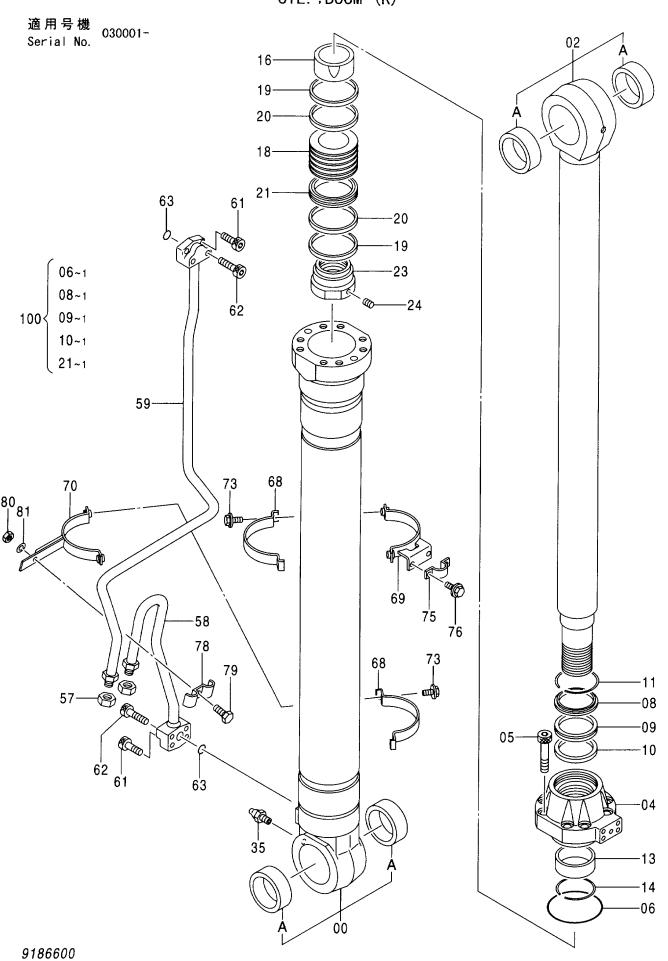

| 部品番号<br>PART NO. | コード<br>CODE | 部 品 名             | PART NAME                                                                 | 適用号機<br>SERIAL NO. | 頁<br>PAGE |
|------------------|-------------|-------------------|---------------------------------------------------------------------------|--------------------|-----------|
| ポンプ              |             |                   | PUMP                                                                      |                    |           |
| 9195241          | 9195241     | ポンプ装置             | PUMP DEVICE                                                               |                    | 001       |
| 9195242          | 9195242     | ・ポンプ;ユニット         | -PUMP;UNIT                                                                |                    | 003       |
| 9195243          | 9195243     | ・・レギュレータ          | ··REGULATOR                                                               |                    | 005       |
| 4181700          | 4181700A    | ポンプ;ギヤ            | PUMP; GEAR                                                                |                    | 007       |
| 9218031          | 9218031     | ポンプ:ギヤ            | PUMP; GEAR                                                                |                    | 009       |
| モータ;オイ           | ル           |                   | MOTOR; OIL                                                                |                    |           |
| 4419718          | 0816200     | モータ:オイル(旋回)       | MOTOR: OIL (SWING)                                                        |                    | 011       |
| 9190296          | 9190296     | モータ:オイル(走行)       | MOTOR:OIL (TRAVEL)                                                        | 030001-031357      | 013       |
| 9157762          | 9157762     | ・パルブ:ブレーキ         | ·VALVE;BRAKE                                                              | 030001-031357      | 015       |
| 9134147          | 9134147A    | ・・パルブ:リリーフ        | ··VALVE; RELIEF                                                           | 030001-031357      | 017       |
| 9157588          | 9157588     | ・ピストン;サーボ         | -PISTON; SERVO                                                            | 030001-031357      | 019       |
| 9213431          | 9213431     | モータ:オイル(走行)       | MOTOR:OIL (TRAVEL)                                                        | 031358-            | 021       |
| 9213241          | 9213241     | ・バルブ: ブレーキ        | ·VALVE; BRAKE                                                             | 031358-            | 023       |
| 9213855          | 9213855     | ・・パルブ:リリーフ        | ··VALVE; RELIEF                                                           | 031358-            | 025       |
| 9205359          | 9205359     | モータ;オイル(走行)〈走行ヒート | > MOTOR:OIL (TRAVEL) <tf< td=""><td>RAVEL HEAT&gt;</td><td>027</td></tf<> | RAVEL HEAT>        | 027       |
| 9157762          | 9157762     | ・パルブ:ブレーキ         | -VALVE; BRAKE                                                             |                    | (015)     |
| 9134147          | 9134147A    | ・・パルブ:リリーフ        | ··VALVE; RELIEF                                                           |                    | (017)     |
| 4451685          |             | モータ;オイル(走行)       | MOTOR;OIL (TRAVEL)                                                        |                    |           |
| ++++++           | 0821800     | ・モータ:オイル(1/2)     | ·MOTOR:OIL (1/2)                                                          |                    | 029       |
| +++++            | 0802600     | ・モータ:オイル(2/2)     | ·MOTOR:01L (2/2)                                                          |                    | 031       |
| バルブ              |             |                   | VALVE                                                                     |                    |           |
| 4433970          |             | パルブ:コントロール        | VALVE; CONTROL                                                            |                    |           |
| ++++++           | 0816300     | ・パルブ;コントロール(1/6)  | -VALVE:CONTROL (1/6)                                                      |                    | 033       |
| +++++            | 0816400     | ・パルブ;コントロール(2/6)  | ·VALVE; CONTROL (2/6)                                                     |                    | 035       |
| +++++            | 0816500     | ・パルブ;コントロール(3/6)  | ·VALVE:CONTROL (3/6)                                                      |                    | 037       |
| ++++++           | 0816600     | ・パルブ:コントロール(4/6)  | ·VALVE: CONTROL (4/6)                                                     |                    | 039       |
| ++++++           | 0816700     | ・パルブ;コントロール(5/6)  | -VALVE:CONTROL (5/6)                                                      |                    | 041       |
| ++++++           | 0816800     | ・パルブ:コントロール(6/6)  | ·VALVE:CONTROL (6/6)                                                      |                    | 043       |
| 4610390          | 0926500     | パルブ:コントロール        | VALVE: CONTROL                                                            |                    | 045       |
| 4401481          | 0757600     | パルブ:コントロール        | VALVE; CONTROL                                                            |                    | 047       |