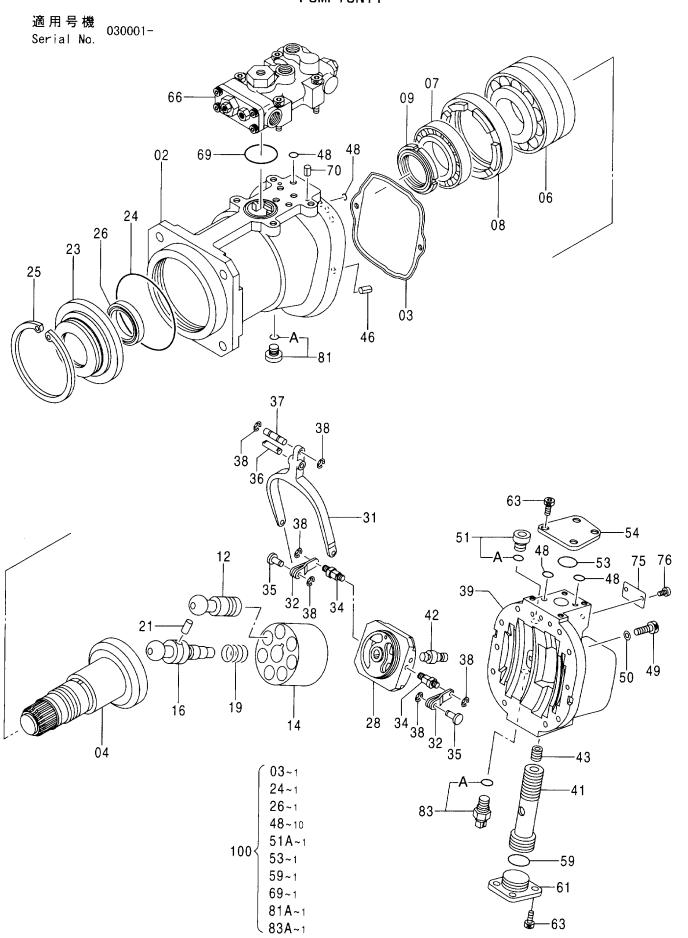

| 部品番号<br>PART NO. | コード<br>CODE | 部 品 名             | PART NAME                                                                 | 適用号機<br>SERIAL NO. | 頁<br>PAGE |
|------------------|-------------|-------------------|---------------------------------------------------------------------------|--------------------|-----------|
| ポンプ              |             |                   | PUMP                                                                      |                    |           |
| 9195241          | 9195241     | ポンプ装置             | PUMP DEVICE                                                               |                    | 001       |
| 9195242          | 9195242     | ・ポンプ;ユニット         | -PUMP;UNIT                                                                |                    | 003       |
| 9195243          | 9195243     | ・・レギュレータ          | ··REGULATOR                                                               |                    | 005       |
| 4181700          | 4181700A    | ポンプ;ギヤ            | PUMP; GEAR                                                                |                    | 007       |
| 9218031          | 9218031     | ポンプ:ギヤ            | PUMP; GEAR                                                                |                    | 009       |
| モータ;オイ           | ル           |                   | MOTOR; OIL                                                                |                    |           |
| 4419718          | 0816200     | モータ:オイル(旋回)       | MOTOR: OIL (SWING)                                                        |                    | 011       |
| 9190296          | 9190296     | モータ:オイル(走行)       | MOTOR:OIL (TRAVEL)                                                        | 030001-031357      | 013       |
| 9157762          | 9157762     | ・パルブ:ブレーキ         | ·VALVE;BRAKE                                                              | 030001-031357      | 015       |
| 9134147          | 9134147A    | ・・パルブ:リリーフ        | ··VALVE; RELIEF                                                           | 030001-031357      | 017       |
| 9157588          | 9157588     | ・ピストン;サーボ         | -PISTON; SERVO                                                            | 030001-031357      | 019       |
| 9213431          | 9213431     | モータ:オイル(走行)       | MOTOR:OIL (TRAVEL)                                                        | 031358-            | 021       |
| 9213241          | 9213241     | ・バルブ: ブレーキ        | ·VALVE; BRAKE                                                             | 031358-            | 023       |
| 9213855          | 9213855     | ・・パルブ:リリーフ        | ··VALVE; RELIEF                                                           | 031358-            | 025       |
| 9205359          | 9205359     | モータ;オイル(走行)〈走行ヒート | > MOTOR:OIL (TRAVEL) <tf< td=""><td>RAVEL HEAT&gt;</td><td>027</td></tf<> | RAVEL HEAT>        | 027       |
| 9157762          | 9157762     | ・パルブ:ブレーキ         | -VALVE; BRAKE                                                             |                    | (015)     |
| 9134147          | 9134147A    | ・・パルブ:リリーフ        | ··VALVE; RELIEF                                                           |                    | (017)     |
| 4451685          |             | モータ;オイル(走行)       | MOTOR;OIL (TRAVEL)                                                        |                    |           |
| ++++++           | 0821800     | ・モータ:オイル(1/2)     | ·MOTOR:OIL (1/2)                                                          |                    | 029       |
| +++++            | 0802600     | ・モータ:オイル(2/2)     | ·MOTOR:01L (2/2)                                                          |                    | 031       |
| バルブ              |             |                   | VALVE                                                                     |                    |           |
| 4433970          |             | パルブ:コントロール        | VALVE; CONTROL                                                            |                    |           |
| ++++++           | 0816300     | ・パルブ;コントロール(1/6)  | -VALVE:CONTROL (1/6)                                                      |                    | 033       |
| +++++            | 0816400     | ・パルブ;コントロール(2/6)  | ·VALVE; CONTROL (2/6)                                                     |                    | 035       |
| +++++            | 0816500     | ・パルブ;コントロール(3/6)  | ·VALVE:CONTROL (3/6)                                                      |                    | 037       |
| ++++++           | 0816600     | ・パルブ:コントロール(4/6)  | ·VALVE: CONTROL (4/6)                                                     |                    | 039       |
| ++++++           | 0816700     | ・パルブ;コントロール(5/6)  | -VALVE:CONTROL (5/6)                                                      |                    | 041       |
| ++++++           | 0816800     | ・パルブ:コントロール(6/6)  | ·VALVE:CONTROL (6/6)                                                      |                    | 043       |
| 4610390          | 0926500     | パルブ:コントロール        | VALVE: CONTROL                                                            |                    | 045       |
| 4401481          | 0757600     | パルブ:コントロール        | VALVE; CONTROL                                                            |                    | 047       |