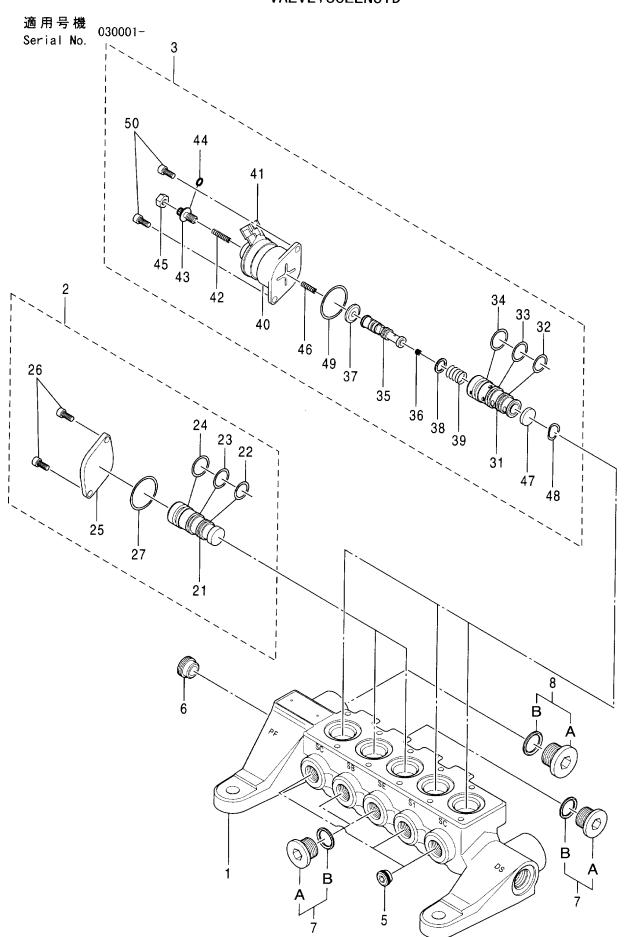

## 2. パーツカタログの見方

符 号: 部品構成図内の各部品に付けられた見出し番号です。

部 品 番 号 : 部品に付けられた固有番号です。数字のみ、あるいは英字と数字の混合で構成しています。

部 品 名: 部品の名称です。

組立品を構成する部品は、部品名の前に「・」印を付け、組立品のつぎに続けて記載しています。さらに「・」印の部品が組立品の場合は、その構成部品に「・・」印が付けてあります。以下「・」を順次増やして組立品の構成部品であることを表わしています。

数 量 : 「各機器の1セット分の個数」を示します。ただし、組立品の構成部品は、その組立品

「1組分の個数」を示します。

サービスコード: サービスコード欄に記載している各記号の意味は、次の通りです。

W: その部品を取付ける為には、現地加工作業が必要ですので、当社にご相談ください。

D: 単品では交換できませんので、その部品の含まれる組部品で交換してください。

K : その部品がサービスパーツキットに含まれていることを示します。

R: 調整用シムなどのように使用する数量が号機毎に異る事を示します。

S: 工場出荷時に組み込まれた部品でなく、修理、サービス用として供給する部品を示します。

OP: オプショナル部品であることを示します。標準機には付いておらず、特別注文により販売

する部品です。

OS : オーバーサイズ部品を示します。

US : アンダーサイズ部品を示します。

(OS, US はスタンダードサイズ部品の次の行に、続けて記載しています。)

# : このパーツカタログから、その部品の含まれている装置のリストのページに新しく記載した部品であることを示します。

適 用 号 機 : その部品を使用している機械の「号機」を示します。〔「号機」とは、製品識別番号の下 6桁の数字をいいます。〕

適用号機欄上部には、部品全体に適用する「号機」を表示しています。

各部品毎に「号機」表示のないものは、適用号機欄上部の「号機」が適用号機になります。 各部品毎に「号機」表示のあるものは、部品毎の「号機」と適用号機欄上部の「号機」と の両方を包含する「号機」が部品毎の適用号機となります。