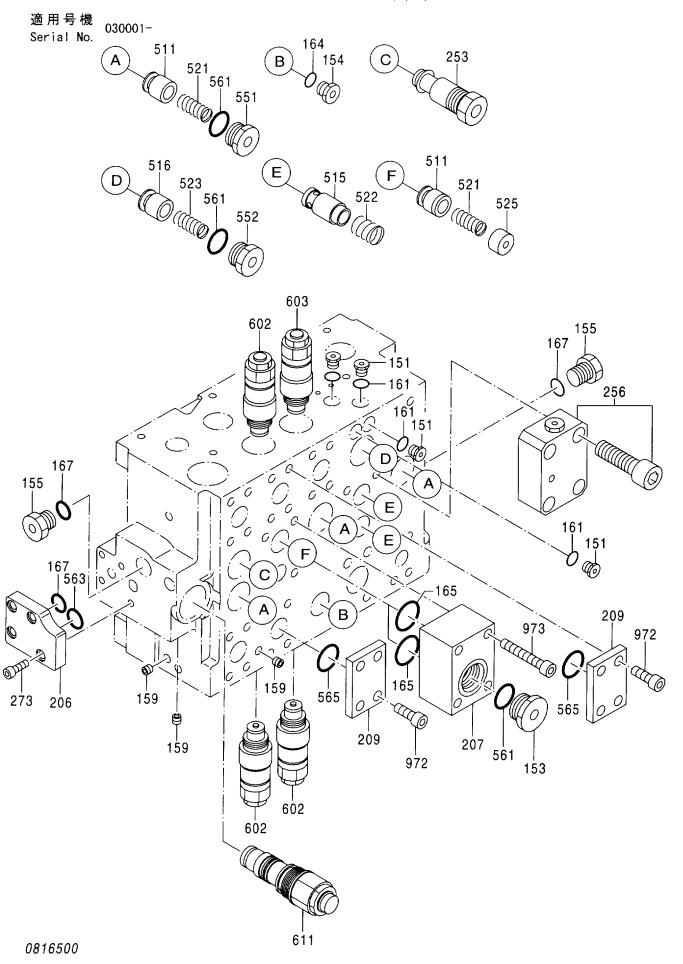

| 部品番号<br>PART NO. | コード<br>CODE | 部 品 名             | PART NAME                                                                 | 適用号機<br>SERIAL NO. | 頁<br>PAGE |
|------------------|-------------|-------------------|---------------------------------------------------------------------------|--------------------|-----------|
| ポンプ              |             |                   | PUMP                                                                      |                    |           |
| 9195241          | 9195241     | ポンプ装置             | PUMP DEVICE                                                               |                    | 001       |
| 9195242          | 9195242     | ・ポンプ;ユニット         | -PUMP;UNIT                                                                |                    | 003       |
| 9195243          | 9195243     | ・・レギュレータ          | ··REGULATOR                                                               |                    | 005       |
| 4181700          | 4181700A    | ポンプ;ギヤ            | PUMP; GEAR                                                                |                    | 007       |
| 9218031          | 9218031     | ポンプ:ギヤ            | PUMP; GEAR                                                                |                    | 009       |
| モータ;オイ           | ル           |                   | MOTOR; OIL                                                                |                    |           |
| 4419718          | 0816200     | モータ:オイル(旋回)       | MOTOR: OIL (SWING)                                                        |                    | 011       |
| 9190296          | 9190296     | モータ:オイル(走行)       | MOTOR:OIL (TRAVEL)                                                        | 030001-031357      | 013       |
| 9157762          | 9157762     | ・パルブ:ブレーキ         | ·VALVE;BRAKE                                                              | 030001-031357      | 015       |
| 9134147          | 9134147A    | ・・パルブ:リリーフ        | ··VALVE; RELIEF                                                           | 030001-031357      | 017       |
| 9157588          | 9157588     | ・ピストン;サーボ         | -PISTON; SERVO                                                            | 030001-031357      | 019       |
| 9213431          | 9213431     | モータ:オイル(走行)       | MOTOR:OIL (TRAVEL)                                                        | 031358-            | 021       |
| 9213241          | 9213241     | ・バルブ: ブレーキ        | ·VALVE; BRAKE                                                             | 031358-            | 023       |
| 9213855          | 9213855     | ・・パルブ:リリーフ        | ··VALVE; RELIEF                                                           | 031358-            | 025       |
| 9205359          | 9205359     | モータ;オイル(走行)〈走行ヒート | > MOTOR:OIL (TRAVEL) <tf< td=""><td>RAVEL HEAT&gt;</td><td>027</td></tf<> | RAVEL HEAT>        | 027       |
| 9157762          | 9157762     | ・パルブ:ブレーキ         | -VALVE; BRAKE                                                             |                    | (015)     |
| 9134147          | 9134147A    | ・・パルブ:リリーフ        | ··VALVE; RELIEF                                                           |                    | (017)     |
| 4451685          |             | モータ;オイル(走行)       | MOTOR;OIL (TRAVEL)                                                        |                    |           |
| ++++++           | 0821800     | ・モータ:オイル(1/2)     | ·MOTOR:OIL (1/2)                                                          |                    | 029       |
| +++++            | 0802600     | ・モータ:オイル(2/2)     | ·MOTOR:01L (2/2)                                                          |                    | 031       |
| バルブ              |             |                   | VALVE                                                                     |                    |           |
| 4433970          |             | パルブ:コントロール        | VALVE; CONTROL                                                            |                    |           |
| ++++++           | 0816300     | ・パルブ;コントロール(1/6)  | -VALVE:CONTROL (1/6)                                                      |                    | 033       |
| +++++            | 0816400     | ・パルブ;コントロール(2/6)  | ·VALVE; CONTROL (2/6)                                                     |                    | 035       |
| +++++            | 0816500     | ・パルブ;コントロール(3/6)  | ·VALVE:CONTROL (3/6)                                                      |                    | 037       |
| ++++++           | 0816600     | ・パルブ:コントロール(4/6)  | ·VALVE: CONTROL (4/6)                                                     |                    | 039       |
| ++++++           | 0816700     | ・パルブ;コントロール(5/6)  | -VALVE:CONTROL (5/6)                                                      |                    | 041       |
| ++++++           | 0816800     | ・パルブ:コントロール(6/6)  | ·VALVE:CONTROL (6/6)                                                      |                    | 043       |
| 4610390          | 0926500     | パルブ:コントロール        | VALVE: CONTROL                                                            |                    | 045       |
| 4401481          | 0757600     | パルブ:コントロール        | VALVE; CONTROL                                                            |                    | 047       |