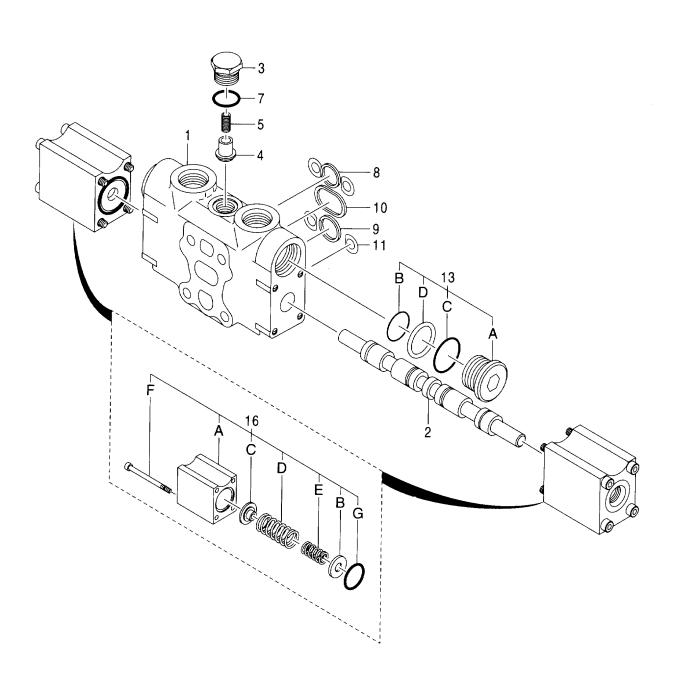

## 2. パーツカタログの見方

符 号: 部品構成図内の各部品に付けられた見出し番号です。

部 品 番 号 : 部品に付けられた固有番号です。数字のみ、あるいは英字と数字の混合で構成しています。

部 品 名: 部品の名称です。

組立品を構成する部品は、部品名の前に「・」印を付け、組立品のつぎに続けて記載しています。さらに「・」印の部品が組立品の場合は、その構成部品に「・・」印が付けてあります。以下「・」を順次増やして組立品の構成部品であることを表わしています。

数 量 : 「各機器の1セット分の個数」を示します。ただし、組立品の構成部品は、その組立品

「1組分の個数」を示します。

サービスコード: サービスコード欄に記載している各記号の意味は、次の通りです。

W: その部品を取付ける為には、現地加工作業が必要ですので、当社にご相談ください。

D: 単品では交換できませんので、その部品の含まれる組部品で交換してください。

K : その部品がサービスパーツキットに含まれていることを示します。

R: 調整用シムなどのように使用する数量が号機毎に異る事を示します。

S: 工場出荷時に組み込まれた部品でなく、修理、サービス用として供給する部品を示します。

OP: オプショナル部品であることを示します。標準機には付いておらず、特別注文により販売

する部品です。

OS : オーバーサイズ部品を示します。

US : アンダーサイズ部品を示します。

(OS, US はスタンダードサイズ部品の次の行に、続けて記載しています。)

# : このパーツカタログから、その部品の含まれている装置のリストのページに新しく記載した部品であることを示します。

適 用 号 機 : その部品を使用している機械の「号機」を示します。〔「号機」とは、製品識別番号の下 6桁の数字をいいます。〕

適用号機欄上部には、部品全体に適用する「号機」を表示しています。

各部品毎に「号機」表示のないものは、適用号機欄上部の「号機」が適用号機になります。 各部品毎に「号機」表示のあるものは、部品毎の「号機」と適用号機欄上部の「号機」と の両方を包含する「号機」が部品毎の適用号機となります。