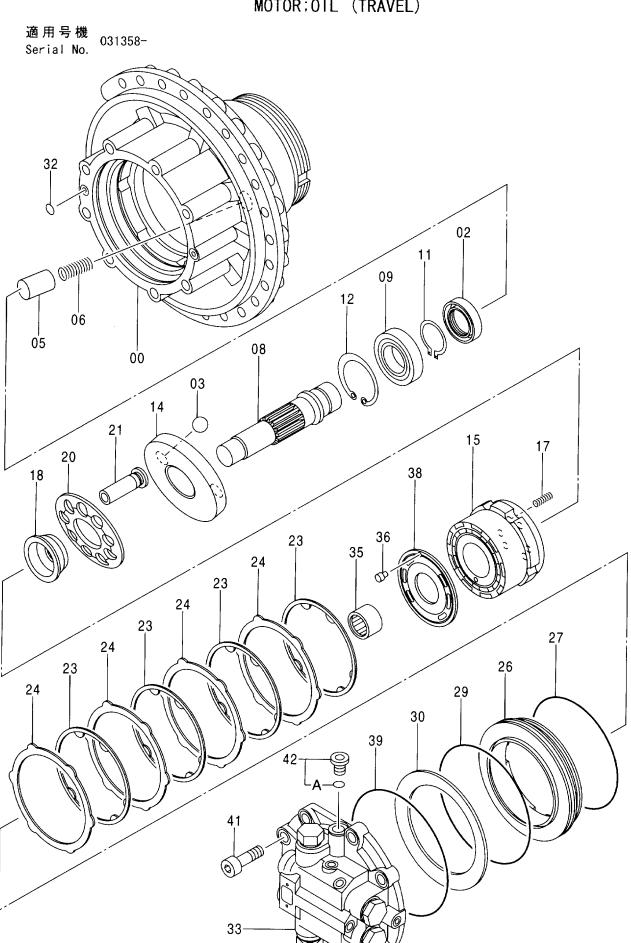

| 部品番号<br>PART NO. | コード<br>CODE | 部 品 名             | PART NAME                                                                 | 適用号機<br>SERIAL NO. | 頁<br>PAGE |
|------------------|-------------|-------------------|---------------------------------------------------------------------------|--------------------|-----------|
| ポンプ              |             |                   | PUMP                                                                      |                    |           |
| 9195241          | 9195241     | ポンプ装置             | PUMP DEVICE                                                               |                    | 001       |
| 9195242          | 9195242     | ・ポンプ;ユニット         | -PUMP;UNIT                                                                |                    | 003       |
| 9195243          | 9195243     | ・・レギュレータ          | ··REGULATOR                                                               |                    | 005       |
| 4181700          | 4181700A    | ポンプ;ギヤ            | PUMP; GEAR                                                                |                    | 007       |
| 9218031          | 9218031     | ポンプ:ギヤ            | PUMP; GEAR                                                                |                    | 009       |
| モータ;オイ           | ル           |                   | MOTOR; OIL                                                                |                    |           |
| 4419718          | 0816200     | モータ:オイル(旋回)       | MOTOR: OIL (SWING)                                                        |                    | 011       |
| 9190296          | 9190296     | モータ:オイル(走行)       | MOTOR:OIL (TRAVEL)                                                        | 030001-031357      | 013       |
| 9157762          | 9157762     | ・パルブ:ブレーキ         | ·VALVE;BRAKE                                                              | 030001-031357      | 015       |
| 9134147          | 9134147A    | ・・パルブ:リリーフ        | ··VALVE; RELIEF                                                           | 030001-031357      | 017       |
| 9157588          | 9157588     | ・ピストン;サーボ         | -PISTON; SERVO                                                            | 030001-031357      | 019       |
| 9213431          | 9213431     | モータ:オイル(走行)       | MOTOR:OIL (TRAVEL)                                                        | 031358-            | 021       |
| 9213241          | 9213241     | ・バルブ: ブレーキ        | ·VALVE; BRAKE                                                             | 031358-            | 023       |
| 9213855          | 9213855     | ・・パルブ:リリーフ        | ··VALVE; RELIEF                                                           | 031358-            | 025       |
| 9205359          | 9205359     | モータ;オイル(走行)〈走行ヒート | > MOTOR:OIL (TRAVEL) <tf< td=""><td>RAVEL HEAT&gt;</td><td>027</td></tf<> | RAVEL HEAT>        | 027       |
| 9157762          | 9157762     | ・パルブ:ブレーキ         | -VALVE; BRAKE                                                             |                    | (015)     |
| 9134147          | 9134147A    | ・・パルブ:リリーフ        | ··VALVE; RELIEF                                                           |                    | (017)     |
| 4451685          |             | モータ;オイル(走行)       | MOTOR;OIL (TRAVEL)                                                        |                    |           |
| ++++++           | 0821800     | ・モータ:オイル(1/2)     | ·MOTOR:OIL (1/2)                                                          |                    | 029       |
| +++++            | 0802600     | ・モータ:オイル(2/2)     | ·MOTOR:01L (2/2)                                                          |                    | 031       |
| バルブ              |             |                   | VALVE                                                                     |                    |           |
| 4433970          |             | パルブ:コントロール        | VALVE; CONTROL                                                            |                    |           |
| ++++++           | 0816300     | ・パルブ;コントロール(1/6)  | -VALVE:CONTROL (1/6)                                                      |                    | 033       |
| +++++            | 0816400     | ・パルブ;コントロール(2/6)  | ·VALVE; CONTROL (2/6)                                                     |                    | 035       |
| +++++            | 0816500     | ・パルブ;コントロール(3/6)  | ·VALVE:CONTROL (3/6)                                                      |                    | 037       |
| ++++++           | 0816600     | ・パルブ:コントロール(4/6)  | ·VALVE: CONTROL (4/6)                                                     |                    | 039       |
| ++++++           | 0816700     | ・パルブ;コントロール(5/6)  | -VALVE:CONTROL (5/6)                                                      |                    | 041       |
| ++++++           | 0816800     | ・パルブ:コントロール(6/6)  | ·VALVE:CONTROL (6/6)                                                      |                    | 043       |
| 4610390          | 0926500     | パルブ:コントロール        | VALVE: CONTROL                                                            |                    | 045       |
| 4401481          | 0757600     | パルブ:コントロール        | VALVE; CONTROL                                                            |                    | 047       |