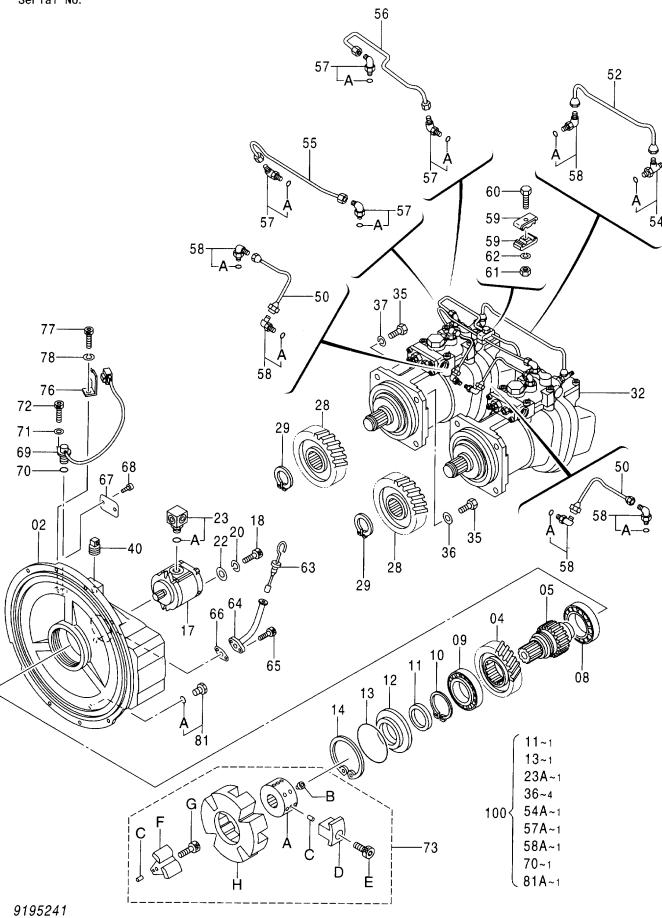

| 部品番号<br>PART NO. | コード<br>CODE | 部 品 名             | PART NAME                                                                 | 適用号機<br>SERIAL NO. | 頁<br>PAGE |
|------------------|-------------|-------------------|---------------------------------------------------------------------------|--------------------|-----------|
| ポンプ              |             |                   | PUMP                                                                      |                    |           |
| 9195241          | 9195241     | ポンプ装置             | PUMP DEVICE                                                               |                    | 001       |
| 9195242          | 9195242     | ・ポンプ;ユニット         | -PUMP;UNIT                                                                |                    | 003       |
| 9195243          | 9195243     | ・・レギュレータ          | ··REGULATOR                                                               |                    | 005       |
| 4181700          | 4181700A    | ポンプ;ギヤ            | PUMP; GEAR                                                                |                    | 007       |
| 9218031          | 9218031     | ポンプ:ギヤ            | PUMP; GEAR                                                                |                    | 009       |
| モータ;オイ           | ル           |                   | MOTOR; OIL                                                                |                    |           |
| 4419718          | 0816200     | モータ:オイル(旋回)       | MOTOR: OIL (SWING)                                                        |                    | 011       |
| 9190296          | 9190296     | モータ:オイル(走行)       | MOTOR:OIL (TRAVEL)                                                        | 030001-031357      | 013       |
| 9157762          | 9157762     | ・パルブ:ブレーキ         | ·VALVE;BRAKE                                                              | 030001-031357      | 015       |
| 9134147          | 9134147A    | ・・パルブ:リリーフ        | ··VALVE; RELIEF                                                           | 030001-031357      | 017       |
| 9157588          | 9157588     | ・ピストン;サーボ         | -PISTON; SERVO                                                            | 030001-031357      | 019       |
| 9213431          | 9213431     | モータ:オイル(走行)       | MOTOR:OIL (TRAVEL)                                                        | 031358-            | 021       |
| 9213241          | 9213241     | ・バルブ: ブレーキ        | ·VALVE; BRAKE                                                             | 031358-            | 023       |
| 9213855          | 9213855     | ・・パルブ:リリーフ        | ··VALVE; RELIEF                                                           | 031358-            | 025       |
| 9205359          | 9205359     | モータ;オイル(走行)〈走行ヒート | > MOTOR:OIL (TRAVEL) <tf< td=""><td>RAVEL HEAT&gt;</td><td>027</td></tf<> | RAVEL HEAT>        | 027       |
| 9157762          | 9157762     | ・パルブ:ブレーキ         | -VALVE; BRAKE                                                             |                    | (015)     |
| 9134147          | 9134147A    | ・・パルブ:リリーフ        | ··VALVE; RELIEF                                                           |                    | (017)     |
| 4451685          |             | モータ;オイル(走行)       | MOTOR;OIL (TRAVEL)                                                        |                    |           |
| ++++++           | 0821800     | ・モータ:オイル(1/2)     | ·MOTOR:OIL (1/2)                                                          |                    | 029       |
| +++++            | 0802600     | ・モータ:オイル(2/2)     | ·MOTOR:01L (2/2)                                                          |                    | 031       |
| バルブ              |             |                   | VALVE                                                                     |                    |           |
| 4433970          |             | パルブ:コントロール        | VALVE; CONTROL                                                            |                    |           |
| ++++++           | 0816300     | ・パルブ;コントロール(1/6)  | -VALVE:CONTROL (1/6)                                                      |                    | 033       |
| +++++            | 0816400     | ・パルブ;コントロール(2/6)  | ·VALVE; CONTROL (2/6)                                                     |                    | 035       |
| +++++            | 0816500     | ・パルブ;コントロール(3/6)  | ·VALVE:CONTROL (3/6)                                                      |                    | 037       |
| ++++++           | 0816600     | ・パルブ:コントロール(4/6)  | ·VALVE: CONTROL (4/6)                                                     |                    | 039       |
| ++++++           | 0816700     | ・パルブ;コントロール(5/6)  | -VALVE:CONTROL (5/6)                                                      |                    | 041       |
| ++++++           | 0816800     | ・パルブ:コントロール(6/6)  | ·VALVE:CONTROL (6/6)                                                      |                    | 043       |
| 4610390          | 0926500     | パルブ:コントロール        | VALVE: CONTROL                                                            |                    | 045       |
| 4401481          | 0757600     | パルブ:コントロール        | VALVE; CONTROL                                                            |                    | 047       |