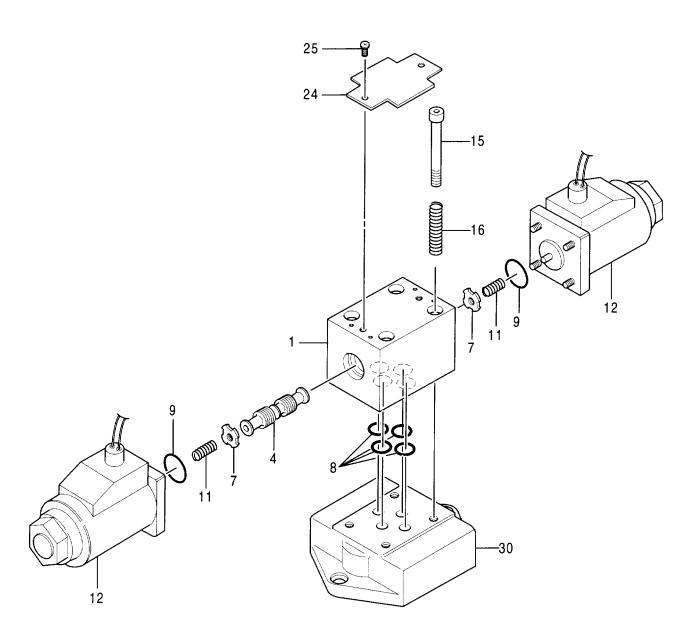

| 部品番号<br>PART NO. | コード<br>CODE | 部 品 名                           | PART NAME                             | 適用号機<br>SERIAL NO. | 頁<br>PAGE |
|------------------|-------------|---------------------------------|---------------------------------------|--------------------|-----------|
| 4297173          | 0927000     | バルブ:コントロール                      | VALVE: CONTROL                        |                    | 049       |
| 4624262          | 0927100     | ・ボディ アッセン                       | -BODY ASS'Y                           |                    | 051       |
| 4625313          | 0927200     | ・カバー アッセン                       | -COVER ASS' Y                         |                    | 053       |
| 4446002          | 0775400     | ・・バルブ:リリーフ                      | ··VALVE; RELIEF                       |                    | 055       |
| 9193403          | 9193403A    | バルブ;パイロット(フロント, 旋回)             | VALVE:PILOT (FRONT &                  | SWING)             | 057       |
| 9184276          | 9184276A    | バルブ;パイロット(走行)                   | VALVE;PILOT (TRAVEL)                  |                    | 059       |
| 9197490          | 9197490     | バルブ:パイロット                       | VALVE; PILOT                          |                    | 061       |
| 4445357          | 0817500     | バルブ:フロウコントロール                   | VALVE:FC                              |                    | 063       |
| 4452247          | 0823800     | パルブ:ソレノイド                       | VALVE: SOLENOID                       |                    | 065       |
| 4445490          | 0816900     | バルブ;ソレノイド                       | VALVE; SOLENOID                       |                    | 067       |
| 4261289          | 0486300A    | バルブ;ソレノイド                       | VALVE; SOLENOID                       |                    | 069       |
| 4350150          | 0661800     | バルブ:ソレノイド                       | VALVE; SOLENOID                       |                    | 071       |
| 9075046          | 9075046B    | パルブ:スローリターン                     | VALVE; SLOW-RETURN                    |                    | 073       |
| 4330223          | 4330223A    | パルブ;スローリターン                     | VALVE;SLOW-RETURN                     |                    | 075       |
| 4330230          | 0871700     | パルブ:シャトル                        | VALVE; SHUTTLE                        |                    | 077       |
| 4203447          | 0361000A    | パルブ;シャトル                        | VALVE; SHUTTLE                        |                    | 079       |
| 4407253          | 0794200     | パルブ;ロック                         | VALVE; LOCK                           |                    | 081       |
| 4447276          | 0824000A    | パルブ:セレクタ                        | VALVE; SELECTOR                       |                    | 083       |
| 4203446          | 0687400     | バルブ                             | VALVE                                 |                    | 085       |
| シリンダ             |             |                                 | CYLINDER                              |                    |           |
| 9186600          | 9186600     | シリンダ: ブーム(右)                    | CYL. ; BOOM (R)                       |                    | 087       |
| 9186601          | 9186601     | シリンダ; ブーム(左)                    | CYL.;BOOM (L)                         |                    | 089       |
| 9186602          | 9186602     | シリンダ:アーム(モノブーム)                 | CYL.; ARM (MONO BOOM)                 |                    | 091       |
| 9232346          | 9232346     | シリンダ:アーム(2P-ブーム)                | CYL.;ARM (2P-BOOM)                    |                    | 093       |
| 9186603          | 9186603     | シリンダ:バケット                       | CYL. ; BUCKET                         |                    | 095       |
| 4611271          | 0926700     | シリンダ;パケット(BEHブーム)               | CYL.; BUCKET (BEH BOOM)               |                    | 097       |
| 4611165          | 0926800     | シリンダ;ポジショニング                    | CYL.; POSITIONING                     |                    | 099       |
| 4612135          | 0926900     | シリンダ: ポジショニング<br>[ホールディ ングバルブ付] | CYL. POSITIONING [WITH HOLDING VALVE] |                    | 101       |