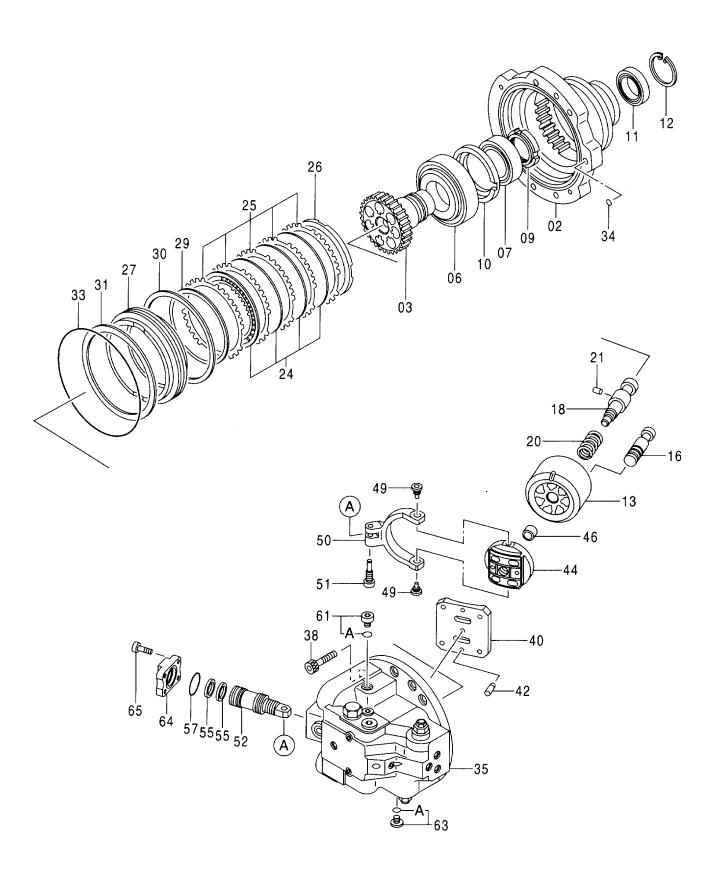

| 部品番号<br>PART NO. | コード<br>CODE | 部 品 名             | PART NAME                                                                 | 適用号機<br>SERIAL NO. | 頁<br>PAGE |
|------------------|-------------|-------------------|---------------------------------------------------------------------------|--------------------|-----------|
| ポンプ              |             |                   | PUMP                                                                      |                    |           |
| 9195241          | 9195241     | ポンプ装置             | PUMP DEVICE                                                               |                    | 001       |
| 9195242          | 9195242     | ・ポンプ;ユニット         | -PUMP;UNIT                                                                |                    | 003       |
| 9195243          | 9195243     | ・・レギュレータ          | ··REGULATOR                                                               |                    | 005       |
| 4181700          | 4181700A    | ポンプ;ギヤ            | PUMP; GEAR                                                                |                    | 007       |
| 9218031          | 9218031     | ポンプ:ギヤ            | PUMP; GEAR                                                                |                    | 009       |
| モータ;オイ           | ル           |                   | MOTOR; OIL                                                                |                    |           |
| 4419718          | 0816200     | モータ:オイル(旋回)       | MOTOR: OIL (SWING)                                                        |                    | 011       |
| 9190296          | 9190296     | モータ:オイル(走行)       | MOTOR:OIL (TRAVEL)                                                        | 030001-031357      | 013       |
| 9157762          | 9157762     | ・パルブ:ブレーキ         | ·VALVE;BRAKE                                                              | 030001-031357      | 015       |
| 9134147          | 9134147A    | ・・パルブ:リリーフ        | ··VALVE; RELIEF                                                           | 030001-031357      | 017       |
| 9157588          | 9157588     | ・ピストン;サーボ         | -PISTON; SERVO                                                            | 030001-031357      | 019       |
| 9213431          | 9213431     | モータ:オイル(走行)       | MOTOR:OIL (TRAVEL)                                                        | 031358-            | 021       |
| 9213241          | 9213241     | ・バルブ: ブレーキ        | ·VALVE; BRAKE                                                             | 031358-            | 023       |
| 9213855          | 9213855     | ・・パルブ:リリーフ        | ··VALVE; RELIEF                                                           | 031358-            | 025       |
| 9205359          | 9205359     | モータ;オイル(走行)〈走行ヒート | > MOTOR:OIL (TRAVEL) <tf< td=""><td>RAVEL HEAT&gt;</td><td>027</td></tf<> | RAVEL HEAT>        | 027       |
| 9157762          | 9157762     | ・パルブ:ブレーキ         | -VALVE; BRAKE                                                             |                    | (015)     |
| 9134147          | 9134147A    | ・・パルブ:リリーフ        | ··VALVE; RELIEF                                                           |                    | (017)     |
| 4451685          |             | モータ;オイル(走行)       | MOTOR;OIL (TRAVEL)                                                        |                    |           |
| ++++++           | 0821800     | ・モータ:オイル(1/2)     | ·MOTOR:OIL (1/2)                                                          |                    | 029       |
| +++++            | 0802600     | ・モータ:オイル(2/2)     | ·MOTOR:01L (2/2)                                                          |                    | 031       |
| バルブ              |             |                   | VALVE                                                                     |                    |           |
| 4433970          |             | パルブ:コントロール        | VALVE; CONTROL                                                            |                    |           |
| ++++++           | 0816300     | ・パルブ;コントロール(1/6)  | -VALVE:CONTROL (1/6)                                                      |                    | 033       |
| +++++            | 0816400     | ・パルブ;コントロール(2/6)  | ·VALVE; CONTROL (2/6)                                                     |                    | 035       |
| +++++            | 0816500     | ・パルブ;コントロール(3/6)  | ·VALVE:CONTROL (3/6)                                                      |                    | 037       |
| ++++++           | 0816600     | ・パルブ:コントロール(4/6)  | ·VALVE: CONTROL (4/6)                                                     |                    | 039       |
| ++++++           | 0816700     | ・パルブ;コントロール(5/6)  | -VALVE:CONTROL (5/6)                                                      |                    | 041       |
| ++++++           | 0816800     | ・パルブ:コントロール(6/6)  | ·VALVE:CONTROL (6/6)                                                      |                    | 043       |
| 4610390          | 0926500     | パルブ:コントロール        | VALVE: CONTROL                                                            |                    | 045       |
| 4401481          | 0757600     | パルブ:コントロール        | VALVE; CONTROL                                                            |                    | 047       |